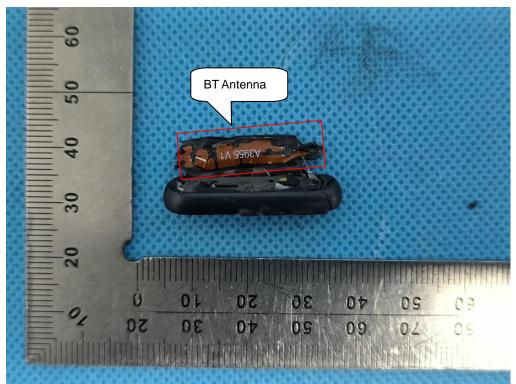

# OPEN VIEW OF EUT (FIGURE 2)

Any report having not been signed by authorized approver, or having been altered without authorization, or having not been stamped by the "Dedicated Testing/Inspection Stamp" is deemed to be invalid. Copying or excerpting portion of, or altering the content of the report is not permitted without the written authorization of AGC. The test results presented in the report apply only to the tested sample. Any objections to report issued by AGC should be submitted to AGC within 15days after the issuance of the test report. Further enquiry of validity or verification of the test report should be addressed to AGC by agc01@agccert.com.