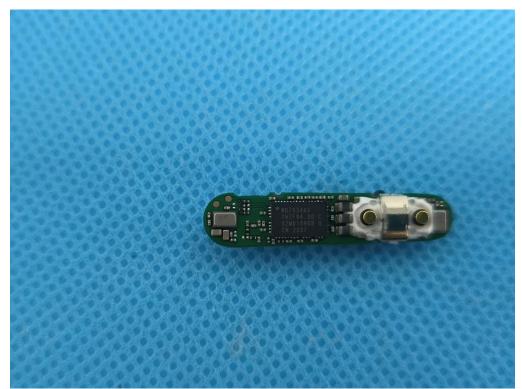

# OPEN VIEW OF EUT (FIGURE 2)

Any report having not been signed by authorized approver, or having been altered without authorization, or having not been stamped by the "Dedicated Testing/Inspection Stamp" is deemed to be invalid. Copying or excerpting portion of, or altering the content of the report is not permitted without the written authorization of AGC. The test results presented in the report apply only to the tested sample. Any objections to report issued by AGC should be submitted to AGC within 15days after the issuance of the test report. Further enquiry of validity or verification of the test report should be addressed to AGC by agc01@agccert.com.