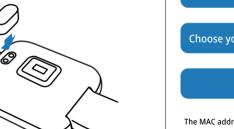

## Downloading the App

Charging and Active

Scan QR Code and Download

To charge your device, plug the charging cable int