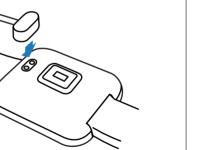

ading the App



Charging and Active

Scan QR Code and Download

To charge your device, plug the charging cable int



## Smart Watch Features

## Smart Watch Features

## Blood Pressure Test Tap on the blood pressure

data of the last time



## fications from Twitter, Faceboo On the SpO2 page, It can show the Whatsapp, Instagram etc.

## Smart Watch Features



## GPS Exercise

ch Features

Mode, System, about

track during exercise

Smart Watch Features

Smart Watch Features



judge their physical condition and

adaptability, better plan outdoor activities and improve trip safety.

## Smart Watch Features





equipment collection facility.



# 使用指南 USER MANUAL

## 手表客户端下载

扫描下方二维码下载并安装手表客户端。



扫码下载手机客户端

## 手表充电与激活

首次使用手表之前需要充电激活;

使用配备的磁吸充电器吸附到手表背面的金属触点,3 另一端接入USB充电头或者电脑USB接口即可。



## 连接手表

接,在客户端数据页面下拉可以同步数据。

手表操作指导





# 手表功能简介



## 手表功能简介

在客户端中查看。

手表功能简介

手表功能简介



通过GPS卫星定位手表,运动过程中 精确记录配速与跑步轨迹

手表功能简介

手表功能简介

常见问题与解答

血压数值为什么跟血压计有偏差?

为什么不能佩戴手表洗热水澡?

短路,损伤手表电路板,进而损坏手表。

手表和血压计测量数值出现的偏差是由多种因素决定

分支流动;血管紧张感增加,将使上下血压测量值偏差会更大

手机客户端的通知开关)

常见问题与解答

为什么手表接收不到消息推送?

手机客户端的通知开关)