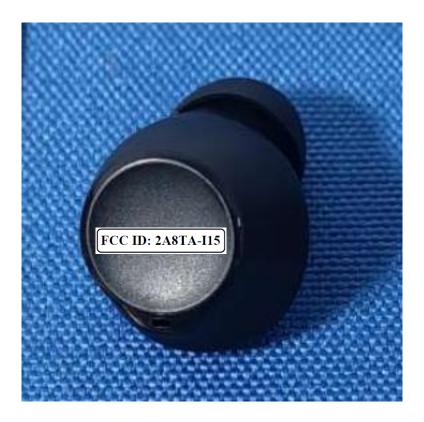

abel and Information**

## **FCC Label Sample**

FCC ID: 2A8TA-I15

## **FCC Label Specifications**

Text is Black in color and is justified. Labels are printed in indelible ink on permanent adhesive backing or silk-screened onto the EUT or shall be affixed at a conspicuous location on the EUT. Where the EUT is constructed in two or more sections connected by wires and marketed together, the above statement is required to be affixed only to the main control unit. When the EUT is so small or for such use that it is not practicable to place the statement on it, the above information shall be placed in a prominent location in the instruction manual or pamphlet supplied to the user or, alternatively, shall be placed on the container in which the device is marketed.

## **FCC Label Location**