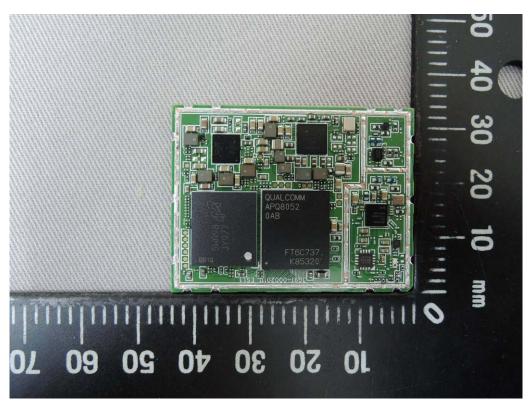

Internal View of EUT-1 (Frey M1-0000)

Internal View of EUT -2( Frey M1-0010)

Unless otherwise stated the results shown in this test report refer only to the sample(s) tested and such sample(s) are retained for 90 days only.