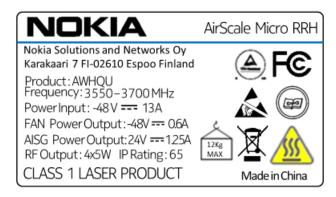

## Response:

The drawing of the equipment identification label of the Nokia **AWHQU AirScale Micro 4T4R n48 40W CBRS 20W, FCC: 2AD8UAWHQU01** is attached. A drawing showing label location and drawings of the equipment identification label is attached.

FCC Label Drawing for Nokia AWHQU AirScale Micro 4T4R n48 40W CBRS 20W, FCC ID: 2AD8UAWHQU01

## AWHQU N48 A101 Version: Product label and TA label

FCC ID: 2AD8UAWHQU01 MODEL: AWHQU

Public Page 1 of 2