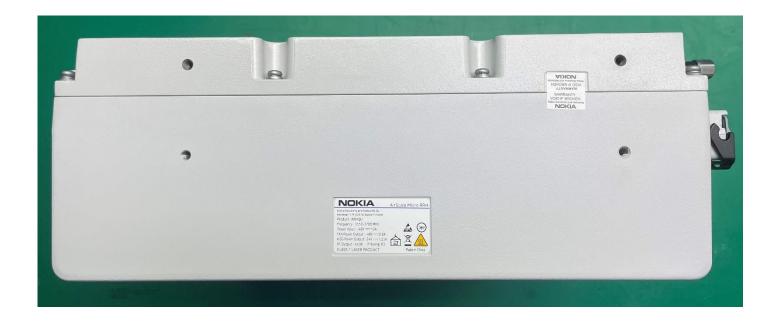

# FCC Label Location for Nokia AWHQU AirScale Micro 4T4R n48 40W CBRS 20W, FCC ID: 2AD8UAWHQU01

Public Page 2 of 2