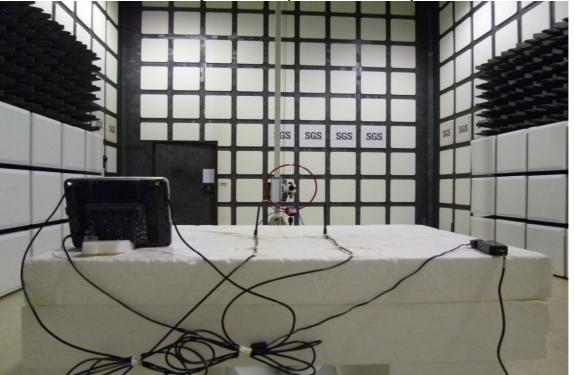

# Radiated Emission Set up Photos (Below 30MHz) - External Antenna

Radiated Emission Set up Photos (Below 1GHz)

Unless otherwise stated the results shown in this test report refer only to the sample(s) tested and such sample(s) are retained for 90 days only.