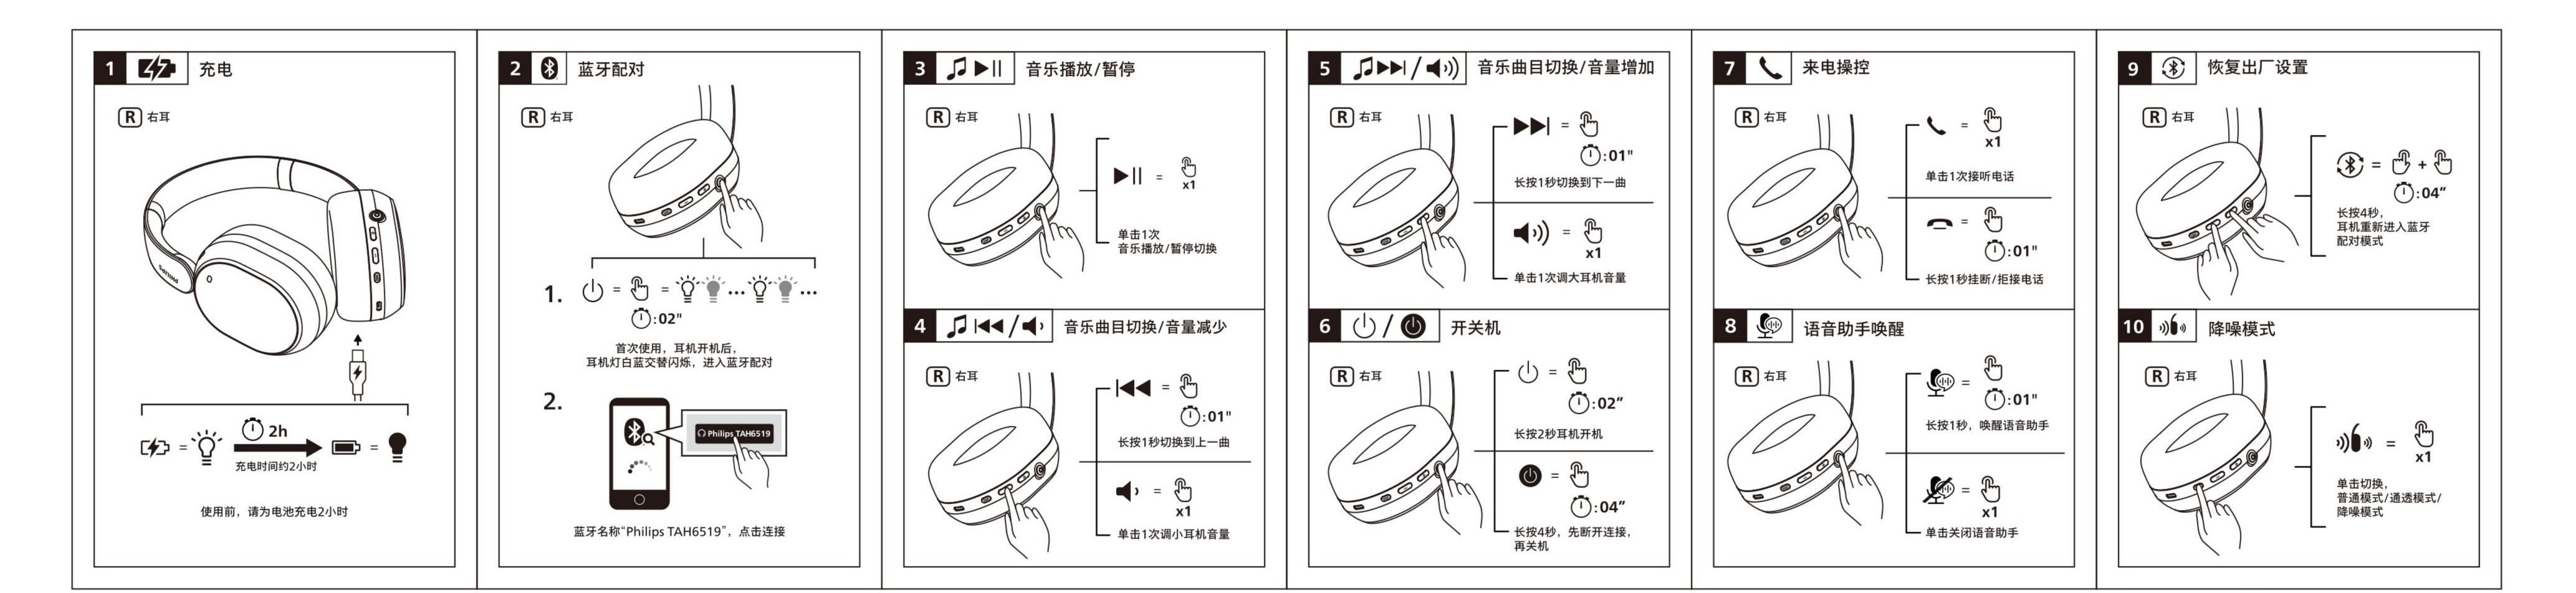

Bluetooth pairing 2

Music Play/Pause 2

5 Switch music tracks/ increase volume

Incoming call control 7