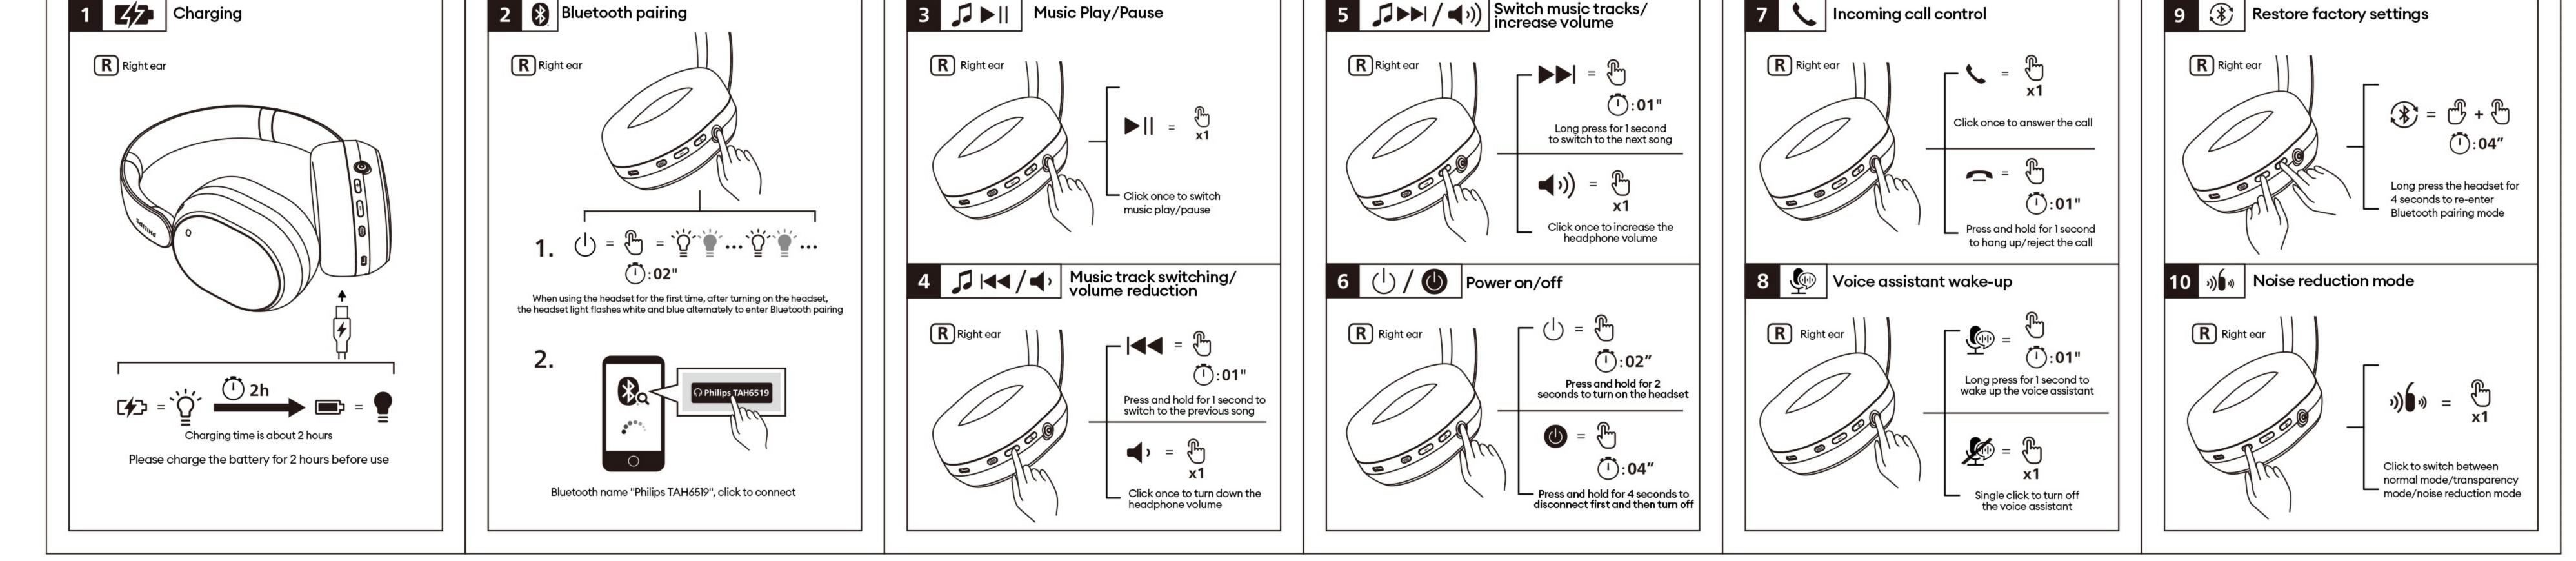

Bluetooth pairing 2

Music Play/Pause 2

5 Switch music tracks/ increase volume

Incoming call control 7