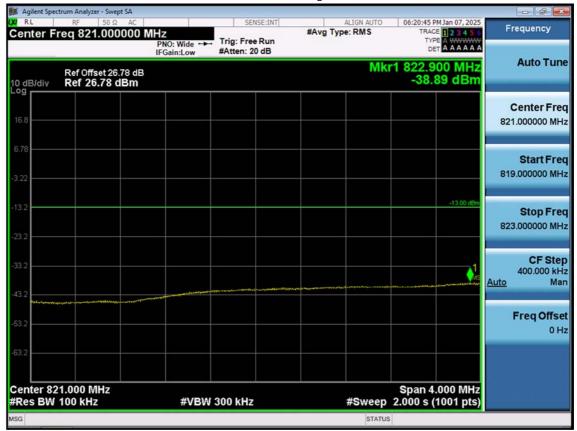

LTE B5\_5 M\_Extended Band Edge\_High\_QPSK\_FullRB

F-TP22-03 (Rev. 06) Page 97 of 104

LTE B5\_10 M\_Band Edge\_Low\_QPSK\_1RB

F-TP22-03 (Rev. 06) Page 98 of 104

LTE B5\_10 M\_Band Edge\_Low\_QPSK\_FullRB