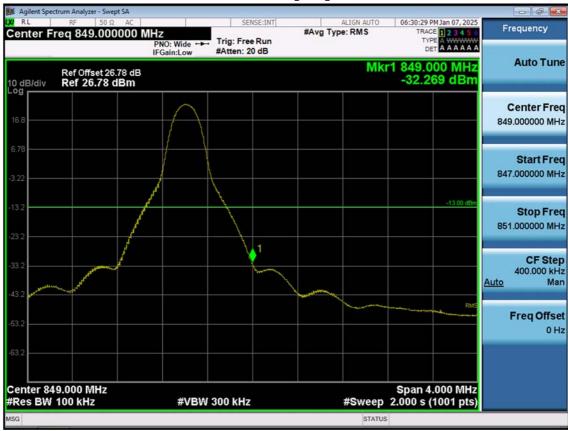

F-TP22-03 (Rev. 06) Page 99 of 104

LTE B5\_10 M\_Extended Band Edge\_Low\_QPSK\_FullRB

F-TP22-03 (Rev. 06) Page 100 of 104

LTE B5\_10 M\_Band Edge\_High\_QPSK\_1RB

F-TP22-03 (Rev. 06) Page 101 of 104

LTE B5\_10 M\_Band Edge\_High\_QPSK\_FullRB