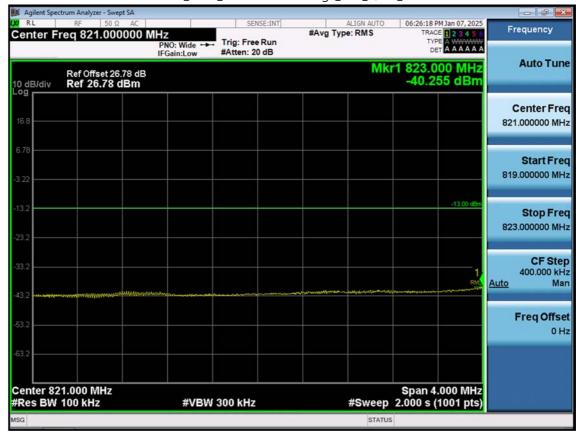

LTE B5\_5 M\_Extended Band Edge\_Low\_QPSK\_FullRB

F-TP22-03 (Rev. 06) Page 94 of 104

LTE B5\_5 M\_Band Edge\_High\_QPSK\_1RB

F-TP22-03 (Rev. 06) Page 95 of 104

LTE B5\_5 M\_Band Edge\_High\_QPSK\_FullRB

F-TP22-03 (Rev. 06) Page 96 of 104