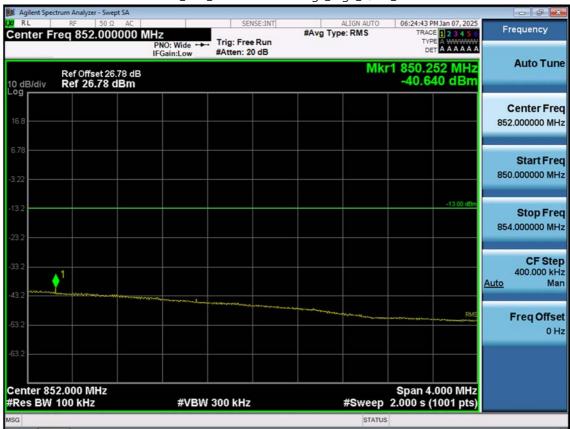

LTE B5\_5 M\_Extended Band Edge\_Low\_QPSK\_FullRB

F-TP22-03 (Rev. 06) Page 94 of 104

LTE B5\_5 M\_Band Edge\_High\_QPSK\_1RB

F-TP22-03 (Rev. 06) Page 95 of 104

LTE B5\_5 M\_Band Edge\_High\_QPSK\_FullRB

F-TP22-03 (Rev. 06) Page 96 of 104