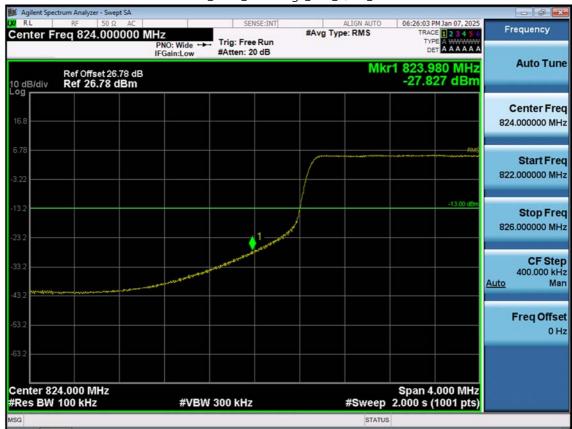

LTE B5\_3 M\_Extended Band Edge\_High\_QPSK\_FullRB

F-TP22-03 (Rev. 06) Page 91 of 104

LTE B5\_5 M\_Band Edge\_Low\_QPSK\_1RB

F-TP22-03 (Rev. 06) Page 92 of 104

LTE B5\_5 M\_Band Edge\_Low\_QPSK\_FullRB

F-TP22-03 (Rev. 06) Page 93 of 104