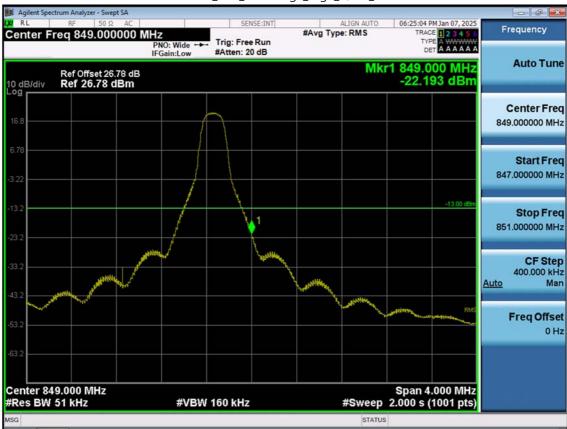

LTE B5\_3 M\_Extended Band Edge\_High\_QPSK\_FullRB

F-TP22-03 (Rev. 06) Page 91 of 104

LTE B5\_5 M\_Band Edge\_Low\_QPSK\_1RB

F-TP22-03 (Rev. 06) Page 92 of 104

LTE B5\_5 M\_Band Edge\_Low\_QPSK\_FullRB

F-TP22-03 (Rev. 06) Page 93 of 104