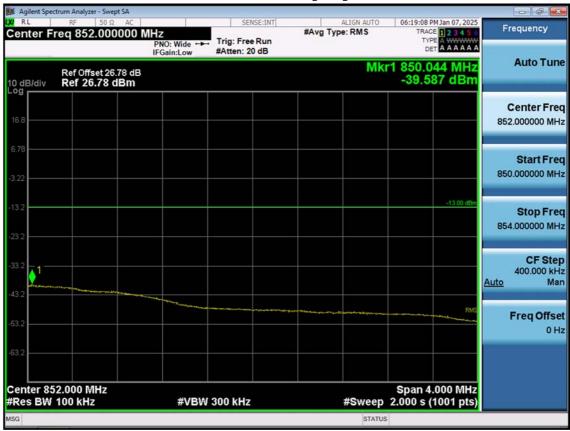

LTE B5\_3 M\_Extended Band Edge\_High\_QPSK\_FullRB

F-TP22-03 (Rev. 06) Page 91 of 104

LTE B5\_5 M\_Band Edge\_Low\_QPSK\_1RB

F-TP22-03 (Rev. 06) Page 92 of 104

LTE B5\_5 M\_Band Edge\_Low\_QPSK\_FullRB

F-TP22-03 (Rev. 06) Page 93 of 104