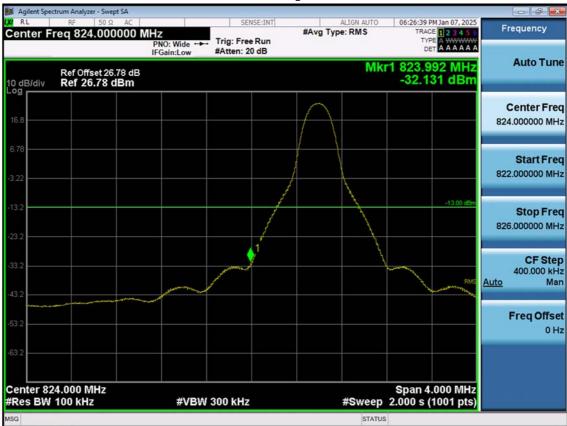

LTE B5\_5 M\_Extended Band Edge\_High\_QPSK\_FullRB

F-TP22-03 (Rev. 06) Page 97 of 104

LTE B5\_10 M\_Band Edge\_Low\_QPSK\_1RB

F-TP22-03 (Rev. 06) Page 98 of 104

LTE B5\_10 M\_Band Edge\_Low\_QPSK\_FullRB