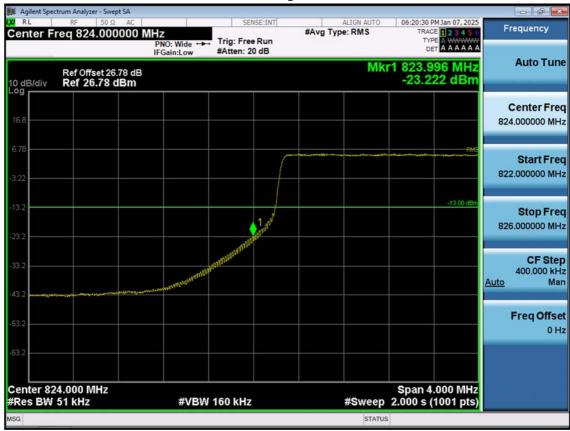

LTE B5\_5 M\_Extended Band Edge\_Low\_QPSK\_FullRB

F-TP22-03 (Rev. 06) Page 94 of 104

LTE B5\_5 M\_Band Edge\_High\_QPSK\_1RB

F-TP22-03 (Rev. 06) Page 95 of 104

LTE B5\_5 M\_Band Edge\_High\_QPSK\_FullRB

F-TP22-03 (Rev. 06) Page 96 of 104