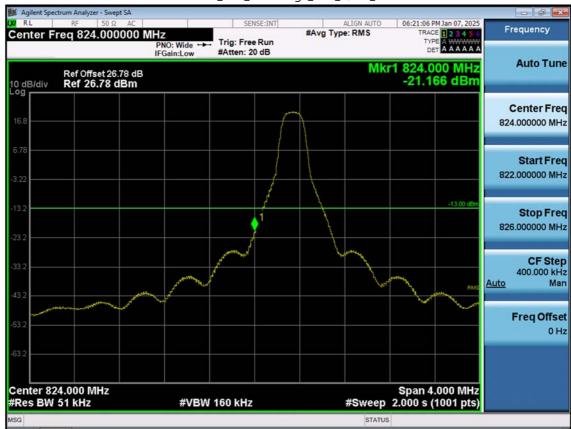

LTE B5\_5 M\_Extended Band Edge\_Low\_QPSK\_FullRB

F-TP22-03 (Rev. 06) Page 94 of 104

LTE B5\_5 M\_Band Edge\_High\_QPSK\_1RB

F-TP22-03 (Rev. 06) Page 95 of 104

LTE B5\_5 M\_Band Edge\_High\_QPSK\_FullRB

F-TP22-03 (Rev. 06) Page 96 of 104