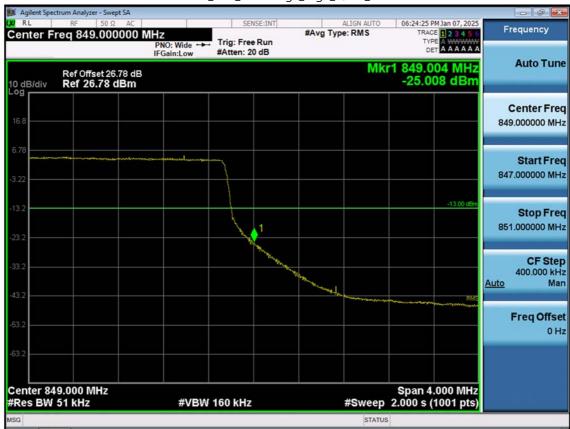

LTE B5\_3 M\_Extended Band Edge\_High\_QPSK\_FullRB

F-TP22-03 (Rev. 06) Page 91 of 104

LTE B5\_5 M\_Band Edge\_Low\_QPSK\_1RB

F-TP22-03 (Rev. 06) Page 92 of 104

LTE B5\_5 M\_Band Edge\_Low\_QPSK\_FullRB

F-TP22-03 (Rev. 06) Page 93 of 104