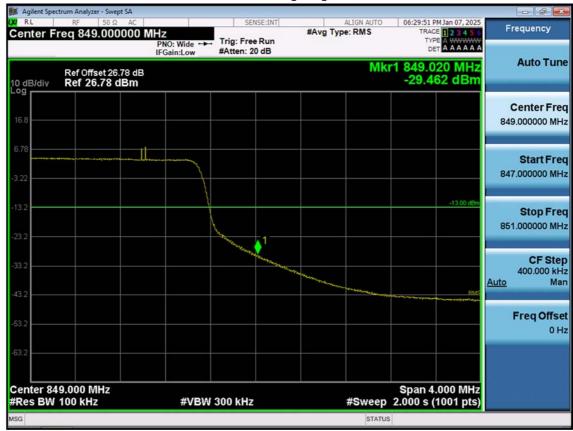

F-TP22-03 (Rev. 06) Page 102 of 104

LTE B5\_10 M\_Extended Band Edge\_High\_QPSK\_FullRB

F-TP22-03 (Rev. 06) Page 103 of 104