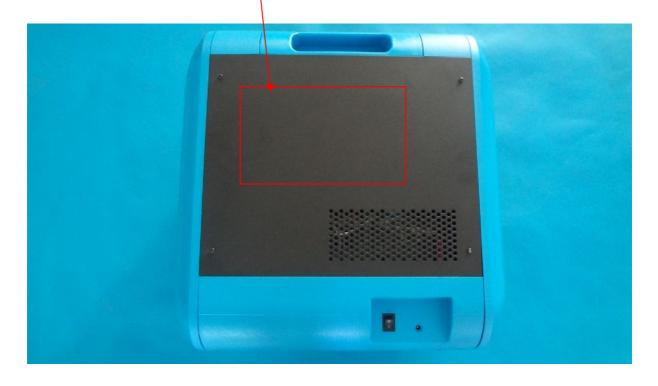

## FCC ID Label Location

The label shown shall be permanently affixed at a conspicuous location on the device and be readily visible to the user at the time purchase (Labeling requirements per 2.925)