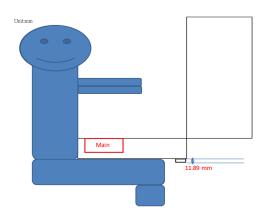

SGS Taiwan Ltd.

No.134,Wu Kung Road, New Taipei Industrial Park, Wuku District, New Taipei City, Taiwan/新北市五股區新北產業園區五工路 134 號 f (886-2) 2298-0488

Page: 5 of 5

Photograph 5. Antenna position of EUT (Laptop mode)