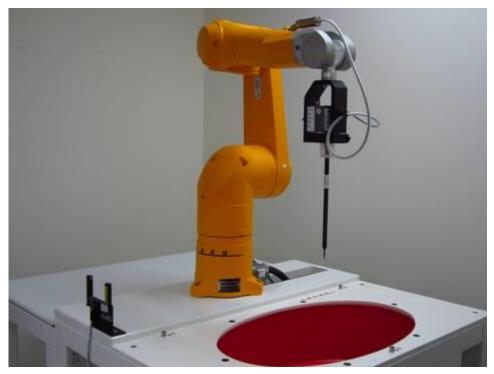

## **Appendix A Photographs of Test Setup**

Fig.1 Photograph of the SAR measurement system

Unless otherwise stated the results shown in this test report refer only to the sample(s) tested and such sample(s) are retained for 90 days only.