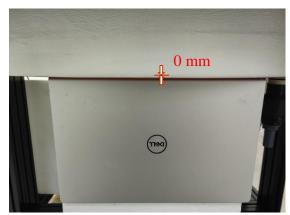

## Body - distance between flat phantom and EUT is 0 mm

Photograph 1. Body, Bottom Surface, 0mm

Photograph 2. Body, Bottom Surface, 0mm

Unless otherwise stated the results shown in this test report refer only to the sample(s) tested and such sample(s) are retained for 90 days only. 险非只有的明,此想些结果做新测验之缘具负责,同时此模具做是例如于。木型生主领水公司事面纯可,不可可以推测。