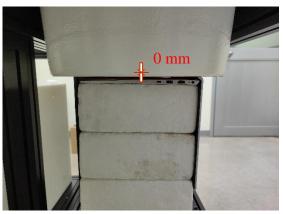

## Body - distance between flat phantom and EUT is 0 mm

Photograph 1. Body, Bottom Surface, 0mm

Photograph 2. Body, Bottom Surface, 0mm

Unless otherwise stated the results shown in this test report refer only to the sample(s) tested and such sample(s) are retained for 90 days only. 险非只有的明,此想些结果做新测验之缘具负责,同时此模具做是例如于。木型生主领水公司事面纯可,不可可以推测。