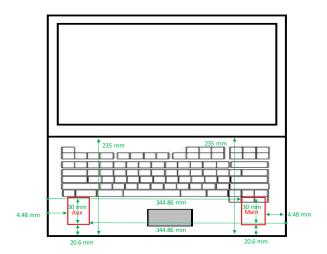

SGS Taiwan Ltd.

No.134,Wu Kung Road, New Taipei Industrial Park, Wuku District, New Taipei City, Taiwan/新北市五股區新北產業園區五工路 134 號 f (886-2) 2298-0488

Page: 5 of 5

Photograph 5. Antenna position of EUT (Laptop mode)