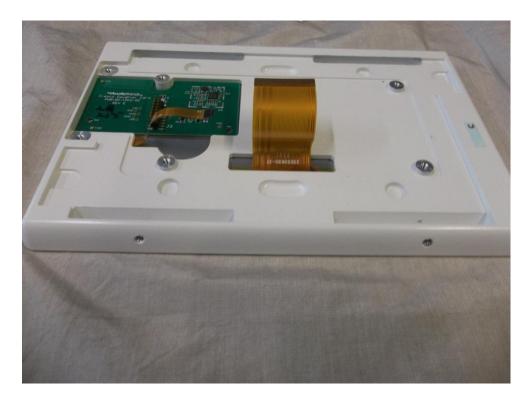

Photo 14- Top of EUT with Circuit Board #1 Removed

Photo 15- Right Side of EUT with Circuit Board #1 Removed

Photo 16- Top of Circuit Board #3, with Radio

Photo 17- Back of Circuit Board #3

Photo 17- Radio on Circuit Board #3