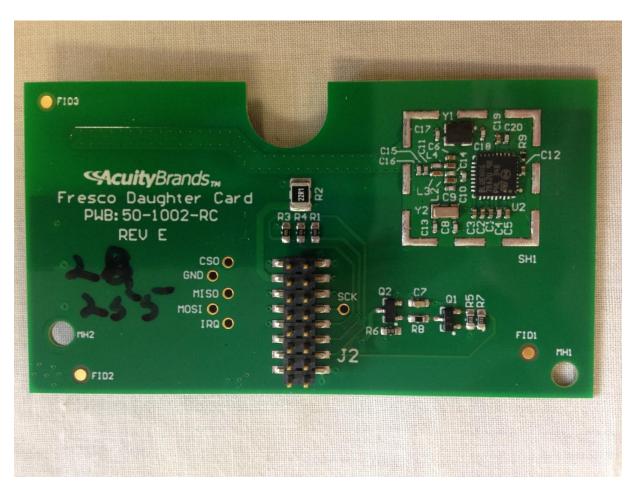

Photo 9- Front Side of Circuit Board #2

Photo 10- Back Side of Circuit Board #2

Photo 11- Back Side of EUT with Circuit Board #1 Removed

Photo 12- Bottom of EUT with Circuit Board #1 Removed

Photo 13- Left Side of EUT with Circuit Board #1 Rmoved