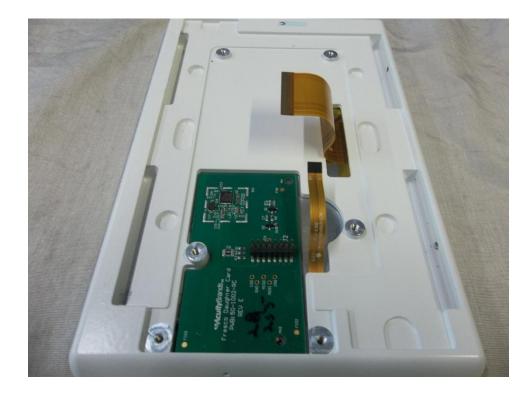

## **INTERNAL PHOTOGRAPHS**

Photo 1- Back of EUT with Back Cover Removed

Photo 2- Right Side of EUT with Back Cover Removed

Photo 3- Top of EUT with Back Cover Removed

Photo 4- Left Side of EUT with Back Cover Removed