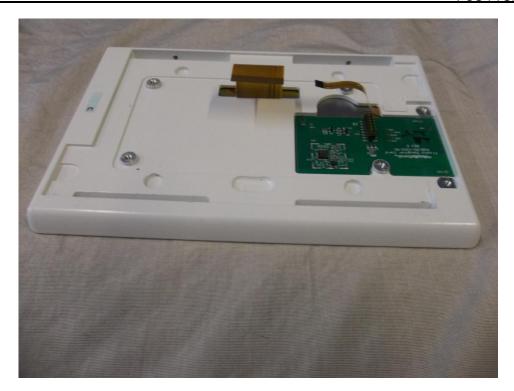

Photo 5- Bottom of EUT with Back Cover Removed

Photo 6- Front Side of Circuit Board #1

Photo 9- Back Side of Circuit Board #1 with Circuit Board #2 Attached

Photo 8- Back Side of Circuit Board #1 with Circuit Board #2 Removed

Photo 9- Front Side of Circuit Board #2

Photo 10- Back Side of Circuit Board #2

Photo 11- Back Side of EUT with Circuit Board #1 Removed

Photo 12- Bottom of EUT with Circuit Board #1 Removed

Photo 13- Left Side of EUT with Circuit Board #1 Rmoved