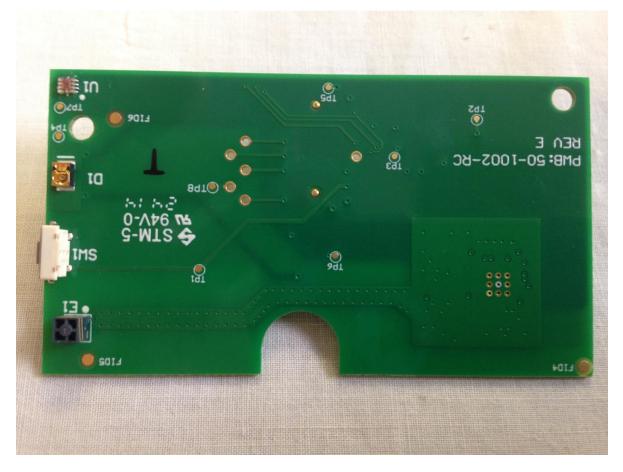

Photo 5- Bottom of EUT with Back Cover Removed

Photo 6- Front Side of Circuit Board #1

Photo 9- Back Side of Circuit Board #1 with Circuit Board #2 Attached

Photo 8- Back Side of Circuit Board #1 with Circuit Board #2 Removed