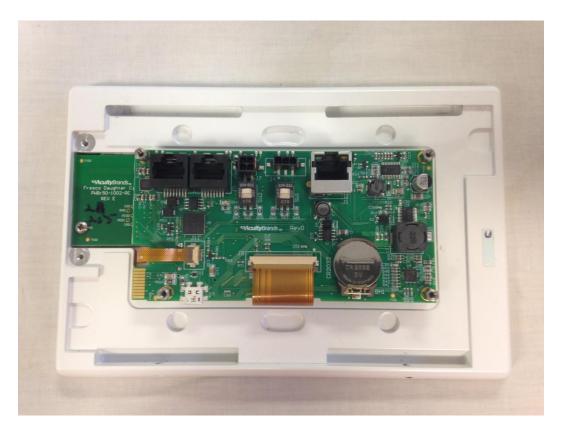

## **INTERNAL PHOTOGRAPHS**

Photo 1- Back of EUT with Back Cover Removed

Photo 2- Right Side of EUT with Back Cover Removed

Photo 3- Top of EUT with Back Cover Removed

Photo 4- Left Side of EUT with Back Cover Removed