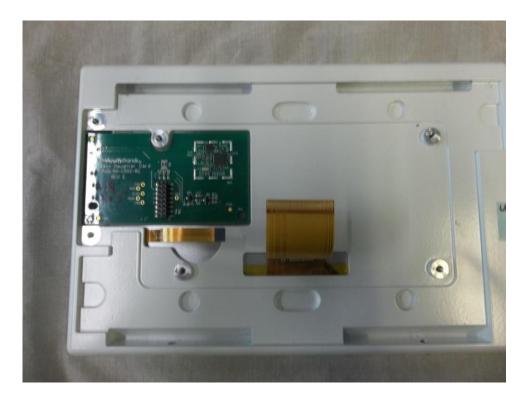

Photo 14- Top of EUT with Circuit Board #1 Removed

Photo 15- Right Side of EUT with Circuit Board #1 Removed

Photo 16- Top of Circuit Board #3, with Radio

Photo 17- Back of Circuit Board #3

Photo 17- Radio on Circuit Board #3