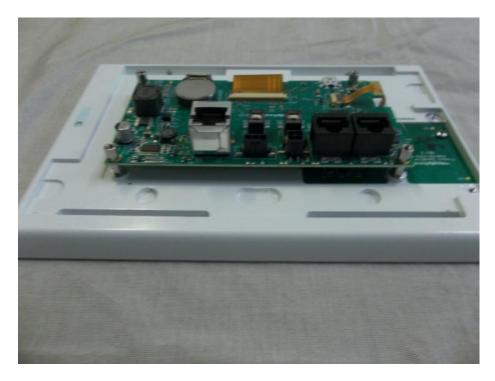

Photo 5- Bottom of EUT with Back Cover Removed

Photo 6- Front Side of Circuit Board #1

Photo 9- Back Side of Circuit Board #1 with Circuit Board #2 Attached

Photo 8- Back Side of Circuit Board #1 with Circuit Board #2 Removed