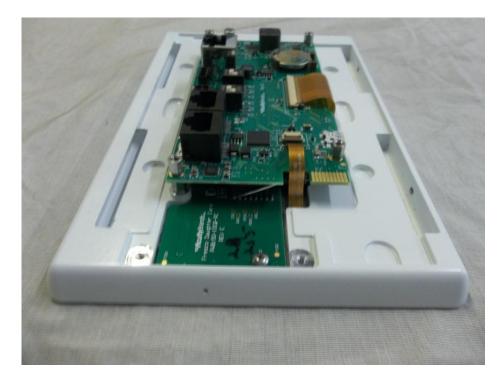

Photo 5- Bottom of EUT with Back Cover Removed

Photo 6- Front Side of Circuit Board #1

Photo 9- Back Side of Circuit Board #1 with Circuit Board #2 Attached

Photo 8- Back Side of Circuit Board #1 with Circuit Board #2 Removed

Photo 9- Front Side of Circuit Board #2

Photo 10- Back Side of Circuit Board #2

Photo 11- Back Side of EUT with Circuit Board #1 Removed

Photo 12- Bottom of EUT with Circuit Board #1 Removed

Photo 13- Left Side of EUT with Circuit Board #1 Rmoved