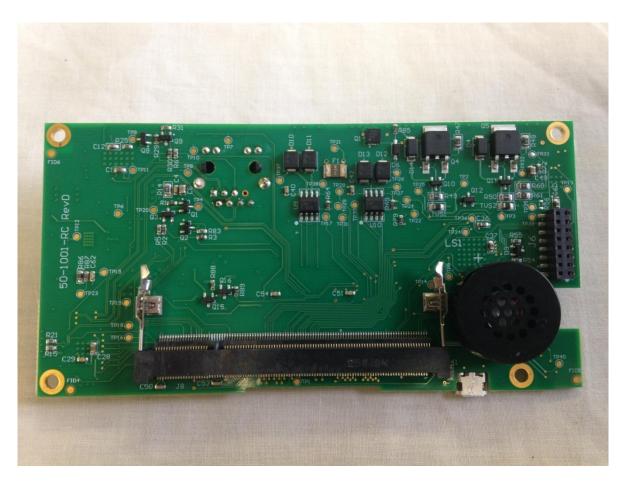

Photo 14- Top of EUT with Circuit Board #1 Removed

Photo 15- Right Side of EUT with Circuit Board #1 Removed

Photo 16- Top of Circuit Board #3, with Radio

Photo 17- Back of Circuit Board #3

Photo 17- Radio on Circuit Board #3