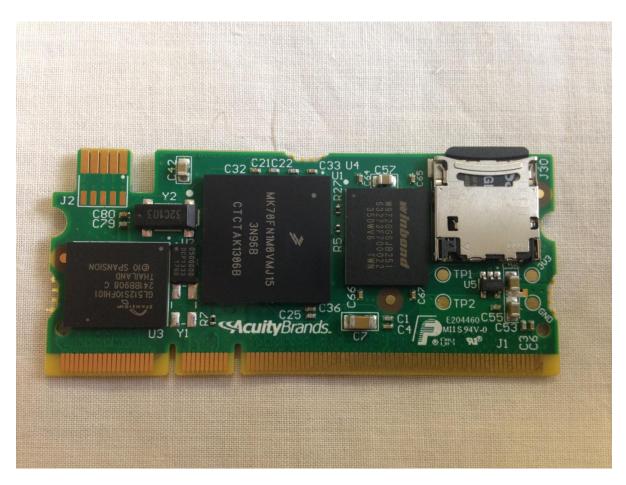

Photo 5- Bottom of EUT with Back Cover Removed

Photo 6- Front Side of Circuit Board #1

Photo 9- Back Side of Circuit Board #1 with Circuit Board #2 Attached

Photo 8- Back Side of Circuit Board #1 with Circuit Board #2 Removed