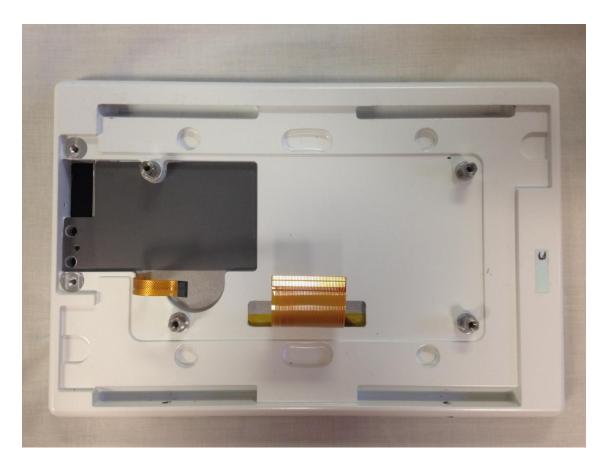

oved



Photo 4- Left Side of EUT with Back Cover Removed



Photo 5- Bottom of EUT with Back Cover Removed



Photo 6- Front Side of Circuit Board #1



Photo 9- Back Side of Circuit Board #1 with Circuit Board #2 Attached



Photo 8- Back Side of Circuit Board #1 with Circuit Board #2 Removed



Photo 9- Front Side of Circuit Board #2



Photo 10- Back Side of Circuit Board #2



Photo 11- Back Side of EUT with Circuit Board #1 Removed



Photo 12- Bottom of EUT with Circuit Board #1 Removed



Photo 13- Left Side of EUT with Circuit Board #1 Rmoved



Photo 14- Top of EUT with Circuit Board #1 Removed



Photo 15- Right Side of EUT with Circuit Board #1 Removed



Photo 16- Top of Circuit Board #3, with Radio



Photo 17- Back of Circuit Board #3



Photo 17- Radio on Circuit Board #3



Photo 18- Back of EUT with all PCBs Removed