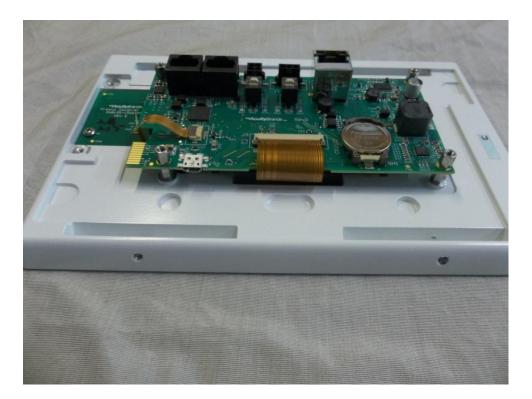

## **INTERNAL PHOTOGRAPHS**

Photo 1- Back of EUT with Back Cover Removed

Photo 2- Right Side of EUT with Back Cover Removed

Photo 3- Top of EUT with Back Cover Removed

Photo 4- Left Side of EUT with Back Cover Removed

Photo 5- Bottom of EUT with Back Cover Removed

Photo 6- Front Side of Circuit Board #1

Photo 9- Back Side of Circuit Board #1 with Circuit Board #2 Attached

Photo 8- Back Side of Circuit Board #1 with Circuit Board #2 Removed