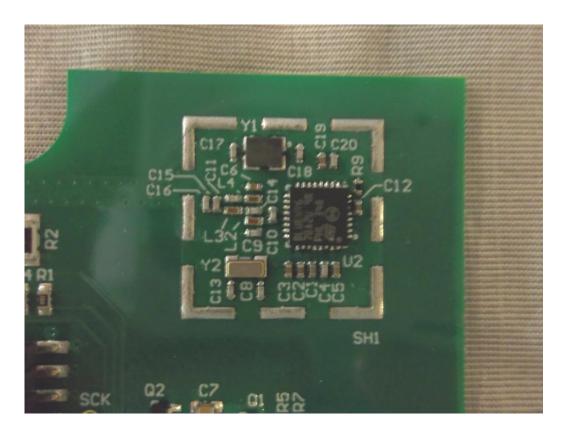

Photo 9- Front Side of Circuit Board #2

Photo 10- Back Side of Circuit Board #2

Photo 11- Back Side of EUT with Circuit Board #1 Removed

Photo 12- Bottom of EUT with Circuit Board #1 Removed

Photo 13- Left Side of EUT with Circuit Board #1 Rmoved