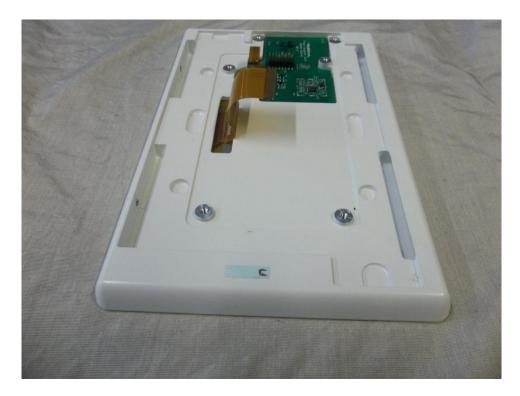

Photo 9- Front Side of Circuit Board #2

Photo 10- Back Side of Circuit Board #2

Photo 11- Back Side of EUT with Circuit Board #1 Removed

Photo 12- Bottom of EUT with Circuit Board #1 Removed

Photo 13- Left Side of EUT with Circuit Board #1 Rmoved

Photo 14- Top of EUT with Circuit Board #1 Removed

Photo 15- Right Side of EUT with Circuit Board #1 Removed

Photo 16- Top of Circuit Board #3, with Radio

Photo 17- Back of Circuit Board #3

Photo 17- Radio on Circuit Board #3