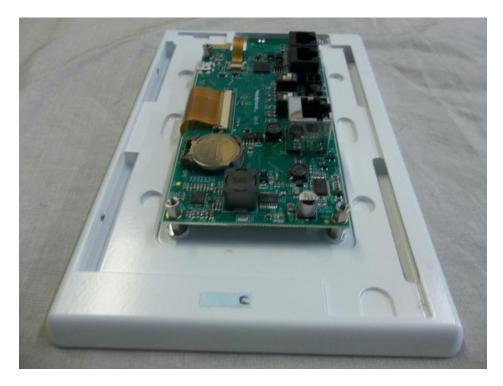

## **INTERNAL PHOTOGRAPHS**

Photo 1- Back of EUT with Back Cover Removed

Photo 2- Right Side of EUT with Back Cover Removed

Photo 3- Top of EUT with Back Cover Removed

Photo 4- Left Side of EUT with Back Cover Removed

Photo 5- Bottom of EUT with Back Cover Removed

Photo 6- Front Side of Circuit Board #1

Photo 9- Back Side of Circuit Board #1 with Circuit Board #2 Attached

Photo 8- Back Side of Circuit Board #1 with Circuit Board #2 Removed