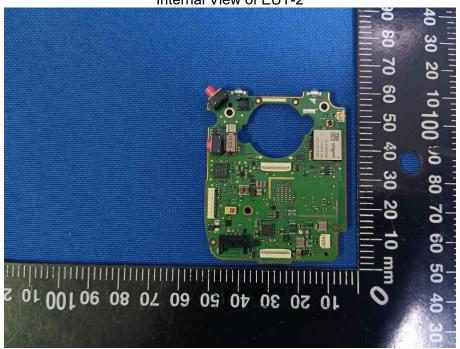

## **AXIS W110 BODY WORN CAMERA BLACK**

Open View of EUT

Internal View of EUT-1

Internal View of EUT-2

Internal View of EUT-3

Internal View of EUT-4

Internal View of EUT-5

Internal View of EUT-6