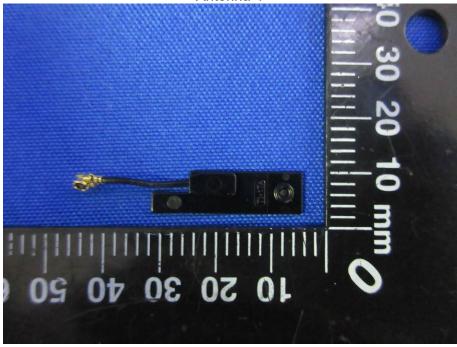

Internal View of EUT-7

RF Module Location

Antenna Location

Antenna-1

Antenna-2