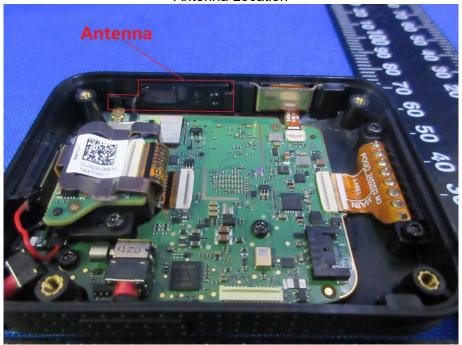

Internal View of EUT-7

RF Module Location

Antenna Location

Antenna-1

Antenna-2