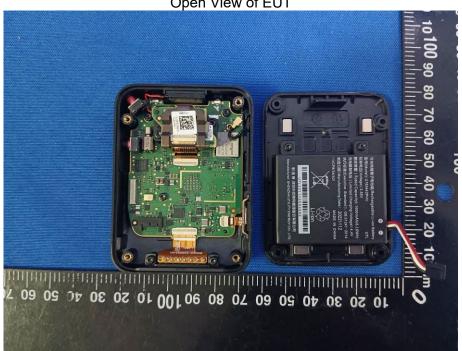

## **AXIS W110 BODY WORN CAMERA BLACK**

Open View of EUT

Internal View of EUT-1

Internal View of EUT-2

Internal View of EUT-3

Internal View of EUT-4

Internal View of EUT-5

Internal View of EUT-6