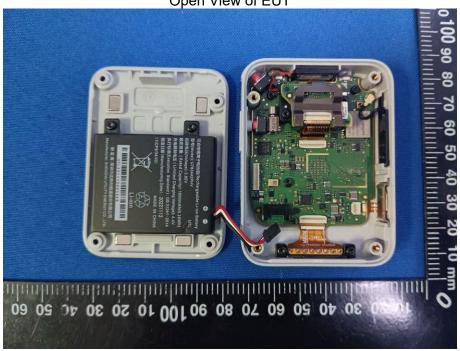

## **AXIS W110 BODY WORN CAMERA BLACK**

Open View of EUT

Internal View of EUT-1

Internal View of EUT-2

Internal View of EUT-3

Internal View of EUT-4

Internal View of EUT-5

Internal View of EUT-6