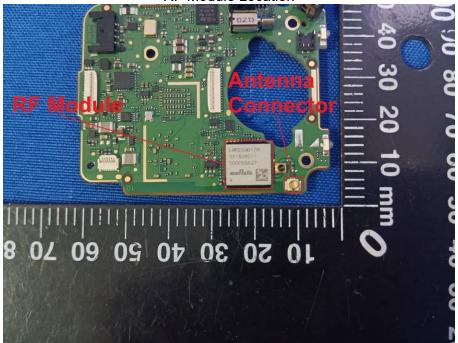

Internal View of EUT-7

RF Module Location

Antenna Location

Antenna-1

Antenna-2