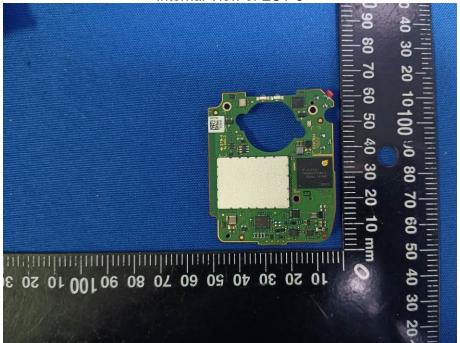

## **AXIS W110 BODY WORN CAMERA BLACK**

Open View of EUT

Internal View of EUT-1

Internal View of EUT-2

Internal View of EUT-3

Internal View of EUT-4

Internal View of EUT-5

Internal View of EUT-6

Internal View of EUT-7

RF Module Location

Antenna Location

Antenna-1

Antenna-2