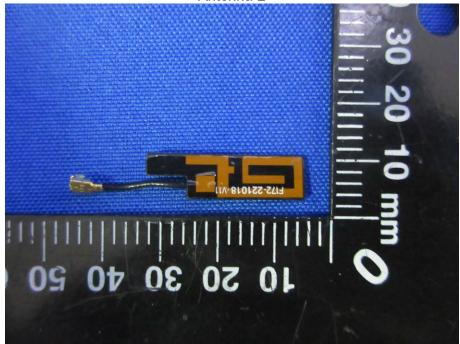

Internal View of EUT-7

RF Module Location

Antenna Location

Antenna-1

Antenna-2