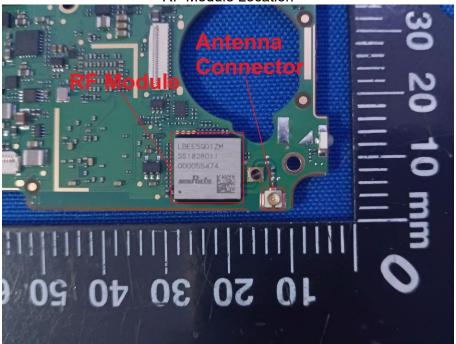

Internal View of EUT-7

RF Module Location

Antenna Location

Antenna-1

Antenna-2