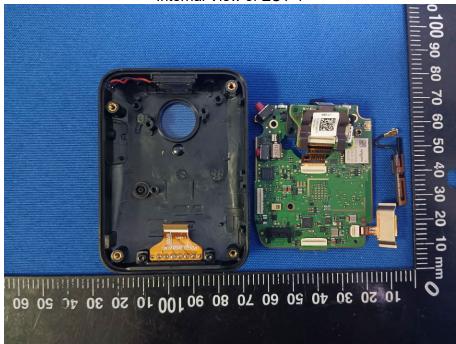

## **AXIS W110 BODY WORN CAMERA BLACK**

Open View of EUT

Internal View of EUT-1

Internal View of EUT-2

Internal View of EUT-3

Internal View of EUT-4

Internal View of EUT-5

Internal View of EUT-6