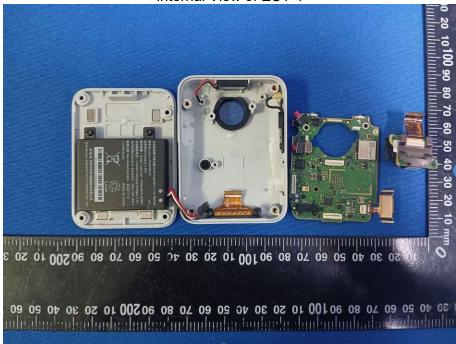

## **AXIS W110 BODY WORN CAMERA BLACK**

Open View of EUT

Internal View of EUT-1

Internal View of EUT-2

Internal View of EUT-3

Internal View of EUT-4

Internal View of EUT-5

Internal View of EUT-6