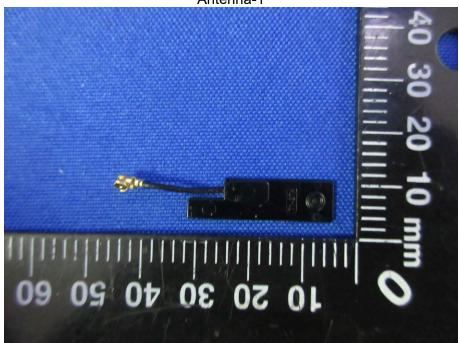

Internal View of EUT-7

RF Module Location

Antenna Location

Antenna-1

Antenna-2

Internal View of EUT-7

Internal View of EUT-8

**RF Module Location** 

Antenna Location

Antenna-1