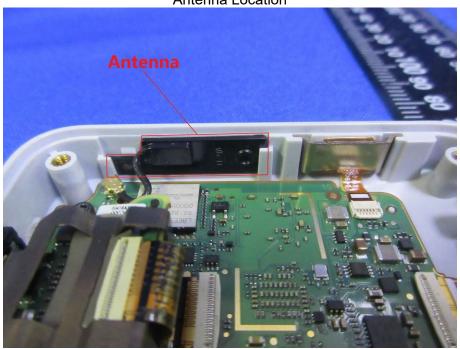

Internal View of EUT-7

RF Module Location

Antenna Location

Antenna-1

Antenna-2

Internal View of EUT-7

Internal View of EUT-8

**RF Module Location** 

Antenna Location

Antenna-1