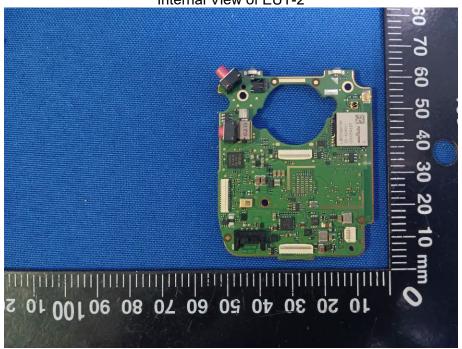

## **AXIS W110 BODY WORN CAMERA BLACK**

Open View of EUT

Internal View of EUT-1

Internal View of EUT-2

Internal View of EUT-3

Internal View of EUT-4

Internal View of EUT-5

Internal View of EUT-6