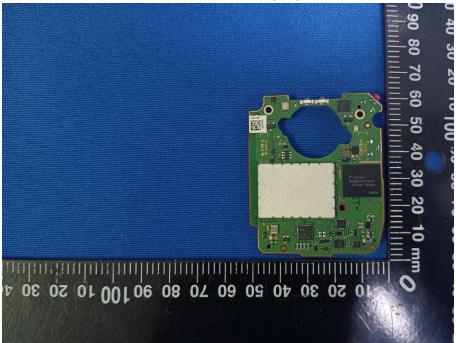

## **AXIS W110 BODY WORN CAMERA BLACK**

Open View of EUT

Internal View of EUT-1

Internal View of EUT-2

Internal View of EUT-3

Internal View of EUT-4

Internal View of EUT-5

Internal View of EUT-6

Internal View of EUT-7

RF Module Location

Antenna Location

Antenna-1

Antenna-2