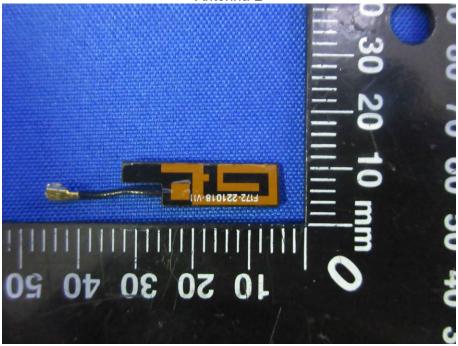

Internal View of EUT-7

RF Module Location

Antenna Location

Antenna-1

Antenna-2