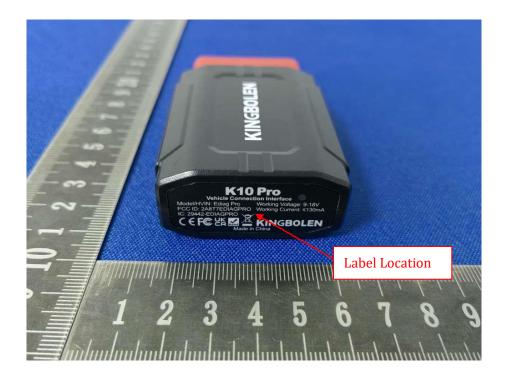

d Information

### **FCC Label Sample**

# FCC ID: 2A8T7EDIAGPRO

#### **FCC Label Specifications**

Text is Black in color and is justified. Labels are printed in indelible ink on permanent adhesive backing or silk-screened onto the EUT or shall be affixed at a conspicuous location on the EUT. Where the EUT is constructed in two or more sections connected by wires and marketed together, the above statement is required to be affixed only to the main control unit. When the EUT is so small or for such use that it is not practicable to place the statement on it, the above information shall be placed in a prominent location in the instruction manual or pamphlet supplied to the user or, alternatively, shall be placed on the container in which the device is marketed.

## **FCC Label Location**