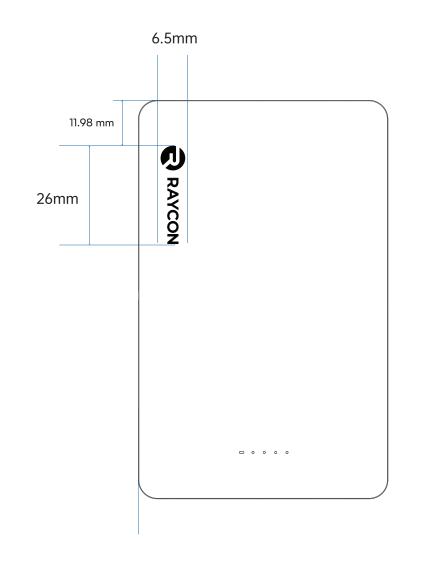

## 白月光磁吸充电宝-菲林文件(KL-YD45)

| 序号 | 菲林内容                                                                                                                                                                                                                                                                                                                                                                                                                                                                                                                                                                                                                                                                                                                                                                                                                                                                                                                                                                                                                                                                                                                                                                                                                                                                                                                                                                                                                                                                                                                                                                                                                                                                                                                                                                                                                                                                                                                                                                                                                                                                                                                           | 备注               |  |
|----|--------------------------------------------------------------------------------------------------------------------------------------------------------------------------------------------------------------------------------------------------------------------------------------------------------------------------------------------------------------------------------------------------------------------------------------------------------------------------------------------------------------------------------------------------------------------------------------------------------------------------------------------------------------------------------------------------------------------------------------------------------------------------------------------------------------------------------------------------------------------------------------------------------------------------------------------------------------------------------------------------------------------------------------------------------------------------------------------------------------------------------------------------------------------------------------------------------------------------------------------------------------------------------------------------------------------------------------------------------------------------------------------------------------------------------------------------------------------------------------------------------------------------------------------------------------------------------------------------------------------------------------------------------------------------------------------------------------------------------------------------------------------------------------------------------------------------------------------------------------------------------------------------------------------------------------------------------------------------------------------------------------------------------------------------------------------------------------------------------------------------------|------------------|--|
| 1  | RAYCON                                                                                                                                                                                                                                                                                                                                                                                                                                                                                                                                                                                                                                                                                                                                                                                                                                                                                                                                                                                                                                                                                                                                                                                                                                                                                                                                                                                                                                                                                                                                                                                                                                                                                                                                                                                                                                                                                                                                                                                                                                                                                                                         | 镭雕: 灰色           |  |
| 2  | Representation from the Brake SLM (Section 1997)  For the State of the | 丝印: CoolGray 8 C |  |