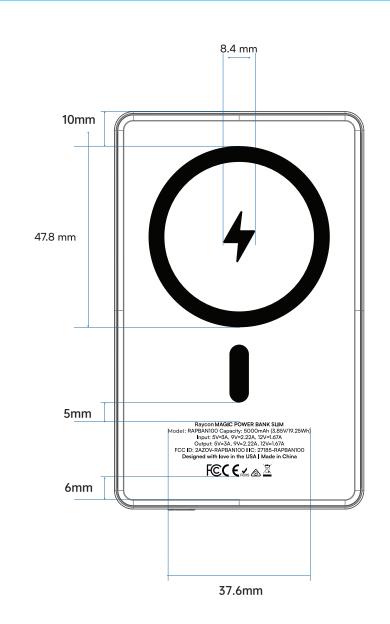

## 白月光磁吸充电宝-菲林文件(KL-YD45)

| 序号 | 菲林内容                                                                                                                                                                                                                                                                                                                                                                                                                                                                                                                                                                                                                                                                                                                                                                                                                                                                                                                                                                                                                                                                                                                                                                                                                                                                                                                                                                                                                                                                                                                                                                                                                                                                                                                                                                                                                                                                                                                                                                                                                                                                                                                           | 备注               |  |
|----|--------------------------------------------------------------------------------------------------------------------------------------------------------------------------------------------------------------------------------------------------------------------------------------------------------------------------------------------------------------------------------------------------------------------------------------------------------------------------------------------------------------------------------------------------------------------------------------------------------------------------------------------------------------------------------------------------------------------------------------------------------------------------------------------------------------------------------------------------------------------------------------------------------------------------------------------------------------------------------------------------------------------------------------------------------------------------------------------------------------------------------------------------------------------------------------------------------------------------------------------------------------------------------------------------------------------------------------------------------------------------------------------------------------------------------------------------------------------------------------------------------------------------------------------------------------------------------------------------------------------------------------------------------------------------------------------------------------------------------------------------------------------------------------------------------------------------------------------------------------------------------------------------------------------------------------------------------------------------------------------------------------------------------------------------------------------------------------------------------------------------------|------------------|--|
| 1  | RAYCON                                                                                                                                                                                                                                                                                                                                                                                                                                                                                                                                                                                                                                                                                                                                                                                                                                                                                                                                                                                                                                                                                                                                                                                                                                                                                                                                                                                                                                                                                                                                                                                                                                                                                                                                                                                                                                                                                                                                                                                                                                                                                                                         | 镭雕: 灰色           |  |
| 2  | Representation from the Brake SLM (Section 1997)  For the State of the | 丝印: CoolGray 8 C |  |