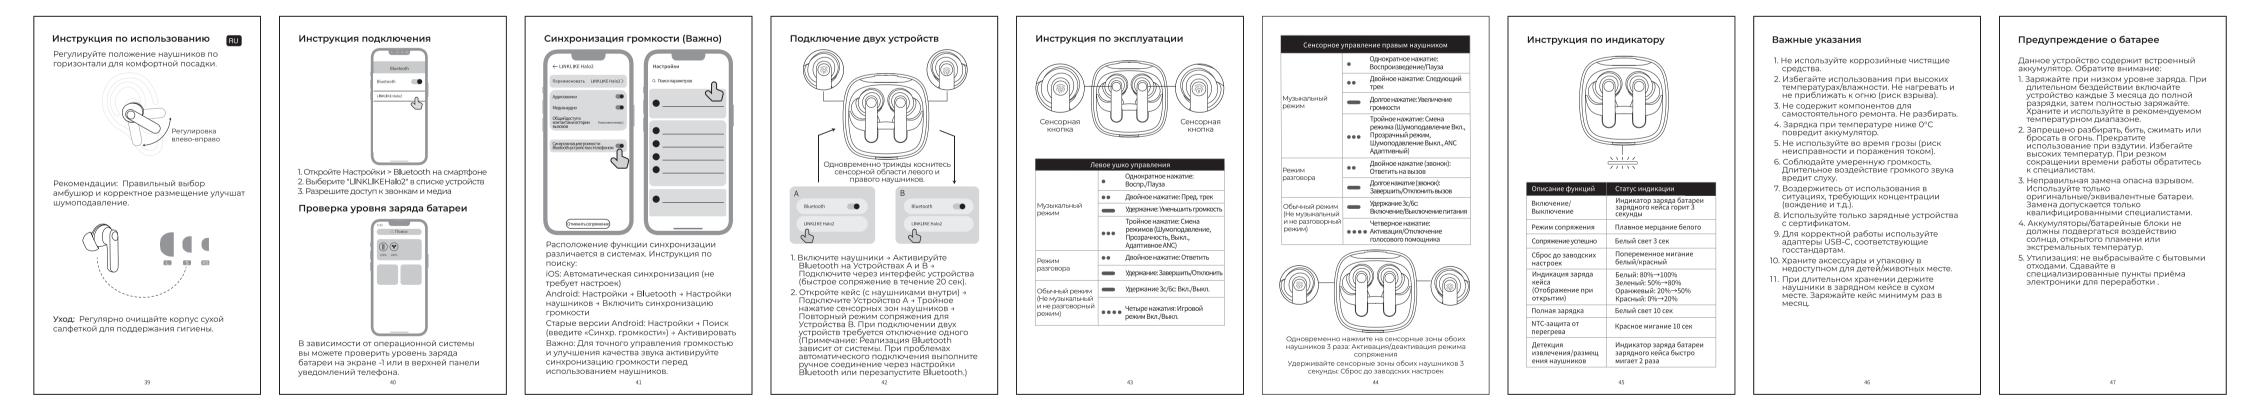

| 20                                                                                                                                                                                                                                                                                                             |









| 物料编码   | : LNPI01030A                                  |                                |    | 表面工艺: ①单黑印刷, ②骑马钉(双钉60p) , ③啤, |  |
|--------|-----------------------------------------------|--------------------------------|----|--------------------------------|--|
| 物料名称   | : LinkLike Halo2-入耳式TWS真无线降噪耳机(线 <sup>-</sup> | 下)说明书                          |    |                                |  |
|        | 材质: 银禾样合100克本白双胶纸                             | 单 位: mm                        | 平  |                                |  |
| 结      | 成型尺寸: 60*100mm                                | 刀 线:                           | 面  | 印刷颜色: K                        |  |
| 构      | 结构设计: 黄从峰                                     | 压线:                            | 部  | 平面设计:潘莹                        |