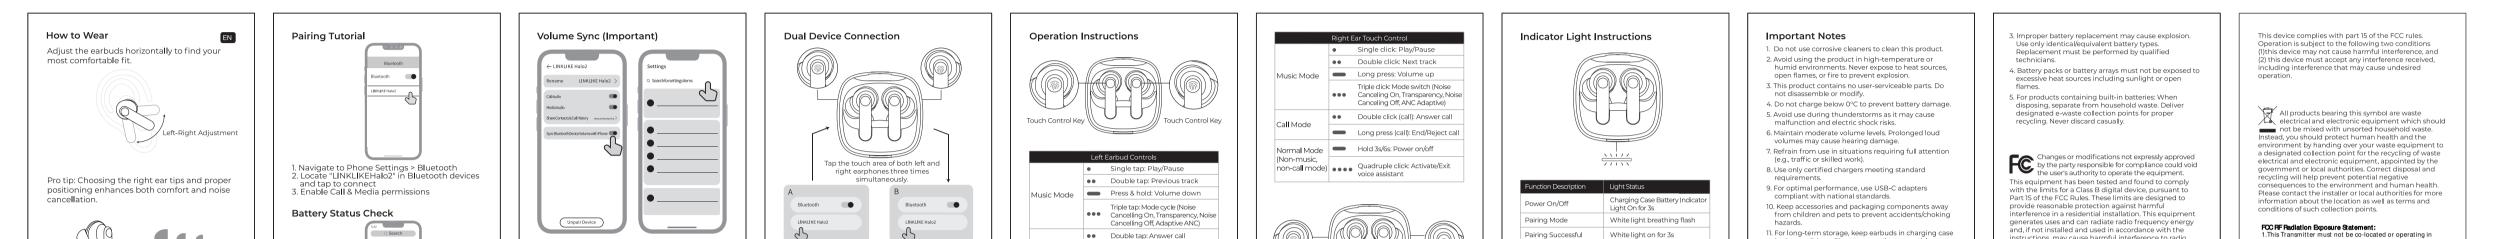

| Maintenance reminder: Wipe your earbuds<br>regularly to keep them clean. | Depending on the operating system, you can<br>check the battery status on the negative one<br>screen interface or in the top notification bar of<br>your phone. | "Sync function locations vary across systems.<br>Here's how to find the sync toggle:<br>iOS: Automatic system synchronization (no<br>manual setup required)<br>Android: Settings > Bluetooth > Headphone<br>Settings > Enable Volume Sync<br>Legacy Android: Settings > Search bar (type<br>"Volume Sync") > Toggle ON<br>Pro tip: For optimal volume control and<br>enhanced audio quality, activate volume sync<br>before using your earphones." | <ol> <li>Turn on earphones - Enable Bluetooth on<br/>both Device A &amp; B - Connect via device<br/>interface (fast pairin