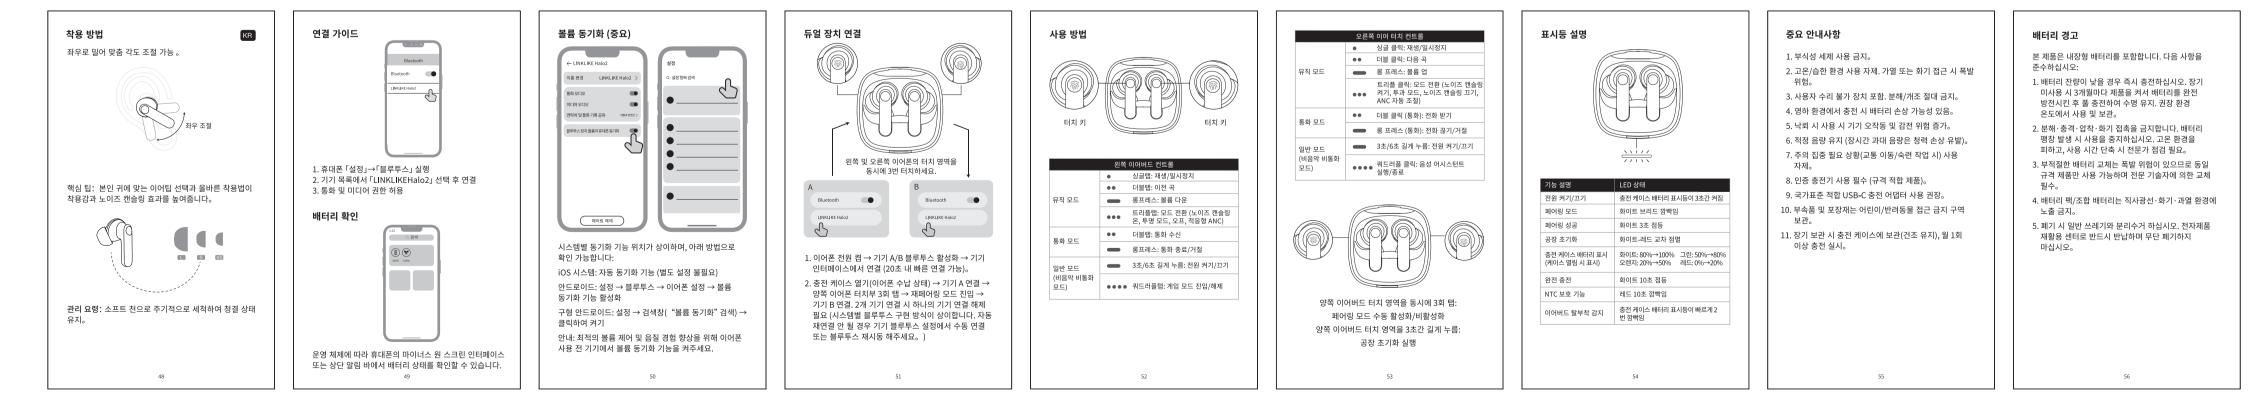

| 20                                                                                                                                                                                                                                                                                                             |









| 物料编码   | : LNPI01030A                                  |                                |    | 表面工艺: ①单黑印刷, ②骑马钉(双钉60p) , ③啤, |  |
|--------|-----------------------------------------------|--------------------------------|----|--------------------------------|--|
| 物料名称   | : LinkLike Halo2-入耳式TWS真无线降噪耳机(线 <sup>-</sup> | 下)说明书                          |    |                                |  |
|        | 材质: 银禾样合100克本白双胶纸                             | 单 位: mm                        | 平  |                                |  |
| 结      | 成型尺寸: 60*100mm                                | 刀 线:                           | 面  | 印刷颜色: K                        |  |
| 构      | 结构设计: 黄从峰                                     | 压线:                            | 部  | 平面设计:潘莹                        |  |