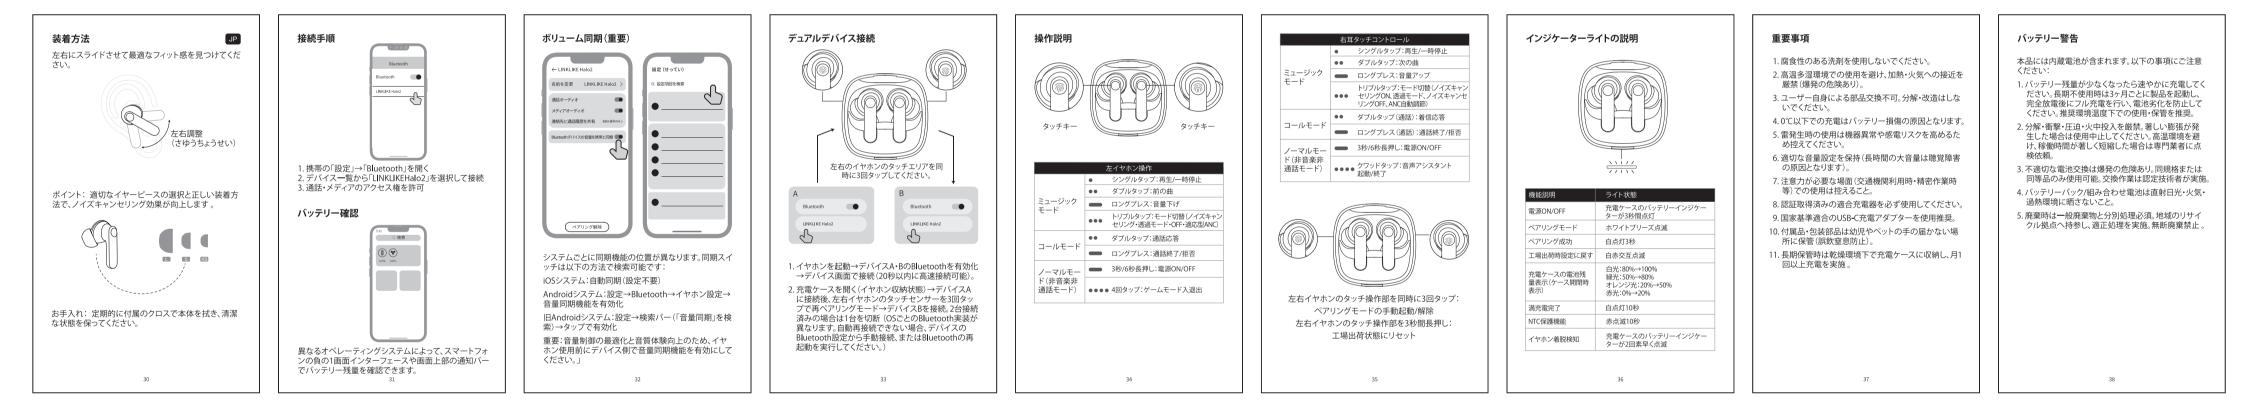

| 20                                                                                                                                                                                                                                                                                                             |









| 物料编码   | : LNPI01030A                                  |                                |    | 表面工艺: ①单黑印刷, ②骑马钉(双钉60p) , ③啤, |  |
|--------|-----------------------------------------------|--------------------------------|----|--------------------------------|--|
| 物料名称   | : LinkLike Halo2-入耳式TWS真无线降噪耳机(线 <sup>-</sup> | 下)说明书                          |    |                                |  |
|        | 材质: 银禾样合100克本白双胶纸                             | 单 位: mm                        | 平  |                                |  |
| 结      | 成型尺寸: 60*100mm                                | 刀 线:                           | 面  | 印刷颜色: K                        |  |
| 构      | 结构设计: 黄从峰                                     | 压线:                            | 部  | 平面设计:潘莹                        |