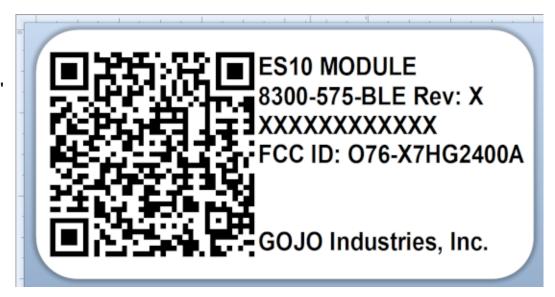

1" x 0.75" Polyester label Must be printed using resin ribbon

Layout:

QR Code: Contains

{"ID":"XXXXXXXXXXXX,","Model":"gojoes10","Name":" GOJOES10 XXXXXXXXXXXXX,"PN":"4151240"} with both X referring to the 12 character device BLE Mac address.

First (Top) Row: Contains "ES10 MODULE" text in all capital letters

Second Row: Contains "8300-575-BLE Rev: X" With X referring to the latest revision of the assembly

Third Row: X refers to the 12 character device BLE Mac Address

Fourth Row: Contains "FCC ID: O76-X7HG2400A"

Fifth (Bottom) Row: Contains "GOJO Industries, Inc."

All text uses the following settings

Font: Sans Seriff Font Size: 5.5