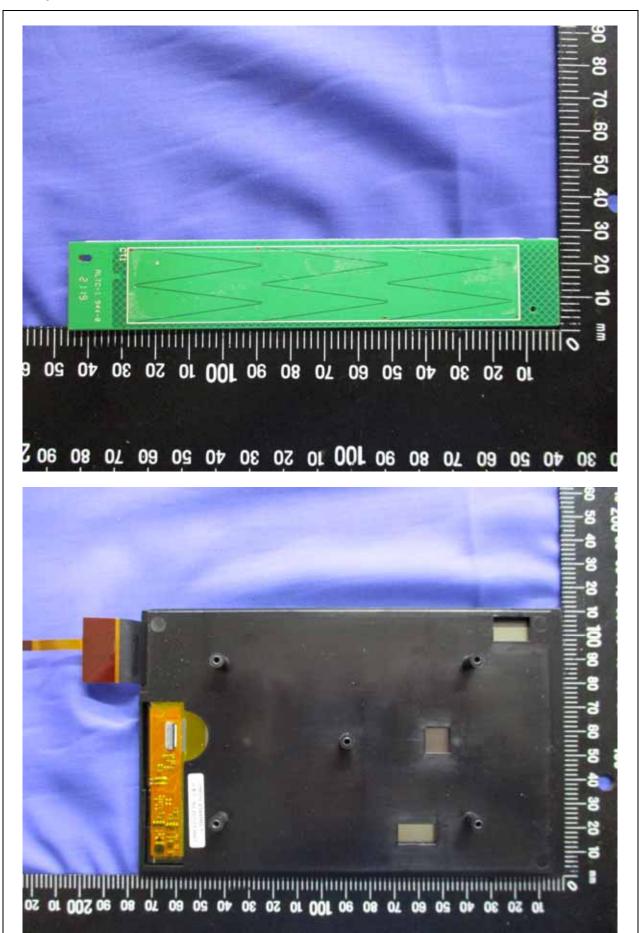

## Internal Photo (Model: MPC Key 61)

 Report No.:
 T210316N04
 Page
 5 / 22

 Rev.
 00

Page 6 / 22 **Report No.:** T210316N04 Rev. 00

 Report No.:
 T210316N04
 Page 7 / 22

 Rev. 00
 00

 Report No.:
 T210316N04
 Page
 8 / 22