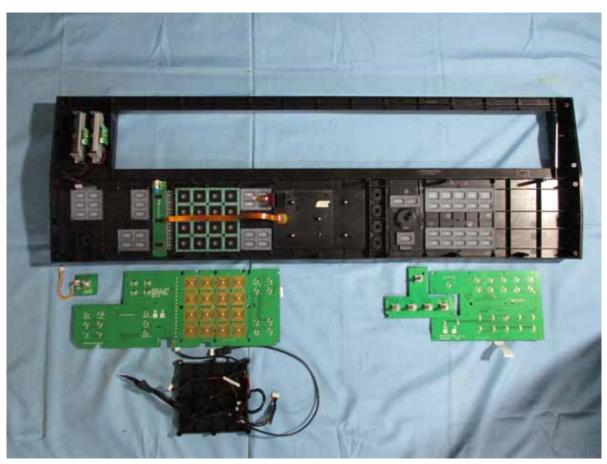

## Internal Photo (Model: MPC Key 61)

 Report No.:
 T210316N04
 Page
 5 / 22

 Rev.
 00

Page 6 / 22 **Report No.:** T210316N04 Rev. 00

 Report No.:
 T210316N04
 Page 7 / 22

 Rev. 00
 00

 Report No.:
 T210316N04
 Page
 8 / 22