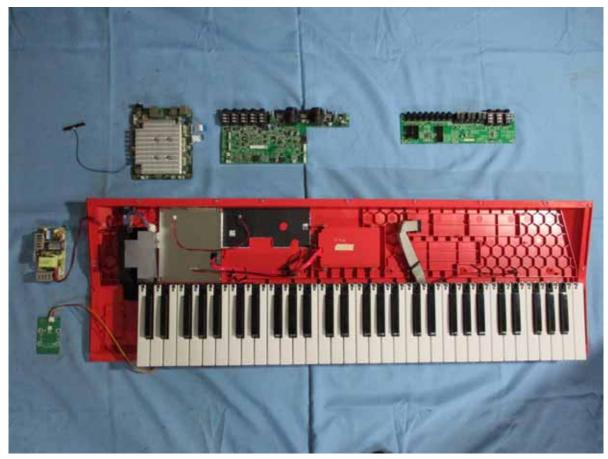

## Internal Photo (Model: MPC Key 61)

 Report No.:
 T210316N04
 Page
 5 / 22

 Rev.
 00

Page 6 / 22 **Report No.:** T210316N04 Rev. 00

 Report No.:
 T210316N04
 Page 7 / 22

 Rev. 00
 00

 Report No.:
 T210316N04
 Page
 8 / 22