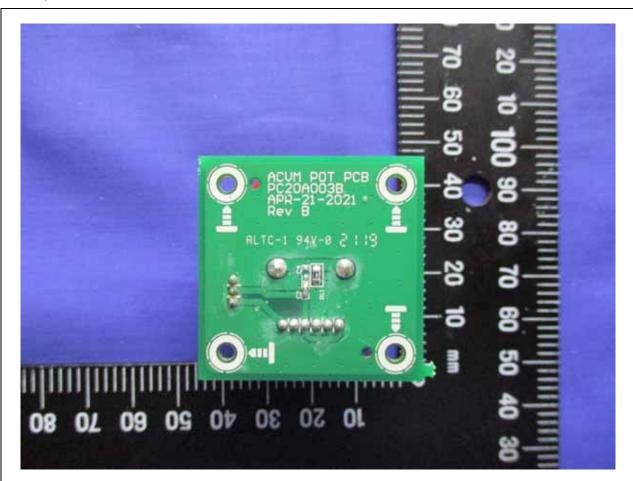

## Internal Photo (Model: MPC Key 61)

 Report No.:
 T210316N04
 Page
 5 / 22

 Rev.
 00

Page 6 / 22 **Report No.:** T210316N04 Rev. 00

 Report No.:
 T210316N04
 Page 7 / 22

 Rev. 00
 00

 Report No.:
 T210316N04
 Page
 8 / 22