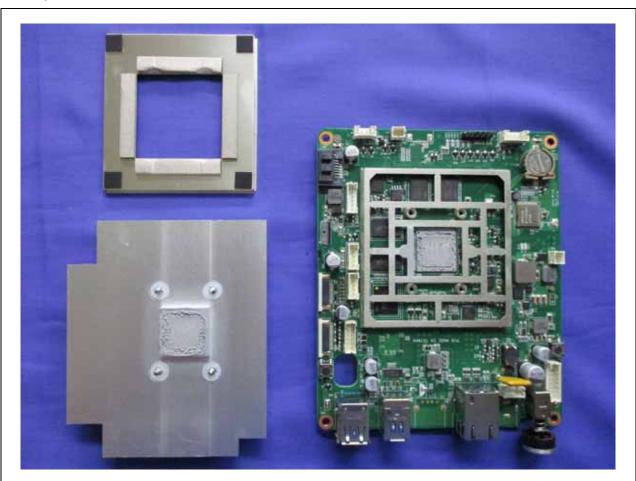

## Internal Photo (Model: MPC Key 61)

 Report No.:
 T210316N04
 Page
 5 / 22

 Rev.
 00

Page 6 / 22 **Report No.:** T210316N04 Rev. 00

 Report No.:
 T210316N04
 Page 7 / 22

 Rev. 00
 00

 Report No.:
 T210316N04
 Page
 8 / 22