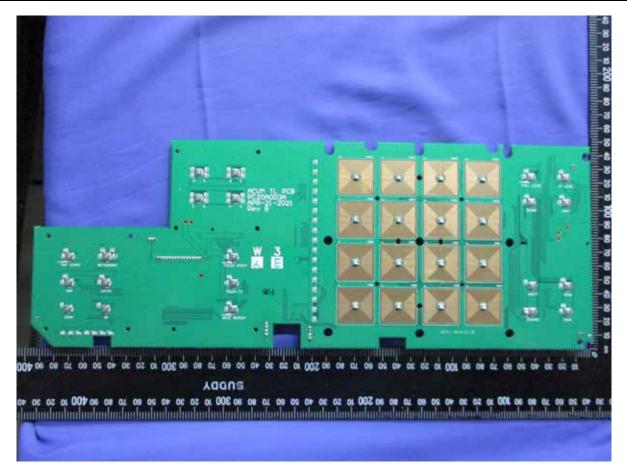

## Internal Photo (Model: MPC Key 61)

 Report No.:
 T210316N04
 Page
 5 / 22

 Rev.
 00

Page 6 / 22 **Report No.:** T210316N04 Rev. 00

 Report No.:
 T210316N04
 Page 7 / 22

 Rev. 00
 00

 Report No.:
 T210316N04
 Page
 8 / 22