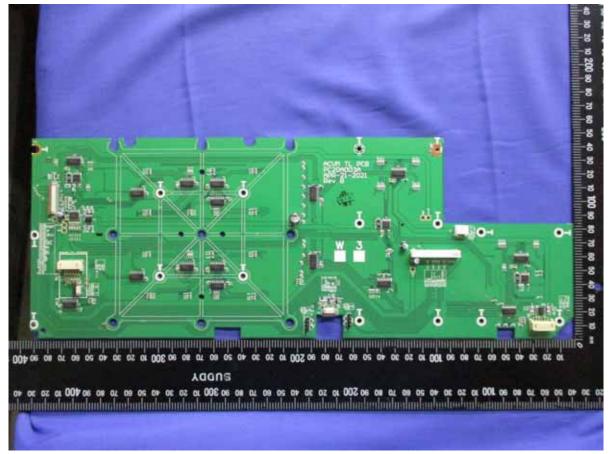

## Internal Photo (Model: MPC Key 61)

 Report No.:
 T210316N04
 Page
 5 / 22

 Rev.
 00

Page 6 / 22 **Report No.:** T210316N04 Rev. 00

 Report No.:
 T210316N04
 Page 7 / 22

 Rev. 00
 00

 Report No.:
 T210316N04
 Page
 8 / 22