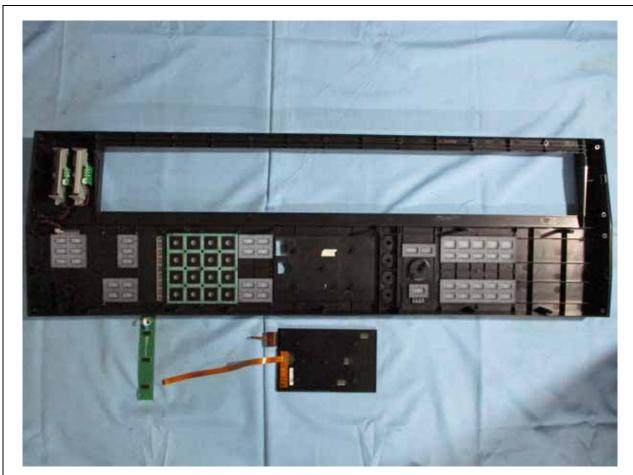

## Internal Photo (Model: MPC Key 61)

 Report No.:
 T210316N04
 Page
 5 / 22

 Rev.
 00

Page 6 / 22 **Report No.:** T210316N04 Rev. 00

 Report No.:
 T210316N04
 Page 7 / 22

 Rev. 00
 00

 Report No.:
 T210316N04
 Page
 8 / 22