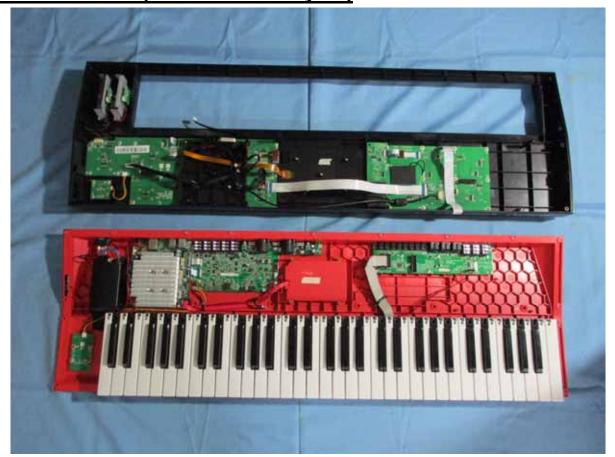

## Internal Photo (Model: MPC Key 61)

 Report No.:
 T210316N04
 Page
 5 / 22

 Rev.
 00

Page 6 / 22 **Report No.:** T210316N04 Rev. 00

 Report No.:
 T210316N04
 Page 7 / 22

 Rev. 00
 00

 Report No.:
 T210316N04
 Page
 8 / 22