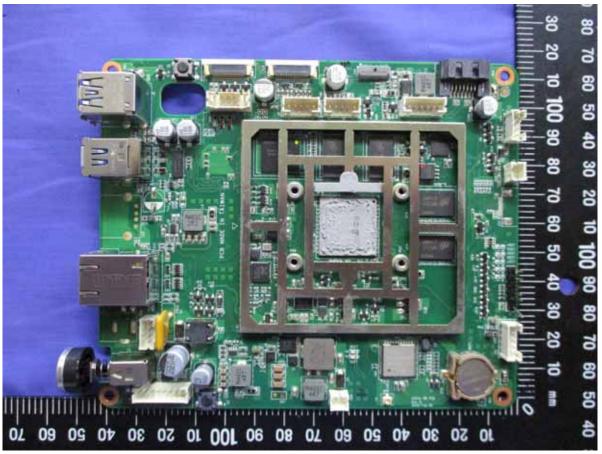

## Internal Photo (Model: MPC Key 61)

 Report No.:
 T210316N04
 Page
 5 / 22

 Rev.
 00

Page 6 / 22 **Report No.:** T210316N04 Rev. 00

 Report No.:
 T210316N04
 Page 7 / 22

 Rev. 00
 00

 Report No.:
 T210316N04
 Page
 8 / 22