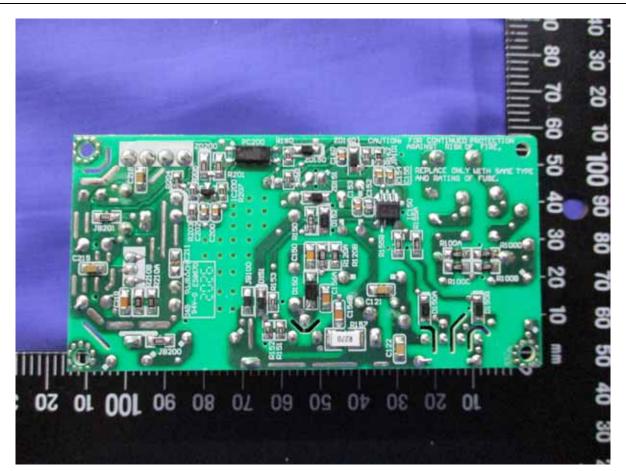

## Internal Photo (Model: MPC Key 61)

 Report No.:
 T210316N04
 Page
 5 / 22

 Rev.
 00

Page 6 / 22 **Report No.:** T210316N04 Rev. 00

 Report No.:
 T210316N04
 Page 7 / 22

 Rev. 00
 00

 Report No.:
 T210316N04
 Page
 8 / 22