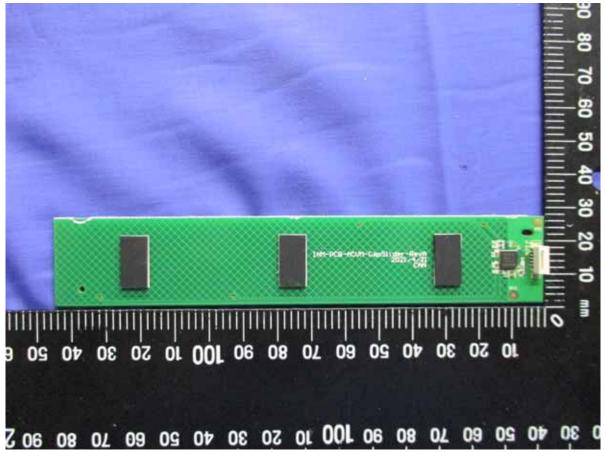

## Internal Photo (Model: MPC Key 61)

 Report No.:
 T210316N04
 Page
 5 / 22

 Rev.
 00

Page 6 / 22 **Report No.:** T210316N04 Rev. 00

 Report No.:
 T210316N04
 Page 7 / 22

 Rev. 00
 00

 Report No.:
 T210316N04
 Page
 8 / 22