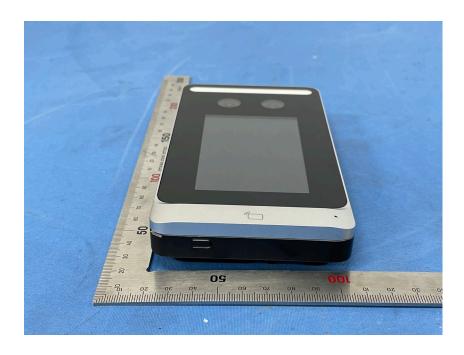

## **External Photos**

| Applicant:                  | ZHEJIANG UNIVIEW TECHNOLOGIES CO., LTD             |
|-----------------------------|----------------------------------------------------|
| Address of Applicant:       | 88 JIANGLING ROAD, XIXING TOWN, BINJIANG DISTRICT, |
|                             | HANGZHOU CITY                                      |
| Equipment Under Test (EUT): |                                                    |
| Product Name:               | Face Recognition Access Control Terminal           |
| Model No.:                  | OET-251H-M-NB                                      |