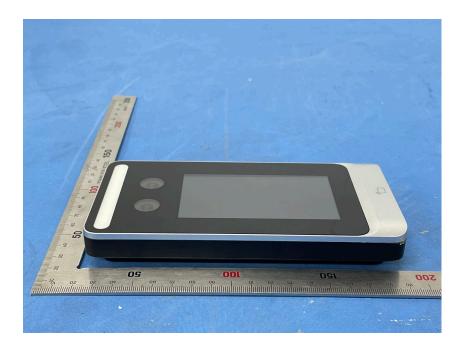

## **External Photos**

| Applicant:                  | ZHEJIANG UNIVIEW TECHNOLOGIES CO., LTD             |
|-----------------------------|----------------------------------------------------|
| Address of Applicant:       | 88 JIANGLING ROAD, XIXING TOWN, BINJIANG DISTRICT, |
|                             | HANGZHOU CITY                                      |
| Equipment Under Test (EUT): |                                                    |
| Product Name:               | Face Recognition Access Control Terminal           |
| Model No.:                  | OET-251H-M-NB                                      |