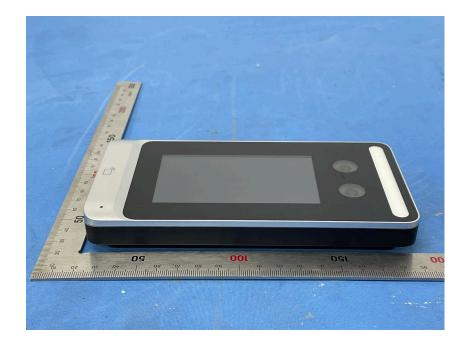

## **External Photos**

| Applicant:                  | ZHEJIANG UNIVIEW TECHNOLOGIES CO., LTD             |
|-----------------------------|----------------------------------------------------|
| Address of Applicant:       | 88 JIANGLING ROAD, XIXING TOWN, BINJIANG DISTRICT, |
|                             | HANGZHOU CITY                                      |
| Equipment Under Test (EUT): |                                                    |
| Product Name:               | Face Recognition Access Control Terminal           |
| Model No.:                  | OET-251H-M-NB                                      |