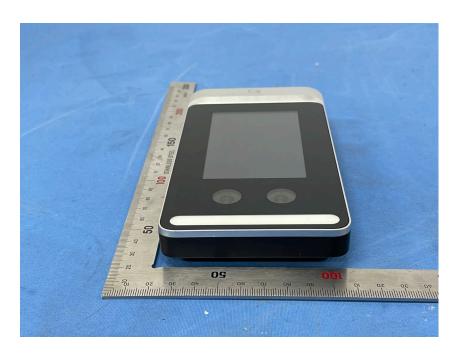

## **External Photos**

| Applicant:                  | ZHEJIANG UNIVIEW TECHNOLOGIES CO., LTD             |
|-----------------------------|----------------------------------------------------|
| Address of Applicant:       | 88 JIANGLING ROAD, XIXING TOWN, BINJIANG DISTRICT, |
|                             | HANGZHOU CITY                                      |
| Equipment Under Test (EUT): |                                                    |
| Product Name:               | Face Recognition Access Control Terminal           |
| Model No.:                  | OET-251H-M-NB                                      |