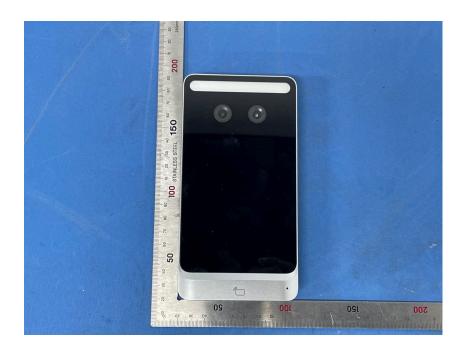

## **External Photos**

| Applicant:                  | ZHEJIANG UNIVIEW TECHNOLOGIES CO., LTD             |
|-----------------------------|----------------------------------------------------|
| Address of Applicant:       | 88 JIANGLING ROAD, XIXING TOWN, BINJIANG DISTRICT, |
|                             | HANGZHOU CITY                                      |
| Equipment Under Test (EUT): |                                                    |
| Product Name:               | Face Recognition Access Control Terminal           |
| Model No.:                  | OET-251H-M-NB                                      |