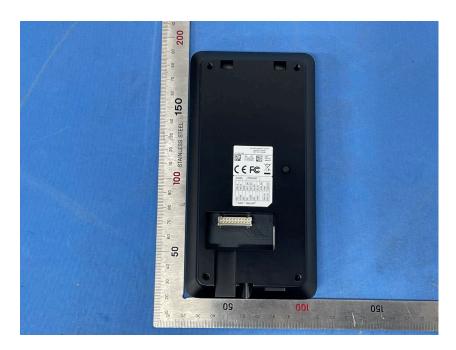

## **External Photos**

| Applicant:                  | ZHEJIANG UNIVIEW TECHNOLOGIES CO., LTD             |
|-----------------------------|----------------------------------------------------|
| Address of Applicant:       | 88 JIANGLING ROAD, XIXING TOWN, BINJIANG DISTRICT, |
|                             | HANGZHOU CITY                                      |
| Equipment Under Test (EUT): |                                                    |
| Product Name:               | Face Recognition Access Control Terminal           |
| Model No.:                  | OET-251H-M-NB                                      |