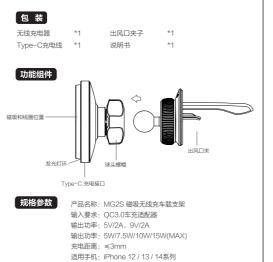

# 使用说明

- 、把该产品与配件通过球头螺帽装配并旋紧(可兼容其他球头直径17mm配件),并固定在理想位置。用数据线把产品与QC3.0车充(选配)连接,并插入点掷器取电。
- 2、该产品通电后,指示灯会常亮等待放置手机;放上手机后磁吸力自动吸住手机,且线圈对准。产品会启动无线充电,指示灯至呼吸效果;如果手机不支持无线充电或者检测到金属异物,指示灯闪烁5秒后灯灭。本产品最大充电功率为15W,充电效率根据充电环境和手机会有所不同。
- 无线充的最佳距离是3mm以内并不能穿透金属,所以需要避免用金属的 或太厚的(大于3mm)手机保护壳,这样才能保证手机快速的无线充电。
- 4、从产品上取下手机后,指示灯即刻常亮待机状态。停车熄火,产品停止 供电时,指示灯熄灭,手机依旧被磁力吸附在产品上,可随时取下。

Package

Product Name:Magnetic Wireless Car Charger Holder Model:MG2S

Car charger requirements: QC3.0

Input: 5V/2A, 9V/2A Output power: 5W/7.5W/10W/15W(MAX)

Induction distance: ≤3mm

Compatible phones: Please use the original iphone 12/13/14 phone case or take off the phone case to use or phone case with magnetic ring