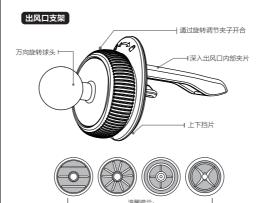

根据出风口叶片位置调整好出风口顶片和可旋转夹子组件的位置;插入叶片, 根据叶片厚度选择锁紧开关档位;适用于大部分汽车出风口一键锁紧。硅胶 接触汽车,更紧更贴合更好保护汽车不刮伤。

以上小型圆形款式的出风口,夹子不能话配,

Adjust the position of the top piece of the air outlet and the rotatable clip assembly according to the position of the air outlet blade; insert the blade and select the lock switch position according to the thickness of the blade; suitable for one-key locking of the air outlet of most cars. Silicone touches the car, tighter and fits better to protect the car from scratches.