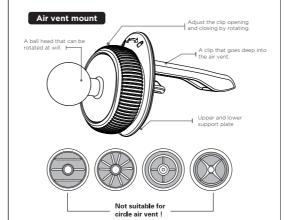

根据出风口叶片位置调整好出风口顶片和可旋转夹子组件的位置;插入叶片, 根据叶片厚度选择锁紧开关档位;适用于大部分汽车出风口一键锁紧。硅胶 接触汽车,更紧更贴合更好保护汽车不刮伤。

以上小型圆形款式的出风口,夹子不能话配,

Adjust the position of the top piece of the air outlet and the rotatable clip assembly according to the position of the air outlet blade; insert the blade and select the lock switch position according to the thickness of the blade; suitable for one-key locking of the air outlet of most cars. Silicone touches the car, tighter and fits better to protect the car from scratches.