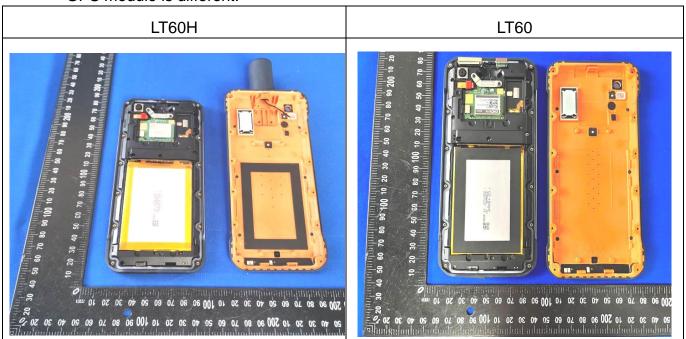

## **Differences Description**

We Shanghai Huace Navigation Technology Ltd. state:

Product name: GNSS Data Collector

Model: LT60, LT60H.

The functions, software and circuits of all models are the same, except that the GPS module is different.