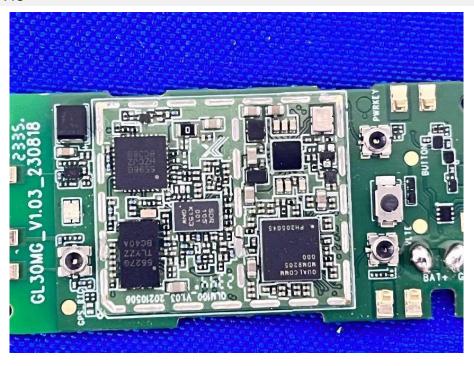

## MAIN BOARD TOP VIEW (WITHOUT SHIELDING)(external GPS)

## MAIN BOARD TOP VIEW (WITHOUT SHIELDING)(built-in GPS)