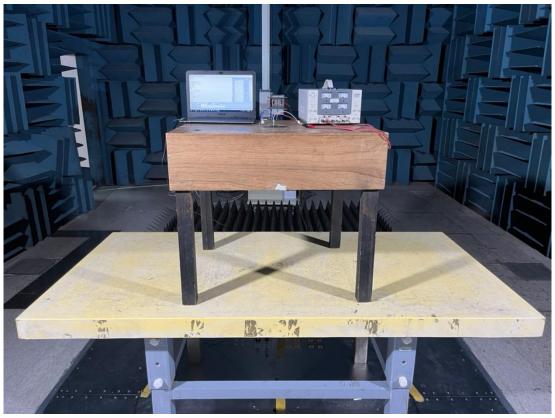

## **B.2** Radiated Measurement at Chamber

Frequency Below to 1GHz

Lie

Lie Zoom

File Number: C1M2204116Report Number: EM-F220289This test report may be reproduced in full only. The document may only be updated by Audix Technology<br/>Corp. personnel. Any changes will be noted in the Document History section of the report.