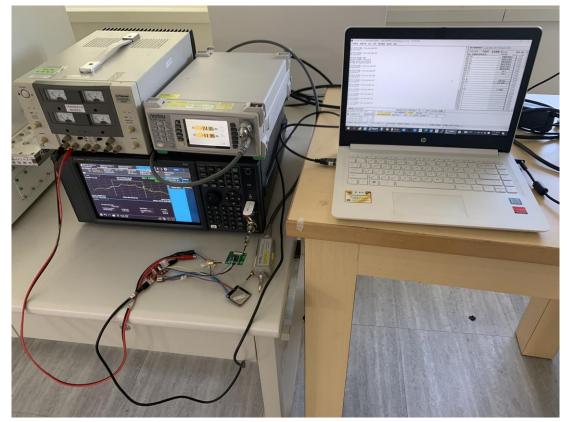

## **B.3 RF Conducted Measurement**

File Number: C1M2204116

Report Number: EM-F220289