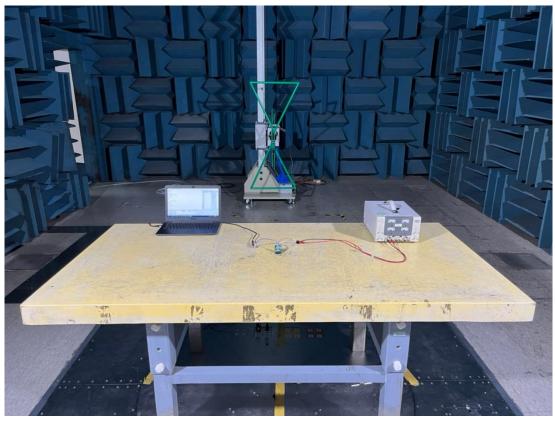

## **B.2** Radiated Measurement at Chamber

Frequency Below to 1GHz

Lie

Lie Zoom

File Number: C1M2204116Report Number: EM-F220289This test report may be reproduced in full only. The document may only be updated by Audix Technology<br/>Corp. personnel. Any changes will be noted in the Document History section of the report.