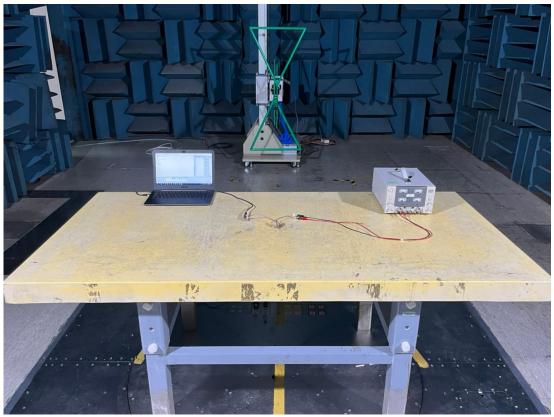

## **B.2** Radiated Measurement at Chamber

Frequency Below to 1GHz

Lie

Lie Zoom

File Number: C1M2204116Report Number: EM-F220289This test report may be reproduced in full only. The document may only be updated by Audix Technology<br/>Corp. personnel. Any changes will be noted in the Document History section of the report.