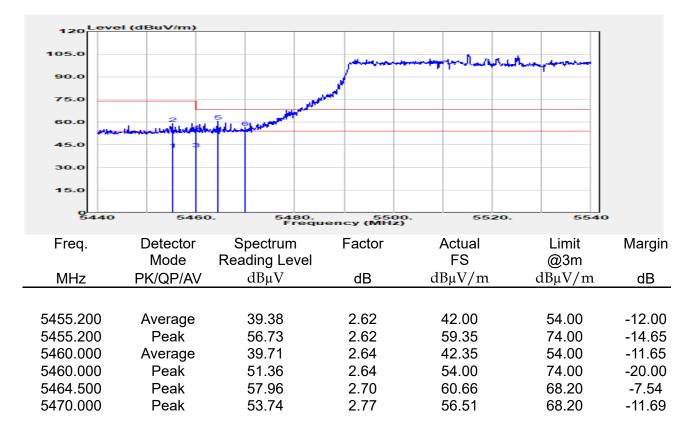

## Report No.: E2/2022/30060 Page: 137 of 498

Unless otherwise stated the results shown in this test report refer only to the sample(s) tested and such sample(s) are retained for 90 days only.

除非另有說明,此報告結果僅對測試之樣品負責,同時此樣品僅保留90天。本報告未經本公司書面許可,不可部份複製。