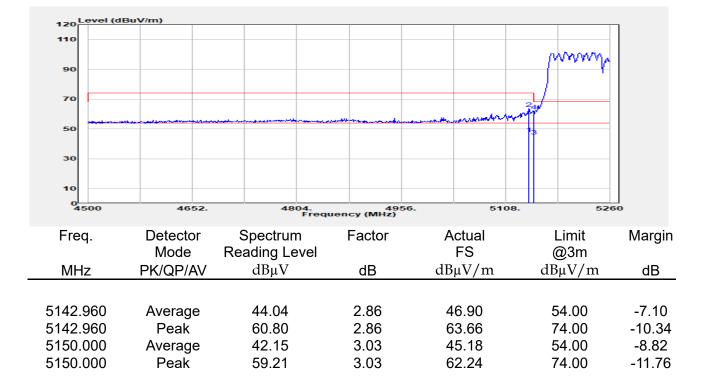

Plane           |
| Ant Path       | :MIMO               |

| Test Site    | :SAC G       |
|--------------|--------------|
| Test Date    | :2022-05-19  |
| Temp./Humi.  | :26.8/68     |
| Antenna Pol. | :Horizontal  |
| Engineer     | :Quentin Liu |



t (886-2) 2299-3279

除非另有說明,此報告結果僅對測試之樣品負責,同時此樣品僅保留90天。本報告未經本公司書面許可,不可部份複製

Report No.: E2/2022/30060 Page: 417 of 498



| Report Number  | :E2/2022/30060       |
|----------------|----------------------|
| Operation Mode | :802.11ax160         |
| Test Frequency | :5250 MHz            |
| Test Mode      | :BE CH LOW RU 996/67 |
| EUT Pol        | :E1 Plane            |
| Ant Path       | :MIMO                |

| :SAC G        |
|---------------|
| :2022-05-19   |
| :26.8/68      |
| :Vertical     |
| :Howard Huang |
|               |



Unless otherwise stated the results shown in this test report refer only to the sample(s) tested and such sample(s) are retained for 90 days only.

除非另有說明,此報告結果僅對測試之樣品負責,同時此樣品僅保留90天。本報告未經本公司書面許可,不可部份複製。



| Report Number  | :E2/2022/30060       |
|----------------|----------------------|
| Operation Mode | :802.11ax160         |
| Test Frequency | :5250 MHz            |
| Test Mode      | :BE CH LOW RU 996/67 |
| EUT Pol        | :E1 Plane            |
| Ant Path       | :MIMO                |

| Test Site    | :SAC G        |
|--------------|---------------|
| Test Date    | :2022-05-19   |
| Temp./Humi.  | :26.8/68      |
| Antenna Pol. | :Horizontal   |
| Engineer     | :Howard Huang |



除非另有說明,此報告結果僅對測試之樣品負責,同時此樣品僅保留90天。本報告未經本公司書面許可,不可部份複製

Report No.: E2/2022/30060 Page: 419 of 49