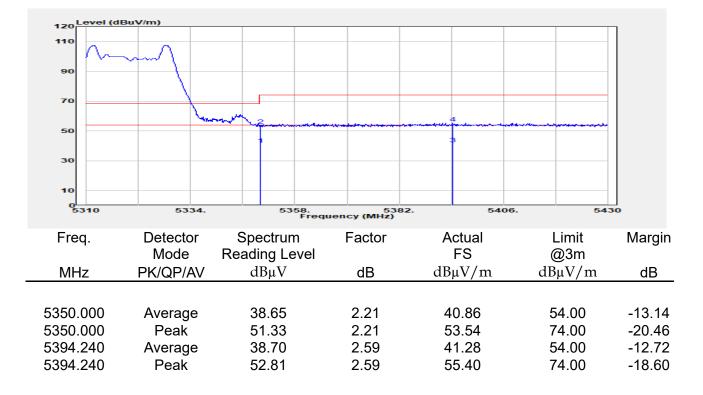

## Report No.: E2/2022/30060 Page: 136 of 498

Unless otherwise stated the results shown in this test report refer only to the sample(s) tested and such sample(s) are retained for 90 days only.

除非另有說明,此報告結果僅對測試之樣品負責,同時此樣品僅保留90天。本報告未經本公司書面許可,不可部份複製。