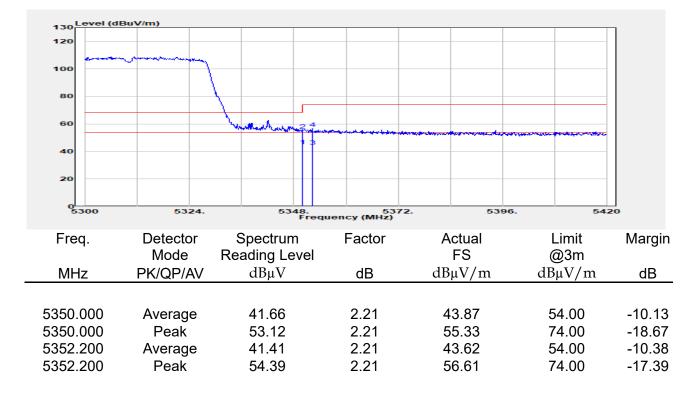

rcising all their rights and obligations. under the transaction documents. This document cannot be reproduced except in full, without prior written approval of the Company. Any unauthorized alteration, forgery or falsification of the content or appearance of this document is unlawful and offenders may be prosecuted to the fullest extent of the law.



| Report Number  | :E2/2022/30060 |
|----------------|----------------|
| Operation Mode | :802.11ac40    |
| Test Frequency | :5310 MHz      |
| Test Mode      | :BE CH HIGH    |
| EUT Pol        | :E1 Plane      |
| Ant Path       | :MIMO          |

| Test Site    | :SAC G       |
|--------------|--------------|
| Test Date    | :2022-05-13  |
| Temp./Humi.  | :25.4/70     |
| Antenna Pol. | :Horizontal  |
| Engineer     | :Quentin Liu |



除非另有說明,此報告結果僅對測試之樣品負責,同時此樣品僅保留90天。本報告未經本公司書面許可,不可部份複製

This document is issued by the Company subject to its General Conditions of Service printed overleaf, available on request or accessible at <a href="http://www.sgs.com.tw/Terms-and-Conditions">http://www.sgs.com.tw/Terms-and-Conditions</a> and for electronic format documents, subject to Terms and Conditions for Electronic Documents at <a href="http://www.sgs.com.tw/Terms-and-Conditions">http://www.sgs.com.tw/Terms-and-Conditions</a> and for electronic format documents, subject to Terms and Conditions for Electronic Documents at <a href="http://www.sgs.com.tw/Terms-and-Conditions">http://www.sgs.com.tw/Terms-and-Conditions</a> and for electronic format documents, subject to Terms and Conditions for Electronic Documents at <a href="htt