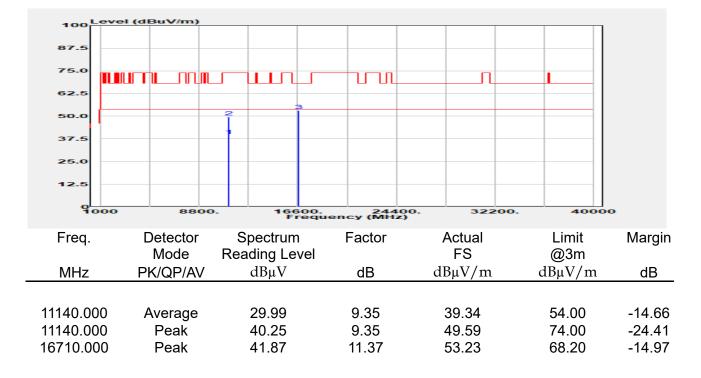

## Report No.: E2/2022/30060 Page: 135 of 498

| эмерган                                                 | +                                                      |                                       |                                                          |                                 |                         |                                         | Ö              | Frequency                                            | · 1         |
|---------------------------------------------------------|--------------------------------------------------------|---------------------------------------|----------------------------------------------------------|---------------------------------|-------------------------|-----------------------------------------|----------------|------------------------------------------------------|-------------|
| EYSIGHT Input: RF<br>← Coupling: DC<br>Align: Auto<br>a | Input Z: 50 Ω<br>Corrections: Off<br>Freq Ref: Int (S) | #Atten: 30 dB                         | PNO: Fast<br>Gate: Off<br>IF Gain: Low<br>Sin Track: Off | #Avg Type: Po<br>Trig: Free Rur | 1                       | 1 2 3 4 5 6<br>A WW WW W<br>A N N N N N |                | er Frequency<br>0000000 GHz                          | Settings    |
|                                                         |                                                        |                                       | Sig Track: Off                                           | Mk                              |                         | 04 0 GHz                                | Span           |                                                      |             |
| Spectrum v<br>cale/Div 10 dB                            | R                                                      | ef Lvi Offset 21.<br>ef Level 30.00 d | 20 dB<br>Bm                                              | WIN                             |                         | 850 dBm                                 |                | 000000 MHz<br>Swept Span                             |             |
| <b>0</b> 0                                              |                                                        | T T                                   |                                                          |                                 |                         |                                         |                | Zero Span                                            |             |
| 0.0                                                     |                                                        |                                       |                                                          |                                 |                         |                                         |                | Full Span                                            |             |
| 1.00                                                    |                                                        |                                       |                                                          |                                 |                         |                                         | Start          | Freq                                                 |             |
| 0.0                                                     |                                                        |                                       | and a construction                                       | WM_N                            | h have be               |                                         | 5.47<br>Stop   | D000000 GHz                                          |             |
| i0.0<br>i0.0                                            |                                                        |                                       |                                                          |                                 |                         |                                         | 5.67           | 0000000 GHz                                          |             |
| enter 5.5700 GHz<br>Res BW 1.0 MHz                      |                                                        | #Video BW 3.0                         | MHz                                                      | Swe                             | Spa<br>ep 1.00 m        | n 200.0 MHz<br>s (1001 pts)             | CF SI          | AUTO TUNE                                            |             |
| Marker Table v                                          |                                                        |                                       |                                                          |                                 |                         |                                         | 20.0           | 00000 MHz                                            |             |
| Mode Trace Scale                                        | X<br>5.504 0 GHz                                       | Y<br>-7.850 dBm                       | Function F                                               | unction Width                   | Functi                  | on Value                                |                | <i>l</i> lan                                         |             |
| 2<br>3<br>4                                             |                                                        |                                       |                                                          |                                 |                         |                                         | 0 Hz           |                                                      |             |
| 5                                                       |                                                        |                                       |                                                          |                                 |                         |                                         | X Axis         | s Scale<br>.og<br>in                                 |             |
|                                                         | Jun 10, 2022<br>4:47:12 PM                             |                                       |                                                          |                                 |                         | HX                                      | Signa          | I Track<br>Zoom)                                     |             |
| 802.                                                    | 11ax_16                                                | 0MHz                                  | Chain0                                                   | 5570N                           | ΛHz                     |                                         |                |                                                      | 1           |
|                                                         | +                                                      | _                                     | _                                                        |                                 |                         |                                         | ø              | Frequency                                            | • 3         |
| Coupling: DC                                            | Input Z: 50 Q<br>Corrections: Off                      | #Atten: 30 dB                         | PNO: Fast<br>Gate: Off                                   | #Avg Type: Po<br>Trig: Free Rur |                         | 1 2 3 4 5 6<br>A WW WW W                |                | er Frequency                                         | Settings    |
| align: Auto                                             | Freq Ref: Int (S)                                      |                                       | IF Gain: Low<br>Sig Track: Off                           |                                 |                         | ANNNN                                   | Span           | 0000000 GHz                                          |             |
| Spectrum v                                              | R                                                      | ef Lvi Offset 21                      | 20 dB                                                    | Mk                              |                         | 35 0 GHz                                | 200.           | 000000 MHz                                           |             |
| cale/Div 10 dB                                          | R                                                      | ef Level 30.00 d                      | Bm                                                       |                                 | -1.                     | 508 dBm                                 |                | Swept Span<br>Zero Span                              |             |
| 20.0                                                    |                                                        |                                       |                                                          |                                 |                         |                                         |                | Full Span                                            |             |
| .00                                                     |                                                        |                                       |                                                          |                                 | <b>♦</b> <sup>1</sup> — |                                         | Start          |                                                      |             |
| 10.0<br>20.0                                            | the second                                             | m                                     |                                                          |                                 |                         |                                         |                | Freq<br>0000000 GHz                                  |             |
| 30.0<br>40.0<br>50.0                                    | ·····                                                  | <u> </u>                              |                                                          |                                 |                         | <b>`</b>                                | Stop<br>5.67   | Freq<br>0000000 GHz                                  |             |
| 60.0                                                    |                                                        |                                       |                                                          |                                 |                         |                                         | _              | AUTO TUNE                                            |             |
| enter 5.5700 GHz<br>Res BW 1.0 MHz                      |                                                        | #Video BW 3.0                         | MHZ                                                      | Swe                             |                         | n 200.0 MHz<br>s (1001 pts)             | CF SI          |                                                      |             |
| Marker Table                                            |                                                        |                                       |                                                          |                                 |                         |                                         |                | 00000 MHz<br>Auto                                    |             |
| Mode Trace Scale 1 N 1 f                                | X<br>5.635 0 GHz                                       | Y<br>-7.508 dBm                       | Function F                                               | unction Width                   | Functi                  | on Value                                | • •            |                                                      |             |
| 2 3                                                     |                                                        |                                       |                                                          |                                 |                         |                                         | Freq<br>0 Hz   | Unset                                                |             |
| 4 5                                                     |                                                        |                                       |                                                          |                                 |                         |                                         |                | s Scale                                              |             |
|                                                         | ) Jun 10, 2022 🌈                                       |                                       |                                                          |                                 |                         |                                         |                | Jin                                                  |             |
| ¶ ∩ ∩ <b>■</b> ?                                        | 4:54:31 PM                                             |                                       |                                                          |                                 |                         |                                         | (Span          | l Track<br>Zoom)                                     |             |
| pectrum Analyzer 1                                      |                                                        | ax_160                                | )MHz_C                                                   | nain'i                          | _525                    | UMHZ                                    | _              | <b></b>                                              |             |
| Wept SA                                                 | HINDUT Z: 50 Ω                                         | #Atten: 30 dB                         | PNO: Fast                                                | #Avg Type: Po                   | ower (RMS               | 123456                                  | <b>Ö</b>       | Frequency                                            | <u>'</u> [- |
| Coupling: DC<br>Align: Auto                             | Corrections: Off<br>Freq Ref: Int (S)                  |                                       | Gate: Off<br>IF Gain: Low                                | Trig: Free Rur                  | 1                       | A₩₩₩₩₩                                  |                | er Frequency<br>0000000 GHz                          | Settings    |
| a                                                       |                                                        |                                       | Sig Track: Off                                           |                                 |                         | ANNNNN                                  | Span           |                                                      |             |
| Spectrum v<br>icale/Div 10 dB                           |                                                        | ef Lvi Offset 21.<br>ef Level 30.00 d |                                                          | Mk                              |                         | 75 8 GHz<br>020 dBm                     |                | 000000 MHz                                           |             |
| .og                                                     |                                                        | si Level 30.00 u                      | bill                                                     |                                 |                         |                                         |                | Swept Span<br>Zero Span                              |             |
| 20.0                                                    |                                                        | <b></b>                               | <b>_1</b>                                                |                                 |                         |                                         |                | Full Span                                            |             |
|                                                         |                                                        |                                       |                                                          |                                 |                         |                                         | Start          |                                                      |             |
|                                                         |                                                        |                                       |                                                          |                                 |                         |                                         |                | D000000 GHz                                          |             |
| 0.0                                                     |                                                        | + +                                   |                                                          |                                 |                         | ·                                       | Stop           |                                                      |             |
|                                                         |                                                        | + +                                   |                                                          |                                 |                         |                                         | 5.35           | 0000000 GHz                                          |             |
|                                                         |                                                        |                                       |                                                          |                                 |                         |                                         |                |                                                      |             |
| 10 0 0 0 0 0 0 0 0 0 0 0 0 0 0 0 0 0 0                  |                                                        | #Video BW 3.0                         | MHz                                                      |                                 | Spa                     | n 200.0 MHz                             |                |                                                      |             |
| 100 000 000 000 000 000 000 000 000 000                 |                                                        | #Video BW 3.0                         | MHz                                                      | Swe                             | Spa<br>ep 1.00 m        | n 200.0 MHz<br>s (1001 pts)             | CF SI<br>20.0  | AUTO TUNE                                            |             |
| 0 0 0 0 0 0 0 0 0 0 0 0 0 0 0 0 0 0 0                   | x                                                      | Y                                     |                                                          | Swe                             | ep 1.00 m               | n 200.0 MHz<br>s (1001 pts)<br>on Value | CF SI<br>20.0  | AUTO TUNE<br>Iep<br>D00000 MHz<br>Auto               |             |
| Mode Trace Scale                                        |                                                        |                                       |                                                          |                                 | ep 1.00 m               | s (1001 pts)                            | CF SI<br>20.0  | AUTO TUNE<br>P<br>D0000 MHz<br>Auto<br>Aan<br>Offset |             |
| 000 000 000 000 000 000 000 000 000 00                  | x                                                      | Y                                     |                                                          |                                 | ep 1.00 m               | s (1001 pts)                            | CF SI<br>20.00 | AUTO TUNE<br>PO0000 MHz<br>Auto<br>Man<br>Offset     |             |
| 000 000 000 000 000 000 000 000 000 00                  | x                                                      | Y                                     |                                                          |                                 | ep 1.00 m               | s (1001 pts)                            | CF SI<br>20.00 | AUTO TUNE tep 300000 MHz Auto Aan Offset s Scale .og |             |