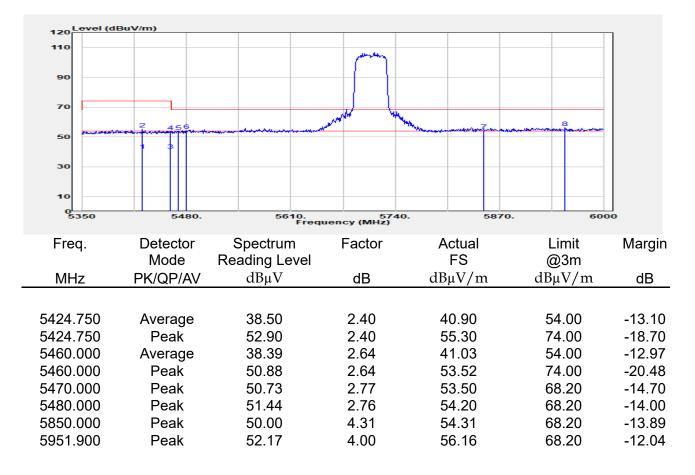

Test Mode      | :BE CH HIGH RU 242/62 |
| EUT Pol        | :E1 Plane             |
| Ant Path       | :MIMO                 |

| Test Site    | :SAC G       |
|--------------|--------------|
| Test Date    | :2022-06-01  |
| Temp./Humi.  | :26.8/68     |
| Antenna Pol. | :Horizontal  |
| Engineer     | :Quentin Liu |





| Report Number  | :E2/2022/30060     |
|----------------|--------------------|
| Operation Mode | :802.11ax40        |
| Test Frequency | :5710 MHz          |
| Test Mode      | :BE CH MID RU FULL |
| EUT Pol        | :E1 Plane          |
| Ant Path       | :MIMO              |

| Test Site    | :SAC G       |
|--------------|--------------|
| Test Date    | :2022-06-01  |
| Temp./Humi.  | :26.8/68     |
| Antenna Pol. | :Vertical    |
| Engineer     | :Quentin Liu |



除非另有說明,此報告結果僅對測試之樣品負責,同時此樣品僅保留90天。本報告未經本公司書面許可,不可部份複製

This document is issued by the Company subject to its General Conditions of Service printed overleaf, available on request or accessible at <a href="http://www.sgs.com.tw/Terms-and-Conditions">http://www.sgs.com.tw/Terms-and-Conditions</a> and for electronic format documents, subject to Terms and Conditions for Electronic Documents at <a href="http://www.sgs.com.tw/Terms-and-Conditions">http://www.sgs.com.tw/Terms-and-Conditions</a> and for electronic format documents, subject to Terms and Conditions for Electronic Documents at <a href="http://www.sgs.com.tw/Terms-and-Conditions">http://www.sgs.com.tw/Terms-and-Conditions</a> and for electronic format documents, subject to Terms and Conditions for Electronic Documents at <a href="htt