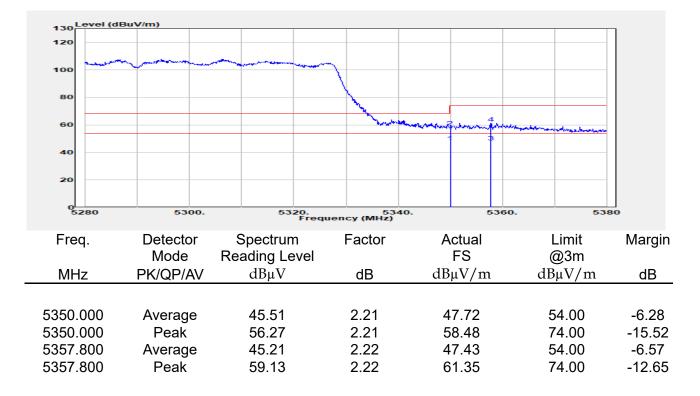

## Report No.: E2/2022/30060 Page: 136 of 498

Unless otherwise stated the results shown in this test report refer only to the sample(s) tested and such sample(s) are retained for 90 days only.

除非另有說明,此報告結果僅對測試之樣品負責,同時此樣品僅保留90天。本報告未經本公司書面許可,不可部份複製。