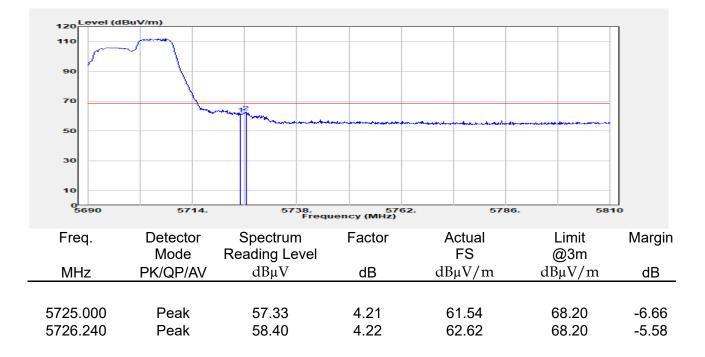

## Report No.: E2/2022/30060 Page: 135 of 498

| эмерган                                                 | +                                                      |                                       |                                                          |                                 |                         |                                         | Ö              | Frequency                                            | · 1         |
|---------------------------------------------------------|--------------------------------------------------------|---------------------------------------|----------------------------------------------------------|---------------------------------|-------------------------|-----------------------------------------|----------------|------------------------------------------------------|-------------|
| EYSIGHT Input: RF<br>← Coupling: DC<br>Align: Auto<br>a | Input Z: 50 Ω<br>Corrections: Off<br>Freq Ref: Int (S) | #Atten: 30 dB                         | PNO: Fast<br>Gate: Off<br>IF Gain: Low<br>Sin Track: Off | #Avg Type: Po<br>Trig: Free Rur | 1                       | 1 2 3 4 5 6<br>A WW WW W<br>A N N N N N |                | er Frequency<br>0000000 GHz                          | Settings    |
|                                                         |                                                        |                                       | Sig Track: Off                                           | Mk                              |                         | 04 0 GHz                                | Span           |                                                      |             |
| Spectrum v<br>cale/Div 10 dB                            | R                                                      | ef Lvi Offset 21.<br>ef Level 30.00 d | 20 dB<br>Bm                                              | WIN                             |                         | 850 dBm                                 |                | 000000 MHz<br>Swept Span                             |             |
| <b>0</b> 0                                              |                                                        | T T                                   |                                                          |                                 |                         |                                         |                | Zero Span                                            |             |
| 0.0                                                     |                                                        |                                       |                                                          |                                 |                         |                                         |                | Full Span                                            |             |
| 1.00                                                    |                                                        |                                       |                                                          |                                 |                         |                                         | Start          | Freq                                                 |             |
| 0.0                                                     |                                                        |                                       | and a construction                                       | WM_N                            | h have be               |                                         | 5.47<br>Stop   | D000000 GHz                                          |             |
| i0.0<br>i0.0                                            |                                                        |                                       |                                                          |                                 |                         |                                         | 5.67           | 0000000 GHz                                          |             |
| enter 5.5700 GHz<br>Res BW 1.0 MHz                      |                                                        | #Video BW 3.0                         | MHz                                                      | Swe                             | Spa<br>ep 1.00 m        | n 200.0 MHz<br>s (1001 pts)             | CF SI          | AUTO TUNE                                            |             |
| Marker Table v                                          |                                                        |                                       |                                                          |                                 |                         |                                         | 20.0           | 00000 MHz                                            |             |
| Mode Trace Scale                                        | X<br>5.504 0 GHz                                       | Y<br>-7.850 dBm                       | Function F                                               | unction Width                   | Functi                  | on Value                                |                | <i>l</i> lan                                         |             |
| 2<br>3<br>4                                             |                                                        |                                       |                                                          |                                 |                         |                                         | 0 Hz           |                                                      |             |
| 5                                                       |                                                        |                                       |                                                          |                                 |                         |                                         | X Axis         | s Scale<br>.og<br>in                                 |             |
|                                                         | Jun 10, 2022<br>4:47:12 PM                             |                                       |                                                          |                                 |                         | HX                                      | Signa          | I Track<br>Zoom)                                     |             |
| 802.                                                    | 11ax_16                                                | 0MHz                                  | Chain0                                                   | 5570N                           | ΛHz                     |                                         |                |                                                      | 1           |
|                                                         | +                                                      | _                                     | _                                                        |                                 |                         |                                         | ø              | Frequency                                            | • 3         |
| Coupling: DC                                            | Input Z: 50 Q<br>Corrections: Off                      | #Atten: 30 dB                         | PNO: Fast<br>Gate: Off                                   | #Avg Type: Po<br>Trig: Free Rur |                         | 1 2 3 4 5 6<br>A WW WW W                |                | er Frequency                                         | Settings    |
| align: Auto                                             | Freq Ref: Int (S)                                      |                                       | IF Gain: Low<br>Sig Track: Off                           |                                 |                         | ANNNN                                   | Span           | 0000000 GHz                                          |             |
| Spectrum v                                              | R                                                      | ef Lvi Offset 21                      | 20 dB                                                    | Mk                              |                         | 35 0 GHz                                | 200.           | 000000 MHz                                           |             |
| cale/Div 10 dB                                          | R                                                      | ef Level 30.00 d                      | Bm                                                       |                                 | -1.                     | 508 dBm                                 |                | Swept Span<br>Zero Span                              |             |
| 20.0                                                    |                                                        |                                       |                                                          |                                 |                         |                                         |                | Full Span                                            |             |
| .00                                                     |                                                        |                                       |                                                          |                                 | <b>♦</b> <sup>1</sup> — |                                         | Start          |                                                      |             |
| 10.0<br>20.0                                            | the second                                             | m                                     |                                                          |                                 |                         |                                         |                | Freq<br>0000000 GHz                                  |             |
| 30.0<br>40.0<br>50.0                                    | ·····                                                  | <u> </u>                              |                                                          |                                 |                         | <b>`</b>                                | Stop<br>5.67   | Freq<br>0000000 GHz                                  |             |
| 60.0                                                    |                                                        |                                       |                                                          |                                 |                         |                                         | _              | AUTO TUNE                                            |             |
| enter 5.5700 GHz<br>Res BW 1.0 MHz                      |                                                        | #Video BW 3.0                         | MHZ                                                      | Swe                             |                         | n 200.0 MHz<br>s (1001 pts)             | CF SI          |                                                      |             |
| Marker Table                                            |                                                        |                                       |                                                          |                                 |                         |                                         |                | 00000 MHz<br>Auto                                    |             |
| Mode Trace Scale 1 N 1 f                                | X<br>5.635 0 GHz                                       | Y<br>-7.508 dBm                       | Function F                                               | unction Width                   | Functi                  | on Value                                | • •            |                                                      |             |
| 2 3                                                     |                                                        |                                       |                                                          |                                 |                         |                                         | Freq<br>0 Hz   | Unset                                                |             |
| 4 5                                                     |                                                        |                                       |                                                          |                                 |                         |                                         |                | s Scale                                              |             |
|                                                         | ) Jun 10, 2022 🌈                                       |                                       |                                                          |                                 |                         |                                         |                | Jin                                                  |             |
| ¶ ∩ ∩ <b>■</b> ?                                        | 4:54:31 PM                                             |                                       |                                                          |                                 |                         |                                         | (Span          | l Track<br>Zoom)                                     |             |
| pectrum Analyzer 1                                      |                                                        | ax_160                                | )MHz_C                                                   | nain'i                          | _525                    | UMHZ                                    | _              | <b></b>                                              |             |
| Wept SA                                                 | HINDUT Z: 50 Ω                                         | #Atten: 30 dB                         | PNO: Fast                                                | #Avg Type: Po                   | ower (RMS               | 123456                                  | <b>Ö</b>       | Frequency                                            | <u>'</u> [- |
| Coupling: DC<br>Align: Auto                             | Corrections: Off<br>Freq Ref: Int (S)                  |                                       | Gate: Off<br>IF Gain: Low                                | Trig: Free Rur                  | 1                       | A₩₩₩₩₩                                  |                | er Frequency<br>0000000 GHz                          | Settings    |
| a                                                       |                                                        |                                       | Sig Track: Off                                           |                                 |                         | ANNNNN                                  | Span           |                                                      |             |
| Spectrum v<br>icale/Div 10 dB                           |                                                        | ef Lvi Offset 21.<br>ef Level 30.00 d |                                                          | Mk                              |                         | 75 8 GHz<br>020 dBm                     |                | 000000 MHz                                           |             |
| .og                                                     |                                                        | si Level 30.00 u                      | bill                                                     |                                 |                         |                                         |                | Swept Span<br>Zero Span                              |             |
| 20.0                                                    |                                                        | <b></b>                               | <b>_1</b>                                                |                                 |                         |                                         |                | Full Span                                            |             |
|                                                         |                                                        |                                       |                                                          |                                 |                         |                                         | Start          |                                                      |             |
|                                                         |                                                        |                                       |                                                          |                                 |                         |                                         |                | D000000 GHz                                          |             |
| 0.0                                                     |                                                        | + +                                   |                                                          |                                 |                         | ·                                       | Stop           |                                                      |             |
|                                                         |                                                        | + +                                   |                                                          |                                 |                         |                                         | 5.35           | 0000000 GHz                                          |             |
|                                                         |                                                        |                                       |                                                          |                                 |                         |                                         |                |                                                      |             |
| 10 0 0 0 0 0 0 0 0 0 0 0 0 0 0 0 0 0 0                  |                                                        | #Video BW 3.0                         | MHz                                                      |                                 | Spa                     | n 200.0 MHz                             |                |                                                      |             |
| 100 000 000 000 000 000 000 000 000 000                 |                                                        | #Video BW 3.0                         | MHz                                                      | Swe                             | Spa<br>ep 1.00 m        | n 200.0 MHz<br>s (1001 pts)             | CF SI<br>20.0  | AUTO TUNE                                            |             |
| 0 0 0 0 0 0 0 0 0 0 0 0 0 0 0 0 0 0 0                   | x                                                      | Y                                     |                                                          | Swe                             | ep 1.00 m               | n 200.0 MHz<br>s (1001 pts)<br>on Value | CF SI<br>20.0  | AUTO TUNE<br>Iep<br>D00000 MHz<br>Auto               |             |
| Mode Trace Scale                                        |                                                        |                                       |                                                          |                                 | ep 1.00 m               | s (1001 pts)                            | CF SI<br>20.0  | AUTO TUNE<br>P<br>D0000 MHz<br>Auto<br>Aan<br>Offset |             |
| 000 000 000 000 000 000 000 000 000 00                  | x                                                      | Y                                     |                                                          |                                 | ep 1.00 m               | s (1001 pts)                            | CF SI<br>20.00 | AUTO TUNE<br>PO0000 MHz<br>Auto<br>Man<br>Offset     |             |
| 000 000 000 000 000 000 000 000 000 00                  | x                                                      | Y                                     |                                                          |                                 | ep 1.00 m               | s (1001 pts)                            | CF SI<br>20.00 | AUTO TUNE tep 300000 MHz Auto Aan Offset s Scale .og |             |