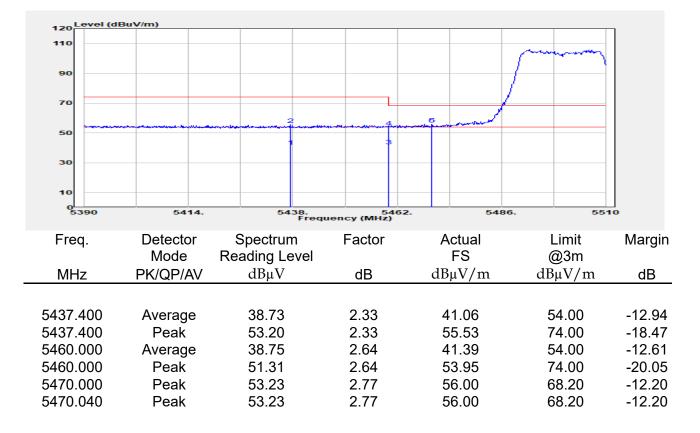

## Report No.: E2/2022/30060 Page: 135 of 498

| эмерган                                                 | +                                                      |                                       |                                                          |                                 |                         |                                         | Ö              | Frequency                                            | · 1         |
|---------------------------------------------------------|--------------------------------------------------------|---------------------------------------|----------------------------------------------------------|---------------------------------|-------------------------|-----------------------------------------|----------------|------------------------------------------------------|-------------|
| EYSIGHT Input: RF<br>← Coupling: DC<br>Align: Auto<br>a | Input Z: 50 Ω<br>Corrections: Off<br>Freq Ref: Int (S) | #Atten: 30 dB                         | PNO: Fast<br>Gate: Off<br>IF Gain: Low<br>Sin Track: Off | #Avg Type: Po<br>Trig: Free Rur | 1                       | 1 2 3 4 5 6<br>A WW WW W<br>A N N N N N |                | er Frequency<br>0000000 GHz                          | Settings    |
|                                                         |                                                        |                                       | Sig Track: Off                                           | Mk                              |                         | 04 0 GHz                                | Span           |                                                      |             |
| Spectrum v<br>cale/Div 10 dB                            | R                                                      | ef Lvi Offset 21.<br>ef Level 30.00 d | 20 dB<br>Bm                                              | WIN                             |                         | 850 dBm                                 |                | 000000 MHz<br>Swept Span                             |             |
| <b>0</b> 0                                              |                                                        | T T                                   |                                                          |                                 |                         |                                         |                | Zero Span                                            |             |
| 0.0                                                     |                                                        |                                       |                                                          |                                 |                         |                                         |                | Full Span                                            |             |
| 1.00                                                    |                                                        |                                       |                                                          |                                 |                         |                                         | Start          | Freq                                                 |             |
| 0.0                                                     |                                                        |                                       | and a construction                                       | WM_N                            | h have be               |                                         | 5.47<br>Stop   | D000000 GHz                                          |             |
| i0.0<br>i0.0                                            |                                                        |                                       |                                                          |                                 |                         |                                         | 5.67           | 0000000 GHz                                          |             |
| enter 5.5700 GHz<br>Res BW 1.0 MHz                      |                                                        | #Video BW 3.0                         | MHz                                                      | Swe                             | Spa<br>ep 1.00 m        | n 200.0 MHz<br>s (1001 pts)             | CF SI          | AUTO TUNE                                            |             |
| Marker Table v                                          |                                                        |                                       |                                                          |                                 |                         |                                         | 20.0           | 00000 MHz                                            |             |
| Mode Trace Scale                                        | X<br>5.504 0 GHz                                       | Y<br>-7.850 dBm                       | Function F                                               | unction Width                   | Functi                  | on Value                                |                | <i>l</i> lan                                         |             |
| 2<br>3<br>4                                             |                                                        |                                       |                                                          |                                 |                         |                                         | 0 Hz           |                                                      |             |
| 5                                                       |                                                        |                                       |                                                          |                                 |                         |                                         | X Axis         | s Scale<br>.og<br>in                                 |             |
|                                                         | Jun 10, 2022<br>4:47:12 PM                             |                                       |                                                          |                                 |                         | HX                                      | Signa          | I Track<br>Zoom)                                     |             |
| 802.                                                    | 11ax_16                                                | 0MHz                                  | Chain0                                                   | 5570N                           | ΛHz                     |                                         |                |                                                      | 1           |
|                                                         | +                                                      | _                                     | _                                                        |                                 |                         |                                         | ø              | Frequency                                            | • 3         |
| Coupling: DC                                            | Input Z: 50 Q<br>Corrections: Off                      | #Atten: 30 dB                         | PNO: Fast<br>Gate: Off                                   | #Avg Type: Po<br>Trig: Free Rur |                         | 1 2 3 4 5 6<br>A WW WW W                |                | er Frequency                                         | Settings    |
| align: Auto                                             | Freq Ref: Int (S)                                      |                                       | IF Gain: Low<br>Sig Track: Off                           |                                 |                         | ANNNN                                   | Span           | 0000000 GHz                                          |             |
| Spectrum v                                              | R                                                      | ef Lvi Offset 21                      | 20 dB                                                    | Mk                              |                         | 35 0 GHz                                | 200.           | 000000 MHz                                           |             |
| cale/Div 10 dB                                          | R                                                      | ef Level 30.00 d                      | Bm                                                       |                                 | -1.                     | 508 dBm                                 |                | Swept Span<br>Zero Span                              |             |
| 20.0                                                    |                                                        |                                       |                                                          |                                 |                         |                                         |                | Full Span                                            |             |
| .00                                                     |                                                        |                                       |                                                          |                                 | <b>♦</b> <sup>1</sup> — |                                         | Start          |                                                      |             |
| 10.0<br>20.0                                            | the second                                             | m                                     |                                                          |                                 |                         |                                         |                | Freq<br>0000000 GHz                                  |             |
| 30.0<br>40.0<br>50.0                                    | ·····                                                  | <u> </u>                              |                                                          |                                 |                         | <b>`</b>                                | Stop<br>5.67   | Freq<br>0000000 GHz                                  |             |
| 60.0                                                    |                                                        |                                       |                                                          |                                 |                         |                                         | _              | AUTO TUNE                                            |             |
| enter 5.5700 GHz<br>Res BW 1.0 MHz                      |                                                        | #Video BW 3.0                         | MHZ                                                      | Swe                             |                         | n 200.0 MHz<br>s (1001 pts)             | CF SI          |                                                      |             |
| Marker Table                                            |                                                        |                                       |                                                          |                                 |                         |                                         |                | 00000 MHz<br>Auto                                    |             |
| Mode Trace Scale 1 N 1 f                                | X<br>5.635 0 GHz                                       | Y<br>-7.508 dBm                       | Function F                                               | unction Width                   | Functi                  | on Value                                | • •            |                                                      |             |
| 2 3                                                     |                                                        |                                       |                                                          |                                 |                         |                                         | Freq<br>0 Hz   | Unset                                                |             |
| 4 5                                                     |                                                        |                                       |                                                          |                                 |                         |                                         |                | s Scale                                              |             |
|                                                         | ) Jun 10, 2022 🌈                                       |                                       |                                                          |                                 |                         |                                         |                | Jin                                                  |             |
| ¶ ∩ ∩ <b>■</b> ?                                        | 4:54:31 PM                                             |                                       |                                                          |                                 |                         |                                         | (Span          | l Track<br>Zoom)                                     |             |
| pectrum Analyzer 1                                      |                                                        | ax_160                                | )MHz_C                                                   | nain'i                          | _525                    | UMHZ                                    | _              | <b></b>                                              |             |
| Wept SA                                                 | HINDUT Z: 50 Ω                                         | #Atten: 30 dB                         | PNO: Fast                                                | #Avg Type: Po                   | ower (RMS               | 123456                                  | <b>Ö</b>       | Frequency                                            | <u>'</u> [- |
| Coupling: DC<br>Align: Auto                             | Corrections: Off<br>Freq Ref: Int (S)                  |                                       | Gate: Off<br>IF Gain: Low                                | Trig: Free Rur                  | 1                       | A₩₩₩₩₩                                  |                | er Frequency<br>0000000 GHz                          | Settings    |
| a                                                       |                                                        |                                       | Sig Track: Off                                           |                                 |                         | ANNNNN                                  | Span           |                                                      |             |
| Spectrum v<br>icale/Div 10 dB                           |                                                        | ef Lvi Offset 21.<br>ef Level 30.00 d |                                                          | Mk                              |                         | 75 8 GHz<br>020 dBm                     |                | 000000 MHz                                           |             |
| .og                                                     |                                                        | si Level 30.00 u                      | bill                                                     |                                 |                         |                                         |                | Swept Span<br>Zero Span                              |             |
| 20.0                                                    |                                                        | <b></b>                               | <b>_1</b>                                                |                                 |                         |                                         |                | Full Span                                            |             |
|                                                         |                                                        |                                       |                                                          |                                 |                         |                                         | Start          |                                                      |             |
|                                                         |                                                        |                                       |                                                          |                                 |                         |                                         |                | D000000 GHz                                          |             |
| 0.0                                                     |                                                        | + +                                   |                                                          |                                 |                         | ·                                       | Stop           |                                                      |             |
|                                                         |                                                        | + +                                   |                                                          |                                 |                         |                                         | 5.35           | 0000000 GHz                                          |             |
|                                                         |                                                        |                                       |                                                          |                                 |                         |                                         |                |                                                      |             |
| 10 0 0 0 0 0 0 0 0 0 0 0 0 0 0 0 0 0 0                  |                                                        | #Video BW 3.0                         | MHz                                                      |                                 | Spa                     | n 200.0 MHz                             |                |                                                      |             |
| 100 000 000 000 000 000 000 000 000 000                 |                                                        | #Video BW 3.0                         | MHz                                                      | Swe                             | Spa<br>ep 1.00 m        | n 200.0 MHz<br>s (1001 pts)             | CF SI<br>20.0  | AUTO TUNE                                            |             |
| 0 0 0 0 0 0 0 0 0 0 0 0 0 0 0 0 0 0 0                   | x                                                      | Y                                     |                                                          | Swe                             | ep 1.00 m               | n 200.0 MHz<br>s (1001 pts)<br>on Value | CF SI<br>20.0  | AUTO TUNE<br>Iep<br>D00000 MHz<br>Auto               |             |
| Mode Trace Scale                                        |                                                        |                                       |                                                          |                                 | ep 1.00 m               | s (1001 pts)                            | CF SI<br>20.0  | AUTO TUNE<br>P<br>D0000 MHz<br>Auto<br>Aan<br>Offset |             |
| 000 000 000 000 000 000 000 000 000 00                  | x                                                      | Y                                     |                                                          |                                 | ep 1.00 m               | s (1001 pts)                            | CF SI<br>20.00 | AUTO TUNE<br>PO0000 MHz<br>Auto<br>Man<br>Offset     |             |
| 000 000 000 000 000 000 000 000 000 00                  | x                                                      | Y                                     |                                                          |                                 | ep 1.00 m               | s (1001 pts)                            | CF SI<br>20.00 | AUTO TUNE tep 300000 MHz Auto Aan Offset s Scale .og |             |