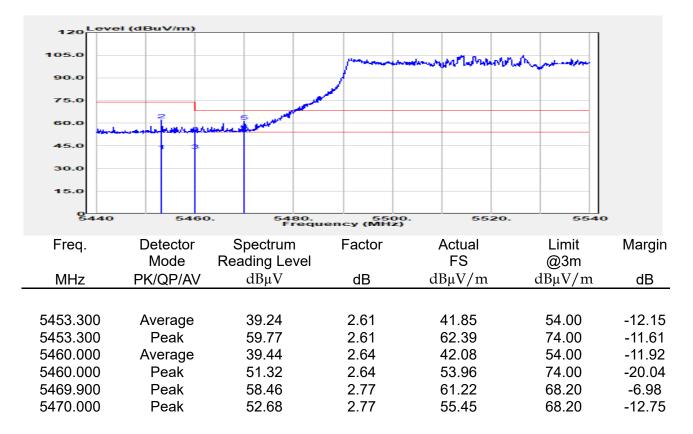

## Report No.: E2/2022/30060 Page: 137 of 498

Unless otherwise stated the results shown in this test report refer only to the sample(s) tested and such sample(s) are retained for 90 days only.

除非另有說明,此報告結果僅對測試之樣品負責,同時此樣品僅保留90天。本報告未經本公司書面許可,不可部份複製。