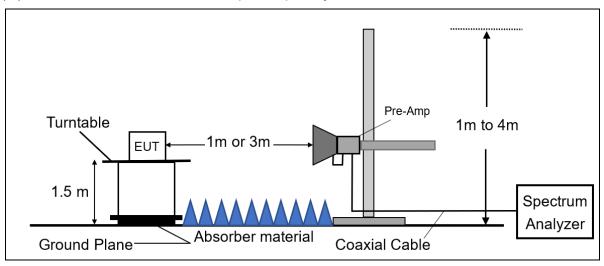

## Report No.: E2/2022/30060 Page: 135 of 498

| эмерган                                                 | +                                                      |                                       |                                                          |                                 |                         |                                         | Ö              | Frequency                                            | · 1         |
|---------------------------------------------------------|--------------------------------------------------------|---------------------------------------|----------------------------------------------------------|---------------------------------|-------------------------|-----------------------------------------|----------------|------------------------------------------------------|-------------|
| EYSIGHT Input: RF<br>← Coupling: DC<br>Align: Auto<br>a | Input Z: 50 Ω<br>Corrections: Off<br>Freq Ref: Int (S) | #Atten: 30 dB                         | PNO: Fast<br>Gate: Off<br>IF Gain: Low<br>Sin Track: Off | #Avg Type: Po<br>Trig: Free Rur | 1                       | 1 2 3 4 5 6<br>A WW WW W<br>A N N N N N |                | er Frequency<br>0000000 GHz                          | Settings    |
|                                                         |                                                        |                                       | Sig Track: Off                                           | Mk                              |                         | 04 0 GHz                                | Span           |                                                      |             |
| Spectrum v<br>cale/Div 10 dB                            | R                                                      | ef Lvi Offset 21.<br>ef Level 30.00 d | 20 dB<br>Bm                                              | WIN                             |                         | 850 dBm                                 |                | 000000 MHz<br>Swept Span                             |             |
| <b>0</b> 0                                              |                                                        | T T                                   |                                                          |                                 |                         |                                         |                | Zero Span                                            |             |
| 0.0                                                     |                                                        |                                       |                                                          |                                 |                         |                                         |                | Full Span                                            |             |
| 1.00                                                    |                                                        |                                       |                                                          |                                 |                         |                                         | Start          | Freq                                                 |             |
| 0.0                                                     |                                                        |                                       | and a construction                                       | WM_N                            | h have be               |                                         | 5.47<br>Stop   | D000000 GHz                                          |             |
| i0.0<br>i0.0                                            |                                                        |                                       |                                                          |                                 |                         |                                         | 5.67           | 0000000 GHz                                          |             |
| enter 5.5700 GHz<br>Res BW 1.0 MHz                      |                                                        | #Video BW 3.0                         | MHz                                                      | Swe                             | Spa<br>ep 1.00 m        | n 200.0 MHz<br>s (1001 pts)             | CF SI          | AUTO TUNE                                            |             |
| Marker Table v                                          |                                                        |                                       |                                                          |                                 |                         |                                         | 20.0           | 00000 MHz                                            |             |
| Mode Trace Scale                                        | X<br>5.504 0 GHz                                       | Y<br>-7.850 dBm                       | Function F                                               | unction Width                   | Functi                  | on Value                                |                | <i>l</i> lan                                         |             |
| 2<br>3<br>4                                             |                                                        |                                       |                                                          |                                 |                         |                                         | 0 Hz           |                                                      |             |
| 5                                                       |                                                        |                                       |                                                          |                                 |                         |                                         | X Axis         | s Scale<br>.og<br>in                                 |             |
|                                                         | Jun 10, 2022<br>4:47:12 PM                             |                                       |                                                          |                                 |                         | HX                                      | Signa          | I Track<br>Zoom)                                     |             |
| 802.                                                    | 11ax_16                                                | 0MHz                                  | Chain0                                                   | 5570N                           | ΛHz                     |                                         |                |                                                      | 1           |
|                                                         | +                                                      | _                                     | _                                                        |                                 |                         |                                         | ø              | Frequency                                            | • 3         |
| Coupling: DC                                            | Input Z: 50 Q<br>Corrections: Off                      | #Atten: 30 dB                         | PNO: Fast<br>Gate: Off                                   | #Avg Type: Po<br>Trig: Free Rur |                         | 1 2 3 4 5 6<br>A WW WW W                |                | er Frequency                                         | Settings    |
| align: Auto                                             | Freq Ref: Int (S)                                      |                                       | IF Gain: Low<br>Sig Track: Off                           |                                 |                         | ANNNN                                   | Span           | 0000000 GHz                                          |             |
| Spectrum v                                              | R                                                      | ef Lvi Offset 21                      | 20 dB                                                    | Mk                              |                         | 35 0 GHz                                | 200.           | 000000 MHz                                           |             |
| cale/Div 10 dB                                          | R                                                      | ef Level 30.00 d                      | Bm                                                       |                                 | -1.                     | 508 dBm                                 |                | Swept Span<br>Zero Span                              |             |
| 20.0                                                    |                                                        |                                       |                                                          |                                 |                         |                                         |                | Full Span                                            |             |
| .00                                                     |                                                        |                                       |                                                          |                                 | <b>♦</b> <sup>1</sup> — |                                         | Start          |                                                      |             |
| 10.0<br>20.0                                            | the second                                             | m                                     |                                                          |                                 |                         |                                         |                | Freq<br>0000000 GHz                                  |             |
| 30.0<br>40.0<br>50.0                                    | ·····                                                  | <u> </u>                              |                                                          |                                 |                         | <b>`</b>                                | Stop<br>5.67   | Freq<br>0000000 GHz                                  |             |
| 60.0                                                    |                                                        |                                       |                                                          |                                 |                         |                                         | _              | AUTO TUNE                                            |             |
| enter 5.5700 GHz<br>Res BW 1.0 MHz                      |                                                        | #Video BW 3.0                         | MHZ                                                      | Swe                             |                         | n 200.0 MHz<br>s (1001 pts)             | CF SI          |                                                      |             |
| Marker Table                                            |                                                        |                                       |                                                          |                                 |                         |                                         |                | 00000 MHz<br>Auto                                    |             |
| Mode Trace Scale 1 N 1 f                                | X<br>5.635 0 GHz                                       | Y<br>-7.508 dBm                       | Function F                                               | unction Width                   | Functi                  | on Value                                | • •            |                                                      |             |
| 2 3                                                     |                                                        |                                       |                                                          |                                 |                         |                                         | Freq<br>0 Hz   | Unset                                                |             |
| 4 5                                                     |                                                        |                                       |                                                          |                                 |                         |                                         |                | s Scale                                              |             |
|                                                         | ) Jun 10, 2022 🌈                                       |                                       |                                                          |                                 |                         |                                         |                | Jin                                                  |             |
| ¶ ∩ ∩ <b>■</b> ?                                        | 4:54:31 PM                                             |                                       |                                                          |                                 |                         |                                         | (Span          | l Track<br>Zoom)                                     |             |
| pectrum Analyzer 1                                      |                                                        | ax_160                                | )MHz_C                                                   | nain'i                          | _525                    | UMHZ                                    | _              | <b></b>                                              |             |
| Wept SA                                                 | HINDUT Z: 50 Ω                                         | #Atten: 30 dB                         | PNO: Fast                                                | #Avg Type: Po                   | ower (RMS               | 123456                                  | <b>Ö</b>       | Frequency                                            | <u>'</u> [- |
| Coupling: DC<br>Align: Auto                             | Corrections: Off<br>Freq Ref: Int (S)                  |                                       | Gate: Off<br>IF Gain: Low                                | Trig: Free Rur                  | 1                       | A₩₩₩₩₩                                  |                | er Frequency<br>0000000 GHz                          | Settings    |
| a                                                       |                                                        |                                       | Sig Track: Off                                           |                                 |                         | ANNNNN                                  | Span           |                                                      |             |
| Spectrum v<br>icale/Div 10 dB                           |                                                        | ef Lvi Offset 21.<br>ef Level 30.00 d |                                                          | Mk                              |                         | 75 8 GHz<br>020 dBm                     |                | 000000 MHz                                           |             |
| .og                                                     |                                                        | si Level 30.00 u                      | bill                                                     |                                 |                         |                                         |                | Swept Span<br>Zero Span                              |             |
| 20.0                                                    |                                                        | <b></b>                               | <b>_1</b>                                                |                                 |                         |                                         |                | Full Span                                            |             |
|                                                         |                                                        |                                       |                                                          |                                 |                         |                                         | Start          |                                                      |             |
|                                                         |                                                        |                                       |                                                          |                                 |                         |                                         |                | D000000 GHz                                          |             |
| 0.0                                                     |                                                        | + +                                   |                                                          |                                 |                         | ·                                       | Stop           |                                                      |             |
|                                                         |                                                        | + +                                   |                                                          |                                 |                         |                                         | 5.35           | 0000000 GHz                                          |             |
|                                                         |                                                        |                                       |                                                          |                                 |                         |                                         |                |                                                      |             |
| 10 0 0 0 0 0 0 0 0 0 0 0 0 0 0 0 0 0 0                  |                                                        | #Video BW 3.0                         | MHz                                                      |                                 | Spa                     | n 200.0 MHz                             |                |                                                      |             |
| 100 000 000 000 000 000 000 000 000 000                 |                                                        | #Video BW 3.0                         | MHz                                                      | Swe                             | Spa<br>ep 1.00 m        | n 200.0 MHz<br>s (1001 pts)             | CF SI<br>20.0  | AUTO TUNE                                            |             |
| 0 0 0 0 0 0 0 0 0 0 0 0 0 0 0 0 0 0 0                   | x                                                      | Y                                     |                                                          | Swe                             | ep 1.00 m               | n 200.0 MHz<br>s (1001 pts)<br>on Value | CF SI<br>20.0  | AUTO TUNE<br>Iep<br>D00000 MHz<br>Auto               |             |
| Mode Trace Scale                                        |                                                        |                                       |                                                          |                                 | ep 1.00 m               | s (1001 pts)                            | CF SI<br>20.0  | AUTO TUNE<br>P<br>D0000 MHz<br>Auto<br>Aan<br>Offset |             |
| 000 000 000 000 000 000 000 000 000 00                  | x                                                      | Y                                     |                                                          |                                 | ep 1.00 m               | s (1001 pts)                            | CF SI<br>20.00 | AUTO TUNE<br>PO0000 MHz<br>Auto<br>Man<br>Offset     |             |
| 000 000 000 000 000 000 000 000 000 00                  | x                                                      | Y                                     |                                                          |                                 | ep 1.00 m               | s (1001 pts)                            | CF SI<br>20.00 | AUTO TUNE tep 300000 MHz Auto Aan Offset s Scale .og |             |