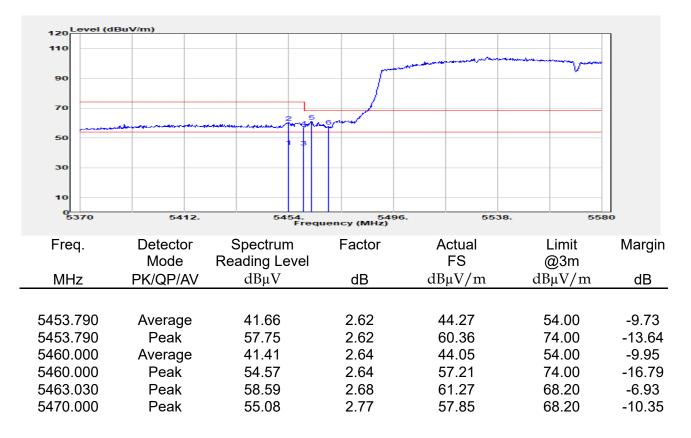

## Report No.: E2/2022/30060 Page: 135 of 498

| эмерган                                                 | +                                                      |                                       |                                                          |                                 |                         |                                         | Ö              | Frequency                                            | · 1         |
|---------------------------------------------------------|--------------------------------------------------------|---------------------------------------|----------------------------------------------------------|---------------------------------|-------------------------|-----------------------------------------|----------------|------------------------------------------------------|-------------|
| EYSIGHT Input: RF<br>← Coupling: DC<br>Align: Auto<br>a | Input Z: 50 Ω<br>Corrections: Off<br>Freq Ref: Int (S) | #Atten: 30 dB                         | PNO: Fast<br>Gate: Off<br>IF Gain: Low<br>Sin Track: Off | #Avg Type: Po<br>Trig: Free Rur | 1                       | 1 2 3 4 5 6<br>A WW WW W<br>A N N N N N |                | er Frequency<br>0000000 GHz                          | Settings    |
|                                                         |                                                        |                                       | Sig Track: Off                                           | Mk                              |                         | 04 0 GHz                                | Span           |                                                      |             |
| Spectrum v<br>cale/Div 10 dB                            | R                                                      | ef Lvi Offset 21.<br>ef Level 30.00 d | 20 dB<br>Bm                                              | WIN                             |                         | 850 dBm                                 |                | 000000 MHz<br>Swept Span                             |             |
| <b>0</b> 0                                              |                                                        | T T                                   |                                                          |                                 |                         |                                         |                | Zero Span                                            |             |
| 0.0                                                     |                                                        |                                       |                                                          |                                 |                         |                                         |                | Full Span                                            |             |
| 1.00                                                    |                                                        |                                       |                                                          |                                 |                         |                                         | Start          | Freq                                                 |             |
| 0.0                                                     |                                                        |                                       | and a construction                                       | WM_N                            | h have be               |                                         | 5.47<br>Stop   | D000000 GHz                                          |             |
| i0.0<br>i0.0                                            |                                                        |                                       |                                                          |                                 |                         |                                         | 5.67           | 0000000 GHz                                          |             |
| enter 5.5700 GHz<br>Res BW 1.0 MHz                      |                                                        | #Video BW 3.0                         | MHz                                                      | Swe                             | Spa<br>ep 1.00 m        | n 200.0 MHz<br>s (1001 pts)             | CF SI          | AUTO TUNE                                            |             |
| Marker Table v                                          |                                                        |                                       |                                                          |                                 |                         |                                         | 20.0           | 00000 MHz                                            |             |
| Mode Trace Scale                                        | X<br>5.504 0 GHz                                       | Y<br>-7.850 dBm                       | Function F                                               | unction Width                   | Functi                  | on Value                                |                | <i>l</i> lan                                         |             |
| 2<br>3<br>4                                             |                                                        |                                       |                                                          |                                 |                         |                                         | 0 Hz           |                                                      |             |
| 5                                                       |                                                        |                                       |                                                          |                                 |                         |                                         | X Axis         | s Scale<br>.og<br>in                                 |             |
|                                                         | Jun 10, 2022<br>4:47:12 PM                             |                                       |                                                          |                                 |                         | HX                                      | Signa          | I Track<br>Zoom)                                     |             |
| 802.                                                    | 11ax_16                                                | 0MHz                                  | Chain0                                                   | 5570N                           | ΛHz                     |                                         |                |                                                      | 1           |
|                                                         | +                                                      | _                                     | _                                                        |                                 |                         |                                         | ø              | Frequency                                            | • 3         |
| Coupling: DC                                            | Input Z: 50 Q<br>Corrections: Off                      | #Atten: 30 dB                         | PNO: Fast<br>Gate: Off                                   | #Avg Type: Po<br>Trig: Free Rur |                         | 1 2 3 4 5 6<br>A WW WW W                |                | er Frequency                                         | Settings    |
| align: Auto                                             | Freq Ref: Int (S)                                      |                                       | IF Gain: Low<br>Sig Track: Off                           |                                 |                         | ANNNN                                   | Span           | 0000000 GHz                                          |             |
| Spectrum v                                              | R                                                      | ef Lvi Offset 21                      | 20 dB                                                    | Mk                              |                         | 35 0 GHz                                | 200.           | 000000 MHz                                           |             |
| cale/Div 10 dB                                          | R                                                      | ef Level 30.00 d                      | Bm                                                       |                                 | -1.                     | 508 dBm                                 |                | Swept Span<br>Zero Span                              |             |
| 20.0                                                    |                                                        |                                       |                                                          |                                 |                         |                                         |                | Full Span                                            |             |
| .00                                                     |                                                        |                                       |                                                          |                                 | <b>♦</b> <sup>1</sup> — |                                         | Start          |                                                      |             |
| 10.0<br>20.0                                            | the second                                             | m                                     |                                                          |                                 |                         |                                         |                | Freq<br>0000000 GHz                                  |             |
| 30.0<br>40.0<br>50.0                                    | ·····                                                  | <u> </u>                              |                                                          |                                 |                         | <b>`</b>                                | Stop<br>5.67   | Freq<br>0000000 GHz                                  |             |
| 60.0                                                    |                                                        |                                       |                                                          |                                 |                         |                                         | _              | AUTO TUNE                                            |             |
| enter 5.5700 GHz<br>Res BW 1.0 MHz                      |                                                        | #Video BW 3.0                         | MHZ                                                      | Swe                             |                         | n 200.0 MHz<br>s (1001 pts)             | CF SI          |                                                      |             |
| Marker Table                                            |                                                        |                                       |                                                          |                                 |                         |                                         |                | 00000 MHz<br>Auto                                    |             |
| Mode Trace Scale 1 N 1 f                                | X<br>5.635 0 GHz                                       | Y<br>-7.508 dBm                       | Function F                                               | unction Width                   | Functi                  | on Value                                | • •            |                                                      |             |
| 2 3                                                     |                                                        |                                       |                                                          |                                 |                         |                                         | Freq<br>0 Hz   | Unset                                                |             |
| 4 5                                                     |                                                        |                                       |                                                          |                                 |                         |                                         |                | s Scale                                              |             |
|                                                         | ) Jun 10, 2022 🌈                                       |                                       |                                                          |                                 |                         |                                         |                | Jin                                                  |             |
| ¶ ∩ ∩ <b>■</b> ?                                        | 4:54:31 PM                                             |                                       |                                                          |                                 |                         |                                         | (Span          | l Track<br>Zoom)                                     |             |
| pectrum Analyzer 1                                      |                                                        | ax_160                                | )MHz_C                                                   | nain'i                          | _525                    | UMHZ                                    | _              | <b></b>                                              |             |
| Wept SA                                                 | HINDUT Z: 50 Ω                                         | #Atten: 30 dB                         | PNO: Fast                                                | #Avg Type: Po                   | ower (RMS               | 123456                                  | <b>Ö</b>       | Frequency                                            | <u>'</u> [- |
| Coupling: DC<br>Align: Auto                             | Corrections: Off<br>Freq Ref: Int (S)                  |                                       | Gate: Off<br>IF Gain: Low                                | Trig: Free Rur                  | 1                       | A₩₩₩₩₩                                  |                | er Frequency<br>0000000 GHz                          | Settings    |
| a                                                       |                                                        |                                       | Sig Track: Off                                           |                                 |                         | ANNNNN                                  | Span           |                                                      |             |
| Spectrum v<br>icale/Div 10 dB                           |                                                        | ef Lvi Offset 21.<br>ef Level 30.00 d |                                                          | Mk                              |                         | 75 8 GHz<br>020 dBm                     |                | 000000 MHz                                           |             |
| .og                                                     |                                                        | si Level 30.00 u                      | bill                                                     |                                 |                         |                                         |                | Swept Span<br>Zero Span                              |             |
| 20.0                                                    |                                                        | <b></b>                               | <b>_1</b>                                                |                                 |                         |                                         |                | Full Span                                            |             |
|                                                         |                                                        |                                       |                                                          |                                 |                         |                                         | Start          |                                                      |             |
|                                                         |                                                        |                                       |                                                          |                                 |                         |                                         |                | D000000 GHz                                          |             |
| 0.0                                                     |                                                        | + +                                   |                                                          |                                 |                         | ·                                       | Stop           |                                                      |             |
|                                                         |                                                        | + +                                   |                                                          |                                 |                         |                                         | 5.35           | 0000000 GHz                                          |             |
|                                                         |                                                        |                                       |                                                          |                                 |                         |                                         |                |                                                      |             |
| 10 0 0 0 0 0 0 0 0 0 0 0 0 0 0 0 0 0 0                  |                                                        | #Video BW 3.0                         | MHz                                                      |                                 | Spa                     | n 200.0 MHz                             |                |                                                      |             |
| 100 000 000 000 000 000 000 000 000 000                 |                                                        | #Video BW 3.0                         | MHz                                                      | Swe                             | Spa<br>ep 1.00 m        | n 200.0 MHz<br>s (1001 pts)             | CF SI<br>20.0  | AUTO TUNE                                            |             |
| 0 0 0 0 0 0 0 0 0 0 0 0 0 0 0 0 0 0 0                   | x                                                      | Y                                     |                                                          | Swe                             | ep 1.00 m               | n 200.0 MHz<br>s (1001 pts)<br>on Value | CF SI<br>20.0  | AUTO TUNE<br>Iep<br>D00000 MHz<br>Auto               |             |
| Mode Trace Scale                                        |                                                        |                                       |                                                          |                                 | ep 1.00 m               | s (1001 pts)                            | CF SI<br>20.0  | AUTO TUNE<br>P<br>D0000 MHz<br>Auto<br>Aan<br>Offset |             |
| 000 000 000 000 000 000 000 000 000 00                  | x                                                      | Y                                     |                                                          |                                 | ep 1.00 m               | s (1001 pts)                            | CF SI<br>20.00 | AUTO TUNE<br>PO0000 MHz<br>Auto<br>Man<br>Offset     |             |
| 000 000 000 000 000 000 000 000 000 00                  | x                                                      | Y                                     |                                                          |                                 | ep 1.00 m               | s (1001 pts)                            | CF SI<br>20.00 | AUTO TUNE tep 300000 MHz Auto Aan Offset s Scale .og |             |