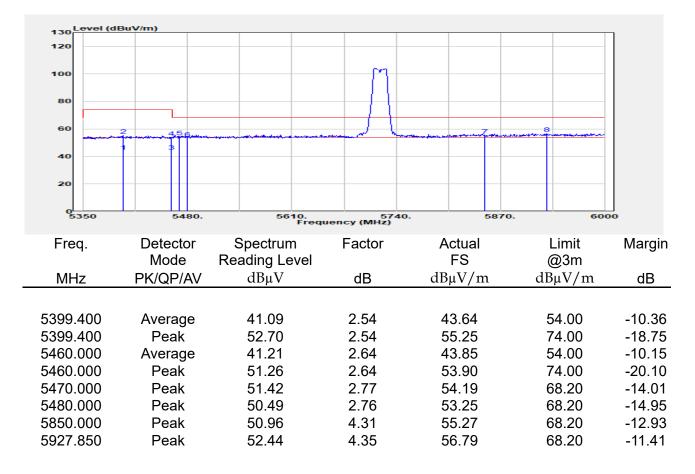

## Report No.: E2/2022/30060 Page: 135 of 498

| эмерган                                                 | +                                                      |                                       |                                                          |                                 |                         |                                         | Ö              | Frequency                                            | · 1         |
|---------------------------------------------------------|--------------------------------------------------------|---------------------------------------|----------------------------------------------------------|---------------------------------|-------------------------|-----------------------------------------|----------------|------------------------------------------------------|-------------|
| EYSIGHT Input: RF<br>← Coupling: DC<br>Align: Auto<br>a | Input Z: 50 Ω<br>Corrections: Off<br>Freq Ref: Int (S) | #Atten: 30 dB                         | PNO: Fast<br>Gate: Off<br>IF Gain: Low<br>Sin Track: Off | #Avg Type: Po<br>Trig: Free Rur | 1                       | 1 2 3 4 5 6<br>A WW WW W<br>A N N N N N |                | er Frequency<br>0000000 GHz                          | Settings    |
|                                                         |                                                        |                                       | Sig Track: Off                                           | Mk                              |                         | 04 0 GHz                                | Span           |                                                      |             |
| Spectrum v<br>cale/Div 10 dB                            | R                                                      | ef Lvi Offset 21.<br>ef Level 30.00 d | 20 dB<br>Bm                                              | WIN                             |                         | 850 dBm                                 |                | 000000 MHz<br>Swept Span                             |             |
| <b>0</b> 0                                              |                                                        | T T                                   |                                                          |                                 |                         |                                         |                | Zero Span                                            |             |
| 0.0                                                     |                                                        |                                       |                                                          |                                 |                         |                                         |                | Full Span                                            |             |
| 1.00                                                    |                                                        |                                       |                                                          |                                 |                         |                                         | Start          | Freq                                                 |             |
| 0.0                                                     |                                                        |                                       | and a construction                                       | WM_N                            | h have be               |                                         | 5.47<br>Stop   | D000000 GHz                                          |             |
| i0.0<br>i0.0                                            |                                                        |                                       |                                                          |                                 |                         |                                         | 5.67           | 0000000 GHz                                          |             |
| enter 5.5700 GHz<br>Res BW 1.0 MHz                      |                                                        | #Video BW 3.0                         | MHz                                                      | Swe                             | Spa<br>ep 1.00 m        | n 200.0 MHz<br>s (1001 pts)             | CF SI          | AUTO TUNE                                            |             |
| Marker Table v                                          |                                                        |                                       |                                                          |                                 |                         |                                         | 20.0           | 00000 MHz                                            |             |
| Mode Trace Scale                                        | X<br>5.504 0 GHz                                       | Y<br>-7.850 dBm                       | Function F                                               | unction Width                   | Functi                  | on Value                                |                | <i>l</i> lan                                         |             |
| 2<br>3<br>4                                             |                                                        |                                       |                                                          |                                 |                         |                                         | 0 Hz           |                                                      |             |
| 5                                                       |                                                        |                                       |                                                          |                                 |                         |                                         | X Axis         | s Scale<br>.og<br>in                                 |             |
|                                                         | Jun 10, 2022<br>4:47:12 PM                             |                                       |                                                          |                                 |                         | HX                                      | Signa          | I Track<br>Zoom)                                     |             |
| 802.                                                    | 11ax_16                                                | 0MHz                                  | Chain0                                                   | 5570N                           | ΛHz                     |                                         |                |                                                      | 1           |
|                                                         | +                                                      | _                                     | _                                                        |                                 |                         |                                         | ø              | Frequency                                            | • 3         |
| Coupling: DC                                            | Input Z: 50 Q<br>Corrections: Off                      | #Atten: 30 dB                         | PNO: Fast<br>Gate: Off                                   | #Avg Type: Po<br>Trig: Free Rur |                         | 1 2 3 4 5 6<br>A WW WW W                |                | er Frequency                                         | Settings    |
| align: Auto                                             | Freq Ref: Int (S)                                      |                                       | IF Gain: Low<br>Sig Track: Off                           |                                 |                         | ANNNN                                   | Span           | 0000000 GHz                                          |             |
| Spectrum v                                              | R                                                      | ef Lvi Offset 21                      | 20 dB                                                    | Mk                              |                         | 35 0 GHz                                | 200.           | 000000 MHz                                           |             |
| cale/Div 10 dB                                          | R                                                      | ef Level 30.00 d                      | Bm                                                       |                                 | -1.                     | 508 dBm                                 |                | Swept Span<br>Zero Span                              |             |
| 20.0                                                    |                                                        |                                       |                                                          |                                 |                         |                                         |                | Full Span                                            |             |
| .00                                                     |                                                        |                                       |                                                          |                                 | <b>♦</b> <sup>1</sup> — |                                         | Start          |                                                      |             |
| 10.0<br>20.0                                            | the second                                             | m                                     |                                                          |                                 |                         |                                         |                | Freq<br>0000000 GHz                                  |             |
| 30.0<br>40.0<br>50.0                                    | ·····                                                  | <u> </u>                              |                                                          |                                 |                         | <b>`</b>                                | Stop<br>5.67   | Freq<br>0000000 GHz                                  |             |
| 60.0                                                    |                                                        |                                       |                                                          |                                 |                         |                                         | _              | AUTO TUNE                                            |             |
| enter 5.5700 GHz<br>Res BW 1.0 MHz                      |                                                        | #Video BW 3.0                         | MHZ                                                      | Swe                             |                         | n 200.0 MHz<br>s (1001 pts)             | CF SI          |                                                      |             |
| Marker Table                                            |                                                        |                                       |                                                          |                                 |                         |                                         |                | 00000 MHz<br>Auto                                    |             |
| Mode Trace Scale 1 N 1 f                                | X<br>5.635 0 GHz                                       | Y<br>-7.508 dBm                       | Function F                                               | unction Width                   | Functi                  | on Value                                | • •            |                                                      |             |
| 2 3                                                     |                                                        |                                       |                                                          |                                 |                         |                                         | Freq<br>0 Hz   | Unset                                                |             |
| 4 5                                                     |                                                        |                                       |                                                          |                                 |                         |                                         |                | s Scale                                              |             |
|                                                         | ) Jun 10, 2022 🌈                                       |                                       |                                                          |                                 |                         |                                         |                | Jin                                                  |             |
| ¶ ∩ ∩ <b>■</b> ?                                        | 4:54:31 PM                                             |                                       |                                                          |                                 |                         |                                         | (Span          | l Track<br>Zoom)                                     |             |
| pectrum Analyzer 1                                      |                                                        | ax_160                                | )MHz_C                                                   | nain'i                          | _525                    | UMHZ                                    | _              | <b></b>                                              |             |
| Wept SA                                                 | HINDUT Z: 50 Ω                                         | #Atten: 30 dB                         | PNO: Fast                                                | #Avg Type: Po                   | ower (RMS               | 123456                                  | <b>Ö</b>       | Frequency                                            | <u>'</u> [- |
| Coupling: DC<br>Align: Auto                             | Corrections: Off<br>Freq Ref: Int (S)                  |                                       | Gate: Off<br>IF Gain: Low                                | Trig: Free Rur                  | 1                       | A₩₩₩₩₩                                  |                | er Frequency<br>0000000 GHz                          | Settings    |
| a                                                       |                                                        |                                       | Sig Track: Off                                           |                                 |                         | ANNNNN                                  | Span           |                                                      |             |
| Spectrum v<br>icale/Div 10 dB                           |                                                        | ef Lvi Offset 21.<br>ef Level 30.00 d |                                                          | Mk                              |                         | 75 8 GHz<br>020 dBm                     |                | 000000 MHz                                           |             |
| .og                                                     |                                                        | si Level 30.00 u                      | bill                                                     |                                 |                         |                                         |                | Swept Span<br>Zero Span                              |             |
| 20.0                                                    |                                                        | <b></b>                               | <b>_1</b>                                                |                                 |                         |                                         |                | Full Span                                            |             |
|                                                         |                                                        |                                       |                                                          |                                 |                         |                                         | Start          |                                                      |             |
|                                                         |                                                        |                                       |                                                          |                                 |                         |                                         |                | D000000 GHz                                          |             |
| 0.0                                                     |                                                        | + +                                   |                                                          |                                 |                         | ·                                       | Stop           |                                                      |             |
|                                                         |                                                        | + +                                   |                                                          |                                 |                         |                                         | 5.35           | 0000000 GHz                                          |             |
|                                                         |                                                        |                                       |                                                          |                                 |                         |                                         |                |                                                      |             |
| 10 0 0 0 0 0 0 0 0 0 0 0 0 0 0 0 0 0 0                  |                                                        | #Video BW 3.0                         | MHz                                                      |                                 | Spa                     | n 200.0 MHz                             |                |                                                      |             |
| 100 000 000 000 000 000 000 000 000 000                 |                                                        | #Video BW 3.0                         | MHz                                                      | Swe                             | Spa<br>ep 1.00 m        | n 200.0 MHz<br>s (1001 pts)             | CF SI<br>20.0  | AUTO TUNE                                            |             |
| 0 0 0 0 0 0 0 0 0 0 0 0 0 0 0 0 0 0 0                   | x                                                      | Y                                     |                                                          | Swe                             | ep 1.00 m               | n 200.0 MHz<br>s (1001 pts)<br>on Value | CF SI<br>20.0  | AUTO TUNE<br>Iep<br>D00000 MHz<br>Auto               |             |
| Mode Trace Scale                                        |                                                        |                                       |                                                          |                                 | ep 1.00 m               | s (1001 pts)                            | CF SI<br>20.0  | AUTO TUNE<br>P<br>D0000 MHz<br>Auto<br>Aan<br>Offset |             |
| 000 000 000 000 000 000 000 000 000 00                  | x                                                      | Y                                     |                                                          |                                 | ep 1.00 m               | s (1001 pts)                            | CF SI<br>20.00 | AUTO TUNE<br>PO0000 MHz<br>Auto<br>Man<br>Offset     |             |
| 000 000 000 000 000 000 000 000 000 00                  | x                                                      | Y                                     |                                                          |                                 | ep 1.00 m               | s (1001 pts)                            | CF SI<br>20.00 | AUTO TUNE tep 300000 MHz Auto Aan Offset s Scale .og |             |