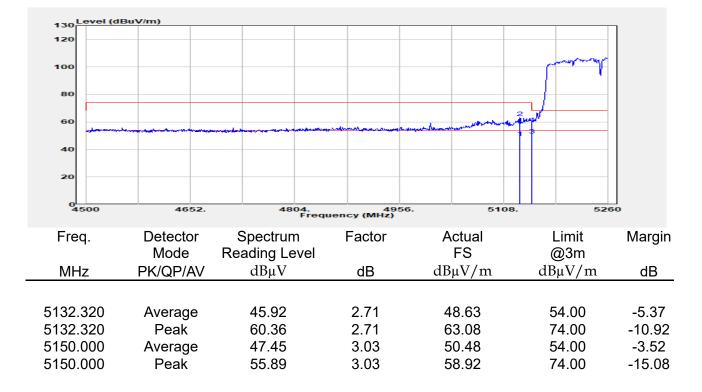

## Report No.: E2/2022/30060 Page: 136 of 498

Unless otherwise stated the results shown in this test report refer only to the sample(s) tested and such sample(s) are retained for 90 days only.

除非另有說明,此報告結果僅對測試之樣品負責,同時此樣品僅保留90天。本報告未經本公司書面許可,不可部份複製。