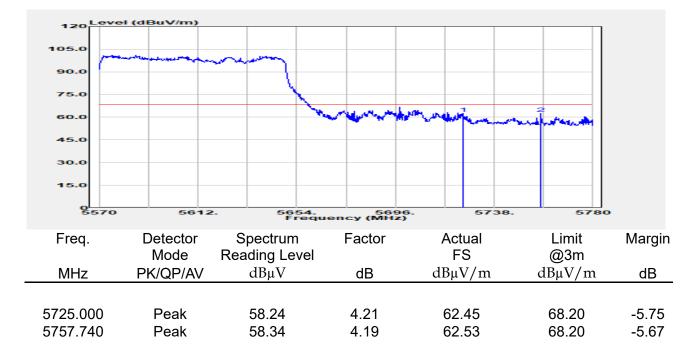

## Report No.: E2/2022/30060 Page: 137 of 498

Unless otherwise stated the results shown in this test report refer only to the sample(s) tested and such sample(s) are retained for 90 days only.

除非另有說明,此報告結果僅對測試之樣品負責,同時此樣品僅保留90天。本報告未經本公司書面許可,不可部份複製。