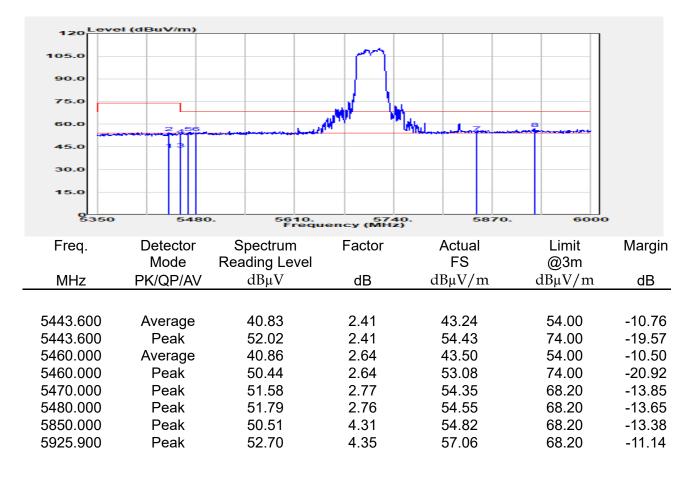

## Report No.: E2/2022/30060 Page: 135 of 498

| эмерган                                                 | +                                                      |                                       |                                                          |                                 |                         |                                         | Ö              | Frequency                                            | · 1         |
|---------------------------------------------------------|--------------------------------------------------------|---------------------------------------|----------------------------------------------------------|---------------------------------|-------------------------|-----------------------------------------|----------------|------------------------------------------------------|-------------|
| EYSIGHT Input: RF<br>← Coupling: DC<br>Align: Auto<br>a | Input Z: 50 Ω<br>Corrections: Off<br>Freq Ref: Int (S) | #Atten: 30 dB                         | PNO: Fast<br>Gate: Off<br>IF Gain: Low<br>Sin Track: Off | #Avg Type: Po<br>Trig: Free Rur | 1                       | 1 2 3 4 5 6<br>A WW WW W<br>A N N N N N |                | er Frequency<br>0000000 GHz                          | Settings    |
|                                                         |                                                        |                                       | Sig Track: Off                                           | Mk                              |                         | 04 0 GHz                                | Span           |                                                      |             |
| Spectrum v<br>cale/Div 10 dB                            | R                                                      | ef Lvi Offset 21.<br>ef Level 30.00 d | 20 dB<br>Bm                                              | WIN                             |                         | 850 dBm                                 |                | 000000 MHz<br>Swept Span                             |             |
| <b>0</b> 0                                              |                                                        | T T                                   |                                                          |                                 |                         |                                         |                | Zero Span                                            |             |
| 0.0                                                     |                                                        |                                       |                                                          |                                 |                         |                                         |                | Full Span                                            |             |
| 1.00                                                    |                                                        |                                       |                                                          |                                 |                         |                                         | Start          | Freq                                                 |             |
| 0.0                                                     |                                                        |                                       | and a construction                                       | WM_N                            | h have be               |                                         | 5.47<br>Stop   | D000000 GHz                                          |             |
| i0.0<br>i0.0                                            |                                                        |                                       |                                                          |                                 |                         |                                         | 5.67           | 0000000 GHz                                          |             |
| enter 5.5700 GHz<br>Res BW 1.0 MHz                      |                                                        | #Video BW 3.0                         | MHz                                                      | Swe                             | Spa<br>ep 1.00 m        | n 200.0 MHz<br>s (1001 pts)             | CF SI          | AUTO TUNE                                            |             |
| Marker Table v                                          |                                                        |                                       |                                                          |                                 |                         |                                         | 20.0           | 00000 MHz                                            |             |
| Mode Trace Scale                                        | X<br>5.504 0 GHz                                       | Y<br>-7.850 dBm                       | Function F                                               | unction Width                   | Functi                  | on Value                                |                | <i>l</i> lan                                         |             |
| 2<br>3<br>4                                             |                                                        |                                       |                                                          |                                 |                         |                                         | 0 Hz           |                                                      |             |
| 5                                                       |                                                        |                                       |                                                          |                                 |                         |                                         | X Axis         | s Scale<br>.og<br>in                                 |             |
|                                                         | Jun 10, 2022<br>4:47:12 PM                             |                                       |                                                          |                                 |                         | HX                                      | Signa          | I Track<br>Zoom)                                     |             |
| 802.                                                    | 11ax_16                                                | 0MHz                                  | Chain0                                                   | 5570N                           | ΛHz                     |                                         |                |                                                      | 1           |
|                                                         | +                                                      | _                                     | _                                                        |                                 |                         |                                         | ø              | Frequency                                            | • 3         |
| Coupling: DC                                            | Input Z: 50 Q<br>Corrections: Off                      | #Atten: 30 dB                         | PNO: Fast<br>Gate: Off                                   | #Avg Type: Po<br>Trig: Free Rur |                         | 1 2 3 4 5 6<br>A WW WW W                |                | er Frequency                                         | Settings    |
| align: Auto                                             | Freq Ref: Int (S)                                      |                                       | IF Gain: Low<br>Sig Track: Off                           |                                 |                         | ANNNN                                   | Span           | 0000000 GHz                                          |             |
| Spectrum v                                              | R                                                      | ef Lvi Offset 21                      | 20 dB                                                    | Mk                              |                         | 35 0 GHz                                | 200.           | 000000 MHz                                           |             |
| cale/Div 10 dB                                          | R                                                      | ef Level 30.00 d                      | Bm                                                       |                                 | -1.                     | 508 dBm                                 |                | Swept Span<br>Zero Span                              |             |
| 20.0                                                    |                                                        |                                       |                                                          |                                 |                         |                                         |                | Full Span                                            |             |
| .00                                                     |                                                        |                                       |                                                          |                                 | <b>♦</b> <sup>1</sup> — |                                         | Start          |                                                      |             |
| 10.0<br>20.0                                            | the second                                             | m                                     |                                                          |                                 |                         |                                         |                | Freq<br>0000000 GHz                                  |             |
| 30.0<br>40.0<br>50.0                                    | ·····                                                  | <u> </u>                              |                                                          |                                 |                         | <b>`</b>                                | Stop<br>5.67   | Freq<br>0000000 GHz                                  |             |
| 60.0                                                    |                                                        |                                       |                                                          |                                 |                         |                                         | _              | AUTO TUNE                                            |             |
| enter 5.5700 GHz<br>Res BW 1.0 MHz                      |                                                        | #Video BW 3.0                         | MHZ                                                      | Swe                             |                         | n 200.0 MHz<br>s (1001 pts)             | CF SI          |                                                      |             |
| Marker Table                                            |                                                        |                                       |                                                          |                                 |                         |                                         |                | 00000 MHz<br>Auto                                    |             |
| Mode Trace Scale 1 N 1 f                                | X<br>5.635 0 GHz                                       | Y<br>-7.508 dBm                       | Function F                                               | unction Width                   | Functi                  | on Value                                | • •            |                                                      |             |
| 2 3                                                     |                                                        |                                       |                                                          |                                 |                         |                                         | Freq<br>0 Hz   | Unset                                                |             |
| 4 5                                                     |                                                        |                                       |                                                          |                                 |                         |                                         |                | s Scale                                              |             |
|                                                         | ) Jun 10, 2022 🌈                                       |                                       |                                                          |                                 |                         |                                         |                | Jin                                                  |             |
| ¶ ∩ ∩ <b>■</b> ?                                        | 4:54:31 PM                                             |                                       |                                                          |                                 |                         |                                         | (Span          | l Track<br>Zoom)                                     |             |
| pectrum Analyzer 1                                      |                                                        | ax_160                                | )MHz_C                                                   | nain'i                          | _525                    | UMHZ                                    | _              | <b></b>                                              |             |
| Wept SA                                                 | HINDUT Z: 50 Ω                                         | #Atten: 30 dB                         | PNO: Fast                                                | #Avg Type: Po                   | ower (RMS               | 123456                                  | <b>Ö</b>       | Frequency                                            | <u>'</u> [- |
| Coupling: DC<br>Align: Auto                             | Corrections: Off<br>Freq Ref: Int (S)                  |                                       | Gate: Off<br>IF Gain: Low                                | Trig: Free Rur                  | 1                       | A₩₩₩₩₩                                  |                | er Frequency<br>0000000 GHz                          | Settings    |
| a                                                       |                                                        |                                       | Sig Track: Off                                           |                                 |                         | ANNNNN                                  | Span           |                                                      |             |
| Spectrum v<br>icale/Div 10 dB                           |                                                        | ef Lvi Offset 21.<br>ef Level 30.00 d |                                                          | Mk                              |                         | 75 8 GHz<br>020 dBm                     |                | 000000 MHz                                           |             |
| .og                                                     |                                                        | si Level 30.00 u                      | bill                                                     |                                 |                         |                                         |                | Swept Span<br>Zero Span                              |             |
| 20.0                                                    |                                                        | <b></b>                               | <b>_1</b>                                                |                                 |                         |                                         |                | Full Span                                            |             |
|                                                         |                                                        |                                       |                                                          |                                 |                         |                                         | Start          |                                                      |             |
|                                                         |                                                        |                                       |                                                          |                                 |                         |                                         |                | D000000 GHz                                          |             |
| 0.0                                                     |                                                        | + +                                   |                                                          |                                 |                         | ·                                       | Stop           |                                                      |             |
|                                                         |                                                        | + +                                   |                                                          |                                 |                         |                                         | 5.35           | 0000000 GHz                                          |             |
|                                                         |                                                        |                                       |                                                          |                                 |                         |                                         |                |                                                      |             |
| 10 0 0 0 0 0 0 0 0 0 0 0 0 0 0 0 0 0 0                  |                                                        | #Video BW 3.0                         | MHz                                                      |                                 | Spa                     | n 200.0 MHz                             |                |                                                      |             |
| 100 000 000 000 000 000 000 000 000 000                 |                                                        | #Video BW 3.0                         | MHz                                                      | Swe                             | Spa<br>ep 1.00 m        | n 200.0 MHz<br>s (1001 pts)             | CF SI<br>20.0  | AUTO TUNE                                            |             |
| 0 0 0 0 0 0 0 0 0 0 0 0 0 0 0 0 0 0 0                   | x                                                      | Y                                     |                                                          | Swe                             | ep 1.00 m               | n 200.0 MHz<br>s (1001 pts)<br>on Value | CF SI<br>20.0  | AUTO TUNE<br>Iep<br>D00000 MHz<br>Auto               |             |
| Mode Trace Scale                                        |                                                        |                                       |                                                          |                                 | ep 1.00 m               | s (1001 pts)                            | CF SI<br>20.0  | AUTO TUNE<br>P<br>D0000 MHz<br>Auto<br>Aan<br>Offset |             |
| 000 000 000 000 000 000 000 000 000 00                  | x                                                      | Y                                     |                                                          |                                 | ep 1.00 m               | s (1001 pts)                            | CF SI<br>20.00 | AUTO TUNE<br>PO0000 MHz<br>Auto<br>Man<br>Offset     |             |
| 000 000 000 000 000 000 000 000 000 00                  | x                                                      | Y                                     |                                                          |                                 | ep 1.00 m               | s (1001 pts)                            | CF SI<br>20.00 | AUTO TUNE tep 300000 MHz Auto Aan Offset s Scale .og |             |