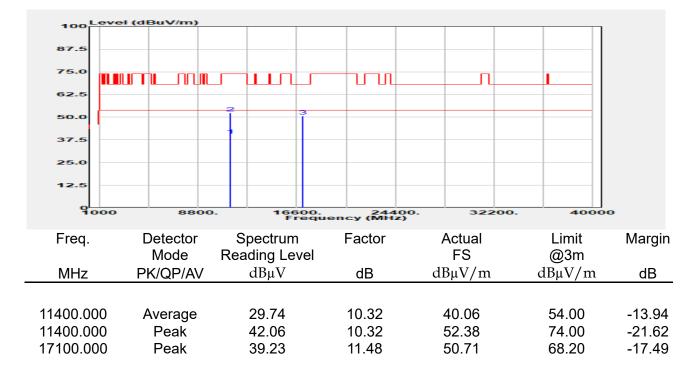

d this document documents and obligations under the transaction documents. This document cannot be reproduced except in full, without prior written approval of the Company. Any unauthorized alteration, forgery or falsification of the content or appearance of this document is unlawful and offenders may be prosecuted to the fullest extent of the law.



| Report Number  | :E2/2022/30060 |
|----------------|----------------|
| Operation Mode | :802.11ac20    |
| Test Frequency | :5700 MHz      |
| Test Mode      | :TX CH HIGH    |
| EUT Pol        | :E1 Plane      |
| Ant Path       | :MIMO          |

| Test Site    | :SAC G       |
|--------------|--------------|
| Test Date    | :2022-06-06  |
| Temp./Humi.  | :25.9/61     |
| Antenna Pol. | :Vertical    |
| Engineer     | :Quentin Liu |



除非另有說明,此報告結果僅對測試之樣品負責,同時此樣品僅保留90天。本報告未經本公司書面許可,不可部份複製

This document is issued by the Company subject to its General Conditions of Service printed overleaf, available on request or accessible at <a href="http://www.sgs.com.tw/Terms-and-Conditions">http://www.sgs.com.tw/Terms-and-Conditions</a> and for electronic format documents, subject to Terms and Conditions for Electronic Documents at <a href="http://www.sgs.com.tw/Terms-and-Conditions">http://www.sgs.com.tw/Terms-and-Conditions</a> and for electronic format documents, subject to Terms and Conditions for Electronic Documents at <a href="http://www.sgs.com.tw/Terms-and-Conditions">http://www.sgs.com.tw/Terms-and-Conditions</a> and for electronic format documents, subject to Terms and Conditions for Electronic Documents at <a href="htt