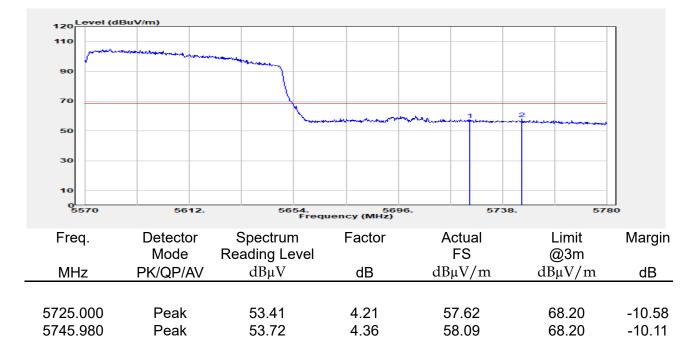

:2022-06-02  |
| Temp./Humi.  | :25.9/61     |
| Antenna Pol. | :Vertical    |
| Engineer     | :Quentin Liu |



Unless otherwise stated the results shown in this test report refer only to the sample(s) tested and such sample(s) are retained for 90 days only. 除非另有說明,此報告結果僅對測試之樣品負責,同時此樣品僅保留90天。本報告未經本公司書面許可,不可部份複製。



| Report Number  | :E2/2022/30060      |
|----------------|---------------------|
| Operation Mode | :802.11ax160        |
| Test Frequency | :5570 MHz           |
| Test Mode      | :BE CH HIGH RU FULL |
| EUT Pol        | :E1 Plane           |
| Ant Path       | :MIMO               |

| Test Site    | :SAC G       |
|--------------|--------------|
| Test Date    | :2022-06-02  |
| Temp./Humi.  | :25.9/61     |
| Antenna Pol. | :Horizontal  |
| Engineer     | :Quentin Liu |





| Report Number  | :E2/2022/30060        |
|----------------|-----------------------|
| Operation Mode | :802.11ax160          |
| Test Frequency | :5570 MHz             |
| Test Mode      | :BE CH LOW RU 996/S67 |
| EUT Pol        | :E1 Plane             |
| Ant Path       | :MIMO                 |

| Test Site    | :SAC G       |
|--------------|--------------|
| Test Date    | :2022-06-10  |
| Temp./Humi.  | :25.9/61     |
| Antenna Pol. | :Vertical    |
| Engineer     | :Quentin Liu |



除非另有說明,此報告結果僅對測試之樣品負責,同時此樣品僅保留90天。本報告未經本公司書面許可,不可部份複製

This document is issued by the Company subject to its General Conditions of Service printed overleaf, available on request or accessible at <a href="http://www.sgs.com.tw/Terms-and-Conditions">http://www.sgs.com.tw/Terms-and-Conditions</a> and