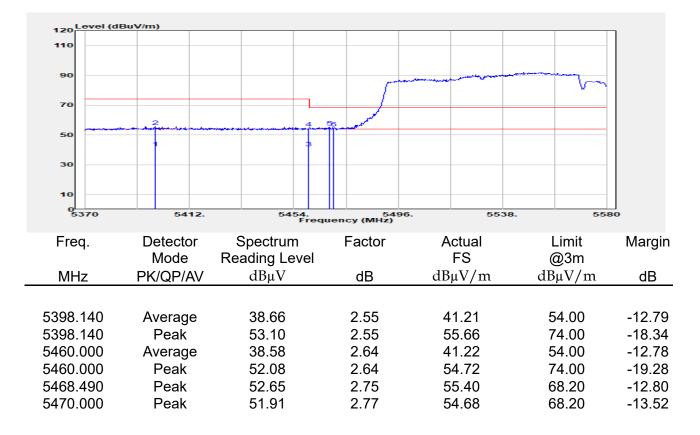

## Report No.: E2/2022/30060 Page: 135 of 498

| эмерган                                                 | +                                                      |                                       |                                                          |                                 |                         |                                         | Ö              | Frequency                                            | · 1         |
|---------------------------------------------------------|--------------------------------------------------------|---------------------------------------|----------------------------------------------------------|---------------------------------|-------------------------|-----------------------------------------|----------------|------------------------------------------------------|-------------|
| EYSIGHT Input: RF<br>← Coupling: DC<br>Align: Auto<br>a | Input Z: 50 Ω<br>Corrections: Off<br>Freq Ref: Int (S) | #Atten: 30 dB                         | PNO: Fast<br>Gate: Off<br>IF Gain: Low<br>Sin Track: Off | #Avg Type: Po<br>Trig: Free Rur | 1                       | 1 2 3 4 5 6<br>A WW WW W<br>A N N N N N |                | er Frequency<br>0000000 GHz                          | Settings    |
|                                                         |                                                        |                                       | Sig Track: Off                                           | Mk                              |                         | 04 0 GHz                                | Span           |                                                      |             |
| Spectrum v<br>cale/Div 10 dB                            | R                                                      | ef Lvi Offset 21.<br>ef Level 30.00 d | 20 dB<br>Bm                                              | WIN                             |                         | 850 dBm                                 |                | 000000 MHz<br>Swept Span                             |             |
| <b>0</b> 0                                              |                                                        | T T                                   |                                                          |                                 |                         |                                         |                | Zero Span                                            |             |
| 0.0                                                     |                                                        |                                       |                                                          |                                 |                         |                                         |                | Full Span                                            |             |
| 1.00                                                    |                                                        |                                       |                                                          |                                 |                         |                                         | Start          | Freq                                                 |             |
| 0.0                                                     |                                                        |                                       | and a construction                                       | WM_N                            | h have be               |                                         | 5.47<br>Stop   | D000000 GHz                                          |             |
| i0.0<br>i0.0                                            |                                                        |                                       |                                                          |                                 |                         |                                         | 5.67           | 0000000 GHz                                          |             |
| enter 5.5700 GHz<br>Res BW 1.0 MHz                      |                                                        | #Video BW 3.0                         | MHz                                                      | Swe                             | Spa<br>ep 1.00 m        | n 200.0 MHz<br>s (1001 pts)             | CF SI          | AUTO TUNE                                            |             |
| Marker Table v                                          |                                                        |                                       |                                                          |                                 |                         |                                         | 20.0           | 00000 MHz                                            |             |
| Mode Trace Scale                                        | X<br>5.504 0 GHz                                       | Y<br>-7.850 dBm                       | Function F                                               | unction Width                   | Functi                  | on Value                                |                | <i>l</i> lan                                         |             |
| 2<br>3<br>4                                             |                                                        |                                       |                                                          |                                 |                         |                                         | 0 Hz           |                                                      |             |
| 5                                                       |                                                        |                                       |                                                          |                                 |                         |                                         | X Axis         | s Scale<br>.og<br>in                                 |             |
|                                                         | Jun 10, 2022<br>4:47:12 PM                             |                                       |                                                          |                                 |                         | HX                                      | Signa          | I Track<br>Zoom)                                     |             |
| 802.                                                    | 11ax_16                                                | 0MHz                                  | Chain0                                                   | 5570N                           | ΛHz                     |                                         |                |                                                      | 1           |
|                                                         | +                                                      | _                                     | _                                                        |                                 |                         |                                         | ø              | Frequency                                            | • 3         |
| Coupling: DC                                            | Input Z: 50 Q<br>Corrections: Off                      | #Atten: 30 dB                         | PNO: Fast<br>Gate: Off                                   | #Avg Type: Po<br>Trig: Free Rur |                         | 1 2 3 4 5 6<br>A WW WW W                |                | er Frequency                                         | Settings    |
| align: Auto                                             | Freq Ref: Int (S)                                      |                                       | IF Gain: Low<br>Sig Track: Off                           |                                 |                         | ANNNN                                   | Span           | 0000000 GHz                                          |             |
| Spectrum v                                              | R                                                      | ef Lvi Offset 21                      | 20 dB                                                    | Mk                              |                         | 35 0 GHz                                | 200.           | 000000 MHz                                           |             |
| cale/Div 10 dB                                          | R                                                      | ef Level 30.00 d                      | Bm                                                       |                                 | -1.                     | 508 dBm                                 |                | Swept Span<br>Zero Span                              |             |
| 20.0                                                    |                                                        |                                       |                                                          |                                 |                         |                                         |                | Full Span                                            |             |
| .00                                                     |                                                        |                                       |                                                          |                                 | <b>♦</b> <sup>1</sup> — |                                         | Start          |                                                      |             |
| 10.0<br>20.0                                            | the second                                             | m                                     |                                                          |                                 |                         |                                         |                | Freq<br>0000000 GHz                                  |             |
| 30.0<br>40.0<br>50.0                                    | ·····                                                  | <u> </u>                              |                                                          |                                 |                         | <b>`</b>                                | Stop<br>5.67   | Freq<br>0000000 GHz                                  |             |
| 60.0                                                    |                                                        |                                       |                                                          |                                 |                         |                                         | _              | AUTO TUNE                                            |             |
| enter 5.5700 GHz<br>Res BW 1.0 MHz                      |                                                        | #Video BW 3.0                         | MHZ                                                      | Swe                             |                         | n 200.0 MHz<br>s (1001 pts)             | CF SI          |                                                      |             |
| Marker Table                                            |                                                        |                                       |                                                          |                                 |                         |                                         |                | 00000 MHz<br>Auto                                    |             |
| Mode Trace Scale 1 N 1 f                                | X<br>5.635 0 GHz                                       | Y<br>-7.508 dBm                       | Function F                                               | unction Width                   | Functi                  | on Value                                | • •            |                                                      |             |
| 2 3                                                     |                                                        |                                       |                                                          |                                 |                         |                                         | Freq<br>0 Hz   | Unset                                                |             |
| 4 5                                                     |                                                        |                                       |                                                          |                                 |                         |                                         |                | s Scale                                              |             |
|                                                         | ) Jun 10, 2022 🌈                                       |                                       |                                                          |                                 |                         |                                         |                | Jin                                                  |             |
| ¶ ∩ ∩ <b>■</b> ?                                        | 4:54:31 PM                                             |                                       |                                                          |                                 |                         |                                         | (Span          | l Track<br>Zoom)                                     |             |
| pectrum Analyzer 1                                      |                                                        | ax_160                                | )MHz_C                                                   | nain'i                          | _525                    | UMHZ                                    | _              | <b></b>                                              |             |
| Wept SA                                                 | HINDUT Z: 50 Ω                                         | #Atten: 30 dB                         | PNO: Fast                                                | #Avg Type: Po                   | ower (RMS               | 123456                                  | <b>Ö</b>       | Frequency                                            | <u>'</u> [- |
| Coupling: DC<br>Align: Auto                             | Corrections: Off<br>Freq Ref: Int (S)                  |                                       | Gate: Off<br>IF Gain: Low                                | Trig: Free Rur                  | 1                       | A₩₩₩₩₩                                  |                | er Frequency<br>0000000 GHz                          | Settings    |
| a                                                       |                                                        |                                       | Sig Track: Off                                           |                                 |                         | ANNNNN                                  | Span           |                                                      |             |
| Spectrum v<br>icale/Div 10 dB                           |                                                        | ef Lvi Offset 21.<br>ef Level 30.00 d |                                                          | Mk                              |                         | 75 8 GHz<br>020 dBm                     |                | 000000 MHz                                           |             |
| .og                                                     |                                                        | si Level 30.00 u                      | bill                                                     |                                 |                         |                                         |                | Swept Span<br>Zero Span                              |             |
| 20.0                                                    |                                                        | <b></b>                               | <b>_1</b>                                                |                                 |                         |                                         |                | Full Span                                            |             |
|                                                         |                                                        |                                       |                                                          |                                 |                         |                                         | Start          |                                                      |             |
|                                                         |                                                        |                                       |                                                          |                                 |                         |                                         |                | D000000 GHz                                          |             |
| 0.0                                                     |                                                        | + +                                   |                                                          |                                 |                         | ·                                       | Stop           |                                                      |             |
|                                                         |                                                        | + +                                   |                                                          |                                 |                         |                                         | 5.35           | 0000000 GHz                                          |             |
|                                                         |                                                        |                                       |                                                          |                                 |                         |                                         |                |                                                      |             |
| 10 0 0 0 0 0 0 0 0 0 0 0 0 0 0 0 0 0 0                  |                                                        | #Video BW 3.0                         | MHz                                                      |                                 | Spa                     | n 200.0 MHz                             |                |                                                      |             |
| 100 000 000 000 000 000 000 000 000 000                 |                                                        | #Video BW 3.0                         | MHz                                                      | Swe                             | Spa<br>ep 1.00 m        | n 200.0 MHz<br>s (1001 pts)             | CF SI<br>20.0  | AUTO TUNE                                            |             |
| 0 0 0 0 0 0 0 0 0 0 0 0 0 0 0 0 0 0 0                   | x                                                      | Y                                     |                                                          | Swe                             | ep 1.00 m               | n 200.0 MHz<br>s (1001 pts)<br>on Value | CF SI<br>20.0  | AUTO TUNE<br>Iep<br>D00000 MHz<br>Auto               |             |
| Mode Trace Scale                                        |                                                        |                                       |                                                          |                                 | ep 1.00 m               | s (1001 pts)                            | CF SI<br>20.0  | AUTO TUNE<br>P<br>D0000 MHz<br>Auto<br>Aan<br>Offset |             |
| 000 000 000 000 000 000 000 000 000 00                  | x                                                      | Y                                     |                                                          |                                 | ep 1.00 m               | s (1001 pts)                            | CF SI<br>20.00 | AUTO TUNE<br>PO0000 MHz<br>Auto<br>Man<br>Offset     |             |
| 000 000 000 000 000 000 000 000 000 00                  | x                                                      | Y                                     |                                                          |                                 | ep 1.00 m               | s (1001 pts)                            | CF SI<br>20.00 | AUTO TUNE tep 300000 MHz Auto Aan Offset s Scale .og |             |