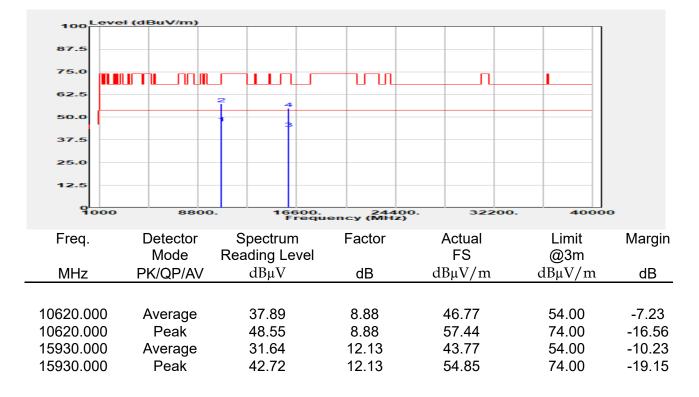

## Report No.: E2/2022/30060 Page: 135 of 498

| эмерган                                                 | +                                                      |                                       |                                                          |                                 |                         |                                         | Ö              | Frequency                                            | · 1         |
|---------------------------------------------------------|--------------------------------------------------------|---------------------------------------|----------------------------------------------------------|---------------------------------|-------------------------|-----------------------------------------|----------------|------------------------------------------------------|-------------|
| EYSIGHT Input: RF<br>← Coupling: DC<br>Align: Auto<br>a | Input Z: 50 Ω<br>Corrections: Off<br>Freq Ref: Int (S) | #Atten: 30 dB                         | PNO: Fast<br>Gate: Off<br>IF Gain: Low<br>Sin Track: Off | #Avg Type: Po<br>Trig: Free Rur | 1                       | 1 2 3 4 5 6<br>A WW WW W<br>A N N N N N |                | er Frequency<br>0000000 GHz                          | Settings    |
|                                                         |                                                        |                                       | Sig Track: Off                                           | Mk                              |                         | 04 0 GHz                                | Span           |                                                      |             |
| Spectrum v<br>cale/Div 10 dB                            | R                                                      | ef Lvi Offset 21.<br>ef Level 30.00 d | 20 dB<br>Bm                                              | WIN                             |                         | 850 dBm                                 |                | 000000 MHz<br>Swept Span                             |             |
| <b>0</b> 0                                              |                                                        | T T                                   |                                                          |                                 |                         |                                         |                | Zero Span                                            |             |
| 0.0                                                     |                                                        |                                       |                                                          |                                 |                         |                                         |                | Full Span                                            |             |
| 1.00                                                    |                                                        |                                       |                                                          |                                 |                         |                                         | Start          | Freq                                                 |             |
| 0.0                                                     |                                                        |                                       | and a construction                                       | WM_N                            | h have be               |                                         | 5.47<br>Stop   | D000000 GHz                                          |             |
| i0.0<br>i0.0                                            |                                                        |                                       |                                                          |                                 |                         |                                         | 5.67           | 0000000 GHz                                          |             |
| enter 5.5700 GHz<br>Res BW 1.0 MHz                      |                                                        | #Video BW 3.0                         | MHz                                                      | Swe                             | Spa<br>ep 1.00 m        | n 200.0 MHz<br>s (1001 pts)             | CF SI          | AUTO TUNE                                            |             |
| Marker Table v                                          |                                                        |                                       |                                                          |                                 |                         |                                         | 20.0           | 00000 MHz                                            |             |
| Mode Trace Scale                                        | X<br>5.504 0 GHz                                       | Y<br>-7.850 dBm                       | Function F                                               | unction Width                   | Functi                  | on Value                                |                | <i>l</i> lan                                         |             |
| 2<br>3<br>4                                             |                                                        |                                       |                                                          |                                 |                         |                                         | 0 Hz           |                                                      |             |
| 5                                                       |                                                        |                                       |                                                          |                                 |                         |                                         | X Axis         | s Scale<br>.og<br>in                                 |             |
|                                                         | Jun 10, 2022<br>4:47:12 PM                             |                                       |                                                          |                                 |                         | HX                                      | Signa          | I Track<br>Zoom)                                     |             |
| 802.                                                    | 11ax_16                                                | 0MHz                                  | Chain0                                                   | 5570N                           | ΛHz                     |                                         |                |                                                      | 1           |
|                                                         | +                                                      | _                                     | _                                                        |                                 |                         |                                         | ø              | Frequency                                            | • 3         |
| Coupling: DC                                            | Input Z: 50 Q<br>Corrections: Off                      | #Atten: 30 dB                         | PNO: Fast<br>Gate: Off                                   | #Avg Type: Po<br>Trig: Free Rur |                         | 1 2 3 4 5 6<br>A WW WW W                |                | er Frequency                                         | Settings    |
| align: Auto                                             | Freq Ref: Int (S)                                      |                                       | IF Gain: Low<br>Sig Track: Off                           |                                 |                         | ANNNN                                   | Span           | 0000000 GHz                                          |             |
| Spectrum v                                              | R                                                      | ef Lvi Offset 21                      | 20 dB                                                    | Mk                              |                         | 35 0 GHz                                | 200.           | 000000 MHz                                           |             |
| cale/Div 10 dB                                          | R                                                      | ef Level 30.00 d                      | Bm                                                       |                                 | -1.                     | 508 dBm                                 |                | Swept Span<br>Zero Span                              |             |
| 20.0                                                    |                                                        |                                       |                                                          |                                 |                         |                                         |                | Full Span                                            |             |
| .00                                                     |                                                        |                                       |                                                          |                                 | <b>♦</b> <sup>1</sup> — |                                         | Start          |                                                      |             |
| 10.0<br>20.0                                            | the second                                             | m                                     |                                                          |                                 |                         |                                         |                | Freq<br>0000000 GHz                                  |             |
| 30.0<br>40.0<br>50.0                                    | ·····                                                  | <u> </u>                              |                                                          |                                 |                         | <b>`</b>                                | Stop<br>5.67   | Freq<br>0000000 GHz                                  |             |
| 60.0                                                    |                                                        |                                       |                                                          |                                 |                         |                                         | _              | AUTO TUNE                                            |             |
| enter 5.5700 GHz<br>Res BW 1.0 MHz                      |                                                        | #Video BW 3.0                         | MHZ                                                      | Swe                             |                         | n 200.0 MHz<br>s (1001 pts)             | CF SI          |                                                      |             |
| Marker Table                                            |                                                        |                                       |                                                          |                                 |                         |                                         |                | 00000 MHz<br>Auto                                    |             |
| Mode Trace Scale 1 N 1 f                                | X<br>5.635 0 GHz                                       | Y<br>-7.508 dBm                       | Function F                                               | unction Width                   | Functi                  | on Value                                | • •            |                                                      |             |
| 2 3                                                     |                                                        |                                       |                                                          |                                 |                         |                                         | Freq<br>0 Hz   | Unset                                                |             |
| 4 5                                                     |                                                        |                                       |                                                          |                                 |                         |                                         |                | s Scale                                              |             |
|                                                         | ) Jun 10, 2022 🌈                                       |                                       |                                                          |                                 |                         |                                         |                | Jin                                                  |             |
| ¶ ∩ ∩ <b>■</b> ?                                        | 4:54:31 PM                                             |                                       |                                                          |                                 |                         |                                         | (Span          | l Track<br>Zoom)                                     |             |
| pectrum Analyzer 1                                      |                                                        | ax_160                                | )MHz_C                                                   | nain'i                          | _525                    | UMHZ                                    | _              | <b></b>                                              |             |
| Wept SA                                                 | HINDUT Z: 50 Ω                                         | #Atten: 30 dB                         | PNO: Fast                                                | #Avg Type: Po                   | ower (RMS               | 123456                                  | <b>Ö</b>       | Frequency                                            | <u>'</u> [- |
| Coupling: DC<br>Align: Auto                             | Corrections: Off<br>Freq Ref: Int (S)                  |                                       | Gate: Off<br>IF Gain: Low                                | Trig: Free Rur                  | 1                       | A₩₩₩₩₩                                  |                | er Frequency<br>0000000 GHz                          | Settings    |
| a                                                       |                                                        |                                       | Sig Track: Off                                           |                                 |                         | ANNNNN                                  | Span           |                                                      |             |
| Spectrum v<br>icale/Div 10 dB                           |                                                        | ef Lvi Offset 21.<br>ef Level 30.00 d |                                                          | Mk                              |                         | 75 8 GHz<br>020 dBm                     |                | 000000 MHz                                           |             |
| .og                                                     |                                                        | si Level 30.00 u                      | bill                                                     |                                 |                         |                                         |                | Swept Span<br>Zero Span                              |             |
| 20.0                                                    |                                                        | <b></b>                               | <b>_1</b>                                                |                                 |                         |                                         |                | Full Span                                            |             |
|                                                         |                                                        |                                       |                                                          |                                 |                         |                                         | Start          |                                                      |             |
|                                                         |                                                        |                                       |                                                          |                                 |                         |                                         |                | D000000 GHz                                          |             |
| 0.0                                                     |                                                        | + +                                   |                                                          |                                 |                         | ·                                       | Stop           |                                                      |             |
|                                                         |                                                        | + +                                   |                                                          |                                 |                         |                                         | 5.35           | 0000000 GHz                                          |             |
|                                                         |                                                        |                                       |                                                          |                                 |                         |                                         |                |                                                      |             |
| 10 0 0 0 0 0 0 0 0 0 0 0 0 0 0 0 0 0 0                  |                                                        | #Video BW 3.0                         | MHz                                                      |                                 | Spa                     | n 200.0 MHz                             |                |                                                      |             |
| 100 000 000 000 000 000 000 000 000 000                 |                                                        | #Video BW 3.0                         | MHz                                                      | Swe                             | Spa<br>ep 1.00 m        | n 200.0 MHz<br>s (1001 pts)             | CF SI<br>20.0  | AUTO TUNE                                            |             |
| 0 0 0 0 0 0 0 0 0 0 0 0 0 0 0 0 0 0 0                   | x                                                      | Y                                     |                                                          | Swe                             | ep 1.00 m               | n 200.0 MHz<br>s (1001 pts)<br>on Value | CF SI<br>20.0  | AUTO TUNE<br>Iep<br>D00000 MHz<br>Auto               |             |
| Mode Trace Scale                                        |                                                        |                                       |                                                          |                                 | ep 1.00 m               | s (1001 pts)                            | CF SI<br>20.0  | AUTO TUNE<br>P<br>D0000 MHz<br>Auto<br>Aan<br>Offset |             |
| 000 000 000 000 000 000 000 000 000 00                  | x                                                      | Y                                     |                                                          |                                 | ep 1.00 m               | s (1001 pts)                            | CF SI<br>20.00 | AUTO TUNE<br>PO0000 MHz<br>Auto<br>Man<br>Offset     |             |
| 000 000 000 000 000 000 000 000 000 00                  | x                                                      | Y                                     |                                                          |                                 | ep 1.00 m               | s (1001 pts)                            | CF SI<br>20.00 | AUTO TUNE tep 300000 MHz Auto Aan Offset s Scale .og |             |