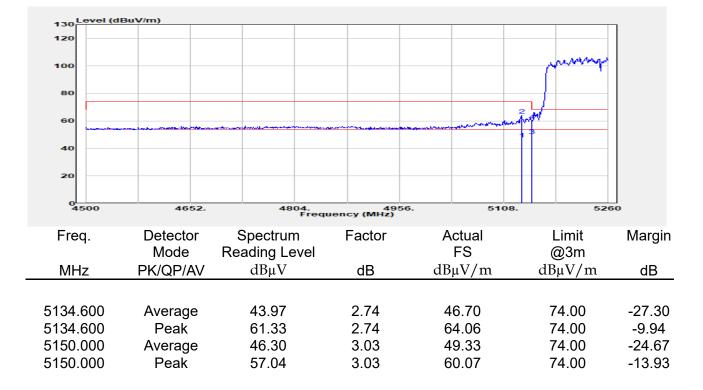

nder the transaction documents. This document cannot be reproduced except in full, without prior written approval of the Company. Any unauthorized alteration, forgery or falsification of the content or appearance of this document is unlawful and offenders may be prosecuted to the fullest extent of the law.

GS Taiwan Ltd



| Report Number  | :E2/2022/30060     |
|----------------|--------------------|
| Operation Mode | :802.11ax160       |
| Test Frequency | :5250 MHz          |
| Test Mode      | :BE CH LOW RU FULL |
| EUT Pol        | :E1 Plane          |
| Ant Path       | :MIMO              |

| Test Site    | :SAC G       |
|--------------|--------------|
| Test Date    | :2022-05-18  |
| Temp./Humi.  | :26.8/68     |
| Antenna Pol. | :Vertical    |
| Engineer     | :Quentin Liu |



除非另有說明,此報告結果僅對測試之樣品負責,同時此樣品僅保留90天。本報告未經本公司書面許可,不可部份複製

開かっ方方式のサイレ報告の未識到規構に実施的実見 「回時可能能的量素」であることの This document is issued by the Company subject to its General Conditions of Service printed overleaf, available on request or accessible at <u>http://www.sgs.com.tw/Terms-and-Conditions</u> and for electronic format documents, subject to Terms and Conditions for Electronic Documents at <u>http://www.sgs.com.tw/Terms-and-Conditions</u>. Attention is drawn to the limitation of liability, indemnifi-cation and jurisdiction issues defined therein. Any holder of this document is advised that information contained hereon reflects the Company's findings at the time of its intervention only and within the limits of Client's instructions, if any. The Company's sole responsibility is to its Client and t