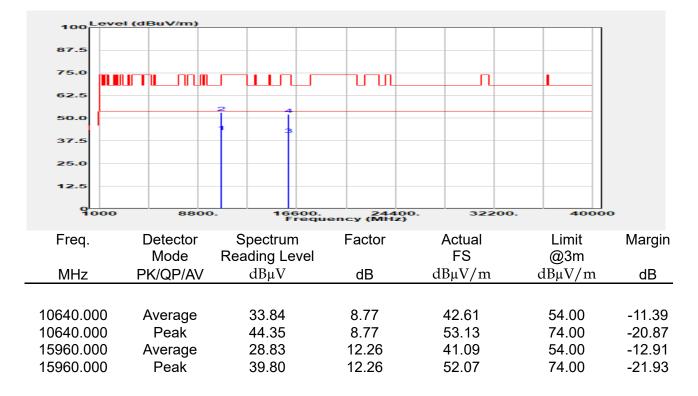

n approval of the Company. Any unauthorized alteration, forgery or falsification of the content or appearance of this document is unlawful and offenders may be prosecuted to the fullest extent of the law.

GS Taiwan Ltd

No.134,Wu Kung Road, New Taipei Industrial Park, Wuku District, New Taipei City, Taiwan/新北市五股區新北產業園區五工路 134 號 f (886-2) 2298-0488



| Report Number  | :E2/2022/30060 |
|----------------|----------------|
| Operation Mode | :802.11ac20    |
| Test Frequency | :5320 MHz      |
| Test Mode      | :TX CH HIGH    |
| EUT Pol        | :E1 Plane      |
| Ant Path       | :MIMO          |

| Test Site    | :SAC G       |
|--------------|--------------|
| Test Date    | :2022-06-06  |
| Temp./Humi.  | :25.9/61     |
| Antenna Pol. | :Vertical    |
| Engineer     | :Quentin Liu |



除非另有說明,此報告結果僅對測試之樣品負責,同時此樣品僅保留90天。本報告未經本公司書面許可,不可部份複製

This document is issued by the Company subject to its General Conditions of Service printed overleaf, available on request or accessible at <a href="http://www.sgs.com.tw/Terms-and-Conditions">http://www.sgs.com.tw/Terms-and-Conditions</a> and for electronic format documents, subject to Terms and Conditions for Electronic Documents at <a href="http://www.sgs.com.tw/Terms-and-Conditions">http://www.sgs.com.tw/Terms-and-Conditions</a> and for electronic format documents, subject to Terms and Conditions for Electronic Documents at <a href="http://www.sgs.com.tw/Terms-and-Conditions">http://www.sgs.com.tw/Terms-and-Conditions</a> and for electronic format documents, subject to Terms and Conditions for Electronic Documents at <a href="htt