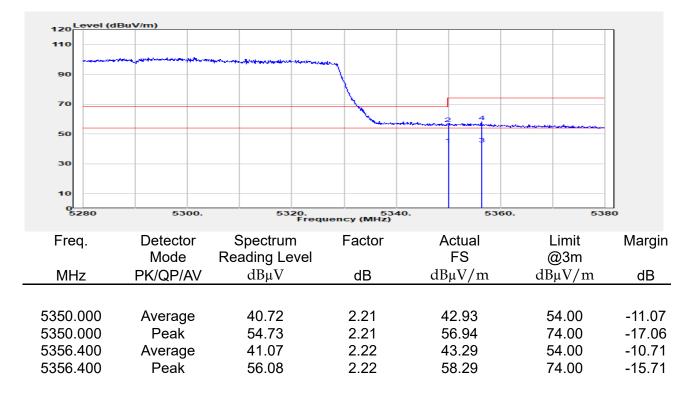

## Report No.: E2/2022/30060 Page: 135 of 498

| эмерган                                                 | +                                                      |                                       |                                                          |                                 |                         |                                         | Ö              | Frequency                                            | · 1         |
|---------------------------------------------------------|--------------------------------------------------------|---------------------------------------|----------------------------------------------------------|---------------------------------|-------------------------|-----------------------------------------|----------------|------------------------------------------------------|-------------|
| EYSIGHT Input: RF<br>← Coupling: DC<br>Align: Auto<br>a | Input Z: 50 Ω<br>Corrections: Off<br>Freq Ref: Int (S) | #Atten: 30 dB                         | PNO: Fast<br>Gate: Off<br>IF Gain: Low<br>Sin Track: Off | #Avg Type: Po<br>Trig: Free Rur | 1                       | 1 2 3 4 5 6<br>A WW WW W<br>A N N N N N |                | er Frequency<br>0000000 GHz                          | Settings    |
|                                                         |                                                        |                                       | Sig Track: Off                                           | Mk                              |                         | 04 0 GHz                                | Span           |                                                      |             |
| Spectrum v<br>cale/Div 10 dB                            | R                                                      | ef Lvi Offset 21.<br>ef Level 30.00 d | 20 dB<br>Bm                                              | WIN                             |                         | 850 dBm                                 |                | 000000 MHz<br>Swept Span                             |             |
| <b>0</b> 0                                              |                                                        | T T                                   |                                                          |                                 |                         |                                         |                | Zero Span                                            |             |
| 0.0                                                     |                                                        |                                       |                                                          |                                 |                         |                                         |                | Full Span                                            |             |
| 1.00                                                    |                                                        |                                       |                                                          |                                 |                         |                                         | Start          | Freq                                                 |             |
| 0.0                                                     |                                                        |                                       | and a construction                                       | WM_N                            | h have be               |                                         | 5.47<br>Stop   | D000000 GHz                                          |             |
| i0.0<br>i0.0                                            |                                                        |                                       |                                                          |                                 |                         |                                         | 5.67           | 0000000 GHz                                          |             |
| enter 5.5700 GHz<br>Res BW 1.0 MHz                      |                                                        | #Video BW 3.0                         | MHz                                                      | Swe                             | Spa<br>ep 1.00 m        | n 200.0 MHz<br>s (1001 pts)             | CF SI          | AUTO TUNE                                            |             |
| Marker Table v                                          |                                                        |                                       |                                                          |                                 |                         |                                         | 20.0           | 00000 MHz                                            |             |
| Mode Trace Scale                                        | X<br>5.504 0 GHz                                       | Y<br>-7.850 dBm                       | Function F                                               | unction Width                   | Functi                  | on Value                                |                | <i>l</i> lan                                         |             |
| 2<br>3<br>4                                             |                                                        |                                       |                                                          |                                 |                         |                                         | 0 Hz           |                                                      |             |
| 5                                                       |                                                        |                                       |                                                          |                                 |                         |                                         | X Axis         | s Scale<br>.og<br>in                                 |             |
|                                                         | Jun 10, 2022<br>4:47:12 PM                             |                                       |                                                          |                                 |                         | HX                                      | Signa          | I Track<br>Zoom)                                     |             |
| 802.                                                    | 11ax_16                                                | 0MHz                                  | Chain0                                                   | 5570N                           | ΛHz                     |                                         |                |                                                      | 1           |
|                                                         | +                                                      | _                                     | _                                                        |                                 |                         |                                         | ø              | Frequency                                            | • 3         |
| Coupling: DC                                            | Input Z: 50 Q<br>Corrections: Off                      | #Atten: 30 dB                         | PNO: Fast<br>Gate: Off                                   | #Avg Type: Po<br>Trig: Free Rur |                         | 1 2 3 4 5 6<br>A WW WW W                |                | er Frequency                                         | Settings    |
| align: Auto                                             | Freq Ref: Int (S)                                      |                                       | IF Gain: Low<br>Sig Track: Off                           |                                 |                         | ANNNN                                   | Span           | 0000000 GHz                                          |             |
| Spectrum v                                              | R                                                      | ef Lvi Offset 21                      | 20 dB                                                    | Mk                              |                         | 35 0 GHz                                | 200.           | 000000 MHz                                           |             |
| cale/Div 10 dB                                          | R                                                      | ef Level 30.00 d                      | Bm                                                       |                                 | -1.                     | 508 dBm                                 |                | Swept Span<br>Zero Span                              |             |
| 20.0                                                    |                                                        |                                       |                                                          |                                 |                         |                                         |                | Full Span                                            |             |
| .00                                                     |                                                        |                                       |                                                          |                                 | <b>♦</b> <sup>1</sup> — |                                         | Start          |                                                      |             |
| 10.0<br>20.0                                            | the second                                             | m                                     |                                                          |                                 |                         |                                         |                | Freq<br>0000000 GHz                                  |             |
| 30.0<br>40.0<br>50.0                                    | ·····                                                  | <u> </u>                              |                                                          |                                 |                         | <b>`</b>                                | Stop<br>5.67   | Freq<br>0000000 GHz                                  |             |
| 60.0                                                    |                                                        |                                       |                                                          |                                 |                         |                                         | _              | AUTO TUNE                                            |             |
| enter 5.5700 GHz<br>Res BW 1.0 MHz                      |                                                        | #Video BW 3.0                         | MHZ                                                      | Swe                             |                         | n 200.0 MHz<br>s (1001 pts)             | CF SI          |                                                      |             |
| Marker Table                                            |                                                        |                                       |                                                          |                                 |                         |                                         |                | 00000 MHz<br>Auto                                    |             |
| Mode Trace Scale 1 N 1 f                                | X<br>5.635 0 GHz                                       | Y<br>-7.508 dBm                       | Function F                                               | unction Width                   | Functi                  | on Value                                | • •            |                                                      |             |
| 2 3                                                     |                                                        |                                       |                                                          |                                 |                         |                                         | Freq<br>0 Hz   | Unset                                                |             |
| 4 5                                                     |                                                        |                                       |                                                          |                                 |                         |                                         |                | s Scale                                              |             |
|                                                         | ) Jun 10, 2022 🌈                                       |                                       |                                                          |                                 |                         |                                         |                | Jin                                                  |             |
| ¶ ∩ ∩ <b>■</b> ?                                        | 4:54:31 PM                                             |                                       |                                                          |                                 |                         |                                         | (Span          | l Track<br>Zoom)                                     |             |
| pectrum Analyzer 1                                      |                                                        | ax_160                                | )MHz_C                                                   | nain'i                          | _525                    | UMHZ                                    | _              | <b></b>                                              |             |
| Wept SA                                                 | HINDUT Z: 50 Ω                                         | #Atten: 30 dB                         | PNO: Fast                                                | #Avg Type: Po                   | ower (RMS               | 123456                                  | <b>Ö</b>       | Frequency                                            | <u>'</u> [- |
| Coupling: DC<br>Align: Auto                             | Corrections: Off<br>Freq Ref: Int (S)                  |                                       | Gate: Off<br>IF Gain: Low                                | Trig: Free Rur                  | 1                       | A₩₩₩₩₩                                  |                | er Frequency<br>0000000 GHz                          | Settings    |
| a                                                       |                                                        |                                       | Sig Track: Off                                           |                                 |                         | ANNNNN                                  | Span           |                                                      |             |
| Spectrum v<br>icale/Div 10 dB                           |                                                        | ef Lvi Offset 21.<br>ef Level 30.00 d |                                                          | Mk                              |                         | 75 8 GHz<br>020 dBm                     |                | 000000 MHz                                           |             |
| .og                                                     |                                                        | si Level 30.00 u                      | bill                                                     |                                 |                         |                                         |                | Swept Span<br>Zero Span                              |             |
| 20.0                                                    |                                                        | <b></b>                               | <b>_1</b>                                                |                                 |                         |                                         |                | Full Span                                            |             |
|                                                         |                                                        |                                       |                                                          |                                 |                         |                                         | Start          |                                                      |             |
|                                                         |                                                        |                                       |                                                          |                                 |                         |                                         |                | D000000 GHz                                          |             |
| 0.0                                                     |                                                        | + +                                   |                                                          |                                 |                         | ·                                       | Stop           |                                                      |             |
|                                                         |                                                        | + +                                   |                                                          |                                 |                         |                                         | 5.35           | 0000000 GHz                                          |             |
|                                                         |                                                        |                                       |                                                          |                                 |                         |                                         |                |                                                      |             |
| 10 0 0 0 0 0 0 0 0 0 0 0 0 0 0 0 0 0 0                  |                                                        | #Video BW 3.0                         | MHz                                                      |                                 | Spa                     | n 200.0 MHz                             |                |                                                      |             |
| 100 000 000 000 000 000 000 000 000 000                 |                                                        | #Video BW 3.0                         | MHz                                                      | Swe                             | Spa<br>ep 1.00 m        | n 200.0 MHz<br>s (1001 pts)             | CF SI<br>20.0  | AUTO TUNE                                            |             |
| 0 0 0 0 0 0 0 0 0 0 0 0 0 0 0 0 0 0 0                   | x                                                      | Y                                     |                                                          | Swe                             | ep 1.00 m               | n 200.0 MHz<br>s (1001 pts)<br>on Value | CF SI<br>20.0  | AUTO TUNE<br>Iep<br>D00000 MHz<br>Auto               |             |
| Mode Trace Scale                                        |                                                        |                                       |                                                          |                                 | ep 1.00 m               | s (1001 pts)                            | CF SI<br>20.0  | AUTO TUNE<br>P<br>D0000 MHz<br>Auto<br>Aan<br>Offset |             |
| 000 000 000 000 000 000 000 000 000 00                  | x                                                      | Y                                     |                                                          |                                 | ep 1.00 m               | s (1001 pts)                            | CF SI<br>20.00 | AUTO TUNE<br>PO0000 MHz<br>Auto<br>Man<br>Offset     |             |
| 000 000 000 000 000 000 000 000 000 00                  | x                                                      | Y                                     |                                                          |                                 | ep 1.00 m               | s (1001 pts)                            | CF SI<br>20.00 | AUTO TUNE tep 300000 MHz Auto Aan Offset s Scale .og |             |