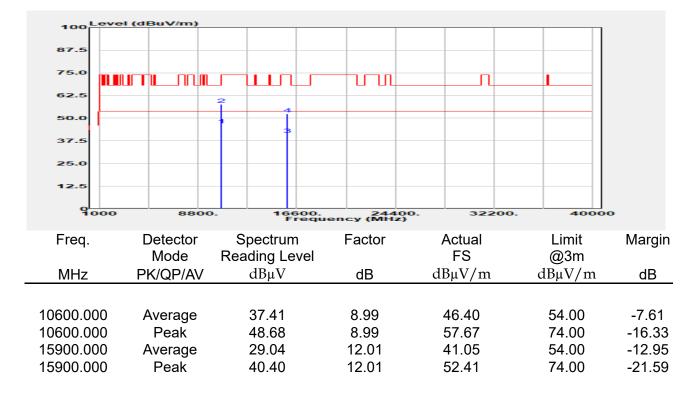

rcising all their rights and obligations. under the transaction documents. This document cannot be reproduced except in full, without prior written approval of the Company. Any unauthorized alteration, forgery or falsification of the content or appearance of this document is unlawful and offenders may be prosecuted to the fullest extent of the law.



| Report Number  | :E2/2022/30060 |
|----------------|----------------|
| Operation Mode | :802.11ac20    |
| Test Frequency | :5300 MHz      |
| Test Mode      | :TX CH MID     |
| EUT Pol        | :E1 Plane      |
| Ant Path       | :MIMO          |

| Test Site    | :SAC G       |
|--------------|--------------|
| Test Date    | :2022-06-06  |
| Temp./Humi.  | :25.9/61     |
| Antenna Pol. | :Horizontal  |
| Engineer     | :Quentin Liu |



除非另有說明,此報告結果僅對測試之樣品負責,同時此樣品僅保留90天。本報告未經本公司書面許可,不可部份複製

This document is issued by the Company subject to its General Conditions of Service printed overleaf, available on request or accessible at <a href="http://www.sgs.com.tw/Terms-and-Conditions">http://www.sgs.com.tw/Terms-and-Conditions</a> and for electronic format documents, subject to Terms and Conditions for Electronic Documents at <a href="http://www.sgs.com.tw/Terms-and-Conditions">http://www.sgs.com.tw/Terms-and-Conditions</a> and for electronic format documents, subject to Terms and Conditions for Electronic Documents at <a href="http://www.sgs.com.tw/Terms-and-Conditions">http://www.sgs.com.tw/Terms-and-Conditions</a> and for electronic format documents, subject to Terms and Conditions for Electronic Documents at <a href="htt