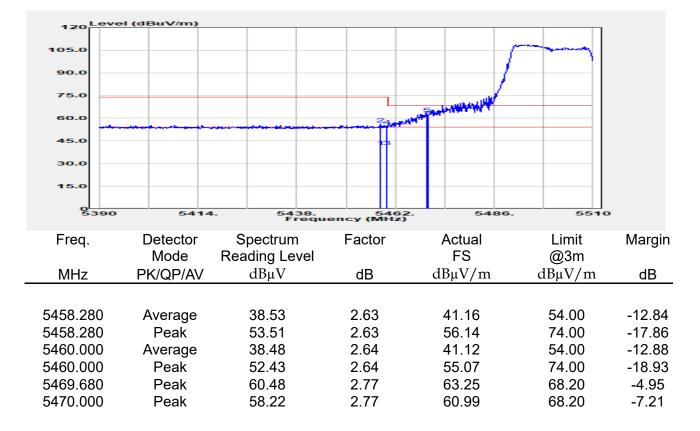

## Report No.: E2/2022/30060 Page: 135 of 498

| эмерган                                                 | +                                                      |                                       |                                                          |                                 |                         |                                         | Ö              | Frequency                                            | · 1         |
|---------------------------------------------------------|--------------------------------------------------------|---------------------------------------|----------------------------------------------------------|---------------------------------|-------------------------|-----------------------------------------|----------------|------------------------------------------------------|-------------|
| EYSIGHT Input: RF<br>← Coupling: DC<br>Align: Auto<br>a | Input Z: 50 Ω<br>Corrections: Off<br>Freq Ref: Int (S) | #Atten: 30 dB                         | PNO: Fast<br>Gate: Off<br>IF Gain: Low<br>Sin Track: Off | #Avg Type: Po<br>Trig: Free Rur | 1                       | 1 2 3 4 5 6<br>A WW WW W<br>A N N N N N |                | er Frequency<br>0000000 GHz                          | Settings    |
|                                                         |                                                        |                                       | Sig Track: Off                                           | Mk                              |                         | 04 0 GHz                                | Span           |                                                      |             |
| Spectrum v<br>cale/Div 10 dB                            | R                                                      | ef Lvi Offset 21.<br>ef Level 30.00 d | 20 dB<br>Bm                                              | WIN                             |                         | 850 dBm                                 |                | 000000 MHz<br>Swept Span                             |             |
| <b>0</b> 0                                              |                                                        | T T                                   |                                                          |                                 |                         |                                         |                | Zero Span                                            |             |
| 0.0                                                     |                                                        |                                       |                                                          |                                 |                         |                                         |                | Full Span                                            |             |
| 1.00                                                    |                                                        |                                       |                                                          |                                 |                         |                                         | Start          | Freq                                                 |             |
| 0.0                                                     |                                                        |                                       | and a construction                                       | WM_N                            | h have be               |                                         | 5.47<br>Stop   | D000000 GHz                                          |             |
| i0.0<br>i0.0                                            |                                                        |                                       |                                                          |                                 |                         |                                         | 5.67           | 0000000 GHz                                          |             |
| enter 5.5700 GHz<br>Res BW 1.0 MHz                      |                                                        | #Video BW 3.0                         | MHz                                                      | Swe                             | Spa<br>ep 1.00 m        | n 200.0 MHz<br>s (1001 pts)             | CF SI          | AUTO TUNE                                            |             |
| Marker Table v                                          |                                                        |                                       |                                                          |                                 |                         |                                         | 20.0           | 00000 MHz                                            |             |
| Mode Trace Scale                                        | X<br>5.504 0 GHz                                       | Y<br>-7.850 dBm                       | Function F                                               | unction Width                   | Functi                  | on Value                                |                | <i>l</i> lan                                         |             |
| 2<br>3<br>4                                             |                                                        |                                       |                                                          |                                 |                         |                                         | 0 Hz           |                                                      |             |
| 5                                                       |                                                        |                                       |                                                          |                                 |                         |                                         | X Axis         | s Scale<br>.og<br>in                                 |             |
|                                                         | Jun 10, 2022<br>4:47:12 PM                             |                                       |                                                          |                                 |                         | HX                                      | Signa          | I Track<br>Zoom)                                     |             |
| 802.                                                    | 11ax_16                                                | 0MHz                                  | Chain0                                                   | 5570N                           | ΛHz                     |                                         |                |                                                      | 1           |
|                                                         | +                                                      | _                                     | _                                                        |                                 |                         |                                         | ø              | Frequency                                            | • 3         |
| Coupling: DC                                            | Input Z: 50 Q<br>Corrections: Off                      | #Atten: 30 dB                         | PNO: Fast<br>Gate: Off                                   | #Avg Type: Po<br>Trig: Free Rur |                         | 1 2 3 4 5 6<br>A WW WW W                |                | er Frequency                                         | Settings    |
| align: Auto                                             | Freq Ref: Int (S)                                      |                                       | IF Gain: Low<br>Sig Track: Off                           |                                 |                         | ANNNN                                   | Span           | 0000000 GHz                                          |             |
| Spectrum v                                              | R                                                      | ef Lvi Offset 21                      | 20 dB                                                    | Mk                              |                         | 35 0 GHz                                | 200.           | 000000 MHz                                           |             |
| cale/Div 10 dB                                          | R                                                      | ef Level 30.00 d                      | Bm                                                       |                                 | -1.                     | 508 dBm                                 |                | Swept Span<br>Zero Span                              |             |
| 20.0                                                    |                                                        |                                       |                                                          |                                 |                         |                                         |                | Full Span                                            |             |
| .00                                                     |                                                        |                                       |                                                          |                                 | <b>♦</b> <sup>1</sup> — |                                         | Start          |                                                      |             |
| 10.0<br>20.0                                            | the second                                             | m                                     |                                                          |                                 |                         |                                         |                | Freq<br>0000000 GHz                                  |             |
| 30.0<br>40.0<br>50.0                                    | ·····                                                  | <u> </u>                              |                                                          |                                 |                         | <b>`</b>                                | Stop<br>5.67   | Freq<br>0000000 GHz                                  |             |
| 60.0                                                    |                                                        |                                       |                                                          |                                 |                         |                                         | _              | AUTO TUNE                                            |             |
| enter 5.5700 GHz<br>Res BW 1.0 MHz                      |                                                        | #Video BW 3.0                         | MHZ                                                      | Swe                             |                         | n 200.0 MHz<br>s (1001 pts)             | CF SI          |                                                      |             |
| Marker Table                                            |                                                        |                                       |                                                          |                                 |                         |                                         |                | 00000 MHz<br>Auto                                    |             |
| Mode Trace Scale 1 N 1 f                                | X<br>5.635 0 GHz                                       | Y<br>-7.508 dBm                       | Function F                                               | unction Width                   | Functi                  | on Value                                | • •            |                                                      |             |
| 2 3                                                     |                                                        |                                       |                                                          |                                 |                         |                                         | Freq<br>0 Hz   | Unset                                                |             |
| 4 5                                                     |                                                        |                                       |                                                          |                                 |                         |                                         |                | s Scale                                              |             |
|                                                         | ) Jun 10, 2022 🌈                                       |                                       |                                                          |                                 |                         |                                         |                | Jin                                                  |             |
| ¶ ∩ ∩ <b>■</b> ?                                        | 4:54:31 PM                                             |                                       |                                                          |                                 |                         |                                         | (Span          | l Track<br>Zoom)                                     |             |
| pectrum Analyzer 1                                      |                                                        | ax_160                                | )MHz_C                                                   | nain'i                          | _525                    | UMHZ                                    | _              | <b></b>                                              |             |
| Wept SA                                                 | HINDUT Z: 50 Ω                                         | #Atten: 30 dB                         | PNO: Fast                                                | #Avg Type: Po                   | ower (RMS               | 123456                                  | <b>Ö</b>       | Frequency                                            | <u>'</u> [- |
| Coupling: DC<br>Align: Auto                             | Corrections: Off<br>Freq Ref: Int (S)                  |                                       | Gate: Off<br>IF Gain: Low                                | Trig: Free Rur                  | 1                       | A₩₩₩₩₩                                  |                | er Frequency<br>0000000 GHz                          | Settings    |
| a                                                       |                                                        |                                       | Sig Track: Off                                           |                                 |                         | ANNNNN                                  | Span           |                                                      |             |
| Spectrum v<br>icale/Div 10 dB                           |                                                        | ef Lvi Offset 21.<br>ef Level 30.00 d |                                                          | Mk                              |                         | 75 8 GHz<br>020 dBm                     |                | 000000 MHz                                           |             |
| .og                                                     |                                                        | si Level 30.00 u                      | bill                                                     |                                 |                         |                                         |                | Swept Span<br>Zero Span                              |             |
| 20.0                                                    |                                                        | <b></b>                               | <b>_1</b>                                                |                                 |                         |                                         |                | Full Span                                            |             |
|                                                         |                                                        |                                       |                                                          |                                 |                         |                                         | Start          |                                                      |             |
|                                                         |                                                        |                                       |                                                          |                                 |                         |                                         |                | D000000 GHz                                          |             |
| 0.0                                                     |                                                        | + +                                   |                                                          |                                 |                         | ·                                       | Stop           |                                                      |             |
|                                                         |                                                        | + +                                   |                                                          |                                 |                         |                                         | 5.35           | 0000000 GHz                                          |             |
|                                                         |                                                        |                                       |                                                          |                                 |                         |                                         |                |                                                      |             |
| 10 0 0 0 0 0 0 0 0 0 0 0 0 0 0 0 0 0 0                  |                                                        | #Video BW 3.0                         | MHz                                                      |                                 | Spa                     | n 200.0 MHz                             |                |                                                      |             |
| 100 000 000 000 000 000 000 000 000 000                 |                                                        | #Video BW 3.0                         | MHz                                                      | Swe                             | Spa<br>ep 1.00 m        | n 200.0 MHz<br>s (1001 pts)             | CF SI<br>20.0  | AUTO TUNE                                            |             |
| 0 0 0 0 0 0 0 0 0 0 0 0 0 0 0 0 0 0 0                   | x                                                      | Y                                     |                                                          | Swe                             | ep 1.00 m               | n 200.0 MHz<br>s (1001 pts)<br>on Value | CF SI<br>20.0  | AUTO TUNE<br>Iep<br>D00000 MHz<br>Auto               |             |
| Mode Trace Scale                                        |                                                        |                                       |                                                          |                                 | ep 1.00 m               | s (1001 pts)                            | CF SI<br>20.0  | AUTO TUNE<br>P<br>D0000 MHz<br>Auto<br>Aan<br>Offset |             |
| 000 000 000 000 000 000 000 000 000 00                  | x                                                      | Y                                     |                                                          |                                 | ep 1.00 m               | s (1001 pts)                            | CF SI<br>20.00 | AUTO TUNE<br>PO0000 MHz<br>Auto<br>Man<br>Offset     |             |
| 000 000 000 000 000 000 000 000 000 00                  | x                                                      | Y                                     |                                                          |                                 | ep 1.00 m               | s (1001 pts)                            | CF SI<br>20.00 | AUTO TUNE tep 300000 MHz Auto Aan Offset s Scale .og |             |