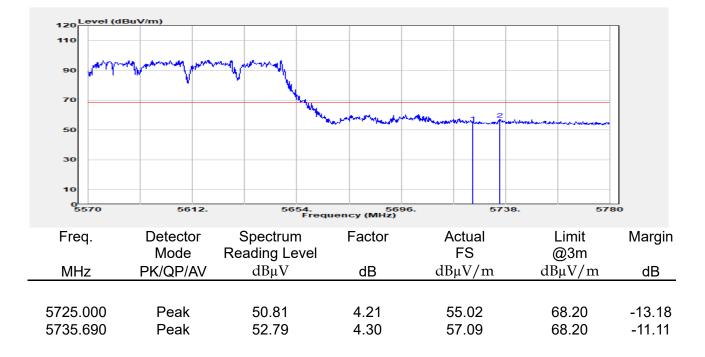

CH HIGH RU 996/67 |
| EUT Pol        | :E1 Plane             |
| Ant Path       | :MIMO                 |

| Test Site    | :SAC G       |
|--------------|--------------|
| Test Date    | :2022-06-10  |
| Temp./Humi.  | :25.9/61     |
| Antenna Pol. | :Vertical    |
| Engineer     | :Quentin Liu |





| Report Number  | :E2/2022/30060        |
|----------------|-----------------------|
| Operation Mode | :802.11ax160          |
| Test Frequency | :5570 MHz             |
| Test Mode      | :BE CH HIGH RU 996/67 |
| EUT Pol        | :E1 Plane             |
| Ant Path       | :MIMO                 |

| Test Site    | :SAC G       |
|--------------|--------------|
| Test Date    | :2022-06-10  |
| Temp./Humi.  | :25.9/61     |
| Antenna Pol. | :Horizontal  |
| Engineer     | :Quentin Liu |



Report No.: E2/2022/30060 Page: 427 of 498



| Report Number  | :E2/2022/30060      |
|----------------|---------------------|
| Operation Mode | :802.11ax160        |
| Test Frequency | :5570 MHz           |
| Test Mode      | :BE CH HIGH RU FULL |
| EUT Pol        | :E1 Plane           |
| Ant Path       | :MIMO               |

| Test Site    | :SAC G       |
|--------------|--------------|
| Test Date    | :2022-06-02  |
| Temp./Humi.  | :25.9/61     |
| Antenna Pol. | :Vertical    |
| Engineer     | :Quentin Liu |



Unless otherwise stated the results shown in this test report refer only to the sample(s) tested and such sample(s) are retained for 90 days only. 除非另有說明,此報告結果僅對測試之樣品負責,同時此樣品僅保留90天。本報告未經本公司書面許可,不可部份複製。



| Report Number  | :E2/2022/30060      |
|----------------|-----