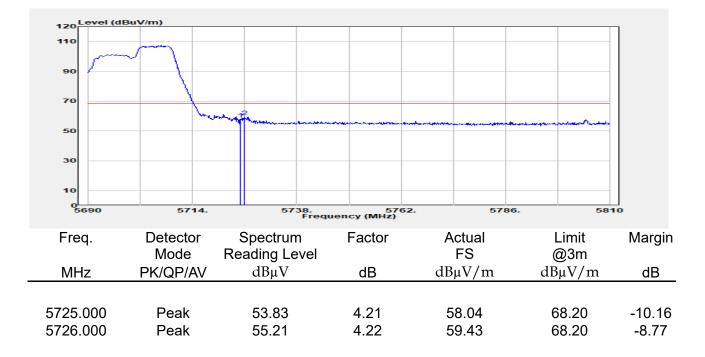

## Report No.: E2/2022/30060 Page: 135 of 498

| эмерган                                                 | +                                                      |                                       |                                                          |                                 |                         |                                         | Ö              | Frequency                                            | · 1         |
|---------------------------------------------------------|--------------------------------------------------------|---------------------------------------|----------------------------------------------------------|---------------------------------|-------------------------|-----------------------------------------|----------------|------------------------------------------------------|-------------|
| EYSIGHT Input: RF<br>← Coupling: DC<br>Align: Auto<br>a | Input Z: 50 Ω<br>Corrections: Off<br>Freq Ref: Int (S) | #Atten: 30 dB                         | PNO: Fast<br>Gate: Off<br>IF Gain: Low<br>Sin Track: Off | #Avg Type: Po<br>Trig: Free Rur | 1                       | 1 2 3 4 5 6<br>A WW WW W<br>A N N N N N |                | er Frequency<br>0000000 GHz                          | Settings    |
|                                                         |                                                        |                                       | Sig Track: Off                                           | Mk                              |                         | 04 0 GHz                                | Span           |                                                      |             |
| Spectrum v<br>cale/Div 10 dB                            | R                                                      | ef Lvi Offset 21.<br>ef Level 30.00 d | 20 dB<br>Bm                                              | WIN                             |                         | 850 dBm                                 |                | 000000 MHz<br>Swept Span                             |             |
| <b>0</b> 0                                              |                                                        | T T                                   |                                                          |                                 |                         |                                         |                | Zero Span                                            |             |
| 0.0                                                     |                                                        |                                       |                                                          |                                 |                         |                                         |                | Full Span                                            |             |
| 1.00                                                    |                                                        |                                       |                                                          |                                 |                         |                                         | Start          | Freq                                                 |             |
| 0.0                                                     |                                                        |                                       | and a construction                                       | WM_N                            | h have be               |                                         | 5.47<br>Stop   | D000000 GHz                                          |             |
| i0.0<br>i0.0                                            |                                                        |                                       |                                                          |                                 |                         |                                         | 5.67           | 0000000 GHz                                          |             |
| enter 5.5700 GHz<br>Res BW 1.0 MHz                      |                                                        | #Video BW 3.0                         | MHz                                                      | Swe                             | Spa<br>ep 1.00 m        | n 200.0 MHz<br>s (1001 pts)             | CF SI          | AUTO TUNE                                            |             |
| Marker Table v                                          |                                                        |                                       |                                                          |                                 |                         |                                         | 20.0           | 00000 MHz                                            |             |
| Mode Trace Scale                                        | X<br>5.504 0 GHz                                       | Y<br>-7.850 dBm                       | Function F                                               | unction Width                   | Functi                  | on Value                                |                | <i>l</i> lan                                         |             |
| 2<br>3<br>4                                             |                                                        |                                       |                                                          |                                 |                         |                                         | 0 Hz           |                                                      |             |
| 5                                                       |                                                        |                                       |                                                          |                                 |                         |                                         | X Axis         | s Scale<br>.og<br>in                                 |             |
|                                                         | Jun 10, 2022<br>4:47:12 PM                             |                                       |                                                          |                                 |                         | HX                                      | Signa          | I Track<br>Zoom)                                     |             |
| 802.                                                    | 11ax_16                                                | 0MHz                                  | Chain0                                                   | 5570N                           | ΛHz                     |                                         |                |                                                      | 1           |
|                                                         | +                                                      | _                                     | _                                                        |                                 |                         |                                         | ø              | Frequency                                            | • 3         |
| Coupling: DC                                            | Input Z: 50 Q<br>Corrections: Off                      | #Atten: 30 dB                         | PNO: Fast<br>Gate: Off                                   | #Avg Type: Po<br>Trig: Free Rur |                         | 1 2 3 4 5 6<br>A WW WW W                |                | er Frequency                                         | Settings    |
| align: Auto                                             | Freq Ref: Int (S)                                      |                                       | IF Gain: Low<br>Sig Track: Off                           |                                 |                         | ANNNN                                   | Span           | 0000000 GHz                                          |             |
| Spectrum v                                              | R                                                      | ef Lvi Offset 21                      | 20 dB                                                    | Mk                              |                         | 35 0 GHz                                | 200.           | 000000 MHz                                           |             |
| cale/Div 10 dB                                          | R                                                      | ef Level 30.00 d                      | Bm                                                       |                                 | -1.                     | 508 dBm                                 |                | Swept Span<br>Zero Span                              |             |
| 20.0                                                    |                                                        |                                       |                                                          |                                 |                         |                                         |                | Full Span                                            |             |
| .00                                                     |                                                        |                                       |                                                          |                                 | <b>♦</b> <sup>1</sup> — |                                         | Start          |                                                      |             |
| 10.0<br>20.0                                            | the second                                             | m                                     |                                                          |                                 |                         |                                         |                | Freq<br>0000000 GHz                                  |             |
| 30.0<br>40.0<br>50.0                                    | ·····                                                  | <u> </u>                              |                                                          |                                 |                         | <b>`</b>                                | Stop<br>5.67   | Freq<br>0000000 GHz                                  |             |
| 60.0                                                    |                                                        |                                       |                                                          |                                 |                         |                                         | _              | AUTO TUNE                                            |             |
| enter 5.5700 GHz<br>Res BW 1.0 MHz                      |                                                        | #Video BW 3.0                         | MHZ                                                      | Swe                             |                         | n 200.0 MHz<br>s (1001 pts)             | CF SI          |                                                      |             |
| Marker Table                                            |                                                        |                                       |                                                          |                                 |                         |                                         |                | 00000 MHz<br>Auto                                    |             |
| Mode Trace Scale 1 N 1 f                                | X<br>5.635 0 GHz                                       | Y<br>-7.508 dBm                       | Function F                                               | unction Width                   | Functi                  | on Value                                | • •            |                                                      |             |
| 2 3                                                     |                                                        |                                       |                                                          |                                 |                         |                                         | Freq<br>0 Hz   | Unset                                                |             |
| 4 5                                                     |                                                        |                                       |                                                          |                                 |                         |                                         |                | s Scale                                              |             |
|                                                         | ) Jun 10, 2022 🌈                                       |                                       |                                                          |                                 |                         |                                         |                | Jin                                                  |             |
| ¶ ∩ ∩ <b>■</b> ?                                        | 4:54:31 PM                                             |                                       |                                                          |                                 |                         |                                         | (Span          | l Track<br>Zoom)                                     |             |
| pectrum Analyzer 1                                      |                                                        | ax_160                                | )MHz_C                                                   | nain'i                          | _525                    | UMHZ                                    | _              | <b></b>                                              |             |
| Wept SA                                                 | HINDUT Z: 50 Ω                                         | #Atten: 30 dB                         | PNO: Fast                                                | #Avg Type: Po                   | ower (RMS               | 123456                                  | <b>Ö</b>       | Frequency                                            | <u>'</u> [- |
| Coupling: DC<br>Align: Auto                             | Corrections: Off<br>Freq Ref: Int (S)                  |                                       | Gate: Off<br>IF Gain: Low                                | Trig: Free Rur                  | 1                       | A₩₩₩₩₩                                  |                | er Frequency<br>0000000 GHz                          | Settings    |
| a                                                       |                                                        |                                       | Sig Track: Off                                           |                                 |                         | ANNNNN                                  | Span           |                                                      |             |
| Spectrum v<br>icale/Div 10 dB                           |                                                        | ef Lvi Offset 21.<br>ef Level 30.00 d |                                                          | Mk                              |                         | 75 8 GHz<br>020 dBm                     |                | 000000 MHz                                           |             |
| .og                                                     |                                                        | si Level 30.00 u                      | bill                                                     |                                 |                         |                                         |                | Swept Span<br>Zero Span                              |             |
| 20.0                                                    |                                                        | <b></b>                               | <b>_1</b>                                                |                                 |                         |                                         |                | Full Span                                            |             |
|                                                         |                                                        |                                       |                                                          |                                 |                         |                                         | Start          |                                                      |             |
|                                                         |                                                        |                                       |                                                          |                                 |                         |                                         |                | D000000 GHz                                          |             |
| 0.0                                                     |                                                        | + +                                   |                                                          |                                 |                         | ·                                       | Stop           |                                                      |             |
|                                                         |                                                        | + +                                   |                                                          |                                 |                         |                                         | 5.35           | 0000000 GHz                                          |             |
|                                                         |                                                        |                                       |                                                          |                                 |                         |                                         |                |                                                      |             |
| 10 0 0 0 0 0 0 0 0 0 0 0 0 0 0 0 0 0 0                  |                                                        | #Video BW 3.0                         | MHz                                                      |                                 | Spa                     | n 200.0 MHz                             |                |                                                      |             |
| 100 000 000 000 000 000 000 000 000 000                 |                                                        | #Video BW 3.0                         | MHz                                                      | Swe                             | Spa<br>ep 1.00 m        | n 200.0 MHz<br>s (1001 pts)             | CF SI<br>20.0  | AUTO TUNE                                            |             |
| 0 0 0 0 0 0 0 0 0 0 0 0 0 0 0 0 0 0 0                   | x                                                      | Y                                     |                                                          | Swe                             | ep 1.00 m               | n 200.0 MHz<br>s (1001 pts)<br>on Value | CF SI<br>20.0  | AUTO TUNE<br>Iep<br>D00000 MHz<br>Auto               |             |
| Mode Trace Scale                                        |                                                        |                                       |                                                          |                                 | ep 1.00 m               | s (1001 pts)                            | CF SI<br>20.0  | AUTO TUNE<br>P<br>D0000 MHz<br>Auto<br>Aan<br>Offset |             |
| 000 000 000 000 000 000 000 000 000 00                  | x                                                      | Y                                     |                                                          |                                 | ep 1.00 m               | s (1001 pts)                            | CF SI<br>20.00 | AUTO TUNE<br>PO0000 MHz<br>Auto<br>Man<br>Offset     |             |
| 000 000 000 000 000 000 000 000 000 00                  | x                                                      | Y                                     |                                                          |                                 | ep 1.00 m               | s (1001 pts)                            | CF SI<br>20.00 | AUTO TUNE tep 300000 MHz Auto Aan Offset s Scale .og |             |