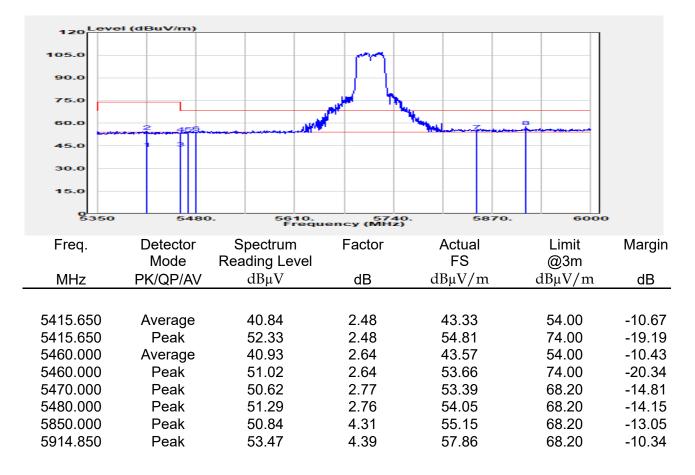

## Report No.: E2/2022/30060 Page: 135 of 498

| эмерган                                                 | +                                                      |                                       |                                                          |                                 |                         |                                         | Ö              | Frequency                                            | · 1         |
|---------------------------------------------------------|--------------------------------------------------------|---------------------------------------|----------------------------------------------------------|---------------------------------|-------------------------|-----------------------------------------|----------------|------------------------------------------------------|-------------|
| EYSIGHT Input: RF<br>← Coupling: DC<br>Align: Auto<br>a | Input Z: 50 Ω<br>Corrections: Off<br>Freq Ref: Int (S) | #Atten: 30 dB                         | PNO: Fast<br>Gate: Off<br>IF Gain: Low<br>Sin Track: Off | #Avg Type: Po<br>Trig: Free Rur | 1                       | 1 2 3 4 5 6<br>A WW WW W<br>A N N N N N |                | er Frequency<br>0000000 GHz                          | Settings    |
|                                                         |                                                        |                                       | Sig Track: Off                                           | Mk                              |                         | 04 0 GHz                                | Span           |                                                      |             |
| Spectrum v<br>cale/Div 10 dB                            | R                                                      | ef Lvi Offset 21.<br>ef Level 30.00 d | 20 dB<br>Bm                                              | WIN                             |                         | 850 dBm                                 |                | 000000 MHz<br>Swept Span                             |             |
| <b>0</b> 0                                              |                                                        | T T                                   |                                                          |                                 |                         |                                         |                | Zero Span                                            |             |
| 0.0                                                     |                                                        |                                       |                                                          |                                 |                         |                                         |                | Full Span                                            |             |
| 1.00                                                    |                                                        |                                       |                                                          |                                 |                         |                                         | Start          | Freq                                                 |             |
| 0.0                                                     |                                                        |                                       | and a construction                                       | WM_N                            | h have be               |                                         | 5.47<br>Stop   | D000000 GHz                                          |             |
| i0.0<br>i0.0                                            |                                                        |                                       |                                                          |                                 |                         |                                         | 5.67           | 0000000 GHz                                          |             |
| enter 5.5700 GHz<br>Res BW 1.0 MHz                      |                                                        | #Video BW 3.0                         | MHz                                                      | Swe                             | Spa<br>ep 1.00 m        | n 200.0 MHz<br>s (1001 pts)             | CF SI          | AUTO TUNE                                            |             |
| Marker Table v                                          |                                                        |                                       |                                                          |                                 |                         |                                         | 20.0           | 00000 MHz                                            |             |
| Mode Trace Scale                                        | X<br>5.504 0 GHz                                       | Y<br>-7.850 dBm                       | Function F                                               | unction Width                   | Functi                  | on Value                                |                | <i>l</i> lan                                         |             |
| 2<br>3<br>4                                             |                                                        |                                       |                                                          |                                 |                         |                                         | 0 Hz           |                                                      |             |
| 5                                                       |                                                        |                                       |                                                          |                                 |                         |                                         | X Axis         | s Scale<br>.og<br>in                                 |             |
|                                                         | Jun 10, 2022<br>4:47:12 PM                             |                                       |                                                          |                                 |                         | HX                                      | Signa          | I Track<br>Zoom)                                     |             |
| 802.                                                    | 11ax_16                                                | 0MHz                                  | Chain0                                                   | 5570N                           | ΛHz                     |                                         |                |                                                      | 1           |
|                                                         | +                                                      | _                                     | _                                                        |                                 |                         |                                         | ø              | Frequency                                            | • 3         |
| Coupling: DC                                            | Input Z: 50 Q<br>Corrections: Off                      | #Atten: 30 dB                         | PNO: Fast<br>Gate: Off                                   | #Avg Type: Po<br>Trig: Free Rur |                         | 1 2 3 4 5 6<br>A WW WW W                |                | er Frequency                                         | Settings    |
| align: Auto                                             | Freq Ref: Int (S)                                      |                                       | IF Gain: Low<br>Sig Track: Off                           |                                 |                         | ANNNN                                   | Span           | 0000000 GHz                                          |             |
| Spectrum v                                              | R                                                      | ef Lvi Offset 21                      | 20 dB                                                    | Mk                              |                         | 35 0 GHz                                | 200.           | 000000 MHz                                           |             |
| cale/Div 10 dB                                          | R                                                      | ef Level 30.00 d                      | Bm                                                       |                                 | -1.                     | 508 dBm                                 |                | Swept Span<br>Zero Span                              |             |
| 20.0                                                    |                                                        |                                       |                                                          |                                 |                         |                                         |                | Full Span                                            |             |
| .00                                                     |                                                        |                                       |                                                          |                                 | <b>♦</b> <sup>1</sup> — |                                         | Start          |                                                      |             |
| 10.0<br>20.0                                            | the second                                             | m                                     |                                                          |                                 |                         |                                         |                | Freq<br>0000000 GHz                                  |             |
| 30.0<br>40.0<br>50.0                                    | ·····                                                  | <u> </u>                              |                                                          |                                 |                         | <b>`</b>                                | Stop<br>5.67   | Freq<br>0000000 GHz                                  |             |
| 60.0                                                    |                                                        |                                       |                                                          |                                 |                         |                                         | _              | AUTO TUNE                                            |             |
| enter 5.5700 GHz<br>Res BW 1.0 MHz                      |                                                        | #Video BW 3.0                         | MHZ                                                      | Swe                             |                         | n 200.0 MHz<br>s (1001 pts)             | CF SI          |                                                      |             |
| Marker Table                                            |                                                        |                                       |                                                          |                                 |                         |                                         |                | 00000 MHz<br>Auto                                    |             |
| Mode Trace Scale 1 N 1 f                                | X<br>5.635 0 GHz                                       | Y<br>-7.508 dBm                       | Function F                                               | unction Width                   | Functi                  | on Value                                | • •            |                                                      |             |
| 2 3                                                     |                                                        |                                       |                                                          |                                 |                         |                                         | Freq<br>0 Hz   | Unset                                                |             |
| 4 5                                                     |                                                        |                                       |                                                          |                                 |                         |                                         |                | s Scale                                              |             |
|                                                         | ) Jun 10, 2022 🌈                                       |                                       |                                                          |                                 |                         |                                         |                | Jin                                                  |             |
| ¶ ∩ ∩ <b>■</b> ?                                        | 4:54:31 PM                                             |                                       |                                                          |                                 |                         |                                         | (Span          | l Track<br>Zoom)                                     |             |
| pectrum Analyzer 1                                      |                                                        | ax_160                                | )MHz_C                                                   | nain'i                          | _525                    | UMHZ                                    | _              | <b></b>                                              |             |
| Wept SA                                                 | HINDUT Z: 50 Ω                                         | #Atten: 30 dB                         | PNO: Fast                                                | #Avg Type: Po                   | ower (RMS               | 123456                                  | <b>Ö</b>       | Frequency                                            | <u>'</u> [- |
| Coupling: DC<br>Align: Auto                             | Corrections: Off<br>Freq Ref: Int (S)                  |                                       | Gate: Off<br>IF Gain: Low                                | Trig: Free Rur                  | 1                       | A₩₩₩₩₩                                  |                | er Frequency<br>0000000 GHz                          | Settings    |
| a                                                       |                                                        |                                       | Sig Track: Off                                           |                                 |                         | ANNNNN                                  | Span           |                                                      |             |
| Spectrum v<br>icale/Div 10 dB                           |                                                        | ef Lvi Offset 21.<br>ef Level 30.00 d |                                                          | Mk                              |                         | 75 8 GHz<br>020 dBm                     |                | 000000 MHz                                           |             |
| .og                                                     |                                                        | si Level 30.00 u                      | bill                                                     |                                 |                         |                                         |                | Swept Span<br>Zero Span                              |             |
| 20.0                                                    |                                                        | <b></b>                               | <b>_1</b>                                                |                                 |                         |                                         |                | Full Span                                            |             |
|                                                         |                                                        |                                       |                                                          |                                 |                         |                                         | Start          |                                                      |             |
|                                                         |                                                        |                                       |                                                          |                                 |                         |                                         |                | D000000 GHz                                          |             |
| 0.0                                                     |                                                        | + +                                   |                                                          |                                 |                         | ·                                       | Stop           |                                                      |             |
|                                                         |                                                        | + +                                   |                                                          |                                 |                         |                                         | 5.35           | 0000000 GHz                                          |             |
|                                                         |                                                        |                                       |                                                          |                                 |                         |                                         |                |                                                      |             |
| 10 0 0 0 0 0 0 0 0 0 0 0 0 0 0 0 0 0 0                  |                                                        | #Video BW 3.0                         | MHz                                                      |                                 | Spa                     | n 200.0 MHz                             |                |                                                      |             |
| 100 000 000 000 000 000 000 000 000 000                 |                                                        | #Video BW 3.0                         | MHz                                                      | Swe                             | Spa<br>ep 1.00 m        | n 200.0 MHz<br>s (1001 pts)             | CF SI<br>20.0  | AUTO TUNE                                            |             |
| 0 0 0 0 0 0 0 0 0 0 0 0 0 0 0 0 0 0 0                   | x                                                      | Y                                     |                                                          | Swe                             | ep 1.00 m               | n 200.0 MHz<br>s (1001 pts)<br>on Value | CF SI<br>20.0  | AUTO TUNE<br>Iep<br>D00000 MHz<br>Auto               |             |
| Mode Trace Scale                                        |                                                        |                                       |                                                          |                                 | ep 1.00 m               | s (1001 pts)                            | CF SI<br>20.0  | AUTO TUNE<br>P<br>D0000 MHz<br>Auto<br>Aan<br>Offset |             |
| 000 000 000 000 000 000 000 000 000 00                  | x                                                      | Y                                     |                                                          |                                 | ep 1.00 m               | s (1001 pts)                            | CF SI<br>20.00 | AUTO TUNE<br>PO0000 MHz<br>Auto<br>Man<br>Offset     |             |
| 000 000 000 000 000 000 000 000 000 00                  | x                                                      | Y                                     |                                                          |                                 | ep 1.00 m               | s (1001 pts)                            | CF SI<br>20.00 | AUTO TUNE tep 300000 MHz Auto Aan Offset s Scale .og |             |