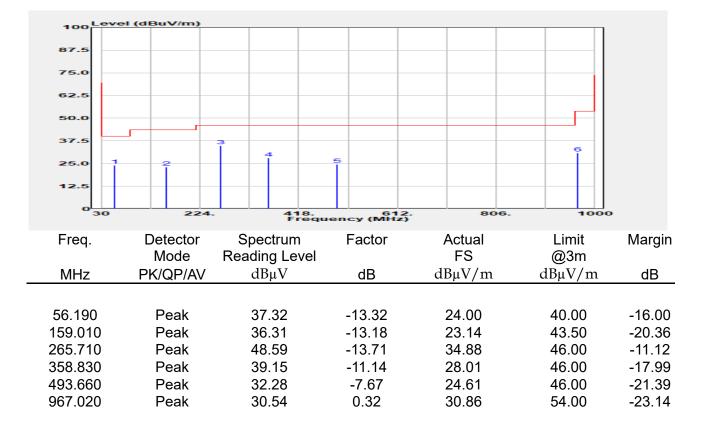

## Report No.: E2/2022/30060 Page: 135 of 498

| эмерган                                                 | +                                                      |                                       |                                                          |                                 |                         |                                         | Ö              | Frequency                                            | · 1         |
|---------------------------------------------------------|--------------------------------------------------------|---------------------------------------|----------------------------------------------------------|---------------------------------|-------------------------|-----------------------------------------|----------------|------------------------------------------------------|-------------|
| EYSIGHT Input: RF<br>← Coupling: DC<br>Align: Auto<br>a | Input Z: 50 Ω<br>Corrections: Off<br>Freq Ref: Int (S) | #Atten: 30 dB                         | PNO: Fast<br>Gate: Off<br>IF Gain: Low<br>Sin Track: Off | #Avg Type: Po<br>Trig: Free Rur | 1                       | 1 2 3 4 5 6<br>A WW WW W<br>A N N N N N |                | er Frequency<br>0000000 GHz                          | Settings    |
|                                                         |                                                        |                                       | Sig Track: Off                                           | Mk                              |                         | 04 0 GHz                                | Span           |                                                      |             |
| Spectrum v<br>cale/Div 10 dB                            | R                                                      | ef Lvi Offset 21.<br>ef Level 30.00 d | 20 dB<br>Bm                                              | WIN                             |                         | 850 dBm                                 |                | 000000 MHz<br>Swept Span                             |             |
| <b>0</b> 0                                              |                                                        | T T                                   |                                                          |                                 |                         |                                         |                | Zero Span                                            |             |
| 0.0                                                     |                                                        |                                       |                                                          |                                 |                         |                                         |                | Full Span                                            |             |
| 1.00                                                    |                                                        |                                       |                                                          |                                 |                         |                                         | Start          | Freq                                                 |             |
| 0.0                                                     |                                                        |                                       | and a construction                                       | WM_N                            | h have be               |                                         | 5.47<br>Stop   | D000000 GHz                                          |             |
| i0.0<br>i0.0                                            |                                                        |                                       |                                                          |                                 |                         |                                         | 5.67           | 0000000 GHz                                          |             |
| enter 5.5700 GHz<br>Res BW 1.0 MHz                      |                                                        | #Video BW 3.0                         | MHz                                                      | Swe                             | Spa<br>ep 1.00 m        | n 200.0 MHz<br>s (1001 pts)             | CF SI          | AUTO TUNE                                            |             |
| Marker Table v                                          |                                                        |                                       |                                                          |                                 |                         |                                         | 20.0           | 00000 MHz                                            |             |
| Mode Trace Scale                                        | X<br>5.504 0 GHz                                       | Y<br>-7.850 dBm                       | Function F                                               | unction Width                   | Functi                  | on Value                                |                | <i>l</i> lan                                         |             |
| 2<br>3<br>4                                             |                                                        |                                       |                                                          |                                 |                         |                                         | 0 Hz           |                                                      |             |
| 5                                                       |                                                        |                                       |                                                          |                                 |                         |                                         | X Axis         | s Scale<br>.og<br>in                                 |             |
|                                                         | Jun 10, 2022<br>4:47:12 PM                             |                                       |                                                          |                                 |                         | HX                                      | Signa          | I Track<br>Zoom)                                     |             |
| 802.                                                    | 11ax_16                                                | 0MHz                                  | Chain0                                                   | 5570N                           | ΛHz                     |                                         |                |                                                      | 1           |
|                                                         | +                                                      | _                                     | _                                                        |                                 |                         |                                         | ø              | Frequency                                            | • 3         |
| Coupling: DC                                            | Input Z: 50 Q<br>Corrections: Off                      | #Atten: 30 dB                         | PNO: Fast<br>Gate: Off                                   | #Avg Type: Po<br>Trig: Free Rur |                         | 1 2 3 4 5 6<br>A WW WW W                |                | er Frequency                                         | Settings    |
| align: Auto                                             | Freq Ref: Int (S)                                      |                                       | IF Gain: Low<br>Sig Track: Off                           |                                 |                         | ANNNN                                   | Span           | 0000000 GHz                                          |             |
| Spectrum v                                              | R                                                      | ef Lvi Offset 21                      | 20 dB                                                    | Mk                              |                         | 35 0 GHz                                | 200.           | 000000 MHz                                           |             |
| cale/Div 10 dB                                          | R                                                      | ef Level 30.00 d                      | Bm                                                       |                                 | -1.                     | 508 dBm                                 |                | Swept Span<br>Zero Span                              |             |
| 20.0                                                    |                                                        |                                       |                                                          |                                 |                         |                                         |                | Full Span                                            |             |
| .00                                                     |                                                        |                                       |                                                          |                                 | <b>♦</b> <sup>1</sup> — |                                         | Start          |                                                      |             |
| 10.0<br>20.0                                            | the second                                             | m                                     |                                                          |                                 |                         |                                         |                | Freq<br>0000000 GHz                                  |             |
| 30.0<br>40.0<br>50.0                                    | ·····                                                  | <u> </u>                              |                                                          |                                 |                         | <b>`</b>                                | Stop<br>5.67   | Freq<br>0000000 GHz                                  |             |
| 60.0                                                    |                                                        |                                       |                                                          |                                 |                         |                                         | _              | AUTO TUNE                                            |             |
| enter 5.5700 GHz<br>Res BW 1.0 MHz                      |                                                        | #Video BW 3.0                         | MHZ                                                      | Swe                             |                         | n 200.0 MHz<br>s (1001 pts)             | CF SI          |                                                      |             |
| Marker Table                                            |                                                        |                                       |                                                          |                                 |                         |                                         |                | 00000 MHz<br>Auto                                    |             |
| Mode Trace Scale 1 N 1 f                                | X<br>5.635 0 GHz                                       | Y<br>-7.508 dBm                       | Function F                                               | unction Width                   | Functi                  | on Value                                | • •            |                                                      |             |
| 2 3                                                     |                                                        |                                       |                                                          |                                 |                         |                                         | Freq<br>0 Hz   | Unset                                                |             |
| 4 5                                                     |                                                        |                                       |                                                          |                                 |                         |                                         |                | s Scale                                              |             |
|                                                         | ) Jun 10, 2022 🌈                                       |                                       |                                                          |                                 |                         |                                         |                | Jin                                                  |             |
| ¶ ∩ ∩ <b>■</b> ?                                        | 4:54:31 PM                                             |                                       |                                                          |                                 |                         |                                         | (Span          | l Track<br>Zoom)                                     |             |
| pectrum Analyzer 1                                      |                                                        | ax_160                                | )MHz_C                                                   | nain'i                          | _525                    | UMHZ                                    | _              | <b></b>                                              |             |
| Wept SA                                                 | HINDUT Z: 50 Ω                                         | #Atten: 30 dB                         | PNO: Fast                                                | #Avg Type: Po                   | ower (RMS               | 123456                                  | <b>Ö</b>       | Frequency                                            | <u>'</u> [- |
| Coupling: DC<br>Align: Auto                             | Corrections: Off<br>Freq Ref: Int (S)                  |                                       | Gate: Off<br>IF Gain: Low                                | Trig: Free Rur                  | 1                       | A₩₩₩₩₩                                  |                | er Frequency<br>0000000 GHz                          | Settings    |
| a                                                       |                                                        |                                       | Sig Track: Off                                           |                                 |                         | ANNNNN                                  | Span           |                                                      |             |
| Spectrum v<br>icale/Div 10 dB                           |                                                        | ef Lvi Offset 21.<br>ef Level 30.00 d |                                                          | Mk                              |                         | 75 8 GHz<br>020 dBm                     |                | 000000 MHz                                           |             |
| .og                                                     |                                                        | si Level 30.00 u                      | bill                                                     |                                 |                         |                                         |                | Swept Span<br>Zero Span                              |             |
| 20.0                                                    |                                                        | <b></b>                               | <b>_1</b>                                                |                                 |                         |                                         |                | Full Span                                            |             |
|                                                         |                                                        |                                       |                                                          |                                 |                         |                                         | Start          |                                                      |             |
|                                                         |                                                        |                                       |                                                          |                                 |                         |                                         |                | D000000 GHz                                          |             |
| 0.0                                                     |                                                        | + +                                   |                                                          |                                 |                         | ·                                       | Stop           |                                                      |             |
|                                                         |                                                        | + +                                   |                                                          |                                 |                         |                                         | 5.35           | 0000000 GHz                                          |             |
|                                                         |                                                        |                                       |                                                          |                                 |                         |                                         |                |                                                      |             |
| 10 0 0 0 0 0 0 0 0 0 0 0 0 0 0 0 0 0 0                  |                                                        | #Video BW 3.0                         | MHz                                                      |                                 | Spa                     | n 200.0 MHz                             |                |                                                      |             |
| 100 000 000 000 000 000 000 000 000 000                 |                                                        | #Video BW 3.0                         | MHz                                                      | Swe                             | Spa<br>ep 1.00 m        | n 200.0 MHz<br>s (1001 pts)             | CF SI<br>20.0  | AUTO TUNE                                            |             |
| 0 0 0 0 0 0 0 0 0 0 0 0 0 0 0 0 0 0 0                   | x                                                      | Y                                     |                                                          | Swe                             | ep 1.00 m               | n 200.0 MHz<br>s (1001 pts)<br>on Value | CF SI<br>20.0  | AUTO TUNE<br>Iep<br>D00000 MHz<br>Auto               |             |
| Mode Trace Scale                                        |                                                        |                                       |                                                          |                                 | ep 1.00 m               | s (1001 pts)                            | CF SI<br>20.0  | AUTO TUNE<br>P<br>D0000 MHz<br>Auto<br>Aan<br>Offset |             |
| 000 000 000 000 000 000 000 000 000 00                  | x                                                      | Y                                     |                                                          |                                 | ep 1.00 m               | s (1001 pts)                            | CF SI<br>20.00 | AUTO TUNE<br>PO0000 MHz<br>Auto<br>Man<br>Offset     |             |
| 000 000 000 000 000 000 000 000 000 00                  | x                                                      | Y                                     |                                                          |                                 | ep 1.00 m               | s (1001 pts)                            | CF SI<br>20.00 | AUTO TUNE tep 300000 MHz Auto Aan Offset s Scale .og |             |