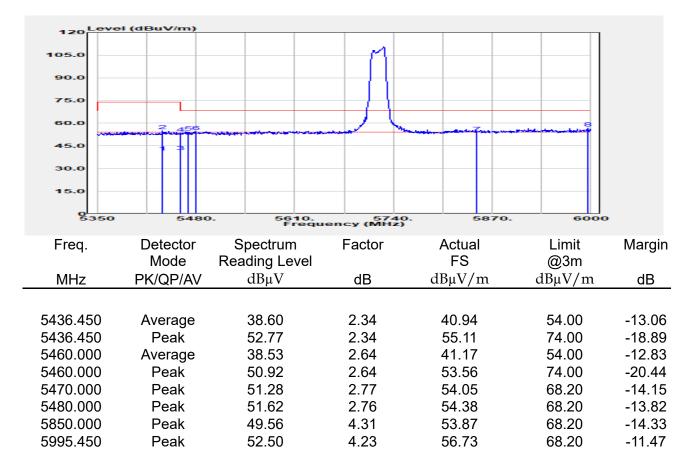

## Report No.: E2/2022/30060 Page: 135 of 498

| эмерган                                                 | +                                                      |                                       |                                                          |                                 |                         |                                         | Ö              | Frequency                                            | · 1         |
|---------------------------------------------------------|--------------------------------------------------------|---------------------------------------|----------------------------------------------------------|---------------------------------|-------------------------|-----------------------------------------|----------------|------------------------------------------------------|-------------|
| EYSIGHT Input: RF<br>← Coupling: DC<br>Align: Auto<br>a | Input Z: 50 Ω<br>Corrections: Off<br>Freq Ref: Int (S) | #Atten: 30 dB                         | PNO: Fast<br>Gate: Off<br>IF Gain: Low<br>Sin Track: Off | #Avg Type: Po<br>Trig: Free Rur | 1                       | 1 2 3 4 5 6<br>A WW WW W<br>A N N N N N |                | er Frequency<br>0000000 GHz                          | Settings    |
|                                                         |                                                        |                                       | Sig Track: Off                                           | Mk                              |                         | 04 0 GHz                                | Span           |                                                      |             |
| Spectrum v<br>cale/Div 10 dB                            | R                                                      | ef Lvi Offset 21.<br>ef Level 30.00 d | 20 dB<br>Bm                                              | WIN                             |                         | 850 dBm                                 |                | 000000 MHz<br>Swept Span                             |             |
| <b>0</b> 0                                              |                                                        | T T                                   |                                                          |                                 |                         |                                         |                | Zero Span                                            |             |
| 0.0                                                     |                                                        |                                       |                                                          |                                 |                         |                                         |                | Full Span                                            |             |
| 1.00                                                    |                                                        |                                       |                                                          |                                 |                         |                                         | Start          | Freq                                                 |             |
| 0.0                                                     |                                                        |                                       | and a construction                                       | WM_N                            | h have be               |                                         | 5.47<br>Stop   | D000000 GHz                                          |             |
| i0.0<br>i0.0                                            |                                                        |                                       |                                                          |                                 |                         |                                         | 5.67           | 0000000 GHz                                          |             |
| enter 5.5700 GHz<br>Res BW 1.0 MHz                      |                                                        | #Video BW 3.0                         | MHz                                                      | Swe                             | Spa<br>ep 1.00 m        | n 200.0 MHz<br>s (1001 pts)             | CF SI          | AUTO TUNE                                            |             |
| Marker Table v                                          |                                                        |                                       |                                                          |                                 |                         |                                         | 20.0           | 00000 MHz                                            |             |
| Mode Trace Scale                                        | X<br>5.504 0 GHz                                       | Y<br>-7.850 dBm                       | Function F                                               | unction Width                   | Functi                  | on Value                                |                | <i>l</i> lan                                         |             |
| 2<br>3<br>4                                             |                                                        |                                       |                                                          |                                 |                         |                                         | 0 Hz           |                                                      |             |
| 5                                                       |                                                        |                                       |                                                          |                                 |                         |                                         | X Axis         | s Scale<br>.og<br>in                                 |             |
|                                                         | Jun 10, 2022<br>4:47:12 PM                             |                                       |                                                          |                                 |                         | HX                                      | Signa          | I Track<br>Zoom)                                     |             |
| 802.                                                    | 11ax_16                                                | 0MHz                                  | Chain0                                                   | 5570N                           | ΛHz                     |                                         |                |                                                      | 1           |
|                                                         | +                                                      | _                                     | _                                                        |                                 |                         |                                         | ø              | Frequency                                            | • 3         |
| Coupling: DC                                            | Input Z: 50 Q<br>Corrections: Off                      | #Atten: 30 dB                         | PNO: Fast<br>Gate: Off                                   | #Avg Type: Po<br>Trig: Free Rur |                         | 1 2 3 4 5 6<br>A WW WW W                |                | er Frequency                                         | Settings    |
| align: Auto                                             | Freq Ref: Int (S)                                      |                                       | IF Gain: Low<br>Sig Track: Off                           |                                 |                         | ANNNN                                   | Span           | 0000000 GHz                                          |             |
| Spectrum v                                              | R                                                      | ef Lvi Offset 21                      | 20 dB                                                    | Mk                              |                         | 35 0 GHz                                | 200.           | 000000 MHz                                           |             |
| cale/Div 10 dB                                          | R                                                      | ef Level 30.00 d                      | Bm                                                       |                                 | -1.                     | 508 dBm                                 |                | Swept Span<br>Zero Span                              |             |
| 20.0                                                    |                                                        |                                       |                                                          |                                 |                         |                                         |                | Full Span                                            |             |
| .00                                                     |                                                        |                                       |                                                          |                                 | <b>♦</b> <sup>1</sup> — |                                         | Start          |                                                      |             |
| 10.0<br>20.0                                            | the second                                             | m                                     |                                                          |                                 |                         |                                         |                | Freq<br>0000000 GHz                                  |             |
| 30.0<br>40.0<br>50.0                                    | ·····                                                  | <u> </u>                              |                                                          |                                 |                         | <b>`</b>                                | Stop<br>5.67   | Freq<br>0000000 GHz                                  |             |
| 60.0                                                    |                                                        |                                       |                                                          |                                 |                         |                                         | _              | AUTO TUNE                                            |             |
| enter 5.5700 GHz<br>Res BW 1.0 MHz                      |                                                        | #Video BW 3.0                         | MHZ                                                      | Swe                             |                         | n 200.0 MHz<br>s (1001 pts)             | CF SI          |                                                      |             |
| Marker Table                                            |                                                        |                                       |                                                          |                                 |                         |                                         |                | 00000 MHz<br>Auto                                    |             |
| Mode Trace Scale 1 N 1 f                                | X<br>5.635 0 GHz                                       | Y<br>-7.508 dBm                       | Function F                                               | unction Width                   | Functi                  | on Value                                | • •            |                                                      |             |
| 2 3                                                     |                                                        |                                       |                                                          |                                 |                         |                                         | Freq<br>0 Hz   | Unset                                                |             |
| 4 5                                                     |                                                        |                                       |                                                          |                                 |                         |                                         |                | s Scale                                              |             |
|                                                         | ) Jun 10, 2022 🌈                                       |                                       |                                                          |                                 |                         |                                         |                | Jin                                                  |             |
| ¶ ∩ ∩ <b>■</b> ?                                        | 4:54:31 PM                                             |                                       |                                                          |                                 |                         |                                         | (Span          | l Track<br>Zoom)                                     |             |
| pectrum Analyzer 1                                      |                                                        | ax_160                                | )MHz_C                                                   | nain'i                          | _525                    | UMHZ                                    | _              | <b></b>                                              |             |
| Wept SA                                                 | HINDUT Z: 50 Ω                                         | #Atten: 30 dB                         | PNO: Fast                                                | #Avg Type: Po                   | ower (RMS               | 123456                                  | <b>Ö</b>       | Frequency                                            | <u>'</u> [- |
| Coupling: DC<br>Align: Auto                             | Corrections: Off<br>Freq Ref: Int (S)                  |                                       | Gate: Off<br>IF Gain: Low                                | Trig: Free Rur                  | 1                       | A₩₩₩₩₩                                  |                | er Frequency<br>0000000 GHz                          | Settings    |
| a                                                       |                                                        |                                       | Sig Track: Off                                           |                                 |                         | ANNNNN                                  | Span           |                                                      |             |
| Spectrum v<br>icale/Div 10 dB                           |                                                        | ef Lvi Offset 21.<br>ef Level 30.00 d |                                                          | Mk                              |                         | 75 8 GHz<br>020 dBm                     |                | 000000 MHz                                           |             |
| .og                                                     |                                                        | si Level 30.00 u                      | bill                                                     |                                 |                         |                                         |                | Swept Span<br>Zero Span                              |             |
| 20.0                                                    |                                                        | <b></b>                               | <b>_1</b>                                                |                                 |                         |                                         |                | Full Span                                            |             |
|                                                         |                                                        |                                       |                                                          |                                 |                         |                                         | Start          |                                                      |             |
|                                                         |                                                        |                                       |                                                          |                                 |                         |                                         |                | D000000 GHz                                          |             |
| 0.0                                                     |                                                        | + +                                   |                                                          |                                 |                         | ·                                       | Stop           |                                                      |             |
|                                                         |                                                        | + +                                   |                                                          |                                 |                         |                                         | 5.35           | 0000000 GHz                                          |             |
|                                                         |                                                        |                                       |                                                          |                                 |                         |                                         |                |                                                      |             |
| 10 0 0 0 0 0 0 0 0 0 0 0 0 0 0 0 0 0 0                  |                                                        | #Video BW 3.0                         | MHz                                                      |                                 | Spa                     | n 200.0 MHz                             |                |                                                      |             |
| 100 000 000 000 000 000 000 000 000 000                 |                                                        | #Video BW 3.0                         | MHz                                                      | Swe                             | Spa<br>ep 1.00 m        | n 200.0 MHz<br>s (1001 pts)             | CF SI<br>20.0  | AUTO TUNE                                            |             |
| 0 0 0 0 0 0 0 0 0 0 0 0 0 0 0 0 0 0 0                   | x                                                      | Y                                     |                                                          | Swe                             | ep 1.00 m               | n 200.0 MHz<br>s (1001 pts)<br>on Value | CF SI<br>20.0  | AUTO TUNE<br>Iep<br>D00000 MHz<br>Auto               |             |
| Mode Trace Scale                                        |                                                        |                                       |                                                          |                                 | ep 1.00 m               | s (1001 pts)                            | CF SI<br>20.0  | AUTO TUNE<br>P<br>D0000 MHz<br>Auto<br>Aan<br>Offset |             |
| 000 000 000 000 000 000 000 000 000 00                  | x                                                      | Y                                     |                                                          |                                 | ep 1.00 m               | s (1001 pts)                            | CF SI<br>20.00 | AUTO TUNE<br>PO0000 MHz<br>Auto<br>Man<br>Offset     |             |
| 000 000 000 000 000 000 000 000 000 00                  | x                                                      | Y                                     |                                                          |                                 | ep 1.00 m               | s (1001 pts)                            | CF SI<br>20.00 | AUTO TUNE tep 300000 MHz Auto Aan Offset s Scale .og |             |