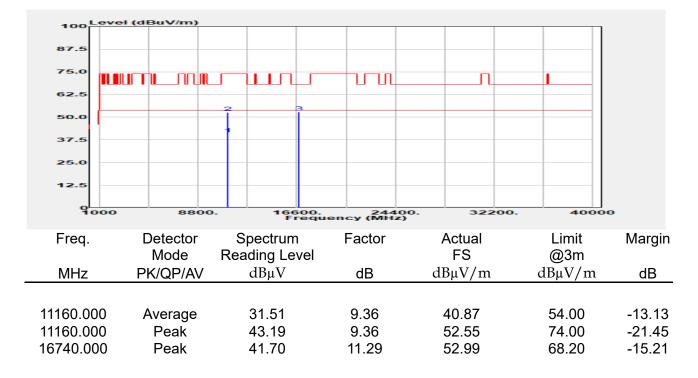

## Report No.: E2/2022/30060 Page: 135 of 498

| эмерган                                                 | +                                                      |                                       |                                                          |                                 |                         |                                         | Ö              | Frequency                                            | · 1         |
|---------------------------------------------------------|--------------------------------------------------------|---------------------------------------|----------------------------------------------------------|---------------------------------|-------------------------|-----------------------------------------|----------------|------------------------------------------------------|-------------|
| EYSIGHT Input: RF<br>← Coupling: DC<br>Align: Auto<br>a | Input Z: 50 Ω<br>Corrections: Off<br>Freq Ref: Int (S) | #Atten: 30 dB                         | PNO: Fast<br>Gate: Off<br>IF Gain: Low<br>Sin Track: Off | #Avg Type: Po<br>Trig: Free Rur | 1                       | 1 2 3 4 5 6<br>A WW WW W<br>A N N N N N |                | er Frequency<br>0000000 GHz                          | Settings    |
|                                                         |                                                        |                                       | Sig Track: Off                                           | Mk                              |                         | 04 0 GHz                                | Span           |                                                      |             |
| Spectrum v<br>cale/Div 10 dB                            | R                                                      | ef Lvi Offset 21.<br>ef Level 30.00 d | 20 dB<br>Bm                                              | WIN                             |                         | 850 dBm                                 |                | 000000 MHz<br>Swept Span                             |             |
| <b>0</b> 0                                              |                                                        | T T                                   |                                                          |                                 |                         |                                         |                | Zero Span                                            |             |
| 0.0                                                     |                                                        |                                       |                                                          |                                 |                         |                                         |                | Full Span                                            |             |
| 1.00                                                    |                                                        |                                       |                                                          |                                 |                         |                                         | Start          | Freq                                                 |             |
| 0.0                                                     |                                                        |                                       | and a construction                                       | WM_N                            | h have be               |                                         | 5.47<br>Stop   | D000000 GHz                                          |             |
| i0.0<br>i0.0                                            |                                                        |                                       |                                                          |                                 |                         |                                         | 5.67           | 0000000 GHz                                          |             |
| enter 5.5700 GHz<br>Res BW 1.0 MHz                      |                                                        | #Video BW 3.0                         | MHz                                                      | Swe                             | Spa<br>ep 1.00 m        | n 200.0 MHz<br>s (1001 pts)             | CF SI          | AUTO TUNE                                            |             |
| Marker Table v                                          |                                                        |                                       |                                                          |                                 |                         |                                         | 20.0           | 00000 MHz                                            |             |
| Mode Trace Scale                                        | X<br>5.504 0 GHz                                       | Y<br>-7.850 dBm                       | Function F                                               | unction Width                   | Functi                  | on Value                                |                | <i>l</i> lan                                         |             |
| 2<br>3<br>4                                             |                                                        |                                       |                                                          |                                 |                         |                                         | 0 Hz           |                                                      |             |
| 5                                                       |                                                        |                                       |                                                          |                                 |                         |                                         | X Axis         | s Scale<br>.og<br>in                                 |             |
|                                                         | Jun 10, 2022<br>4:47:12 PM                             |                                       |                                                          |                                 |                         | HX                                      | Signa          | I Track<br>Zoom)                                     |             |
| 802.                                                    | 11ax_16                                                | 0MHz                                  | Chain0                                                   | 5570N                           | ΛHz                     |                                         |                |                                                      | 1           |
|                                                         | +                                                      | _                                     | _                                                        |                                 |                         |                                         | ø              | Frequency                                            | • 3         |
| Coupling: DC                                            | Input Z: 50 Q<br>Corrections: Off                      | #Atten: 30 dB                         | PNO: Fast<br>Gate: Off                                   | #Avg Type: Po<br>Trig: Free Rur |                         | 1 2 3 4 5 6<br>A WW WW W                |                | er Frequency                                         | Settings    |
| align: Auto                                             | Freq Ref: Int (S)                                      |                                       | IF Gain: Low<br>Sig Track: Off                           |                                 |                         | ANNNN                                   | Span           | 0000000 GHz                                          |             |
| Spectrum v                                              | R                                                      | ef Lvi Offset 21                      | 20 dB                                                    | Mk                              |                         | 35 0 GHz                                | 200.           | 000000 MHz                                           |             |
| cale/Div 10 dB                                          | R                                                      | ef Level 30.00 d                      | Bm                                                       |                                 | -1.                     | 508 dBm                                 |                | Swept Span<br>Zero Span                              |             |
| 20.0                                                    |                                                        |                                       |                                                          |                                 |                         |                                         |                | Full Span                                            |             |
| .00                                                     |                                                        |                                       |                                                          |                                 | <b>♦</b> <sup>1</sup> — |                                         | Start          |                                                      |             |
| 10.0<br>20.0                                            | the second                                             | m                                     |                                                          |                                 |                         |                                         |                | Freq<br>0000000 GHz                                  |             |
| 30.0<br>40.0<br>50.0                                    | ·····                                                  | <u> </u>                              |                                                          |                                 |                         | <b>`</b>                                | Stop<br>5.67   | Freq<br>0000000 GHz                                  |             |
| 60.0                                                    |                                                        |                                       |                                                          |                                 |                         |                                         | _              | AUTO TUNE                                            |             |
| enter 5.5700 GHz<br>Res BW 1.0 MHz                      |                                                        | #Video BW 3.0                         | MHZ                                                      | Swe                             |                         | n 200.0 MHz<br>s (1001 pts)             | CF SI          |                                                      |             |
| Marker Table                                            |                                                        |                                       |                                                          |                                 |                         |                                         |                | 00000 MHz<br>Auto                                    |             |
| Mode Trace Scale 1 N 1 f                                | X<br>5.635 0 GHz                                       | Y<br>-7.508 dBm                       | Function F                                               | unction Width                   | Functi                  | on Value                                | • •            |                                                      |             |
| 2 3                                                     |                                                        |                                       |                                                          |                                 |                         |                                         | Freq<br>0 Hz   | Unset                                                |             |
| 4 5                                                     |                                                        |                                       |                                                          |                                 |                         |                                         |                | s Scale                                              |             |
|                                                         | ) Jun 10, 2022 🌈                                       |                                       |                                                          |                                 |                         |                                         |                | Jin                                                  |             |
| ¶ ∩ ∩ <b>■</b> ?                                        | 4:54:31 PM                                             |                                       |                                                          |                                 |                         |                                         | (Span          | l Track<br>Zoom)                                     |             |
| pectrum Analyzer 1                                      |                                                        | ax_160                                | )MHz_C                                                   | nain'i                          | _525                    | UMHZ                                    | _              | <b></b>                                              |             |
| Wept SA                                                 | HINDUT Z: 50 Ω                                         | #Atten: 30 dB                         | PNO: Fast                                                | #Avg Type: Po                   | ower (RMS               | 123456                                  | <b>Ö</b>       | Frequency                                            | <u>'</u> [- |
| Coupling: DC<br>Align: Auto                             | Corrections: Off<br>Freq Ref: Int (S)                  |                                       | Gate: Off<br>IF Gain: Low                                | Trig: Free Rur                  | 1                       | A₩₩₩₩₩                                  |                | er Frequency<br>0000000 GHz                          | Settings    |
| a                                                       |                                                        |                                       | Sig Track: Off                                           |                                 |                         | ANNNNN                                  | Span           |                                                      |             |
| Spectrum v<br>icale/Div 10 dB                           |                                                        | ef Lvi Offset 21.<br>ef Level 30.00 d |                                                          | Mk                              |                         | 75 8 GHz<br>020 dBm                     |                | 000000 MHz                                           |             |
| .og                                                     |                                                        | si Level 30.00 u                      | bill                                                     |                                 |                         |                                         |                | Swept Span<br>Zero Span                              |             |
| 20.0                                                    |                                                        | <b></b>                               | <b>_1</b>                                                |                                 |                         |                                         |                | Full Span                                            |             |
|                                                         |                                                        |                                       |                                                          |                                 |                         |                                         | Start          |                                                      |             |
|                                                         |                                                        |                                       |                                                          |                                 |                         |                                         |                | D000000 GHz                                          |             |
| 0.0                                                     |                                                        | + +                                   |                                                          |                                 |                         | ·                                       | Stop           |                                                      |             |
|                                                         |                                                        | + +                                   |                                                          |                                 |                         |                                         | 5.35           | 0000000 GHz                                          |             |
|                                                         |                                                        |                                       |                                                          |                                 |                         |                                         |                |                                                      |             |
| 10 0 0 0 0 0 0 0 0 0 0 0 0 0 0 0 0 0 0                  |                                                        | #Video BW 3.0                         | MHz                                                      |                                 | Spa                     | n 200.0 MHz                             |                |                                                      |             |
| 100 000 000 000 000 000 000 000 000 000                 |                                                        | #Video BW 3.0                         | MHz                                                      | Swe                             | Spa<br>ep 1.00 m        | n 200.0 MHz<br>s (1001 pts)             | CF SI<br>20.0  | AUTO TUNE                                            |             |
| 0 0 0 0 0 0 0 0 0 0 0 0 0 0 0 0 0 0 0                   | x                                                      | Y                                     |                                                          | Swe                             | ep 1.00 m               | n 200.0 MHz<br>s (1001 pts)<br>on Value | CF SI<br>20.0  | AUTO TUNE<br>Iep<br>D00000 MHz<br>Auto               |             |
| Mode Trace Scale                                        |                                                        |                                       |                                                          |                                 | ep 1.00 m               | s (1001 pts)                            | CF SI<br>20.0  | AUTO TUNE<br>P<br>D0000 MHz<br>Auto<br>Aan<br>Offset |             |
| 000 000 000 000 000 000 000 000 000 00                  | x                                                      | Y                                     |                                                          |                                 | ep 1.00 m               | s (1001 pts)                            | CF SI<br>20.00 | AUTO TUNE<br>PO0000 MHz<br>Auto<br>Man<br>Offset     |             |
| 000 000 000 000 000 000 000 000 000 00                  | x                                                      | Y                                     |                                                          |                                 | ep 1.00 m               | s (1001 pts)                            | CF SI<br>20.00 | AUTO TUNE tep 300000 MHz Auto Aan Offset s Scale .og |             |