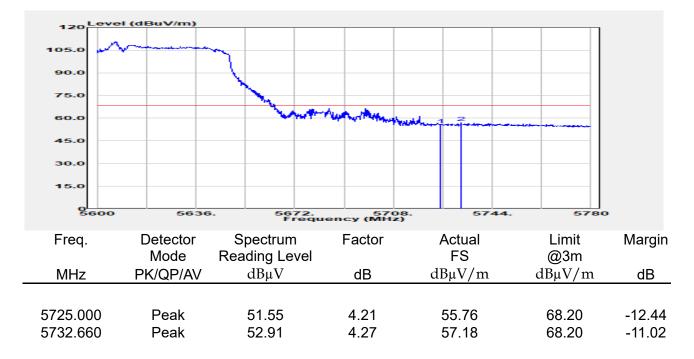

11ac80    |
| Test Frequency | :5610 MHz      |
| Test Mode      | :BE CH HIGH    |
| EUT Pol        | :E1 Plane      |
| Ant Path       | :MIMO          |

| Test Site    | :SAC G       |
|--------------|--------------|
| Test Date    | :2022-06-15  |
| Temp./Humi.  | :23.3/58     |
| Antenna Pol. | :Vertical    |
| Engineer     | :Quentin Liu |





| Report Number  | :E2/2022/30060 |
|----------------|----------------|
| Operation Mode | :802.11ac80    |
| Test Frequency | :5610 MHz      |
| Test Mode      | :BE CH HIGH    |
| EUT Pol        | :E1 Plane      |
| Ant Path       | :MIMO          |

| Test Site    | :SAC G       |
|--------------|--------------|
| Test Date    | :2022-06-15  |
| Temp./Humi.  | :23.3/58     |
| Antenna Pol. | :Horizontal  |
| Engineer     | :Quentin Liu |



除非另有說明,此報告結果僅對測試之樣品負責,同時此樣品僅保留90天。本報告未經本公司書面許可,不可部份複製。



| :E2/2022/30060 |
|----------------|
| :802.11ac80    |
| :5690 MHz      |
| :BE CH MID     |
| :E1 Plane      |
| :MIMO          |
|                |

| Test Site    | :SAC G       |
|--------------|--------------|
| Test Date    | :2022-06-15  |
| Temp./Humi.  | :23.3/58     |
| Antenna Pol. | :Vertical    |
| Engineer     | :Quentin Liu |



除非另有說明,此報告結果僅對測試之樣品負責,同時此樣品僅保留90天。本報告未經本公司書面許可,不可部份複製

This document is issued by the Company subject to its General Conditions of Service printed overleaf, available on request or accessible at <a href="http://www.sgs.com.tw/Terms-and-Conditions">http://www.sgs.com.tw/Terms-and-Conditions</a> and for electronic format documents, subject to Terms and Conditions for Electronic Documents at