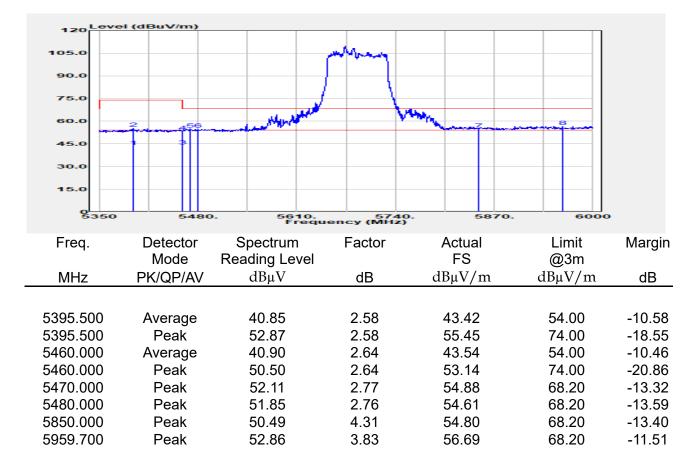

## Report No.: E2/2022/30060 Page: 135 of 498

| эмерган                                                 | +                                                      |                                       |                                                          |                                 |                         |                                         | Ö              | Frequency                                            | · 1         |
|---------------------------------------------------------|--------------------------------------------------------|---------------------------------------|----------------------------------------------------------|---------------------------------|-------------------------|-----------------------------------------|----------------|------------------------------------------------------|-------------|
| EYSIGHT Input: RF<br>← Coupling: DC<br>Align: Auto<br>a | Input Z: 50 Ω<br>Corrections: Off<br>Freq Ref: Int (S) | #Atten: 30 dB                         | PNO: Fast<br>Gate: Off<br>IF Gain: Low<br>Sin Track: Off | #Avg Type: Po<br>Trig: Free Rur | 1                       | 1 2 3 4 5 6<br>A WW WW W<br>A N N N N N |                | er Frequency<br>0000000 GHz                          | Settings    |
|                                                         |                                                        |                                       | Sig Track: Off                                           | Mk                              |                         | 04 0 GHz                                | Span           |                                                      |             |
| Spectrum v<br>cale/Div 10 dB                            | R                                                      | ef Lvi Offset 21.<br>ef Level 30.00 d | 20 dB<br>Bm                                              | WIN                             |                         | 850 dBm                                 |                | 000000 MHz<br>Swept Span                             |             |
| <b>0</b> 0                                              |                                                        | T T                                   |                                                          |                                 |                         |                                         |                | Zero Span                                            |             |
| 0.0                                                     |                                                        |                                       |                                                          |                                 |                         |                                         |                | Full Span                                            |             |
| 1.00                                                    |                                                        |                                       |                                                          |                                 |                         |                                         | Start          | Freq                                                 |             |
| 0.0                                                     |                                                        |                                       | and a construction                                       | WM_N                            | h have be               |                                         | 5.47<br>Stop   | D000000 GHz                                          |             |
| i0.0<br>i0.0                                            |                                                        |                                       |                                                          |                                 |                         |                                         | 5.67           | 0000000 GHz                                          |             |
| enter 5.5700 GHz<br>Res BW 1.0 MHz                      |                                                        | #Video BW 3.0                         | MHz                                                      | Swe                             | Spa<br>ep 1.00 m        | n 200.0 MHz<br>s (1001 pts)             | CF SI          | AUTO TUNE                                            |             |
| Marker Table v                                          |                                                        |                                       |                                                          |                                 |                         |                                         | 20.0           | 00000 MHz                                            |             |
| Mode Trace Scale                                        | X<br>5.504 0 GHz                                       | Y<br>-7.850 dBm                       | Function F                                               | unction Width                   | Functi                  | on Value                                |                | <i>l</i> lan                                         |             |
| 2<br>3<br>4                                             |                                                        |                                       |                                                          |                                 |                         |                                         | 0 Hz           |                                                      |             |
| 5                                                       |                                                        |                                       |                                                          |                                 |                         |                                         | X Axis         | s Scale<br>.og<br>in                                 |             |
|                                                         | Jun 10, 2022<br>4:47:12 PM                             |                                       |                                                          |                                 |                         | HX                                      | Signa          | I Track<br>Zoom)                                     |             |
| 802.                                                    | 11ax_16                                                | 0MHz                                  | Chain0                                                   | 5570N                           | ΛHz                     |                                         |                |                                                      | 1           |
|                                                         | +                                                      | _                                     | _                                                        |                                 |                         |                                         | ø              | Frequency                                            | • 3         |
| Coupling: DC                                            | Input Z: 50 Q<br>Corrections: Off                      | #Atten: 30 dB                         | PNO: Fast<br>Gate: Off                                   | #Avg Type: Po<br>Trig: Free Rur |                         | 1 2 3 4 5 6<br>A WW WW W                |                | er Frequency                                         | Settings    |
| align: Auto                                             | Freq Ref: Int (S)                                      |                                       | IF Gain: Low<br>Sig Track: Off                           |                                 |                         | ANNNN                                   | Span           | 0000000 GHz                                          |             |
| Spectrum v                                              | R                                                      | ef Lvi Offset 21                      | 20 dB                                                    | Mk                              |                         | 35 0 GHz                                | 200.           | 000000 MHz                                           |             |
| cale/Div 10 dB                                          | R                                                      | ef Level 30.00 d                      | Bm                                                       |                                 | -1.                     | 508 dBm                                 |                | Swept Span<br>Zero Span                              |             |
| 20.0                                                    |                                                        |                                       |                                                          |                                 |                         |                                         |                | Full Span                                            |             |
| .00                                                     |                                                        |                                       |                                                          |                                 | <b>♦</b> <sup>1</sup> — |                                         | Start          |                                                      |             |
| 10.0<br>20.0                                            | the second                                             | m                                     |                                                          |                                 |                         |                                         |                | Freq<br>0000000 GHz                                  |             |
| 30.0<br>40.0<br>50.0                                    | ·····                                                  | <u> </u>                              |                                                          |                                 |                         | <b>`</b>                                | Stop<br>5.67   | Freq<br>0000000 GHz                                  |             |
| 60.0                                                    |                                                        |                                       |                                                          |                                 |                         |                                         | _              | AUTO TUNE                                            |             |
| enter 5.5700 GHz<br>Res BW 1.0 MHz                      |                                                        | #Video BW 3.0                         | MHZ                                                      | Swe                             |                         | n 200.0 MHz<br>s (1001 pts)             | CF SI          |                                                      |             |
| Marker Table                                            |                                                        |                                       |                                                          |                                 |                         |                                         |                | 00000 MHz<br>Auto                                    |             |
| Mode Trace Scale 1 N 1 f                                | X<br>5.635 0 GHz                                       | Y<br>-7.508 dBm                       | Function F                                               | unction Width                   | Functi                  | on Value                                | • •            |                                                      |             |
| 2 3                                                     |                                                        |                                       |                                                          |                                 |                         |                                         | Freq<br>0 Hz   | Unset                                                |             |
| 4 5                                                     |                                                        |                                       |                                                          |                                 |                         |                                         |                | s Scale                                              |             |
|                                                         | ) Jun 10, 2022 🌈                                       |                                       |                                                          |                                 |                         |                                         |                | Jin                                                  |             |
| ¶ ∩ ∩ <b>■</b> ?                                        | 4:54:31 PM                                             |                                       |                                                          |                                 |                         |                                         | (Span          | l Track<br>Zoom)                                     |             |
| pectrum Analyzer 1                                      |                                                        | ax_160                                | )MHz_C                                                   | nain'i                          | _525                    | UMHZ                                    | _              | <b></b>                                              |             |
| Wept SA                                                 | HINDUT Z: 50 Ω                                         | #Atten: 30 dB                         | PNO: Fast                                                | #Avg Type: Po                   | ower (RMS               | 123456                                  | <b>Ö</b>       | Frequency                                            | <u>'</u> [- |
| Coupling: DC<br>Align: Auto                             | Corrections: Off<br>Freq Ref: Int (S)                  |                                       | Gate: Off<br>IF Gain: Low                                | Trig: Free Rur                  | 1                       | A₩₩₩₩₩                                  |                | er Frequency<br>0000000 GHz                          | Settings    |
| a                                                       |                                                        |                                       | Sig Track: Off                                           |                                 |                         | ANNNNN                                  | Span           |                                                      |             |
| Spectrum v<br>icale/Div 10 dB                           |                                                        | ef Lvi Offset 21.<br>ef Level 30.00 d |                                                          | Mk                              |                         | 75 8 GHz<br>020 dBm                     |                | 000000 MHz                                           |             |
| .og                                                     |                                                        | si Level 30.00 u                      | bill                                                     |                                 |                         |                                         |                | Swept Span<br>Zero Span                              |             |
| 20.0                                                    |                                                        | <b></b>                               | <b>_1</b>                                                |                                 |                         |                                         |                | Full Span                                            |             |
|                                                         |                                                        |                                       |                                                          |                                 |                         |                                         | Start          |                                                      |             |
|                                                         |                                                        |                                       |                                                          |                                 |                         |                                         |                | D000000 GHz                                          |             |
| 0.0                                                     |                                                        | + +                                   |                                                          |                                 |                         | ·                                       | Stop           |                                                      |             |
|                                                         |                                                        | + +                                   |                                                          |                                 |                         |                                         | 5.35           | 0000000 GHz                                          |             |
|                                                         |                                                        |                                       |                                                          |                                 |                         |                                         |                |                                                      |             |
| 10 0 0 0 0 0 0 0 0 0 0 0 0 0 0 0 0 0 0                  |                                                        | #Video BW 3.0                         | MHz                                                      |                                 | Spa                     | n 200.0 MHz                             |                |                                                      |             |
| 100 000 000 000 000 000 000 000 000 000                 |                                                        | #Video BW 3.0                         | MHz                                                      | Swe                             | Spa<br>ep 1.00 m        | n 200.0 MHz<br>s (1001 pts)             | CF SI<br>20.0  | AUTO TUNE                                            |             |
| 0 0 0 0 0 0 0 0 0 0 0 0 0 0 0 0 0 0 0                   | x                                                      | Y                                     |                                                          | Swe                             | ep 1.00 m               | n 200.0 MHz<br>s (1001 pts)<br>on Value | CF SI<br>20.0  | AUTO TUNE<br>Iep<br>D00000 MHz<br>Auto               |             |
| Mode Trace Scale                                        |                                                        |                                       |                                                          |                                 | ep 1.00 m               | s (1001 pts)                            | CF SI<br>20.0  | AUTO TUNE<br>P<br>D0000 MHz<br>Auto<br>Aan<br>Offset |             |
| 000 000 000 000 000 000 000 000 000 00                  | x                                                      | Y                                     |                                                          |                                 | ep 1.00 m               | s (1001 pts)                            | CF SI<br>20.00 | AUTO TUNE<br>PO0000 MHz<br>Auto<br>Man<br>Offset     |             |
| 000 000 000 000 000 000 000 000 000 00                  | x                                                      | Y                                     |                                                          |                                 | ep 1.00 m               | s (1001 pts)                            | CF SI<br>20.00 | AUTO TUNE tep 300000 MHz Auto Aan Offset s Scale .og |             |