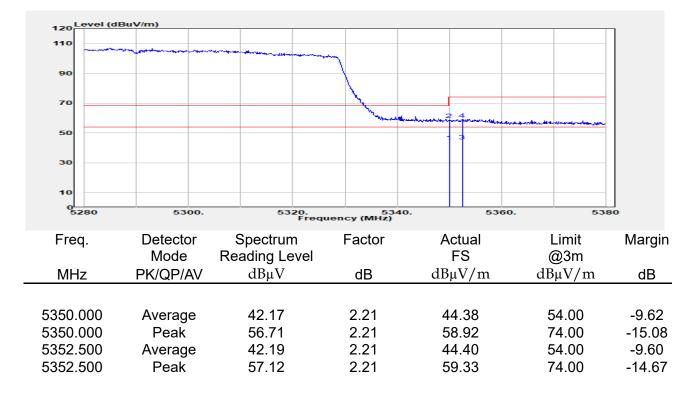

## Report No.: E2/2022/30060 Page: 135 of 498

| эмерган                                                 | +                                                      |                                       |                                                          |                                 |                         |                                         | Ö              | Frequency                                            | · 1         |
|---------------------------------------------------------|--------------------------------------------------------|---------------------------------------|----------------------------------------------------------|---------------------------------|-------------------------|-----------------------------------------|----------------|------------------------------------------------------|-------------|
| EYSIGHT Input: RF<br>← Coupling: DC<br>Align: Auto<br>a | Input Z: 50 Ω<br>Corrections: Off<br>Freq Ref: Int (S) | #Atten: 30 dB                         | PNO: Fast<br>Gate: Off<br>IF Gain: Low<br>Sin Track: Off | #Avg Type: Po<br>Trig: Free Rur | 1                       | 1 2 3 4 5 6<br>A WW WW W<br>A N N N N N |                | er Frequency<br>0000000 GHz                          | Settings    |
|                                                         |                                                        |                                       | Sig Track: Off                                           | Mk                              |                         | 04 0 GHz                                | Span           |                                                      |             |
| Spectrum v<br>cale/Div 10 dB                            | R                                                      | ef Lvi Offset 21.<br>ef Level 30.00 d | 20 dB<br>Bm                                              | WIN                             |                         | 850 dBm                                 |                | 000000 MHz<br>Swept Span                             |             |
| <b>0</b> 0                                              |                                                        | T T                                   |                                                          |                                 |                         |                                         |                | Zero Span                                            |             |
| 0.0                                                     |                                                        |                                       |                                                          |                                 |                         |                                         |                | Full Span                                            |             |
| 1.00                                                    |                                                        |                                       |                                                          |                                 |                         |                                         | Start          | Freq                                                 |             |
| 0.0                                                     |                                                        |                                       | and a construction                                       | WM_N                            | h have be               |                                         | 5.47<br>Stop   | D000000 GHz                                          |             |
| i0.0<br>i0.0                                            |                                                        |                                       |                                                          |                                 |                         |                                         | 5.67           | 0000000 GHz                                          |             |
| enter 5.5700 GHz<br>Res BW 1.0 MHz                      |                                                        | #Video BW 3.0                         | MHz                                                      | Swe                             | Spa<br>ep 1.00 m        | n 200.0 MHz<br>s (1001 pts)             | CF SI          | AUTO TUNE                                            |             |
| Marker Table v                                          |                                                        |                                       |                                                          |                                 |                         |                                         | 20.0           | 00000 MHz                                            |             |
| Mode Trace Scale                                        | X<br>5.504 0 GHz                                       | Y<br>-7.850 dBm                       | Function F                                               | unction Width                   | Functi                  | on Value                                |                | <i>l</i> lan                                         |             |
| 2<br>3<br>4                                             |                                                        |                                       |                                                          |                                 |                         |                                         | 0 Hz           |                                                      |             |
| 5                                                       |                                                        |                                       |                                                          |                                 |                         |                                         | X Axis         | s Scale<br>.og<br>in                                 |             |
|                                                         | Jun 10, 2022<br>4:47:12 PM                             |                                       |                                                          |                                 |                         | HX                                      | Signa          | I Track<br>Zoom)                                     |             |
| 802.                                                    | 11ax_16                                                | 0MHz                                  | Chain0                                                   | 5570N                           | ΛHz                     |                                         |                |                                                      | 1           |
|                                                         | +                                                      | _                                     | _                                                        |                                 |                         |                                         | ø              | Frequency                                            | • 3         |
| Coupling: DC                                            | Input Z: 50 Q<br>Corrections: Off                      | #Atten: 30 dB                         | PNO: Fast<br>Gate: Off                                   | #Avg Type: Po<br>Trig: Free Rur |                         | 1 2 3 4 5 6<br>A WW WW W                |                | er Frequency                                         | Settings    |
| align: Auto                                             | Freq Ref: Int (S)                                      |                                       | IF Gain: Low<br>Sig Track: Off                           |                                 |                         | ANNNN                                   | Span           | 0000000 GHz                                          |             |
| Spectrum v                                              | R                                                      | ef Lvi Offset 21                      | 20 dB                                                    | Mk                              |                         | 35 0 GHz                                | 200.           | 000000 MHz                                           |             |
| cale/Div 10 dB                                          | R                                                      | ef Level 30.00 d                      | Bm                                                       |                                 | -1.                     | 508 dBm                                 |                | Swept Span<br>Zero Span                              |             |
| 20.0                                                    |                                                        |                                       |                                                          |                                 |                         |                                         |                | Full Span                                            |             |
| .00                                                     |                                                        |                                       |                                                          |                                 | <b>♦</b> <sup>1</sup> — |                                         | Start          |                                                      |             |
| 10.0<br>20.0                                            | the second                                             | m                                     |                                                          |                                 |                         |                                         |                | Freq<br>0000000 GHz                                  |             |
| 30.0<br>40.0<br>50.0                                    | ·····                                                  | <u> </u>                              |                                                          |                                 |                         | <b>`</b>                                | Stop<br>5.67   | Freq<br>0000000 GHz                                  |             |
| 60.0                                                    |                                                        |                                       |                                                          |                                 |                         |                                         | _              | AUTO TUNE                                            |             |
| enter 5.5700 GHz<br>Res BW 1.0 MHz                      |                                                        | #Video BW 3.0                         | MHZ                                                      | Swe                             |                         | n 200.0 MHz<br>s (1001 pts)             | CF SI          |                                                      |             |
| Marker Table                                            |                                                        |                                       |                                                          |                                 |                         |                                         |                | 00000 MHz<br>Auto                                    |             |
| Mode Trace Scale 1 N 1 f                                | X<br>5.635 0 GHz                                       | Y<br>-7.508 dBm                       | Function F                                               | unction Width                   | Functi                  | on Value                                | • •            |                                                      |             |
| 2 3                                                     |                                                        |                                       |                                                          |                                 |                         |                                         | Freq<br>0 Hz   | Unset                                                |             |
| 4 5                                                     |                                                        |                                       |                                                          |                                 |                         |                                         |                | s Scale                                              |             |
|                                                         | ) Jun 10, 2022 🌈                                       |                                       |                                                          |                                 |                         |                                         |                | Jin                                                  |             |
| ¶ ∩ ∩ <b>■</b> ?                                        | 4:54:31 PM                                             |                                       |                                                          |                                 |                         |                                         | (Span          | l Track<br>Zoom)                                     |             |
| pectrum Analyzer 1                                      |                                                        | ax_160                                | )MHz_C                                                   | nain'i                          | _525                    | UMHZ                                    | _              | <b></b>                                              |             |
| Wept SA                                                 | HINDUT Z: 50 Ω                                         | #Atten: 30 dB                         | PNO: Fast                                                | #Avg Type: Po                   | ower (RMS               | 123456                                  | <b>Ö</b>       | Frequency                                            | <u>'</u> [- |
| Coupling: DC<br>Align: Auto                             | Corrections: Off<br>Freq Ref: Int (S)                  |                                       | Gate: Off<br>IF Gain: Low                                | Trig: Free Rur                  | 1                       | A₩₩₩₩₩                                  |                | er Frequency<br>0000000 GHz                          | Settings    |
| a                                                       |                                                        |                                       | Sig Track: Off                                           |                                 |                         | ANNNNN                                  | Span           |                                                      |             |
| Spectrum v<br>icale/Div 10 dB                           |                                                        | ef Lvi Offset 21.<br>ef Level 30.00 d |                                                          | Mk                              |                         | 75 8 GHz<br>020 dBm                     |                | 000000 MHz                                           |             |
| .og                                                     |                                                        | si Level 30.00 u                      | bill                                                     |                                 |                         |                                         |                | Swept Span<br>Zero Span                              |             |
| 20.0                                                    |                                                        | <b></b>                               | <b>_1</b>                                                |                                 |                         |                                         |                | Full Span                                            |             |
|                                                         |                                                        |                                       |                                                          |                                 |                         |                                         | Start          |                                                      |             |
|                                                         |                                                        |                                       |                                                          |                                 |                         |                                         |                | D000000 GHz                                          |             |
| 0.0                                                     |                                                        | + +                                   |                                                          |                                 |                         | ·                                       | Stop           |                                                      |             |
|                                                         |                                                        | + +                                   |                                                          |                                 |                         |                                         | 5.35           | 0000000 GHz                                          |             |
|                                                         |                                                        |                                       |                                                          |                                 |                         |                                         |                |                                                      |             |
| 10 0 0 0 0 0 0 0 0 0 0 0 0 0 0 0 0 0 0                  |                                                        | #Video BW 3.0                         | MHz                                                      |                                 | Spa                     | n 200.0 MHz                             |                |                                                      |             |
| 100 000 000 000 000 000 000 000 000 000                 |                                                        | #Video BW 3.0                         | MHz                                                      | Swe                             | Spa<br>ep 1.00 m        | n 200.0 MHz<br>s (1001 pts)             | CF SI<br>20.0  | AUTO TUNE                                            |             |
| 0 0 0 0 0 0 0 0 0 0 0 0 0 0 0 0 0 0 0                   | x                                                      | Y                                     |                                                          | Swe                             | ep 1.00 m               | n 200.0 MHz<br>s (1001 pts)<br>on Value | CF SI<br>20.0  | AUTO TUNE<br>Iep<br>D00000 MHz<br>Auto               |             |
| Mode Trace Scale                                        |                                                        |                                       |                                                          |                                 | ep 1.00 m               | s (1001 pts)                            | CF SI<br>20.0  | AUTO TUNE<br>P<br>D0000 MHz<br>Auto<br>Aan<br>Offset |             |
| 000 000 000 000 000 000 000 000 000 00                  | x                                                      | Y                                     |                                                          |                                 | ep 1.00 m               | s (1001 pts)                            | CF SI<br>20.00 | AUTO TUNE<br>PO0000 MHz<br>Auto<br>Man<br>Offset     |             |
| 000 000 000 000 000 000 000 000 000 00                  | x                                                      | Y                                     |                                                          |                                 | ep 1.00 m               | s (1001 pts)                            | CF SI<br>20.00 | AUTO TUNE tep 300000 MHz Auto Aan Offset s Scale .og |             |