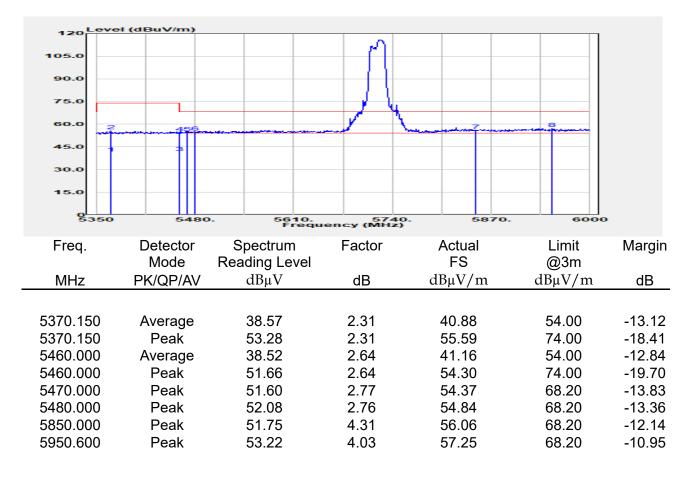

ir rights and obligations. under the transaction documents. This document cannot be reproduced except in full, without prior written approval of the Company. Any unauthorized alteration, forgery or falsification of the content or appearance of this document is unlawful and offenders may be prosecuted to the fullest extent of the law.

GS Taiwan Ltd



| Report Number  | :E2/2022/30060 |
|----------------|----------------|
| Operation Mode | :802.11ax20    |
| Test Frequency | :5720 MHz      |
| Test Mode      | :BE CH MID     |
| EUT Pol        | :E1 Plane      |
| Ant Path       | :MIMO          |

| Test Site    | :SAC G       |
|--------------|--------------|
| Test Date    | :2022-06-15  |
| Temp./Humi.  | :23.3/58     |
| Antenna Pol. | :Horizontal  |
| Engineer     | :Quentin Liu |



除非另有說明,此報告結果僅對測試之樣品負責,同時此樣品僅保留90天。本報告未經本公司書面許可,不可部份複製

This document is issued by the Company subject to its General Conditions of Service printed overleaf, available on request or accessible at <a href="http://www.sgs.com.tw/Terms-and-Conditions">http://www.sgs.com.tw/Terms-and-Conditions</a> and for electronic format documents, subject to Terms and Conditions for Electronic Documents at <a href="http://www.sgs.com.tw/Terms-and-Conditions">http://www.sgs.com.tw/Terms-and-Conditions</a> and for electronic format documents, subject to Terms and Conditions for Electronic Documents at <a href="http://www.sgs.com.tw/Terms-and-Conditions">http://www.sgs.com.tw/Terms-and-Conditions</a> and for electronic format documents, subject to Terms and Conditions for Electronic Documents at <a href="htt