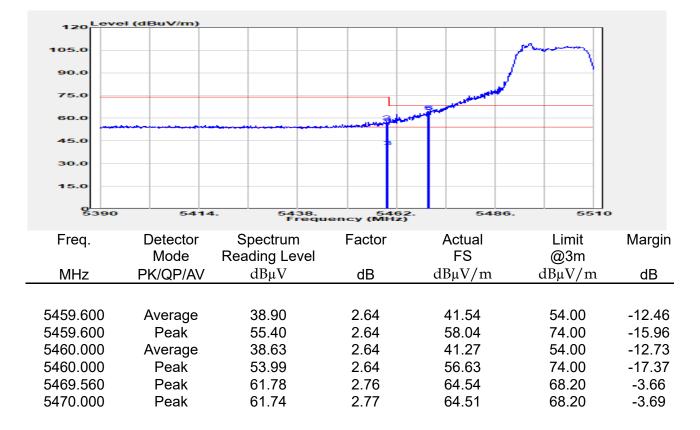

## Report No.: E2/2022/30060 Page: 135 of 498

| эмерган                                                 | +                                                      |                                       |                                                          |                                 |                         |                                         | Ö              | Frequency                                            | · 1         |
|---------------------------------------------------------|--------------------------------------------------------|---------------------------------------|----------------------------------------------------------|---------------------------------|-------------------------|-----------------------------------------|----------------|------------------------------------------------------|-------------|
| EYSIGHT Input: RF<br>← Coupling: DC<br>Align: Auto<br>a | Input Z: 50 Ω<br>Corrections: Off<br>Freq Ref: Int (S) | #Atten: 30 dB                         | PNO: Fast<br>Gate: Off<br>IF Gain: Low<br>Sin Track: Off | #Avg Type: Po<br>Trig: Free Rur | 1                       | 1 2 3 4 5 6<br>A WW WW W<br>A N N N N N |                | er Frequency<br>0000000 GHz                          | Settings    |
|                                                         |                                                        |                                       | Sig Track: Off                                           | Mk                              |                         | 04 0 GHz                                | Span           |                                                      |             |
| Spectrum v<br>cale/Div 10 dB                            | R                                                      | ef Lvi Offset 21.<br>ef Level 30.00 d | 20 dB<br>Bm                                              | WIN                             |                         | 850 dBm                                 |                | 000000 MHz<br>Swept Span                             |             |
| <b>0</b> 0                                              |                                                        | T T                                   |                                                          |                                 |                         |                                         |                | Zero Span                                            |             |
| 0.0                                                     |                                                        |                                       |                                                          |                                 |                         |                                         |                | Full Span                                            |             |
| 1.00                                                    |                                                        |                                       |                                                          |                                 |                         |                                         | Start          | Freq                                                 |             |
| 0.0                                                     |                                                        |                                       | and a construction                                       | WM_N                            | h have be               |                                         | 5.47<br>Stop   | D000000 GHz                                          |             |
| i0.0<br>i0.0                                            |                                                        |                                       |                                                          |                                 |                         |                                         | 5.67           | 0000000 GHz                                          |             |
| enter 5.5700 GHz<br>Res BW 1.0 MHz                      |                                                        | #Video BW 3.0                         | MHz                                                      | Swe                             | Spa<br>ep 1.00 m        | n 200.0 MHz<br>s (1001 pts)             | CF SI          | AUTO TUNE                                            |             |
| Marker Table v                                          |                                                        |                                       |                                                          |                                 |                         |                                         | 20.0           | 00000 MHz                                            |             |
| Mode Trace Scale                                        | X<br>5.504 0 GHz                                       | Y<br>-7.850 dBm                       | Function F                                               | unction Width                   | Functi                  | on Value                                |                | <i>l</i> lan                                         |             |
| 2<br>3<br>4                                             |                                                        |                                       |                                                          |                                 |                         |                                         | 0 Hz           |                                                      |             |
| 5                                                       |                                                        |                                       |                                                          |                                 |                         |                                         | X Axis         | s Scale<br>.og<br>in                                 |             |
|                                                         | Jun 10, 2022<br>4:47:12 PM                             |                                       |                                                          |                                 |                         | HX                                      | Signa          | I Track<br>Zoom)                                     |             |
| 802.                                                    | 11ax_16                                                | 0MHz                                  | Chain0                                                   | 5570N                           | ΛHz                     |                                         |                |                                                      | 1           |
|                                                         | +                                                      | _                                     | _                                                        |                                 |                         |                                         | ø              | Frequency                                            | • 3         |
| Coupling: DC                                            | Input Z: 50 Q<br>Corrections: Off                      | #Atten: 30 dB                         | PNO: Fast<br>Gate: Off                                   | #Avg Type: Po<br>Trig: Free Rur |                         | 1 2 3 4 5 6<br>A WW WW W                |                | er Frequency                                         | Settings    |
| align: Auto                                             | Freq Ref: Int (S)                                      |                                       | IF Gain: Low<br>Sig Track: Off                           |                                 |                         | ANNNN                                   | Span           | 0000000 GHz                                          |             |
| Spectrum v                                              | R                                                      | ef Lvi Offset 21                      | 20 dB                                                    | Mk                              |                         | 35 0 GHz                                | 200.           | 000000 MHz                                           |             |
| cale/Div 10 dB                                          | R                                                      | ef Level 30.00 d                      | Bm                                                       |                                 | -1.                     | 508 dBm                                 |                | Swept Span<br>Zero Span                              |             |
| 20.0                                                    |                                                        |                                       |                                                          |                                 |                         |                                         |                | Full Span                                            |             |
| .00                                                     |                                                        |                                       |                                                          |                                 | <b>♦</b> <sup>1</sup> — |                                         | Start          |                                                      |             |
| 10.0<br>20.0                                            | the second                                             | m                                     |                                                          |                                 |                         |                                         |                | Freq<br>0000000 GHz                                  |             |
| 30.0<br>40.0<br>50.0                                    | ·····                                                  | <u> </u>                              |                                                          |                                 |                         | <b>`</b>                                | Stop<br>5.67   | Freq<br>0000000 GHz                                  |             |
| 60.0                                                    |                                                        |                                       |                                                          |                                 |                         |                                         | _              | AUTO TUNE                                            |             |
| enter 5.5700 GHz<br>Res BW 1.0 MHz                      |                                                        | #Video BW 3.0                         | MHZ                                                      | Swe                             |                         | n 200.0 MHz<br>s (1001 pts)             | CF SI          |                                                      |             |
| Marker Table                                            |                                                        |                                       |                                                          |                                 |                         |                                         |                | 00000 MHz<br>Auto                                    |             |
| Mode Trace Scale 1 N 1 f                                | X<br>5.635 0 GHz                                       | Y<br>-7.508 dBm                       | Function F                                               | unction Width                   | Functi                  | on Value                                | • •            |                                                      |             |
| 2 3                                                     |                                                        |                                       |                                                          |                                 |                         |                                         | Freq<br>0 Hz   | Unset                                                |             |
| 4 5                                                     |                                                        |                                       |                                                          |                                 |                         |                                         |                | s Scale                                              |             |
|                                                         | ) Jun 10, 2022 🌈                                       |                                       |                                                          |                                 |                         |                                         |                | Jin                                                  |             |
| ¶ ∩ ∩ <b>■</b> ?                                        | 4:54:31 PM                                             |                                       |                                                          |                                 |                         |                                         | (Span          | l Track<br>Zoom)                                     |             |
| pectrum Analyzer 1                                      |                                                        | ax_160                                | )MHz_C                                                   | nain'i                          | _525                    | UMHZ                                    | _              | <b></b>                                              |             |
| Wept SA                                                 | HINDUT Z: 50 Ω                                         | #Atten: 30 dB                         | PNO: Fast                                                | #Avg Type: Po                   | ower (RMS               | 123456                                  | <b>Ö</b>       | Frequency                                            | <u>'</u> [- |
| Coupling: DC<br>Align: Auto                             | Corrections: Off<br>Freq Ref: Int (S)                  |                                       | Gate: Off<br>IF Gain: Low                                | Trig: Free Rur                  | 1                       | A₩₩₩₩₩                                  |                | er Frequency<br>0000000 GHz                          | Settings    |
| a                                                       |                                                        |                                       | Sig Track: Off                                           |                                 |                         | ANNNNN                                  | Span           |                                                      |             |
| Spectrum v<br>icale/Div 10 dB                           |                                                        | ef Lvi Offset 21.<br>ef Level 30.00 d |                                                          | Mk                              |                         | 75 8 GHz<br>020 dBm                     |                | 000000 MHz                                           |             |
| .og                                                     |                                                        | si Level 30.00 u                      | bill                                                     |                                 |                         |                                         |                | Swept Span<br>Zero Span                              |             |
| 20.0                                                    |                                                        | <b></b>                               | <b>_1</b>                                                |                                 |                         |                                         |                | Full Span                                            |             |
|                                                         |                                                        |                                       |                                                          |                                 |                         |                                         | Start          |                                                      |             |
|                                                         |                                                        |                                       |                                                          |                                 |                         |                                         |                | D000000 GHz                                          |             |
| 0.0                                                     |                                                        | + +                                   |                                                          |                                 |                         | ·                                       | Stop           |                                                      |             |
|                                                         |                                                        | + +                                   |                                                          |                                 |                         |                                         | 5.35           | 0000000 GHz                                          |             |
|                                                         |                                                        |                                       |                                                          |                                 |                         |                                         |                |                                                      |             |
| 10 0 0 0 0 0 0 0 0 0 0 0 0 0 0 0 0 0 0                  |                                                        | #Video BW 3.0                         | MHz                                                      |                                 | Spa                     | n 200.0 MHz                             |                |                                                      |             |
| 100 000 000 000 000 000 000 000 000 000                 |                                                        | #Video BW 3.0                         | MHz                                                      | Swe                             | Spa<br>ep 1.00 m        | n 200.0 MHz<br>s (1001 pts)             | CF SI<br>20.0  | AUTO TUNE                                            |             |
| 0 0 0 0 0 0 0 0 0 0 0 0 0 0 0 0 0 0 0                   | x                                                      | Y                                     |                                                          | Swe                             | ep 1.00 m               | n 200.0 MHz<br>s (1001 pts)<br>on Value | CF SI<br>20.0  | AUTO TUNE<br>Iep<br>D00000 MHz<br>Auto               |             |
| Mode Trace Scale                                        |                                                        |                                       |                                                          |                                 | ep 1.00 m               | s (1001 pts)                            | CF SI<br>20.0  | AUTO TUNE<br>P<br>D0000 MHz<br>Auto<br>Aan<br>Offset |             |
| 000 000 000 000 000 000 000 000 000 00                  | x                                                      | Y                                     |                                                          |                                 | ep 1.00 m               | s (1001 pts)                            | CF SI<br>20.00 | AUTO TUNE<br>PO0000 MHz<br>Auto<br>Man<br>Offset     |             |
| 000 000 000 000 000 000 000 000 000 00                  | x                                                      | Y                                     |                                                          |                                 | ep 1.00 m               | s (1001 pts)                            | CF SI<br>20.00 | AUTO TUNE tep 300000 MHz Auto Aan Offset s Scale .og |             |