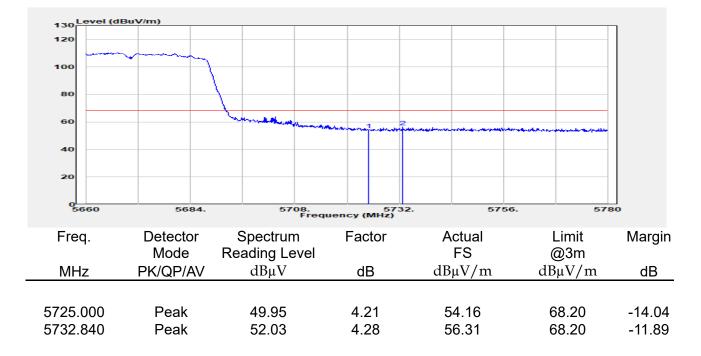

## Report No.: E2/2022/30060 Page: 135 of 498

| эмерган                                                 | +                                                      |                                       |                                                          |                                 |                         |                                         | Ö              | Frequency                                            | · 1         |
|---------------------------------------------------------|--------------------------------------------------------|---------------------------------------|----------------------------------------------------------|---------------------------------|-------------------------|-----------------------------------------|----------------|------------------------------------------------------|-------------|
| EYSIGHT Input: RF<br>← Coupling: DC<br>Align: Auto<br>a | Input Z: 50 Ω<br>Corrections: Off<br>Freq Ref: Int (S) | #Atten: 30 dB                         | PNO: Fast<br>Gate: Off<br>IF Gain: Low<br>Sin Track: Off | #Avg Type: Po<br>Trig: Free Rur | 1                       | 1 2 3 4 5 6<br>A WW WW W<br>A N N N N N |                | er Frequency<br>0000000 GHz                          | Settings    |
|                                                         |                                                        |                                       | Sig Track: Off                                           | Mk                              |                         | 04 0 GHz                                | Span           |                                                      |             |
| Spectrum v<br>cale/Div 10 dB                            | R                                                      | ef Lvi Offset 21.<br>ef Level 30.00 d | 20 dB<br>Bm                                              | WIN                             |                         | 850 dBm                                 |                | 000000 MHz<br>Swept Span                             |             |
| <b>0</b> 0                                              |                                                        | T T                                   |                                                          |                                 |                         |                                         |                | Zero Span                                            |             |
| 0.0                                                     |                                                        |                                       |                                                          |                                 |                         |                                         |                | Full Span                                            |             |
| 1.00                                                    |                                                        |                                       |                                                          |                                 |                         |                                         | Start          | Freq                                                 |             |
| 0.0                                                     |                                                        |                                       | and a construction                                       | WM_N                            | h have be               |                                         | 5.47<br>Stop   | D000000 GHz                                          |             |
| i0.0<br>i0.0                                            |                                                        |                                       |                                                          |                                 |                         |                                         | 5.67           | 0000000 GHz                                          |             |
| enter 5.5700 GHz<br>Res BW 1.0 MHz                      |                                                        | #Video BW 3.0                         | MHz                                                      | Swe                             | Spa<br>ep 1.00 m        | n 200.0 MHz<br>s (1001 pts)             | CF SI          | AUTO TUNE                                            |             |
| Marker Table v                                          |                                                        |                                       |                                                          |                                 |                         |                                         | 20.0           | 00000 MHz                                            |             |
| Mode Trace Scale                                        | X<br>5.504 0 GHz                                       | Y<br>-7.850 dBm                       | Function F                                               | unction Width                   | Functi                  | on Value                                |                | <i>l</i> lan                                         |             |
| 2<br>3<br>4                                             |                                                        |                                       |                                                          |                                 |                         |                                         | 0 Hz           |                                                      |             |
| 5                                                       |                                                        |                                       |                                                          |                                 |                         |                                         | X Axis         | s Scale<br>.og<br>in                                 |             |
|                                                         | Jun 10, 2022<br>4:47:12 PM                             |                                       |                                                          |                                 |                         | HX                                      | Signa          | I Track<br>Zoom)                                     |             |
| 802.                                                    | 11ax_16                                                | 0MHz                                  | Chain0                                                   | 5570N                           | ΛHz                     |                                         |                |                                                      | 1           |
|                                                         | +                                                      | _                                     | _                                                        |                                 |                         |                                         | ø              | Frequency                                            | • 3         |
| Coupling: DC                                            | Input Z: 50 Q<br>Corrections: Off                      | #Atten: 30 dB                         | PNO: Fast<br>Gate: Off                                   | #Avg Type: Po<br>Trig: Free Rur |                         | 1 2 3 4 5 6<br>A WW WW W                |                | er Frequency                                         | Settings    |
| align: Auto                                             | Freq Ref: Int (S)                                      |                                       | IF Gain: Low<br>Sig Track: Off                           |                                 |                         | ANNNN                                   | Span           | 0000000 GHz                                          |             |
| Spectrum v                                              | R                                                      | ef Lvi Offset 21                      | 20 dB                                                    | Mk                              |                         | 35 0 GHz                                | 200.           | 000000 MHz                                           |             |
| cale/Div 10 dB                                          | R                                                      | ef Level 30.00 d                      | Bm                                                       |                                 | -1.                     | 508 dBm                                 |                | Swept Span<br>Zero Span                              |             |
| 20.0                                                    |                                                        |                                       |                                                          |                                 |                         |                                         |                | Full Span                                            |             |
| .00                                                     |                                                        |                                       |                                                          |                                 | <b>♦</b> <sup>1</sup> — |                                         | Start          |                                                      |             |
| 10.0<br>20.0                                            | the second                                             | m                                     |                                                          |                                 |                         |                                         |                | Freq<br>0000000 GHz                                  |             |
| 30.0<br>40.0<br>50.0                                    | ·····                                                  | <u> </u>                              |                                                          |                                 |                         | <b>`</b>                                | Stop<br>5.67   | Freq<br>0000000 GHz                                  |             |
| 60.0                                                    |                                                        |                                       |                                                          |                                 |                         |                                         | _              | AUTO TUNE                                            |             |
| enter 5.5700 GHz<br>Res BW 1.0 MHz                      |                                                        | #Video BW 3.0                         | MHZ                                                      | Swe                             |                         | n 200.0 MHz<br>s (1001 pts)             | CF SI          |                                                      |             |
| Marker Table                                            |                                                        |                                       |                                                          |                                 |                         |                                         |                | 00000 MHz<br>Auto                                    |             |
| Mode Trace Scale 1 N 1 f                                | X<br>5.635 0 GHz                                       | Y<br>-7.508 dBm                       | Function F                                               | unction Width                   | Functi                  | on Value                                | • •            |                                                      |             |
| 2 3                                                     |                                                        |                                       |                                                          |                                 |                         |                                         | Freq<br>0 Hz   | Unset                                                |             |
| 4 5                                                     |                                                        |                                       |                                                          |                                 |                         |                                         |                | s Scale                                              |             |
|                                                         | ) Jun 10, 2022 🌈                                       |                                       |                                                          |                                 |                         |                                         |                | Jin                                                  |             |
| ¶ ∩ ∩ <b>■</b> ?                                        | 4:54:31 PM                                             |                                       |                                                          |                                 |                         |                                         | (Span          | l Track<br>Zoom)                                     |             |
| pectrum Analyzer 1                                      |                                                        | ax_160                                | )MHz_C                                                   | nain'i                          | _525                    | UMHZ                                    | _              | <b></b>                                              |             |
| Wept SA                                                 | HINDUT Z: 50 Ω                                         | #Atten: 30 dB                         | PNO: Fast                                                | #Avg Type: Po                   | ower (RMS               | 123456                                  | <b>Ö</b>       | Frequency                                            | <u>'</u> [- |
| Coupling: DC<br>Align: Auto                             | Corrections: Off<br>Freq Ref: Int (S)                  |                                       | Gate: Off<br>IF Gain: Low                                | Trig: Free Rur                  | 1                       | A₩₩₩₩₩                                  |                | er Frequency<br>0000000 GHz                          | Settings    |
| a                                                       |                                                        |                                       | Sig Track: Off                                           |                                 |                         | ANNNNN                                  | Span           |                                                      |             |
| Spectrum v<br>icale/Div 10 dB                           |                                                        | ef Lvi Offset 21.<br>ef Level 30.00 d |                                                          | Mk                              |                         | 75 8 GHz<br>020 dBm                     |                | 000000 MHz                                           |             |
| .og                                                     |                                                        | si Level 30.00 u                      | bill                                                     |                                 |                         |                                         |                | Swept Span<br>Zero Span                              |             |
| 20.0                                                    |                                                        | <b></b>                               | <b>_1</b>                                                |                                 |                         |                                         |                | Full Span                                            |             |
|                                                         |                                                        |                                       |                                                          |                                 |                         |                                         | Start          |                                                      |             |
|                                                         |                                                        |                                       |                                                          |                                 |                         |                                         |                | D000000 GHz                                          |             |
| 0.0                                                     |                                                        | + +                                   |                                                          |                                 |                         | ·                                       | Stop           |                                                      |             |
|                                                         |                                                        | + +                                   |                                                          |                                 |                         |                                         | 5.35           | 0000000 GHz                                          |             |
|                                                         |                                                        |                                       |                                                          |                                 |                         |                                         |                |                                                      |             |
| 10 0 0 0 0 0 0 0 0 0 0 0 0 0 0 0 0 0 0                  |                                                        | #Video BW 3.0                         | MHz                                                      |                                 | Spa                     | n 200.0 MHz                             |                |                                                      |             |
| 100 000 000 000 000 000 000 000 000 000                 |                                                        | #Video BW 3.0                         | MHz                                                      | Swe                             | Spa<br>ep 1.00 m        | n 200.0 MHz<br>s (1001 pts)             | CF SI<br>20.0  | AUTO TUNE                                            |             |
| 0 0 0 0 0 0 0 0 0 0 0 0 0 0 0 0 0 0 0                   | x                                                      | Y                                     |                                                          | Swe                             | ep 1.00 m               | n 200.0 MHz<br>s (1001 pts)<br>on Value | CF SI<br>20.0  | AUTO TUNE<br>Iep<br>D00000 MHz<br>Auto               |             |
| Mode Trace Scale                                        |                                                        |                                       |                                                          |                                 | ep 1.00 m               | s (1001 pts)                            | CF SI<br>20.0  | AUTO TUNE<br>P<br>D0000 MHz<br>Auto<br>Aan<br>Offset |             |
| 000 000 000 000 000 000 000 000 000 00                  | x                                                      | Y                                     |                                                          |                                 | ep 1.00 m               | s (1001 pts)                            | CF SI<br>20.00 | AUTO TUNE<br>PO0000 MHz<br>Auto<br>Man<br>Offset     |             |
| 000 000 000 000 000 000 000 000 000 00                  | x                                                      | Y                                     |                                                          |                                 | ep 1.00 m               | s (1001 pts)                            | CF SI<br>20.00 | AUTO TUNE tep 300000 MHz Auto Aan Offset s Scale .og |             |