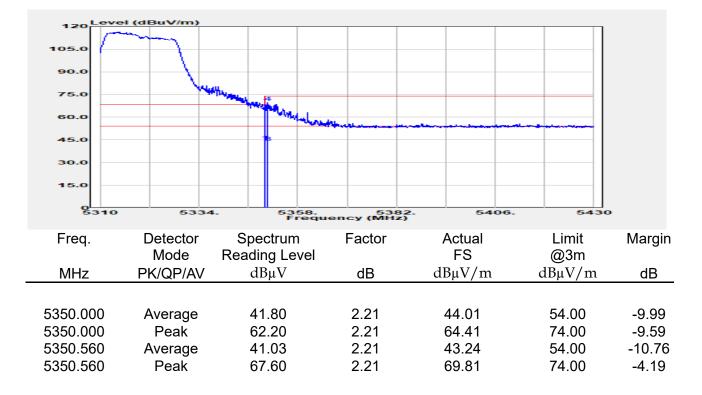

## Report No.: E2/2022/30060 Page: 135 of 498

| эмерган                                                 | +                                                      |                                       |                                                          |                                 |                         |                                         | Ö              | Frequency                                            | · 1         |
|---------------------------------------------------------|--------------------------------------------------------|---------------------------------------|----------------------------------------------------------|---------------------------------|-------------------------|-----------------------------------------|----------------|------------------------------------------------------|-------------|
| EYSIGHT Input: RF<br>← Coupling: DC<br>Align: Auto<br>a | Input Z: 50 Ω<br>Corrections: Off<br>Freq Ref: Int (S) | #Atten: 30 dB                         | PNO: Fast<br>Gate: Off<br>IF Gain: Low<br>Sin Track: Off | #Avg Type: Po<br>Trig: Free Rur | 1                       | 1 2 3 4 5 6<br>A WW WW W<br>A N N N N N |                | er Frequency<br>0000000 GHz                          | Settings    |
|                                                         |                                                        |                                       | Sig Track: Off                                           | Mk                              |                         | 04 0 GHz                                | Span           |                                                      |             |
| Spectrum v<br>cale/Div 10 dB                            | R                                                      | ef Lvi Offset 21.<br>ef Level 30.00 d | 20 dB<br>Bm                                              | WIN                             |                         | 850 dBm                                 |                | 000000 MHz<br>Swept Span                             |             |
| <b>0</b> 0                                              |                                                        | T T                                   |                                                          |                                 |                         |                                         |                | Zero Span                                            |             |
| 0.0                                                     |                                                        |                                       |                                                          |                                 |                         |                                         |                | Full Span                                            |             |
| 1.00                                                    |                                                        |                                       |                                                          |                                 |                         |                                         | Start          | Freq                                                 |             |
| 0.0                                                     |                                                        |                                       | and a construction                                       | WM_N                            | h have be               |                                         | 5.47<br>Stop   | D000000 GHz                                          |             |
| i0.0<br>i0.0                                            |                                                        |                                       |                                                          |                                 |                         |                                         | 5.67           | 0000000 GHz                                          |             |
| enter 5.5700 GHz<br>Res BW 1.0 MHz                      |                                                        | #Video BW 3.0                         | MHz                                                      | Swe                             | Spa<br>ep 1.00 m        | n 200.0 MHz<br>s (1001 pts)             | CF SI          | AUTO TUNE                                            |             |
| Marker Table v                                          |                                                        |                                       |                                                          |                                 |                         |                                         | 20.0           | 00000 MHz                                            |             |
| Mode Trace Scale                                        | X<br>5.504 0 GHz                                       | Y<br>-7.850 dBm                       | Function F                                               | unction Width                   | Functi                  | on Value                                |                | <i>l</i> lan                                         |             |
| 2<br>3<br>4                                             |                                                        |                                       |                                                          |                                 |                         |                                         | 0 Hz           |                                                      |             |
| 5                                                       |                                                        |                                       |                                                          |                                 |                         |                                         | X Axis         | s Scale<br>.og<br>in                                 |             |
|                                                         | Jun 10, 2022<br>4:47:12 PM                             |                                       |                                                          |                                 |                         | HX                                      | Signa          | I Track<br>Zoom)                                     |             |
| 802.                                                    | 11ax_16                                                | 0MHz                                  | Chain0                                                   | 5570N                           | ΛHz                     |                                         |                |                                                      | 1           |
|                                                         | +                                                      | _                                     | _                                                        |                                 |                         |                                         | ø              | Frequency                                            | • 3         |
| Coupling: DC                                            | Input Z: 50 Q<br>Corrections: Off                      | #Atten: 30 dB                         | PNO: Fast<br>Gate: Off                                   | #Avg Type: Po<br>Trig: Free Rur |                         | 1 2 3 4 5 6<br>A WW WW W                |                | er Frequency                                         | Settings    |
| align: Auto                                             | Freq Ref: Int (S)                                      |                                       | IF Gain: Low<br>Sig Track: Off                           |                                 |                         | ANNNN                                   | Span           | 0000000 GHz                                          |             |
| Spectrum v                                              | R                                                      | ef Lvi Offset 21                      | 20 dB                                                    | Mk                              |                         | 35 0 GHz                                | 200.           | 000000 MHz                                           |             |
| cale/Div 10 dB                                          | R                                                      | ef Level 30.00 d                      | Bm                                                       |                                 | -1.                     | 508 dBm                                 |                | Swept Span<br>Zero Span                              |             |
| 20.0                                                    |                                                        |                                       |                                                          |                                 |                         |                                         |                | Full Span                                            |             |
| .00                                                     |                                                        |                                       |                                                          |                                 | <b>♦</b> <sup>1</sup> — |                                         | Start          |                                                      |             |
| 10.0<br>20.0                                            | the second                                             | m                                     |                                                          |                                 |                         |                                         |                | Freq<br>0000000 GHz                                  |             |
| 30.0<br>40.0<br>50.0                                    | ·····                                                  | <u> </u>                              |                                                          |                                 |                         | <b>`</b>                                | Stop<br>5.67   | Freq<br>0000000 GHz                                  |             |
| 60.0                                                    |                                                        |                                       |                                                          |                                 |                         |                                         | _              | AUTO TUNE                                            |             |
| enter 5.5700 GHz<br>Res BW 1.0 MHz                      |                                                        | #Video BW 3.0                         | MHZ                                                      | Swe                             |                         | n 200.0 MHz<br>s (1001 pts)             | CF SI          |                                                      |             |
| Marker Table                                            |                                                        |                                       |                                                          |                                 |                         |                                         |                | 00000 MHz<br>Auto                                    |             |
| Mode Trace Scale 1 N 1 f                                | X<br>5.635 0 GHz                                       | Y<br>-7.508 dBm                       | Function F                                               | unction Width                   | Functi                  | on Value                                | • •            |                                                      |             |
| 2 3                                                     |                                                        |                                       |                                                          |                                 |                         |                                         | Freq<br>0 Hz   | Unset                                                |             |
| 4 5                                                     |                                                        |                                       |                                                          |                                 |                         |                                         |                | s Scale                                              |             |
|                                                         | ) Jun 10, 2022 🌈                                       |                                       |                                                          |                                 |                         |                                         |                | Jin                                                  |             |
| ¶ ∩ ∩ <b>■</b> ?                                        | 4:54:31 PM                                             |                                       |                                                          |                                 |                         |                                         | (Span          | l Track<br>Zoom)                                     |             |
| pectrum Analyzer 1                                      |                                                        | ax_160                                | )MHz_C                                                   | nain'i                          | _525                    | UMHZ                                    | _              | <b></b>                                              |             |
| Wept SA                                                 | HINDUT Z: 50 Ω                                         | #Atten: 30 dB                         | PNO: Fast                                                | #Avg Type: Po                   | ower (RMS               | 123456                                  | <b>Ö</b>       | Frequency                                            | <u>'</u> [- |
| Coupling: DC<br>Align: Auto                             | Corrections: Off<br>Freq Ref: Int (S)                  |                                       | Gate: Off<br>IF Gain: Low                                | Trig: Free Rur                  | 1                       | A₩₩₩₩₩                                  |                | er Frequency<br>0000000 GHz                          | Settings    |
| a                                                       |                                                        |                                       | Sig Track: Off                                           |                                 |                         | ANNNNN                                  | Span           |                                                      |             |
| Spectrum v<br>icale/Div 10 dB                           |                                                        | ef Lvi Offset 21.<br>ef Level 30.00 d |                                                          | Mk                              |                         | 75 8 GHz<br>020 dBm                     |                | 000000 MHz                                           |             |
| .og                                                     |                                                        | si Level 30.00 u                      | bill                                                     |                                 |                         |                                         |                | Swept Span<br>Zero Span                              |             |
| 20.0                                                    |                                                        | <b></b>                               | <b>_1</b>                                                |                                 |                         |                                         |                | Full Span                                            |             |
|                                                         |                                                        |                                       |                                                          |                                 |                         |                                         | Start          |                                                      |             |
|                                                         |                                                        |                                       |                                                          |                                 |                         |                                         |                | D000000 GHz                                          |             |
| 0.0                                                     |                                                        | + +                                   |                                                          |                                 |                         | ·                                       | Stop           |                                                      |             |
|                                                         |                                                        | + +                                   |                                                          |                                 |                         |                                         | 5.35           | 0000000 GHz                                          |             |
|                                                         |                                                        |                                       |                                                          |                                 |                         |                                         |                |                                                      |             |
| 10 0 0 0 0 0 0 0 0 0 0 0 0 0 0 0 0 0 0                  |                                                        | #Video BW 3.0                         | MHz                                                      |                                 | Spa                     | n 200.0 MHz                             |                |                                                      |             |
| 100 000 000 000 000 000 000 000 000 000                 |                                                        | #Video BW 3.0                         | MHz                                                      | Swe                             | Spa<br>ep 1.00 m        | n 200.0 MHz<br>s (1001 pts)             | CF SI<br>20.0  | AUTO TUNE                                            |             |
| 0 0 0 0 0 0 0 0 0 0 0 0 0 0 0 0 0 0 0                   | x                                                      | Y                                     |                                                          | Swe                             | ep 1.00 m               | n 200.0 MHz<br>s (1001 pts)<br>on Value | CF SI<br>20.0  | AUTO TUNE<br>Iep<br>D00000 MHz<br>Auto               |             |
| Mode Trace Scale                                        |                                                        |                                       |                                                          |                                 | ep 1.00 m               | s (1001 pts)                            | CF SI<br>20.0  | AUTO TUNE<br>P<br>D0000 MHz<br>Auto<br>Aan<br>Offset |             |
| 000 000 000 000 000 000 000 000 000 00                  | x                                                      | Y                                     |                                                          |                                 | ep 1.00 m               | s (1001 pts)                            | CF SI<br>20.00 | AUTO TUNE<br>PO0000 MHz<br>Auto<br>Man<br>Offset     |             |
| 000 000 000 000 000 000 000 000 000 00                  | x                                                      | Y                                     |                                                          |                                 | ep 1.00 m               | s (1001 pts)                            | CF SI<br>20.00 | AUTO TUNE tep 300000 MHz Auto Aan Offset s Scale .og |             |