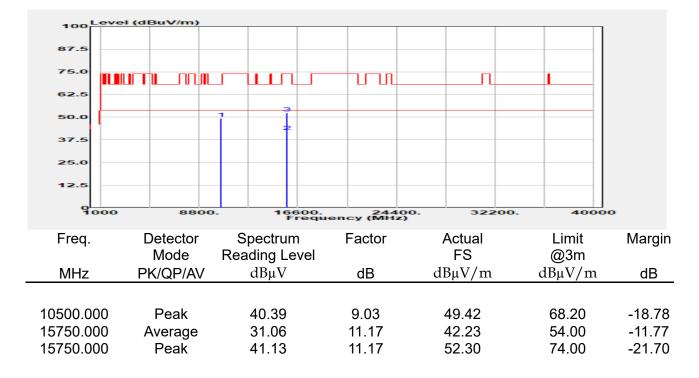

## Report No.: E2/2022/30060 Page: 135 of 498

| эмерган                                                 | +                                                      |                                       |                                                          |                                 |                         |                                         | Ö              | Frequency                                            | · 1         |
|---------------------------------------------------------|--------------------------------------------------------|---------------------------------------|----------------------------------------------------------|---------------------------------|-------------------------|-----------------------------------------|----------------|------------------------------------------------------|-------------|
| EYSIGHT Input: RF<br>← Coupling: DC<br>Align: Auto<br>a | Input Z: 50 Ω<br>Corrections: Off<br>Freq Ref: Int (S) | #Atten: 30 dB                         | PNO: Fast<br>Gate: Off<br>IF Gain: Low<br>Sin Track: Off | #Avg Type: Po<br>Trig: Free Rur | 1                       | 1 2 3 4 5 6<br>A WW WW W<br>A N N N N N |                | er Frequency<br>0000000 GHz                          | Settings    |
|                                                         |                                                        |                                       | Sig Track: Off                                           | Mk                              |                         | 04 0 GHz                                | Span           |                                                      |             |
| Spectrum v<br>cale/Div 10 dB                            | R                                                      | ef Lvi Offset 21.<br>ef Level 30.00 d | 20 dB<br>Bm                                              | WIN                             |                         | 850 dBm                                 |                | 000000 MHz<br>Swept Span                             |             |
| <b>0</b> 0                                              |                                                        | T T                                   |                                                          |                                 |                         |                                         |                | Zero Span                                            |             |
| 0.0                                                     |                                                        |                                       |                                                          |                                 |                         |                                         |                | Full Span                                            |             |
| 1.00                                                    |                                                        |                                       |                                                          |                                 |                         |                                         | Start          | Freq                                                 |             |
| 0.0                                                     |                                                        |                                       | and a construction                                       | WM_N                            | h have be               |                                         | 5.47<br>Stop   | D000000 GHz                                          |             |
| i0.0<br>i0.0                                            |                                                        |                                       |                                                          |                                 |                         |                                         | 5.67           | 0000000 GHz                                          |             |
| enter 5.5700 GHz<br>Res BW 1.0 MHz                      |                                                        | #Video BW 3.0                         | MHz                                                      | Swe                             | Spa<br>ep 1.00 m        | n 200.0 MHz<br>s (1001 pts)             | CF SI          | AUTO TUNE                                            |             |
| Marker Table v                                          |                                                        |                                       |                                                          |                                 |                         |                                         | 20.0           | 00000 MHz                                            |             |
| Mode Trace Scale                                        | X<br>5.504 0 GHz                                       | Y<br>-7.850 dBm                       | Function F                                               | unction Width                   | Functi                  | on Value                                |                | <i>l</i> lan                                         |             |
| 2<br>3<br>4                                             |                                                        |                                       |                                                          |                                 |                         |                                         | 0 Hz           |                                                      |             |
| 5                                                       |                                                        |                                       |                                                          |                                 |                         |                                         | X Axis         | s Scale<br>.og<br>in                                 |             |
|                                                         | Jun 10, 2022<br>4:47:12 PM                             |                                       |                                                          |                                 |                         | HX                                      | Signa          | I Track<br>Zoom)                                     |             |
| 802.                                                    | 11ax_16                                                | 0MHz                                  | Chain0                                                   | 5570N                           | ΛHz                     |                                         |                |                                                      | 1           |
|                                                         | +                                                      | _                                     | _                                                        |                                 |                         |                                         | ø              | Frequency                                            | • 3         |
| Coupling: DC                                            | Input Z: 50 Q<br>Corrections: Off                      | #Atten: 30 dB                         | PNO: Fast<br>Gate: Off                                   | #Avg Type: Po<br>Trig: Free Rur |                         | 1 2 3 4 5 6<br>A WW WW W                |                | er Frequency                                         | Settings    |
| align: Auto                                             | Freq Ref: Int (S)                                      |                                       | IF Gain: Low<br>Sig Track: Off                           |                                 |                         | ANNNN                                   | Span           | 0000000 GHz                                          |             |
| Spectrum v                                              | R                                                      | ef Lvi Offset 21                      | 20 dB                                                    | Mk                              |                         | 35 0 GHz                                | 200.           | 000000 MHz                                           |             |
| cale/Div 10 dB                                          | R                                                      | ef Level 30.00 d                      | Bm                                                       |                                 | -1.                     | 508 dBm                                 |                | Swept Span<br>Zero Span                              |             |
| 20.0                                                    |                                                        |                                       |                                                          |                                 |                         |                                         |                | Full Span                                            |             |
| .00                                                     |                                                        |                                       |                                                          |                                 | <b>♦</b> <sup>1</sup> — |                                         | Start          |                                                      |             |
| 10.0<br>20.0                                            | the second                                             | m                                     |                                                          |                                 |                         |                                         |                | Freq<br>0000000 GHz                                  |             |
| 30.0<br>40.0<br>50.0                                    | ·····                                                  | <u> </u>                              |                                                          |                                 |                         | <b>`</b>                                | Stop<br>5.67   | Freq<br>0000000 GHz                                  |             |
| 60.0                                                    |                                                        |                                       |                                                          |                                 |                         |                                         | _              | AUTO TUNE                                            |             |
| enter 5.5700 GHz<br>Res BW 1.0 MHz                      |                                                        | #Video BW 3.0                         | MHZ                                                      | Swe                             |                         | n 200.0 MHz<br>s (1001 pts)             | CF SI          |                                                      |             |
| Marker Table                                            |                                                        |                                       |                                                          |                                 |                         |                                         |                | 00000 MHz<br>Auto                                    |             |
| Mode Trace Scale 1 N 1 f                                | X<br>5.635 0 GHz                                       | Y<br>-7.508 dBm                       | Function F                                               | unction Width                   | Functi                  | on Value                                | • •            |                                                      |             |
| 2 3                                                     |                                                        |                                       |                                                          |                                 |                         |                                         | Freq<br>0 Hz   | Unset                                                |             |
| 4 5                                                     |                                                        |                                       |                                                          |                                 |                         |                                         |                | s Scale                                              |             |
|                                                         | ) Jun 10, 2022 🌈                                       |                                       |                                                          |                                 |                         |                                         |                | Jin                                                  |             |
| ¶ ∩ ∩ <b>■</b> ?                                        | 4:54:31 PM                                             |                                       |                                                          |                                 |                         |                                         | (Span          | l Track<br>Zoom)                                     |             |
| pectrum Analyzer 1                                      |                                                        | ax_160                                | )MHz_C                                                   | nain'i                          | _525                    | UMHZ                                    | _              | <b></b>                                              |             |
| Wept SA                                                 | HINDUT Z: 50 Ω                                         | #Atten: 30 dB                         | PNO: Fast                                                | #Avg Type: Po                   | ower (RMS               | 123456                                  | <b>Ö</b>       | Frequency                                            | <u>'</u> [- |
| Coupling: DC<br>Align: Auto                             | Corrections: Off<br>Freq Ref: Int (S)                  |                                       | Gate: Off<br>IF Gain: Low                                | Trig: Free Rur                  | 1                       | A₩₩₩₩₩                                  |                | er Frequency<br>0000000 GHz                          | Settings    |
| a                                                       |                                                        |                                       | Sig Track: Off                                           |                                 |                         | ANNNNN                                  | Span           |                                                      |             |
| Spectrum v<br>icale/Div 10 dB                           |                                                        | ef Lvi Offset 21.<br>ef Level 30.00 d |                                                          | Mk                              |                         | 75 8 GHz<br>020 dBm                     |                | 000000 MHz                                           |             |
| .og                                                     |                                                        | si Level 30.00 u                      | bill                                                     |                                 |                         |                                         |                | Swept Span<br>Zero Span                              |             |
| 20.0                                                    |                                                        | <b></b>                               | <b>_1</b>                                                |                                 |                         |                                         |                | Full Span                                            |             |
|                                                         |                                                        |                                       |                                                          |                                 |                         |                                         | Start          |                                                      |             |
|                                                         |                                                        |                                       |                                                          |                                 |                         |                                         |                | D000000 GHz                                          |             |
| 0.0                                                     |                                                        | + +                                   |                                                          |                                 |                         | ·                                       | Stop           |                                                      |             |
|                                                         |                                                        | + +                                   |                                                          |                                 |                         |                                         | 5.35           | 0000000 GHz                                          |             |
|                                                         |                                                        |                                       |                                                          |                                 |                         |                                         |                |                                                      |             |
| 10 0 0 0 0 0 0 0 0 0 0 0 0 0 0 0 0 0 0                  |                                                        | #Video BW 3.0                         | MHz                                                      |                                 | Spa                     | n 200.0 MHz                             |                |                                                      |             |
| 100 000 000 000 000 000 000 000 000 000                 |                                                        | #Video BW 3.0                         | MHz                                                      | Swe                             | Spa<br>ep 1.00 m        | n 200.0 MHz<br>s (1001 pts)             | CF SI<br>20.0  | AUTO TUNE                                            |             |
| 0 0 0 0 0 0 0 0 0 0 0 0 0 0 0 0 0 0 0                   | x                                                      | Y                                     |                                                          | Swe                             | ep 1.00 m               | n 200.0 MHz<br>s (1001 pts)<br>on Value | CF SI<br>20.0  | AUTO TUNE<br>Iep<br>D00000 MHz<br>Auto               |             |
| Mode Trace Scale                                        |                                                        |                                       |                                                          |                                 | ep 1.00 m               | s (1001 pts)                            | CF SI<br>20.0  | AUTO TUNE<br>P<br>D0000 MHz<br>Auto<br>Aan<br>Offset |             |
| 000 000 000 000 000 000 000 000 000 00                  | x                                                      | Y                                     |                                                          |                                 | ep 1.00 m               | s (1001 pts)                            | CF SI<br>20.00 | AUTO TUNE<br>PO0000 MHz<br>Auto<br>Man<br>Offset     |             |
| 000 000 000 000 000 000 000 000 000 00                  | x                                                      | Y                                     |                                                          |                                 | ep 1.00 m               | s (1001 pts)                            | CF SI<br>20.00 | AUTO TUNE tep 300000 MHz Auto Aan Offset s Scale .og |             |