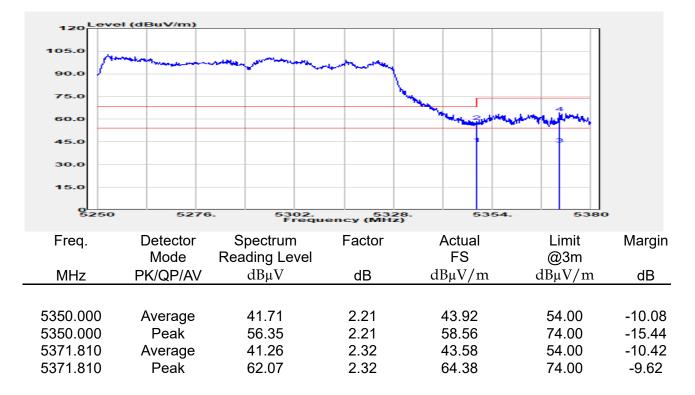

## Report No.: E2/2022/30060 Page: 136 of 498

Unless otherwise stated the results shown in this test report refer only to the sample(s) tested and such sample(s) are retained for 90 days only.

除非另有說明,此報告結果僅對測試之樣品負責,同時此樣品僅保留90天。本報告未經本公司書面許可,不可部份複製。