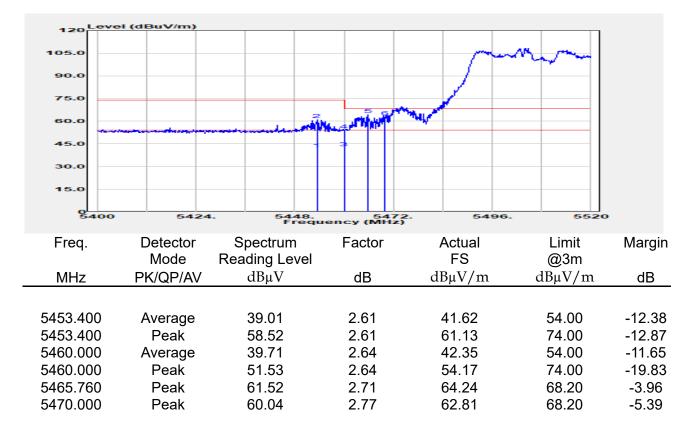

## Report No.: E2/2022/30060 Page: 135 of 498

| эмерган                                                 | +                                                      |                                       |                                                          |                                 |                         |                                         | Ö              | Frequency                                            | · 1         |
|---------------------------------------------------------|--------------------------------------------------------|---------------------------------------|----------------------------------------------------------|---------------------------------|-------------------------|-----------------------------------------|----------------|------------------------------------------------------|-------------|
| EYSIGHT Input: RF<br>← Coupling: DC<br>Align: Auto<br>a | Input Z: 50 Ω<br>Corrections: Off<br>Freq Ref: Int (S) | #Atten: 30 dB                         | PNO: Fast<br>Gate: Off<br>IF Gain: Low<br>Sin Track: Off | #Avg Type: Po<br>Trig: Free Rur | 1                       | 1 2 3 4 5 6<br>A WW WW W<br>A N N N N N |                | er Frequency<br>0000000 GHz                          | Settings    |
|                                                         |                                                        |                                       | Sig Track: Off                                           | Mk                              |                         | 04 0 GHz                                | Span           |                                                      |             |
| Spectrum v<br>cale/Div 10 dB                            | R                                                      | ef Lvi Offset 21.<br>ef Level 30.00 d | 20 dB<br>Bm                                              | WIN                             |                         | 850 dBm                                 |                | 000000 MHz<br>Swept Span                             |             |
| <b>0</b> 0                                              |                                                        | T T                                   |                                                          |                                 |                         |                                         |                | Zero Span                                            |             |
| 0.0                                                     |                                                        |                                       |                                                          |                                 |                         |                                         |                | Full Span                                            |             |
| 1.00                                                    |                                                        |                                       |                                                          |                                 |                         |                                         | Start          | Freq                                                 |             |
| 0.0                                                     |                                                        |                                       | and a construction                                       | WM_N                            | h have be               |                                         | 5.47<br>Stop   | D000000 GHz                                          |             |
| i0.0<br>i0.0                                            |                                                        |                                       |                                                          |                                 |                         |                                         | 5.67           | 0000000 GHz                                          |             |
| enter 5.5700 GHz<br>Res BW 1.0 MHz                      |                                                        | #Video BW 3.0                         | MHz                                                      | Swe                             | Spa<br>ep 1.00 m        | n 200.0 MHz<br>s (1001 pts)             | CF SI          | AUTO TUNE                                            |             |
| Marker Table v                                          |                                                        |                                       |                                                          |                                 |                         |                                         | 20.0           | 00000 MHz                                            |             |
| Mode Trace Scale                                        | X<br>5.504 0 GHz                                       | Y<br>-7.850 dBm                       | Function F                                               | unction Width                   | Functi                  | on Value                                |                | <i>l</i> lan                                         |             |
| 2<br>3<br>4                                             |                                                        |                                       |                                                          |                                 |                         |                                         | 0 Hz           |                                                      |             |
| 5                                                       |                                                        |                                       |                                                          |                                 |                         |                                         | X Axis         | s Scale<br>.og<br>in                                 |             |
|                                                         | Jun 10, 2022<br>4:47:12 PM                             |                                       |                                                          |                                 |                         | HX                                      | Signa          | I Track<br>Zoom)                                     |             |
| 802.                                                    | 11ax_16                                                | 0MHz                                  | Chain0                                                   | 5570N                           | ΛHz                     |                                         |                |                                                      | 1           |
|                                                         | +                                                      | _                                     | _                                                        |                                 |                         |                                         | ø              | Frequency                                            | • 3         |
| Coupling: DC                                            | Input Z: 50 Q<br>Corrections: Off                      | #Atten: 30 dB                         | PNO: Fast<br>Gate: Off                                   | #Avg Type: Po<br>Trig: Free Rur |                         | 1 2 3 4 5 6<br>A WW WW W                |                | er Frequency                                         | Settings    |
| align: Auto                                             | Freq Ref: Int (S)                                      |                                       | IF Gain: Low<br>Sig Track: Off                           |                                 |                         | ANNNN                                   | Span           | 0000000 GHz                                          |             |
| Spectrum v                                              | R                                                      | ef Lvi Offset 21                      | 20 dB                                                    | Mk                              |                         | 35 0 GHz                                | 200.           | 000000 MHz                                           |             |
| cale/Div 10 dB                                          | R                                                      | ef Level 30.00 d                      | Bm                                                       |                                 | -1.                     | 508 dBm                                 |                | Swept Span<br>Zero Span                              |             |
| 20.0                                                    |                                                        |                                       |                                                          |                                 |                         |                                         |                | Full Span                                            |             |
| .00                                                     |                                                        |                                       |                                                          |                                 | <b>♦</b> <sup>1</sup> — |                                         | Start          |                                                      |             |
| 10.0<br>20.0                                            | the second                                             | m                                     |                                                          |                                 |                         |                                         |                | Freq<br>0000000 GHz                                  |             |
| 30.0<br>40.0<br>50.0                                    | ·····                                                  | <u> </u>                              |                                                          |                                 |                         | <b>`</b>                                | Stop<br>5.67   | Freq<br>0000000 GHz                                  |             |
| 60.0                                                    |                                                        |                                       |                                                          |                                 |                         |                                         | _              | AUTO TUNE                                            |             |
| enter 5.5700 GHz<br>Res BW 1.0 MHz                      |                                                        | #Video BW 3.0                         | MHZ                                                      | Swe                             |                         | n 200.0 MHz<br>s (1001 pts)             | CF SI          |                                                      |             |
| Marker Table                                            |                                                        |                                       |                                                          |                                 |                         |                                         |                | 00000 MHz<br>Auto                                    |             |
| Mode Trace Scale 1 N 1 f                                | X<br>5.635 0 GHz                                       | Y<br>-7.508 dBm                       | Function F                                               | unction Width                   | Functi                  | on Value                                | • •            |                                                      |             |
| 2 3                                                     |                                                        |                                       |                                                          |                                 |                         |                                         | Freq<br>0 Hz   | Unset                                                |             |
| 4 5                                                     |                                                        |                                       |                                                          |                                 |                         |                                         |                | s Scale                                              |             |
|                                                         | ) Jun 10, 2022 🌈                                       |                                       |                                                          |                                 |                         |                                         |                | Jin                                                  |             |
| ¶ ∩ ∩ <b>■</b> ?                                        | 4:54:31 PM                                             |                                       |                                                          |                                 |                         |                                         | (Span          | l Track<br>Zoom)                                     |             |
| pectrum Analyzer 1                                      |                                                        | ax_160                                | )MHz_C                                                   | nain'i                          | _525                    | UMHZ                                    | _              | <b></b>                                              |             |
| Wept SA                                                 | HINDUT Z: 50 Ω                                         | #Atten: 30 dB                         | PNO: Fast                                                | #Avg Type: Po                   | ower (RMS               | 123456                                  | <b>Ö</b>       | Frequency                                            | <u>'</u> [- |
| Coupling: DC<br>Align: Auto                             | Corrections: Off<br>Freq Ref: Int (S)                  |                                       | Gate: Off<br>IF Gain: Low                                | Trig: Free Rur                  | 1                       | A₩₩₩₩₩                                  |                | er Frequency<br>0000000 GHz                          | Settings    |
| a                                                       |                                                        |                                       | Sig Track: Off                                           |                                 |                         | ANNNNN                                  | Span           |                                                      |             |
| Spectrum v<br>icale/Div 10 dB                           |                                                        | ef Lvi Offset 21.<br>ef Level 30.00 d |                                                          | Mk                              |                         | 75 8 GHz<br>020 dBm                     |                | 000000 MHz                                           |             |
| .og                                                     |                                                        | si Level 30.00 u                      | bill                                                     |                                 |                         |                                         |                | Swept Span<br>Zero Span                              |             |
| 20.0                                                    |                                                        | <b></b>                               | <b>_1</b>                                                |                                 |                         |                                         |                | Full Span                                            |             |
|                                                         |                                                        |                                       |                                                          |                                 |                         |                                         | Start          |                                                      |             |
|                                                         |                                                        |                                       |                                                          |                                 |                         |                                         |                | D000000 GHz                                          |             |
| 0.0                                                     |                                                        | + +                                   |                                                          |                                 |                         | ·                                       | Stop           |                                                      |             |
|                                                         |                                                        | + +                                   |                                                          |                                 |                         |                                         | 5.35           | 0000000 GHz                                          |             |
|                                                         |                                                        |                                       |                                                          |                                 |                         |                                         |                |                                                      |             |
| 10 0 0 0 0 0 0 0 0 0 0 0 0 0 0 0 0 0 0                  |                                                        | #Video BW 3.0                         | MHz                                                      |                                 | Spa                     | n 200.0 MHz                             |                |                                                      |             |
| 100 000 000 000 000 000 000 000 000 000                 |                                                        | #Video BW 3.0                         | MHz                                                      | Swe                             | Spa<br>ep 1.00 m        | n 200.0 MHz<br>s (1001 pts)             | CF SI<br>20.0  | AUTO TUNE                                            |             |
| 0 0 0 0 0 0 0 0 0 0 0 0 0 0 0 0 0 0 0                   | x                                                      | Y                                     |                                                          | Swe                             | ep 1.00 m               | n 200.0 MHz<br>s (1001 pts)<br>on Value | CF SI<br>20.0  | AUTO TUNE<br>Iep<br>D00000 MHz<br>Auto               |             |
| Mode Trace Scale                                        |                                                        |                                       |                                                          |                                 | ep 1.00 m               | s (1001 pts)                            | CF SI<br>20.0  | AUTO TUNE<br>P<br>D0000 MHz<br>Auto<br>Aan<br>Offset |             |
| 000 000 000 000 000 000 000 000 000 00                  | x                                                      | Y                                     |                                                          |                                 | ep 1.00 m               | s (1001 pts)                            | CF SI<br>20.00 | AUTO TUNE<br>PO0000 MHz<br>Auto<br>Man<br>Offset     |             |
| 000 000 000 000 000 000 000 000 000 00                  | x                                                      | Y                                     |                                                          |                                 | ep 1.00 m               | s (1001 pts)                            | CF SI<br>20.00 | AUTO TUNE tep 300000 MHz Auto Aan Offset s Scale .og |             |