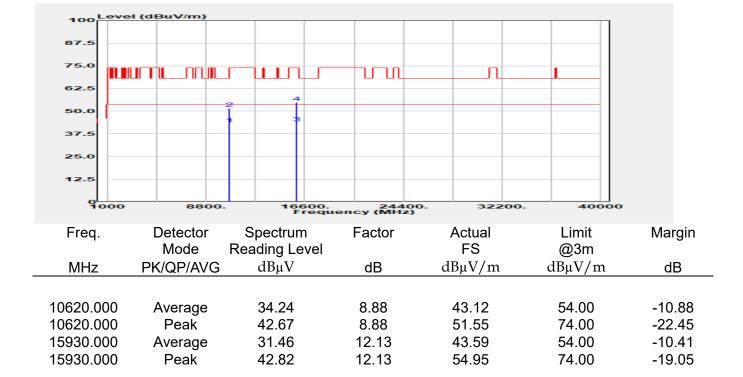

## Report No.: E2/2022/30060 Page: 135 of 498

| эмерган                                                 | +                                                      |                                       |                                                          |                                 |                         |                                         | Ö              | Frequency                                            | · 1         |
|---------------------------------------------------------|--------------------------------------------------------|---------------------------------------|----------------------------------------------------------|---------------------------------|-------------------------|-----------------------------------------|----------------|------------------------------------------------------|-------------|
| EYSIGHT Input: RF<br>← Coupling: DC<br>Align: Auto<br>a | Input Z: 50 Ω<br>Corrections: Off<br>Freq Ref: Int (S) | #Atten: 30 dB                         | PNO: Fast<br>Gate: Off<br>IF Gain: Low<br>Sin Track: Off | #Avg Type: Po<br>Trig: Free Rur | 1                       | 1 2 3 4 5 6<br>A WW WW W<br>A N N N N N |                | er Frequency<br>0000000 GHz                          | Settings    |
|                                                         |                                                        |                                       | Sig Track: Off                                           | Mk                              |                         | 04 0 GHz                                | Span           |                                                      |             |
| Spectrum v<br>cale/Div 10 dB                            | R                                                      | ef Lvi Offset 21.<br>ef Level 30.00 d | 20 dB<br>Bm                                              | WIN                             |                         | 850 dBm                                 |                | 000000 MHz<br>Swept Span                             |             |
| <b>0</b> 0                                              |                                                        | T T                                   |                                                          |                                 |                         |                                         |                | Zero Span                                            |             |
| 0.0                                                     |                                                        |                                       |                                                          |                                 |                         |                                         |                | Full Span                                            |             |
| 1.00                                                    |                                                        |                                       |                                                          |                                 |                         |                                         | Start          | Freq                                                 |             |
| 0.0                                                     |                                                        |                                       | and a construction                                       | WM_N                            | h have be               |                                         | 5.47<br>Stop   | D000000 GHz                                          |             |
| i0.0<br>i0.0                                            |                                                        |                                       |                                                          |                                 |                         |                                         | 5.67           | 0000000 GHz                                          |             |
| enter 5.5700 GHz<br>Res BW 1.0 MHz                      |                                                        | #Video BW 3.0                         | MHz                                                      | Swe                             | Spa<br>ep 1.00 m        | n 200.0 MHz<br>s (1001 pts)             | CF SI          | AUTO TUNE                                            |             |
| Marker Table v                                          |                                                        |                                       |                                                          |                                 |                         |                                         | 20.0           | 00000 MHz                                            |             |
| Mode Trace Scale                                        | X<br>5.504 0 GHz                                       | Y<br>-7.850 dBm                       | Function F                                               | unction Width                   | Functi                  | on Value                                |                | <i>l</i> lan                                         |             |
| 2<br>3<br>4                                             |                                                        |                                       |                                                          |                                 |                         |                                         | 0 Hz           |                                                      |             |
| 5                                                       |                                                        |                                       |                                                          |                                 |                         |                                         | X Axis         | s Scale<br>.og<br>in                                 |             |
|                                                         | Jun 10, 2022<br>4:47:12 PM                             |                                       |                                                          |                                 |                         | HX                                      | Signa          | I Track<br>Zoom)                                     |             |
| 802.                                                    | 11ax_16                                                | 0MHz                                  | Chain0                                                   | 5570N                           | ΛHz                     |                                         |                |                                                      | 1           |
|                                                         | +                                                      | _                                     | _                                                        |                                 |                         |                                         | ø              | Frequency                                            | • 3         |
| Coupling: DC                                            | Input Z: 50 Q<br>Corrections: Off                      | #Atten: 30 dB                         | PNO: Fast<br>Gate: Off                                   | #Avg Type: Po<br>Trig: Free Rur |                         | 1 2 3 4 5 6<br>A WW WW W                |                | er Frequency                                         | Settings    |
| align: Auto                                             | Freq Ref: Int (S)                                      |                                       | IF Gain: Low<br>Sig Track: Off                           |                                 |                         | ANNNN                                   | Span           | 0000000 GHz                                          |             |
| Spectrum v                                              | R                                                      | ef Lvi Offset 21                      | 20 dB                                                    | Mk                              |                         | 35 0 GHz                                | 200.           | 000000 MHz                                           |             |
| cale/Div 10 dB                                          | R                                                      | ef Level 30.00 d                      | Bm                                                       |                                 | -1.                     | 508 dBm                                 |                | Swept Span<br>Zero Span                              |             |
| 20.0                                                    |                                                        |                                       |                                                          |                                 |                         |                                         |                | Full Span                                            |             |
| .00                                                     |                                                        |                                       |                                                          |                                 | <b>♦</b> <sup>1</sup> — |                                         | Start          |                                                      |             |
| 10.0<br>20.0                                            | the second                                             | m                                     |                                                          |                                 |                         |                                         |                | Freq<br>0000000 GHz                                  |             |
| 30.0<br>40.0<br>50.0                                    | ·····                                                  | <u> </u>                              |                                                          |                                 |                         | <b>`</b>                                | Stop<br>5.67   | Freq<br>0000000 GHz                                  |             |
| 60.0                                                    |                                                        |                                       |                                                          |                                 |                         |                                         | _              | AUTO TUNE                                            |             |
| enter 5.5700 GHz<br>Res BW 1.0 MHz                      |                                                        | #Video BW 3.0                         | MHZ                                                      | Swe                             |                         | n 200.0 MHz<br>s (1001 pts)             | CF SI          |                                                      |             |
| Marker Table                                            |                                                        |                                       |                                                          |                                 |                         |                                         |                | 00000 MHz<br>Auto                                    |             |
| Mode Trace Scale 1 N 1 f                                | X<br>5.635 0 GHz                                       | Y<br>-7.508 dBm                       | Function F                                               | unction Width                   | Functi                  | on Value                                | • •            |                                                      |             |
| 2 3                                                     |                                                        |                                       |                                                          |                                 |                         |                                         | Freq<br>0 Hz   | Unset                                                |             |
| 4 5                                                     |                                                        |                                       |                                                          |                                 |                         |                                         |                | s Scale                                              |             |
|                                                         | ) Jun 10, 2022 🌈                                       |                                       |                                                          |                                 |                         |                                         |                | Jin                                                  |             |
| ¶ ∩ ∩ <b>■</b> ?                                        | 4:54:31 PM                                             |                                       |                                                          |                                 |                         |                                         | (Span          | l Track<br>Zoom)                                     |             |
| pectrum Analyzer 1                                      |                                                        | ax_160                                | )MHz_C                                                   | nain'i                          | _525                    | UMHZ                                    | _              | <b></b>                                              |             |
| Wept SA                                                 | HINDUT Z: 50 Ω                                         | #Atten: 30 dB                         | PNO: Fast                                                | #Avg Type: Po                   | ower (RMS               | 123456                                  | <b>Ö</b>       | Frequency                                            | <u>'</u> [- |
| Coupling: DC<br>Align: Auto                             | Corrections: Off<br>Freq Ref: Int (S)                  |                                       | Gate: Off<br>IF Gain: Low                                | Trig: Free Rur                  | 1                       | A₩₩₩₩₩                                  |                | er Frequency<br>0000000 GHz                          | Settings    |
| a                                                       |                                                        |                                       | Sig Track: Off                                           |                                 |                         | ANNNNN                                  | Span           |                                                      |             |
| Spectrum v<br>icale/Div 10 dB                           |                                                        | ef Lvi Offset 21.<br>ef Level 30.00 d |                                                          | Mk                              |                         | 75 8 GHz<br>020 dBm                     |                | 000000 MHz                                           |             |
| .og                                                     |                                                        | si Level 30.00 u                      | bill                                                     |                                 |                         |                                         |                | Swept Span<br>Zero Span                              |             |
| 20.0                                                    |                                                        | <b></b>                               | <b>_1</b>                                                |                                 |                         |                                         |                | Full Span                                            |             |
|                                                         |                                                        |                                       |                                                          |                                 |                         |                                         | Start          |                                                      |             |
|                                                         |                                                        |                                       |                                                          |                                 |                         |                                         |                | D000000 GHz                                          |             |
| 0.0                                                     |                                                        | + +                                   |                                                          |                                 |                         | ·                                       | Stop           |                                                      |             |
|                                                         |                                                        | + +                                   |                                                          |                                 |                         |                                         | 5.35           | 0000000 GHz                                          |             |
|                                                         |                                                        |                                       |                                                          |                                 |                         |                                         |                |                                                      |             |
| 10 0 0 0 0 0 0 0 0 0 0 0 0 0 0 0 0 0 0                  |                                                        | #Video BW 3.0                         | MHz                                                      |                                 | Spa                     | n 200.0 MHz                             |                |                                                      |             |
| 100 000 000 000 000 000 000 000 000 000                 |                                                        | #Video BW 3.0                         | MHz                                                      | Swe                             | Spa<br>ep 1.00 m        | n 200.0 MHz<br>s (1001 pts)             | CF SI<br>20.0  | AUTO TUNE                                            |             |
| 0 0 0 0 0 0 0 0 0 0 0 0 0 0 0 0 0 0 0                   | x                                                      | Y                                     |                                                          | Swe                             | ep 1.00 m               | n 200.0 MHz<br>s (1001 pts)<br>on Value | CF SI<br>20.0  | AUTO TUNE<br>Iep<br>D00000 MHz<br>Auto               |             |
| Mode Trace Scale                                        |                                                        |                                       |                                                          |                                 | ep 1.00 m               | s (1001 pts)                            | CF SI<br>20.0  | AUTO TUNE<br>P<br>D0000 MHz<br>Auto<br>Aan<br>Offset |             |
| 000 000 000 000 000 000 000 000 000 00                  | x                                                      | Y                                     |                                                          |                                 | ep 1.00 m               | s (1001 pts)                            | CF SI<br>20.00 | AUTO TUNE<br>PO0000 MHz<br>Auto<br>Man<br>Offset     |             |
| 000 000 000 000 000 000 000 000 000 00                  | x                                                      | Y                                     |                                                          |                                 | ep 1.00 m               | s (1001 pts)                            | CF SI<br>20.00 | AUTO TUNE tep 300000 MHz Auto Aan Offset s Scale .og |             |