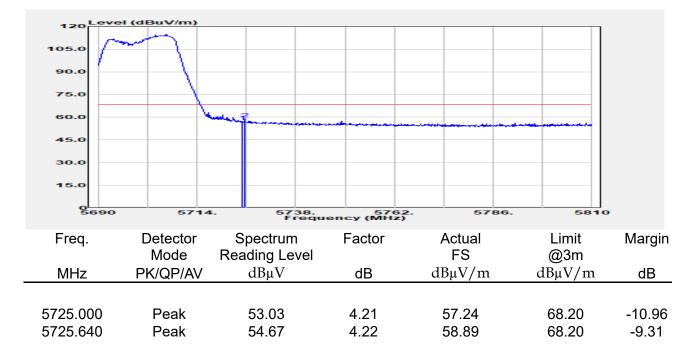

## Report No.: E2/2022/30060 Page: 135 of 498

| эмерган                                                 | +                                                      |                                       |                                                          |                                 |                         |                                         | Ö              | Frequency                                            | · 1         |
|---------------------------------------------------------|--------------------------------------------------------|---------------------------------------|----------------------------------------------------------|---------------------------------|-------------------------|-----------------------------------------|----------------|------------------------------------------------------|-------------|
| EYSIGHT Input: RF<br>← Coupling: DC<br>Align: Auto<br>a | Input Z: 50 Ω<br>Corrections: Off<br>Freq Ref: Int (S) | #Atten: 30 dB                         | PNO: Fast<br>Gate: Off<br>IF Gain: Low<br>Sin Track: Off | #Avg Type: Po<br>Trig: Free Rur | 1                       | 1 2 3 4 5 6<br>A WW WW W<br>A N N N N N |                | er Frequency<br>0000000 GHz                          | Settings    |
|                                                         |                                                        |                                       | Sig Track: Off                                           | Mk                              |                         | 04 0 GHz                                | Span           |                                                      |             |
| Spectrum v<br>cale/Div 10 dB                            | R                                                      | ef Lvi Offset 21.<br>ef Level 30.00 d | 20 dB<br>Bm                                              | WIN                             |                         | 850 dBm                                 |                | 000000 MHz<br>Swept Span                             |             |
| <b>0</b> 0                                              |                                                        | T T                                   |                                                          |                                 |                         |                                         |                | Zero Span                                            |             |
| 0.0                                                     |                                                        |                                       |                                                          |                                 |                         |                                         |                | Full Span                                            |             |
| 1.00                                                    |                                                        |                                       |                                                          |                                 |                         |                                         | Start          | Freq                                                 |             |
| 0.0                                                     |                                                        |                                       | and a construction                                       | WM_N                            | h have be               |                                         | 5.47<br>Stop   | D000000 GHz                                          |             |
| i0.0<br>i0.0                                            |                                                        |                                       |                                                          |                                 |                         |                                         | 5.67           | 0000000 GHz                                          |             |
| enter 5.5700 GHz<br>Res BW 1.0 MHz                      |                                                        | #Video BW 3.0                         | MHz                                                      | Swe                             | Spa<br>ep 1.00 m        | n 200.0 MHz<br>s (1001 pts)             | CF SI          | AUTO TUNE                                            |             |
| Marker Table v                                          |                                                        |                                       |                                                          |                                 |                         |                                         | 20.0           | 00000 MHz                                            |             |
| Mode Trace Scale                                        | X<br>5.504 0 GHz                                       | Y<br>-7.850 dBm                       | Function F                                               | unction Width                   | Functi                  | on Value                                |                | <i>l</i> lan                                         |             |
| 2<br>3<br>4                                             |                                                        |                                       |                                                          |                                 |                         |                                         | 0 Hz           |                                                      |             |
| 5                                                       |                                                        |                                       |                                                          |                                 |                         |                                         | X Axis         | s Scale<br>.og<br>in                                 |             |
|                                                         | Jun 10, 2022<br>4:47:12 PM                             |                                       |                                                          |                                 |                         | HX                                      | Signa          | I Track<br>Zoom)                                     |             |
| 802.                                                    | 11ax_16                                                | 0MHz                                  | Chain0                                                   | 5570N                           | ΛHz                     |                                         |                |                                                      | 1           |
|                                                         | +                                                      | _                                     | _                                                        |                                 |                         |                                         | ø              | Frequency                                            | • 3         |
| Coupling: DC                                            | Input Z: 50 Q<br>Corrections: Off                      | #Atten: 30 dB                         | PNO: Fast<br>Gate: Off                                   | #Avg Type: Po<br>Trig: Free Rur |                         | 1 2 3 4 5 6<br>A WW WW W                |                | er Frequency                                         | Settings    |
| align: Auto                                             | Freq Ref: Int (S)                                      |                                       | IF Gain: Low<br>Sig Track: Off                           |                                 |                         | ANNNN                                   | Span           | 0000000 GHz                                          |             |
| Spectrum v                                              | R                                                      | ef Lvi Offset 21                      | 20 dB                                                    | Mk                              |                         | 35 0 GHz                                | 200.           | 000000 MHz                                           |             |
| cale/Div 10 dB                                          | R                                                      | ef Level 30.00 d                      | Bm                                                       |                                 | -1.                     | 508 dBm                                 |                | Swept Span<br>Zero Span                              |             |
| 20.0                                                    |                                                        |                                       |                                                          |                                 |                         |                                         |                | Full Span                                            |             |
| .00                                                     |                                                        |                                       |                                                          |                                 | <b>♦</b> <sup>1</sup> — |                                         | Start          |                                                      |             |
| 10.0<br>20.0                                            | the second                                             | m                                     |                                                          |                                 |                         |                                         |                | Freq<br>0000000 GHz                                  |             |
| 30.0<br>40.0<br>50.0                                    | ·····                                                  | <u> </u>                              |                                                          |                                 |                         | <b>`</b>                                | Stop<br>5.67   | Freq<br>0000000 GHz                                  |             |
| 60.0                                                    |                                                        |                                       |                                                          |                                 |                         |                                         | _              | AUTO TUNE                                            |             |
| enter 5.5700 GHz<br>Res BW 1.0 MHz                      |                                                        | #Video BW 3.0                         | MHZ                                                      | Swe                             |                         | n 200.0 MHz<br>s (1001 pts)             | CF SI          |                                                      |             |
| Marker Table                                            |                                                        |                                       |                                                          |                                 |                         |                                         |                | 00000 MHz<br>Auto                                    |             |
| Mode Trace Scale 1 N 1 f                                | X<br>5.635 0 GHz                                       | Y<br>-7.508 dBm                       | Function F                                               | unction Width                   | Functi                  | on Value                                | • •            |                                                      |             |
| 2 3                                                     |                                                        |                                       |                                                          |                                 |                         |                                         | Freq<br>0 Hz   | Unset                                                |             |
| 4 5                                                     |                                                        |                                       |                                                          |                                 |                         |                                         |                | s Scale                                              |             |
|                                                         | ) Jun 10, 2022 🌈                                       |                                       |                                                          |                                 |                         |                                         |                | Jin                                                  |             |
| ¶ ∩ ∩ <b>■</b> ?                                        | 4:54:31 PM                                             |                                       |                                                          |                                 |                         |                                         | (Span          | l Track<br>Zoom)                                     |             |
| pectrum Analyzer 1                                      |                                                        | ax_160                                | )MHz_C                                                   | nain'i                          | _525                    | UMHZ                                    | _              | <b></b>                                              |             |
| Wept SA                                                 | HINDUT Z: 50 Ω                                         | #Atten: 30 dB                         | PNO: Fast                                                | #Avg Type: Po                   | ower (RMS               | 123456                                  | <b>Ö</b>       | Frequency                                            | <u>'</u> [- |
| Coupling: DC<br>Align: Auto                             | Corrections: Off<br>Freq Ref: Int (S)                  |                                       | Gate: Off<br>IF Gain: Low                                | Trig: Free Rur                  | 1                       | A₩₩₩₩₩                                  |                | er Frequency<br>0000000 GHz                          | Settings    |
| a                                                       |                                                        |                                       | Sig Track: Off                                           |                                 |                         | ANNNNN                                  | Span           |                                                      |             |
| Spectrum v<br>icale/Div 10 dB                           |                                                        | ef Lvi Offset 21.<br>ef Level 30.00 d |                                                          | Mk                              |                         | 75 8 GHz<br>020 dBm                     |                | 000000 MHz                                           |             |
| .og                                                     |                                                        | si Level 30.00 u                      | bill                                                     |                                 |                         |                                         |                | Swept Span<br>Zero Span                              |             |
| 20.0                                                    |                                                        | <b></b>                               | <b>_1</b>                                                |                                 |                         |                                         |                | Full Span                                            |             |
|                                                         |                                                        |                                       |                                                          |                                 |                         |                                         | Start          |                                                      |             |
|                                                         |                                                        |                                       |                                                          |                                 |                         |                                         |                | D000000 GHz                                          |             |
| 0.0                                                     |                                                        | + +                                   |                                                          |                                 |                         | ·                                       | Stop           |                                                      |             |
|                                                         |                                                        | + +                                   |                                                          |                                 |                         |                                         | 5.35           | 0000000 GHz                                          |             |
|                                                         |                                                        |                                       |                                                          |                                 |                         |                                         |                |                                                      |             |
| 10 0 0 0 0 0 0 0 0 0 0 0 0 0 0 0 0 0 0                  |                                                        | #Video BW 3.0                         | MHz                                                      |                                 | Spa                     | n 200.0 MHz                             |                |                                                      |             |
| 100 000 000 000 000 000 000 000 000 000                 |                                                        | #Video BW 3.0                         | MHz                                                      | Swe                             | Spa<br>ep 1.00 m        | n 200.0 MHz<br>s (1001 pts)             | CF SI<br>20.0  | AUTO TUNE                                            |             |
| 0 0 0 0 0 0 0 0 0 0 0 0 0 0 0 0 0 0 0                   | x                                                      | Y                                     |                                                          | Swe                             | ep 1.00 m               | n 200.0 MHz<br>s (1001 pts)<br>on Value | CF SI<br>20.0  | AUTO TUNE<br>Iep<br>D00000 MHz<br>Auto               |             |
| Mode Trace Scale                                        |                                                        |                                       |                                                          |                                 | ep 1.00 m               | s (1001 pts)                            | CF SI<br>20.0  | AUTO TUNE<br>P<br>D0000 MHz<br>Auto<br>Aan<br>Offset |             |
| 000 000 000 000 000 000 000 000 000 00                  | x                                                      | Y                                     |                                                          |                                 | ep 1.00 m               | s (1001 pts)                            | CF SI<br>20.00 | AUTO TUNE<br>PO0000 MHz<br>Auto<br>Man<br>Offset     |             |
| 000 000 000 000 000 000 000 000 000 00                  | x                                                      | Y                                     |                                                          |                                 | ep 1.00 m               | s (1001 pts)                            | CF SI<br>20.00 | AUTO TUNE tep 300000 MHz Auto Aan Offset s Scale .og |             |