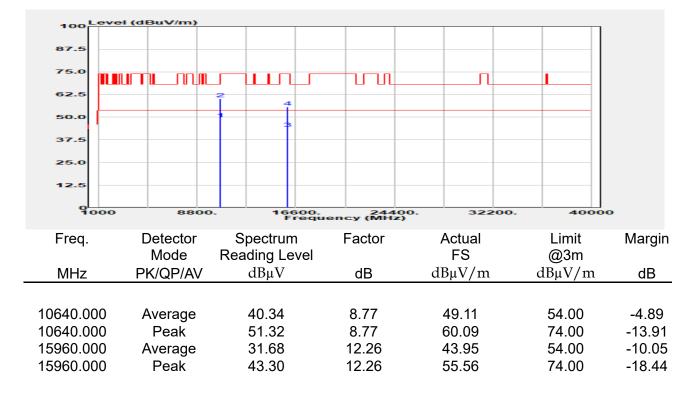

saction documents. This document cannot be reproduced except in full, without prior written approval of the Company. Any unauthorized alteration, forgery or falsification of the content or appearance of this document is unlawful and offenders may be prosecuted to the fullest extent of the law.

f (886-2) 2298-0488



| Report Number  | :E2/2022/30060      |
|----------------|---------------------|
| Operation Mode | :802.11ax20         |
| Test Frequency | :5320 MHz           |
| Test Mode      | :TX CH HIGH RU FULL |
| EUT Pol        | :E1 Plane           |
| Ant Path       | :MIMO               |

| Test Site    | :SAC G       |
|--------------|--------------|
| Test Date    | :2022-06-07  |
| Temp./Humi.  | :22.1/69     |
| Antenna Pol. | :Horizontal  |
| Engineer     | :Quentin Liu |



除非另有說明,此報告結果僅對測試之樣品負責,同時此樣品僅保留90天。本報告未經本公司書面許可,不可部份複製。



| Report Number  | :E2/2022/30060     |
|----------------|--------------------|
| Operation Mode | :802.11ax20        |
| Test Frequency | :5500 MHz          |
| Test Mode      | :TX CH LOW RU FULL |
| EUT Pol        | :E1 Plane          |
| Ant Path       | :MIMO              |

| Test Site    | :SAC G       |
|--------------|--------------|
| Test Date    | :2022-06-07  |
| Temp./Humi.  | :22.1/69     |
| Antenna Pol. | :Vertical    |
| Engineer     | :Quentin Liu |



除非另有說明,此報告結果僅對測試之樣品負責,同時此樣品僅保留90天。本報告未經本公司書面許可,不可部份複製。



| Report Number  | :E2/2022/30060     |
|----------------|--------------------|
| Operation Mode | :802.11ax20        |
| Test Frequency | :5500 MHz          |
| Test Mode      | :TX CH LOW RU FULL |
| EUT