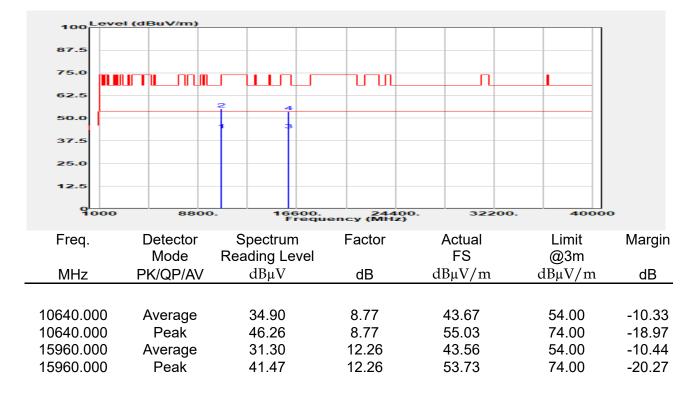

## Report No.: E2/2022/30060 Page: 135 of 498

| эмерган                                                 | +                                                      |                                       |                                                          |                                 |                         |                                         | Ö              | Frequency                                            | · 1         |
|---------------------------------------------------------|--------------------------------------------------------|---------------------------------------|----------------------------------------------------------|---------------------------------|-------------------------|-----------------------------------------|----------------|------------------------------------------------------|-------------|
| EYSIGHT Input: RF<br>← Coupling: DC<br>Align: Auto<br>a | Input Z: 50 Ω<br>Corrections: Off<br>Freq Ref: Int (S) | #Atten: 30 dB                         | PNO: Fast<br>Gate: Off<br>IF Gain: Low<br>Sin Track: Off | #Avg Type: Po<br>Trig: Free Rur | 1                       | 1 2 3 4 5 6<br>A WW WW W<br>A N N N N N |                | er Frequency<br>0000000 GHz                          | Settings    |
|                                                         |                                                        |                                       | Sig Track: Off                                           | Mk                              |                         | 04 0 GHz                                | Span           |                                                      |             |
| Spectrum v<br>cale/Div 10 dB                            | R                                                      | ef Lvi Offset 21.<br>ef Level 30.00 d | 20 dB<br>Bm                                              | WIN                             |                         | 850 dBm                                 |                | 000000 MHz<br>Swept Span                             |             |
| <b>0</b> 0                                              |                                                        | T T                                   |                                                          |                                 |                         |                                         |                | Zero Span                                            |             |
| 0.0                                                     |                                                        |                                       |                                                          |                                 |                         |                                         |                | Full Span                                            |             |
| 1.00                                                    |                                                        |                                       |                                                          |                                 |                         |                                         | Start          | Freq                                                 |             |
| 0.0                                                     |                                                        |                                       | and a construction                                       | WM_N                            | h have be               |                                         | 5.47<br>Stop   | D000000 GHz                                          |             |
| i0.0<br>i0.0                                            |                                                        |                                       |                                                          |                                 |                         |                                         | 5.67           | 0000000 GHz                                          |             |
| enter 5.5700 GHz<br>Res BW 1.0 MHz                      |                                                        | #Video BW 3.0                         | MHz                                                      | Swe                             | Spa<br>ep 1.00 m        | n 200.0 MHz<br>s (1001 pts)             | CF SI          | AUTO TUNE                                            |             |
| Marker Table v                                          |                                                        |                                       |                                                          |                                 |                         |                                         | 20.0           | 00000 MHz                                            |             |
| Mode Trace Scale                                        | X<br>5.504 0 GHz                                       | Y<br>-7.850 dBm                       | Function F                                               | unction Width                   | Functi                  | on Value                                |                | <i>l</i> lan                                         |             |
| 2<br>3<br>4                                             |                                                        |                                       |                                                          |                                 |                         |                                         | 0 Hz           |                                                      |             |
| 5                                                       |                                                        |                                       |                                                          |                                 |                         |                                         | X Axis         | s Scale<br>.og<br>in                                 |             |
|                                                         | Jun 10, 2022<br>4:47:12 PM                             |                                       |                                                          |                                 |                         | HX                                      | Signa          | I Track<br>Zoom)                                     |             |
| 802.                                                    | 11ax_16                                                | 0MHz                                  | Chain0                                                   | 5570N                           | ΛHz                     |                                         |                |                                                      | 1           |
|                                                         | +                                                      | _                                     | _                                                        |                                 |                         |                                         | ø              | Frequency                                            | • 3         |
| Coupling: DC                                            | Input Z: 50 Q<br>Corrections: Off                      | #Atten: 30 dB                         | PNO: Fast<br>Gate: Off                                   | #Avg Type: Po<br>Trig: Free Rur |                         | 1 2 3 4 5 6<br>A WW WW W                |                | er Frequency                                         | Settings    |
| align: Auto                                             | Freq Ref: Int (S)                                      |                                       | IF Gain: Low<br>Sig Track: Off                           |                                 |                         | ANNNN                                   | Span           | 0000000 GHz                                          |             |
| Spectrum v                                              | R                                                      | ef Lvi Offset 21                      | 20 dB                                                    | Mk                              |                         | 35 0 GHz                                | 200.           | 000000 MHz                                           |             |
| cale/Div 10 dB                                          | R                                                      | ef Level 30.00 d                      | Bm                                                       |                                 | -1.                     | 508 dBm                                 |                | Swept Span<br>Zero Span                              |             |
| 20.0                                                    |                                                        |                                       |                                                          |                                 |                         |                                         |                | Full Span                                            |             |
| .00                                                     |                                                        |                                       |                                                          |                                 | <b>♦</b> <sup>1</sup> — |                                         | Start          |                                                      |             |
| 10.0<br>20.0                                            | the second                                             | m                                     |                                                          |                                 |                         |                                         |                | Freq<br>0000000 GHz                                  |             |
| 30.0<br>40.0<br>50.0                                    | ·····                                                  | <u> </u>                              |                                                          |                                 |                         | <b>`</b>                                | Stop<br>5.67   | Freq<br>0000000 GHz                                  |             |
| 60.0                                                    |                                                        |                                       |                                                          |                                 |                         |                                         | _              | AUTO TUNE                                            |             |
| enter 5.5700 GHz<br>Res BW 1.0 MHz                      |                                                        | #Video BW 3.0                         | MHZ                                                      | Swe                             |                         | n 200.0 MHz<br>s (1001 pts)             | CF SI          |                                                      |             |
| Marker Table                                            |                                                        |                                       |                                                          |                                 |                         |                                         |                | 00000 MHz<br>Auto                                    |             |
| Mode Trace Scale 1 N 1 f                                | X<br>5.635 0 GHz                                       | Y<br>-7.508 dBm                       | Function F                                               | unction Width                   | Functi                  | on Value                                | • •            |                                                      |             |
| 2 3                                                     |                                                        |                                       |                                                          |                                 |                         |                                         | Freq<br>0 Hz   | Unset                                                |             |
| 4 5                                                     |                                                        |                                       |                                                          |                                 |                         |                                         |                | s Scale                                              |             |
|                                                         | ) Jun 10, 2022 🌈                                       |                                       |                                                          |                                 |                         |                                         |                | Jin                                                  |             |
| ¶ ∩ ∩ <b>■</b> ?                                        | 4:54:31 PM                                             |                                       |                                                          |                                 |                         |                                         | (Span          | l Track<br>Zoom)                                     |             |
| pectrum Analyzer 1                                      |                                                        | ax_160                                | )MHz_C                                                   | nain'i                          | _525                    | UMHZ                                    | _              | <b></b>                                              |             |
| Wept SA                                                 | HINDUT Z: 50 Ω                                         | #Atten: 30 dB                         | PNO: Fast                                                | #Avg Type: Po                   | ower (RMS               | 123456                                  | <b>Ö</b>       | Frequency                                            | <u>'</u> [- |
| Coupling: DC<br>Align: Auto                             | Corrections: Off<br>Freq Ref: Int (S)                  |                                       | Gate: Off<br>IF Gain: Low                                | Trig: Free Rur                  | 1                       | A₩₩₩₩₩                                  |                | er Frequency<br>0000000 GHz                          | Settings    |
| a                                                       |                                                        |                                       | Sig Track: Off                                           |                                 |                         | ANNNNN                                  | Span           |                                                      |             |
| Spectrum v<br>icale/Div 10 dB                           |                                                        | ef Lvi Offset 21.<br>ef Level 30.00 d |                                                          | Mk                              |                         | 75 8 GHz<br>020 dBm                     |                | 000000 MHz                                           |             |
| .og                                                     |                                                        | si Level 30.00 u                      | bill                                                     |                                 |                         |                                         |                | Swept Span<br>Zero Span                              |             |
| 20.0                                                    |                                                        | <b></b>                               | <b>_1</b>                                                |                                 |                         |                                         |                | Full Span                                            |             |
|                                                         |                                                        |                                       |                                                          |                                 |                         |                                         | Start          |                                                      |             |
|                                                         |                                                        |                                       |                                                          |                                 |                         |                                         |                | D000000 GHz                                          |             |
| 0.0                                                     |                                                        | + +                                   |                                                          |                                 |                         | ·                                       | Stop           |                                                      |             |
|                                                         |                                                        | + +                                   |                                                          |                                 |                         |                                         | 5.35           | 0000000 GHz                                          |             |
|                                                         |                                                        |                                       |                                                          |                                 |                         |                                         |                |                                                      |             |
| 10 0 0 0 0 0 0 0 0 0 0 0 0 0 0 0 0 0 0                  |                                                        | #Video BW 3.0                         | MHz                                                      |                                 | Spa                     | n 200.0 MHz                             |                |                                                      |             |
| 100 000 000 000 000 000 000 000 000 000                 |                                                        | #Video BW 3.0                         | MHz                                                      | Swe                             | Spa<br>ep 1.00 m        | n 200.0 MHz<br>s (1001 pts)             | CF SI<br>20.0  | AUTO TUNE                                            |             |
| 0 0 0 0 0 0 0 0 0 0 0 0 0 0 0 0 0 0 0                   | x                                                      | Y                                     |                                                          | Swe                             | ep 1.00 m               | n 200.0 MHz<br>s (1001 pts)<br>on Value | CF SI<br>20.0  | AUTO TUNE<br>Iep<br>D00000 MHz<br>Auto               |             |
| Mode Trace Scale                                        |                                                        |                                       |                                                          |                                 | ep 1.00 m               | s (1001 pts)                            | CF SI<br>20.0  | AUTO TUNE<br>P<br>D0000 MHz<br>Auto<br>Aan<br>Offset |             |
| 000 000 000 000 000 000 000 000 000 00                  | x                                                      | Y                                     |                                                          |                                 | ep 1.00 m               | s (1001 pts)                            | CF SI<br>20.00 | AUTO TUNE<br>PO0000 MHz<br>Auto<br>Man<br>Offset     |             |
| 000 000 000 000 000 000 000 000 000 00                  | x                                                      | Y                                     |                                                          |                                 | ep 1.00 m               | s (1001 pts)                            | CF SI<br>20.00 | AUTO TUNE tep 300000 MHz Auto Aan Offset s Scale .og |             |