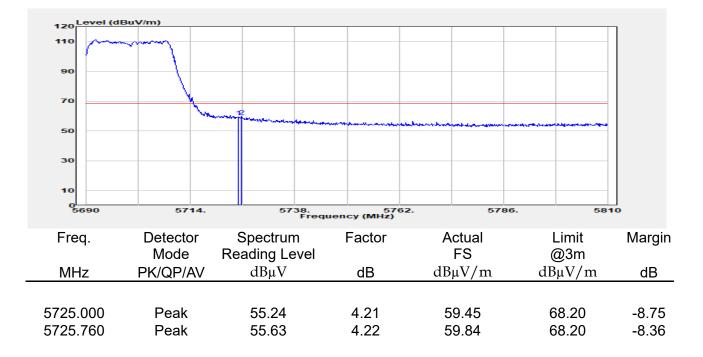

## Report No.: E2/2022/30060 Page: 135 of 498

| эмерган                                                 | +                                                      |                                       |                                                          |                                 |                         |                                         | Ö              | Frequency                                            | · 1         |
|---------------------------------------------------------|--------------------------------------------------------|---------------------------------------|----------------------------------------------------------|---------------------------------|-------------------------|-----------------------------------------|----------------|------------------------------------------------------|-------------|
| EYSIGHT Input: RF<br>← Coupling: DC<br>Align: Auto<br>a | Input Z: 50 Ω<br>Corrections: Off<br>Freq Ref: Int (S) | #Atten: 30 dB                         | PNO: Fast<br>Gate: Off<br>IF Gain: Low<br>Sin Track: Off | #Avg Type: Po<br>Trig: Free Rur | 1                       | 1 2 3 4 5 6<br>A WW WW W<br>A N N N N N |                | er Frequency<br>0000000 GHz                          | Settings    |
|                                                         |                                                        |                                       | Sig Track: Off                                           | Mk                              |                         | 04 0 GHz                                | Span           |                                                      |             |
| Spectrum v<br>cale/Div 10 dB                            | R                                                      | ef Lvi Offset 21.<br>ef Level 30.00 d | 20 dB<br>Bm                                              | WIN                             |                         | 850 dBm                                 |                | 000000 MHz<br>Swept Span                             |             |
| <b>0</b> 0                                              |                                                        | T T                                   |                                                          |                                 |                         |                                         |                | Zero Span                                            |             |
| 0.0                                                     |                                                        |                                       |                                                          |                                 |                         |                                         |                | Full Span                                            |             |
| 1.00                                                    |                                                        |                                       |                                                          |                                 |                         |                                         | Start          | Freq                                                 |             |
| 0.0                                                     |                                                        |                                       | and a construction                                       | WM_N                            | h have be               |                                         | 5.47<br>Stop   | D000000 GHz                                          |             |
| i0.0<br>i0.0                                            |                                                        |                                       |                                                          |                                 |                         |                                         | 5.67           | 0000000 GHz                                          |             |
| enter 5.5700 GHz<br>Res BW 1.0 MHz                      |                                                        | #Video BW 3.0                         | MHz                                                      | Swe                             | Spa<br>ep 1.00 m        | n 200.0 MHz<br>s (1001 pts)             | CF SI          | AUTO TUNE                                            |             |
| Marker Table v                                          |                                                        |                                       |                                                          |                                 |                         |                                         | 20.0           | 00000 MHz                                            |             |
| Mode Trace Scale                                        | X<br>5.504 0 GHz                                       | Y<br>-7.850 dBm                       | Function F                                               | unction Width                   | Functi                  | on Value                                |                | <i>l</i> lan                                         |             |
| 2<br>3<br>4                                             |                                                        |                                       |                                                          |                                 |                         |                                         | 0 Hz           |                                                      |             |
| 5                                                       |                                                        |                                       |                                                          |                                 |                         |                                         | X Axis         | s Scale<br>.og<br>in                                 |             |
|                                                         | Jun 10, 2022<br>4:47:12 PM                             |                                       |                                                          |                                 |                         | HX                                      | Signa          | I Track<br>Zoom)                                     |             |
| 802.                                                    | 11ax_16                                                | 0MHz                                  | Chain0                                                   | 5570N                           | ΛHz                     |                                         |                |                                                      | 1           |
|                                                         | +                                                      | _                                     | _                                                        |                                 |                         |                                         | ø              | Frequency                                            | • 3         |
| Coupling: DC                                            | Input Z: 50 Q<br>Corrections: Off                      | #Atten: 30 dB                         | PNO: Fast<br>Gate: Off                                   | #Avg Type: Po<br>Trig: Free Rur |                         | 1 2 3 4 5 6<br>A WW WW W                |                | er Frequency                                         | Settings    |
| align: Auto                                             | Freq Ref: Int (S)                                      |                                       | IF Gain: Low<br>Sig Track: Off                           |                                 |                         | ANNNN                                   | Span           | 0000000 GHz                                          |             |
| Spectrum v                                              | R                                                      | ef Lvi Offset 21                      | 20 dB                                                    | Mk                              |                         | 35 0 GHz                                | 200.           | 000000 MHz                                           |             |
| cale/Div 10 dB                                          | R                                                      | ef Level 30.00 d                      | Bm                                                       |                                 | -1.                     | 508 dBm                                 |                | Swept Span<br>Zero Span                              |             |
| 20.0                                                    |                                                        |                                       |                                                          |                                 |                         |                                         |                | Full Span                                            |             |
| .00                                                     |                                                        |                                       |                                                          |                                 | <b>♦</b> <sup>1</sup> — |                                         | Start          |                                                      |             |
| 10.0<br>20.0                                            | the second                                             | m                                     |                                                          |                                 |                         |                                         |                | Freq<br>0000000 GHz                                  |             |
| 30.0<br>40.0<br>50.0                                    | ·····                                                  | <u> </u>                              |                                                          |                                 |                         | <b>`</b>                                | Stop<br>5.67   | Freq<br>0000000 GHz                                  |             |
| 60.0                                                    |                                                        |                                       |                                                          |                                 |                         |                                         | _              | AUTO TUNE                                            |             |
| enter 5.5700 GHz<br>Res BW 1.0 MHz                      |                                                        | #Video BW 3.0                         | MHZ                                                      | Swe                             |                         | n 200.0 MHz<br>s (1001 pts)             | CF SI          |                                                      |             |
| Marker Table                                            |                                                        |                                       |                                                          |                                 |                         |                                         |                | 00000 MHz<br>Auto                                    |             |
| Mode Trace Scale 1 N 1 f                                | X<br>5.635 0 GHz                                       | Y<br>-7.508 dBm                       | Function F                                               | unction Width                   | Functi                  | on Value                                | • •            |                                                      |             |
| 2 3                                                     |                                                        |                                       |                                                          |                                 |                         |                                         | Freq<br>0 Hz   | Unset                                                |             |
| 4 5                                                     |                                                        |                                       |                                                          |                                 |                         |                                         |                | s Scale                                              |             |
|                                                         | ) Jun 10, 2022 🌈                                       |                                       |                                                          |                                 |                         |                                         |                | Jin                                                  |             |
| ¶ ∩ ∩ <b>■</b> ?                                        | 4:54:31 PM                                             |                                       |                                                          |                                 |                         |                                         | (Span          | l Track<br>Zoom)                                     |             |
| pectrum Analyzer 1                                      |                                                        | ax_160                                | )MHz_C                                                   | nain'i                          | _525                    | UMHZ                                    | _              | <b></b>                                              |             |
| Wept SA                                                 | HINDUT Z: 50 Ω                                         | #Atten: 30 dB                         | PNO: Fast                                                | #Avg Type: Po                   | ower (RMS               | 123456                                  | <b>Ö</b>       | Frequency                                            | <u>'</u> [- |
| Coupling: DC<br>Align: Auto                             | Corrections: Off<br>Freq Ref: Int (S)                  |                                       | Gate: Off<br>IF Gain: Low                                | Trig: Free Rur                  | 1                       | A₩₩₩₩₩                                  |                | er Frequency<br>0000000 GHz                          | Settings    |
| a                                                       |                                                        |                                       | Sig Track: Off                                           |                                 |                         | ANNNNN                                  | Span           |                                                      |             |
| Spectrum v<br>icale/Div 10 dB                           |                                                        | ef Lvi Offset 21.<br>ef Level 30.00 d |                                                          | Mk                              |                         | 75 8 GHz<br>020 dBm                     |                | 000000 MHz                                           |             |
| .og                                                     |                                                        | si Level 30.00 u                      | bill                                                     |                                 |                         |                                         |                | Swept Span<br>Zero Span                              |             |
| 20.0                                                    |                                                        | <b></b>                               | <b>_1</b>                                                |                                 |                         |                                         |                | Full Span                                            |             |
|                                                         |                                                        |                                       |                                                          |                                 |                         |                                         | Start          |                                                      |             |
|                                                         |                                                        |                                       |                                                          |                                 |                         |                                         |                | D000000 GHz                                          |             |
| 0.0                                                     |                                                        | + +                                   |                                                          |                                 |                         | ·                                       | Stop           |                                                      |             |
|                                                         |                                                        | + +                                   |                                                          |                                 |                         |                                         | 5.35           | 0000000 GHz                                          |             |
|                                                         |                                                        |                                       |                                                          |                                 |                         |                                         |                |                                                      |             |
| 10 0 0 0 0 0 0 0 0 0 0 0 0 0 0 0 0 0 0                  |                                                        | #Video BW 3.0                         | MHz                                                      |                                 | Spa                     | n 200.0 MHz                             |                |                                                      |             |
| 100 000 000 000 000 000 000 000 000 000                 |                                                        | #Video BW 3.0                         | MHz                                                      | Swe                             | Spa<br>ep 1.00 m        | n 200.0 MHz<br>s (1001 pts)             | CF SI<br>20.0  | AUTO TUNE                                            |             |
| 0 0 0 0 0 0 0 0 0 0 0 0 0 0 0 0 0 0 0                   | x                                                      | Y                                     |                                                          | Swe                             | ep 1.00 m               | n 200.0 MHz<br>s (1001 pts)<br>on Value | CF SI<br>20.0  | AUTO TUNE<br>Iep<br>D00000 MHz<br>Auto               |             |
| Mode Trace Scale                                        |                                                        |                                       |                                                          |                                 | ep 1.00 m               | s (1001 pts)                            | CF SI<br>20.0  | AUTO TUNE<br>P<br>D0000 MHz<br>Auto<br>Aan<br>Offset |             |
| 000 000 000 000 000 000 000 000 000 00                  | x                                                      | Y                                     |                                                          |                                 | ep 1.00 m               | s (1001 pts)                            | CF SI<br>20.00 | AUTO TUNE<br>PO0000 MHz<br>Auto<br>Man<br>Offset     |             |
| 000 000 000 000 000 000 000 000 000 00                  | x                                                      | Y                                     |                                                          |                                 | ep 1.00 m               | s (1001 pts)                            | CF SI<br>20.00 | AUTO TUNE tep 300000 MHz Auto Aan Offset s Scale .og |             |