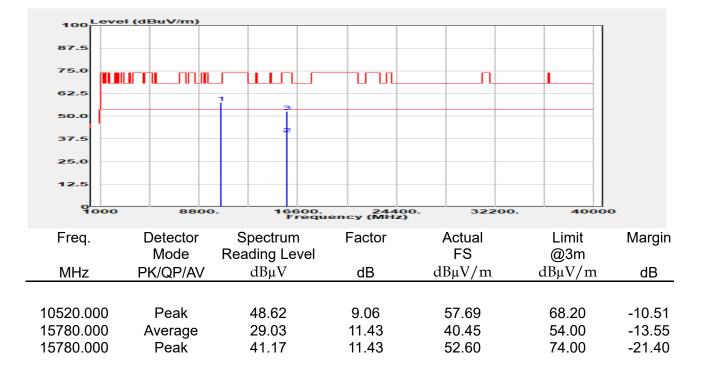

sole responsibility is to its Client and this document document documents. This document cannot be reproduced except in full, without prior written approval of the Company. Any unauthorized alteration, forgery or falsification of the content or appearance of this document is unlawful and offenders may be prosecuted to the fullest extent of the law.



| Report Number  | :E2/2022/30060 |
|----------------|----------------|
| Operation Mode | :802.11ac20    |
| Test Frequency | :5260 MHz      |
| Test Mode      | :TX CH LOW     |
| EUT Pol        | :E1 Plane      |
| Ant Path       | :MIMO          |

| Test Site    | :SAC G       |
|--------------|--------------|
| Test Date    | :2022-06-06  |
| Temp./Humi.  | :25.9/61     |
| Antenna Pol. | :Vertical    |
| Engineer     | :Quentin Liu |



除非另有說明,此報告結果僅對測試之樣品負責,同時此樣品僅保留90天。本報告未經本公司書面許可,不可部份複製。

This document is issued by the Company subject to its General Conditions of Service printed overleaf, available on request or accessible at <a href="http://www.sgs.com.tw/Terms-and-Conditions">http://www.sgs.com.tw/Terms-and-Conditions</a> and for electronic format documents, subject to Terms and Conditions for Electronic Documents at <a href="http://www.sgs.com.tw/Terms-and-Conditions">http://www.sgs.com.tw/Terms-and-Conditions</a> and for electronic format documents, subject to Terms and Conditions for Electronic Documents at <a href="http://www.sgs.com.tw/Terms-and-Conditions">http://www.sgs.com.tw/Terms-and-Conditions</a>. Attention is drawn to the limitation of liability, indemnification and jurisdiction issues defined therein.