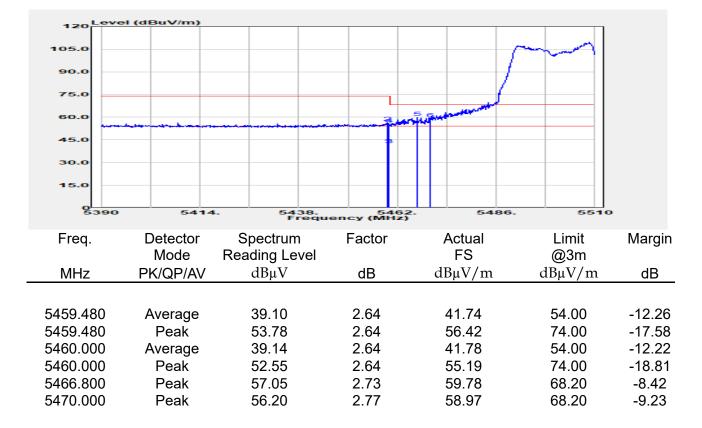

## Report No.: E2/2022/30060 Page: 135 of 498

| эмерган                                                 | +                                                      |                                       |                                                          |                                 |                         |                                         | Ö              | Frequency                                            | · 1         |
|---------------------------------------------------------|--------------------------------------------------------|---------------------------------------|----------------------------------------------------------|---------------------------------|-------------------------|-----------------------------------------|----------------|------------------------------------------------------|-------------|
| EYSIGHT Input: RF<br>← Coupling: DC<br>Align: Auto<br>a | Input Z: 50 Ω<br>Corrections: Off<br>Freq Ref: Int (S) | #Atten: 30 dB                         | PNO: Fast<br>Gate: Off<br>IF Gain: Low<br>Sin Track: Off | #Avg Type: Po<br>Trig: Free Rur | 1                       | 1 2 3 4 5 6<br>A WW WW W<br>A N N N N N |                | er Frequency<br>0000000 GHz                          | Settings    |
|                                                         |                                                        |                                       | Sig Track: Off                                           | Mk                              |                         | 04 0 GHz                                | Span           |                                                      |             |
| Spectrum v<br>cale/Div 10 dB                            | R                                                      | ef Lvi Offset 21.<br>ef Level 30.00 d | 20 dB<br>Bm                                              | WIN                             |                         | 850 dBm                                 |                | 000000 MHz<br>Swept Span                             |             |
| <b>0</b> 0                                              |                                                        | T T                                   |                                                          |                                 |                         |                                         |                | Zero Span                                            |             |
| 0.0                                                     |                                                        |                                       |                                                          |                                 |                         |                                         |                | Full Span                                            |             |
| 1.00                                                    |                                                        |                                       |                                                          |                                 |                         |                                         | Start          | Freq                                                 |             |
| 0.0                                                     |                                                        |                                       | and a construction                                       | WM_N                            | h have be               |                                         | 5.47<br>Stop   | D000000 GHz                                          |             |
| i0.0<br>i0.0                                            |                                                        |                                       |                                                          |                                 |                         |                                         | 5.67           | 0000000 GHz                                          |             |
| enter 5.5700 GHz<br>Res BW 1.0 MHz                      |                                                        | #Video BW 3.0                         | MHz                                                      | Swe                             | Spa<br>ep 1.00 m        | n 200.0 MHz<br>s (1001 pts)             | CF SI          | AUTO TUNE                                            |             |
| Marker Table v                                          |                                                        |                                       |                                                          |                                 |                         |                                         | 20.0           | 00000 MHz                                            |             |
| Mode Trace Scale                                        | X<br>5.504 0 GHz                                       | Y<br>-7.850 dBm                       | Function F                                               | unction Width                   | Functi                  | on Value                                |                | <i>l</i> lan                                         |             |
| 2<br>3<br>4                                             |                                                        |                                       |                                                          |                                 |                         |                                         | 0 Hz           |                                                      |             |
| 5                                                       |                                                        |                                       |                                                          |                                 |                         |                                         | X Axis         | s Scale<br>.og<br>in                                 |             |
|                                                         | Jun 10, 2022<br>4:47:12 PM                             |                                       |                                                          |                                 |                         | HX                                      | Signa          | I Track<br>Zoom)                                     |             |
| 802.                                                    | 11ax_16                                                | 0MHz                                  | Chain0                                                   | 5570N                           | ΛHz                     |                                         |                |                                                      | 1           |
|                                                         | +                                                      | _                                     | _                                                        |                                 |                         |                                         | ø              | Frequency                                            | • 3         |
| Coupling: DC                                            | Input Z: 50 Q<br>Corrections: Off                      | #Atten: 30 dB                         | PNO: Fast<br>Gate: Off                                   | #Avg Type: Po<br>Trig: Free Rur |                         | 1 2 3 4 5 6<br>A WW WW W                |                | er Frequency                                         | Settings    |
| align: Auto                                             | Freq Ref: Int (S)                                      |                                       | IF Gain: Low<br>Sig Track: Off                           |                                 |                         | ANNNN                                   | Span           | 0000000 GHz                                          |             |
| Spectrum v                                              | R                                                      | ef Lvi Offset 21                      | 20 dB                                                    | Mk                              |                         | 35 0 GHz                                | 200.           | 000000 MHz                                           |             |
| cale/Div 10 dB                                          | R                                                      | ef Level 30.00 d                      | Bm                                                       |                                 | -1.                     | 508 dBm                                 |                | Swept Span<br>Zero Span                              |             |
| 20.0                                                    |                                                        |                                       |                                                          |                                 |                         |                                         |                | Full Span                                            |             |
| .00                                                     |                                                        |                                       |                                                          |                                 | <b>♦</b> <sup>1</sup> — |                                         | Start          |                                                      |             |
| 10.0<br>20.0                                            | the second                                             | m                                     |                                                          |                                 |                         |                                         |                | Freq<br>0000000 GHz                                  |             |
| 30.0<br>40.0<br>50.0                                    | ·····                                                  | <u> </u>                              |                                                          |                                 |                         | <b>`</b>                                | Stop<br>5.67   | Freq<br>0000000 GHz                                  |             |
| 60.0                                                    |                                                        |                                       |                                                          |                                 |                         |                                         | _              | AUTO TUNE                                            |             |
| enter 5.5700 GHz<br>Res BW 1.0 MHz                      |                                                        | #Video BW 3.0                         | MHZ                                                      | Swe                             |                         | n 200.0 MHz<br>s (1001 pts)             | CF SI          |                                                      |             |
| Marker Table                                            |                                                        |                                       |                                                          |                                 |                         |                                         |                | 00000 MHz<br>Auto                                    |             |
| Mode Trace Scale 1 N 1 f                                | X<br>5.635 0 GHz                                       | Y<br>-7.508 dBm                       | Function F                                               | unction Width                   | Functi                  | on Value                                | • •            |                                                      |             |
| 2 3                                                     |                                                        |                                       |                                                          |                                 |                         |                                         | Freq<br>0 Hz   | Unset                                                |             |
| 4 5                                                     |                                                        |                                       |                                                          |                                 |                         |                                         |                | s Scale                                              |             |
|                                                         | ) Jun 10, 2022 🌈                                       |                                       |                                                          |                                 |                         |                                         |                | Jin                                                  |             |
| ¶ ∩ ∩ <b>■</b> ?                                        | 4:54:31 PM                                             |                                       |                                                          |                                 |                         |                                         | (Span          | l Track<br>Zoom)                                     |             |
| pectrum Analyzer 1                                      |                                                        | ax_160                                | )MHz_C                                                   | nain'i                          | _525                    | UMHZ                                    | _              | <b></b>                                              |             |
| Wept SA                                                 | HINDUT Z: 50 Ω                                         | #Atten: 30 dB                         | PNO: Fast                                                | #Avg Type: Po                   | ower (RMS               | 123456                                  | <b>Ö</b>       | Frequency                                            | <u>'</u> [- |
| Coupling: DC<br>Align: Auto                             | Corrections: Off<br>Freq Ref: Int (S)                  |                                       | Gate: Off<br>IF Gain: Low                                | Trig: Free Rur                  | 1                       | A₩₩₩₩₩                                  |                | er Frequency<br>0000000 GHz                          | Settings    |
| a                                                       |                                                        |                                       | Sig Track: Off                                           |                                 |                         | ANNNNN                                  | Span           |                                                      |             |
| Spectrum v<br>icale/Div 10 dB                           |                                                        | ef Lvi Offset 21.<br>ef Level 30.00 d |                                                          | Mk                              |                         | 75 8 GHz<br>020 dBm                     |                | 000000 MHz                                           |             |
| .og                                                     |                                                        | si Level 30.00 u                      | bill                                                     |                                 |                         |                                         |                | Swept Span<br>Zero Span                              |             |
| 20.0                                                    |                                                        | <b></b>                               | <b>_1</b>                                                |                                 |                         |                                         |                | Full Span                                            |             |
|                                                         |                                                        |                                       |                                                          |                                 |                         |                                         | Start          |                                                      |             |
|                                                         |                                                        |                                       |                                                          |                                 |                         |                                         |                | D000000 GHz                                          |             |
| 0.0                                                     |                                                        | + +                                   |                                                          |                                 |                         | ·                                       | Stop           |                                                      |             |
|                                                         |                                                        | + +                                   |                                                          |                                 |                         |                                         | 5.35           | 0000000 GHz                                          |             |
|                                                         |                                                        |                                       |                                                          |                                 |                         |                                         |                |                                                      |             |
| 10 0 0 0 0 0 0 0 0 0 0 0 0 0 0 0 0 0 0                  |                                                        | #Video BW 3.0                         | MHz                                                      |                                 | Spa                     | n 200.0 MHz                             |                |                                                      |             |
| 100 000 000 000 000 000 000 000 000 000                 |                                                        | #Video BW 3.0                         | MHz                                                      | Swe                             | Spa<br>ep 1.00 m        | n 200.0 MHz<br>s (1001 pts)             | CF SI<br>20.0  | AUTO TUNE                                            |             |
| 0 0 0 0 0 0 0 0 0 0 0 0 0 0 0 0 0 0 0                   | x                                                      | Y                                     |                                                          | Swe                             | ep 1.00 m               | n 200.0 MHz<br>s (1001 pts)<br>on Value | CF SI<br>20.0  | AUTO TUNE<br>Iep<br>D00000 MHz<br>Auto               |             |
| Mode Trace Scale                                        |                                                        |                                       |                                                          |                                 | ep 1.00 m               | s (1001 pts)                            | CF SI<br>20.0  | AUTO TUNE<br>P<br>D0000 MHz<br>Auto<br>Aan<br>Offset |             |
| 000 000 000 000 000 000 000 000 000 00                  | x                                                      | Y                                     |                                                          |                                 | ep 1.00 m               | s (1001 pts)                            | CF SI<br>20.00 | AUTO TUNE<br>PO0000 MHz<br>Auto<br>Man<br>Offset     |             |
| 000 000 000 000 000 000 000 000 000 00                  | x                                                      | Y                                     |                                                          |                                 | ep 1.00 m               | s (1001 pts)                            | CF SI<br>20.00 | AUTO TUNE tep 300000 MHz Auto Aan Offset s Scale .og |             |