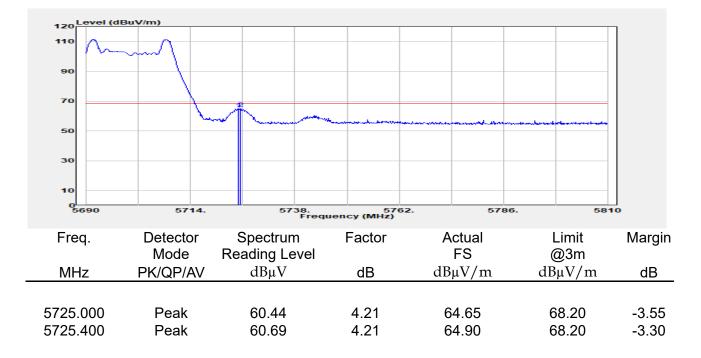

## Report No.: E2/2022/30060 Page: 135 of 498

| эмерган                                                 | +                                                      |                                       |                                                          |                                 |                         |                                         | Ö              | Frequency                                            | · 1         |
|---------------------------------------------------------|--------------------------------------------------------|---------------------------------------|----------------------------------------------------------|---------------------------------|-------------------------|-----------------------------------------|----------------|------------------------------------------------------|-------------|
| EYSIGHT Input: RF<br>← Coupling: DC<br>Align: Auto<br>a | Input Z: 50 Ω<br>Corrections: Off<br>Freq Ref: Int (S) | #Atten: 30 dB                         | PNO: Fast<br>Gate: Off<br>IF Gain: Low<br>Sin Track: Off | #Avg Type: Po<br>Trig: Free Rur | 1                       | 1 2 3 4 5 6<br>A WW WW W<br>A N N N N N |                | er Frequency<br>0000000 GHz                          | Settings    |
|                                                         |                                                        |                                       | Sig Track: Off                                           | Mk                              |                         | 04 0 GHz                                | Span           |                                                      |             |
| Spectrum v<br>cale/Div 10 dB                            | R                                                      | ef Lvi Offset 21.<br>ef Level 30.00 d | 20 dB<br>Bm                                              | WIN                             |                         | 850 dBm                                 |                | 000000 MHz<br>Swept Span                             |             |
| <b>0</b> 0                                              |                                                        | T T                                   |                                                          |                                 |                         |                                         |                | Zero Span                                            |             |
| 0.0                                                     |                                                        |                                       |                                                          |                                 |                         |                                         |                | Full Span                                            |             |
| 1.00                                                    |                                                        |                                       |                                                          |                                 |                         |                                         | Start          | Freq                                                 |             |
| 0.0                                                     |                                                        |                                       | and a construction                                       | WM_N                            | h have be               |                                         | 5.47<br>Stop   | D000000 GHz                                          |             |
| i0.0<br>i0.0                                            |                                                        |                                       |                                                          |                                 |                         |                                         | 5.67           | 0000000 GHz                                          |             |
| enter 5.5700 GHz<br>Res BW 1.0 MHz                      |                                                        | #Video BW 3.0                         | MHz                                                      | Swe                             | Spa<br>ep 1.00 m        | n 200.0 MHz<br>s (1001 pts)             | CF SI          | AUTO TUNE                                            |             |
| Marker Table v                                          |                                                        |                                       |                                                          |                                 |                         |                                         | 20.0           | 00000 MHz                                            |             |
| Mode Trace Scale                                        | X<br>5.504 0 GHz                                       | Y<br>-7.850 dBm                       | Function F                                               | unction Width                   | Functi                  | on Value                                |                | <i>l</i> lan                                         |             |
| 2<br>3<br>4                                             |                                                        |                                       |                                                          |                                 |                         |                                         | 0 Hz           |                                                      |             |
| 5                                                       |                                                        |                                       |                                                          |                                 |                         |                                         | X Axis         | s Scale<br>.og<br>in                                 |             |
|                                                         | Jun 10, 2022<br>4:47:12 PM                             |                                       |                                                          |                                 |                         | HX                                      | Signa          | I Track<br>Zoom)                                     |             |
| 802.                                                    | 11ax_16                                                | 0MHz                                  | Chain0                                                   | 5570N                           | ΛHz                     |                                         |                |                                                      | 1           |
|                                                         | +                                                      | _                                     | _                                                        |                                 |                         |                                         | ø              | Frequency                                            | • 3         |
| Coupling: DC                                            | Input Z: 50 Q<br>Corrections: Off                      | #Atten: 30 dB                         | PNO: Fast<br>Gate: Off                                   | #Avg Type: Po<br>Trig: Free Rur |                         | 1 2 3 4 5 6<br>A WW WW W                |                | er Frequency                                         | Settings    |
| align: Auto                                             | Freq Ref: Int (S)                                      |                                       | IF Gain: Low<br>Sig Track: Off                           |                                 |                         | ANNNN                                   | Span           | 0000000 GHz                                          |             |
| Spectrum v                                              | R                                                      | ef Lvi Offset 21                      | 20 dB                                                    | Mk                              |                         | 35 0 GHz                                | 200.           | 000000 MHz                                           |             |
| cale/Div 10 dB                                          | R                                                      | ef Level 30.00 d                      | Bm                                                       |                                 | -1.                     | 508 dBm                                 |                | Swept Span<br>Zero Span                              |             |
| 20.0                                                    |                                                        |                                       |                                                          |                                 |                         |                                         |                | Full Span                                            |             |
| .00                                                     |                                                        |                                       |                                                          |                                 | <b>♦</b> <sup>1</sup> — |                                         | Start          |                                                      |             |
| 10.0<br>20.0                                            | the second                                             | m                                     |                                                          |                                 |                         |                                         |                | Freq<br>0000000 GHz                                  |             |
| 30.0<br>40.0<br>50.0                                    | ·····                                                  | <u> </u>                              |                                                          |                                 |                         | <b>`</b>                                | Stop<br>5.67   | Freq<br>0000000 GHz                                  |             |
| 60.0                                                    |                                                        |                                       |                                                          |                                 |                         |                                         | _              | AUTO TUNE                                            |             |
| enter 5.5700 GHz<br>Res BW 1.0 MHz                      |                                                        | #Video BW 3.0                         | MHZ                                                      | Swe                             |                         | n 200.0 MHz<br>s (1001 pts)             | CF SI          |                                                      |             |
| Marker Table                                            |                                                        |                                       |                                                          |                                 |                         |                                         |                | 00000 MHz<br>Auto                                    |             |
| Mode Trace Scale 1 N 1 f                                | X<br>5.635 0 GHz                                       | Y<br>-7.508 dBm                       | Function F                                               | unction Width                   | Functi                  | on Value                                | • •            |                                                      |             |
| 2 3                                                     |                                                        |                                       |                                                          |                                 |                         |                                         | Freq<br>0 Hz   | Unset                                                |             |
| 4 5                                                     |                                                        |                                       |                                                          |                                 |                         |                                         |                | s Scale                                              |             |
|                                                         | ) Jun 10, 2022 🌈                                       |                                       |                                                          |                                 |                         |                                         |                | Jin                                                  |             |
| ¶ ∩ ∩ <b>■</b> ?                                        | 4:54:31 PM                                             |                                       |                                                          |                                 |                         |                                         | (Span          | l Track<br>Zoom)                                     |             |
| pectrum Analyzer 1                                      |                                                        | ax_160                                | )MHz_C                                                   | nain'i                          | _525                    | UMHZ                                    | _              | <b></b>                                              |             |
| Wept SA                                                 | HINDUT Z: 50 Ω                                         | #Atten: 30 dB                         | PNO: Fast                                                | #Avg Type: Po                   | ower (RMS               | 123456                                  | <b>Ö</b>       | Frequency                                            | <u>'</u> [- |
| Coupling: DC<br>Align: Auto                             | Corrections: Off<br>Freq Ref: Int (S)                  |                                       | Gate: Off<br>IF Gain: Low                                | Trig: Free Rur                  | 1                       | A₩₩₩₩₩                                  |                | er Frequency<br>0000000 GHz                          | Settings    |
| a                                                       |                                                        |                                       | Sig Track: Off                                           |                                 |                         | ANNNNN                                  | Span           |                                                      |             |
| Spectrum v<br>icale/Div 10 dB                           |                                                        | ef Lvi Offset 21.<br>ef Level 30.00 d |                                                          | Mk                              |                         | 75 8 GHz<br>020 dBm                     |                | 000000 MHz                                           |             |
| .og                                                     |                                                        | si Level 30.00 u                      | bill                                                     |                                 |                         |                                         |                | Swept Span<br>Zero Span                              |             |
| 20.0                                                    |                                                        | <b></b>                               | <b>_1</b>                                                |                                 |                         |                                         |                | Full Span                                            |             |
|                                                         |                                                        |                                       |                                                          |                                 |                         |                                         | Start          |                                                      |             |
|                                                         |                                                        |                                       |                                                          |                                 |                         |                                         |                | D000000 GHz                                          |             |
| 0.0                                                     |                                                        | + +                                   |                                                          |                                 |                         | ·                                       | Stop           |                                                      |             |
|                                                         |                                                        | + +                                   |                                                          |                                 |                         |                                         | 5.35           | 0000000 GHz                                          |             |
|                                                         |                                                        |                                       |                                                          |                                 |                         |                                         |                |                                                      |             |
| 10 0 0 0 0 0 0 0 0 0 0 0 0 0 0 0 0 0 0                  |                                                        | #Video BW 3.0                         | MHz                                                      |                                 | Spa                     | n 200.0 MHz                             |                |                                                      |             |
| 100 000 000 000 000 000 000 000 000 000                 |                                                        | #Video BW 3.0                         | MHz                                                      | Swe                             | Spa<br>ep 1.00 m        | n 200.0 MHz<br>s (1001 pts)             | CF SI<br>20.0  | AUTO TUNE                                            |             |
| 0 0 0 0 0 0 0 0 0 0 0 0 0 0 0 0 0 0 0                   | x                                                      | Y                                     |                                                          | Swe                             | ep 1.00 m               | n 200.0 MHz<br>s (1001 pts)<br>on Value | CF SI<br>20.0  | AUTO TUNE<br>Iep<br>D00000 MHz<br>Auto               |             |
| Mode Trace Scale                                        |                                                        |                                       |                                                          |                                 | ep 1.00 m               | s (1001 pts)                            | CF SI<br>20.0  | AUTO TUNE<br>P<br>D0000 MHz<br>Auto<br>Aan<br>Offset |             |
| 000 000 000 000 000 000 000 000 000 00                  | x                                                      | Y                                     |                                                          |                                 | ep 1.00 m               | s (1001 pts)                            | CF SI<br>20.00 | AUTO TUNE<br>PO0000 MHz<br>Auto<br>Man<br>Offset     |             |
| 000 000 000 000 000 000 000 000 000 00                  | x                                                      | Y                                     |                                                          |                                 | ep 1.00 m               | s (1001 pts)                            | CF SI<br>20.00 | AUTO TUNE tep 300000 MHz Auto Aan Offset s Scale .og |             |