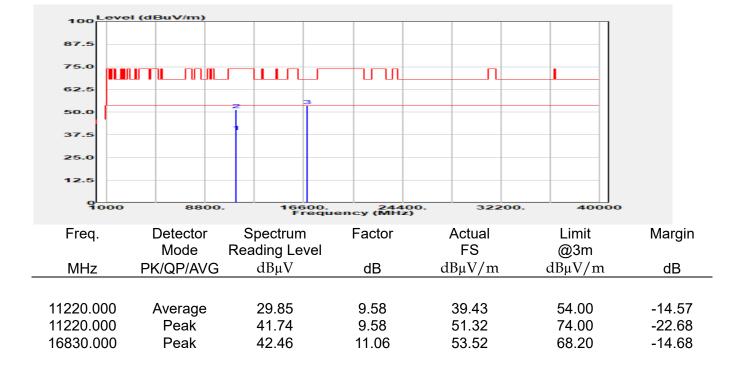

11ax80    |
| Test Frequency | :5530 MHz      |
| Test Mode      | :TX CH LOW     |
| EUT Pol        | :E1 Plane      |
|                |                |

| Test Site    | :SAC G       |
|--------------|--------------|
| Test Date    | :2022-06-14  |
| Temp./Humi.  | :24/70       |
| Antenna Pol. | :Horizontal  |
| Engineer     | :Quentin Liu |





| Report Number  | :E2/2022/30060 |
|----------------|----------------|
| Operation Mode | :802.11ax80    |
| Test Frequency | :5610 MHz      |
| Test Mode      | :TX CH HIGH    |
| EUT Pol        | :E1 Plane      |
|                |                |

| Test Site    | :SAC G       |
|--------------|--------------|
| Test Date    | :2022-06-14  |
| Temp./Humi.  | :24/70       |
| Antenna Pol. | :Vertical    |
| Engineer     | :Quentin Liu |



除非另有說明,此報告結果僅對測試之樣品負責,同時此樣品僅保留90天。本報告未經本公司書面許可,不可部份複製。



| Report Number  | :E2/2022/30060 |
|----------------|----------------|
| Operation Mode | :802.11ax80    |
| Test Frequency | :5610 MHz      |
| Test Mode      | :TX CH HIGH    |
| EUT Pol        | :E1 Plane      |
|                |                |

| Test Site    | :SAC G       |
|--------------|--------------|
| Test Date    | :2022-06-14  |
| Temp./Humi.  | :24/70       |
| Antenna Pol. | :Horizontal  |
| Engineer     | :Quentin Liu |





| Report Number  | :E2/2022/30060 |
|----------------|----------------|
| Operation Mode | :802.11ax80    |
| Test Frequency | :5690 MHz      |
| Test Mode      | :TX CH MID     |
| EUT Pol        | :E1 Plane      |
| Ant Path       | :MIMO          |
|                |                |

|