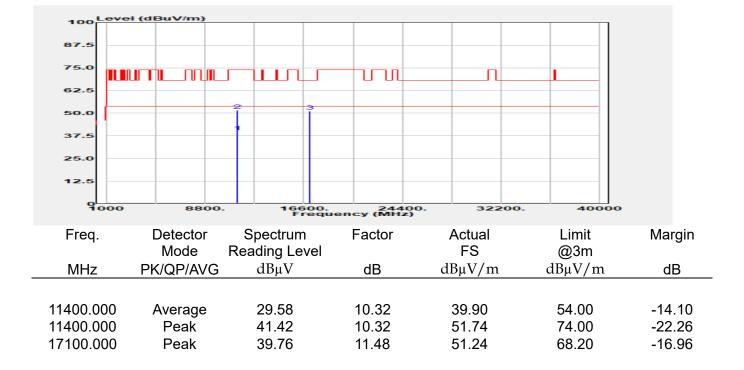

## Report No.: E2/2022/30060 Page: 135 of 498

| эмерган                                                 | +                                                      |                                       |                                                          |                                 |                         |                                         | Ö              | Frequency                                            | · 1         |
|---------------------------------------------------------|--------------------------------------------------------|---------------------------------------|----------------------------------------------------------|---------------------------------|-------------------------|-----------------------------------------|----------------|------------------------------------------------------|-------------|
| EYSIGHT Input: RF<br>← Coupling: DC<br>Align: Auto<br>a | Input Z: 50 Ω<br>Corrections: Off<br>Freq Ref: Int (S) | #Atten: 30 dB                         | PNO: Fast<br>Gate: Off<br>IF Gain: Low<br>Sin Track: Off | #Avg Type: Po<br>Trig: Free Rur | 1                       | 1 2 3 4 5 6<br>A WW WW W<br>A N N N N N |                | er Frequency<br>0000000 GHz                          | Settings    |
|                                                         |                                                        |                                       | Sig Track: Off                                           | Mk                              |                         | 04 0 GHz                                | Span           |                                                      |             |
| Spectrum v<br>cale/Div 10 dB                            | R                                                      | ef Lvi Offset 21.<br>ef Level 30.00 d | 20 dB<br>Bm                                              | WIN                             |                         | 850 dBm                                 |                | 000000 MHz<br>Swept Span                             |             |
| <b>0</b> 0                                              |                                                        | T T                                   |                                                          |                                 |                         |                                         |                | Zero Span                                            |             |
| 0.0                                                     |                                                        |                                       |                                                          |                                 |                         |                                         |                | Full Span                                            |             |
| 1.00                                                    |                                                        |                                       |                                                          |                                 |                         |                                         | Start          | Freq                                                 |             |
| 0.0                                                     |                                                        |                                       | and a construction                                       | WM_N                            | h have be               |                                         | 5.47<br>Stop   | D000000 GHz                                          |             |
| i0.0<br>i0.0                                            |                                                        |                                       |                                                          |                                 |                         |                                         | 5.67           | 0000000 GHz                                          |             |
| enter 5.5700 GHz<br>Res BW 1.0 MHz                      |                                                        | #Video BW 3.0                         | MHz                                                      | Swe                             | Spa<br>ep 1.00 m        | n 200.0 MHz<br>s (1001 pts)             | CF SI          | AUTO TUNE                                            |             |
| Marker Table v                                          |                                                        |                                       |                                                          |                                 |                         |                                         | 20.0           | 00000 MHz                                            |             |
| Mode Trace Scale                                        | X<br>5.504 0 GHz                                       | Y<br>-7.850 dBm                       | Function F                                               | unction Width                   | Functi                  | on Value                                |                | <i>l</i> lan                                         |             |
| 2<br>3<br>4                                             |                                                        |                                       |                                                          |                                 |                         |                                         | 0 Hz           |                                                      |             |
| 5                                                       |                                                        |                                       |                                                          |                                 |                         |                                         | X Axis         | s Scale<br>.og<br>in                                 |             |
|                                                         | Jun 10, 2022<br>4:47:12 PM                             |                                       |                                                          |                                 |                         | HX                                      | Signa          | I Track<br>Zoom)                                     |             |
| 802.                                                    | 11ax_16                                                | 0MHz                                  | Chain0                                                   | 5570N                           | ΛHz                     |                                         |                |                                                      | 1           |
|                                                         | +                                                      | _                                     | _                                                        |                                 |                         |                                         | ø              | Frequency                                            | • 3         |
| Coupling: DC                                            | Input Z: 50 Q<br>Corrections: Off                      | #Atten: 30 dB                         | PNO: Fast<br>Gate: Off                                   | #Avg Type: Po<br>Trig: Free Rur |                         | 1 2 3 4 5 6<br>A WW WW W                |                | er Frequency                                         | Settings    |
| align: Auto                                             | Freq Ref: Int (S)                                      |                                       | IF Gain: Low<br>Sig Track: Off                           |                                 |                         | ANNNN                                   | Span           | 0000000 GHz                                          |             |
| Spectrum v                                              | R                                                      | ef Lvi Offset 21                      | 20 dB                                                    | Mk                              |                         | 35 0 GHz                                | 200.           | 000000 MHz                                           |             |
| cale/Div 10 dB                                          | R                                                      | ef Level 30.00 d                      | Bm                                                       |                                 | -1.                     | 508 dBm                                 |                | Swept Span<br>Zero Span                              |             |
| 20.0                                                    |                                                        |                                       |                                                          |                                 |                         |                                         |                | Full Span                                            |             |
| .00                                                     |                                                        |                                       |                                                          |                                 | <b>♦</b> <sup>1</sup> — |                                         | Start          |                                                      |             |
| 10.0<br>20.0                                            | the second                                             | m                                     |                                                          |                                 |                         |                                         |                | Freq<br>0000000 GHz                                  |             |
| 30.0<br>40.0<br>50.0                                    | ·····                                                  | <u> </u>                              |                                                          |                                 |                         | <b>`</b>                                | Stop<br>5.67   | Freq<br>0000000 GHz                                  |             |
| 60.0                                                    |                                                        |                                       |                                                          |                                 |                         |                                         | _              | AUTO TUNE                                            |             |
| enter 5.5700 GHz<br>Res BW 1.0 MHz                      |                                                        | #Video BW 3.0                         | MHZ                                                      | Swe                             |                         | n 200.0 MHz<br>s (1001 pts)             | CF SI          |                                                      |             |
| Marker Table                                            |                                                        |                                       |                                                          |                                 |                         |                                         |                | 00000 MHz<br>Auto                                    |             |
| Mode Trace Scale 1 N 1 f                                | X<br>5.635 0 GHz                                       | Y<br>-7.508 dBm                       | Function F                                               | unction Width                   | Functi                  | on Value                                | • •            |                                                      |             |
| 2 3                                                     |                                                        |                                       |                                                          |                                 |                         |                                         | Freq<br>0 Hz   | Unset                                                |             |
| 4 5                                                     |                                                        |                                       |                                                          |                                 |                         |                                         |                | s Scale                                              |             |
|                                                         | ) Jun 10, 2022 🌈                                       |                                       |                                                          |                                 |                         |                                         |                | Jin                                                  |             |
| ¶ ∩ ∩ <b>■</b> ?                                        | 4:54:31 PM                                             |                                       |                                                          |                                 |                         |                                         | (Span          | l Track<br>Zoom)                                     |             |
| pectrum Analyzer 1                                      |                                                        | ax_160                                | )MHz_C                                                   | nain'i                          | _525                    | UMHZ                                    | _              | <b></b>                                              |             |
| Wept SA                                                 | HINDUT Z: 50 Ω                                         | #Atten: 30 dB                         | PNO: Fast                                                | #Avg Type: Po                   | ower (RMS               | 123456                                  | <b>Ö</b>       | Frequency                                            | <u>'</u> [- |
| Coupling: DC<br>Align: Auto                             | Corrections: Off<br>Freq Ref: Int (S)                  |                                       | Gate: Off<br>IF Gain: Low                                | Trig: Free Rur                  | 1                       | A₩₩₩₩₩                                  |                | er Frequency<br>0000000 GHz                          | Settings    |
| a                                                       |                                                        |                                       | Sig Track: Off                                           |                                 |                         | ANNNNN                                  | Span           |                                                      |             |
| Spectrum v<br>icale/Div 10 dB                           |                                                        | ef Lvi Offset 21.<br>ef Level 30.00 d |                                                          | Mk                              |                         | 75 8 GHz<br>020 dBm                     |                | 000000 MHz                                           |             |
| .og                                                     |                                                        | si Level 30.00 u                      | bill                                                     |                                 |                         |                                         |                | Swept Span<br>Zero Span                              |             |
| 20.0                                                    |                                                        | <b></b>                               | <b>_1</b>                                                |                                 |                         |                                         |                | Full Span                                            |             |
|                                                         |                                                        |                                       |                                                          |                                 |                         |                                         | Start          |                                                      |             |
|                                                         |                                                        |                                       |                                                          |                                 |                         |                                         |                | D000000 GHz                                          |             |
| 0.0                                                     |                                                        | + +                                   |                                                          |                                 |                         | ·                                       | Stop           |                                                      |             |
|                                                         |                                                        | + +                                   |                                                          |                                 |                         |                                         | 5.35           | 0000000 GHz                                          |             |
|                                                         |                                                        |                                       |                                                          |                                 |                         |                                         |                |                                                      |             |
| 10 0 0 0 0 0 0 0 0 0 0 0 0 0 0 0 0 0 0                  |                                                        | #Video BW 3.0                         | MHz                                                      |                                 | Spa                     | n 200.0 MHz                             |                |                                                      |             |
| 100 000 000 000 000 000 000 000 000 000                 |                                                        | #Video BW 3.0                         | MHz                                                      | Swe                             | Spa<br>ep 1.00 m        | n 200.0 MHz<br>s (1001 pts)             | CF SI<br>20.0  | AUTO TUNE                                            |             |
| 0 0 0 0 0 0 0 0 0 0 0 0 0 0 0 0 0 0 0                   | x                                                      | Y                                     |                                                          | Swe                             | ep 1.00 m               | n 200.0 MHz<br>s (1001 pts)<br>on Value | CF SI<br>20.0  | AUTO TUNE<br>Iep<br>D00000 MHz<br>Auto               |             |
| Mode Trace Scale                                        |                                                        |                                       |                                                          |                                 | ep 1.00 m               | s (1001 pts)                            | CF SI<br>20.0  | AUTO TUNE<br>P<br>D0000 MHz<br>Auto<br>Aan<br>Offset |             |
| 000 000 000 000 000 000 000 000 000 00                  | x                                                      | Y                                     |                                                          |                                 | ep 1.00 m               | s (1001 pts)                            | CF SI<br>20.00 | AUTO TUNE<br>PO0000 MHz<br>Auto<br>Man<br>Offset     |             |
| 000 000 000 000 000 000 000 000 000 00                  | x                                                      | Y                                     |                                                          |                                 | ep 1.00 m               | s (1001 pts)                            | CF SI<br>20.00 | AUTO TUNE tep 300000 MHz Auto Aan Offset s Scale .og |             |