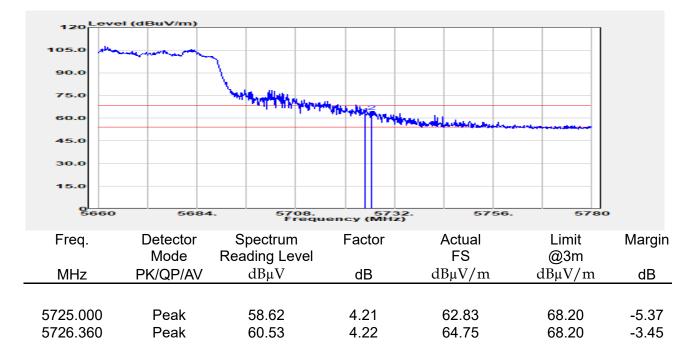

## Report No.: E2/2022/30060 Page: 135 of 498

| эмерган                                                 | +                                                      |                                       |                                                          |                                 |                         |                                         | Ö              | Frequency                                            | · 1         |
|---------------------------------------------------------|--------------------------------------------------------|---------------------------------------|----------------------------------------------------------|---------------------------------|-------------------------|-----------------------------------------|----------------|------------------------------------------------------|-------------|
| EYSIGHT Input: RF<br>← Coupling: DC<br>Align: Auto<br>a | Input Z: 50 Ω<br>Corrections: Off<br>Freq Ref: Int (S) | #Atten: 30 dB                         | PNO: Fast<br>Gate: Off<br>IF Gain: Low<br>Sin Track: Off | #Avg Type: Po<br>Trig: Free Rur | 1                       | 1 2 3 4 5 6<br>A WW WW W<br>A N N N N N |                | er Frequency<br>0000000 GHz                          | Settings    |
|                                                         |                                                        |                                       | Sig Track: Off                                           | Mk                              |                         | 04 0 GHz                                | Span           |                                                      |             |
| Spectrum v<br>cale/Div 10 dB                            | R                                                      | ef Lvi Offset 21.<br>ef Level 30.00 d | 20 dB<br>Bm                                              | WIN                             |                         | 850 dBm                                 |                | 000000 MHz<br>Swept Span                             |             |
| <b>0</b> 0                                              |                                                        | T T                                   |                                                          |                                 |                         |                                         |                | Zero Span                                            |             |
| 0.0                                                     |                                                        |                                       |                                                          |                                 |                         |                                         |                | Full Span                                            |             |
| 1.00                                                    |                                                        |                                       |                                                          |                                 |                         |                                         | Start          | Freq                                                 |             |
| 0.0                                                     |                                                        |                                       | and a construction                                       | WM_N                            | h have be               |                                         | 5.47<br>Stop   | D000000 GHz                                          |             |
| i0.0<br>i0.0                                            |                                                        |                                       |                                                          |                                 |                         |                                         | 5.67           | 0000000 GHz                                          |             |
| enter 5.5700 GHz<br>Res BW 1.0 MHz                      |                                                        | #Video BW 3.0                         | MHz                                                      | Swe                             | Spa<br>ep 1.00 m        | n 200.0 MHz<br>s (1001 pts)             | CF SI          | AUTO TUNE                                            |             |
| Marker Table v                                          |                                                        |                                       |                                                          |                                 |                         |                                         | 20.0           | 00000 MHz                                            |             |
| Mode Trace Scale                                        | X<br>5.504 0 GHz                                       | Y<br>-7.850 dBm                       | Function F                                               | unction Width                   | Functi                  | on Value                                |                | <i>l</i> lan                                         |             |
| 2<br>3<br>4                                             |                                                        |                                       |                                                          |                                 |                         |                                         | 0 Hz           |                                                      |             |
| 5                                                       |                                                        |                                       |                                                          |                                 |                         |                                         | X Axis         | s Scale<br>.og<br>in                                 |             |
|                                                         | Jun 10, 2022<br>4:47:12 PM                             |                                       |                                                          |                                 |                         | HX                                      | Signa          | I Track<br>Zoom)                                     |             |
| 802.                                                    | 11ax_16                                                | 0MHz                                  | Chain0                                                   | 5570N                           | ΛHz                     |                                         |                |                                                      | 1           |
|                                                         | +                                                      | _                                     | _                                                        |                                 |                         |                                         | ø              | Frequency                                            | • 3         |
| Coupling: DC                                            | Input Z: 50 Q<br>Corrections: Off                      | #Atten: 30 dB                         | PNO: Fast<br>Gate: Off                                   | #Avg Type: Po<br>Trig: Free Rur |                         | 1 2 3 4 5 6<br>A WW WW W                |                | er Frequency                                         | Settings    |
| align: Auto                                             | Freq Ref: Int (S)                                      |                                       | IF Gain: Low<br>Sig Track: Off                           |                                 |                         | ANNNN                                   | Span           | 0000000 GHz                                          |             |
| Spectrum v                                              | R                                                      | ef Lvi Offset 21                      | 20 dB                                                    | Mk                              |                         | 35 0 GHz                                | 200.           | 000000 MHz                                           |             |
| cale/Div 10 dB                                          | R                                                      | ef Level 30.00 d                      | Bm                                                       |                                 | -1.                     | 508 dBm                                 |                | Swept Span<br>Zero Span                              |             |
| 20.0                                                    |                                                        |                                       |                                                          |                                 |                         |                                         |                | Full Span                                            |             |
| .00                                                     |                                                        |                                       |                                                          |                                 | <b>♦</b> <sup>1</sup> — |                                         | Start          |                                                      |             |
| 10.0<br>20.0                                            | the second                                             | m                                     |                                                          |                                 |                         |                                         |                | Freq<br>0000000 GHz                                  |             |
| 30.0<br>40.0<br>50.0                                    | ·····                                                  | <u> </u>                              |                                                          |                                 |                         | <b>`</b>                                | Stop<br>5.67   | Freq<br>0000000 GHz                                  |             |
| 60.0                                                    |                                                        |                                       |                                                          |                                 |                         |                                         | _              | AUTO TUNE                                            |             |
| enter 5.5700 GHz<br>Res BW 1.0 MHz                      |                                                        | #Video BW 3.0                         | MHZ                                                      | Swe                             |                         | n 200.0 MHz<br>s (1001 pts)             | CF SI          |                                                      |             |
| Marker Table                                            |                                                        |                                       |                                                          |                                 |                         |                                         |                | 00000 MHz<br>Auto                                    |             |
| Mode Trace Scale 1 N 1 f                                | X<br>5.635 0 GHz                                       | Y<br>-7.508 dBm                       | Function F                                               | unction Width                   | Functi                  | on Value                                | • •            |                                                      |             |
| 2 3                                                     |                                                        |                                       |                                                          |                                 |                         |                                         | Freq<br>0 Hz   | Unset                                                |             |
| 4 5                                                     |                                                        |                                       |                                                          |                                 |                         |                                         |                | s Scale                                              |             |
|                                                         | ) Jun 10, 2022 🌈                                       |                                       |                                                          |                                 |                         |                                         |                | Jin                                                  |             |
| ¶ ∩ ∩ <b>■</b> ?                                        | 4:54:31 PM                                             |                                       |                                                          |                                 |                         |                                         | (Span          | l Track<br>Zoom)                                     |             |
| pectrum Analyzer 1                                      |                                                        | ax_160                                | )MHz_C                                                   | nain'i                          | _525                    | UMHZ                                    | _              | <b></b>                                              |             |
| Wept SA                                                 | HINDUT Z: 50 Ω                                         | #Atten: 30 dB                         | PNO: Fast                                                | #Avg Type: Po                   | ower (RMS               | 123456                                  | <b>Ö</b>       | Frequency                                            | <u>'</u> [- |
| Coupling: DC<br>Align: Auto                             | Corrections: Off<br>Freq Ref: Int (S)                  |                                       | Gate: Off<br>IF Gain: Low                                | Trig: Free Rur                  | 1                       | A₩₩₩₩₩                                  |                | er Frequency<br>0000000 GHz                          | Settings    |
| a                                                       |                                                        |                                       | Sig Track: Off                                           |                                 |                         | ANNNNN                                  | Span           |                                                      |             |
| Spectrum v<br>icale/Div 10 dB                           |                                                        | ef Lvi Offset 21.<br>ef Level 30.00 d |                                                          | Mk                              |                         | 75 8 GHz<br>020 dBm                     |                | 000000 MHz                                           |             |
| .og                                                     |                                                        | si Level 30.00 u                      | bill                                                     |                                 |                         |                                         |                | Swept Span<br>Zero Span                              |             |
| 20.0                                                    |                                                        | <b></b>                               | <b>_1</b>                                                |                                 |                         |                                         |                | Full Span                                            |             |
|                                                         |                                                        |                                       |                                                          |                                 |                         |                                         | Start          |                                                      |             |
|                                                         |                                                        |                                       |                                                          |                                 |                         |                                         |                | D000000 GHz                                          |             |
| 0.0                                                     |                                                        | + +                                   |                                                          |                                 |                         | ·                                       | Stop           |                                                      |             |
|                                                         |                                                        | + +                                   |                                                          |                                 |                         |                                         | 5.35           | 0000000 GHz                                          |             |
|                                                         |                                                        |                                       |                                                          |                                 |                         |                                         |                |                                                      |             |
| 10 0 0 0 0 0 0 0 0 0 0 0 0 0 0 0 0 0 0                  |                                                        | #Video BW 3.0                         | MHz                                                      |                                 | Spa                     | n 200.0 MHz                             |                |                                                      |             |
| 100 000 000 000 000 000 000 000 000 000                 |                                                        | #Video BW 3.0                         | MHz                                                      | Swe                             | Spa<br>ep 1.00 m        | n 200.0 MHz<br>s (1001 pts)             | CF SI<br>20.0  | AUTO TUNE                                            |             |
| 0 0 0 0 0 0 0 0 0 0 0 0 0 0 0 0 0 0 0                   | x                                                      | Y                                     |                                                          | Swe                             | ep 1.00 m               | n 200.0 MHz<br>s (1001 pts)<br>on Value | CF SI<br>20.0  | AUTO TUNE<br>Iep<br>D00000 MHz<br>Auto               |             |
| Mode Trace Scale                                        |                                                        |                                       |                                                          |                                 | ep 1.00 m               | s (1001 pts)                            | CF SI<br>20.0  | AUTO TUNE<br>P<br>D0000 MHz<br>Auto<br>Aan<br>Offset |             |
| 000 000 000 000 000 000 000 000 000 00                  | x                                                      | Y                                     |                                                          |                                 | ep 1.00 m               | s (1001 pts)                            | CF SI<br>20.00 | AUTO TUNE<br>PO0000 MHz<br>Auto<br>Man<br>Offset     |             |
| 000 000 000 000 000 000 000 000 000 00                  | x                                                      | Y                                     |                                                          |                                 | ep 1.00 m               | s (1001 pts)                            | CF SI<br>20.00 | AUTO TUNE tep 300000 MHz Auto Aan Offset s Scale .og |             |