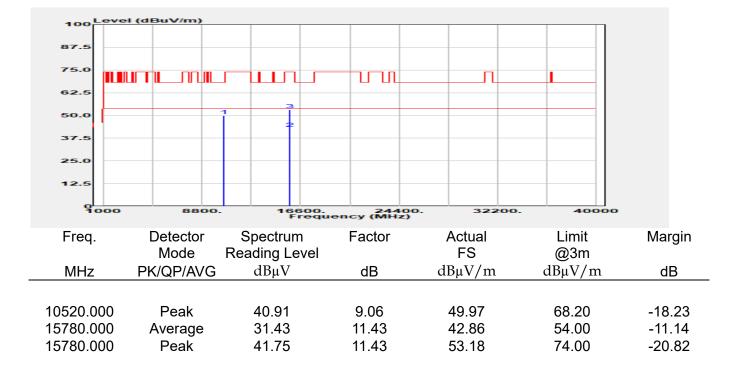

## Report No.: E2/2022/30060 Page: 135 of 498

| эмерган                                                 | +                                                      |                                       |                                                          |                                 |                         |                                         | Ö              | Frequency                                            | · 1         |
|---------------------------------------------------------|--------------------------------------------------------|---------------------------------------|----------------------------------------------------------|---------------------------------|-------------------------|-----------------------------------------|----------------|------------------------------------------------------|-------------|
| EYSIGHT Input: RF<br>← Coupling: DC<br>Align: Auto<br>a | Input Z: 50 Ω<br>Corrections: Off<br>Freq Ref: Int (S) | #Atten: 30 dB                         | PNO: Fast<br>Gate: Off<br>IF Gain: Low<br>Sin Track: Off | #Avg Type: Po<br>Trig: Free Rur | 1                       | 1 2 3 4 5 6<br>A WW WW W<br>A N N N N N |                | er Frequency<br>0000000 GHz                          | Settings    |
|                                                         |                                                        |                                       | Sig Track: Off                                           | Mk                              |                         | 04 0 GHz                                | Span           |                                                      |             |
| Spectrum v<br>cale/Div 10 dB                            | R                                                      | ef Lvi Offset 21.<br>ef Level 30.00 d | 20 dB<br>Bm                                              | WIN                             |                         | 850 dBm                                 |                | 000000 MHz<br>Swept Span                             |             |
| <b>0</b> 0                                              |                                                        | T T                                   |                                                          |                                 |                         |                                         |                | Zero Span                                            |             |
| 0.0                                                     |                                                        |                                       |                                                          |                                 |                         |                                         |                | Full Span                                            |             |
| 1.00                                                    |                                                        |                                       |                                                          |                                 |                         |                                         | Start          | Freq                                                 |             |
| 0.0                                                     |                                                        |                                       | and a construction                                       | WM_N                            | h have be               |                                         | 5.47<br>Stop   | D000000 GHz                                          |             |
| i0.0<br>i0.0                                            |                                                        |                                       |                                                          |                                 |                         |                                         | 5.67           | 0000000 GHz                                          |             |
| enter 5.5700 GHz<br>Res BW 1.0 MHz                      |                                                        | #Video BW 3.0                         | MHz                                                      | Swe                             | Spa<br>ep 1.00 m        | n 200.0 MHz<br>s (1001 pts)             | CF SI          | AUTO TUNE                                            |             |
| Marker Table v                                          |                                                        |                                       |                                                          |                                 |                         |                                         | 20.0           | 00000 MHz                                            |             |
| Mode Trace Scale                                        | X<br>5.504 0 GHz                                       | Y<br>-7.850 dBm                       | Function F                                               | unction Width                   | Functi                  | on Value                                |                | <i>l</i> lan                                         |             |
| 2<br>3<br>4                                             |                                                        |                                       |                                                          |                                 |                         |                                         | 0 Hz           |                                                      |             |
| 5                                                       |                                                        |                                       |                                                          |                                 |                         |                                         | X Axis         | s Scale<br>.og<br>in                                 |             |
|                                                         | Jun 10, 2022<br>4:47:12 PM                             |                                       |                                                          |                                 |                         | HX                                      | Signa          | I Track<br>Zoom)                                     |             |
| 802.                                                    | 11ax_16                                                | 0MHz                                  | Chain0                                                   | 5570N                           | ΛHz                     |                                         |                |                                                      | 1           |
|                                                         | +                                                      | _                                     | _                                                        |                                 |                         |                                         | ø              | Frequency                                            | • 3         |
| Coupling: DC                                            | Input Z: 50 Q<br>Corrections: Off                      | #Atten: 30 dB                         | PNO: Fast<br>Gate: Off                                   | #Avg Type: Po<br>Trig: Free Rur |                         | 1 2 3 4 5 6<br>A WW WW W                |                | er Frequency                                         | Settings    |
| align: Auto                                             | Freq Ref: Int (S)                                      |                                       | IF Gain: Low<br>Sig Track: Off                           |                                 |                         | ANNNN                                   | Span           | 0000000 GHz                                          |             |
| Spectrum v                                              | R                                                      | ef Lvi Offset 21                      | 20 dB                                                    | Mk                              |                         | 35 0 GHz                                | 200.           | 000000 MHz                                           |             |
| cale/Div 10 dB                                          | R                                                      | ef Level 30.00 d                      | Bm                                                       |                                 | -1.                     | 508 dBm                                 |                | Swept Span<br>Zero Span                              |             |
| 20.0                                                    |                                                        |                                       |                                                          |                                 |                         |                                         |                | Full Span                                            |             |
| .00                                                     |                                                        |                                       |                                                          |                                 | <b>♦</b> <sup>1</sup> — |                                         | Start          |                                                      |             |
| 10.0<br>20.0                                            | the second                                             | m                                     |                                                          |                                 |                         |                                         |                | Freq<br>0000000 GHz                                  |             |
| 30.0<br>40.0<br>50.0                                    | ·····                                                  | <u> </u>                              |                                                          |                                 |                         | <b>`</b>                                | Stop<br>5.67   | Freq<br>0000000 GHz                                  |             |
| 60.0                                                    |                                                        |                                       |                                                          |                                 |                         |                                         | _              | AUTO TUNE                                            |             |
| enter 5.5700 GHz<br>Res BW 1.0 MHz                      |                                                        | #Video BW 3.0                         | MHZ                                                      | Swe                             |                         | n 200.0 MHz<br>s (1001 pts)             | CF SI          |                                                      |             |
| Marker Table                                            |                                                        |                                       |                                                          |                                 |                         |                                         |                | 00000 MHz<br>Auto                                    |             |
| Mode Trace Scale 1 N 1 f                                | X<br>5.635 0 GHz                                       | Y<br>-7.508 dBm                       | Function F                                               | unction Width                   | Functi                  | on Value                                | • •            |                                                      |             |
| 2 3                                                     |                                                        |                                       |                                                          |                                 |                         |                                         | Freq<br>0 Hz   | Unset                                                |             |
| 4 5                                                     |                                                        |                                       |                                                          |                                 |                         |                                         |                | s Scale                                              |             |
|                                                         | ) Jun 10, 2022 🌈                                       |                                       |                                                          |                                 |                         |                                         |                | Jin                                                  |             |
| ¶ ∩ ∩ <b>■</b> ?                                        | 4:54:31 PM                                             |                                       |                                                          |                                 |                         |                                         | (Span          | l Track<br>Zoom)                                     |             |
| pectrum Analyzer 1                                      |                                                        | ax_160                                | )MHz_C                                                   | nain'i                          | _525                    | UMHZ                                    | _              | <b></b>                                              |             |
| Wept SA                                                 | HINDUT Z: 50 Ω                                         | #Atten: 30 dB                         | PNO: Fast                                                | #Avg Type: Po                   | ower (RMS               | 123456                                  | <b>Ö</b>       | Frequency                                            | <u>'</u> [- |
| Coupling: DC<br>Align: Auto                             | Corrections: Off<br>Freq Ref: Int (S)                  |                                       | Gate: Off<br>IF Gain: Low                                | Trig: Free Rur                  | 1                       | A₩₩₩₩₩                                  |                | er Frequency<br>0000000 GHz                          | Settings    |
| a                                                       |                                                        |                                       | Sig Track: Off                                           |                                 |                         | ANNNNN                                  | Span           |                                                      |             |
| Spectrum v<br>icale/Div 10 dB                           |                                                        | ef Lvi Offset 21.<br>ef Level 30.00 d |                                                          | Mk                              |                         | 75 8 GHz<br>020 dBm                     |                | 000000 MHz                                           |             |
| .og                                                     |                                                        | si Level 30.00 u                      | bill                                                     |                                 |                         |                                         |                | Swept Span<br>Zero Span                              |             |
| 20.0                                                    |                                                        | <b></b>                               | <b>_1</b>                                                |                                 |                         |                                         |                | Full Span                                            |             |
|                                                         |                                                        |                                       |                                                          |                                 |                         |                                         | Start          |                                                      |             |
|                                                         |                                                        |                                       |                                                          |                                 |                         |                                         |                | D000000 GHz                                          |             |
| 0.0                                                     |                                                        | + +                                   |                                                          |                                 |                         | ·                                       | Stop           |                                                      |             |
|                                                         |                                                        | + +                                   |                                                          |                                 |                         |                                         | 5.35           | 0000000 GHz                                          |             |
|                                                         |                                                        |                                       |                                                          |                                 |                         |                                         |                |                                                      |             |
| 10 0 0 0 0 0 0 0 0 0 0 0 0 0 0 0 0 0 0                  |                                                        | #Video BW 3.0                         | MHz                                                      |                                 | Spa                     | n 200.0 MHz                             |                |                                                      |             |
| 100 000 000 000 000 000 000 000 000 000                 |                                                        | #Video BW 3.0                         | MHz                                                      | Swe                             | Spa<br>ep 1.00 m        | n 200.0 MHz<br>s (1001 pts)             | CF SI<br>20.0  | AUTO TUNE                                            |             |
| 0 0 0 0 0 0 0 0 0 0 0 0 0 0 0 0 0 0 0                   | x                                                      | Y                                     |                                                          | Swe                             | ep 1.00 m               | n 200.0 MHz<br>s (1001 pts)<br>on Value | CF SI<br>20.0  | AUTO TUNE<br>Iep<br>D00000 MHz<br>Auto               |             |
| Mode Trace Scale                                        |                                                        |                                       |                                                          |                                 | ep 1.00 m               | s (1001 pts)                            | CF SI<br>20.0  | AUTO TUNE<br>P<br>D0000 MHz<br>Auto<br>Aan<br>Offset |             |
| 000 000 000 000 000 000 000 000 000 00                  | x                                                      | Y                                     |                                                          |                                 | ep 1.00 m               | s (1001 pts)                            | CF SI<br>20.00 | AUTO TUNE<br>PO0000 MHz<br>Auto<br>Man<br>Offset     |             |
| 000 000 000 000 000 000 000 000 000 00                  | x                                                      | Y                                     |                                                          |                                 | ep 1.00 m               | s (1001 pts)                            | CF SI<br>20.00 | AUTO TUNE tep 300000 MHz Auto Aan Offset s Scale .og |             |