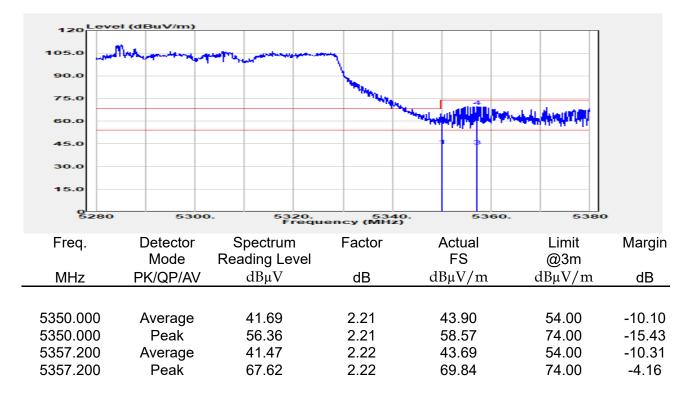

## Report No.: E2/2022/30060 Page: 136 of 498

Unless otherwise stated the results shown in this test report refer only to the sample(s) tested and such sample(s) are retained for 90 days only.

除非另有說明,此報告結果僅對測試之樣品負責,同時此樣品僅保留90天。本報告未經本公司書面許可,不可部份複製。