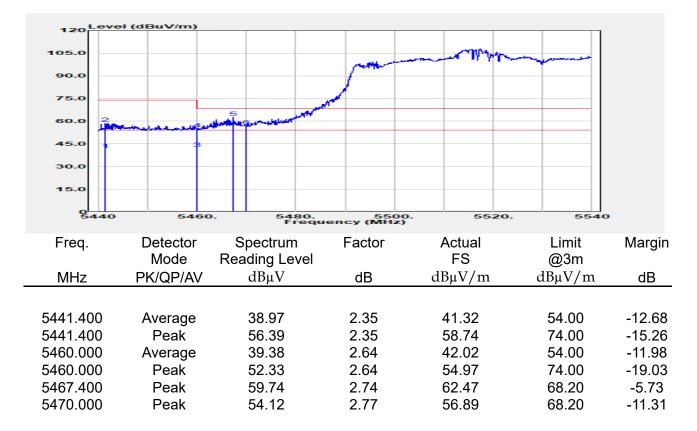

## Report No.: E2/2022/30060 Page: 135 of 498

| эмерган                                                 | +                                                      |                                       |                                                          |                                 |                         |                                         | Ö              | Frequency                                            | · 1         |
|---------------------------------------------------------|--------------------------------------------------------|---------------------------------------|----------------------------------------------------------|---------------------------------|-------------------------|-----------------------------------------|----------------|------------------------------------------------------|-------------|
| EYSIGHT Input: RF<br>← Coupling: DC<br>Align: Auto<br>a | Input Z: 50 Ω<br>Corrections: Off<br>Freq Ref: Int (S) | #Atten: 30 dB                         | PNO: Fast<br>Gate: Off<br>IF Gain: Low<br>Sin Track: Off | #Avg Type: Po<br>Trig: Free Rur | 1                       | 1 2 3 4 5 6<br>A WW WW W<br>A N N N N N |                | er Frequency<br>0000000 GHz                          | Settings    |
|                                                         |                                                        |                                       | Sig Track: Off                                           | Mk                              |                         | 04 0 GHz                                | Span           |                                                      |             |
| Spectrum v<br>cale/Div 10 dB                            | R                                                      | ef Lvi Offset 21.<br>ef Level 30.00 d | 20 dB<br>Bm                                              | WIN                             |                         | 850 dBm                                 |                | 000000 MHz<br>Swept Span                             |             |
| <b>0</b> 0                                              |                                                        | T T                                   |                                                          |                                 |                         |                                         |                | Zero Span                                            |             |
| 0.0                                                     |                                                        |                                       |                                                          |                                 |                         |                                         |                | Full Span                                            |             |
| 1.00                                                    |                                                        |                                       |                                                          |                                 |                         |                                         | Start          | Freq                                                 |             |
| 0.0                                                     |                                                        |                                       | and a construction                                       | WM_N                            | h have be               |                                         | 5.47<br>Stop   | D000000 GHz                                          |             |
| i0.0<br>i0.0                                            |                                                        |                                       |                                                          |                                 |                         |                                         | 5.67           | 0000000 GHz                                          |             |
| enter 5.5700 GHz<br>Res BW 1.0 MHz                      |                                                        | #Video BW 3.0                         | MHz                                                      | Swe                             | Spa<br>ep 1.00 m        | n 200.0 MHz<br>s (1001 pts)             | CF SI          | AUTO TUNE                                            |             |
| Marker Table v                                          |                                                        |                                       |                                                          |                                 |                         |                                         | 20.0           | 00000 MHz                                            |             |
| Mode Trace Scale                                        | X<br>5.504 0 GHz                                       | Y<br>-7.850 dBm                       | Function F                                               | unction Width                   | Functi                  | on Value                                |                | <i>l</i> lan                                         |             |
| 2<br>3<br>4                                             |                                                        |                                       |                                                          |                                 |                         |                                         | 0 Hz           |                                                      |             |
| 5                                                       |                                                        |                                       |                                                          |                                 |                         |                                         | X Axis         | s Scale<br>.og<br>in                                 |             |
|                                                         | Jun 10, 2022<br>4:47:12 PM                             |                                       |                                                          |                                 |                         | HX                                      | Signa          | I Track<br>Zoom)                                     |             |
| 802.                                                    | 11ax_16                                                | 0MHz                                  | Chain0                                                   | 5570N                           | ΛHz                     |                                         |                |                                                      | 1           |
|                                                         | +                                                      | _                                     | _                                                        |                                 |                         |                                         | ø              | Frequency                                            | • 3         |
| Coupling: DC                                            | Input Z: 50 Q<br>Corrections: Off                      | #Atten: 30 dB                         | PNO: Fast<br>Gate: Off                                   | #Avg Type: Po<br>Trig: Free Rur |                         | 1 2 3 4 5 6<br>A WW WW W                |                | er Frequency                                         | Settings    |
| align: Auto                                             | Freq Ref: Int (S)                                      |                                       | IF Gain: Low<br>Sig Track: Off                           |                                 |                         | ANNNN                                   | Span           | 0000000 GHz                                          |             |
| Spectrum v                                              | R                                                      | ef Lvi Offset 21                      | 20 dB                                                    | Mk                              |                         | 35 0 GHz                                | 200.           | 000000 MHz                                           |             |
| cale/Div 10 dB                                          | R                                                      | ef Level 30.00 d                      | Bm                                                       |                                 | -1.                     | 508 dBm                                 |                | Swept Span<br>Zero Span                              |             |
| 20.0                                                    |                                                        |                                       |                                                          |                                 |                         |                                         |                | Full Span                                            |             |
| .00                                                     |                                                        |                                       |                                                          |                                 | <b>♦</b> <sup>1</sup> — |                                         | Start          |                                                      |             |
| 10.0<br>20.0                                            | the second                                             | m                                     |                                                          |                                 |                         |                                         |                | Freq<br>0000000 GHz                                  |             |
| 30.0<br>40.0<br>50.0                                    | ·····                                                  | <u> </u>                              |                                                          |                                 |                         | <b>`</b>                                | Stop<br>5.67   | Freq<br>0000000 GHz                                  |             |
| 60.0                                                    |                                                        |                                       |                                                          |                                 |                         |                                         | _              | AUTO TUNE                                            |             |
| enter 5.5700 GHz<br>Res BW 1.0 MHz                      |                                                        | #Video BW 3.0                         | MHZ                                                      | Swe                             |                         | n 200.0 MHz<br>s (1001 pts)             | CF SI          |                                                      |             |
| Marker Table                                            |                                                        |                                       |                                                          |                                 |                         |                                         |                | 00000 MHz<br>Auto                                    |             |
| Mode Trace Scale 1 N 1 f                                | X<br>5.635 0 GHz                                       | Y<br>-7.508 dBm                       | Function F                                               | unction Width                   | Functi                  | on Value                                | • •            |                                                      |             |
| 2 3                                                     |                                                        |                                       |                                                          |                                 |                         |                                         | Freq<br>0 Hz   | Unset                                                |             |
| 4 5                                                     |                                                        |                                       |                                                          |                                 |                         |                                         |                | s Scale                                              |             |
|                                                         | ) Jun 10, 2022 🌈                                       |                                       |                                                          |                                 |                         |                                         |                | Jin                                                  |             |
| ¶ ∩ ∩ <b>■</b> ?                                        | 4:54:31 PM                                             |                                       |                                                          |                                 |                         |                                         | (Span          | l Track<br>Zoom)                                     |             |
| pectrum Analyzer 1                                      |                                                        | ax_160                                | )MHz_C                                                   | nain'i                          | _525                    | UMHZ                                    | _              | <b></b>                                              |             |
| Wept SA                                                 | HINDUT Z: 50 Ω                                         | #Atten: 30 dB                         | PNO: Fast                                                | #Avg Type: Po                   | ower (RMS               | 123456                                  | <b>Ö</b>       | Frequency                                            | <u>'</u> [- |
| Coupling: DC<br>Align: Auto                             | Corrections: Off<br>Freq Ref: Int (S)                  |                                       | Gate: Off<br>IF Gain: Low                                | Trig: Free Rur                  | 1                       | A₩₩₩₩₩                                  |                | er Frequency<br>0000000 GHz                          | Settings    |
| a                                                       |                                                        |                                       | Sig Track: Off                                           |                                 |                         | ANNNNN                                  | Span           |                                                      |             |
| Spectrum v<br>icale/Div 10 dB                           |                                                        | ef Lvi Offset 21.<br>ef Level 30.00 d |                                                          | Mk                              |                         | 75 8 GHz<br>020 dBm                     |                | 000000 MHz                                           |             |
| .og                                                     |                                                        | si Level 30.00 u                      | bill                                                     |                                 |                         |                                         |                | Swept Span<br>Zero Span                              |             |
| 20.0                                                    |                                                        | <b></b>                               | <b>_1</b>                                                |                                 |                         |                                         |                | Full Span                                            |             |
|                                                         |                                                        |                                       |                                                          |                                 |                         |                                         | Start          |                                                      |             |
|                                                         |                                                        |                                       |                                                          |                                 |                         |                                         |                | D000000 GHz                                          |             |
| 0.0                                                     |                                                        | + +                                   |                                                          |                                 |                         | ·                                       | Stop           |                                                      |             |
|                                                         |                                                        | + +                                   |                                                          |                                 |                         |                                         | 5.35           | 0000000 GHz                                          |             |
|                                                         |                                                        |                                       |                                                          |                                 |                         |                                         |                |                                                      |             |
| 10 0 0 0 0 0 0 0 0 0 0 0 0 0 0 0 0 0 0                  |                                                        | #Video BW 3.0                         | MHz                                                      |                                 | Spa                     | n 200.0 MHz                             |                |                                                      |             |
| 100 000 000 000 000 000 000 000 000 000                 |                                                        | #Video BW 3.0                         | MHz                                                      | Swe                             | Spa<br>ep 1.00 m        | n 200.0 MHz<br>s (1001 pts)             | CF SI<br>20.0  | AUTO TUNE                                            |             |
| 0 0 0 0 0 0 0 0 0 0 0 0 0 0 0 0 0 0 0                   | x                                                      | Y                                     |                                                          | Swe                             | ep 1.00 m               | n 200.0 MHz<br>s (1001 pts)<br>on Value | CF SI<br>20.0  | AUTO TUNE<br>Iep<br>D00000 MHz<br>Auto               |             |
| Mode Trace Scale                                        |                                                        |                                       |                                                          |                                 | ep 1.00 m               | s (1001 pts)                            | CF SI<br>20.0  | AUTO TUNE<br>P<br>D0000 MHz<br>Auto<br>Aan<br>Offset |             |
| 000 000 000 000 000 000 000 000 000 00                  | x                                                      | Y                                     |                                                          |                                 | ep 1.00 m               | s (1001 pts)                            | CF SI<br>20.00 | AUTO TUNE<br>PO0000 MHz<br>Auto<br>Man<br>Offset     |             |
| 000 000 000 000 000 000 000 000 000 00                  | x                                                      | Y                                     |                                                          |                                 | ep 1.00 m               | s (1001 pts)                            | CF SI<br>20.00 | AUTO TUNE tep 300000 MHz Auto Aan Offset s Scale .og |             |