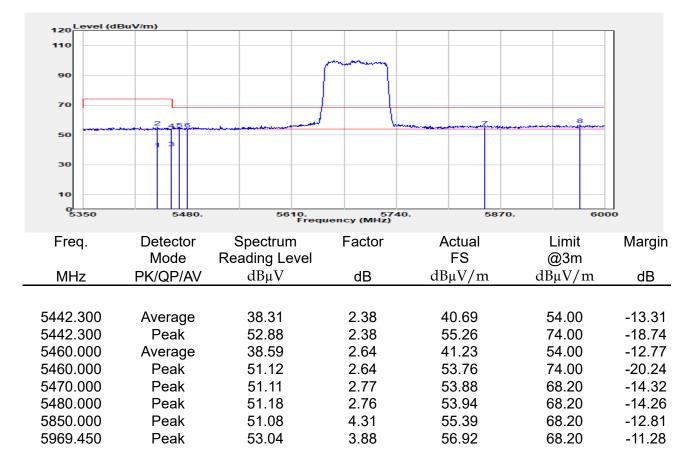

## Report No.: E2/2022/30060 Page: 136 of 498

Unless otherwise stated the results shown in this test report refer only to the sample(s) tested and such sample(s) are retained for 90 days only.

除非另有說明,此報告結果僅對測試之樣品負責,同時此樣品僅保留90天。本報告未經本公司書面許可,不可部份複製。