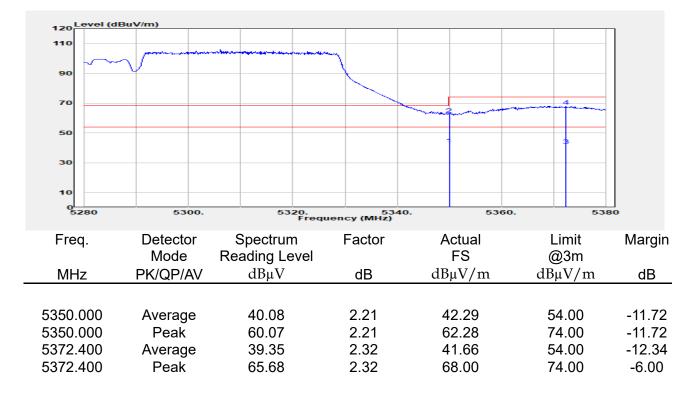

## Report No.: E2/2022/30060 Page: 135 of 498

| эмерган                                                 | +                                                      |                                       |                                                          |                                 |                         |                                         | Ö              | Frequency                                            | · 1         |
|---------------------------------------------------------|--------------------------------------------------------|---------------------------------------|----------------------------------------------------------|---------------------------------|-------------------------|-----------------------------------------|----------------|------------------------------------------------------|-------------|
| EYSIGHT Input: RF<br>← Coupling: DC<br>Align: Auto<br>a | Input Z: 50 Ω<br>Corrections: Off<br>Freq Ref: Int (S) | #Atten: 30 dB                         | PNO: Fast<br>Gate: Off<br>IF Gain: Low<br>Sin Track: Off | #Avg Type: Po<br>Trig: Free Rur | 1                       | 1 2 3 4 5 6<br>A WW WW W<br>A N N N N N |                | er Frequency<br>0000000 GHz                          | Settings    |
|                                                         |                                                        |                                       | Sig Track: Off                                           | Mk                              |                         | 04 0 GHz                                | Span           |                                                      |             |
| Spectrum v<br>cale/Div 10 dB                            | R                                                      | ef Lvi Offset 21.<br>ef Level 30.00 d | 20 dB<br>Bm                                              | WIN                             |                         | 850 dBm                                 |                | 000000 MHz<br>Swept Span                             |             |
| <b>0</b> 0                                              |                                                        | T T                                   |                                                          |                                 |                         |                                         |                | Zero Span                                            |             |
| 0.0                                                     |                                                        |                                       |                                                          |                                 |                         |                                         |                | Full Span                                            |             |
| 1.00                                                    |                                                        |                                       |                                                          |                                 |                         |                                         | Start          | Freq                                                 |             |
| 0.0                                                     |                                                        |                                       | and a construction                                       | WM_N                            | h have be               |                                         | 5.47<br>Stop   | D000000 GHz                                          |             |
| i0.0<br>i0.0                                            |                                                        |                                       |                                                          |                                 |                         |                                         | 5.67           | 0000000 GHz                                          |             |
| enter 5.5700 GHz<br>Res BW 1.0 MHz                      |                                                        | #Video BW 3.0                         | MHz                                                      | Swe                             | Spa<br>ep 1.00 m        | n 200.0 MHz<br>s (1001 pts)             | CF SI          | AUTO TUNE                                            |             |
| Marker Table v                                          |                                                        |                                       |                                                          |                                 |                         |                                         | 20.0           | 00000 MHz                                            |             |
| Mode Trace Scale                                        | X<br>5.504 0 GHz                                       | Y<br>-7.850 dBm                       | Function F                                               | unction Width                   | Functi                  | on Value                                |                | <i>l</i> lan                                         |             |
| 2<br>3<br>4                                             |                                                        |                                       |                                                          |                                 |                         |                                         | 0 Hz           |                                                      |             |
| 5                                                       |                                                        |                                       |                                                          |                                 |                         |                                         | X Axis         | s Scale<br>.og<br>in                                 |             |
|                                                         | Jun 10, 2022<br>4:47:12 PM                             |                                       |                                                          |                                 |                         | HX                                      | Signa          | I Track<br>Zoom)                                     |             |
| 802.                                                    | 11ax_16                                                | 0MHz                                  | Chain0                                                   | 5570N                           | ΛHz                     |                                         |                |                                                      | 1           |
|                                                         | +                                                      | _                                     | _                                                        |                                 |                         |                                         | ø              | Frequency                                            | • 3         |
| Coupling: DC                                            | Input Z: 50 Q<br>Corrections: Off                      | #Atten: 30 dB                         | PNO: Fast<br>Gate: Off                                   | #Avg Type: Po<br>Trig: Free Rur |                         | 1 2 3 4 5 6<br>A WW WW W                |                | er Frequency                                         | Settings    |
| align: Auto                                             | Freq Ref: Int (S)                                      |                                       | IF Gain: Low<br>Sig Track: Off                           |                                 |                         | ANNNN                                   | Span           | 0000000 GHz                                          |             |
| Spectrum v                                              | R                                                      | ef Lvi Offset 21                      | 20 dB                                                    | Mk                              |                         | 35 0 GHz                                | 200.           | 000000 MHz                                           |             |
| cale/Div 10 dB                                          | R                                                      | ef Level 30.00 d                      | Bm                                                       |                                 | -1.                     | 508 dBm                                 |                | Swept Span<br>Zero Span                              |             |
| 20.0                                                    |                                                        |                                       |                                                          |                                 |                         |                                         |                | Full Span                                            |             |
| .00                                                     |                                                        |                                       |                                                          |                                 | <b>♦</b> <sup>1</sup> — |                                         | Start          |                                                      |             |
| 10.0<br>20.0                                            | the second                                             | m                                     |                                                          |                                 |                         |                                         |                | Freq<br>0000000 GHz                                  |             |
| 30.0<br>40.0<br>50.0                                    | ·····                                                  | <u> </u>                              |                                                          |                                 |                         | <b>`</b>                                | Stop<br>5.67   | Freq<br>0000000 GHz                                  |             |
| 60.0                                                    |                                                        |                                       |                                                          |                                 |                         |                                         | _              | AUTO TUNE                                            |             |
| enter 5.5700 GHz<br>Res BW 1.0 MHz                      |                                                        | #Video BW 3.0                         | MHZ                                                      | Swe                             |                         | n 200.0 MHz<br>s (1001 pts)             | CF SI          |                                                      |             |
| Marker Table                                            |                                                        |                                       |                                                          |                                 |                         |                                         |                | 00000 MHz<br>Auto                                    |             |
| Mode Trace Scale 1 N 1 f                                | X<br>5.635 0 GHz                                       | Y<br>-7.508 dBm                       | Function F                                               | unction Width                   | Functi                  | on Value                                | • •            |                                                      |             |
| 2 3                                                     |                                                        |                                       |                                                          |                                 |                         |                                         | Freq<br>0 Hz   | Unset                                                |             |
| 4 5                                                     |                                                        |                                       |                                                          |                                 |                         |                                         |                | s Scale                                              |             |
|                                                         | ) Jun 10, 2022 🌈                                       |                                       |                                                          |                                 |                         |                                         |                | Jin                                                  |             |
| ¶ ∩ ∩ <b>■</b> ?                                        | 4:54:31 PM                                             |                                       |                                                          |                                 |                         |                                         | (Span          | l Track<br>Zoom)                                     |             |
| pectrum Analyzer 1                                      |                                                        | ax_160                                | )MHz_C                                                   | nain'i                          | _525                    | UMHZ                                    | _              | <b></b>                                              |             |
| Wept SA                                                 | HINDUT Z: 50 Ω                                         | #Atten: 30 dB                         | PNO: Fast                                                | #Avg Type: Po                   | ower (RMS               | 123456                                  | <b>Ö</b>       | Frequency                                            | <u>'</u> [- |
| Coupling: DC<br>Align: Auto                             | Corrections: Off<br>Freq Ref: Int (S)                  |                                       | Gate: Off<br>IF Gain: Low                                | Trig: Free Rur                  | 1                       | A₩₩₩₩₩                                  |                | er Frequency<br>0000000 GHz                          | Settings    |
| a                                                       |                                                        |                                       | Sig Track: Off                                           |                                 |                         | ANNNNN                                  | Span           |                                                      |             |
| Spectrum v<br>icale/Div 10 dB                           |                                                        | ef Lvi Offset 21.<br>ef Level 30.00 d |                                                          | Mk                              |                         | 75 8 GHz<br>020 dBm                     |                | 000000 MHz                                           |             |
| .og                                                     |                                                        | si Level 30.00 u                      | bill                                                     |                                 |                         |                                         |                | Swept Span<br>Zero Span                              |             |
| 20.0                                                    |                                                        | <b></b>                               | <b>_1</b>                                                |                                 |                         |                                         |                | Full Span                                            |             |
|                                                         |                                                        |                                       |                                                          |                                 |                         |                                         | Start          |                                                      |             |
|                                                         |                                                        |                                       |                                                          |                                 |                         |                                         |                | D000000 GHz                                          |             |
| 0.0                                                     |                                                        | + +                                   |                                                          |                                 |                         | ·                                       | Stop           |                                                      |             |
|                                                         |                                                        | + +                                   |                                                          |                                 |                         |                                         | 5.35           | 0000000 GHz                                          |             |
|                                                         |                                                        |                                       |                                                          |                                 |                         |                                         |                |                                                      |             |
| 10 0 0 0 0 0 0 0 0 0 0 0 0 0 0 0 0 0 0                  |                                                        | #Video BW 3.0                         | MHz                                                      |                                 | Spa                     | n 200.0 MHz                             |                |                                                      |             |
| 100 000 000 000 000 000 000 000 000 000                 |                                                        | #Video BW 3.0                         | MHz                                                      | Swe                             | Spa<br>ep 1.00 m        | n 200.0 MHz<br>s (1001 pts)             | CF SI<br>20.0  | AUTO TUNE                                            |             |
| 0 0 0 0 0 0 0 0 0 0 0 0 0 0 0 0 0 0 0                   | x                                                      | Y                                     |                                                          | Swe                             | ep 1.00 m               | n 200.0 MHz<br>s (1001 pts)<br>on Value | CF SI<br>20.0  | AUTO TUNE<br>Iep<br>D00000 MHz<br>Auto               |             |
| Mode Trace Scale                                        |                                                        |                                       |                                                          |                                 | ep 1.00 m               | s (1001 pts)                            | CF SI<br>20.0  | AUTO TUNE<br>P<br>D0000 MHz<br>Auto<br>Aan<br>Offset |             |
| 000 000 000 000 000 000 000 000 000 00                  | x                                                      | Y                                     |                                                          |                                 | ep 1.00 m               | s (1001 pts)                            | CF SI<br>20.00 | AUTO TUNE<br>PO0000 MHz<br>Auto<br>Man<br>Offset     |             |
| 000 000 000 000 000 000 000 000 000 00                  | x                                                      | Y                                     |                                                          |                                 | ep 1.00 m               | s (1001 pts)                            | CF SI<br>20.00 | AUTO TUNE tep 300000 MHz Auto Aan Offset s Scale .og |             |