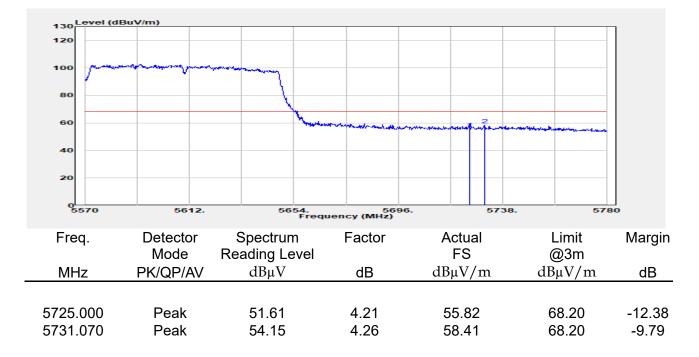

## Report No.: E2/2022/30060 Page: 135 of 498

| эмерган                                                 | +                                                      |                                       |                                                          |                                 |                         |                                         | Ö              | Frequency                                            | · 1         |
|---------------------------------------------------------|--------------------------------------------------------|---------------------------------------|----------------------------------------------------------|---------------------------------|-------------------------|-----------------------------------------|----------------|------------------------------------------------------|-------------|
| EYSIGHT Input: RF<br>← Coupling: DC<br>Align: Auto<br>a | Input Z: 50 Ω<br>Corrections: Off<br>Freq Ref: Int (S) | #Atten: 30 dB                         | PNO: Fast<br>Gate: Off<br>IF Gain: Low<br>Sin Track: Off | #Avg Type: Po<br>Trig: Free Rur | 1                       | 1 2 3 4 5 6<br>A WW WW W<br>A N N N N N |                | er Frequency<br>0000000 GHz                          | Settings    |
|                                                         |                                                        |                                       | Sig Track: Off                                           | Mk                              |                         | 04 0 GHz                                | Span           |                                                      |             |
| Spectrum v<br>cale/Div 10 dB                            | R                                                      | ef Lvi Offset 21.<br>ef Level 30.00 d | 20 dB<br>Bm                                              | WIN                             |                         | 850 dBm                                 |                | 000000 MHz<br>Swept Span                             |             |
| <b>0</b> 0                                              |                                                        | T T                                   |                                                          |                                 |                         |                                         |                | Zero Span                                            |             |
| 0.0                                                     |                                                        |                                       |                                                          |                                 |                         |                                         |                | Full Span                                            |             |
| 1.00                                                    |                                                        |                                       |                                                          |                                 |                         |                                         | Start          | Freq                                                 |             |
| 0.0                                                     |                                                        |                                       | and a construction                                       | WM_N                            | h have be               |                                         | 5.47<br>Stop   | D000000 GHz                                          |             |
| i0.0<br>i0.0                                            |                                                        |                                       |                                                          |                                 |                         |                                         | 5.67           | 0000000 GHz                                          |             |
| enter 5.5700 GHz<br>Res BW 1.0 MHz                      |                                                        | #Video BW 3.0                         | MHz                                                      | Swe                             | Spa<br>ep 1.00 m        | n 200.0 MHz<br>s (1001 pts)             | CF SI          | AUTO TUNE                                            |             |
| Marker Table v                                          |                                                        |                                       |                                                          |                                 |                         |                                         | 20.0           | 00000 MHz                                            |             |
| Mode Trace Scale                                        | X<br>5.504 0 GHz                                       | Y<br>-7.850 dBm                       | Function F                                               | unction Width                   | Functi                  | on Value                                |                | <i>l</i> lan                                         |             |
| 2<br>3<br>4                                             |                                                        |                                       |                                                          |                                 |                         |                                         | 0 Hz           |                                                      |             |
| 5                                                       |                                                        |                                       |                                                          |                                 |                         |                                         | X Axis         | s Scale<br>.og<br>in                                 |             |
|                                                         | Jun 10, 2022<br>4:47:12 PM                             |                                       |                                                          |                                 |                         | HX                                      | Signa          | I Track<br>Zoom)                                     |             |
| 802.                                                    | 11ax_16                                                | 0MHz                                  | Chain0                                                   | 5570N                           | ΛHz                     |                                         |                |                                                      | 1           |
|                                                         | +                                                      | _                                     | _                                                        |                                 |                         |                                         | ø              | Frequency                                            | • 3         |
| Coupling: DC                                            | Input Z: 50 Q<br>Corrections: Off                      | #Atten: 30 dB                         | PNO: Fast<br>Gate: Off                                   | #Avg Type: Po<br>Trig: Free Rur |                         | 1 2 3 4 5 6<br>A WW WW W                |                | er Frequency                                         | Settings    |
| align: Auto                                             | Freq Ref: Int (S)                                      |                                       | IF Gain: Low<br>Sig Track: Off                           |                                 |                         | ANNNN                                   | Span           | 0000000 GHz                                          |             |
| Spectrum v                                              | R                                                      | ef Lvi Offset 21                      | 20 dB                                                    | Mk                              |                         | 35 0 GHz                                | 200.           | 000000 MHz                                           |             |
| cale/Div 10 dB                                          | R                                                      | ef Level 30.00 d                      | Bm                                                       |                                 | -1.                     | 508 dBm                                 |                | Swept Span<br>Zero Span                              |             |
| 20.0                                                    |                                                        |                                       |                                                          |                                 |                         |                                         |                | Full Span                                            |             |
| .00                                                     |                                                        |                                       |                                                          |                                 | <b>♦</b> <sup>1</sup> — |                                         | Start          |                                                      |             |
| 10.0<br>20.0                                            | the second                                             | m                                     |                                                          |                                 |                         |                                         |                | Freq<br>0000000 GHz                                  |             |
| 30.0<br>40.0<br>50.0                                    | ·····                                                  | <u> </u>                              |                                                          |                                 |                         | <b>`</b>                                | Stop<br>5.67   | Freq<br>0000000 GHz                                  |             |
| 60.0                                                    |                                                        |                                       |                                                          |                                 |                         |                                         | _              | AUTO TUNE                                            |             |
| enter 5.5700 GHz<br>Res BW 1.0 MHz                      |                                                        | #Video BW 3.0                         | MHZ                                                      | Swe                             |                         | n 200.0 MHz<br>s (1001 pts)             | CF SI          |                                                      |             |
| Marker Table                                            |                                                        |                                       |                                                          |                                 |                         |                                         |                | 00000 MHz<br>Auto                                    |             |
| Mode Trace Scale 1 N 1 f                                | X<br>5.635 0 GHz                                       | Y<br>-7.508 dBm                       | Function F                                               | unction Width                   | Functi                  | on Value                                | • •            |                                                      |             |
| 2 3                                                     |                                                        |                                       |                                                          |                                 |                         |                                         | Freq<br>0 Hz   | Unset                                                |             |
| 4 5                                                     |                                                        |                                       |                                                          |                                 |                         |                                         |                | s Scale                                              |             |
|                                                         | ) Jun 10, 2022 🌈                                       |                                       |                                                          |                                 |                         |                                         |                | Jin                                                  |             |
| ¶ ∩ ∩ <b>■</b> ?                                        | 4:54:31 PM                                             |                                       |                                                          |                                 |                         |                                         | (Span          | l Track<br>Zoom)                                     |             |
| pectrum Analyzer 1                                      |                                                        | ax_160                                | )MHz_C                                                   | nain'i                          | _525                    | UMHZ                                    | _              | <b></b>                                              |             |
| Wept SA                                                 | HINDUT Z: 50 Ω                                         | #Atten: 30 dB                         | PNO: Fast                                                | #Avg Type: Po                   | ower (RMS               | 123456                                  | <b>Ö</b>       | Frequency                                            | <u>'</u> [- |
| Coupling: DC<br>Align: Auto                             | Corrections: Off<br>Freq Ref: Int (S)                  |                                       | Gate: Off<br>IF Gain: Low                                | Trig: Free Rur                  | 1                       | A₩₩₩₩₩                                  |                | er Frequency<br>0000000 GHz                          | Settings    |
| a                                                       |                                                        |                                       | Sig Track: Off                                           |                                 |                         | ANNNNN                                  | Span           |                                                      |             |
| Spectrum v<br>icale/Div 10 dB                           |                                                        | ef Lvi Offset 21.<br>ef Level 30.00 d |                                                          | Mk                              |                         | 75 8 GHz<br>020 dBm                     |                | 000000 MHz                                           |             |
| .og                                                     |                                                        | si Level 30.00 u                      | bill                                                     |                                 |                         |                                         |                | Swept Span<br>Zero Span                              |             |
| 20.0                                                    |                                                        | <b></b>                               | <b>_1</b>                                                |                                 |                         |                                         |                | Full Span                                            |             |
|                                                         |                                                        |                                       |                                                          |                                 |                         |                                         | Start          |                                                      |             |
|                                                         |                                                        |                                       |                                                          |                                 |                         |                                         |                | D000000 GHz                                          |             |
| 0.0                                                     |                                                        | + +                                   |                                                          |                                 |                         | ·                                       | Stop           |                                                      |             |
|                                                         |                                                        | + +                                   |                                                          |                                 |                         |                                         | 5.35           | 0000000 GHz                                          |             |
|                                                         |                                                        |                                       |                                                          |                                 |                         |                                         |                |                                                      |             |
| 10 0 0 0 0 0 0 0 0 0 0 0 0 0 0 0 0 0 0                  |                                                        | #Video BW 3.0                         | MHz                                                      |                                 | Spa                     | n 200.0 MHz                             |                |                                                      |             |
| 100 000 000 000 000 000 000 000 000 000                 |                                                        | #Video BW 3.0                         | MHz                                                      | Swe                             | Spa<br>ep 1.00 m        | n 200.0 MHz<br>s (1001 pts)             | CF SI<br>20.0  | AUTO TUNE                                            |             |
| 0 0 0 0 0 0 0 0 0 0 0 0 0 0 0 0 0 0 0                   | x                                                      | Y                                     |                                                          | Swe                             | ep 1.00 m               | n 200.0 MHz<br>s (1001 pts)<br>on Value | CF SI<br>20.0  | AUTO TUNE<br>Iep<br>D00000 MHz<br>Auto               |             |
| Mode Trace Scale                                        |                                                        |                                       |                                                          |                                 | ep 1.00 m               | s (1001 pts)                            | CF SI<br>20.0  | AUTO TUNE<br>P<br>D0000 MHz<br>Auto<br>Aan<br>Offset |             |
| 000 000 000 000 000 000 000 000 000 00                  | x                                                      | Y                                     |                                                          |                                 | ep 1.00 m               | s (1001 pts)                            | CF SI<br>20.00 | AUTO TUNE<br>PO0000 MHz<br>Auto<br>Man<br>Offset     |             |
| 000 000 000 000 000 000 000 000 000 00                  | x                                                      | Y                                     |                                                          |                                 | ep 1.00 m               | s (1001 pts)                            | CF SI<br>20.00 | AUTO TUNE tep 300000 MHz Auto Aan Offset s Scale .og |             |