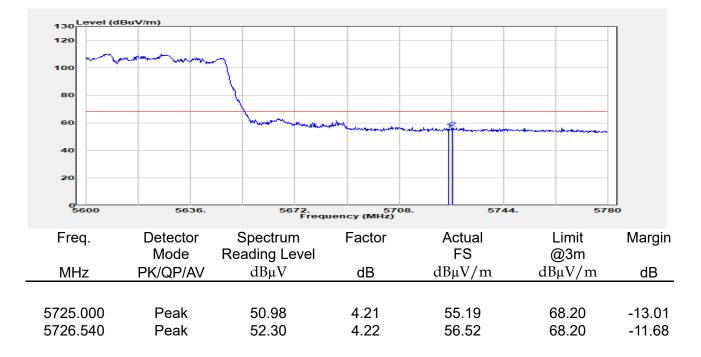

## Report No.: E2/2022/30060 Page: 135 of 498

| эмерган                                                 | +                                                      |                                       |                                                          |                                 |                         |                                         | Ö              | Frequency                                            | · 1         |
|---------------------------------------------------------|--------------------------------------------------------|---------------------------------------|----------------------------------------------------------|---------------------------------|-------------------------|-----------------------------------------|----------------|------------------------------------------------------|-------------|
| EYSIGHT Input: RF<br>← Coupling: DC<br>Align: Auto<br>a | Input Z: 50 Ω<br>Corrections: Off<br>Freq Ref: Int (S) | #Atten: 30 dB                         | PNO: Fast<br>Gate: Off<br>IF Gain: Low<br>Sin Track: Off | #Avg Type: Po<br>Trig: Free Rur | 1                       | 1 2 3 4 5 6<br>A WW WW W<br>A N N N N N |                | er Frequency<br>0000000 GHz                          | Settings    |
|                                                         |                                                        |                                       | Sig Track: Off                                           | Mk                              |                         | 04 0 GHz                                | Span           |                                                      |             |
| Spectrum v<br>cale/Div 10 dB                            | R                                                      | ef Lvi Offset 21.<br>ef Level 30.00 d | 20 dB<br>Bm                                              | WIN                             |                         | 850 dBm                                 |                | 000000 MHz<br>Swept Span                             |             |
| <b>0</b> 0                                              |                                                        | T T                                   |                                                          |                                 |                         |                                         |                | Zero Span                                            |             |
| 0.0                                                     |                                                        |                                       |                                                          |                                 |                         |                                         |                | Full Span                                            |             |
| 1.00                                                    |                                                        |                                       |                                                          |                                 |                         |                                         | Start          | Freq                                                 |             |
| 0.0                                                     |                                                        |                                       | and a construction                                       | WM_N                            | h have be               |                                         | 5.47<br>Stop   | D000000 GHz                                          |             |
| i0.0<br>i0.0                                            |                                                        |                                       |                                                          |                                 |                         |                                         | 5.67           | 0000000 GHz                                          |             |
| enter 5.5700 GHz<br>Res BW 1.0 MHz                      |                                                        | #Video BW 3.0                         | MHz                                                      | Swe                             | Spa<br>ep 1.00 m        | n 200.0 MHz<br>s (1001 pts)             | CF SI          | AUTO TUNE                                            |             |
| Marker Table v                                          |                                                        |                                       |                                                          |                                 |                         |                                         | 20.0           | 00000 MHz                                            |             |
| Mode Trace Scale                                        | X<br>5.504 0 GHz                                       | Y<br>-7.850 dBm                       | Function F                                               | unction Width                   | Functi                  | on Value                                |                | <i>l</i> lan                                         |             |
| 2<br>3<br>4                                             |                                                        |                                       |                                                          |                                 |                         |                                         | 0 Hz           |                                                      |             |
| 5                                                       |                                                        |                                       |                                                          |                                 |                         |                                         | X Axis         | s Scale<br>.og<br>in                                 |             |
|                                                         | Jun 10, 2022<br>4:47:12 PM                             |                                       |                                                          |                                 |                         | HX                                      | Signa          | I Track<br>Zoom)                                     |             |
| 802.                                                    | 11ax_16                                                | 0MHz                                  | Chain0                                                   | 5570N                           | ΛHz                     |                                         |                |                                                      | 1           |
|                                                         | +                                                      | _                                     | _                                                        |                                 |                         |                                         | ø              | Frequency                                            | • 3         |
| Coupling: DC                                            | Input Z: 50 Q<br>Corrections: Off                      | #Atten: 30 dB                         | PNO: Fast<br>Gate: Off                                   | #Avg Type: Po<br>Trig: Free Rur |                         | 1 2 3 4 5 6<br>A WW WW W                |                | er Frequency                                         | Settings    |
| align: Auto                                             | Freq Ref: Int (S)                                      |                                       | IF Gain: Low<br>Sig Track: Off                           |                                 |                         | ANNNN                                   | Span           | 0000000 GHz                                          |             |
| Spectrum v                                              | R                                                      | ef Lvi Offset 21                      | 20 dB                                                    | Mk                              |                         | 35 0 GHz                                | 200.           | 000000 MHz                                           |             |
| cale/Div 10 dB                                          | R                                                      | ef Level 30.00 d                      | Bm                                                       |                                 | -1.                     | 508 dBm                                 |                | Swept Span<br>Zero Span                              |             |
| 20.0                                                    |                                                        |                                       |                                                          |                                 |                         |                                         |                | Full Span                                            |             |
| .00                                                     |                                                        |                                       |                                                          |                                 | <b>♦</b> <sup>1</sup> — |                                         | Start          |                                                      |             |
| 10.0<br>20.0                                            | the second                                             | m                                     |                                                          |                                 |                         |                                         |                | Freq<br>0000000 GHz                                  |             |
| 30.0<br>40.0<br>50.0                                    | ·····                                                  | <u> </u>                              |                                                          |                                 |                         | <b>`</b>                                | Stop<br>5.67   | Freq<br>0000000 GHz                                  |             |
| 60.0                                                    |                                                        |                                       |                                                          |                                 |                         |                                         | _              | AUTO TUNE                                            |             |
| enter 5.5700 GHz<br>Res BW 1.0 MHz                      |                                                        | #Video BW 3.0                         | MHZ                                                      | Swe                             |                         | n 200.0 MHz<br>s (1001 pts)             | CF SI          |                                                      |             |
| Marker Table                                            |                                                        |                                       |                                                          |                                 |                         |                                         |                | 00000 MHz<br>Auto                                    |             |
| Mode Trace Scale 1 N 1 f                                | X<br>5.635 0 GHz                                       | Y<br>-7.508 dBm                       | Function F                                               | unction Width                   | Functi                  | on Value                                | • •            |                                                      |             |
| 2 3                                                     |                                                        |                                       |                                                          |                                 |                         |                                         | Freq<br>0 Hz   | Unset                                                |             |
| 4 5                                                     |                                                        |                                       |                                                          |                                 |                         |                                         |                | s Scale                                              |             |
|                                                         | ) Jun 10, 2022 🌈                                       |                                       |                                                          |                                 |                         |                                         |                | Jin                                                  |             |
| ¶ ∩ ∩ <b>■</b> ?                                        | 4:54:31 PM                                             |                                       |                                                          |                                 |                         |                                         | (Span          | l Track<br>Zoom)                                     |             |
| pectrum Analyzer 1                                      |                                                        | ax_160                                | )MHz_C                                                   | nain'i                          | _525                    | UMHZ                                    | _              | <b></b>                                              |             |
| Wept SA                                                 | HINDUT Z: 50 Ω                                         | #Atten: 30 dB                         | PNO: Fast                                                | #Avg Type: Po                   | ower (RMS               | 123456                                  | <b>Ö</b>       | Frequency                                            | <u>'</u> [- |
| Coupling: DC<br>Align: Auto                             | Corrections: Off<br>Freq Ref: Int (S)                  |                                       | Gate: Off<br>IF Gain: Low                                | Trig: Free Rur                  | 1                       | A₩₩₩₩₩                                  |                | er Frequency<br>0000000 GHz                          | Settings    |
| a                                                       |                                                        |                                       | Sig Track: Off                                           |                                 |                         | ANNNNN                                  | Span           |                                                      |             |
| Spectrum v<br>icale/Div 10 dB                           |                                                        | ef Lvi Offset 21.<br>ef Level 30.00 d |                                                          | Mk                              |                         | 75 8 GHz<br>020 dBm                     |                | 000000 MHz                                           |             |
| .og                                                     |                                                        | si Level 30.00 u                      | bill                                                     |                                 |                         |                                         |                | Swept Span<br>Zero Span                              |             |
| 20.0                                                    |                                                        | <b></b>                               | <b>_1</b>                                                |                                 |                         |                                         |                | Full Span                                            |             |
|                                                         |                                                        |                                       |                                                          |                                 |                         |                                         | Start          |                                                      |             |
|                                                         |                                                        |                                       |                                                          |                                 |                         |                                         |                | D000000 GHz                                          |             |
| 0.0                                                     |                                                        | + +                                   |                                                          |                                 |                         | ·                                       | Stop           |                                                      |             |
|                                                         |                                                        | + +                                   |                                                          |                                 |                         |                                         | 5.35           | 0000000 GHz                                          |             |
|                                                         |                                                        |                                       |                                                          |                                 |                         |                                         |                |                                                      |             |
| 10 0 0 0 0 0 0 0 0 0 0 0 0 0 0 0 0 0 0                  |                                                        | #Video BW 3.0                         | MHz                                                      |                                 | Spa                     | n 200.0 MHz                             |                |                                                      |             |
| 100 000 000 000 000 000 000 000 000 000                 |                                                        | #Video BW 3.0                         | MHz                                                      | Swe                             | Spa<br>ep 1.00 m        | n 200.0 MHz<br>s (1001 pts)             | CF SI<br>20.0  | AUTO TUNE                                            |             |
| 0 0 0 0 0 0 0 0 0 0 0 0 0 0 0 0 0 0 0                   | x                                                      | Y                                     |                                                          | Swe                             | ep 1.00 m               | n 200.0 MHz<br>s (1001 pts)<br>on Value | CF SI<br>20.0  | AUTO TUNE<br>Iep<br>D00000 MHz<br>Auto               |             |
| Mode Trace Scale                                        |                                                        |                                       |                                                          |                                 | ep 1.00 m               | s (1001 pts)                            | CF SI<br>20.0  | AUTO TUNE<br>P<br>D0000 MHz<br>Auto<br>Aan<br>Offset |             |
| 000 000 000 000 000 000 000 000 000 00                  | x                                                      | Y                                     |                                                          |                                 | ep 1.00 m               | s (1001 pts)                            | CF SI<br>20.00 | AUTO TUNE<br>PO0000 MHz<br>Auto<br>Man<br>Offset     |             |
| 000 000 000 000 000 000 000 000 000 00                  | x                                                      | Y                                     |                                                          |                                 | ep 1.00 m               | s (1001 pts)                            | CF SI<br>20.00 | AUTO TUNE tep 300000 MHz Auto Aan Offset s Scale .og |             |