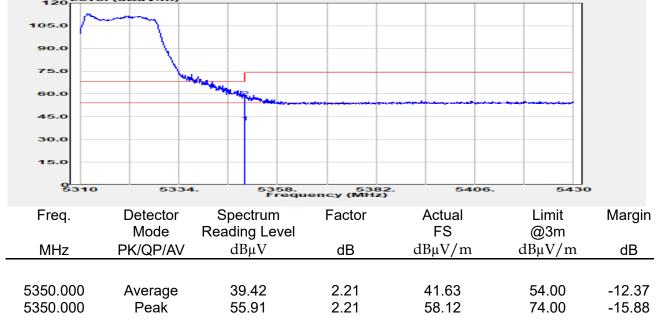

ite    | :SAC G       |
|--------------|--------------|
| Test Date    | :2022-06-07  |
| Temp./Humi.  | :25.9/61     |
| Antenna Pol. | :Horizontal  |
| Engineer     | :Quentin Liu |





## Beamforming

| Report Number  | :E2/2022/30060 | Test Site    | :SAC G       |
|----------------|----------------|--------------|--------------|
| Operation Mode | :802.11ac20    | Test Date    | :2022-06-15  |
| Test Frequency | :5320 MHz      | Temp./Humi.  | :23.3/58     |
| Test Mode      | :BE CH HIGH    | Antenna Pol. | :Vertical    |
| EUT Pol        | :E1 Plane      | Engineer     | :Quentin Liu |
| Ant Path       | :MIMO          |              |              |
|                |                |              |              |
| A po Level (d  | BuV/m)         |              |              |



Unless otherwise stated the results shown in this test report refer only to the sample(s) tested and such sample(s) are retained for 90 days only.

除非另有說明,此報告結果僅對測試之樣品負責,同時此樣品僅保留90天。本報告未經本公司書面許可,不可部份複製。

This document is issued by the Company subject to its General Conditions of Service printed overleaf, available on request or accessible at <a href="http://www.sgs.com.tw/Terms-and-Conditions">http://www.sgs.com.tw/Terms-and-Conditions</a> and for electronic format documents, subject to Terms and Conditions for Electronic Documents at <a href="http://www.sgs.com.tw/Terms-and-Conditions">http://www.sgs.com.tw/Terms-and-Conditions</a> and for electronic format documents, subject to Terms and Conditions for Electronic Documents at <a href="http://www.sgs.com.tw/Terms-and-Conditions">http://