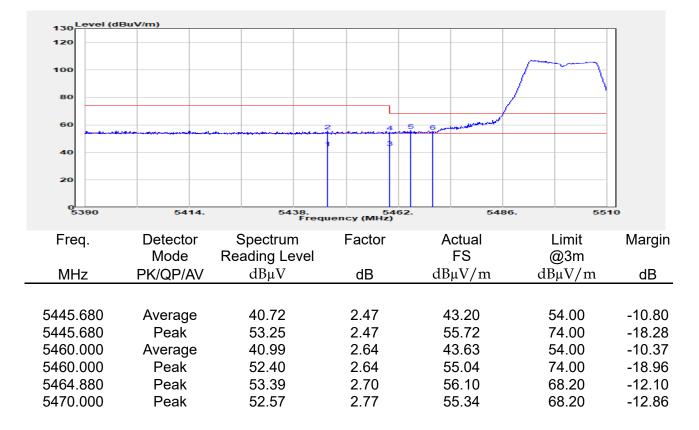

## Report No.: E2/2022/30060 Page: 137 of 498

Unless otherwise stated the results shown in this test report refer only to the sample(s) tested and such sample(s) are retained for 90 days only.

除非另有說明,此報告結果僅對測試之樣品負責,同時此樣品僅保留90天。本報告未經本公司書面許可,不可部份複製。