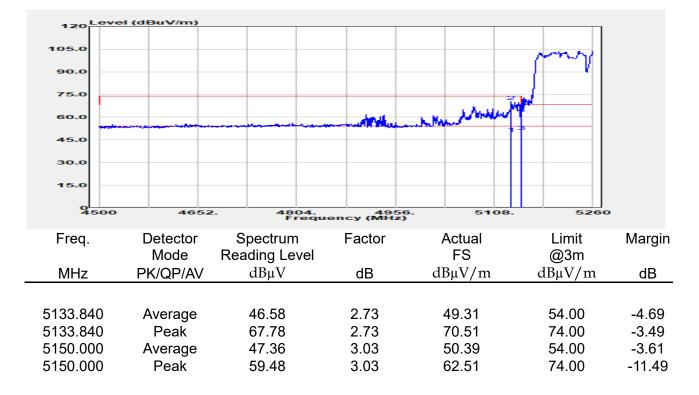

## Report No.: E2/2022/30060 Page: 135 of 498

| эмерган                                                 | +                                                      |                                       |                                                          |                                 |                         |                                         | Ö              | Frequency                                            | · 1         |
|---------------------------------------------------------|--------------------------------------------------------|---------------------------------------|----------------------------------------------------------|---------------------------------|-------------------------|-----------------------------------------|----------------|------------------------------------------------------|-------------|
| EYSIGHT Input: RF<br>← Coupling: DC<br>Align: Auto<br>a | Input Z: 50 Ω<br>Corrections: Off<br>Freq Ref: Int (S) | #Atten: 30 dB                         | PNO: Fast<br>Gate: Off<br>IF Gain: Low<br>Sin Track: Off | #Avg Type: Po<br>Trig: Free Rur | 1                       | 1 2 3 4 5 6<br>A WW WW W<br>A N N N N N |                | er Frequency<br>0000000 GHz                          | Settings    |
|                                                         |                                                        |                                       | Sig Track: Off                                           | Mk                              |                         | 04 0 GHz                                | Span           |                                                      |             |
| Spectrum v<br>cale/Div 10 dB                            | R                                                      | ef Lvi Offset 21.<br>ef Level 30.00 d | 20 dB<br>Bm                                              | WIN                             |                         | 850 dBm                                 |                | 000000 MHz<br>Swept Span                             |             |
| <b>0</b> 0                                              |                                                        | T T                                   |                                                          |                                 |                         |                                         |                | Zero Span                                            |             |
| 0.0                                                     |                                                        |                                       |                                                          |                                 |                         |                                         |                | Full Span                                            |             |
| 1.00                                                    |                                                        |                                       |                                                          |                                 |                         |                                         | Start          | Freq                                                 |             |
| 0.0                                                     |                                                        |                                       | and a construction                                       | WM_N                            | h have be               |                                         | 5.47<br>Stop   | D000000 GHz                                          |             |
| i0.0<br>i0.0                                            |                                                        |                                       |                                                          |                                 |                         |                                         | 5.67           | 0000000 GHz                                          |             |
| enter 5.5700 GHz<br>Res BW 1.0 MHz                      |                                                        | #Video BW 3.0                         | MHz                                                      | Swe                             | Spa<br>ep 1.00 m        | n 200.0 MHz<br>s (1001 pts)             | CF SI          | AUTO TUNE                                            |             |
| Marker Table v                                          |                                                        |                                       |                                                          |                                 |                         |                                         | 20.0           | 00000 MHz                                            |             |
| Mode Trace Scale                                        | X<br>5.504 0 GHz                                       | Y<br>-7.850 dBm                       | Function F                                               | unction Width                   | Functi                  | on Value                                |                | <i>l</i> lan                                         |             |
| 2<br>3<br>4                                             |                                                        |                                       |                                                          |                                 |                         |                                         | 0 Hz           |                                                      |             |
| 5                                                       |                                                        |                                       |                                                          |                                 |                         |                                         | X Axis         | s Scale<br>.og<br>in                                 |             |
|                                                         | Jun 10, 2022<br>4:47:12 PM                             |                                       |                                                          |                                 |                         | HX                                      | Signa          | I Track<br>Zoom)                                     |             |
| 802.                                                    | 11ax_16                                                | 0MHz                                  | Chain0                                                   | 5570N                           | ΛHz                     |                                         |                |                                                      | 1           |
|                                                         | +                                                      | _                                     | _                                                        |                                 |                         |                                         | ø              | Frequency                                            | • 3         |
| Coupling: DC                                            | Input Z: 50 Q<br>Corrections: Off                      | #Atten: 30 dB                         | PNO: Fast<br>Gate: Off                                   | #Avg Type: Po<br>Trig: Free Rur |                         | 1 2 3 4 5 6<br>A WW WW W                |                | er Frequency                                         | Settings    |
| align: Auto                                             | Freq Ref: Int (S)                                      |                                       | IF Gain: Low<br>Sig Track: Off                           |                                 |                         | ANNNN                                   | Span           | 0000000 GHz                                          |             |
| Spectrum v                                              | R                                                      | ef Lvi Offset 21                      | 20 dB                                                    | Mk                              |                         | 35 0 GHz                                | 200.           | 000000 MHz                                           |             |
| cale/Div 10 dB                                          | R                                                      | ef Level 30.00 d                      | Bm                                                       |                                 | -1.                     | 508 dBm                                 |                | Swept Span<br>Zero Span                              |             |
| 20.0                                                    |                                                        |                                       |                                                          |                                 |                         |                                         |                | Full Span                                            |             |
| .00                                                     |                                                        |                                       |                                                          |                                 | <b>♦</b> <sup>1</sup> — |                                         | Start          |                                                      |             |
| 10.0<br>20.0                                            | the second                                             | m                                     |                                                          |                                 |                         |                                         |                | Freq<br>0000000 GHz                                  |             |
| 30.0<br>40.0<br>50.0                                    | ·····                                                  | <u> </u>                              |                                                          |                                 |                         | <b>`</b>                                | Stop<br>5.67   | Freq<br>0000000 GHz                                  |             |
| 60.0                                                    |                                                        |                                       |                                                          |                                 |                         |                                         | _              | AUTO TUNE                                            |             |
| enter 5.5700 GHz<br>Res BW 1.0 MHz                      |                                                        | #Video BW 3.0                         | MHZ                                                      | Swe                             |                         | n 200.0 MHz<br>s (1001 pts)             | CF SI          |                                                      |             |
| Marker Table                                            |                                                        |                                       |                                                          |                                 |                         |                                         |                | 00000 MHz<br>Auto                                    |             |
| Mode Trace Scale 1 N 1 f                                | X<br>5.635 0 GHz                                       | Y<br>-7.508 dBm                       | Function F                                               | unction Width                   | Functi                  | on Value                                | • •            |                                                      |             |
| 2 3                                                     |                                                        |                                       |                                                          |                                 |                         |                                         | Freq<br>0 Hz   | Unset                                                |             |
| 4 5                                                     |                                                        |                                       |                                                          |                                 |                         |                                         |                | s Scale                                              |             |
|                                                         | ) Jun 10, 2022 🌈                                       |                                       |                                                          |                                 |                         |                                         |                | Jin                                                  |             |
| ¶ ∩ ∩ <b>■</b> ?                                        | 4:54:31 PM                                             |                                       |                                                          |                                 |                         |                                         | (Span          | l Track<br>Zoom)                                     |             |
| pectrum Analyzer 1                                      |                                                        | ax_160                                | )MHz_C                                                   | nain'i                          | _525                    | UMHZ                                    | _              | <b></b>                                              |             |
| Wept SA                                                 | HINDUT Z: 50 Ω                                         | #Atten: 30 dB                         | PNO: Fast                                                | #Avg Type: Po                   | ower (RMS               | 123456                                  | <b>Ö</b>       | Frequency                                            | <u>'</u> [- |
| Coupling: DC<br>Align: Auto                             | Corrections: Off<br>Freq Ref: Int (S)                  |                                       | Gate: Off<br>IF Gain: Low                                | Trig: Free Rur                  | 1                       | A₩₩₩₩₩                                  |                | er Frequency<br>0000000 GHz                          | Settings    |
| a                                                       |                                                        |                                       | Sig Track: Off                                           |                                 |                         | ANNNNN                                  | Span           |                                                      |             |
| Spectrum v<br>icale/Div 10 dB                           |                                                        | ef Lvi Offset 21.<br>ef Level 30.00 d |                                                          | Mk                              |                         | 75 8 GHz<br>020 dBm                     |                | 000000 MHz                                           |             |
| .og                                                     |                                                        | si Level 30.00 u                      | bill                                                     |                                 |                         |                                         |                | Swept Span<br>Zero Span                              |             |
| 20.0                                                    |                                                        | <b></b>                               | <b>_1</b>                                                |                                 |                         |                                         |                | Full Span                                            |             |
|                                                         |                                                        |                                       |                                                          |                                 |                         |                                         | Start          |                                                      |             |
|                                                         |                                                        |                                       |                                                          |                                 |                         |                                         |                | D000000 GHz                                          |             |
| 0.0                                                     |                                                        | + +                                   |                                                          |                                 |                         | ·                                       | Stop           |                                                      |             |
|                                                         |                                                        | + +                                   |                                                          |                                 |                         |                                         | 5.35           | 0000000 GHz                                          |             |
|                                                         |                                                        |                                       |                                                          |                                 |                         |                                         |                |                                                      |             |
| 10 0 0 0 0 0 0 0 0 0 0 0 0 0 0 0 0 0 0                  |                                                        | #Video BW 3.0                         | MHz                                                      |                                 | Spa                     | n 200.0 MHz                             |                |                                                      |             |
| 100 000 000 000 000 000 000 000 000 000                 |                                                        | #Video BW 3.0                         | MHz                                                      | Swe                             | Spa<br>ep 1.00 m        | n 200.0 MHz<br>s (1001 pts)             | CF SI<br>20.0  | AUTO TUNE                                            |             |
| 0 0 0 0 0 0 0 0 0 0 0 0 0 0 0 0 0 0 0                   | x                                                      | Y                                     |                                                          | Swe                             | ep 1.00 m               | n 200.0 MHz<br>s (1001 pts)<br>on Value | CF SI<br>20.0  | AUTO TUNE<br>Iep<br>D00000 MHz<br>Auto               |             |
| Mode Trace Scale                                        |                                                        |                                       |                                                          |                                 | ep 1.00 m               | s (1001 pts)                            | CF SI<br>20.0  | AUTO TUNE<br>P<br>D0000 MHz<br>Auto<br>Aan<br>Offset |             |
| 000 000 000 000 000 000 000 000 000 00                  | x                                                      | Y                                     |                                                          |                                 | ep 1.00 m               | s (1001 pts)                            | CF SI<br>20.00 | AUTO TUNE<br>PO0000 MHz<br>Auto<br>Man<br>Offset     |             |
| 000 000 000 000 000 000 000 000 000 00                  | x                                                      | Y                                     |                                                          |                                 | ep 1.00 m               | s (1001 pts)                            | CF SI<br>20.00 | AUTO TUNE tep 300000 MHz Auto Aan Offset s Scale .og |             |