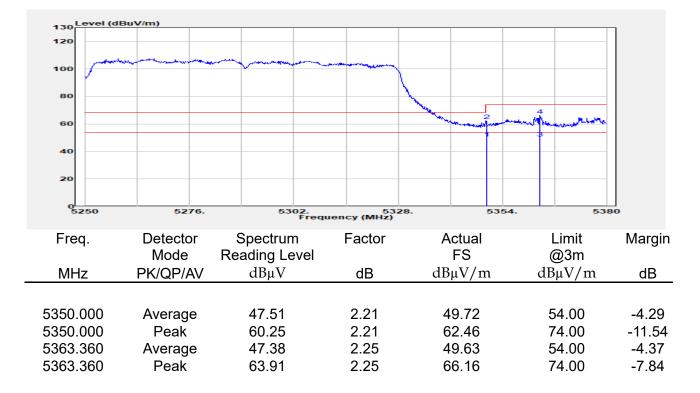

## Report No.: E2/2022/30060 Page: 137 of 498

Unless otherwise stated the results shown in this test report refer only to the sample(s) tested and such sample(s) are retained for 90 days only.

除非另有說明,此報告結果僅對測試之樣品負責,同時此樣品僅保留90天。本報告未經本公司書面許可,不可部份複製。