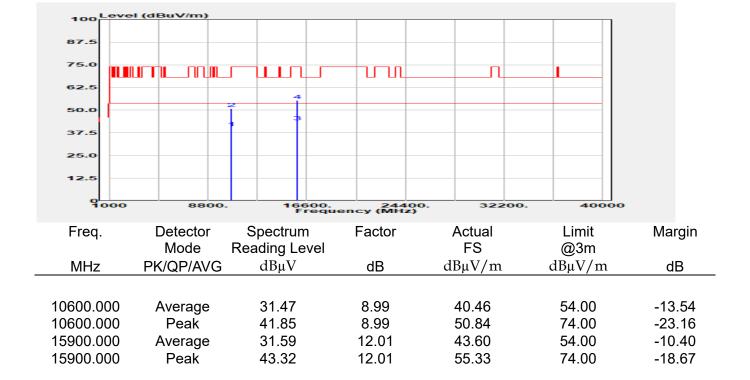

tion Mode | :802.11ax20    |
| Test Frequency | :5300 MHz      |
| Test Mode      | :TX CH MID     |
| EUT Pol        | :E1 Plane      |
|                |                |

| Test Site    | :SAC G       |
|--------------|--------------|
| Test Date    | :2022-06-14  |
| Temp./Humi.  | :24/70       |
| Antenna Pol. | :Vertical    |
| Engineer     | :Quentin Liu |



除非另有說明,此報告結果僅對測試之樣品負責,同時此樣品僅保留90天。本報告未經本公司書面許可,不可部份複製。



| Report Number  | :E2/2022/30060 |
|----------------|----------------|
| Operation Mode | :802.11ax20    |
| Test Frequency | :5300 MHz      |
| Test Mode      | :TX CH MID     |
| EUT Pol        | :E1 Plane      |
|                |                |

| :SAC G       |
|--------------|
| :2022-06-14  |
| :24/70       |
| :Horizontal  |
| :Quentin Liu |
|              |





| Report Number  | :E2/2022/30060 |
|----------------|----------------|
| Operation Mode | :802.11ax20    |
| Test Frequency | :5320 MHz      |
| Test Mode      | :TX CH HIGH    |
| EUT Pol        | :E1 Plane      |
|                |                |

| Test Site    | :SAC G       |
|--------------|--------------|
| Test Date    | :2022-06-14  |
| Temp./Humi.  | :24/70       |
| Antenna Pol. | :Vertical    |
| Engineer     | :Quentin Liu |



除非另有說明,此報告結果僅對測試之樣品負責,同時此樣品僅保留90天。本報告未經本公司書面許可,不可部份複製。



| Report Number  | :E2/2022/30060 |
|----------------|----------------|
| Operation Mode | :802.11ax20    |
| Test Frequency | :5320 MHz      |
| Test Mode      | :TX CH HIGH    |
| EUT Pol        | :E1 Plane      |
|                |                |

| Test Site    | :SAC G       |
|----