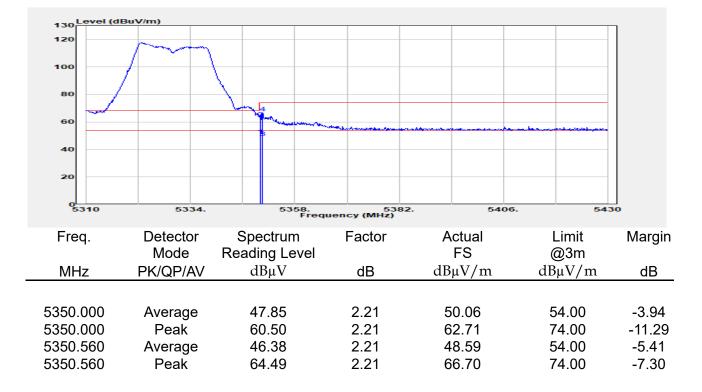

## Report No.: E2/2022/30060 Page: 136 of 498

Unless otherwise stated the results shown in this test report refer only to the sample(s) tested and such sample(s) are retained for 90 days only.

除非另有說明,此報告結果僅對測試之樣品負責,同時此樣品僅保留90天。本報告未經本公司書面許可,不可部份複製。