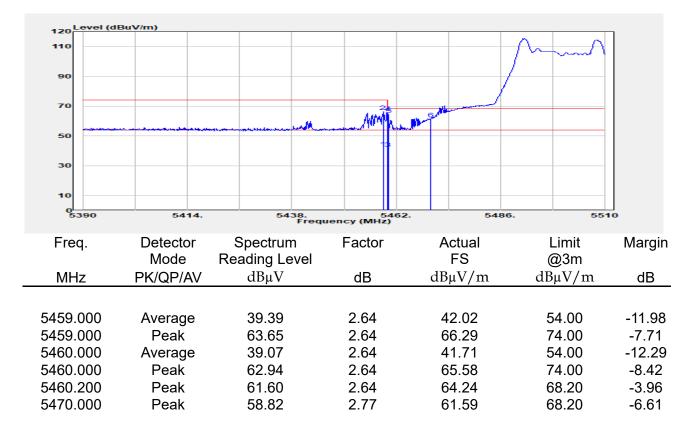

## Report No.: E2/2022/30060 Page: 135 of 498

| эмерган                                                 | +                                                      |                                       |                                                          |                                 |                         |                                         | Ö              | Frequency                                            | · 1         |
|---------------------------------------------------------|--------------------------------------------------------|---------------------------------------|----------------------------------------------------------|---------------------------------|-------------------------|-----------------------------------------|----------------|------------------------------------------------------|-------------|
| EYSIGHT Input: RF<br>← Coupling: DC<br>Align: Auto<br>a | Input Z: 50 Ω<br>Corrections: Off<br>Freq Ref: Int (S) | #Atten: 30 dB                         | PNO: Fast<br>Gate: Off<br>IF Gain: Low<br>Sin Track: Off | #Avg Type: Po<br>Trig: Free Rur | 1                       | 1 2 3 4 5 6<br>A WW WW W<br>A N N N N N |                | er Frequency<br>0000000 GHz                          | Settings    |
|                                                         |                                                        |                                       | Sig Track: Off                                           | Mk                              |                         | 04 0 GHz                                | Span           |                                                      |             |
| Spectrum v<br>cale/Div 10 dB                            | R                                                      | ef Lvi Offset 21.<br>ef Level 30.00 d | 20 dB<br>Bm                                              | WIN                             |                         | 850 dBm                                 |                | 000000 MHz<br>Swept Span                             |             |
| <b>0</b> 0                                              |                                                        | T T                                   |                                                          |                                 |                         |                                         |                | Zero Span                                            |             |
| 0.0                                                     |                                                        |                                       |                                                          |                                 |                         |                                         |                | Full Span                                            |             |
| 1.00                                                    |                                                        |                                       |                                                          |                                 |                         |                                         | Start          | Freq                                                 |             |
| 0.0                                                     |                                                        |                                       | and a construction                                       | WM_N                            | h have be               |                                         | 5.47<br>Stop   | D000000 GHz                                          |             |
| i0.0<br>i0.0                                            |                                                        |                                       |                                                          |                                 |                         |                                         | 5.67           | 0000000 GHz                                          |             |
| enter 5.5700 GHz<br>Res BW 1.0 MHz                      |                                                        | #Video BW 3.0                         | MHz                                                      | Swe                             | Spa<br>ep 1.00 m        | n 200.0 MHz<br>s (1001 pts)             | CF SI          | AUTO TUNE                                            |             |
| Marker Table v                                          |                                                        |                                       |                                                          |                                 |                         |                                         | 20.0           | 00000 MHz                                            |             |
| Mode Trace Scale                                        | X<br>5.504 0 GHz                                       | Y<br>-7.850 dBm                       | Function F                                               | unction Width                   | Functi                  | on Value                                |                | <i>l</i> lan                                         |             |
| 2<br>3<br>4                                             |                                                        |                                       |                                                          |                                 |                         |                                         | 0 Hz           |                                                      |             |
| 5                                                       |                                                        |                                       |                                                          |                                 |                         |                                         | X Axis         | s Scale<br>.og<br>in                                 |             |
|                                                         | Jun 10, 2022<br>4:47:12 PM                             |                                       |                                                          |                                 |                         | HX                                      | Signa          | I Track<br>Zoom)                                     |             |
| 802.                                                    | 11ax_16                                                | 0MHz                                  | Chain0                                                   | 5570N                           | ΛHz                     |                                         |                |                                                      | 1           |
|                                                         | +                                                      | _                                     | _                                                        |                                 |                         |                                         | ø              | Frequency                                            | • 3         |
| Coupling: DC                                            | Input Z: 50 Q<br>Corrections: Off                      | #Atten: 30 dB                         | PNO: Fast<br>Gate: Off                                   | #Avg Type: Po<br>Trig: Free Rur |                         | 1 2 3 4 5 6<br>A WW WW W                |                | er Frequency                                         | Settings    |
| align: Auto                                             | Freq Ref: Int (S)                                      |                                       | IF Gain: Low<br>Sig Track: Off                           |                                 |                         | ANNNN                                   | Span           | 0000000 GHz                                          |             |
| Spectrum v                                              | R                                                      | ef Lvi Offset 21                      | 20 dB                                                    | Mk                              |                         | 35 0 GHz                                | 200.           | 000000 MHz                                           |             |
| cale/Div 10 dB                                          | R                                                      | ef Level 30.00 d                      | Bm                                                       |                                 | -1.                     | 508 dBm                                 |                | Swept Span<br>Zero Span                              |             |
| 20.0                                                    |                                                        |                                       |                                                          |                                 |                         |                                         |                | Full Span                                            |             |
| .00                                                     |                                                        |                                       |                                                          |                                 | <b>♦</b> <sup>1</sup> — |                                         | Start          |                                                      |             |
| 10.0<br>20.0                                            | the second                                             | m                                     |                                                          |                                 |                         |                                         |                | Freq<br>0000000 GHz                                  |             |
| 30.0<br>40.0<br>50.0                                    | ·····                                                  | <u> </u>                              |                                                          |                                 |                         | <b>`</b>                                | Stop<br>5.67   | Freq<br>0000000 GHz                                  |             |
| 60.0                                                    |                                                        |                                       |                                                          |                                 |                         |                                         | _              | AUTO TUNE                                            |             |
| enter 5.5700 GHz<br>Res BW 1.0 MHz                      |                                                        | #Video BW 3.0                         | MHZ                                                      | Swe                             |                         | n 200.0 MHz<br>s (1001 pts)             | CF SI          |                                                      |             |
| Marker Table                                            |                                                        |                                       |                                                          |                                 |                         |                                         |                | 00000 MHz<br>Auto                                    |             |
| Mode Trace Scale 1 N 1 f                                | X<br>5.635 0 GHz                                       | Y<br>-7.508 dBm                       | Function F                                               | unction Width                   | Functi                  | on Value                                | • •            |                                                      |             |
| 2 3                                                     |                                                        |                                       |                                                          |                                 |                         |                                         | Freq<br>0 Hz   | Unset                                                |             |
| 4 5                                                     |                                                        |                                       |                                                          |                                 |                         |                                         |                | s Scale                                              |             |
|                                                         | ) Jun 10, 2022 🌈                                       |                                       |                                                          |                                 |                         |                                         |                | Jin                                                  |             |
| ¶ ∩ ∩ <b>■</b> ?                                        | 4:54:31 PM                                             |                                       |                                                          |                                 |                         |                                         | (Span          | l Track<br>Zoom)                                     |             |
| pectrum Analyzer 1                                      |                                                        | ax_160                                | )MHz_C                                                   | nain'i                          | _525                    | UMHZ                                    | _              | <b></b>                                              |             |
| Wept SA                                                 | HINDUT Z: 50 Ω                                         | #Atten: 30 dB                         | PNO: Fast                                                | #Avg Type: Po                   | ower (RMS               | 123456                                  | <b>Ö</b>       | Frequency                                            | <u>'</u> [- |
| Coupling: DC<br>Align: Auto                             | Corrections: Off<br>Freq Ref: Int (S)                  |                                       | Gate: Off<br>IF Gain: Low                                | Trig: Free Rur                  | 1                       | A₩₩₩₩₩                                  |                | er Frequency<br>0000000 GHz                          | Settings    |
| a                                                       |                                                        |                                       | Sig Track: Off                                           |                                 |                         | ANNNNN                                  | Span           |                                                      |             |
| Spectrum v<br>icale/Div 10 dB                           |                                                        | ef Lvi Offset 21.<br>ef Level 30.00 d |                                                          | Mk                              |                         | 75 8 GHz<br>020 dBm                     |                | 000000 MHz                                           |             |
| .og                                                     |                                                        | si Level 30.00 u                      | bill                                                     |                                 |                         |                                         |                | Swept Span<br>Zero Span                              |             |
| 20.0                                                    |                                                        | <b></b>                               | <b>_1</b>                                                |                                 |                         |                                         |                | Full Span                                            |             |
|                                                         |                                                        |                                       |                                                          |                                 |                         |                                         | Start          |                                                      |             |
|                                                         |                                                        |                                       |                                                          |                                 |                         |                                         |                | D000000 GHz                                          |             |
| 0.0                                                     |                                                        | + +                                   |                                                          |                                 |                         | ·                                       | Stop           |                                                      |             |
|                                                         |                                                        | + +                                   |                                                          |                                 |                         |                                         | 5.35           | 0000000 GHz                                          |             |
|                                                         |                                                        |                                       |                                                          |                                 |                         |                                         |                |                                                      |             |
| 10 0 0 0 0 0 0 0 0 0 0 0 0 0 0 0 0 0 0                  |                                                        | #Video BW 3.0                         | MHz                                                      |                                 | Spa                     | n 200.0 MHz                             |                |                                                      |             |
| 100 000 000 000 000 000 000 000 000 000                 |                                                        | #Video BW 3.0                         | MHz                                                      | Swe                             | Spa<br>ep 1.00 m        | n 200.0 MHz<br>s (1001 pts)             | CF SI<br>20.0  | AUTO TUNE                                            |             |
| 0 0 0 0 0 0 0 0 0 0 0 0 0 0 0 0 0 0 0                   | x                                                      | Y                                     |                                                          | Swe                             | ep 1.00 m               | n 200.0 MHz<br>s (1001 pts)<br>on Value | CF SI<br>20.0  | AUTO TUNE<br>Iep<br>D00000 MHz<br>Auto               |             |
| Mode Trace Scale                                        |                                                        |                                       |                                                          |                                 | ep 1.00 m               | s (1001 pts)                            | CF SI<br>20.0  | AUTO TUNE<br>P<br>D0000 MHz<br>Auto<br>Aan<br>Offset |             |
| 000 000 000 000 000 000 000 000 000 00                  | x                                                      | Y                                     |                                                          |                                 | ep 1.00 m               | s (1001 pts)                            | CF SI<br>20.00 | AUTO TUNE<br>PO0000 MHz<br>Auto<br>Man<br>Offset     |             |
| 000 000 000 000 000 000 000 000 000 00                  | x                                                      | Y                                     |                                                          |                                 | ep 1.00 m               | s (1001 pts)                            | CF SI<br>20.00 | AUTO TUNE tep 300000 MHz Auto Aan Offset s Scale .og |             |