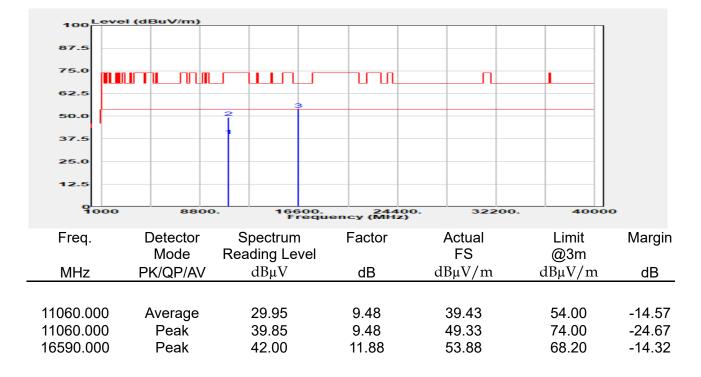

## Report No.: E2/2022/30060 Page: 135 of 498

| эмерган                                                 | +                                                      |                                       |                                                          |                                 |                         |                                         | Ö              | Frequency                                            | · 1         |
|---------------------------------------------------------|--------------------------------------------------------|---------------------------------------|----------------------------------------------------------|---------------------------------|-------------------------|-----------------------------------------|----------------|------------------------------------------------------|-------------|
| EYSIGHT Input: RF<br>← Coupling: DC<br>Align: Auto<br>a | Input Z: 50 Ω<br>Corrections: Off<br>Freq Ref: Int (S) | #Atten: 30 dB                         | PNO: Fast<br>Gate: Off<br>IF Gain: Low<br>Sin Track: Off | #Avg Type: Po<br>Trig: Free Rur | 1                       | 1 2 3 4 5 6<br>A WW WW W<br>A N N N N N |                | er Frequency<br>0000000 GHz                          | Settings    |
|                                                         |                                                        |                                       | Sig Track: Off                                           | Mk                              |                         | 04 0 GHz                                | Span           |                                                      |             |
| Spectrum v<br>cale/Div 10 dB                            | R                                                      | ef Lvi Offset 21.<br>ef Level 30.00 d | 20 dB<br>Bm                                              | WIN                             |                         | 850 dBm                                 |                | 000000 MHz<br>Swept Span                             |             |
| <b>0</b> 0                                              |                                                        | T T                                   |                                                          |                                 |                         |                                         |                | Zero Span                                            |             |
| 0.0                                                     |                                                        |                                       |                                                          |                                 |                         |                                         |                | Full Span                                            |             |
| 1.00                                                    |                                                        |                                       |                                                          |                                 |                         |                                         | Start          | Freq                                                 |             |
| 0.0                                                     |                                                        |                                       | and a construction                                       | WM_N                            | h have be               |                                         | 5.47<br>Stop   | D000000 GHz                                          |             |
| i0.0<br>i0.0                                            |                                                        |                                       |                                                          |                                 |                         |                                         | 5.67           | 0000000 GHz                                          |             |
| enter 5.5700 GHz<br>Res BW 1.0 MHz                      |                                                        | #Video BW 3.0                         | MHz                                                      | Swe                             | Spa<br>ep 1.00 m        | n 200.0 MHz<br>s (1001 pts)             | CF SI          | AUTO TUNE                                            |             |
| Marker Table v                                          |                                                        |                                       |                                                          |                                 |                         |                                         | 20.0           | 00000 MHz                                            |             |
| Mode Trace Scale                                        | X<br>5.504 0 GHz                                       | Y<br>-7.850 dBm                       | Function F                                               | unction Width                   | Functi                  | on Value                                |                | <i>l</i> lan                                         |             |
| 2<br>3<br>4                                             |                                                        |                                       |                                                          |                                 |                         |                                         | 0 Hz           |                                                      |             |
| 5                                                       |                                                        |                                       |                                                          |                                 |                         |                                         | X Axis         | s Scale<br>.og<br>in                                 |             |
|                                                         | Jun 10, 2022<br>4:47:12 PM                             |                                       |                                                          |                                 |                         | HX                                      | Signa          | I Track<br>Zoom)                                     |             |
| 802.                                                    | 11ax_16                                                | 0MHz                                  | Chain0                                                   | 5570N                           | ΛHz                     |                                         |                |                                                      | 1           |
|                                                         | +                                                      | _                                     | _                                                        |                                 |                         |                                         | ø              | Frequency                                            | • 3         |
| Coupling: DC                                            | Input Z: 50 Q<br>Corrections: Off                      | #Atten: 30 dB                         | PNO: Fast<br>Gate: Off                                   | #Avg Type: Po<br>Trig: Free Rur |                         | 1 2 3 4 5 6<br>A WW WW W                |                | er Frequency                                         | Settings    |
| align: Auto                                             | Freq Ref: Int (S)                                      |                                       | IF Gain: Low<br>Sig Track: Off                           |                                 |                         | ANNNN                                   | Span           | 0000000 GHz                                          |             |
| Spectrum v                                              | R                                                      | ef Lvi Offset 21                      | 20 dB                                                    | Mk                              |                         | 35 0 GHz                                | 200.           | 000000 MHz                                           |             |
| cale/Div 10 dB                                          | R                                                      | ef Level 30.00 d                      | Bm                                                       |                                 | -1.                     | 508 dBm                                 |                | Swept Span<br>Zero Span                              |             |
| 20.0                                                    |                                                        |                                       |                                                          |                                 |                         |                                         |                | Full Span                                            |             |
| .00                                                     |                                                        |                                       |                                                          |                                 | <b>♦</b> <sup>1</sup> — |                                         | Start          |                                                      |             |
| 10.0<br>20.0                                            | the second                                             | m                                     |                                                          |                                 |                         |                                         |                | Freq<br>0000000 GHz                                  |             |
| 30.0<br>40.0<br>50.0                                    | ·····                                                  | <u> </u>                              |                                                          |                                 |                         | <b>`</b>                                | Stop<br>5.67   | Freq<br>0000000 GHz                                  |             |
| 60.0                                                    |                                                        |                                       |                                                          |                                 |                         |                                         | _              | AUTO TUNE                                            |             |
| enter 5.5700 GHz<br>Res BW 1.0 MHz                      |                                                        | #Video BW 3.0                         | MHZ                                                      | Swe                             |                         | n 200.0 MHz<br>s (1001 pts)             | CF SI          |                                                      |             |
| Marker Table                                            |                                                        |                                       |                                                          |                                 |                         |                                         |                | 00000 MHz<br>Auto                                    |             |
| Mode Trace Scale 1 N 1 f                                | X<br>5.635 0 GHz                                       | Y<br>-7.508 dBm                       | Function F                                               | unction Width                   | Functi                  | on Value                                | • •            |                                                      |             |
| 2 3                                                     |                                                        |                                       |                                                          |                                 |                         |                                         | Freq<br>0 Hz   | Unset                                                |             |
| 4 5                                                     |                                                        |                                       |                                                          |                                 |                         |                                         |                | s Scale                                              |             |
|                                                         | ) Jun 10, 2022 🌈                                       |                                       |                                                          |                                 |                         |                                         |                | Jin                                                  |             |
| ¶ ∩ ∩ <b>■</b> ?                                        | 4:54:31 PM                                             |                                       |                                                          |                                 |                         |                                         | (Span          | l Track<br>Zoom)                                     |             |
| pectrum Analyzer 1                                      |                                                        | ax_160                                | )MHz_C                                                   | nain'i                          | _525                    | UMHZ                                    | _              | <b></b>                                              |             |
| Wept SA                                                 | HINDUT Z: 50 Ω                                         | #Atten: 30 dB                         | PNO: Fast                                                | #Avg Type: Po                   | ower (RMS               | 123456                                  | <b>Ö</b>       | Frequency                                            | <u>'</u> [- |
| Coupling: DC<br>Align: Auto                             | Corrections: Off<br>Freq Ref: Int (S)                  |                                       | Gate: Off<br>IF Gain: Low                                | Trig: Free Rur                  | 1                       | A₩₩₩₩₩                                  |                | er Frequency<br>0000000 GHz                          | Settings    |
| a                                                       |                                                        |                                       | Sig Track: Off                                           |                                 |                         | ANNNNN                                  | Span           |                                                      |             |
| Spectrum v<br>icale/Div 10 dB                           |                                                        | ef Lvi Offset 21.<br>ef Level 30.00 d |                                                          | Mk                              |                         | 75 8 GHz<br>020 dBm                     |                | 000000 MHz                                           |             |
| .og                                                     |                                                        | si Level 30.00 u                      | bill                                                     |                                 |                         |                                         |                | Swept Span<br>Zero Span                              |             |
| 20.0                                                    |                                                        | <b></b>                               | <b>_1</b>                                                |                                 |                         |                                         |                | Full Span                                            |             |
|                                                         |                                                        |                                       |                                                          |                                 |                         |                                         | Start          |                                                      |             |
|                                                         |                                                        |                                       |                                                          |                                 |                         |                                         |                | D000000 GHz                                          |             |
| 0.0                                                     |                                                        | + +                                   |                                                          |                                 |                         | ·                                       | Stop           |                                                      |             |
|                                                         |                                                        | + +                                   |                                                          |                                 |                         |                                         | 5.35           | 0000000 GHz                                          |             |
|                                                         |                                                        |                                       |                                                          |                                 |                         |                                         |                |                                                      |             |
| 10 0 0 0 0 0 0 0 0 0 0 0 0 0 0 0 0 0 0                  |                                                        | #Video BW 3.0                         | MHz                                                      |                                 | Spa                     | n 200.0 MHz                             |                |                                                      |             |
| 100 000 000 000 000 000 000 000 000 000                 |                                                        | #Video BW 3.0                         | MHz                                                      | Swe                             | Spa<br>ep 1.00 m        | n 200.0 MHz<br>s (1001 pts)             | CF SI<br>20.0  | AUTO TUNE                                            |             |
| 0 0 0 0 0 0 0 0 0 0 0 0 0 0 0 0 0 0 0                   | x                                                      | Y                                     |                                                          | Swe                             | ep 1.00 m               | n 200.0 MHz<br>s (1001 pts)<br>on Value | CF SI<br>20.0  | AUTO TUNE<br>Iep<br>D00000 MHz<br>Auto               |             |
| Mode Trace Scale                                        |                                                        |                                       |                                                          |                                 | ep 1.00 m               | s (1001 pts)                            | CF SI<br>20.0  | AUTO TUNE<br>P<br>D0000 MHz<br>Auto<br>Aan<br>Offset |             |
| 000 000 000 000 000 000 000 000 000 00                  | x                                                      | Y                                     |                                                          |                                 | ep 1.00 m               | s (1001 pts)                            | CF SI<br>20.00 | AUTO TUNE<br>PO0000 MHz<br>Auto<br>Man<br>Offset     |             |
| 000 000 000 000 000 000 000 000 000 00                  | x                                                      | Y                                     |                                                          |                                 | ep 1.00 m               | s (1001 pts)                            | CF SI<br>20.00 | AUTO TUNE tep 300000 MHz Auto Aan Offset s Scale .og |             |