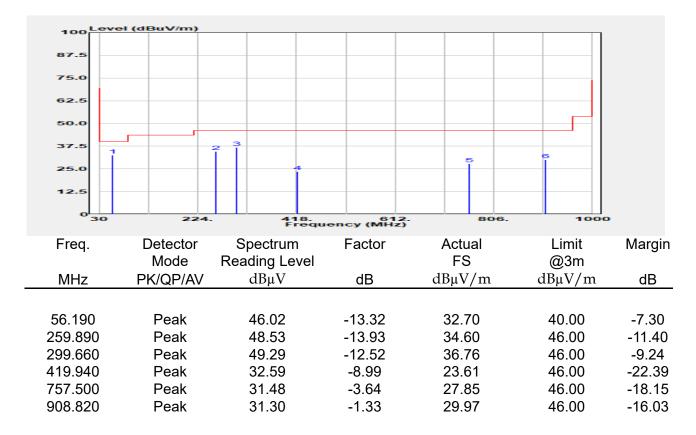

eproduced except in full, without prior written approval of the Company. Any unauthorized alteration, forgery or falsification of the content or appearance of this document is unawful and offenders may be prosecuted to the fullest extent of the law.



## 11.6 Radiated Spurious Emission Measurement Result

## 11.6.1 Spurious Emission

| Report Number  | :E2/2022/30060 | Test Site    | :SAC G       |
|----------------|----------------|--------------|--------------|
| Operation Mode | :802.11a       | Test Date    | :2022-06-16  |
| Test Frequency | :5300 MHz      | Temp./Humi.  | :21.6/70     |
| Test Mode      | :TX CH MID     | Antenna Pol. | :VERTICAL    |
| EUT Pol        | :E1 Plane      | Engineer     | :Quentin Liu |
| Ant Path       | :MIMO          |              |              |



Unless otherwise stated the results shown in this test report refer only to the sample(s) tested and such sample(s) are retained for 90 days only.

除非另有說明,此報告結果僅對測試之樣品負責,同時此樣品僅保留90天。本報告未經本公司書面許可,不可部份複製。

This document is issued by the Company subject to its General Conditions of Service printed overleaf, available on request or accessible at <a href="http://www.sgs.com.tw/Terms-and-Conditions">http://www.sgs.com.tw/Terms-and-Conditions</a> and for electronic format documents, subject to Terms and Conditions for Electronic Documents at <a href="http://www.sgs.com.tw/Terms-and-Conditions">http://www.sgs.com.tw/Terms-and-Conditions</a>. Attention is drawn to the limitation of liability, indemnification and jurisdiction issues defined therein. Any holder of this document is advised that info