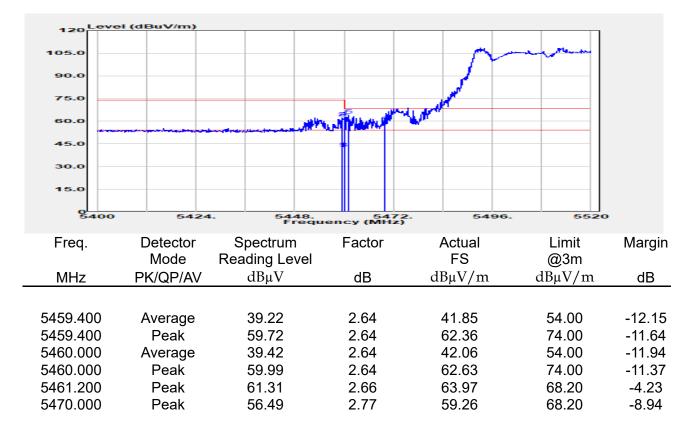

## Report No.: E2/2022/30060 Page: 135 of 498

| эмерган                                                 | +                                                      |                                       |                                                          |                                 |                         |                                         | Ö              | Frequency                                            | · 1         |
|---------------------------------------------------------|--------------------------------------------------------|---------------------------------------|----------------------------------------------------------|---------------------------------|-------------------------|-----------------------------------------|----------------|------------------------------------------------------|-------------|
| EYSIGHT Input: RF<br>← Coupling: DC<br>Align: Auto<br>a | Input Z: 50 Ω<br>Corrections: Off<br>Freq Ref: Int (S) | #Atten: 30 dB                         | PNO: Fast<br>Gate: Off<br>IF Gain: Low<br>Sin Track: Off | #Avg Type: Po<br>Trig: Free Rur | 1                       | 1 2 3 4 5 6<br>A WW WW W<br>A N N N N N |                | er Frequency<br>0000000 GHz                          | Settings    |
|                                                         |                                                        |                                       | Sig Track: Off                                           | Mk                              |                         | 04 0 GHz                                | Span           |                                                      |             |
| Spectrum v<br>cale/Div 10 dB                            | R                                                      | ef Lvi Offset 21.<br>ef Level 30.00 d | 20 dB<br>Bm                                              | WIN                             |                         | 850 dBm                                 |                | 000000 MHz<br>Swept Span                             |             |
| <b>0</b> 0                                              |                                                        | T T                                   |                                                          |                                 |                         |                                         |                | Zero Span                                            |             |
| 0.0                                                     |                                                        |                                       |                                                          |                                 |                         |                                         |                | Full Span                                            |             |
| 1.00                                                    |                                                        |                                       |                                                          |                                 |                         |                                         | Start          | Freq                                                 |             |
| 0.0                                                     |                                                        |                                       | and a construction                                       | WM_N                            | h have be               |                                         | 5.47<br>Stop   | D000000 GHz                                          |             |
| i0.0<br>i0.0                                            |                                                        |                                       |                                                          |                                 |                         |                                         | 5.67           | 0000000 GHz                                          |             |
| enter 5.5700 GHz<br>Res BW 1.0 MHz                      |                                                        | #Video BW 3.0                         | MHz                                                      | Swe                             | Spa<br>ep 1.00 m        | n 200.0 MHz<br>s (1001 pts)             | CF SI          | AUTO TUNE                                            |             |
| Marker Table v                                          |                                                        |                                       |                                                          |                                 |                         |                                         | 20.0           | 00000 MHz                                            |             |
| Mode Trace Scale                                        | X<br>5.504 0 GHz                                       | Y<br>-7.850 dBm                       | Function F                                               | unction Width                   | Functi                  | on Value                                |                | <i>l</i> lan                                         |             |
| 2<br>3<br>4                                             |                                                        |                                       |                                                          |                                 |                         |                                         | 0 Hz           |                                                      |             |
| 5                                                       |                                                        |                                       |                                                          |                                 |                         |                                         | X Axis         | s Scale<br>.og<br>in                                 |             |
|                                                         | Jun 10, 2022<br>4:47:12 PM                             |                                       |                                                          |                                 |                         | HX                                      | Signa          | I Track<br>Zoom)                                     |             |
| 802.                                                    | 11ax_16                                                | 0MHz                                  | Chain0                                                   | 5570N                           | ΛHz                     |                                         |                |                                                      | 1           |
|                                                         | +                                                      | _                                     | _                                                        |                                 |                         |                                         | ø              | Frequency                                            | • 3         |
| Coupling: DC                                            | Input Z: 50 Q<br>Corrections: Off                      | #Atten: 30 dB                         | PNO: Fast<br>Gate: Off                                   | #Avg Type: Po<br>Trig: Free Rur |                         | 1 2 3 4 5 6<br>A WW WW W                |                | er Frequency                                         | Settings    |
| align: Auto                                             | Freq Ref: Int (S)                                      |                                       | IF Gain: Low<br>Sig Track: Off                           |                                 |                         | ANNNN                                   | Span           | 0000000 GHz                                          |             |
| Spectrum v                                              | R                                                      | ef Lvi Offset 21                      | 20 dB                                                    | Mk                              |                         | 35 0 GHz                                | 200.           | 000000 MHz                                           |             |
| cale/Div 10 dB                                          | R                                                      | ef Level 30.00 d                      | Bm                                                       |                                 | -1.                     | 508 dBm                                 |                | Swept Span<br>Zero Span                              |             |
| 20.0                                                    |                                                        |                                       |                                                          |                                 |                         |                                         |                | Full Span                                            |             |
| .00                                                     |                                                        |                                       |                                                          |                                 | <b>♦</b> <sup>1</sup> — |                                         | Start          |                                                      |             |
| 10.0<br>20.0                                            | the second                                             | m                                     |                                                          |                                 |                         |                                         |                | Freq<br>0000000 GHz                                  |             |
| 30.0<br>40.0<br>50.0                                    | ·····                                                  | <u> </u>                              |                                                          |                                 |                         | <b>`</b>                                | Stop<br>5.67   | Freq<br>0000000 GHz                                  |             |
| 60.0                                                    |                                                        |                                       |                                                          |                                 |                         |                                         | _              | AUTO TUNE                                            |             |
| enter 5.5700 GHz<br>Res BW 1.0 MHz                      |                                                        | #Video BW 3.0                         | MHZ                                                      | Swe                             |                         | n 200.0 MHz<br>s (1001 pts)             | CF SI          |                                                      |             |
| Marker Table                                            |                                                        |                                       |                                                          |                                 |                         |                                         |                | 00000 MHz<br>Auto                                    |             |
| Mode Trace Scale 1 N 1 f                                | X<br>5.635 0 GHz                                       | Y<br>-7.508 dBm                       | Function F                                               | unction Width                   | Functi                  | on Value                                | • •            |                                                      |             |
| 2 3                                                     |                                                        |                                       |                                                          |                                 |                         |                                         | Freq<br>0 Hz   | Unset                                                |             |
| 4 5                                                     |                                                        |                                       |                                                          |                                 |                         |                                         |                | s Scale                                              |             |
|                                                         | ) Jun 10, 2022 🌈                                       |                                       |                                                          |                                 |                         |                                         |                | Jin                                                  |             |
| ¶ ∩ ∩ <b>■</b> ?                                        | 4:54:31 PM                                             |                                       |                                                          |                                 |                         |                                         | (Span          | l Track<br>Zoom)                                     |             |
| pectrum Analyzer 1                                      |                                                        | ax_160                                | )MHz_C                                                   | nain'i                          | _525                    | UMHZ                                    | _              | <b></b>                                              |             |
| Wept SA                                                 | HINDUT Z: 50 Ω                                         | #Atten: 30 dB                         | PNO: Fast                                                | #Avg Type: Po                   | ower (RMS               | 123456                                  | <b>Ö</b>       | Frequency                                            | <u>'</u> [- |
| Coupling: DC<br>Align: Auto                             | Corrections: Off<br>Freq Ref: Int (S)                  |                                       | Gate: Off<br>IF Gain: Low                                | Trig: Free Rur                  | 1                       | A₩₩₩₩₩                                  |                | er Frequency<br>0000000 GHz                          | Settings    |
| a                                                       |                                                        |                                       | Sig Track: Off                                           |                                 |                         | ANNNNN                                  | Span           |                                                      |             |
| Spectrum v<br>icale/Div 10 dB                           |                                                        | ef Lvi Offset 21.<br>ef Level 30.00 d |                                                          | Mk                              |                         | 75 8 GHz<br>020 dBm                     |                | 000000 MHz                                           |             |
| .og                                                     |                                                        | si Level 30.00 u                      | bill                                                     |                                 |                         |                                         |                | Swept Span<br>Zero Span                              |             |
| 20.0                                                    |                                                        | <b></b>                               | <b>_1</b>                                                |                                 |                         |                                         |                | Full Span                                            |             |
|                                                         |                                                        |                                       |                                                          |                                 |                         |                                         | Start          |                                                      |             |
|                                                         |                                                        |                                       |                                                          |                                 |                         |                                         |                | D000000 GHz                                          |             |
| 0.0                                                     |                                                        | + +                                   |                                                          |                                 |                         | ·                                       | Stop           |                                                      |             |
|                                                         |                                                        | + +                                   |                                                          |                                 |                         |                                         | 5.35           | 0000000 GHz                                          |             |
|                                                         |                                                        |                                       |                                                          |                                 |                         |                                         |                |                                                      |             |
| 10 0 0 0 0 0 0 0 0 0 0 0 0 0 0 0 0 0 0                  |                                                        | #Video BW 3.0                         | MHz                                                      |                                 | Spa                     | n 200.0 MHz                             |                |                                                      |             |
| 100 000 000 000 000 000 000 000 000 000                 |                                                        | #Video BW 3.0                         | MHz                                                      | Swe                             | Spa<br>ep 1.00 m        | n 200.0 MHz<br>s (1001 pts)             | CF SI<br>20.0  | AUTO TUNE                                            |             |
| 0 0 0 0 0 0 0 0 0 0 0 0 0 0 0 0 0 0 0                   | x                                                      | Y                                     |                                                          | Swe                             | ep 1.00 m               | n 200.0 MHz<br>s (1001 pts)<br>on Value | CF SI<br>20.0  | AUTO TUNE<br>Iep<br>D00000 MHz<br>Auto               |             |
| Mode Trace Scale                                        |                                                        |                                       |                                                          |                                 | ep 1.00 m               | s (1001 pts)                            | CF SI<br>20.0  | AUTO TUNE<br>P<br>D0000 MHz<br>Auto<br>Aan<br>Offset |             |
| 000 000 000 000 000 000 000 000 000 00                  | x                                                      | Y                                     |                                                          |                                 | ep 1.00 m               | s (1001 pts)                            | CF SI<br>20.00 | AUTO TUNE<br>PO0000 MHz<br>Auto<br>Man<br>Offset     |             |
| 000 000 000 000 000 000 000 000 000 00                  | x                                                      | Y                                     |                                                          |                                 | ep 1.00 m               | s (1001 pts)                            | CF SI<br>20.00 | AUTO TUNE tep 300000 MHz Auto Aan Offset s Scale .og |             |