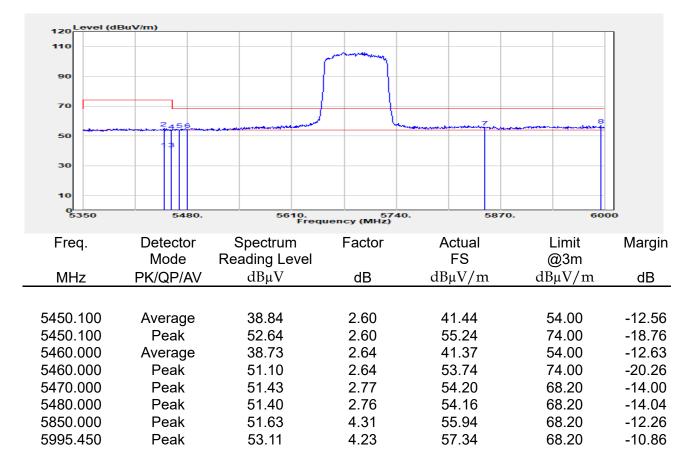

## Report No.: E2/2022/30060 Page: 137 of 498

Unless otherwise stated the results shown in this test report refer only to the sample(s) tested and such sample(s) are retained for 90 days only.

除非另有說明,此報告結果僅對測試之樣品負責,同時此樣品僅保留90天。本報告未經本公司書面許可,不可部份複製。