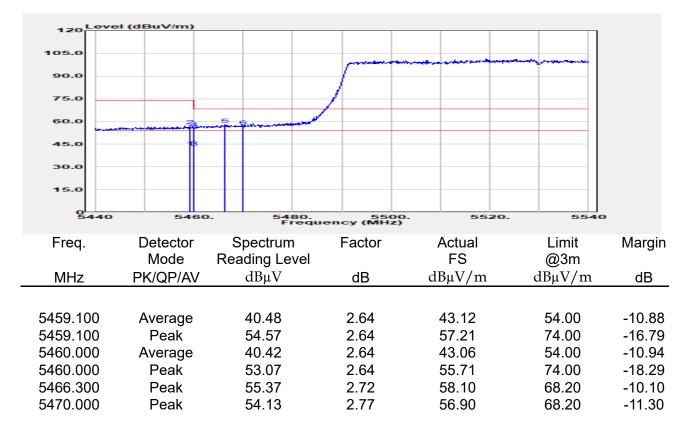

## Report No.: E2/2022/30060 Page: 136 of 498

Unless otherwise stated the results shown in this test report refer only to the sample(s) tested and such sample(s) are retained for 90 days only.

除非另有說明,此報告結果僅對測試之樣品負責,同時此樣品僅保留90天。本報告未經本公司書面許可,不可部份複製。