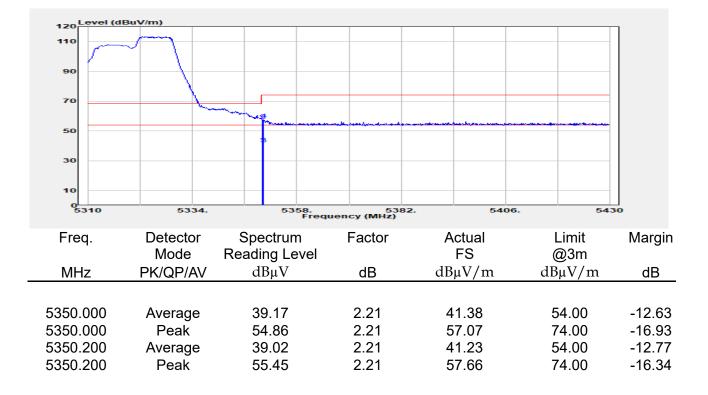

## Report No.: E2/2022/30060 Page: 135 of 498

| эмерган                                                 | +                                                      |                                       |                                                          |                                 |                         |                                         | Ö              | Frequency                                            | · 1         |
|---------------------------------------------------------|--------------------------------------------------------|---------------------------------------|----------------------------------------------------------|---------------------------------|-------------------------|-----------------------------------------|----------------|------------------------------------------------------|-------------|
| EYSIGHT Input: RF<br>← Coupling: DC<br>Align: Auto<br>a | Input Z: 50 Ω<br>Corrections: Off<br>Freq Ref: Int (S) | #Atten: 30 dB                         | PNO: Fast<br>Gate: Off<br>IF Gain: Low<br>Sin Track: Off | #Avg Type: Po<br>Trig: Free Rur | 1                       | 1 2 3 4 5 6<br>A WW WW W<br>A N N N N N |                | er Frequency<br>0000000 GHz                          | Settings    |
|                                                         |                                                        |                                       | Sig Track: Off                                           | Mk                              |                         | 04 0 GHz                                | Span           |                                                      |             |
| Spectrum v<br>cale/Div 10 dB                            | R                                                      | ef Lvi Offset 21.<br>ef Level 30.00 d | 20 dB<br>Bm                                              | WIN                             |                         | 850 dBm                                 |                | 000000 MHz<br>Swept Span                             |             |
| <b>0</b> 0                                              |                                                        | T T                                   |                                                          |                                 |                         |                                         |                | Zero Span                                            |             |
| 0.0                                                     |                                                        |                                       |                                                          |                                 |                         |                                         |                | Full Span                                            |             |
| 1.00                                                    |                                                        |                                       |                                                          |                                 |                         |                                         | Start          | Freq                                                 |             |
| 0.0                                                     |                                                        |                                       | and a construction                                       | WM_N                            | h have be               |                                         | 5.47<br>Stop   | D000000 GHz                                          |             |
| i0.0<br>i0.0                                            |                                                        |                                       |                                                          |                                 |                         |                                         | 5.67           | 0000000 GHz                                          |             |
| enter 5.5700 GHz<br>Res BW 1.0 MHz                      |                                                        | #Video BW 3.0                         | MHz                                                      | Swe                             | Spa<br>ep 1.00 m        | n 200.0 MHz<br>s (1001 pts)             | CF SI          | AUTO TUNE                                            |             |
| Marker Table v                                          |                                                        |                                       |                                                          |                                 |                         |                                         | 20.0           | 00000 MHz                                            |             |
| Mode Trace Scale                                        | X<br>5.504 0 GHz                                       | Y<br>-7.850 dBm                       | Function F                                               | unction Width                   | Functi                  | on Value                                |                | <i>l</i> lan                                         |             |
| 2<br>3<br>4                                             |                                                        |                                       |                                                          |                                 |                         |                                         | 0 Hz           |                                                      |             |
| 5                                                       |                                                        |                                       |                                                          |                                 |                         |                                         | X Axis         | s Scale<br>.og<br>in                                 |             |
|                                                         | Jun 10, 2022<br>4:47:12 PM                             |                                       |                                                          |                                 |                         | HX                                      | Signa          | I Track<br>Zoom)                                     |             |
| 802.                                                    | 11ax_16                                                | 0MHz                                  | Chain0                                                   | 5570N                           | ΛHz                     |                                         |                |                                                      | 1           |
|                                                         | +                                                      | _                                     | _                                                        |                                 |                         |                                         | ø              | Frequency                                            | • 3         |
| Coupling: DC                                            | Input Z: 50 Q<br>Corrections: Off                      | #Atten: 30 dB                         | PNO: Fast<br>Gate: Off                                   | #Avg Type: Po<br>Trig: Free Rur |                         | 1 2 3 4 5 6<br>A WW WW W                |                | er Frequency                                         | Settings    |
| align: Auto                                             | Freq Ref: Int (S)                                      |                                       | IF Gain: Low<br>Sig Track: Off                           |                                 |                         | ANNNN                                   | Span           | 0000000 GHz                                          |             |
| Spectrum v                                              | R                                                      | ef Lvi Offset 21                      | 20 dB                                                    | Mk                              |                         | 35 0 GHz                                | 200.           | 000000 MHz                                           |             |
| cale/Div 10 dB                                          | R                                                      | ef Level 30.00 d                      | Bm                                                       |                                 | -1.                     | 508 dBm                                 |                | Swept Span<br>Zero Span                              |             |
| 20.0                                                    |                                                        |                                       |                                                          |                                 |                         |                                         |                | Full Span                                            |             |
| .00                                                     |                                                        |                                       |                                                          |                                 | <b>♦</b> <sup>1</sup> — |                                         | Start          |                                                      |             |
| 10.0<br>20.0                                            | the second                                             | m                                     |                                                          |                                 |                         |                                         |                | Freq<br>0000000 GHz                                  |             |
| 30.0<br>40.0<br>50.0                                    | ·····                                                  | <u> </u>                              |                                                          |                                 |                         | <b>`</b>                                | Stop<br>5.67   | Freq<br>0000000 GHz                                  |             |
| 60.0                                                    |                                                        |                                       |                                                          |                                 |                         |                                         | _              | AUTO TUNE                                            |             |
| enter 5.5700 GHz<br>Res BW 1.0 MHz                      |                                                        | #Video BW 3.0                         | MHZ                                                      | Swe                             |                         | n 200.0 MHz<br>s (1001 pts)             | CF SI          |                                                      |             |
| Marker Table                                            |                                                        |                                       |                                                          |                                 |                         |                                         |                | 00000 MHz<br>Auto                                    |             |
| Mode Trace Scale 1 N 1 f                                | X<br>5.635 0 GHz                                       | Y<br>-7.508 dBm                       | Function F                                               | unction Width                   | Functi                  | on Value                                | • •            |                                                      |             |
| 2 3                                                     |                                                        |                                       |                                                          |                                 |                         |                                         | Freq<br>0 Hz   | Unset                                                |             |
| 4 5                                                     |                                                        |                                       |                                                          |                                 |                         |                                         |                | s Scale                                              |             |
|                                                         | ) Jun 10, 2022 🌈                                       |                                       |                                                          |                                 |                         |                                         |                | Jin                                                  |             |
| ¶ ∩ ∩ <b>■</b> ?                                        | 4:54:31 PM                                             |                                       |                                                          |                                 |                         |                                         | (Span          | l Track<br>Zoom)                                     |             |
| pectrum Analyzer 1                                      |                                                        | ax_160                                | )MHz_C                                                   | nain'i                          | _525                    | UMHZ                                    | _              | <b></b>                                              |             |
| Wept SA                                                 | HINDUT Z: 50 Ω                                         | #Atten: 30 dB                         | PNO: Fast                                                | #Avg Type: Po                   | ower (RMS               | 123456                                  | <b>Ö</b>       | Frequency                                            | <u>'</u> [- |
| Coupling: DC<br>Align: Auto                             | Corrections: Off<br>Freq Ref: Int (S)                  |                                       | Gate: Off<br>IF Gain: Low                                | Trig: Free Rur                  | 1                       | A₩₩₩₩₩                                  |                | er Frequency<br>0000000 GHz                          | Settings    |
| a                                                       |                                                        |                                       | Sig Track: Off                                           |                                 |                         | ANNNNN                                  | Span           |                                                      |             |
| Spectrum v<br>icale/Div 10 dB                           |                                                        | ef Lvi Offset 21.<br>ef Level 30.00 d |                                                          | Mk                              |                         | 75 8 GHz<br>020 dBm                     |                | 000000 MHz                                           |             |
| .og                                                     |                                                        | si Level 30.00 u                      | bill                                                     |                                 |                         |                                         |                | Swept Span<br>Zero Span                              |             |
| 20.0                                                    |                                                        | <b></b>                               | <b>_1</b>                                                |                                 |                         |                                         |                | Full Span                                            |             |
|                                                         |                                                        |                                       |                                                          |                                 |                         |                                         | Start          |                                                      |             |
|                                                         |                                                        |                                       |                                                          |                                 |                         |                                         |                | D000000 GHz                                          |             |
| 0.0                                                     |                                                        | + +                                   |                                                          |                                 |                         | ·                                       | Stop           |                                                      |             |
|                                                         |                                                        | + +                                   |                                                          |                                 |                         |                                         | 5.35           | 0000000 GHz                                          |             |
|                                                         |                                                        |                                       |                                                          |                                 |                         |                                         |                |                                                      |             |
| 10 0 0 0 0 0 0 0 0 0 0 0 0 0 0 0 0 0 0                  |                                                        | #Video BW 3.0                         | MHz                                                      |                                 | Spa                     | n 200.0 MHz                             |                |                                                      |             |
| 100 000 000 000 000 000 000 000 000 000                 |                                                        | #Video BW 3.0                         | MHz                                                      | Swe                             | Spa<br>ep 1.00 m        | n 200.0 MHz<br>s (1001 pts)             | CF SI<br>20.0  | AUTO TUNE                                            |             |
| 0 0 0 0 0 0 0 0 0 0 0 0 0 0 0 0 0 0 0                   | x                                                      | Y                                     |                                                          | Swe                             | ep 1.00 m               | n 200.0 MHz<br>s (1001 pts)<br>on Value | CF SI<br>20.0  | AUTO TUNE<br>Iep<br>D00000 MHz<br>Auto               |             |
| Mode Trace Scale                                        |                                                        |                                       |                                                          |                                 | ep 1.00 m               | s (1001 pts)                            | CF SI<br>20.0  | AUTO TUNE<br>P<br>D0000 MHz<br>Auto<br>Aan<br>Offset |             |
| 000 000 000 000 000 000 000 000 000 00                  | x                                                      | Y                                     |                                                          |                                 | ep 1.00 m               | s (1001 pts)                            | CF SI<br>20.00 | AUTO TUNE<br>PO0000 MHz<br>Auto<br>Man<br>Offset     |             |
| 000 000 000 000 000 000 000 000 000 00                  | x                                                      | Y                                     |                                                          |                                 | ep 1.00 m               | s (1001 pts)                            | CF SI<br>20.00 | AUTO TUNE tep 300000 MHz Auto Aan Offset s Scale .og |             |