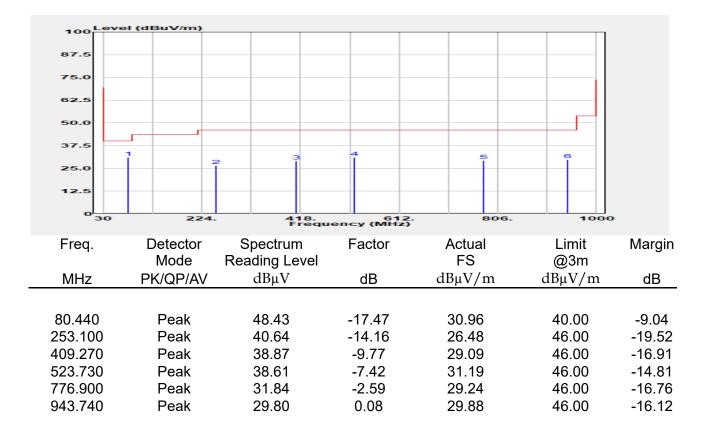

## Report No.: E2/2022/30060 Page: 136 of 498

Unless otherwise stated the results shown in this test report refer only to the sample(s) tested and such sample(s) are retained for 90 days only.

除非另有說明,此報告結果僅對測試之樣品負責,同時此樣品僅保留90天。本報告未經本公司書面許可,不可部份複製。