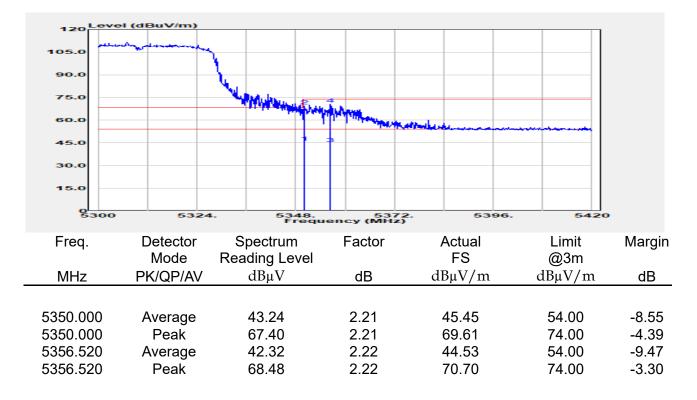

## Report No.: E2/2022/30060 Page: 135 of 498

| эмерган                                                 | +                                                      |                                       |                                                          |                                 |                         |                                         | Ö              | Frequency                                            | · 1         |
|---------------------------------------------------------|--------------------------------------------------------|---------------------------------------|----------------------------------------------------------|---------------------------------|-------------------------|-----------------------------------------|----------------|------------------------------------------------------|-------------|
| EYSIGHT Input: RF<br>← Coupling: DC<br>Align: Auto<br>a | Input Z: 50 Ω<br>Corrections: Off<br>Freq Ref: Int (S) | #Atten: 30 dB                         | PNO: Fast<br>Gate: Off<br>IF Gain: Low<br>Sin Track: Off | #Avg Type: Po<br>Trig: Free Rur | 1                       | 1 2 3 4 5 6<br>A WW WW W<br>A N N N N N |                | er Frequency<br>0000000 GHz                          | Settings    |
|                                                         |                                                        |                                       | Sig Track: Off                                           | Mk                              |                         | 04 0 GHz                                | Span           |                                                      |             |
| Spectrum v<br>cale/Div 10 dB                            | R                                                      | ef Lvi Offset 21.<br>ef Level 30.00 d | 20 dB<br>Bm                                              | WIN                             |                         | 850 dBm                                 |                | 000000 MHz<br>Swept Span                             |             |
| <b>0</b> 0                                              |                                                        | T T                                   |                                                          |                                 |                         |                                         |                | Zero Span                                            |             |
| 0.0                                                     |                                                        |                                       |                                                          |                                 |                         |                                         |                | Full Span                                            |             |
| 1.00                                                    |                                                        |                                       |                                                          |                                 |                         |                                         | Start          | Freq                                                 |             |
| 0.0                                                     |                                                        |                                       | and a construction                                       | WM_N                            | h have be               |                                         | 5.47<br>Stop   | D000000 GHz                                          |             |
| i0.0<br>i0.0                                            |                                                        |                                       |                                                          |                                 |                         |                                         | 5.67           | 0000000 GHz                                          |             |
| enter 5.5700 GHz<br>Res BW 1.0 MHz                      |                                                        | #Video BW 3.0                         | MHz                                                      | Swe                             | Spa<br>ep 1.00 m        | n 200.0 MHz<br>s (1001 pts)             | CF SI          | AUTO TUNE                                            |             |
| Marker Table v                                          |                                                        |                                       |                                                          |                                 |                         |                                         | 20.0           | 00000 MHz                                            |             |
| Mode Trace Scale                                        | X<br>5.504 0 GHz                                       | Y<br>-7.850 dBm                       | Function F                                               | unction Width                   | Functi                  | on Value                                |                | <i>l</i> lan                                         |             |
| 2<br>3<br>4                                             |                                                        |                                       |                                                          |                                 |                         |                                         | 0 Hz           |                                                      |             |
| 5                                                       |                                                        |                                       |                                                          |                                 |                         |                                         | X Axis         | s Scale<br>.og<br>in                                 |             |
|                                                         | Jun 10, 2022<br>4:47:12 PM                             |                                       |                                                          |                                 |                         | HX                                      | Signa          | I Track<br>Zoom)                                     |             |
| 802.                                                    | 11ax_16                                                | 0MHz                                  | Chain0                                                   | 5570N                           | ΛHz                     |                                         |                |                                                      | 1           |
|                                                         | +                                                      | _                                     | _                                                        |                                 |                         |                                         | ø              | Frequency                                            | • 3         |
| Coupling: DC                                            | Input Z: 50 Q<br>Corrections: Off                      | #Atten: 30 dB                         | PNO: Fast<br>Gate: Off                                   | #Avg Type: Po<br>Trig: Free Rur |                         | 1 2 3 4 5 6<br>A WW WW W                |                | er Frequency                                         | Settings    |
| align: Auto                                             | Freq Ref: Int (S)                                      |                                       | IF Gain: Low<br>Sig Track: Off                           |                                 |                         | ANNNN                                   | Span           | 0000000 GHz                                          |             |
| Spectrum v                                              | R                                                      | ef Lvi Offset 21                      | 20 dB                                                    | Mk                              |                         | 35 0 GHz                                | 200.           | 000000 MHz                                           |             |
| cale/Div 10 dB                                          | R                                                      | ef Level 30.00 d                      | Bm                                                       |                                 | -1.                     | 508 dBm                                 |                | Swept Span<br>Zero Span                              |             |
| 20.0                                                    |                                                        |                                       |                                                          |                                 |                         |                                         |                | Full Span                                            |             |
| .00                                                     |                                                        |                                       |                                                          |                                 | <b>♦</b> <sup>1</sup> — |                                         | Start          |                                                      |             |
| 10.0<br>20.0                                            | the second                                             | m                                     |                                                          |                                 |                         |                                         |                | Freq<br>0000000 GHz                                  |             |
| 30.0<br>40.0<br>50.0                                    | ·····                                                  | <u> </u>                              |                                                          |                                 |                         | <b>`</b>                                | Stop<br>5.67   | Freq<br>0000000 GHz                                  |             |
| 60.0                                                    |                                                        |                                       |                                                          |                                 |                         |                                         | _              | AUTO TUNE                                            |             |
| enter 5.5700 GHz<br>Res BW 1.0 MHz                      |                                                        | #Video BW 3.0                         | MHZ                                                      | Swe                             |                         | n 200.0 MHz<br>s (1001 pts)             | CF SI          |                                                      |             |
| Marker Table                                            |                                                        |                                       |                                                          |                                 |                         |                                         |                | 00000 MHz<br>Auto                                    |             |
| Mode Trace Scale 1 N 1 f                                | X<br>5.635 0 GHz                                       | Y<br>-7.508 dBm                       | Function F                                               | unction Width                   | Functi                  | on Value                                | • •            |                                                      |             |
| 2 3                                                     |                                                        |                                       |                                                          |                                 |                         |                                         | Freq<br>0 Hz   | Unset                                                |             |
| 4 5                                                     |                                                        |                                       |                                                          |                                 |                         |                                         |                | s Scale                                              |             |
|                                                         | ) Jun 10, 2022 🌈                                       |                                       |                                                          |                                 |                         |                                         |                | Jin                                                  |             |
| ¶ ∩ ∩ <b>■</b> ?                                        | 4:54:31 PM                                             |                                       |                                                          |                                 |                         |                                         | (Span          | l Track<br>Zoom)                                     |             |
| pectrum Analyzer 1                                      |                                                        | ax_160                                | )MHz_C                                                   | nain'i                          | _525                    | UMHZ                                    | _              | <b></b>                                              |             |
| Wept SA                                                 | HINDUT Z: 50 Ω                                         | #Atten: 30 dB                         | PNO: Fast                                                | #Avg Type: Po                   | ower (RMS               | 123456                                  | <b>Ö</b>       | Frequency                                            | <u>'</u> [- |
| Coupling: DC<br>Align: Auto                             | Corrections: Off<br>Freq Ref: Int (S)                  |                                       | Gate: Off<br>IF Gain: Low                                | Trig: Free Rur                  | 1                       | A₩₩₩₩₩                                  |                | er Frequency<br>0000000 GHz                          | Settings    |
| a                                                       |                                                        |                                       | Sig Track: Off                                           |                                 |                         | ANNNNN                                  | Span           |                                                      |             |
| Spectrum v<br>icale/Div 10 dB                           |                                                        | ef Lvi Offset 21.<br>ef Level 30.00 d |                                                          | Mk                              |                         | 75 8 GHz<br>020 dBm                     |                | 000000 MHz                                           |             |
| .og                                                     |                                                        | si Level 30.00 u                      | bill                                                     |                                 |                         |                                         |                | Swept Span<br>Zero Span                              |             |
| 20.0                                                    |                                                        | <b></b>                               | <b>_1</b>                                                |                                 |                         |                                         |                | Full Span                                            |             |
|                                                         |                                                        |                                       |                                                          |                                 |                         |                                         | Start          |                                                      |             |
|                                                         |                                                        |                                       |                                                          |                                 |                         |                                         |                | D000000 GHz                                          |             |
| 0.0                                                     |                                                        | + +                                   |                                                          |                                 |                         | ·                                       | Stop           |                                                      |             |
|                                                         |                                                        | + +                                   |                                                          |                                 |                         |                                         | 5.35           | 0000000 GHz                                          |             |
|                                                         |                                                        |                                       |                                                          |                                 |                         |                                         |                |                                                      |             |
| 10 0 0 0 0 0 0 0 0 0 0 0 0 0 0 0 0 0 0                  |                                                        | #Video BW 3.0                         | MHz                                                      |                                 | Spa                     | n 200.0 MHz                             |                |                                                      |             |
| 100 000 000 000 000 000 000 000 000 000                 |                                                        | #Video BW 3.0                         | MHz                                                      | Swe                             | Spa<br>ep 1.00 m        | n 200.0 MHz<br>s (1001 pts)             | CF SI<br>20.0  | AUTO TUNE                                            |             |
| 0 0 0 0 0 0 0 0 0 0 0 0 0 0 0 0 0 0 0                   | x                                                      | Y                                     |                                                          | Swe                             | ep 1.00 m               | n 200.0 MHz<br>s (1001 pts)<br>on Value | CF SI<br>20.0  | AUTO TUNE<br>Iep<br>D00000 MHz<br>Auto               |             |
| Mode Trace Scale                                        |                                                        |                                       |                                                          |                                 | ep 1.00 m               | s (1001 pts)                            | CF SI<br>20.0  | AUTO TUNE<br>P<br>D0000 MHz<br>Auto<br>Aan<br>Offset |             |
| 000 000 000 000 000 000 000 000 000 00                  | x                                                      | Y                                     |                                                          |                                 | ep 1.00 m               | s (1001 pts)                            | CF SI<br>20.00 | AUTO TUNE<br>PO0000 MHz<br>Auto<br>Man<br>Offset     |             |
| 000 000 000 000 000 000 000 000 000 00                  | x                                                      | Y                                     |                                                          |                                 | ep 1.00 m               | s (1001 pts)                            | CF SI<br>20.00 | AUTO TUNE tep 300000 MHz Auto Aan Offset s Scale .og |             |