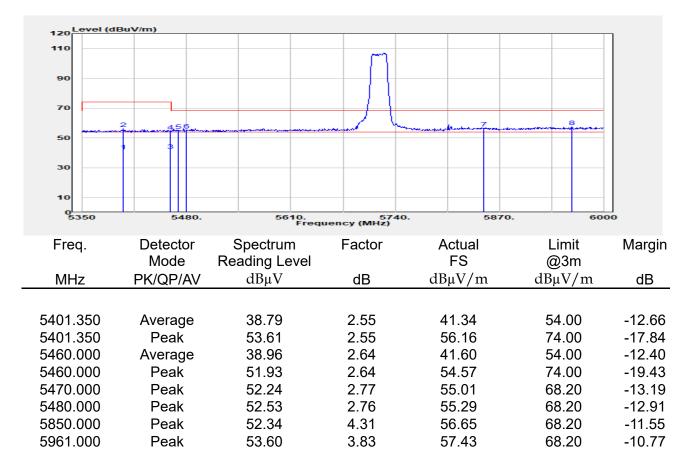

## Report No.: E2/2022/30060 Page: 135 of 498

| эмерган                                                 | +                                                      |                                       |                                                          |                                 |                         |                                         | Ö              | Frequency                                            | · 1         |
|---------------------------------------------------------|--------------------------------------------------------|---------------------------------------|----------------------------------------------------------|---------------------------------|-------------------------|-----------------------------------------|----------------|------------------------------------------------------|-------------|
| EYSIGHT Input: RF<br>← Coupling: DC<br>Align: Auto<br>a | Input Z: 50 Ω<br>Corrections: Off<br>Freq Ref: Int (S) | #Atten: 30 dB                         | PNO: Fast<br>Gate: Off<br>IF Gain: Low<br>Sin Track: Off | #Avg Type: Po<br>Trig: Free Rur | 1                       | 1 2 3 4 5 6<br>A WW WW W<br>A N N N N N |                | er Frequency<br>0000000 GHz                          | Settings    |
|                                                         |                                                        |                                       | Sig Track: Off                                           | Mk                              |                         | 04 0 GHz                                | Span           |                                                      |             |
| Spectrum v<br>cale/Div 10 dB                            | R                                                      | ef Lvi Offset 21.<br>ef Level 30.00 d | 20 dB<br>Bm                                              | WIN                             |                         | 850 dBm                                 |                | 000000 MHz<br>Swept Span                             |             |
| <b>0</b> 0                                              |                                                        | T T                                   |                                                          |                                 |                         |                                         |                | Zero Span                                            |             |
| 0.0                                                     |                                                        |                                       |                                                          |                                 |                         |                                         |                | Full Span                                            |             |
| 1.00                                                    |                                                        |                                       |                                                          |                                 |                         |                                         | Start          | Freq                                                 |             |
| 0.0                                                     |                                                        |                                       | and a construction                                       | WM_N                            | h have be               |                                         | 5.47<br>Stop   | D000000 GHz                                          |             |
| i0.0<br>i0.0                                            |                                                        |                                       |                                                          |                                 |                         |                                         | 5.67           | 0000000 GHz                                          |             |
| enter 5.5700 GHz<br>Res BW 1.0 MHz                      |                                                        | #Video BW 3.0                         | MHz                                                      | Swe                             | Spa<br>ep 1.00 m        | n 200.0 MHz<br>s (1001 pts)             | CF SI          | AUTO TUNE                                            |             |
| Marker Table v                                          |                                                        |                                       |                                                          |                                 |                         |                                         | 20.0           | 00000 MHz                                            |             |
| Mode Trace Scale                                        | X<br>5.504 0 GHz                                       | Y<br>-7.850 dBm                       | Function F                                               | unction Width                   | Functi                  | on Value                                |                | <i>l</i> lan                                         |             |
| 2<br>3<br>4                                             |                                                        |                                       |                                                          |                                 |                         |                                         | 0 Hz           |                                                      |             |
| 5                                                       |                                                        |                                       |                                                          |                                 |                         |                                         | X Axis         | s Scale<br>.og<br>in                                 |             |
|                                                         | Jun 10, 2022<br>4:47:12 PM                             |                                       |                                                          |                                 |                         | HX                                      | Signa          | I Track<br>Zoom)                                     |             |
| 802.                                                    | 11ax_16                                                | 0MHz                                  | Chain0                                                   | 5570N                           | ΛHz                     |                                         |                |                                                      | 1           |
|                                                         | +                                                      | _                                     | _                                                        |                                 |                         |                                         | ø              | Frequency                                            | • 3         |
| Coupling: DC                                            | Input Z: 50 Q<br>Corrections: Off                      | #Atten: 30 dB                         | PNO: Fast<br>Gate: Off                                   | #Avg Type: Po<br>Trig: Free Rur |                         | 1 2 3 4 5 6<br>A WW WW W                |                | er Frequency                                         | Settings    |
| align: Auto                                             | Freq Ref: Int (S)                                      |                                       | IF Gain: Low<br>Sig Track: Off                           |                                 |                         | ANNNN                                   | Span           | 0000000 GHz                                          |             |
| Spectrum v                                              | R                                                      | ef Lvi Offset 21                      | 20 dB                                                    | Mk                              |                         | 35 0 GHz                                | 200.           | 000000 MHz                                           |             |
| cale/Div 10 dB                                          | R                                                      | ef Level 30.00 d                      | Bm                                                       |                                 | -1.                     | 508 dBm                                 |                | Swept Span<br>Zero Span                              |             |
| 20.0                                                    |                                                        |                                       |                                                          |                                 |                         |                                         |                | Full Span                                            |             |
| .00                                                     |                                                        |                                       |                                                          |                                 | <b>♦</b> <sup>1</sup> — |                                         | Start          |                                                      |             |
| 10.0<br>20.0                                            | the second                                             | m                                     |                                                          |                                 |                         |                                         |                | Freq<br>0000000 GHz                                  |             |
| 30.0<br>40.0<br>50.0                                    | ·····                                                  | <u> </u>                              |                                                          |                                 |                         | <b>`</b>                                | Stop<br>5.67   | Freq<br>0000000 GHz                                  |             |
| 60.0                                                    |                                                        |                                       |                                                          |                                 |                         |                                         | _              | AUTO TUNE                                            |             |
| enter 5.5700 GHz<br>Res BW 1.0 MHz                      |                                                        | #Video BW 3.0                         | MHZ                                                      | Swe                             |                         | n 200.0 MHz<br>s (1001 pts)             | CF SI          |                                                      |             |
| Marker Table                                            |                                                        |                                       |                                                          |                                 |                         |                                         |                | 00000 MHz<br>Auto                                    |             |
| Mode Trace Scale 1 N 1 f                                | X<br>5.635 0 GHz                                       | Y<br>-7.508 dBm                       | Function F                                               | unction Width                   | Functi                  | on Value                                | • •            |                                                      |             |
| 2 3                                                     |                                                        |                                       |                                                          |                                 |                         |                                         | Freq<br>0 Hz   | Unset                                                |             |
| 4 5                                                     |                                                        |                                       |                                                          |                                 |                         |                                         |                | s Scale                                              |             |
|                                                         | ) Jun 10, 2022 🌈                                       |                                       |                                                          |                                 |                         |                                         |                | Jin                                                  |             |
| ¶ ∩ ∩ <b>■</b> ?                                        | 4:54:31 PM                                             |                                       |                                                          |                                 |                         |                                         | (Span          | l Track<br>Zoom)                                     |             |
| pectrum Analyzer 1                                      |                                                        | ax_160                                | )MHz_C                                                   | nain'i                          | _525                    | UMHZ                                    | _              | <b></b>                                              |             |
| Wept SA                                                 | HINDUT Z: 50 Ω                                         | #Atten: 30 dB                         | PNO: Fast                                                | #Avg Type: Po                   | ower (RMS               | 123456                                  | <b>Ö</b>       | Frequency                                            | <u>'</u> [- |
| Coupling: DC<br>Align: Auto                             | Corrections: Off<br>Freq Ref: Int (S)                  |                                       | Gate: Off<br>IF Gain: Low                                | Trig: Free Rur                  | 1                       | A₩₩₩₩₩                                  |                | er Frequency<br>0000000 GHz                          | Settings    |
| a                                                       |                                                        |                                       | Sig Track: Off                                           |                                 |                         | ANNNNN                                  | Span           |                                                      |             |
| Spectrum v<br>icale/Div 10 dB                           |                                                        | ef Lvi Offset 21.<br>ef Level 30.00 d |                                                          | Mk                              |                         | 75 8 GHz<br>020 dBm                     |                | 000000 MHz                                           |             |
| .og                                                     |                                                        | si Level 30.00 u                      | bill                                                     |                                 |                         |                                         |                | Swept Span<br>Zero Span                              |             |
| 20.0                                                    |                                                        | <b></b>                               | <b>_1</b>                                                |                                 |                         |                                         |                | Full Span                                            |             |
|                                                         |                                                        |                                       |                                                          |                                 |                         |                                         | Start          |                                                      |             |
|                                                         |                                                        |                                       |                                                          |                                 |                         |                                         |                | D000000 GHz                                          |             |
| 0.0                                                     |                                                        | + +                                   |                                                          |                                 |                         | ·                                       | Stop           |                                                      |             |
|                                                         |                                                        | + +                                   |                                                          |                                 |                         |                                         | 5.35           | 0000000 GHz                                          |             |
|                                                         |                                                        |                                       |                                                          |                                 |                         |                                         |                |                                                      |             |
| 10 0 0 0 0 0 0 0 0 0 0 0 0 0 0 0 0 0 0                  |                                                        | #Video BW 3.0                         | MHz                                                      |                                 | Spa                     | n 200.0 MHz                             |                |                                                      |             |
| 100 000 000 000 000 000 000 000 000 000                 |                                                        | #Video BW 3.0                         | MHz                                                      | Swe                             | Spa<br>ep 1.00 m        | n 200.0 MHz<br>s (1001 pts)             | CF SI<br>20.0  | AUTO TUNE                                            |             |
| 0 0 0 0 0 0 0 0 0 0 0 0 0 0 0 0 0 0 0                   | x                                                      | Y                                     |                                                          | Swe                             | ep 1.00 m               | n 200.0 MHz<br>s (1001 pts)<br>on Value | CF SI<br>20.0  | AUTO TUNE<br>Iep<br>D00000 MHz<br>Auto               |             |
| Mode Trace Scale                                        |                                                        |                                       |                                                          |                                 | ep 1.00 m               | s (1001 pts)                            | CF SI<br>20.0  | AUTO TUNE<br>P<br>D0000 MHz<br>Auto<br>Aan<br>Offset |             |
| 000 000 000 000 000 000 000 000 000 00                  | x                                                      | Y                                     |                                                          |                                 | ep 1.00 m               | s (1001 pts)                            | CF SI<br>20.00 | AUTO TUNE<br>PO0000 MHz<br>Auto<br>Man<br>Offset     |             |
| 000 000 000 000 000 000 000 000 000 00                  | x                                                      | Y                                     |                                                          |                                 | ep 1.00 m               | s (1001 pts)                            | CF SI<br>20.00 | AUTO TUNE tep 300000 MHz Auto Aan Offset s Scale .og |             |