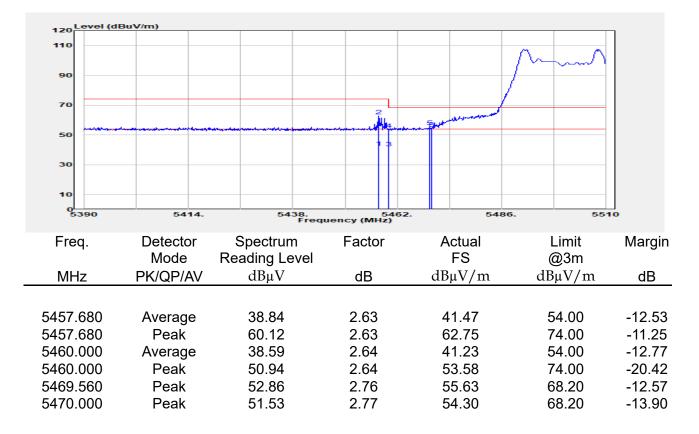

## Report No.: E2/2022/30060 Page: 135 of 498

| эмерган                                                 | +                                                      |                                       |                                                          |                                 |                         |                                         | Ö              | Frequency                                            | · 1         |
|---------------------------------------------------------|--------------------------------------------------------|---------------------------------------|----------------------------------------------------------|---------------------------------|-------------------------|-----------------------------------------|----------------|------------------------------------------------------|-------------|
| EYSIGHT Input: RF<br>← Coupling: DC<br>Align: Auto<br>a | Input Z: 50 Ω<br>Corrections: Off<br>Freq Ref: Int (S) | #Atten: 30 dB                         | PNO: Fast<br>Gate: Off<br>IF Gain: Low<br>Sin Track: Off | #Avg Type: Po<br>Trig: Free Rur | 1                       | 1 2 3 4 5 6<br>A WW WW W<br>A N N N N N |                | er Frequency<br>0000000 GHz                          | Settings    |
|                                                         |                                                        |                                       | Sig Track: Off                                           | Mk                              |                         | 04 0 GHz                                | Span           |                                                      |             |
| Spectrum v<br>cale/Div 10 dB                            | R                                                      | ef Lvi Offset 21.<br>ef Level 30.00 d | 20 dB<br>Bm                                              | WIN                             |                         | 850 dBm                                 |                | 000000 MHz<br>Swept Span                             |             |
| <b>0</b> 0                                              |                                                        | T T                                   |                                                          |                                 |                         |                                         |                | Zero Span                                            |             |
| 0.0                                                     |                                                        |                                       |                                                          |                                 |                         |                                         |                | Full Span                                            |             |
| 1.00                                                    |                                                        |                                       |                                                          |                                 |                         |                                         | Start          | Freq                                                 |             |
| 0.0                                                     |                                                        |                                       | and a construction                                       | WM_N                            | h have be               |                                         | 5.47<br>Stop   | D000000 GHz                                          |             |
| i0.0<br>i0.0                                            |                                                        |                                       |                                                          |                                 |                         |                                         | 5.67           | 0000000 GHz                                          |             |
| enter 5.5700 GHz<br>Res BW 1.0 MHz                      |                                                        | #Video BW 3.0                         | MHz                                                      | Swe                             | Spa<br>ep 1.00 m        | n 200.0 MHz<br>s (1001 pts)             | CF SI          | AUTO TUNE                                            |             |
| Marker Table v                                          |                                                        |                                       |                                                          |                                 |                         |                                         | 20.0           | 00000 MHz                                            |             |
| Mode Trace Scale                                        | X<br>5.504 0 GHz                                       | Y<br>-7.850 dBm                       | Function F                                               | unction Width                   | Functi                  | on Value                                |                | <i>l</i> lan                                         |             |
| 2<br>3<br>4                                             |                                                        |                                       |                                                          |                                 |                         |                                         | 0 Hz           |                                                      |             |
| 5                                                       |                                                        |                                       |                                                          |                                 |                         |                                         | X Axis         | s Scale<br>.og<br>in                                 |             |
|                                                         | Jun 10, 2022<br>4:47:12 PM                             |                                       |                                                          |                                 |                         | HX                                      | Signa          | I Track<br>Zoom)                                     |             |
| 802.                                                    | 11ax_16                                                | 0MHz                                  | Chain0                                                   | 5570N                           | ΛHz                     |                                         |                |                                                      | 1           |
|                                                         | +                                                      | _                                     | _                                                        |                                 |                         |                                         | ø              | Frequency                                            | • 3         |
| Coupling: DC                                            | Input Z: 50 Q<br>Corrections: Off                      | #Atten: 30 dB                         | PNO: Fast<br>Gate: Off                                   | #Avg Type: Po<br>Trig: Free Rur |                         | 1 2 3 4 5 6<br>A WW WW W                |                | er Frequency                                         | Settings    |
| align: Auto                                             | Freq Ref: Int (S)                                      |                                       | IF Gain: Low<br>Sig Track: Off                           |                                 |                         | ANNNN                                   | Span           | 0000000 GHz                                          |             |
| Spectrum v                                              | R                                                      | ef Lvi Offset 21                      | 20 dB                                                    | Mk                              |                         | 35 0 GHz                                | 200.           | 000000 MHz                                           |             |
| cale/Div 10 dB                                          | R                                                      | ef Level 30.00 d                      | Bm                                                       |                                 | -1.                     | 508 dBm                                 |                | Swept Span<br>Zero Span                              |             |
| 20.0                                                    |                                                        |                                       |                                                          |                                 |                         |                                         |                | Full Span                                            |             |
| .00                                                     |                                                        |                                       |                                                          |                                 | <b>♦</b> <sup>1</sup> — |                                         | Start          |                                                      |             |
| 10.0<br>20.0                                            | the second                                             | m                                     |                                                          |                                 |                         |                                         |                | Freq<br>0000000 GHz                                  |             |
| 30.0<br>40.0<br>50.0                                    | ·····                                                  | <u> </u>                              |                                                          |                                 |                         | <b>`</b>                                | Stop<br>5.67   | Freq<br>0000000 GHz                                  |             |
| 60.0                                                    |                                                        |                                       |                                                          |                                 |                         |                                         | _              | AUTO TUNE                                            |             |
| enter 5.5700 GHz<br>Res BW 1.0 MHz                      |                                                        | #Video BW 3.0                         | MHZ                                                      | Swe                             |                         | n 200.0 MHz<br>s (1001 pts)             | CF SI          |                                                      |             |
| Marker Table                                            |                                                        |                                       |                                                          |                                 |                         |                                         |                | 00000 MHz<br>Auto                                    |             |
| Mode Trace Scale 1 N 1 f                                | X<br>5.635 0 GHz                                       | Y<br>-7.508 dBm                       | Function F                                               | unction Width                   | Functi                  | on Value                                | • •            |                                                      |             |
| 2 3                                                     |                                                        |                                       |                                                          |                                 |                         |                                         | Freq<br>0 Hz   | Unset                                                |             |
| 4 5                                                     |                                                        |                                       |                                                          |                                 |                         |                                         |                | s Scale                                              |             |
|                                                         | ) Jun 10, 2022 🌈                                       |                                       |                                                          |                                 |                         |                                         |                | Jin                                                  |             |
| ¶ ∩ ∩ <b>■</b> ?                                        | 4:54:31 PM                                             |                                       |                                                          |                                 |                         |                                         | (Span          | l Track<br>Zoom)                                     |             |
| pectrum Analyzer 1                                      |                                                        | ax_160                                | )MHz_C                                                   | nain'i                          | _525                    | UMHZ                                    | _              | <b></b>                                              |             |
| Wept SA                                                 | HINDUT Z: 50 Ω                                         | #Atten: 30 dB                         | PNO: Fast                                                | #Avg Type: Po                   | ower (RMS               | 123456                                  | <b>Ö</b>       | Frequency                                            | <u>'</u> [- |
| Coupling: DC<br>Align: Auto                             | Corrections: Off<br>Freq Ref: Int (S)                  |                                       | Gate: Off<br>IF Gain: Low                                | Trig: Free Rur                  | 1                       | A₩₩₩₩₩                                  |                | er Frequency<br>0000000 GHz                          | Settings    |
| a                                                       |                                                        |                                       | Sig Track: Off                                           |                                 |                         | ANNNNN                                  | Span           |                                                      |             |
| Spectrum v<br>icale/Div 10 dB                           |                                                        | ef Lvi Offset 21.<br>ef Level 30.00 d |                                                          | Mk                              |                         | 75 8 GHz<br>020 dBm                     |                | 000000 MHz                                           |             |
| .og                                                     |                                                        | si Level 30.00 u                      | bill                                                     |                                 |                         |                                         |                | Swept Span<br>Zero Span                              |             |
| 20.0                                                    |                                                        | <b></b>                               | <b>_1</b>                                                |                                 |                         |                                         |                | Full Span                                            |             |
|                                                         |                                                        |                                       |                                                          |                                 |                         |                                         | Start          |                                                      |             |
|                                                         |                                                        |                                       |                                                          |                                 |                         |                                         |                | D000000 GHz                                          |             |
| 0.0                                                     |                                                        | + +                                   |                                                          |                                 |                         | ·                                       | Stop           |                                                      |             |
|                                                         |                                                        | + +                                   |                                                          |                                 |                         |                                         | 5.35           | 0000000 GHz                                          |             |
|                                                         |                                                        |                                       |                                                          |                                 |                         |                                         |                |                                                      |             |
| 10 0 0 0 0 0 0 0 0 0 0 0 0 0 0 0 0 0 0                  |                                                        | #Video BW 3.0                         | MHz                                                      |                                 | Spa                     | n 200.0 MHz                             |                |                                                      |             |
| 100 000 000 000 000 000 000 000 000 000                 |                                                        | #Video BW 3.0                         | MHz                                                      | Swe                             | Spa<br>ep 1.00 m        | n 200.0 MHz<br>s (1001 pts)             | CF SI<br>20.0  | AUTO TUNE                                            |             |
| 0 0 0 0 0 0 0 0 0 0 0 0 0 0 0 0 0 0 0                   | x                                                      | Y                                     |                                                          | Swe                             | ep 1.00 m               | n 200.0 MHz<br>s (1001 pts)<br>on Value | CF SI<br>20.0  | AUTO TUNE<br>Iep<br>D00000 MHz<br>Auto               |             |
| Mode Trace Scale                                        |                                                        |                                       |                                                          |                                 | ep 1.00 m               | s (1001 pts)                            | CF SI<br>20.0  | AUTO TUNE<br>P<br>D0000 MHz<br>Auto<br>Aan<br>Offset |             |
| 000 000 000 000 000 000 000 000 000 00                  | x                                                      | Y                                     |                                                          |                                 | ep 1.00 m               | s (1001 pts)                            | CF SI<br>20.00 | AUTO TUNE<br>PO0000 MHz<br>Auto<br>Man<br>Offset     |             |
| 000 000 000 000 000 000 000 000 000 00                  | x                                                      | Y                                     |                                                          |                                 | ep 1.00 m               | s (1001 pts)                            | CF SI<br>20.00 | AUTO TUNE tep 300000 MHz Auto Aan Offset s Scale .og |             |