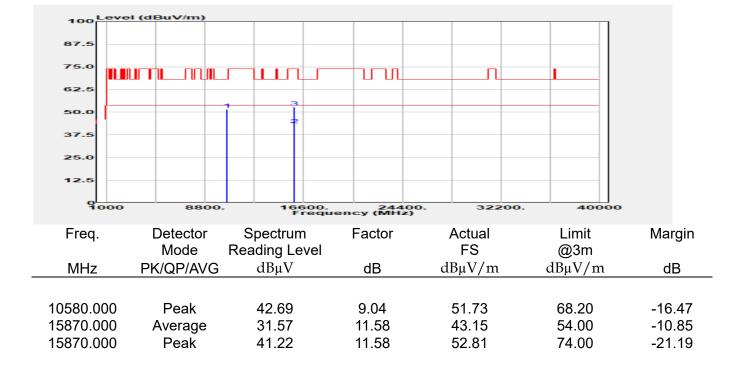

## Report No.: E2/2022/30060 Page: 135 of 498

| эмерган                                                 | +                                                      |                                       |                                                          |                                 |                         |                                         | Ö              | Frequency                                            | · 1         |
|---------------------------------------------------------|--------------------------------------------------------|---------------------------------------|----------------------------------------------------------|---------------------------------|-------------------------|-----------------------------------------|----------------|------------------------------------------------------|-------------|
| EYSIGHT Input: RF<br>← Coupling: DC<br>Align: Auto<br>a | Input Z: 50 Ω<br>Corrections: Off<br>Freq Ref: Int (S) | #Atten: 30 dB                         | PNO: Fast<br>Gate: Off<br>IF Gain: Low<br>Sin Track: Off | #Avg Type: Po<br>Trig: Free Rur | 1                       | 1 2 3 4 5 6<br>A WW WW W<br>A N N N N N |                | er Frequency<br>0000000 GHz                          | Settings    |
|                                                         |                                                        |                                       | Sig Track: Off                                           | Mk                              |                         | 04 0 GHz                                | Span           |                                                      |             |
| Spectrum v<br>cale/Div 10 dB                            | R                                                      | ef Lvi Offset 21.<br>ef Level 30.00 d | 20 dB<br>Bm                                              | WIN                             |                         | 850 dBm                                 |                | 000000 MHz<br>Swept Span                             |             |
| <b>0</b> 0                                              |                                                        | T T                                   |                                                          |                                 |                         |                                         |                | Zero Span                                            |             |
| 0.0                                                     |                                                        |                                       |                                                          |                                 |                         |                                         |                | Full Span                                            |             |
| 1.00                                                    |                                                        |                                       |                                                          |                                 |                         |                                         | Start          | Freq                                                 |             |
| 0.0                                                     |                                                        |                                       | and a construction                                       | WM_N                            | h have be               |                                         | 5.47<br>Stop   | D000000 GHz                                          |             |
| i0.0<br>i0.0                                            |                                                        |                                       |                                                          |                                 |                         |                                         | 5.67           | 0000000 GHz                                          |             |
| enter 5.5700 GHz<br>Res BW 1.0 MHz                      |                                                        | #Video BW 3.0                         | MHz                                                      | Swe                             | Spa<br>ep 1.00 m        | n 200.0 MHz<br>s (1001 pts)             | CF SI          | AUTO TUNE                                            |             |
| Marker Table v                                          |                                                        |                                       |                                                          |                                 |                         |                                         | 20.0           | 00000 MHz                                            |             |
| Mode Trace Scale                                        | X<br>5.504 0 GHz                                       | Y<br>-7.850 dBm                       | Function F                                               | unction Width                   | Functi                  | on Value                                |                | <i>l</i> lan                                         |             |
| 2<br>3<br>4                                             |                                                        |                                       |                                                          |                                 |                         |                                         | 0 Hz           |                                                      |             |
| 5                                                       |                                                        |                                       |                                                          |                                 |                         |                                         | X Axis         | s Scale<br>.og<br>in                                 |             |
|                                                         | Jun 10, 2022<br>4:47:12 PM                             |                                       |                                                          |                                 |                         | HX                                      | Signa          | I Track<br>Zoom)                                     |             |
| 802.                                                    | 11ax_16                                                | 0MHz                                  | Chain0                                                   | 5570N                           | ΛHz                     |                                         |                |                                                      | 1           |
|                                                         | +                                                      | _                                     | _                                                        |                                 |                         |                                         | ø              | Frequency                                            | • 3         |
| Coupling: DC                                            | Input Z: 50 Q<br>Corrections: Off                      | #Atten: 30 dB                         | PNO: Fast<br>Gate: Off                                   | #Avg Type: Po<br>Trig: Free Rur |                         | 1 2 3 4 5 6<br>A WW WW W                |                | er Frequency                                         | Settings    |
| align: Auto                                             | Freq Ref: Int (S)                                      |                                       | IF Gain: Low<br>Sig Track: Off                           |                                 |                         | ANNNN                                   | Span           | 0000000 GHz                                          |             |
| Spectrum v                                              | R                                                      | ef Lvi Offset 21                      | 20 dB                                                    | Mk                              |                         | 35 0 GHz                                | 200.           | 000000 MHz                                           |             |
| cale/Div 10 dB                                          | R                                                      | ef Level 30.00 d                      | Bm                                                       |                                 | -1.                     | 508 dBm                                 |                | Swept Span<br>Zero Span                              |             |
| 20.0                                                    |                                                        |                                       |                                                          |                                 |                         |                                         |                | Full Span                                            |             |
| .00                                                     |                                                        |                                       |                                                          |                                 | <b>♦</b> <sup>1</sup> — |                                         | Start          |                                                      |             |
| 10.0<br>20.0                                            | the second                                             | m                                     |                                                          |                                 |                         |                                         |                | Freq<br>0000000 GHz                                  |             |
| 30.0<br>40.0<br>50.0                                    | ·····                                                  | <u> </u>                              |                                                          |                                 |                         | <b>`</b>                                | Stop<br>5.67   | Freq<br>0000000 GHz                                  |             |
| 60.0                                                    |                                                        |                                       |                                                          |                                 |                         |                                         | _              | AUTO TUNE                                            |             |
| enter 5.5700 GHz<br>Res BW 1.0 MHz                      |                                                        | #Video BW 3.0                         | MHZ                                                      | Swe                             |                         | n 200.0 MHz<br>s (1001 pts)             | CF SI          |                                                      |             |
| Marker Table                                            |                                                        |                                       |                                                          |                                 |                         |                                         |                | 00000 MHz<br>Auto                                    |             |
| Mode Trace Scale 1 N 1 f                                | X<br>5.635 0 GHz                                       | Y<br>-7.508 dBm                       | Function F                                               | unction Width                   | Functi                  | on Value                                | • •            |                                                      |             |
| 2 3                                                     |                                                        |                                       |                                                          |                                 |                         |                                         | Freq<br>0 Hz   | Unset                                                |             |
| 4 5                                                     |                                                        |                                       |                                                          |                                 |                         |                                         |                | s Scale                                              |             |
|                                                         | ) Jun 10, 2022 🌈                                       |                                       |                                                          |                                 |                         |                                         |                | Jin                                                  |             |
| ¶ ∩ ∩ <b>■</b> ?                                        | 4:54:31 PM                                             |                                       |                                                          |                                 |                         |                                         | (Span          | l Track<br>Zoom)                                     |             |
| pectrum Analyzer 1                                      |                                                        | ax_160                                | )MHz_C                                                   | nain'i                          | _525                    | UMHZ                                    | _              | <b></b>                                              |             |
| Wept SA                                                 | HINDUT Z: 50 Ω                                         | #Atten: 30 dB                         | PNO: Fast                                                | #Avg Type: Po                   | ower (RMS               | 123456                                  | <b>Ö</b>       | Frequency                                            | <u>'</u> [- |
| Coupling: DC<br>Align: Auto                             | Corrections: Off<br>Freq Ref: Int (S)                  |                                       | Gate: Off<br>IF Gain: Low                                | Trig: Free Rur                  | 1                       | A₩₩₩₩₩                                  |                | er Frequency<br>0000000 GHz                          | Settings    |
| a                                                       |                                                        |                                       | Sig Track: Off                                           |                                 |                         | ANNNNN                                  | Span           |                                                      |             |
| Spectrum v<br>icale/Div 10 dB                           |                                                        | ef Lvi Offset 21.<br>ef Level 30.00 d |                                                          | Mk                              |                         | 75 8 GHz<br>020 dBm                     |                | 000000 MHz                                           |             |
| .og                                                     |                                                        | si Level 30.00 u                      | bill                                                     |                                 |                         |                                         |                | Swept Span<br>Zero Span                              |             |
| 20.0                                                    |                                                        | <b></b>                               | <b>_1</b>                                                |                                 |                         |                                         |                | Full Span                                            |             |
|                                                         |                                                        |                                       |                                                          |                                 |                         |                                         | Start          |                                                      |             |
|                                                         |                                                        |                                       |                                                          |                                 |                         |                                         |                | D000000 GHz                                          |             |
| 0.0                                                     |                                                        | + +                                   |                                                          |                                 |                         | ·                                       | Stop           |                                                      |             |
|                                                         |                                                        | + +                                   |                                                          |                                 |                         |                                         | 5.35           | 0000000 GHz                                          |             |
|                                                         |                                                        |                                       |                                                          |                                 |                         |                                         |                |                                                      |             |
| 10 0 0 0 0 0 0 0 0 0 0 0 0 0 0 0 0 0 0                  |                                                        | #Video BW 3.0                         | MHz                                                      |                                 | Spa                     | n 200.0 MHz                             |                |                                                      |             |
| 100 000 000 000 000 000 000 000 000 000                 |                                                        | #Video BW 3.0                         | MHz                                                      | Swe                             | Spa<br>ep 1.00 m        | n 200.0 MHz<br>s (1001 pts)             | CF SI<br>20.0  | AUTO TUNE                                            |             |
| 0 0 0 0 0 0 0 0 0 0 0 0 0 0 0 0 0 0 0                   | x                                                      | Y                                     |                                                          | Swe                             | ep 1.00 m               | n 200.0 MHz<br>s (1001 pts)<br>on Value | CF SI<br>20.0  | AUTO TUNE<br>Iep<br>D00000 MHz<br>Auto               |             |
| Mode Trace Scale                                        |                                                        |                                       |                                                          |                                 | ep 1.00 m               | s (1001 pts)                            | CF SI<br>20.0  | AUTO TUNE<br>P<br>D0000 MHz<br>Auto<br>Aan<br>Offset |             |
| 000 000 000 000 000 000 000 000 000 00                  | x                                                      | Y                                     |                                                          |                                 | ep 1.00 m               | s (1001 pts)                            | CF SI<br>20.00 | AUTO TUNE<br>PO0000 MHz<br>Auto<br>Man<br>Offset     |             |
| 000 000 000 000 000 000 000 000 000 00                  | x                                                      | Y                                     |                                                          |                                 | ep 1.00 m               | s (1001 pts)                            | CF SI<br>20.00 | AUTO TUNE tep 300000 MHz Auto Aan Offset s Scale .og |             |