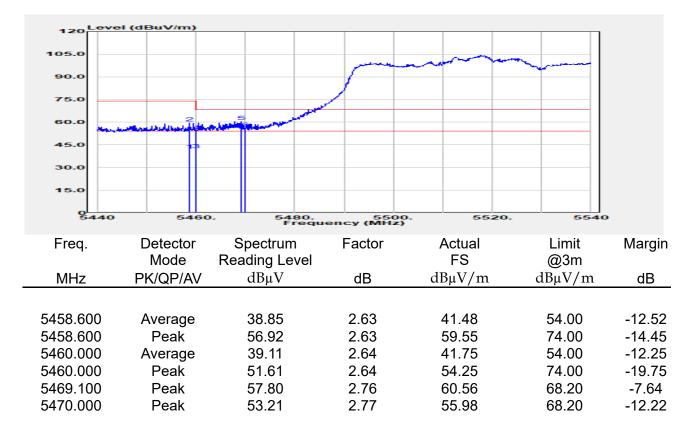

## Report No.: E2/2022/30060 Page: 135 of 498

| эмерган                                                 | +                                                      |                                       |                                                          |                                 |                         |                                         | Ö              | Frequency                                            | · 1         |
|---------------------------------------------------------|--------------------------------------------------------|---------------------------------------|----------------------------------------------------------|---------------------------------|-------------------------|-----------------------------------------|----------------|------------------------------------------------------|-------------|
| EYSIGHT Input: RF<br>← Coupling: DC<br>Align: Auto<br>a | Input Z: 50 Ω<br>Corrections: Off<br>Freq Ref: Int (S) | #Atten: 30 dB                         | PNO: Fast<br>Gate: Off<br>IF Gain: Low<br>Sin Track: Off | #Avg Type: Po<br>Trig: Free Rur | 1                       | 1 2 3 4 5 6<br>A WW WW W<br>A N N N N N |                | er Frequency<br>0000000 GHz                          | Settings    |
|                                                         |                                                        |                                       | Sig Track: Off                                           | Mk                              |                         | 04 0 GHz                                | Span           |                                                      |             |
| Spectrum v<br>cale/Div 10 dB                            | R                                                      | ef Lvi Offset 21.<br>ef Level 30.00 d | 20 dB<br>Bm                                              | WIN                             |                         | 850 dBm                                 |                | 000000 MHz<br>Swept Span                             |             |
| <b>0</b> 0                                              |                                                        | T T                                   |                                                          |                                 |                         |                                         |                | Zero Span                                            |             |
| 0.0                                                     |                                                        |                                       |                                                          |                                 |                         |                                         |                | Full Span                                            |             |
| 1.00                                                    |                                                        |                                       |                                                          |                                 |                         |                                         | Start          | Freq                                                 |             |
| 0.0                                                     |                                                        |                                       | and a construction                                       | WM_N                            | h have be               |                                         | 5.47<br>Stop   | D000000 GHz                                          |             |
| i0.0<br>i0.0                                            |                                                        |                                       |                                                          |                                 |                         |                                         | 5.67           | 0000000 GHz                                          |             |
| enter 5.5700 GHz<br>Res BW 1.0 MHz                      |                                                        | #Video BW 3.0                         | MHz                                                      | Swe                             | Spa<br>ep 1.00 m        | n 200.0 MHz<br>s (1001 pts)             | CF SI          | AUTO TUNE                                            |             |
| Marker Table v                                          |                                                        |                                       |                                                          |                                 |                         |                                         | 20.0           | 00000 MHz                                            |             |
| Mode Trace Scale                                        | X<br>5.504 0 GHz                                       | Y<br>-7.850 dBm                       | Function F                                               | unction Width                   | Functi                  | on Value                                |                | <i>l</i> lan                                         |             |
| 2<br>3<br>4                                             |                                                        |                                       |                                                          |                                 |                         |                                         | 0 Hz           |                                                      |             |
| 5                                                       |                                                        |                                       |                                                          |                                 |                         |                                         | X Axis         | s Scale<br>.og<br>in                                 |             |
|                                                         | Jun 10, 2022<br>4:47:12 PM                             |                                       |                                                          |                                 |                         | HX                                      | Signa          | I Track<br>Zoom)                                     |             |
| 802.                                                    | 11ax_16                                                | 0MHz                                  | Chain0                                                   | 5570N                           | ΛHz                     |                                         |                |                                                      | 1           |
|                                                         | +                                                      | _                                     | _                                                        |                                 |                         |                                         | ø              | Frequency                                            | • 3         |
| Coupling: DC                                            | Input Z: 50 Q<br>Corrections: Off                      | #Atten: 30 dB                         | PNO: Fast<br>Gate: Off                                   | #Avg Type: Po<br>Trig: Free Rur |                         | 1 2 3 4 5 6<br>A WW WW W                |                | er Frequency                                         | Settings    |
| align: Auto                                             | Freq Ref: Int (S)                                      |                                       | IF Gain: Low<br>Sig Track: Off                           |                                 |                         | ANNNN                                   | Span           | 0000000 GHz                                          |             |
| Spectrum v                                              | R                                                      | ef Lvi Offset 21                      | 20 dB                                                    | Mk                              |                         | 35 0 GHz                                | 200.           | 000000 MHz                                           |             |
| cale/Div 10 dB                                          | R                                                      | ef Level 30.00 d                      | Bm                                                       |                                 | -1.                     | 508 dBm                                 |                | Swept Span<br>Zero Span                              |             |
| 20.0                                                    |                                                        |                                       |                                                          |                                 |                         |                                         |                | Full Span                                            |             |
| .00                                                     |                                                        |                                       |                                                          |                                 | <b>♦</b> <sup>1</sup> — |                                         | Start          |                                                      |             |
| 10.0<br>20.0                                            | the second                                             | m                                     |                                                          |                                 |                         |                                         |                | Freq<br>0000000 GHz                                  |             |
| 30.0<br>40.0<br>50.0                                    | ·····                                                  | <u> </u>                              |                                                          |                                 |                         | <b>`</b>                                | Stop<br>5.67   | Freq<br>0000000 GHz                                  |             |
| 60.0                                                    |                                                        |                                       |                                                          |                                 |                         |                                         | _              | AUTO TUNE                                            |             |
| enter 5.5700 GHz<br>Res BW 1.0 MHz                      |                                                        | #Video BW 3.0                         | MHZ                                                      | Swe                             |                         | n 200.0 MHz<br>s (1001 pts)             | CF SI          |                                                      |             |
| Marker Table                                            |                                                        |                                       |                                                          |                                 |                         |                                         |                | 00000 MHz<br>Auto                                    |             |
| Mode Trace Scale 1 N 1 f                                | X<br>5.635 0 GHz                                       | Y<br>-7.508 dBm                       | Function F                                               | unction Width                   | Functi                  | on Value                                | • •            |                                                      |             |
| 2 3                                                     |                                                        |                                       |                                                          |                                 |                         |                                         | Freq<br>0 Hz   | Unset                                                |             |
| 4 5                                                     |                                                        |                                       |                                                          |                                 |                         |                                         |                | s Scale                                              |             |
|                                                         | ) Jun 10, 2022 🌈                                       |                                       |                                                          |                                 |                         |                                         |                | Jin                                                  |             |
| ¶ ∩ ∩ <b>■</b> ?                                        | 4:54:31 PM                                             |                                       |                                                          |                                 |                         |                                         | (Span          | l Track<br>Zoom)                                     |             |
| pectrum Analyzer 1                                      |                                                        | ax_160                                | )MHz_C                                                   | nain'i                          | _525                    | UMHZ                                    | _              | <b></b>                                              |             |
| Wept SA                                                 | HINDUT Z: 50 Ω                                         | #Atten: 30 dB                         | PNO: Fast                                                | #Avg Type: Po                   | ower (RMS               | 123456                                  | <b>Ö</b>       | Frequency                                            | <u>'</u> [- |
| Coupling: DC<br>Align: Auto                             | Corrections: Off<br>Freq Ref: Int (S)                  |                                       | Gate: Off<br>IF Gain: Low                                | Trig: Free Rur                  | 1                       | A₩₩₩₩₩                                  |                | er Frequency<br>0000000 GHz                          | Settings    |
| a                                                       |                                                        |                                       | Sig Track: Off                                           |                                 |                         | ANNNNN                                  | Span           |                                                      |             |
| Spectrum v<br>icale/Div 10 dB                           |                                                        | ef Lvi Offset 21.<br>ef Level 30.00 d |                                                          | Mk                              |                         | 75 8 GHz<br>020 dBm                     |                | 000000 MHz                                           |             |
| .og                                                     |                                                        | si Level 30.00 u                      | bill                                                     |                                 |                         |                                         |                | Swept Span<br>Zero Span                              |             |
| 20.0                                                    |                                                        | <b></b>                               | <b>_1</b>                                                |                                 |                         |                                         |                | Full Span                                            |             |
|                                                         |                                                        |                                       |                                                          |                                 |                         |                                         | Start          |                                                      |             |
|                                                         |                                                        |                                       |                                                          |                                 |                         |                                         |                | D000000 GHz                                          |             |
| 0.0                                                     |                                                        | + +                                   |                                                          |                                 |                         | ·                                       | Stop           |                                                      |             |
|                                                         |                                                        | + +                                   |                                                          |                                 |                         |                                         | 5.35           | 0000000 GHz                                          |             |
|                                                         |                                                        |                                       |                                                          |                                 |                         |                                         |                |                                                      |             |
| 10 0 0 0 0 0 0 0 0 0 0 0 0 0 0 0 0 0 0                  |                                                        | #Video BW 3.0                         | MHz                                                      |                                 | Spa                     | n 200.0 MHz                             |                |                                                      |             |
| 100 000 000 000 000 000 000 000 000 000                 |                                                        | #Video BW 3.0                         | MHz                                                      | Swe                             | Spa<br>ep 1.00 m        | n 200.0 MHz<br>s (1001 pts)             | CF SI<br>20.0  | AUTO TUNE                                            |             |
| 0 0 0 0 0 0 0 0 0 0 0 0 0 0 0 0 0 0 0                   | x                                                      | Y                                     |                                                          | Swe                             | ep 1.00 m               | n 200.0 MHz<br>s (1001 pts)<br>on Value | CF SI<br>20.0  | AUTO TUNE<br>Iep<br>D00000 MHz<br>Auto               |             |
| Mode Trace Scale                                        |                                                        |                                       |                                                          |                                 | ep 1.00 m               | s (1001 pts)                            | CF SI<br>20.0  | AUTO TUNE<br>P<br>D0000 MHz<br>Auto<br>Aan<br>Offset |             |
| 000 000 000 000 000 000 000 000 000 00                  | x                                                      | Y                                     |                                                          |                                 | ep 1.00 m               | s (1001 pts)                            | CF SI<br>20.00 | AUTO TUNE<br>PO0000 MHz<br>Auto<br>Man<br>Offset     |             |
| 000 000 000 000 000 000 000 000 000 00                  | x                                                      | Y                                     |                                                          |                                 | ep 1.00 m               | s (1001 pts)                            | CF SI<br>20.00 | AUTO TUNE tep 300000 MHz Auto Aan Offset s Scale .og |             |