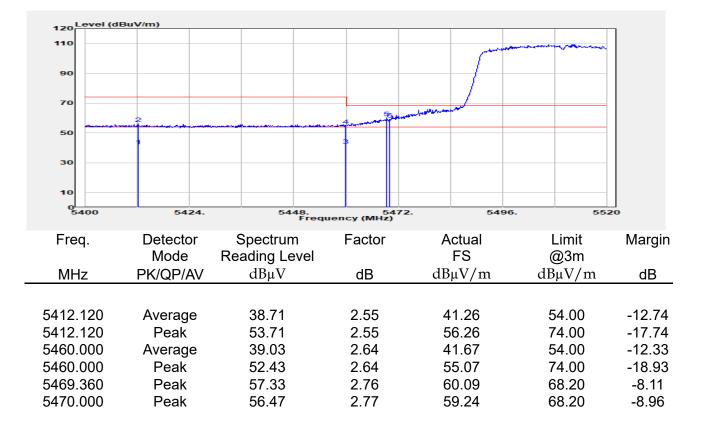

under the transaction documents. This document cannot be reproduced except in full, without prior written approval of the Company. Any unauthorized alteration, forgery or falsification of the content or appearance of this document is unlawful and offenders may be prosecuted to the fullest extent of the law. GS Taiwan Ltd



| Report Number  | :E2/2022/30060     |
|----------------|--------------------|
| Operation Mode | :802.11ax40        |
| Test Frequency | :5510 MHz          |
| Test Mode      | :BE CH LOW RU FULL |
| EUT Pol        | :E1 Plane          |
| Ant Path       | :MIMO              |

| Test Site    | :SAC G       |
|--------------|--------------|
| Test Date    | :2022-06-01  |
| Temp./Humi.  | :26.8/68     |
| Antenna Pol. | :Horizontal  |
| Engineer     | :Quentin Liu |



除非另有說明,此報告結果僅對測試之樣品負責,同時此樣品僅保留90天。本報告未經本公司書面許可,不可部份複製

This document is issued by the Company subject to its General Conditions of Service printed overleaf, available on request or accessible at <a href="http://www.sgs.com.tw/Terms-and-Conditions">http://www.sgs.com.tw/Terms-and-Conditions</a> and for electronic format documents, subject to Terms and Conditions for Electronic Documents at <a href="http://www.sgs.com.tw/Terms-and-Conditions">http://www.sgs.com.tw/Terms-and-Conditions</a> and for electronic format documents, subject to Terms and Conditions for Electronic Documents at <a href="http://www.sgs.com.tw/Terms-and-Conditions">http://www.sgs.com.tw/Terms-and-Conditions</a> and for electronic format documents, subject to Terms and Conditions for Electronic Documents at <a href="htt