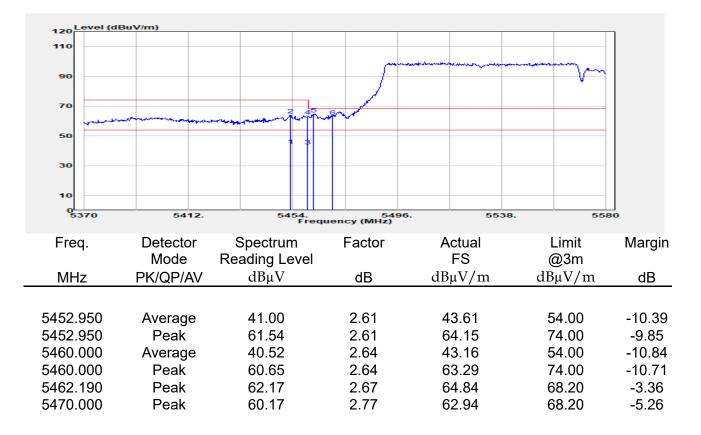

## Report No.: E2/2022/30060 Page: 135 of 498

| эмерган                                                 | +                                                      |                                       |                                                          |                                 |                         |                                         | Ö              | Frequency                                            | · 1         |
|---------------------------------------------------------|--------------------------------------------------------|---------------------------------------|----------------------------------------------------------|---------------------------------|-------------------------|-----------------------------------------|----------------|------------------------------------------------------|-------------|
| EYSIGHT Input: RF<br>← Coupling: DC<br>Align: Auto<br>a | Input Z: 50 Ω<br>Corrections: Off<br>Freq Ref: Int (S) | #Atten: 30 dB                         | PNO: Fast<br>Gate: Off<br>IF Gain: Low<br>Sin Track: Off | #Avg Type: Po<br>Trig: Free Rur | 1                       | 1 2 3 4 5 6<br>A WW WW W<br>A N N N N N |                | er Frequency<br>0000000 GHz                          | Settings    |
|                                                         |                                                        |                                       | Sig Track: Off                                           | Mk                              |                         | 04 0 GHz                                | Span           |                                                      |             |
| Spectrum v<br>cale/Div 10 dB                            | R                                                      | ef Lvi Offset 21.<br>ef Level 30.00 d | 20 dB<br>Bm                                              | WIN                             |                         | 850 dBm                                 |                | 000000 MHz<br>Swept Span                             |             |
| <b>0</b> 0                                              |                                                        | T T                                   |                                                          |                                 |                         |                                         |                | Zero Span                                            |             |
| 0.0                                                     |                                                        |                                       |                                                          |                                 |                         |                                         |                | Full Span                                            |             |
| 1.00                                                    |                                                        |                                       |                                                          |                                 |                         |                                         | Start          | Freq                                                 |             |
| 0.0                                                     |                                                        |                                       | and a construction                                       | WM_N                            | h have be               |                                         | 5.47<br>Stop   | D000000 GHz                                          |             |
| i0.0<br>i0.0                                            |                                                        |                                       |                                                          |                                 |                         |                                         | 5.67           | 0000000 GHz                                          |             |
| enter 5.5700 GHz<br>Res BW 1.0 MHz                      |                                                        | #Video BW 3.0                         | MHz                                                      | Swe                             | Spa<br>ep 1.00 m        | n 200.0 MHz<br>s (1001 pts)             | CF SI          | AUTO TUNE                                            |             |
| Marker Table v                                          |                                                        |                                       |                                                          |                                 |                         |                                         | 20.0           | 00000 MHz                                            |             |
| Mode Trace Scale                                        | X<br>5.504 0 GHz                                       | Y<br>-7.850 dBm                       | Function F                                               | unction Width                   | Functi                  | on Value                                |                | <i>l</i> lan                                         |             |
| 2<br>3<br>4                                             |                                                        |                                       |                                                          |                                 |                         |                                         | 0 Hz           |                                                      |             |
| 5                                                       |                                                        |                                       |                                                          |                                 |                         |                                         | X Axis         | s Scale<br>.og<br>in                                 |             |
|                                                         | Jun 10, 2022<br>4:47:12 PM                             |                                       |                                                          |                                 |                         | HX                                      | Signa          | I Track<br>Zoom)                                     |             |
| 802.                                                    | 11ax_16                                                | 0MHz                                  | Chain0                                                   | 5570N                           | ΛHz                     |                                         |                |                                                      | 1           |
|                                                         | +                                                      | _                                     | _                                                        |                                 |                         |                                         | ø              | Frequency                                            | • 3         |
| Coupling: DC                                            | Input Z: 50 Q<br>Corrections: Off                      | #Atten: 30 dB                         | PNO: Fast<br>Gate: Off                                   | #Avg Type: Po<br>Trig: Free Rur |                         | 1 2 3 4 5 6<br>A WW WW W                |                | er Frequency                                         | Settings    |
| align: Auto                                             | Freq Ref: Int (S)                                      |                                       | IF Gain: Low<br>Sig Track: Off                           |                                 |                         | ANNNN                                   | Span           | 0000000 GHz                                          |             |
| Spectrum v                                              | R                                                      | ef Lvi Offset 21                      | 20 dB                                                    | Mk                              |                         | 35 0 GHz                                | 200.           | 000000 MHz                                           |             |
| cale/Div 10 dB                                          | R                                                      | ef Level 30.00 d                      | Bm                                                       |                                 | -1.                     | 508 dBm                                 |                | Swept Span<br>Zero Span                              |             |
| 20.0                                                    |                                                        |                                       |                                                          |                                 |                         |                                         |                | Full Span                                            |             |
| .00                                                     |                                                        |                                       |                                                          |                                 | <b>♦</b> <sup>1</sup> — |                                         | Start          |                                                      |             |
| 10.0<br>20.0                                            | the second                                             | m                                     |                                                          |                                 |                         |                                         |                | Freq<br>0000000 GHz                                  |             |
| 30.0<br>40.0<br>50.0                                    | ·····                                                  | <u> </u>                              |                                                          |                                 |                         | <b>`</b>                                | Stop<br>5.67   | Freq<br>0000000 GHz                                  |             |
| 60.0                                                    |                                                        |                                       |                                                          |                                 |                         |                                         | _              | AUTO TUNE                                            |             |
| enter 5.5700 GHz<br>Res BW 1.0 MHz                      |                                                        | #Video BW 3.0                         | MHZ                                                      | Swe                             |                         | n 200.0 MHz<br>s (1001 pts)             | CF SI          |                                                      |             |
| Marker Table                                            |                                                        |                                       |                                                          |                                 |                         |                                         |                | 00000 MHz<br>Auto                                    |             |
| Mode Trace Scale 1 N 1 f                                | X<br>5.635 0 GHz                                       | Y<br>-7.508 dBm                       | Function F                                               | unction Width                   | Functi                  | on Value                                | • •            |                                                      |             |
| 2 3                                                     |                                                        |                                       |                                                          |                                 |                         |                                         | Freq<br>0 Hz   | Unset                                                |             |
| 4 5                                                     |                                                        |                                       |                                                          |                                 |                         |                                         |                | s Scale                                              |             |
|                                                         | ) Jun 10, 2022 🌈                                       |                                       |                                                          |                                 |                         |                                         |                | Jin                                                  |             |
| ¶ ∩ ∩ <b>■</b> ?                                        | 4:54:31 PM                                             |                                       |                                                          |                                 |                         |                                         | (Span          | l Track<br>Zoom)                                     |             |
| pectrum Analyzer 1                                      |                                                        | ax_160                                | )MHz_C                                                   | nain'i                          | _525                    | UMHZ                                    | _              | <b></b>                                              |             |
| Wept SA                                                 | HINDUT Z: 50 Ω                                         | #Atten: 30 dB                         | PNO: Fast                                                | #Avg Type: Po                   | ower (RMS               | 123456                                  | <b>Ö</b>       | Frequency                                            | <u>'</u> [- |
| Coupling: DC<br>Align: Auto                             | Corrections: Off<br>Freq Ref: Int (S)                  |                                       | Gate: Off<br>IF Gain: Low                                | Trig: Free Rur                  | 1                       | A₩₩₩₩₩                                  |                | er Frequency<br>0000000 GHz                          | Settings    |
| a                                                       |                                                        |                                       | Sig Track: Off                                           |                                 |                         | ANNNNN                                  | Span           |                                                      |             |
| Spectrum v<br>icale/Div 10 dB                           |                                                        | ef Lvi Offset 21.<br>ef Level 30.00 d |                                                          | Mk                              |                         | 75 8 GHz<br>020 dBm                     |                | 000000 MHz                                           |             |
| .og                                                     |                                                        | si Level 30.00 u                      | bill                                                     |                                 |                         |                                         |                | Swept Span<br>Zero Span                              |             |
| 20.0                                                    |                                                        | <b></b>                               | <b>_1</b>                                                |                                 |                         |                                         |                | Full Span                                            |             |
|                                                         |                                                        |                                       |                                                          |                                 |                         |                                         | Start          |                                                      |             |
|                                                         |                                                        |                                       |                                                          |                                 |                         |                                         |                | D000000 GHz                                          |             |
| 0.0                                                     |                                                        | + +                                   |                                                          |                                 |                         | ·                                       | Stop           |                                                      |             |
|                                                         |                                                        | + +                                   |                                                          |                                 |                         |                                         | 5.35           | 0000000 GHz                                          |             |
|                                                         |                                                        |                                       |                                                          |                                 |                         |                                         |                |                                                      |             |
| 10 0 0 0 0 0 0 0 0 0 0 0 0 0 0 0 0 0 0                  |                                                        | #Video BW 3.0                         | MHz                                                      |                                 | Spa                     | n 200.0 MHz                             |                |                                                      |             |
| 100 000 000 000 000 000 000 000 000 000                 |                                                        | #Video BW 3.0                         | MHz                                                      | Swe                             | Spa<br>ep 1.00 m        | n 200.0 MHz<br>s (1001 pts)             | CF SI<br>20.0  | AUTO TUNE                                            |             |
| 0 0 0 0 0 0 0 0 0 0 0 0 0 0 0 0 0 0 0                   | x                                                      | Y                                     |                                                          | Swe                             | ep 1.00 m               | n 200.0 MHz<br>s (1001 pts)<br>on Value | CF SI<br>20.0  | AUTO TUNE<br>Iep<br>D00000 MHz<br>Auto               |             |
| Mode Trace Scale                                        |                                                        |                                       |                                                          |                                 | ep 1.00 m               | s (1001 pts)                            | CF SI<br>20.0  | AUTO TUNE<br>P<br>D0000 MHz<br>Auto<br>Aan<br>Offset |             |
| 000 000 000 000 000 000 000 000 000 00                  | x                                                      | Y                                     |                                                          |                                 | ep 1.00 m               | s (1001 pts)                            | CF SI<br>20.00 | AUTO TUNE<br>PO0000 MHz<br>Auto<br>Man<br>Offset     |             |
| 000 000 000 000 000 000 000 000 000 00                  | x                                                      | Y                                     |                                                          |                                 | ep 1.00 m               | s (1001 pts)                            | CF SI<br>20.00 | AUTO TUNE tep 300000 MHz Auto Aan Offset s Scale .og |             |