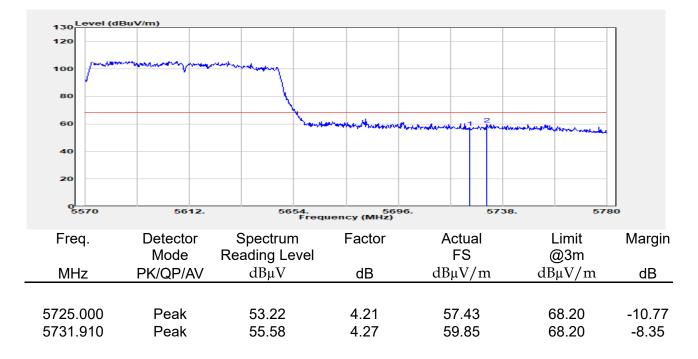

## Report No.: E2/2022/30060 Page: 135 of 498

| эмерган                                                 | +                                                      |                                       |                                                          |                                 |                         |                                         | Ö              | Frequency                                            | · 1         |
|---------------------------------------------------------|--------------------------------------------------------|---------------------------------------|----------------------------------------------------------|---------------------------------|-------------------------|-----------------------------------------|----------------|------------------------------------------------------|-------------|
| EYSIGHT Input: RF<br>← Coupling: DC<br>Align: Auto<br>a | Input Z: 50 Ω<br>Corrections: Off<br>Freq Ref: Int (S) | #Atten: 30 dB                         | PNO: Fast<br>Gate: Off<br>IF Gain: Low<br>Sin Track: Off | #Avg Type: Po<br>Trig: Free Rur | 1                       | 1 2 3 4 5 6<br>A WW WW W<br>A N N N N N |                | er Frequency<br>0000000 GHz                          | Settings    |
|                                                         |                                                        |                                       | Sig Track: Off                                           | Mk                              |                         | 04 0 GHz                                | Span           |                                                      |             |
| Spectrum v<br>cale/Div 10 dB                            | R                                                      | ef Lvi Offset 21.<br>ef Level 30.00 d | 20 dB<br>Bm                                              | WIN                             |                         | 850 dBm                                 |                | 000000 MHz<br>Swept Span                             |             |
| <b>0</b> 0                                              |                                                        | T T                                   |                                                          |                                 |                         |                                         |                | Zero Span                                            |             |
| 0.0                                                     |                                                        |                                       |                                                          |                                 |                         |                                         |                | Full Span                                            |             |
| 1.00                                                    |                                                        |                                       |                                                          |                                 |                         |                                         | Start          | Freq                                                 |             |
| 0.0                                                     |                                                        |                                       | and a construction                                       | WM_N                            | h have be               |                                         | 5.47<br>Stop   | D000000 GHz                                          |             |
| i0.0<br>i0.0                                            |                                                        |                                       |                                                          |                                 |                         |                                         | 5.67           | 0000000 GHz                                          |             |
| enter 5.5700 GHz<br>Res BW 1.0 MHz                      |                                                        | #Video BW 3.0                         | MHz                                                      | Swe                             | Spa<br>ep 1.00 m        | n 200.0 MHz<br>s (1001 pts)             | CF SI          | AUTO TUNE                                            |             |
| Marker Table v                                          |                                                        |                                       |                                                          |                                 |                         |                                         | 20.0           | 00000 MHz                                            |             |
| Mode Trace Scale                                        | X<br>5.504 0 GHz                                       | Y<br>-7.850 dBm                       | Function F                                               | unction Width                   | Functi                  | on Value                                |                | <i>l</i> lan                                         |             |
| 2<br>3<br>4                                             |                                                        |                                       |                                                          |                                 |                         |                                         | 0 Hz           |                                                      |             |
| 5                                                       |                                                        |                                       |                                                          |                                 |                         |                                         | X Axis         | s Scale<br>.og<br>in                                 |             |
|                                                         | Jun 10, 2022<br>4:47:12 PM                             |                                       |                                                          |                                 |                         | HX                                      | Signa          | I Track<br>Zoom)                                     |             |
| 802.                                                    | 11ax_16                                                | 0MHz                                  | Chain0                                                   | 5570N                           | ΛHz                     |                                         |                |                                                      | 1           |
|                                                         | +                                                      | _                                     | _                                                        |                                 |                         |                                         | ø              | Frequency                                            | • 3         |
| Coupling: DC                                            | Input Z: 50 Q<br>Corrections: Off                      | #Atten: 30 dB                         | PNO: Fast<br>Gate: Off                                   | #Avg Type: Po<br>Trig: Free Rur |                         | 1 2 3 4 5 6<br>A WW WW W                |                | er Frequency                                         | Settings    |
| align: Auto                                             | Freq Ref: Int (S)                                      |                                       | IF Gain: Low<br>Sig Track: Off                           |                                 |                         | ANNNN                                   | Span           | 0000000 GHz                                          |             |
| Spectrum v                                              | R                                                      | ef Lvi Offset 21                      | 20 dB                                                    | Mk                              |                         | 35 0 GHz                                | 200.           | 000000 MHz                                           |             |
| cale/Div 10 dB                                          | R                                                      | ef Level 30.00 d                      | Bm                                                       |                                 | -1.                     | 508 dBm                                 |                | Swept Span<br>Zero Span                              |             |
| 20.0                                                    |                                                        |                                       |                                                          |                                 |                         |                                         |                | Full Span                                            |             |
| .00                                                     |                                                        |                                       |                                                          |                                 | <b>♦</b> <sup>1</sup> — |                                         | Start          |                                                      |             |
| 10.0<br>20.0                                            | the second                                             | m                                     |                                                          |                                 |                         |                                         |                | Freq<br>0000000 GHz                                  |             |
| 30.0<br>40.0<br>50.0                                    | ·····                                                  | <u> </u>                              |                                                          |                                 |                         | <b>`</b>                                | Stop<br>5.67   | Freq<br>0000000 GHz                                  |             |
| 60.0                                                    |                                                        |                                       |                                                          |                                 |                         |                                         | _              | AUTO TUNE                                            |             |
| enter 5.5700 GHz<br>Res BW 1.0 MHz                      |                                                        | #Video BW 3.0                         | MHZ                                                      | Swe                             |                         | n 200.0 MHz<br>s (1001 pts)             | CF SI          |                                                      |             |
| Marker Table                                            |                                                        |                                       |                                                          |                                 |                         |                                         |                | 00000 MHz<br>Auto                                    |             |
| Mode Trace Scale 1 N 1 f                                | X<br>5.635 0 GHz                                       | Y<br>-7.508 dBm                       | Function F                                               | unction Width                   | Functi                  | on Value                                | • •            |                                                      |             |
| 2 3                                                     |                                                        |                                       |                                                          |                                 |                         |                                         | Freq<br>0 Hz   | Unset                                                |             |
| 4 5                                                     |                                                        |                                       |                                                          |                                 |                         |                                         |                | s Scale                                              |             |
|                                                         | ) Jun 10, 2022 🌈                                       |                                       |                                                          |                                 |                         |                                         |                | Jin                                                  |             |
| ¶ ∩ ∩ <b>■</b> ?                                        | 4:54:31 PM                                             |                                       |                                                          |                                 |                         |                                         | (Span          | l Track<br>Zoom)                                     |             |
| pectrum Analyzer 1                                      |                                                        | ax_160                                | )MHz_C                                                   | nain'i                          | _525                    | UMHZ                                    | _              | <b></b>                                              |             |
| Wept SA                                                 | HINDUT Z: 50 Ω                                         | #Atten: 30 dB                         | PNO: Fast                                                | #Avg Type: Po                   | ower (RMS               | 123456                                  | <b>Ö</b>       | Frequency                                            | <u>'</u> [- |
| Coupling: DC<br>Align: Auto                             | Corrections: Off<br>Freq Ref: Int (S)                  |                                       | Gate: Off<br>IF Gain: Low                                | Trig: Free Rur                  | 1                       | A₩₩₩₩₩                                  |                | er Frequency<br>0000000 GHz                          | Settings    |
| a                                                       |                                                        |                                       | Sig Track: Off                                           |                                 |                         | ANNNNN                                  | Span           |                                                      |             |
| Spectrum v<br>icale/Div 10 dB                           |                                                        | ef Lvi Offset 21.<br>ef Level 30.00 d |                                                          | Mk                              |                         | 75 8 GHz<br>020 dBm                     |                | 000000 MHz                                           |             |
| .og                                                     |                                                        | si Level 30.00 u                      | bill                                                     |                                 |                         |                                         |                | Swept Span<br>Zero Span                              |             |
| 20.0                                                    |                                                        | <b></b>                               | <b>_1</b>                                                |                                 |                         |                                         |                | Full Span                                            |             |
|                                                         |                                                        |                                       |                                                          |                                 |                         |                                         | Start          |                                                      |             |
|                                                         |                                                        |                                       |                                                          |                                 |                         |                                         |                | D000000 GHz                                          |             |
| 0.0                                                     |                                                        | + +                                   |                                                          |                                 |                         | ·                                       | Stop           |                                                      |             |
|                                                         |                                                        | + +                                   |                                                          |                                 |                         |                                         | 5.35           | 0000000 GHz                                          |             |
|                                                         |                                                        |                                       |                                                          |                                 |                         |                                         |                |                                                      |             |
| 10 0 0 0 0 0 0 0 0 0 0 0 0 0 0 0 0 0 0                  |                                                        | #Video BW 3.0                         | MHz                                                      |                                 | Spa                     | n 200.0 MHz                             |                |                                                      |             |
| 100 000 000 000 000 000 000 000 000 000                 |                                                        | #Video BW 3.0                         | MHz                                                      | Swe                             | Spa<br>ep 1.00 m        | n 200.0 MHz<br>s (1001 pts)             | CF SI<br>20.0  | AUTO TUNE                                            |             |
| 0 0 0 0 0 0 0 0 0 0 0 0 0 0 0 0 0 0 0                   | x                                                      | Y                                     |                                                          | Swe                             | ep 1.00 m               | n 200.0 MHz<br>s (1001 pts)<br>on Value | CF SI<br>20.0  | AUTO TUNE<br>Iep<br>D00000 MHz<br>Auto               |             |
| Mode Trace Scale                                        |                                                        |                                       |                                                          |                                 | ep 1.00 m               | s (1001 pts)                            | CF SI<br>20.0  | AUTO TUNE<br>P<br>D0000 MHz<br>Auto<br>Aan<br>Offset |             |
| 000 000 000 000 000 000 000 000 000 00                  | x                                                      | Y                                     |                                                          |                                 | ep 1.00 m               | s (1001 pts)                            | CF SI<br>20.00 | AUTO TUNE<br>PO0000 MHz<br>Auto<br>Man<br>Offset     |             |
| 000 000 000 000 000 000 000 000 000 00                  | x                                                      | Y                                     |                                                          |                                 | ep 1.00 m               | s (1001 pts)                            | CF SI<br>20.00 | AUTO TUNE tep 300000 MHz Auto Aan Offset s Scale .og |             |