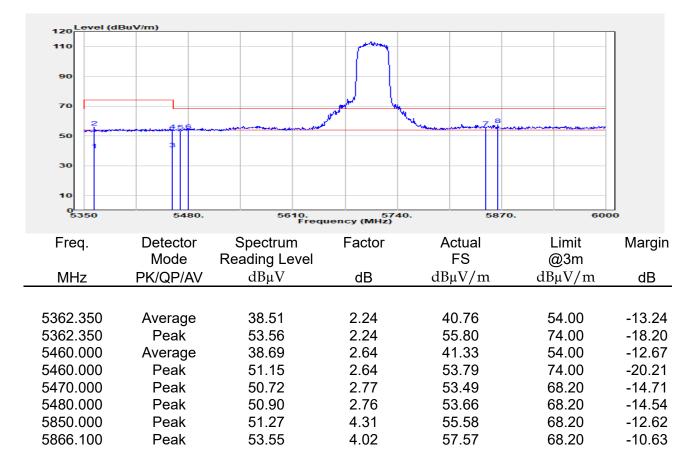

## Report No.: E2/2022/30060 Page: 135 of 498

| эмерган                                                 | +                                                      |                                       |                                                          |                                 |                         |                                         | Ö              | Frequency                                            | · 1         |
|---------------------------------------------------------|--------------------------------------------------------|---------------------------------------|----------------------------------------------------------|---------------------------------|-------------------------|-----------------------------------------|----------------|------------------------------------------------------|-------------|
| EYSIGHT Input: RF<br>← Coupling: DC<br>Align: Auto<br>a | Input Z: 50 Ω<br>Corrections: Off<br>Freq Ref: Int (S) | #Atten: 30 dB                         | PNO: Fast<br>Gate: Off<br>IF Gain: Low<br>Sin Track: Off | #Avg Type: Po<br>Trig: Free Rur | 1                       | 1 2 3 4 5 6<br>A WW WW W<br>A N N N N N |                | er Frequency<br>0000000 GHz                          | Settings    |
|                                                         |                                                        |                                       | Sig Track: Off                                           | Mk                              |                         | 04 0 GHz                                | Span           |                                                      |             |
| Spectrum v<br>cale/Div 10 dB                            | R                                                      | ef Lvi Offset 21.<br>ef Level 30.00 d | 20 dB<br>Bm                                              | WIN                             |                         | 850 dBm                                 |                | 000000 MHz<br>Swept Span                             |             |
| <b>0</b> 0                                              |                                                        | T T                                   |                                                          |                                 |                         |                                         |                | Zero Span                                            |             |
| 0.0                                                     |                                                        |                                       |                                                          |                                 |                         |                                         |                | Full Span                                            |             |
| 1.00                                                    |                                                        |                                       |                                                          |                                 |                         |                                         | Start          | Freq                                                 |             |
| 0.0                                                     |                                                        |                                       | and a construction                                       | WM_N                            | h have be               |                                         | 5.47<br>Stop   | D000000 GHz                                          |             |
| i0.0<br>i0.0                                            |                                                        |                                       |                                                          |                                 |                         |                                         | 5.67           | 0000000 GHz                                          |             |
| enter 5.5700 GHz<br>Res BW 1.0 MHz                      |                                                        | #Video BW 3.0                         | MHz                                                      | Swe                             | Spa<br>ep 1.00 m        | n 200.0 MHz<br>s (1001 pts)             | CF SI          | AUTO TUNE                                            |             |
| Marker Table v                                          |                                                        |                                       |                                                          |                                 |                         |                                         | 20.0           | 00000 MHz                                            |             |
| Mode Trace Scale                                        | X<br>5.504 0 GHz                                       | Y<br>-7.850 dBm                       | Function F                                               | unction Width                   | Functi                  | on Value                                |                | <i>l</i> lan                                         |             |
| 2<br>3<br>4                                             |                                                        |                                       |                                                          |                                 |                         |                                         | 0 Hz           |                                                      |             |
| 5                                                       |                                                        |                                       |                                                          |                                 |                         |                                         | X Axis         | s Scale<br>.og<br>in                                 |             |
|                                                         | Jun 10, 2022<br>4:47:12 PM                             |                                       |                                                          |                                 |                         | HX                                      | Signa          | I Track<br>Zoom)                                     |             |
| 802.                                                    | 11ax_16                                                | 0MHz                                  | Chain0                                                   | 5570N                           | ΛHz                     |                                         |                |                                                      | 1           |
|                                                         | +                                                      | _                                     | _                                                        |                                 |                         |                                         | ø              | Frequency                                            | • 3         |
| Coupling: DC                                            | Input Z: 50 Q<br>Corrections: Off                      | #Atten: 30 dB                         | PNO: Fast<br>Gate: Off                                   | #Avg Type: Po<br>Trig: Free Rur |                         | 1 2 3 4 5 6<br>A WW WW W                |                | er Frequency                                         | Settings    |
| align: Auto                                             | Freq Ref: Int (S)                                      |                                       | IF Gain: Low<br>Sig Track: Off                           |                                 |                         | ANNNN                                   | Span           | 0000000 GHz                                          |             |
| Spectrum v                                              | R                                                      | ef Lvi Offset 21                      | 20 dB                                                    | Mk                              |                         | 35 0 GHz                                | 200.           | 000000 MHz                                           |             |
| cale/Div 10 dB                                          | R                                                      | ef Level 30.00 d                      | Bm                                                       |                                 | -1.                     | 508 dBm                                 |                | Swept Span<br>Zero Span                              |             |
| 20.0                                                    |                                                        |                                       |                                                          |                                 |                         |                                         |                | Full Span                                            |             |
| .00                                                     |                                                        |                                       |                                                          |                                 | <b>♦</b> <sup>1</sup> — |                                         | Start          |                                                      |             |
| 10.0<br>20.0                                            | the second                                             | m                                     |                                                          |                                 |                         |                                         |                | Freq<br>0000000 GHz                                  |             |
| 30.0<br>40.0<br>50.0                                    | ·····                                                  | <u> </u>                              |                                                          |                                 |                         | <b>`</b>                                | Stop<br>5.67   | Freq<br>0000000 GHz                                  |             |
| 60.0                                                    |                                                        |                                       |                                                          |                                 |                         |                                         | _              | AUTO TUNE                                            |             |
| enter 5.5700 GHz<br>Res BW 1.0 MHz                      |                                                        | #Video BW 3.0                         | MHZ                                                      | Swe                             |                         | n 200.0 MHz<br>s (1001 pts)             | CF SI          |                                                      |             |
| Marker Table                                            |                                                        |                                       |                                                          |                                 |                         |                                         |                | 00000 MHz<br>Auto                                    |             |
| Mode Trace Scale 1 N 1 f                                | X<br>5.635 0 GHz                                       | Y<br>-7.508 dBm                       | Function F                                               | unction Width                   | Functi                  | on Value                                | • •            |                                                      |             |
| 2 3                                                     |                                                        |                                       |                                                          |                                 |                         |                                         | Freq<br>0 Hz   | Unset                                                |             |
| 4 5                                                     |                                                        |                                       |                                                          |                                 |                         |                                         |                | s Scale                                              |             |
|                                                         | ) Jun 10, 2022 🌈                                       |                                       |                                                          |                                 |                         |                                         |                | Jin                                                  |             |
| ¶ ∩ ∩ <b>■</b> ?                                        | 4:54:31 PM                                             |                                       |                                                          |                                 |                         |                                         | (Span          | l Track<br>Zoom)                                     |             |
| pectrum Analyzer 1                                      |                                                        | ax_160                                | )MHz_C                                                   | nain'i                          | _525                    | UMHZ                                    | _              | <b></b>                                              |             |
| Wept SA                                                 | HINDUT Z: 50 Ω                                         | #Atten: 30 dB                         | PNO: Fast                                                | #Avg Type: Po                   | ower (RMS               | 123456                                  | <b>Ö</b>       | Frequency                                            | <u>'</u> [- |
| Coupling: DC<br>Align: Auto                             | Corrections: Off<br>Freq Ref: Int (S)                  |                                       | Gate: Off<br>IF Gain: Low                                | Trig: Free Rur                  | 1                       | A₩₩₩₩₩                                  |                | er Frequency<br>0000000 GHz                          | Settings    |
| a                                                       |                                                        |                                       | Sig Track: Off                                           |                                 |                         | ANNNNN                                  | Span           |                                                      |             |
| Spectrum v<br>icale/Div 10 dB                           |                                                        | ef Lvi Offset 21.<br>ef Level 30.00 d |                                                          | Mk                              |                         | 75 8 GHz<br>020 dBm                     |                | 000000 MHz                                           |             |
| .og                                                     |                                                        | si Level 30.00 u                      | bill                                                     |                                 |                         |                                         |                | Swept Span<br>Zero Span                              |             |
| 20.0                                                    |                                                        | <b></b>                               | <b>_1</b>                                                |                                 |                         |                                         |                | Full Span                                            |             |
|                                                         |                                                        |                                       |                                                          |                                 |                         |                                         | Start          |                                                      |             |
|                                                         |                                                        |                                       |                                                          |                                 |                         |                                         |                | D000000 GHz                                          |             |
| 0.0                                                     |                                                        | + +                                   |                                                          |                                 |                         | ·                                       | Stop           |                                                      |             |
|                                                         |                                                        | + +                                   |                                                          |                                 |                         |                                         | 5.35           | 0000000 GHz                                          |             |
|                                                         |                                                        |                                       |                                                          |                                 |                         |                                         |                |                                                      |             |
| 10 0 0 0 0 0 0 0 0 0 0 0 0 0 0 0 0 0 0                  |                                                        | #Video BW 3.0                         | MHz                                                      |                                 | Spa                     | n 200.0 MHz                             |                |                                                      |             |
| 100 000 000 000 000 000 000 000 000 000                 |                                                        | #Video BW 3.0                         | MHz                                                      | Swe                             | Spa<br>ep 1.00 m        | n 200.0 MHz<br>s (1001 pts)             | CF SI<br>20.0  | AUTO TUNE                                            |             |
| 0 0 0 0 0 0 0 0 0 0 0 0 0 0 0 0 0 0 0                   | x                                                      | Y                                     |                                                          | Swe                             | ep 1.00 m               | n 200.0 MHz<br>s (1001 pts)<br>on Value | CF SI<br>20.0  | AUTO TUNE<br>Iep<br>D00000 MHz<br>Auto               |             |
| Mode Trace Scale                                        |                                                        |                                       |                                                          |                                 | ep 1.00 m               | s (1001 pts)                            | CF SI<br>20.0  | AUTO TUNE<br>P<br>D0000 MHz<br>Auto<br>Aan<br>Offset |             |
| 000 000 000 000 000 000 000 000 000 00                  | x                                                      | Y                                     |                                                          |                                 | ep 1.00 m               | s (1001 pts)                            | CF SI<br>20.00 | AUTO TUNE<br>PO0000 MHz<br>Auto<br>Man<br>Offset     |             |
| 000 000 000 000 000 000 000 000 000 00                  | x                                                      | Y                                     |                                                          |                                 | ep 1.00 m               | s (1001 pts)                            | CF SI<br>20.00 | AUTO TUNE tep 300000 MHz Auto Aan Offset s Scale .og |             |