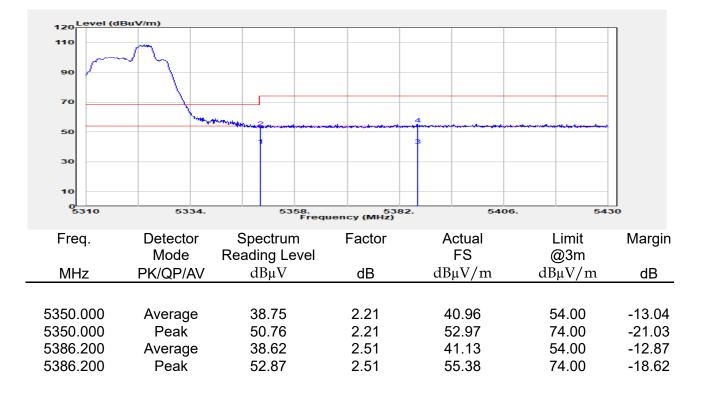

## Report No.: E2/2022/30060 Page: 137 of 498

Unless otherwise stated the results shown in this test report refer only to the sample(s) tested and such sample(s) are retained for 90 days only.

除非另有說明,此報告結果僅對測試之樣品負責,同時此樣品僅保留90天。本報告未經本公司書面許可,不可部份複製。