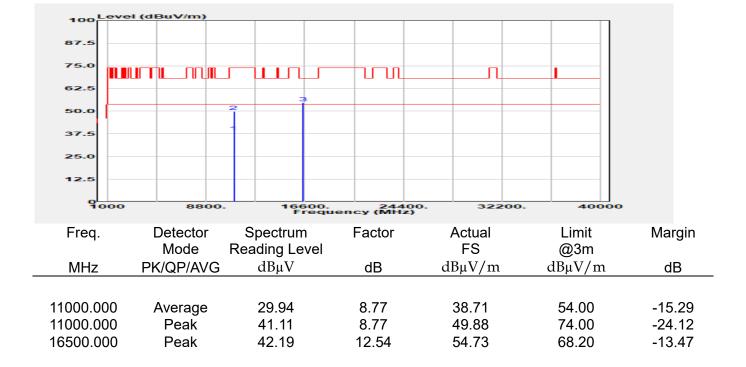

## Report No.: E2/2022/30060 Page: 135 of 498

| эмерган                                                 | +                                                      |                                       |                                                          |                                 |                         |                                         | Ö              | Frequency                                            | · 1         |
|---------------------------------------------------------|--------------------------------------------------------|---------------------------------------|----------------------------------------------------------|---------------------------------|-------------------------|-----------------------------------------|----------------|------------------------------------------------------|-------------|
| EYSIGHT Input: RF<br>← Coupling: DC<br>Align: Auto<br>a | Input Z: 50 Ω<br>Corrections: Off<br>Freq Ref: Int (S) | #Atten: 30 dB                         | PNO: Fast<br>Gate: Off<br>IF Gain: Low<br>Sin Track: Off | #Avg Type: Po<br>Trig: Free Rur | 1                       | 1 2 3 4 5 6<br>A WW WW W<br>A N N N N N |                | er Frequency<br>0000000 GHz                          | Settings    |
|                                                         |                                                        |                                       | Sig Track: Off                                           | Mk                              |                         | 04 0 GHz                                | Span           |                                                      |             |
| Spectrum v<br>cale/Div 10 dB                            | R                                                      | ef Lvi Offset 21.<br>ef Level 30.00 d | 20 dB<br>Bm                                              | WIN                             |                         | 850 dBm                                 |                | 000000 MHz<br>Swept Span                             |             |
| <b>0</b> 0                                              |                                                        | T T                                   |                                                          |                                 |                         |                                         |                | Zero Span                                            |             |
| 0.0                                                     |                                                        |                                       |                                                          |                                 |                         |                                         |                | Full Span                                            |             |
| 1.00                                                    |                                                        |                                       |                                                          |                                 |                         |                                         | Start          | Freq                                                 |             |
| 0.0                                                     |                                                        |                                       | and a construction                                       | WM_N                            | h have be               |                                         | 5.47<br>Stop   | D000000 GHz                                          |             |
| i0.0<br>i0.0                                            |                                                        |                                       |                                                          |                                 |                         |                                         | 5.67           | 0000000 GHz                                          |             |
| enter 5.5700 GHz<br>Res BW 1.0 MHz                      |                                                        | #Video BW 3.0                         | MHz                                                      | Swe                             | Spa<br>ep 1.00 m        | n 200.0 MHz<br>s (1001 pts)             | CF SI          | AUTO TUNE                                            |             |
| Marker Table v                                          |                                                        |                                       |                                                          |                                 |                         |                                         | 20.0           | 00000 MHz                                            |             |
| Mode Trace Scale                                        | X<br>5.504 0 GHz                                       | Y<br>-7.850 dBm                       | Function F                                               | unction Width                   | Functi                  | on Value                                |                | <i>l</i> lan                                         |             |
| 2<br>3<br>4                                             |                                                        |                                       |                                                          |                                 |                         |                                         | 0 Hz           |                                                      |             |
| 5                                                       |                                                        |                                       |                                                          |                                 |                         |                                         | X Axis         | s Scale<br>.og<br>in                                 |             |
|                                                         | Jun 10, 2022<br>4:47:12 PM                             |                                       |                                                          |                                 |                         | HX                                      | Signa          | I Track<br>Zoom)                                     |             |
| 802.                                                    | 11ax_16                                                | 0MHz                                  | Chain0                                                   | 5570N                           | ΛHz                     |                                         |                |                                                      | 1           |
|                                                         | +                                                      | _                                     | _                                                        |                                 |                         |                                         | ø              | Frequency                                            | • 3         |
| Coupling: DC                                            | Input Z: 50 Q<br>Corrections: Off                      | #Atten: 30 dB                         | PNO: Fast<br>Gate: Off                                   | #Avg Type: Po<br>Trig: Free Rur |                         | 1 2 3 4 5 6<br>A WW WW W                |                | er Frequency                                         | Settings    |
| align: Auto                                             | Freq Ref: Int (S)                                      |                                       | IF Gain: Low<br>Sig Track: Off                           |                                 |                         | ANNNN                                   | Span           | 0000000 GHz                                          |             |
| Spectrum v                                              | R                                                      | ef Lvi Offset 21                      | 20 dB                                                    | Mk                              |                         | 35 0 GHz                                | 200.           | 000000 MHz                                           |             |
| cale/Div 10 dB                                          | R                                                      | ef Level 30.00 d                      | Bm                                                       |                                 | -1.                     | 508 dBm                                 |                | Swept Span<br>Zero Span                              |             |
| 20.0                                                    |                                                        |                                       |                                                          |                                 |                         |                                         |                | Full Span                                            |             |
| .00                                                     |                                                        |                                       |                                                          |                                 | <b>♦</b> <sup>1</sup> — |                                         | Start          |                                                      |             |
| 10.0<br>20.0                                            | the second                                             | m                                     |                                                          |                                 |                         |                                         |                | Freq<br>0000000 GHz                                  |             |
| 30.0<br>40.0<br>50.0                                    | ·····                                                  | <u> </u>                              |                                                          |                                 |                         | <b>`</b>                                | Stop<br>5.67   | Freq<br>0000000 GHz                                  |             |
| 60.0                                                    |                                                        |                                       |                                                          |                                 |                         |                                         | _              | AUTO TUNE                                            |             |
| enter 5.5700 GHz<br>Res BW 1.0 MHz                      |                                                        | #Video BW 3.0                         | MHZ                                                      | Swe                             |                         | n 200.0 MHz<br>s (1001 pts)             | CF SI          |                                                      |             |
| Marker Table                                            |                                                        |                                       |                                                          |                                 |                         |                                         |                | 00000 MHz<br>Auto                                    |             |
| Mode Trace Scale 1 N 1 f                                | X<br>5.635 0 GHz                                       | Y<br>-7.508 dBm                       | Function F                                               | unction Width                   | Functi                  | on Value                                | • •            |                                                      |             |
| 2 3                                                     |                                                        |                                       |                                                          |                                 |                         |                                         | Freq<br>0 Hz   | Unset                                                |             |
| 4 5                                                     |                                                        |                                       |                                                          |                                 |                         |                                         |                | s Scale                                              |             |
|                                                         | ) Jun 10, 2022 🌈                                       |                                       |                                                          |                                 |                         |                                         |                | Jin                                                  |             |
| ¶ ∩ ∩ <b>■</b> ?                                        | 4:54:31 PM                                             |                                       |                                                          |                                 |                         |                                         | (Span          | l Track<br>Zoom)                                     |             |
| pectrum Analyzer 1                                      |                                                        | ax_160                                | )MHz_C                                                   | nain'i                          | _525                    | UMHZ                                    | _              | <b></b>                                              |             |
| Wept SA                                                 | HINDUT Z: 50 Ω                                         | #Atten: 30 dB                         | PNO: Fast                                                | #Avg Type: Po                   | ower (RMS               | 123456                                  | <b>Ö</b>       | Frequency                                            | <u>'</u> [- |
| Coupling: DC<br>Align: Auto                             | Corrections: Off<br>Freq Ref: Int (S)                  |                                       | Gate: Off<br>IF Gain: Low                                | Trig: Free Rur                  | 1                       | A₩₩₩₩₩                                  |                | er Frequency<br>0000000 GHz                          | Settings    |
| a                                                       |                                                        |                                       | Sig Track: Off                                           |                                 |                         | ANNNNN                                  | Span           |                                                      |             |
| Spectrum v<br>icale/Div 10 dB                           |                                                        | ef Lvi Offset 21.<br>ef Level 30.00 d |                                                          | Mk                              |                         | 75 8 GHz<br>020 dBm                     |                | 000000 MHz                                           |             |
| .og                                                     |                                                        | si Level 30.00 u                      | bill                                                     |                                 |                         |                                         |                | Swept Span<br>Zero Span                              |             |
| 20.0                                                    |                                                        | <b></b>                               | <b>_1</b>                                                |                                 |                         |                                         |                | Full Span                                            |             |
|                                                         |                                                        |                                       |                                                          |                                 |                         |                                         | Start          |                                                      |             |
|                                                         |                                                        |                                       |                                                          |                                 |                         |                                         |                | D000000 GHz                                          |             |
| 0.0                                                     |                                                        | + +                                   |                                                          |                                 |                         | ·                                       | Stop           |                                                      |             |
|                                                         |                                                        | + +                                   |                                                          |                                 |                         |                                         | 5.35           | 0000000 GHz                                          |             |
|                                                         |                                                        |                                       |                                                          |                                 |                         |                                         |                |                                                      |             |
| 10 0 0 0 0 0 0 0 0 0 0 0 0 0 0 0 0 0 0                  |                                                        | #Video BW 3.0                         | MHz                                                      |                                 | Spa                     | n 200.0 MHz                             |                |                                                      |             |
| 100 000 000 000 000 000 000 000 000 000                 |                                                        | #Video BW 3.0                         | MHz                                                      | Swe                             | Spa<br>ep 1.00 m        | n 200.0 MHz<br>s (1001 pts)             | CF SI<br>20.0  | AUTO TUNE                                            |             |
| 0 0 0 0 0 0 0 0 0 0 0 0 0 0 0 0 0 0 0                   | x                                                      | Y                                     |                                                          | Swe                             | ep 1.00 m               | n 200.0 MHz<br>s (1001 pts)<br>on Value | CF SI<br>20.0  | AUTO TUNE<br>Iep<br>D00000 MHz<br>Auto               |             |
| Mode Trace Scale                                        |                                                        |                                       |                                                          |                                 | ep 1.00 m               | s (1001 pts)                            | CF SI<br>20.0  | AUTO TUNE<br>P<br>D0000 MHz<br>Auto<br>Aan<br>Offset |             |
| 000 000 000 000 000 000 000 000 000 00                  | x                                                      | Y                                     |                                                          |                                 | ep 1.00 m               | s (1001 pts)                            | CF SI<br>20.00 | AUTO TUNE<br>PO0000 MHz<br>Auto<br>Man<br>Offset     |             |
| 000 000 000 000 000 000 000 000 000 00                  | x                                                      | Y                                     |                                                          |                                 | ep 1.00 m               | s (1001 pts)                            | CF SI<br>20.00 | AUTO TUNE tep 300000 MHz Auto Aan Offset s Scale .og |             |