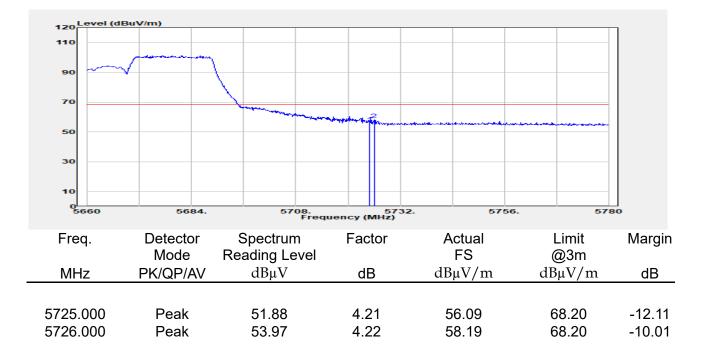

CH HIGH RU 242/62 |
| EUT Pol        | :E1 Plane             |
| Ant Path       | :MIMO                 |

| Test Site    | :SAC G       |
|--------------|--------------|
| Test Date    | :2022-06-01  |
| Temp./Humi.  | :26.8/68     |
| Antenna Pol. | :Vertical    |
| Engineer     | :Quentin Liu |





| Report Number  | :E2/2022/30060        |
|----------------|-----------------------|
| Operation Mode | :802.11ax40           |
| Test Frequency | :5670 MHz             |
| Test Mode      | :BE CH HIGH RU 242/62 |
| EUT Pol        | :E1 Plane             |
| Ant Path       | :MIMO                 |

| Test Site    | :SAC G       |
|--------------|--------------|
| Test Date    | :2022-06-01  |
| Temp./Humi.  | :26.8/68     |
| Antenna Pol. | :Horizontal  |
| Engineer     | :Quentin Liu |





| Report Number  | :E2/2022/30060     |
|----------------|--------------------|
| Operation Mode | :802.11ax40        |
| Test Frequency | :5710 MHz          |
| Test Mode      | :BE CH MID RU FULL |
| EUT Pol        | :E1 Plane          |
| Ant Path       | :MIMO              |

| Test Site    | :SAC G       |
|--------------|--------------|
| Test Date    | :2022-06-01  |
| Temp./Humi.  | :26.8/68     |
| Antenna Pol. | :Vertical    |
| Engineer     | :Quentin Liu |



除非另有說明,此報告結果僅對測試之樣品負責,同時此樣品僅保留90天。本報告未經本公司書面許可,不可部份複製

This document is issued by the Company subject to its General Conditions of Service printed overleaf, available on request or accessible at <a href="http://www.sgs.com.tw/Terms-and-Conditions">http://www.sgs.com.tw/Terms-and-Conditions</a> and for electronic format