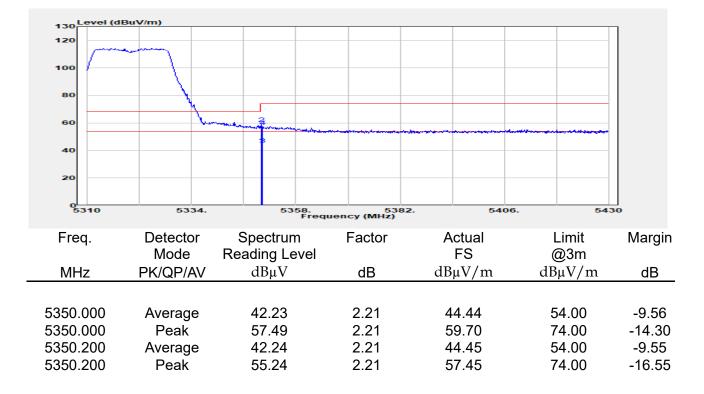

## Report No.: E2/2022/30060 Page: 135 of 498

| эмерган                                                 | +                                                      |                                       |                                                          |                                 |                         |                                         | Ö              | Frequency                                            | · 1         |
|---------------------------------------------------------|--------------------------------------------------------|---------------------------------------|----------------------------------------------------------|---------------------------------|-------------------------|-----------------------------------------|----------------|------------------------------------------------------|-------------|
| EYSIGHT Input: RF<br>← Coupling: DC<br>Align: Auto<br>a | Input Z: 50 Ω<br>Corrections: Off<br>Freq Ref: Int (S) | #Atten: 30 dB                         | PNO: Fast<br>Gate: Off<br>IF Gain: Low<br>Sin Track: Off | #Avg Type: Po<br>Trig: Free Rur | 1                       | 1 2 3 4 5 6<br>A WW WW W<br>A N N N N N |                | er Frequency<br>0000000 GHz                          | Settings    |
|                                                         |                                                        |                                       | Sig Track: Off                                           | Mk                              |                         | 04 0 GHz                                | Span           |                                                      |             |
| Spectrum v<br>cale/Div 10 dB                            | R                                                      | ef Lvi Offset 21.<br>ef Level 30.00 d | 20 dB<br>Bm                                              | WIN                             |                         | 850 dBm                                 |                | 000000 MHz<br>Swept Span                             |             |
| <b>0</b> 0                                              |                                                        | T T                                   |                                                          |                                 |                         |                                         |                | Zero Span                                            |             |
| 0.0                                                     |                                                        |                                       |                                                          |                                 |                         |                                         |                | Full Span                                            |             |
| 1.00                                                    |                                                        |                                       |                                                          |                                 |                         |                                         | Start          | Freq                                                 |             |
| 0.0                                                     |                                                        |                                       | and a construction                                       | WM_N                            | h have be               |                                         | 5.47<br>Stop   | D000000 GHz                                          |             |
| i0.0<br>i0.0                                            |                                                        |                                       |                                                          |                                 |                         |                                         | 5.67           | 0000000 GHz                                          |             |
| enter 5.5700 GHz<br>Res BW 1.0 MHz                      |                                                        | #Video BW 3.0                         | MHz                                                      | Swe                             | Spa<br>ep 1.00 m        | n 200.0 MHz<br>s (1001 pts)             | CF SI          | AUTO TUNE                                            |             |
| Marker Table v                                          |                                                        |                                       |                                                          |                                 |                         |                                         | 20.0           | 00000 MHz                                            |             |
| Mode Trace Scale                                        | X<br>5.504 0 GHz                                       | Y<br>-7.850 dBm                       | Function F                                               | unction Width                   | Functi                  | on Value                                |                | <i>l</i> lan                                         |             |
| 2<br>3<br>4                                             |                                                        |                                       |                                                          |                                 |                         |                                         | 0 Hz           |                                                      |             |
| 5                                                       |                                                        |                                       |                                                          |                                 |                         |                                         | X Axis         | s Scale<br>.og<br>in                                 |             |
|                                                         | Jun 10, 2022<br>4:47:12 PM                             |                                       |                                                          |                                 |                         | HX                                      | Signa          | I Track<br>Zoom)                                     |             |
| 802.                                                    | 11ax_16                                                | 0MHz                                  | Chain0                                                   | 5570N                           | ΛHz                     |                                         |                |                                                      | 1           |
|                                                         | +                                                      | _                                     | _                                                        |                                 |                         |                                         | ø              | Frequency                                            | • 3         |
| Coupling: DC                                            | Input Z: 50 Q<br>Corrections: Off                      | #Atten: 30 dB                         | PNO: Fast<br>Gate: Off                                   | #Avg Type: Po<br>Trig: Free Rur |                         | 1 2 3 4 5 6<br>A WW WW W                |                | er Frequency                                         | Settings    |
| align: Auto                                             | Freq Ref: Int (S)                                      |                                       | IF Gain: Low<br>Sig Track: Off                           |                                 |                         | ANNNN                                   | Span           | 0000000 GHz                                          |             |
| Spectrum v                                              | R                                                      | ef Lvi Offset 21                      | 20 dB                                                    | Mk                              |                         | 35 0 GHz                                | 200.           | 000000 MHz                                           |             |
| cale/Div 10 dB                                          | R                                                      | ef Level 30.00 d                      | Bm                                                       |                                 | -1.                     | 508 dBm                                 |                | Swept Span<br>Zero Span                              |             |
| 20.0                                                    |                                                        |                                       |                                                          |                                 |                         |                                         |                | Full Span                                            |             |
| .00                                                     |                                                        |                                       |                                                          |                                 | <b>♦</b> <sup>1</sup> — |                                         | Start          |                                                      |             |
| 10.0<br>20.0                                            | the second                                             | m                                     |                                                          |                                 |                         |                                         |                | Freq<br>0000000 GHz                                  |             |
| 30.0<br>40.0<br>50.0                                    | ·····                                                  | <u> </u>                              |                                                          |                                 |                         | <b>`</b>                                | Stop<br>5.67   | Freq<br>0000000 GHz                                  |             |
| 60.0                                                    |                                                        |                                       |                                                          |                                 |                         |                                         | _              | AUTO TUNE                                            |             |
| enter 5.5700 GHz<br>Res BW 1.0 MHz                      |                                                        | #Video BW 3.0                         | MHZ                                                      | Swe                             |                         | n 200.0 MHz<br>s (1001 pts)             | CF SI          |                                                      |             |
| Marker Table                                            |                                                        |                                       |                                                          |                                 |                         |                                         |                | 00000 MHz<br>Auto                                    |             |
| Mode Trace Scale 1 N 1 f                                | X<br>5.635 0 GHz                                       | Y<br>-7.508 dBm                       | Function F                                               | unction Width                   | Functi                  | on Value                                | • •            |                                                      |             |
| 2 3                                                     |                                                        |                                       |                                                          |                                 |                         |                                         | Freq<br>0 Hz   | Unset                                                |             |
| 4 5                                                     |                                                        |                                       |                                                          |                                 |                         |                                         |                | s Scale                                              |             |
|                                                         | ) Jun 10, 2022 🌈                                       |                                       |                                                          |                                 |                         |                                         |                | Jin                                                  |             |
| ¶ ∩ ∩ <b>■</b> ?                                        | 4:54:31 PM                                             |                                       |                                                          |                                 |                         |                                         | (Span          | l Track<br>Zoom)                                     |             |
| pectrum Analyzer 1                                      |                                                        | ax_160                                | )MHz_C                                                   | nain'i                          | _525                    | UMHZ                                    | _              | <b></b>                                              |             |
| Wept SA                                                 | HINDUT Z: 50 Ω                                         | #Atten: 30 dB                         | PNO: Fast                                                | #Avg Type: Po                   | ower (RMS               | 123456                                  | <b>Ö</b>       | Frequency                                            | <u>'</u> [- |
| Coupling: DC<br>Align: Auto                             | Corrections: Off<br>Freq Ref: Int (S)                  |                                       | Gate: Off<br>IF Gain: Low                                | Trig: Free Rur                  | 1                       | A₩₩₩₩₩                                  |                | er Frequency<br>0000000 GHz                          | Settings    |
| a                                                       |                                                        |                                       | Sig Track: Off                                           |                                 |                         | ANNNNN                                  | Span           |                                                      |             |
| Spectrum v<br>icale/Div 10 dB                           |                                                        | ef Lvi Offset 21.<br>ef Level 30.00 d |                                                          | Mk                              |                         | 75 8 GHz<br>020 dBm                     |                | 000000 MHz                                           |             |
| .og                                                     |                                                        | si Level 30.00 u                      | bill                                                     |                                 |                         |                                         |                | Swept Span<br>Zero Span                              |             |
| 20.0                                                    |                                                        | <b></b>                               | <b>_1</b>                                                |                                 |                         |                                         |                | Full Span                                            |             |
|                                                         |                                                        |                                       |                                                          |                                 |                         |                                         | Start          |                                                      |             |
|                                                         |                                                        |                                       |                                                          |                                 |                         |                                         |                | D000000 GHz                                          |             |
| 0.0                                                     |                                                        | + +                                   |                                                          |                                 |                         | ·                                       | Stop           |                                                      |             |
|                                                         |                                                        | + +                                   |                                                          |                                 |                         |                                         | 5.35           | 0000000 GHz                                          |             |
|                                                         |                                                        |                                       |                                                          |                                 |                         |                                         |                |                                                      |             |
| 10 0 0 0 0 0 0 0 0 0 0 0 0 0 0 0 0 0 0                  |                                                        | #Video BW 3.0                         | MHz                                                      |                                 | Spa                     | n 200.0 MHz                             |                |                                                      |             |
| 100 000 000 000 000 000 000 000 000 000                 |                                                        | #Video BW 3.0                         | MHz                                                      | Swe                             | Spa<br>ep 1.00 m        | n 200.0 MHz<br>s (1001 pts)             | CF SI<br>20.0  | AUTO TUNE                                            |             |
| 0 0 0 0 0 0 0 0 0 0 0 0 0 0 0 0 0 0 0                   | x                                                      | Y                                     |                                                          | Swe                             | ep 1.00 m               | n 200.0 MHz<br>s (1001 pts)<br>on Value | CF SI<br>20.0  | AUTO TUNE<br>Iep<br>D00000 MHz<br>Auto               |             |
| Mode Trace Scale                                        |                                                        |                                       |                                                          |                                 | ep 1.00 m               | s (1001 pts)                            | CF SI<br>20.0  | AUTO TUNE<br>P<br>D0000 MHz<br>Auto<br>Aan<br>Offset |             |
| 000 000 000 000 000 000 000 000 000 00                  | x                                                      | Y                                     |                                                          |                                 | ep 1.00 m               | s (1001 pts)                            | CF SI<br>20.00 | AUTO TUNE<br>PO0000 MHz<br>Auto<br>Man<br>Offset     |             |
| 000 000 000 000 000 000 000 000 000 00                  | x                                                      | Y                                     |                                                          |                                 | ep 1.00 m               | s (1001 pts)                            | CF SI<br>20.00 | AUTO TUNE tep 300000 MHz Auto Aan Offset s Scale .og |             |