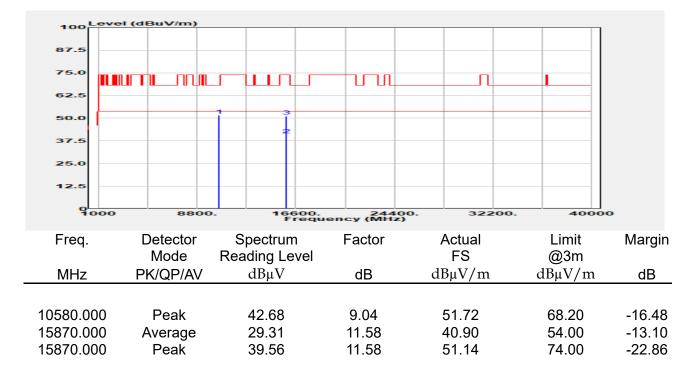

ode      | :TX CH MID     |
| EUT Pol        | :E1 Plane      |
| Ant Path       | :MIMO          |

| Test Site    | :SAC G       |
|--------------|--------------|
| Test Date    | :2022-06-06  |
| Temp./Humi.  | :25.9/61     |
| Antenna Pol. | :Horizontal  |
| Engineer     | :Quentin Liu |



除非另有說明,此報告結果僅對測試之樣品負責,同時此樣品僅保留90天。本報告未經本公司書面許可,不可部份複製。



| Report Number  | :E2/2022/30060 |
|----------------|----------------|
| Operation Mode | :802.11ac80    |
| Test Frequency | :5290 MHz      |
| Test Mode      | :TX CH HIGH    |
| EUT Pol        | :E1 Plane      |
| Ant Path       | :MIMO          |

| Test Site    | :SAC G       |
|--------------|--------------|
| Test Date    | :2022-06-06  |
| Temp./Humi.  | :25.9/61     |
| Antenna Pol. | :Vertical    |
| Engineer     | :Quentin Liu |



除非另有說明,此報告結果僅對測試之樣品負責,同時此樣品僅保留90天。本報告未經本公司書面許可,不可部份複製。



| Report Number  | :E2/2022/30060 |
|----------------|----------------|
| Operation Mode | :802.11ac80    |
| Test Frequency | :5290 MHz      |
| Test Mode      | :TX CH HIGH    |
| EUT Pol        | :E1 Plane      |
| Ant Path       | :MIMO          |

| Test Site    | :SAC G       |
|--------------|--------------|
| Test Date    | :2022-06-06  |
| Temp./Humi.  | :25.9/61     |
| Antenna Pol. | :Horizontal  |
| Engineer     | :Quentin Liu |



除非另有說明,此報告結果僅對測試之樣品負責,同時此樣品僅保留90天。本報告未經本公司書面許可,不可部份複製。



| Report Number  | :E2/2022/30060 |
|----------------|----------------|
| Operation Mode | :802.11ac80    |
| Test Frequency | :5530 MHz      |
| Test Mode      | :TX CH LOW     |
| EUT Pol        | :E1 Plane      |
| Ant Path       |