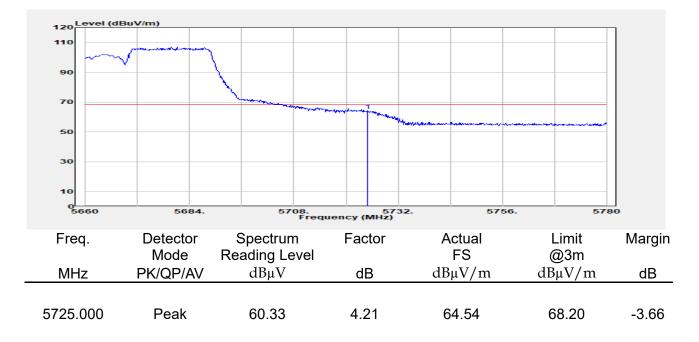

| :BE CH HIGH RU FULL |
| EUT Pol        | :E1 Plane           |
| Ant Path       | :MIMO               |

| Test Site    | :SAC G       |
|--------------|--------------|
| Test Date    | :2022-06-01  |
| Temp./Humi.  | :26.8/68     |
| Antenna Pol. | :Horizontal  |
| Engineer     | :Quentin Liu |





| Report Number  | :E2/2022/30060        |
|----------------|-----------------------|
| Operation Mode | :802.11ax40           |
| Test Frequency | :5670 MHz             |
| Test Mode      | :BE CH HIGH RU 242/62 |
| EUT Pol        | :E1 Plane             |
| Ant Path       | :MIMO                 |

| Test Site    | :SAC G       |
|--------------|--------------|
| Test Date    | :2022-06-01  |
| Temp./Humi.  | :26.8/68     |
| Antenna Pol. | :Vertical    |
| Engineer     | :Quentin Liu |





| Report Number  | :E2/2022/30060        |
|----------------|-----------------------|
| Operation Mode | :802.11ax40           |
| Test Frequency | :5670 MHz             |
| Test Mode      | :BE CH HIGH RU 242/62 |
| EUT Pol        | :E1 Plane             |
| Ant Path       | :MIMO                 |

| Test Site    | :SAC G       |
|--------------|--------------|
| Test Date    | :2022-06-01  |
| Temp./Humi.  | :26.8/68     |
| Antenna Pol. | :Horizontal  |
| Engineer     | :Quentin Liu |





| Report Number  | :E2/2022/30060     |
|----------------|--------------------|
| Operation Mode | :802.11ax40        |
| Test Frequency | :5710 MHz          |
| Test Mode      | :BE CH MID RU FULL |
| EUT Pol        | :E1 Plane          |
| Ant Path       | :MIMO              |

| Test Site    |