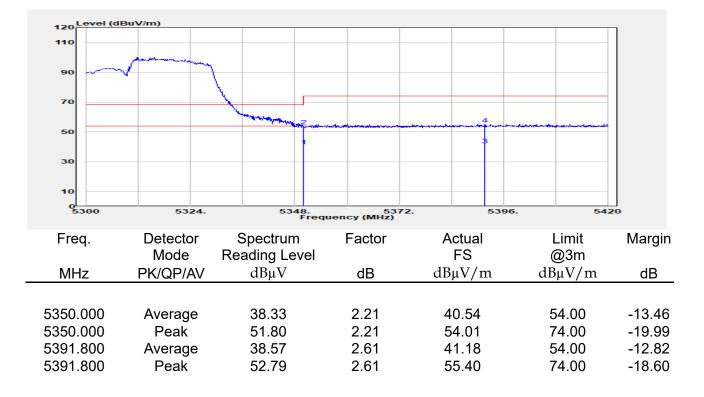

CH HIGH RU 242/62 |
| EUT Pol        | :E1 Plane             |
| Ant Path       | :MIMO                 |

| Test Site    | :SAC G       |
|--------------|--------------|
| Test Date    | :2022-06-01  |
| Temp./Humi.  | :26.8/68     |
| Antenna Pol. | :Vertical    |
| Engineer     | :Quentin Liu |





| Report Number  | :E2/2022/30060        |
|----------------|-----------------------|
| Operation Mode | :802.11ax40           |
| Test Frequency | :5310 MHz             |
| Test Mode      | :BE CH HIGH RU 242/62 |
| EUT Pol        | :E1 Plane             |
| Ant Path       | :MIMO                 |

| Test Site    | :SAC G       |
|--------------|--------------|
| Test Date    | :2022-06-01  |
| Temp./Humi.  | :26.8/68     |
| Antenna Pol. | :Horizontal  |
| Engineer     | :Quentin Liu |



除非另有說明,此報告結果僅對測試之樣品負責,同時此樣品僅保留90天。本報告未經本公司書面許可,不可部份複製

開かっ方方式のサイレ報告の未識到規構に実施的実見 「回時可能能的量素」であることの This document is issued by the Company subject to its General Conditions of Service printed overleaf, available on request or accessible at <u>http://www.sgs.com.tw/Terms-and-Conditions</u> and for electronic format documents, subject to Terms and Conditions for Electronic Documents at <u>http://www.sgs.com.tw/Terms-and-Conditions</u>. Attention is drawn to the limitation of liability, indemnifi-cation and jurisdiction issues defined therein. Any holder of this document is advised that information contained hereon reflects the Company's findings at the time of its intervention only and within the limits of Client's instructions, if any. The Company's sole responsibility is to its Client and t