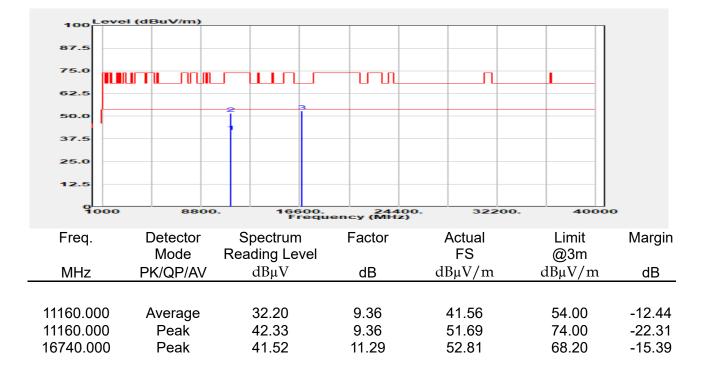

## Report No.: E2/2022/30060 Page: 135 of 498

| эмерган                                                 | +                                                      |                                       |                                                          |                                 |                         |                                         | Ö              | Frequency                                            | · 1         |
|---------------------------------------------------------|--------------------------------------------------------|---------------------------------------|----------------------------------------------------------|---------------------------------|-------------------------|-----------------------------------------|----------------|------------------------------------------------------|-------------|
| EYSIGHT Input: RF<br>← Coupling: DC<br>Align: Auto<br>a | Input Z: 50 Ω<br>Corrections: Off<br>Freq Ref: Int (S) | #Atten: 30 dB                         | PNO: Fast<br>Gate: Off<br>IF Gain: Low<br>Sin Track: Off | #Avg Type: Po<br>Trig: Free Rur | 1                       | 1 2 3 4 5 6<br>A WW WW W<br>A N N N N N |                | er Frequency<br>0000000 GHz                          | Settings    |
|                                                         |                                                        |                                       | Sig Track: Off                                           | Mk                              |                         | 04 0 GHz                                | Span           |                                                      |             |
| Spectrum v<br>cale/Div 10 dB                            | R                                                      | ef Lvi Offset 21.<br>ef Level 30.00 d | 20 dB<br>Bm                                              | WIN                             |                         | 850 dBm                                 |                | 000000 MHz<br>Swept Span                             |             |
| <b>0</b> 0                                              |                                                        | T T                                   |                                                          |                                 |                         |                                         |                | Zero Span                                            |             |
| 0.0                                                     |                                                        |                                       |                                                          |                                 |                         |                                         |                | Full Span                                            |             |
| 1.00                                                    |                                                        |                                       |                                                          |                                 |                         |                                         | Start          | Freq                                                 |             |
| 0.0                                                     |                                                        |                                       | and a construction                                       | WM_N                            | h have be               |                                         | 5.47<br>Stop   | D000000 GHz                                          |             |
| i0.0<br>i0.0                                            |                                                        |                                       |                                                          |                                 |                         |                                         | 5.67           | 0000000 GHz                                          |             |
| enter 5.5700 GHz<br>Res BW 1.0 MHz                      |                                                        | #Video BW 3.0                         | MHz                                                      | Swe                             | Spa<br>ep 1.00 m        | n 200.0 MHz<br>s (1001 pts)             | CF SI          | AUTO TUNE                                            |             |
| Marker Table v                                          |                                                        |                                       |                                                          |                                 |                         |                                         | 20.0           | 00000 MHz                                            |             |
| Mode Trace Scale                                        | X<br>5.504 0 GHz                                       | Y<br>-7.850 dBm                       | Function F                                               | unction Width                   | Functi                  | on Value                                |                | <i>l</i> lan                                         |             |
| 2<br>3<br>4                                             |                                                        |                                       |                                                          |                                 |                         |                                         | 0 Hz           |                                                      |             |
| 5                                                       |                                                        |                                       |                                                          |                                 |                         |                                         | X Axis         | s Scale<br>.og<br>in                                 |             |
|                                                         | Jun 10, 2022<br>4:47:12 PM                             |                                       |                                                          |                                 |                         | HX                                      | Signa          | I Track<br>Zoom)                                     |             |
| 802.                                                    | 11ax_16                                                | 0MHz                                  | Chain0                                                   | 5570N                           | ΛHz                     |                                         |                |                                                      | 1           |
|                                                         | +                                                      | _                                     | _                                                        |                                 |                         |                                         | ø              | Frequency                                            | • 3         |
| Coupling: DC                                            | Input Z: 50 Q<br>Corrections: Off                      | #Atten: 30 dB                         | PNO: Fast<br>Gate: Off                                   | #Avg Type: Po<br>Trig: Free Rur |                         | 1 2 3 4 5 6<br>A WW WW W                |                | er Frequency                                         | Settings    |
| align: Auto                                             | Freq Ref: Int (S)                                      |                                       | IF Gain: Low<br>Sig Track: Off                           |                                 |                         | ANNNN                                   | Span           | 0000000 GHz                                          |             |
| Spectrum v                                              | R                                                      | ef Lvi Offset 21                      | 20 dB                                                    | Mk                              |                         | 35 0 GHz                                | 200.           | 000000 MHz                                           |             |
| cale/Div 10 dB                                          | R                                                      | ef Level 30.00 d                      | Bm                                                       |                                 | -1.                     | 508 dBm                                 |                | Swept Span<br>Zero Span                              |             |
| 20.0                                                    |                                                        |                                       |                                                          |                                 |                         |                                         |                | Full Span                                            |             |
| .00                                                     |                                                        |                                       |                                                          |                                 | <b>♦</b> <sup>1</sup> — |                                         | Start          |                                                      |             |
| 10.0<br>20.0                                            | the second                                             | m                                     |                                                          |                                 |                         |                                         |                | Freq<br>0000000 GHz                                  |             |
| 30.0<br>40.0<br>50.0                                    | ·····                                                  | <u> </u>                              |                                                          |                                 |                         | <b>`</b>                                | Stop<br>5.67   | Freq<br>0000000 GHz                                  |             |
| 60.0                                                    |                                                        |                                       |                                                          |                                 |                         |                                         | _              | AUTO TUNE                                            |             |
| enter 5.5700 GHz<br>Res BW 1.0 MHz                      |                                                        | #Video BW 3.0                         | MHZ                                                      | Swe                             |                         | n 200.0 MHz<br>s (1001 pts)             | CF SI          |                                                      |             |
| Marker Table                                            |                                                        |                                       |                                                          |                                 |                         |                                         |                | 00000 MHz<br>Auto                                    |             |
| Mode Trace Scale 1 N 1 f                                | X<br>5.635 0 GHz                                       | Y<br>-7.508 dBm                       | Function F                                               | unction Width                   | Functi                  | on Value                                | • •            |                                                      |             |
| 2 3                                                     |                                                        |                                       |                                                          |                                 |                         |                                         | Freq<br>0 Hz   | Unset                                                |             |
| 4 5                                                     |                                                        |                                       |                                                          |                                 |                         |                                         |                | s Scale                                              |             |
|                                                         | ) Jun 10, 2022 🌈                                       |                                       |                                                          |                                 |                         |                                         |                | Jin                                                  |             |
| ¶ ∩ ∩ <b>■</b> ?                                        | 4:54:31 PM                                             |                                       |                                                          |                                 |                         |                                         | (Span          | l Track<br>Zoom)                                     |             |
| pectrum Analyzer 1                                      |                                                        | ax_160                                | )MHz_C                                                   | nain'i                          | _525                    | UMHZ                                    | _              | <b></b>                                              |             |
| Wept SA                                                 | HINDUT Z: 50 Ω                                         | #Atten: 30 dB                         | PNO: Fast                                                | #Avg Type: Po                   | ower (RMS               | 123456                                  | <b>Ö</b>       | Frequency                                            | <u>'</u> [- |
| Coupling: DC<br>Align: Auto                             | Corrections: Off<br>Freq Ref: Int (S)                  |                                       | Gate: Off<br>IF Gain: Low                                | Trig: Free Rur                  | 1                       | A₩₩₩₩₩                                  |                | er Frequency<br>0000000 GHz                          | Settings    |
| a                                                       |                                                        |                                       | Sig Track: Off                                           |                                 |                         | ANNNNN                                  | Span           |                                                      |             |
| Spectrum v<br>icale/Div 10 dB                           |                                                        | ef Lvi Offset 21.<br>ef Level 30.00 d |                                                          | Mk                              |                         | 75 8 GHz<br>020 dBm                     |                | 000000 MHz                                           |             |
| .og                                                     |                                                        | si Level 30.00 u                      | bill                                                     |                                 |                         |                                         |                | Swept Span<br>Zero Span                              |             |
| 20.0                                                    |                                                        | <b></b>                               | <b>_1</b>                                                |                                 |                         |                                         |                | Full Span                                            |             |
|                                                         |                                                        |                                       |                                                          |                                 |                         |                                         | Start          |                                                      |             |
|                                                         |                                                        |                                       |                                                          |                                 |                         |                                         |                | D000000 GHz                                          |             |
| 0.0                                                     |                                                        | + +                                   |                                                          |                                 |                         | ·                                       | Stop           |                                                      |             |
|                                                         |                                                        | + +                                   |                                                          |                                 |                         |                                         | 5.35           | 0000000 GHz                                          |             |
|                                                         |                                                        |                                       |                                                          |                                 |                         |                                         |                |                                                      |             |
| 10 0 0 0 0 0 0 0 0 0 0 0 0 0 0 0 0 0 0                  |                                                        | #Video BW 3.0                         | MHz                                                      |                                 | Spa                     | n 200.0 MHz                             |                |                                                      |             |
| 100 000 000 000 000 000 000 000 000 000                 |                                                        | #Video BW 3.0                         | MHz                                                      | Swe                             | Spa<br>ep 1.00 m        | n 200.0 MHz<br>s (1001 pts)             | CF SI<br>20.0  | AUTO TUNE                                            |             |
| 0 0 0 0 0 0 0 0 0 0 0 0 0 0 0 0 0 0 0                   | x                                                      | Y                                     |                                                          | Swe                             | ep 1.00 m               | n 200.0 MHz<br>s (1001 pts)<br>on Value | CF SI<br>20.0  | AUTO TUNE<br>Iep<br>D00000 MHz<br>Auto               |             |
| Mode Trace Scale                                        |                                                        |                                       |                                                          |                                 | ep 1.00 m               | s (1001 pts)                            | CF SI<br>20.0  | AUTO TUNE<br>P<br>D0000 MHz<br>Auto<br>Aan<br>Offset |             |
| 000 000 000 000 000 000 000 000 000 00                  | x                                                      | Y                                     |                                                          |                                 | ep 1.00 m               | s (1001 pts)                            | CF SI<br>20.00 | AUTO TUNE<br>PO0000 MHz<br>Auto<br>Man<br>Offset     |             |
| 000 000 000 000 000 000 000 000 000 00                  | x                                                      | Y                                     |                                                          |                                 | ep 1.00 m               | s (1001 pts)                            | CF SI<br>20.00 | AUTO TUNE tep 300000 MHz Auto Aan Offset s Scale .og |             |