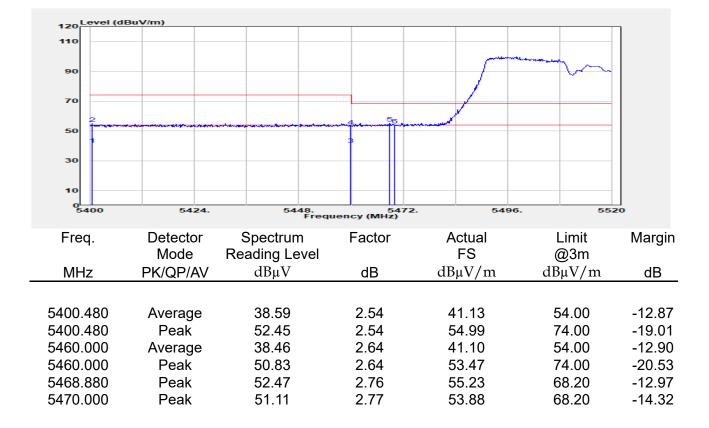

under the transaction documents. This document cannot be reproduced except in full, without prior written approval of the Company. Any unauthorized alteration, forgery or falsification of the content or appearance of this document is unlawful and offenders may be prosecuted to the fullest extent of the law.



| Report Number  | :E2/2022/30060       |
|----------------|----------------------|
| Operation Mode | :802.11ax40          |
| Test Frequency | :5510 MHz            |
| Test Mode      | :BE CH LOW RU 242/61 |
| EUT Pol        | :E1 Plane            |
| Ant Path       | :MIMO                |

| Test Site    | :SAC G       |
|--------------|--------------|
| Test Date    | :2022-06-01  |
| Temp./Humi.  | :26.8/68     |
| Antenna Pol. | :Horizontal  |
| Engineer     | :Quentin Liu |



除非另有說明,此報告結果僅對測試之樣品負責,同時此樣品僅保留90天。本報告未經本公司書面許可,不可部份複製

This document is issued by the Company subject to its General Conditions of Service printed overleaf, available on request or accessible at <a href="http://www.sgs.com.tw/Terms-and-Conditions">http://www.sgs.com.tw/Terms-and-Conditions</a> and for electronic format documents, subject to Terms and Conditions for Electronic Documents at <a href="http://www.sgs.com.tw/Terms-and-Conditions">http://www.sgs.com.tw/Terms-and-Conditions</a> and for electronic format documents, subject to Terms and Conditions for Electronic Documents at <a href="http://www.sgs.com.tw/Terms-and-Conditions">http://www.sgs.com.tw/Terms-and-Conditions</a> and for electronic format documents, subject to Terms and Conditions for Electronic Documents at <a href="htt