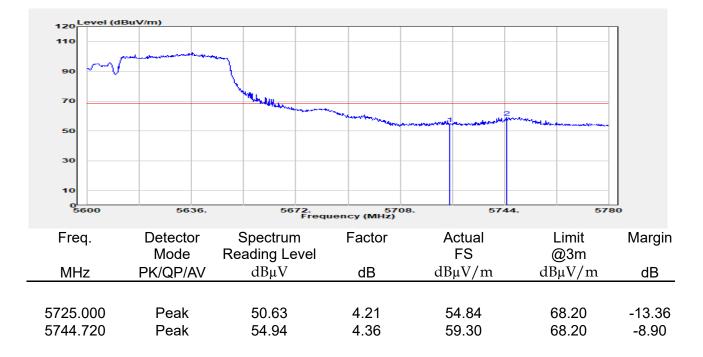

## Report No.: E2/2022/30060 Page: 135 of 498

| эмерган                                                 | +                                                      |                                       |                                                          |                                 |                         |                                         | Ö              | Frequency                                            | · 1         |
|---------------------------------------------------------|--------------------------------------------------------|---------------------------------------|----------------------------------------------------------|---------------------------------|-------------------------|-----------------------------------------|----------------|------------------------------------------------------|-------------|
| EYSIGHT Input: RF<br>← Coupling: DC<br>Align: Auto<br>a | Input Z: 50 Ω<br>Corrections: Off<br>Freq Ref: Int (S) | #Atten: 30 dB                         | PNO: Fast<br>Gate: Off<br>IF Gain: Low<br>Sin Track: Off | #Avg Type: Po<br>Trig: Free Rur | 1                       | 1 2 3 4 5 6<br>A WW WW W<br>A N N N N N |                | er Frequency<br>0000000 GHz                          | Settings    |
|                                                         |                                                        |                                       | Sig Track: Off                                           | Mk                              |                         | 04 0 GHz                                | Span           |                                                      |             |
| Spectrum v<br>cale/Div 10 dB                            | R                                                      | ef Lvi Offset 21.<br>ef Level 30.00 d | 20 dB<br>Bm                                              | WIN                             |                         | 850 dBm                                 |                | 000000 MHz<br>Swept Span                             |             |
| <b>0</b> 0                                              |                                                        | T T                                   |                                                          |                                 |                         |                                         |                | Zero Span                                            |             |
| 0.0                                                     |                                                        |                                       |                                                          |                                 |                         |                                         |                | Full Span                                            |             |
| 1.00                                                    |                                                        |                                       |                                                          |                                 |                         |                                         | Start          | Freq                                                 |             |
| 0.0                                                     |                                                        |                                       | and a construction                                       | WM_N                            | h have be               |                                         | 5.47<br>Stop   | D000000 GHz                                          |             |
| i0.0<br>i0.0                                            |                                                        |                                       |                                                          |                                 |                         |                                         | 5.67           | 0000000 GHz                                          |             |
| enter 5.5700 GHz<br>Res BW 1.0 MHz                      |                                                        | #Video BW 3.0                         | MHz                                                      | Swe                             | Spa<br>ep 1.00 m        | n 200.0 MHz<br>s (1001 pts)             | CF SI          | AUTO TUNE                                            |             |
| Marker Table v                                          |                                                        |                                       |                                                          |                                 |                         |                                         | 20.0           | 00000 MHz                                            |             |
| Mode Trace Scale                                        | X<br>5.504 0 GHz                                       | Y<br>-7.850 dBm                       | Function F                                               | unction Width                   | Functi                  | on Value                                |                | <i>l</i> lan                                         |             |
| 2<br>3<br>4                                             |                                                        |                                       |                                                          |                                 |                         |                                         | 0 Hz           |                                                      |             |
| 5                                                       |                                                        |                                       |                                                          |                                 |                         |                                         | X Axis         | s Scale<br>.og<br>in                                 |             |
|                                                         | Jun 10, 2022<br>4:47:12 PM                             |                                       |                                                          |                                 |                         | HX                                      | Signa          | I Track<br>Zoom)                                     |             |
| 802.                                                    | 11ax_16                                                | 0MHz                                  | Chain0                                                   | 5570N                           | ΛHz                     |                                         |                |                                                      | 1           |
|                                                         | +                                                      | _                                     | _                                                        |                                 |                         |                                         | ø              | Frequency                                            | • 3         |
| Coupling: DC                                            | Input Z: 50 Q<br>Corrections: Off                      | #Atten: 30 dB                         | PNO: Fast<br>Gate: Off                                   | #Avg Type: Po<br>Trig: Free Rur |                         | 1 2 3 4 5 6<br>A WW WW W                |                | er Frequency                                         | Settings    |
| align: Auto                                             | Freq Ref: Int (S)                                      |                                       | IF Gain: Low<br>Sig Track: Off                           |                                 |                         | ANNNN                                   | Span           | 0000000 GHz                                          |             |
| Spectrum v                                              | R                                                      | ef Lvi Offset 21                      | 20 dB                                                    | Mk                              |                         | 35 0 GHz                                | 200.           | 000000 MHz                                           |             |
| cale/Div 10 dB                                          | R                                                      | ef Level 30.00 d                      | Bm                                                       |                                 | -1.                     | 508 dBm                                 |                | Swept Span<br>Zero Span                              |             |
| 20.0                                                    |                                                        |                                       |                                                          |                                 |                         |                                         |                | Full Span                                            |             |
| .00                                                     |                                                        |                                       |                                                          |                                 | <b>♦</b> <sup>1</sup> — |                                         | Start          |                                                      |             |
| 10.0<br>20.0                                            | the second                                             | m                                     |                                                          |                                 |                         |                                         |                | Freq<br>0000000 GHz                                  |             |
| 30.0<br>40.0<br>50.0                                    | ·····                                                  | <u> </u>                              |                                                          |                                 |                         | <b>`</b>                                | Stop<br>5.67   | Freq<br>0000000 GHz                                  |             |
| 60.0                                                    |                                                        |                                       |                                                          |                                 |                         |                                         | _              | AUTO TUNE                                            |             |
| enter 5.5700 GHz<br>Res BW 1.0 MHz                      |                                                        | #Video BW 3.0                         | MHZ                                                      | Swe                             |                         | n 200.0 MHz<br>s (1001 pts)             | CF SI          |                                                      |             |
| Marker Table                                            |                                                        |                                       |                                                          |                                 |                         |                                         |                | 00000 MHz<br>Auto                                    |             |
| Mode Trace Scale 1 N 1 f                                | X<br>5.635 0 GHz                                       | Y<br>-7.508 dBm                       | Function F                                               | unction Width                   | Functi                  | on Value                                | • •            |                                                      |             |
| 2 3                                                     |                                                        |                                       |                                                          |                                 |                         |                                         | Freq<br>0 Hz   | Unset                                                |             |
| 4 5                                                     |                                                        |                                       |                                                          |                                 |                         |                                         |                | s Scale                                              |             |
|                                                         | ) Jun 10, 2022 🌈                                       |                                       |                                                          |                                 |                         |                                         |                | Jin                                                  |             |
| ¶ ∩ ∩ <b>■</b> ?                                        | 4:54:31 PM                                             |                                       |                                                          |                                 |                         |                                         | (Span          | l Track<br>Zoom)                                     |             |
| pectrum Analyzer 1                                      |                                                        | ax_160                                | )MHz_C                                                   | nain'i                          | _525                    | UMHZ                                    | _              | <b></b>                                              |             |
| Wept SA                                                 | HINDUT Z: 50 Ω                                         | #Atten: 30 dB                         | PNO: Fast                                                | #Avg Type: Po                   | ower (RMS               | 123456                                  | <b>Ö</b>       | Frequency                                            | <u>'</u> [- |
| Coupling: DC<br>Align: Auto                             | Corrections: Off<br>Freq Ref: Int (S)                  |                                       | Gate: Off<br>IF Gain: Low                                | Trig: Free Rur                  | 1                       | A₩₩₩₩₩                                  |                | er Frequency<br>0000000 GHz                          | Settings    |
| a                                                       |                                                        |                                       | Sig Track: Off                                           |                                 |                         | ANNNNN                                  | Span           |                                                      |             |
| Spectrum v<br>icale/Div 10 dB                           |                                                        | ef Lvi Offset 21.<br>ef Level 30.00 d |                                                          | Mk                              |                         | 75 8 GHz<br>020 dBm                     |                | 000000 MHz                                           |             |
| .og                                                     |                                                        | si Level 30.00 u                      | bill                                                     |                                 |                         |                                         |                | Swept Span<br>Zero Span                              |             |
| 20.0                                                    |                                                        | <b></b>                               | <b>_1</b>                                                |                                 |                         |                                         |                | Full Span                                            |             |
|                                                         |                                                        |                                       |                                                          |                                 |                         |                                         | Start          |                                                      |             |
|                                                         |                                                        |                                       |                                                          |                                 |                         |                                         |                | D000000 GHz                                          |             |
| 0.0                                                     |                                                        | + +                                   |                                                          |                                 |                         | ·                                       | Stop           |                                                      |             |
|                                                         |                                                        | + +                                   |                                                          |                                 |                         |                                         | 5.35           | 0000000 GHz                                          |             |
|                                                         |                                                        |                                       |                                                          |                                 |                         |                                         |                |                                                      |             |
| 10 0 0 0 0 0 0 0 0 0 0 0 0 0 0 0 0 0 0                  |                                                        | #Video BW 3.0                         | MHz                                                      |                                 | Spa                     | n 200.0 MHz                             |                |                                                      |             |
| 100 000 000 000 000 000 000 000 000 000                 |                                                        | #Video BW 3.0                         | MHz                                                      | Swe                             | Spa<br>ep 1.00 m        | n 200.0 MHz<br>s (1001 pts)             | CF SI<br>20.0  | AUTO TUNE                                            |             |
| 0 0 0 0 0 0 0 0 0 0 0 0 0 0 0 0 0 0 0                   | x                                                      | Y                                     |                                                          | Swe                             | ep 1.00 m               | n 200.0 MHz<br>s (1001 pts)<br>on Value | CF SI<br>20.0  | AUTO TUNE<br>Iep<br>D00000 MHz<br>Auto               |             |
| Mode Trace Scale                                        |                                                        |                                       |                                                          |                                 | ep 1.00 m               | s (1001 pts)                            | CF SI<br>20.0  | AUTO TUNE<br>P<br>D0000 MHz<br>Auto<br>Aan<br>Offset |             |
| 000 000 000 000 000 000 000 000 000 00                  | x                                                      | Y                                     |                                                          |                                 | ep 1.00 m               | s (1001 pts)                            | CF SI<br>20.00 | AUTO TUNE<br>PO0000 MHz<br>Auto<br>Man<br>Offset     |             |
| 000 000 000 000 000 000 000 000 000 00                  | x                                                      | Y                                     |                                                          |                                 | ep 1.00 m               | s (1001 pts)                            | CF SI<br>20.00 | AUTO TUNE tep 300000 MHz Auto Aan Offset s Scale .og |             |