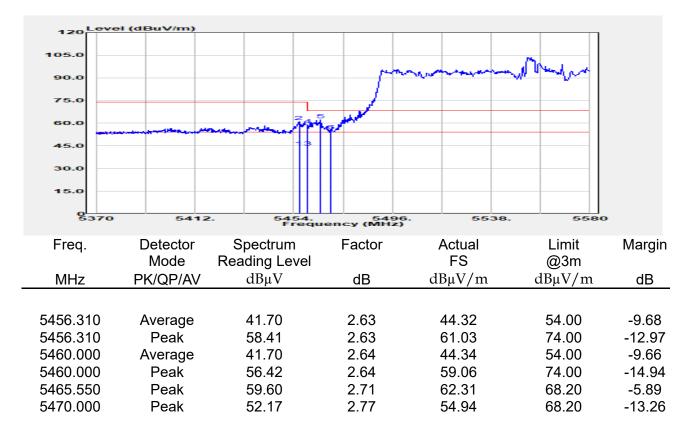

## Report No.: E2/2022/30060 Page: 135 of 498

| эмерган                                                 | +                                                      |                                       |                                                          |                                 |                         |                                         | Ö              | Frequency                                            | · 1         |
|---------------------------------------------------------|--------------------------------------------------------|---------------------------------------|----------------------------------------------------------|---------------------------------|-------------------------|-----------------------------------------|----------------|------------------------------------------------------|-------------|
| EYSIGHT Input: RF<br>← Coupling: DC<br>Align: Auto<br>a | Input Z: 50 Ω<br>Corrections: Off<br>Freq Ref: Int (S) | #Atten: 30 dB                         | PNO: Fast<br>Gate: Off<br>IF Gain: Low<br>Sin Track: Off | #Avg Type: Po<br>Trig: Free Rur | 1                       | 1 2 3 4 5 6<br>A WW WW W<br>A N N N N N |                | er Frequency<br>0000000 GHz                          | Settings    |
|                                                         |                                                        |                                       | Sig Track: Off                                           | Mk                              |                         | 04 0 GHz                                | Span           |                                                      |             |
| Spectrum v<br>cale/Div 10 dB                            | R                                                      | ef Lvi Offset 21.<br>ef Level 30.00 d | 20 dB<br>Bm                                              | WIN                             |                         | 850 dBm                                 |                | 000000 MHz<br>Swept Span                             |             |
| <b>0</b> 0                                              |                                                        | T T                                   |                                                          |                                 |                         |                                         |                | Zero Span                                            |             |
| 0.0                                                     |                                                        |                                       |                                                          |                                 |                         |                                         |                | Full Span                                            |             |
| 1.00                                                    |                                                        |                                       |                                                          |                                 |                         |                                         | Start          | Freq                                                 |             |
| 0.0                                                     |                                                        |                                       | and a construction                                       | WM_N                            | h have be               |                                         | 5.47<br>Stop   | D000000 GHz                                          |             |
| i0.0<br>i0.0                                            |                                                        |                                       |                                                          |                                 |                         |                                         | 5.67           | 0000000 GHz                                          |             |
| enter 5.5700 GHz<br>Res BW 1.0 MHz                      |                                                        | #Video BW 3.0                         | MHz                                                      | Swe                             | Spa<br>ep 1.00 m        | n 200.0 MHz<br>s (1001 pts)             | CF SI          | AUTO TUNE                                            |             |
| Marker Table v                                          |                                                        |                                       |                                                          |                                 |                         |                                         | 20.0           | 00000 MHz                                            |             |
| Mode Trace Scale                                        | X<br>5.504 0 GHz                                       | Y<br>-7.850 dBm                       | Function F                                               | unction Width                   | Functi                  | on Value                                |                | <i>l</i> lan                                         |             |
| 2<br>3<br>4                                             |                                                        |                                       |                                                          |                                 |                         |                                         | 0 Hz           |                                                      |             |
| 5                                                       |                                                        |                                       |                                                          |                                 |                         |                                         | X Axis         | s Scale<br>.og<br>in                                 |             |
|                                                         | Jun 10, 2022<br>4:47:12 PM                             |                                       |                                                          |                                 |                         | HX                                      | Signa          | I Track<br>Zoom)                                     |             |
| 802.                                                    | 11ax_16                                                | 0MHz                                  | Chain0                                                   | 5570N                           | ΛHz                     |                                         |                |                                                      | 1           |
|                                                         | +                                                      | _                                     | _                                                        |                                 |                         |                                         | ø              | Frequency                                            | • 3         |
| Coupling: DC                                            | Input Z: 50 Q<br>Corrections: Off                      | #Atten: 30 dB                         | PNO: Fast<br>Gate: Off                                   | #Avg Type: Po<br>Trig: Free Rur |                         | 1 2 3 4 5 6<br>A WW WW W                |                | er Frequency                                         | Settings    |
| align: Auto                                             | Freq Ref: Int (S)                                      |                                       | IF Gain: Low<br>Sig Track: Off                           |                                 |                         | ANNNN                                   | Span           | 0000000 GHz                                          |             |
| Spectrum v                                              | R                                                      | ef Lvi Offset 21                      | 20 dB                                                    | Mk                              |                         | 35 0 GHz                                | 200.           | 000000 MHz                                           |             |
| cale/Div 10 dB                                          | R                                                      | ef Level 30.00 d                      | Bm                                                       |                                 | -1.                     | 508 dBm                                 |                | Swept Span<br>Zero Span                              |             |
| 20.0                                                    |                                                        |                                       |                                                          |                                 |                         |                                         |                | Full Span                                            |             |
| .00                                                     |                                                        |                                       |                                                          |                                 | <b>♦</b> <sup>1</sup> — |                                         | Start          |                                                      |             |
| 10.0<br>20.0                                            | the second                                             | m                                     |                                                          |                                 |                         |                                         |                | Freq<br>0000000 GHz                                  |             |
| 30.0<br>40.0<br>50.0                                    | ·····                                                  | <u> </u>                              |                                                          |                                 |                         | <b>`</b>                                | Stop<br>5.67   | Freq<br>0000000 GHz                                  |             |
| 60.0                                                    |                                                        |                                       |                                                          |                                 |                         |                                         | _              | AUTO TUNE                                            |             |
| enter 5.5700 GHz<br>Res BW 1.0 MHz                      |                                                        | #Video BW 3.0                         | MHZ                                                      | Swe                             |                         | n 200.0 MHz<br>s (1001 pts)             | CF SI          |                                                      |             |
| Marker Table                                            |                                                        |                                       |                                                          |                                 |                         |                                         |                | 00000 MHz<br>Auto                                    |             |
| Mode Trace Scale 1 N 1 f                                | X<br>5.635 0 GHz                                       | Y<br>-7.508 dBm                       | Function F                                               | unction Width                   | Functi                  | on Value                                | • •            |                                                      |             |
| 2 3                                                     |                                                        |                                       |                                                          |                                 |                         |                                         | Freq<br>0 Hz   | Unset                                                |             |
| 4 5                                                     |                                                        |                                       |                                                          |                                 |                         |                                         |                | s Scale                                              |             |
|                                                         | ) Jun 10, 2022 🌈                                       |                                       |                                                          |                                 |                         |                                         |                | Jin                                                  |             |
| ¶ ∩ ∩ <b>■</b> ?                                        | 4:54:31 PM                                             |                                       |                                                          |                                 |                         |                                         | (Span          | l Track<br>Zoom)                                     |             |
| pectrum Analyzer 1                                      |                                                        | ax_160                                | )MHz_C                                                   | nain'i                          | _525                    | UMHZ                                    | _              | <b></b>                                              |             |
| Wept SA                                                 | HINDUT Z: 50 Ω                                         | #Atten: 30 dB                         | PNO: Fast                                                | #Avg Type: Po                   | ower (RMS               | 123456                                  | <b>Ö</b>       | Frequency                                            | <u>'</u> [- |
| Coupling: DC<br>Align: Auto                             | Corrections: Off<br>Freq Ref: Int (S)                  |                                       | Gate: Off<br>IF Gain: Low                                | Trig: Free Rur                  | 1                       | A₩₩₩₩₩                                  |                | er Frequency<br>0000000 GHz                          | Settings    |
| a                                                       |                                                        |                                       | Sig Track: Off                                           |                                 |                         | ANNNNN                                  | Span           |                                                      |             |
| Spectrum v<br>icale/Div 10 dB                           |                                                        | ef Lvi Offset 21.<br>ef Level 30.00 d |                                                          | Mk                              |                         | 75 8 GHz<br>020 dBm                     |                | 000000 MHz                                           |             |
| .og                                                     |                                                        | si Level 30.00 u                      | bill                                                     |                                 |                         |                                         |                | Swept Span<br>Zero Span                              |             |
| 20.0                                                    |                                                        | <b></b>                               | <b>_1</b>                                                |                                 |                         |                                         |                | Full Span                                            |             |
|                                                         |                                                        |                                       |                                                          |                                 |                         |                                         | Start          |                                                      |             |
|                                                         |                                                        |                                       |                                                          |                                 |                         |                                         |                | D000000 GHz                                          |             |
| 0.0                                                     |                                                        | + +                                   |                                                          |                                 |                         | ·                                       | Stop           |                                                      |             |
|                                                         |                                                        | + +                                   |                                                          |                                 |                         |                                         | 5.35           | 0000000 GHz                                          |             |
|                                                         |                                                        |                                       |                                                          |                                 |                         |                                         |                |                                                      |             |
| 10 0 0 0 0 0 0 0 0 0 0 0 0 0 0 0 0 0 0                  |                                                        | #Video BW 3.0                         | MHz                                                      |                                 | Spa                     | n 200.0 MHz                             |                |                                                      |             |
| 100 000 000 000 000 000 000 000 000 000                 |                                                        | #Video BW 3.0                         | MHz                                                      | Swe                             | Spa<br>ep 1.00 m        | n 200.0 MHz<br>s (1001 pts)             | CF SI<br>20.0  | AUTO TUNE                                            |             |
| 0 0 0 0 0 0 0 0 0 0 0 0 0 0 0 0 0 0 0                   | x                                                      | Y                                     |                                                          | Swe                             | ep 1.00 m               | n 200.0 MHz<br>s (1001 pts)<br>on Value | CF SI<br>20.0  | AUTO TUNE<br>Iep<br>D00000 MHz<br>Auto               |             |
| Mode Trace Scale                                        |                                                        |                                       |                                                          |                                 | ep 1.00 m               | s (1001 pts)                            | CF SI<br>20.0  | AUTO TUNE<br>P<br>D0000 MHz<br>Auto<br>Aan<br>Offset |             |
| 000 000 000 000 000 000 000 000 000 00                  | x                                                      | Y                                     |                                                          |                                 | ep 1.00 m               | s (1001 pts)                            | CF SI<br>20.00 | AUTO TUNE<br>PO0000 MHz<br>Auto<br>Man<br>Offset     |             |
| 000 000 000 000 000 000 000 000 000 00                  | x                                                      | Y                                     |                                                          |                                 | ep 1.00 m               | s (1001 pts)                            | CF SI<br>20.00 | AUTO TUNE tep 300000 MHz Auto Aan Offset s Scale .og |             |