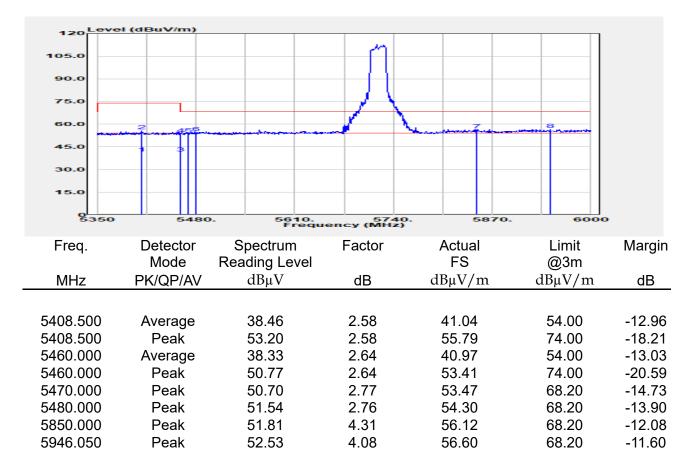

-|----------------|
| Operation Mode | :802.11ax20    |
| Test Frequency | :5700 MHz      |
| Test Mode      | :BE CH HIGH    |
| EUT Pol        | :E1 Plane      |
| Ant Path       | :MIMO          |

| Test Site    | :SAC G       |
|--------------|--------------|
| Test Date    | :2022-06-15  |
| Temp./Humi.  | :23.3/58     |
| Antenna Pol. | :Horizontal  |
| Engineer     | :Quentin Liu |



除非另有說明,此報告結果僅對測試之樣品負責,同時此樣品僅保留90天。本報告未經本公司書面許可,不可部份複製。



| :E2/2022/30060 |
|----------------|
| :802.11ax20    |
| :5720 MHz      |
| :BE CH MID     |
| :E1 Plane      |
| :MIMO          |
|                |

| Test Site    | :SAC G       |
|--------------|--------------|
| Test Date    | :2022-06-15  |
| Temp./Humi.  | :23.3/58     |
| Antenna Pol. | :Vertical    |
| Engineer     | :Quentin Liu |



除非另有說明,此報告結果僅對測試之樣品負責,同時此樣品僅保留90天。本報告未經本公司書面許可,不可部份複製

This document is issued by the Company subject to its General Conditions of Service printed overleaf, available on request or accessible at <a href="http://www.sgs.com.tw/Terms-and-Conditions">http://www.sgs.com.tw/Terms-and-Conditions</a> and for electronic format documents, subject to Terms and Conditions for Electronic Documents at <a href="http://www.sgs.com.tw/Terms-and-Conditions">http://www.sgs.com.tw/Terms-and-Conditions</a> and for electronic format documents, subject to Terms and Conditions for Electronic Documents at <a href="http://www.sgs.com.tw/Terms-and-Conditions">http://www.sgs.com.tw/Terms-and-Conditions</a> and for electronic format documents, subject to Terms and Conditions for Electronic Documents at <a href="htt