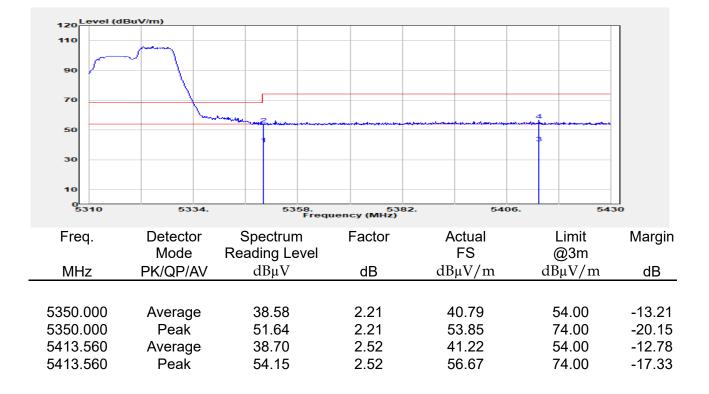

## Report No.: E2/2022/30060 Page: 135 of 498

| эмерган                                                 | +                                                      |                                       |                                                          |                                 |                         |                                         | Ö              | Frequency                                            | · 1         |
|---------------------------------------------------------|--------------------------------------------------------|---------------------------------------|----------------------------------------------------------|---------------------------------|-------------------------|-----------------------------------------|----------------|------------------------------------------------------|-------------|
| EYSIGHT Input: RF<br>← Coupling: DC<br>Align: Auto<br>a | Input Z: 50 Ω<br>Corrections: Off<br>Freq Ref: Int (S) | #Atten: 30 dB                         | PNO: Fast<br>Gate: Off<br>IF Gain: Low<br>Sin Track: Off | #Avg Type: Po<br>Trig: Free Rur | 1                       | 1 2 3 4 5 6<br>A WW WW W<br>A N N N N N |                | er Frequency<br>0000000 GHz                          | Settings    |
|                                                         |                                                        |                                       | Sig Track: Off                                           | Mk                              |                         | 04 0 GHz                                | Span           |                                                      |             |
| Spectrum v<br>cale/Div 10 dB                            | R                                                      | ef Lvi Offset 21.<br>ef Level 30.00 d | 20 dB<br>Bm                                              | WIN                             |                         | 850 dBm                                 |                | 000000 MHz<br>Swept Span                             |             |
| <b>0</b> 0                                              |                                                        | T T                                   |                                                          |                                 |                         |                                         |                | Zero Span                                            |             |
| 0.0                                                     |                                                        |                                       |                                                          |                                 |                         |                                         |                | Full Span                                            |             |
| 1.00                                                    |                                                        |                                       |                                                          |                                 |                         |                                         | Start          | Freq                                                 |             |
| 0.0                                                     |                                                        |                                       | and a construction                                       | WM_N                            | h have be               |                                         | 5.47<br>Stop   | D000000 GHz                                          |             |
| i0.0<br>i0.0                                            |                                                        |                                       |                                                          |                                 |                         |                                         | 5.67           | 0000000 GHz                                          |             |
| enter 5.5700 GHz<br>Res BW 1.0 MHz                      |                                                        | #Video BW 3.0                         | MHz                                                      | Swe                             | Spa<br>ep 1.00 m        | n 200.0 MHz<br>s (1001 pts)             | CF SI          | AUTO TUNE                                            |             |
| Marker Table v                                          |                                                        |                                       |                                                          |                                 |                         |                                         | 20.0           | 00000 MHz                                            |             |
| Mode Trace Scale                                        | X<br>5.504 0 GHz                                       | Y<br>-7.850 dBm                       | Function F                                               | unction Width                   | Functi                  | on Value                                |                | <i>l</i> lan                                         |             |
| 2<br>3<br>4                                             |                                                        |                                       |                                                          |                                 |                         |                                         | 0 Hz           |                                                      |             |
| 5                                                       |                                                        |                                       |                                                          |                                 |                         |                                         | X Axis         | s Scale<br>.og<br>in                                 |             |
|                                                         | Jun 10, 2022<br>4:47:12 PM                             |                                       |                                                          |                                 |                         | HX                                      | Signa          | I Track<br>Zoom)                                     |             |
| 802.                                                    | 11ax_16                                                | 0MHz                                  | Chain0                                                   | 5570N                           | ΛHz                     |                                         |                |                                                      | 1           |
|                                                         | +                                                      | _                                     | _                                                        |                                 |                         |                                         | ø              | Frequency                                            | • 3         |
| Coupling: DC                                            | Input Z: 50 Q<br>Corrections: Off                      | #Atten: 30 dB                         | PNO: Fast<br>Gate: Off                                   | #Avg Type: Po<br>Trig: Free Rur |                         | 1 2 3 4 5 6<br>A WW WW W                |                | er Frequency                                         | Settings    |
| align: Auto                                             | Freq Ref: Int (S)                                      |                                       | IF Gain: Low<br>Sig Track: Off                           |                                 |                         | ANNNN                                   | Span           | 0000000 GHz                                          |             |
| Spectrum v                                              | R                                                      | ef Lvi Offset 21                      | 20 dB                                                    | Mk                              |                         | 35 0 GHz                                | 200.           | 000000 MHz                                           |             |
| cale/Div 10 dB                                          | R                                                      | ef Level 30.00 d                      | Bm                                                       |                                 | -1.                     | 508 dBm                                 |                | Swept Span<br>Zero Span                              |             |
| 20.0                                                    |                                                        |                                       |                                                          |                                 |                         |                                         |                | Full Span                                            |             |
| .00                                                     |                                                        |                                       |                                                          |                                 | <b>♦</b> <sup>1</sup> — |                                         | Start          |                                                      |             |
| 10.0<br>20.0                                            | the second                                             | m                                     |                                                          |                                 |                         |                                         |                | Freq<br>0000000 GHz                                  |             |
| 30.0<br>40.0<br>50.0                                    | ·····                                                  | <u> </u>                              |                                                          |                                 |                         | <b>`</b>                                | Stop<br>5.67   | Freq<br>0000000 GHz                                  |             |
| 60.0                                                    |                                                        |                                       |                                                          |                                 |                         |                                         | _              | AUTO TUNE                                            |             |
| enter 5.5700 GHz<br>Res BW 1.0 MHz                      |                                                        | #Video BW 3.0                         | MHZ                                                      | Swe                             |                         | n 200.0 MHz<br>s (1001 pts)             | CF SI          |                                                      |             |
| Marker Table                                            |                                                        |                                       |                                                          |                                 |                         |                                         |                | 00000 MHz<br>Auto                                    |             |
| Mode Trace Scale 1 N 1 f                                | X<br>5.635 0 GHz                                       | Y<br>-7.508 dBm                       | Function F                                               | unction Width                   | Functi                  | on Value                                | • •            |                                                      |             |
| 2 3                                                     |                                                        |                                       |                                                          |                                 |                         |                                         | Freq<br>0 Hz   | Unset                                                |             |
| 4 5                                                     |                                                        |                                       |                                                          |                                 |                         |                                         |                | s Scale                                              |             |
|                                                         | ) Jun 10, 2022 🌈                                       |                                       |                                                          |                                 |                         |                                         |                | Jin                                                  |             |
| ¶ ∩ ∩ <b>■</b> ?                                        | 4:54:31 PM                                             |                                       |                                                          |                                 |                         |                                         | (Span          | l Track<br>Zoom)                                     |             |
| pectrum Analyzer 1                                      |                                                        | ax_160                                | )MHz_C                                                   | nain'i                          | _525                    | UMHZ                                    | _              | <b></b>                                              |             |
| Wept SA                                                 | HINDUT Z: 50 Ω                                         | #Atten: 30 dB                         | PNO: Fast                                                | #Avg Type: Po                   | ower (RMS               | 123456                                  | <b>Ö</b>       | Frequency                                            | <u>'</u> [- |
| Coupling: DC<br>Align: Auto                             | Corrections: Off<br>Freq Ref: Int (S)                  |                                       | Gate: Off<br>IF Gain: Low                                | Trig: Free Rur                  | 1                       | A₩₩₩₩₩                                  |                | er Frequency<br>0000000 GHz                          | Settings    |
| a                                                       |                                                        |                                       | Sig Track: Off                                           |                                 |                         | ANNNNN                                  | Span           |                                                      |             |
| Spectrum v<br>icale/Div 10 dB                           |                                                        | ef Lvi Offset 21.<br>ef Level 30.00 d |                                                          | Mk                              |                         | 75 8 GHz<br>020 dBm                     |                | 000000 MHz                                           |             |
| .og                                                     |                                                        | si Level 30.00 u                      | bill                                                     |                                 |                         |                                         |                | Swept Span<br>Zero Span                              |             |
| 20.0                                                    |                                                        | <b></b>                               | <b>_1</b>                                                |                                 |                         |                                         |                | Full Span                                            |             |
|                                                         |                                                        |                                       |                                                          |                                 |                         |                                         | Start          |                                                      |             |
|                                                         |                                                        |                                       |                                                          |                                 |                         |                                         |                | D000000 GHz                                          |             |
| 0.0                                                     |                                                        | + +                                   |                                                          |                                 |                         | ·                                       | Stop           |                                                      |             |
|                                                         |                                                        | + +                                   |                                                          |                                 |                         |                                         | 5.35           | 0000000 GHz                                          |             |
|                                                         |                                                        |                                       |                                                          |                                 |                         |                                         |                |                                                      |             |
| 10 0 0 0 0 0 0 0 0 0 0 0 0 0 0 0 0 0 0                  |                                                        | #Video BW 3.0                         | MHz                                                      |                                 | Spa                     | n 200.0 MHz                             |                |                                                      |             |
| 100 000 000 000 000 000 000 000 000 000                 |                                                        | #Video BW 3.0                         | MHz                                                      | Swe                             | Spa<br>ep 1.00 m        | n 200.0 MHz<br>s (1001 pts)             | CF SI<br>20.0  | AUTO TUNE                                            |             |
| 0 0 0 0 0 0 0 0 0 0 0 0 0 0 0 0 0 0 0                   | x                                                      | Y                                     |                                                          | Swe                             | ep 1.00 m               | n 200.0 MHz<br>s (1001 pts)<br>on Value | CF SI<br>20.0  | AUTO TUNE<br>Iep<br>D00000 MHz<br>Auto               |             |
| Mode Trace Scale                                        |                                                        |                                       |                                                          |                                 | ep 1.00 m               | s (1001 pts)                            | CF SI<br>20.0  | AUTO TUNE<br>P<br>D0000 MHz<br>Auto<br>Aan<br>Offset |             |
| 000 000 000 000 000 000 000 000 000 00                  | x                                                      | Y                                     |                                                          |                                 | ep 1.00 m               | s (1001 pts)                            | CF SI<br>20.00 | AUTO TUNE<br>PO0000 MHz<br>Auto<br>Man<br>Offset     |             |
| 000 000 000 000 000 000 000 000 000 00                  | x                                                      | Y                                     |                                                          |                                 | ep 1.00 m               | s (1001 pts)                            | CF SI<br>20.00 | AUTO TUNE tep 300000 MHz Auto Aan Offset s Scale .og |             |