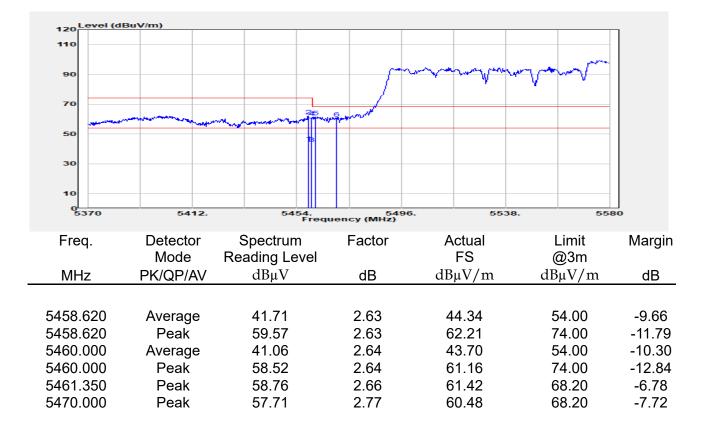

| :BE CH HIGH RU FULL |
| EUT Pol        | :E1 Plane           |
| Ant Path       | :MIMO               |

| Test Site    | :SAC G       |
|--------------|--------------|
| Test Date    | :2022-06-02  |
| Temp./Humi.  | :25.9/61     |
| Antenna Pol. | :Horizontal  |
| Engineer     | :Quentin Liu |





| Report Number  | :E2/2022/30060        |
|----------------|-----------------------|
| Operation Mode | :802.11ax160          |
| Test Frequency | :5570 MHz             |
| Test Mode      | :BE CH LOW RU 996/S67 |
| EUT Pol        | :E1 Plane             |
| Ant Path       | :MIMO                 |

| Test Site    | :SAC G       |
|--------------|--------------|
| Test Date    | :2022-06-10  |
| Temp./Humi.  | :25.9/61     |
| Antenna Pol. | :Vertical    |
| Engineer     | :Quentin Liu |



除非另有說明,此報告結果僅對測試之樣品負責,同時此樣品僅保留90天。本報告未經本公司書面許可,不可部份複製

This document is issued by the Company subject to its General Conditions of Service printed overleaf, available on request or accessible at <a href="http://www.sgs.com.tw/Terms-and-Conditions">http://www.sgs.com.tw/Terms-and-Conditions</a> and for electronic format documents, subject to Terms and Conditions for Electronic Documents at <a href="http://www.sgs.com.tw/Terms-and-Conditions">http://www.sgs.com.tw/Terms-and-Conditions</a> and for electronic format documents, subject to Terms and Conditions for Electronic Documents at <a href="http://www.sgs.com.tw/Terms-and-Conditions">http://www.sgs.com.tw/Terms-and-Conditions</a> and for electronic format documents, subject to Terms and Conditions for Electronic Documents at <a href="htt