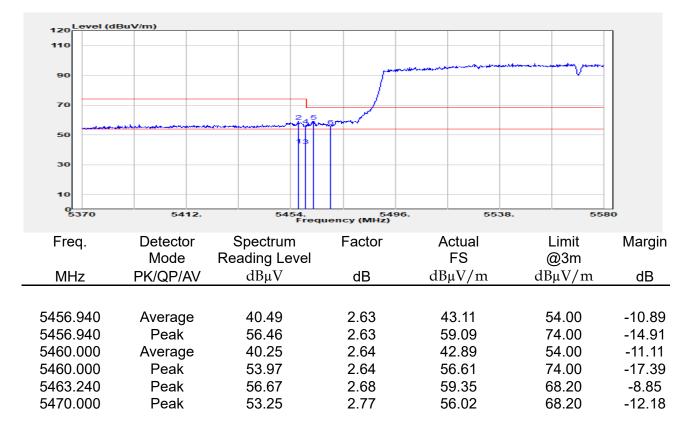

## Report No.: E2/2022/30060 Page: 135 of 498

| эмерган                                                 | +                                                      |                                       |                                                          |                                 |                         |                                         | Ö              | Frequency                                            | · 1         |
|---------------------------------------------------------|--------------------------------------------------------|---------------------------------------|----------------------------------------------------------|---------------------------------|-------------------------|-----------------------------------------|----------------|------------------------------------------------------|-------------|
| EYSIGHT Input: RF<br>← Coupling: DC<br>Align: Auto<br>a | Input Z: 50 Ω<br>Corrections: Off<br>Freq Ref: Int (S) | #Atten: 30 dB                         | PNO: Fast<br>Gate: Off<br>IF Gain: Low<br>Sin Track: Off | #Avg Type: Po<br>Trig: Free Rur | 1                       | 1 2 3 4 5 6<br>A WW WW W<br>A N N N N N |                | er Frequency<br>0000000 GHz                          | Settings    |
|                                                         |                                                        |                                       | Sig Track: Off                                           | Mk                              |                         | 04 0 GHz                                | Span           |                                                      |             |
| Spectrum v<br>cale/Div 10 dB                            | R                                                      | ef Lvi Offset 21.<br>ef Level 30.00 d | 20 dB<br>Bm                                              | WIN                             |                         | 850 dBm                                 |                | 000000 MHz<br>Swept Span                             |             |
| <b>0</b> 0                                              |                                                        | T T                                   |                                                          |                                 |                         |                                         |                | Zero Span                                            |             |
| 0.0                                                     |                                                        |                                       |                                                          |                                 |                         |                                         |                | Full Span                                            |             |
| 1.00                                                    |                                                        |                                       |                                                          |                                 |                         |                                         | Start          | Freq                                                 |             |
| 0.0                                                     |                                                        |                                       | and a construction                                       | WM_N                            | h have be               |                                         | 5.47<br>Stop   | D000000 GHz                                          |             |
| i0.0<br>i0.0                                            |                                                        |                                       |                                                          |                                 |                         |                                         | 5.67           | 0000000 GHz                                          |             |
| enter 5.5700 GHz<br>Res BW 1.0 MHz                      |                                                        | #Video BW 3.0                         | MHz                                                      | Swe                             | Spa<br>ep 1.00 m        | n 200.0 MHz<br>s (1001 pts)             | CF SI          | AUTO TUNE                                            |             |
| Marker Table v                                          |                                                        |                                       |                                                          |                                 |                         |                                         | 20.0           | 00000 MHz                                            |             |
| Mode Trace Scale                                        | X<br>5.504 0 GHz                                       | Y<br>-7.850 dBm                       | Function F                                               | unction Width                   | Functi                  | on Value                                |                | <i>l</i> lan                                         |             |
| 2<br>3<br>4                                             |                                                        |                                       |                                                          |                                 |                         |                                         | 0 Hz           |                                                      |             |
| 5                                                       |                                                        |                                       |                                                          |                                 |                         |                                         | X Axis         | s Scale<br>.og<br>in                                 |             |
|                                                         | Jun 10, 2022<br>4:47:12 PM                             |                                       |                                                          |                                 |                         | HX                                      | Signa          | I Track<br>Zoom)                                     |             |
| 802.                                                    | 11ax_16                                                | 0MHz                                  | Chain0                                                   | 5570N                           | ΛHz                     |                                         |                |                                                      | 1           |
|                                                         | +                                                      | _                                     | _                                                        |                                 |                         |                                         | ø              | Frequency                                            | • 3         |
| Coupling: DC                                            | Input Z: 50 Q<br>Corrections: Off                      | #Atten: 30 dB                         | PNO: Fast<br>Gate: Off                                   | #Avg Type: Po<br>Trig: Free Rur |                         | 1 2 3 4 5 6<br>A WW WW W                |                | er Frequency                                         | Settings    |
| align: Auto                                             | Freq Ref: Int (S)                                      |                                       | IF Gain: Low<br>Sig Track: Off                           |                                 |                         | ANNNN                                   | Span           | 0000000 GHz                                          |             |
| Spectrum v                                              | R                                                      | ef Lvi Offset 21                      | 20 dB                                                    | Mk                              |                         | 35 0 GHz                                | 200.           | 000000 MHz                                           |             |
| cale/Div 10 dB                                          | R                                                      | ef Level 30.00 d                      | Bm                                                       |                                 | -1.                     | 508 dBm                                 |                | Swept Span<br>Zero Span                              |             |
| 20.0                                                    |                                                        |                                       |                                                          |                                 |                         |                                         |                | Full Span                                            |             |
| .00                                                     |                                                        |                                       |                                                          |                                 | <b>♦</b> <sup>1</sup> — |                                         | Start          |                                                      |             |
| 10.0<br>20.0                                            | the second                                             | m                                     |                                                          |                                 |                         |                                         |                | Freq<br>0000000 GHz                                  |             |
| 30.0<br>40.0<br>50.0                                    | ·····                                                  | <u> </u>                              |                                                          |                                 |                         | <b>`</b>                                | Stop<br>5.67   | Freq<br>0000000 GHz                                  |             |
| 60.0                                                    |                                                        |                                       |                                                          |                                 |                         |                                         | _              | AUTO TUNE                                            |             |
| enter 5.5700 GHz<br>Res BW 1.0 MHz                      |                                                        | #Video BW 3.0                         | MHZ                                                      | Swe                             |                         | n 200.0 MHz<br>s (1001 pts)             | CF SI          |                                                      |             |
| Marker Table                                            |                                                        |                                       |                                                          |                                 |                         |                                         |                | 00000 MHz<br>Auto                                    |             |
| Mode Trace Scale 1 N 1 f                                | X<br>5.635 0 GHz                                       | Y<br>-7.508 dBm                       | Function F                                               | unction Width                   | Functi                  | on Value                                | • •            |                                                      |             |
| 2 3                                                     |                                                        |                                       |                                                          |                                 |                         |                                         | Freq<br>0 Hz   | Unset                                                |             |
| 4 5                                                     |                                                        |                                       |                                                          |                                 |                         |                                         |                | s Scale                                              |             |
|                                                         | ) Jun 10, 2022 🌈                                       |                                       |                                                          |                                 |                         |                                         |                | Jin                                                  |             |
| ¶ ∩ ∩ <b>■</b> ?                                        | 4:54:31 PM                                             |                                       |                                                          |                                 |                         |                                         | (Span          | l Track<br>Zoom)                                     |             |
| pectrum Analyzer 1                                      |                                                        | ax_160                                | )MHz_C                                                   | nain'i                          | _525                    | UMHZ                                    | _              | <b></b>                                              |             |
| Wept SA                                                 | HINDUT Z: 50 Ω                                         | #Atten: 30 dB                         | PNO: Fast                                                | #Avg Type: Po                   | ower (RMS               | 123456                                  | <b>Ö</b>       | Frequency                                            | <u>'</u> [- |
| Coupling: DC<br>Align: Auto                             | Corrections: Off<br>Freq Ref: Int (S)                  |                                       | Gate: Off<br>IF Gain: Low                                | Trig: Free Rur                  | 1                       | A₩₩₩₩₩                                  |                | er Frequency<br>0000000 GHz                          | Settings    |
| a                                                       |                                                        |                                       | Sig Track: Off                                           |                                 |                         | ANNNNN                                  | Span           |                                                      |             |
| Spectrum v<br>icale/Div 10 dB                           |                                                        | ef Lvi Offset 21.<br>ef Level 30.00 d |                                                          | Mk                              |                         | 75 8 GHz<br>020 dBm                     |                | 000000 MHz                                           |             |
| .og                                                     |                                                        | si Level 30.00 u                      | bill                                                     |                                 |                         |                                         |                | Swept Span<br>Zero Span                              |             |
| 20.0                                                    |                                                        | <b></b>                               | <b>_1</b>                                                |                                 |                         |                                         |                | Full Span                                            |             |
|                                                         |                                                        |                                       |                                                          |                                 |                         |                                         | Start          |                                                      |             |
|                                                         |                                                        |                                       |                                                          |                                 |                         |                                         |                | D000000 GHz                                          |             |
| 0.0                                                     |                                                        | + +                                   |                                                          |                                 |                         | ·                                       | Stop           |                                                      |             |
|                                                         |                                                        | + +                                   |                                                          |                                 |                         |                                         | 5.35           | 0000000 GHz                                          |             |
|                                                         |                                                        |                                       |                                                          |                                 |                         |                                         |                |                                                      |             |
| 10 0 0 0 0 0 0 0 0 0 0 0 0 0 0 0 0 0 0                  |                                                        | #Video BW 3.0                         | MHz                                                      |                                 | Spa                     | n 200.0 MHz                             |                |                                                      |             |
| 100 000 000 000 000 000 000 000 000 000                 |                                                        | #Video BW 3.0                         | MHz                                                      | Swe                             | Spa<br>ep 1.00 m        | n 200.0 MHz<br>s (1001 pts)             | CF SI<br>20.0  | AUTO TUNE                                            |             |
| 0 0 0 0 0 0 0 0 0 0 0 0 0 0 0 0 0 0 0                   | x                                                      | Y                                     |                                                          | Swe                             | ep 1.00 m               | n 200.0 MHz<br>s (1001 pts)<br>on Value | CF SI<br>20.0  | AUTO TUNE<br>Iep<br>D00000 MHz<br>Auto               |             |
| Mode Trace Scale                                        |                                                        |                                       |                                                          |                                 | ep 1.00 m               | s (1001 pts)                            | CF SI<br>20.0  | AUTO TUNE<br>P<br>D0000 MHz<br>Auto<br>Aan<br>Offset |             |
| 000 000 000 000 000 000 000 000 000 00                  | x                                                      | Y                                     |                                                          |                                 | ep 1.00 m               | s (1001 pts)                            | CF SI<br>20.00 | AUTO TUNE<br>PO0000 MHz<br>Auto<br>Man<br>Offset     |             |
| 000 000 000 000 000 000 000 000 000 00                  | x                                                      | Y                                     |                                                          |                                 | ep 1.00 m               | s (1001 pts)                            | CF SI<br>20.00 | AUTO TUNE tep 300000 MHz Auto Aan Offset s Scale .og |             |