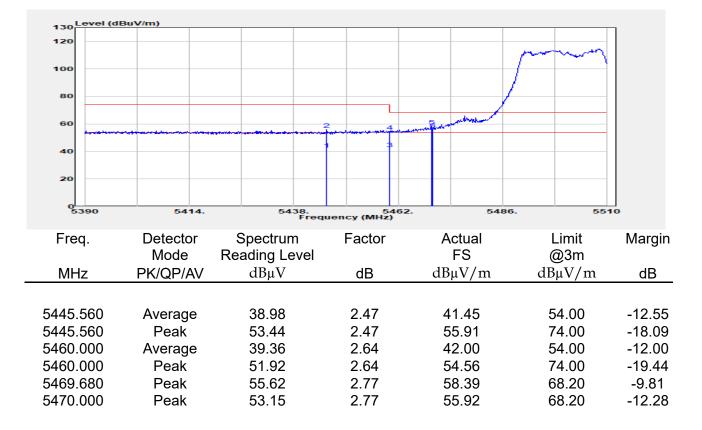

## Report No.: E2/2022/30060 Page: 135 of 498

| эмерган                                                 | +                                                      |                                       |                                                          |                                 |                         |                                         | Ö              | Frequency                                            | · 1         |
|---------------------------------------------------------|--------------------------------------------------------|---------------------------------------|----------------------------------------------------------|---------------------------------|-------------------------|-----------------------------------------|----------------|------------------------------------------------------|-------------|
| EYSIGHT Input: RF<br>← Coupling: DC<br>Align: Auto<br>a | Input Z: 50 Ω<br>Corrections: Off<br>Freq Ref: Int (S) | #Atten: 30 dB                         | PNO: Fast<br>Gate: Off<br>IF Gain: Low<br>Sin Track: Off | #Avg Type: Po<br>Trig: Free Rur | 1                       | 1 2 3 4 5 6<br>A WW WW W<br>A N N N N N |                | er Frequency<br>0000000 GHz                          | Settings    |
|                                                         |                                                        |                                       | Sig Track: Off                                           | Mk                              |                         | 04 0 GHz                                | Span           |                                                      |             |
| Spectrum v<br>cale/Div 10 dB                            | R                                                      | ef Lvi Offset 21.<br>ef Level 30.00 d | 20 dB<br>Bm                                              | WIN                             |                         | 850 dBm                                 |                | 000000 MHz<br>Swept Span                             |             |
| <b>0</b> 0                                              |                                                        | T T                                   |                                                          |                                 |                         |                                         |                | Zero Span                                            |             |
| 0.0                                                     |                                                        |                                       |                                                          |                                 |                         |                                         |                | Full Span                                            |             |
| 1.00                                                    |                                                        |                                       |                                                          |                                 |                         |                                         | Start          | Freq                                                 |             |
| 0.0                                                     |                                                        |                                       | and a construction                                       | WM_N                            | h have be               |                                         | 5.47<br>Stop   | D000000 GHz                                          |             |
| i0.0<br>i0.0                                            |                                                        |                                       |                                                          |                                 |                         |                                         | 5.67           | 0000000 GHz                                          |             |
| enter 5.5700 GHz<br>Res BW 1.0 MHz                      |                                                        | #Video BW 3.0                         | MHz                                                      | Swe                             | Spa<br>ep 1.00 m        | n 200.0 MHz<br>s (1001 pts)             | CF SI          | AUTO TUNE                                            |             |
| Marker Table v                                          |                                                        |                                       |                                                          |                                 |                         |                                         | 20.0           | 00000 MHz                                            |             |
| Mode Trace Scale                                        | X<br>5.504 0 GHz                                       | Y<br>-7.850 dBm                       | Function F                                               | unction Width                   | Functi                  | on Value                                |                | <i>l</i> lan                                         |             |
| 2<br>3<br>4                                             |                                                        |                                       |                                                          |                                 |                         |                                         | 0 Hz           |                                                      |             |
| 5                                                       |                                                        |                                       |                                                          |                                 |                         |                                         | X Axis         | s Scale<br>.og<br>in                                 |             |
|                                                         | Jun 10, 2022<br>4:47:12 PM                             |                                       |                                                          |                                 |                         | HX                                      | Signa          | I Track<br>Zoom)                                     |             |
| 802.                                                    | 11ax_16                                                | 0MHz                                  | Chain0                                                   | 5570N                           | ΛHz                     |                                         |                |                                                      | 1           |
|                                                         | +                                                      | _                                     | _                                                        |                                 |                         |                                         | ø              | Frequency                                            | • 3         |
| Coupling: DC                                            | Input Z: 50 Q<br>Corrections: Off                      | #Atten: 30 dB                         | PNO: Fast<br>Gate: Off                                   | #Avg Type: Po<br>Trig: Free Rur |                         | 1 2 3 4 5 6<br>A WW WW W                |                | er Frequency                                         | Settings    |
| align: Auto                                             | Freq Ref: Int (S)                                      |                                       | IF Gain: Low<br>Sig Track: Off                           |                                 |                         | ANNNN                                   | Span           | 0000000 GHz                                          |             |
| Spectrum v                                              | R                                                      | ef Lvi Offset 21                      | 20 dB                                                    | Mk                              |                         | 35 0 GHz                                | 200.           | 000000 MHz                                           |             |
| cale/Div 10 dB                                          | R                                                      | ef Level 30.00 d                      | Bm                                                       |                                 | -1.                     | 508 dBm                                 |                | Swept Span<br>Zero Span                              |             |
| 20.0                                                    |                                                        |                                       |                                                          |                                 |                         |                                         |                | Full Span                                            |             |
| .00                                                     |                                                        |                                       |                                                          |                                 | <b>♦</b> <sup>1</sup> — |                                         | Start          |                                                      |             |
| 10.0<br>20.0                                            | the second                                             | m                                     |                                                          |                                 |                         |                                         |                | Freq<br>0000000 GHz                                  |             |
| 30.0<br>40.0<br>50.0                                    | ·····                                                  | <u> </u>                              |                                                          |                                 |                         | <b>`</b>                                | Stop<br>5.67   | Freq<br>0000000 GHz                                  |             |
| 60.0                                                    |                                                        |                                       |                                                          |                                 |                         |                                         | _              | AUTO TUNE                                            |             |
| enter 5.5700 GHz<br>Res BW 1.0 MHz                      |                                                        | #Video BW 3.0                         | MHZ                                                      | Swe                             |                         | n 200.0 MHz<br>s (1001 pts)             | CF SI          |                                                      |             |
| Marker Table                                            |                                                        |                                       |                                                          |                                 |                         |                                         |                | 00000 MHz<br>Auto                                    |             |
| Mode Trace Scale 1 N 1 f                                | X<br>5.635 0 GHz                                       | Y<br>-7.508 dBm                       | Function F                                               | unction Width                   | Functi                  | on Value                                | • •            |                                                      |             |
| 2 3                                                     |                                                        |                                       |                                                          |                                 |                         |                                         | Freq<br>0 Hz   | Unset                                                |             |
| 4 5                                                     |                                                        |                                       |                                                          |                                 |                         |                                         |                | s Scale                                              |             |
|                                                         | ) Jun 10, 2022 🌈                                       |                                       |                                                          |                                 |                         |                                         |                | Jin                                                  |             |
| ¶ ∩ ∩ <b>■</b> ?                                        | 4:54:31 PM                                             |                                       |                                                          |                                 |                         |                                         | (Span          | l Track<br>Zoom)                                     |             |
| pectrum Analyzer 1                                      |                                                        | ax_160                                | )MHz_C                                                   | nain'i                          | _525                    | UMHZ                                    | _              | <b></b>                                              |             |
| Wept SA                                                 | HINDUT Z: 50 Ω                                         | #Atten: 30 dB                         | PNO: Fast                                                | #Avg Type: Po                   | ower (RMS               | 123456                                  | <b>Ö</b>       | Frequency                                            | <u>'</u> [- |
| Coupling: DC<br>Align: Auto                             | Corrections: Off<br>Freq Ref: Int (S)                  |                                       | Gate: Off<br>IF Gain: Low                                | Trig: Free Rur                  | 1                       | A₩₩₩₩₩                                  |                | er Frequency<br>0000000 GHz                          | Settings    |
| a                                                       |                                                        |                                       | Sig Track: Off                                           |                                 |                         | ANNNNN                                  | Span           |                                                      |             |
| Spectrum v<br>icale/Div 10 dB                           |                                                        | ef Lvi Offset 21.<br>ef Level 30.00 d |                                                          | Mk                              |                         | 75 8 GHz<br>020 dBm                     |                | 000000 MHz                                           |             |
| .og                                                     |                                                        | si Level 30.00 u                      | bill                                                     |                                 |                         |                                         |                | Swept Span<br>Zero Span                              |             |
| 20.0                                                    |                                                        | <b></b>                               | <b>_1</b>                                                |                                 |                         |                                         |                | Full Span                                            |             |
|                                                         |                                                        |                                       |                                                          |                                 |                         |                                         | Start          |                                                      |             |
|                                                         |                                                        |                                       |                                                          |                                 |                         |                                         |                | D000000 GHz                                          |             |
| 0.0                                                     |                                                        | + +                                   |                                                          |                                 |                         | ·                                       | Stop           |                                                      |             |
|                                                         |                                                        | + +                                   |                                                          |                                 |                         |                                         | 5.35           | 0000000 GHz                                          |             |
|                                                         |                                                        |                                       |                                                          |                                 |                         |                                         |                |                                                      |             |
| 10 0 0 0 0 0 0 0 0 0 0 0 0 0 0 0 0 0 0                  |                                                        | #Video BW 3.0                         | MHz                                                      |                                 | Spa                     | n 200.0 MHz                             |                |                                                      |             |
| 100 000 000 000 000 000 000 000 000 000                 |                                                        | #Video BW 3.0                         | MHz                                                      | Swe                             | Spa<br>ep 1.00 m        | n 200.0 MHz<br>s (1001 pts)             | CF SI<br>20.0  | AUTO TUNE                                            |             |
| 0 0 0 0 0 0 0 0 0 0 0 0 0 0 0 0 0 0 0                   | x                                                      | Y                                     |                                                          | Swe                             | ep 1.00 m               | n 200.0 MHz<br>s (1001 pts)<br>on Value | CF SI<br>20.0  | AUTO TUNE<br>Iep<br>D00000 MHz<br>Auto               |             |
| Mode Trace Scale                                        |                                                        |                                       |                                                          |                                 | ep 1.00 m               | s (1001 pts)                            | CF SI<br>20.0  | AUTO TUNE<br>P<br>D0000 MHz<br>Auto<br>Aan<br>Offset |             |
| 000 000 000 000 000 000 000 000 000 00                  | x                                                      | Y                                     |                                                          |                                 | ep 1.00 m               | s (1001 pts)                            | CF SI<br>20.00 | AUTO TUNE<br>PO0000 MHz<br>Auto<br>Man<br>Offset     |             |
| 000 000 000 000 000 000 000 000 000 00                  | x                                                      | Y                                     |                                                          |                                 | ep 1.00 m               | s (1001 pts)                            | CF SI<br>20.00 | AUTO TUNE tep 300000 MHz Auto Aan Offset s Scale .og |             |