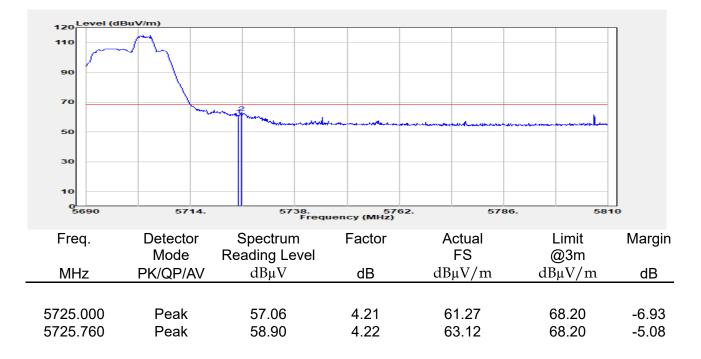

## Report No.: E2/2022/30060 Page: 135 of 498

| эмерган                                                 | +                                                      |                                       |                                                          |                                 |                         |                                         | Ö              | Frequency                                            | · 1         |
|---------------------------------------------------------|--------------------------------------------------------|---------------------------------------|----------------------------------------------------------|---------------------------------|-------------------------|-----------------------------------------|----------------|------------------------------------------------------|-------------|
| EYSIGHT Input: RF<br>← Coupling: DC<br>Align: Auto<br>a | Input Z: 50 Ω<br>Corrections: Off<br>Freq Ref: Int (S) | #Atten: 30 dB                         | PNO: Fast<br>Gate: Off<br>IF Gain: Low<br>Sin Track: Off | #Avg Type: Po<br>Trig: Free Rur | 1                       | 1 2 3 4 5 6<br>A WW WW W<br>A N N N N N |                | er Frequency<br>0000000 GHz                          | Settings    |
|                                                         |                                                        |                                       | Sig Track: Off                                           | Mk                              |                         | 04 0 GHz                                | Span           |                                                      |             |
| Spectrum v<br>cale/Div 10 dB                            | R                                                      | ef Lvi Offset 21.<br>ef Level 30.00 d | 20 dB<br>Bm                                              | WIN                             |                         | 850 dBm                                 |                | 000000 MHz<br>Swept Span                             |             |
| <b>0</b> 0                                              |                                                        | T T                                   |                                                          |                                 |                         |                                         |                | Zero Span                                            |             |
| 0.0                                                     |                                                        |                                       |                                                          |                                 |                         |                                         |                | Full Span                                            |             |
| 1.00                                                    |                                                        |                                       |                                                          |                                 |                         |                                         | Start          | Freq                                                 |             |
| 0.0                                                     |                                                        |                                       | and a construction                                       | WM_N                            | h have be               |                                         | 5.47<br>Stop   | D000000 GHz                                          |             |
| i0.0<br>i0.0                                            |                                                        |                                       |                                                          |                                 |                         |                                         | 5.67           | 0000000 GHz                                          |             |
| enter 5.5700 GHz<br>Res BW 1.0 MHz                      |                                                        | #Video BW 3.0                         | MHz                                                      | Swe                             | Spa<br>ep 1.00 m        | n 200.0 MHz<br>s (1001 pts)             | CF SI          | AUTO TUNE                                            |             |
| Marker Table v                                          |                                                        |                                       |                                                          |                                 |                         |                                         | 20.0           | 00000 MHz                                            |             |
| Mode Trace Scale                                        | X<br>5.504 0 GHz                                       | Y<br>-7.850 dBm                       | Function F                                               | unction Width                   | Functi                  | on Value                                |                | <i>l</i> lan                                         |             |
| 2<br>3<br>4                                             |                                                        |                                       |                                                          |                                 |                         |                                         | 0 Hz           |                                                      |             |
| 5                                                       |                                                        |                                       |                                                          |                                 |                         |                                         | X Axis         | s Scale<br>.og<br>in                                 |             |
|                                                         | Jun 10, 2022<br>4:47:12 PM                             |                                       |                                                          |                                 |                         | HX                                      | Signa          | I Track<br>Zoom)                                     |             |
| 802.                                                    | 11ax_16                                                | 0MHz                                  | Chain0                                                   | 5570N                           | ΛHz                     |                                         |                |                                                      | 1           |
|                                                         | +                                                      | _                                     | _                                                        |                                 |                         |                                         | ø              | Frequency                                            | • 3         |
| Coupling: DC                                            | Input Z: 50 Q<br>Corrections: Off                      | #Atten: 30 dB                         | PNO: Fast<br>Gate: Off                                   | #Avg Type: Po<br>Trig: Free Rur |                         | 1 2 3 4 5 6<br>A WW WW W                |                | er Frequency                                         | Settings    |
| align: Auto                                             | Freq Ref: Int (S)                                      |                                       | IF Gain: Low<br>Sig Track: Off                           |                                 |                         | ANNNN                                   | Span           | 0000000 GHz                                          |             |
| Spectrum v                                              | R                                                      | ef Lvi Offset 21                      | 20 dB                                                    | Mk                              |                         | 35 0 GHz                                | 200.           | 000000 MHz                                           |             |
| cale/Div 10 dB                                          | R                                                      | ef Level 30.00 d                      | Bm                                                       |                                 | -1.                     | 508 dBm                                 |                | Swept Span<br>Zero Span                              |             |
| 20.0                                                    |                                                        |                                       |                                                          |                                 |                         |                                         |                | Full Span                                            |             |
| .00                                                     |                                                        |                                       |                                                          |                                 | <b>♦</b> <sup>1</sup> — |                                         | Start          |                                                      |             |
| 10.0<br>20.0                                            | the second                                             | m                                     |                                                          |                                 |                         |                                         |                | Freq<br>0000000 GHz                                  |             |
| 30.0<br>40.0<br>50.0                                    | ·····                                                  | <u> </u>                              |                                                          |                                 |                         | <b>`</b>                                | Stop<br>5.67   | Freq<br>0000000 GHz                                  |             |
| 60.0                                                    |                                                        |                                       |                                                          |                                 |                         |                                         | _              | AUTO TUNE                                            |             |
| enter 5.5700 GHz<br>Res BW 1.0 MHz                      |                                                        | #Video BW 3.0                         | MHZ                                                      | Swe                             |                         | n 200.0 MHz<br>s (1001 pts)             | CF SI          |                                                      |             |
| Marker Table                                            |                                                        |                                       |                                                          |                                 |                         |                                         |                | 00000 MHz<br>Auto                                    |             |
| Mode Trace Scale 1 N 1 f                                | X<br>5.635 0 GHz                                       | Y<br>-7.508 dBm                       | Function F                                               | unction Width                   | Functi                  | on Value                                | • •            |                                                      |             |
| 2 3                                                     |                                                        |                                       |                                                          |                                 |                         |                                         | Freq<br>0 Hz   | Unset                                                |             |
| 4 5                                                     |                                                        |                                       |                                                          |                                 |                         |                                         |                | s Scale                                              |             |
|                                                         | ) Jun 10, 2022 🌈                                       |                                       |                                                          |                                 |                         |                                         |                | Jin                                                  |             |
| ¶ ∩ ∩ <b>■</b> ?                                        | 4:54:31 PM                                             |                                       |                                                          |                                 |                         |                                         | (Span          | l Track<br>Zoom)                                     |             |
| pectrum Analyzer 1                                      |                                                        | ax_160                                | )MHz_C                                                   | nain'i                          | _525                    | UMHZ                                    | _              | <b></b>                                              |             |
| Wept SA                                                 | HINDUT Z: 50 Ω                                         | #Atten: 30 dB                         | PNO: Fast                                                | #Avg Type: Po                   | ower (RMS               | 123456                                  | <b>Ö</b>       | Frequency                                            | <u>'</u> [- |
| Coupling: DC<br>Align: Auto                             | Corrections: Off<br>Freq Ref: Int (S)                  |                                       | Gate: Off<br>IF Gain: Low                                | Trig: Free Rur                  | 1                       | A₩₩₩₩₩                                  |                | er Frequency<br>0000000 GHz                          | Settings    |
| a                                                       |                                                        |                                       | Sig Track: Off                                           |                                 |                         | ANNNNN                                  | Span           |                                                      |             |
| Spectrum v<br>icale/Div 10 dB                           |                                                        | ef Lvi Offset 21.<br>ef Level 30.00 d |                                                          | Mk                              |                         | 75 8 GHz<br>020 dBm                     |                | 000000 MHz                                           |             |
| .og                                                     |                                                        | si Level 30.00 u                      | bill                                                     |                                 |                         |                                         |                | Swept Span<br>Zero Span                              |             |
| 20.0                                                    |                                                        | <b></b>                               | <b>_1</b>                                                |                                 |                         |                                         |                | Full Span                                            |             |
|                                                         |                                                        |                                       |                                                          |                                 |                         |                                         | Start          |                                                      |             |
|                                                         |                                                        |                                       |                                                          |                                 |                         |                                         |                | D000000 GHz                                          |             |
| 0.0                                                     |                                                        | + +                                   |                                                          |                                 |                         | ·                                       | Stop           |                                                      |             |
|                                                         |                                                        | + +                                   |                                                          |                                 |                         |                                         | 5.35           | 0000000 GHz                                          |             |
|                                                         |                                                        |                                       |                                                          |                                 |                         |                                         |                |                                                      |             |
| 10 0 0 0 0 0 0 0 0 0 0 0 0 0 0 0 0 0 0                  |                                                        | #Video BW 3.0                         | MHz                                                      |                                 | Spa                     | n 200.0 MHz                             |                |                                                      |             |
| 100 000 000 000 000 000 000 000 000 000                 |                                                        | #Video BW 3.0                         | MHz                                                      | Swe                             | Spa<br>ep 1.00 m        | n 200.0 MHz<br>s (1001 pts)             | CF SI<br>20.0  | AUTO TUNE                                            |             |
| 0 0 0 0 0 0 0 0 0 0 0 0 0 0 0 0 0 0 0                   | x                                                      | Y                                     |                                                          | Swe                             | ep 1.00 m               | n 200.0 MHz<br>s (1001 pts)<br>on Value | CF SI<br>20.0  | AUTO TUNE<br>Iep<br>D00000 MHz<br>Auto               |             |
| Mode Trace Scale                                        |                                                        |                                       |                                                          |                                 | ep 1.00 m               | s (1001 pts)                            | CF SI<br>20.0  | AUTO TUNE<br>P<br>D0000 MHz<br>Auto<br>Aan<br>Offset |             |
| 000 000 000 000 000 000 000 000 000 00                  | x                                                      | Y                                     |                                                          |                                 | ep 1.00 m               | s (1001 pts)                            | CF SI<br>20.00 | AUTO TUNE<br>PO0000 MHz<br>Auto<br>Man<br>Offset     |             |
| 000 000 000 000 000 000 000 000 000 00                  | x                                                      | Y                                     |                                                          |                                 | ep 1.00 m               | s (1001 pts)                            | CF SI<br>20.00 | AUTO TUNE tep 300000 MHz Auto Aan Offset s Scale .og |             |