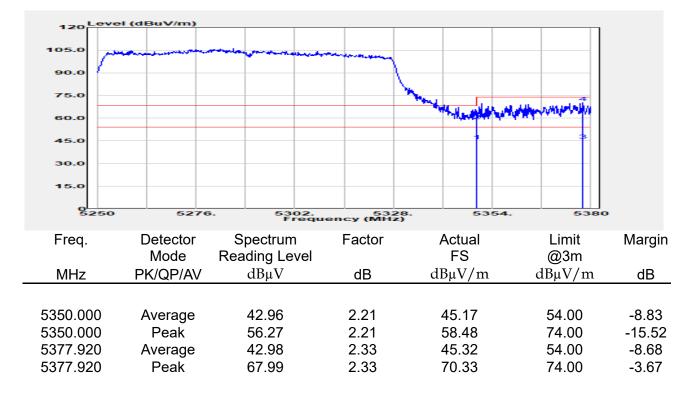

## Report No.: E2/2022/30060 Page: 137 of 498

Unless otherwise stated the results shown in this test report refer only to the sample(s) tested and such sample(s) are retained for 90 days only.

除非另有說明,此報告結果僅對測試之樣品負責,同時此樣品僅保留90天。本報告未經本公司書面許可,不可部份複製。