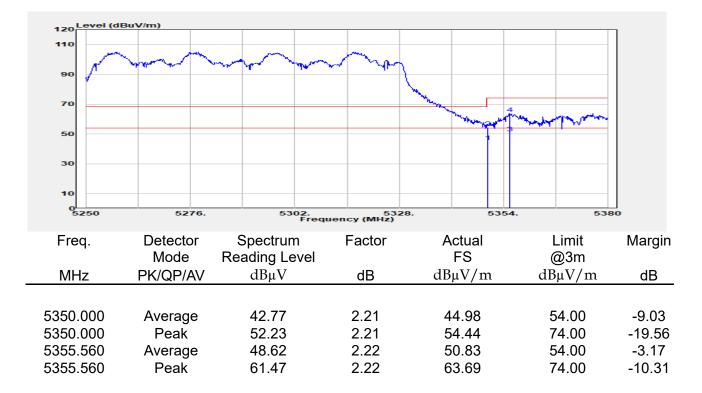

## Report No.: E2/2022/30060 Page: 135 of 498

| эмерган                                                 | +                                                      |                                       |                                                          |                                 |                         |                                         | Ö              | Frequency                                            | · 1         |
|---------------------------------------------------------|--------------------------------------------------------|---------------------------------------|----------------------------------------------------------|---------------------------------|-------------------------|-----------------------------------------|----------------|------------------------------------------------------|-------------|
| EYSIGHT Input: RF<br>← Coupling: DC<br>Align: Auto<br>a | Input Z: 50 Ω<br>Corrections: Off<br>Freq Ref: Int (S) | #Atten: 30 dB                         | PNO: Fast<br>Gate: Off<br>IF Gain: Low<br>Sin Track: Off | #Avg Type: Po<br>Trig: Free Rur | 1                       | 1 2 3 4 5 6<br>A WW WW W<br>A N N N N N |                | er Frequency<br>0000000 GHz                          | Settings    |
|                                                         |                                                        |                                       | Sig Track: Off                                           | Mk                              |                         | 04 0 GHz                                | Span           |                                                      |             |
| Spectrum v<br>cale/Div 10 dB                            | R                                                      | ef Lvi Offset 21.<br>ef Level 30.00 d | 20 dB<br>Bm                                              | WIN                             |                         | 850 dBm                                 |                | 000000 MHz<br>Swept Span                             |             |
| <b>0</b> 0                                              |                                                        | T T                                   |                                                          |                                 |                         |                                         |                | Zero Span                                            |             |
| 0.0                                                     |                                                        |                                       |                                                          |                                 |                         |                                         |                | Full Span                                            |             |
| 1.00                                                    |                                                        |                                       |                                                          |                                 |                         |                                         | Start          | Freq                                                 |             |
| 0.0                                                     |                                                        |                                       | and a construction                                       | WM_N                            | h have be               |                                         | 5.47<br>Stop   | D000000 GHz                                          |             |
| i0.0<br>i0.0                                            |                                                        |                                       |                                                          |                                 |                         |                                         | 5.67           | 0000000 GHz                                          |             |
| enter 5.5700 GHz<br>Res BW 1.0 MHz                      |                                                        | #Video BW 3.0                         | MHz                                                      | Swe                             | Spa<br>ep 1.00 m        | n 200.0 MHz<br>s (1001 pts)             | CF SI          | AUTO TUNE                                            |             |
| Marker Table v                                          |                                                        |                                       |                                                          |                                 |                         |                                         | 20.0           | 00000 MHz                                            |             |
| Mode Trace Scale                                        | X<br>5.504 0 GHz                                       | Y<br>-7.850 dBm                       | Function F                                               | unction Width                   | Functi                  | on Value                                |                | <i>l</i> lan                                         |             |
| 2<br>3<br>4                                             |                                                        |                                       |                                                          |                                 |                         |                                         | 0 Hz           |                                                      |             |
| 5                                                       |                                                        |                                       |                                                          |                                 |                         |                                         | X Axis         | s Scale<br>.og<br>in                                 |             |
|                                                         | Jun 10, 2022<br>4:47:12 PM                             |                                       |                                                          |                                 |                         | HX                                      | Signa          | I Track<br>Zoom)                                     |             |
| 802.                                                    | 11ax_16                                                | 0MHz                                  | Chain0                                                   | 5570N                           | ΛHz                     |                                         |                |                                                      | 1           |
|                                                         | +                                                      | _                                     | _                                                        |                                 |                         |                                         | ø              | Frequency                                            | • 3         |
| Coupling: DC                                            | Input Z: 50 Q<br>Corrections: Off                      | #Atten: 30 dB                         | PNO: Fast<br>Gate: Off                                   | #Avg Type: Po<br>Trig: Free Rur |                         | 1 2 3 4 5 6<br>A WW WW W                |                | er Frequency                                         | Settings    |
| align: Auto                                             | Freq Ref: Int (S)                                      |                                       | IF Gain: Low<br>Sig Track: Off                           |                                 |                         | ANNNN                                   | Span           | 0000000 GHz                                          |             |
| Spectrum v                                              | R                                                      | ef Lvi Offset 21                      | 20 dB                                                    | Mk                              |                         | 35 0 GHz                                | 200.           | 000000 MHz                                           |             |
| cale/Div 10 dB                                          | R                                                      | ef Level 30.00 d                      | Bm                                                       |                                 | -1.                     | 508 dBm                                 |                | Swept Span<br>Zero Span                              |             |
| 20.0                                                    |                                                        |                                       |                                                          |                                 |                         |                                         |                | Full Span                                            |             |
| .00                                                     |                                                        |                                       |                                                          |                                 | <b>♦</b> <sup>1</sup> — |                                         | Start          |                                                      |             |
| 10.0<br>20.0                                            | the second                                             | m                                     |                                                          |                                 |                         |                                         |                | Freq<br>0000000 GHz                                  |             |
| 30.0<br>40.0<br>50.0                                    | ·····                                                  | <u> </u>                              |                                                          |                                 |                         | <b>`</b>                                | Stop<br>5.67   | Freq<br>0000000 GHz                                  |             |
| 60.0                                                    |                                                        |                                       |                                                          |                                 |                         |                                         | _              | AUTO TUNE                                            |             |
| enter 5.5700 GHz<br>Res BW 1.0 MHz                      |                                                        | #Video BW 3.0                         | MHZ                                                      | Swe                             |                         | n 200.0 MHz<br>s (1001 pts)             | CF SI          |                                                      |             |
| Marker Table                                            |                                                        |                                       |                                                          |                                 |                         |                                         |                | 00000 MHz<br>Auto                                    |             |
| Mode Trace Scale 1 N 1 f                                | X<br>5.635 0 GHz                                       | Y<br>-7.508 dBm                       | Function F                                               | unction Width                   | Functi                  | on Value                                | • •            |                                                      |             |
| 2 3                                                     |                                                        |                                       |                                                          |                                 |                         |                                         | Freq<br>0 Hz   | Unset                                                |             |
| 4 5                                                     |                                                        |                                       |                                                          |                                 |                         |                                         |                | s Scale                                              |             |
|                                                         | ) Jun 10, 2022 🌈                                       |                                       |                                                          |                                 |                         |                                         |                | Jin                                                  |             |
| ¶ ∩ ∩ <b>■</b> ?                                        | 4:54:31 PM                                             |                                       |                                                          |                                 |                         |                                         | (Span          | l Track<br>Zoom)                                     |             |
| pectrum Analyzer 1                                      |                                                        | ax_160                                | )MHz_C                                                   | nain'i                          | _525                    | UMHZ                                    | _              | <b></b>                                              |             |
| Wept SA                                                 | HINDUT Z: 50 Ω                                         | #Atten: 30 dB                         | PNO: Fast                                                | #Avg Type: Po                   | ower (RMS               | 123456                                  | <b>Ö</b>       | Frequency                                            | <u>'</u> [- |
| Coupling: DC<br>Align: Auto                             | Corrections: Off<br>Freq Ref: Int (S)                  |                                       | Gate: Off<br>IF Gain: Low                                | Trig: Free Rur                  | 1                       | A₩₩₩₩₩                                  |                | er Frequency<br>0000000 GHz                          | Settings    |
| a                                                       |                                                        |                                       | Sig Track: Off                                           |                                 |                         | ANNNNN                                  | Span           |                                                      |             |
| Spectrum v<br>icale/Div 10 dB                           |                                                        | ef Lvi Offset 21.<br>ef Level 30.00 d |                                                          | Mk                              |                         | 75 8 GHz<br>020 dBm                     |                | 000000 MHz                                           |             |
| .og                                                     |                                                        | si Level 30.00 u                      | bill                                                     |                                 |                         |                                         |                | Swept Span<br>Zero Span                              |             |
| 20.0                                                    |                                                        | <b></b>                               | <b>_1</b>                                                |                                 |                         |                                         |                | Full Span                                            |             |
|                                                         |                                                        |                                       |                                                          |                                 |                         |                                         | Start          |                                                      |             |
|                                                         |                                                        |                                       |                                                          |                                 |                         |                                         |                | D000000 GHz                                          |             |
| 0.0                                                     |                                                        | + +                                   |                                                          |                                 |                         | ·                                       | Stop           |                                                      |             |
|                                                         |                                                        | + +                                   |                                                          |                                 |                         |                                         | 5.35           | 0000000 GHz                                          |             |
|                                                         |                                                        |                                       |                                                          |                                 |                         |                                         |                |                                                      |             |
| 10 0 0 0 0 0 0 0 0 0 0 0 0 0 0 0 0 0 0                  |                                                        | #Video BW 3.0                         | MHz                                                      |                                 | Spa                     | n 200.0 MHz                             |                |                                                      |             |
| 100 000 000 000 000 000 000 000 000 000                 |                                                        | #Video BW 3.0                         | MHz                                                      | Swe                             | Spa<br>ep 1.00 m        | n 200.0 MHz<br>s (1001 pts)             | CF SI<br>20.0  | AUTO TUNE                                            |             |
| 0 0 0 0 0 0 0 0 0 0 0 0 0 0 0 0 0 0 0                   | x                                                      | Y                                     |                                                          | Swe                             | ep 1.00 m               | n 200.0 MHz<br>s (1001 pts)<br>on Value | CF SI<br>20.0  | AUTO TUNE<br>Iep<br>D00000 MHz<br>Auto               |             |
| Mode Trace Scale                                        |                                                        |                                       |                                                          |                                 | ep 1.00 m               | s (1001 pts)                            | CF SI<br>20.0  | AUTO TUNE<br>P<br>D0000 MHz<br>Auto<br>Aan<br>Offset |             |
| 000 000 000 000 000 000 000 000 000 00                  | x                                                      | Y                                     |                                                          |                                 | ep 1.00 m               | s (1001 pts)                            | CF SI<br>20.00 | AUTO TUNE<br>PO0000 MHz<br>Auto<br>Man<br>Offset     |             |
| 000 000 000 000 000 000 000 000 000 00                  | x                                                      | Y                                     |                                                          |                                 | ep 1.00 m               | s (1001 pts)                            | CF SI<br>20.00 | AUTO TUNE tep 300000 MHz Auto Aan Offset s Scale .og |             |