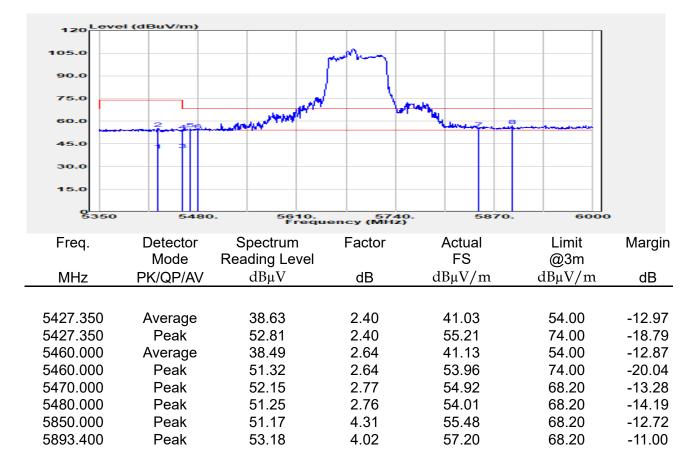

-|----------------|
| Operation Mode | :802.11ac80    |
| Test Frequency | :5610 MHz      |
| Test Mode      | :BE CH HIGH    |
| EUT Pol        | :E1 Plane      |
| Ant Path       | :MIMO          |

| Test Site    | :SAC G       |
|--------------|--------------|
| Test Date    | :2022-06-15  |
| Temp./Humi.  | :23.3/58     |
| Antenna Pol. | :Horizontal  |
| Engineer     | :Quentin Liu |



除非另有說明,此報告結果僅對測試之樣品負責,同時此樣品僅保留90天。本報告未經本公司書面許可,不可部份複製。



| :E2/2022/30060 |
|----------------|
| :802.11ac80    |
| :5690 MHz      |
| :BE CH MID     |
| :E1 Plane      |
| :MIMO          |
|                |

| Test Site    | :SAC G       |
|--------------|--------------|
| Test Date    | :2022-06-15  |
| Temp./Humi.  | :23.3/58     |
| Antenna Pol. | :Vertical    |
| Engineer     | :Quentin Liu |



除非另有說明,此報告結果僅對測試之樣品負責,同時此樣品僅保留90天。本報告未經本公司書面許可,不可部份複製

This document is issued by the Company subject to its General Conditions of Service printed overleaf, available on request or accessible at <a href="http://www.sgs.com.tw/Terms-and-Conditions">http://www.sgs.com.tw/Terms-and-Conditions</a> and for electronic format documents, subject to Terms and Conditions for Electronic Documents at <a href="http://www.sgs.com.tw/Terms-and-Conditions">http://www.sgs.com.tw/Terms-and-Conditions</a> and for electronic format documents, subject to Terms and Conditions for Electronic Documents at <a href="http://www.sgs.com.tw/Terms-and-Conditions">http://www.sgs.com.tw/Terms-and-Conditions</a> and for electronic format documents, subject to Terms and Conditions for Electronic Documents at <a href="htt