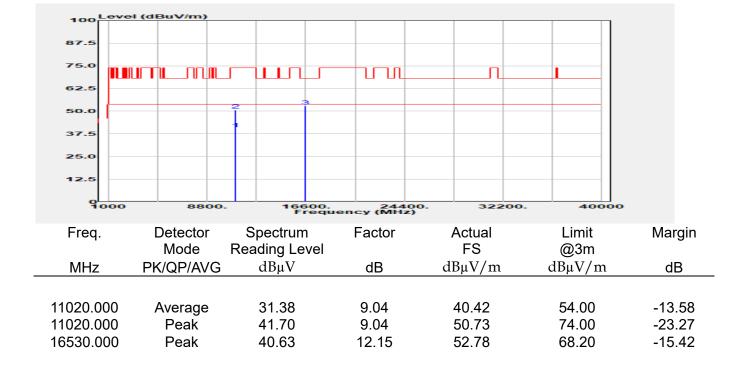

## Report No.: E2/2022/30060 Page: 135 of 498

| эмерган                                                 | +                                                      |                                       |                                                          |                                 |                         |                                         | Ö              | Frequency                                            | · 1         |
|---------------------------------------------------------|--------------------------------------------------------|---------------------------------------|----------------------------------------------------------|---------------------------------|-------------------------|-----------------------------------------|----------------|------------------------------------------------------|-------------|
| EYSIGHT Input: RF<br>← Coupling: DC<br>Align: Auto<br>a | Input Z: 50 Ω<br>Corrections: Off<br>Freq Ref: Int (S) | #Atten: 30 dB                         | PNO: Fast<br>Gate: Off<br>IF Gain: Low<br>Sin Track: Off | #Avg Type: Po<br>Trig: Free Rur | 1                       | 1 2 3 4 5 6<br>A WW WW W<br>A N N N N N |                | er Frequency<br>0000000 GHz                          | Settings    |
|                                                         |                                                        |                                       | Sig Track: Off                                           | Mk                              |                         | 04 0 GHz                                | Span           |                                                      |             |
| Spectrum v<br>cale/Div 10 dB                            | R                                                      | ef Lvi Offset 21.<br>ef Level 30.00 d | 20 dB<br>Bm                                              | WIN                             |                         | 850 dBm                                 |                | 000000 MHz<br>Swept Span                             |             |
| <b>0</b> 0                                              |                                                        | T T                                   |                                                          |                                 |                         |                                         |                | Zero Span                                            |             |
| 0.0                                                     |                                                        |                                       |                                                          |                                 |                         |                                         |                | Full Span                                            |             |
| 1.00                                                    |                                                        |                                       |                                                          |                                 |                         |                                         | Start          | Freq                                                 |             |
| 0.0                                                     |                                                        |                                       | and a construction                                       | WM_N                            | h have be               |                                         | 5.47<br>Stop   | D000000 GHz                                          |             |
| i0.0<br>i0.0                                            |                                                        |                                       |                                                          |                                 |                         |                                         | 5.67           | 0000000 GHz                                          |             |
| enter 5.5700 GHz<br>Res BW 1.0 MHz                      |                                                        | #Video BW 3.0                         | MHz                                                      | Swe                             | Spa<br>ep 1.00 m        | n 200.0 MHz<br>s (1001 pts)             | CF SI          | AUTO TUNE                                            |             |
| Marker Table v                                          |                                                        |                                       |                                                          |                                 |                         |                                         | 20.0           | 00000 MHz                                            |             |
| Mode Trace Scale                                        | X<br>5.504 0 GHz                                       | Y<br>-7.850 dBm                       | Function F                                               | unction Width                   | Functi                  | on Value                                |                | <i>l</i> lan                                         |             |
| 2<br>3<br>4                                             |                                                        |                                       |                                                          |                                 |                         |                                         | 0 Hz           |                                                      |             |
| 5                                                       |                                                        |                                       |                                                          |                                 |                         |                                         | X Axis         | s Scale<br>.og<br>in                                 |             |
|                                                         | Jun 10, 2022<br>4:47:12 PM                             |                                       |                                                          |                                 |                         | HX                                      | Signa          | I Track<br>Zoom)                                     |             |
| 802.                                                    | 11ax_16                                                | 0MHz                                  | Chain0                                                   | 5570N                           | ΛHz                     |                                         |                |                                                      | 1           |
|                                                         | +                                                      | _                                     | _                                                        |                                 |                         |                                         | ø              | Frequency                                            | • 3         |
| Coupling: DC                                            | Input Z: 50 Q<br>Corrections: Off                      | #Atten: 30 dB                         | PNO: Fast<br>Gate: Off                                   | #Avg Type: Po<br>Trig: Free Rur |                         | 1 2 3 4 5 6<br>A WW WW W                |                | er Frequency                                         | Settings    |
| align: Auto                                             | Freq Ref: Int (S)                                      |                                       | IF Gain: Low<br>Sig Track: Off                           |                                 |                         | ANNNN                                   | Span           | 0000000 GHz                                          |             |
| Spectrum v                                              | R                                                      | ef Lvi Offset 21                      | 20 dB                                                    | Mk                              |                         | 35 0 GHz                                | 200.           | 000000 MHz                                           |             |
| cale/Div 10 dB                                          | R                                                      | ef Level 30.00 d                      | Bm                                                       |                                 | -1.                     | 508 dBm                                 |                | Swept Span<br>Zero Span                              |             |
| 20.0                                                    |                                                        |                                       |                                                          |                                 |                         |                                         |                | Full Span                                            |             |
| .00                                                     |                                                        |                                       |                                                          |                                 | <b>♦</b> <sup>1</sup> — |                                         | Start          |                                                      |             |
| 10.0<br>20.0                                            | the second                                             | m                                     |                                                          |                                 |                         |                                         |                | Freq<br>0000000 GHz                                  |             |
| 30.0<br>40.0<br>50.0                                    | ·····                                                  | <u> </u>                              |                                                          |                                 |                         | <b>`</b>                                | Stop<br>5.67   | Freq<br>0000000 GHz                                  |             |
| 60.0                                                    |                                                        |                                       |                                                          |                                 |                         |                                         | _              | AUTO TUNE                                            |             |
| enter 5.5700 GHz<br>Res BW 1.0 MHz                      |                                                        | #Video BW 3.0                         | MHZ                                                      | Swe                             |                         | n 200.0 MHz<br>s (1001 pts)             | CF SI          |                                                      |             |
| Marker Table                                            |                                                        |                                       |                                                          |                                 |                         |                                         |                | 00000 MHz<br>Auto                                    |             |
| Mode Trace Scale 1 N 1 f                                | X<br>5.635 0 GHz                                       | Y<br>-7.508 dBm                       | Function F                                               | unction Width                   | Functi                  | on Value                                | • •            |                                                      |             |
| 2 3                                                     |                                                        |                                       |                                                          |                                 |                         |                                         | Freq<br>0 Hz   | Unset                                                |             |
| 4 5                                                     |                                                        |                                       |                                                          |                                 |                         |                                         |                | s Scale                                              |             |
|                                                         | ) Jun 10, 2022 🌈                                       |                                       |                                                          |                                 |                         |                                         |                | Jin                                                  |             |
| ¶ ∩ ∩ <b>■</b> ?                                        | 4:54:31 PM                                             |                                       |                                                          |                                 |                         |                                         | (Span          | l Track<br>Zoom)                                     |             |
| pectrum Analyzer 1                                      |                                                        | ax_160                                | )MHz_C                                                   | nain'i                          | _525                    | UMHZ                                    | _              | <b></b>                                              |             |
| Wept SA                                                 | HINDUT Z: 50 Ω                                         | #Atten: 30 dB                         | PNO: Fast                                                | #Avg Type: Po                   | ower (RMS               | 123456                                  | <b>Ö</b>       | Frequency                                            | <u>'</u> [- |
| Coupling: DC<br>Align: Auto                             | Corrections: Off<br>Freq Ref: Int (S)                  |                                       | Gate: Off<br>IF Gain: Low                                | Trig: Free Rur                  | 1                       | A₩₩₩₩₩                                  |                | er Frequency<br>0000000 GHz                          | Settings    |
| a                                                       |                                                        |                                       | Sig Track: Off                                           |                                 |                         | ANNNNN                                  | Span           |                                                      |             |
| Spectrum v<br>icale/Div 10 dB                           |                                                        | ef Lvi Offset 21.<br>ef Level 30.00 d |                                                          | Mk                              |                         | 75 8 GHz<br>020 dBm                     |                | 000000 MHz                                           |             |
| .og                                                     |                                                        | si Level 30.00 u                      | bill                                                     |                                 |                         |                                         |                | Swept Span<br>Zero Span                              |             |
| 20.0                                                    |                                                        | <b></b>                               | <b>_1</b>                                                |                                 |                         |                                         |                | Full Span                                            |             |
|                                                         |                                                        |                                       |                                                          |                                 |                         |                                         | Start          |                                                      |             |
|                                                         |                                                        |                                       |                                                          |                                 |                         |                                         |                | D000000 GHz                                          |             |
| 0.0                                                     |                                                        | + +                                   |                                                          |                                 |                         | ·                                       | Stop           |                                                      |             |
|                                                         |                                                        | + +                                   |                                                          |                                 |                         |                                         | 5.35           | 0000000 GHz                                          |             |
|                                                         |                                                        |                                       |                                                          |                                 |                         |                                         |                |                                                      |             |
| 10 0 0 0 0 0 0 0 0 0 0 0 0 0 0 0 0 0 0                  |                                                        | #Video BW 3.0                         | MHz                                                      |                                 | Spa                     | n 200.0 MHz                             |                |                                                      |             |
| 100 000 000 000 000 000 000 000 000 000                 |                                                        | #Video BW 3.0                         | MHz                                                      | Swe                             | Spa<br>ep 1.00 m        | n 200.0 MHz<br>s (1001 pts)             | CF SI<br>20.0  | AUTO TUNE                                            |             |
| 0 0 0 0 0 0 0 0 0 0 0 0 0 0 0 0 0 0 0                   | x                                                      | Y                                     |                                                          | Swe                             | ep 1.00 m               | n 200.0 MHz<br>s (1001 pts)<br>on Value | CF SI<br>20.0  | AUTO TUNE<br>Iep<br>D00000 MHz<br>Auto               |             |
| Mode Trace Scale                                        |                                                        |                                       |                                                          |                                 | ep 1.00 m               | s (1001 pts)                            | CF SI<br>20.0  | AUTO TUNE<br>P<br>D0000 MHz<br>Auto<br>Aan<br>Offset |             |
| 000 000 000 000 000 000 000 000 000 00                  | x                                                      | Y                                     |                                                          |                                 | ep 1.00 m               | s (1001 pts)                            | CF SI<br>20.00 | AUTO TUNE<br>PO0000 MHz<br>Auto<br>Man<br>Offset     |             |
| 000 000 000 000 000 000 000 000 000 00                  | x                                                      | Y                                     |                                                          |                                 | ep 1.00 m               | s (1001 pts)                            | CF SI<br>20.00 | AUTO TUNE tep 300000 MHz Auto Aan Offset s Scale .og |             |