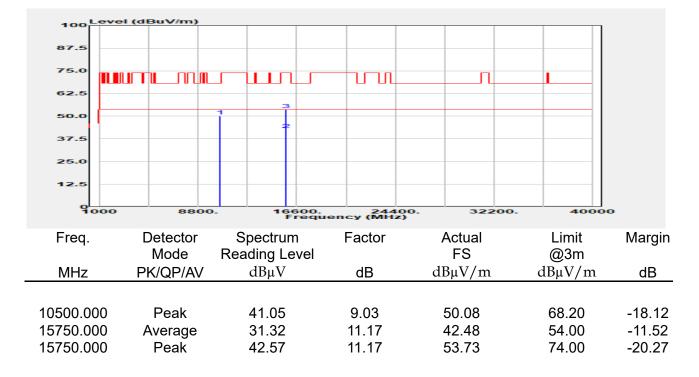

ode      | :TX CH MID     |
| EUT Pol        | :E1 Plane      |
| Ant Path       | :MIMO          |

| Test Site    | :SAC G       |
|--------------|--------------|
| Test Date    | :2022-06-06  |
| Temp./Humi.  | :25.9/61     |
| Antenna Pol. | :Horizontal  |
| Engineer     | :Quentin Liu |



除非另有說明,此報告結果僅對測試之樣品負責,同時此樣品僅保留90天。本報告未經本公司書面許可,不可部份複製。



| Report Number  | :E2/2022/30060 |
|----------------|----------------|
| Operation Mode | :802.11ac160   |
| Test Frequency | :5250 MHz      |
| Test Mode      | :TX CH LOW     |
| EUT Pol        | :E1 Plane      |
| Ant Path       | :MIMO          |

| Test Site    | :SAC G       |
|--------------|--------------|
| Test Date    | :2022-06-06  |
| Temp./Humi.  | :25.9/61     |
| Antenna Pol. | :Vertical    |
| Engineer     | :Quentin Liu |



除非另有說明,此報告結果僅對測試之樣品負責,同時此樣品僅保留90天。本報告未經本公司書面許可,不可部份複製

This document is issued by the Company subject to its General Conditions of Service printed overleaf, available on request or accessible at <a href="http://www.sgs.com.tw/Terms-and-Conditions">http://www.sgs.com.tw/Terms-and-Conditions</a> and for electronic format documents, subject to Terms and Conditions for Electronic Documents at <a href="http://www.sgs.com.tw/Terms-and-Conditions">http://www.sgs.com.tw/Terms-and-Conditions</a> and for electronic format documents, subject to Terms and Conditions for Electronic Documents at <a href="http://www.sgs.com.tw/Terms-and-Conditions">http://www.sgs.com.tw/Terms-and-Conditions</a> and for electronic format documents, subject to Terms and Conditions for Electronic Documents at <a href="htt