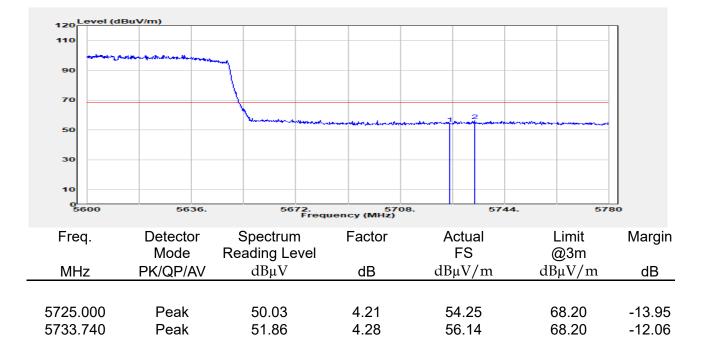

## Report No.: E2/2022/30060 Page: 136 of 498

Unless otherwise stated the results shown in this test report refer only to the sample(s) tested and such sample(s) are retained for 90 days only.

除非另有說明,此報告結果僅對測試之樣品負責,同時此樣品僅保留90天。本報告未經本公司書面許可,不可部份複製。