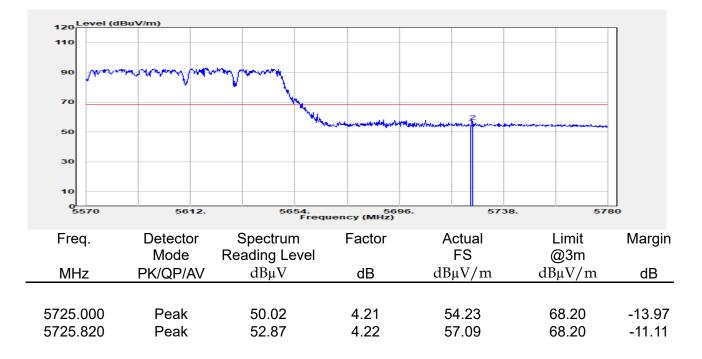

## Report No.: E2/2022/30060 Page: 135 of 498

| эмерган                                                 | +                                                      |                                       |                                                          |                                 |                         |                                         | Ö              | Frequency                                            | · 1         |
|---------------------------------------------------------|--------------------------------------------------------|---------------------------------------|----------------------------------------------------------|---------------------------------|-------------------------|-----------------------------------------|----------------|------------------------------------------------------|-------------|
| EYSIGHT Input: RF<br>← Coupling: DC<br>Align: Auto<br>a | Input Z: 50 Ω<br>Corrections: Off<br>Freq Ref: Int (S) | #Atten: 30 dB                         | PNO: Fast<br>Gate: Off<br>IF Gain: Low<br>Sin Track: Off | #Avg Type: Po<br>Trig: Free Rur | 1                       | 1 2 3 4 5 6<br>A WW WW W<br>A N N N N N |                | er Frequency<br>0000000 GHz                          | Settings    |
|                                                         |                                                        |                                       | Sig Track: Off                                           | Mk                              |                         | 04 0 GHz                                | Span           |                                                      |             |
| Spectrum v<br>cale/Div 10 dB                            | R                                                      | ef Lvi Offset 21.<br>ef Level 30.00 d | 20 dB<br>Bm                                              | WIN                             |                         | 850 dBm                                 |                | 000000 MHz<br>Swept Span                             |             |
| <b>0</b> 0                                              |                                                        | T T                                   |                                                          |                                 |                         |                                         |                | Zero Span                                            |             |
| 0.0                                                     |                                                        |                                       |                                                          |                                 |                         |                                         |                | Full Span                                            |             |
| 1.00                                                    |                                                        |                                       |                                                          |                                 |                         |                                         | Start          | Freq                                                 |             |
| 0.0                                                     |                                                        |                                       | and a construction                                       | WM_N                            | h have be               |                                         | 5.47<br>Stop   | D000000 GHz                                          |             |
| i0.0<br>i0.0                                            |                                                        |                                       |                                                          |                                 |                         |                                         | 5.67           | 0000000 GHz                                          |             |
| enter 5.5700 GHz<br>Res BW 1.0 MHz                      |                                                        | #Video BW 3.0                         | MHz                                                      | Swe                             | Spa<br>ep 1.00 m        | n 200.0 MHz<br>s (1001 pts)             | CF SI          | AUTO TUNE                                            |             |
| Marker Table v                                          |                                                        |                                       |                                                          |                                 |                         |                                         | 20.0           | 00000 MHz                                            |             |
| Mode Trace Scale                                        | X<br>5.504 0 GHz                                       | Y<br>-7.850 dBm                       | Function F                                               | unction Width                   | Functi                  | on Value                                |                | <i>l</i> lan                                         |             |
| 2<br>3<br>4                                             |                                                        |                                       |                                                          |                                 |                         |                                         | 0 Hz           |                                                      |             |
| 5                                                       |                                                        |                                       |                                                          |                                 |                         |                                         | X Axis         | s Scale<br>.og<br>in                                 |             |
|                                                         | Jun 10, 2022<br>4:47:12 PM                             |                                       |                                                          |                                 |                         | HX                                      | Signa          | I Track<br>Zoom)                                     |             |
| 802.                                                    | 11ax_16                                                | 0MHz                                  | Chain0                                                   | 5570N                           | ΛHz                     |                                         |                |                                                      | 1           |
|                                                         | +                                                      | _                                     | _                                                        |                                 |                         |                                         | ø              | Frequency                                            | • 3         |
| Coupling: DC                                            | Input Z: 50 Q<br>Corrections: Off                      | #Atten: 30 dB                         | PNO: Fast<br>Gate: Off                                   | #Avg Type: Po<br>Trig: Free Rur |                         | 1 2 3 4 5 6<br>A WW WW W                |                | er Frequency                                         | Settings    |
| align: Auto                                             | Freq Ref: Int (S)                                      |                                       | IF Gain: Low<br>Sig Track: Off                           |                                 |                         | ANNNN                                   | Span           | 0000000 GHz                                          |             |
| Spectrum v                                              | R                                                      | ef Lvi Offset 21                      | 20 dB                                                    | Mk                              |                         | 35 0 GHz                                | 200.           | 000000 MHz                                           |             |
| cale/Div 10 dB                                          | R                                                      | ef Level 30.00 d                      | Bm                                                       |                                 | -1.                     | 508 dBm                                 |                | Swept Span<br>Zero Span                              |             |
| 20.0                                                    |                                                        |                                       |                                                          |                                 |                         |                                         |                | Full Span                                            |             |
| .00                                                     |                                                        |                                       |                                                          |                                 | <b>♦</b> <sup>1</sup> — |                                         | Start          |                                                      |             |
| 10.0<br>20.0                                            | the second                                             | m                                     |                                                          |                                 |                         |                                         |                | Freq<br>0000000 GHz                                  |             |
| 30.0<br>40.0<br>50.0                                    | ·····                                                  | <u> </u>                              |                                                          |                                 |                         | <b>`</b>                                | Stop<br>5.67   | Freq<br>0000000 GHz                                  |             |
| 60.0                                                    |                                                        |                                       |                                                          |                                 |                         |                                         | _              | AUTO TUNE                                            |             |
| enter 5.5700 GHz<br>Res BW 1.0 MHz                      |                                                        | #Video BW 3.0                         | MHZ                                                      | Swe                             |                         | n 200.0 MHz<br>s (1001 pts)             | CF SI          |                                                      |             |
| Marker Table                                            |                                                        |                                       |                                                          |                                 |                         |                                         |                | 00000 MHz<br>Auto                                    |             |
| Mode Trace Scale 1 N 1 f                                | X<br>5.635 0 GHz                                       | Y<br>-7.508 dBm                       | Function F                                               | unction Width                   | Functi                  | on Value                                | • •            |                                                      |             |
| 2 3                                                     |                                                        |                                       |                                                          |                                 |                         |                                         | Freq<br>0 Hz   | Unset                                                |             |
| 4 5                                                     |                                                        |                                       |                                                          |                                 |                         |                                         |                | s Scale                                              |             |
|                                                         | ) Jun 10, 2022 🌈                                       |                                       |                                                          |                                 |                         |                                         |                | Jin                                                  |             |
| ¶ ∩ ∩ <b>■</b> ?                                        | 4:54:31 PM                                             |                                       |                                                          |                                 |                         |                                         | (Span          | l Track<br>Zoom)                                     |             |
| pectrum Analyzer 1                                      |                                                        | ax_160                                | )MHz_C                                                   | nain'i                          | _525                    | UMHZ                                    | _              | <b></b>                                              |             |
| Wept SA                                                 | HINDUT Z: 50 Ω                                         | #Atten: 30 dB                         | PNO: Fast                                                | #Avg Type: Po                   | ower (RMS               | 123456                                  | <b>Ö</b>       | Frequency                                            | <u>'</u> [- |
| Coupling: DC<br>Align: Auto                             | Corrections: Off<br>Freq Ref: Int (S)                  |                                       | Gate: Off<br>IF Gain: Low                                | Trig: Free Rur                  | 1                       | A₩₩₩₩₩                                  |                | er Frequency<br>0000000 GHz                          | Settings    |
| a                                                       |                                                        |                                       | Sig Track: Off                                           |                                 |                         | ANNNNN                                  | Span           |                                                      |             |
| Spectrum v<br>icale/Div 10 dB                           |                                                        | ef Lvi Offset 21.<br>ef Level 30.00 d |                                                          | Mk                              |                         | 75 8 GHz<br>020 dBm                     |                | 000000 MHz                                           |             |
| .og                                                     |                                                        | si Level 30.00 u                      | bill                                                     |                                 |                         |                                         |                | Swept Span<br>Zero Span                              |             |
| 20.0                                                    |                                                        | <b></b>                               | <b>_1</b>                                                |                                 |                         |                                         |                | Full Span                                            |             |
|                                                         |                                                        |                                       |                                                          |                                 |                         |                                         | Start          |                                                      |             |
|                                                         |                                                        |                                       |                                                          |                                 |                         |                                         |                | D000000 GHz                                          |             |
| 0.0                                                     |                                                        | + +                                   |                                                          |                                 |                         | ·                                       | Stop           |                                                      |             |
|                                                         |                                                        | + +                                   |                                                          |                                 |                         |                                         | 5.35           | 0000000 GHz                                          |             |
|                                                         |                                                        |                                       |                                                          |                                 |                         |                                         |                |                                                      |             |
| 10 0 0 0 0 0 0 0 0 0 0 0 0 0 0 0 0 0 0                  |                                                        | #Video BW 3.0                         | MHz                                                      |                                 | Spa                     | n 200.0 MHz                             |                |                                                      |             |
| 100 000 000 000 000 000 000 000 000 000                 |                                                        | #Video BW 3.0                         | MHz                                                      | Swe                             | Spa<br>ep 1.00 m        | n 200.0 MHz<br>s (1001 pts)             | CF SI<br>20.0  | AUTO TUNE                                            |             |
| 0 0 0 0 0 0 0 0 0 0 0 0 0 0 0 0 0 0 0                   | x                                                      | Y                                     |                                                          | Swe                             | ep 1.00 m               | n 200.0 MHz<br>s (1001 pts)<br>on Value | CF SI<br>20.0  | AUTO TUNE<br>Iep<br>D00000 MHz<br>Auto               |             |
| Mode Trace Scale                                        |                                                        |                                       |                                                          |                                 | ep 1.00 m               | s (1001 pts)                            | CF SI<br>20.0  | AUTO TUNE<br>P<br>D0000 MHz<br>Auto<br>Aan<br>Offset |             |
| 000 000 000 000 000 000 000 000 000 00                  | x                                                      | Y                                     |                                                          |                                 | ep 1.00 m               | s (1001 pts)                            | CF SI<br>20.00 | AUTO TUNE<br>PO0000 MHz<br>Auto<br>Man<br>Offset     |             |
| 000 000 000 000 000 000 000 000 000 00                  | x                                                      | Y                                     |                                                          |                                 | ep 1.00 m               | s (1001 pts)                            | CF SI<br>20.00 | AUTO TUNE tep 300000 MHz Auto Aan Offset s Scale .og |             |