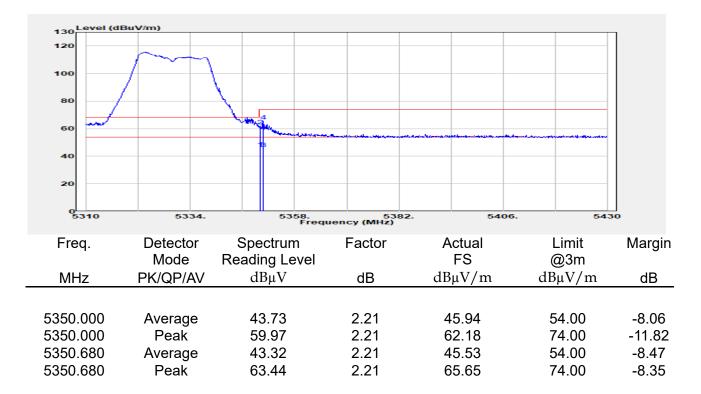

## Report No.: E2/2022/30060 Page: 136 of 498

Unless otherwise stated the results shown in this test report refer only to the sample(s) tested and such sample(s) are retained for 90 days only.

除非另有說明,此報告結果僅對測試之樣品負責,同時此樣品僅保留90天。本報告未經本公司書面許可,不可部份複製。