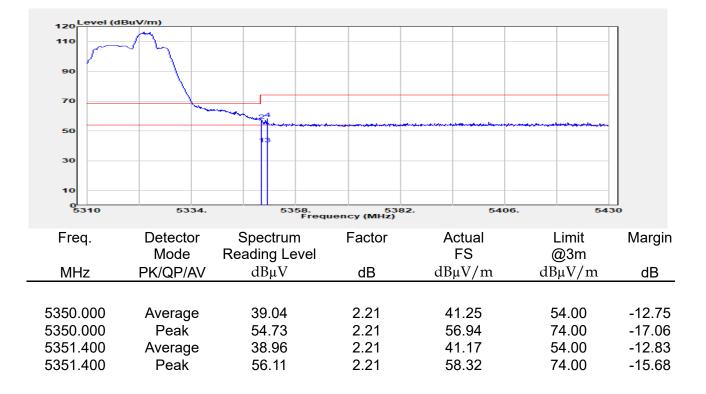

## Report No.: E2/2022/30060 Page: 137 of 498

Unless otherwise stated the results shown in this test report refer only to the sample(s) tested and such sample(s) are retained for 90 days only.

除非另有說明,此報告結果僅對測試之樣品負責,同時此樣品僅保留90天。本報告未經本公司書面許可,不可部份複製。