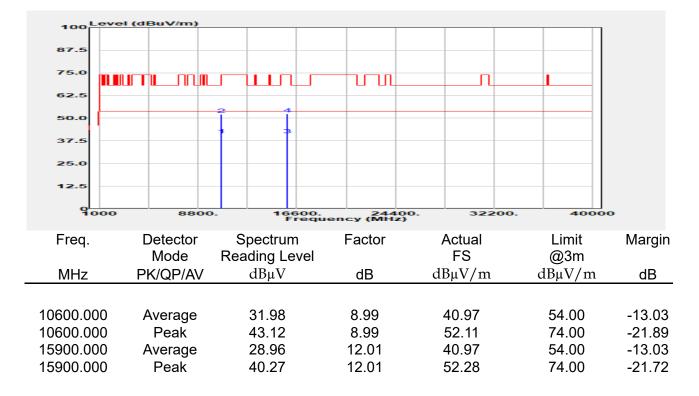

ercising all their rights and obligations under the transaction documents. This document cannot be reproduced except in full, without prior written approval of the Company. Any unauthorized alteration, forgery or falsification of the content or appearance of this document is unlawful and offenders may be prosecuted to the fullest extent of the law.



| Report Number  | :E2/2022/30060 |
|----------------|----------------|
| Operation Mode | :802.11ac20    |
| Test Frequency | :5300 MHz      |
| Test Mode      | :TX CH MID     |
| EUT Pol        | :E1 Plane      |
| Ant Path       | :MIMO          |

| Test Site    | :SAC G       |
|--------------|--------------|
| Test Date    | :2022-06-06  |
| Temp./Humi.  | :25.9/61     |
| Antenna Pol. | :Vertical    |
| Engineer     | :Quentin Liu |



除非另有說明,此報告結果僅對測試之樣品負責,同時此樣品僅保留90天。本報告未經本公司書面許可,不可部份複製

This document is issued by the Company subject to its General Conditions of Service printed overleaf, available on request or accessible at <a href="http://www.sgs.com.tw/Terms-and-Conditions">http://www.sgs.com.tw/Terms-and-Conditions</a> and for electronic format documents, subject to Terms and Conditions for Electronic Documents at <a href="http://www.sgs.com.tw/Terms-and-Conditions">http://www.sgs.com.tw/Terms-and-Conditions</a> and for electronic format documents, subject to Terms and Conditions for Electronic Documents at <a href="http://www.sgs.com.tw/Terms-and-Conditions">http://www.sgs.com.tw/Terms-and-Conditions</a> and for electronic format documents, subject to Terms and Conditions for Electronic Documents at <a href="htt