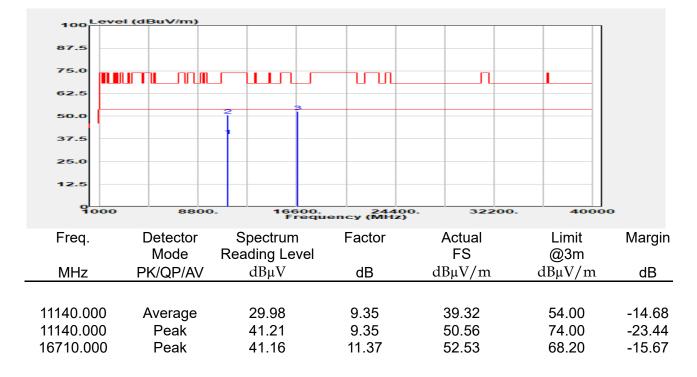

## Report No.: E2/2022/30060 Page: 135 of 498

| эмерган                                                 | +                                                      |                                       |                                                          |                                 |                         |                                         | Ö              | Frequency                                            | · 1         |
|---------------------------------------------------------|--------------------------------------------------------|---------------------------------------|----------------------------------------------------------|---------------------------------|-------------------------|-----------------------------------------|----------------|------------------------------------------------------|-------------|
| EYSIGHT Input: RF<br>← Coupling: DC<br>Align: Auto<br>a | Input Z: 50 Ω<br>Corrections: Off<br>Freq Ref: Int (S) | #Atten: 30 dB                         | PNO: Fast<br>Gate: Off<br>IF Gain: Low<br>Sin Track: Off | #Avg Type: Po<br>Trig: Free Rur | 1                       | 1 2 3 4 5 6<br>A WW WW W<br>A N N N N N |                | er Frequency<br>0000000 GHz                          | Settings    |
|                                                         |                                                        |                                       | Sig Track: Off                                           | Mk                              |                         | 04 0 GHz                                | Span           |                                                      |             |
| Spectrum v<br>cale/Div 10 dB                            | R                                                      | ef Lvi Offset 21.<br>ef Level 30.00 d | 20 dB<br>Bm                                              | WIN                             |                         | 850 dBm                                 |                | 000000 MHz<br>Swept Span                             |             |
| <b>0</b> 0                                              |                                                        | T T                                   |                                                          |                                 |                         |                                         |                | Zero Span                                            |             |
| 0.0                                                     |                                                        |                                       |                                                          |                                 |                         |                                         |                | Full Span                                            |             |
| 1.00                                                    |                                                        |                                       |                                                          |                                 |                         |                                         | Start          | Freq                                                 |             |
| 0.0                                                     |                                                        |                                       | and a construction                                       | WM_N                            | h have be               |                                         | 5.47<br>Stop   | D000000 GHz                                          |             |
| i0.0<br>i0.0                                            |                                                        |                                       |                                                          |                                 |                         |                                         | 5.67           | 0000000 GHz                                          |             |
| enter 5.5700 GHz<br>Res BW 1.0 MHz                      |                                                        | #Video BW 3.0                         | MHz                                                      | Swe                             | Spa<br>ep 1.00 m        | n 200.0 MHz<br>s (1001 pts)             | CF SI          | AUTO TUNE                                            |             |
| Marker Table v                                          |                                                        |                                       |                                                          |                                 |                         |                                         | 20.0           | 00000 MHz                                            |             |
| Mode Trace Scale                                        | X<br>5.504 0 GHz                                       | Y<br>-7.850 dBm                       | Function F                                               | unction Width                   | Functi                  | on Value                                |                | <i>l</i> lan                                         |             |
| 2<br>3<br>4                                             |                                                        |                                       |                                                          |                                 |                         |                                         | 0 Hz           |                                                      |             |
| 5                                                       |                                                        |                                       |                                                          |                                 |                         |                                         | X Axis         | s Scale<br>.og<br>in                                 |             |
|                                                         | Jun 10, 2022<br>4:47:12 PM                             |                                       |                                                          |                                 |                         | HX                                      | Signa          | I Track<br>Zoom)                                     |             |
| 802.                                                    | 11ax_16                                                | 0MHz                                  | Chain0                                                   | 5570N                           | ΛHz                     |                                         |                |                                                      | 1           |
|                                                         | +                                                      | _                                     | _                                                        |                                 |                         |                                         | ø              | Frequency                                            | • 3         |
| Coupling: DC                                            | Input Z: 50 Q<br>Corrections: Off                      | #Atten: 30 dB                         | PNO: Fast<br>Gate: Off                                   | #Avg Type: Po<br>Trig: Free Rur |                         | 1 2 3 4 5 6<br>A WW WW W                |                | er Frequency                                         | Settings    |
| align: Auto                                             | Freq Ref: Int (S)                                      |                                       | IF Gain: Low<br>Sig Track: Off                           |                                 |                         | ANNNN                                   | Span           | 0000000 GHz                                          |             |
| Spectrum v                                              | R                                                      | ef Lvi Offset 21                      | 20 dB                                                    | Mk                              |                         | 35 0 GHz                                | 200.           | 000000 MHz                                           |             |
| cale/Div 10 dB                                          | R                                                      | ef Level 30.00 d                      | Bm                                                       |                                 | -1.                     | 508 dBm                                 |                | Swept Span<br>Zero Span                              |             |
| 20.0                                                    |                                                        |                                       |                                                          |                                 |                         |                                         |                | Full Span                                            |             |
| .00                                                     |                                                        |                                       |                                                          |                                 | <b>♦</b> <sup>1</sup> — |                                         | Start          |                                                      |             |
| 10.0<br>20.0                                            | the second                                             | m                                     |                                                          |                                 |                         |                                         |                | Freq<br>0000000 GHz                                  |             |
| 30.0<br>40.0<br>50.0                                    | ·····                                                  | <u> </u>                              |                                                          |                                 |                         | <b>`</b>                                | Stop<br>5.67   | Freq<br>0000000 GHz                                  |             |
| 60.0                                                    |                                                        |                                       |                                                          |                                 |                         |                                         | _              | AUTO TUNE                                            |             |
| enter 5.5700 GHz<br>Res BW 1.0 MHz                      |                                                        | #Video BW 3.0                         | MHZ                                                      | Swe                             |                         | n 200.0 MHz<br>s (1001 pts)             | CF SI          |                                                      |             |
| Marker Table                                            |                                                        |                                       |                                                          |                                 |                         |                                         |                | 00000 MHz<br>Auto                                    |             |
| Mode Trace Scale 1 N 1 f                                | X<br>5.635 0 GHz                                       | Y<br>-7.508 dBm                       | Function F                                               | unction Width                   | Functi                  | on Value                                | • •            |                                                      |             |
| 2 3                                                     |                                                        |                                       |                                                          |                                 |                         |                                         | Freq<br>0 Hz   | Unset                                                |             |
| 4 5                                                     |                                                        |                                       |                                                          |                                 |                         |                                         |                | s Scale                                              |             |
|                                                         | ) Jun 10, 2022 🌈                                       |                                       |                                                          |                                 |                         |                                         |                | Jin                                                  |             |
| ¶ ∩ ∩ <b>■</b> ?                                        | 4:54:31 PM                                             |                                       |                                                          |                                 |                         |                                         | (Span          | l Track<br>Zoom)                                     |             |
| pectrum Analyzer 1                                      |                                                        | ax_160                                | )MHz_C                                                   | nain'i                          | _525                    | UMHZ                                    | _              | <b></b>                                              |             |
| Wept SA                                                 | HINDUT Z: 50 Ω                                         | #Atten: 30 dB                         | PNO: Fast                                                | #Avg Type: Po                   | ower (RMS               | 123456                                  | <b>Ö</b>       | Frequency                                            | <u>'</u> [- |
| Coupling: DC<br>Align: Auto                             | Corrections: Off<br>Freq Ref: Int (S)                  |                                       | Gate: Off<br>IF Gain: Low                                | Trig: Free Rur                  | 1                       | A₩₩₩₩₩                                  |                | er Frequency<br>0000000 GHz                          | Settings    |
| a                                                       |                                                        |                                       | Sig Track: Off                                           |                                 |                         | ANNNNN                                  | Span           |                                                      |             |
| Spectrum v<br>icale/Div 10 dB                           |                                                        | ef Lvi Offset 21.<br>ef Level 30.00 d |                                                          | Mk                              |                         | 75 8 GHz<br>020 dBm                     |                | 000000 MHz                                           |             |
| .og                                                     |                                                        | si Level 30.00 u                      | bill                                                     |                                 |                         |                                         |                | Swept Span<br>Zero Span                              |             |
| 20.0                                                    |                                                        | <b></b>                               | <b>_1</b>                                                |                                 |                         |                                         |                | Full Span                                            |             |
|                                                         |                                                        |                                       |                                                          |                                 |                         |                                         | Start          |                                                      |             |
|                                                         |                                                        |                                       |                                                          |                                 |                         |                                         |                | D000000 GHz                                          |             |
| 0.0                                                     |                                                        | + +                                   |                                                          |                                 |                         | ·                                       | Stop           |                                                      |             |
|                                                         |                                                        | + +                                   |                                                          |                                 |                         |                                         | 5.35           | 0000000 GHz                                          |             |
|                                                         |                                                        |                                       |                                                          |                                 |                         |                                         |                |                                                      |             |
| 10 0 0 0 0 0 0 0 0 0 0 0 0 0 0 0 0 0 0                  |                                                        | #Video BW 3.0                         | MHz                                                      |                                 | Spa                     | n 200.0 MHz                             |                |                                                      |             |
| 100 000 000 000 000 000 000 000 000 000                 |                                                        | #Video BW 3.0                         | MHz                                                      | Swe                             | Spa<br>ep 1.00 m        | n 200.0 MHz<br>s (1001 pts)             | CF SI<br>20.0  | AUTO TUNE                                            |             |
| 0 0 0 0 0 0 0 0 0 0 0 0 0 0 0 0 0 0 0                   | x                                                      | Y                                     |                                                          | Swe                             | ep 1.00 m               | n 200.0 MHz<br>s (1001 pts)<br>on Value | CF SI<br>20.0  | AUTO TUNE<br>Iep<br>D00000 MHz<br>Auto               |             |
| Mode Trace Scale                                        |                                                        |                                       |                                                          |                                 | ep 1.00 m               | s (1001 pts)                            | CF SI<br>20.0  | AUTO TUNE<br>P<br>D0000 MHz<br>Auto<br>Aan<br>Offset |             |
| 000 000 000 000 000 000 000 000 000 00                  | x                                                      | Y                                     |                                                          |                                 | ep 1.00 m               | s (1001 pts)                            | CF SI<br>20.00 | AUTO TUNE<br>PO0000 MHz<br>Auto<br>Man<br>Offset     |             |
| 000 000 000 000 000 000 000 000 000 00                  | x                                                      | Y                                     |                                                          |                                 | ep 1.00 m               | s (1001 pts)                            | CF SI<br>20.00 | AUTO TUNE tep 300000 MHz Auto Aan Offset s Scale .og |             |