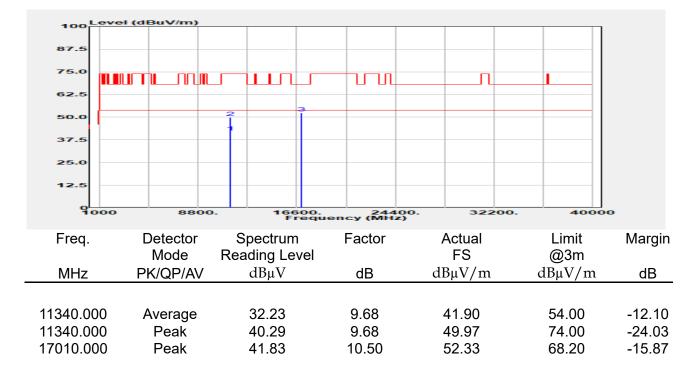

## Report No.: E2/2022/30060 Page: 135 of 498

| эмерган                                                 | +                                                      |                                       |                                                          |                                 |                         |                                         | Ö              | Frequency                                            | · 1         |
|---------------------------------------------------------|--------------------------------------------------------|---------------------------------------|----------------------------------------------------------|---------------------------------|-------------------------|-----------------------------------------|----------------|------------------------------------------------------|-------------|
| EYSIGHT Input: RF<br>← Coupling: DC<br>Align: Auto<br>a | Input Z: 50 Ω<br>Corrections: Off<br>Freq Ref: Int (S) | #Atten: 30 dB                         | PNO: Fast<br>Gate: Off<br>IF Gain: Low<br>Sin Track: Off | #Avg Type: Po<br>Trig: Free Rur | 1                       | 1 2 3 4 5 6<br>A WW WW W<br>A N N N N N |                | er Frequency<br>0000000 GHz                          | Settings    |
|                                                         |                                                        |                                       | Sig Track: Off                                           | Mk                              |                         | 04 0 GHz                                | Span           |                                                      |             |
| Spectrum v<br>cale/Div 10 dB                            | R                                                      | ef Lvi Offset 21.<br>ef Level 30.00 d | 20 dB<br>Bm                                              | WIN                             |                         | 850 dBm                                 |                | 000000 MHz<br>Swept Span                             |             |
| <b>0</b> 0                                              |                                                        | T T                                   |                                                          |                                 |                         |                                         |                | Zero Span                                            |             |
| 0.0                                                     |                                                        |                                       |                                                          |                                 |                         |                                         |                | Full Span                                            |             |
| 1.00                                                    |                                                        |                                       |                                                          |                                 |                         |                                         | Start          | Freq                                                 |             |
| 0.0                                                     |                                                        |                                       | and a construction                                       | WM_N                            | h have be               |                                         | 5.47<br>Stop   | D000000 GHz                                          |             |
| i0.0<br>i0.0                                            |                                                        |                                       |                                                          |                                 |                         |                                         | 5.67           | 0000000 GHz                                          |             |
| enter 5.5700 GHz<br>Res BW 1.0 MHz                      |                                                        | #Video BW 3.0                         | MHz                                                      | Swe                             | Spa<br>ep 1.00 m        | n 200.0 MHz<br>s (1001 pts)             | CF SI          | AUTO TUNE                                            |             |
| Marker Table v                                          |                                                        |                                       |                                                          |                                 |                         |                                         | 20.0           | 00000 MHz                                            |             |
| Mode Trace Scale                                        | X<br>5.504 0 GHz                                       | Y<br>-7.850 dBm                       | Function F                                               | unction Width                   | Functi                  | on Value                                |                | <i>l</i> lan                                         |             |
| 2<br>3<br>4                                             |                                                        |                                       |                                                          |                                 |                         |                                         | 0 Hz           |                                                      |             |
| 5                                                       |                                                        |                                       |                                                          |                                 |                         |                                         | X Axis         | s Scale<br>.og<br>in                                 |             |
|                                                         | Jun 10, 2022<br>4:47:12 PM                             |                                       |                                                          |                                 |                         | HX                                      | Signa          | I Track<br>Zoom)                                     |             |
| 802.                                                    | 11ax_16                                                | 0MHz                                  | Chain0                                                   | 5570N                           | ΛHz                     |                                         |                |                                                      | 1           |
|                                                         | +                                                      | _                                     | _                                                        |                                 |                         |                                         | ø              | Frequency                                            | • 3         |
| Coupling: DC                                            | Input Z: 50 Q<br>Corrections: Off                      | #Atten: 30 dB                         | PNO: Fast<br>Gate: Off                                   | #Avg Type: Po<br>Trig: Free Rur |                         | 1 2 3 4 5 6<br>A WW WW W                |                | er Frequency                                         | Settings    |
| align: Auto                                             | Freq Ref: Int (S)                                      |                                       | IF Gain: Low<br>Sig Track: Off                           |                                 |                         | ANNNN                                   | Span           | 0000000 GHz                                          |             |
| Spectrum v                                              | R                                                      | ef Lvi Offset 21                      | 20 dB                                                    | Mk                              |                         | 35 0 GHz                                | 200.           | 000000 MHz                                           |             |
| cale/Div 10 dB                                          | R                                                      | ef Level 30.00 d                      | Bm                                                       |                                 | -1.                     | 508 dBm                                 |                | Swept Span<br>Zero Span                              |             |
| 20.0                                                    |                                                        |                                       |                                                          |                                 |                         |                                         |                | Full Span                                            |             |
| .00                                                     |                                                        |                                       |                                                          |                                 | <b>♦</b> <sup>1</sup> — |                                         | Start          |                                                      |             |
| 10.0<br>20.0                                            | the second                                             | m                                     |                                                          |                                 |                         |                                         |                | Freq<br>0000000 GHz                                  |             |
| 30.0<br>40.0<br>50.0                                    | ·····                                                  | <u> </u>                              |                                                          |                                 |                         | <b>`</b>                                | Stop<br>5.67   | Freq<br>0000000 GHz                                  |             |
| 60.0                                                    |                                                        |                                       |                                                          |                                 |                         |                                         | _              | AUTO TUNE                                            |             |
| enter 5.5700 GHz<br>Res BW 1.0 MHz                      |                                                        | #Video BW 3.0                         | MHZ                                                      | Swe                             |                         | n 200.0 MHz<br>s (1001 pts)             | CF SI          |                                                      |             |
| Marker Table                                            |                                                        |                                       |                                                          |                                 |                         |                                         |                | 00000 MHz<br>Auto                                    |             |
| Mode Trace Scale 1 N 1 f                                | X<br>5.635 0 GHz                                       | Y<br>-7.508 dBm                       | Function F                                               | unction Width                   | Functi                  | on Value                                | • •            |                                                      |             |
| 2 3                                                     |                                                        |                                       |                                                          |                                 |                         |                                         | Freq<br>0 Hz   | Unset                                                |             |
| 4 5                                                     |                                                        |                                       |                                                          |                                 |                         |                                         |                | s Scale                                              |             |
|                                                         | ) Jun 10, 2022 🌈                                       |                                       |                                                          |                                 |                         |                                         |                | Jin                                                  |             |
| ¶ ∩ ∩ <b>■</b> ?                                        | 4:54:31 PM                                             |                                       |                                                          |                                 |                         |                                         | (Span          | l Track<br>Zoom)                                     |             |
| pectrum Analyzer 1                                      |                                                        | ax_160                                | )MHz_C                                                   | nain'i                          | _525                    | UMHZ                                    | _              | <b></b>                                              |             |
| Wept SA                                                 | HINDUT Z: 50 Ω                                         | #Atten: 30 dB                         | PNO: Fast                                                | #Avg Type: Po                   | ower (RMS               | 123456                                  | <b>Ö</b>       | Frequency                                            | <u>'</u> [- |
| Coupling: DC<br>Align: Auto                             | Corrections: Off<br>Freq Ref: Int (S)                  |                                       | Gate: Off<br>IF Gain: Low                                | Trig: Free Rur                  | 1                       | A₩₩₩₩₩                                  |                | er Frequency<br>0000000 GHz                          | Settings    |
| a                                                       |                                                        |                                       | Sig Track: Off                                           |                                 |                         | ANNNNN                                  | Span           |                                                      |             |
| Spectrum v<br>icale/Div 10 dB                           |                                                        | ef Lvi Offset 21.<br>ef Level 30.00 d |                                                          | Mk                              |                         | 75 8 GHz<br>020 dBm                     |                | 000000 MHz                                           |             |
| .og                                                     |                                                        | si Level 30.00 u                      | bill                                                     |                                 |                         |                                         |                | Swept Span<br>Zero Span                              |             |
| 20.0                                                    |                                                        | <b></b>                               | <b>_1</b>                                                |                                 |                         |                                         |                | Full Span                                            |             |
|                                                         |                                                        |                                       |                                                          |                                 |                         |                                         | Start          |                                                      |             |
|                                                         |                                                        |                                       |                                                          |                                 |                         |                                         |                | D000000 GHz                                          |             |
| 0.0                                                     |                                                        | + +                                   |                                                          |                                 |                         | ·                                       | Stop           |                                                      |             |
|                                                         |                                                        | + +                                   |                                                          |                                 |                         |                                         | 5.35           | 0000000 GHz                                          |             |
|                                                         |                                                        |                                       |                                                          |                                 |                         |                                         |                |                                                      |             |
| 10 0 0 0 0 0 0 0 0 0 0 0 0 0 0 0 0 0 0                  |                                                        | #Video BW 3.0                         | MHz                                                      |                                 | Spa                     | n 200.0 MHz                             |                |                                                      |             |
| 100 000 000 000 000 000 000 000 000 000                 |                                                        | #Video BW 3.0                         | MHz                                                      | Swe                             | Spa<br>ep 1.00 m        | n 200.0 MHz<br>s (1001 pts)             | CF SI<br>20.0  | AUTO TUNE                                            |             |
| 0 0 0 0 0 0 0 0 0 0 0 0 0 0 0 0 0 0 0                   | x                                                      | Y                                     |                                                          | Swe                             | ep 1.00 m               | n 200.0 MHz<br>s (1001 pts)<br>on Value | CF SI<br>20.0  | AUTO TUNE<br>Iep<br>D00000 MHz<br>Auto               |             |
| Mode Trace Scale                                        |                                                        |                                       |                                                          |                                 | ep 1.00 m               | s (1001 pts)                            | CF SI<br>20.0  | AUTO TUNE<br>P<br>D0000 MHz<br>Auto<br>Aan<br>Offset |             |
| 000 000 000 000 000 000 000 000 000 00                  | x                                                      | Y                                     |                                                          |                                 | ep 1.00 m               | s (1001 pts)                            | CF SI<br>20.00 | AUTO TUNE<br>PO0000 MHz<br>Auto<br>Man<br>Offset     |             |
| 000 000 000 000 000 000 000 000 000 00                  | x                                                      | Y                                     |                                                          |                                 | ep 1.00 m               | s (1001 pts)                            | CF SI<br>20.00 | AUTO TUNE tep 300000 MHz Auto Aan Offset s Scale .og |             |