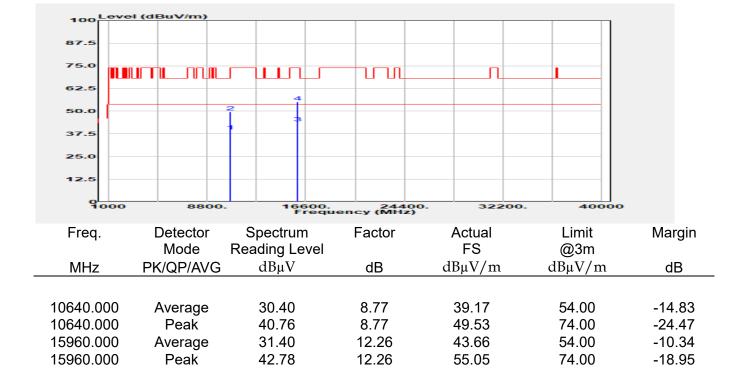

2022/30060 |
|----------------|----------------|
| Operation Mode | :802.11ax20    |
| Test Frequency | :5300 MHz      |
| Test Mode      | :TX CH MID     |
| EUT Pol        | :E1 Plane      |
|                |                |

| :SAC G       |
|--------------|
| :2022-06-14  |
| :24/70       |
| :Horizontal  |
| :Quentin Liu |
|              |





| Report Number  | :E2/2022/30060 |
|----------------|----------------|
| Operation Mode | :802.11ax20    |
| Test Frequency | :5320 MHz      |
| Test Mode      | :TX CH HIGH    |
| EUT Pol        | :E1 Plane      |
|                |                |

| Test Site    | :SAC G       |
|--------------|--------------|
| Test Date    | :2022-06-14  |
| Temp./Humi.  | :24/70       |
| Antenna Pol. | :Vertical    |
| Engineer     | :Quentin Liu |



除非另有說明,此報告結果僅對測試之樣品負責,同時此樣品僅保留90天。本報告未經本公司書面許可,不可部份複製。



| Report Number  | :E2/2022/30060 |
|----------------|----------------|
| Operation Mode | :802.11ax20    |
| Test Frequency | :5320 MHz      |
| Test Mode      | :TX CH HIGH    |
| EUT Pol        | :E1 Plane      |
|                |                |

| Test Site    | :SAC G       |
|--------------|--------------|
| Test Date    | :2022-06-14  |
| Temp./Humi.  | :24/70       |
| Antenna Pol. | :Horizontal  |
| Engineer     | :Quentin Liu |



除非另有說明,此報告結果僅對測試之樣品負責,同時此樣品僅保留90天。本報告未經本公司書面許可,不可部份複製。



| 022/30060 |
|-----------|
| 11ax20    |
| MHz       |
| H LOW     |
| lane      |
|           |

| Test Site    | :SAC G       |
|--------------|--------------|
| Test Date    | :2022-06-14  |
| Temp./Humi.  | :24/70       |
| Anten