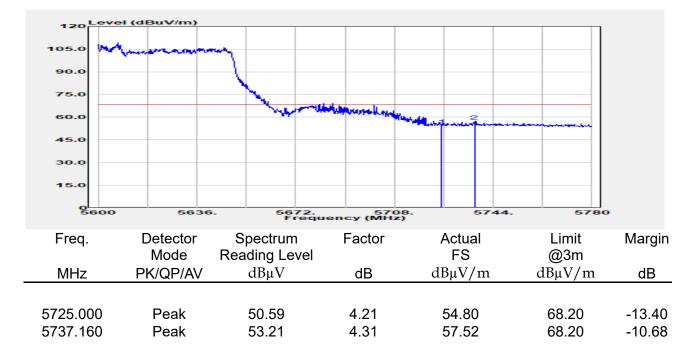

## Report No.: E2/2022/30060 Page: 135 of 498

| эмерган                                                 | +                                                      |                                       |                                                          |                                 |                         |                                         | Ö              | Frequency                                            | · 1         |
|---------------------------------------------------------|--------------------------------------------------------|---------------------------------------|----------------------------------------------------------|---------------------------------|-------------------------|-----------------------------------------|----------------|------------------------------------------------------|-------------|
| EYSIGHT Input: RF<br>← Coupling: DC<br>Align: Auto<br>a | Input Z: 50 Ω<br>Corrections: Off<br>Freq Ref: Int (S) | #Atten: 30 dB                         | PNO: Fast<br>Gate: Off<br>IF Gain: Low<br>Sin Track: Off | #Avg Type: Po<br>Trig: Free Rur | 1                       | 1 2 3 4 5 6<br>A WW WW W<br>A N N N N N |                | er Frequency<br>0000000 GHz                          | Settings    |
|                                                         |                                                        |                                       | Sig Track: Off                                           | Mk                              |                         | 04 0 GHz                                | Span           |                                                      |             |
| Spectrum v<br>cale/Div 10 dB                            | R                                                      | ef Lvi Offset 21.<br>ef Level 30.00 d | 20 dB<br>Bm                                              | WIN                             |                         | 850 dBm                                 |                | 000000 MHz<br>Swept Span                             |             |
| <b>0</b> 0                                              |                                                        | T T                                   |                                                          |                                 |                         |                                         |                | Zero Span                                            |             |
| 0.0                                                     |                                                        |                                       |                                                          |                                 |                         |                                         |                | Full Span                                            |             |
| 1.00                                                    |                                                        |                                       |                                                          |                                 |                         |                                         | Start          | Freq                                                 |             |
| 0.0                                                     |                                                        |                                       | and a construction                                       | WM_N                            | h have be               |                                         | 5.47<br>Stop   | D000000 GHz                                          |             |
| i0.0<br>i0.0                                            |                                                        |                                       |                                                          |                                 |                         |                                         | 5.67           | 0000000 GHz                                          |             |
| enter 5.5700 GHz<br>Res BW 1.0 MHz                      |                                                        | #Video BW 3.0                         | MHz                                                      | Swe                             | Spa<br>ep 1.00 m        | n 200.0 MHz<br>s (1001 pts)             | CF SI          | AUTO TUNE                                            |             |
| Marker Table v                                          |                                                        |                                       |                                                          |                                 |                         |                                         | 20.0           | 00000 MHz                                            |             |
| Mode Trace Scale                                        | X<br>5.504 0 GHz                                       | Y<br>-7.850 dBm                       | Function F                                               | unction Width                   | Functi                  | on Value                                |                | <i>l</i> lan                                         |             |
| 2<br>3<br>4                                             |                                                        |                                       |                                                          |                                 |                         |                                         | 0 Hz           |                                                      |             |
| 5                                                       |                                                        |                                       |                                                          |                                 |                         |                                         | X Axis         | s Scale<br>.og<br>in                                 |             |
|                                                         | Jun 10, 2022<br>4:47:12 PM                             |                                       |                                                          |                                 |                         | HX                                      | Signa          | I Track<br>Zoom)                                     |             |
| 802.                                                    | 11ax_16                                                | 0MHz                                  | Chain0                                                   | 5570N                           | ΛHz                     |                                         |                |                                                      | 1           |
|                                                         | +                                                      | _                                     | _                                                        |                                 |                         |                                         | ø              | Frequency                                            | • 3         |
| Coupling: DC                                            | Input Z: 50 Q<br>Corrections: Off                      | #Atten: 30 dB                         | PNO: Fast<br>Gate: Off                                   | #Avg Type: Po<br>Trig: Free Rur |                         | 1 2 3 4 5 6<br>A WW WW W                |                | er Frequency                                         | Settings    |
| align: Auto                                             | Freq Ref: Int (S)                                      |                                       | IF Gain: Low<br>Sig Track: Off                           |                                 |                         | ANNNN                                   | Span           | 0000000 GHz                                          |             |
| Spectrum v                                              | R                                                      | ef Lvi Offset 21                      | 20 dB                                                    | Mk                              |                         | 35 0 GHz                                | 200.           | 000000 MHz                                           |             |
| cale/Div 10 dB                                          | R                                                      | ef Level 30.00 d                      | Bm                                                       |                                 | -1.                     | 508 dBm                                 |                | Swept Span<br>Zero Span                              |             |
| 20.0                                                    |                                                        |                                       |                                                          |                                 |                         |                                         |                | Full Span                                            |             |
| .00                                                     |                                                        |                                       |                                                          |                                 | <b>♦</b> <sup>1</sup> — |                                         | Start          |                                                      |             |
| 10.0<br>20.0                                            | the second                                             | m                                     |                                                          |                                 |                         |                                         |                | Freq<br>0000000 GHz                                  |             |
| 30.0<br>40.0<br>50.0                                    | ·····                                                  | <u> </u>                              |                                                          |                                 |                         | <b>`</b>                                | Stop<br>5.67   | Freq<br>0000000 GHz                                  |             |
| 60.0                                                    |                                                        |                                       |                                                          |                                 |                         |                                         | _              | AUTO TUNE                                            |             |
| enter 5.5700 GHz<br>Res BW 1.0 MHz                      |                                                        | #Video BW 3.0                         | MHZ                                                      | Swe                             |                         | n 200.0 MHz<br>s (1001 pts)             | CF SI          |                                                      |             |
| Marker Table                                            |                                                        |                                       |                                                          |                                 |                         |                                         |                | 00000 MHz<br>Auto                                    |             |
| Mode Trace Scale 1 N 1 f                                | X<br>5.635 0 GHz                                       | Y<br>-7.508 dBm                       | Function F                                               | unction Width                   | Functi                  | on Value                                | • •            |                                                      |             |
| 2 3                                                     |                                                        |                                       |                                                          |                                 |                         |                                         | Freq<br>0 Hz   | Unset                                                |             |
| 4 5                                                     |                                                        |                                       |                                                          |                                 |                         |                                         |                | s Scale                                              |             |
|                                                         | ) Jun 10, 2022 🌈                                       |                                       |                                                          |                                 |                         |                                         |                | Jin                                                  |             |
| ¶ ∩ ∩ <b>■</b> ?                                        | 4:54:31 PM                                             |                                       |                                                          |                                 |                         |                                         | (Span          | l Track<br>Zoom)                                     |             |
| pectrum Analyzer 1                                      |                                                        | ax_160                                | )MHz_C                                                   | nain'i                          | _525                    | UMHZ                                    | _              | <b></b>                                              |             |
| Wept SA                                                 | HINDUT Z: 50 Ω                                         | #Atten: 30 dB                         | PNO: Fast                                                | #Avg Type: Po                   | ower (RMS               | 123456                                  | <b>Ö</b>       | Frequency                                            | <u>'</u> [- |
| Coupling: DC<br>Align: Auto                             | Corrections: Off<br>Freq Ref: Int (S)                  |                                       | Gate: Off<br>IF Gain: Low                                | Trig: Free Rur                  | 1                       | A₩₩₩₩₩                                  |                | er Frequency<br>0000000 GHz                          | Settings    |
| a                                                       |                                                        |                                       | Sig Track: Off                                           |                                 |                         | ANNNNN                                  | Span           |                                                      |             |
| Spectrum v<br>icale/Div 10 dB                           |                                                        | ef Lvi Offset 21.<br>ef Level 30.00 d |                                                          | Mk                              |                         | 75 8 GHz<br>020 dBm                     |                | 000000 MHz                                           |             |
| .og                                                     |                                                        | si Level 30.00 u                      | bill                                                     |                                 |                         |                                         |                | Swept Span<br>Zero Span                              |             |
| 20.0                                                    |                                                        | <b></b>                               | <b>_1</b>                                                |                                 |                         |                                         |                | Full Span                                            |             |
|                                                         |                                                        |                                       |                                                          |                                 |                         |                                         | Start          |                                                      |             |
|                                                         |                                                        |                                       |                                                          |                                 |                         |                                         |                | D000000 GHz                                          |             |
| 0.0                                                     |                                                        | + +                                   |                                                          |                                 |                         | ·                                       | Stop           |                                                      |             |
|                                                         |                                                        | + +                                   |                                                          |                                 |                         |                                         | 5.35           | 0000000 GHz                                          |             |
|                                                         |                                                        |                                       |                                                          |                                 |                         |                                         |                |                                                      |             |
| 10 0 0 0 0 0 0 0 0 0 0 0 0 0 0 0 0 0 0                  |                                                        | #Video BW 3.0                         | MHz                                                      |                                 | Spa                     | n 200.0 MHz                             |                |                                                      |             |
| 100 000 000 000 000 000 000 000 000 000                 |                                                        | #Video BW 3.0                         | MHz                                                      | Swe                             | Spa<br>ep 1.00 m        | n 200.0 MHz<br>s (1001 pts)             | CF SI<br>20.0  | AUTO TUNE                                            |             |
| 0 0 0 0 0 0 0 0 0 0 0 0 0 0 0 0 0 0 0                   | x                                                      | Y                                     |                                                          | Swe                             | ep 1.00 m               | n 200.0 MHz<br>s (1001 pts)<br>on Value | CF SI<br>20.0  | AUTO TUNE<br>Iep<br>D00000 MHz<br>Auto               |             |
| Mode Trace Scale                                        |                                                        |                                       |                                                          |                                 | ep 1.00 m               | s (1001 pts)                            | CF SI<br>20.0  | AUTO TUNE<br>P<br>D0000 MHz<br>Auto<br>Aan<br>Offset |             |
| 000 000 000 000 000 000 000 000 000 00                  | x                                                      | Y                                     |                                                          |                                 | ep 1.00 m               | s (1001 pts)                            | CF SI<br>20.00 | AUTO TUNE<br>PO0000 MHz<br>Auto<br>Man<br>Offset     |             |
| 000 000 000 000 000 000 000 000 000 00                  | x                                                      | Y                                     |                                                          |                                 | ep 1.00 m               | s (1001 pts)                            | CF SI<br>20.00 | AUTO TUNE tep 300000 MHz Auto Aan Offset s Scale .og |             |