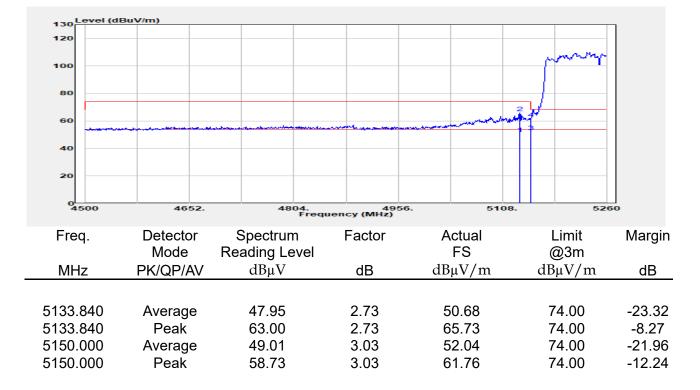

nder the transaction documents. This document cannot be reproduced except in full, without prior written approval of the Company. Any unauthorized alteration, forgery or falsification of the content or appearance of this document is unlawful and offenders may be prosecuted to the fullest extent of the law.

GS Taiwan Ltd



| Report Number  | :E2/2022/30060     |
|----------------|--------------------|
| Operation Mode | :802.11ax160       |
| Test Frequency | :5250 MHz          |
| Test Mode      | :BE CH LOW RU FULL |
| EUT Pol        | :E1 Plane          |
| Ant Path       | :MIMO              |

| Test Site    | :SAC G       |
|--------------|--------------|
| Test Date    | :2022-05-18  |
| Temp./Humi.  | :26.8/68     |
| Antenna Pol. | :Horizontal  |
| Engineer     | :Quentin Liu |



除非另有說明,此報告結果僅對測試之樣品負責,同時此樣品僅保留90天。本報告未經本公司書面許可,不可部份複製。

Report No.: E2/2022/30060 Page: 415 of 498



| Report Number  | :E2/2022/30060      |
|----------------|---------------------|
| Operation Mode | :802.11ax160        |
| Test Frequency | :5250 MHz           |
| Test Mode      | :BE CH HIGH RU FULL |
| EUT Pol        | :E1 Plane           |
| Ant Path       | :MIMO               |

| :SAC G       |
|--------------|
| :2022-05-19  |
| :26.8/68     |
| :Vertical    |
| :Quentin Liu |
|              |



Unless otherwise stated the results shown in this test report refer only to the sample(s) tested and such sample(s) are retained for 90 days only.

除非另有說明,此報告結果僅對測試之樣品負責,同時此樣品僅保留90天。本報告未經本公司書面許可,不可部份複製。

This document is issued by the Company subject to its General Conditions of Servic