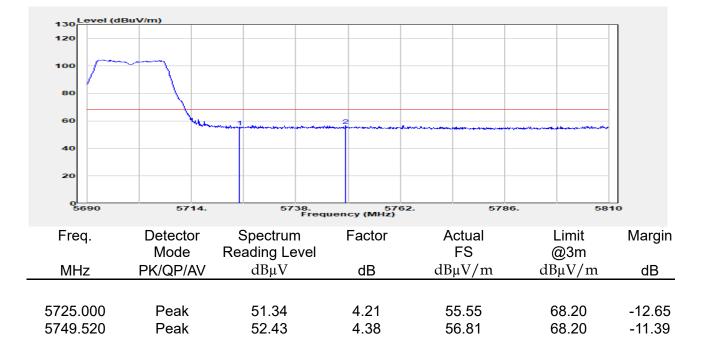

## Report No.: E2/2022/30060 Page: 135 of 498

| эмерган                                                 | +                                                      |                                       |                                                          |                                 |                         |                                         | Ö              | Frequency                                            | · 1         |
|---------------------------------------------------------|--------------------------------------------------------|---------------------------------------|----------------------------------------------------------|---------------------------------|-------------------------|-----------------------------------------|----------------|------------------------------------------------------|-------------|
| EYSIGHT Input: RF<br>← Coupling: DC<br>Align: Auto<br>a | Input Z: 50 Ω<br>Corrections: Off<br>Freq Ref: Int (S) | #Atten: 30 dB                         | PNO: Fast<br>Gate: Off<br>IF Gain: Low<br>Sin Track: Off | #Avg Type: Po<br>Trig: Free Rur | 1                       | 1 2 3 4 5 6<br>A WW WW W<br>A N N N N N |                | er Frequency<br>0000000 GHz                          | Settings    |
|                                                         |                                                        |                                       | Sig Track: Off                                           | Mk                              |                         | 04 0 GHz                                | Span           |                                                      |             |
| Spectrum v<br>cale/Div 10 dB                            | R                                                      | ef Lvi Offset 21.<br>ef Level 30.00 d | 20 dB<br>Bm                                              | WIN                             |                         | 850 dBm                                 |                | 000000 MHz<br>Swept Span                             |             |
| <b>0</b> 0                                              |                                                        | T T                                   |                                                          |                                 |                         |                                         |                | Zero Span                                            |             |
| 0.0                                                     |                                                        |                                       |                                                          |                                 |                         |                                         |                | Full Span                                            |             |
| 1.00                                                    |                                                        |                                       |                                                          |                                 |                         |                                         | Start          | Freq                                                 |             |
| 0.0                                                     |                                                        |                                       | and a construction                                       | WM_N                            | h have be               |                                         | 5.47<br>Stop   | D000000 GHz                                          |             |
| i0.0<br>i0.0                                            |                                                        |                                       |                                                          |                                 |                         |                                         | 5.67           | 0000000 GHz                                          |             |
| enter 5.5700 GHz<br>Res BW 1.0 MHz                      |                                                        | #Video BW 3.0                         | MHz                                                      | Swe                             | Spa<br>ep 1.00 m        | n 200.0 MHz<br>s (1001 pts)             | CF SI          | AUTO TUNE                                            |             |
| Marker Table v                                          |                                                        |                                       |                                                          |                                 |                         |                                         | 20.0           | 00000 MHz                                            |             |
| Mode Trace Scale                                        | X<br>5.504 0 GHz                                       | Y<br>-7.850 dBm                       | Function F                                               | unction Width                   | Functi                  | on Value                                |                | <i>l</i> lan                                         |             |
| 2<br>3<br>4                                             |                                                        |                                       |                                                          |                                 |                         |                                         | 0 Hz           |                                                      |             |
| 5                                                       |                                                        |                                       |                                                          |                                 |                         |                                         | X Axis         | s Scale<br>.og<br>in                                 |             |
|                                                         | Jun 10, 2022<br>4:47:12 PM                             |                                       |                                                          |                                 |                         | HX                                      | Signa          | I Track<br>Zoom)                                     |             |
| 802.                                                    | 11ax_16                                                | 0MHz                                  | Chain0                                                   | 5570N                           | ΛHz                     |                                         |                |                                                      | 1           |
|                                                         | +                                                      | _                                     | _                                                        |                                 |                         |                                         | ø              | Frequency                                            | • 3         |
| Coupling: DC                                            | Input Z: 50 Q<br>Corrections: Off                      | #Atten: 30 dB                         | PNO: Fast<br>Gate: Off                                   | #Avg Type: Po<br>Trig: Free Rur |                         | 1 2 3 4 5 6<br>A WW WW W                |                | er Frequency                                         | Settings    |
| align: Auto                                             | Freq Ref: Int (S)                                      |                                       | IF Gain: Low<br>Sig Track: Off                           |                                 |                         | ANNNN                                   | Span           | 0000000 GHz                                          |             |
| Spectrum v                                              | R                                                      | ef Lvi Offset 21                      | 20 dB                                                    | Mk                              |                         | 35 0 GHz                                | 200.           | 000000 MHz                                           |             |
| cale/Div 10 dB                                          | R                                                      | ef Level 30.00 d                      | Bm                                                       |                                 | -1.                     | 508 dBm                                 |                | Swept Span<br>Zero Span                              |             |
| 20.0                                                    |                                                        |                                       |                                                          |                                 |                         |                                         |                | Full Span                                            |             |
| .00                                                     |                                                        |                                       |                                                          |                                 | <b>♦</b> <sup>1</sup> — |                                         | Start          |                                                      |             |
| 10.0<br>20.0                                            | the second                                             | m                                     |                                                          |                                 |                         |                                         |                | Freq<br>0000000 GHz                                  |             |
| 30.0<br>40.0<br>50.0                                    | ·····                                                  | <u> </u>                              |                                                          |                                 |                         | <b>`</b>                                | Stop<br>5.67   | Freq<br>0000000 GHz                                  |             |
| 60.0                                                    |                                                        |                                       |                                                          |                                 |                         |                                         | _              | AUTO TUNE                                            |             |
| enter 5.5700 GHz<br>Res BW 1.0 MHz                      |                                                        | #Video BW 3.0                         | MHZ                                                      | Swe                             |                         | n 200.0 MHz<br>s (1001 pts)             | CF SI          |                                                      |             |
| Marker Table                                            |                                                        |                                       |                                                          |                                 |                         |                                         |                | 00000 MHz<br>Auto                                    |             |
| Mode Trace Scale 1 N 1 f                                | X<br>5.635 0 GHz                                       | Y<br>-7.508 dBm                       | Function F                                               | unction Width                   | Functi                  | on Value                                | • •            |                                                      |             |
| 2 3                                                     |                                                        |                                       |                                                          |                                 |                         |                                         | Freq<br>0 Hz   | Unset                                                |             |
| 4 5                                                     |                                                        |                                       |                                                          |                                 |                         |                                         |                | s Scale                                              |             |
|                                                         | ) Jun 10, 2022 🌈                                       |                                       |                                                          |                                 |                         |                                         |                | Jin                                                  |             |
| ¶ ∩ ∩ <b>■</b> ?                                        | 4:54:31 PM                                             |                                       |                                                          |                                 |                         |                                         | (Span          | l Track<br>Zoom)                                     |             |
| pectrum Analyzer 1                                      |                                                        | ax_160                                | )MHz_C                                                   | nain'i                          | _525                    | UMHZ                                    | _              | <b></b>                                              |             |
| Wept SA                                                 | HINDUT Z: 50 Ω                                         | #Atten: 30 dB                         | PNO: Fast                                                | #Avg Type: Po                   | ower (RMS               | 123456                                  | <b>Ö</b>       | Frequency                                            | <u>'</u> [- |
| Coupling: DC<br>Align: Auto                             | Corrections: Off<br>Freq Ref: Int (S)                  |                                       | Gate: Off<br>IF Gain: Low                                | Trig: Free Rur                  | 1                       | A₩₩₩₩₩                                  |                | er Frequency<br>0000000 GHz                          | Settings    |
| a                                                       |                                                        |                                       | Sig Track: Off                                           |                                 |                         | ANNNNN                                  | Span           |                                                      |             |
| Spectrum v<br>icale/Div 10 dB                           |                                                        | ef Lvi Offset 21.<br>ef Level 30.00 d |                                                          | Mk                              |                         | 75 8 GHz<br>020 dBm                     |                | 000000 MHz                                           |             |
| .og                                                     |                                                        | si Level 30.00 u                      | bill                                                     |                                 |                         |                                         |                | Swept Span<br>Zero Span                              |             |
| 20.0                                                    |                                                        | <b></b>                               | <b>_1</b>                                                |                                 |                         |                                         |                | Full Span                                            |             |
|                                                         |                                                        |                                       |                                                          |                                 |                         |                                         | Start          |                                                      |             |
|                                                         |                                                        |                                       |                                                          |                                 |                         |                                         |                | D000000 GHz                                          |             |
| 0.0                                                     |                                                        | + +                                   |                                                          |                                 |                         | ·                                       | Stop           |                                                      |             |
|                                                         |                                                        | + +                                   |                                                          |                                 |                         |                                         | 5.35           | 0000000 GHz                                          |             |
|                                                         |                                                        |                                       |                                                          |                                 |                         |                                         |                |                                                      |             |
| 10 0 0 0 0 0 0 0 0 0 0 0 0 0 0 0 0 0 0                  |                                                        | #Video BW 3.0                         | MHz                                                      |                                 | Spa                     | n 200.0 MHz                             |                |                                                      |             |
| 100 000 000 000 000 000 000 000 000 000                 |                                                        | #Video BW 3.0                         | MHz                                                      | Swe                             | Spa<br>ep 1.00 m        | n 200.0 MHz<br>s (1001 pts)             | CF SI<br>20.0  | AUTO TUNE                                            |             |
| 0 0 0 0 0 0 0 0 0 0 0 0 0 0 0 0 0 0 0                   | x                                                      | Y                                     |                                                          | Swe                             | ep 1.00 m               | n 200.0 MHz<br>s (1001 pts)<br>on Value | CF SI<br>20.0  | AUTO TUNE<br>Iep<br>D00000 MHz<br>Auto               |             |
| Mode Trace Scale                                        |                                                        |                                       |                                                          |                                 | ep 1.00 m               | s (1001 pts)                            | CF SI<br>20.0  | AUTO TUNE<br>P<br>D0000 MHz<br>Auto<br>Aan<br>Offset |             |
| 000 000 000 000 000 000 000 000 000 00                  | x                                                      | Y                                     |                                                          |                                 | ep 1.00 m               | s (1001 pts)                            | CF SI<br>20.00 | AUTO TUNE<br>PO0000 MHz<br>Auto<br>Man<br>Offset     |             |
| 000 000 000 000 000 000 000 000 000 00                  | x                                                      | Y                                     |                                                          |                                 | ep 1.00 m               | s (1001 pts)                            | CF SI<br>20.00 | AUTO TUNE tep 300000 MHz Auto Aan Offset s Scale .og |             |