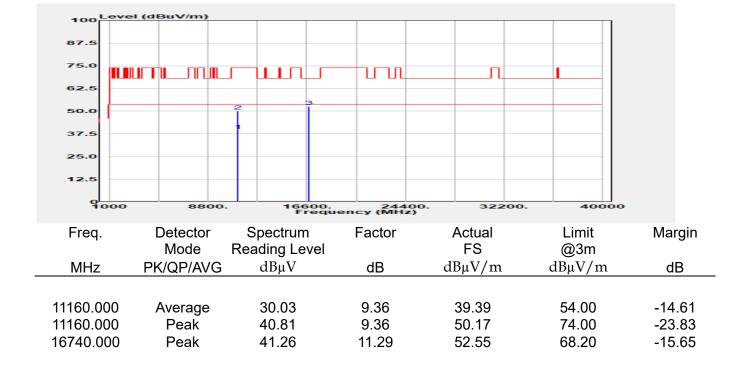

## Report No.: E2/2022/30060 Page: 135 of 498

| эмерган                                                 | +                                                      |                                       |                                                          |                                 |                         |                                         | Ö              | Frequency                                            | · 1         |
|---------------------------------------------------------|--------------------------------------------------------|---------------------------------------|----------------------------------------------------------|---------------------------------|-------------------------|-----------------------------------------|----------------|------------------------------------------------------|-------------|
| EYSIGHT Input: RF<br>← Coupling: DC<br>Align: Auto<br>a | Input Z: 50 Ω<br>Corrections: Off<br>Freq Ref: Int (S) | #Atten: 30 dB                         | PNO: Fast<br>Gate: Off<br>IF Gain: Low<br>Sin Track: Off | #Avg Type: Po<br>Trig: Free Rur | 1                       | 1 2 3 4 5 6<br>A WW WW W<br>A N N N N N |                | er Frequency<br>0000000 GHz                          | Settings    |
|                                                         |                                                        |                                       | Sig Track: Off                                           | Mk                              |                         | 04 0 GHz                                | Span           |                                                      |             |
| Spectrum v<br>cale/Div 10 dB                            | R                                                      | ef Lvi Offset 21.<br>ef Level 30.00 d | 20 dB<br>Bm                                              | WIN                             |                         | 850 dBm                                 |                | 000000 MHz<br>Swept Span                             |             |
| <b>0</b> 0                                              |                                                        | T T                                   |                                                          |                                 |                         |                                         |                | Zero Span                                            |             |
| 0.0                                                     |                                                        |                                       |                                                          |                                 |                         |                                         |                | Full Span                                            |             |
| 1.00                                                    |                                                        |                                       |                                                          |                                 |                         |                                         | Start          | Freq                                                 |             |
| 0.0                                                     |                                                        |                                       | and a construction                                       | WM_N                            | h have be               |                                         | 5.47<br>Stop   | D000000 GHz                                          |             |
| i0.0<br>i0.0                                            |                                                        |                                       |                                                          |                                 |                         |                                         | 5.67           | 0000000 GHz                                          |             |
| enter 5.5700 GHz<br>Res BW 1.0 MHz                      |                                                        | #Video BW 3.0                         | MHz                                                      | Swe                             | Spa<br>ep 1.00 m        | n 200.0 MHz<br>s (1001 pts)             | CF SI          | AUTO TUNE                                            |             |
| Marker Table v                                          |                                                        |                                       |                                                          |                                 |                         |                                         | 20.0           | 00000 MHz                                            |             |
| Mode Trace Scale                                        | X<br>5.504 0 GHz                                       | Y<br>-7.850 dBm                       | Function F                                               | unction Width                   | Functi                  | on Value                                |                | <i>l</i> lan                                         |             |
| 2<br>3<br>4                                             |                                                        |                                       |                                                          |                                 |                         |                                         | 0 Hz           |                                                      |             |
| 5                                                       |                                                        |                                       |                                                          |                                 |                         |                                         | X Axis         | s Scale<br>.og<br>in                                 |             |
|                                                         | Jun 10, 2022<br>4:47:12 PM                             |                                       |                                                          |                                 |                         | HX                                      | Signa          | I Track<br>Zoom)                                     |             |
| 802.                                                    | 11ax_16                                                | 0MHz                                  | Chain0                                                   | 5570N                           | ΛHz                     |                                         |                |                                                      | 1           |
|                                                         | +                                                      | _                                     | _                                                        |                                 |                         |                                         | ø              | Frequency                                            | • 3         |
| Coupling: DC                                            | Input Z: 50 Q<br>Corrections: Off                      | #Atten: 30 dB                         | PNO: Fast<br>Gate: Off                                   | #Avg Type: Po<br>Trig: Free Rur |                         | 1 2 3 4 5 6<br>A WW WW W                |                | er Frequency                                         | Settings    |
| align: Auto                                             | Freq Ref: Int (S)                                      |                                       | IF Gain: Low<br>Sig Track: Off                           |                                 |                         | ANNNN                                   | Span           | 0000000 GHz                                          |             |
| Spectrum v                                              | R                                                      | ef Lvi Offset 21                      | 20 dB                                                    | Mk                              |                         | 35 0 GHz                                | 200.           | 000000 MHz                                           |             |
| cale/Div 10 dB                                          | R                                                      | ef Level 30.00 d                      | Bm                                                       |                                 | -1.                     | 508 dBm                                 |                | Swept Span<br>Zero Span                              |             |
| 20.0                                                    |                                                        |                                       |                                                          |                                 |                         |                                         |                | Full Span                                            |             |
| .00                                                     |                                                        |                                       |                                                          |                                 | <b>♦</b> <sup>1</sup> — |                                         | Start          |                                                      |             |
| 10.0<br>20.0                                            | the second                                             | m                                     |                                                          |                                 |                         |                                         |                | Freq<br>0000000 GHz                                  |             |
| 30.0<br>40.0<br>50.0                                    | ·····                                                  | <u> </u>                              |                                                          |                                 |                         | <b>`</b>                                | Stop<br>5.67   | Freq<br>0000000 GHz                                  |             |
| 60.0                                                    |                                                        |                                       |                                                          |                                 |                         |                                         | _              | AUTO TUNE                                            |             |
| enter 5.5700 GHz<br>Res BW 1.0 MHz                      |                                                        | #Video BW 3.0                         | MHZ                                                      | Swe                             |                         | n 200.0 MHz<br>s (1001 pts)             | CF SI          |                                                      |             |
| Marker Table                                            |                                                        |                                       |                                                          |                                 |                         |                                         |                | 00000 MHz<br>Auto                                    |             |
| Mode Trace Scale 1 N 1 f                                | X<br>5.635 0 GHz                                       | Y<br>-7.508 dBm                       | Function F                                               | unction Width                   | Functi                  | on Value                                | • •            |                                                      |             |
| 2 3                                                     |                                                        |                                       |                                                          |                                 |                         |                                         | Freq<br>0 Hz   | Unset                                                |             |
| 4 5                                                     |                                                        |                                       |                                                          |                                 |                         |                                         |                | s Scale                                              |             |
|                                                         | ) Jun 10, 2022 🌈                                       |                                       |                                                          |                                 |                         |                                         |                | Jin                                                  |             |
| ¶ ∩ ∩ <b>■</b> ?                                        | 4:54:31 PM                                             |                                       |                                                          |                                 |                         |                                         | (Span          | l Track<br>Zoom)                                     |             |
| pectrum Analyzer 1                                      |                                                        | ax_160                                | )MHz_C                                                   | nain'i                          | _525                    | UMHZ                                    | _              | <b></b>                                              |             |
| Wept SA                                                 | HINDUT Z: 50 Ω                                         | #Atten: 30 dB                         | PNO: Fast                                                | #Avg Type: Po                   | ower (RMS               | 123456                                  | <b>Ö</b>       | Frequency                                            | <u>'</u> [- |
| Coupling: DC<br>Align: Auto                             | Corrections: Off<br>Freq Ref: Int (S)                  |                                       | Gate: Off<br>IF Gain: Low                                | Trig: Free Rur                  | 1                       | A₩₩₩₩₩                                  |                | er Frequency<br>0000000 GHz                          | Settings    |
| a                                                       |                                                        |                                       | Sig Track: Off                                           |                                 |                         | ANNNNN                                  | Span           |                                                      |             |
| Spectrum v<br>icale/Div 10 dB                           |                                                        | ef Lvi Offset 21.<br>ef Level 30.00 d |                                                          | Mk                              |                         | 75 8 GHz<br>020 dBm                     |                | 000000 MHz                                           |             |
| .og                                                     |                                                        | si Level 30.00 u                      | bill                                                     |                                 |                         |                                         |                | Swept Span<br>Zero Span                              |             |
| 20.0                                                    |                                                        | <b></b>                               | <b>_1</b>                                                |                                 |                         |                                         |                | Full Span                                            |             |
|                                                         |                                                        |                                       |                                                          |                                 |                         |                                         | Start          |                                                      |             |
|                                                         |                                                        |                                       |                                                          |                                 |                         |                                         |                | D000000 GHz                                          |             |
| 0.0                                                     |                                                        | + +                                   |                                                          |                                 |                         | ·                                       | Stop           |                                                      |             |
|                                                         |                                                        | + +                                   |                                                          |                                 |                         |                                         | 5.35           | 0000000 GHz                                          |             |
|                                                         |                                                        |                                       |                                                          |                                 |                         |                                         |                |                                                      |             |
| 10 0 0 0 0 0 0 0 0 0 0 0 0 0 0 0 0 0 0                  |                                                        | #Video BW 3.0                         | MHz                                                      |                                 | Spa                     | n 200.0 MHz                             |                |                                                      |             |
| 100 000 000 000 000 000 000 000 000 000                 |                                                        | #Video BW 3.0                         | MHz                                                      | Swe                             | Spa<br>ep 1.00 m        | n 200.0 MHz<br>s (1001 pts)             | CF SI<br>20.0  | AUTO TUNE                                            |             |
| 0 0 0 0 0 0 0 0 0 0 0 0 0 0 0 0 0 0 0                   | x                                                      | Y                                     |                                                          | Swe                             | ep 1.00 m               | n 200.0 MHz<br>s (1001 pts)<br>on Value | CF SI<br>20.0  | AUTO TUNE<br>Iep<br>D00000 MHz<br>Auto               |             |
| Mode Trace Scale                                        |                                                        |                                       |                                                          |                                 | ep 1.00 m               | s (1001 pts)                            | CF SI<br>20.0  | AUTO TUNE<br>P<br>D0000 MHz<br>Auto<br>Aan<br>Offset |             |
| 000 000 000 000 000 000 000 000 000 00                  | x                                                      | Y                                     |                                                          |                                 | ep 1.00 m               | s (1001 pts)                            | CF SI<br>20.00 | AUTO TUNE<br>PO0000 MHz<br>Auto<br>Man<br>Offset     |             |
| 000 000 000 000 000 000 000 000 000 00                  | x                                                      | Y                                     |                                                          |                                 | ep 1.00 m               | s (1001 pts)                            | CF SI<br>20.00 | AUTO TUNE tep 300000 MHz Auto Aan Offset s Scale .og |             |