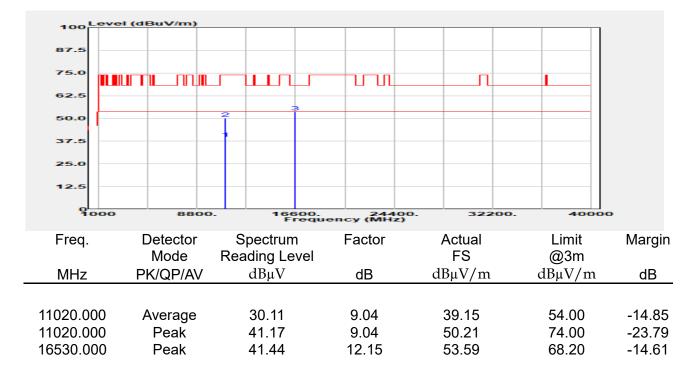

## Report No.: E2/2022/30060 Page: 135 of 498

| эмерган                                                 | +                                                      |                                       |                                                          |                                 |                         |                                         | Ö              | Frequency                                            | · 1         |
|---------------------------------------------------------|--------------------------------------------------------|---------------------------------------|----------------------------------------------------------|---------------------------------|-------------------------|-----------------------------------------|----------------|------------------------------------------------------|-------------|
| EYSIGHT Input: RF<br>← Coupling: DC<br>Align: Auto<br>a | Input Z: 50 Ω<br>Corrections: Off<br>Freq Ref: Int (S) | #Atten: 30 dB                         | PNO: Fast<br>Gate: Off<br>IF Gain: Low<br>Sin Track: Off | #Avg Type: Po<br>Trig: Free Rur | 1                       | 1 2 3 4 5 6<br>A WW WW W<br>A N N N N N |                | er Frequency<br>0000000 GHz                          | Settings    |
|                                                         |                                                        |                                       | Sig Track: Off                                           | Mk                              |                         | 04 0 GHz                                | Span           |                                                      |             |
| Spectrum v<br>cale/Div 10 dB                            | R                                                      | ef Lvi Offset 21.<br>ef Level 30.00 d | 20 dB<br>Bm                                              | WIN                             |                         | 850 dBm                                 |                | 000000 MHz<br>Swept Span                             |             |
| <b>0</b> 0                                              |                                                        | T T                                   |                                                          |                                 |                         |                                         |                | Zero Span                                            |             |
| 0.0                                                     |                                                        |                                       |                                                          |                                 |                         |                                         |                | Full Span                                            |             |
| 1.00                                                    |                                                        |                                       |                                                          |                                 |                         |                                         | Start          | Freq                                                 |             |
| 0.0                                                     |                                                        |                                       | and a construction                                       | WM_N                            | h have be               |                                         | 5.47<br>Stop   | D000000 GHz                                          |             |
| i0.0<br>i0.0                                            |                                                        |                                       |                                                          |                                 |                         |                                         | 5.67           | 0000000 GHz                                          |             |
| enter 5.5700 GHz<br>Res BW 1.0 MHz                      |                                                        | #Video BW 3.0                         | MHz                                                      | Swe                             | Spa<br>ep 1.00 m        | n 200.0 MHz<br>s (1001 pts)             | CF SI          | AUTO TUNE                                            |             |
| Marker Table v                                          |                                                        |                                       |                                                          |                                 |                         |                                         | 20.0           | 00000 MHz                                            |             |
| Mode Trace Scale                                        | X<br>5.504 0 GHz                                       | Y<br>-7.850 dBm                       | Function F                                               | unction Width                   | Functi                  | on Value                                |                | <i>l</i> lan                                         |             |
| 2<br>3<br>4                                             |                                                        |                                       |                                                          |                                 |                         |                                         | 0 Hz           |                                                      |             |
| 5                                                       |                                                        |                                       |                                                          |                                 |                         |                                         | X Axis         | s Scale<br>.og<br>in                                 |             |
|                                                         | Jun 10, 2022<br>4:47:12 PM                             |                                       |                                                          |                                 |                         | HX                                      | Signa          | I Track<br>Zoom)                                     |             |
| 802.                                                    | 11ax_16                                                | 0MHz                                  | Chain0                                                   | 5570N                           | ΛHz                     |                                         |                |                                                      | 1           |
|                                                         | +                                                      | _                                     | _                                                        |                                 |                         |                                         | ø              | Frequency                                            | • 3         |
| Coupling: DC                                            | Input Z: 50 Q<br>Corrections: Off                      | #Atten: 30 dB                         | PNO: Fast<br>Gate: Off                                   | #Avg Type: Po<br>Trig: Free Rur |                         | 1 2 3 4 5 6<br>A WW WW W                |                | er Frequency                                         | Settings    |
| align: Auto                                             | Freq Ref: Int (S)                                      |                                       | IF Gain: Low<br>Sig Track: Off                           |                                 |                         | ANNNN                                   | Span           | 0000000 GHz                                          |             |
| Spectrum v                                              | R                                                      | ef Lvi Offset 21                      | 20 dB                                                    | Mk                              |                         | 35 0 GHz                                | 200.           | 000000 MHz                                           |             |
| cale/Div 10 dB                                          | R                                                      | ef Level 30.00 d                      | Bm                                                       |                                 | -1.                     | 508 dBm                                 |                | Swept Span<br>Zero Span                              |             |
| 20.0                                                    |                                                        |                                       |                                                          |                                 |                         |                                         |                | Full Span                                            |             |
| .00                                                     |                                                        |                                       |                                                          |                                 | <b>♦</b> <sup>1</sup> — |                                         | Start          |                                                      |             |
| 10.0<br>20.0                                            | the second                                             | m                                     |                                                          |                                 |                         |                                         |                | Freq<br>0000000 GHz                                  |             |
| 30.0<br>40.0<br>50.0                                    | ·····                                                  | <u> </u>                              |                                                          |                                 |                         | <b>`</b>                                | Stop<br>5.67   | Freq<br>0000000 GHz                                  |             |
| 60.0                                                    |                                                        |                                       |                                                          |                                 |                         |                                         | _              | AUTO TUNE                                            |             |
| enter 5.5700 GHz<br>Res BW 1.0 MHz                      |                                                        | #Video BW 3.0                         | MHZ                                                      | Swe                             |                         | n 200.0 MHz<br>s (1001 pts)             | CF SI          |                                                      |             |
| Marker Table                                            |                                                        |                                       |                                                          |                                 |                         |                                         |                | 00000 MHz<br>Auto                                    |             |
| Mode Trace Scale 1 N 1 f                                | X<br>5.635 0 GHz                                       | Y<br>-7.508 dBm                       | Function F                                               | unction Width                   | Functi                  | on Value                                | • •            |                                                      |             |
| 2 3                                                     |                                                        |                                       |                                                          |                                 |                         |                                         | Freq<br>0 Hz   | Unset                                                |             |
| 4 5                                                     |                                                        |                                       |                                                          |                                 |                         |                                         |                | s Scale                                              |             |
|                                                         | ) Jun 10, 2022 🌈                                       |                                       |                                                          |                                 |                         |                                         |                | Jin                                                  |             |
| ¶ ∩ ∩ <b>■</b> ?                                        | 4:54:31 PM                                             |                                       |                                                          |                                 |                         |                                         | (Span          | l Track<br>Zoom)                                     |             |
| pectrum Analyzer 1                                      |                                                        | ax_160                                | )MHz_C                                                   | nain'i                          | _525                    | UMHZ                                    | _              | <b></b>                                              |             |
| Wept SA                                                 | HINDUT Z: 50 Ω                                         | #Atten: 30 dB                         | PNO: Fast                                                | #Avg Type: Po                   | ower (RMS               | 123456                                  | <b>Ö</b>       | Frequency                                            | <u>'</u> [- |
| Coupling: DC<br>Align: Auto                             | Corrections: Off<br>Freq Ref: Int (S)                  |                                       | Gate: Off<br>IF Gain: Low                                | Trig: Free Rur                  | 1                       | A₩₩₩₩₩                                  |                | er Frequency<br>0000000 GHz                          | Settings    |
| a                                                       |                                                        |                                       | Sig Track: Off                                           |                                 |                         | ANNNNN                                  | Span           |                                                      |             |
| Spectrum v<br>icale/Div 10 dB                           |                                                        | ef Lvi Offset 21.<br>ef Level 30.00 d |                                                          | Mk                              |                         | 75 8 GHz<br>020 dBm                     |                | 000000 MHz                                           |             |
| .og                                                     |                                                        | si Level 30.00 u                      | bill                                                     |                                 |                         |                                         |                | Swept Span<br>Zero Span                              |             |
| 20.0                                                    |                                                        | <b></b>                               | <b>_1</b>                                                |                                 |                         |                                         |                | Full Span                                            |             |
|                                                         |                                                        |                                       |                                                          |                                 |                         |                                         | Start          |                                                      |             |
|                                                         |                                                        |                                       |                                                          |                                 |                         |                                         |                | D000000 GHz                                          |             |
| 0.0                                                     |                                                        | + +                                   |                                                          |                                 |                         | ·                                       | Stop           |                                                      |             |
|                                                         |                                                        | + +                                   |                                                          |                                 |                         |                                         | 5.35           | 0000000 GHz                                          |             |
|                                                         |                                                        |                                       |                                                          |                                 |                         |                                         |                |                                                      |             |
| 10 0 0 0 0 0 0 0 0 0 0 0 0 0 0 0 0 0 0                  |                                                        | #Video BW 3.0                         | MHz                                                      |                                 | Spa                     | n 200.0 MHz                             |                |                                                      |             |
| 100 000 000 000 000 000 000 000 000 000                 |                                                        | #Video BW 3.0                         | MHz                                                      | Swe                             | Spa<br>ep 1.00 m        | n 200.0 MHz<br>s (1001 pts)             | CF SI<br>20.0  | AUTO TUNE                                            |             |
| 0 0 0 0 0 0 0 0 0 0 0 0 0 0 0 0 0 0 0                   | x                                                      | Y                                     |                                                          | Swe                             | ep 1.00 m               | n 200.0 MHz<br>s (1001 pts)<br>on Value | CF SI<br>20.0  | AUTO TUNE<br>Iep<br>D00000 MHz<br>Auto               |             |
| Mode Trace Scale                                        |                                                        |                                       |                                                          |                                 | ep 1.00 m               | s (1001 pts)                            | CF SI<br>20.0  | AUTO TUNE<br>P<br>D0000 MHz<br>Auto<br>Aan<br>Offset |             |
| 000 000 000 000 000 000 000 000 000 00                  | x                                                      | Y                                     |                                                          |                                 | ep 1.00 m               | s (1001 pts)                            | CF SI<br>20.00 | AUTO TUNE<br>PO0000 MHz<br>Auto<br>Man<br>Offset     |             |
| 000 000 000 000 000 000 000 000 000 00                  | x                                                      | Y                                     |                                                          |                                 | ep 1.00 m               | s (1001 pts)                            | CF SI<br>20.00 | AUTO TUNE tep 300000 MHz Auto Aan Offset s Scale .og |             |