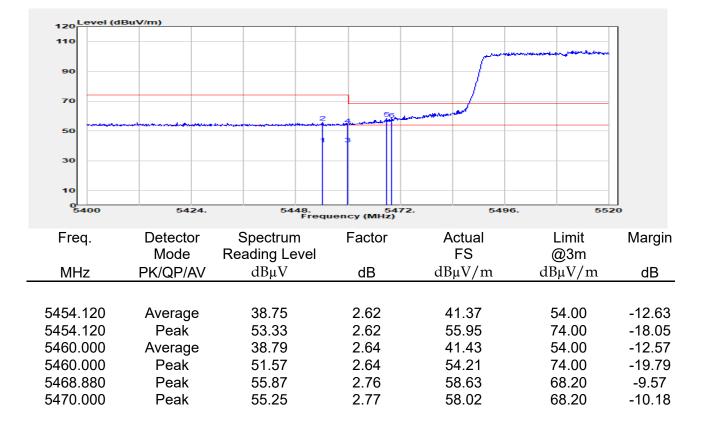

nder the transaction documents. This document cannot be reproduced except in full, without prior written approval of the Company. Any unauthorized alteration, forgery or falsification of the content or appearance of this document is unlawful and offenders may be prosecuted to the fullest extent of the law.

GS Taiwan Ltd



| Report Number  | :E2/2022/30060     |
|----------------|--------------------|
| Operation Mode | :802.11ax40        |
| Test Frequency | :5510 MHz          |
| Test Mode      | :BE CH LOW RU FULL |
| EUT Pol        | :E1 Plane          |
| Ant Path       | :MIMO              |

| Test Site    | :SAC G       |
|--------------|--------------|
| Test Date    | :2022-06-01  |
| Temp./Humi.  | :26.8/68     |
| Antenna Pol. | :Vertical    |
| Engineer     | :Quentin Liu |



除非另有說明,此報告結果僅對測試之樣品負責,同時此樣品僅保留90天。本報告未經本公司書面許可,不可部份複製

This document is issued by the Company subject to its General Conditions of Service printed overleaf, available on request or accessible at <a href="http://www.sgs.com.tw/Terms-and-Conditions">http://www.sgs.com.tw/Terms-and-Conditions</a> and for electronic format documents, subject to Terms and Conditions for Electronic Documents at <a href="http://www.sgs.com.tw/Terms-and-Conditions">http://www.sgs.com.tw/Terms-and-Conditions</a> and for electronic format documents, subject to Terms and Conditions for Electronic Documents at <a href="http://www.sgs.com.tw/Terms-and-Conditions">http://www.sgs.com.tw/Terms-and-Conditions</a> and for electronic format documents, subject to Terms and Conditions for Electronic Documents at <a href="htt