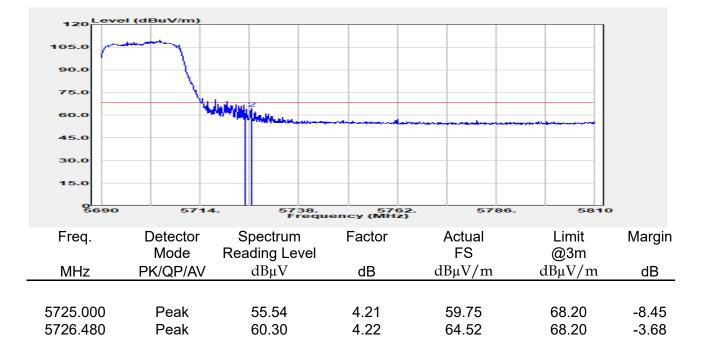

## Report No.: E2/2022/30060 Page: 135 of 498

| эмерган                                                 | +                                                      |                                       |                                                          |                                 |                         |                                         | Ö              | Frequency                                            | · 1         |
|---------------------------------------------------------|--------------------------------------------------------|---------------------------------------|----------------------------------------------------------|---------------------------------|-------------------------|-----------------------------------------|----------------|------------------------------------------------------|-------------|
| EYSIGHT Input: RF<br>← Coupling: DC<br>Align: Auto<br>a | Input Z: 50 Ω<br>Corrections: Off<br>Freq Ref: Int (S) | #Atten: 30 dB                         | PNO: Fast<br>Gate: Off<br>IF Gain: Low<br>Sin Track: Off | #Avg Type: Po<br>Trig: Free Rur | 1                       | 1 2 3 4 5 6<br>A WW WW W<br>A N N N N N |                | er Frequency<br>0000000 GHz                          | Settings    |
|                                                         |                                                        |                                       | Sig Track: Off                                           | Mk                              |                         | 04 0 GHz                                | Span           |                                                      |             |
| Spectrum v<br>cale/Div 10 dB                            | R                                                      | ef Lvi Offset 21.<br>ef Level 30.00 d | 20 dB<br>Bm                                              | WIN                             |                         | 850 dBm                                 |                | 000000 MHz<br>Swept Span                             |             |
| <b>0</b> 0                                              |                                                        | T T                                   |                                                          |                                 |                         |                                         |                | Zero Span                                            |             |
| 0.0                                                     |                                                        |                                       |                                                          |                                 |                         |                                         |                | Full Span                                            |             |
| 1.00                                                    |                                                        |                                       |                                                          |                                 |                         |                                         | Start          | Freq                                                 |             |
| 0.0                                                     |                                                        |                                       | and a construction                                       | WM_N                            | h have be               |                                         | 5.47<br>Stop   | D000000 GHz                                          |             |
| i0.0<br>i0.0                                            |                                                        |                                       |                                                          |                                 |                         |                                         | 5.67           | 0000000 GHz                                          |             |
| enter 5.5700 GHz<br>Res BW 1.0 MHz                      |                                                        | #Video BW 3.0                         | MHz                                                      | Swe                             | Spa<br>ep 1.00 m        | n 200.0 MHz<br>s (1001 pts)             | CF SI          | AUTO TUNE                                            |             |
| Marker Table v                                          |                                                        |                                       |                                                          |                                 |                         |                                         | 20.0           | 00000 MHz                                            |             |
| Mode Trace Scale                                        | X<br>5.504 0 GHz                                       | Y<br>-7.850 dBm                       | Function F                                               | unction Width                   | Functi                  | on Value                                |                | <i>l</i> lan                                         |             |
| 2<br>3<br>4                                             |                                                        |                                       |                                                          |                                 |                         |                                         | 0 Hz           |                                                      |             |
| 5                                                       |                                                        |                                       |                                                          |                                 |                         |                                         | X Axis         | s Scale<br>.og<br>in                                 |             |
|                                                         | Jun 10, 2022<br>4:47:12 PM                             |                                       |                                                          |                                 |                         | HX                                      | Signa          | I Track<br>Zoom)                                     |             |
| 802.                                                    | 11ax_16                                                | 0MHz                                  | Chain0                                                   | 5570N                           | ΛHz                     |                                         |                |                                                      | 1           |
|                                                         | +                                                      | _                                     | _                                                        |                                 |                         |                                         | ø              | Frequency                                            | • 3         |
| Coupling: DC                                            | Input Z: 50 Q<br>Corrections: Off                      | #Atten: 30 dB                         | PNO: Fast<br>Gate: Off                                   | #Avg Type: Po<br>Trig: Free Rur |                         | 1 2 3 4 5 6<br>A WW WW W                |                | er Frequency                                         | Settings    |
| align: Auto                                             | Freq Ref: Int (S)                                      |                                       | IF Gain: Low<br>Sig Track: Off                           |                                 |                         | ANNNN                                   | Span           | 0000000 GHz                                          |             |
| Spectrum v                                              | R                                                      | ef Lvi Offset 21                      | 20 dB                                                    | Mk                              |                         | 35 0 GHz                                | 200.           | 000000 MHz                                           |             |
| cale/Div 10 dB                                          | R                                                      | ef Level 30.00 d                      | Bm                                                       |                                 | -1.                     | 508 dBm                                 |                | Swept Span<br>Zero Span                              |             |
| 20.0                                                    |                                                        |                                       |                                                          |                                 |                         |                                         |                | Full Span                                            |             |
| .00                                                     |                                                        |                                       |                                                          |                                 | <b>♦</b> <sup>1</sup> — |                                         | Start          |                                                      |             |
| 10.0<br>20.0                                            | the second                                             | m                                     |                                                          |                                 |                         |                                         |                | Freq<br>0000000 GHz                                  |             |
| 30.0<br>40.0<br>50.0                                    | ·····                                                  | <u> </u>                              |                                                          |                                 |                         | <b>`</b>                                | Stop<br>5.67   | Freq<br>0000000 GHz                                  |             |
| 60.0                                                    |                                                        |                                       |                                                          |                                 |                         |                                         | _              | AUTO TUNE                                            |             |
| enter 5.5700 GHz<br>Res BW 1.0 MHz                      |                                                        | #Video BW 3.0                         | MHZ                                                      | Swe                             |                         | n 200.0 MHz<br>s (1001 pts)             | CF SI          |                                                      |             |
| Marker Table                                            |                                                        |                                       |                                                          |                                 |                         |                                         |                | 00000 MHz<br>Auto                                    |             |
| Mode Trace Scale 1 N 1 f                                | X<br>5.635 0 GHz                                       | Y<br>-7.508 dBm                       | Function F                                               | unction Width                   | Functi                  | on Value                                | • •            |                                                      |             |
| 2 3                                                     |                                                        |                                       |                                                          |                                 |                         |                                         | Freq<br>0 Hz   | Unset                                                |             |
| 4 5                                                     |                                                        |                                       |                                                          |                                 |                         |                                         |                | s Scale                                              |             |
|                                                         | ) Jun 10, 2022 🌈                                       |                                       |                                                          |                                 |                         |                                         |                | Jin                                                  |             |
| ¶ ∩ ∩ <b>■</b> ?                                        | 4:54:31 PM                                             |                                       |                                                          |                                 |                         |                                         | (Span          | l Track<br>Zoom)                                     |             |
| pectrum Analyzer 1                                      |                                                        | ax_160                                | )MHz_C                                                   | nain'i                          | _525                    | UMHZ                                    | _              | <b></b>                                              |             |
| Wept SA                                                 | HINDUT Z: 50 Ω                                         | #Atten: 30 dB                         | PNO: Fast                                                | #Avg Type: Po                   | ower (RMS               | 123456                                  | <b>Ö</b>       | Frequency                                            | <u>'</u> [- |
| Coupling: DC<br>Align: Auto                             | Corrections: Off<br>Freq Ref: Int (S)                  |                                       | Gate: Off<br>IF Gain: Low                                | Trig: Free Rur                  | 1                       | A₩₩₩₩₩                                  |                | er Frequency<br>0000000 GHz                          | Settings    |
| a                                                       |                                                        |                                       | Sig Track: Off                                           |                                 |                         | ANNNNN                                  | Span           |                                                      |             |
| Spectrum v<br>icale/Div 10 dB                           |                                                        | ef Lvi Offset 21.<br>ef Level 30.00 d |                                                          | Mk                              |                         | 75 8 GHz<br>020 dBm                     |                | 000000 MHz                                           |             |
| .og                                                     |                                                        | si Level 30.00 u                      | bill                                                     |                                 |                         |                                         |                | Swept Span<br>Zero Span                              |             |
| 20.0                                                    |                                                        | <b></b>                               | <b>_1</b>                                                |                                 |                         |                                         |                | Full Span                                            |             |
|                                                         |                                                        |                                       |                                                          |                                 |                         |                                         | Start          |                                                      |             |
|                                                         |                                                        |                                       |                                                          |                                 |                         |                                         |                | D000000 GHz                                          |             |
| 0.0                                                     |                                                        | + +                                   |                                                          |                                 |                         | ·                                       | Stop           |                                                      |             |
|                                                         |                                                        | + +                                   |                                                          |                                 |                         |                                         | 5.35           | 0000000 GHz                                          |             |
|                                                         |                                                        |                                       |                                                          |                                 |                         |                                         |                |                                                      |             |
| 10 0 0 0 0 0 0 0 0 0 0 0 0 0 0 0 0 0 0                  |                                                        | #Video BW 3.0                         | MHz                                                      |                                 | Spa                     | n 200.0 MHz                             |                |                                                      |             |
| 100 000 000 000 000 000 000 000 000 000                 |                                                        | #Video BW 3.0                         | MHz                                                      | Swe                             | Spa<br>ep 1.00 m        | n 200.0 MHz<br>s (1001 pts)             | CF SI<br>20.0  | AUTO TUNE                                            |             |
| 0 0 0 0 0 0 0 0 0 0 0 0 0 0 0 0 0 0 0                   | x                                                      | Y                                     |                                                          | Swe                             | ep 1.00 m               | n 200.0 MHz<br>s (1001 pts)<br>on Value | CF SI<br>20.0  | AUTO TUNE<br>Iep<br>D00000 MHz<br>Auto               |             |
| Mode Trace Scale                                        |                                                        |                                       |                                                          |                                 | ep 1.00 m               | s (1001 pts)                            | CF SI<br>20.0  | AUTO TUNE<br>P<br>D0000 MHz<br>Auto<br>Aan<br>Offset |             |
| 000 000 000 000 000 000 000 000 000 00                  | x                                                      | Y                                     |                                                          |                                 | ep 1.00 m               | s (1001 pts)                            | CF SI<br>20.00 | AUTO TUNE<br>PO0000 MHz<br>Auto<br>Man<br>Offset     |             |
| 000 000 000 000 000 000 000 000 000 00                  | x                                                      | Y                                     |                                                          |                                 | ep 1.00 m               | s (1001 pts)                            | CF SI<br>20.00 | AUTO TUNE tep 300000 MHz Auto Aan Offset s Scale .og |             |