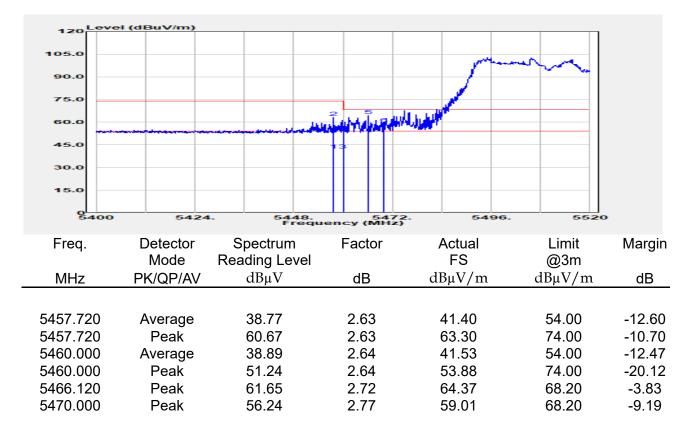

## Report No.: E2/2022/30060 Page: 135 of 498

| эмерган                                                 | +                                                      |                                       |                                                          |                                 |                         |                                         | Ö              | Frequency                                            | · 1         |
|---------------------------------------------------------|--------------------------------------------------------|---------------------------------------|----------------------------------------------------------|---------------------------------|-------------------------|-----------------------------------------|----------------|------------------------------------------------------|-------------|
| EYSIGHT Input: RF<br>← Coupling: DC<br>Align: Auto<br>a | Input Z: 50 Ω<br>Corrections: Off<br>Freq Ref: Int (S) | #Atten: 30 dB                         | PNO: Fast<br>Gate: Off<br>IF Gain: Low<br>Sin Track: Off | #Avg Type: Po<br>Trig: Free Rur | 1                       | 1 2 3 4 5 6<br>A WW WW W<br>A N N N N N |                | er Frequency<br>0000000 GHz                          | Settings    |
|                                                         |                                                        |                                       | Sig Track: Off                                           | Mk                              |                         | 04 0 GHz                                | Span           |                                                      |             |
| Spectrum v<br>cale/Div 10 dB                            | R                                                      | ef Lvi Offset 21.<br>ef Level 30.00 d | 20 dB<br>Bm                                              | WIN                             |                         | 850 dBm                                 |                | 000000 MHz<br>Swept Span                             |             |
| <b>0</b> 0                                              |                                                        | T T                                   |                                                          |                                 |                         |                                         |                | Zero Span                                            |             |
| 0.0                                                     |                                                        |                                       |                                                          |                                 |                         |                                         |                | Full Span                                            |             |
| 1.00                                                    |                                                        |                                       |                                                          |                                 |                         |                                         | Start          | Freq                                                 |             |
| 0.0                                                     |                                                        |                                       | and a construction                                       | WM_N                            | h have be               |                                         | 5.47<br>Stop   | D000000 GHz                                          |             |
| i0.0<br>i0.0                                            |                                                        |                                       |                                                          |                                 |                         |                                         | 5.67           | 0000000 GHz                                          |             |
| enter 5.5700 GHz<br>Res BW 1.0 MHz                      |                                                        | #Video BW 3.0                         | MHz                                                      | Swe                             | Spa<br>ep 1.00 m        | n 200.0 MHz<br>s (1001 pts)             | CF SI          | AUTO TUNE                                            |             |
| Marker Table v                                          |                                                        |                                       |                                                          |                                 |                         |                                         | 20.0           | 00000 MHz                                            |             |
| Mode Trace Scale                                        | X<br>5.504 0 GHz                                       | Y<br>-7.850 dBm                       | Function F                                               | unction Width                   | Functi                  | on Value                                |                | <i>l</i> lan                                         |             |
| 2<br>3<br>4                                             |                                                        |                                       |                                                          |                                 |                         |                                         | 0 Hz           |                                                      |             |
| 5                                                       |                                                        |                                       |                                                          |                                 |                         |                                         | X Axis         | s Scale<br>.og<br>in                                 |             |
|                                                         | Jun 10, 2022<br>4:47:12 PM                             |                                       |                                                          |                                 |                         | HX                                      | Signa          | I Track<br>Zoom)                                     |             |
| 802.                                                    | 11ax_16                                                | 0MHz                                  | Chain0                                                   | 5570N                           | ΛHz                     |                                         |                |                                                      | 1           |
|                                                         | +                                                      | _                                     | _                                                        |                                 |                         |                                         | ø              | Frequency                                            | • 3         |
| Coupling: DC                                            | Input Z: 50 Q<br>Corrections: Off                      | #Atten: 30 dB                         | PNO: Fast<br>Gate: Off                                   | #Avg Type: Po<br>Trig: Free Rur |                         | 1 2 3 4 5 6<br>A WW WW W                |                | er Frequency                                         | Settings    |
| align: Auto                                             | Freq Ref: Int (S)                                      |                                       | IF Gain: Low<br>Sig Track: Off                           |                                 |                         | ANNNN                                   | Span           | 0000000 GHz                                          |             |
| Spectrum v                                              | R                                                      | ef Lvi Offset 21                      | 20 dB                                                    | Mk                              |                         | 35 0 GHz                                | 200.           | 000000 MHz                                           |             |
| cale/Div 10 dB                                          | R                                                      | ef Level 30.00 d                      | Bm                                                       |                                 | -1.                     | 508 dBm                                 |                | Swept Span<br>Zero Span                              |             |
| 20.0                                                    |                                                        |                                       |                                                          |                                 |                         |                                         |                | Full Span                                            |             |
| .00                                                     |                                                        |                                       |                                                          |                                 | <b>♦</b> <sup>1</sup> — |                                         | Start          |                                                      |             |
| 10.0<br>20.0                                            | the second                                             | m                                     |                                                          |                                 |                         |                                         |                | Freq<br>0000000 GHz                                  |             |
| 30.0<br>40.0<br>50.0                                    | ·····                                                  | <u> </u>                              |                                                          |                                 |                         | <b>`</b>                                | Stop<br>5.67   | Freq<br>0000000 GHz                                  |             |
| 60.0                                                    |                                                        |                                       |                                                          |                                 |                         |                                         | _              | AUTO TUNE                                            |             |
| enter 5.5700 GHz<br>Res BW 1.0 MHz                      |                                                        | #Video BW 3.0                         | MHZ                                                      | Swe                             |                         | n 200.0 MHz<br>s (1001 pts)             | CF SI          |                                                      |             |
| Marker Table                                            |                                                        |                                       |                                                          |                                 |                         |                                         |                | 00000 MHz<br>Auto                                    |             |
| Mode Trace Scale 1 N 1 f                                | X<br>5.635 0 GHz                                       | Y<br>-7.508 dBm                       | Function F                                               | unction Width                   | Functi                  | on Value                                | • •            |                                                      |             |
| 2 3                                                     |                                                        |                                       |                                                          |                                 |                         |                                         | Freq<br>0 Hz   | Unset                                                |             |
| 4 5                                                     |                                                        |                                       |                                                          |                                 |                         |                                         |                | s Scale                                              |             |
|                                                         | ) Jun 10, 2022 🌈                                       |                                       |                                                          |                                 |                         |                                         |                | Jin                                                  |             |
| ¶ ∩ ∩ <b>■</b> ?                                        | 4:54:31 PM                                             |                                       |                                                          |                                 |                         |                                         | (Span          | l Track<br>Zoom)                                     |             |
| pectrum Analyzer 1                                      |                                                        | ax_160                                | )MHz_C                                                   | nain'i                          | _525                    | UMHZ                                    | _              | <b></b>                                              |             |
| Wept SA                                                 | HINDUT Z: 50 Ω                                         | #Atten: 30 dB                         | PNO: Fast                                                | #Avg Type: Po                   | ower (RMS               | 123456                                  | <b>Ö</b>       | Frequency                                            | <u>'</u> [- |
| Coupling: DC<br>Align: Auto                             | Corrections: Off<br>Freq Ref: Int (S)                  |                                       | Gate: Off<br>IF Gain: Low                                | Trig: Free Rur                  | 1                       | A₩₩₩₩₩                                  |                | er Frequency<br>0000000 GHz                          | Settings    |
| a                                                       |                                                        |                                       | Sig Track: Off                                           |                                 |                         | ANNNNN                                  | Span           |                                                      |             |
| Spectrum v<br>icale/Div 10 dB                           |                                                        | ef Lvi Offset 21.<br>ef Level 30.00 d |                                                          | Mk                              |                         | 75 8 GHz<br>020 dBm                     |                | 000000 MHz                                           |             |
| .og                                                     |                                                        | si Level 30.00 u                      | bill                                                     |                                 |                         |                                         |                | Swept Span<br>Zero Span                              |             |
| 20.0                                                    |                                                        | <b></b>                               | <b>_1</b>                                                |                                 |                         |                                         |                | Full Span                                            |             |
|                                                         |                                                        |                                       |                                                          |                                 |                         |                                         | Start          |                                                      |             |
|                                                         |                                                        |                                       |                                                          |                                 |                         |                                         |                | D000000 GHz                                          |             |
| 0.0                                                     |                                                        | + +                                   |                                                          |                                 |                         | ·                                       | Stop           |                                                      |             |
|                                                         |                                                        | + +                                   |                                                          |                                 |                         |                                         | 5.35           | 0000000 GHz                                          |             |
|                                                         |                                                        |                                       |                                                          |                                 |                         |                                         |                |                                                      |             |
| 10 0 0 0 0 0 0 0 0 0 0 0 0 0 0 0 0 0 0                  |                                                        | #Video BW 3.0                         | MHz                                                      |                                 | Spa                     | n 200.0 MHz                             |                |                                                      |             |
| 100 000 000 000 000 000 000 000 000 000                 |                                                        | #Video BW 3.0                         | MHz                                                      | Swe                             | Spa<br>ep 1.00 m        | n 200.0 MHz<br>s (1001 pts)             | CF SI<br>20.0  | AUTO TUNE                                            |             |
| 0 0 0 0 0 0 0 0 0 0 0 0 0 0 0 0 0 0 0                   | x                                                      | Y                                     |                                                          | Swe                             | ep 1.00 m               | n 200.0 MHz<br>s (1001 pts)<br>on Value | CF SI<br>20.0  | AUTO TUNE<br>Iep<br>D00000 MHz<br>Auto               |             |
| Mode Trace Scale                                        |                                                        |                                       |                                                          |                                 | ep 1.00 m               | s (1001 pts)                            | CF SI<br>20.0  | AUTO TUNE<br>P<br>D0000 MHz<br>Auto<br>Aan<br>Offset |             |
| 000 000 000 000 000 000 000 000 000 00                  | x                                                      | Y                                     |                                                          |                                 | ep 1.00 m               | s (1001 pts)                            | CF SI<br>20.00 | AUTO TUNE<br>PO0000 MHz<br>Auto<br>Man<br>Offset     |             |
| 000 000 000 000 000 000 000 000 000 00                  | x                                                      | Y                                     |                                                          |                                 | ep 1.00 m               | s (1001 pts)                            | CF SI<br>20.00 | AUTO TUNE tep 300000 MHz Auto Aan Offset s Scale .og |             |