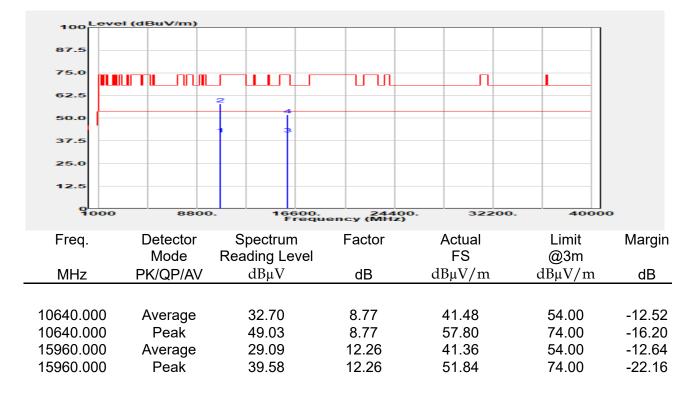

transaction documents. This document cannot be reproduced except in full, without prior written approval of the Company. Any unauthorized alteration, forgery or falsification of the content or appearance of this document is unlawful and offenders may be prosecuted to the fullest extent of the law.

GS Taiwan Ltd

f (886-2) 2298-0488

www.sgs.com.tw



| Report Number  | :E2/2022/30060 |
|----------------|----------------|
| Operation Mode | :802.11ac20    |
| Test Frequency | :5320 MHz      |
| Test Mode      | :TX CH HIGH    |
| EUT Pol        | :E1 Plane      |
| Ant Path       | :MIMO          |

| Test Site    | :SAC G       |
|--------------|--------------|
| Test Date    | :2022-06-06  |
| Temp./Humi.  | :25.9/61     |
| Antenna Pol. | :Horizontal  |
| Engineer     | :Quentin Liu |



除非另有說明,此報告結果僅對測試之樣品負責,同時此樣品僅保留90天。本報告未經本公司書面許可,不可部份複製

This document is issued by the Company subject to its General Conditions of Service printed overleaf, available on request or accessible at <a href="http://www.sgs.com.tw/Terms-and-Conditions">http://www.sgs.com.tw/Terms-and-Conditions</a> and for electronic format documents, subject to Terms and Conditions for Electronic Documents at <a href="http://www.sgs.com.tw/Terms-and-Conditions">http://www.sgs.com.tw/Terms-and-Conditions</a> and for electronic format documents, subject to Terms and Conditions for Electronic Documents at <a href="http://www.sgs.com.tw/Terms-and-Conditions">http://www.sgs.com.tw/Terms-and-Conditions</a> and for electronic format documents, subject to Terms and Conditions for Electronic Documents at <a href="htt