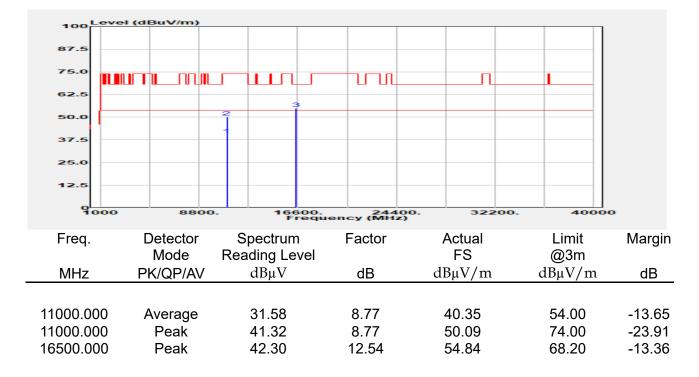

## Report No.: E2/2022/30060 Page: 135 of 498

| эмерган                                                 | +                                                      |                                       |                                                          |                                 |                         |                                         | Ö              | Frequency                                            | · 1         |
|---------------------------------------------------------|--------------------------------------------------------|---------------------------------------|----------------------------------------------------------|---------------------------------|-------------------------|-----------------------------------------|----------------|------------------------------------------------------|-------------|
| EYSIGHT Input: RF<br>← Coupling: DC<br>Align: Auto<br>a | Input Z: 50 Ω<br>Corrections: Off<br>Freq Ref: Int (S) | #Atten: 30 dB                         | PNO: Fast<br>Gate: Off<br>IF Gain: Low<br>Sin Track: Off | #Avg Type: Po<br>Trig: Free Rur | 1                       | 1 2 3 4 5 6<br>A WW WW W<br>A N N N N N |                | er Frequency<br>0000000 GHz                          | Settings    |
|                                                         |                                                        |                                       | Sig Track: Off                                           | Mk                              |                         | 04 0 GHz                                | Span           |                                                      |             |
| Spectrum v<br>cale/Div 10 dB                            | R                                                      | ef Lvi Offset 21.<br>ef Level 30.00 d | 20 dB<br>Bm                                              | WIN                             |                         | 850 dBm                                 |                | 000000 MHz<br>Swept Span                             |             |
| <b>0</b> 0                                              |                                                        | T T                                   |                                                          |                                 |                         |                                         |                | Zero Span                                            |             |
| 0.0                                                     |                                                        |                                       |                                                          |                                 |                         |                                         |                | Full Span                                            |             |
| 1.00                                                    |                                                        |                                       |                                                          |                                 |                         |                                         | Start          | Freq                                                 |             |
| 0.0                                                     |                                                        |                                       | and a construction                                       | WM_N                            | h have be               |                                         | 5.47<br>Stop   | D000000 GHz                                          |             |
| i0.0<br>i0.0                                            |                                                        |                                       |                                                          |                                 |                         |                                         | 5.67           | 0000000 GHz                                          |             |
| enter 5.5700 GHz<br>Res BW 1.0 MHz                      |                                                        | #Video BW 3.0                         | MHz                                                      | Swe                             | Spa<br>ep 1.00 m        | n 200.0 MHz<br>s (1001 pts)             | CF SI          | AUTO TUNE                                            |             |
| Marker Table v                                          |                                                        |                                       |                                                          |                                 |                         |                                         | 20.0           | 00000 MHz                                            |             |
| Mode Trace Scale                                        | X<br>5.504 0 GHz                                       | Y<br>-7.850 dBm                       | Function F                                               | unction Width                   | Functi                  | on Value                                |                | <i>l</i> lan                                         |             |
| 2<br>3<br>4                                             |                                                        |                                       |                                                          |                                 |                         |                                         | 0 Hz           |                                                      |             |
| 5                                                       |                                                        |                                       |                                                          |                                 |                         |                                         | X Axis         | s Scale<br>.og<br>in                                 |             |
|                                                         | Jun 10, 2022<br>4:47:12 PM                             |                                       |                                                          |                                 |                         | HX                                      | Signa          | I Track<br>Zoom)                                     |             |
| 802.                                                    | 11ax_16                                                | 0MHz                                  | Chain0                                                   | 5570N                           | ΛHz                     |                                         |                |                                                      | 1           |
|                                                         | +                                                      | _                                     | _                                                        |                                 |                         |                                         | ø              | Frequency                                            | • 3         |
| Coupling: DC                                            | Input Z: 50 Q<br>Corrections: Off                      | #Atten: 30 dB                         | PNO: Fast<br>Gate: Off                                   | #Avg Type: Po<br>Trig: Free Rur |                         | 1 2 3 4 5 6<br>A WW WW W                |                | er Frequency                                         | Settings    |
| align: Auto                                             | Freq Ref: Int (S)                                      |                                       | IF Gain: Low<br>Sig Track: Off                           |                                 |                         | ANNNN                                   | Span           | 0000000 GHz                                          |             |
| Spectrum v                                              | R                                                      | ef Lvi Offset 21                      | 20 dB                                                    | Mk                              |                         | 35 0 GHz                                | 200.           | 000000 MHz                                           |             |
| cale/Div 10 dB                                          | R                                                      | ef Level 30.00 d                      | Bm                                                       |                                 | -1.                     | 508 dBm                                 |                | Swept Span<br>Zero Span                              |             |
| 20.0                                                    |                                                        |                                       |                                                          |                                 |                         |                                         |                | Full Span                                            |             |
| .00                                                     |                                                        |                                       |                                                          |                                 | <b>♦</b> <sup>1</sup> — |                                         | Start          |                                                      |             |
| 10.0<br>20.0                                            | the second                                             | m                                     |                                                          |                                 |                         |                                         |                | Freq<br>0000000 GHz                                  |             |
| 30.0<br>40.0<br>50.0                                    | ·····                                                  | <u> </u>                              |                                                          |                                 |                         | <b>`</b>                                | Stop<br>5.67   | Freq<br>0000000 GHz                                  |             |
| 60.0                                                    |                                                        |                                       |                                                          |                                 |                         |                                         | _              | AUTO TUNE                                            |             |
| enter 5.5700 GHz<br>Res BW 1.0 MHz                      |                                                        | #Video BW 3.0                         | MHZ                                                      | Swe                             |                         | n 200.0 MHz<br>s (1001 pts)             | CF SI          |                                                      |             |
| Marker Table                                            |                                                        |                                       |                                                          |                                 |                         |                                         |                | 00000 MHz<br>Auto                                    |             |
| Mode Trace Scale 1 N 1 f                                | X<br>5.635 0 GHz                                       | Y<br>-7.508 dBm                       | Function F                                               | unction Width                   | Functi                  | on Value                                | • •            |                                                      |             |
| 2 3                                                     |                                                        |                                       |                                                          |                                 |                         |                                         | Freq<br>0 Hz   | Unset                                                |             |
| 4 5                                                     |                                                        |                                       |                                                          |                                 |                         |                                         |                | s Scale                                              |             |
|                                                         | ) Jun 10, 2022 🌈                                       |                                       |                                                          |                                 |                         |                                         |                | Jin                                                  |             |
| ¶ ∩ ∩ <b>■</b> ?                                        | 4:54:31 PM                                             |                                       |                                                          |                                 |                         |                                         | (Span          | l Track<br>Zoom)                                     |             |
| pectrum Analyzer 1                                      |                                                        | ax_160                                | )MHz_C                                                   | nain'i                          | _525                    | UMHZ                                    | _              | <b></b>                                              |             |
| Wept SA                                                 | HINDUT Z: 50 Ω                                         | #Atten: 30 dB                         | PNO: Fast                                                | #Avg Type: Po                   | ower (RMS               | 123456                                  | <b>Ö</b>       | Frequency                                            | <u>'</u> [- |
| Coupling: DC<br>Align: Auto                             | Corrections: Off<br>Freq Ref: Int (S)                  |                                       | Gate: Off<br>IF Gain: Low                                | Trig: Free Rur                  | 1                       | A₩₩₩₩₩                                  |                | er Frequency<br>0000000 GHz                          | Settings    |
| a                                                       |                                                        |                                       | Sig Track: Off                                           |                                 |                         | ANNNNN                                  | Span           |                                                      |             |
| Spectrum v<br>icale/Div 10 dB                           |                                                        | ef Lvi Offset 21.<br>ef Level 30.00 d |                                                          | Mk                              |                         | 75 8 GHz<br>020 dBm                     |                | 000000 MHz                                           |             |
| .og                                                     |                                                        | si Level 30.00 u                      | bill                                                     |                                 |                         |                                         |                | Swept Span<br>Zero Span                              |             |
| 20.0                                                    |                                                        | <b></b>                               | <b>_1</b>                                                |                                 |                         |                                         |                | Full Span                                            |             |
|                                                         |                                                        |                                       |                                                          |                                 |                         |                                         | Start          |                                                      |             |
|                                                         |                                                        |                                       |                                                          |                                 |                         |                                         |                | D000000 GHz                                          |             |
| 0.0                                                     |                                                        | + +                                   |                                                          |                                 |                         | ·                                       | Stop           |                                                      |             |
|                                                         |                                                        | + +                                   |                                                          |                                 |                         |                                         | 5.35           | 0000000 GHz                                          |             |
|                                                         |                                                        |                                       |                                                          |                                 |                         |                                         |                |                                                      |             |
| 10 0 0 0 0 0 0 0 0 0 0 0 0 0 0 0 0 0 0                  |                                                        | #Video BW 3.0                         | MHz                                                      |                                 | Spa                     | n 200.0 MHz                             |                |                                                      |             |
| 100 000 000 000 000 000 000 000 000 000                 |                                                        | #Video BW 3.0                         | MHz                                                      | Swe                             | Spa<br>ep 1.00 m        | n 200.0 MHz<br>s (1001 pts)             | CF SI<br>20.0  | AUTO TUNE                                            |             |
| 0 0 0 0 0 0 0 0 0 0 0 0 0 0 0 0 0 0 0                   | x                                                      | Y                                     |                                                          | Swe                             | ep 1.00 m               | n 200.0 MHz<br>s (1001 pts)<br>on Value | CF SI<br>20.0  | AUTO TUNE<br>Iep<br>D00000 MHz<br>Auto               |             |
| Mode Trace Scale                                        |                                                        |                                       |                                                          |                                 | ep 1.00 m               | s (1001 pts)                            | CF SI<br>20.0  | AUTO TUNE<br>P<br>D0000 MHz<br>Auto<br>Aan<br>Offset |             |
| 000 000 000 000 000 000 000 000 000 00                  | x                                                      | Y                                     |                                                          |                                 | ep 1.00 m               | s (1001 pts)                            | CF SI<br>20.00 | AUTO TUNE<br>PO0000 MHz<br>Auto<br>Man<br>Offset     |             |
| 000 000 000 000 000 000 000 000 000 00                  | x                                                      | Y                                     |                                                          |                                 | ep 1.00 m               | s (1001 pts)                            | CF SI<br>20.00 | AUTO TUNE tep 300000 MHz Auto Aan Offset s Scale .og |             |