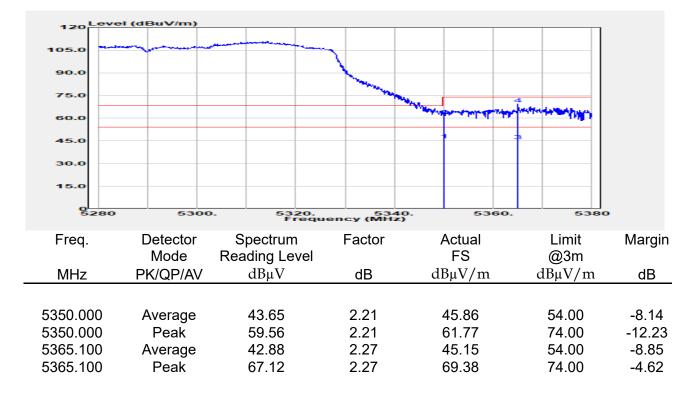

## Report No.: E2/2022/30060 Page: 135 of 498

| эмерган                                                 | +                                                      |                                       |                                                          |                                 |                         |                                         | Ö              | Frequency                                            | · 1         |
|---------------------------------------------------------|--------------------------------------------------------|---------------------------------------|----------------------------------------------------------|---------------------------------|-------------------------|-----------------------------------------|----------------|------------------------------------------------------|-------------|
| EYSIGHT Input: RF<br>← Coupling: DC<br>Align: Auto<br>a | Input Z: 50 Ω<br>Corrections: Off<br>Freq Ref: Int (S) | #Atten: 30 dB                         | PNO: Fast<br>Gate: Off<br>IF Gain: Low<br>Sin Track: Off | #Avg Type: Po<br>Trig: Free Rur | 1                       | 1 2 3 4 5 6<br>A WW WW W<br>A N N N N N |                | er Frequency<br>0000000 GHz                          | Settings    |
|                                                         |                                                        |                                       | Sig Track: Off                                           | Mk                              |                         | 04 0 GHz                                | Span           |                                                      |             |
| Spectrum v<br>cale/Div 10 dB                            | R                                                      | ef Lvi Offset 21.<br>ef Level 30.00 d | 20 dB<br>Bm                                              | WIN                             |                         | 850 dBm                                 |                | 000000 MHz<br>Swept Span                             |             |
| <b>0</b> 0                                              |                                                        | T T                                   |                                                          |                                 |                         |                                         |                | Zero Span                                            |             |
| 0.0                                                     |                                                        |                                       |                                                          |                                 |                         |                                         |                | Full Span                                            |             |
| 1.00                                                    |                                                        |                                       |                                                          |                                 |                         |                                         | Start          | Freq                                                 |             |
| 0.0                                                     |                                                        |                                       | and a construction                                       | WM_N                            | h have be               |                                         | 5.47<br>Stop   | D000000 GHz                                          |             |
| i0.0<br>i0.0                                            |                                                        |                                       |                                                          |                                 |                         |                                         | 5.67           | 0000000 GHz                                          |             |
| enter 5.5700 GHz<br>Res BW 1.0 MHz                      |                                                        | #Video BW 3.0                         | MHz                                                      | Swe                             | Spa<br>ep 1.00 m        | n 200.0 MHz<br>s (1001 pts)             | CF SI          | AUTO TUNE                                            |             |
| Marker Table v                                          |                                                        |                                       |                                                          |                                 |                         |                                         | 20.0           | 00000 MHz                                            |             |
| Mode Trace Scale                                        | X<br>5.504 0 GHz                                       | Y<br>-7.850 dBm                       | Function F                                               | unction Width                   | Functi                  | on Value                                |                | <i>l</i> lan                                         |             |
| 2<br>3<br>4                                             |                                                        |                                       |                                                          |                                 |                         |                                         | 0 Hz           |                                                      |             |
| 5                                                       |                                                        |                                       |                                                          |                                 |                         |                                         | X Axis         | s Scale<br>.og<br>in                                 |             |
|                                                         | Jun 10, 2022<br>4:47:12 PM                             |                                       |                                                          |                                 |                         | HX                                      | Signa          | I Track<br>Zoom)                                     |             |
| 802.                                                    | 11ax_16                                                | 0MHz                                  | Chain0                                                   | 5570N                           | ΛHz                     |                                         |                |                                                      | 1           |
|                                                         | +                                                      | _                                     | _                                                        |                                 |                         |                                         | ø              | Frequency                                            | • 3         |
| Coupling: DC                                            | Input Z: 50 Q<br>Corrections: Off                      | #Atten: 30 dB                         | PNO: Fast<br>Gate: Off                                   | #Avg Type: Po<br>Trig: Free Rur |                         | 1 2 3 4 5 6<br>A WW WW W                |                | er Frequency                                         | Settings    |
| align: Auto                                             | Freq Ref: Int (S)                                      |                                       | IF Gain: Low<br>Sig Track: Off                           |                                 |                         | ANNNN                                   | Span           | 0000000 GHz                                          |             |
| Spectrum v                                              | R                                                      | ef Lvi Offset 21                      | 20 dB                                                    | Mk                              |                         | 35 0 GHz                                | 200.           | 000000 MHz                                           |             |
| cale/Div 10 dB                                          | R                                                      | ef Level 30.00 d                      | Bm                                                       |                                 | -1.                     | 508 dBm                                 |                | Swept Span<br>Zero Span                              |             |
| 20.0                                                    |                                                        |                                       |                                                          |                                 |                         |                                         |                | Full Span                                            |             |
| .00                                                     |                                                        |                                       |                                                          |                                 | <b>♦</b> <sup>1</sup> — |                                         | Start          |                                                      |             |
| 10.0<br>20.0                                            | the second                                             | m                                     |                                                          |                                 |                         |                                         |                | Freq<br>0000000 GHz                                  |             |
| 30.0<br>40.0<br>50.0                                    | ·····                                                  | <u> </u>                              |                                                          |                                 |                         | <b>`</b>                                | Stop<br>5.67   | Freq<br>0000000 GHz                                  |             |
| 60.0                                                    |                                                        |                                       |                                                          |                                 |                         |                                         | _              | AUTO TUNE                                            |             |
| enter 5.5700 GHz<br>Res BW 1.0 MHz                      |                                                        | #Video BW 3.0                         | MHZ                                                      | Swe                             |                         | n 200.0 MHz<br>s (1001 pts)             | CF SI          |                                                      |             |
| Marker Table                                            |                                                        |                                       |                                                          |                                 |                         |                                         |                | 00000 MHz<br>Auto                                    |             |
| Mode Trace Scale 1 N 1 f                                | X<br>5.635 0 GHz                                       | Y<br>-7.508 dBm                       | Function F                                               | unction Width                   | Functi                  | on Value                                | • •            |                                                      |             |
| 2 3                                                     |                                                        |                                       |                                                          |                                 |                         |                                         | Freq<br>0 Hz   | Unset                                                |             |
| 4 5                                                     |                                                        |                                       |                                                          |                                 |                         |                                         |                | s Scale                                              |             |
|                                                         | ) Jun 10, 2022 🌈                                       |                                       |                                                          |                                 |                         |                                         |                | Jin                                                  |             |
| ¶ ∩ ∩ <b>■</b> ?                                        | 4:54:31 PM                                             |                                       |                                                          |                                 |                         |                                         | (Span          | l Track<br>Zoom)                                     |             |
| pectrum Analyzer 1                                      |                                                        | ax_160                                | )MHz_C                                                   | nain'i                          | _525                    | UMHZ                                    | _              | <b></b>                                              |             |
| Wept SA                                                 | HINDUT Z: 50 Ω                                         | #Atten: 30 dB                         | PNO: Fast                                                | #Avg Type: Po                   | ower (RMS               | 123456                                  | <b>Ö</b>       | Frequency                                            | <u>'</u> [- |
| Coupling: DC<br>Align: Auto                             | Corrections: Off<br>Freq Ref: Int (S)                  |                                       | Gate: Off<br>IF Gain: Low                                | Trig: Free Rur                  | 1                       | A₩₩₩₩₩                                  |                | er Frequency<br>0000000 GHz                          | Settings    |
| a                                                       |                                                        |                                       | Sig Track: Off                                           |                                 |                         | ANNNNN                                  | Span           |                                                      |             |
| Spectrum v<br>icale/Div 10 dB                           |                                                        | ef Lvi Offset 21.<br>ef Level 30.00 d |                                                          | Mk                              |                         | 75 8 GHz<br>020 dBm                     |                | 000000 MHz                                           |             |
| .og                                                     |                                                        | si Level 30.00 u                      | bill                                                     |                                 |                         |                                         |                | Swept Span<br>Zero Span                              |             |
| 20.0                                                    |                                                        | <b></b>                               | <b>_1</b>                                                |                                 |                         |                                         |                | Full Span                                            |             |
|                                                         |                                                        |                                       |                                                          |                                 |                         |                                         | Start          |                                                      |             |
|                                                         |                                                        |                                       |                                                          |                                 |                         |                                         |                | D000000 GHz                                          |             |
| 0.0                                                     |                                                        | + +                                   |                                                          |                                 |                         | ·                                       | Stop           |                                                      |             |
|                                                         |                                                        | + +                                   |                                                          |                                 |                         |                                         | 5.35           | 0000000 GHz                                          |             |
|                                                         |                                                        |                                       |                                                          |                                 |                         |                                         |                |                                                      |             |
| 10 0 0 0 0 0 0 0 0 0 0 0 0 0 0 0 0 0 0                  |                                                        | #Video BW 3.0                         | MHz                                                      |                                 | Spa                     | n 200.0 MHz                             |                |                                                      |             |
| 100 000 000 000 000 000 000 000 000 000                 |                                                        | #Video BW 3.0                         | MHz                                                      | Swe                             | Spa<br>ep 1.00 m        | n 200.0 MHz<br>s (1001 pts)             | CF SI<br>20.0  | AUTO TUNE                                            |             |
| 0 0 0 0 0 0 0 0 0 0 0 0 0 0 0 0 0 0 0                   | x                                                      | Y                                     |                                                          | Swe                             | ep 1.00 m               | n 200.0 MHz<br>s (1001 pts)<br>on Value | CF SI<br>20.0  | AUTO TUNE<br>Iep<br>D00000 MHz<br>Auto               |             |
| Mode Trace Scale                                        |                                                        |                                       |                                                          |                                 | ep 1.00 m               | s (1001 pts)                            | CF SI<br>20.0  | AUTO TUNE<br>P<br>D0000 MHz<br>Auto<br>Aan<br>Offset |             |
| 000 000 000 000 000 000 000 000 000 00                  | x                                                      | Y                                     |                                                          |                                 | ep 1.00 m               | s (1001 pts)                            | CF SI<br>20.00 | AUTO TUNE<br>PO0000 MHz<br>Auto<br>Man<br>Offset     |             |
| 000 000 000 000 000 000 000 000 000 00                  | x                                                      | Y                                     |                                                          |                                 | ep 1.00 m               | s (1001 pts)                            | CF SI<br>20.00 | AUTO TUNE tep 300000 MHz Auto Aan Offset s Scale .og |             |