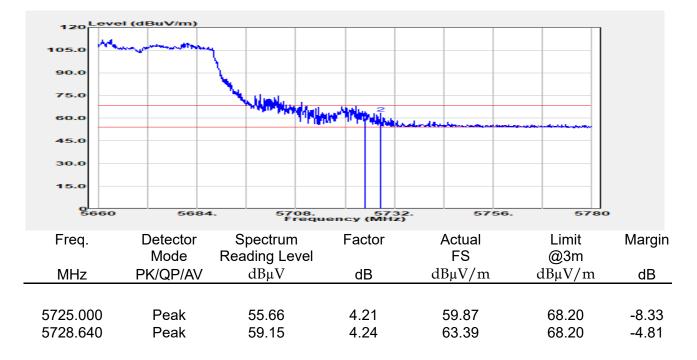

## Report No.: E2/2022/30060 Page: 135 of 498

| эмерган                                                 | +                                                      |                                       |                                                          |                                 |                         |                                         | Ö              | Frequency                                            | · 1         |
|---------------------------------------------------------|--------------------------------------------------------|---------------------------------------|----------------------------------------------------------|---------------------------------|-------------------------|-----------------------------------------|----------------|------------------------------------------------------|-------------|
| EYSIGHT Input: RF<br>← Coupling: DC<br>Align: Auto<br>a | Input Z: 50 Ω<br>Corrections: Off<br>Freq Ref: Int (S) | #Atten: 30 dB                         | PNO: Fast<br>Gate: Off<br>IF Gain: Low<br>Sin Track: Off | #Avg Type: Po<br>Trig: Free Rur | 1                       | 1 2 3 4 5 6<br>A WW WW W<br>A N N N N N |                | er Frequency<br>0000000 GHz                          | Settings    |
|                                                         |                                                        |                                       | Sig Track: Off                                           | Mk                              |                         | 04 0 GHz                                | Span           |                                                      |             |
| Spectrum v<br>cale/Div 10 dB                            | R                                                      | ef Lvi Offset 21.<br>ef Level 30.00 d | 20 dB<br>Bm                                              | WIN                             |                         | 850 dBm                                 |                | 000000 MHz<br>Swept Span                             |             |
| <b>0</b> 0                                              |                                                        | T T                                   |                                                          |                                 |                         |                                         |                | Zero Span                                            |             |
| 0.0                                                     |                                                        |                                       |                                                          |                                 |                         |                                         |                | Full Span                                            |             |
| 1.00                                                    |                                                        |                                       |                                                          |                                 |                         |                                         | Start          | Freq                                                 |             |
| 0.0                                                     |                                                        |                                       | and a construction                                       | WM_N                            | h have be               |                                         | 5.47<br>Stop   | D000000 GHz                                          |             |
| i0.0<br>i0.0                                            |                                                        |                                       |                                                          |                                 |                         |                                         | 5.67           | 0000000 GHz                                          |             |
| enter 5.5700 GHz<br>Res BW 1.0 MHz                      |                                                        | #Video BW 3.0                         | MHz                                                      | Swe                             | Spa<br>ep 1.00 m        | n 200.0 MHz<br>s (1001 pts)             | CF SI          | AUTO TUNE                                            |             |
| Marker Table v                                          |                                                        |                                       |                                                          |                                 |                         |                                         | 20.0           | 00000 MHz                                            |             |
| Mode Trace Scale                                        | X<br>5.504 0 GHz                                       | Y<br>-7.850 dBm                       | Function F                                               | unction Width                   | Functi                  | on Value                                |                | <i>l</i> lan                                         |             |
| 2<br>3<br>4                                             |                                                        |                                       |                                                          |                                 |                         |                                         | 0 Hz           |                                                      |             |
| 5                                                       |                                                        |                                       |                                                          |                                 |                         |                                         | X Axis         | s Scale<br>.og<br>in                                 |             |
|                                                         | Jun 10, 2022<br>4:47:12 PM                             |                                       |                                                          |                                 |                         | HX                                      | Signa          | I Track<br>Zoom)                                     |             |
| 802.                                                    | 11ax_16                                                | 0MHz                                  | Chain0                                                   | 5570N                           | ΛHz                     |                                         |                |                                                      | 1           |
|                                                         | +                                                      | _                                     | _                                                        |                                 |                         |                                         | ø              | Frequency                                            | • 3         |
| Coupling: DC                                            | Input Z: 50 Q<br>Corrections: Off                      | #Atten: 30 dB                         | PNO: Fast<br>Gate: Off                                   | #Avg Type: Po<br>Trig: Free Rur |                         | 1 2 3 4 5 6<br>A WW WW W                |                | er Frequency                                         | Settings    |
| align: Auto                                             | Freq Ref: Int (S)                                      |                                       | IF Gain: Low<br>Sig Track: Off                           |                                 |                         | ANNNN                                   | Span           | 0000000 GHz                                          |             |
| Spectrum v                                              | R                                                      | ef Lvi Offset 21                      | 20 dB                                                    | Mk                              |                         | 35 0 GHz                                | 200.           | 000000 MHz                                           |             |
| cale/Div 10 dB                                          | R                                                      | ef Level 30.00 d                      | Bm                                                       |                                 | -1.                     | 508 dBm                                 |                | Swept Span<br>Zero Span                              |             |
| 20.0                                                    |                                                        |                                       |                                                          |                                 |                         |                                         |                | Full Span                                            |             |
| .00                                                     |                                                        |                                       |                                                          |                                 | <b>♦</b> <sup>1</sup> — |                                         | Start          |                                                      |             |
| 10.0<br>20.0                                            | the second                                             | m                                     |                                                          |                                 |                         |                                         |                | Freq<br>0000000 GHz                                  |             |
| 30.0<br>40.0<br>50.0                                    | ·····                                                  | <u> </u>                              |                                                          |                                 |                         | <b>`</b>                                | Stop<br>5.67   | Freq<br>0000000 GHz                                  |             |
| 60.0                                                    |                                                        |                                       |                                                          |                                 |                         |                                         | _              | AUTO TUNE                                            |             |
| enter 5.5700 GHz<br>Res BW 1.0 MHz                      |                                                        | #Video BW 3.0                         | MHZ                                                      | Swe                             |                         | n 200.0 MHz<br>s (1001 pts)             | CF SI          |                                                      |             |
| Marker Table                                            |                                                        |                                       |                                                          |                                 |                         |                                         |                | 00000 MHz<br>Auto                                    |             |
| Mode Trace Scale 1 N 1 f                                | X<br>5.635 0 GHz                                       | Y<br>-7.508 dBm                       | Function F                                               | unction Width                   | Functi                  | on Value                                | • •            |                                                      |             |
| 2 3                                                     |                                                        |                                       |                                                          |                                 |                         |                                         | Freq<br>0 Hz   | Unset                                                |             |
| 4 5                                                     |                                                        |                                       |                                                          |                                 |                         |                                         |                | s Scale                                              |             |
|                                                         | ) Jun 10, 2022 🌈                                       |                                       |                                                          |                                 |                         |                                         |                | Jin                                                  |             |
| ¶ ∩ ∩ <b>■</b> ?                                        | 4:54:31 PM                                             |                                       |                                                          |                                 |                         |                                         | (Span          | l Track<br>Zoom)                                     |             |
| pectrum Analyzer 1                                      |                                                        | ax_160                                | )MHz_C                                                   | nain'i                          | _525                    | UMHZ                                    | _              | <b></b>                                              |             |
| Wept SA                                                 | HINDUT Z: 50 Ω                                         | #Atten: 30 dB                         | PNO: Fast                                                | #Avg Type: Po                   | ower (RMS               | 123456                                  | <b>Ö</b>       | Frequency                                            | <u>'</u> [- |
| Coupling: DC<br>Align: Auto                             | Corrections: Off<br>Freq Ref: Int (S)                  |                                       | Gate: Off<br>IF Gain: Low                                | Trig: Free Rur                  | 1                       | A₩₩₩₩₩                                  |                | er Frequency<br>0000000 GHz                          | Settings    |
| a                                                       |                                                        |                                       | Sig Track: Off                                           |                                 |                         | ANNNNN                                  | Span           |                                                      |             |
| Spectrum v<br>icale/Div 10 dB                           |                                                        | ef Lvi Offset 21.<br>ef Level 30.00 d |                                                          | Mk                              |                         | 75 8 GHz<br>020 dBm                     |                | 000000 MHz                                           |             |
| .og                                                     |                                                        | si Level 30.00 u                      | bill                                                     |                                 |                         |                                         |                | Swept Span<br>Zero Span                              |             |
| 20.0                                                    |                                                        | <b></b>                               | <b>_1</b>                                                |                                 |                         |                                         |                | Full Span                                            |             |
|                                                         |                                                        |                                       |                                                          |                                 |                         |                                         | Start          |                                                      |             |
|                                                         |                                                        |                                       |                                                          |                                 |                         |                                         |                | D000000 GHz                                          |             |
| 0.0                                                     |                                                        | + +                                   |                                                          |                                 |                         | ·                                       | Stop           |                                                      |             |
|                                                         |                                                        | + +                                   |                                                          |                                 |                         |                                         | 5.35           | 0000000 GHz                                          |             |
|                                                         |                                                        |                                       |                                                          |                                 |                         |                                         |                |                                                      |             |
| 10 0 0 0 0 0 0 0 0 0 0 0 0 0 0 0 0 0 0                  |                                                        | #Video BW 3.0                         | MHz                                                      |                                 | Spa                     | n 200.0 MHz                             |                |                                                      |             |
| 100 000 000 000 000 000 000 000 000 000                 |                                                        | #Video BW 3.0                         | MHz                                                      | Swe                             | Spa<br>ep 1.00 m        | n 200.0 MHz<br>s (1001 pts)             | CF SI<br>20.0  | AUTO TUNE                                            |             |
| 0 0 0 0 0 0 0 0 0 0 0 0 0 0 0 0 0 0 0                   | x                                                      | Y                                     |                                                          | Swe                             | ep 1.00 m               | n 200.0 MHz<br>s (1001 pts)<br>on Value | CF SI<br>20.0  | AUTO TUNE<br>Iep<br>D00000 MHz<br>Auto               |             |
| Mode Trace Scale                                        |                                                        |                                       |                                                          |                                 | ep 1.00 m               | s (1001 pts)                            | CF SI<br>20.0  | AUTO TUNE<br>P<br>D0000 MHz<br>Auto<br>Aan<br>Offset |             |
| 000 000 000 000 000 000 000 000 000 00                  | x                                                      | Y                                     |                                                          |                                 | ep 1.00 m               | s (1001 pts)                            | CF SI<br>20.00 | AUTO TUNE<br>PO0000 MHz<br>Auto<br>Man<br>Offset     |             |
| 000 000 000 000 000 000 000 000 000 00                  | x                                                      | Y                                     |                                                          |                                 | ep 1.00 m               | s (1001 pts)                            | CF SI<br>20.00 | AUTO TUNE tep 300000 MHz Auto Aan Offset s Scale .og |             |