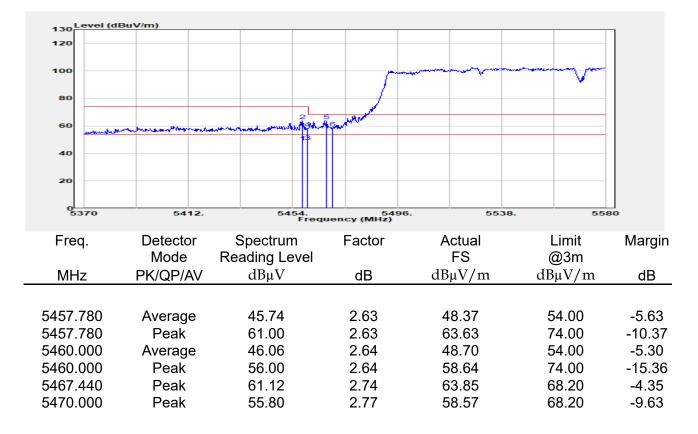

## Report No.: E2/2022/30060 Page: 135 of 498

| эмерган                                                 | +                                                      |                                       |                                                          |                                 |                         |                                         | Ö              | Frequency                                            | · 1         |
|---------------------------------------------------------|--------------------------------------------------------|---------------------------------------|----------------------------------------------------------|---------------------------------|-------------------------|-----------------------------------------|----------------|------------------------------------------------------|-------------|
| EYSIGHT Input: RF<br>← Coupling: DC<br>Align: Auto<br>a | Input Z: 50 Ω<br>Corrections: Off<br>Freq Ref: Int (S) | #Atten: 30 dB                         | PNO: Fast<br>Gate: Off<br>IF Gain: Low<br>Sin Track: Off | #Avg Type: Po<br>Trig: Free Rur | 1                       | 1 2 3 4 5 6<br>A WW WW W<br>A N N N N N |                | er Frequency<br>0000000 GHz                          | Settings    |
|                                                         |                                                        |                                       | Sig Track: Off                                           | Mk                              |                         | 04 0 GHz                                | Span           |                                                      |             |
| Spectrum v<br>cale/Div 10 dB                            | R                                                      | ef Lvi Offset 21.<br>ef Level 30.00 d | 20 dB<br>Bm                                              | WIN                             |                         | 850 dBm                                 |                | 000000 MHz<br>Swept Span                             |             |
| <b>0</b> 0                                              |                                                        | T T                                   |                                                          |                                 |                         |                                         |                | Zero Span                                            |             |
| 0.0                                                     |                                                        |                                       |                                                          |                                 |                         |                                         |                | Full Span                                            |             |
| 1.00                                                    |                                                        |                                       |                                                          |                                 |                         |                                         | Start          | Freq                                                 |             |
| 0.0                                                     |                                                        |                                       | and a construction                                       | WM_N                            | h have be               |                                         | 5.47<br>Stop   | D000000 GHz                                          |             |
| i0.0<br>i0.0                                            |                                                        |                                       |                                                          |                                 |                         |                                         | 5.67           | 0000000 GHz                                          |             |
| enter 5.5700 GHz<br>Res BW 1.0 MHz                      |                                                        | #Video BW 3.0                         | MHz                                                      | Swe                             | Spa<br>ep 1.00 m        | n 200.0 MHz<br>s (1001 pts)             | CF SI          | AUTO TUNE                                            |             |
| Marker Table v                                          |                                                        |                                       |                                                          |                                 |                         |                                         | 20.0           | 00000 MHz                                            |             |
| Mode Trace Scale                                        | X<br>5.504 0 GHz                                       | Y<br>-7.850 dBm                       | Function F                                               | unction Width                   | Functi                  | on Value                                |                | <i>l</i> lan                                         |             |
| 2<br>3<br>4                                             |                                                        |                                       |                                                          |                                 |                         |                                         | 0 Hz           |                                                      |             |
| 5                                                       |                                                        |                                       |                                                          |                                 |                         |                                         | X Axis         | s Scale<br>.og<br>in                                 |             |
|                                                         | Jun 10, 2022<br>4:47:12 PM                             |                                       |                                                          |                                 |                         | HX                                      | Signa          | I Track<br>Zoom)                                     |             |
| 802.                                                    | 11ax_16                                                | 0MHz                                  | Chain0                                                   | 5570N                           | ΛHz                     |                                         |                |                                                      | 1           |
|                                                         | +                                                      | _                                     | _                                                        |                                 |                         |                                         | ø              | Frequency                                            | • 3         |
| Coupling: DC                                            | Input Z: 50 Q<br>Corrections: Off                      | #Atten: 30 dB                         | PNO: Fast<br>Gate: Off                                   | #Avg Type: Po<br>Trig: Free Rur |                         | 1 2 3 4 5 6<br>A WW WW W                |                | er Frequency                                         | Settings    |
| align: Auto                                             | Freq Ref: Int (S)                                      |                                       | IF Gain: Low<br>Sig Track: Off                           |                                 |                         | ANNNN                                   | Span           | 0000000 GHz                                          |             |
| Spectrum v                                              | R                                                      | ef Lvi Offset 21                      | 20 dB                                                    | Mk                              |                         | 35 0 GHz                                | 200.           | 000000 MHz                                           |             |
| cale/Div 10 dB                                          | R                                                      | ef Level 30.00 d                      | Bm                                                       |                                 | -1.                     | 508 dBm                                 |                | Swept Span<br>Zero Span                              |             |
| 20.0                                                    |                                                        |                                       |                                                          |                                 |                         |                                         |                | Full Span                                            |             |
| .00                                                     |                                                        |                                       |                                                          |                                 | <b>♦</b> <sup>1</sup> — |                                         | Start          |                                                      |             |
| 10.0<br>20.0                                            | the second                                             | m                                     |                                                          |                                 |                         |                                         |                | Freq<br>0000000 GHz                                  |             |
| 30.0<br>40.0<br>50.0                                    | ·····                                                  | <u> </u>                              |                                                          |                                 |                         | <b>`</b>                                | Stop<br>5.67   | Freq<br>0000000 GHz                                  |             |
| 60.0                                                    |                                                        |                                       |                                                          |                                 |                         |                                         | _              | AUTO TUNE                                            |             |
| enter 5.5700 GHz<br>Res BW 1.0 MHz                      |                                                        | #Video BW 3.0                         | MHZ                                                      | Swe                             |                         | n 200.0 MHz<br>s (1001 pts)             | CF SI          |                                                      |             |
| Marker Table                                            |                                                        |                                       |                                                          |                                 |                         |                                         |                | 00000 MHz<br>Auto                                    |             |
| Mode Trace Scale 1 N 1 f                                | X<br>5.635 0 GHz                                       | Y<br>-7.508 dBm                       | Function F                                               | unction Width                   | Functi                  | on Value                                | • •            |                                                      |             |
| 2 3                                                     |                                                        |                                       |                                                          |                                 |                         |                                         | Freq<br>0 Hz   | Unset                                                |             |
| 4 5                                                     |                                                        |                                       |                                                          |                                 |                         |                                         |                | s Scale                                              |             |
|                                                         | ) Jun 10, 2022 🌈                                       |                                       |                                                          |                                 |                         |                                         |                | Jin                                                  |             |
| ¶ ∩ ∩ <b>■</b> ?                                        | 4:54:31 PM                                             |                                       |                                                          |                                 |                         |                                         | (Span          | l Track<br>Zoom)                                     |             |
| pectrum Analyzer 1                                      |                                                        | ax_160                                | )MHz_C                                                   | nain'i                          | _525                    | UMHZ                                    | _              | <b></b>                                              |             |
| Wept SA                                                 | HINDUT Z: 50 Ω                                         | #Atten: 30 dB                         | PNO: Fast                                                | #Avg Type: Po                   | ower (RMS               | 123456                                  | <b>Ö</b>       | Frequency                                            | <u>'</u> [- |
| Coupling: DC<br>Align: Auto                             | Corrections: Off<br>Freq Ref: Int (S)                  |                                       | Gate: Off<br>IF Gain: Low                                | Trig: Free Rur                  | 1                       | A₩₩₩₩₩                                  |                | er Frequency<br>0000000 GHz                          | Settings    |
| a                                                       |                                                        |                                       | Sig Track: Off                                           |                                 |                         | ANNNNN                                  | Span           |                                                      |             |
| Spectrum v<br>icale/Div 10 dB                           |                                                        | ef Lvi Offset 21.<br>ef Level 30.00 d |                                                          | Mk                              |                         | 75 8 GHz<br>020 dBm                     |                | 000000 MHz                                           |             |
| .og                                                     |                                                        | si Level 30.00 u                      | bill                                                     |                                 |                         |                                         |                | Swept Span<br>Zero Span                              |             |
| 20.0                                                    |                                                        | <b></b>                               | <b>_1</b>                                                |                                 |                         |                                         |                | Full Span                                            |             |
|                                                         |                                                        |                                       |                                                          |                                 |                         |                                         | Start          |                                                      |             |
|                                                         |                                                        |                                       |                                                          |                                 |                         |                                         |                | D000000 GHz                                          |             |
| 0.0                                                     |                                                        | + +                                   |                                                          |                                 |                         | ·                                       | Stop           |                                                      |             |
|                                                         |                                                        | + +                                   |                                                          |                                 |                         |                                         | 5.35           | 0000000 GHz                                          |             |
|                                                         |                                                        |                                       |                                                          |                                 |                         |                                         |                |                                                      |             |
| 10 0 0 0 0 0 0 0 0 0 0 0 0 0 0 0 0 0 0                  |                                                        | #Video BW 3.0                         | MHz                                                      |                                 | Spa                     | n 200.0 MHz                             |                |                                                      |             |
| 100 000 000 000 000 000 000 000 000 000                 |                                                        | #Video BW 3.0                         | MHz                                                      | Swe                             | Spa<br>ep 1.00 m        | n 200.0 MHz<br>s (1001 pts)             | CF SI<br>20.0  | AUTO TUNE                                            |             |
| 0 0 0 0 0 0 0 0 0 0 0 0 0 0 0 0 0 0 0                   | x                                                      | Y                                     |                                                          | Swe                             | ep 1.00 m               | n 200.0 MHz<br>s (1001 pts)<br>on Value | CF SI<br>20.0  | AUTO TUNE<br>Iep<br>D00000 MHz<br>Auto               |             |
| Mode Trace Scale                                        |                                                        |                                       |                                                          |                                 | ep 1.00 m               | s (1001 pts)                            | CF SI<br>20.0  | AUTO TUNE<br>P<br>D0000 MHz<br>Auto<br>Aan<br>Offset |             |
| 000 000 000 000 000 000 000 000 000 00                  | x                                                      | Y                                     |                                                          |                                 | ep 1.00 m               | s (1001 pts)                            | CF SI<br>20.00 | AUTO TUNE<br>PO0000 MHz<br>Auto<br>Man<br>Offset     |             |
| 000 000 000 000 000 000 000 000 000 00                  | x                                                      | Y                                     |                                                          |                                 | ep 1.00 m               | s (1001 pts)                            | CF SI<br>20.00 | AUTO TUNE tep 300000 MHz Auto Aan Offset s Scale .og |             |