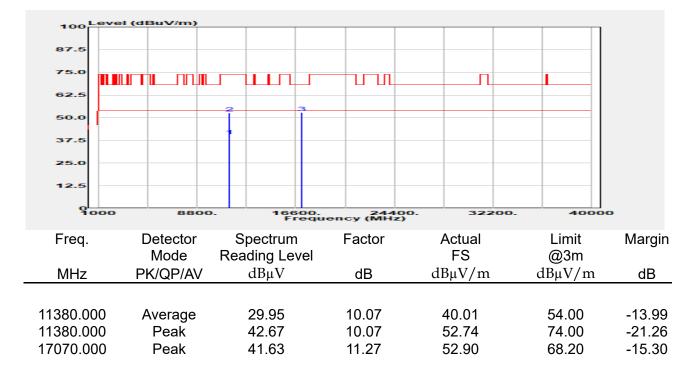

## Report No.: E2/2022/30060 Page: 135 of 498

| эмерган                                                 | +                                                      |                                       |                                                          |                                 |                         |                                         | Ö              | Frequency                                            | · 1         |
|---------------------------------------------------------|--------------------------------------------------------|---------------------------------------|----------------------------------------------------------|---------------------------------|-------------------------|-----------------------------------------|----------------|------------------------------------------------------|-------------|
| EYSIGHT Input: RF<br>← Coupling: DC<br>Align: Auto<br>a | Input Z: 50 Ω<br>Corrections: Off<br>Freq Ref: Int (S) | #Atten: 30 dB                         | PNO: Fast<br>Gate: Off<br>IF Gain: Low<br>Sin Track: Off | #Avg Type: Po<br>Trig: Free Rur | 1                       | 1 2 3 4 5 6<br>A WW WW W<br>A N N N N N |                | er Frequency<br>0000000 GHz                          | Settings    |
|                                                         |                                                        |                                       | Sig Track: Off                                           | Mk                              |                         | 04 0 GHz                                | Span           |                                                      |             |
| Spectrum v<br>cale/Div 10 dB                            | R                                                      | ef Lvi Offset 21.<br>ef Level 30.00 d | 20 dB<br>Bm                                              | WIN                             |                         | 850 dBm                                 |                | 000000 MHz<br>Swept Span                             |             |
| <b>0</b> 0                                              |                                                        | T T                                   |                                                          |                                 |                         |                                         |                | Zero Span                                            |             |
| 0.0                                                     |                                                        |                                       |                                                          |                                 |                         |                                         |                | Full Span                                            |             |
| 1.00                                                    |                                                        |                                       |                                                          |                                 |                         |                                         | Start          | Freq                                                 |             |
| 0.0                                                     |                                                        |                                       | and a construction                                       | WM_N                            | h have be               |                                         | 5.47<br>Stop   | D000000 GHz                                          |             |
| i0.0<br>i0.0                                            |                                                        |                                       |                                                          |                                 |                         |                                         | 5.67           | 0000000 GHz                                          |             |
| enter 5.5700 GHz<br>Res BW 1.0 MHz                      |                                                        | #Video BW 3.0                         | MHz                                                      | Swe                             | Spa<br>ep 1.00 m        | n 200.0 MHz<br>s (1001 pts)             | CF SI          | AUTO TUNE                                            |             |
| Marker Table v                                          |                                                        |                                       |                                                          |                                 |                         |                                         | 20.0           | 00000 MHz                                            |             |
| Mode Trace Scale                                        | X<br>5.504 0 GHz                                       | Y<br>-7.850 dBm                       | Function F                                               | unction Width                   | Functi                  | on Value                                |                | <i>l</i> lan                                         |             |
| 2<br>3<br>4                                             |                                                        |                                       |                                                          |                                 |                         |                                         | 0 Hz           |                                                      |             |
| 5                                                       |                                                        |                                       |                                                          |                                 |                         |                                         | X Axis         | s Scale<br>.og<br>in                                 |             |
|                                                         | Jun 10, 2022<br>4:47:12 PM                             |                                       |                                                          |                                 |                         | HX                                      | Signa          | I Track<br>Zoom)                                     |             |
| 802.                                                    | 11ax_16                                                | 0MHz                                  | Chain0                                                   | 5570N                           | ΛHz                     |                                         |                |                                                      | 1           |
|                                                         | +                                                      | _                                     | _                                                        |                                 |                         |                                         | ø              | Frequency                                            | • 3         |
| Coupling: DC                                            | Input Z: 50 Q<br>Corrections: Off                      | #Atten: 30 dB                         | PNO: Fast<br>Gate: Off                                   | #Avg Type: Po<br>Trig: Free Rur |                         | 1 2 3 4 5 6<br>A WW WW W                |                | er Frequency                                         | Settings    |
| align: Auto                                             | Freq Ref: Int (S)                                      |                                       | IF Gain: Low<br>Sig Track: Off                           |                                 |                         | ANNNN                                   | Span           | 0000000 GHz                                          |             |
| Spectrum v                                              | R                                                      | ef Lvi Offset 21                      | 20 dB                                                    | Mk                              |                         | 35 0 GHz                                | 200.           | 000000 MHz                                           |             |
| cale/Div 10 dB                                          | R                                                      | ef Level 30.00 d                      | Bm                                                       |                                 | -1.                     | 508 dBm                                 |                | Swept Span<br>Zero Span                              |             |
| 20.0                                                    |                                                        |                                       |                                                          |                                 |                         |                                         |                | Full Span                                            |             |
| .00                                                     |                                                        |                                       |                                                          |                                 | <b>♦</b> <sup>1</sup> — |                                         | Start          |                                                      |             |
| 10.0<br>20.0                                            | the second                                             | m                                     |                                                          |                                 |                         |                                         |                | Freq<br>0000000 GHz                                  |             |
| 30.0<br>40.0<br>50.0                                    | ·····                                                  | <u> </u>                              |                                                          |                                 |                         | <b>`</b>                                | Stop<br>5.67   | Freq<br>0000000 GHz                                  |             |
| 60.0                                                    |                                                        |                                       |                                                          |                                 |                         |                                         | _              | AUTO TUNE                                            |             |
| enter 5.5700 GHz<br>Res BW 1.0 MHz                      |                                                        | #Video BW 3.0                         | MHZ                                                      | Swe                             |                         | n 200.0 MHz<br>s (1001 pts)             | CF SI          |                                                      |             |
| Marker Table                                            |                                                        |                                       |                                                          |                                 |                         |                                         |                | 00000 MHz<br>Auto                                    |             |
| Mode Trace Scale 1 N 1 f                                | X<br>5.635 0 GHz                                       | Y<br>-7.508 dBm                       | Function F                                               | unction Width                   | Functi                  | on Value                                | • •            |                                                      |             |
| 2 3                                                     |                                                        |                                       |                                                          |                                 |                         |                                         | Freq<br>0 Hz   | Unset                                                |             |
| 4 5                                                     |                                                        |                                       |                                                          |                                 |                         |                                         |                | s Scale                                              |             |
|                                                         | ) Jun 10, 2022 🌈                                       |                                       |                                                          |                                 |                         |                                         |                | Jin                                                  |             |
| ¶ ∩ ∩ <b>■</b> ?                                        | 4:54:31 PM                                             |                                       |                                                          |                                 |                         |                                         | (Span          | l Track<br>Zoom)                                     |             |
| pectrum Analyzer 1                                      |                                                        | ax_160                                | )MHz_C                                                   | nain'i                          | _525                    | UMHZ                                    | _              | <b></b>                                              |             |
| Wept SA                                                 | HINDUT Z: 50 Ω                                         | #Atten: 30 dB                         | PNO: Fast                                                | #Avg Type: Po                   | ower (RMS               | 123456                                  | <b>Ö</b>       | Frequency                                            | <u>'</u> [- |
| Coupling: DC<br>Align: Auto                             | Corrections: Off<br>Freq Ref: Int (S)                  |                                       | Gate: Off<br>IF Gain: Low                                | Trig: Free Rur                  | 1                       | A₩₩₩₩₩                                  |                | er Frequency<br>0000000 GHz                          | Settings    |
| a                                                       |                                                        |                                       | Sig Track: Off                                           |                                 |                         | ANNNNN                                  | Span           |                                                      |             |
| Spectrum v<br>icale/Div 10 dB                           |                                                        | ef Lvi Offset 21.<br>ef Level 30.00 d |                                                          | Mk                              |                         | 75 8 GHz<br>020 dBm                     |                | 000000 MHz                                           |             |
| .og                                                     |                                                        | si Level 30.00 u                      | bill                                                     |                                 |                         |                                         |                | Swept Span<br>Zero Span                              |             |
| 20.0                                                    |                                                        | <b></b>                               | <b>_1</b>                                                |                                 |                         |                                         |                | Full Span                                            |             |
|                                                         |                                                        |                                       |                                                          |                                 |                         |                                         | Start          |                                                      |             |
|                                                         |                                                        |                                       |                                                          |                                 |                         |                                         |                | D000000 GHz                                          |             |
| 0.0                                                     |                                                        | + +                                   |                                                          |                                 |                         | ·                                       | Stop           |                                                      |             |
|                                                         |                                                        | + +                                   |                                                          |                                 |                         |                                         | 5.35           | 0000000 GHz                                          |             |
|                                                         |                                                        |                                       |                                                          |                                 |                         |                                         |                |                                                      |             |
| 10 0 0 0 0 0 0 0 0 0 0 0 0 0 0 0 0 0 0                  |                                                        | #Video BW 3.0                         | MHz                                                      |                                 | Spa                     | n 200.0 MHz                             |                |                                                      |             |
| 100 000 000 000 000 000 000 000 000 000                 |                                                        | #Video BW 3.0                         | MHz                                                      | Swe                             | Spa<br>ep 1.00 m        | n 200.0 MHz<br>s (1001 pts)             | CF SI<br>20.0  | AUTO TUNE                                            |             |
| 0 0 0 0 0 0 0 0 0 0 0 0 0 0 0 0 0 0 0                   | x                                                      | Y                                     |                                                          | Swe                             | ep 1.00 m               | n 200.0 MHz<br>s (1001 pts)<br>on Value | CF SI<br>20.0  | AUTO TUNE<br>Iep<br>D00000 MHz<br>Auto               |             |
| Mode Trace Scale                                        |                                                        |                                       |                                                          |                                 | ep 1.00 m               | s (1001 pts)                            | CF SI<br>20.0  | AUTO TUNE<br>P<br>D0000 MHz<br>Auto<br>Aan<br>Offset |             |
| 000 000 000 000 000 000 000 000 000 00                  | x                                                      | Y                                     |                                                          |                                 | ep 1.00 m               | s (1001 pts)                            | CF SI<br>20.00 | AUTO TUNE<br>PO0000 MHz<br>Auto<br>Man<br>Offset     |             |
| 000 000 000 000 000 000 000 000 000 00                  | x                                                      | Y                                     |                                                          |                                 | ep 1.00 m               | s (1001 pts)                            | CF SI<br>20.00 | AUTO TUNE tep 300000 MHz Auto Aan Offset s Scale .og |             |