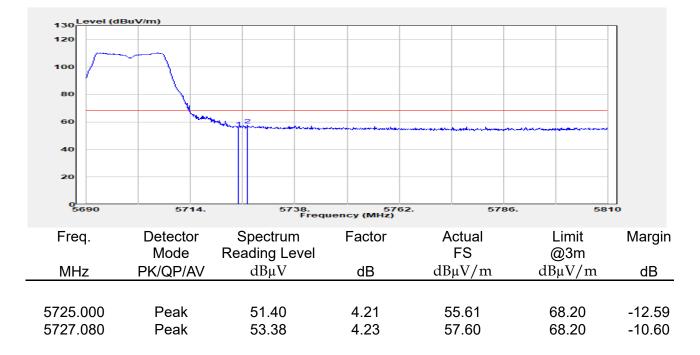

## Report No.: E2/2022/30060 Page: 135 of 498

| эмерган                                                 | +                                                      |                                       |                                                          |                                 |                         |                                         | Ö              | Frequency                                            | · 1         |
|---------------------------------------------------------|--------------------------------------------------------|---------------------------------------|----------------------------------------------------------|---------------------------------|-------------------------|-----------------------------------------|----------------|------------------------------------------------------|-------------|
| EYSIGHT Input: RF<br>← Coupling: DC<br>Align: Auto<br>a | Input Z: 50 Ω<br>Corrections: Off<br>Freq Ref: Int (S) | #Atten: 30 dB                         | PNO: Fast<br>Gate: Off<br>IF Gain: Low<br>Sin Track: Off | #Avg Type: Po<br>Trig: Free Rur | 1                       | 1 2 3 4 5 6<br>A WW WW W<br>A N N N N N |                | er Frequency<br>0000000 GHz                          | Settings    |
|                                                         |                                                        |                                       | Sig Track: Off                                           | Mk                              |                         | 04 0 GHz                                | Span           |                                                      |             |
| Spectrum v<br>cale/Div 10 dB                            | R                                                      | ef Lvi Offset 21.<br>ef Level 30.00 d | 20 dB<br>Bm                                              | WIN                             |                         | 850 dBm                                 |                | 000000 MHz<br>Swept Span                             |             |
| <b>0</b> 0                                              |                                                        | T T                                   |                                                          |                                 |                         |                                         |                | Zero Span                                            |             |
| 0.0                                                     |                                                        |                                       |                                                          |                                 |                         |                                         |                | Full Span                                            |             |
| 1.00                                                    |                                                        |                                       |                                                          |                                 |                         |                                         | Start          | Freq                                                 |             |
| 0.0                                                     |                                                        |                                       | and a construction                                       | WM_N                            | h have be               |                                         | 5.47<br>Stop   | D000000 GHz                                          |             |
| i0.0<br>i0.0                                            |                                                        |                                       |                                                          |                                 |                         |                                         | 5.67           | 0000000 GHz                                          |             |
| enter 5.5700 GHz<br>Res BW 1.0 MHz                      |                                                        | #Video BW 3.0                         | MHz                                                      | Swe                             | Spa<br>ep 1.00 m        | n 200.0 MHz<br>s (1001 pts)             | CF SI          | AUTO TUNE                                            |             |
| Marker Table v                                          |                                                        |                                       |                                                          |                                 |                         |                                         | 20.0           | 00000 MHz                                            |             |
| Mode Trace Scale                                        | X<br>5.504 0 GHz                                       | Y<br>-7.850 dBm                       | Function F                                               | unction Width                   | Functi                  | on Value                                |                | <i>l</i> lan                                         |             |
| 2<br>3<br>4                                             |                                                        |                                       |                                                          |                                 |                         |                                         | 0 Hz           |                                                      |             |
| 5                                                       |                                                        |                                       |                                                          |                                 |                         |                                         | X Axis         | s Scale<br>.og<br>in                                 |             |
|                                                         | Jun 10, 2022<br>4:47:12 PM                             |                                       |                                                          |                                 |                         | HX                                      | Signa          | I Track<br>Zoom)                                     |             |
| 802.                                                    | 11ax_16                                                | 0MHz                                  | Chain0                                                   | 5570N                           | ΛHz                     |                                         |                |                                                      | 1           |
|                                                         | +                                                      | _                                     | _                                                        |                                 |                         |                                         | ø              | Frequency                                            | • 3         |
| Coupling: DC                                            | Input Z: 50 Q<br>Corrections: Off                      | #Atten: 30 dB                         | PNO: Fast<br>Gate: Off                                   | #Avg Type: Po<br>Trig: Free Rur |                         | 1 2 3 4 5 6<br>A WW WW W                |                | er Frequency                                         | Settings    |
| align: Auto                                             | Freq Ref: Int (S)                                      |                                       | IF Gain: Low<br>Sig Track: Off                           |                                 |                         | ANNNN                                   | Span           | 0000000 GHz                                          |             |
| Spectrum v                                              | R                                                      | ef Lvi Offset 21                      | 20 dB                                                    | Mk                              |                         | 35 0 GHz                                | 200.           | 000000 MHz                                           |             |
| cale/Div 10 dB                                          | R                                                      | ef Level 30.00 d                      | Bm                                                       |                                 | -1.                     | 508 dBm                                 |                | Swept Span<br>Zero Span                              |             |
| 20.0                                                    |                                                        |                                       |                                                          |                                 |                         |                                         |                | Full Span                                            |             |
| .00                                                     |                                                        |                                       |                                                          |                                 | <b>♦</b> <sup>1</sup> — |                                         | Start          |                                                      |             |
| 10.0<br>20.0                                            | the second                                             | m                                     |                                                          |                                 |                         |                                         |                | Freq<br>0000000 GHz                                  |             |
| 30.0<br>40.0<br>50.0                                    | ·····                                                  | <u> </u>                              |                                                          |                                 |                         | <b>`</b>                                | Stop<br>5.67   | Freq<br>0000000 GHz                                  |             |
| 60.0                                                    |                                                        |                                       |                                                          |                                 |                         |                                         | _              | AUTO TUNE                                            |             |
| enter 5.5700 GHz<br>Res BW 1.0 MHz                      |                                                        | #Video BW 3.0                         | MHZ                                                      | Swe                             |                         | n 200.0 MHz<br>s (1001 pts)             | CF SI          |                                                      |             |
| Marker Table                                            |                                                        |                                       |                                                          |                                 |                         |                                         |                | 00000 MHz<br>Auto                                    |             |
| Mode Trace Scale 1 N 1 f                                | X<br>5.635 0 GHz                                       | Y<br>-7.508 dBm                       | Function F                                               | unction Width                   | Functi                  | on Value                                | • •            |                                                      |             |
| 2 3                                                     |                                                        |                                       |                                                          |                                 |                         |                                         | Freq<br>0 Hz   | Unset                                                |             |
| 4 5                                                     |                                                        |                                       |                                                          |                                 |                         |                                         |                | s Scale                                              |             |
|                                                         | ) Jun 10, 2022 🌈                                       |                                       |                                                          |                                 |                         |                                         |                | Jin                                                  |             |
| ¶ ∩ ∩ <b>■</b> ?                                        | 4:54:31 PM                                             |                                       |                                                          |                                 |                         |                                         | (Span          | l Track<br>Zoom)                                     |             |
| pectrum Analyzer 1                                      |                                                        | ax_160                                | )MHz_C                                                   | nain'i                          | _525                    | UMHZ                                    | _              | <b></b>                                              |             |
| Wept SA                                                 | HINDUT Z: 50 Ω                                         | #Atten: 30 dB                         | PNO: Fast                                                | #Avg Type: Po                   | ower (RMS               | 123456                                  | <b>Ö</b>       | Frequency                                            | <u>'</u> [- |
| Coupling: DC<br>Align: Auto                             | Corrections: Off<br>Freq Ref: Int (S)                  |                                       | Gate: Off<br>IF Gain: Low                                | Trig: Free Rur                  | 1                       | A₩₩₩₩₩                                  |                | er Frequency<br>0000000 GHz                          | Settings    |
| a                                                       |                                                        |                                       | Sig Track: Off                                           |                                 |                         | ANNNNN                                  | Span           |                                                      |             |
| Spectrum v<br>icale/Div 10 dB                           |                                                        | ef Lvi Offset 21.<br>ef Level 30.00 d |                                                          | Mk                              |                         | 75 8 GHz<br>020 dBm                     |                | 000000 MHz                                           |             |
| .og                                                     |                                                        | si Level 30.00 u                      | bill                                                     |                                 |                         |                                         |                | Swept Span<br>Zero Span                              |             |
| 20.0                                                    |                                                        | <b></b>                               | <b>_1</b>                                                |                                 |                         |                                         |                | Full Span                                            |             |
|                                                         |                                                        |                                       |                                                          |                                 |                         |                                         | Start          |                                                      |             |
|                                                         |                                                        |                                       |                                                          |                                 |                         |                                         |                | D000000 GHz                                          |             |
| 0.0                                                     |                                                        | + +                                   |                                                          |                                 |                         | ·                                       | Stop           |                                                      |             |
|                                                         |                                                        | + +                                   |                                                          |                                 |                         |                                         | 5.35           | 0000000 GHz                                          |             |
|                                                         |                                                        |                                       |                                                          |                                 |                         |                                         |                |                                                      |             |
| 10 0 0 0 0 0 0 0 0 0 0 0 0 0 0 0 0 0 0                  |                                                        | #Video BW 3.0                         | MHz                                                      |                                 | Spa                     | n 200.0 MHz                             |                |                                                      |             |
| 100 000 000 000 000 000 000 000 000 000                 |                                                        | #Video BW 3.0                         | MHz                                                      | Swe                             | Spa<br>ep 1.00 m        | n 200.0 MHz<br>s (1001 pts)             | CF SI<br>20.0  | AUTO TUNE                                            |             |
| 0 0 0 0 0 0 0 0 0 0 0 0 0 0 0 0 0 0 0                   | x                                                      | Y                                     |                                                          | Swe                             | ep 1.00 m               | n 200.0 MHz<br>s (1001 pts)<br>on Value | CF SI<br>20.0  | AUTO TUNE<br>Iep<br>D00000 MHz<br>Auto               |             |
| Mode Trace Scale                                        |                                                        |                                       |                                                          |                                 | ep 1.00 m               | s (1001 pts)                            | CF SI<br>20.0  | AUTO TUNE<br>P<br>D0000 MHz<br>Auto<br>Aan<br>Offset |             |
| 000 000 000 000 000 000 000 000 000 00                  | x                                                      | Y                                     |                                                          |                                 | ep 1.00 m               | s (1001 pts)                            | CF SI<br>20.00 | AUTO TUNE<br>PO0000 MHz<br>Auto<br>Man<br>Offset     |             |
| 000 000 000 000 000 000 000 000 000 00                  | x                                                      | Y                                     |                                                          |                                 | ep 1.00 m               | s (1001 pts)                            | CF SI<br>20.00 | AUTO TUNE tep 300000 MHz Auto Aan Offset s Scale .og |             |