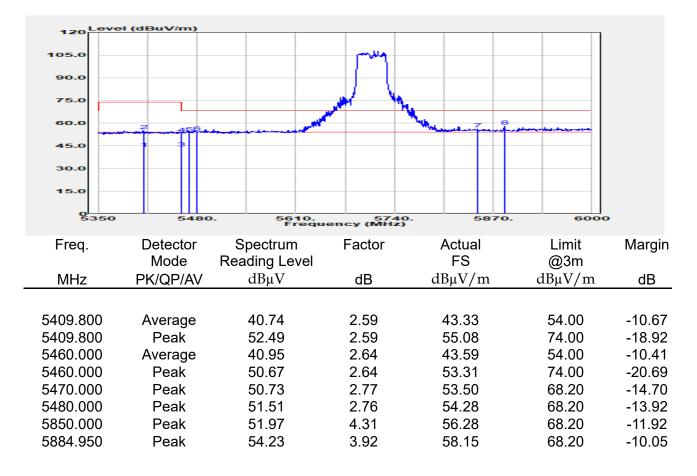

-|--------------|
| Test Date    | :2022-06-15  |
| Temp./Humi.  | :23.3/58     |
| Antenna Pol. | :Horizontal  |
| Engineer     | :Quentin Liu |



Unless otherwise stated the results shown in this test report refer only to the sample(s) tested and such sample(s) are retained for 90 days only. 除非另有說明,此報告結果僅對測試之樣品負責,同時此樣品僅保留90天。本報告未經本公司書面許可,不可部份複製。



| Report Number  | :E2/2022/30060 |
|----------------|----------------|
| Operation Mode | :802.11ax40    |
| Test Frequency | :5710 MHz      |
| Test Mode      | :BE CH MID     |
| EUT Pol        | :E1 Plane      |
| Ant Path       | :MIMO          |

| Test Site    | :SAC G       |
|--------------|--------------|
| Test Date    | :2022-06-15  |
| Temp./Humi.  | :23.3/58     |
| Antenna Pol. | :Vertical    |
| Engineer     | :Quentin Liu |



除非另有說明,此報告結果僅對測試之樣品負責,同時此樣品僅保留90天。本報告未經本公司書面許可,不可部份複製

This document is issued by the Company subject to its General Conditions of Service printed overleaf, available on request or accessible at <a href="http://www.sgs.com.tw/Terms-and-Conditions">http://www.sgs.com.tw/Terms-and-Conditions</a> and for electronic format documents, subject to Terms and Conditions for Electronic Documents at <a href="http://www.sgs.com.tw/Terms-and-Conditions">http://www.sgs.com.tw/Terms-and-Conditions</a> and for electronic format documents, subject to Terms and Conditions for Electronic Documents at <a href="http://www.sgs.com.tw/Terms-and-Conditions">http://www.sgs.com.tw/Terms-and-Conditions</a> and for electronic format documents, subject to Terms and Conditions for Electronic Documents at <a href="htt