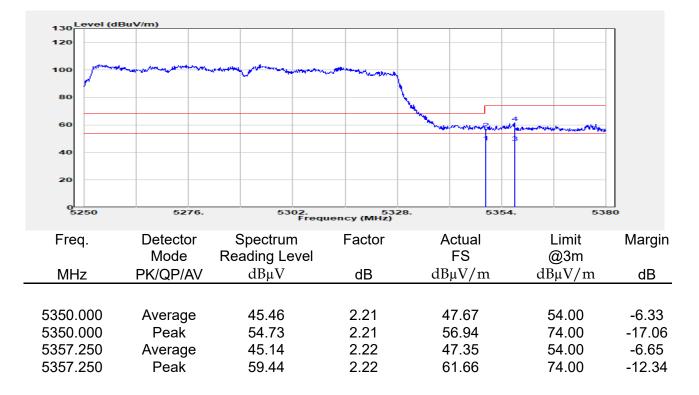

## Report No.: E2/2022/30060 Page: 137 of 498

Unless otherwise stated the results shown in this test report refer only to the sample(s) tested and such sample(s) are retained for 90 days only.

除非另有說明,此報告結果僅對測試之樣品負責,同時此樣品僅保留90天。本報告未經本公司書面許可,不可部份複製。