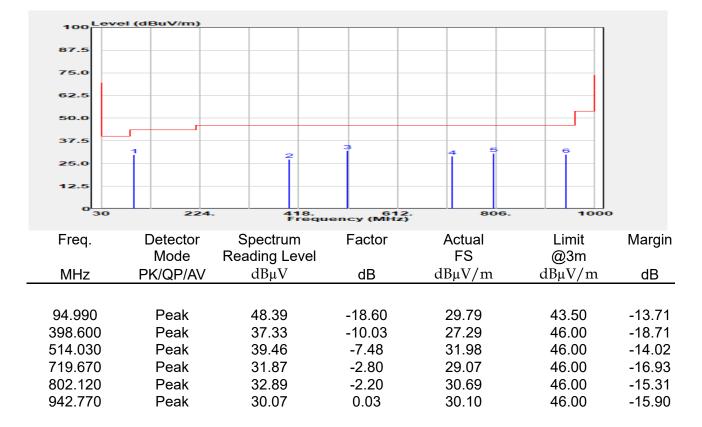

## Report No.: E2/2022/30060 Page: 135 of 498

| эмерган                                                 | +                                                      |                                       |                                                          |                                 |                         |                                         | Ö              | Frequency                                            | · 1         |
|---------------------------------------------------------|--------------------------------------------------------|---------------------------------------|----------------------------------------------------------|---------------------------------|-------------------------|-----------------------------------------|----------------|------------------------------------------------------|-------------|
| EYSIGHT Input: RF<br>← Coupling: DC<br>Align: Auto<br>a | Input Z: 50 Ω<br>Corrections: Off<br>Freq Ref: Int (S) | #Atten: 30 dB                         | PNO: Fast<br>Gate: Off<br>IF Gain: Low<br>Sin Track: Off | #Avg Type: Po<br>Trig: Free Rur | 1                       | 1 2 3 4 5 6<br>A WW WW W<br>A N N N N N |                | er Frequency<br>0000000 GHz                          | Settings    |
|                                                         |                                                        |                                       | Sig Track: Off                                           | Mk                              |                         | 04 0 GHz                                | Span           |                                                      |             |
| Spectrum v<br>cale/Div 10 dB                            | R                                                      | ef Lvi Offset 21.<br>ef Level 30.00 d | 20 dB<br>Bm                                              | WIN                             |                         | 850 dBm                                 |                | 000000 MHz<br>Swept Span                             |             |
| <b>0</b> 0                                              |                                                        | T T                                   |                                                          |                                 |                         |                                         |                | Zero Span                                            |             |
| 0.0                                                     |                                                        |                                       |                                                          |                                 |                         |                                         |                | Full Span                                            |             |
| 1.00                                                    |                                                        |                                       |                                                          |                                 |                         |                                         | Start          | Freq                                                 |             |
| 0.0                                                     |                                                        |                                       | and a construction                                       | WM_N                            | h have be               |                                         | 5.47<br>Stop   | D000000 GHz                                          |             |
| i0.0<br>i0.0                                            |                                                        |                                       |                                                          |                                 |                         |                                         | 5.67           | 0000000 GHz                                          |             |
| enter 5.5700 GHz<br>Res BW 1.0 MHz                      |                                                        | #Video BW 3.0                         | MHz                                                      | Swe                             | Spa<br>ep 1.00 m        | n 200.0 MHz<br>s (1001 pts)             | CF SI          | AUTO TUNE                                            |             |
| Marker Table v                                          |                                                        |                                       |                                                          |                                 |                         |                                         | 20.0           | 00000 MHz                                            |             |
| Mode Trace Scale                                        | X<br>5.504 0 GHz                                       | Y<br>-7.850 dBm                       | Function F                                               | unction Width                   | Functi                  | on Value                                |                | <i>l</i> lan                                         |             |
| 2<br>3<br>4                                             |                                                        |                                       |                                                          |                                 |                         |                                         | 0 Hz           |                                                      |             |
| 5                                                       |                                                        |                                       |                                                          |                                 |                         |                                         | X Axis         | s Scale<br>.og<br>in                                 |             |
|                                                         | Jun 10, 2022<br>4:47:12 PM                             |                                       |                                                          |                                 |                         | HX                                      | Signa          | I Track<br>Zoom)                                     |             |
| 802.                                                    | 11ax_16                                                | 0MHz                                  | Chain0                                                   | 5570N                           | ΛHz                     |                                         |                |                                                      | 1           |
|                                                         | +                                                      | _                                     | _                                                        |                                 |                         |                                         | ø              | Frequency                                            | • 3         |
| Coupling: DC                                            | Input Z: 50 Q<br>Corrections: Off                      | #Atten: 30 dB                         | PNO: Fast<br>Gate: Off                                   | #Avg Type: Po<br>Trig: Free Rur |                         | 1 2 3 4 5 6<br>A WW WW W                |                | er Frequency                                         | Settings    |
| align: Auto                                             | Freq Ref: Int (S)                                      |                                       | IF Gain: Low<br>Sig Track: Off                           |                                 |                         | ANNNN                                   | Span           | 0000000 GHz                                          |             |
| Spectrum v                                              | R                                                      | ef Lvi Offset 21                      | 20 dB                                                    | Mk                              |                         | 35 0 GHz                                | 200.           | 000000 MHz                                           |             |
| cale/Div 10 dB                                          | R                                                      | ef Level 30.00 d                      | Bm                                                       |                                 | -1.                     | 508 dBm                                 |                | Swept Span<br>Zero Span                              |             |
| 20.0                                                    |                                                        |                                       |                                                          |                                 |                         |                                         |                | Full Span                                            |             |
| .00                                                     |                                                        |                                       |                                                          |                                 | <b>♦</b> <sup>1</sup> — |                                         | Start          |                                                      |             |
| 10.0<br>20.0                                            | the second                                             | m                                     |                                                          |                                 |                         |                                         |                | Freq<br>0000000 GHz                                  |             |
| 30.0<br>40.0<br>50.0                                    | ·····                                                  | <u> </u>                              |                                                          |                                 |                         | <b>`</b>                                | Stop<br>5.67   | Freq<br>0000000 GHz                                  |             |
| 60.0                                                    |                                                        |                                       |                                                          |                                 |                         |                                         | _              | AUTO TUNE                                            |             |
| enter 5.5700 GHz<br>Res BW 1.0 MHz                      |                                                        | #Video BW 3.0                         | MHZ                                                      | Swe                             |                         | n 200.0 MHz<br>s (1001 pts)             | CF SI          |                                                      |             |
| Marker Table                                            |                                                        |                                       |                                                          |                                 |                         |                                         |                | 00000 MHz<br>Auto                                    |             |
| Mode Trace Scale 1 N 1 f                                | X<br>5.635 0 GHz                                       | Y<br>-7.508 dBm                       | Function F                                               | unction Width                   | Functi                  | on Value                                | • •            |                                                      |             |
| 2 3                                                     |                                                        |                                       |                                                          |                                 |                         |                                         | Freq<br>0 Hz   | Unset                                                |             |
| 4 5                                                     |                                                        |                                       |                                                          |                                 |                         |                                         |                | s Scale                                              |             |
|                                                         | ) Jun 10, 2022 🌈                                       |                                       |                                                          |                                 |                         |                                         |                | Jin                                                  |             |
| ¶ ∩ ∩ <b>■</b> ?                                        | 4:54:31 PM                                             |                                       |                                                          |                                 |                         |                                         | (Span          | l Track<br>Zoom)                                     |             |
| pectrum Analyzer 1                                      |                                                        | ax_160                                | )MHz_C                                                   | nain'i                          | _525                    | UMHZ                                    | _              | <b></b>                                              |             |
| Wept SA                                                 | HINDUT Z: 50 Ω                                         | #Atten: 30 dB                         | PNO: Fast                                                | #Avg Type: Po                   | ower (RMS               | 123456                                  | <b>Ö</b>       | Frequency                                            | <u>'</u> [- |
| Coupling: DC<br>Align: Auto                             | Corrections: Off<br>Freq Ref: Int (S)                  |                                       | Gate: Off<br>IF Gain: Low                                | Trig: Free Rur                  | 1                       | A₩₩₩₩₩                                  |                | er Frequency<br>0000000 GHz                          | Settings    |
| a                                                       |                                                        |                                       | Sig Track: Off                                           |                                 |                         | ANNNNN                                  | Span           |                                                      |             |
| Spectrum v<br>icale/Div 10 dB                           |                                                        | ef Lvi Offset 21.<br>ef Level 30.00 d |                                                          | Mk                              |                         | 75 8 GHz<br>020 dBm                     |                | 000000 MHz                                           |             |
| .og                                                     |                                                        | si Level 30.00 u                      | bill                                                     |                                 |                         |                                         |                | Swept Span<br>Zero Span                              |             |
| 20.0                                                    |                                                        | <b></b>                               | <b>_1</b>                                                |                                 |                         |                                         |                | Full Span                                            |             |
|                                                         |                                                        |                                       |                                                          |                                 |                         |                                         | Start          |                                                      |             |
|                                                         |                                                        |                                       |                                                          |                                 |                         |                                         |                | D000000 GHz                                          |             |
| 0.0                                                     |                                                        | + +                                   |                                                          |                                 |                         | ·                                       | Stop           |                                                      |             |
|                                                         |                                                        | + +                                   |                                                          |                                 |                         |                                         | 5.35           | 0000000 GHz                                          |             |
|                                                         |                                                        |                                       |                                                          |                                 |                         |                                         |                |                                                      |             |
| 10 0 0 0 0 0 0 0 0 0 0 0 0 0 0 0 0 0 0                  |                                                        | #Video BW 3.0                         | MHz                                                      |                                 | Spa                     | n 200.0 MHz                             |                |                                                      |             |
| 100 000 000 000 000 000 000 000 000 000                 |                                                        | #Video BW 3.0                         | MHz                                                      | Swe                             | Spa<br>ep 1.00 m        | n 200.0 MHz<br>s (1001 pts)             | CF SI<br>20.0  | AUTO TUNE                                            |             |
| 0 0 0 0 0 0 0 0 0 0 0 0 0 0 0 0 0 0 0                   | x                                                      | Y                                     |                                                          | Swe                             | ep 1.00 m               | n 200.0 MHz<br>s (1001 pts)<br>on Value | CF SI<br>20.0  | AUTO TUNE<br>Iep<br>D00000 MHz<br>Auto               |             |
| Mode Trace Scale                                        |                                                        |                                       |                                                          |                                 | ep 1.00 m               | s (1001 pts)                            | CF SI<br>20.0  | AUTO TUNE<br>P<br>D0000 MHz<br>Auto<br>Aan<br>Offset |             |
| 000 000 000 000 000 000 000 000 000 00                  | x                                                      | Y                                     |                                                          |                                 | ep 1.00 m               | s (1001 pts)                            | CF SI<br>20.00 | AUTO TUNE<br>PO0000 MHz<br>Auto<br>Man<br>Offset     |             |
| 000 000 000 000 000 000 000 000 000 00                  | x                                                      | Y                                     |                                                          |                                 | ep 1.00 m               | s (1001 pts)                            | CF SI<br>20.00 | AUTO TUNE tep 300000 MHz Auto Aan Offset s Scale .og |             |