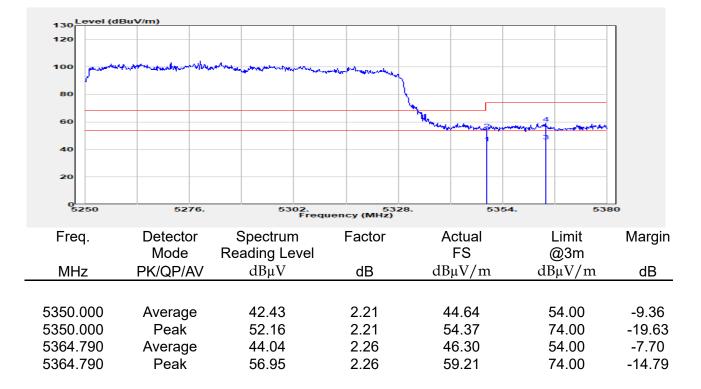

LOW RU FULL |
| EUT Pol        | :E1 Plane          |
| Ant Path       | :MIMO              |

| Test Site    | :SAC G       |
|--------------|--------------|
| Test Date    | :2022-05-18  |
| Temp./Humi.  | :26.8/68     |
| Antenna Pol. | :Horizontal  |
| Engineer     | :Quentin Liu |



除非另有說明,此報告結果僅對測試之樣品負責,同時此樣品僅保留90天。本報告未經本公司書面許可,不可部份複製。

Report No.: E2/2022/30060 Page: 415 of 498



| Report Number  | :E2/2022/30060      |
|----------------|---------------------|
| Operation Mode | :802.11ax160        |
| Test Frequency | :5250 MHz           |
| Test Mode      | :BE CH HIGH RU FULL |
| EUT Pol        | :E1 Plane           |
| Ant Path       | :MIMO               |

| :SAC G       |
|--------------|
| :2022-05-19  |
| :26.8/68     |
| :Vertical    |
| :Quentin Liu |
|              |



Unless otherwise stated the results shown in this test report refer only to the sample(s) tested and such sample(s) are retained for 90 days only.

除非另有說明,此報告結果僅對測試之樣品負責,同時此樣品僅保留90天。本報告未經本公司書面許可,不可部份複製。

This document is issued by the Company subject to its General Conditions of Service printed overleaf, available on request or accessible at <a href="http://www.sgs.com.tw/Terms-and-Conditions">http://www.sgs.com.tw/Terms-and-Conditions</a> and for electronic format documents, subject to Terms and Conditions for Electronic Documents at <a href="http://www.sgs.com.tw/Terms-and-Conditions">http://www.sgs.com.tw/Terms-and-Conditions</a> and for electronic format documents, subject to Terms and Conditions for Electronic Documents at <a href="http://www.sgs.com.tw/Terms-and-Conditions">http://