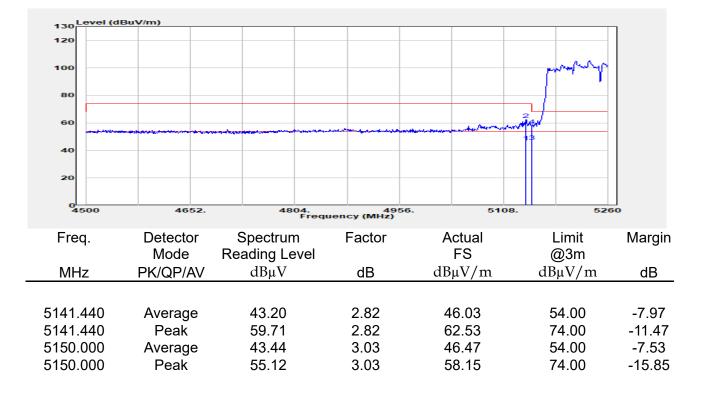

## Report No.: E2/2022/30060 Page: 136 of 498

Unless otherwise stated the results shown in this test report refer only to the sample(s) tested and such sample(s) are retained for 90 days only.

除非另有說明,此報告結果僅對測試之樣品負責,同時此樣品僅保留90天。本報告未經本公司書面許可,不可部份複製。