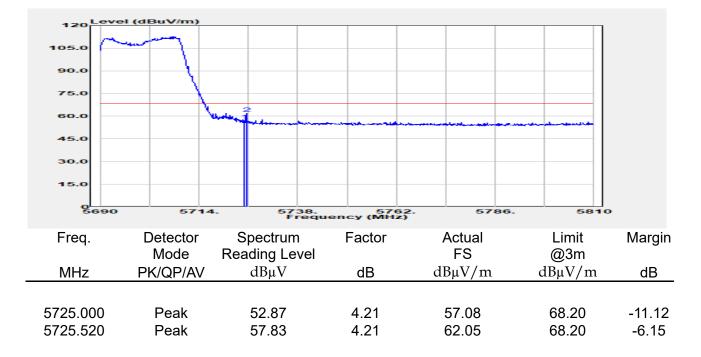

## Report No.: E2/2022/30060 Page: 135 of 498

| эмерган                                                 | +                                                      |                                       |                                                          |                                 |                         |                                         | Ö              | Frequency                                            | · 1         |
|---------------------------------------------------------|--------------------------------------------------------|---------------------------------------|----------------------------------------------------------|---------------------------------|-------------------------|-----------------------------------------|----------------|------------------------------------------------------|-------------|
| EYSIGHT Input: RF<br>← Coupling: DC<br>Align: Auto<br>a | Input Z: 50 Ω<br>Corrections: Off<br>Freq Ref: Int (S) | #Atten: 30 dB                         | PNO: Fast<br>Gate: Off<br>IF Gain: Low<br>Sin Track: Off | #Avg Type: Po<br>Trig: Free Rur | 1                       | 1 2 3 4 5 6<br>A WW WW W<br>A N N N N N |                | er Frequency<br>0000000 GHz                          | Settings    |
|                                                         |                                                        |                                       | Sig Track: Off                                           | Mk                              |                         | 04 0 GHz                                | Span           |                                                      |             |
| Spectrum v<br>cale/Div 10 dB                            | R                                                      | ef Lvi Offset 21.<br>ef Level 30.00 d | 20 dB<br>Bm                                              | WIN                             |                         | 850 dBm                                 |                | 000000 MHz<br>Swept Span                             |             |
| <b>0</b> 0                                              |                                                        | T T                                   |                                                          |                                 |                         |                                         |                | Zero Span                                            |             |
| 0.0                                                     |                                                        |                                       |                                                          |                                 |                         |                                         |                | Full Span                                            |             |
| 1.00                                                    |                                                        |                                       |                                                          |                                 |                         |                                         | Start          | Freq                                                 |             |
| 0.0                                                     |                                                        |                                       | and a construction                                       | WM_N                            | h have be               |                                         | 5.47<br>Stop   | D000000 GHz                                          |             |
| i0.0<br>i0.0                                            |                                                        |                                       |                                                          |                                 |                         |                                         | 5.67           | 0000000 GHz                                          |             |
| enter 5.5700 GHz<br>Res BW 1.0 MHz                      |                                                        | #Video BW 3.0                         | MHz                                                      | Swe                             | Spa<br>ep 1.00 m        | n 200.0 MHz<br>s (1001 pts)             | CF SI          | AUTO TUNE                                            |             |
| Marker Table v                                          |                                                        |                                       |                                                          |                                 |                         |                                         | 20.0           | 00000 MHz                                            |             |
| Mode Trace Scale                                        | X<br>5.504 0 GHz                                       | Y<br>-7.850 dBm                       | Function F                                               | unction Width                   | Functi                  | on Value                                |                | <i>l</i> lan                                         |             |
| 2<br>3<br>4                                             |                                                        |                                       |                                                          |                                 |                         |                                         | 0 Hz           |                                                      |             |
| 5                                                       |                                                        |                                       |                                                          |                                 |                         |                                         | X Axis         | s Scale<br>.og<br>in                                 |             |
|                                                         | Jun 10, 2022<br>4:47:12 PM                             |                                       |                                                          |                                 |                         | HX                                      | Signa          | I Track<br>Zoom)                                     |             |
| 802.                                                    | 11ax_16                                                | 0MHz                                  | Chain0                                                   | 5570N                           | ΛHz                     |                                         |                |                                                      | 1           |
|                                                         | +                                                      | _                                     | _                                                        |                                 |                         |                                         | ø              | Frequency                                            | • 3         |
| Coupling: DC                                            | Input Z: 50 Q<br>Corrections: Off                      | #Atten: 30 dB                         | PNO: Fast<br>Gate: Off                                   | #Avg Type: Po<br>Trig: Free Rur |                         | 1 2 3 4 5 6<br>A WW WW W                |                | er Frequency                                         | Settings    |
| align: Auto                                             | Freq Ref: Int (S)                                      |                                       | IF Gain: Low<br>Sig Track: Off                           |                                 |                         | ANNNN                                   | Span           | 0000000 GHz                                          |             |
| Spectrum v                                              | R                                                      | ef Lvi Offset 21                      | 20 dB                                                    | Mk                              |                         | 35 0 GHz                                | 200.           | 000000 MHz                                           |             |
| cale/Div 10 dB                                          | R                                                      | ef Level 30.00 d                      | Bm                                                       |                                 | -1.                     | 508 dBm                                 |                | Swept Span<br>Zero Span                              |             |
| 20.0                                                    |                                                        |                                       |                                                          |                                 |                         |                                         |                | Full Span                                            |             |
| .00                                                     |                                                        |                                       |                                                          |                                 | <b>♦</b> <sup>1</sup> — |                                         | Start          |                                                      |             |
| 10.0<br>20.0                                            | the second                                             | m                                     |                                                          |                                 |                         |                                         |                | Freq<br>0000000 GHz                                  |             |
| 30.0<br>40.0<br>50.0                                    | ·····                                                  | <u> </u>                              |                                                          |                                 |                         | <b>`</b>                                | Stop<br>5.67   | Freq<br>0000000 GHz                                  |             |
| 60.0                                                    |                                                        |                                       |                                                          |                                 |                         |                                         | _              | AUTO TUNE                                            |             |
| enter 5.5700 GHz<br>Res BW 1.0 MHz                      |                                                        | #Video BW 3.0                         | MHZ                                                      | Swe                             |                         | n 200.0 MHz<br>s (1001 pts)             | CF SI          |                                                      |             |
| Marker Table                                            |                                                        |                                       |                                                          |                                 |                         |                                         |                | 00000 MHz<br>Auto                                    |             |
| Mode Trace Scale 1 N 1 f                                | X<br>5.635 0 GHz                                       | Y<br>-7.508 dBm                       | Function F                                               | unction Width                   | Functi                  | on Value                                | • •            |                                                      |             |
| 2 3                                                     |                                                        |                                       |                                                          |                                 |                         |                                         | Freq<br>0 Hz   | Unset                                                |             |
| 4 5                                                     |                                                        |                                       |                                                          |                                 |                         |                                         |                | s Scale                                              |             |
|                                                         | ) Jun 10, 2022 🌈                                       |                                       |                                                          |                                 |                         |                                         |                | Jin                                                  |             |
| ¶ ∩ ∩ <b>■</b> ?                                        | 4:54:31 PM                                             |                                       |                                                          |                                 |                         |                                         | (Span          | l Track<br>Zoom)                                     |             |
| pectrum Analyzer 1                                      |                                                        | ax_160                                | )MHz_C                                                   | nain'i                          | _525                    | UMHZ                                    | _              | <b></b>                                              |             |
| Wept SA                                                 | HINDUT Z: 50 Ω                                         | #Atten: 30 dB                         | PNO: Fast                                                | #Avg Type: Po                   | ower (RMS               | 123456                                  | <b>Ö</b>       | Frequency                                            | <u>'</u> [- |
| Coupling: DC<br>Align: Auto                             | Corrections: Off<br>Freq Ref: Int (S)                  |                                       | Gate: Off<br>IF Gain: Low                                | Trig: Free Rur                  | 1                       | A₩₩₩₩₩                                  |                | er Frequency<br>0000000 GHz                          | Settings    |
| a                                                       |                                                        |                                       | Sig Track: Off                                           |                                 |                         | ANNNNN                                  | Span           |                                                      |             |
| Spectrum v<br>icale/Div 10 dB                           |                                                        | ef Lvi Offset 21.<br>ef Level 30.00 d |                                                          | Mk                              |                         | 75 8 GHz<br>020 dBm                     |                | 000000 MHz                                           |             |
| .og                                                     |                                                        | si Level 30.00 u                      | bill                                                     |                                 |                         |                                         |                | Swept Span<br>Zero Span                              |             |
| 20.0                                                    |                                                        | <b></b>                               | <b>_1</b>                                                |                                 |                         |                                         |                | Full Span                                            |             |
|                                                         |                                                        |                                       |                                                          |                                 |                         |                                         | Start          |                                                      |             |
|                                                         |                                                        |                                       |                                                          |                                 |                         |                                         |                | D000000 GHz                                          |             |
| 0.0                                                     |                                                        | + +                                   |                                                          |                                 |                         | ·                                       | Stop           |                                                      |             |
|                                                         |                                                        | + +                                   |                                                          |                                 |                         |                                         | 5.35           | 0000000 GHz                                          |             |
|                                                         |                                                        |                                       |                                                          |                                 |                         |                                         |                |                                                      |             |
| 10 0 0 0 0 0 0 0 0 0 0 0 0 0 0 0 0 0 0                  |                                                        | #Video BW 3.0                         | MHz                                                      |                                 | Spa                     | n 200.0 MHz                             |                |                                                      |             |
| 100 000 000 000 000 000 000 000 000 000                 |                                                        | #Video BW 3.0                         | MHz                                                      | Swe                             | Spa<br>ep 1.00 m        | n 200.0 MHz<br>s (1001 pts)             | CF SI<br>20.0  | AUTO TUNE                                            |             |
| 0 0 0 0 0 0 0 0 0 0 0 0 0 0 0 0 0 0 0                   | x                                                      | Y                                     |                                                          | Swe                             | ep 1.00 m               | n 200.0 MHz<br>s (1001 pts)<br>on Value | CF SI<br>20.0  | AUTO TUNE<br>Iep<br>D00000 MHz<br>Auto               |             |
| Mode Trace Scale                                        |                                                        |                                       |                                                          |                                 | ep 1.00 m               | s (1001 pts)                            | CF SI<br>20.0  | AUTO TUNE<br>P<br>D0000 MHz<br>Auto<br>Aan<br>Offset |             |
| 000 000 000 000 000 000 000 000 000 00                  | x                                                      | Y                                     |                                                          |                                 | ep 1.00 m               | s (1001 pts)                            | CF SI<br>20.00 | AUTO TUNE<br>PO0000 MHz<br>Auto<br>Man<br>Offset     |             |
| 000 000 000 000 000 000 000 000 000 00                  | x                                                      | Y                                     |                                                          |                                 | ep 1.00 m               | s (1001 pts)                            | CF SI<br>20.00 | AUTO TUNE tep 300000 MHz Auto Aan Offset s Scale .og |             |