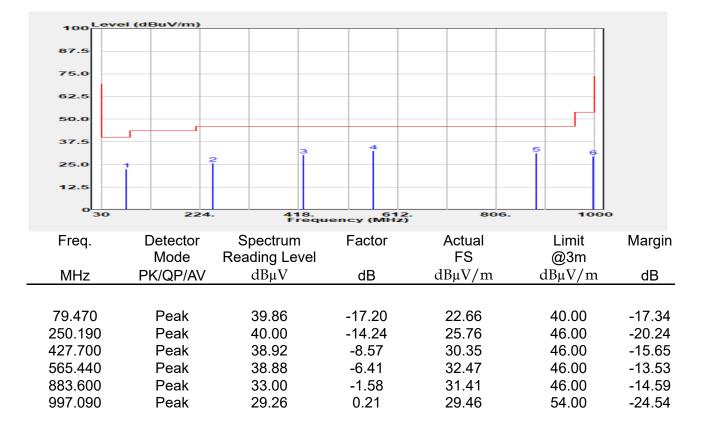

## Report No.: E2/2022/30060 Page: 137 of 498

Unless otherwise stated the results shown in this test report refer only to the sample(s) tested and such sample(s) are retained for 90 days only.

除非另有說明,此報告結果僅對測試之樣品負責,同時此樣品僅保留90天。本報告未經本公司書面許可,不可部份複製。