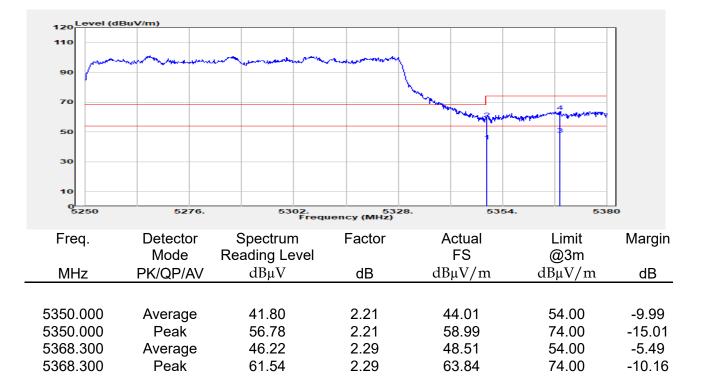

## Report No.: E2/2022/30060 Page: 135 of 498

| эмерган                                                 | +                                                      |                                       |                                                          |                                 |                         |                                         | Ö              | Frequency                                            | · 1         |
|---------------------------------------------------------|--------------------------------------------------------|---------------------------------------|----------------------------------------------------------|---------------------------------|-------------------------|-----------------------------------------|----------------|------------------------------------------------------|-------------|
| EYSIGHT Input: RF<br>← Coupling: DC<br>Align: Auto<br>a | Input Z: 50 Ω<br>Corrections: Off<br>Freq Ref: Int (S) | #Atten: 30 dB                         | PNO: Fast<br>Gate: Off<br>IF Gain: Low<br>Sin Track: Off | #Avg Type: Po<br>Trig: Free Rur | 1                       | 1 2 3 4 5 6<br>A WW WW W<br>A N N N N N |                | er Frequency<br>0000000 GHz                          | Settings    |
|                                                         |                                                        |                                       | Sig Track: Off                                           | Mk                              |                         | 04 0 GHz                                | Span           |                                                      |             |
| Spectrum v<br>cale/Div 10 dB                            | R                                                      | ef Lvi Offset 21.<br>ef Level 30.00 d | 20 dB<br>Bm                                              | WIN                             |                         | 850 dBm                                 |                | 000000 MHz<br>Swept Span                             |             |
| <b>0</b> 0                                              |                                                        | T T                                   |                                                          |                                 |                         |                                         |                | Zero Span                                            |             |
| 0.0                                                     |                                                        |                                       |                                                          |                                 |                         |                                         |                | Full Span                                            |             |
| 1.00                                                    |                                                        |                                       |                                                          |                                 |                         |                                         | Start          | Freq                                                 |             |
| 0.0                                                     |                                                        |                                       | and a construction                                       | WM_N                            | h have be               |                                         | 5.47<br>Stop   | D000000 GHz                                          |             |
| i0.0<br>i0.0                                            |                                                        |                                       |                                                          |                                 |                         |                                         | 5.67           | 0000000 GHz                                          |             |
| enter 5.5700 GHz<br>Res BW 1.0 MHz                      |                                                        | #Video BW 3.0                         | MHz                                                      | Swe                             | Spa<br>ep 1.00 m        | n 200.0 MHz<br>s (1001 pts)             | CF SI          | AUTO TUNE                                            |             |
| Marker Table v                                          |                                                        |                                       |                                                          |                                 |                         |                                         | 20.0           | 00000 MHz                                            |             |
| Mode Trace Scale                                        | X<br>5.504 0 GHz                                       | Y<br>-7.850 dBm                       | Function F                                               | unction Width                   | Functi                  | on Value                                |                | <i>l</i> lan                                         |             |
| 2<br>3<br>4                                             |                                                        |                                       |                                                          |                                 |                         |                                         | 0 Hz           |                                                      |             |
| 5                                                       |                                                        |                                       |                                                          |                                 |                         |                                         | X Axis         | s Scale<br>.og<br>in                                 |             |
|                                                         | Jun 10, 2022<br>4:47:12 PM                             |                                       |                                                          |                                 |                         | HX                                      | Signa          | I Track<br>Zoom)                                     |             |
| 802.                                                    | 11ax_16                                                | 0MHz                                  | Chain0                                                   | 5570N                           | ΛHz                     |                                         |                |                                                      | 1           |
|                                                         | +                                                      | _                                     | _                                                        |                                 |                         |                                         | ø              | Frequency                                            | • 3         |
| Coupling: DC                                            | Input Z: 50 Q<br>Corrections: Off                      | #Atten: 30 dB                         | PNO: Fast<br>Gate: Off                                   | #Avg Type: Po<br>Trig: Free Rur |                         | 1 2 3 4 5 6<br>A WW WW W                |                | er Frequency                                         | Settings    |
| align: Auto                                             | Freq Ref: Int (S)                                      |                                       | IF Gain: Low<br>Sig Track: Off                           |                                 |                         | ANNNN                                   | Span           | 0000000 GHz                                          |             |
| Spectrum v                                              | R                                                      | ef Lvi Offset 21                      | 20 dB                                                    | Mk                              |                         | 35 0 GHz                                | 200.           | 000000 MHz                                           |             |
| cale/Div 10 dB                                          | R                                                      | ef Level 30.00 d                      | Bm                                                       |                                 | -1.                     | 508 dBm                                 |                | Swept Span<br>Zero Span                              |             |
| 20.0                                                    |                                                        |                                       |                                                          |                                 |                         |                                         |                | Full Span                                            |             |
| .00                                                     |                                                        |                                       |                                                          |                                 | <b>♦</b> <sup>1</sup> — |                                         | Start          |                                                      |             |
| 10.0<br>20.0                                            | the second                                             | m                                     |                                                          |                                 |                         |                                         |                | Freq<br>0000000 GHz                                  |             |
| 30.0<br>40.0<br>50.0                                    | ·····                                                  | <u> </u>                              |                                                          |                                 |                         | <b>`</b>                                | Stop<br>5.67   | Freq<br>0000000 GHz                                  |             |
| 60.0                                                    |                                                        |                                       |                                                          |                                 |                         |                                         | _              | AUTO TUNE                                            |             |
| enter 5.5700 GHz<br>Res BW 1.0 MHz                      |                                                        | #Video BW 3.0                         | MHZ                                                      | Swe                             |                         | n 200.0 MHz<br>s (1001 pts)             | CF SI          |                                                      |             |
| Marker Table                                            |                                                        |                                       |                                                          |                                 |                         |                                         |                | 00000 MHz<br>Auto                                    |             |
| Mode Trace Scale 1 N 1 f                                | X<br>5.635 0 GHz                                       | Y<br>-7.508 dBm                       | Function F                                               | unction Width                   | Functi                  | on Value                                | • •            |                                                      |             |
| 2 3                                                     |                                                        |                                       |                                                          |                                 |                         |                                         | Freq<br>0 Hz   | Unset                                                |             |
| 4 5                                                     |                                                        |                                       |                                                          |                                 |                         |                                         |                | s Scale                                              |             |
|                                                         | ) Jun 10, 2022 🌈                                       |                                       |                                                          |                                 |                         |                                         |                | Jin                                                  |             |
| ¶ ∩ ∩ <b>■</b> ?                                        | 4:54:31 PM                                             |                                       |                                                          |                                 |                         |                                         | (Span          | l Track<br>Zoom)                                     |             |
| pectrum Analyzer 1                                      |                                                        | ax_160                                | )MHz_C                                                   | nain'i                          | _525                    | UMHZ                                    | _              | <b></b>                                              |             |
| Wept SA                                                 | HINDUT Z: 50 Ω                                         | #Atten: 30 dB                         | PNO: Fast                                                | #Avg Type: Po                   | ower (RMS               | 123456                                  | <b>Ö</b>       | Frequency                                            | <u>'</u> [- |
| Coupling: DC<br>Align: Auto                             | Corrections: Off<br>Freq Ref: Int (S)                  |                                       | Gate: Off<br>IF Gain: Low                                | Trig: Free Rur                  | 1                       | A₩₩₩₩₩                                  |                | er Frequency<br>0000000 GHz                          | Settings    |
| a                                                       |                                                        |                                       | Sig Track: Off                                           |                                 |                         | ANNNNN                                  | Span           |                                                      |             |
| Spectrum v<br>icale/Div 10 dB                           |                                                        | ef Lvi Offset 21.<br>ef Level 30.00 d |                                                          | Mk                              |                         | 75 8 GHz<br>020 dBm                     |                | 000000 MHz                                           |             |
| .og                                                     |                                                        | si Level 30.00 u                      | bill                                                     |                                 |                         |                                         |                | Swept Span<br>Zero Span                              |             |
| 20.0                                                    |                                                        | <b></b>                               | <b>_1</b>                                                |                                 |                         |                                         |                | Full Span                                            |             |
|                                                         |                                                        |                                       |                                                          |                                 |                         |                                         | Start          |                                                      |             |
|                                                         |                                                        |                                       |                                                          |                                 |                         |                                         |                | D000000 GHz                                          |             |
| 0.0                                                     |                                                        | + +                                   |                                                          |                                 |                         | ·                                       | Stop           |                                                      |             |
|                                                         |                                                        | + +                                   |                                                          |                                 |                         |                                         | 5.35           | 0000000 GHz                                          |             |
|                                                         |                                                        |                                       |                                                          |                                 |                         |                                         |                |                                                      |             |
| 10 0 0 0 0 0 0 0 0 0 0 0 0 0 0 0 0 0 0                  |                                                        | #Video BW 3.0                         | MHz                                                      |                                 | Spa                     | n 200.0 MHz                             |                |                                                      |             |
| 100 000 000 000 000 000 000 000 000 000                 |                                                        | #Video BW 3.0                         | MHz                                                      | Swe                             | Spa<br>ep 1.00 m        | n 200.0 MHz<br>s (1001 pts)             | CF SI<br>20.0  | AUTO TUNE                                            |             |
| 0 0 0 0 0 0 0 0 0 0 0 0 0 0 0 0 0 0 0                   | x                                                      | Y                                     |                                                          | Swe                             | ep 1.00 m               | n 200.0 MHz<br>s (1001 pts)<br>on Value | CF SI<br>20.0  | AUTO TUNE<br>Iep<br>D00000 MHz<br>Auto               |             |
| Mode Trace Scale                                        |                                                        |                                       |                                                          |                                 | ep 1.00 m               | s (1001 pts)                            | CF SI<br>20.0  | AUTO TUNE<br>P<br>D0000 MHz<br>Auto<br>Aan<br>Offset |             |
| 000 000 000 000 000 000 000 000 000 00                  | x                                                      | Y                                     |                                                          |                                 | ep 1.00 m               | s (1001 pts)                            | CF SI<br>20.00 | AUTO TUNE<br>PO0000 MHz<br>Auto<br>Man<br>Offset     |             |
| 000 000 000 000 000 000 000 000 000 00                  | x                                                      | Y                                     |                                                          |                                 | ep 1.00 m               | s (1001 pts)                            | CF SI<br>20.00 | AUTO TUNE tep 300000 MHz Auto Aan Offset s Scale .og |             |