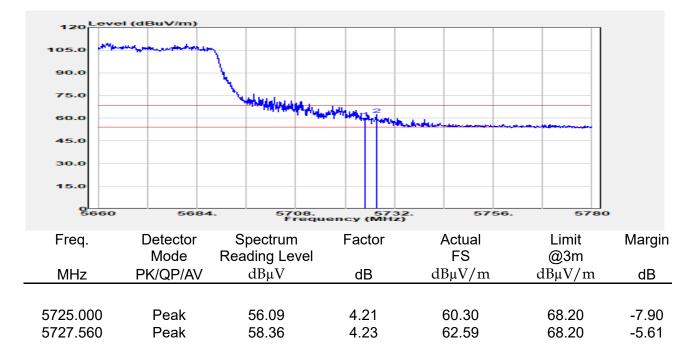

## Report No.: E2/2022/30060 Page: 135 of 498

| эмерган                                                 | +                                                      |                                       |                                                          |                                 |                         |                                         | Ö              | Frequency                                            | · 1         |
|---------------------------------------------------------|--------------------------------------------------------|---------------------------------------|----------------------------------------------------------|---------------------------------|-------------------------|-----------------------------------------|----------------|------------------------------------------------------|-------------|
| EYSIGHT Input: RF<br>← Coupling: DC<br>Align: Auto<br>a | Input Z: 50 Ω<br>Corrections: Off<br>Freq Ref: Int (S) | #Atten: 30 dB                         | PNO: Fast<br>Gate: Off<br>IF Gain: Low<br>Sin Track: Off | #Avg Type: Po<br>Trig: Free Rur | 1                       | 1 2 3 4 5 6<br>A WW WW W<br>A N N N N N |                | er Frequency<br>0000000 GHz                          | Settings    |
|                                                         |                                                        |                                       | Sig Track: Off                                           | Mk                              |                         | 04 0 GHz                                | Span           |                                                      |             |
| Spectrum v<br>cale/Div 10 dB                            | R                                                      | ef Lvi Offset 21.<br>ef Level 30.00 d | 20 dB<br>Bm                                              | WIN                             |                         | 850 dBm                                 |                | 000000 MHz<br>Swept Span                             |             |
| <b>0</b> 0                                              |                                                        | T T                                   |                                                          |                                 |                         |                                         |                | Zero Span                                            |             |
| 0.0                                                     |                                                        |                                       |                                                          |                                 |                         |                                         |                | Full Span                                            |             |
| 1.00                                                    |                                                        |                                       |                                                          |                                 |                         |                                         | Start          | Freq                                                 |             |
| 0.0                                                     |                                                        |                                       | and a construction                                       | WM_N                            | h have be               |                                         | 5.47<br>Stop   | D000000 GHz                                          |             |
| i0.0<br>i0.0                                            |                                                        |                                       |                                                          |                                 |                         |                                         | 5.67           | 0000000 GHz                                          |             |
| enter 5.5700 GHz<br>Res BW 1.0 MHz                      |                                                        | #Video BW 3.0                         | MHz                                                      | Swe                             | Spa<br>ep 1.00 m        | n 200.0 MHz<br>s (1001 pts)             | CF SI          | AUTO TUNE                                            |             |
| Marker Table v                                          |                                                        |                                       |                                                          |                                 |                         |                                         | 20.0           | 00000 MHz                                            |             |
| Mode Trace Scale                                        | X<br>5.504 0 GHz                                       | Y<br>-7.850 dBm                       | Function F                                               | unction Width                   | Functi                  | on Value                                |                | <i>l</i> lan                                         |             |
| 2<br>3<br>4                                             |                                                        |                                       |                                                          |                                 |                         |                                         | 0 Hz           |                                                      |             |
| 5                                                       |                                                        |                                       |                                                          |                                 |                         |                                         | X Axis         | s Scale<br>.og<br>in                                 |             |
|                                                         | Jun 10, 2022<br>4:47:12 PM                             |                                       |                                                          |                                 |                         | HX                                      | Signa          | I Track<br>Zoom)                                     |             |
| 802.                                                    | 11ax_16                                                | 0MHz                                  | Chain0                                                   | 5570N                           | ΛHz                     |                                         |                |                                                      | 1           |
|                                                         | +                                                      | _                                     | _                                                        |                                 |                         |                                         | ø              | Frequency                                            | • 3         |
| Coupling: DC                                            | Input Z: 50 Q<br>Corrections: Off                      | #Atten: 30 dB                         | PNO: Fast<br>Gate: Off                                   | #Avg Type: Po<br>Trig: Free Rur |                         | 1 2 3 4 5 6<br>A WW WW W                |                | er Frequency                                         | Settings    |
| align: Auto                                             | Freq Ref: Int (S)                                      |                                       | IF Gain: Low<br>Sig Track: Off                           |                                 |                         | ANNNN                                   | Span           | 0000000 GHz                                          |             |
| Spectrum v                                              | R                                                      | ef Lvi Offset 21                      | 20 dB                                                    | Mk                              |                         | 35 0 GHz                                | 200.           | 000000 MHz                                           |             |
| cale/Div 10 dB                                          | R                                                      | ef Level 30.00 d                      | Bm                                                       |                                 | -1.                     | 508 dBm                                 |                | Swept Span<br>Zero Span                              |             |
| 20.0                                                    |                                                        |                                       |                                                          |                                 |                         |                                         |                | Full Span                                            |             |
| .00                                                     |                                                        |                                       |                                                          |                                 | <b>♦</b> <sup>1</sup> — |                                         | Start          |                                                      |             |
| 10.0<br>20.0                                            | the second                                             | m                                     |                                                          |                                 |                         |                                         |                | Freq<br>0000000 GHz                                  |             |
| 30.0<br>40.0<br>50.0                                    | ·····                                                  | <u> </u>                              |                                                          |                                 |                         | <b>`</b>                                | Stop<br>5.67   | Freq<br>0000000 GHz                                  |             |
| 60.0                                                    |                                                        |                                       |                                                          |                                 |                         |                                         | _              | AUTO TUNE                                            |             |
| enter 5.5700 GHz<br>Res BW 1.0 MHz                      |                                                        | #Video BW 3.0                         | MHZ                                                      | Swe                             |                         | n 200.0 MHz<br>s (1001 pts)             | CF SI          |                                                      |             |
| Marker Table                                            |                                                        |                                       |                                                          |                                 |                         |                                         |                | 00000 MHz<br>Auto                                    |             |
| Mode Trace Scale 1 N 1 f                                | X<br>5.635 0 GHz                                       | Y<br>-7.508 dBm                       | Function F                                               | unction Width                   | Functi                  | on Value                                | • •            |                                                      |             |
| 2 3                                                     |                                                        |                                       |                                                          |                                 |                         |                                         | Freq<br>0 Hz   | Unset                                                |             |
| 4 5                                                     |                                                        |                                       |                                                          |                                 |                         |                                         |                | s Scale                                              |             |
|                                                         | ) Jun 10, 2022 🌈                                       |                                       |                                                          |                                 |                         |                                         |                | Jin                                                  |             |
| ¶ ∩ ∩ <b>■</b> ?                                        | 4:54:31 PM                                             |                                       |                                                          |                                 |                         |                                         | (Span          | l Track<br>Zoom)                                     |             |
| pectrum Analyzer 1                                      |                                                        | ax_160                                | )MHz_C                                                   | nain'i                          | _525                    | UMHZ                                    | _              | <b></b>                                              |             |
| Wept SA                                                 | HINDUT Z: 50 Ω                                         | #Atten: 30 dB                         | PNO: Fast                                                | #Avg Type: Po                   | ower (RMS               | 123456                                  | <b>Ö</b>       | Frequency                                            | <u>'</u> [- |
| Coupling: DC<br>Align: Auto                             | Corrections: Off<br>Freq Ref: Int (S)                  |                                       | Gate: Off<br>IF Gain: Low                                | Trig: Free Rur                  | 1                       | A₩₩₩₩₩                                  |                | er Frequency<br>0000000 GHz                          | Settings    |
| a                                                       |                                                        |                                       | Sig Track: Off                                           |                                 |                         | ANNNNN                                  | Span           |                                                      |             |
| Spectrum v<br>icale/Div 10 dB                           |                                                        | ef Lvi Offset 21.<br>ef Level 30.00 d |                                                          | Mk                              |                         | 75 8 GHz<br>020 dBm                     |                | 000000 MHz                                           |             |
| .og                                                     |                                                        | si Level 30.00 u                      | bill                                                     |                                 |                         |                                         |                | Swept Span<br>Zero Span                              |             |
| 20.0                                                    |                                                        | <b></b>                               | <b>_1</b>                                                |                                 |                         |                                         |                | Full Span                                            |             |
|                                                         |                                                        |                                       |                                                          |                                 |                         |                                         | Start          |                                                      |             |
|                                                         |                                                        |                                       |                                                          |                                 |                         |                                         |                | D000000 GHz                                          |             |
| 0.0                                                     |                                                        | + +                                   |                                                          |                                 |                         | ·                                       | Stop           |                                                      |             |
|                                                         |                                                        | + +                                   |                                                          |                                 |                         |                                         | 5.35           | 0000000 GHz                                          |             |
|                                                         |                                                        |                                       |                                                          |                                 |                         |                                         |                |                                                      |             |
| 10 0 0 0 0 0 0 0 0 0 0 0 0 0 0 0 0 0 0                  |                                                        | #Video BW 3.0                         | MHz                                                      |                                 | Spa                     | n 200.0 MHz                             |                |                                                      |             |
| 100 000 000 000 000 000 000 000 000 000                 |                                                        | #Video BW 3.0                         | MHz                                                      | Swe                             | Spa<br>ep 1.00 m        | n 200.0 MHz<br>s (1001 pts)             | CF SI<br>20.0  | AUTO TUNE                                            |             |
| 0 0 0 0 0 0 0 0 0 0 0 0 0 0 0 0 0 0 0                   | x                                                      | Y                                     |                                                          | Swe                             | ep 1.00 m               | n 200.0 MHz<br>s (1001 pts)<br>on Value | CF SI<br>20.0  | AUTO TUNE<br>Iep<br>D00000 MHz<br>Auto               |             |
| Mode Trace Scale                                        |                                                        |                                       |                                                          |                                 | ep 1.00 m               | s (1001 pts)                            | CF SI<br>20.0  | AUTO TUNE<br>P<br>D0000 MHz<br>Auto<br>Aan<br>Offset |             |
| 000 000 000 000 000 000 000 000 000 00                  | x                                                      | Y                                     |                                                          |                                 | ep 1.00 m               | s (1001 pts)                            | CF SI<br>20.00 | AUTO TUNE<br>PO0000 MHz<br>Auto<br>Man<br>Offset     |             |
| 000 000 000 000 000 000 000 000 000 00                  | x                                                      | Y                                     |                                                          |                                 | ep 1.00 m               | s (1001 pts)                            | CF SI<br>20.00 | AUTO TUNE tep 300000 MHz Auto Aan Offset s Scale .og |             |