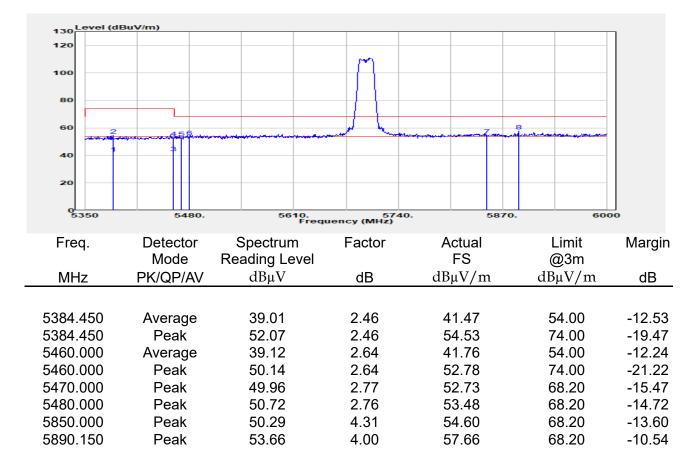

## Report No.: E2/2022/30060 Page: 135 of 498

| эмерган                                                 | +                                                      |                                       |                                                          |                                 |                         |                                         | Ö              | Frequency                                            | · 1         |
|---------------------------------------------------------|--------------------------------------------------------|---------------------------------------|----------------------------------------------------------|---------------------------------|-------------------------|-----------------------------------------|----------------|------------------------------------------------------|-------------|
| EYSIGHT Input: RF<br>← Coupling: DC<br>Align: Auto<br>a | Input Z: 50 Ω<br>Corrections: Off<br>Freq Ref: Int (S) | #Atten: 30 dB                         | PNO: Fast<br>Gate: Off<br>IF Gain: Low<br>Sin Track: Off | #Avg Type: Po<br>Trig: Free Rur | 1                       | 1 2 3 4 5 6<br>A WW WW W<br>A N N N N N |                | er Frequency<br>0000000 GHz                          | Settings    |
|                                                         |                                                        |                                       | Sig Track: Off                                           | Mk                              |                         | 04 0 GHz                                | Span           |                                                      |             |
| Spectrum v<br>cale/Div 10 dB                            | R                                                      | ef Lvi Offset 21.<br>ef Level 30.00 d | 20 dB<br>Bm                                              | WIN                             |                         | 850 dBm                                 |                | 000000 MHz<br>Swept Span                             |             |
| <b>0</b> 0                                              |                                                        | T T                                   |                                                          |                                 |                         |                                         |                | Zero Span                                            |             |
| 0.0                                                     |                                                        |                                       |                                                          |                                 |                         |                                         |                | Full Span                                            |             |
| 1.00                                                    |                                                        |                                       |                                                          |                                 |                         |                                         | Start          | Freq                                                 |             |
| 0.0                                                     |                                                        |                                       | and a construction                                       | WM_N                            | h have be               |                                         | 5.47<br>Stop   | D000000 GHz                                          |             |
| i0.0<br>i0.0                                            |                                                        |                                       |                                                          |                                 |                         |                                         | 5.67           | 0000000 GHz                                          |             |
| enter 5.5700 GHz<br>Res BW 1.0 MHz                      |                                                        | #Video BW 3.0                         | MHz                                                      | Swe                             | Spa<br>ep 1.00 m        | n 200.0 MHz<br>s (1001 pts)             | CF SI          | AUTO TUNE                                            |             |
| Marker Table v                                          |                                                        |                                       |                                                          |                                 |                         |                                         | 20.0           | 00000 MHz                                            |             |
| Mode Trace Scale                                        | X<br>5.504 0 GHz                                       | Y<br>-7.850 dBm                       | Function F                                               | unction Width                   | Functi                  | on Value                                |                | <i>l</i> lan                                         |             |
| 2<br>3<br>4                                             |                                                        |                                       |                                                          |                                 |                         |                                         | 0 Hz           |                                                      |             |
| 5                                                       |                                                        |                                       |                                                          |                                 |                         |                                         | X Axis         | s Scale<br>.og<br>in                                 |             |
|                                                         | Jun 10, 2022<br>4:47:12 PM                             |                                       |                                                          |                                 |                         | HX                                      | Signa          | I Track<br>Zoom)                                     |             |
| 802.                                                    | 11ax_16                                                | 0MHz                                  | Chain0                                                   | 5570N                           | ΛHz                     |                                         |                |                                                      | 1           |
|                                                         | +                                                      | _                                     | _                                                        |                                 |                         |                                         | ø              | Frequency                                            | • 3         |
| Coupling: DC                                            | Input Z: 50 Q<br>Corrections: Off                      | #Atten: 30 dB                         | PNO: Fast<br>Gate: Off                                   | #Avg Type: Po<br>Trig: Free Rur |                         | 1 2 3 4 5 6<br>A WW WW W                |                | er Frequency                                         | Settings    |
| align: Auto                                             | Freq Ref: Int (S)                                      |                                       | IF Gain: Low<br>Sig Track: Off                           |                                 |                         | ANNNN                                   | Span           | 0000000 GHz                                          |             |
| Spectrum v                                              | R                                                      | ef Lvi Offset 21                      | 20 dB                                                    | Mk                              |                         | 35 0 GHz                                | 200.           | 000000 MHz                                           |             |
| cale/Div 10 dB                                          | R                                                      | ef Level 30.00 d                      | Bm                                                       |                                 | -1.                     | 508 dBm                                 |                | Swept Span<br>Zero Span                              |             |
| 20.0                                                    |                                                        |                                       |                                                          |                                 |                         |                                         |                | Full Span                                            |             |
| .00                                                     |                                                        |                                       |                                                          |                                 | <b>♦</b> <sup>1</sup> — |                                         | Start          |                                                      |             |
| 10.0<br>20.0                                            | the second                                             | m                                     |                                                          |                                 |                         |                                         |                | Freq<br>0000000 GHz                                  |             |
| 30.0<br>40.0<br>50.0                                    | ·····                                                  | <u> </u>                              |                                                          |                                 |                         | <b>`</b>                                | Stop<br>5.67   | Freq<br>0000000 GHz                                  |             |
| 60.0                                                    |                                                        |                                       |                                                          |                                 |                         |                                         | _              | AUTO TUNE                                            |             |
| enter 5.5700 GHz<br>Res BW 1.0 MHz                      |                                                        | #Video BW 3.0                         | MHZ                                                      | Swe                             |                         | n 200.0 MHz<br>s (1001 pts)             | CF SI          |                                                      |             |
| Marker Table                                            |                                                        |                                       |                                                          |                                 |                         |                                         |                | 00000 MHz<br>Auto                                    |             |
| Mode Trace Scale 1 N 1 f                                | X<br>5.635 0 GHz                                       | Y<br>-7.508 dBm                       | Function F                                               | unction Width                   | Functi                  | on Value                                | • •            |                                                      |             |
| 2 3                                                     |                                                        |                                       |                                                          |                                 |                         |                                         | Freq<br>0 Hz   | Unset                                                |             |
| 4 5                                                     |                                                        |                                       |                                                          |                                 |                         |                                         |                | s Scale                                              |             |
|                                                         | ) Jun 10, 2022 🌈                                       |                                       |                                                          |                                 |                         |                                         |                | Jin                                                  |             |
| ¶ ∩ ∩ <b>■</b> ?                                        | 4:54:31 PM                                             |                                       |                                                          |                                 |                         |                                         | (Span          | l Track<br>Zoom)                                     |             |
| pectrum Analyzer 1                                      |                                                        | ax_160                                | )MHz_C                                                   | nain'i                          | _525                    | UMHZ                                    | _              | <b></b>                                              |             |
| Wept SA                                                 | HINDUT Z: 50 Ω                                         | #Atten: 30 dB                         | PNO: Fast                                                | #Avg Type: Po                   | ower (RMS               | 123456                                  | <b>Ö</b>       | Frequency                                            | <u>'</u> [- |
| Coupling: DC<br>Align: Auto                             | Corrections: Off<br>Freq Ref: Int (S)                  |                                       | Gate: Off<br>IF Gain: Low                                | Trig: Free Rur                  | 1                       | A₩₩₩₩₩                                  |                | er Frequency<br>0000000 GHz                          | Settings    |
| a                                                       |                                                        |                                       | Sig Track: Off                                           |                                 |                         | ANNNNN                                  | Span           |                                                      |             |
| Spectrum v<br>icale/Div 10 dB                           |                                                        | ef Lvi Offset 21.<br>ef Level 30.00 d |                                                          | Mk                              |                         | 75 8 GHz<br>020 dBm                     |                | 000000 MHz                                           |             |
| .og                                                     |                                                        | si Level 30.00 u                      | bill                                                     |                                 |                         |                                         |                | Swept Span<br>Zero Span                              |             |
| 20.0                                                    |                                                        | <b></b>                               | <b>_1</b>                                                |                                 |                         |                                         |                | Full Span                                            |             |
|                                                         |                                                        |                                       |                                                          |                                 |                         |                                         | Start          |                                                      |             |
|                                                         |                                                        |                                       |                                                          |                                 |                         |                                         |                | D000000 GHz                                          |             |
| 0.0                                                     |                                                        | + +                                   |                                                          |                                 |                         | ·                                       | Stop           |                                                      |             |
|                                                         |                                                        | + +                                   |                                                          |                                 |                         |                                         | 5.35           | 0000000 GHz                                          |             |
|                                                         |                                                        |                                       |                                                          |                                 |                         |                                         |                |                                                      |             |
| 10 0 0 0 0 0 0 0 0 0 0 0 0 0 0 0 0 0 0                  |                                                        | #Video BW 3.0                         | MHz                                                      |                                 | Spa                     | n 200.0 MHz                             |                |                                                      |             |
| 100 000 000 000 000 000 000 000 000 000                 |                                                        | #Video BW 3.0                         | MHz                                                      | Swe                             | Spa<br>ep 1.00 m        | n 200.0 MHz<br>s (1001 pts)             | CF SI<br>20.0  | AUTO TUNE                                            |             |
| 0 0 0 0 0 0 0 0 0 0 0 0 0 0 0 0 0 0 0                   | x                                                      | Y                                     |                                                          | Swe                             | ep 1.00 m               | n 200.0 MHz<br>s (1001 pts)<br>on Value | CF SI<br>20.0  | AUTO TUNE<br>Iep<br>D00000 MHz<br>Auto               |             |
| Mode Trace Scale                                        |                                                        |                                       |                                                          |                                 | ep 1.00 m               | s (1001 pts)                            | CF SI<br>20.0  | AUTO TUNE<br>P<br>D0000 MHz<br>Auto<br>Aan<br>Offset |             |
| 000 000 000 000 000 000 000 000 000 00                  | x                                                      | Y                                     |                                                          |                                 | ep 1.00 m               | s (1001 pts)                            | CF SI<br>20.00 | AUTO TUNE<br>PO0000 MHz<br>Auto<br>Man<br>Offset     |             |
| 000 000 000 000 000 000 000 000 000 00                  | x                                                      | Y                                     |                                                          |                                 | ep 1.00 m               | s (1001 pts)                            | CF SI<br>20.00 | AUTO TUNE tep 300000 MHz Auto Aan Offset s Scale .og |             |