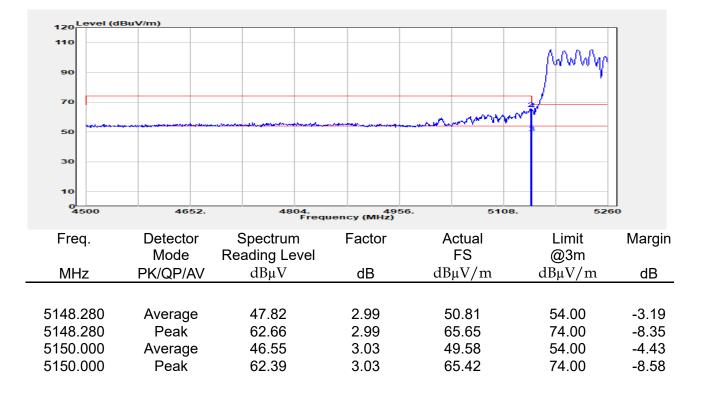

## Report No.: E2/2022/30060 Page: 135 of 498

| эмерган                                                 | +                                                      |                                       |                                                          |                                 |                         |                                         | Ö              | Frequency                                            | · 1         |
|---------------------------------------------------------|--------------------------------------------------------|---------------------------------------|----------------------------------------------------------|---------------------------------|-------------------------|-----------------------------------------|----------------|------------------------------------------------------|-------------|
| EYSIGHT Input: RF<br>← Coupling: DC<br>Align: Auto<br>a | Input Z: 50 Ω<br>Corrections: Off<br>Freq Ref: Int (S) | #Atten: 30 dB                         | PNO: Fast<br>Gate: Off<br>IF Gain: Low<br>Sin Track: Off | #Avg Type: Po<br>Trig: Free Rur | 1                       | 1 2 3 4 5 6<br>A WW WW W<br>A N N N N N |                | er Frequency<br>0000000 GHz                          | Settings    |
|                                                         |                                                        |                                       | Sig Track: Off                                           | Mk                              |                         | 04 0 GHz                                | Span           |                                                      |             |
| Spectrum v<br>cale/Div 10 dB                            | R                                                      | ef Lvi Offset 21.<br>ef Level 30.00 d | 20 dB<br>Bm                                              | WIN                             |                         | 850 dBm                                 |                | 000000 MHz<br>Swept Span                             |             |
| <b>0</b> 0                                              |                                                        | T T                                   |                                                          |                                 |                         |                                         |                | Zero Span                                            |             |
| 0.0                                                     |                                                        |                                       |                                                          |                                 |                         |                                         |                | Full Span                                            |             |
| 1.00                                                    |                                                        |                                       |                                                          |                                 |                         |                                         | Start          | Freq                                                 |             |
| 0.0                                                     |                                                        |                                       | and a construction                                       | WM_N                            | h have be               |                                         | 5.47<br>Stop   | D000000 GHz                                          |             |
| i0.0<br>i0.0                                            |                                                        |                                       |                                                          |                                 |                         |                                         | 5.67           | 0000000 GHz                                          |             |
| enter 5.5700 GHz<br>Res BW 1.0 MHz                      |                                                        | #Video BW 3.0                         | MHz                                                      | Swe                             | Spa<br>ep 1.00 m        | n 200.0 MHz<br>s (1001 pts)             | CF SI          | AUTO TUNE                                            |             |
| Marker Table v                                          |                                                        |                                       |                                                          |                                 |                         |                                         | 20.0           | 00000 MHz                                            |             |
| Mode Trace Scale                                        | X<br>5.504 0 GHz                                       | Y<br>-7.850 dBm                       | Function F                                               | unction Width                   | Functi                  | on Value                                |                | <i>l</i> lan                                         |             |
| 2<br>3<br>4                                             |                                                        |                                       |                                                          |                                 |                         |                                         | 0 Hz           |                                                      |             |
| 5                                                       |                                                        |                                       |                                                          |                                 |                         |                                         | X Axis         | s Scale<br>.og<br>in                                 |             |
|                                                         | Jun 10, 2022<br>4:47:12 PM                             |                                       |                                                          |                                 |                         | HX                                      | Signa          | I Track<br>Zoom)                                     |             |
| 802.                                                    | 11ax_16                                                | 0MHz                                  | Chain0                                                   | 5570N                           | ΛHz                     |                                         |                |                                                      | 1           |
|                                                         | +                                                      | _                                     | _                                                        |                                 |                         |                                         | ø              | Frequency                                            | • 3         |
| Coupling: DC                                            | Input Z: 50 Q<br>Corrections: Off                      | #Atten: 30 dB                         | PNO: Fast<br>Gate: Off                                   | #Avg Type: Po<br>Trig: Free Rur |                         | 1 2 3 4 5 6<br>A WW WW W                |                | er Frequency                                         | Settings    |
| align: Auto                                             | Freq Ref: Int (S)                                      |                                       | IF Gain: Low<br>Sig Track: Off                           |                                 |                         | ANNNN                                   | Span           | 0000000 GHz                                          |             |
| Spectrum v                                              | R                                                      | ef Lvi Offset 21                      | 20 dB                                                    | Mk                              |                         | 35 0 GHz                                | 200.           | 000000 MHz                                           |             |
| cale/Div 10 dB                                          | R                                                      | ef Level 30.00 d                      | Bm                                                       |                                 | -1.                     | 508 dBm                                 |                | Swept Span<br>Zero Span                              |             |
| 20.0                                                    |                                                        |                                       |                                                          |                                 |                         |                                         |                | Full Span                                            |             |
| .00                                                     |                                                        |                                       |                                                          |                                 | <b>♦</b> <sup>1</sup> — |                                         | Start          |                                                      |             |
| 10.0<br>20.0                                            | the second                                             | m                                     |                                                          |                                 |                         |                                         |                | Freq<br>0000000 GHz                                  |             |
| 30.0<br>40.0<br>50.0                                    | ·····                                                  | <u> </u>                              |                                                          |                                 |                         | <b>`</b>                                | Stop<br>5.67   | Freq<br>0000000 GHz                                  |             |
| 60.0                                                    |                                                        |                                       |                                                          |                                 |                         |                                         | _              | AUTO TUNE                                            |             |
| enter 5.5700 GHz<br>Res BW 1.0 MHz                      |                                                        | #Video BW 3.0                         | MHZ                                                      | Swe                             |                         | n 200.0 MHz<br>s (1001 pts)             | CF SI          |                                                      |             |
| Marker Table                                            |                                                        |                                       |                                                          |                                 |                         |                                         |                | 00000 MHz<br>Auto                                    |             |
| Mode Trace Scale 1 N 1 f                                | X<br>5.635 0 GHz                                       | Y<br>-7.508 dBm                       | Function F                                               | unction Width                   | Functi                  | on Value                                | • •            |                                                      |             |
| 2 3                                                     |                                                        |                                       |                                                          |                                 |                         |                                         | Freq<br>0 Hz   | Unset                                                |             |
| 4 5                                                     |                                                        |                                       |                                                          |                                 |                         |                                         |                | s Scale                                              |             |
|                                                         | ) Jun 10, 2022 🌈                                       |                                       |                                                          |                                 |                         |                                         |                | Jin                                                  |             |
| ¶ ∩ ∩ <b>■</b> ?                                        | 4:54:31 PM                                             |                                       |                                                          |                                 |                         |                                         | (Span          | l Track<br>Zoom)                                     |             |
| pectrum Analyzer 1                                      |                                                        | ax_160                                | )MHz_C                                                   | nain'i                          | _525                    | UMHZ                                    | _              | <b></b>                                              |             |
| Wept SA                                                 | HINDUT Z: 50 Ω                                         | #Atten: 30 dB                         | PNO: Fast                                                | #Avg Type: Po                   | ower (RMS               | 123456                                  | <b>Ö</b>       | Frequency                                            | <u>'</u> [- |
| Coupling: DC<br>Align: Auto                             | Corrections: Off<br>Freq Ref: Int (S)                  |                                       | Gate: Off<br>IF Gain: Low                                | Trig: Free Rur                  | 1                       | A₩₩₩₩₩                                  |                | er Frequency<br>0000000 GHz                          | Settings    |
| a                                                       |                                                        |                                       | Sig Track: Off                                           |                                 |                         | ANNNNN                                  | Span           |                                                      |             |
| Spectrum v<br>icale/Div 10 dB                           |                                                        | ef Lvi Offset 21.<br>ef Level 30.00 d |                                                          | Mk                              |                         | 75 8 GHz<br>020 dBm                     |                | 000000 MHz                                           |             |
| .og                                                     |                                                        | si Level 30.00 u                      | bill                                                     |                                 |                         |                                         |                | Swept Span<br>Zero Span                              |             |
| 20.0                                                    |                                                        | <b></b>                               | <b>_1</b>                                                |                                 |                         |                                         |                | Full Span                                            |             |
|                                                         |                                                        |                                       |                                                          |                                 |                         |                                         | Start          |                                                      |             |
|                                                         |                                                        |                                       |                                                          |                                 |                         |                                         |                | D000000 GHz                                          |             |
| 0.0                                                     |                                                        | + +                                   |                                                          |                                 |                         | ·                                       | Stop           |                                                      |             |
|                                                         |                                                        | + +                                   |                                                          |                                 |                         |                                         | 5.35           | 0000000 GHz                                          |             |
|                                                         |                                                        |                                       |                                                          |                                 |                         |                                         |                |                                                      |             |
| 10 0 0 0 0 0 0 0 0 0 0 0 0 0 0 0 0 0 0                  |                                                        | #Video BW 3.0                         | MHz                                                      |                                 | Spa                     | n 200.0 MHz                             |                |                                                      |             |
| 100 000 000 000 000 000 000 000 000 000                 |                                                        | #Video BW 3.0                         | MHz                                                      | Swe                             | Spa<br>ep 1.00 m        | n 200.0 MHz<br>s (1001 pts)             | CF SI<br>20.0  | AUTO TUNE                                            |             |
| 0 0 0 0 0 0 0 0 0 0 0 0 0 0 0 0 0 0 0                   | x                                                      | Y                                     |                                                          | Swe                             | ep 1.00 m               | n 200.0 MHz<br>s (1001 pts)<br>on Value | CF SI<br>20.0  | AUTO TUNE<br>Iep<br>D00000 MHz<br>Auto               |             |
| Mode Trace Scale                                        |                                                        |                                       |                                                          |                                 | ep 1.00 m               | s (1001 pts)                            | CF SI<br>20.0  | AUTO TUNE<br>P<br>D0000 MHz<br>Auto<br>Aan<br>Offset |             |
| 000 000 000 000 000 000 000 000 000 00                  | x                                                      | Y                                     |                                                          |                                 | ep 1.00 m               | s (1001 pts)                            | CF SI<br>20.00 | AUTO TUNE<br>PO0000 MHz<br>Auto<br>Man<br>Offset     |             |
| 000 000 000 000 000 000 000 000 000 00                  | x                                                      | Y                                     |                                                          |                                 | ep 1.00 m               | s (1001 pts)                            | CF SI<br>20.00 | AUTO TUNE tep 300000 MHz Auto Aan Offset s Scale .og |             |