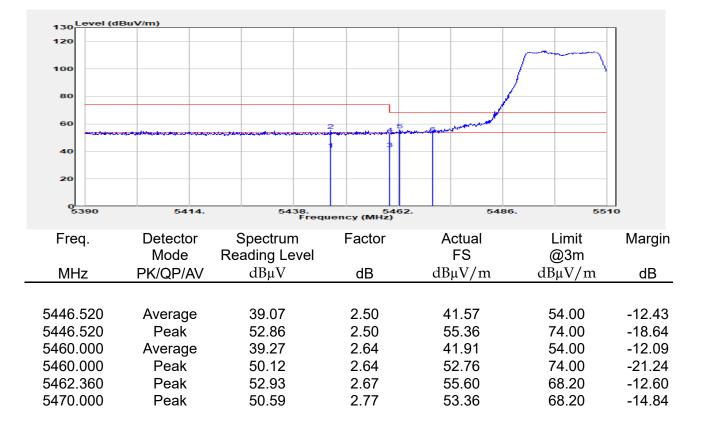

## Report No.: E2/2022/30060 Page: 135 of 498

| эмерган                                                 | +                                                      |                                       |                                                          |                                 |                         |                                         | Ö              | Frequency                                            | · 1         |
|---------------------------------------------------------|--------------------------------------------------------|---------------------------------------|----------------------------------------------------------|---------------------------------|-------------------------|-----------------------------------------|----------------|------------------------------------------------------|-------------|
| EYSIGHT Input: RF<br>← Coupling: DC<br>Align: Auto<br>a | Input Z: 50 Ω<br>Corrections: Off<br>Freq Ref: Int (S) | #Atten: 30 dB                         | PNO: Fast<br>Gate: Off<br>IF Gain: Low<br>Sin Track: Off | #Avg Type: Po<br>Trig: Free Rur | 1                       | 1 2 3 4 5 6<br>A WW WW W<br>A N N N N N |                | er Frequency<br>0000000 GHz                          | Settings    |
|                                                         |                                                        |                                       | Sig Track: Off                                           | Mk                              |                         | 04 0 GHz                                | Span           |                                                      |             |
| Spectrum v<br>cale/Div 10 dB                            | R                                                      | ef Lvi Offset 21.<br>ef Level 30.00 d | 20 dB<br>Bm                                              | WIN                             |                         | 850 dBm                                 |                | 000000 MHz<br>Swept Span                             |             |
| <b>0</b> 0                                              |                                                        | T T                                   |                                                          |                                 |                         |                                         |                | Zero Span                                            |             |
| 0.0                                                     |                                                        |                                       |                                                          |                                 |                         |                                         |                | Full Span                                            |             |
| 1.00                                                    |                                                        |                                       |                                                          |                                 |                         |                                         | Start          | Freq                                                 |             |
| 0.0                                                     |                                                        |                                       | and a construction                                       | WM_N                            | h have be               |                                         | 5.47<br>Stop   | D000000 GHz                                          |             |
| i0.0<br>i0.0                                            |                                                        |                                       |                                                          |                                 |                         |                                         | 5.67           | 0000000 GHz                                          |             |
| enter 5.5700 GHz<br>Res BW 1.0 MHz                      |                                                        | #Video BW 3.0                         | MHz                                                      | Swe                             | Spa<br>ep 1.00 m        | n 200.0 MHz<br>s (1001 pts)             | CF SI          | AUTO TUNE                                            |             |
| Marker Table v                                          |                                                        |                                       |                                                          |                                 |                         |                                         | 20.0           | 00000 MHz                                            |             |
| Mode Trace Scale                                        | X<br>5.504 0 GHz                                       | Y<br>-7.850 dBm                       | Function F                                               | unction Width                   | Functi                  | on Value                                |                | <i>l</i> lan                                         |             |
| 2<br>3<br>4                                             |                                                        |                                       |                                                          |                                 |                         |                                         | 0 Hz           |                                                      |             |
| 5                                                       |                                                        |                                       |                                                          |                                 |                         |                                         | X Axis         | s Scale<br>.og<br>in                                 |             |
|                                                         | Jun 10, 2022<br>4:47:12 PM                             |                                       |                                                          |                                 |                         | HX                                      | Signa          | I Track<br>Zoom)                                     |             |
| 802.                                                    | 11ax_16                                                | 0MHz                                  | Chain0                                                   | 5570N                           | ΛHz                     |                                         |                |                                                      | 1           |
|                                                         | +                                                      | _                                     | _                                                        |                                 |                         |                                         | ø              | Frequency                                            | • 3         |
| Coupling: DC                                            | Input Z: 50 Q<br>Corrections: Off                      | #Atten: 30 dB                         | PNO: Fast<br>Gate: Off                                   | #Avg Type: Po<br>Trig: Free Rur |                         | 1 2 3 4 5 6<br>A WW WW W                |                | er Frequency                                         | Settings    |
| align: Auto                                             | Freq Ref: Int (S)                                      |                                       | IF Gain: Low<br>Sig Track: Off                           |                                 |                         | ANNNN                                   | Span           | 0000000 GHz                                          |             |
| Spectrum v                                              | R                                                      | ef Lvi Offset 21                      | 20 dB                                                    | Mk                              |                         | 35 0 GHz                                | 200.           | 000000 MHz                                           |             |
| cale/Div 10 dB                                          | R                                                      | ef Level 30.00 d                      | Bm                                                       |                                 | -1.                     | 508 dBm                                 |                | Swept Span<br>Zero Span                              |             |
| 20.0                                                    |                                                        |                                       |                                                          |                                 |                         |                                         |                | Full Span                                            |             |
| .00                                                     |                                                        |                                       |                                                          |                                 | <b>♦</b> <sup>1</sup> — |                                         | Start          |                                                      |             |
| 10.0<br>20.0                                            | the second                                             | m                                     |                                                          |                                 |                         |                                         |                | Freq<br>0000000 GHz                                  |             |
| 30.0<br>40.0<br>50.0                                    | ·····                                                  | <u> </u>                              |                                                          |                                 |                         | <b>`</b>                                | Stop<br>5.67   | Freq<br>0000000 GHz                                  |             |
| 60.0                                                    |                                                        |                                       |                                                          |                                 |                         |                                         | _              | AUTO TUNE                                            |             |
| enter 5.5700 GHz<br>Res BW 1.0 MHz                      |                                                        | #Video BW 3.0                         | MHZ                                                      | Swe                             |                         | n 200.0 MHz<br>s (1001 pts)             | CF SI          |                                                      |             |
| Marker Table                                            |                                                        |                                       |                                                          |                                 |                         |                                         |                | 00000 MHz<br>Auto                                    |             |
| Mode Trace Scale 1 N 1 f                                | X<br>5.635 0 GHz                                       | Y<br>-7.508 dBm                       | Function F                                               | unction Width                   | Functi                  | on Value                                | • •            |                                                      |             |
| 2 3                                                     |                                                        |                                       |                                                          |                                 |                         |                                         | Freq<br>0 Hz   | Unset                                                |             |
| 4 5                                                     |                                                        |                                       |                                                          |                                 |                         |                                         |                | s Scale                                              |             |
|                                                         | ) Jun 10, 2022 🌈                                       |                                       |                                                          |                                 |                         |                                         |                | Jin                                                  |             |
| ¶ ∩ ∩ <b>■</b> ?                                        | 4:54:31 PM                                             |                                       |                                                          |                                 |                         |                                         | (Span          | l Track<br>Zoom)                                     |             |
| pectrum Analyzer 1                                      |                                                        | ax_160                                | )MHz_C                                                   | nain'i                          | _525                    | UMHZ                                    | _              | <b></b>                                              |             |
| Wept SA                                                 | HINDUT Z: 50 Ω                                         | #Atten: 30 dB                         | PNO: Fast                                                | #Avg Type: Po                   | ower (RMS               | 123456                                  | <b>Ö</b>       | Frequency                                            | <u>'</u> [- |
| Coupling: DC<br>Align: Auto                             | Corrections: Off<br>Freq Ref: Int (S)                  |                                       | Gate: Off<br>IF Gain: Low                                | Trig: Free Rur                  | 1                       | A₩₩₩₩₩                                  |                | er Frequency<br>0000000 GHz                          | Settings    |
| a                                                       |                                                        |                                       | Sig Track: Off                                           |                                 |                         | ANNNNN                                  | Span           |                                                      |             |
| Spectrum v<br>icale/Div 10 dB                           |                                                        | ef Lvi Offset 21.<br>ef Level 30.00 d |                                                          | Mk                              |                         | 75 8 GHz<br>020 dBm                     |                | 000000 MHz                                           |             |
| .og                                                     |                                                        | si Level 30.00 u                      | bill                                                     |                                 |                         |                                         |                | Swept Span<br>Zero Span                              |             |
| 20.0                                                    |                                                        | <b></b>                               | <b>_1</b>                                                |                                 |                         |                                         |                | Full Span                                            |             |
|                                                         |                                                        |                                       |                                                          |                                 |                         |                                         | Start          |                                                      |             |
|                                                         |                                                        |                                       |                                                          |                                 |                         |                                         |                | D000000 GHz                                          |             |
| 0.0                                                     |                                                        | + +                                   |                                                          |                                 |                         | ·                                       | Stop           |                                                      |             |
|                                                         |                                                        | + +                                   |                                                          |                                 |                         |                                         | 5.35           | 0000000 GHz                                          |             |
|                                                         |                                                        |                                       |                                                          |                                 |                         |                                         |                |                                                      |             |
| 10 0 0 0 0 0 0 0 0 0 0 0 0 0 0 0 0 0 0                  |                                                        | #Video BW 3.0                         | MHz                                                      |                                 | Spa                     | n 200.0 MHz                             |                |                                                      |             |
| 100 000 000 000 000 000 000 000 000 000                 |                                                        | #Video BW 3.0                         | MHz                                                      | Swe                             | Spa<br>ep 1.00 m        | n 200.0 MHz<br>s (1001 pts)             | CF SI<br>20.0  | AUTO TUNE                                            |             |
| 0 0 0 0 0 0 0 0 0 0 0 0 0 0 0 0 0 0 0                   | x                                                      | Y                                     |                                                          | Swe                             | ep 1.00 m               | n 200.0 MHz<br>s (1001 pts)<br>on Value | CF SI<br>20.0  | AUTO TUNE<br>Iep<br>D00000 MHz<br>Auto               |             |
| Mode Trace Scale                                        |                                                        |                                       |                                                          |                                 | ep 1.00 m               | s (1001 pts)                            | CF SI<br>20.0  | AUTO TUNE<br>P<br>D0000 MHz<br>Auto<br>Aan<br>Offset |             |
| 000 000 000 000 000 000 000 000 000 00                  | x                                                      | Y                                     |                                                          |                                 | ep 1.00 m               | s (1001 pts)                            | CF SI<br>20.00 | AUTO TUNE<br>PO0000 MHz<br>Auto<br>Man<br>Offset     |             |
| 000 000 000 000 000 000 000 000 000 00                  | x                                                      | Y                                     |                                                          |                                 | ep 1.00 m               | s (1001 pts)                            | CF SI<br>20.00 | AUTO TUNE tep 300000 MHz Auto Aan Offset s Scale .og |             |