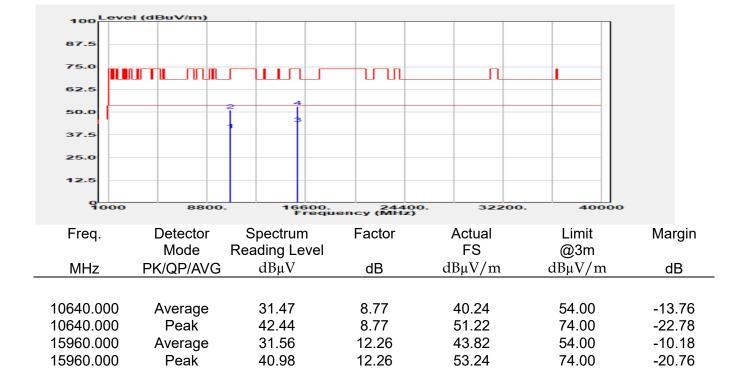

ode      | :TX CH HIGH    |
| EUT Pol        | :E1 Plane      |
|                |                |

| Test Site    | :SAC G       |
|--------------|--------------|
| Test Date    | :2022-06-14  |
| Temp./Humi.  | :24/70       |
| Antenna Pol. | :Vertical    |
| Engineer     | :Quentin Liu |



除非另有說明,此報告結果僅對測試之樣品負責,同時此樣品僅保留90天。本報告未經本公司書面許可,不可部份複製。



| Report Number  | :E2/2022/30060 |
|----------------|----------------|
| Operation Mode | :802.11ax20    |
| Test Frequency | :5320 MHz      |
| Test Mode      | :TX CH HIGH    |
| EUT Pol        | :E1 Plane      |
|                |                |

| Test Site    | :SAC G       |
|--------------|--------------|
| Test Date    | :2022-06-14  |
| Temp./Humi.  | :24/70       |
| Antenna Pol. | :Horizontal  |
| Engineer     | :Quentin Liu |



除非另有說明,此報告結果僅對測試之樣品負責,同時此樣品僅保留90天。本報告未經本公司書面許可,不可部份複製。



| 022/30060 |
|-----------|
| 11ax20    |
| MHz       |
| H LOW     |
| lane      |
|           |

| Test Site    | :SAC G       |
|--------------|--------------|
| Test Date    | :2022-06-14  |
| Temp./Humi.  | :24/70       |
| Antenna Pol. | :Vertical    |
| Engineer     | :Quentin Liu |



除非另有說明,此報告結果僅對測試之樣品負責,同時此樣品僅保留90天。本報告未經本公司書面許可,不可部份複製。



| 022/30060 |
|-----------|
| 11ax20    |
| MHz       |
| H LOW     |
| lane      |
|           |

| Test Site    | :SAC G       |
|--------------|--------------|
| Test Date    | :2022-06-14  |
| Temp./Humi.  | :24/70       |
| Antenna Pol. | :Horizontal  |
| Engineer     | :Quentin Liu |



除非另有說明,此報告結果僅對測試之樣品負責,同時此樣品僅保留90天。本報告未經本公司書面許可,不可部份複製。



| Report Number  | :E2/2022/30060 |