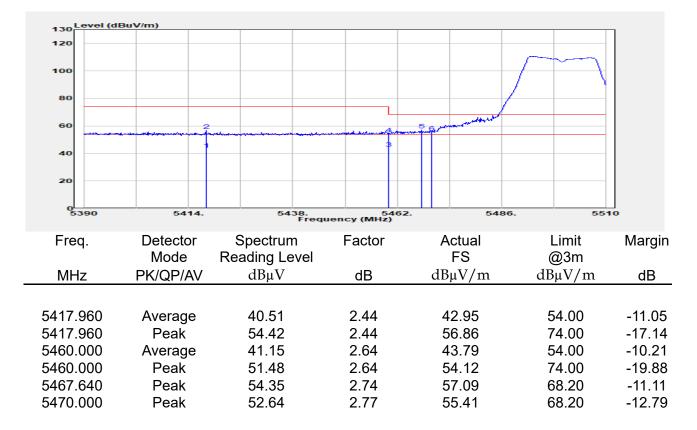

## Report No.: E2/2022/30060 Page: 137 of 498

Unless otherwise stated the results shown in this test report refer only to the sample(s) tested and such sample(s) are retained for 90 days only.

除非另有說明,此報告結果僅對測試之樣品負責,同時此樣品僅保留90天。本報告未經本公司書面許可,不可部份複製。