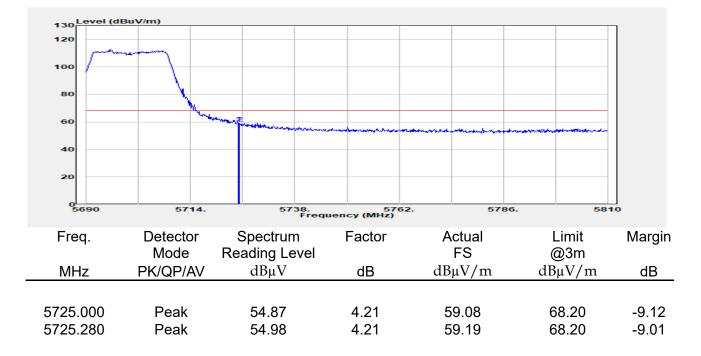

## Report No.: E2/2022/30060 Page: 135 of 498

| эмерган                                                 | +                                                      |                                       |                                                          |                                 |                         |                                         | Ö              | Frequency                                            | · 1         |
|---------------------------------------------------------|--------------------------------------------------------|---------------------------------------|----------------------------------------------------------|---------------------------------|-------------------------|-----------------------------------------|----------------|------------------------------------------------------|-------------|
| EYSIGHT Input: RF<br>← Coupling: DC<br>Align: Auto<br>a | Input Z: 50 Ω<br>Corrections: Off<br>Freq Ref: Int (S) | #Atten: 30 dB                         | PNO: Fast<br>Gate: Off<br>IF Gain: Low<br>Sin Track: Off | #Avg Type: Po<br>Trig: Free Rur | 1                       | 1 2 3 4 5 6<br>A WW WW W<br>A N N N N N |                | er Frequency<br>0000000 GHz                          | Settings    |
|                                                         |                                                        |                                       | Sig Track: Off                                           | Mk                              |                         | 04 0 GHz                                | Span           |                                                      |             |
| Spectrum v<br>cale/Div 10 dB                            | R                                                      | ef Lvi Offset 21.<br>ef Level 30.00 d | 20 dB<br>Bm                                              | WIN                             |                         | 850 dBm                                 |                | 000000 MHz<br>Swept Span                             |             |
| <b>0</b> 0                                              |                                                        | T T                                   |                                                          |                                 |                         |                                         |                | Zero Span                                            |             |
| 0.0                                                     |                                                        |                                       |                                                          |                                 |                         |                                         |                | Full Span                                            |             |
| 1.00                                                    |                                                        |                                       |                                                          |                                 |                         |                                         | Start          | Freq                                                 |             |
| 0.0                                                     |                                                        |                                       | and a construction                                       | WM_N                            | h have be               |                                         | 5.47<br>Stop   | D000000 GHz                                          |             |
| i0.0<br>i0.0                                            |                                                        |                                       |                                                          |                                 |                         |                                         | 5.67           | 0000000 GHz                                          |             |
| enter 5.5700 GHz<br>Res BW 1.0 MHz                      |                                                        | #Video BW 3.0                         | MHz                                                      | Swe                             | Spa<br>ep 1.00 m        | n 200.0 MHz<br>s (1001 pts)             | CF SI          | AUTO TUNE                                            |             |
| Marker Table v                                          |                                                        |                                       |                                                          |                                 |                         |                                         | 20.0           | 00000 MHz                                            |             |
| Mode Trace Scale                                        | X<br>5.504 0 GHz                                       | Y<br>-7.850 dBm                       | Function F                                               | unction Width                   | Functi                  | on Value                                |                | <i>l</i> lan                                         |             |
| 2<br>3<br>4                                             |                                                        |                                       |                                                          |                                 |                         |                                         | 0 Hz           |                                                      |             |
| 5                                                       |                                                        |                                       |                                                          |                                 |                         |                                         | X Axis         | s Scale<br>.og<br>in                                 |             |
|                                                         | Jun 10, 2022<br>4:47:12 PM                             |                                       |                                                          |                                 |                         | HX                                      | Signa          | I Track<br>Zoom)                                     |             |
| 802.                                                    | 11ax_16                                                | 0MHz                                  | Chain0                                                   | 5570N                           | ΛHz                     |                                         |                |                                                      | 1           |
|                                                         | +                                                      | _                                     | _                                                        |                                 |                         |                                         | ø              | Frequency                                            | • 3         |
| Coupling: DC                                            | Input Z: 50 Q<br>Corrections: Off                      | #Atten: 30 dB                         | PNO: Fast<br>Gate: Off                                   | #Avg Type: Po<br>Trig: Free Rur |                         | 1 2 3 4 5 6<br>A WW WW W                |                | er Frequency                                         | Settings    |
| align: Auto                                             | Freq Ref: Int (S)                                      |                                       | IF Gain: Low<br>Sig Track: Off                           |                                 |                         | ANNNN                                   | Span           | 0000000 GHz                                          |             |
| Spectrum v                                              | R                                                      | ef Lvi Offset 21                      | 20 dB                                                    | Mk                              |                         | 35 0 GHz                                | 200.           | 000000 MHz                                           |             |
| cale/Div 10 dB                                          | R                                                      | ef Level 30.00 d                      | Bm                                                       |                                 | -1.                     | 508 dBm                                 |                | Swept Span<br>Zero Span                              |             |
| 20.0                                                    |                                                        |                                       |                                                          |                                 |                         |                                         |                | Full Span                                            |             |
| .00                                                     |                                                        |                                       |                                                          |                                 | <b>♦</b> <sup>1</sup> — |                                         | Start          |                                                      |             |
| 10.0<br>20.0                                            | the second                                             | m                                     |                                                          |                                 |                         |                                         |                | Freq<br>0000000 GHz                                  |             |
| 30.0<br>40.0<br>50.0                                    | ·····                                                  | <u> </u>                              |                                                          |                                 |                         | <b>`</b>                                | Stop<br>5.67   | Freq<br>0000000 GHz                                  |             |
| 60.0                                                    |                                                        |                                       |                                                          |                                 |                         |                                         | _              | AUTO TUNE                                            |             |
| enter 5.5700 GHz<br>Res BW 1.0 MHz                      |                                                        | #Video BW 3.0                         | MHZ                                                      | Swe                             |                         | n 200.0 MHz<br>s (1001 pts)             | CF SI          |                                                      |             |
| Marker Table                                            |                                                        |                                       |                                                          |                                 |                         |                                         |                | 00000 MHz<br>Auto                                    |             |
| Mode Trace Scale 1 N 1 f                                | X<br>5.635 0 GHz                                       | Y<br>-7.508 dBm                       | Function F                                               | unction Width                   | Functi                  | on Value                                | • •            |                                                      |             |
| 2 3                                                     |                                                        |                                       |                                                          |                                 |                         |                                         | Freq<br>0 Hz   | Unset                                                |             |
| 4 5                                                     |                                                        |                                       |                                                          |                                 |                         |                                         |                | s Scale                                              |             |
|                                                         | ) Jun 10, 2022 🌈                                       |                                       |                                                          |                                 |                         |                                         |                | Jin                                                  |             |
| ¶ ∩ ∩ <b>■</b> ?                                        | 4:54:31 PM                                             |                                       |                                                          |                                 |                         |                                         | (Span          | l Track<br>Zoom)                                     |             |
| pectrum Analyzer 1                                      |                                                        | ax_160                                | )MHz_C                                                   | nain'i                          | _525                    | UMHZ                                    | _              | <b></b>                                              |             |
| Wept SA                                                 | HINDUT Z: 50 Ω                                         | #Atten: 30 dB                         | PNO: Fast                                                | #Avg Type: Po                   | ower (RMS               | 123456                                  | <b>Ö</b>       | Frequency                                            | <u>'</u> [- |
| Coupling: DC<br>Align: Auto                             | Corrections: Off<br>Freq Ref: Int (S)                  |                                       | Gate: Off<br>IF Gain: Low                                | Trig: Free Rur                  | 1                       | A₩₩₩₩₩                                  |                | er Frequency<br>0000000 GHz                          | Settings    |
| a                                                       |                                                        |                                       | Sig Track: Off                                           |                                 |                         | ANNNNN                                  | Span           |                                                      |             |
| Spectrum v<br>icale/Div 10 dB                           |                                                        | ef Lvi Offset 21.<br>ef Level 30.00 d |                                                          | Mk                              |                         | 75 8 GHz<br>020 dBm                     |                | 000000 MHz                                           |             |
| .og                                                     |                                                        | si Level 30.00 u                      | bill                                                     |                                 |                         |                                         |                | Swept Span<br>Zero Span                              |             |
| 20.0                                                    |                                                        | <b></b>                               | <b>_1</b>                                                |                                 |                         |                                         |                | Full Span                                            |             |
|                                                         |                                                        |                                       |                                                          |                                 |                         |                                         | Start          |                                                      |             |
|                                                         |                                                        |                                       |                                                          |                                 |                         |                                         |                | D000000 GHz                                          |             |
| 0.0                                                     |                                                        | + +                                   |                                                          |                                 |                         | ·                                       | Stop           |                                                      |             |
|                                                         |                                                        | + +                                   |                                                          |                                 |                         |                                         | 5.35           | 0000000 GHz                                          |             |
|                                                         |                                                        |                                       |                                                          |                                 |                         |                                         |                |                                                      |             |
| 10 0 0 0 0 0 0 0 0 0 0 0 0 0 0 0 0 0 0                  |                                                        | #Video BW 3.0                         | MHz                                                      |                                 | Spa                     | n 200.0 MHz                             |                |                                                      |             |
| 100 000 000 000 000 000 000 000 000 000                 |                                                        | #Video BW 3.0                         | MHz                                                      | Swe                             | Spa<br>ep 1.00 m        | n 200.0 MHz<br>s (1001 pts)             | CF SI<br>20.0  | AUTO TUNE                                            |             |
| 0 0 0 0 0 0 0 0 0 0 0 0 0 0 0 0 0 0 0                   | x                                                      | Y                                     |                                                          | Swe                             | ep 1.00 m               | n 200.0 MHz<br>s (1001 pts)<br>on Value | CF SI<br>20.0  | AUTO TUNE<br>Iep<br>D00000 MHz<br>Auto               |             |
| Mode Trace Scale                                        |                                                        |                                       |                                                          |                                 | ep 1.00 m               | s (1001 pts)                            | CF SI<br>20.0  | AUTO TUNE<br>P<br>D0000 MHz<br>Auto<br>Aan<br>Offset |             |
| 000 000 000 000 000 000 000 000 000 00                  | x                                                      | Y                                     |                                                          |                                 | ep 1.00 m               | s (1001 pts)                            | CF SI<br>20.00 | AUTO TUNE<br>PO0000 MHz<br>Auto<br>Man<br>Offset     |             |
| 000 000 000 000 000 000 000 000 000 00                  | x                                                      | Y                                     |                                                          |                                 | ep 1.00 m               | s (1001 pts)                            | CF SI<br>20.00 | AUTO TUNE tep 300000 MHz Auto Aan Offset s Scale .og |             |