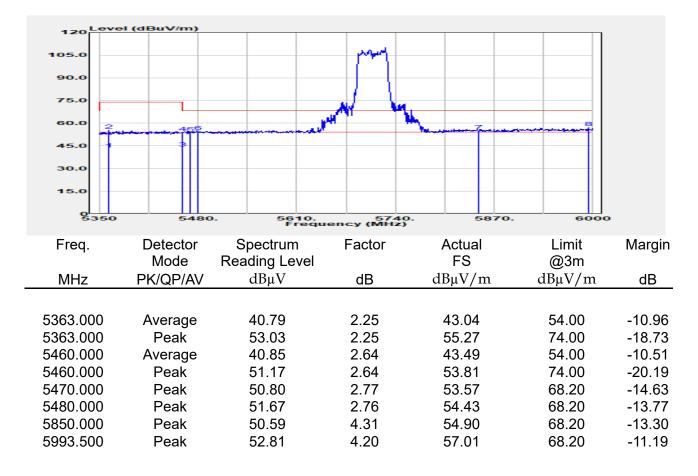

ir rights and obligations. under the transaction documents. This document cannot be reproduced except in full, without prior written approval of the Company. Any unauthorized alteration, forgery or falsification of the content or appearance of this document is unlawful and offenders may be prosecuted to the fullest extent of the law.

GS Taiwan Ltd



| Report Number  | :E2/2022/30060 |
|----------------|----------------|
| Operation Mode | :802.11ax40    |
| Test Frequency | :5710 MHz      |
| Test Mode      | :BE CH MID     |
| EUT Pol        | :E1 Plane      |
| Ant Path       | :MIMO          |

| Test Site    | :SAC G       |
|--------------|--------------|
| Test Date    | :2022-06-15  |
| Temp./Humi.  | :23.3/58     |
| Antenna Pol. | :Horizontal  |
| Engineer     | :Quentin Liu |



除非另有說明,此報告結果僅對測試之樣品負責,同時此樣品僅保留90天。本報告未經本公司書面許可,不可部份複製

This document is issued by the Company subject to its General Conditions of Service printed overleaf, available on request or accessible at <a href="http://www.sgs.com.tw/Terms-and-Conditions">http://www.sgs.com.tw/Terms-and-Conditions</a> and for electronic format documents, subject to Terms and Conditions for Electronic Documents at <a href="http://www.sgs.com.tw/Terms-and-Conditions">http://www.sgs.com.tw/Terms-and-Conditions</a> and for electronic format documents, subject to Terms and Conditions for Electronic Documents at <a href="http://www.sgs.com.tw/Terms-and-Conditions">http://www.sgs.com.tw/Terms-and-Conditions</a> and for electronic format documents, subject to Terms and Conditions for Electronic Documents at <a href="htt