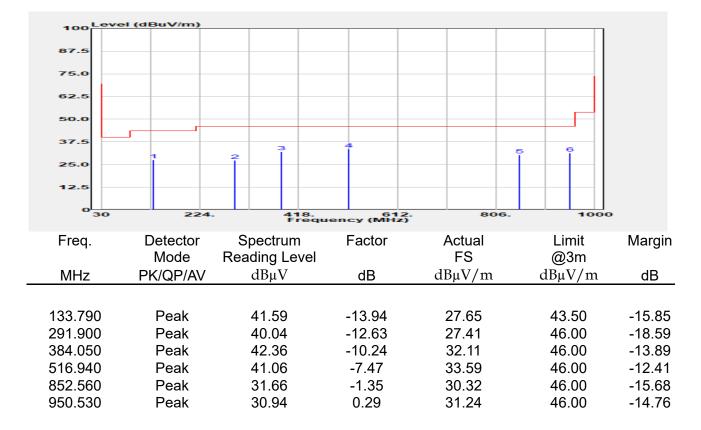

## Report No.: E2/2022/30060 Page: 135 of 498

| эмерган                                                 | +                                                      |                                       |                                                          |                                 |                         |                                         | Ö              | Frequency                                            | · 1         |
|---------------------------------------------------------|--------------------------------------------------------|---------------------------------------|----------------------------------------------------------|---------------------------------|-------------------------|-----------------------------------------|----------------|------------------------------------------------------|-------------|
| EYSIGHT Input: RF<br>← Coupling: DC<br>Align: Auto<br>a | Input Z: 50 Ω<br>Corrections: Off<br>Freq Ref: Int (S) | #Atten: 30 dB                         | PNO: Fast<br>Gate: Off<br>IF Gain: Low<br>Sin Track: Off | #Avg Type: Po<br>Trig: Free Rur | 1                       | 1 2 3 4 5 6<br>A WW WW W<br>A N N N N N |                | er Frequency<br>0000000 GHz                          | Settings    |
|                                                         |                                                        |                                       | Sig Track: Off                                           | Mk                              |                         | 04 0 GHz                                | Span           |                                                      |             |
| Spectrum v<br>cale/Div 10 dB                            | R                                                      | ef Lvi Offset 21.<br>ef Level 30.00 d | 20 dB<br>Bm                                              | WIN                             |                         | 850 dBm                                 |                | 000000 MHz<br>Swept Span                             |             |
| <b>0</b> 0                                              |                                                        | T T                                   |                                                          |                                 |                         |                                         |                | Zero Span                                            |             |
| 0.0                                                     |                                                        |                                       |                                                          |                                 |                         |                                         |                | Full Span                                            |             |
| 1.00                                                    |                                                        |                                       |                                                          |                                 |                         |                                         | Start          | Freq                                                 |             |
| 0.0                                                     |                                                        |                                       | and a construction                                       | WM_N                            | h have be               |                                         | 5.47<br>Stop   | D000000 GHz                                          |             |
| i0.0<br>i0.0                                            |                                                        |                                       |                                                          |                                 |                         |                                         | 5.67           | 0000000 GHz                                          |             |
| enter 5.5700 GHz<br>Res BW 1.0 MHz                      |                                                        | #Video BW 3.0                         | MHz                                                      | Swe                             | Spa<br>ep 1.00 m        | n 200.0 MHz<br>s (1001 pts)             | CF SI          | AUTO TUNE                                            |             |
| Marker Table v                                          |                                                        |                                       |                                                          |                                 |                         |                                         | 20.0           | 00000 MHz                                            |             |
| Mode Trace Scale                                        | X<br>5.504 0 GHz                                       | Y<br>-7.850 dBm                       | Function F                                               | unction Width                   | Functi                  | on Value                                |                | <i>l</i> lan                                         |             |
| 2<br>3<br>4                                             |                                                        |                                       |                                                          |                                 |                         |                                         | 0 Hz           |                                                      |             |
| 5                                                       |                                                        |                                       |                                                          |                                 |                         |                                         | X Axis         | s Scale<br>.og<br>in                                 |             |
|                                                         | Jun 10, 2022<br>4:47:12 PM                             |                                       |                                                          |                                 |                         | HX                                      | Signa          | I Track<br>Zoom)                                     |             |
| 802.                                                    | 11ax_16                                                | 0MHz                                  | Chain0                                                   | 5570N                           | ΛHz                     |                                         |                |                                                      | 1           |
|                                                         | +                                                      | _                                     | _                                                        |                                 |                         |                                         | ø              | Frequency                                            | • 3         |
| Coupling: DC                                            | Input Z: 50 Q<br>Corrections: Off                      | #Atten: 30 dB                         | PNO: Fast<br>Gate: Off                                   | #Avg Type: Po<br>Trig: Free Rur |                         | 1 2 3 4 5 6<br>A WW WW W                |                | er Frequency                                         | Settings    |
| align: Auto                                             | Freq Ref: Int (S)                                      |                                       | IF Gain: Low<br>Sig Track: Off                           |                                 |                         | ANNNN                                   | Span           | 0000000 GHz                                          |             |
| Spectrum v                                              | R                                                      | ef Lvi Offset 21                      | 20 dB                                                    | Mk                              |                         | 35 0 GHz                                | 200.           | 000000 MHz                                           |             |
| cale/Div 10 dB                                          | R                                                      | ef Level 30.00 d                      | Bm                                                       |                                 | -1.                     | 508 dBm                                 |                | Swept Span<br>Zero Span                              |             |
| 20.0                                                    |                                                        |                                       |                                                          |                                 |                         |                                         |                | Full Span                                            |             |
| .00                                                     |                                                        |                                       |                                                          |                                 | <b>♦</b> <sup>1</sup> — |                                         | Start          |                                                      |             |
| 10.0<br>20.0                                            | the second                                             | m                                     |                                                          |                                 |                         |                                         |                | Freq<br>0000000 GHz                                  |             |
| 30.0<br>40.0<br>50.0                                    | ·····                                                  | <u> </u>                              |                                                          |                                 |                         | <b>`</b>                                | Stop<br>5.67   | Freq<br>0000000 GHz                                  |             |
| 60.0                                                    |                                                        |                                       |                                                          |                                 |                         |                                         | _              | AUTO TUNE                                            |             |
| enter 5.5700 GHz<br>Res BW 1.0 MHz                      |                                                        | #Video BW 3.0                         | MHZ                                                      | Swe                             |                         | n 200.0 MHz<br>s (1001 pts)             | CF SI          |                                                      |             |
| Marker Table                                            |                                                        |                                       |                                                          |                                 |                         |                                         |                | 00000 MHz<br>Auto                                    |             |
| Mode Trace Scale 1 N 1 f                                | X<br>5.635 0 GHz                                       | Y<br>-7.508 dBm                       | Function F                                               | unction Width                   | Functi                  | on Value                                | • •            |                                                      |             |
| 2 3                                                     |                                                        |                                       |                                                          |                                 |                         |                                         | Freq<br>0 Hz   | Unset                                                |             |
| 4 5                                                     |                                                        |                                       |                                                          |                                 |                         |                                         |                | s Scale                                              |             |
|                                                         | ) Jun 10, 2022 🌈                                       |                                       |                                                          |                                 |                         |                                         |                | Jin                                                  |             |
| ¶ ∩ ∩ <b>■</b> ?                                        | 4:54:31 PM                                             |                                       |                                                          |                                 |                         |                                         | (Span          | l Track<br>Zoom)                                     |             |
| pectrum Analyzer 1                                      |                                                        | ax_160                                | )MHz_C                                                   | nain'i                          | _525                    | UMHZ                                    | _              | <b></b>                                              |             |
| Wept SA                                                 | HINDUT Z: 50 Ω                                         | #Atten: 30 dB                         | PNO: Fast                                                | #Avg Type: Po                   | ower (RMS               | 123456                                  | <b>Ö</b>       | Frequency                                            | <u>'</u> [- |
| Coupling: DC<br>Align: Auto                             | Corrections: Off<br>Freq Ref: Int (S)                  |                                       | Gate: Off<br>IF Gain: Low                                | Trig: Free Rur                  | 1                       | A₩₩₩₩₩                                  |                | er Frequency<br>0000000 GHz                          | Settings    |
| a                                                       |                                                        |                                       | Sig Track: Off                                           |                                 |                         | ANNNNN                                  | Span           |                                                      |             |
| Spectrum v<br>icale/Div 10 dB                           |                                                        | ef Lvi Offset 21.<br>ef Level 30.00 d |                                                          | Mk                              |                         | 75 8 GHz<br>020 dBm                     |                | 000000 MHz                                           |             |
| .og                                                     |                                                        | si Level 30.00 u                      | bill                                                     |                                 |                         |                                         |                | Swept Span<br>Zero Span                              |             |
| 20.0                                                    |                                                        | <b></b>                               | <b>_1</b>                                                |                                 |                         |                                         |                | Full Span                                            |             |
|                                                         |                                                        |                                       |                                                          |                                 |                         |                                         | Start          |                                                      |             |
|                                                         |                                                        |                                       |                                                          |                                 |                         |                                         |                | D000000 GHz                                          |             |
| 0.0                                                     |                                                        | + +                                   |                                                          |                                 |                         | ·                                       | Stop           |                                                      |             |
|                                                         |                                                        | + +                                   |                                                          |                                 |                         |                                         | 5.35           | 0000000 GHz                                          |             |
|                                                         |                                                        |                                       |                                                          |                                 |                         |                                         |                |                                                      |             |
| 10 0 0 0 0 0 0 0 0 0 0 0 0 0 0 0 0 0 0                  |                                                        | #Video BW 3.0                         | MHz                                                      |                                 | Spa                     | n 200.0 MHz                             |                |                                                      |             |
| 100 000 000 000 000 000 000 000 000 000                 |                                                        | #Video BW 3.0                         | MHz                                                      | Swe                             | Spa<br>ep 1.00 m        | n 200.0 MHz<br>s (1001 pts)             | CF SI<br>20.0  | AUTO TUNE                                            |             |
| 0 0 0 0 0 0 0 0 0 0 0 0 0 0 0 0 0 0 0                   | x                                                      | Y                                     |                                                          | Swe                             | ep 1.00 m               | n 200.0 MHz<br>s (1001 pts)<br>on Value | CF SI<br>20.0  | AUTO TUNE<br>Iep<br>D00000 MHz<br>Auto               |             |
| Mode Trace Scale                                        |                                                        |                                       |                                                          |                                 | ep 1.00 m               | s (1001 pts)                            | CF SI<br>20.0  | AUTO TUNE<br>P<br>D0000 MHz<br>Auto<br>Aan<br>Offset |             |
| 000 000 000 000 000 000 000 000 000 00                  | x                                                      | Y                                     |                                                          |                                 | ep 1.00 m               | s (1001 pts)                            | CF SI<br>20.00 | AUTO TUNE<br>PO0000 MHz<br>Auto<br>Man<br>Offset     |             |
| 000 000 000 000 000 000 000 000 000 00                  | x                                                      | Y                                     |                                                          |                                 | ep 1.00 m               | s (1001 pts)                            | CF SI<br>20.00 | AUTO TUNE tep 300000 MHz Auto Aan Offset s Scale .og |             |