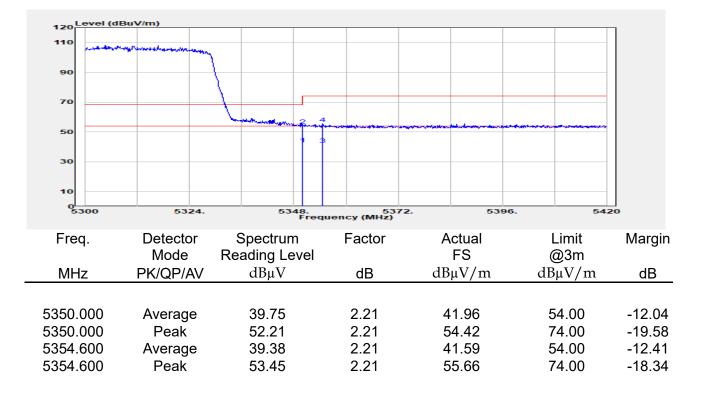

## Report No.: E2/2022/30060 Page: 135 of 498

| эмерган                                                 | +                                                      |                                       |                                                          |                                 |                         |                                         | Ö              | Frequency                                            | · 1         |
|---------------------------------------------------------|--------------------------------------------------------|---------------------------------------|----------------------------------------------------------|---------------------------------|-------------------------|-----------------------------------------|----------------|------------------------------------------------------|-------------|
| EYSIGHT Input: RF<br>← Coupling: DC<br>Align: Auto<br>a | Input Z: 50 Ω<br>Corrections: Off<br>Freq Ref: Int (S) | #Atten: 30 dB                         | PNO: Fast<br>Gate: Off<br>IF Gain: Low<br>Sin Track: Off | #Avg Type: Po<br>Trig: Free Rur | 1                       | 1 2 3 4 5 6<br>A WW WW W<br>A N N N N N |                | er Frequency<br>0000000 GHz                          | Settings    |
|                                                         |                                                        |                                       | Sig Track: Off                                           | Mk                              |                         | 04 0 GHz                                | Span           |                                                      |             |
| Spectrum v<br>cale/Div 10 dB                            | R                                                      | ef Lvi Offset 21.<br>ef Level 30.00 d | 20 dB<br>Bm                                              | WIN                             |                         | 850 dBm                                 |                | 000000 MHz<br>Swept Span                             |             |
| <b>0</b> 0                                              |                                                        | T T                                   |                                                          |                                 |                         |                                         |                | Zero Span                                            |             |
| 0.0                                                     |                                                        |                                       |                                                          |                                 |                         |                                         |                | Full Span                                            |             |
| 1.00                                                    |                                                        |                                       |                                                          |                                 |                         |                                         | Start          | Freq                                                 |             |
| 0.0                                                     |                                                        |                                       | and a construction                                       | WM_N                            | h have be               |                                         | 5.47<br>Stop   | D000000 GHz                                          |             |
| i0.0<br>i0.0                                            |                                                        |                                       |                                                          |                                 |                         |                                         | 5.67           | 0000000 GHz                                          |             |
| enter 5.5700 GHz<br>Res BW 1.0 MHz                      |                                                        | #Video BW 3.0                         | MHz                                                      | Swe                             | Spa<br>ep 1.00 m        | n 200.0 MHz<br>s (1001 pts)             | CF SI          | AUTO TUNE                                            |             |
| Marker Table v                                          |                                                        |                                       |                                                          |                                 |                         |                                         | 20.0           | 00000 MHz                                            |             |
| Mode Trace Scale                                        | X<br>5.504 0 GHz                                       | Y<br>-7.850 dBm                       | Function F                                               | unction Width                   | Functi                  | on Value                                |                | <i>l</i> lan                                         |             |
| 2<br>3<br>4                                             |                                                        |                                       |                                                          |                                 |                         |                                         | 0 Hz           |                                                      |             |
| 5                                                       |                                                        |                                       |                                                          |                                 |                         |                                         | X Axis         | s Scale<br>.og<br>in                                 |             |
|                                                         | Jun 10, 2022<br>4:47:12 PM                             |                                       |                                                          |                                 |                         | HX                                      | Signa          | I Track<br>Zoom)                                     |             |
| 802.                                                    | 11ax_16                                                | 0MHz                                  | Chain0                                                   | 5570N                           | ΛHz                     |                                         |                |                                                      | 1           |
|                                                         | +                                                      | _                                     | _                                                        |                                 |                         |                                         | ø              | Frequency                                            | • 3         |
| Coupling: DC                                            | Input Z: 50 Q<br>Corrections: Off                      | #Atten: 30 dB                         | PNO: Fast<br>Gate: Off                                   | #Avg Type: Po<br>Trig: Free Rur |                         | 1 2 3 4 5 6<br>A WW WW W                |                | er Frequency                                         | Settings    |
| align: Auto                                             | Freq Ref: Int (S)                                      |                                       | IF Gain: Low<br>Sig Track: Off                           |                                 |                         | ANNNN                                   | Span           | 0000000 GHz                                          |             |
| Spectrum v                                              | R                                                      | ef Lvi Offset 21                      | 20 dB                                                    | Mk                              |                         | 35 0 GHz                                | 200.           | 000000 MHz                                           |             |
| cale/Div 10 dB                                          | R                                                      | ef Level 30.00 d                      | Bm                                                       |                                 | -1.                     | 508 dBm                                 |                | Swept Span<br>Zero Span                              |             |
| 20.0                                                    |                                                        |                                       |                                                          |                                 |                         |                                         |                | Full Span                                            |             |
| .00                                                     |                                                        |                                       |                                                          |                                 | <b>♦</b> <sup>1</sup> — |                                         | Start          |                                                      |             |
| 10.0<br>20.0                                            | the second                                             | m                                     |                                                          |                                 |                         |                                         |                | Freq<br>0000000 GHz                                  |             |
| 30.0<br>40.0<br>50.0                                    | ·····                                                  | <u> </u>                              |                                                          |                                 |                         | <b>`</b>                                | Stop<br>5.67   | Freq<br>0000000 GHz                                  |             |
| 60.0                                                    |                                                        |                                       |                                                          |                                 |                         |                                         | _              | AUTO TUNE                                            |             |
| enter 5.5700 GHz<br>Res BW 1.0 MHz                      |                                                        | #Video BW 3.0                         | MHZ                                                      | Swe                             |                         | n 200.0 MHz<br>s (1001 pts)             | CF SI          |                                                      |             |
| Marker Table                                            |                                                        |                                       |                                                          |                                 |                         |                                         |                | 00000 MHz<br>Auto                                    |             |
| Mode Trace Scale 1 N 1 f                                | X<br>5.635 0 GHz                                       | Y<br>-7.508 dBm                       | Function F                                               | unction Width                   | Functi                  | on Value                                | • •            |                                                      |             |
| 2 3                                                     |                                                        |                                       |                                                          |                                 |                         |                                         | Freq<br>0 Hz   | Unset                                                |             |
| 4 5                                                     |                                                        |                                       |                                                          |                                 |                         |                                         |                | s Scale                                              |             |
|                                                         | ) Jun 10, 2022 🌈                                       |                                       |                                                          |                                 |                         |                                         |                | Jin                                                  |             |
| ¶ ∩ ∩ <b>■</b> ?                                        | 4:54:31 PM                                             |                                       |                                                          |                                 |                         |                                         | (Span          | l Track<br>Zoom)                                     |             |
| pectrum Analyzer 1                                      |                                                        | ax_160                                | )MHz_C                                                   | nain'i                          | _525                    | UMHZ                                    | _              | <b></b>                                              |             |
| Wept SA                                                 | HINDUT Z: 50 Ω                                         | #Atten: 30 dB                         | PNO: Fast                                                | #Avg Type: Po                   | ower (RMS               | 123456                                  | <b>Ö</b>       | Frequency                                            | <u>'</u> [- |
| Coupling: DC<br>Align: Auto                             | Corrections: Off<br>Freq Ref: Int (S)                  |                                       | Gate: Off<br>IF Gain: Low                                | Trig: Free Rur                  | 1                       | A₩₩₩₩₩                                  |                | er Frequency<br>0000000 GHz                          | Settings    |
| a                                                       |                                                        |                                       | Sig Track: Off                                           |                                 |                         | ANNNNN                                  | Span           |                                                      |             |
| Spectrum v<br>icale/Div 10 dB                           |                                                        | ef Lvi Offset 21.<br>ef Level 30.00 d |                                                          | Mk                              |                         | 75 8 GHz<br>020 dBm                     |                | 000000 MHz                                           |             |
| .og                                                     |                                                        | si Level 30.00 u                      | bill                                                     |                                 |                         |                                         |                | Swept Span<br>Zero Span                              |             |
| 20.0                                                    |                                                        | <b></b>                               | <b>_1</b>                                                |                                 |                         |                                         |                | Full Span                                            |             |
|                                                         |                                                        |                                       |                                                          |                                 |                         |                                         | Start          |                                                      |             |
|                                                         |                                                        |                                       |                                                          |                                 |                         |                                         |                | D000000 GHz                                          |             |
| 0.0                                                     |                                                        | + +                                   |                                                          |                                 |                         | ·                                       | Stop           |                                                      |             |
|                                                         |                                                        | + +                                   |                                                          |                                 |                         |                                         | 5.35           | 0000000 GHz                                          |             |
|                                                         |                                                        |                                       |                                                          |                                 |                         |                                         |                |                                                      |             |
| 10 0 0 0 0 0 0 0 0 0 0 0 0 0 0 0 0 0 0                  |                                                        | #Video BW 3.0                         | MHz                                                      |                                 | Spa                     | n 200.0 MHz                             |                |                                                      |             |
| 100 000 000 000 000 000 000 000 000 000                 |                                                        | #Video BW 3.0                         | MHz                                                      | Swe                             | Spa<br>ep 1.00 m        | n 200.0 MHz<br>s (1001 pts)             | CF SI<br>20.0  | AUTO TUNE                                            |             |
| 0 0 0 0 0 0 0 0 0 0 0 0 0 0 0 0 0 0 0                   | x                                                      | Y                                     |                                                          | Swe                             | ep 1.00 m               | n 200.0 MHz<br>s (1001 pts)<br>on Value | CF SI<br>20.0  | AUTO TUNE<br>Iep<br>D00000 MHz<br>Auto               |             |
| Mode Trace Scale                                        |                                                        |                                       |                                                          |                                 | ep 1.00 m               | s (1001 pts)                            | CF SI<br>20.0  | AUTO TUNE<br>P<br>D0000 MHz<br>Auto<br>Aan<br>Offset |             |
| 000 000 000 000 000 000 000 000 000 00                  | x                                                      | Y                                     |                                                          |                                 | ep 1.00 m               | s (1001 pts)                            | CF SI<br>20.00 | AUTO TUNE<br>PO0000 MHz<br>Auto<br>Man<br>Offset     |             |
| 000 000 000 000 000 000 000 000 000 00                  | x                                                      | Y                                     |                                                          |                                 | ep 1.00 m               | s (1001 pts)                            | CF SI<br>20.00 | AUTO TUNE tep 300000 MHz Auto Aan Offset s Scale .og |             |