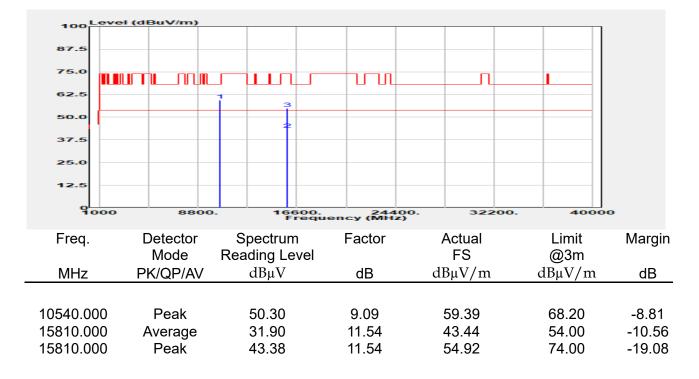

## Report No.: E2/2022/30060 Page: 135 of 498

| эмерган                                                 | +                                                      |                                       |                                                          |                                 |                         |                                         | Ö              | Frequency                                            | · 1         |
|---------------------------------------------------------|--------------------------------------------------------|---------------------------------------|----------------------------------------------------------|---------------------------------|-------------------------|-----------------------------------------|----------------|------------------------------------------------------|-------------|
| EYSIGHT Input: RF<br>← Coupling: DC<br>Align: Auto<br>a | Input Z: 50 Ω<br>Corrections: Off<br>Freq Ref: Int (S) | #Atten: 30 dB                         | PNO: Fast<br>Gate: Off<br>IF Gain: Low<br>Sin Track: Off | #Avg Type: Po<br>Trig: Free Rur | 1                       | 1 2 3 4 5 6<br>A WW WW W<br>A N N N N N |                | er Frequency<br>0000000 GHz                          | Settings    |
|                                                         |                                                        |                                       | Sig Track: Off                                           | Mk                              |                         | 04 0 GHz                                | Span           |                                                      |             |
| Spectrum v<br>cale/Div 10 dB                            | R                                                      | ef Lvi Offset 21.<br>ef Level 30.00 d | 20 dB<br>Bm                                              | WIN                             |                         | 850 dBm                                 |                | 000000 MHz<br>Swept Span                             |             |
| <b>0</b> 0                                              |                                                        | T T                                   |                                                          |                                 |                         |                                         |                | Zero Span                                            |             |
| 0.0                                                     |                                                        |                                       |                                                          |                                 |                         |                                         |                | Full Span                                            |             |
| 1.00                                                    |                                                        |                                       |                                                          |                                 |                         |                                         | Start          | Freq                                                 |             |
| 0.0                                                     |                                                        |                                       | and a construction                                       | WM_N                            | h have be               |                                         | 5.47<br>Stop   | D000000 GHz                                          |             |
| i0.0<br>i0.0                                            |                                                        |                                       |                                                          |                                 |                         |                                         | 5.67           | 0000000 GHz                                          |             |
| enter 5.5700 GHz<br>Res BW 1.0 MHz                      |                                                        | #Video BW 3.0                         | MHz                                                      | Swe                             | Spa<br>ep 1.00 m        | n 200.0 MHz<br>s (1001 pts)             | CF SI          | AUTO TUNE                                            |             |
| Marker Table v                                          |                                                        |                                       |                                                          |                                 |                         |                                         | 20.0           | 00000 MHz                                            |             |
| Mode Trace Scale                                        | X<br>5.504 0 GHz                                       | Y<br>-7.850 dBm                       | Function F                                               | unction Width                   | Functi                  | on Value                                |                | <i>l</i> lan                                         |             |
| 2<br>3<br>4                                             |                                                        |                                       |                                                          |                                 |                         |                                         | 0 Hz           |                                                      |             |
| 5                                                       |                                                        |                                       |                                                          |                                 |                         |                                         | X Axis         | s Scale<br>.og<br>in                                 |             |
|                                                         | Jun 10, 2022<br>4:47:12 PM                             |                                       |                                                          |                                 |                         | HX                                      | Signa          | I Track<br>Zoom)                                     |             |
| 802.                                                    | 11ax_16                                                | 0MHz                                  | Chain0                                                   | 5570N                           | ΛHz                     |                                         |                |                                                      | 1           |
|                                                         | +                                                      | _                                     | _                                                        |                                 |                         |                                         | ø              | Frequency                                            | • 3         |
| Coupling: DC                                            | Input Z: 50 Q<br>Corrections: Off                      | #Atten: 30 dB                         | PNO: Fast<br>Gate: Off                                   | #Avg Type: Po<br>Trig: Free Rur |                         | 1 2 3 4 5 6<br>A WW WW W                |                | er Frequency                                         | Settings    |
| align: Auto                                             | Freq Ref: Int (S)                                      |                                       | IF Gain: Low<br>Sig Track: Off                           |                                 |                         | ANNNN                                   | Span           | 0000000 GHz                                          |             |
| Spectrum v                                              | R                                                      | ef Lvi Offset 21                      | 20 dB                                                    | Mk                              |                         | 35 0 GHz                                | 200.           | 000000 MHz                                           |             |
| cale/Div 10 dB                                          | R                                                      | ef Level 30.00 d                      | Bm                                                       |                                 | -1.                     | 508 dBm                                 |                | Swept Span<br>Zero Span                              |             |
| 20.0                                                    |                                                        |                                       |                                                          |                                 |                         |                                         |                | Full Span                                            |             |
| .00                                                     |                                                        |                                       |                                                          |                                 | <b>♦</b> <sup>1</sup> — |                                         | Start          |                                                      |             |
| 10.0<br>20.0                                            | the second                                             | m                                     |                                                          |                                 |                         |                                         |                | Freq<br>0000000 GHz                                  |             |
| 30.0<br>40.0<br>50.0                                    | ·····                                                  | <u> </u>                              |                                                          |                                 |                         | <b>`</b>                                | Stop<br>5.67   | Freq<br>0000000 GHz                                  |             |
| 60.0                                                    |                                                        |                                       |                                                          |                                 |                         |                                         | _              | AUTO TUNE                                            |             |
| enter 5.5700 GHz<br>Res BW 1.0 MHz                      |                                                        | #Video BW 3.0                         | MHZ                                                      | Swe                             |                         | n 200.0 MHz<br>s (1001 pts)             | CF SI          |                                                      |             |
| Marker Table                                            |                                                        |                                       |                                                          |                                 |                         |                                         |                | 00000 MHz<br>Auto                                    |             |
| Mode Trace Scale 1 N 1 f                                | X<br>5.635 0 GHz                                       | Y<br>-7.508 dBm                       | Function F                                               | unction Width                   | Functi                  | on Value                                | • •            |                                                      |             |
| 2 3                                                     |                                                        |                                       |                                                          |                                 |                         |                                         | Freq<br>0 Hz   | Unset                                                |             |
| 4 5                                                     |                                                        |                                       |                                                          |                                 |                         |                                         |                | s Scale                                              |             |
|                                                         | ) Jun 10, 2022 🌈                                       |                                       |                                                          |                                 |                         |                                         |                | Jin                                                  |             |
| ¶ ∩ ∩ <b>■</b> ?                                        | 4:54:31 PM                                             |                                       |                                                          |                                 |                         |                                         | (Span          | l Track<br>Zoom)                                     |             |
| pectrum Analyzer 1                                      |                                                        | ax_160                                | )MHz_C                                                   | nain'i                          | _525                    | UMHZ                                    | _              | <b></b>                                              |             |
| Wept SA                                                 | HINDUT Z: 50 Ω                                         | #Atten: 30 dB                         | PNO: Fast                                                | #Avg Type: Po                   | ower (RMS               | 123456                                  | <b>Ö</b>       | Frequency                                            | <u>'</u> [- |
| Coupling: DC<br>Align: Auto                             | Corrections: Off<br>Freq Ref: Int (S)                  |                                       | Gate: Off<br>IF Gain: Low                                | Trig: Free Rur                  | 1                       | A₩₩₩₩₩                                  |                | er Frequency<br>0000000 GHz                          | Settings    |
| a                                                       |                                                        |                                       | Sig Track: Off                                           |                                 |                         | ANNNNN                                  | Span           |                                                      |             |
| Spectrum v<br>icale/Div 10 dB                           |                                                        | ef Lvi Offset 21.<br>ef Level 30.00 d |                                                          | Mk                              |                         | 75 8 GHz<br>020 dBm                     |                | 000000 MHz                                           |             |
| .og                                                     |                                                        | si Level 30.00 u                      | bill                                                     |                                 |                         |                                         |                | Swept Span<br>Zero Span                              |             |
| 20.0                                                    |                                                        | <b></b>                               | <b>_1</b>                                                |                                 |                         |                                         |                | Full Span                                            |             |
|                                                         |                                                        |                                       |                                                          |                                 |                         |                                         | Start          |                                                      |             |
|                                                         |                                                        |                                       |                                                          |                                 |                         |                                         |                | D000000 GHz                                          |             |
| 0.0                                                     |                                                        | + +                                   |                                                          |                                 |                         | ·                                       | Stop           |                                                      |             |
|                                                         |                                                        | + +                                   |                                                          |                                 |                         |                                         | 5.35           | 0000000 GHz                                          |             |
|                                                         |                                                        |                                       |                                                          |                                 |                         |                                         |                |                                                      |             |
| 10 0 0 0 0 0 0 0 0 0 0 0 0 0 0 0 0 0 0                  |                                                        | #Video BW 3.0                         | MHz                                                      |                                 | Spa                     | n 200.0 MHz                             |                |                                                      |             |
| 100 000 000 000 000 000 000 000 000 000                 |                                                        | #Video BW 3.0                         | MHz                                                      | Swe                             | Spa<br>ep 1.00 m        | n 200.0 MHz<br>s (1001 pts)             | CF SI<br>20.0  | AUTO TUNE                                            |             |
| 0 0 0 0 0 0 0 0 0 0 0 0 0 0 0 0 0 0 0                   | x                                                      | Y                                     |                                                          | Swe                             | ep 1.00 m               | n 200.0 MHz<br>s (1001 pts)<br>on Value | CF SI<br>20.0  | AUTO TUNE<br>Iep<br>D00000 MHz<br>Auto               |             |
| Mode Trace Scale                                        |                                                        |                                       |                                                          |                                 | ep 1.00 m               | s (1001 pts)                            | CF SI<br>20.0  | AUTO TUNE<br>P<br>D0000 MHz<br>Auto<br>Aan<br>Offset |             |
| 000 000 000 000 000 000 000 000 000 00                  | x                                                      | Y                                     |                                                          |                                 | ep 1.00 m               | s (1001 pts)                            | CF SI<br>20.00 | AUTO TUNE<br>PO0000 MHz<br>Auto<br>Man<br>Offset     |             |
| 000 000 000 000 000 000 000 000 000 00                  | x                                                      | Y                                     |                                                          |                                 | ep 1.00 m               | s (1001 pts)                            | CF SI<br>20.00 | AUTO TUNE tep 300000 MHz Auto Aan Offset s Scale .og |             |