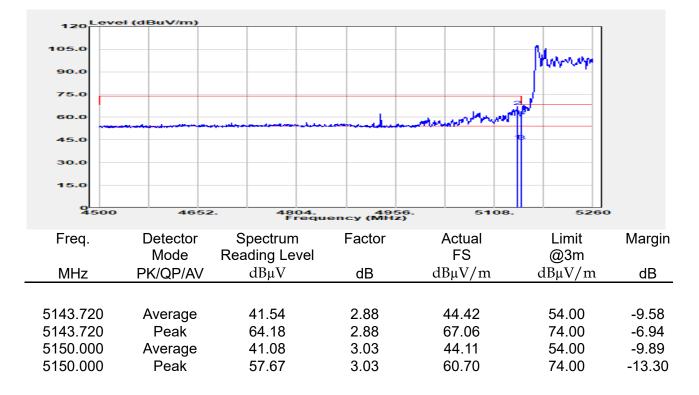

## Report No.: E2/2022/30060 Page: 135 of 498

| эмерган                                                 | +                                                      |                                       |                                                          |                                 |                         |                                         | Ö              | Frequency                                            | · 1         |
|---------------------------------------------------------|--------------------------------------------------------|---------------------------------------|----------------------------------------------------------|---------------------------------|-------------------------|-----------------------------------------|----------------|------------------------------------------------------|-------------|
| EYSIGHT Input: RF<br>← Coupling: DC<br>Align: Auto<br>a | Input Z: 50 Ω<br>Corrections: Off<br>Freq Ref: Int (S) | #Atten: 30 dB                         | PNO: Fast<br>Gate: Off<br>IF Gain: Low<br>Sin Track: Off | #Avg Type: Po<br>Trig: Free Rur | 1                       | 1 2 3 4 5 6<br>A WW WW W<br>A N N N N N |                | er Frequency<br>0000000 GHz                          | Settings    |
|                                                         |                                                        |                                       | Sig Track: Off                                           | Mk                              |                         | 04 0 GHz                                | Span           |                                                      |             |
| Spectrum v<br>cale/Div 10 dB                            | R                                                      | ef Lvi Offset 21.<br>ef Level 30.00 d | 20 dB<br>Bm                                              | WIN                             |                         | 850 dBm                                 |                | 000000 MHz<br>Swept Span                             |             |
| <b>0</b> 0                                              |                                                        | T T                                   |                                                          |                                 |                         |                                         |                | Zero Span                                            |             |
| 0.0                                                     |                                                        |                                       |                                                          |                                 |                         |                                         |                | Full Span                                            |             |
| 1.00                                                    |                                                        |                                       |                                                          |                                 |                         |                                         | Start          | Freq                                                 |             |
| 0.0                                                     |                                                        |                                       | and a construction                                       | WM_N                            | h have be               |                                         | 5.47<br>Stop   | D000000 GHz                                          |             |
| i0.0<br>i0.0                                            |                                                        |                                       |                                                          |                                 |                         |                                         | 5.67           | 0000000 GHz                                          |             |
| enter 5.5700 GHz<br>Res BW 1.0 MHz                      |                                                        | #Video BW 3.0                         | MHz                                                      | Swe                             | Spa<br>ep 1.00 m        | n 200.0 MHz<br>s (1001 pts)             | CF SI          | AUTO TUNE                                            |             |
| Marker Table v                                          |                                                        |                                       |                                                          |                                 |                         |                                         | 20.0           | 00000 MHz                                            |             |
| Mode Trace Scale                                        | X<br>5.504 0 GHz                                       | Y<br>-7.850 dBm                       | Function F                                               | unction Width                   | Functi                  | on Value                                |                | <i>l</i> lan                                         |             |
| 2<br>3<br>4                                             |                                                        |                                       |                                                          |                                 |                         |                                         | 0 Hz           |                                                      |             |
| 5                                                       |                                                        |                                       |                                                          |                                 |                         |                                         | X Axis         | s Scale<br>.og<br>in                                 |             |
|                                                         | Jun 10, 2022<br>4:47:12 PM                             |                                       |                                                          |                                 |                         | HX                                      | Signa          | I Track<br>Zoom)                                     |             |
| 802.                                                    | 11ax_16                                                | 0MHz                                  | Chain0                                                   | 5570N                           | ΛHz                     |                                         |                |                                                      | 1           |
|                                                         | +                                                      | _                                     | _                                                        |                                 |                         |                                         | ø              | Frequency                                            | • 3         |
| Coupling: DC                                            | Input Z: 50 Q<br>Corrections: Off                      | #Atten: 30 dB                         | PNO: Fast<br>Gate: Off                                   | #Avg Type: Po<br>Trig: Free Rur |                         | 1 2 3 4 5 6<br>A WW WW W                |                | er Frequency                                         | Settings    |
| align: Auto                                             | Freq Ref: Int (S)                                      |                                       | IF Gain: Low<br>Sig Track: Off                           |                                 |                         | ANNNN                                   | Span           | 0000000 GHz                                          |             |
| Spectrum v                                              | R                                                      | ef Lvi Offset 21                      | 20 dB                                                    | Mk                              |                         | 35 0 GHz                                | 200.           | 000000 MHz                                           |             |
| cale/Div 10 dB                                          | R                                                      | ef Level 30.00 d                      | Bm                                                       |                                 | -1.                     | 508 dBm                                 |                | Swept Span<br>Zero Span                              |             |
| 20.0                                                    |                                                        |                                       |                                                          |                                 |                         |                                         |                | Full Span                                            |             |
| .00                                                     |                                                        |                                       |                                                          |                                 | <b>♦</b> <sup>1</sup> — |                                         | Start          |                                                      |             |
| 10.0<br>20.0                                            | the second                                             | m                                     |                                                          |                                 |                         |                                         |                | Freq<br>0000000 GHz                                  |             |
| 30.0<br>40.0<br>50.0                                    | ·····                                                  | <u> </u>                              |                                                          |                                 |                         | <b>`</b>                                | Stop<br>5.67   | Freq<br>0000000 GHz                                  |             |
| 60.0                                                    |                                                        |                                       |                                                          |                                 |                         |                                         | _              | AUTO TUNE                                            |             |
| enter 5.5700 GHz<br>Res BW 1.0 MHz                      |                                                        | #Video BW 3.0                         | MHZ                                                      | Swe                             |                         | n 200.0 MHz<br>s (1001 pts)             | CF SI          |                                                      |             |
| Marker Table                                            |                                                        |                                       |                                                          |                                 |                         |                                         |                | 00000 MHz<br>Auto                                    |             |
| Mode Trace Scale 1 N 1 f                                | X<br>5.635 0 GHz                                       | Y<br>-7.508 dBm                       | Function F                                               | unction Width                   | Functi                  | on Value                                | • •            |                                                      |             |
| 2 3                                                     |                                                        |                                       |                                                          |                                 |                         |                                         | Freq<br>0 Hz   | Unset                                                |             |
| 4 5                                                     |                                                        |                                       |                                                          |                                 |                         |                                         |                | s Scale                                              |             |
|                                                         | ) Jun 10, 2022 🌈                                       |                                       |                                                          |                                 |                         |                                         |                | Jin                                                  |             |
| ¶ ∩ ∩ <b>■</b> ?                                        | 4:54:31 PM                                             |                                       |                                                          |                                 |                         |                                         | (Span          | l Track<br>Zoom)                                     |             |
| pectrum Analyzer 1                                      |                                                        | ax_160                                | )MHz_C                                                   | nain'i                          | _525                    | UMHZ                                    | _              | <b></b>                                              |             |
| Wept SA                                                 | HINDUT Z: 50 Ω                                         | #Atten: 30 dB                         | PNO: Fast                                                | #Avg Type: Po                   | ower (RMS               | 123456                                  | <b>Ö</b>       | Frequency                                            | <u>'</u> [- |
| Coupling: DC<br>Align: Auto                             | Corrections: Off<br>Freq Ref: Int (S)                  |                                       | Gate: Off<br>IF Gain: Low                                | Trig: Free Rur                  | 1                       | A₩₩₩₩₩                                  |                | er Frequency<br>0000000 GHz                          | Settings    |
| a                                                       |                                                        |                                       | Sig Track: Off                                           |                                 |                         | ANNNNN                                  | Span           |                                                      |             |
| Spectrum v<br>icale/Div 10 dB                           |                                                        | ef Lvi Offset 21.<br>ef Level 30.00 d |                                                          | Mk                              |                         | 75 8 GHz<br>020 dBm                     |                | 000000 MHz                                           |             |
| .og                                                     |                                                        | si Level 30.00 u                      | bill                                                     |                                 |                         |                                         |                | Swept Span<br>Zero Span                              |             |
| 20.0                                                    |                                                        | <b></b>                               | <b>_1</b>                                                |                                 |                         |                                         |                | Full Span                                            |             |
|                                                         |                                                        |                                       |                                                          |                                 |                         |                                         | Start          |                                                      |             |
|                                                         |                                                        |                                       |                                                          |                                 |                         |                                         |                | D000000 GHz                                          |             |
| 0.0                                                     |                                                        | + +                                   |                                                          |                                 |                         | ·                                       | Stop           |                                                      |             |
|                                                         |                                                        | + +                                   |                                                          |                                 |                         |                                         | 5.35           | 0000000 GHz                                          |             |
|                                                         |                                                        |                                       |                                                          |                                 |                         |                                         |                |                                                      |             |
| 10 0 0 0 0 0 0 0 0 0 0 0 0 0 0 0 0 0 0                  |                                                        | #Video BW 3.0                         | MHz                                                      |                                 | Spa                     | n 200.0 MHz                             |                |                                                      |             |
| 100 000 000 000 000 000 000 000 000 000                 |                                                        | #Video BW 3.0                         | MHz                                                      | Swe                             | Spa<br>ep 1.00 m        | n 200.0 MHz<br>s (1001 pts)             | CF SI<br>20.0  | AUTO TUNE                                            |             |
| 0 0 0 0 0 0 0 0 0 0 0 0 0 0 0 0 0 0 0                   | x                                                      | Y                                     |                                                          | Swe                             | ep 1.00 m               | n 200.0 MHz<br>s (1001 pts)<br>on Value | CF SI<br>20.0  | AUTO TUNE<br>Iep<br>D00000 MHz<br>Auto               |             |
| Mode Trace Scale                                        |                                                        |                                       |                                                          |                                 | ep 1.00 m               | s (1001 pts)                            | CF SI<br>20.0  | AUTO TUNE<br>P<br>D0000 MHz<br>Auto<br>Aan<br>Offset |             |
| 000 000 000 000 000 000 000 000 000 00                  | x                                                      | Y                                     |                                                          |                                 | ep 1.00 m               | s (1001 pts)                            | CF SI<br>20.00 | AUTO TUNE<br>PO0000 MHz<br>Auto<br>Man<br>Offset     |             |
| 000 000 000 000 000 000 000 000 000 00                  | x                                                      | Y                                     |                                                          |                                 | ep 1.00 m               | s (1001 pts)                            | CF SI<br>20.00 | AUTO TUNE tep 300000 MHz Auto Aan Offset s Scale .og |             |