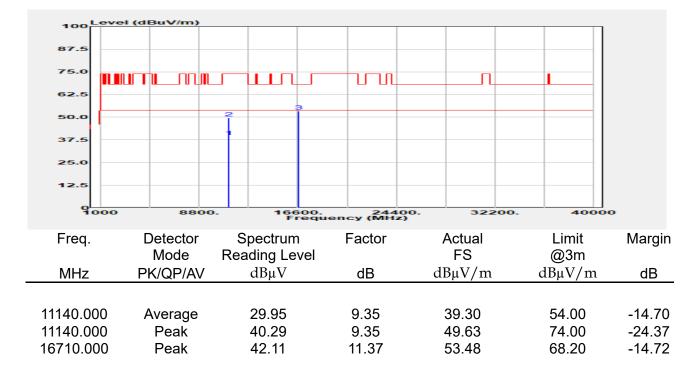

## Report No.: E2/2022/30060 Page: 135 of 498

| эмерган                                                 | +                                                      |                                       |                                                          |                                 |                         |                                         | Ö              | Frequency                                            | · 1         |
|---------------------------------------------------------|--------------------------------------------------------|---------------------------------------|----------------------------------------------------------|---------------------------------|-------------------------|-----------------------------------------|----------------|------------------------------------------------------|-------------|
| EYSIGHT Input: RF<br>← Coupling: DC<br>Align: Auto<br>a | Input Z: 50 Ω<br>Corrections: Off<br>Freq Ref: Int (S) | #Atten: 30 dB                         | PNO: Fast<br>Gate: Off<br>IF Gain: Low<br>Sin Track: Off | #Avg Type: Po<br>Trig: Free Rur | 1                       | 1 2 3 4 5 6<br>A WW WW W<br>A N N N N N |                | er Frequency<br>0000000 GHz                          | Settings    |
|                                                         |                                                        |                                       | Sig Track: Off                                           | Mk                              |                         | 04 0 GHz                                | Span           |                                                      |             |
| Spectrum v<br>cale/Div 10 dB                            | R                                                      | ef Lvi Offset 21.<br>ef Level 30.00 d | 20 dB<br>Bm                                              | WIN                             |                         | 850 dBm                                 |                | 000000 MHz<br>Swept Span                             |             |
| <b>0</b> 0                                              |                                                        | T T                                   |                                                          |                                 |                         |                                         |                | Zero Span                                            |             |
| 0.0                                                     |                                                        |                                       |                                                          |                                 |                         |                                         |                | Full Span                                            |             |
| 1.00                                                    |                                                        |                                       |                                                          |                                 |                         |                                         | Start          | Freq                                                 |             |
| 0.0                                                     |                                                        |                                       | and a construction                                       | WM_N                            | h have be               |                                         | 5.47<br>Stop   | D000000 GHz                                          |             |
| i0.0<br>i0.0                                            |                                                        |                                       |                                                          |                                 |                         |                                         | 5.67           | 0000000 GHz                                          |             |
| enter 5.5700 GHz<br>Res BW 1.0 MHz                      |                                                        | #Video BW 3.0                         | MHz                                                      | Swe                             | Spa<br>ep 1.00 m        | n 200.0 MHz<br>s (1001 pts)             | CF SI          | AUTO TUNE                                            |             |
| Marker Table v                                          |                                                        |                                       |                                                          |                                 |                         |                                         | 20.0           | 00000 MHz                                            |             |
| Mode Trace Scale                                        | X<br>5.504 0 GHz                                       | Y<br>-7.850 dBm                       | Function F                                               | unction Width                   | Functi                  | on Value                                |                | <i>l</i> lan                                         |             |
| 2<br>3<br>4                                             |                                                        |                                       |                                                          |                                 |                         |                                         | 0 Hz           |                                                      |             |
| 5                                                       |                                                        |                                       |                                                          |                                 |                         |                                         | X Axis         | s Scale<br>.og<br>in                                 |             |
|                                                         | Jun 10, 2022<br>4:47:12 PM                             |                                       |                                                          |                                 |                         | HX                                      | Signa          | I Track<br>Zoom)                                     |             |
| 802.                                                    | 11ax_16                                                | 0MHz                                  | Chain0                                                   | 5570N                           | ΛHz                     |                                         |                |                                                      | 1           |
|                                                         | +                                                      | _                                     | _                                                        |                                 |                         |                                         | ø              | Frequency                                            | • 3         |
| Coupling: DC                                            | Input Z: 50 Q<br>Corrections: Off                      | #Atten: 30 dB                         | PNO: Fast<br>Gate: Off                                   | #Avg Type: Po<br>Trig: Free Rur |                         | 1 2 3 4 5 6<br>A WW WW W                |                | er Frequency                                         | Settings    |
| align: Auto                                             | Freq Ref: Int (S)                                      |                                       | IF Gain: Low<br>Sig Track: Off                           |                                 |                         | ANNNN                                   | Span           | 0000000 GHz                                          |             |
| Spectrum v                                              | R                                                      | ef Lvi Offset 21                      | 20 dB                                                    | Mk                              |                         | 35 0 GHz                                | 200.           | 000000 MHz                                           |             |
| cale/Div 10 dB                                          | R                                                      | ef Level 30.00 d                      | Bm                                                       |                                 | -1.                     | 508 dBm                                 |                | Swept Span<br>Zero Span                              |             |
| 20.0                                                    |                                                        |                                       |                                                          |                                 |                         |                                         |                | Full Span                                            |             |
| .00                                                     |                                                        |                                       |                                                          |                                 | <b>♦</b> <sup>1</sup> — |                                         | Start          |                                                      |             |
| 10.0<br>20.0                                            | the second                                             | m                                     |                                                          |                                 |                         |                                         |                | Freq<br>0000000 GHz                                  |             |
| 30.0<br>40.0<br>50.0                                    | ·····                                                  | <u> </u>                              |                                                          |                                 |                         | <b>`</b>                                | Stop<br>5.67   | Freq<br>0000000 GHz                                  |             |
| 60.0                                                    |                                                        |                                       |                                                          |                                 |                         |                                         | _              | AUTO TUNE                                            |             |
| enter 5.5700 GHz<br>Res BW 1.0 MHz                      |                                                        | #Video BW 3.0                         | MHZ                                                      | Swe                             |                         | n 200.0 MHz<br>s (1001 pts)             | CF SI          |                                                      |             |
| Marker Table                                            |                                                        |                                       |                                                          |                                 |                         |                                         |                | 00000 MHz<br>Auto                                    |             |
| Mode Trace Scale 1 N 1 f                                | X<br>5.635 0 GHz                                       | Y<br>-7.508 dBm                       | Function F                                               | unction Width                   | Functi                  | on Value                                | • •            |                                                      |             |
| 2 3                                                     |                                                        |                                       |                                                          |                                 |                         |                                         | Freq<br>0 Hz   | Unset                                                |             |
| 4 5                                                     |                                                        |                                       |                                                          |                                 |                         |                                         |                | s Scale                                              |             |
|                                                         | ) Jun 10, 2022 🌈                                       |                                       |                                                          |                                 |                         |                                         |                | Jin                                                  |             |
| ¶ ∩ ∩ <b>■</b> ?                                        | 4:54:31 PM                                             |                                       |                                                          |                                 |                         |                                         | (Span          | l Track<br>Zoom)                                     |             |
| pectrum Analyzer 1                                      |                                                        | ax_160                                | )MHz_C                                                   | nain'i                          | _525                    | UMHZ                                    | _              | <b></b>                                              |             |
| Wept SA                                                 | HINDUT Z: 50 Ω                                         | #Atten: 30 dB                         | PNO: Fast                                                | #Avg Type: Po                   | ower (RMS               | 123456                                  | <b>Ö</b>       | Frequency                                            | <u>'</u> [- |
| Coupling: DC<br>Align: Auto                             | Corrections: Off<br>Freq Ref: Int (S)                  |                                       | Gate: Off<br>IF Gain: Low                                | Trig: Free Rur                  | 1                       | A₩₩₩₩₩                                  |                | er Frequency<br>0000000 GHz                          | Settings    |
| a                                                       |                                                        |                                       | Sig Track: Off                                           |                                 |                         | ANNNNN                                  | Span           |                                                      |             |
| Spectrum v<br>icale/Div 10 dB                           |                                                        | ef Lvi Offset 21.<br>ef Level 30.00 d |                                                          | Mk                              |                         | 75 8 GHz<br>020 dBm                     |                | 000000 MHz                                           |             |
| .og                                                     |                                                        | si Level 30.00 u                      | bill                                                     |                                 |                         |                                         |                | Swept Span<br>Zero Span                              |             |
| 20.0                                                    |                                                        | <b></b>                               | <b>_1</b>                                                |                                 |                         |                                         |                | Full Span                                            |             |
|                                                         |                                                        |                                       |                                                          |                                 |                         |                                         | Start          |                                                      |             |
|                                                         |                                                        |                                       |                                                          |                                 |                         |                                         |                | D000000 GHz                                          |             |
| 0.0                                                     |                                                        | + +                                   |                                                          |                                 |                         | ·                                       | Stop           |                                                      |             |
|                                                         |                                                        | + +                                   |                                                          |                                 |                         |                                         | 5.35           | 0000000 GHz                                          |             |
|                                                         |                                                        |                                       |                                                          |                                 |                         |                                         |                |                                                      |             |
| 10 0 0 0 0 0 0 0 0 0 0 0 0 0 0 0 0 0 0                  |                                                        | #Video BW 3.0                         | MHz                                                      |                                 | Spa                     | n 200.0 MHz                             |                |                                                      |             |
| 100 000 000 000 000 000 000 000 000 000                 |                                                        | #Video BW 3.0                         | MHz                                                      | Swe                             | Spa<br>ep 1.00 m        | n 200.0 MHz<br>s (1001 pts)             | CF SI<br>20.0  | AUTO TUNE                                            |             |
| 0 0 0 0 0 0 0 0 0 0 0 0 0 0 0 0 0 0 0                   | x                                                      | Y                                     |                                                          | Swe                             | ep 1.00 m               | n 200.0 MHz<br>s (1001 pts)<br>on Value | CF SI<br>20.0  | AUTO TUNE<br>Iep<br>D00000 MHz<br>Auto               |             |
| Mode Trace Scale                                        |                                                        |                                       |                                                          |                                 | ep 1.00 m               | s (1001 pts)                            | CF SI<br>20.0  | AUTO TUNE<br>P<br>D0000 MHz<br>Auto<br>Aan<br>Offset |             |
| 000 000 000 000 000 000 000 000 000 00                  | x                                                      | Y                                     |                                                          |                                 | ep 1.00 m               | s (1001 pts)                            | CF SI<br>20.00 | AUTO TUNE<br>PO0000 MHz<br>Auto<br>Man<br>Offset     |             |
| 000 000 000 000 000 000 000 000 000 00                  | x                                                      | Y                                     |                                                          |                                 | ep 1.00 m               | s (1001 pts)                            | CF SI<br>20.00 | AUTO TUNE tep 300000 MHz Auto Aan Offset s Scale .og |             |