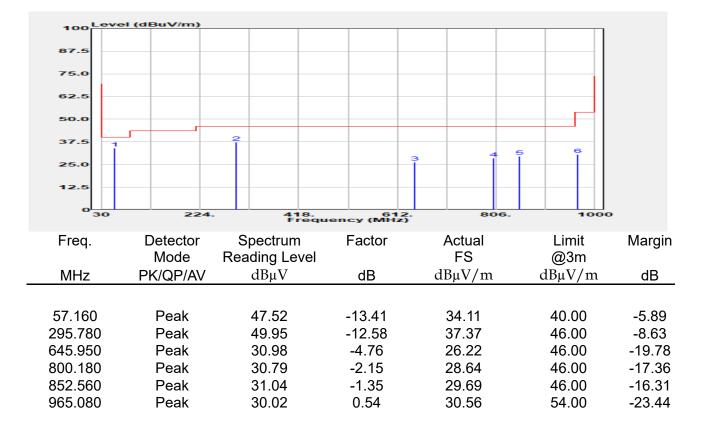

## Report No.: E2/2022/30060 Page: 135 of 498

| эмерган                                                 | +                                                      |                                       |                                                          |                                 |                         |                                         | Ö              | Frequency                                            | · 1         |
|---------------------------------------------------------|--------------------------------------------------------|---------------------------------------|----------------------------------------------------------|---------------------------------|-------------------------|-----------------------------------------|----------------|------------------------------------------------------|-------------|
| EYSIGHT Input: RF<br>← Coupling: DC<br>Align: Auto<br>a | Input Z: 50 Ω<br>Corrections: Off<br>Freq Ref: Int (S) | #Atten: 30 dB                         | PNO: Fast<br>Gate: Off<br>IF Gain: Low<br>Sin Track: Off | #Avg Type: Po<br>Trig: Free Rur | 1                       | 1 2 3 4 5 6<br>A WW WW W<br>A N N N N N |                | er Frequency<br>0000000 GHz                          | Settings    |
|                                                         |                                                        |                                       | Sig Track: Off                                           | Mk                              |                         | 04 0 GHz                                | Span           |                                                      |             |
| Spectrum v<br>cale/Div 10 dB                            | R                                                      | ef Lvi Offset 21.<br>ef Level 30.00 d | 20 dB<br>Bm                                              | WIN                             |                         | 850 dBm                                 |                | 000000 MHz<br>Swept Span                             |             |
| <b>0</b> 0                                              |                                                        | T T                                   |                                                          |                                 |                         |                                         |                | Zero Span                                            |             |
| 0.0                                                     |                                                        |                                       |                                                          |                                 |                         |                                         |                | Full Span                                            |             |
| 1.00                                                    |                                                        |                                       |                                                          |                                 |                         |                                         | Start          | Freq                                                 |             |
| 0.0                                                     |                                                        |                                       | and a construction                                       | WM_N                            | h have be               |                                         | 5.47<br>Stop   | D000000 GHz                                          |             |
| i0.0<br>i0.0                                            |                                                        |                                       |                                                          |                                 |                         |                                         | 5.67           | 0000000 GHz                                          |             |
| enter 5.5700 GHz<br>Res BW 1.0 MHz                      |                                                        | #Video BW 3.0                         | MHz                                                      | Swe                             | Spa<br>ep 1.00 m        | n 200.0 MHz<br>s (1001 pts)             | CF SI          | AUTO TUNE                                            |             |
| Marker Table v                                          |                                                        |                                       |                                                          |                                 |                         |                                         | 20.0           | 00000 MHz                                            |             |
| Mode Trace Scale                                        | X<br>5.504 0 GHz                                       | Y<br>-7.850 dBm                       | Function F                                               | unction Width                   | Functi                  | on Value                                |                | <i>l</i> lan                                         |             |
| 2<br>3<br>4                                             |                                                        |                                       |                                                          |                                 |                         |                                         | 0 Hz           |                                                      |             |
| 5                                                       |                                                        |                                       |                                                          |                                 |                         |                                         | X Axis         | s Scale<br>.og<br>in                                 |             |
|                                                         | Jun 10, 2022<br>4:47:12 PM                             |                                       |                                                          |                                 |                         | HX                                      | Signa          | I Track<br>Zoom)                                     |             |
| 802.                                                    | 11ax_16                                                | 0MHz                                  | Chain0                                                   | 5570N                           | ΛHz                     |                                         |                |                                                      | 1           |
|                                                         | +                                                      | _                                     | _                                                        |                                 |                         |                                         | ø              | Frequency                                            | • 3         |
| Coupling: DC                                            | Input Z: 50 Q<br>Corrections: Off                      | #Atten: 30 dB                         | PNO: Fast<br>Gate: Off                                   | #Avg Type: Po<br>Trig: Free Rur |                         | 1 2 3 4 5 6<br>A WW WW W                |                | er Frequency                                         | Settings    |
| align: Auto                                             | Freq Ref: Int (S)                                      |                                       | IF Gain: Low<br>Sig Track: Off                           |                                 |                         | ANNNN                                   | Span           | 0000000 GHz                                          |             |
| Spectrum v                                              | R                                                      | ef Lvi Offset 21                      | 20 dB                                                    | Mk                              |                         | 35 0 GHz                                | 200.           | 000000 MHz                                           |             |
| cale/Div 10 dB                                          | R                                                      | ef Level 30.00 d                      | Bm                                                       |                                 | -1.                     | 508 dBm                                 |                | Swept Span<br>Zero Span                              |             |
| 20.0                                                    |                                                        |                                       |                                                          |                                 |                         |                                         |                | Full Span                                            |             |
| .00                                                     |                                                        |                                       |                                                          |                                 | <b>♦</b> <sup>1</sup> — |                                         | Start          |                                                      |             |
| 10.0<br>20.0                                            | the second                                             | m                                     |                                                          |                                 |                         |                                         |                | Freq<br>0000000 GHz                                  |             |
| 30.0<br>40.0<br>50.0                                    | ·····                                                  | <u> </u>                              |                                                          |                                 |                         | <b>`</b>                                | Stop<br>5.67   | Freq<br>0000000 GHz                                  |             |
| 60.0                                                    |                                                        |                                       |                                                          |                                 |                         |                                         | _              | AUTO TUNE                                            |             |
| enter 5.5700 GHz<br>Res BW 1.0 MHz                      |                                                        | #Video BW 3.0                         | MHZ                                                      | Swe                             |                         | n 200.0 MHz<br>s (1001 pts)             | CF SI          |                                                      |             |
| Marker Table                                            |                                                        |                                       |                                                          |                                 |                         |                                         |                | 00000 MHz<br>Auto                                    |             |
| Mode Trace Scale 1 N 1 f                                | X<br>5.635 0 GHz                                       | Y<br>-7.508 dBm                       | Function F                                               | unction Width                   | Functi                  | on Value                                | • •            |                                                      |             |
| 2 3                                                     |                                                        |                                       |                                                          |                                 |                         |                                         | Freq<br>0 Hz   | Unset                                                |             |
| 4 5                                                     |                                                        |                                       |                                                          |                                 |                         |                                         |                | s Scale                                              |             |
|                                                         | ) Jun 10, 2022 🌈                                       |                                       |                                                          |                                 |                         |                                         |                | Jin                                                  |             |
| ¶ ∩ ∩ <b>■</b> ?                                        | 4:54:31 PM                                             |                                       |                                                          |                                 |                         |                                         | (Span          | l Track<br>Zoom)                                     |             |
| pectrum Analyzer 1                                      |                                                        | ax_160                                | )MHz_C                                                   | nain'i                          | _525                    | UMHZ                                    | _              | <b></b>                                              |             |
| Wept SA                                                 | HINDUT Z: 50 Ω                                         | #Atten: 30 dB                         | PNO: Fast                                                | #Avg Type: Po                   | ower (RMS               | 123456                                  | <b>Ö</b>       | Frequency                                            | <u>'</u> [- |
| Coupling: DC<br>Align: Auto                             | Corrections: Off<br>Freq Ref: Int (S)                  |                                       | Gate: Off<br>IF Gain: Low                                | Trig: Free Rur                  | 1                       | A₩₩₩₩₩                                  |                | er Frequency<br>0000000 GHz                          | Settings    |
| a                                                       |                                                        |                                       | Sig Track: Off                                           |                                 |                         | ANNNNN                                  | Span           |                                                      |             |
| Spectrum v<br>icale/Div 10 dB                           |                                                        | ef Lvi Offset 21.<br>ef Level 30.00 d |                                                          | Mk                              |                         | 75 8 GHz<br>020 dBm                     |                | 000000 MHz                                           |             |
| .og                                                     |                                                        | si Level 30.00 u                      | bill                                                     |                                 |                         |                                         |                | Swept Span<br>Zero Span                              |             |
| 20.0                                                    |                                                        | <b></b>                               | <b>_1</b>                                                |                                 |                         |                                         |                | Full Span                                            |             |
|                                                         |                                                        |                                       |                                                          |                                 |                         |                                         | Start          |                                                      |             |
|                                                         |                                                        |                                       |                                                          |                                 |                         |                                         |                | D000000 GHz                                          |             |
| 0.0                                                     |                                                        | + +                                   |                                                          |                                 |                         | ·                                       | Stop           |                                                      |             |
|                                                         |                                                        | + +                                   |                                                          |                                 |                         |                                         | 5.35           | 0000000 GHz                                          |             |
|                                                         |                                                        |                                       |                                                          |                                 |                         |                                         |                |                                                      |             |
| 10 0 0 0 0 0 0 0 0 0 0 0 0 0 0 0 0 0 0                  |                                                        | #Video BW 3.0                         | MHz                                                      |                                 | Spa                     | n 200.0 MHz                             |                |                                                      |             |
| 100 000 000 000 000 000 000 000 000 000                 |                                                        | #Video BW 3.0                         | MHz                                                      | Swe                             | Spa<br>ep 1.00 m        | n 200.0 MHz<br>s (1001 pts)             | CF SI<br>20.0  | AUTO TUNE                                            |             |
| 0 0 0 0 0 0 0 0 0 0 0 0 0 0 0 0 0 0 0                   | x                                                      | Y                                     |                                                          | Swe                             | ep 1.00 m               | n 200.0 MHz<br>s (1001 pts)<br>on Value | CF SI<br>20.0  | AUTO TUNE<br>Iep<br>D00000 MHz<br>Auto               |             |
| Mode Trace Scale                                        |                                                        |                                       |                                                          |                                 | ep 1.00 m               | s (1001 pts)                            | CF SI<br>20.0  | AUTO TUNE<br>P<br>D0000 MHz<br>Auto<br>Aan<br>Offset |             |
| 000 000 000 000 000 000 000 000 000 00                  | x                                                      | Y                                     |                                                          |                                 | ep 1.00 m               | s (1001 pts)                            | CF SI<br>20.00 | AUTO TUNE<br>PO0000 MHz<br>Auto<br>Man<br>Offset     |             |
| 000 000 000 000 000 000 000 000 000 00                  | x                                                      | Y                                     |                                                          |                                 | ep 1.00 m               | s (1001 pts)                            | CF SI<br>20.00 | AUTO TUNE tep 300000 MHz Auto Aan Offset s Scale .og |             |