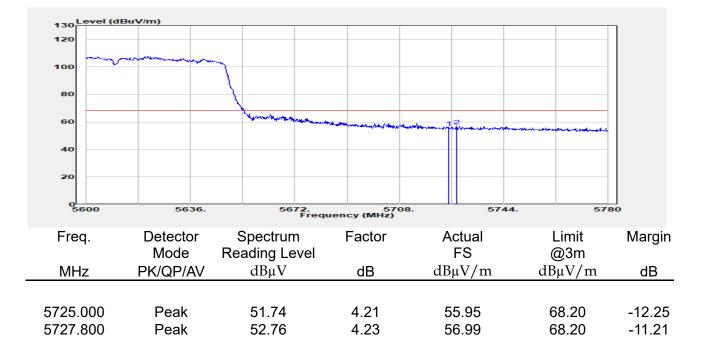

## Report No.: E2/2022/30060 Page: 135 of 498

| эмерган                                                 | +                                                      |                                       |                                                          |                                 |                         |                                         | Ö              | Frequency                                            | · 1         |
|---------------------------------------------------------|--------------------------------------------------------|---------------------------------------|----------------------------------------------------------|---------------------------------|-------------------------|-----------------------------------------|----------------|------------------------------------------------------|-------------|
| EYSIGHT Input: RF<br>← Coupling: DC<br>Align: Auto<br>a | Input Z: 50 Ω<br>Corrections: Off<br>Freq Ref: Int (S) | #Atten: 30 dB                         | PNO: Fast<br>Gate: Off<br>IF Gain: Low<br>Sin Track: Off | #Avg Type: Po<br>Trig: Free Rur | 1                       | 1 2 3 4 5 6<br>A WW WW W<br>A N N N N N |                | er Frequency<br>0000000 GHz                          | Settings    |
|                                                         |                                                        |                                       | Sig Track: Off                                           | Mk                              |                         | 04 0 GHz                                | Span           |                                                      |             |
| Spectrum v<br>cale/Div 10 dB                            | R                                                      | ef Lvi Offset 21.<br>ef Level 30.00 d | 20 dB<br>Bm                                              | WIN                             |                         | 850 dBm                                 |                | 000000 MHz<br>Swept Span                             |             |
| <b>0</b> 0                                              |                                                        | T T                                   |                                                          |                                 |                         |                                         |                | Zero Span                                            |             |
| 0.0                                                     |                                                        |                                       |                                                          |                                 |                         |                                         |                | Full Span                                            |             |
| 1.00                                                    |                                                        |                                       |                                                          |                                 |                         |                                         | Start          | Freq                                                 |             |
| 0.0                                                     |                                                        |                                       | and a construction                                       | WM_N                            | h have be               |                                         | 5.47<br>Stop   | D000000 GHz                                          |             |
| i0.0<br>i0.0                                            |                                                        |                                       |                                                          |                                 |                         |                                         | 5.67           | 0000000 GHz                                          |             |
| enter 5.5700 GHz<br>Res BW 1.0 MHz                      |                                                        | #Video BW 3.0                         | MHz                                                      | Swe                             | Spa<br>ep 1.00 m        | n 200.0 MHz<br>s (1001 pts)             | CF SI          | AUTO TUNE                                            |             |
| Marker Table v                                          |                                                        |                                       |                                                          |                                 |                         |                                         | 20.0           | 00000 MHz                                            |             |
| Mode Trace Scale                                        | X<br>5.504 0 GHz                                       | Y<br>-7.850 dBm                       | Function F                                               | unction Width                   | Functi                  | on Value                                |                | <i>l</i> lan                                         |             |
| 2<br>3<br>4                                             |                                                        |                                       |                                                          |                                 |                         |                                         | 0 Hz           |                                                      |             |
| 5                                                       |                                                        |                                       |                                                          |                                 |                         |                                         | X Axis         | s Scale<br>.og<br>in                                 |             |
|                                                         | Jun 10, 2022<br>4:47:12 PM                             |                                       |                                                          |                                 |                         | HX                                      | Signa          | I Track<br>Zoom)                                     |             |
| 802.                                                    | 11ax_16                                                | 0MHz                                  | Chain0                                                   | 5570N                           | ΛHz                     |                                         |                |                                                      | 1           |
|                                                         | +                                                      | _                                     | _                                                        |                                 |                         |                                         | ø              | Frequency                                            | • 3         |
| Coupling: DC                                            | Input Z: 50 Q<br>Corrections: Off                      | #Atten: 30 dB                         | PNO: Fast<br>Gate: Off                                   | #Avg Type: Po<br>Trig: Free Rur |                         | 1 2 3 4 5 6<br>A WW WW W                |                | er Frequency                                         | Settings    |
| align: Auto                                             | Freq Ref: Int (S)                                      |                                       | IF Gain: Low<br>Sig Track: Off                           |                                 |                         | ANNNN                                   | Span           | 0000000 GHz                                          |             |
| Spectrum v                                              | R                                                      | ef Lvi Offset 21                      | 20 dB                                                    | Mk                              |                         | 35 0 GHz                                | 200.           | 000000 MHz                                           |             |
| cale/Div 10 dB                                          | R                                                      | ef Level 30.00 d                      | Bm                                                       |                                 | -1.                     | 508 dBm                                 |                | Swept Span<br>Zero Span                              |             |
| 20.0                                                    |                                                        |                                       |                                                          |                                 |                         |                                         |                | Full Span                                            |             |
| .00                                                     |                                                        |                                       |                                                          |                                 | <b>♦</b> <sup>1</sup> — |                                         | Start          |                                                      |             |
| 10.0<br>20.0                                            | the second                                             | m                                     |                                                          |                                 |                         |                                         |                | Freq<br>0000000 GHz                                  |             |
| 30.0<br>40.0<br>50.0                                    | ·····                                                  | <u> </u>                              |                                                          |                                 |                         | <b>`</b>                                | Stop<br>5.67   | Freq<br>0000000 GHz                                  |             |
| 60.0                                                    |                                                        |                                       |                                                          |                                 |                         |                                         | _              | AUTO TUNE                                            |             |
| enter 5.5700 GHz<br>Res BW 1.0 MHz                      |                                                        | #Video BW 3.0                         | MHZ                                                      | Swe                             |                         | n 200.0 MHz<br>s (1001 pts)             | CF SI          |                                                      |             |
| Marker Table                                            |                                                        |                                       |                                                          |                                 |                         |                                         |                | 00000 MHz<br>Auto                                    |             |
| Mode Trace Scale 1 N 1 f                                | X<br>5.635 0 GHz                                       | Y<br>-7.508 dBm                       | Function F                                               | unction Width                   | Functi                  | on Value                                | • •            |                                                      |             |
| 2 3                                                     |                                                        |                                       |                                                          |                                 |                         |                                         | Freq<br>0 Hz   | Unset                                                |             |
| 4 5                                                     |                                                        |                                       |                                                          |                                 |                         |                                         |                | s Scale                                              |             |
|                                                         | ) Jun 10, 2022 🌈                                       |                                       |                                                          |                                 |                         |                                         |                | Jin                                                  |             |
| ¶ ∩ ∩ <b>■</b> ?                                        | 4:54:31 PM                                             |                                       |                                                          |                                 |                         |                                         | (Span          | l Track<br>Zoom)                                     |             |
| pectrum Analyzer 1                                      |                                                        | ax_160                                | )MHz_C                                                   | nain'i                          | _525                    | UMHZ                                    | _              | <b></b>                                              |             |
| Wept SA                                                 | HINDUT Z: 50 Ω                                         | #Atten: 30 dB                         | PNO: Fast                                                | #Avg Type: Po                   | ower (RMS               | 123456                                  | <b>Ö</b>       | Frequency                                            | <u>'</u> [- |
| Coupling: DC<br>Align: Auto                             | Corrections: Off<br>Freq Ref: Int (S)                  |                                       | Gate: Off<br>IF Gain: Low                                | Trig: Free Rur                  | 1                       | A₩₩₩₩₩                                  |                | er Frequency<br>0000000 GHz                          | Settings    |
| a                                                       |                                                        |                                       | Sig Track: Off                                           |                                 |                         | ANNNNN                                  | Span           |                                                      |             |
| Spectrum v<br>icale/Div 10 dB                           |                                                        | ef Lvi Offset 21.<br>ef Level 30.00 d |                                                          | Mk                              |                         | 75 8 GHz<br>020 dBm                     |                | 000000 MHz                                           |             |
| .og                                                     |                                                        | si Level 30.00 u                      | bill                                                     |                                 |                         |                                         |                | Swept Span<br>Zero Span                              |             |
| 20.0                                                    |                                                        | <b></b>                               | <b>_1</b>                                                |                                 |                         |                                         |                | Full Span                                            |             |
|                                                         |                                                        |                                       |                                                          |                                 |                         |                                         | Start          |                                                      |             |
|                                                         |                                                        |                                       |                                                          |                                 |                         |                                         |                | D000000 GHz                                          |             |
| 0.0                                                     |                                                        | + +                                   |                                                          |                                 |                         | ·                                       | Stop           |                                                      |             |
|                                                         |                                                        | + +                                   |                                                          |                                 |                         |                                         | 5.35           | 0000000 GHz                                          |             |
|                                                         |                                                        |                                       |                                                          |                                 |                         |                                         |                |                                                      |             |
| 10 0 0 0 0 0 0 0 0 0 0 0 0 0 0 0 0 0 0                  |                                                        | #Video BW 3.0                         | MHz                                                      |                                 | Spa                     | n 200.0 MHz                             |                |                                                      |             |
| 100 000 000 000 000 000 000 000 000 000                 |                                                        | #Video BW 3.0                         | MHz                                                      | Swe                             | Spa<br>ep 1.00 m        | n 200.0 MHz<br>s (1001 pts)             | CF SI<br>20.0  | AUTO TUNE                                            |             |
| 0 0 0 0 0 0 0 0 0 0 0 0 0 0 0 0 0 0 0                   | x                                                      | Y                                     |                                                          | Swe                             | ep 1.00 m               | n 200.0 MHz<br>s (1001 pts)<br>on Value | CF SI<br>20.0  | AUTO TUNE<br>Iep<br>D00000 MHz<br>Auto               |             |
| Mode Trace Scale                                        |                                                        |                                       |                                                          |                                 | ep 1.00 m               | s (1001 pts)                            | CF SI<br>20.0  | AUTO TUNE<br>P<br>D0000 MHz<br>Auto<br>Aan<br>Offset |             |
| 000 000 000 000 000 000 000 000 000 00                  | x                                                      | Y                                     |                                                          |                                 | ep 1.00 m               | s (1001 pts)                            | CF SI<br>20.00 | AUTO TUNE<br>PO0000 MHz<br>Auto<br>Man<br>Offset     |             |
| 000 000 000 000 000 000 000 000 000 00                  | x                                                      | Y                                     |                                                          |                                 | ep 1.00 m               | s (1001 pts)                            | CF SI<br>20.00 | AUTO TUNE tep 300000 MHz Auto Aan Offset s Scale .og |             |