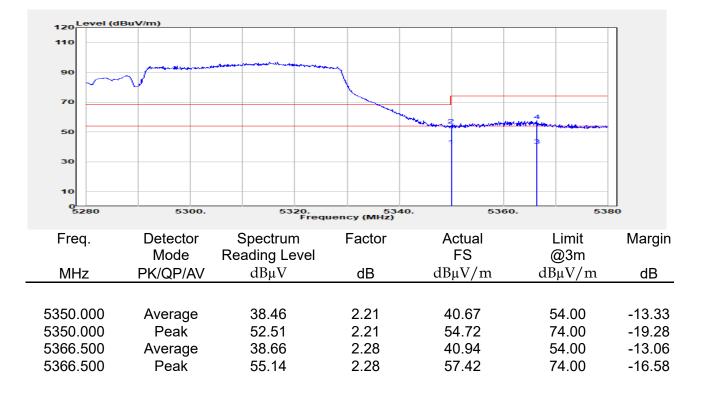

## Report No.: E2/2022/30060 Page: 135 of 498

| эмерган                                                 | +                                                      |                                       |                                                          |                                 |                         |                                         | Ö              | Frequency                                            | · 1         |
|---------------------------------------------------------|--------------------------------------------------------|---------------------------------------|----------------------------------------------------------|---------------------------------|-------------------------|-----------------------------------------|----------------|------------------------------------------------------|-------------|
| EYSIGHT Input: RF<br>← Coupling: DC<br>Align: Auto<br>a | Input Z: 50 Ω<br>Corrections: Off<br>Freq Ref: Int (S) | #Atten: 30 dB                         | PNO: Fast<br>Gate: Off<br>IF Gain: Low<br>Sin Track: Off | #Avg Type: Po<br>Trig: Free Rur | 1                       | 1 2 3 4 5 6<br>A WW WW W<br>A N N N N N |                | er Frequency<br>0000000 GHz                          | Settings    |
|                                                         |                                                        |                                       | Sig Track: Off                                           | Mk                              |                         | 04 0 GHz                                | Span           |                                                      |             |
| Spectrum v<br>cale/Div 10 dB                            | R                                                      | ef Lvi Offset 21.<br>ef Level 30.00 d | 20 dB<br>Bm                                              | WIN                             |                         | 850 dBm                                 |                | 000000 MHz<br>Swept Span                             |             |
| <b>0</b> 0                                              |                                                        | T T                                   |                                                          |                                 |                         |                                         |                | Zero Span                                            |             |
| 0.0                                                     |                                                        |                                       |                                                          |                                 |                         |                                         |                | Full Span                                            |             |
| 1.00                                                    |                                                        |                                       |                                                          |                                 |                         |                                         | Start          | Freq                                                 |             |
| 0.0                                                     |                                                        |                                       | and a construction                                       | WM_N                            | h have be               |                                         | 5.47<br>Stop   | D000000 GHz                                          |             |
| i0.0<br>i0.0                                            |                                                        |                                       |                                                          |                                 |                         |                                         | 5.67           | 0000000 GHz                                          |             |
| enter 5.5700 GHz<br>Res BW 1.0 MHz                      |                                                        | #Video BW 3.0                         | MHz                                                      | Swe                             | Spa<br>ep 1.00 m        | n 200.0 MHz<br>s (1001 pts)             | CF SI          | AUTO TUNE                                            |             |
| Marker Table v                                          |                                                        |                                       |                                                          |                                 |                         |                                         | 20.0           | 00000 MHz                                            |             |
| Mode Trace Scale                                        | X<br>5.504 0 GHz                                       | Y<br>-7.850 dBm                       | Function F                                               | unction Width                   | Functi                  | on Value                                |                | <i>l</i> lan                                         |             |
| 2<br>3<br>4                                             |                                                        |                                       |                                                          |                                 |                         |                                         | 0 Hz           |                                                      |             |
| 5                                                       |                                                        |                                       |                                                          |                                 |                         |                                         | X Axis         | s Scale<br>.og<br>in                                 |             |
|                                                         | Jun 10, 2022<br>4:47:12 PM                             |                                       |                                                          |                                 |                         | HX                                      | Signa          | I Track<br>Zoom)                                     |             |
| 802.                                                    | 11ax_16                                                | 0MHz                                  | Chain0                                                   | 5570N                           | ΛHz                     |                                         |                |                                                      | 1           |
|                                                         | +                                                      | _                                     | _                                                        |                                 |                         |                                         | ø              | Frequency                                            | • 3         |
| Coupling: DC                                            | Input Z: 50 Q<br>Corrections: Off                      | #Atten: 30 dB                         | PNO: Fast<br>Gate: Off                                   | #Avg Type: Po<br>Trig: Free Rur |                         | 1 2 3 4 5 6<br>A WW WW W                |                | er Frequency                                         | Settings    |
| align: Auto                                             | Freq Ref: Int (S)                                      |                                       | IF Gain: Low<br>Sig Track: Off                           |                                 |                         | ANNNN                                   | Span           | 0000000 GHz                                          |             |
| Spectrum v                                              | R                                                      | ef Lvi Offset 21                      | 20 dB                                                    | Mk                              |                         | 35 0 GHz                                | 200.           | 000000 MHz                                           |             |
| cale/Div 10 dB                                          | R                                                      | ef Level 30.00 d                      | Bm                                                       |                                 | -1.                     | 508 dBm                                 |                | Swept Span<br>Zero Span                              |             |
| 20.0                                                    |                                                        |                                       |                                                          |                                 |                         |                                         |                | Full Span                                            |             |
| .00                                                     |                                                        |                                       |                                                          |                                 | <b>♦</b> <sup>1</sup> — |                                         | Start          |                                                      |             |
| 10.0<br>20.0                                            | the second                                             | m                                     |                                                          |                                 |                         |                                         |                | Freq<br>0000000 GHz                                  |             |
| 30.0<br>40.0<br>50.0                                    | ·····                                                  | <u> </u>                              |                                                          |                                 |                         | <b>`</b>                                | Stop<br>5.67   | Freq<br>0000000 GHz                                  |             |
| 60.0                                                    |                                                        |                                       |                                                          |                                 |                         |                                         | _              | AUTO TUNE                                            |             |
| enter 5.5700 GHz<br>Res BW 1.0 MHz                      |                                                        | #Video BW 3.0                         | MHZ                                                      | Swe                             |                         | n 200.0 MHz<br>s (1001 pts)             | CF SI          |                                                      |             |
| Marker Table                                            |                                                        |                                       |                                                          |                                 |                         |                                         |                | 00000 MHz<br>Auto                                    |             |
| Mode Trace Scale 1 N 1 f                                | X<br>5.635 0 GHz                                       | Y<br>-7.508 dBm                       | Function F                                               | unction Width                   | Functi                  | on Value                                | • •            |                                                      |             |
| 2 3                                                     |                                                        |                                       |                                                          |                                 |                         |                                         | Freq<br>0 Hz   | Unset                                                |             |
| 4 5                                                     |                                                        |                                       |                                                          |                                 |                         |                                         |                | s Scale                                              |             |
|                                                         | ) Jun 10, 2022 🌈                                       |                                       |                                                          |                                 |                         |                                         |                | Jin                                                  |             |
| ¶ ∩ ∩ <b>■</b> ?                                        | 4:54:31 PM                                             |                                       |                                                          |                                 |                         |                                         | (Span          | l Track<br>Zoom)                                     |             |
| pectrum Analyzer 1                                      |                                                        | ax_160                                | )MHz_C                                                   | nain'i                          | _525                    | UMHZ                                    | _              | <b></b>                                              |             |
| Wept SA                                                 | HINDUT Z: 50 Ω                                         | #Atten: 30 dB                         | PNO: Fast                                                | #Avg Type: Po                   | ower (RMS               | 123456                                  | <b>Ö</b>       | Frequency                                            | <u>'</u> [- |
| Coupling: DC<br>Align: Auto                             | Corrections: Off<br>Freq Ref: Int (S)                  |                                       | Gate: Off<br>IF Gain: Low                                | Trig: Free Rur                  | 1                       | A₩₩₩₩₩                                  |                | er Frequency<br>0000000 GHz                          | Settings    |
| a                                                       |                                                        |                                       | Sig Track: Off                                           |                                 |                         | ANNNNN                                  | Span           |                                                      |             |
| Spectrum v<br>icale/Div 10 dB                           |                                                        | ef Lvi Offset 21.<br>ef Level 30.00 d |                                                          | Mk                              |                         | 75 8 GHz<br>020 dBm                     |                | 000000 MHz                                           |             |
| .og                                                     |                                                        | si Level 30.00 u                      | bill                                                     |                                 |                         |                                         |                | Swept Span<br>Zero Span                              |             |
| 20.0                                                    |                                                        | <b></b>                               | <b>_1</b>                                                |                                 |                         |                                         |                | Full Span                                            |             |
|                                                         |                                                        |                                       |                                                          |                                 |                         |                                         | Start          |                                                      |             |
|                                                         |                                                        |                                       |                                                          |                                 |                         |                                         |                | D000000 GHz                                          |             |
| 0.0                                                     |                                                        | + +                                   |                                                          |                                 |                         | ·                                       | Stop           |                                                      |             |
|                                                         |                                                        | + +                                   |                                                          |                                 |                         |                                         | 5.35           | 0000000 GHz                                          |             |
|                                                         |                                                        |                                       |                                                          |                                 |                         |                                         |                |                                                      |             |
| 10 0 0 0 0 0 0 0 0 0 0 0 0 0 0 0 0 0 0                  |                                                        | #Video BW 3.0                         | MHz                                                      |                                 | Spa                     | n 200.0 MHz                             |                |                                                      |             |
| 100 000 000 000 000 000 000 000 000 000                 |                                                        | #Video BW 3.0                         | MHz                                                      | Swe                             | Spa<br>ep 1.00 m        | n 200.0 MHz<br>s (1001 pts)             | CF SI<br>20.0  | AUTO TUNE                                            |             |
| 0 0 0 0 0 0 0 0 0 0 0 0 0 0 0 0 0 0 0                   | x                                                      | Y                                     |                                                          | Swe                             | ep 1.00 m               | n 200.0 MHz<br>s (1001 pts)<br>on Value | CF SI<br>20.0  | AUTO TUNE<br>Iep<br>D00000 MHz<br>Auto               |             |
| Mode Trace Scale                                        |                                                        |                                       |                                                          |                                 | ep 1.00 m               | s (1001 pts)                            | CF SI<br>20.0  | AUTO TUNE<br>P<br>D0000 MHz<br>Auto<br>Aan<br>Offset |             |
| 000 000 000 000 000 000 000 000 000 00                  | x                                                      | Y                                     |                                                          |                                 | ep 1.00 m               | s (1001 pts)                            | CF SI<br>20.00 | AUTO TUNE<br>PO0000 MHz<br>Auto<br>Man<br>Offset     |             |
| 000 000 000 000 000 000 000 000 000 00                  | x                                                      | Y                                     |                                                          |                                 | ep 1.00 m               | s (1001 pts)                            | CF SI<br>20.00 | AUTO TUNE tep 300000 MHz Auto Aan Offset s Scale .og |             |