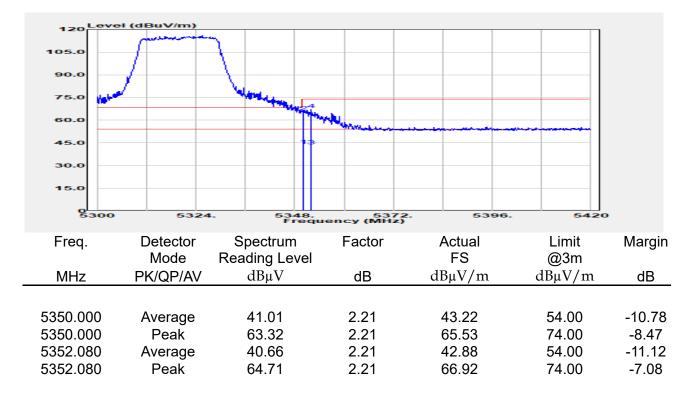

## Report No.: E2/2022/30060 Page: 135 of 498

| эмерган                                                 | +                                                      |                                       |                                                          |                                 |                         |                                         | Ö              | Frequency                                            | · 1         |
|---------------------------------------------------------|--------------------------------------------------------|---------------------------------------|----------------------------------------------------------|---------------------------------|-------------------------|-----------------------------------------|----------------|------------------------------------------------------|-------------|
| EYSIGHT Input: RF<br>← Coupling: DC<br>Align: Auto<br>a | Input Z: 50 Ω<br>Corrections: Off<br>Freq Ref: Int (S) | #Atten: 30 dB                         | PNO: Fast<br>Gate: Off<br>IF Gain: Low<br>Sin Track: Off | #Avg Type: Po<br>Trig: Free Rur | 1                       | 1 2 3 4 5 6<br>A WW WW W<br>A N N N N N |                | er Frequency<br>0000000 GHz                          | Settings    |
|                                                         |                                                        |                                       | Sig Track: Off                                           | Mk                              |                         | 04 0 GHz                                | Span           |                                                      |             |
| Spectrum v<br>cale/Div 10 dB                            | R                                                      | ef Lvi Offset 21.<br>ef Level 30.00 d | 20 dB<br>Bm                                              | WIN                             |                         | 850 dBm                                 |                | 000000 MHz<br>Swept Span                             |             |
| <b>0</b> 0                                              |                                                        | T T                                   |                                                          |                                 |                         |                                         |                | Zero Span                                            |             |
| 0.0                                                     |                                                        |                                       |                                                          |                                 |                         |                                         |                | Full Span                                            |             |
| 1.00                                                    |                                                        |                                       |                                                          |                                 |                         |                                         | Start          | Freq                                                 |             |
| 0.0                                                     |                                                        |                                       | and a construction                                       | WM_N                            | h have be               |                                         | 5.47<br>Stop   | D000000 GHz                                          |             |
| i0.0<br>i0.0                                            |                                                        |                                       |                                                          |                                 |                         |                                         | 5.67           | 0000000 GHz                                          |             |
| enter 5.5700 GHz<br>Res BW 1.0 MHz                      |                                                        | #Video BW 3.0                         | MHz                                                      | Swe                             | Spa<br>ep 1.00 m        | n 200.0 MHz<br>s (1001 pts)             | CF SI          | AUTO TUNE                                            |             |
| Marker Table v                                          |                                                        |                                       |                                                          |                                 |                         |                                         | 20.0           | 00000 MHz                                            |             |
| Mode Trace Scale                                        | X<br>5.504 0 GHz                                       | Y<br>-7.850 dBm                       | Function F                                               | unction Width                   | Functi                  | on Value                                |                | <i>l</i> lan                                         |             |
| 2<br>3<br>4                                             |                                                        |                                       |                                                          |                                 |                         |                                         | 0 Hz           |                                                      |             |
| 5                                                       |                                                        |                                       |                                                          |                                 |                         |                                         | X Axis         | s Scale<br>.og<br>in                                 |             |
|                                                         | Jun 10, 2022<br>4:47:12 PM                             |                                       |                                                          |                                 |                         | HX                                      | Signa          | I Track<br>Zoom)                                     |             |
| 802.                                                    | 11ax_16                                                | 0MHz                                  | Chain0                                                   | 5570N                           | ΛHz                     |                                         |                |                                                      | 1           |
|                                                         | +                                                      | _                                     | _                                                        |                                 |                         |                                         | ø              | Frequency                                            | • 3         |
| Coupling: DC                                            | Input Z: 50 Q<br>Corrections: Off                      | #Atten: 30 dB                         | PNO: Fast<br>Gate: Off                                   | #Avg Type: Po<br>Trig: Free Rur |                         | 1 2 3 4 5 6<br>A WW WW W                |                | er Frequency                                         | Settings    |
| align: Auto                                             | Freq Ref: Int (S)                                      |                                       | IF Gain: Low<br>Sig Track: Off                           |                                 |                         | ANNNN                                   | Span           | 0000000 GHz                                          |             |
| Spectrum v                                              | R                                                      | ef Lvi Offset 21                      | 20 dB                                                    | Mk                              |                         | 35 0 GHz                                | 200.           | 000000 MHz                                           |             |
| cale/Div 10 dB                                          | R                                                      | ef Level 30.00 d                      | Bm                                                       |                                 | -1.                     | 508 dBm                                 |                | Swept Span<br>Zero Span                              |             |
| 20.0                                                    |                                                        |                                       |                                                          |                                 |                         |                                         |                | Full Span                                            |             |
| .00                                                     |                                                        |                                       |                                                          |                                 | <b>♦</b> <sup>1</sup> — |                                         | Start          |                                                      |             |
| 10.0<br>20.0                                            | the second                                             | m                                     |                                                          |                                 |                         |                                         |                | Freq<br>0000000 GHz                                  |             |
| 30.0<br>40.0<br>50.0                                    | ·····                                                  | <u> </u>                              |                                                          |                                 |                         | <b>`</b>                                | Stop<br>5.67   | Freq<br>0000000 GHz                                  |             |
| 60.0                                                    |                                                        |                                       |                                                          |                                 |                         |                                         | _              | AUTO TUNE                                            |             |
| enter 5.5700 GHz<br>Res BW 1.0 MHz                      |                                                        | #Video BW 3.0                         | MHZ                                                      | Swe                             |                         | n 200.0 MHz<br>s (1001 pts)             | CF SI          |                                                      |             |
| Marker Table                                            |                                                        |                                       |                                                          |                                 |                         |                                         |                | 00000 MHz<br>Auto                                    |             |
| Mode Trace Scale 1 N 1 f                                | X<br>5.635 0 GHz                                       | Y<br>-7.508 dBm                       | Function F                                               | unction Width                   | Functi                  | on Value                                | • •            |                                                      |             |
| 2 3                                                     |                                                        |                                       |                                                          |                                 |                         |                                         | Freq<br>0 Hz   | Unset                                                |             |
| 4 5                                                     |                                                        |                                       |                                                          |                                 |                         |                                         |                | s Scale                                              |             |
|                                                         | ) Jun 10, 2022 🌈                                       |                                       |                                                          |                                 |                         |                                         |                | Jin                                                  |             |
| ¶ ∩ ∩ <b>■</b> ?                                        | 4:54:31 PM                                             |                                       |                                                          |                                 |                         |                                         | (Span          | l Track<br>Zoom)                                     |             |
| pectrum Analyzer 1                                      |                                                        | ax_160                                | )MHz_C                                                   | nain'i                          | _525                    | UMHZ                                    | _              | <b></b>                                              |             |
| Wept SA                                                 | HINDUT Z: 50 Ω                                         | #Atten: 30 dB                         | PNO: Fast                                                | #Avg Type: Po                   | ower (RMS               | 123456                                  | <b>Ö</b>       | Frequency                                            | <u>'</u> [- |
| Coupling: DC<br>Align: Auto                             | Corrections: Off<br>Freq Ref: Int (S)                  |                                       | Gate: Off<br>IF Gain: Low                                | Trig: Free Rur                  | 1                       | A₩₩₩₩₩                                  |                | er Frequency<br>0000000 GHz                          | Settings    |
| a                                                       |                                                        |                                       | Sig Track: Off                                           |                                 |                         | ANNNNN                                  | Span           |                                                      |             |
| Spectrum v<br>icale/Div 10 dB                           |                                                        | ef Lvi Offset 21.<br>ef Level 30.00 d |                                                          | Mk                              |                         | 75 8 GHz<br>020 dBm                     |                | 000000 MHz                                           |             |
| .og                                                     |                                                        | si Level 30.00 u                      | bill                                                     |                                 |                         |                                         |                | Swept Span<br>Zero Span                              |             |
| 20.0                                                    |                                                        | <b></b>                               | <b>_1</b>                                                |                                 |                         |                                         |                | Full Span                                            |             |
|                                                         |                                                        |                                       |                                                          |                                 |                         |                                         | Start          |                                                      |             |
|                                                         |                                                        |                                       |                                                          |                                 |                         |                                         |                | D000000 GHz                                          |             |
| 0.0                                                     |                                                        | + +                                   |                                                          |                                 |                         | ·                                       | Stop           |                                                      |             |
|                                                         |                                                        | + +                                   |                                                          |                                 |                         |                                         | 5.35           | 0000000 GHz                                          |             |
|                                                         |                                                        |                                       |                                                          |                                 |                         |                                         |                |                                                      |             |
| 10 0 0 0 0 0 0 0 0 0 0 0 0 0 0 0 0 0 0                  |                                                        | #Video BW 3.0                         | MHz                                                      |                                 | Spa                     | n 200.0 MHz                             |                |                                                      |             |
| 100 000 000 000 000 000 000 000 000 000                 |                                                        | #Video BW 3.0                         | MHz                                                      | Swe                             | Spa<br>ep 1.00 m        | n 200.0 MHz<br>s (1001 pts)             | CF SI<br>20.0  | AUTO TUNE                                            |             |
| 0 0 0 0 0 0 0 0 0 0 0 0 0 0 0 0 0 0 0                   | x                                                      | Y                                     |                                                          | Swe                             | ep 1.00 m               | n 200.0 MHz<br>s (1001 pts)<br>on Value | CF SI<br>20.0  | AUTO TUNE<br>Iep<br>D00000 MHz<br>Auto               |             |
| Mode Trace Scale                                        |                                                        |                                       |                                                          |                                 | ep 1.00 m               | s (1001 pts)                            | CF SI<br>20.0  | AUTO TUNE<br>P<br>D0000 MHz<br>Auto<br>Aan<br>Offset |             |
| 000 000 000 000 000 000 000 000 000 00                  | x                                                      | Y                                     |                                                          |                                 | ep 1.00 m               | s (1001 pts)                            | CF SI<br>20.00 | AUTO TUNE<br>PO0000 MHz<br>Auto<br>Man<br>Offset     |             |
| 000 000 000 000 000 000 000 000 000 00                  | x                                                      | Y                                     |                                                          |                                 | ep 1.00 m               | s (1001 pts)                            | CF SI<br>20.00 | AUTO TUNE tep 300000 MHz Auto Aan Offset s Scale .og |             |