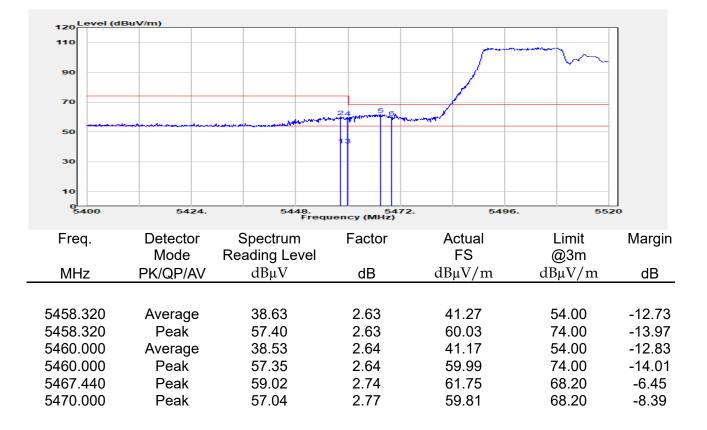

saction documents. This document cannot be reproduced except in full, without prior written approval of the Company. Any unauthorized alteration, forgery or falsification of the content or appearance of this document is unlawful and offenders may be prosecuted to the fullest extent of the law. GS Taiwan Ltd



| Report Number  | :E2/2022/30060       |
|----------------|----------------------|
| Operation Mode | :802.11ax40          |
| Test Frequency | :5510 MHz            |
| Test Mode      | :BE CH LOW RU 242/61 |
| EUT Pol        | :E1 Plane            |
| Ant Path       | :MIMO                |

| Test Site    | :SAC G       |
|--------------|--------------|
| Test Date    | :2022-06-01  |
| Temp./Humi.  | :26.8/68     |
| Antenna Pol. | :Vertical    |
| Engineer     | :Quentin Liu |



除非另有說明,此報告結果僅對測試之樣品負責,同時此樣品僅保留90天。本報告未經本公司書面許可,不可部份複製

This document is issued by the Company subject to its General Conditions of Service printed overleaf, available on request or accessible at <a href="http://www.sgs.com.tw/Terms-and-Conditions">http://www.sgs.com.tw/Terms-and-Conditions</a> and for electronic format documents, subject to Terms and Conditions for Electronic Documents at <a href="http://www.sgs.com.tw/Terms-and-Conditions">http://www.sgs.com.tw/Terms-and-Conditions</a> and for electronic format documents, subject to Terms and Conditions for Electronic Documents at <a href="http://www.sgs.com.tw/Terms-and-Conditions">http://www.sgs.com.tw/Terms-and-Conditions</a> and for electronic format documents, subject to Terms and Conditions for Electronic Documents at <a href="htt