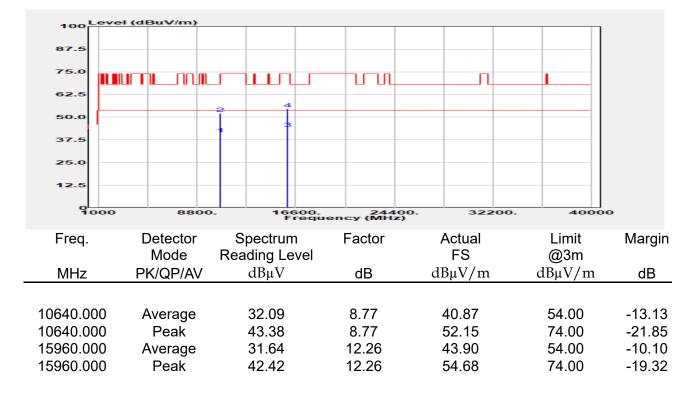

## Report No.: E2/2022/30060 Page: 135 of 498

| эмерган                                                 | +                                                      |                                       |                                                          |                                 |                         |                                         | Ö              | Frequency                                            | · 1         |
|---------------------------------------------------------|--------------------------------------------------------|---------------------------------------|----------------------------------------------------------|---------------------------------|-------------------------|-----------------------------------------|----------------|------------------------------------------------------|-------------|
| EYSIGHT Input: RF<br>← Coupling: DC<br>Align: Auto<br>a | Input Z: 50 Ω<br>Corrections: Off<br>Freq Ref: Int (S) | #Atten: 30 dB                         | PNO: Fast<br>Gate: Off<br>IF Gain: Low<br>Sin Track: Off | #Avg Type: Po<br>Trig: Free Rur | 1                       | 1 2 3 4 5 6<br>A WW WW W<br>A N N N N N |                | er Frequency<br>0000000 GHz                          | Settings    |
|                                                         |                                                        |                                       | Sig Track: Off                                           | Mk                              |                         | 04 0 GHz                                | Span           |                                                      |             |
| Spectrum v<br>cale/Div 10 dB                            | R                                                      | ef Lvi Offset 21.<br>ef Level 30.00 d | 20 dB<br>Bm                                              | WIN                             |                         | 850 dBm                                 |                | 000000 MHz<br>Swept Span                             |             |
| <b>0</b> 0                                              |                                                        | T T                                   |                                                          |                                 |                         |                                         |                | Zero Span                                            |             |
| 0.0                                                     |                                                        |                                       |                                                          |                                 |                         |                                         |                | Full Span                                            |             |
| 1.00                                                    |                                                        |                                       |                                                          |                                 |                         |                                         | Start          | Freq                                                 |             |
| 0.0                                                     |                                                        |                                       | and a construction                                       | WM_N                            | h have be               |                                         | 5.47<br>Stop   | D000000 GHz                                          |             |
| i0.0<br>i0.0                                            |                                                        |                                       |                                                          |                                 |                         |                                         | 5.67           | 0000000 GHz                                          |             |
| enter 5.5700 GHz<br>Res BW 1.0 MHz                      |                                                        | #Video BW 3.0                         | MHz                                                      | Swe                             | Spa<br>ep 1.00 m        | n 200.0 MHz<br>s (1001 pts)             | CF SI          | AUTO TUNE                                            |             |
| Marker Table v                                          |                                                        |                                       |                                                          |                                 |                         |                                         | 20.0           | 00000 MHz                                            |             |
| Mode Trace Scale                                        | X<br>5.504 0 GHz                                       | Y<br>-7.850 dBm                       | Function F                                               | unction Width                   | Functi                  | on Value                                |                | <i>l</i> lan                                         |             |
| 2<br>3<br>4                                             |                                                        |                                       |                                                          |                                 |                         |                                         | 0 Hz           |                                                      |             |
| 5                                                       |                                                        |                                       |                                                          |                                 |                         |                                         | X Axis         | s Scale<br>.og<br>in                                 |             |
|                                                         | Jun 10, 2022<br>4:47:12 PM                             |                                       |                                                          |                                 |                         | HX                                      | Signa          | I Track<br>Zoom)                                     |             |
| 802.                                                    | 11ax_16                                                | 0MHz                                  | Chain0                                                   | 5570N                           | ΛHz                     |                                         |                |                                                      | 1           |
|                                                         | +                                                      | _                                     | _                                                        |                                 |                         |                                         | ø              | Frequency                                            | • 3         |
| Coupling: DC                                            | Input Z: 50 Q<br>Corrections: Off                      | #Atten: 30 dB                         | PNO: Fast<br>Gate: Off                                   | #Avg Type: Po<br>Trig: Free Rur |                         | 1 2 3 4 5 6<br>A WW WW W                |                | er Frequency                                         | Settings    |
| align: Auto                                             | Freq Ref: Int (S)                                      |                                       | IF Gain: Low<br>Sig Track: Off                           |                                 |                         | ANNNN                                   | Span           | 0000000 GHz                                          |             |
| Spectrum v                                              | R                                                      | ef Lvi Offset 21                      | 20 dB                                                    | Mk                              |                         | 35 0 GHz                                | 200.           | 000000 MHz                                           |             |
| cale/Div 10 dB                                          | R                                                      | ef Level 30.00 d                      | Bm                                                       |                                 | -1.                     | 508 dBm                                 |                | Swept Span<br>Zero Span                              |             |
| 20.0                                                    |                                                        |                                       |                                                          |                                 |                         |                                         |                | Full Span                                            |             |
| .00                                                     |                                                        |                                       |                                                          |                                 | <b>♦</b> <sup>1</sup> — |                                         | Start          |                                                      |             |
| 10.0<br>20.0                                            | the second                                             | m                                     |                                                          |                                 |                         |                                         |                | Freq<br>0000000 GHz                                  |             |
| 30.0<br>40.0<br>50.0                                    | ·····                                                  | <u> </u>                              |                                                          |                                 |                         | <b>`</b>                                | Stop<br>5.67   | Freq<br>0000000 GHz                                  |             |
| 60.0                                                    |                                                        |                                       |                                                          |                                 |                         |                                         | _              | AUTO TUNE                                            |             |
| enter 5.5700 GHz<br>Res BW 1.0 MHz                      |                                                        | #Video BW 3.0                         | MHZ                                                      | Swe                             |                         | n 200.0 MHz<br>s (1001 pts)             | CF SI          |                                                      |             |
| Marker Table                                            |                                                        |                                       |                                                          |                                 |                         |                                         |                | 00000 MHz<br>Auto                                    |             |
| Mode Trace Scale 1 N 1 f                                | X<br>5.635 0 GHz                                       | Y<br>-7.508 dBm                       | Function F                                               | unction Width                   | Functi                  | on Value                                | • •            |                                                      |             |
| 2 3                                                     |                                                        |                                       |                                                          |                                 |                         |                                         | Freq<br>0 Hz   | Unset                                                |             |
| 4 5                                                     |                                                        |                                       |                                                          |                                 |                         |                                         |                | s Scale                                              |             |
|                                                         | ) Jun 10, 2022 🌈                                       |                                       |                                                          |                                 |                         |                                         |                | Jin                                                  |             |
| ¶ ∩ ∩ <b>■</b> ?                                        | 4:54:31 PM                                             |                                       |                                                          |                                 |                         |                                         | (Span          | l Track<br>Zoom)                                     |             |
| pectrum Analyzer 1                                      |                                                        | ax_160                                | )MHz_C                                                   | nain'i                          | _525                    | UMHZ                                    | _              | <b></b>                                              |             |
| Wept SA                                                 | HINDUT Z: 50 Ω                                         | #Atten: 30 dB                         | PNO: Fast                                                | #Avg Type: Po                   | ower (RMS               | 123456                                  | <b>Ö</b>       | Frequency                                            | <u>'</u> [- |
| Coupling: DC<br>Align: Auto                             | Corrections: Off<br>Freq Ref: Int (S)                  |                                       | Gate: Off<br>IF Gain: Low                                | Trig: Free Rur                  | 1                       | A₩₩₩₩₩                                  |                | er Frequency<br>0000000 GHz                          | Settings    |
| a                                                       |                                                        |                                       | Sig Track: Off                                           |                                 |                         | ANNNNN                                  | Span           |                                                      |             |
| Spectrum v<br>icale/Div 10 dB                           |                                                        | ef Lvi Offset 21.<br>ef Level 30.00 d |                                                          | Mk                              |                         | 75 8 GHz<br>020 dBm                     |                | 000000 MHz                                           |             |
| .og                                                     |                                                        | si Level 30.00 u                      | bill                                                     |                                 |                         |                                         |                | Swept Span<br>Zero Span                              |             |
| 20.0                                                    |                                                        | <b></b>                               | <b>_1</b>                                                |                                 |                         |                                         |                | Full Span                                            |             |
|                                                         |                                                        |                                       |                                                          |                                 |                         |                                         | Start          |                                                      |             |
|                                                         |                                                        |                                       |                                                          |                                 |                         |                                         |                | D000000 GHz                                          |             |
| 0.0                                                     |                                                        | + +                                   |                                                          |                                 |                         | ·                                       | Stop           |                                                      |             |
|                                                         |                                                        | + +                                   |                                                          |                                 |                         |                                         | 5.35           | 0000000 GHz                                          |             |
|                                                         |                                                        |                                       |                                                          |                                 |                         |                                         |                |                                                      |             |
| 10 0 0 0 0 0 0 0 0 0 0 0 0 0 0 0 0 0 0                  |                                                        | #Video BW 3.0                         | MHz                                                      |                                 | Spa                     | n 200.0 MHz                             |                |                                                      |             |
| 100 000 000 000 000 000 000 000 000 000                 |                                                        | #Video BW 3.0                         | MHz                                                      | Swe                             | Spa<br>ep 1.00 m        | n 200.0 MHz<br>s (1001 pts)             | CF SI<br>20.0  | AUTO TUNE                                            |             |
| 0 0 0 0 0 0 0 0 0 0 0 0 0 0 0 0 0 0 0                   | x                                                      | Y                                     |                                                          | Swe                             | ep 1.00 m               | n 200.0 MHz<br>s (1001 pts)<br>on Value | CF SI<br>20.0  | AUTO TUNE<br>Iep<br>D00000 MHz<br>Auto               |             |
| Mode Trace Scale                                        |                                                        |                                       |                                                          |                                 | ep 1.00 m               | s (1001 pts)                            | CF SI<br>20.0  | AUTO TUNE<br>P<br>D0000 MHz<br>Auto<br>Aan<br>Offset |             |
| 000 000 000 000 000 000 000 000 000 00                  | x                                                      | Y                                     |                                                          |                                 | ep 1.00 m               | s (1001 pts)                            | CF SI<br>20.00 | AUTO TUNE<br>PO0000 MHz<br>Auto<br>Man<br>Offset     |             |
| 000 000 000 000 000 000 000 000 000 00                  | x                                                      | Y                                     |                                                          |                                 | ep 1.00 m               | s (1001 pts)                            | CF SI<br>20.00 | AUTO TUNE tep 300000 MHz Auto Aan Offset s Scale .og |             |