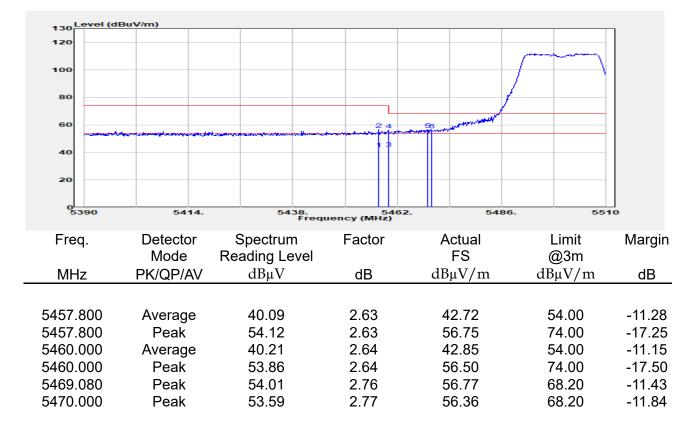

## Report No.: E2/2022/30060 Page: 135 of 498

| эмерган                                                 | +                                                      |                                       |                                                          |                                 |                         |                                         | Ö              | Frequency                                            | · 1         |
|---------------------------------------------------------|--------------------------------------------------------|---------------------------------------|----------------------------------------------------------|---------------------------------|-------------------------|-----------------------------------------|----------------|------------------------------------------------------|-------------|
| EYSIGHT Input: RF<br>← Coupling: DC<br>Align: Auto<br>a | Input Z: 50 Ω<br>Corrections: Off<br>Freq Ref: Int (S) | #Atten: 30 dB                         | PNO: Fast<br>Gate: Off<br>IF Gain: Low<br>Sin Track: Off | #Avg Type: Po<br>Trig: Free Rur | 1                       | 1 2 3 4 5 6<br>A WW WW W<br>A N N N N N |                | er Frequency<br>0000000 GHz                          | Settings    |
|                                                         |                                                        |                                       | Sig Track: Off                                           | Mk                              |                         | 04 0 GHz                                | Span           |                                                      |             |
| Spectrum v<br>cale/Div 10 dB                            | R                                                      | ef Lvi Offset 21.<br>ef Level 30.00 d | 20 dB<br>Bm                                              | WIN                             |                         | 850 dBm                                 |                | 000000 MHz<br>Swept Span                             |             |
| <b>0</b> 0                                              |                                                        | T T                                   |                                                          |                                 |                         |                                         |                | Zero Span                                            |             |
| 0.0                                                     |                                                        |                                       |                                                          |                                 |                         |                                         |                | Full Span                                            |             |
| 1.00                                                    |                                                        |                                       |                                                          |                                 |                         |                                         | Start          | Freq                                                 |             |
| 0.0                                                     |                                                        |                                       | and a construction                                       | WM_N                            | h have be               |                                         | 5.47<br>Stop   | D000000 GHz                                          |             |
| i0.0<br>i0.0                                            |                                                        |                                       |                                                          |                                 |                         |                                         | 5.67           | 0000000 GHz                                          |             |
| enter 5.5700 GHz<br>Res BW 1.0 MHz                      |                                                        | #Video BW 3.0                         | MHz                                                      | Swe                             | Spa<br>ep 1.00 m        | n 200.0 MHz<br>s (1001 pts)             | CF SI          | AUTO TUNE                                            |             |
| Marker Table v                                          |                                                        |                                       |                                                          |                                 |                         |                                         | 20.0           | 00000 MHz                                            |             |
| Mode Trace Scale                                        | X<br>5.504 0 GHz                                       | Y<br>-7.850 dBm                       | Function F                                               | unction Width                   | Functi                  | on Value                                |                | <i>l</i> lan                                         |             |
| 2<br>3<br>4                                             |                                                        |                                       |                                                          |                                 |                         |                                         | 0 Hz           |                                                      |             |
| 5                                                       |                                                        |                                       |                                                          |                                 |                         |                                         | X Axis         | s Scale<br>.og<br>in                                 |             |
|                                                         | Jun 10, 2022<br>4:47:12 PM                             |                                       |                                                          |                                 |                         | HX                                      | Signa          | I Track<br>Zoom)                                     |             |
| 802.                                                    | 11ax_16                                                | 0MHz                                  | Chain0                                                   | 5570N                           | ΛHz                     |                                         |                |                                                      | 1           |
|                                                         | +                                                      | _                                     | _                                                        |                                 |                         |                                         | ø              | Frequency                                            | • 3         |
| Coupling: DC                                            | Input Z: 50 Q<br>Corrections: Off                      | #Atten: 30 dB                         | PNO: Fast<br>Gate: Off                                   | #Avg Type: Po<br>Trig: Free Rur |                         | 1 2 3 4 5 6<br>A WW WW W                |                | er Frequency                                         | Settings    |
| align: Auto                                             | Freq Ref: Int (S)                                      |                                       | IF Gain: Low<br>Sig Track: Off                           |                                 |                         | ANNNN                                   | Span           | 0000000 GHz                                          |             |
| Spectrum v                                              | R                                                      | ef Lvi Offset 21                      | 20 dB                                                    | Mk                              |                         | 35 0 GHz                                | 200.           | 000000 MHz                                           |             |
| cale/Div 10 dB                                          | R                                                      | ef Level 30.00 d                      | Bm                                                       |                                 | -1.                     | 508 dBm                                 |                | Swept Span<br>Zero Span                              |             |
| 20.0                                                    |                                                        |                                       |                                                          |                                 |                         |                                         |                | Full Span                                            |             |
| .00                                                     |                                                        |                                       |                                                          |                                 | <b>♦</b> <sup>1</sup> — |                                         | Start          |                                                      |             |
| 10.0<br>20.0                                            | the second                                             | m                                     |                                                          |                                 |                         |                                         |                | Freq<br>0000000 GHz                                  |             |
| 30.0<br>40.0<br>50.0                                    | ·····                                                  | <u> </u>                              |                                                          |                                 |                         | <b>`</b>                                | Stop<br>5.67   | Freq<br>0000000 GHz                                  |             |
| 60.0                                                    |                                                        |                                       |                                                          |                                 |                         |                                         | _              | AUTO TUNE                                            |             |
| enter 5.5700 GHz<br>Res BW 1.0 MHz                      |                                                        | #Video BW 3.0                         | MHZ                                                      | Swe                             |                         | n 200.0 MHz<br>s (1001 pts)             | CF SI          |                                                      |             |
| Marker Table                                            |                                                        |                                       |                                                          |                                 |                         |                                         |                | 00000 MHz<br>Auto                                    |             |
| Mode Trace Scale 1 N 1 f                                | X<br>5.635 0 GHz                                       | Y<br>-7.508 dBm                       | Function F                                               | unction Width                   | Functi                  | on Value                                | • •            |                                                      |             |
| 2 3                                                     |                                                        |                                       |                                                          |                                 |                         |                                         | Freq<br>0 Hz   | Unset                                                |             |
| 4 5                                                     |                                                        |                                       |                                                          |                                 |                         |                                         |                | s Scale                                              |             |
|                                                         | ) Jun 10, 2022 🌈                                       |                                       |                                                          |                                 |                         |                                         |                | Jin                                                  |             |
| ¶ ∩ ∩ <b>■</b> ?                                        | 4:54:31 PM                                             |                                       |                                                          |                                 |                         |                                         | (Span          | l Track<br>Zoom)                                     |             |
| pectrum Analyzer 1                                      |                                                        | ax_160                                | )MHz_C                                                   | nain'i                          | _525                    | UMHZ                                    | _              | <b></b>                                              |             |
| Wept SA                                                 | HINDUT Z: 50 Ω                                         | #Atten: 30 dB                         | PNO: Fast                                                | #Avg Type: Po                   | ower (RMS               | 123456                                  | <b>Ö</b>       | Frequency                                            | <u>'</u> [- |
| Coupling: DC<br>Align: Auto                             | Corrections: Off<br>Freq Ref: Int (S)                  |                                       | Gate: Off<br>IF Gain: Low                                | Trig: Free Rur                  | 1                       | A₩₩₩₩₩                                  |                | er Frequency<br>0000000 GHz                          | Settings    |
| a                                                       |                                                        |                                       | Sig Track: Off                                           |                                 |                         | ANNNNN                                  | Span           |                                                      |             |
| Spectrum v<br>icale/Div 10 dB                           |                                                        | ef Lvi Offset 21.<br>ef Level 30.00 d |                                                          | Mk                              |                         | 75 8 GHz<br>020 dBm                     |                | 000000 MHz                                           |             |
| .og                                                     |                                                        | si Level 30.00 u                      | bill                                                     |                                 |                         |                                         |                | Swept Span<br>Zero Span                              |             |
| 20.0                                                    |                                                        | <b></b>                               | <b>_1</b>                                                |                                 |                         |                                         |                | Full Span                                            |             |
|                                                         |                                                        |                                       |                                                          |                                 |                         |                                         | Start          |                                                      |             |
|                                                         |                                                        |                                       |                                                          |                                 |                         |                                         |                | D000000 GHz                                          |             |
| 0.0                                                     |                                                        | + +                                   |                                                          |                                 |                         | ·                                       | Stop           |                                                      |             |
|                                                         |                                                        | + +                                   |                                                          |                                 |                         |                                         | 5.35           | 0000000 GHz                                          |             |
|                                                         |                                                        |                                       |                                                          |                                 |                         |                                         |                |                                                      |             |
| 10 0 0 0 0 0 0 0 0 0 0 0 0 0 0 0 0 0 0                  |                                                        | #Video BW 3.0                         | MHz                                                      |                                 | Spa                     | n 200.0 MHz                             |                |                                                      |             |
| 100 000 000 000 000 000 000 000 000 000                 |                                                        | #Video BW 3.0                         | MHz                                                      | Swe                             | Spa<br>ep 1.00 m        | n 200.0 MHz<br>s (1001 pts)             | CF SI<br>20.0  | AUTO TUNE                                            |             |
| 0 0 0 0 0 0 0 0 0 0 0 0 0 0 0 0 0 0 0                   | x                                                      | Y                                     |                                                          | Swe                             | ep 1.00 m               | n 200.0 MHz<br>s (1001 pts)<br>on Value | CF SI<br>20.0  | AUTO TUNE<br>Iep<br>D00000 MHz<br>Auto               |             |
| Mode Trace Scale                                        |                                                        |                                       |                                                          |                                 | ep 1.00 m               | s (1001 pts)                            | CF SI<br>20.0  | AUTO TUNE<br>P<br>D0000 MHz<br>Auto<br>Aan<br>Offset |             |
| 000 000 000 000 000 000 000 000 000 00                  | x                                                      | Y                                     |                                                          |                                 | ep 1.00 m               | s (1001 pts)                            | CF SI<br>20.00 | AUTO TUNE<br>PO0000 MHz<br>Auto<br>Man<br>Offset     |             |
| 000 000 000 000 000 000 000 000 000 00                  | x                                                      | Y                                     |                                                          |                                 | ep 1.00 m               | s (1001 pts)                            | CF SI<br>20.00 | AUTO TUNE tep 300000 MHz Auto Aan Offset s Scale .og |             |