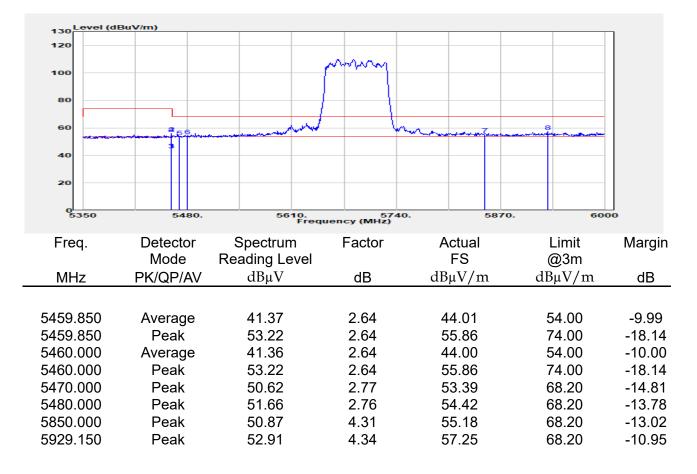

## Report No.: E2/2022/30060 Page: 135 of 498

| эмерган                                                 | +                                                      |                                       |                                                          |                                 |                         |                                         | Ö              | Frequency                                            | · 1         |
|---------------------------------------------------------|--------------------------------------------------------|---------------------------------------|----------------------------------------------------------|---------------------------------|-------------------------|-----------------------------------------|----------------|------------------------------------------------------|-------------|
| EYSIGHT Input: RF<br>← Coupling: DC<br>Align: Auto<br>a | Input Z: 50 Ω<br>Corrections: Off<br>Freq Ref: Int (S) | #Atten: 30 dB                         | PNO: Fast<br>Gate: Off<br>IF Gain: Low<br>Sin Track: Off | #Avg Type: Po<br>Trig: Free Rur | 1                       | 1 2 3 4 5 6<br>A WW WW W<br>A N N N N N |                | er Frequency<br>0000000 GHz                          | Settings    |
|                                                         |                                                        |                                       | Sig Track: Off                                           | Mk                              |                         | 04 0 GHz                                | Span           |                                                      |             |
| Spectrum v<br>cale/Div 10 dB                            | R                                                      | ef Lvi Offset 21.<br>ef Level 30.00 d | 20 dB<br>Bm                                              | WIN                             |                         | 850 dBm                                 |                | 000000 MHz<br>Swept Span                             |             |
| <b>0</b> 0                                              |                                                        | T T                                   |                                                          |                                 |                         |                                         |                | Zero Span                                            |             |
| 0.0                                                     |                                                        |                                       |                                                          |                                 |                         |                                         |                | Full Span                                            |             |
| 1.00                                                    |                                                        |                                       |                                                          |                                 |                         |                                         | Start          | Freq                                                 |             |
| 0.0                                                     |                                                        |                                       | and a construction                                       | WM_N                            | h have be               |                                         | 5.47<br>Stop   | D000000 GHz                                          |             |
| i0.0<br>i0.0                                            |                                                        |                                       |                                                          |                                 |                         |                                         | 5.67           | 0000000 GHz                                          |             |
| enter 5.5700 GHz<br>Res BW 1.0 MHz                      |                                                        | #Video BW 3.0                         | MHz                                                      | Swe                             | Spa<br>ep 1.00 m        | n 200.0 MHz<br>s (1001 pts)             | CF SI          | AUTO TUNE                                            |             |
| Marker Table v                                          |                                                        |                                       |                                                          |                                 |                         |                                         | 20.0           | 00000 MHz                                            |             |
| Mode Trace Scale                                        | X<br>5.504 0 GHz                                       | Y<br>-7.850 dBm                       | Function F                                               | unction Width                   | Functi                  | on Value                                |                | <i>l</i> lan                                         |             |
| 2<br>3<br>4                                             |                                                        |                                       |                                                          |                                 |                         |                                         | 0 Hz           |                                                      |             |
| 5                                                       |                                                        |                                       |                                                          |                                 |                         |                                         | X Axis         | s Scale<br>.og<br>in                                 |             |
|                                                         | Jun 10, 2022<br>4:47:12 PM                             |                                       |                                                          |                                 |                         | HX                                      | Signa          | I Track<br>Zoom)                                     |             |
| 802.                                                    | 11ax_16                                                | 0MHz                                  | Chain0                                                   | 5570N                           | ΛHz                     |                                         |                |                                                      | 1           |
|                                                         | +                                                      | _                                     | _                                                        |                                 |                         |                                         | ø              | Frequency                                            | • 3         |
| Coupling: DC                                            | Input Z: 50 Q<br>Corrections: Off                      | #Atten: 30 dB                         | PNO: Fast<br>Gate: Off                                   | #Avg Type: Po<br>Trig: Free Rur |                         | 1 2 3 4 5 6<br>A WW WW W                |                | er Frequency                                         | Settings    |
| align: Auto                                             | Freq Ref: Int (S)                                      |                                       | IF Gain: Low<br>Sig Track: Off                           |                                 |                         | ANNNN                                   | Span           | 0000000 GHz                                          |             |
| Spectrum v                                              | R                                                      | ef Lvi Offset 21                      | 20 dB                                                    | Mk                              |                         | 35 0 GHz                                | 200.           | 000000 MHz                                           |             |
| cale/Div 10 dB                                          | R                                                      | ef Level 30.00 d                      | Bm                                                       |                                 | -1.                     | 508 dBm                                 |                | Swept Span<br>Zero Span                              |             |
| 20.0                                                    |                                                        |                                       |                                                          |                                 |                         |                                         |                | Full Span                                            |             |
| .00                                                     |                                                        |                                       |                                                          |                                 | <b>♦</b> <sup>1</sup> — |                                         | Start          |                                                      |             |
| 10.0<br>20.0                                            | the second                                             | m                                     |                                                          |                                 |                         |                                         |                | Freq<br>0000000 GHz                                  |             |
| 30.0<br>40.0<br>50.0                                    | ·····                                                  | <u> </u>                              |                                                          |                                 |                         | <b>`</b>                                | Stop<br>5.67   | Freq<br>0000000 GHz                                  |             |
| 60.0                                                    |                                                        |                                       |                                                          |                                 |                         |                                         | _              | AUTO TUNE                                            |             |
| enter 5.5700 GHz<br>Res BW 1.0 MHz                      |                                                        | #Video BW 3.0                         | MHZ                                                      | Swe                             |                         | n 200.0 MHz<br>s (1001 pts)             | CF SI          |                                                      |             |
| Marker Table                                            |                                                        |                                       |                                                          |                                 |                         |                                         |                | 00000 MHz<br>Auto                                    |             |
| Mode Trace Scale 1 N 1 f                                | X<br>5.635 0 GHz                                       | Y<br>-7.508 dBm                       | Function F                                               | unction Width                   | Functi                  | on Value                                | • •            |                                                      |             |
| 2 3                                                     |                                                        |                                       |                                                          |                                 |                         |                                         | Freq<br>0 Hz   | Unset                                                |             |
| 4 5                                                     |                                                        |                                       |                                                          |                                 |                         |                                         |                | s Scale                                              |             |
|                                                         | ) Jun 10, 2022 🌈                                       |                                       |                                                          |                                 |                         |                                         |                | Jin                                                  |             |
| ¶ ∩ ∩ <b>■</b> ?                                        | 4:54:31 PM                                             |                                       |                                                          |                                 |                         |                                         | (Span          | l Track<br>Zoom)                                     |             |
| pectrum Analyzer 1                                      |                                                        | ax_160                                | )MHz_C                                                   | nain'i                          | _525                    | UMHZ                                    | _              | <b></b>                                              |             |
| Wept SA                                                 | HINDUT Z: 50 Ω                                         | #Atten: 30 dB                         | PNO: Fast                                                | #Avg Type: Po                   | ower (RMS               | 123456                                  | <b>Ö</b>       | Frequency                                            | <u>'</u> [- |
| Coupling: DC<br>Align: Auto                             | Corrections: Off<br>Freq Ref: Int (S)                  |                                       | Gate: Off<br>IF Gain: Low                                | Trig: Free Rur                  | 1                       | A₩₩₩₩₩                                  |                | er Frequency<br>0000000 GHz                          | Settings    |
| a                                                       |                                                        |                                       | Sig Track: Off                                           |                                 |                         | ANNNNN                                  | Span           |                                                      |             |
| Spectrum v<br>icale/Div 10 dB                           |                                                        | ef Lvi Offset 21.<br>ef Level 30.00 d |                                                          | Mk                              |                         | 75 8 GHz<br>020 dBm                     |                | 000000 MHz                                           |             |
| .og                                                     |                                                        | si Level 30.00 u                      | bill                                                     |                                 |                         |                                         |                | Swept Span<br>Zero Span                              |             |
| 20.0                                                    |                                                        | <b></b>                               | <b>_1</b>                                                |                                 |                         |                                         |                | Full Span                                            |             |
|                                                         |                                                        |                                       |                                                          |                                 |                         |                                         | Start          |                                                      |             |
|                                                         |                                                        |                                       |                                                          |                                 |                         |                                         |                | D000000 GHz                                          |             |
| 0.0                                                     |                                                        | + +                                   |                                                          |                                 |                         | ·                                       | Stop           |                                                      |             |
|                                                         |                                                        | + +                                   |                                                          |                                 |                         |                                         | 5.35           | 0000000 GHz                                          |             |
|                                                         |                                                        |                                       |                                                          |                                 |                         |                                         |                |                                                      |             |
| 10 0 0 0 0 0 0 0 0 0 0 0 0 0 0 0 0 0 0                  |                                                        | #Video BW 3.0                         | MHz                                                      |                                 | Spa                     | n 200.0 MHz                             |                |                                                      |             |
| 100 000 000 000 000 000 000 000 000 000                 |                                                        | #Video BW 3.0                         | MHz                                                      | Swe                             | Spa<br>ep 1.00 m        | n 200.0 MHz<br>s (1001 pts)             | CF SI<br>20.0  | AUTO TUNE                                            |             |
| 0 0 0 0 0 0 0 0 0 0 0 0 0 0 0 0 0 0 0                   | x                                                      | Y                                     |                                                          | Swe                             | ep 1.00 m               | n 200.0 MHz<br>s (1001 pts)<br>on Value | CF SI<br>20.0  | AUTO TUNE<br>Iep<br>D00000 MHz<br>Auto               |             |
| Mode Trace Scale                                        |                                                        |                                       |                                                          |                                 | ep 1.00 m               | s (1001 pts)                            | CF SI<br>20.0  | AUTO TUNE<br>P<br>D0000 MHz<br>Auto<br>Aan<br>Offset |             |
| 000 000 000 000 000 000 000 000 000 00                  | x                                                      | Y                                     |                                                          |                                 | ep 1.00 m               | s (1001 pts)                            | CF SI<br>20.00 | AUTO TUNE<br>PO0000 MHz<br>Auto<br>Man<br>Offset     |             |
| 000 000 000 000 000 000 000 000 000 00                  | x                                                      | Y                                     |                                                          |                                 | ep 1.00 m               | s (1001 pts)                            | CF SI<br>20.00 | AUTO TUNE tep 300000 MHz Auto Aan Offset s Scale .og |             |