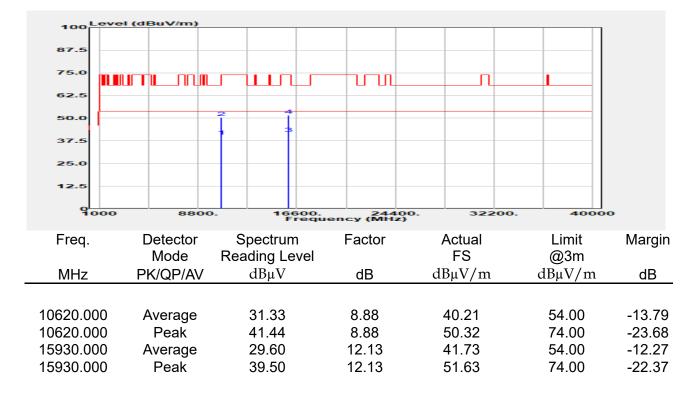

ode      | :TX CH MID     |
| EUT Pol        | :E1 Plane      |
| Ant Path       | :MIMO          |

| Test Site    | :SAC G       |
|--------------|--------------|
| Test Date    | :2022-06-06  |
| Temp./Humi.  | :25.9/61     |
| Antenna Pol. | :Horizontal  |
| Engineer     | :Quentin Liu |



除非另有說明,此報告結果僅對測試之樣品負責,同時此樣品僅保留90天。本報告未經本公司書面許可,不可部份複製。



| Report Number  | :E2/2022/30060 |
|----------------|----------------|
| Operation Mode | :802.11ac40    |
| Test Frequency | :5310 MHz      |
| Test Mode      | :TX CH HIGH    |
| EUT Pol        | :E1 Plane      |
| Ant Path       | :MIMO          |

| Test Site    | :SAC G       |
|--------------|--------------|
| Test Date    | :2022-06-06  |
| Temp./Humi.  | :25.9/61     |
| Antenna Pol. | :Vertical    |
| Engineer     | :Quentin Liu |



除非另有說明,此報告結果僅對測試之樣品負責,同時此樣品僅保留90天。本報告未經本公司書面許可,不可部份複製

This document is issued by the Company subject to its General Conditions of Service printed overleaf, available on request or accessible at <a href="http://www.sgs.com.tw/Terms-and-Conditions">http://www.sgs.com.tw/Terms-and-Conditions</a> and for electronic format documents, subject to Terms and Conditions for Electronic Documents at <a href="http://www.sgs.com.tw/Terms-and-Conditions">http://www.sgs.com.tw/Terms-and-Conditions</a> and for electronic format documents, subject to Terms and Conditions for Electronic Documents at <a href="http://www.sgs.com.tw/Terms-and-Conditions">http://www.sgs.com.tw/Terms-and-Conditions</a> and for electronic format documents, subject to Terms and Conditions for Electronic Documents at <a href="htt