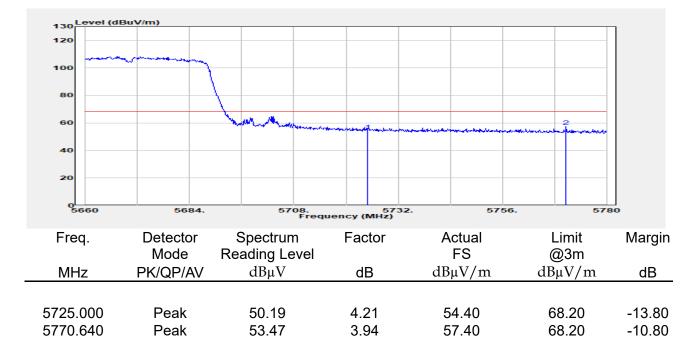

## Report No.: E2/2022/30060 Page: 135 of 498

| эмерган                                                 | +                                                      |                                       |                                                          |                                 |                         |                                         | Ö              | Frequency                                            | · 1         |
|---------------------------------------------------------|--------------------------------------------------------|---------------------------------------|----------------------------------------------------------|---------------------------------|-------------------------|-----------------------------------------|----------------|------------------------------------------------------|-------------|
| EYSIGHT Input: RF<br>← Coupling: DC<br>Align: Auto<br>a | Input Z: 50 Ω<br>Corrections: Off<br>Freq Ref: Int (S) | #Atten: 30 dB                         | PNO: Fast<br>Gate: Off<br>IF Gain: Low<br>Sin Track: Off | #Avg Type: Po<br>Trig: Free Rur | 1                       | 1 2 3 4 5 6<br>A WW WW W<br>A N N N N N |                | er Frequency<br>0000000 GHz                          | Settings    |
|                                                         |                                                        |                                       | Sig Track: Off                                           | Mk                              |                         | 04 0 GHz                                | Span           |                                                      |             |
| Spectrum v<br>cale/Div 10 dB                            | R                                                      | ef Lvi Offset 21.<br>ef Level 30.00 d | 20 dB<br>Bm                                              | WIN                             |                         | 850 dBm                                 |                | 000000 MHz<br>Swept Span                             |             |
| <b>0</b> 0                                              |                                                        | T T                                   |                                                          |                                 |                         |                                         |                | Zero Span                                            |             |
| 0.0                                                     |                                                        |                                       |                                                          |                                 |                         |                                         |                | Full Span                                            |             |
| 1.00                                                    |                                                        |                                       |                                                          |                                 |                         |                                         | Start          | Freq                                                 |             |
| 0.0                                                     |                                                        |                                       | and a construction                                       | WM_N                            | h have be               |                                         | 5.47<br>Stop   | D000000 GHz                                          |             |
| i0.0<br>i0.0                                            |                                                        |                                       |                                                          |                                 |                         |                                         | 5.67           | 0000000 GHz                                          |             |
| enter 5.5700 GHz<br>Res BW 1.0 MHz                      |                                                        | #Video BW 3.0                         | MHz                                                      | Swe                             | Spa<br>ep 1.00 m        | n 200.0 MHz<br>s (1001 pts)             | CF SI          | AUTO TUNE                                            |             |
| Marker Table v                                          |                                                        |                                       |                                                          |                                 |                         |                                         | 20.0           | 00000 MHz                                            |             |
| Mode Trace Scale                                        | X<br>5.504 0 GHz                                       | Y<br>-7.850 dBm                       | Function F                                               | unction Width                   | Functi                  | on Value                                |                | <i>l</i> lan                                         |             |
| 2<br>3<br>4                                             |                                                        |                                       |                                                          |                                 |                         |                                         | 0 Hz           |                                                      |             |
| 5                                                       |                                                        |                                       |                                                          |                                 |                         |                                         | X Axis         | s Scale<br>.og<br>in                                 |             |
|                                                         | Jun 10, 2022<br>4:47:12 PM                             |                                       |                                                          |                                 |                         | HX                                      | Signa          | I Track<br>Zoom)                                     |             |
| 802.                                                    | 11ax_16                                                | 0MHz                                  | Chain0                                                   | 5570N                           | ΛHz                     |                                         |                |                                                      | 1           |
|                                                         | +                                                      | _                                     | _                                                        |                                 |                         |                                         | ø              | Frequency                                            | • 3         |
| Coupling: DC                                            | Input Z: 50 Q<br>Corrections: Off                      | #Atten: 30 dB                         | PNO: Fast<br>Gate: Off                                   | #Avg Type: Po<br>Trig: Free Rur |                         | 1 2 3 4 5 6<br>A WW WW W                |                | er Frequency                                         | Settings    |
| align: Auto                                             | Freq Ref: Int (S)                                      |                                       | IF Gain: Low<br>Sig Track: Off                           |                                 |                         | ANNNN                                   | Span           | 0000000 GHz                                          |             |
| Spectrum v                                              | R                                                      | ef Lvi Offset 21                      | 20 dB                                                    | Mk                              |                         | 35 0 GHz                                | 200.           | 000000 MHz                                           |             |
| cale/Div 10 dB                                          | R                                                      | ef Level 30.00 d                      | Bm                                                       |                                 | -1.                     | 508 dBm                                 |                | Swept Span<br>Zero Span                              |             |
| 20.0                                                    |                                                        |                                       |                                                          |                                 |                         |                                         |                | Full Span                                            |             |
| .00                                                     |                                                        |                                       |                                                          |                                 | <b>♦</b> <sup>1</sup> — |                                         | Start          |                                                      |             |
| 10.0<br>20.0                                            | the second                                             | m                                     |                                                          |                                 |                         |                                         |                | Freq<br>0000000 GHz                                  |             |
| 30.0<br>40.0<br>50.0                                    | ·····                                                  | <u> </u>                              |                                                          |                                 |                         | <b>`</b>                                | Stop<br>5.67   | Freq<br>0000000 GHz                                  |             |
| 60.0                                                    |                                                        |                                       |                                                          |                                 |                         |                                         | _              | AUTO TUNE                                            |             |
| enter 5.5700 GHz<br>Res BW 1.0 MHz                      |                                                        | #Video BW 3.0                         | MHZ                                                      | Swe                             |                         | n 200.0 MHz<br>s (1001 pts)             | CF SI          |                                                      |             |
| Marker Table                                            |                                                        |                                       |                                                          |                                 |                         |                                         |                | 00000 MHz<br>Auto                                    |             |
| Mode Trace Scale 1 N 1 f                                | X<br>5.635 0 GHz                                       | Y<br>-7.508 dBm                       | Function F                                               | unction Width                   | Functi                  | on Value                                | • •            |                                                      |             |
| 2 3                                                     |                                                        |                                       |                                                          |                                 |                         |                                         | Freq<br>0 Hz   | Unset                                                |             |
| 4 5                                                     |                                                        |                                       |                                                          |                                 |                         |                                         |                | s Scale                                              |             |
|                                                         | ) Jun 10, 2022 🌈                                       |                                       |                                                          |                                 |                         |                                         |                | Jin                                                  |             |
| ¶ ∩ ∩ <b>■</b> ?                                        | 4:54:31 PM                                             |                                       |                                                          |                                 |                         |                                         | (Span          | l Track<br>Zoom)                                     |             |
| pectrum Analyzer 1                                      |                                                        | ax_160                                | )MHz_C                                                   | nain'i                          | _525                    | UMHZ                                    | _              | <b></b>                                              |             |
| Wept SA                                                 | HINDUT Z: 50 Ω                                         | #Atten: 30 dB                         | PNO: Fast                                                | #Avg Type: Po                   | ower (RMS               | 123456                                  | <b>Ö</b>       | Frequency                                            | <u>'</u> [- |
| Coupling: DC<br>Align: Auto                             | Corrections: Off<br>Freq Ref: Int (S)                  |                                       | Gate: Off<br>IF Gain: Low                                | Trig: Free Rur                  | 1                       | A₩₩₩₩₩                                  |                | er Frequency<br>0000000 GHz                          | Settings    |
| a                                                       |                                                        |                                       | Sig Track: Off                                           |                                 |                         | ANNNNN                                  | Span           |                                                      |             |
| Spectrum v<br>icale/Div 10 dB                           |                                                        | ef Lvi Offset 21.<br>ef Level 30.00 d |                                                          | Mk                              |                         | 75 8 GHz<br>020 dBm                     |                | 000000 MHz                                           |             |
| .og                                                     |                                                        | si Level 30.00 u                      | bill                                                     |                                 |                         |                                         |                | Swept Span<br>Zero Span                              |             |
| 20.0                                                    |                                                        | <b></b>                               | <b>_1</b>                                                |                                 |                         |                                         |                | Full Span                                            |             |
|                                                         |                                                        |                                       |                                                          |                                 |                         |                                         | Start          |                                                      |             |
|                                                         |                                                        |                                       |                                                          |                                 |                         |                                         |                | D000000 GHz                                          |             |
| 0.0                                                     |                                                        | + +                                   |                                                          |                                 |                         | ·                                       | Stop           |                                                      |             |
|                                                         |                                                        | + +                                   |                                                          |                                 |                         |                                         | 5.35           | 0000000 GHz                                          |             |
|                                                         |                                                        |                                       |                                                          |                                 |                         |                                         |                |                                                      |             |
| 10 0 0 0 0 0 0 0 0 0 0 0 0 0 0 0 0 0 0                  |                                                        | #Video BW 3.0                         | MHz                                                      |                                 | Spa                     | n 200.0 MHz                             |                |                                                      |             |
| 100 000 000 000 000 000 000 000 000 000                 |                                                        | #Video BW 3.0                         | MHz                                                      | Swe                             | Spa<br>ep 1.00 m        | n 200.0 MHz<br>s (1001 pts)             | CF SI<br>20.0  | AUTO TUNE                                            |             |
| 0 0 0 0 0 0 0 0 0 0 0 0 0 0 0 0 0 0 0                   | x                                                      | Y                                     |                                                          | Swe                             | ep 1.00 m               | n 200.0 MHz<br>s (1001 pts)<br>on Value | CF SI<br>20.0  | AUTO TUNE<br>Iep<br>D00000 MHz<br>Auto               |             |
| Mode Trace Scale                                        |                                                        |                                       |                                                          |                                 | ep 1.00 m               | s (1001 pts)                            | CF SI<br>20.0  | AUTO TUNE<br>P<br>D0000 MHz<br>Auto<br>Aan<br>Offset |             |
| 000 000 000 000 000 000 000 000 000 00                  | x                                                      | Y                                     |                                                          |                                 | ep 1.00 m               | s (1001 pts)                            | CF SI<br>20.00 | AUTO TUNE<br>PO0000 MHz<br>Auto<br>Man<br>Offset     |             |
| 000 000 000 000 000 000 000 000 000 00                  | x                                                      | Y                                     |                                                          |                                 | ep 1.00 m               | s (1001 pts)                            | CF SI<br>20.00 | AUTO TUNE tep 300000 MHz Auto Aan Offset s Scale .og |             |