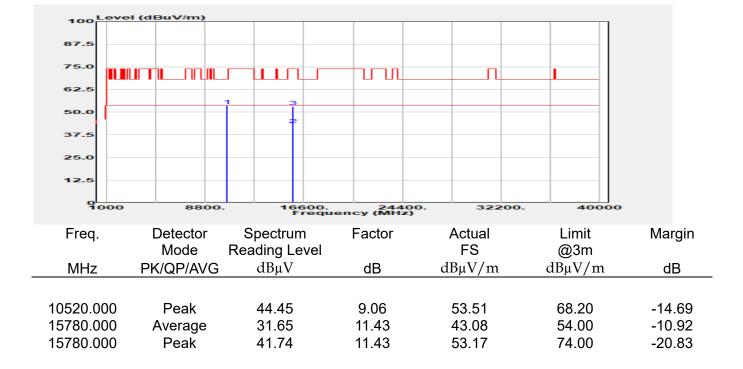

022-06-13  |
| Temp./Humi.  | :23.4/59     |
| Antenna Pol. | :Horizontal  |
| Engineer     | :Quentin Liu |



除非另有說明,此報告結果僅對測試之樣品負責,同時此樣品僅保留90天。本報告未經本公司書面許可,不可部份複製。



| 22/30060 |
|----------|
| 1ax20    |
| MHz      |
| I LOW    |
| ane      |
|          |

| Test Site    | :SAC G       |
|--------------|--------------|
| Test Date    | :2022-06-14  |
| Temp./Humi.  | :24/70       |
| Antenna Pol. | :Vertical    |
| Engineer     | :Quentin Liu |



除非另有說明,此報告結果僅對測試之樣品負責,同時此樣品僅保留90天。本報告未經本公司書面許可,不可部份複製。



| 22/30060 |
|----------|
| 1ax20    |
| MHz      |
| I LOW    |
| ane      |
|          |

| Test Site    | :SAC G       |
|--------------|--------------|
| Test Date    | :2022-06-14  |
| Temp./Humi.  | :24/70       |
| Antenna Pol. | :Horizontal  |
| Engineer     | :Quentin Liu |



台灣

| 的 A man Ltd. | t (886-2) 2299-3279 | 886-2) 2299-3279 f (886-2) 2298-0488 | HORY, Taiwani新工币五股區新工產来图區五工路 134 窗<br>WWW.Sgs.com.tw |
|--------------|---------------------|--------------------------------------|------------------------------------------------------|
|              |                     |                                      | Member of SGS Group                                  |



| Report Number  | :E2/2022/30060 |
|----------------|----------------|
| Operation Mode | :802.11ax20    |
| Test Frequency | :5300 MHz      |
| Test Mode      | :TX CH MID     |
| EUT Pol        | :E1 Plane      |
|                |                |

| Test Site    | :SAC G       |
|--------------|--------------|
| Test Date    | :2022-06-14  |
| Temp./Humi.  | :24/70       |
| Antenna P