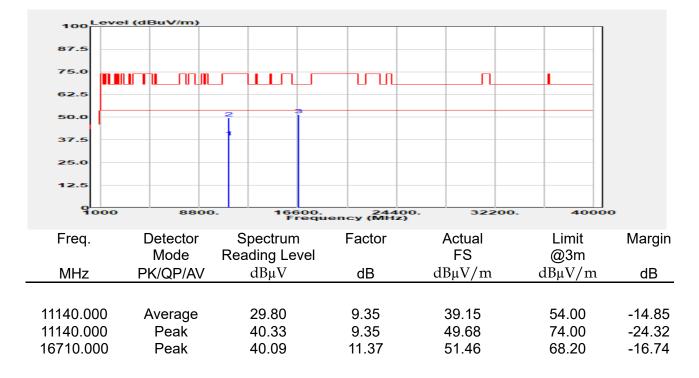

## Report No.: E2/2022/30060 Page: 135 of 498

| эмерган                                                 | +                                                      |                                       |                                                          |                                 |                         |                                         | Ö              | Frequency                                            | · 1         |
|---------------------------------------------------------|--------------------------------------------------------|---------------------------------------|----------------------------------------------------------|---------------------------------|-------------------------|-----------------------------------------|----------------|------------------------------------------------------|-------------|
| EYSIGHT Input: RF<br>← Coupling: DC<br>Align: Auto<br>a | Input Z: 50 Ω<br>Corrections: Off<br>Freq Ref: Int (S) | #Atten: 30 dB                         | PNO: Fast<br>Gate: Off<br>IF Gain: Low<br>Sin Track: Off | #Avg Type: Po<br>Trig: Free Rur | 1                       | 1 2 3 4 5 6<br>A WW WW W<br>A N N N N N |                | er Frequency<br>0000000 GHz                          | Settings    |
|                                                         |                                                        |                                       | Sig Track: Off                                           | Mk                              |                         | 04 0 GHz                                | Span           |                                                      |             |
| Spectrum v<br>cale/Div 10 dB                            | R                                                      | ef Lvi Offset 21.<br>ef Level 30.00 d | 20 dB<br>Bm                                              | WIN                             |                         | 850 dBm                                 |                | 000000 MHz<br>Swept Span                             |             |
| <b>0</b> 0                                              |                                                        | T T                                   |                                                          |                                 |                         |                                         |                | Zero Span                                            |             |
| 0.0                                                     |                                                        |                                       |                                                          |                                 |                         |                                         |                | Full Span                                            |             |
| 1.00                                                    |                                                        |                                       |                                                          |                                 |                         |                                         | Start          | Freq                                                 |             |
| 0.0                                                     |                                                        |                                       | and a construction                                       | WM_N                            | h have be               |                                         | 5.47<br>Stop   | D000000 GHz                                          |             |
| i0.0<br>i0.0                                            |                                                        |                                       |                                                          |                                 |                         |                                         | 5.67           | 0000000 GHz                                          |             |
| enter 5.5700 GHz<br>Res BW 1.0 MHz                      |                                                        | #Video BW 3.0                         | MHz                                                      | Swe                             | Spa<br>ep 1.00 m        | n 200.0 MHz<br>s (1001 pts)             | CF SI          | AUTO TUNE                                            |             |
| Marker Table v                                          |                                                        |                                       |                                                          |                                 |                         |                                         | 20.0           | 00000 MHz                                            |             |
| Mode Trace Scale                                        | X<br>5.504 0 GHz                                       | Y<br>-7.850 dBm                       | Function F                                               | unction Width                   | Functi                  | on Value                                |                | <i>l</i> lan                                         |             |
| 2<br>3<br>4                                             |                                                        |                                       |                                                          |                                 |                         |                                         | 0 Hz           |                                                      |             |
| 5                                                       |                                                        |                                       |                                                          |                                 |                         |                                         | X Axis         | s Scale<br>.og<br>in                                 |             |
|                                                         | Jun 10, 2022<br>4:47:12 PM                             |                                       |                                                          |                                 |                         | HX                                      | Signa          | I Track<br>Zoom)                                     |             |
| 802.                                                    | 11ax_16                                                | 0MHz                                  | Chain0                                                   | 5570N                           | ΛHz                     |                                         |                |                                                      | 1           |
|                                                         | +                                                      | _                                     | _                                                        |                                 |                         |                                         | ø              | Frequency                                            | • 3         |
| Coupling: DC                                            | Input Z: 50 Q<br>Corrections: Off                      | #Atten: 30 dB                         | PNO: Fast<br>Gate: Off                                   | #Avg Type: Po<br>Trig: Free Rur |                         | 1 2 3 4 5 6<br>A WW WW W                |                | er Frequency                                         | Settings    |
| align: Auto                                             | Freq Ref: Int (S)                                      |                                       | IF Gain: Low<br>Sig Track: Off                           |                                 |                         | ANNNN                                   | Span           | 0000000 GHz                                          |             |
| Spectrum v                                              | R                                                      | ef Lvi Offset 21                      | 20 dB                                                    | Mk                              |                         | 35 0 GHz                                | 200.           | 000000 MHz                                           |             |
| cale/Div 10 dB                                          | R                                                      | ef Level 30.00 d                      | Bm                                                       |                                 | -1.                     | 508 dBm                                 |                | Swept Span<br>Zero Span                              |             |
| 20.0                                                    |                                                        |                                       |                                                          |                                 |                         |                                         |                | Full Span                                            |             |
| .00                                                     |                                                        |                                       |                                                          |                                 | <b>♦</b> <sup>1</sup> — |                                         | Start          |                                                      |             |
| 10.0<br>20.0                                            | the second                                             | m                                     |                                                          |                                 |                         |                                         |                | Freq<br>0000000 GHz                                  |             |
| 30.0<br>40.0<br>50.0                                    | ·····                                                  | <u> </u>                              |                                                          |                                 |                         | <b>`</b>                                | Stop<br>5.67   | Freq<br>0000000 GHz                                  |             |
| 60.0                                                    |                                                        |                                       |                                                          |                                 |                         |                                         | _              | AUTO TUNE                                            |             |
| enter 5.5700 GHz<br>Res BW 1.0 MHz                      |                                                        | #Video BW 3.0                         | MHZ                                                      | Swe                             |                         | n 200.0 MHz<br>s (1001 pts)             | CF SI          |                                                      |             |
| Marker Table                                            |                                                        |                                       |                                                          |                                 |                         |                                         |                | 00000 MHz<br>Auto                                    |             |
| Mode Trace Scale 1 N 1 f                                | X<br>5.635 0 GHz                                       | Y<br>-7.508 dBm                       | Function F                                               | unction Width                   | Functi                  | on Value                                | • •            |                                                      |             |
| 2 3                                                     |                                                        |                                       |                                                          |                                 |                         |                                         | Freq<br>0 Hz   | Unset                                                |             |
| 4 5                                                     |                                                        |                                       |                                                          |                                 |                         |                                         |                | s Scale                                              |             |
|                                                         | ) Jun 10, 2022 🌈                                       |                                       |                                                          |                                 |                         |                                         |                | Jin                                                  |             |
| ¶ ∩ ∩ <b>■</b> ?                                        | 4:54:31 PM                                             |                                       |                                                          |                                 |                         |                                         | (Span          | l Track<br>Zoom)                                     |             |
| pectrum Analyzer 1                                      |                                                        | ax_160                                | )MHz_C                                                   | nain'i                          | _525                    | UMHZ                                    | _              | <b></b>                                              |             |
| Wept SA                                                 | HINDUT Z: 50 Ω                                         | #Atten: 30 dB                         | PNO: Fast                                                | #Avg Type: Po                   | ower (RMS               | 123456                                  | <b>Ö</b>       | Frequency                                            | <u>'</u> [- |
| Coupling: DC<br>Align: Auto                             | Corrections: Off<br>Freq Ref: Int (S)                  |                                       | Gate: Off<br>IF Gain: Low                                | Trig: Free Rur                  | 1                       | A₩₩₩₩₩                                  |                | er Frequency<br>0000000 GHz                          | Settings    |
| a                                                       |                                                        |                                       | Sig Track: Off                                           |                                 |                         | ANNNNN                                  | Span           |                                                      |             |
| Spectrum v<br>icale/Div 10 dB                           |                                                        | ef Lvi Offset 21.<br>ef Level 30.00 d |                                                          | Mk                              |                         | 75 8 GHz<br>020 dBm                     |                | 000000 MHz                                           |             |
| .og                                                     |                                                        | si Level 30.00 u                      | bill                                                     |                                 |                         |                                         |                | Swept Span<br>Zero Span                              |             |
| 20.0                                                    |                                                        | <b></b>                               | <b>_1</b>                                                |                                 |                         |                                         |                | Full Span                                            |             |
|                                                         |                                                        |                                       |                                                          |                                 |                         |                                         | Start          |                                                      |             |
|                                                         |                                                        |                                       |                                                          |                                 |                         |                                         |                | D000000 GHz                                          |             |
| 0.0                                                     |                                                        | + +                                   |                                                          |                                 |                         | ·                                       | Stop           |                                                      |             |
|                                                         |                                                        | + +                                   |                                                          |                                 |                         |                                         | 5.35           | 0000000 GHz                                          |             |
|                                                         |                                                        |                                       |                                                          |                                 |                         |                                         |                |                                                      |             |
| 10 0 0 0 0 0 0 0 0 0 0 0 0 0 0 0 0 0 0                  |                                                        | #Video BW 3.0                         | MHz                                                      |                                 | Spa                     | n 200.0 MHz                             |                |                                                      |             |
| 100 000 000 000 000 000 000 000 000 000                 |                                                        | #Video BW 3.0                         | MHz                                                      | Swe                             | Spa<br>ep 1.00 m        | n 200.0 MHz<br>s (1001 pts)             | CF SI<br>20.0  | AUTO TUNE                                            |             |
| 0 0 0 0 0 0 0 0 0 0 0 0 0 0 0 0 0 0 0                   | x                                                      | Y                                     |                                                          | Swe                             | ep 1.00 m               | n 200.0 MHz<br>s (1001 pts)<br>on Value | CF SI<br>20.0  | AUTO TUNE<br>Iep<br>D00000 MHz<br>Auto               |             |
| Mode Trace Scale                                        |                                                        |                                       |                                                          |                                 | ep 1.00 m               | s (1001 pts)                            | CF SI<br>20.0  | AUTO TUNE<br>P<br>D0000 MHz<br>Auto<br>Aan<br>Offset |             |
| 000 000 000 000 000 000 000 000 000 00                  | x                                                      | Y                                     |                                                          |                                 | ep 1.00 m               | s (1001 pts)                            | CF SI<br>20.00 | AUTO TUNE<br>PO0000 MHz<br>Auto<br>Man<br>Offset     |             |
| 000 000 000 000 000 000 000 000 000 00                  | x                                                      | Y                                     |                                                          |                                 | ep 1.00 m               | s (1001 pts)                            | CF SI<br>20.00 | AUTO TUNE tep 300000 MHz Auto Aan Offset s Scale .og |             |