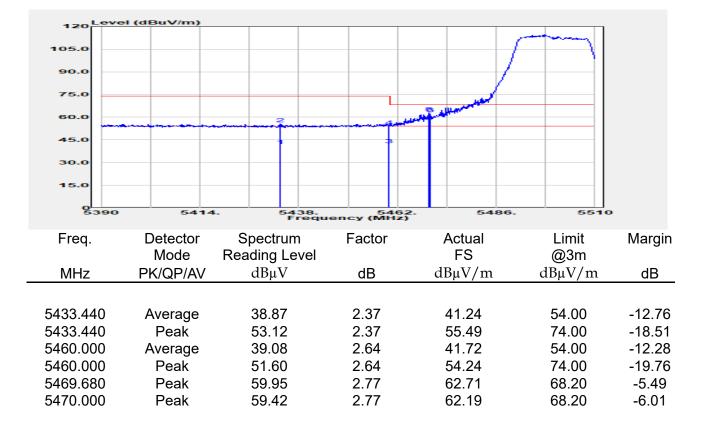

## Report No.: E2/2022/30060 Page: 135 of 498

| эмерган                                                 | +                                                      |                                       |                                                          |                                 |                         |                                         | Ö              | Frequency                                            | · 1         |
|---------------------------------------------------------|--------------------------------------------------------|---------------------------------------|----------------------------------------------------------|---------------------------------|-------------------------|-----------------------------------------|----------------|------------------------------------------------------|-------------|
| EYSIGHT Input: RF<br>← Coupling: DC<br>Align: Auto<br>a | Input Z: 50 Ω<br>Corrections: Off<br>Freq Ref: Int (S) | #Atten: 30 dB                         | PNO: Fast<br>Gate: Off<br>IF Gain: Low<br>Sin Track: Off | #Avg Type: Po<br>Trig: Free Rur | 1                       | 1 2 3 4 5 6<br>A WW WW W<br>A N N N N N |                | er Frequency<br>0000000 GHz                          | Settings    |
|                                                         |                                                        |                                       | Sig Track: Off                                           | Mk                              |                         | 04 0 GHz                                | Span           |                                                      |             |
| Spectrum v<br>cale/Div 10 dB                            | R                                                      | ef Lvi Offset 21.<br>ef Level 30.00 d | 20 dB<br>Bm                                              | WIN                             |                         | 850 dBm                                 |                | 000000 MHz<br>Swept Span                             |             |
| <b>0</b> 0                                              |                                                        | T T                                   |                                                          |                                 |                         |                                         |                | Zero Span                                            |             |
| 0.0                                                     |                                                        |                                       |                                                          |                                 |                         |                                         |                | Full Span                                            |             |
| 1.00                                                    |                                                        |                                       |                                                          |                                 |                         |                                         | Start          | Freq                                                 |             |
| 0.0                                                     |                                                        |                                       | and a construction                                       | WM_N                            | h have be               |                                         | 5.47<br>Stop   | D000000 GHz                                          |             |
| i0.0<br>i0.0                                            |                                                        |                                       |                                                          |                                 |                         |                                         | 5.67           | 0000000 GHz                                          |             |
| enter 5.5700 GHz<br>Res BW 1.0 MHz                      |                                                        | #Video BW 3.0                         | MHz                                                      | Swe                             | Spa<br>ep 1.00 m        | n 200.0 MHz<br>s (1001 pts)             | CF SI          | AUTO TUNE                                            |             |
| Marker Table v                                          |                                                        |                                       |                                                          |                                 |                         |                                         | 20.0           | 00000 MHz                                            |             |
| Mode Trace Scale                                        | X<br>5.504 0 GHz                                       | Y<br>-7.850 dBm                       | Function F                                               | unction Width                   | Functi                  | on Value                                |                | <i>l</i> lan                                         |             |
| 2<br>3<br>4                                             |                                                        |                                       |                                                          |                                 |                         |                                         | 0 Hz           |                                                      |             |
| 5                                                       |                                                        |                                       |                                                          |                                 |                         |                                         | X Axis         | s Scale<br>.og<br>in                                 |             |
|                                                         | Jun 10, 2022<br>4:47:12 PM                             |                                       |                                                          |                                 |                         | HX                                      | Signa          | I Track<br>Zoom)                                     |             |
| 802.                                                    | 11ax_16                                                | 0MHz                                  | Chain0                                                   | 5570N                           | ΛHz                     |                                         |                |                                                      | 1           |
|                                                         | +                                                      | _                                     | _                                                        |                                 |                         |                                         | ø              | Frequency                                            | • 3         |
| Coupling: DC                                            | Input Z: 50 Q<br>Corrections: Off                      | #Atten: 30 dB                         | PNO: Fast<br>Gate: Off                                   | #Avg Type: Po<br>Trig: Free Rur |                         | 1 2 3 4 5 6<br>A WW WW W                |                | er Frequency                                         | Settings    |
| align: Auto                                             | Freq Ref: Int (S)                                      |                                       | IF Gain: Low<br>Sig Track: Off                           |                                 |                         | ANNNN                                   | Span           | 0000000 GHz                                          |             |
| Spectrum v                                              | R                                                      | ef Lvi Offset 21                      | 20 dB                                                    | Mk                              |                         | 35 0 GHz                                | 200.           | 000000 MHz                                           |             |
| cale/Div 10 dB                                          | R                                                      | ef Level 30.00 d                      | Bm                                                       |                                 | -1.                     | 508 dBm                                 |                | Swept Span<br>Zero Span                              |             |
| 20.0                                                    |                                                        |                                       |                                                          |                                 |                         |                                         |                | Full Span                                            |             |
| .00                                                     |                                                        |                                       |                                                          |                                 | <b>♦</b> <sup>1</sup> — |                                         | Start          |                                                      |             |
| 10.0<br>20.0                                            | the second                                             | m                                     |                                                          |                                 |                         |                                         |                | Freq<br>0000000 GHz                                  |             |
| 30.0<br>40.0<br>50.0                                    | ·····                                                  | <u> </u>                              |                                                          |                                 |                         | <b>`</b>                                | Stop<br>5.67   | Freq<br>0000000 GHz                                  |             |
| 60.0                                                    |                                                        |                                       |                                                          |                                 |                         |                                         | _              | AUTO TUNE                                            |             |
| enter 5.5700 GHz<br>Res BW 1.0 MHz                      |                                                        | #Video BW 3.0                         | MHZ                                                      | Swe                             |                         | n 200.0 MHz<br>s (1001 pts)             | CF SI          |                                                      |             |
| Marker Table                                            |                                                        |                                       |                                                          |                                 |                         |                                         |                | 00000 MHz<br>Auto                                    |             |
| Mode Trace Scale 1 N 1 f                                | X<br>5.635 0 GHz                                       | Y<br>-7.508 dBm                       | Function F                                               | unction Width                   | Functi                  | on Value                                | • •            |                                                      |             |
| 2 3                                                     |                                                        |                                       |                                                          |                                 |                         |                                         | Freq<br>0 Hz   | Unset                                                |             |
| 4 5                                                     |                                                        |                                       |                                                          |                                 |                         |                                         |                | s Scale                                              |             |
|                                                         | ) Jun 10, 2022 🌈                                       |                                       |                                                          |                                 |                         |                                         |                | Jin                                                  |             |
| ¶ ∩ ∩ <b>■</b> ?                                        | 4:54:31 PM                                             |                                       |                                                          |                                 |                         |                                         | (Span          | l Track<br>Zoom)                                     |             |
| pectrum Analyzer 1                                      |                                                        | ax_160                                | )MHz_C                                                   | nain'i                          | _525                    | UMHZ                                    | _              | <b></b>                                              |             |
| Wept SA                                                 | HINDUT Z: 50 Ω                                         | #Atten: 30 dB                         | PNO: Fast                                                | #Avg Type: Po                   | ower (RMS               | 123456                                  | <b>Ö</b>       | Frequency                                            | <u>'</u> [- |
| Coupling: DC<br>Align: Auto                             | Corrections: Off<br>Freq Ref: Int (S)                  |                                       | Gate: Off<br>IF Gain: Low                                | Trig: Free Rur                  | 1                       | A₩₩₩₩₩                                  |                | er Frequency<br>0000000 GHz                          | Settings    |
| a                                                       |                                                        |                                       | Sig Track: Off                                           |                                 |                         | ANNNNN                                  | Span           |                                                      |             |
| Spectrum v<br>icale/Div 10 dB                           |                                                        | ef Lvi Offset 21.<br>ef Level 30.00 d |                                                          | Mk                              |                         | 75 8 GHz<br>020 dBm                     |                | 000000 MHz                                           |             |
| .og                                                     |                                                        | si Level 30.00 u                      | bill                                                     |                                 |                         |                                         |                | Swept Span<br>Zero Span                              |             |
| 20.0                                                    |                                                        | <b></b>                               | <b>_1</b>                                                |                                 |                         |                                         |                | Full Span                                            |             |
|                                                         |                                                        |                                       |                                                          |                                 |                         |                                         | Start          |                                                      |             |
|                                                         |                                                        |                                       |                                                          |                                 |                         |                                         |                | D000000 GHz                                          |             |
| 0.0                                                     |                                                        | + +                                   |                                                          |                                 |                         | ·                                       | Stop           |                                                      |             |
|                                                         |                                                        | + +                                   |                                                          |                                 |                         |                                         | 5.35           | 0000000 GHz                                          |             |
|                                                         |                                                        |                                       |                                                          |                                 |                         |                                         |                |                                                      |             |
| 10 0 0 0 0 0 0 0 0 0 0 0 0 0 0 0 0 0 0                  |                                                        | #Video BW 3.0                         | MHz                                                      |                                 | Spa                     | n 200.0 MHz                             |                |                                                      |             |
| 100 000 000 000 000 000 000 000 000 000                 |                                                        | #Video BW 3.0                         | MHz                                                      | Swe                             | Spa<br>ep 1.00 m        | n 200.0 MHz<br>s (1001 pts)             | CF SI<br>20.0  | AUTO TUNE                                            |             |
| 0 0 0 0 0 0 0 0 0 0 0 0 0 0 0 0 0 0 0                   | x                                                      | Y                                     |                                                          | Swe                             | ep 1.00 m               | n 200.0 MHz<br>s (1001 pts)<br>on Value | CF SI<br>20.0  | AUTO TUNE<br>Iep<br>D00000 MHz<br>Auto               |             |
| Mode Trace Scale                                        |                                                        |                                       |                                                          |                                 | ep 1.00 m               | s (1001 pts)                            | CF SI<br>20.0  | AUTO TUNE<br>P<br>D0000 MHz<br>Auto<br>Aan<br>Offset |             |
| 000 000 000 000 000 000 000 000 000 00                  | x                                                      | Y                                     |                                                          |                                 | ep 1.00 m               | s (1001 pts)                            | CF SI<br>20.00 | AUTO TUNE<br>PO0000 MHz<br>Auto<br>Man<br>Offset     |             |
| 000 000 000 000 000 000 000 000 000 00                  | x                                                      | Y                                     |                                                          |                                 | ep 1.00 m               | s (1001 pts)                            | CF SI<br>20.00 | AUTO TUNE tep 300000 MHz Auto Aan Offset s Scale .og |             |