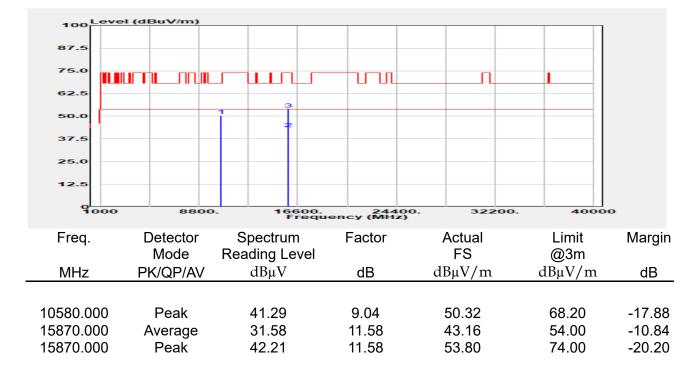

## Report No.: E2/2022/30060 Page: 135 of 498

| эмерган                                                 | +                                                      |                                       |                                                          |                                 |                         |                                         | Ö              | Frequency                                            | · 1         |
|---------------------------------------------------------|--------------------------------------------------------|---------------------------------------|----------------------------------------------------------|---------------------------------|-------------------------|-----------------------------------------|----------------|------------------------------------------------------|-------------|
| EYSIGHT Input: RF<br>← Coupling: DC<br>Align: Auto<br>a | Input Z: 50 Ω<br>Corrections: Off<br>Freq Ref: Int (S) | #Atten: 30 dB                         | PNO: Fast<br>Gate: Off<br>IF Gain: Low<br>Sin Track: Off | #Avg Type: Po<br>Trig: Free Rur | 1                       | 1 2 3 4 5 6<br>A WW WW W<br>A N N N N N |                | er Frequency<br>0000000 GHz                          | Settings    |
|                                                         |                                                        |                                       | Sig Track: Off                                           | Mk                              |                         | 04 0 GHz                                | Span           |                                                      |             |
| Spectrum v<br>cale/Div 10 dB                            | R                                                      | ef Lvi Offset 21.<br>ef Level 30.00 d | 20 dB<br>Bm                                              | WIN                             |                         | 850 dBm                                 |                | 000000 MHz<br>Swept Span                             |             |
| <b>0</b> 0                                              |                                                        | T T                                   |                                                          |                                 |                         |                                         |                | Zero Span                                            |             |
| 0.0                                                     |                                                        |                                       |                                                          |                                 |                         |                                         |                | Full Span                                            |             |
| 1.00                                                    |                                                        |                                       |                                                          |                                 |                         |                                         | Start          | Freq                                                 |             |
| 0.0                                                     |                                                        |                                       | and a construction                                       | WM_N                            | h have be               |                                         | 5.47<br>Stop   | D000000 GHz                                          |             |
| i0.0<br>i0.0                                            |                                                        |                                       |                                                          |                                 |                         |                                         | 5.67           | 0000000 GHz                                          |             |
| enter 5.5700 GHz<br>Res BW 1.0 MHz                      |                                                        | #Video BW 3.0                         | MHz                                                      | Swe                             | Spa<br>ep 1.00 m        | n 200.0 MHz<br>s (1001 pts)             | CF SI          | AUTO TUNE                                            |             |
| Marker Table v                                          |                                                        |                                       |                                                          |                                 |                         |                                         | 20.0           | 00000 MHz                                            |             |
| Mode Trace Scale                                        | X<br>5.504 0 GHz                                       | Y<br>-7.850 dBm                       | Function F                                               | unction Width                   | Functi                  | on Value                                |                | <i>l</i> lan                                         |             |
| 2<br>3<br>4                                             |                                                        |                                       |                                                          |                                 |                         |                                         | 0 Hz           |                                                      |             |
| 5                                                       |                                                        |                                       |                                                          |                                 |                         |                                         | X Axis         | s Scale<br>.og<br>in                                 |             |
|                                                         | Jun 10, 2022<br>4:47:12 PM                             |                                       |                                                          |                                 |                         | HX                                      | Signa          | I Track<br>Zoom)                                     |             |
| 802.                                                    | 11ax_16                                                | 0MHz                                  | Chain0                                                   | 5570N                           | ΛHz                     |                                         |                |                                                      | 1           |
|                                                         | +                                                      | _                                     | _                                                        |                                 |                         |                                         | ø              | Frequency                                            | • 3         |
| Coupling: DC                                            | Input Z: 50 Q<br>Corrections: Off                      | #Atten: 30 dB                         | PNO: Fast<br>Gate: Off                                   | #Avg Type: Po<br>Trig: Free Rur |                         | 1 2 3 4 5 6<br>A WW WW W                |                | er Frequency                                         | Settings    |
| align: Auto                                             | Freq Ref: Int (S)                                      |                                       | IF Gain: Low<br>Sig Track: Off                           |                                 |                         | ANNNN                                   | Span           | 0000000 GHz                                          |             |
| Spectrum v                                              | R                                                      | ef Lvi Offset 21                      | 20 dB                                                    | Mk                              |                         | 35 0 GHz                                | 200.           | 000000 MHz                                           |             |
| cale/Div 10 dB                                          | R                                                      | ef Level 30.00 d                      | Bm                                                       |                                 | -1.                     | 508 dBm                                 |                | Swept Span<br>Zero Span                              |             |
| 20.0                                                    |                                                        |                                       |                                                          |                                 |                         |                                         |                | Full Span                                            |             |
| .00                                                     |                                                        |                                       |                                                          |                                 | <b>♦</b> <sup>1</sup> — |                                         | Start          |                                                      |             |
| 10.0<br>20.0                                            | the second                                             | m                                     |                                                          |                                 |                         |                                         |                | Freq<br>0000000 GHz                                  |             |
| 30.0<br>40.0<br>50.0                                    | ·····                                                  | <u> </u>                              |                                                          |                                 |                         | <b>`</b>                                | Stop<br>5.67   | Freq<br>0000000 GHz                                  |             |
| 60.0                                                    |                                                        |                                       |                                                          |                                 |                         |                                         | _              | AUTO TUNE                                            |             |
| enter 5.5700 GHz<br>Res BW 1.0 MHz                      |                                                        | #Video BW 3.0                         | MHZ                                                      | Swe                             |                         | n 200.0 MHz<br>s (1001 pts)             | CF SI          |                                                      |             |
| Marker Table                                            |                                                        |                                       |                                                          |                                 |                         |                                         |                | 00000 MHz<br>Auto                                    |             |
| Mode Trace Scale 1 N 1 f                                | X<br>5.635 0 GHz                                       | Y<br>-7.508 dBm                       | Function F                                               | unction Width                   | Functi                  | on Value                                | • •            |                                                      |             |
| 2 3                                                     |                                                        |                                       |                                                          |                                 |                         |                                         | Freq<br>0 Hz   | Unset                                                |             |
| 4 5                                                     |                                                        |                                       |                                                          |                                 |                         |                                         |                | s Scale                                              |             |
|                                                         | ) Jun 10, 2022 🌈                                       |                                       |                                                          |                                 |                         |                                         |                | Jin                                                  |             |
| ¶ ∩ ∩ <b>■</b> ?                                        | 4:54:31 PM                                             |                                       |                                                          |                                 |                         |                                         | (Span          | l Track<br>Zoom)                                     |             |
| pectrum Analyzer 1                                      |                                                        | ax_160                                | )MHz_C                                                   | nain'i                          | _525                    | UMHZ                                    | _              | <b></b>                                              |             |
| Wept SA                                                 | HINDUT Z: 50 Ω                                         | #Atten: 30 dB                         | PNO: Fast                                                | #Avg Type: Po                   | ower (RMS               | 123456                                  | <b>Ö</b>       | Frequency                                            | <u>'</u> [- |
| Coupling: DC<br>Align: Auto                             | Corrections: Off<br>Freq Ref: Int (S)                  |                                       | Gate: Off<br>IF Gain: Low                                | Trig: Free Rur                  | 1                       | A₩₩₩₩₩                                  |                | er Frequency<br>0000000 GHz                          | Settings    |
| a                                                       |                                                        |                                       | Sig Track: Off                                           |                                 |                         | ANNNNN                                  | Span           |                                                      |             |
| Spectrum v<br>icale/Div 10 dB                           |                                                        | ef Lvi Offset 21.<br>ef Level 30.00 d |                                                          | Mk                              |                         | 75 8 GHz<br>020 dBm                     |                | 000000 MHz                                           |             |
| .og                                                     |                                                        | si Level 30.00 u                      | bill                                                     |                                 |                         |                                         |                | Swept Span<br>Zero Span                              |             |
| 20.0                                                    |                                                        | <b></b>                               | <b>_1</b>                                                |                                 |                         |                                         |                | Full Span                                            |             |
|                                                         |                                                        |                                       |                                                          |                                 |                         |                                         | Start          |                                                      |             |
|                                                         |                                                        |                                       |                                                          |                                 |                         |                                         |                | D000000 GHz                                          |             |
| 0.0                                                     |                                                        | + +                                   |                                                          |                                 |                         | ·                                       | Stop           |                                                      |             |
|                                                         |                                                        | + +                                   |                                                          |                                 |                         |                                         | 5.35           | 0000000 GHz                                          |             |
|                                                         |                                                        |                                       |                                                          |                                 |                         |                                         |                |                                                      |             |
| 10 0 0 0 0 0 0 0 0 0 0 0 0 0 0 0 0 0 0                  |                                                        | #Video BW 3.0                         | MHz                                                      |                                 | Spa                     | n 200.0 MHz                             |                |                                                      |             |
| 100 000 000 000 000 000 000 000 000 000                 |                                                        | #Video BW 3.0                         | MHz                                                      | Swe                             | Spa<br>ep 1.00 m        | n 200.0 MHz<br>s (1001 pts)             | CF SI<br>20.0  | AUTO TUNE                                            |             |
| 0 0 0 0 0 0 0 0 0 0 0 0 0 0 0 0 0 0 0                   | x                                                      | Y                                     |                                                          | Swe                             | ep 1.00 m               | n 200.0 MHz<br>s (1001 pts)<br>on Value | CF SI<br>20.0  | AUTO TUNE<br>Iep<br>D00000 MHz<br>Auto               |             |
| Mode Trace Scale                                        |                                                        |                                       |                                                          |                                 | ep 1.00 m               | s (1001 pts)                            | CF SI<br>20.0  | AUTO TUNE<br>P<br>D0000 MHz<br>Auto<br>Aan<br>Offset |             |
| 000 000 000 000 000 000 000 000 000 00                  | x                                                      | Y                                     |                                                          |                                 | ep 1.00 m               | s (1001 pts)                            | CF SI<br>20.00 | AUTO TUNE<br>PO0000 MHz<br>Auto<br>Man<br>Offset     |             |
| 000 000 000 000 000 000 000 000 000 00                  | x                                                      | Y                                     |                                                          |                                 | ep 1.00 m               | s (1001 pts)                            | CF SI<br>20.00 | AUTO TUNE tep 300000 MHz Auto Aan Offset s Scale .og |             |