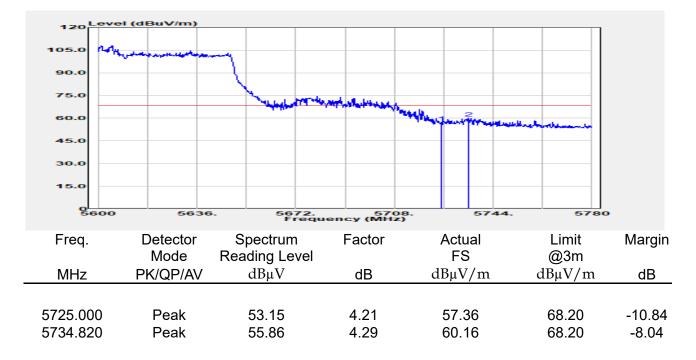

## Report No.: E2/2022/30060 Page: 137 of 498

Unless otherwise stated the results shown in this test report refer only to the sample(s) tested and such sample(s) are retained for 90 days only.

除非另有說明,此報告結果僅對測試之樣品負責,同時此樣品僅保留90天。本報告未經本公司書面許可,不可部份複製。