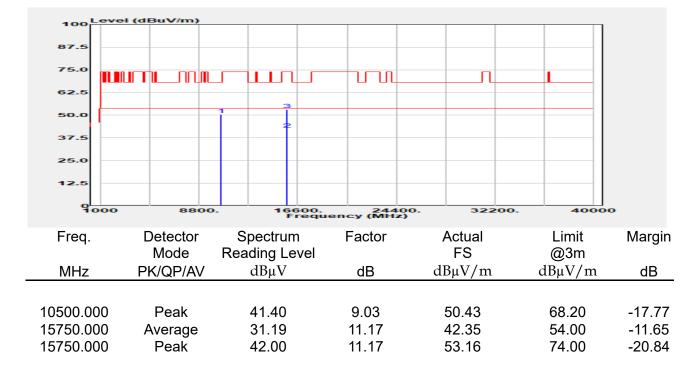

## Report No.: E2/2022/30060 Page: 135 of 498

| эмерган                                                 | +                                                      |                                       |                                                          |                                 |                         |                                         | Ö              | Frequency                                            | · 1         |
|---------------------------------------------------------|--------------------------------------------------------|---------------------------------------|----------------------------------------------------------|---------------------------------|-------------------------|-----------------------------------------|----------------|------------------------------------------------------|-------------|
| EYSIGHT Input: RF<br>← Coupling: DC<br>Align: Auto<br>a | Input Z: 50 Ω<br>Corrections: Off<br>Freq Ref: Int (S) | #Atten: 30 dB                         | PNO: Fast<br>Gate: Off<br>IF Gain: Low<br>Sin Track: Off | #Avg Type: Po<br>Trig: Free Rur | 1                       | 1 2 3 4 5 6<br>A WW WW W<br>A N N N N N |                | er Frequency<br>0000000 GHz                          | Settings    |
|                                                         |                                                        |                                       | Sig Track: Off                                           | Mk                              |                         | 04 0 GHz                                | Span           |                                                      |             |
| Spectrum v<br>cale/Div 10 dB                            | R                                                      | ef Lvi Offset 21.<br>ef Level 30.00 d | 20 dB<br>Bm                                              | WIN                             |                         | 850 dBm                                 |                | 000000 MHz<br>Swept Span                             |             |
| <b>0</b> 0                                              |                                                        | T T                                   |                                                          |                                 |                         |                                         |                | Zero Span                                            |             |
| 0.0                                                     |                                                        |                                       |                                                          |                                 |                         |                                         |                | Full Span                                            |             |
| 1.00                                                    |                                                        |                                       |                                                          |                                 |                         |                                         | Start          | Freq                                                 |             |
| 0.0                                                     |                                                        |                                       | and a construction                                       | WM_N                            | h have be               |                                         | 5.47<br>Stop   | D000000 GHz                                          |             |
| i0.0<br>i0.0                                            |                                                        |                                       |                                                          |                                 |                         |                                         | 5.67           | 0000000 GHz                                          |             |
| enter 5.5700 GHz<br>Res BW 1.0 MHz                      |                                                        | #Video BW 3.0                         | MHz                                                      | Swe                             | Spa<br>ep 1.00 m        | n 200.0 MHz<br>s (1001 pts)             | CF SI          | AUTO TUNE                                            |             |
| Marker Table v                                          |                                                        |                                       |                                                          |                                 |                         |                                         | 20.0           | 00000 MHz                                            |             |
| Mode Trace Scale                                        | X<br>5.504 0 GHz                                       | Y<br>-7.850 dBm                       | Function F                                               | unction Width                   | Functi                  | on Value                                |                | <i>l</i> lan                                         |             |
| 2<br>3<br>4                                             |                                                        |                                       |                                                          |                                 |                         |                                         | 0 Hz           |                                                      |             |
| 5                                                       |                                                        |                                       |                                                          |                                 |                         |                                         | X Axis         | s Scale<br>.og<br>in                                 |             |
|                                                         | Jun 10, 2022<br>4:47:12 PM                             |                                       |                                                          |                                 |                         | HX                                      | Signa          | I Track<br>Zoom)                                     |             |
| 802.                                                    | 11ax_16                                                | 0MHz                                  | Chain0                                                   | 5570N                           | ΛHz                     |                                         |                |                                                      | 1           |
|                                                         | +                                                      | _                                     | _                                                        |                                 |                         |                                         | ø              | Frequency                                            | • 3         |
| Coupling: DC                                            | Input Z: 50 Q<br>Corrections: Off                      | #Atten: 30 dB                         | PNO: Fast<br>Gate: Off                                   | #Avg Type: Po<br>Trig: Free Rur |                         | 1 2 3 4 5 6<br>A WW WW W                |                | er Frequency                                         | Settings    |
| align: Auto                                             | Freq Ref: Int (S)                                      |                                       | IF Gain: Low<br>Sig Track: Off                           |                                 |                         | ANNNN                                   | Span           | 0000000 GHz                                          |             |
| Spectrum v                                              | R                                                      | ef Lvi Offset 21                      | 20 dB                                                    | Mk                              |                         | 35 0 GHz                                | 200.           | 000000 MHz                                           |             |
| cale/Div 10 dB                                          | R                                                      | ef Level 30.00 d                      | Bm                                                       |                                 | -1.                     | 508 dBm                                 |                | Swept Span<br>Zero Span                              |             |
| 20.0                                                    |                                                        |                                       |                                                          |                                 |                         |                                         |                | Full Span                                            |             |
| .00                                                     |                                                        |                                       |                                                          |                                 | <b>♦</b> <sup>1</sup> — |                                         | Start          |                                                      |             |
| 10.0<br>20.0                                            | the second                                             | m                                     |                                                          |                                 |                         |                                         |                | Freq<br>0000000 GHz                                  |             |
| 30.0<br>40.0<br>50.0                                    | ·····                                                  | <u> </u>                              |                                                          |                                 |                         | <b>`</b>                                | Stop<br>5.67   | Freq<br>0000000 GHz                                  |             |
| 60.0                                                    |                                                        |                                       |                                                          |                                 |                         |                                         | _              | AUTO TUNE                                            |             |
| enter 5.5700 GHz<br>Res BW 1.0 MHz                      |                                                        | #Video BW 3.0                         | MHZ                                                      | Swe                             |                         | n 200.0 MHz<br>s (1001 pts)             | CF SI          |                                                      |             |
| Marker Table                                            |                                                        |                                       |                                                          |                                 |                         |                                         |                | 00000 MHz<br>Auto                                    |             |
| Mode Trace Scale 1 N 1 f                                | X<br>5.635 0 GHz                                       | Y<br>-7.508 dBm                       | Function F                                               | unction Width                   | Functi                  | on Value                                | • •            |                                                      |             |
| 2 3                                                     |                                                        |                                       |                                                          |                                 |                         |                                         | Freq<br>0 Hz   | Unset                                                |             |
| 4 5                                                     |                                                        |                                       |                                                          |                                 |                         |                                         |                | s Scale                                              |             |
|                                                         | ) Jun 10, 2022 🌈                                       |                                       |                                                          |                                 |                         |                                         |                | Jin                                                  |             |
| ¶ ∩ ∩ <b>■</b> ?                                        | 4:54:31 PM                                             |                                       |                                                          |                                 |                         |                                         | (Span          | l Track<br>Zoom)                                     |             |
| pectrum Analyzer 1                                      |                                                        | ax_160                                | )MHz_C                                                   | nain'i                          | _525                    | UMHZ                                    | _              | <b></b>                                              |             |
| Wept SA                                                 | HINDUT Z: 50 Ω                                         | #Atten: 30 dB                         | PNO: Fast                                                | #Avg Type: Po                   | ower (RMS               | 123456                                  | <b>Ö</b>       | Frequency                                            | <u>'</u> [- |
| Coupling: DC<br>Align: Auto                             | Corrections: Off<br>Freq Ref: Int (S)                  |                                       | Gate: Off<br>IF Gain: Low                                | Trig: Free Rur                  | 1                       | A₩₩₩₩₩                                  |                | er Frequency<br>0000000 GHz                          | Settings    |
| a                                                       |                                                        |                                       | Sig Track: Off                                           |                                 |                         | ANNNNN                                  | Span           |                                                      |             |
| Spectrum v<br>icale/Div 10 dB                           |                                                        | ef Lvi Offset 21.<br>ef Level 30.00 d |                                                          | Mk                              |                         | 75 8 GHz<br>020 dBm                     |                | 000000 MHz                                           |             |
| .og                                                     |                                                        | si Level 30.00 u                      | bill                                                     |                                 |                         |                                         |                | Swept Span<br>Zero Span                              |             |
| 20.0                                                    |                                                        | <b></b>                               | <b>_1</b>                                                |                                 |                         |                                         |                | Full Span                                            |             |
|                                                         |                                                        |                                       |                                                          |                                 |                         |                                         | Start          |                                                      |             |
|                                                         |                                                        |                                       |                                                          |                                 |                         |                                         |                | D000000 GHz                                          |             |
| 0.0                                                     |                                                        | + +                                   |                                                          |                                 |                         | ·                                       | Stop           |                                                      |             |
|                                                         |                                                        | + +                                   |                                                          |                                 |                         |                                         | 5.35           | 0000000 GHz                                          |             |
|                                                         |                                                        |                                       |                                                          |                                 |                         |                                         |                |                                                      |             |
| 10 0 0 0 0 0 0 0 0 0 0 0 0 0 0 0 0 0 0                  |                                                        | #Video BW 3.0                         | MHz                                                      |                                 | Spa                     | n 200.0 MHz                             |                |                                                      |             |
| 100 000 000 000 000 000 000 000 000 000                 |                                                        | #Video BW 3.0                         | MHz                                                      | Swe                             | Spa<br>ep 1.00 m        | n 200.0 MHz<br>s (1001 pts)             | CF SI<br>20.0  | AUTO TUNE                                            |             |
| 0 0 0 0 0 0 0 0 0 0 0 0 0 0 0 0 0 0 0                   | x                                                      | Y                                     |                                                          | Swe                             | ep 1.00 m               | n 200.0 MHz<br>s (1001 pts)<br>on Value | CF SI<br>20.0  | AUTO TUNE<br>Iep<br>D00000 MHz<br>Auto               |             |
| Mode Trace Scale                                        |                                                        |                                       |                                                          |                                 | ep 1.00 m               | s (1001 pts)                            | CF SI<br>20.0  | AUTO TUNE<br>P<br>D0000 MHz<br>Auto<br>Aan<br>Offset |             |
| 000 000 000 000 000 000 000 000 000 00                  | x                                                      | Y                                     |                                                          |                                 | ep 1.00 m               | s (1001 pts)                            | CF SI<br>20.00 | AUTO TUNE<br>PO0000 MHz<br>Auto<br>Man<br>Offset     |             |
| 000 000 000 000 000 000 000 000 000 00                  | x                                                      | Y                                     |                                                          |                                 | ep 1.00 m               | s (1001 pts)                            | CF SI<br>20.00 | AUTO TUNE tep 300000 MHz Auto Aan Offset s Scale .og |             |