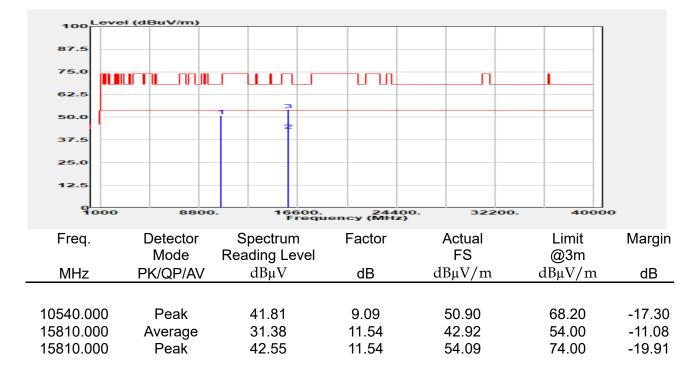

## Report No.: E2/2022/30060 Page: 135 of 498

| эмерган                                                 | +                                                      |                                       |                                                          |                                 |                         |                                         | Ö              | Frequency                                            | · 1         |
|---------------------------------------------------------|--------------------------------------------------------|---------------------------------------|----------------------------------------------------------|---------------------------------|-------------------------|-----------------------------------------|----------------|------------------------------------------------------|-------------|
| EYSIGHT Input: RF<br>← Coupling: DC<br>Align: Auto<br>a | Input Z: 50 Ω<br>Corrections: Off<br>Freq Ref: Int (S) | #Atten: 30 dB                         | PNO: Fast<br>Gate: Off<br>IF Gain: Low<br>Sin Track: Off | #Avg Type: Po<br>Trig: Free Rur | 1                       | 1 2 3 4 5 6<br>A WW WW W<br>A N N N N N |                | er Frequency<br>0000000 GHz                          | Settings    |
|                                                         |                                                        |                                       | Sig Track: Off                                           | Mk                              |                         | 04 0 GHz                                | Span           |                                                      |             |
| Spectrum v<br>cale/Div 10 dB                            | R                                                      | ef Lvi Offset 21.<br>ef Level 30.00 d | 20 dB<br>Bm                                              | WIN                             |                         | 850 dBm                                 |                | 000000 MHz<br>Swept Span                             |             |
| <b>0</b> 0                                              |                                                        | T T                                   |                                                          |                                 |                         |                                         |                | Zero Span                                            |             |
| 0.0                                                     |                                                        |                                       |                                                          |                                 |                         |                                         |                | Full Span                                            |             |
| 1.00                                                    |                                                        |                                       |                                                          |                                 |                         |                                         | Start          | Freq                                                 |             |
| 0.0                                                     |                                                        |                                       | and a construction                                       | WM_N                            | h have be               |                                         | 5.47<br>Stop   | D000000 GHz                                          |             |
| i0.0<br>i0.0                                            |                                                        |                                       |                                                          |                                 |                         |                                         | 5.67           | 0000000 GHz                                          |             |
| enter 5.5700 GHz<br>Res BW 1.0 MHz                      |                                                        | #Video BW 3.0                         | MHz                                                      | Swe                             | Spa<br>ep 1.00 m        | n 200.0 MHz<br>s (1001 pts)             | CF SI          | AUTO TUNE                                            |             |
| Marker Table v                                          |                                                        |                                       |                                                          |                                 |                         |                                         | 20.0           | 00000 MHz                                            |             |
| Mode Trace Scale                                        | X<br>5.504 0 GHz                                       | Y<br>-7.850 dBm                       | Function F                                               | unction Width                   | Functi                  | on Value                                |                | <i>l</i> lan                                         |             |
| 2<br>3<br>4                                             |                                                        |                                       |                                                          |                                 |                         |                                         | 0 Hz           |                                                      |             |
| 5                                                       |                                                        |                                       |                                                          |                                 |                         |                                         | X Axis         | s Scale<br>.og<br>in                                 |             |
|                                                         | Jun 10, 2022<br>4:47:12 PM                             |                                       |                                                          |                                 |                         | HX                                      | Signa          | I Track<br>Zoom)                                     |             |
| 802.                                                    | 11ax_16                                                | 0MHz                                  | Chain0                                                   | 5570N                           | ΛHz                     |                                         |                |                                                      | 1           |
|                                                         | +                                                      | _                                     | _                                                        |                                 |                         |                                         | ø              | Frequency                                            | • 3         |
| Coupling: DC                                            | Input Z: 50 Q<br>Corrections: Off                      | #Atten: 30 dB                         | PNO: Fast<br>Gate: Off                                   | #Avg Type: Po<br>Trig: Free Rur |                         | 1 2 3 4 5 6<br>A WW WW W                |                | er Frequency                                         | Settings    |
| align: Auto                                             | Freq Ref: Int (S)                                      |                                       | IF Gain: Low<br>Sig Track: Off                           |                                 |                         | ANNNN                                   | Span           | 0000000 GHz                                          |             |
| Spectrum v                                              | R                                                      | ef Lvi Offset 21                      | 20 dB                                                    | Mk                              |                         | 35 0 GHz                                | 200.           | 000000 MHz                                           |             |
| cale/Div 10 dB                                          | R                                                      | ef Level 30.00 d                      | Bm                                                       |                                 | -1.                     | 508 dBm                                 |                | Swept Span<br>Zero Span                              |             |
| 20.0                                                    |                                                        |                                       |                                                          |                                 |                         |                                         |                | Full Span                                            |             |
| .00                                                     |                                                        |                                       |                                                          |                                 | <b>♦</b> <sup>1</sup> — |                                         | Start          |                                                      |             |
| 10.0<br>20.0                                            | the second                                             | m                                     |                                                          |                                 |                         |                                         |                | Freq<br>0000000 GHz                                  |             |
| 30.0<br>40.0<br>50.0                                    | ·····                                                  | <u> </u>                              |                                                          |                                 |                         | <b>`</b>                                | Stop<br>5.67   | Freq<br>0000000 GHz                                  |             |
| 60.0                                                    |                                                        |                                       |                                                          |                                 |                         |                                         | _              | AUTO TUNE                                            |             |
| enter 5.5700 GHz<br>Res BW 1.0 MHz                      |                                                        | #Video BW 3.0                         | MHZ                                                      | Swe                             |                         | n 200.0 MHz<br>s (1001 pts)             | CF SI          |                                                      |             |
| Marker Table                                            |                                                        |                                       |                                                          |                                 |                         |                                         |                | 00000 MHz<br>Auto                                    |             |
| Mode Trace Scale 1 N 1 f                                | X<br>5.635 0 GHz                                       | Y<br>-7.508 dBm                       | Function F                                               | unction Width                   | Functi                  | on Value                                | • •            |                                                      |             |
| 2 3                                                     |                                                        |                                       |                                                          |                                 |                         |                                         | Freq<br>0 Hz   | Unset                                                |             |
| 4 5                                                     |                                                        |                                       |                                                          |                                 |                         |                                         |                | s Scale                                              |             |
|                                                         | ) Jun 10, 2022 🌈                                       |                                       |                                                          |                                 |                         |                                         |                | Jin                                                  |             |
| ¶ ∩ ∩ <b>■</b> ?                                        | 4:54:31 PM                                             |                                       |                                                          |                                 |                         |                                         | (Span          | l Track<br>Zoom)                                     |             |
| pectrum Analyzer 1                                      |                                                        | ax_160                                | )MHz_C                                                   | nain'i                          | _525                    | UMHZ                                    | _              | <b></b>                                              |             |
| Wept SA                                                 | HINDUT Z: 50 Ω                                         | #Atten: 30 dB                         | PNO: Fast                                                | #Avg Type: Po                   | ower (RMS               | 123456                                  | <b>Ö</b>       | Frequency                                            | <u>'</u> [- |
| Coupling: DC<br>Align: Auto                             | Corrections: Off<br>Freq Ref: Int (S)                  |                                       | Gate: Off<br>IF Gain: Low                                | Trig: Free Rur                  | 1                       | A₩₩₩₩₩                                  |                | er Frequency<br>0000000 GHz                          | Settings    |
| a                                                       |                                                        |                                       | Sig Track: Off                                           |                                 |                         | ANNNNN                                  | Span           |                                                      |             |
| Spectrum v<br>icale/Div 10 dB                           |                                                        | ef Lvi Offset 21.<br>ef Level 30.00 d |                                                          | Mk                              |                         | 75 8 GHz<br>020 dBm                     |                | 000000 MHz                                           |             |
| .og                                                     |                                                        | si Level 30.00 u                      | bill                                                     |                                 |                         |                                         |                | Swept Span<br>Zero Span                              |             |
| 20.0                                                    |                                                        | <b></b>                               | <b>_1</b>                                                |                                 |                         |                                         |                | Full Span                                            |             |
|                                                         |                                                        |                                       |                                                          |                                 |                         |                                         | Start          |                                                      |             |
|                                                         |                                                        |                                       |                                                          |                                 |                         |                                         |                | D000000 GHz                                          |             |
| 0.0                                                     |                                                        | + +                                   |                                                          |                                 |                         | ·                                       | Stop           |                                                      |             |
|                                                         |                                                        | + +                                   |                                                          |                                 |                         |                                         | 5.35           | 0000000 GHz                                          |             |
|                                                         |                                                        |                                       |                                                          |                                 |                         |                                         |                |                                                      |             |
| 10 0 0 0 0 0 0 0 0 0 0 0 0 0 0 0 0 0 0                  |                                                        | #Video BW 3.0                         | MHz                                                      |                                 | Spa                     | n 200.0 MHz                             |                |                                                      |             |
| 100 000 000 000 000 000 000 000 000 000                 |                                                        | #Video BW 3.0                         | MHz                                                      | Swe                             | Spa<br>ep 1.00 m        | n 200.0 MHz<br>s (1001 pts)             | CF SI<br>20.0  | AUTO TUNE                                            |             |
| 0 0 0 0 0 0 0 0 0 0 0 0 0 0 0 0 0 0 0                   | x                                                      | Y                                     |                                                          | Swe                             | ep 1.00 m               | n 200.0 MHz<br>s (1001 pts)<br>on Value | CF SI<br>20.0  | AUTO TUNE<br>Iep<br>D00000 MHz<br>Auto               |             |
| Mode Trace Scale                                        |                                                        |                                       |                                                          |                                 | ep 1.00 m               | s (1001 pts)                            | CF SI<br>20.0  | AUTO TUNE<br>P<br>D0000 MHz<br>Auto<br>Aan<br>Offset |             |
| 000 000 000 000 000 000 000 000 000 00                  | x                                                      | Y                                     |                                                          |                                 | ep 1.00 m               | s (1001 pts)                            | CF SI<br>20.00 | AUTO TUNE<br>PO0000 MHz<br>Auto<br>Man<br>Offset     |             |
| 000 000 000 000 000 000 000 000 000 00                  | x                                                      | Y                                     |                                                          |                                 | ep 1.00 m               | s (1001 pts)                            | CF SI<br>20.00 | AUTO TUNE tep 300000 MHz Auto Aan Offset s Scale .og |             |