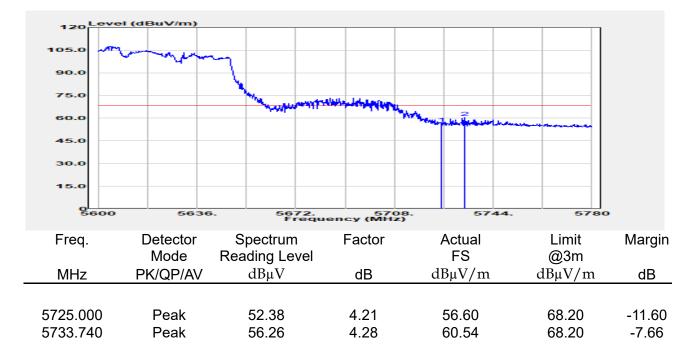

## Report No.: E2/2022/30060 Page: 135 of 498

| эмерган                                                 | +                                                      |                                       |                                                          |                                 |                         |                                         | Ö              | Frequency                                            | · 1         |
|---------------------------------------------------------|--------------------------------------------------------|---------------------------------------|----------------------------------------------------------|---------------------------------|-------------------------|-----------------------------------------|----------------|------------------------------------------------------|-------------|
| EYSIGHT Input: RF<br>← Coupling: DC<br>Align: Auto<br>a | Input Z: 50 Ω<br>Corrections: Off<br>Freq Ref: Int (S) | #Atten: 30 dB                         | PNO: Fast<br>Gate: Off<br>IF Gain: Low<br>Sin Track: Off | #Avg Type: Po<br>Trig: Free Rur | 1                       | 1 2 3 4 5 6<br>A WW WW W<br>A N N N N N |                | er Frequency<br>0000000 GHz                          | Settings    |
|                                                         |                                                        |                                       | Sig Track: Off                                           | Mk                              |                         | 04 0 GHz                                | Span           |                                                      |             |
| Spectrum v<br>cale/Div 10 dB                            | R                                                      | ef Lvi Offset 21.<br>ef Level 30.00 d | 20 dB<br>Bm                                              | WIN                             |                         | 850 dBm                                 |                | 000000 MHz<br>Swept Span                             |             |
| <b>0</b> 0                                              |                                                        | T T                                   |                                                          |                                 |                         |                                         |                | Zero Span                                            |             |
| 0.0                                                     |                                                        |                                       |                                                          |                                 |                         |                                         |                | Full Span                                            |             |
| 1.00                                                    |                                                        |                                       |                                                          |                                 |                         |                                         | Start          | Freq                                                 |             |
| 0.0                                                     |                                                        |                                       | and a construction                                       | WM_N                            | h have be               |                                         | 5.47<br>Stop   | D000000 GHz                                          |             |
| i0.0<br>i0.0                                            |                                                        |                                       |                                                          |                                 |                         |                                         | 5.67           | 0000000 GHz                                          |             |
| enter 5.5700 GHz<br>Res BW 1.0 MHz                      |                                                        | #Video BW 3.0                         | MHz                                                      | Swe                             | Spa<br>ep 1.00 m        | n 200.0 MHz<br>s (1001 pts)             | CF SI          | AUTO TUNE                                            |             |
| Marker Table v                                          |                                                        |                                       |                                                          |                                 |                         |                                         | 20.0           | 00000 MHz                                            |             |
| Mode Trace Scale                                        | X<br>5.504 0 GHz                                       | Y<br>-7.850 dBm                       | Function F                                               | unction Width                   | Functi                  | on Value                                |                | <i>l</i> lan                                         |             |
| 2<br>3<br>4                                             |                                                        |                                       |                                                          |                                 |                         |                                         | 0 Hz           |                                                      |             |
| 5                                                       |                                                        |                                       |                                                          |                                 |                         |                                         | X Axis         | s Scale<br>.og<br>in                                 |             |
|                                                         | Jun 10, 2022<br>4:47:12 PM                             |                                       |                                                          |                                 |                         | HX                                      | Signa          | I Track<br>Zoom)                                     |             |
| 802.                                                    | 11ax_16                                                | 0MHz                                  | Chain0                                                   | 5570N                           | ΛHz                     |                                         |                |                                                      | 1           |
|                                                         | +                                                      | _                                     | _                                                        |                                 |                         |                                         | ø              | Frequency                                            | • 3         |
| Coupling: DC                                            | Input Z: 50 Q<br>Corrections: Off                      | #Atten: 30 dB                         | PNO: Fast<br>Gate: Off                                   | #Avg Type: Po<br>Trig: Free Rur |                         | 1 2 3 4 5 6<br>A WW WW W                |                | er Frequency                                         | Settings    |
| align: Auto                                             | Freq Ref: Int (S)                                      |                                       | IF Gain: Low<br>Sig Track: Off                           |                                 |                         | ANNNN                                   | Span           | 0000000 GHz                                          |             |
| Spectrum v                                              | R                                                      | ef Lvi Offset 21                      | 20 dB                                                    | Mk                              |                         | 35 0 GHz                                | 200.           | 000000 MHz                                           |             |
| cale/Div 10 dB                                          | R                                                      | ef Level 30.00 d                      | Bm                                                       |                                 | -1.                     | 508 dBm                                 |                | Swept Span<br>Zero Span                              |             |
| 20.0                                                    |                                                        |                                       |                                                          |                                 |                         |                                         |                | Full Span                                            |             |
| .00                                                     |                                                        |                                       |                                                          |                                 | <b>♦</b> <sup>1</sup> — |                                         | Start          |                                                      |             |
| 10.0<br>20.0                                            | the second                                             | m                                     |                                                          |                                 |                         |                                         |                | Freq<br>0000000 GHz                                  |             |
| 30.0<br>40.0<br>50.0                                    | ·····                                                  | <u> </u>                              |                                                          |                                 |                         | <b>`</b>                                | Stop<br>5.67   | Freq<br>0000000 GHz                                  |             |
| 60.0                                                    |                                                        |                                       |                                                          |                                 |                         |                                         | _              | AUTO TUNE                                            |             |
| enter 5.5700 GHz<br>Res BW 1.0 MHz                      |                                                        | #Video BW 3.0                         | MHZ                                                      | Swe                             |                         | n 200.0 MHz<br>s (1001 pts)             | CF SI          |                                                      |             |
| Marker Table                                            |                                                        |                                       |                                                          |                                 |                         |                                         |                | 00000 MHz<br>Auto                                    |             |
| Mode Trace Scale 1 N 1 f                                | X<br>5.635 0 GHz                                       | Y<br>-7.508 dBm                       | Function F                                               | unction Width                   | Functi                  | on Value                                | • •            |                                                      |             |
| 2 3                                                     |                                                        |                                       |                                                          |                                 |                         |                                         | Freq<br>0 Hz   | Unset                                                |             |
| 4 5                                                     |                                                        |                                       |                                                          |                                 |                         |                                         |                | s Scale                                              |             |
|                                                         | ) Jun 10, 2022 🌈                                       |                                       |                                                          |                                 |                         |                                         |                | Jin                                                  |             |
| ¶ ∩ ∩ <b>■</b> ?                                        | 4:54:31 PM                                             |                                       |                                                          |                                 |                         |                                         | (Span          | l Track<br>Zoom)                                     |             |
| pectrum Analyzer 1                                      |                                                        | ax_160                                | )MHz_C                                                   | nain'i                          | _525                    | UMHZ                                    | _              | <b></b>                                              |             |
| Wept SA                                                 | HINDUT Z: 50 Ω                                         | #Atten: 30 dB                         | PNO: Fast                                                | #Avg Type: Po                   | ower (RMS               | 123456                                  | <b>Ö</b>       | Frequency                                            | <u>'</u> [- |
| Coupling: DC<br>Align: Auto                             | Corrections: Off<br>Freq Ref: Int (S)                  |                                       | Gate: Off<br>IF Gain: Low                                | Trig: Free Rur                  | 1                       | A₩₩₩₩₩                                  |                | er Frequency<br>0000000 GHz                          | Settings    |
| a                                                       |                                                        |                                       | Sig Track: Off                                           |                                 |                         | ANNNNN                                  | Span           |                                                      |             |
| Spectrum v<br>icale/Div 10 dB                           |                                                        | ef Lvi Offset 21.<br>ef Level 30.00 d |                                                          | Mk                              |                         | 75 8 GHz<br>020 dBm                     |                | 000000 MHz                                           |             |
| .og                                                     |                                                        | si Level 30.00 u                      | bill                                                     |                                 |                         |                                         |                | Swept Span<br>Zero Span                              |             |
| 20.0                                                    |                                                        | <b></b>                               | <b>_1</b>                                                |                                 |                         |                                         |                | Full Span                                            |             |
|                                                         |                                                        |                                       |                                                          |                                 |                         |                                         | Start          |                                                      |             |
|                                                         |                                                        |                                       |                                                          |                                 |                         |                                         |                | D000000 GHz                                          |             |
| 0.0                                                     |                                                        | + +                                   |                                                          |                                 |                         | ·                                       | Stop           |                                                      |             |
|                                                         |                                                        | + +                                   |                                                          |                                 |                         |                                         | 5.35           | 0000000 GHz                                          |             |
|                                                         |                                                        |                                       |                                                          |                                 |                         |                                         |                |                                                      |             |
| 10 0 0 0 0 0 0 0 0 0 0 0 0 0 0 0 0 0 0                  |                                                        | #Video BW 3.0                         | MHz                                                      |                                 | Spa                     | n 200.0 MHz                             |                |                                                      |             |
| 100 000 000 000 000 000 000 000 000 000                 |                                                        | #Video BW 3.0                         | MHz                                                      | Swe                             | Spa<br>ep 1.00 m        | n 200.0 MHz<br>s (1001 pts)             | CF SI<br>20.0  | AUTO TUNE                                            |             |
| 0 0 0 0 0 0 0 0 0 0 0 0 0 0 0 0 0 0 0                   | x                                                      | Y                                     |                                                          | Swe                             | ep 1.00 m               | n 200.0 MHz<br>s (1001 pts)<br>on Value | CF SI<br>20.0  | AUTO TUNE<br>Iep<br>D00000 MHz<br>Auto               |             |
| Mode Trace Scale                                        |                                                        |                                       |                                                          |                                 | ep 1.00 m               | s (1001 pts)                            | CF SI<br>20.0  | AUTO TUNE<br>P<br>D0000 MHz<br>Auto<br>Aan<br>Offset |             |
| 000 000 000 000 000 000 000 000 000 00                  | x                                                      | Y                                     |                                                          |                                 | ep 1.00 m               | s (1001 pts)                            | CF SI<br>20.00 | AUTO TUNE<br>PO0000 MHz<br>Auto<br>Man<br>Offset     |             |
| 000 000 000 000 000 000 000 000 000 00                  | x                                                      | Y                                     |                                                          |                                 | ep 1.00 m               | s (1001 pts)                            | CF SI<br>20.00 | AUTO TUNE tep 300000 MHz Auto Aan Offset s Scale .og |             |