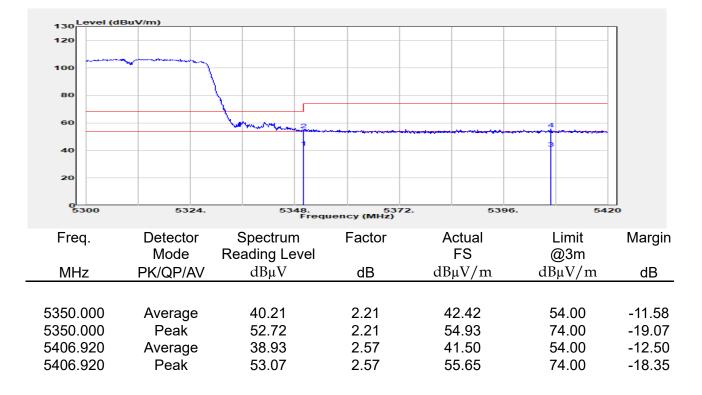

eir rights and obligations under the transaction documents. This document cannot be reproduced except in full, without prior written approval of the Company. Any unauthorized alteration, forgery or falsification of the content or appearance of this document is unlawful and offenders may be prosecuted to the fullest extent of the law.

GS Taiwan Ltd



| Report Number  | :E2/2022/30060 |
|----------------|----------------|
| Operation Mode | :802.11ac40    |
| Test Frequency | :5310 MHz      |
| Test Mode      | :BE CH HIGH    |
| EUT Pol        | :E1 Plane      |
| Ant Path       | :MIMO          |

| Test Site    | :SAC G       |
|--------------|--------------|
| Test Date    | :2022-05-13  |
| Temp./Humi.  | :25.4/70     |
| Antenna Pol. | :Vertical    |
| Engineer     | :Quentin Liu |



除非另有說明,此報告結果僅對測試之樣品負責,同時此樣品僅保留90天。本報告未經本公司書面許可,不可部份複製

This document is issued by the Company subject to its General Conditions of Service printed overleaf, available on request or accessible at <a href="http://www.sgs.com.tw/Terms-and-Conditions">http://www.sgs.com.tw/Terms-and-Conditions</a> and for electronic format documents, subject to Terms and Conditions for Electronic Documents at <a href="http://www.sgs.com.tw/Terms-and-Conditions">http://www.sgs.com.tw/Terms-and-Conditions</a> and for electronic format documents, subject to Terms and Conditions for Electronic Documents at <a href="http://www.sgs.com.tw/Terms-and-Conditions">http://www.sgs.com.tw/Terms-and-Conditions</a> and for electronic format documents, subject to Terms and Conditions for Electronic Documents at <a href="htt