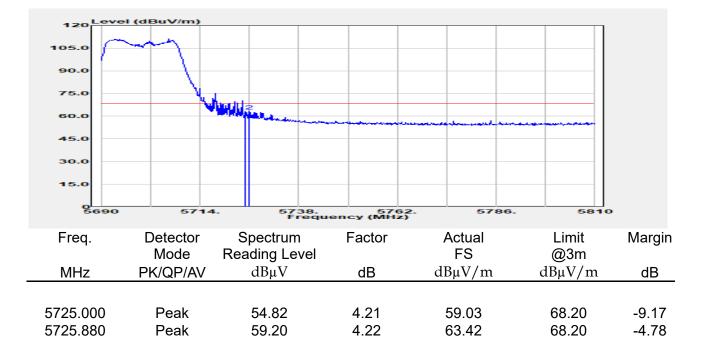

## Report No.: E2/2022/30060 Page: 135 of 498

| эмерган                                                 | +                                                      |                                       |                                                          |                                 |                         |                                         | Ö              | Frequency                                            | · 1         |
|---------------------------------------------------------|--------------------------------------------------------|---------------------------------------|----------------------------------------------------------|---------------------------------|-------------------------|-----------------------------------------|----------------|------------------------------------------------------|-------------|
| EYSIGHT Input: RF<br>← Coupling: DC<br>Align: Auto<br>a | Input Z: 50 Ω<br>Corrections: Off<br>Freq Ref: Int (S) | #Atten: 30 dB                         | PNO: Fast<br>Gate: Off<br>IF Gain: Low<br>Sin Track: Off | #Avg Type: Po<br>Trig: Free Rur | 1                       | 1 2 3 4 5 6<br>A WW WW W<br>A N N N N N |                | er Frequency<br>0000000 GHz                          | Settings    |
|                                                         |                                                        |                                       | Sig Track: Off                                           | Mk                              |                         | 04 0 GHz                                | Span           |                                                      |             |
| Spectrum v<br>cale/Div 10 dB                            | R                                                      | ef Lvi Offset 21.<br>ef Level 30.00 d | 20 dB<br>Bm                                              | WIN                             |                         | 850 dBm                                 |                | 000000 MHz<br>Swept Span                             |             |
| <b>0</b> 0                                              |                                                        | T T                                   |                                                          |                                 |                         |                                         |                | Zero Span                                            |             |
| 0.0                                                     |                                                        |                                       |                                                          |                                 |                         |                                         |                | Full Span                                            |             |
| 1.00                                                    |                                                        |                                       |                                                          |                                 |                         |                                         | Start          | Freq                                                 |             |
| 0.0                                                     |                                                        |                                       | and a construction                                       | WM_N                            | h have be               |                                         | 5.47<br>Stop   | D000000 GHz                                          |             |
| i0.0<br>i0.0                                            |                                                        |                                       |                                                          |                                 |                         |                                         | 5.67           | 0000000 GHz                                          |             |
| enter 5.5700 GHz<br>Res BW 1.0 MHz                      |                                                        | #Video BW 3.0                         | MHz                                                      | Swe                             | Spa<br>ep 1.00 m        | n 200.0 MHz<br>s (1001 pts)             | CF SI          | AUTO TUNE                                            |             |
| Marker Table v                                          |                                                        |                                       |                                                          |                                 |                         |                                         | 20.0           | 00000 MHz                                            |             |
| Mode Trace Scale                                        | X<br>5.504 0 GHz                                       | Y<br>-7.850 dBm                       | Function F                                               | unction Width                   | Functi                  | on Value                                |                | <i>l</i> lan                                         |             |
| 2<br>3<br>4                                             |                                                        |                                       |                                                          |                                 |                         |                                         | 0 Hz           |                                                      |             |
| 5                                                       |                                                        |                                       |                                                          |                                 |                         |                                         | X Axis         | s Scale<br>.og<br>in                                 |             |
|                                                         | Jun 10, 2022<br>4:47:12 PM                             |                                       |                                                          |                                 |                         | HX                                      | Signa          | I Track<br>Zoom)                                     |             |
| 802.                                                    | 11ax_16                                                | 0MHz                                  | Chain0                                                   | 5570N                           | ΛHz                     |                                         |                |                                                      | 1           |
|                                                         | +                                                      | _                                     | _                                                        |                                 |                         |                                         | ø              | Frequency                                            | • 3         |
| Coupling: DC                                            | Input Z: 50 Q<br>Corrections: Off                      | #Atten: 30 dB                         | PNO: Fast<br>Gate: Off                                   | #Avg Type: Po<br>Trig: Free Rur |                         | 1 2 3 4 5 6<br>A WW WW W                |                | er Frequency                                         | Settings    |
| align: Auto                                             | Freq Ref: Int (S)                                      |                                       | IF Gain: Low<br>Sig Track: Off                           |                                 |                         | ANNNN                                   | Span           | 0000000 GHz                                          |             |
| Spectrum v                                              | R                                                      | ef Lvi Offset 21                      | 20 dB                                                    | Mk                              |                         | 35 0 GHz                                | 200.           | 000000 MHz                                           |             |
| cale/Div 10 dB                                          | R                                                      | ef Level 30.00 d                      | Bm                                                       |                                 | -1.                     | 508 dBm                                 |                | Swept Span<br>Zero Span                              |             |
| 20.0                                                    |                                                        |                                       |                                                          |                                 |                         |                                         |                | Full Span                                            |             |
| .00                                                     |                                                        |                                       |                                                          |                                 | <b>♦</b> <sup>1</sup> — |                                         | Start          |                                                      |             |
| 10.0<br>20.0                                            | the second                                             | m                                     |                                                          |                                 |                         |                                         |                | Freq<br>0000000 GHz                                  |             |
| 30.0<br>40.0<br>50.0                                    | ·····                                                  | <u> </u>                              |                                                          |                                 |                         | <b>`</b>                                | Stop<br>5.67   | Freq<br>0000000 GHz                                  |             |
| 60.0                                                    |                                                        |                                       |                                                          |                                 |                         |                                         | _              | AUTO TUNE                                            |             |
| enter 5.5700 GHz<br>Res BW 1.0 MHz                      |                                                        | #Video BW 3.0                         | MHZ                                                      | Swe                             |                         | n 200.0 MHz<br>s (1001 pts)             | CF SI          |                                                      |             |
| Marker Table                                            |                                                        |                                       |                                                          |                                 |                         |                                         |                | 00000 MHz<br>Auto                                    |             |
| Mode Trace Scale 1 N 1 f                                | X<br>5.635 0 GHz                                       | Y<br>-7.508 dBm                       | Function F                                               | unction Width                   | Functi                  | on Value                                | • •            |                                                      |             |
| 2 3                                                     |                                                        |                                       |                                                          |                                 |                         |                                         | Freq<br>0 Hz   | Unset                                                |             |
| 4 5                                                     |                                                        |                                       |                                                          |                                 |                         |                                         |                | s Scale                                              |             |
|                                                         | ) Jun 10, 2022 🌈                                       |                                       |                                                          |                                 |                         |                                         |                | Jin                                                  |             |
| ¶ ∩ ∩ <b>■</b> ?                                        | 4:54:31 PM                                             |                                       |                                                          |                                 |                         |                                         | (Span          | l Track<br>Zoom)                                     |             |
| pectrum Analyzer 1                                      |                                                        | ax_160                                | )MHz_C                                                   | nain'i                          | _525                    | UMHZ                                    | _              | <b></b>                                              |             |
| Wept SA                                                 | HINDUT Z: 50 Ω                                         | #Atten: 30 dB                         | PNO: Fast                                                | #Avg Type: Po                   | ower (RMS               | 123456                                  | <b>Ö</b>       | Frequency                                            | <u>'</u> [- |
| Coupling: DC<br>Align: Auto                             | Corrections: Off<br>Freq Ref: Int (S)                  |                                       | Gate: Off<br>IF Gain: Low                                | Trig: Free Rur                  | 1                       | A₩₩₩₩₩                                  |                | er Frequency<br>0000000 GHz                          | Settings    |
| a                                                       |                                                        |                                       | Sig Track: Off                                           |                                 |                         | ANNNNN                                  | Span           |                                                      |             |
| Spectrum v<br>icale/Div 10 dB                           |                                                        | ef Lvi Offset 21.<br>ef Level 30.00 d |                                                          | Mk                              |                         | 75 8 GHz<br>020 dBm                     |                | 000000 MHz                                           |             |
| .og                                                     |                                                        | si Level 30.00 u                      | bill                                                     |                                 |                         |                                         |                | Swept Span<br>Zero Span                              |             |
| 20.0                                                    |                                                        | <b></b>                               | <b>_1</b>                                                |                                 |                         |                                         |                | Full Span                                            |             |
|                                                         |                                                        |                                       |                                                          |                                 |                         |                                         | Start          |                                                      |             |
|                                                         |                                                        |                                       |                                                          |                                 |                         |                                         |                | D000000 GHz                                          |             |
| 0.0                                                     |                                                        | + +                                   |                                                          |                                 |                         | ·                                       | Stop           |                                                      |             |
|                                                         |                                                        | + +                                   |                                                          |                                 |                         |                                         | 5.35           | 0000000 GHz                                          |             |
|                                                         |                                                        |                                       |                                                          |                                 |                         |                                         |                |                                                      |             |
| 10 0 0 0 0 0 0 0 0 0 0 0 0 0 0 0 0 0 0                  |                                                        | #Video BW 3.0                         | MHz                                                      |                                 | Spa                     | n 200.0 MHz                             |                |                                                      |             |
| 100 000 000 000 000 000 000 000 000 000                 |                                                        | #Video BW 3.0                         | MHz                                                      | Swe                             | Spa<br>ep 1.00 m        | n 200.0 MHz<br>s (1001 pts)             | CF SI<br>20.0  | AUTO TUNE                                            |             |
| 0 0 0 0 0 0 0 0 0 0 0 0 0 0 0 0 0 0 0                   | x                                                      | Y                                     |                                                          | Swe                             | ep 1.00 m               | n 200.0 MHz<br>s (1001 pts)<br>on Value | CF SI<br>20.0  | AUTO TUNE<br>Iep<br>D00000 MHz<br>Auto               |             |
| Mode Trace Scale                                        |                                                        |                                       |                                                          |                                 | ep 1.00 m               | s (1001 pts)                            | CF SI<br>20.0  | AUTO TUNE<br>P<br>D0000 MHz<br>Auto<br>Aan<br>Offset |             |
| 000 000 000 000 000 000 000 000 000 00                  | x                                                      | Y                                     |                                                          |                                 | ep 1.00 m               | s (1001 pts)                            | CF SI<br>20.00 | AUTO TUNE<br>PO0000 MHz<br>Auto<br>Man<br>Offset     |             |
| 000 000 000 000 000 000 000 000 000 00                  | x                                                      | Y                                     |                                                          |                                 | ep 1.00 m               | s (1001 pts)                            | CF SI<br>20.00 | AUTO TUNE tep 300000 MHz Auto Aan Offset s Scale .og |             |