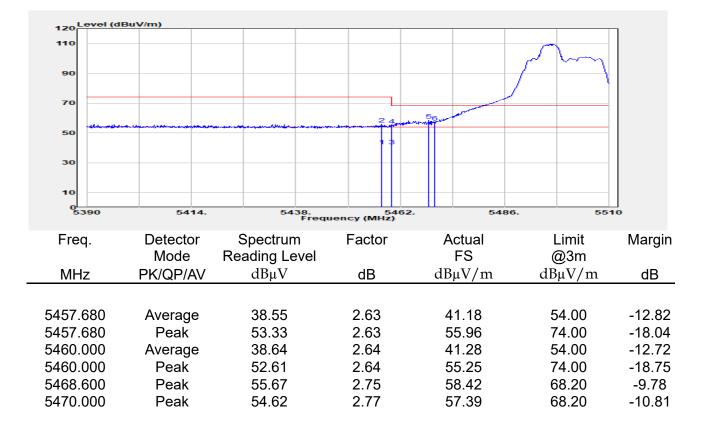

## Report No.: E2/2022/30060 Page: 135 of 498

| эмерган                                                 | +                                                      |                                       |                                                          |                                 |                         |                                         | Ö              | Frequency                                            | · 1         |
|---------------------------------------------------------|--------------------------------------------------------|---------------------------------------|----------------------------------------------------------|---------------------------------|-------------------------|-----------------------------------------|----------------|------------------------------------------------------|-------------|
| EYSIGHT Input: RF<br>← Coupling: DC<br>Align: Auto<br>a | Input Z: 50 Ω<br>Corrections: Off<br>Freq Ref: Int (S) | #Atten: 30 dB                         | PNO: Fast<br>Gate: Off<br>IF Gain: Low<br>Sin Track: Off | #Avg Type: Po<br>Trig: Free Rur | 1                       | 1 2 3 4 5 6<br>A WW WW W<br>A N N N N N |                | er Frequency<br>0000000 GHz                          | Settings    |
|                                                         |                                                        |                                       | Sig Track: Off                                           | Mk                              |                         | 04 0 GHz                                | Span           |                                                      |             |
| Spectrum v<br>cale/Div 10 dB                            | R                                                      | ef Lvi Offset 21.<br>ef Level 30.00 d | 20 dB<br>Bm                                              | WIN                             |                         | 850 dBm                                 |                | 000000 MHz<br>Swept Span                             |             |
| <b>0</b> 0                                              |                                                        | T T                                   |                                                          |                                 |                         |                                         |                | Zero Span                                            |             |
| 0.0                                                     |                                                        |                                       |                                                          |                                 |                         |                                         |                | Full Span                                            |             |
| 1.00                                                    |                                                        |                                       |                                                          |                                 |                         |                                         | Start          | Freq                                                 |             |
| 0.0                                                     |                                                        |                                       | and a construction                                       | WM_N                            | h have be               |                                         | 5.47<br>Stop   | D000000 GHz                                          |             |
| i0.0<br>i0.0                                            |                                                        |                                       |                                                          |                                 |                         |                                         | 5.67           | 0000000 GHz                                          |             |
| enter 5.5700 GHz<br>Res BW 1.0 MHz                      |                                                        | #Video BW 3.0                         | MHz                                                      | Swe                             | Spa<br>ep 1.00 m        | n 200.0 MHz<br>s (1001 pts)             | CF SI          | AUTO TUNE                                            |             |
| Marker Table v                                          |                                                        |                                       |                                                          |                                 |                         |                                         | 20.0           | 00000 MHz                                            |             |
| Mode Trace Scale                                        | X<br>5.504 0 GHz                                       | Y<br>-7.850 dBm                       | Function F                                               | unction Width                   | Functi                  | on Value                                |                | <i>l</i> lan                                         |             |
| 2<br>3<br>4                                             |                                                        |                                       |                                                          |                                 |                         |                                         | 0 Hz           |                                                      |             |
| 5                                                       |                                                        |                                       |                                                          |                                 |                         |                                         | X Axis         | s Scale<br>.og<br>in                                 |             |
|                                                         | Jun 10, 2022<br>4:47:12 PM                             |                                       |                                                          |                                 |                         | HX                                      | Signa          | I Track<br>Zoom)                                     |             |
| 802.                                                    | 11ax_16                                                | 0MHz                                  | Chain0                                                   | 5570N                           | ΛHz                     |                                         |                |                                                      | 1           |
|                                                         | +                                                      | _                                     | _                                                        |                                 |                         |                                         | ø              | Frequency                                            | • 3         |
| Coupling: DC                                            | Input Z: 50 Q<br>Corrections: Off                      | #Atten: 30 dB                         | PNO: Fast<br>Gate: Off                                   | #Avg Type: Po<br>Trig: Free Rur |                         | 1 2 3 4 5 6<br>A WW WW W                |                | er Frequency                                         | Settings    |
| align: Auto                                             | Freq Ref: Int (S)                                      |                                       | IF Gain: Low<br>Sig Track: Off                           |                                 |                         | ANNNN                                   | Span           | 0000000 GHz                                          |             |
| Spectrum v                                              | R                                                      | ef Lvi Offset 21                      | 20 dB                                                    | Mk                              |                         | 35 0 GHz                                | 200.           | 000000 MHz                                           |             |
| cale/Div 10 dB                                          | R                                                      | ef Level 30.00 d                      | Bm                                                       |                                 | -1.                     | 508 dBm                                 |                | Swept Span<br>Zero Span                              |             |
| 20.0                                                    |                                                        |                                       |                                                          |                                 |                         |                                         |                | Full Span                                            |             |
| .00                                                     |                                                        |                                       |                                                          |                                 | <b>♦</b> <sup>1</sup> — |                                         | Start          |                                                      |             |
| 10.0<br>20.0                                            | the second                                             | m                                     |                                                          |                                 |                         |                                         |                | Freq<br>0000000 GHz                                  |             |
| 30.0<br>40.0<br>50.0                                    | ·····                                                  | <u> </u>                              |                                                          |                                 |                         | <b>`</b>                                | Stop<br>5.67   | Freq<br>0000000 GHz                                  |             |
| 60.0                                                    |                                                        |                                       |                                                          |                                 |                         |                                         | _              | AUTO TUNE                                            |             |
| enter 5.5700 GHz<br>Res BW 1.0 MHz                      |                                                        | #Video BW 3.0                         | MHZ                                                      | Swe                             |                         | n 200.0 MHz<br>s (1001 pts)             | CF SI          |                                                      |             |
| Marker Table                                            |                                                        |                                       |                                                          |                                 |                         |                                         |                | 00000 MHz<br>Auto                                    |             |
| Mode Trace Scale 1 N 1 f                                | X<br>5.635 0 GHz                                       | Y<br>-7.508 dBm                       | Function F                                               | unction Width                   | Functi                  | on Value                                | • •            |                                                      |             |
| 2 3                                                     |                                                        |                                       |                                                          |                                 |                         |                                         | Freq<br>0 Hz   | Unset                                                |             |
| 4 5                                                     |                                                        |                                       |                                                          |                                 |                         |                                         |                | s Scale                                              |             |
|                                                         | ) Jun 10, 2022 🌈                                       |                                       |                                                          |                                 |                         |                                         |                | Jin                                                  |             |
| ¶ ∩ ∩ <b>■</b> ?                                        | 4:54:31 PM                                             |                                       |                                                          |                                 |                         |                                         | (Span          | l Track<br>Zoom)                                     |             |
| pectrum Analyzer 1                                      |                                                        | ax_160                                | )MHz_C                                                   | nain'i                          | _525                    | UMHZ                                    | _              | <b></b>                                              |             |
| Wept SA                                                 | HINDUT Z: 50 Ω                                         | #Atten: 30 dB                         | PNO: Fast                                                | #Avg Type: Po                   | ower (RMS               | 123456                                  | <b>Ö</b>       | Frequency                                            | <u>'</u> [- |
| Coupling: DC<br>Align: Auto                             | Corrections: Off<br>Freq Ref: Int (S)                  |                                       | Gate: Off<br>IF Gain: Low                                | Trig: Free Rur                  | 1                       | A₩₩₩₩₩                                  |                | er Frequency<br>0000000 GHz                          | Settings    |
| a                                                       |                                                        |                                       | Sig Track: Off                                           |                                 |                         | ANNNNN                                  | Span           |                                                      |             |
| Spectrum v<br>icale/Div 10 dB                           |                                                        | ef Lvi Offset 21.<br>ef Level 30.00 d |                                                          | Mk                              |                         | 75 8 GHz<br>020 dBm                     |                | 000000 MHz                                           |             |
| .og                                                     |                                                        | si Level 30.00 u                      | bill                                                     |                                 |                         |                                         |                | Swept Span<br>Zero Span                              |             |
| 20.0                                                    |                                                        | <b></b>                               | <b>_1</b>                                                |                                 |                         |                                         |                | Full Span                                            |             |
|                                                         |                                                        |                                       |                                                          |                                 |                         |                                         | Start          |                                                      |             |
|                                                         |                                                        |                                       |                                                          |                                 |                         |                                         |                | D000000 GHz                                          |             |
| 0.0                                                     |                                                        | + +                                   |                                                          |                                 |                         | ·                                       | Stop           |                                                      |             |
|                                                         |                                                        | + +                                   |                                                          |                                 |                         |                                         | 5.35           | 0000000 GHz                                          |             |
|                                                         |                                                        |                                       |                                                          |                                 |                         |                                         |                |                                                      |             |
| 10 0 0 0 0 0 0 0 0 0 0 0 0 0 0 0 0 0 0                  |                                                        | #Video BW 3.0                         | MHz                                                      |                                 | Spa                     | n 200.0 MHz                             |                |                                                      |             |
| 100 000 000 000 000 000 000 000 000 000                 |                                                        | #Video BW 3.0                         | MHz                                                      | Swe                             | Spa<br>ep 1.00 m        | n 200.0 MHz<br>s (1001 pts)             | CF SI<br>20.0  | AUTO TUNE                                            |             |
| 0 0 0 0 0 0 0 0 0 0 0 0 0 0 0 0 0 0 0                   | x                                                      | Y                                     |                                                          | Swe                             | ep 1.00 m               | n 200.0 MHz<br>s (1001 pts)<br>on Value | CF SI<br>20.0  | AUTO TUNE<br>Iep<br>D00000 MHz<br>Auto               |             |
| Mode Trace Scale                                        |                                                        |                                       |                                                          |                                 | ep 1.00 m               | s (1001 pts)                            | CF SI<br>20.0  | AUTO TUNE<br>P<br>D0000 MHz<br>Auto<br>Aan<br>Offset |             |
| 000 000 000 000 000 000 000 000 000 00                  | x                                                      | Y                                     |                                                          |                                 | ep 1.00 m               | s (1001 pts)                            | CF SI<br>20.00 | AUTO TUNE<br>PO0000 MHz<br>Auto<br>Man<br>Offset     |             |
| 000 000 000 000 000 000 000 000 000 00                  | x                                                      | Y                                     |                                                          |                                 | ep 1.00 m               | s (1001 pts)                            | CF SI<br>20.00 | AUTO TUNE tep 300000 MHz Auto Aan Offset s Scale .og |             |