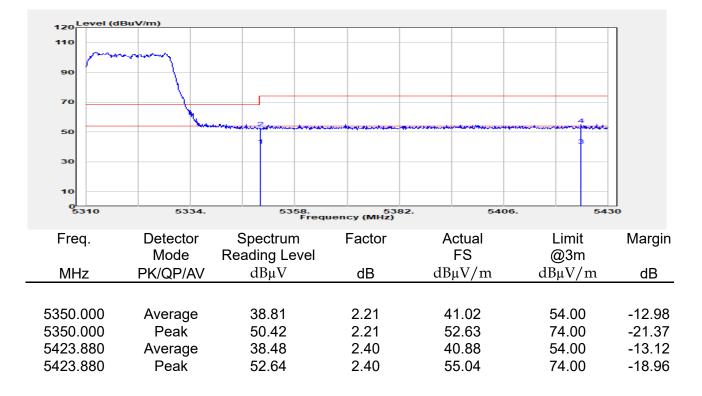

## Report No.: E2/2022/30060 Page: 135 of 498

| эмерган                                                 | +                                                      |                                       |                                                          |                                 |                         |                                         | Ö              | Frequency                                            | · 1         |
|---------------------------------------------------------|--------------------------------------------------------|---------------------------------------|----------------------------------------------------------|---------------------------------|-------------------------|-----------------------------------------|----------------|------------------------------------------------------|-------------|
| EYSIGHT Input: RF<br>← Coupling: DC<br>Align: Auto<br>a | Input Z: 50 Ω<br>Corrections: Off<br>Freq Ref: Int (S) | #Atten: 30 dB                         | PNO: Fast<br>Gate: Off<br>IF Gain: Low<br>Sin Track: Off | #Avg Type: Po<br>Trig: Free Rur | 1                       | 1 2 3 4 5 6<br>A WW WW W<br>A N N N N N |                | er Frequency<br>0000000 GHz                          | Settings    |
|                                                         |                                                        |                                       | Sig Track: Off                                           | Mk                              |                         | 04 0 GHz                                | Span           |                                                      |             |
| Spectrum v<br>cale/Div 10 dB                            | R                                                      | ef Lvi Offset 21.<br>ef Level 30.00 d | 20 dB<br>Bm                                              | WIN                             |                         | 850 dBm                                 |                | 000000 MHz<br>Swept Span                             |             |
| <b>0</b> 0                                              |                                                        | T T                                   |                                                          |                                 |                         |                                         |                | Zero Span                                            |             |
| 0.0                                                     |                                                        |                                       |                                                          |                                 |                         |                                         |                | Full Span                                            |             |
| 1.00                                                    |                                                        |                                       |                                                          |                                 |                         |                                         | Start          | Freq                                                 |             |
| 0.0                                                     |                                                        |                                       | and a construction                                       | WM_N                            | h have be               |                                         | 5.47<br>Stop   | D000000 GHz                                          |             |
| i0.0<br>i0.0                                            |                                                        |                                       |                                                          |                                 |                         |                                         | 5.67           | 0000000 GHz                                          |             |
| enter 5.5700 GHz<br>Res BW 1.0 MHz                      |                                                        | #Video BW 3.0                         | MHz                                                      | Swe                             | Spa<br>ep 1.00 m        | n 200.0 MHz<br>s (1001 pts)             | CF SI          | AUTO TUNE                                            |             |
| Marker Table v                                          |                                                        |                                       |                                                          |                                 |                         |                                         | 20.0           | 00000 MHz                                            |             |
| Mode Trace Scale                                        | X<br>5.504 0 GHz                                       | Y<br>-7.850 dBm                       | Function F                                               | unction Width                   | Functi                  | on Value                                |                | <i>l</i> lan                                         |             |
| 2<br>3<br>4                                             |                                                        |                                       |                                                          |                                 |                         |                                         | 0 Hz           |                                                      |             |
| 5                                                       |                                                        |                                       |                                                          |                                 |                         |                                         | X Axis         | s Scale<br>.og<br>in                                 |             |
|                                                         | Jun 10, 2022<br>4:47:12 PM                             |                                       |                                                          |                                 |                         | HX                                      | Signa          | I Track<br>Zoom)                                     |             |
| 802.                                                    | 11ax_16                                                | 0MHz                                  | Chain0                                                   | 5570N                           | ΛHz                     |                                         |                |                                                      | 1           |
|                                                         | +                                                      | _                                     | _                                                        |                                 |                         |                                         | ø              | Frequency                                            | • 3         |
| Coupling: DC                                            | Input Z: 50 Q<br>Corrections: Off                      | #Atten: 30 dB                         | PNO: Fast<br>Gate: Off                                   | #Avg Type: Po<br>Trig: Free Rur |                         | 1 2 3 4 5 6<br>A WW WW W                |                | er Frequency                                         | Settings    |
| align: Auto                                             | Freq Ref: Int (S)                                      |                                       | IF Gain: Low<br>Sig Track: Off                           |                                 |                         | ANNNN                                   | Span           | 0000000 GHz                                          |             |
| Spectrum v                                              | R                                                      | ef Lvi Offset 21                      | 20 dB                                                    | Mk                              |                         | 35 0 GHz                                | 200.           | 000000 MHz                                           |             |
| cale/Div 10 dB                                          | R                                                      | ef Level 30.00 d                      | Bm                                                       |                                 | -1.                     | 508 dBm                                 |                | Swept Span<br>Zero Span                              |             |
| 20.0                                                    |                                                        |                                       |                                                          |                                 |                         |                                         |                | Full Span                                            |             |
| .00                                                     |                                                        |                                       |                                                          |                                 | <b>♦</b> <sup>1</sup> — |                                         | Start          |                                                      |             |
| 10.0<br>20.0                                            | the second                                             | m                                     |                                                          |                                 |                         |                                         |                | Freq<br>0000000 GHz                                  |             |
| 30.0<br>40.0<br>50.0                                    | ·····                                                  | <u> </u>                              |                                                          |                                 |                         | <b>`</b>                                | Stop<br>5.67   | Freq<br>0000000 GHz                                  |             |
| 60.0                                                    |                                                        |                                       |                                                          |                                 |                         |                                         | _              | AUTO TUNE                                            |             |
| enter 5.5700 GHz<br>Res BW 1.0 MHz                      |                                                        | #Video BW 3.0                         | MHZ                                                      | Swe                             |                         | n 200.0 MHz<br>s (1001 pts)             | CF SI          |                                                      |             |
| Marker Table                                            |                                                        |                                       |                                                          |                                 |                         |                                         |                | 00000 MHz<br>Auto                                    |             |
| Mode Trace Scale 1 N 1 f                                | X<br>5.635 0 GHz                                       | Y<br>-7.508 dBm                       | Function F                                               | unction Width                   | Functi                  | on Value                                | • •            |                                                      |             |
| 2 3                                                     |                                                        |                                       |                                                          |                                 |                         |                                         | Freq<br>0 Hz   | Unset                                                |             |
| 4 5                                                     |                                                        |                                       |                                                          |                                 |                         |                                         |                | s Scale                                              |             |
|                                                         | ) Jun 10, 2022 🌈                                       |                                       |                                                          |                                 |                         |                                         |                | Jin                                                  |             |
| ¶ ∩ ∩ <b>■</b> ?                                        | 4:54:31 PM                                             |                                       |                                                          |                                 |                         |                                         | (Span          | l Track<br>Zoom)                                     |             |
| pectrum Analyzer 1                                      |                                                        | ax_160                                | )MHz_C                                                   | nain'i                          | _525                    | UMHZ                                    | _              | <b></b>                                              |             |
| Wept SA                                                 | HINDUT Z: 50 Ω                                         | #Atten: 30 dB                         | PNO: Fast                                                | #Avg Type: Po                   | ower (RMS               | 123456                                  | <b>Ö</b>       | Frequency                                            | <u>'</u> [- |
| Coupling: DC<br>Align: Auto                             | Corrections: Off<br>Freq Ref: Int (S)                  |                                       | Gate: Off<br>IF Gain: Low                                | Trig: Free Rur                  | 1                       | A₩₩₩₩₩                                  |                | er Frequency<br>0000000 GHz                          | Settings    |
| a                                                       |                                                        |                                       | Sig Track: Off                                           |                                 |                         | ANNNNN                                  | Span           |                                                      |             |
| Spectrum v<br>icale/Div 10 dB                           |                                                        | ef Lvi Offset 21.<br>ef Level 30.00 d |                                                          | Mk                              |                         | 75 8 GHz<br>020 dBm                     |                | 000000 MHz                                           |             |
| .og                                                     |                                                        | si Level 30.00 u                      | bill                                                     |                                 |                         |                                         |                | Swept Span<br>Zero Span                              |             |
| 20.0                                                    |                                                        | <b></b>                               | <b>_1</b>                                                |                                 |                         |                                         |                | Full Span                                            |             |
|                                                         |                                                        |                                       |                                                          |                                 |                         |                                         | Start          |                                                      |             |
|                                                         |                                                        |                                       |                                                          |                                 |                         |                                         |                | D000000 GHz                                          |             |
| 0.0                                                     |                                                        | + +                                   |                                                          |                                 |                         | ·                                       | Stop           |                                                      |             |
|                                                         |                                                        | + +                                   |                                                          |                                 |                         |                                         | 5.35           | 0000000 GHz                                          |             |
|                                                         |                                                        |                                       |                                                          |                                 |                         |                                         |                |                                                      |             |
| 10 0 0 0 0 0 0 0 0 0 0 0 0 0 0 0 0 0 0                  |                                                        | #Video BW 3.0                         | MHz                                                      |                                 | Spa                     | n 200.0 MHz                             |                |                                                      |             |
| 100 000 000 000 000 000 000 000 000 000                 |                                                        | #Video BW 3.0                         | MHz                                                      | Swe                             | Spa<br>ep 1.00 m        | n 200.0 MHz<br>s (1001 pts)             | CF SI<br>20.0  | AUTO TUNE                                            |             |
| 0 0 0 0 0 0 0 0 0 0 0 0 0 0 0 0 0 0 0                   | x                                                      | Y                                     |                                                          | Swe                             | ep 1.00 m               | n 200.0 MHz<br>s (1001 pts)<br>on Value | CF SI<br>20.0  | AUTO TUNE<br>Iep<br>D00000 MHz<br>Auto               |             |
| Mode Trace Scale                                        |                                                        |                                       |                                                          |                                 | ep 1.00 m               | s (1001 pts)                            | CF SI<br>20.0  | AUTO TUNE<br>P<br>D0000 MHz<br>Auto<br>Aan<br>Offset |             |
| 000 000 000 000 000 000 000 000 000 00                  | x                                                      | Y                                     |                                                          |                                 | ep 1.00 m               | s (1001 pts)                            | CF SI<br>20.00 | AUTO TUNE<br>PO0000 MHz<br>Auto<br>Man<br>Offset     |             |
| 000 000 000 000 000 000 000 000 000 00                  | x                                                      | Y                                     |                                                          |                                 | ep 1.00 m               | s (1001 pts)                            | CF SI<br>20.00 | AUTO TUNE tep 300000 MHz Auto Aan Offset s Scale .og |             |