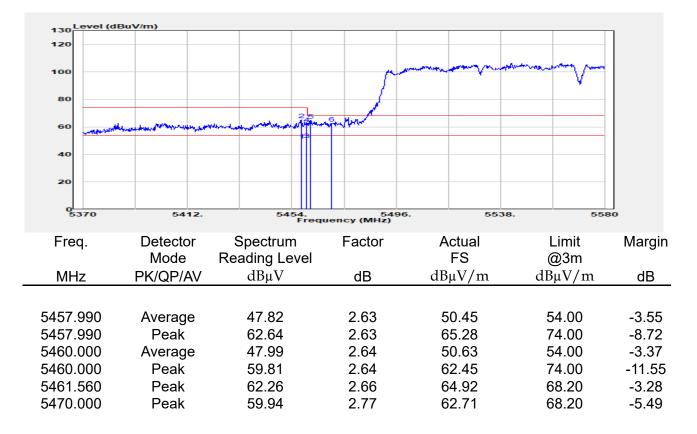

## Report No.: E2/2022/30060 Page: 135 of 498

| эмерган                                                 | +                                                      |                                       |                                                          |                                 |                         |                                         | Ö              | Frequency                                            | · 1         |
|---------------------------------------------------------|--------------------------------------------------------|---------------------------------------|----------------------------------------------------------|---------------------------------|-------------------------|-----------------------------------------|----------------|------------------------------------------------------|-------------|
| EYSIGHT Input: RF<br>← Coupling: DC<br>Align: Auto<br>a | Input Z: 50 Ω<br>Corrections: Off<br>Freq Ref: Int (S) | #Atten: 30 dB                         | PNO: Fast<br>Gate: Off<br>IF Gain: Low<br>Sin Track: Off | #Avg Type: Po<br>Trig: Free Rur | 1                       | 1 2 3 4 5 6<br>A WW WW W<br>A N N N N N |                | er Frequency<br>0000000 GHz                          | Settings    |
|                                                         |                                                        |                                       | Sig Track: Off                                           | Mk                              |                         | 04 0 GHz                                | Span           |                                                      |             |
| Spectrum v<br>cale/Div 10 dB                            | R                                                      | ef Lvi Offset 21.<br>ef Level 30.00 d | 20 dB<br>Bm                                              | WIN                             |                         | 850 dBm                                 |                | 000000 MHz<br>Swept Span                             |             |
| <b>0</b> 0                                              |                                                        | T T                                   |                                                          |                                 |                         |                                         |                | Zero Span                                            |             |
| 0.0                                                     |                                                        |                                       |                                                          |                                 |                         |                                         |                | Full Span                                            |             |
| 1.00                                                    |                                                        |                                       |                                                          |                                 |                         |                                         | Start          | Freq                                                 |             |
| 0.0                                                     |                                                        |                                       | and a construction                                       | WM_N                            | h have be               |                                         | 5.47<br>Stop   | D000000 GHz                                          |             |
| i0.0<br>i0.0                                            |                                                        |                                       |                                                          |                                 |                         |                                         | 5.67           | 0000000 GHz                                          |             |
| enter 5.5700 GHz<br>Res BW 1.0 MHz                      |                                                        | #Video BW 3.0                         | MHz                                                      | Swe                             | Spa<br>ep 1.00 m        | n 200.0 MHz<br>s (1001 pts)             | CF SI          | AUTO TUNE                                            |             |
| Marker Table v                                          |                                                        |                                       |                                                          |                                 |                         |                                         | 20.0           | 00000 MHz                                            |             |
| Mode Trace Scale                                        | X<br>5.504 0 GHz                                       | Y<br>-7.850 dBm                       | Function F                                               | unction Width                   | Functi                  | on Value                                |                | <i>l</i> lan                                         |             |
| 2<br>3<br>4                                             |                                                        |                                       |                                                          |                                 |                         |                                         | 0 Hz           |                                                      |             |
| 5                                                       |                                                        |                                       |                                                          |                                 |                         |                                         | X Axis         | s Scale<br>.og<br>in                                 |             |
|                                                         | Jun 10, 2022<br>4:47:12 PM                             |                                       |                                                          |                                 |                         | HX                                      | Signa          | I Track<br>Zoom)                                     |             |
| 802.                                                    | 11ax_16                                                | 0MHz                                  | Chain0                                                   | 5570N                           | ΛHz                     |                                         |                |                                                      | 1           |
|                                                         | +                                                      | _                                     | _                                                        |                                 |                         |                                         | ø              | Frequency                                            | • 3         |
| Coupling: DC                                            | Input Z: 50 Q<br>Corrections: Off                      | #Atten: 30 dB                         | PNO: Fast<br>Gate: Off                                   | #Avg Type: Po<br>Trig: Free Rur |                         | 1 2 3 4 5 6<br>A WW WW W                |                | er Frequency                                         | Settings    |
| align: Auto                                             | Freq Ref: Int (S)                                      |                                       | IF Gain: Low<br>Sig Track: Off                           |                                 |                         | ANNNN                                   | Span           | 0000000 GHz                                          |             |
| Spectrum v                                              | R                                                      | ef Lvi Offset 21                      | 20 dB                                                    | Mk                              |                         | 35 0 GHz                                | 200.           | 000000 MHz                                           |             |
| cale/Div 10 dB                                          | R                                                      | ef Level 30.00 d                      | Bm                                                       |                                 | -1.                     | 508 dBm                                 |                | Swept Span<br>Zero Span                              |             |
| 20.0                                                    |                                                        |                                       |                                                          |                                 |                         |                                         |                | Full Span                                            |             |
| .00                                                     |                                                        |                                       |                                                          |                                 | <b>♦</b> <sup>1</sup> — |                                         | Start          |                                                      |             |
| 10.0<br>20.0                                            | the second                                             | m                                     |                                                          |                                 |                         |                                         |                | Freq<br>0000000 GHz                                  |             |
| 30.0<br>40.0<br>50.0                                    | ·····                                                  | <u> </u>                              |                                                          |                                 |                         | <b>`</b>                                | Stop<br>5.67   | Freq<br>0000000 GHz                                  |             |
| 60.0                                                    |                                                        |                                       |                                                          |                                 |                         |                                         | _              | AUTO TUNE                                            |             |
| enter 5.5700 GHz<br>Res BW 1.0 MHz                      |                                                        | #Video BW 3.0                         | MHZ                                                      | Swe                             |                         | n 200.0 MHz<br>s (1001 pts)             | CF SI          |                                                      |             |
| Marker Table                                            |                                                        |                                       |                                                          |                                 |                         |                                         |                | 00000 MHz<br>Auto                                    |             |
| Mode Trace Scale 1 N 1 f                                | X<br>5.635 0 GHz                                       | Y<br>-7.508 dBm                       | Function F                                               | unction Width                   | Functi                  | on Value                                | • •            |                                                      |             |
| 2 3                                                     |                                                        |                                       |                                                          |                                 |                         |                                         | Freq<br>0 Hz   | Unset                                                |             |
| 4 5                                                     |                                                        |                                       |                                                          |                                 |                         |                                         |                | s Scale                                              |             |
|                                                         | ) Jun 10, 2022 🌈                                       |                                       |                                                          |                                 |                         |                                         |                | Jin                                                  |             |
| ¶ ∩ ∩ <b>■</b> ?                                        | 4:54:31 PM                                             |                                       |                                                          |                                 |                         |                                         | (Span          | l Track<br>Zoom)                                     |             |
| pectrum Analyzer 1                                      |                                                        | ax_160                                | )MHz_C                                                   | nain'i                          | _525                    | UMHZ                                    | _              | <b></b>                                              |             |
| Wept SA                                                 | HINDUT Z: 50 Ω                                         | #Atten: 30 dB                         | PNO: Fast                                                | #Avg Type: Po                   | ower (RMS               | 123456                                  | <b>Ö</b>       | Frequency                                            | <u>'</u> [- |
| Coupling: DC<br>Align: Auto                             | Corrections: Off<br>Freq Ref: Int (S)                  |                                       | Gate: Off<br>IF Gain: Low                                | Trig: Free Rur                  | 1                       | A₩₩₩₩₩                                  |                | er Frequency<br>0000000 GHz                          | Settings    |
| a                                                       |                                                        |                                       | Sig Track: Off                                           |                                 |                         | ANNNNN                                  | Span           |                                                      |             |
| Spectrum v<br>icale/Div 10 dB                           |                                                        | ef Lvi Offset 21.<br>ef Level 30.00 d |                                                          | Mk                              |                         | 75 8 GHz<br>020 dBm                     |                | 000000 MHz                                           |             |
| .og                                                     |                                                        | si Level 30.00 u                      | bill                                                     |                                 |                         |                                         |                | Swept Span<br>Zero Span                              |             |
| 20.0                                                    |                                                        | <b></b>                               | <b>_1</b>                                                |                                 |                         |                                         |                | Full Span                                            |             |
|                                                         |                                                        |                                       |                                                          |                                 |                         |                                         | Start          |                                                      |             |
|                                                         |                                                        |                                       |                                                          |                                 |                         |                                         |                | D000000 GHz                                          |             |
| 0.0                                                     |                                                        | + +                                   |                                                          |                                 |                         | ·                                       | Stop           |                                                      |             |
|                                                         |                                                        | + +                                   |                                                          |                                 |                         |                                         | 5.35           | 0000000 GHz                                          |             |
|                                                         |                                                        |                                       |                                                          |                                 |                         |                                         |                |                                                      |             |
| 10 0 0 0 0 0 0 0 0 0 0 0 0 0 0 0 0 0 0                  |                                                        | #Video BW 3.0                         | MHz                                                      |                                 | Spa                     | n 200.0 MHz                             |                |                                                      |             |
| 100 000 000 000 000 000 000 000 000 000                 |                                                        | #Video BW 3.0                         | MHz                                                      | Swe                             | Spa<br>ep 1.00 m        | n 200.0 MHz<br>s (1001 pts)             | CF SI<br>20.0  | AUTO TUNE                                            |             |
| 0 0 0 0 0 0 0 0 0 0 0 0 0 0 0 0 0 0 0                   | x                                                      | Y                                     |                                                          | Swe                             | ep 1.00 m               | n 200.0 MHz<br>s (1001 pts)<br>on Value | CF SI<br>20.0  | AUTO TUNE<br>Iep<br>D00000 MHz<br>Auto               |             |
| Mode Trace Scale                                        |                                                        |                                       |                                                          |                                 | ep 1.00 m               | s (1001 pts)                            | CF SI<br>20.0  | AUTO TUNE<br>P<br>D0000 MHz<br>Auto<br>Aan<br>Offset |             |
| 000 000 000 000 000 000 000 000 000 00                  | x                                                      | Y                                     |                                                          |                                 | ep 1.00 m               | s (1001 pts)                            | CF SI<br>20.00 | AUTO TUNE<br>PO0000 MHz<br>Auto<br>Man<br>Offset     |             |
| 000 000 000 000 000 000 000 000 000 00                  | x                                                      | Y                                     |                                                          |                                 | ep 1.00 m               | s (1001 pts)                            | CF SI<br>20.00 | AUTO TUNE tep 300000 MHz Auto Aan Offset s Scale .og |             |