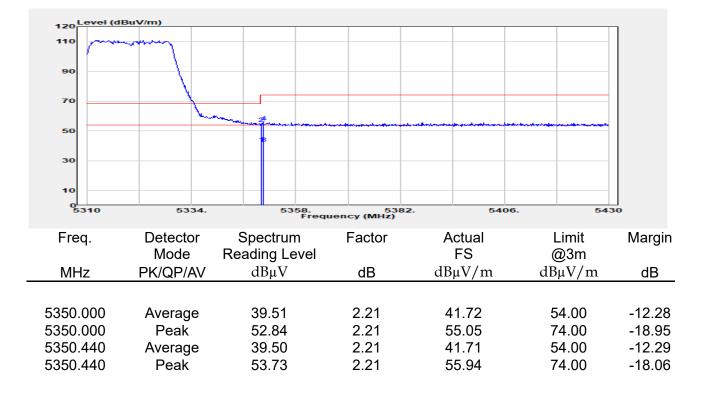

## Report No.: E2/2022/30060 Page: 135 of 498

| эмерган                                                 | +                                                      |                                       |                                                          |                                 |                         |                                         | Ö              | Frequency                                            | · 1         |
|---------------------------------------------------------|--------------------------------------------------------|---------------------------------------|----------------------------------------------------------|---------------------------------|-------------------------|-----------------------------------------|----------------|------------------------------------------------------|-------------|
| EYSIGHT Input: RF<br>← Coupling: DC<br>Align: Auto<br>a | Input Z: 50 Ω<br>Corrections: Off<br>Freq Ref: Int (S) | #Atten: 30 dB                         | PNO: Fast<br>Gate: Off<br>IF Gain: Low<br>Sin Track: Off | #Avg Type: Po<br>Trig: Free Rur | 1                       | 1 2 3 4 5 6<br>A WW WW W<br>A N N N N N |                | er Frequency<br>0000000 GHz                          | Settings    |
|                                                         |                                                        |                                       | Sig Track: Off                                           | Mk                              |                         | 04 0 GHz                                | Span           |                                                      |             |
| Spectrum v<br>cale/Div 10 dB                            | R                                                      | ef Lvi Offset 21.<br>ef Level 30.00 d | 20 dB<br>Bm                                              | WIN                             |                         | 850 dBm                                 |                | 000000 MHz<br>Swept Span                             |             |
| <b>0</b> 0                                              |                                                        | T T                                   |                                                          |                                 |                         |                                         |                | Zero Span                                            |             |
| 0.0                                                     |                                                        |                                       |                                                          |                                 |                         |                                         |                | Full Span                                            |             |
| 1.00                                                    |                                                        |                                       |                                                          |                                 |                         |                                         | Start          | Freq                                                 |             |
| 0.0                                                     |                                                        |                                       | and a construction                                       | WM_N                            | h have be               |                                         | 5.47<br>Stop   | D000000 GHz                                          |             |
| i0.0<br>i0.0                                            |                                                        |                                       |                                                          |                                 |                         |                                         | 5.67           | 0000000 GHz                                          |             |
| enter 5.5700 GHz<br>Res BW 1.0 MHz                      |                                                        | #Video BW 3.0                         | MHz                                                      | Swe                             | Spa<br>ep 1.00 m        | n 200.0 MHz<br>s (1001 pts)             | CF SI          | AUTO TUNE                                            |             |
| Marker Table v                                          |                                                        |                                       |                                                          |                                 |                         |                                         | 20.0           | 00000 MHz                                            |             |
| Mode Trace Scale                                        | X<br>5.504 0 GHz                                       | Y<br>-7.850 dBm                       | Function F                                               | unction Width                   | Functi                  | on Value                                |                | <i>l</i> lan                                         |             |
| 2<br>3<br>4                                             |                                                        |                                       |                                                          |                                 |                         |                                         | 0 Hz           |                                                      |             |
| 5                                                       |                                                        |                                       |                                                          |                                 |                         |                                         | X Axis         | s Scale<br>.og<br>in                                 |             |
|                                                         | Jun 10, 2022<br>4:47:12 PM                             |                                       |                                                          |                                 |                         | HX                                      | Signa          | I Track<br>Zoom)                                     |             |
| 802.                                                    | 11ax_16                                                | 0MHz                                  | Chain0                                                   | 5570N                           | ΛHz                     |                                         |                |                                                      | 1           |
|                                                         | +                                                      | _                                     | _                                                        |                                 |                         |                                         | ø              | Frequency                                            | • 3         |
| Coupling: DC                                            | Input Z: 50 Q<br>Corrections: Off                      | #Atten: 30 dB                         | PNO: Fast<br>Gate: Off                                   | #Avg Type: Po<br>Trig: Free Rur |                         | 1 2 3 4 5 6<br>A WW WW W                |                | er Frequency                                         | Settings    |
| align: Auto                                             | Freq Ref: Int (S)                                      |                                       | IF Gain: Low<br>Sig Track: Off                           |                                 |                         | ANNNN                                   | Span           | 0000000 GHz                                          |             |
| Spectrum v                                              | R                                                      | ef Lvi Offset 21                      | 20 dB                                                    | Mk                              |                         | 35 0 GHz                                | 200.           | 000000 MHz                                           |             |
| cale/Div 10 dB                                          | R                                                      | ef Level 30.00 d                      | Bm                                                       |                                 | -1.                     | 508 dBm                                 |                | Swept Span<br>Zero Span                              |             |
| 20.0                                                    |                                                        |                                       |                                                          |                                 |                         |                                         |                | Full Span                                            |             |
| .00                                                     |                                                        |                                       |                                                          |                                 | <b>♦</b> <sup>1</sup> — |                                         | Start          |                                                      |             |
| 10.0<br>20.0                                            | the second                                             | m                                     |                                                          |                                 |                         |                                         |                | Freq<br>0000000 GHz                                  |             |
| 30.0<br>40.0<br>50.0                                    | ·····                                                  | <u> </u>                              |                                                          |                                 |                         | <b>`</b>                                | Stop<br>5.67   | Freq<br>0000000 GHz                                  |             |
| 60.0                                                    |                                                        |                                       |                                                          |                                 |                         |                                         | _              | AUTO TUNE                                            |             |
| enter 5.5700 GHz<br>Res BW 1.0 MHz                      |                                                        | #Video BW 3.0                         | MHZ                                                      | Swe                             |                         | n 200.0 MHz<br>s (1001 pts)             | CF SI          |                                                      |             |
| Marker Table                                            |                                                        |                                       |                                                          |                                 |                         |                                         |                | 00000 MHz<br>Auto                                    |             |
| Mode Trace Scale 1 N 1 f                                | X<br>5.635 0 GHz                                       | Y<br>-7.508 dBm                       | Function F                                               | unction Width                   | Functi                  | on Value                                | • •            |                                                      |             |
| 2 3                                                     |                                                        |                                       |                                                          |                                 |                         |                                         | Freq<br>0 Hz   | Unset                                                |             |
| 4 5                                                     |                                                        |                                       |                                                          |                                 |                         |                                         |                | s Scale                                              |             |
|                                                         | ) Jun 10, 2022 🌈                                       |                                       |                                                          |                                 |                         |                                         |                | Jin                                                  |             |
| ¶ ∩ ∩ <b>■</b> ?                                        | 4:54:31 PM                                             |                                       |                                                          |                                 |                         |                                         | (Span          | l Track<br>Zoom)                                     |             |
| pectrum Analyzer 1                                      |                                                        | ax_160                                | )MHz_C                                                   | nain'i                          | _525                    | UMHZ                                    | _              | <b></b>                                              |             |
| Wept SA                                                 | HINDUT Z: 50 Ω                                         | #Atten: 30 dB                         | PNO: Fast                                                | #Avg Type: Po                   | ower (RMS               | 123456                                  | <b>Ö</b>       | Frequency                                            | <u>'</u> [- |
| Coupling: DC<br>Align: Auto                             | Corrections: Off<br>Freq Ref: Int (S)                  |                                       | Gate: Off<br>IF Gain: Low                                | Trig: Free Rur                  | 1                       | A₩₩₩₩₩                                  |                | er Frequency<br>0000000 GHz                          | Settings    |
| a                                                       |                                                        |                                       | Sig Track: Off                                           |                                 |                         | ANNNNN                                  | Span           |                                                      |             |
| Spectrum v<br>icale/Div 10 dB                           |                                                        | ef Lvi Offset 21.<br>ef Level 30.00 d |                                                          | Mk                              |                         | 75 8 GHz<br>020 dBm                     |                | 000000 MHz                                           |             |
| .og                                                     |                                                        | si Level 30.00 u                      | bill                                                     |                                 |                         |                                         |                | Swept Span<br>Zero Span                              |             |
| 20.0                                                    |                                                        | <b></b>                               | <b>_1</b>                                                |                                 |                         |                                         |                | Full Span                                            |             |
|                                                         |                                                        |                                       |                                                          |                                 |                         |                                         | Start          |                                                      |             |
|                                                         |                                                        |                                       |                                                          |                                 |                         |                                         |                | D000000 GHz                                          |             |
| 0.0                                                     |                                                        | + +                                   |                                                          |                                 |                         | ·                                       | Stop           |                                                      |             |
|                                                         |                                                        | + +                                   |                                                          |                                 |                         |                                         | 5.35           | 0000000 GHz                                          |             |
|                                                         |                                                        |                                       |                                                          |                                 |                         |                                         |                |                                                      |             |
| 10 0 0 0 0 0 0 0 0 0 0 0 0 0 0 0 0 0 0                  |                                                        | #Video BW 3.0                         | MHz                                                      |                                 | Spa                     | n 200.0 MHz                             |                |                                                      |             |
| 100 000 000 000 000 000 000 000 000 000                 |                                                        | #Video BW 3.0                         | MHz                                                      | Swe                             | Spa<br>ep 1.00 m        | n 200.0 MHz<br>s (1001 pts)             | CF SI<br>20.0  | AUTO TUNE                                            |             |
| 0 0 0 0 0 0 0 0 0 0 0 0 0 0 0 0 0 0 0                   | x                                                      | Y                                     |                                                          | Swe                             | ep 1.00 m               | n 200.0 MHz<br>s (1001 pts)<br>on Value | CF SI<br>20.0  | AUTO TUNE<br>Iep<br>D00000 MHz<br>Auto               |             |
| Mode Trace Scale                                        |                                                        |                                       |                                                          |                                 | ep 1.00 m               | s (1001 pts)                            | CF SI<br>20.0  | AUTO TUNE<br>P<br>D0000 MHz<br>Auto<br>Aan<br>Offset |             |
| 000 000 000 000 000 000 000 000 000 00                  | x                                                      | Y                                     |                                                          |                                 | ep 1.00 m               | s (1001 pts)                            | CF SI<br>20.00 | AUTO TUNE<br>PO0000 MHz<br>Auto<br>Man<br>Offset     |             |
| 000 000 000 000 000 000 000 000 000 00                  | x                                                      | Y                                     |                                                          |                                 | ep 1.00 m               | s (1001 pts)                            | CF SI<br>20.00 | AUTO TUNE tep 300000 MHz Auto Aan Offset s Scale .og |             |