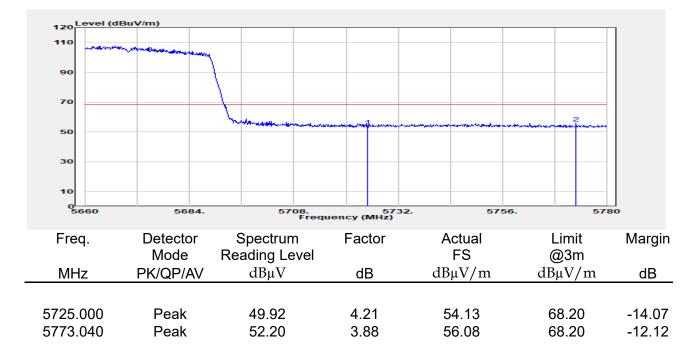

Test Mode      | :BE CH HIGH RU FULL |
| EUT Pol        | :E1 Plane           |
| Ant Path       | :MIMO               |

| Test Site    | :SAC G       |
|--------------|--------------|
| Test Date    | :2022-06-01  |
| Temp./Humi.  | :26.8/68     |
| Antenna Pol. | :Vertical    |
| Engineer     | :Quentin Liu |





| Report Number  | :E2/2022/30060      |
|----------------|---------------------|
| Operation Mode | :802.11ax40         |
| Test Frequency | :5670 MHz           |
| Test Mode      | :BE CH HIGH RU FULL |
| EUT Pol        | :E1 Plane           |
| Ant Path       | :MIMO               |

| Test Site    | :SAC G       |
|--------------|--------------|
| Test Date    | :2022-06-01  |
| Temp./Humi.  | :26.8/68     |
| Antenna Pol. | :Horizontal  |
| Engineer     | :Quentin Liu |





| Report Number  | :E2/2022/30060        |
|----------------|-----------------------|
| Operation Mode | :802.11ax40           |
| Test Frequency | :5670 MHz             |
| Test Mode      | :BE CH HIGH RU 242/62 |
| EUT Pol        | :E1 Plane             |
| Ant Path       | :MIMO                 |

| Test Site    | :SAC G       |
|--------------|--------------|
| Test Date    | :2022-06-01  |
| Temp./Humi.  | :26.8/68     |
| Antenna Pol. | :Vertical    |
| Engineer     | :Quentin Liu |





| Report Number  | :E2/2022/30060        |
|----------------|-----------------------|
| Operation Mode | :802.11ax40           |
| Test Frequency | :5670 MHz             |
| Test Mode      | :BE CH HIGH RU 242/62 |
| EUT Pol        | :E1 Plane             |
| Ant Path       | :MIMO