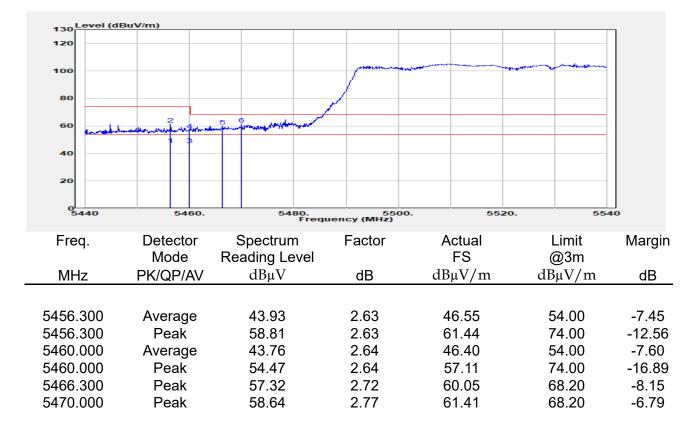

## Report No.: E2/2022/30060 Page: 137 of 498

Unless otherwise stated the results shown in this test report refer only to the sample(s) tested and such sample(s) are retained for 90 days only.

除非另有說明,此報告結果僅對測試之樣品負責,同時此樣品僅保留90天。本報告未經本公司書面許可,不可部份複製。