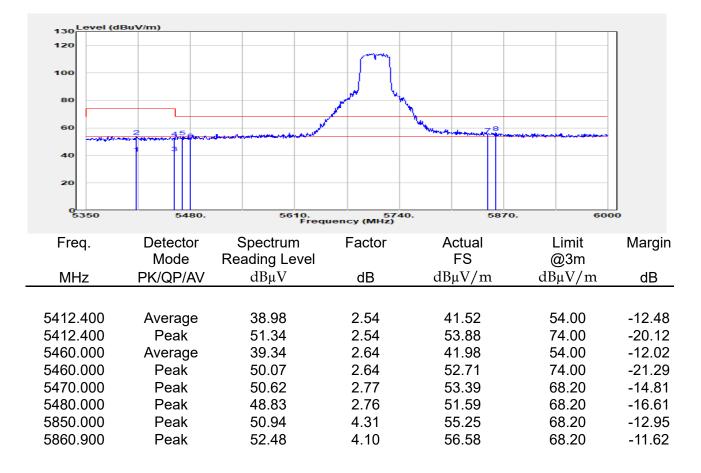

## Report No.: E2/2022/30060 Page: 135 of 498

| эмерган                                                 | +                                                      |                                       |                                                          |                                 |                         |                                         | Ö              | Frequency                                            | · 1         |
|---------------------------------------------------------|--------------------------------------------------------|---------------------------------------|----------------------------------------------------------|---------------------------------|-------------------------|-----------------------------------------|----------------|------------------------------------------------------|-------------|
| EYSIGHT Input: RF<br>← Coupling: DC<br>Align: Auto<br>a | Input Z: 50 Ω<br>Corrections: Off<br>Freq Ref: Int (S) | #Atten: 30 dB                         | PNO: Fast<br>Gate: Off<br>IF Gain: Low<br>Sin Track: Off | #Avg Type: Po<br>Trig: Free Rur | 1                       | 1 2 3 4 5 6<br>A WW WW W<br>A N N N N N |                | er Frequency<br>0000000 GHz                          | Settings    |
|                                                         |                                                        |                                       | Sig Track: Off                                           | Mk                              |                         | 04 0 GHz                                | Span           |                                                      |             |
| Spectrum v<br>cale/Div 10 dB                            | R                                                      | ef Lvi Offset 21.<br>ef Level 30.00 d | 20 dB<br>Bm                                              | WIN                             |                         | 850 dBm                                 |                | 000000 MHz<br>Swept Span                             |             |
| <b>0</b> 0                                              |                                                        | T T                                   |                                                          |                                 |                         |                                         |                | Zero Span                                            |             |
| 0.0                                                     |                                                        |                                       |                                                          |                                 |                         |                                         |                | Full Span                                            |             |
| 1.00                                                    |                                                        |                                       |                                                          |                                 |                         |                                         | Start          | Freq                                                 |             |
| 0.0                                                     |                                                        |                                       | and a construction                                       | WM_N                            | h have be               |                                         | 5.47<br>Stop   | D000000 GHz                                          |             |
| i0.0<br>i0.0                                            |                                                        |                                       |                                                          |                                 |                         |                                         | 5.67           | 0000000 GHz                                          |             |
| enter 5.5700 GHz<br>Res BW 1.0 MHz                      |                                                        | #Video BW 3.0                         | MHz                                                      | Swe                             | Spa<br>ep 1.00 m        | n 200.0 MHz<br>s (1001 pts)             | CF SI          | AUTO TUNE                                            |             |
| Marker Table v                                          |                                                        |                                       |                                                          |                                 |                         |                                         | 20.0           | 00000 MHz                                            |             |
| Mode Trace Scale                                        | X<br>5.504 0 GHz                                       | Y<br>-7.850 dBm                       | Function F                                               | unction Width                   | Functi                  | on Value                                |                | <i>l</i> lan                                         |             |
| 2<br>3<br>4                                             |                                                        |                                       |                                                          |                                 |                         |                                         | 0 Hz           |                                                      |             |
| 5                                                       |                                                        |                                       |                                                          |                                 |                         |                                         | X Axis         | s Scale<br>.og<br>in                                 |             |
|                                                         | Jun 10, 2022<br>4:47:12 PM                             |                                       |                                                          |                                 |                         | HX                                      | Signa          | I Track<br>Zoom)                                     |             |
| 802.                                                    | 11ax_16                                                | 0MHz                                  | Chain0                                                   | 5570N                           | ΛHz                     |                                         |                |                                                      | 1           |
|                                                         | +                                                      | _                                     | _                                                        |                                 |                         |                                         | ø              | Frequency                                            | • 3         |
| Coupling: DC                                            | Input Z: 50 Q<br>Corrections: Off                      | #Atten: 30 dB                         | PNO: Fast<br>Gate: Off                                   | #Avg Type: Po<br>Trig: Free Rur |                         | 1 2 3 4 5 6<br>A WW WW W                |                | er Frequency                                         | Settings    |
| align: Auto                                             | Freq Ref: Int (S)                                      |                                       | IF Gain: Low<br>Sig Track: Off                           |                                 |                         | ANNNN                                   | Span           | 0000000 GHz                                          |             |
| Spectrum v                                              | R                                                      | ef Lvi Offset 21                      | 20 dB                                                    | Mk                              |                         | 35 0 GHz                                | 200.           | 000000 MHz                                           |             |
| cale/Div 10 dB                                          | R                                                      | ef Level 30.00 d                      | Bm                                                       |                                 | -1.                     | 508 dBm                                 |                | Swept Span<br>Zero Span                              |             |
| 20.0                                                    |                                                        |                                       |                                                          |                                 |                         |                                         |                | Full Span                                            |             |
| .00                                                     |                                                        |                                       |                                                          |                                 | <b>♦</b> <sup>1</sup> — |                                         | Start          |                                                      |             |
| 10.0<br>20.0                                            | the second                                             | m                                     |                                                          |                                 |                         |                                         |                | Freq<br>0000000 GHz                                  |             |
| 30.0<br>40.0<br>50.0                                    | ·····                                                  | <u> </u>                              |                                                          |                                 |                         | <b>`</b>                                | Stop<br>5.67   | Freq<br>0000000 GHz                                  |             |
| 60.0                                                    |                                                        |                                       |                                                          |                                 |                         |                                         | _              | AUTO TUNE                                            |             |
| enter 5.5700 GHz<br>Res BW 1.0 MHz                      |                                                        | #Video BW 3.0                         | MHZ                                                      | Swe                             |                         | n 200.0 MHz<br>s (1001 pts)             | CF SI          |                                                      |             |
| Marker Table                                            |                                                        |                                       |                                                          |                                 |                         |                                         |                | 00000 MHz<br>Auto                                    |             |
| Mode Trace Scale 1 N 1 f                                | X<br>5.635 0 GHz                                       | Y<br>-7.508 dBm                       | Function F                                               | unction Width                   | Functi                  | on Value                                | • •            |                                                      |             |
| 2 3                                                     |                                                        |                                       |                                                          |                                 |                         |                                         | Freq<br>0 Hz   | Unset                                                |             |
| 4 5                                                     |                                                        |                                       |                                                          |                                 |                         |                                         |                | s Scale                                              |             |
|                                                         | ) Jun 10, 2022 🌈                                       |                                       |                                                          |                                 |                         |                                         |                | Jin                                                  |             |
| ¶ ∩ ∩ <b>■</b> ?                                        | 4:54:31 PM                                             |                                       |                                                          |                                 |                         |                                         | (Span          | l Track<br>Zoom)                                     |             |
| pectrum Analyzer 1                                      |                                                        | ax_160                                | )MHz_C                                                   | nain'i                          | _525                    | UMHZ                                    | _              | <b></b>                                              |             |
| Wept SA                                                 | HINDUT Z: 50 Ω                                         | #Atten: 30 dB                         | PNO: Fast                                                | #Avg Type: Po                   | ower (RMS               | 123456                                  | <b>Ö</b>       | Frequency                                            | <u>'</u> [- |
| Coupling: DC<br>Align: Auto                             | Corrections: Off<br>Freq Ref: Int (S)                  |                                       | Gate: Off<br>IF Gain: Low                                | Trig: Free Rur                  | 1                       | A₩₩₩₩₩                                  |                | er Frequency<br>0000000 GHz                          | Settings    |
| a                                                       |                                                        |                                       | Sig Track: Off                                           |                                 |                         | ANNNNN                                  | Span           |                                                      |             |
| Spectrum v<br>icale/Div 10 dB                           |                                                        | ef Lvi Offset 21.<br>ef Level 30.00 d |                                                          | Mk                              |                         | 75 8 GHz<br>020 dBm                     |                | 000000 MHz                                           |             |
| .og                                                     |                                                        | si Level 30.00 u                      | bill                                                     |                                 |                         |                                         |                | Swept Span<br>Zero Span                              |             |
| 20.0                                                    |                                                        | <b></b>                               | <b>_1</b>                                                |                                 |                         |                                         |                | Full Span                                            |             |
|                                                         |                                                        |                                       |                                                          |                                 |                         |                                         | Start          |                                                      |             |
|                                                         |                                                        |                                       |                                                          |                                 |                         |                                         |                | D000000 GHz                                          |             |
| 0.0                                                     |                                                        | + +                                   |                                                          |                                 |                         | ·                                       | Stop           |                                                      |             |
|                                                         |                                                        | + +                                   |                                                          |                                 |                         |                                         | 5.35           | 0000000 GHz                                          |             |
|                                                         |                                                        |                                       |                                                          |                                 |                         |                                         |                |                                                      |             |
| 10 0 0 0 0 0 0 0 0 0 0 0 0 0 0 0 0 0 0                  |                                                        | #Video BW 3.0                         | MHz                                                      |                                 | Spa                     | n 200.0 MHz                             |                |                                                      |             |
| 100 000 000 000 000 000 000 000 000 000                 |                                                        | #Video BW 3.0                         | MHz                                                      | Swe                             | Spa<br>ep 1.00 m        | n 200.0 MHz<br>s (1001 pts)             | CF SI<br>20.0  | AUTO TUNE                                            |             |
| 0 0 0 0 0 0 0 0 0 0 0 0 0 0 0 0 0 0 0                   | x                                                      | Y                                     |                                                          | Swe                             | ep 1.00 m               | n 200.0 MHz<br>s (1001 pts)<br>on Value | CF SI<br>20.0  | AUTO TUNE<br>Iep<br>D00000 MHz<br>Auto               |             |
| Mode Trace Scale                                        |                                                        |                                       |                                                          |                                 | ep 1.00 m               | s (1001 pts)                            | CF SI<br>20.0  | AUTO TUNE<br>P<br>D0000 MHz<br>Auto<br>Aan<br>Offset |             |
| 000 000 000 000 000 000 000 000 000 00                  | x                                                      | Y                                     |                                                          |                                 | ep 1.00 m               | s (1001 pts)                            | CF SI<br>20.00 | AUTO TUNE<br>PO0000 MHz<br>Auto<br>Man<br>Offset     |             |
| 000 000 000 000 000 000 000 000 000 00                  | x                                                      | Y                                     |                                                          |                                 | ep 1.00 m               | s (1001 pts)                            | CF SI<br>20.00 | AUTO TUNE tep 300000 MHz Auto Aan Offset s Scale .og |             |