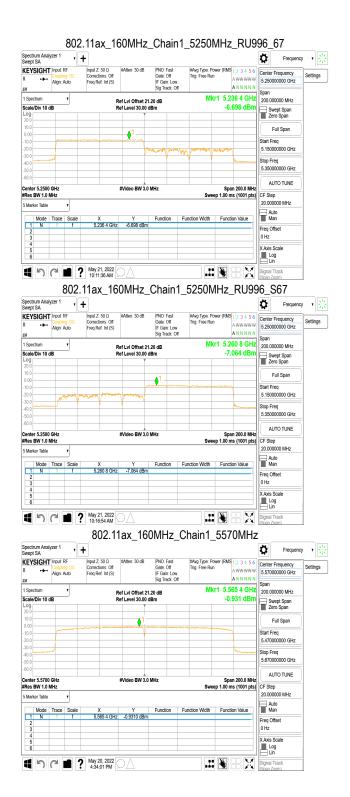

000 000 000 000 000 000 000 00                  | x                                                      | Y                                     |                                                          |                                 | ep 1.00 m               | s (1001 pts)                            | CF SI<br>20.00 | AUTO TUNE<br>PO0000 MHz<br>Auto<br>Man<br>Offset     |             |
| 000 000 000 000 000 000 000 000 000 00                  | x                                                      | Y                                     |                                                          |                                 | ep 1.00 m               | s (1001 pts)                            | CF SI<br>20.00 | AUTO TUNE tep 300000 MHz Auto Aan Offset s Scale .og |             |



Unless otherwise stated the results shown in this test report refer only to the sample(s) tested and such sample(s) are retained for 90 days only.

除非另有說明,此報告結果僅對測試之樣品負責,同時此樣品僅保留90天。本報告未經本公司書面許可,不可部份複製。

This document is issued by the Company subject to its General Conditions of Service printed overleaf, available on request or accessible at <a href="http://www.sgs.com.tw/Terms-and-Conditions">http://www.sgs.com.tw/Terms-and-Conditions</a> and for electronic format documents, subject to Terms and Conditions for Electronic Documents at <a href="http://www.sgs.com.tw/Terms-and-Conditions">http://www.sgs.com.tw/Terms-and-Conditions</a> and for electronic format documents, subject to Terms and Conditions for Electronic Documents at <a href="http://www.sgs.com.tw/Terms-and-Conditions">http://