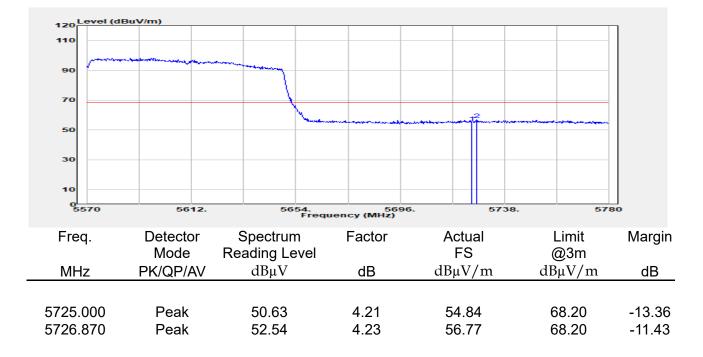

| :E1 Plane             |
| Ant Path       | :MIMO                 |

| Test Site    | :SAC G       |
|--------------|--------------|
| Test Date    | :2022-06-10  |
| Temp./Humi.  | :25.9/61     |
| Antenna Pol. | :Horizontal  |
| Engineer     | :Quentin Liu |



Report No.: E2/2022/30060 Page: 427 of 498



| Report Number  | :E2/2022/30060      |
|----------------|---------------------|
| Operation Mode | :802.11ax160        |
| Test Frequency | :5570 MHz           |
| Test Mode      | :BE CH HIGH RU FULL |
| EUT Pol        | :E1 Plane           |
| Ant Path       | :MIMO               |

| Test Site    | :SAC G       |
|--------------|--------------|
| Test Date    | :2022-06-02  |
| Temp./Humi.  | :25.9/61     |
| Antenna Pol. | :Vertical    |
| Engineer     | :Quentin Liu |



Unless otherwise stated the results shown in this test report refer only to the sample(s) tested and such sample(s) are retained for 90 days only. 除非另有說明,此報告結果僅對測試之樣品負責,同時此樣品僅保留90天。本報告未經本公司書面許可,不可部份複製。



| Report Number  | :E2/2022/30060      |
|----------------|---------------------|
| Operation Mode | :802.11ax160        |
| Test Frequency | :5570 MHz           |
| Test Mode      | :BE CH HIGH RU FULL |
| EUT Pol        | :E1 Plane           |
| Ant Path       | :MIMO               |

| Test Site    | :SAC G       |
|--------------|--------------|
| Test Date    | :2022-06-02  |
| Temp./Humi.  | :25.9/61     |
| Antenna Pol. | :Horizontal  |
| Engineer     | :Quentin Liu |





| Report Number  | :E2/2022/30060        |
|----------------|-----------------------|
| Operation Mode | :80