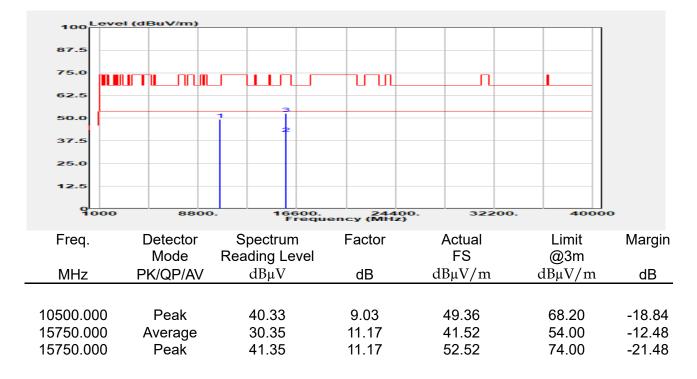

## Report No.: E2/2022/30060 Page: 135 of 498

| эмерган                                                 | +                                                      |                                       |                                                          |                                 |                         |                                         | Ö              | Frequency                                            | · 1         |
|---------------------------------------------------------|--------------------------------------------------------|---------------------------------------|----------------------------------------------------------|---------------------------------|-------------------------|-----------------------------------------|----------------|------------------------------------------------------|-------------|
| EYSIGHT Input: RF<br>← Coupling: DC<br>Align: Auto<br>a | Input Z: 50 Ω<br>Corrections: Off<br>Freq Ref: Int (S) | #Atten: 30 dB                         | PNO: Fast<br>Gate: Off<br>IF Gain: Low<br>Sin Track: Off | #Avg Type: Po<br>Trig: Free Rur | 1                       | 1 2 3 4 5 6<br>A WW WW W<br>A N N N N N |                | er Frequency<br>0000000 GHz                          | Settings    |
|                                                         |                                                        |                                       | Sig Track: Off                                           | Mk                              |                         | 04 0 GHz                                | Span           |                                                      |             |
| Spectrum v<br>cale/Div 10 dB                            | R                                                      | ef Lvi Offset 21.<br>ef Level 30.00 d | 20 dB<br>Bm                                              | WIN                             |                         | 850 dBm                                 |                | 000000 MHz<br>Swept Span                             |             |
| <b>0</b> 0                                              |                                                        | T T                                   |                                                          |                                 |                         |                                         |                | Zero Span                                            |             |
| 0.0                                                     |                                                        |                                       |                                                          |                                 |                         |                                         |                | Full Span                                            |             |
| 1.00                                                    |                                                        |                                       |                                                          |                                 |                         |                                         | Start          | Freq                                                 |             |
| 0.0                                                     |                                                        |                                       | and a construction                                       | WM_N                            | h have be               |                                         | 5.47<br>Stop   | D000000 GHz                                          |             |
| i0.0<br>i0.0                                            |                                                        |                                       |                                                          |                                 |                         |                                         | 5.67           | 0000000 GHz                                          |             |
| enter 5.5700 GHz<br>Res BW 1.0 MHz                      |                                                        | #Video BW 3.0                         | MHz                                                      | Swe                             | Spa<br>ep 1.00 m        | n 200.0 MHz<br>s (1001 pts)             | CF SI          | AUTO TUNE                                            |             |
| Marker Table v                                          |                                                        |                                       |                                                          |                                 |                         |                                         | 20.0           | 00000 MHz                                            |             |
| Mode Trace Scale                                        | X<br>5.504 0 GHz                                       | Y<br>-7.850 dBm                       | Function F                                               | unction Width                   | Functi                  | on Value                                |                | <i>l</i> lan                                         |             |
| 2<br>3<br>4                                             |                                                        |                                       |                                                          |                                 |                         |                                         | 0 Hz           |                                                      |             |
| 5                                                       |                                                        |                                       |                                                          |                                 |                         |                                         | X Axis         | s Scale<br>.og<br>in                                 |             |
|                                                         | Jun 10, 2022<br>4:47:12 PM                             |                                       |                                                          |                                 |                         | HX                                      | Signa          | I Track<br>Zoom)                                     |             |
| 802.                                                    | 11ax_16                                                | 0MHz                                  | Chain0                                                   | 5570N                           | ΛHz                     |                                         |                |                                                      | 1           |
|                                                         | +                                                      | _                                     | _                                                        |                                 |                         |                                         | ø              | Frequency                                            | • 3         |
| Coupling: DC                                            | Input Z: 50 Q<br>Corrections: Off                      | #Atten: 30 dB                         | PNO: Fast<br>Gate: Off                                   | #Avg Type: Po<br>Trig: Free Rur |                         | 1 2 3 4 5 6<br>A WW WW W                |                | er Frequency                                         | Settings    |
| align: Auto                                             | Freq Ref: Int (S)                                      |                                       | IF Gain: Low<br>Sig Track: Off                           |                                 |                         | ANNNN                                   | Span           | 0000000 GHz                                          |             |
| Spectrum v                                              | R                                                      | ef Lvi Offset 21                      | 20 dB                                                    | Mk                              |                         | 35 0 GHz                                | 200.           | 000000 MHz                                           |             |
| cale/Div 10 dB                                          | R                                                      | ef Level 30.00 d                      | Bm                                                       |                                 | -1.                     | 508 dBm                                 |                | Swept Span<br>Zero Span                              |             |
| 20.0                                                    |                                                        |                                       |                                                          |                                 |                         |                                         |                | Full Span                                            |             |
| .00                                                     |                                                        |                                       |                                                          |                                 | <b>♦</b> <sup>1</sup> — |                                         | Start          |                                                      |             |
| 10.0<br>20.0                                            | the second                                             | m                                     |                                                          |                                 |                         |                                         |                | Freq<br>0000000 GHz                                  |             |
| 30.0<br>40.0<br>50.0                                    | ·····                                                  | <u> </u>                              |                                                          |                                 |                         | <b>`</b>                                | Stop<br>5.67   | Freq<br>0000000 GHz                                  |             |
| 60.0                                                    |                                                        |                                       |                                                          |                                 |                         |                                         | _              | AUTO TUNE                                            |             |
| enter 5.5700 GHz<br>Res BW 1.0 MHz                      |                                                        | #Video BW 3.0                         | MHZ                                                      | Swe                             |                         | n 200.0 MHz<br>s (1001 pts)             | CF SI          |                                                      |             |
| Marker Table                                            |                                                        |                                       |                                                          |                                 |                         |                                         |                | 00000 MHz<br>Auto                                    |             |
| Mode Trace Scale 1 N 1 f                                | X<br>5.635 0 GHz                                       | Y<br>-7.508 dBm                       | Function F                                               | unction Width                   | Functi                  | on Value                                | • •            |                                                      |             |
| 2 3                                                     |                                                        |                                       |                                                          |                                 |                         |                                         | Freq<br>0 Hz   | Unset                                                |             |
| 4 5                                                     |                                                        |                                       |                                                          |                                 |                         |                                         |                | s Scale                                              |             |
|                                                         | ) Jun 10, 2022 🌈                                       |                                       |                                                          |                                 |                         |                                         |                | Jin                                                  |             |
| ¶ ∩ ∩ <b>■</b> ?                                        | 4:54:31 PM                                             |                                       |                                                          |                                 |                         |                                         | (Span          | l Track<br>Zoom)                                     |             |
| pectrum Analyzer 1                                      |                                                        | ax_160                                | )MHz_C                                                   | nain'i                          | _525                    | UMHZ                                    | _              | <b></b>                                              |             |
| Wept SA                                                 | HINDUT Z: 50 Ω                                         | #Atten: 30 dB                         | PNO: Fast                                                | #Avg Type: Po                   | ower (RMS               | 123456                                  | <b>Ö</b>       | Frequency                                            | <u>'</u> [- |
| Coupling: DC<br>Align: Auto                             | Corrections: Off<br>Freq Ref: Int (S)                  |                                       | Gate: Off<br>IF Gain: Low                                | Trig: Free Rur                  | 1                       | A₩₩₩₩₩                                  |                | er Frequency<br>0000000 GHz                          | Settings    |
| a                                                       |                                                        |                                       | Sig Track: Off                                           |                                 |                         | ANNNNN                                  | Span           |                                                      |             |
| Spectrum v<br>icale/Div 10 dB                           |                                                        | ef Lvi Offset 21.<br>ef Level 30.00 d |                                                          | Mk                              |                         | 75 8 GHz<br>020 dBm                     |                | 000000 MHz                                           |             |
| .og                                                     |                                                        | si Level 30.00 u                      | bill                                                     |                                 |                         |                                         |                | Swept Span<br>Zero Span                              |             |
| 20.0                                                    |                                                        | <b></b>                               | <b>_1</b>                                                |                                 |                         |                                         |                | Full Span                                            |             |
|                                                         |                                                        |                                       |                                                          |                                 |                         |                                         | Start          |                                                      |             |
|                                                         |                                                        |                                       |                                                          |                                 |                         |                                         |                | D000000 GHz                                          |             |
| 0.0                                                     |                                                        | + +                                   |                                                          |                                 |                         | ·                                       | Stop           |                                                      |             |
|                                                         |                                                        | + +                                   |                                                          |                                 |                         |                                         | 5.35           | 0000000 GHz                                          |             |
|                                                         |                                                        |                                       |                                                          |                                 |                         |                                         |                |                                                      |             |
| 10 0 0 0 0 0 0 0 0 0 0 0 0 0 0 0 0 0 0                  |                                                        | #Video BW 3.0                         | MHz                                                      |                                 | Spa                     | n 200.0 MHz                             |                |                                                      |             |
| 100 000 000 000 000 000 000 000 000 000                 |                                                        | #Video BW 3.0                         | MHz                                                      | Swe                             | Spa<br>ep 1.00 m        | n 200.0 MHz<br>s (1001 pts)             | CF SI<br>20.0  | AUTO TUNE                                            |             |
| 0 0 0 0 0 0 0 0 0 0 0 0 0 0 0 0 0 0 0                   | x                                                      | Y                                     |                                                          | Swe                             | ep 1.00 m               | n 200.0 MHz<br>s (1001 pts)<br>on Value | CF SI<br>20.0  | AUTO TUNE<br>Iep<br>D00000 MHz<br>Auto               |             |
| Mode Trace Scale                                        |                                                        |                                       |                                                          |                                 | ep 1.00 m               | s (1001 pts)                            | CF SI<br>20.0  | AUTO TUNE<br>P<br>D0000 MHz<br>Auto<br>Aan<br>Offset |             |
| 000 000 000 000 000 000 000 000 000 00                  | x                                                      | Y                                     |                                                          |                                 | ep 1.00 m               | s (1001 pts)                            | CF SI<br>20.00 | AUTO TUNE<br>PO0000 MHz<br>Auto<br>Man<br>Offset     |             |
| 000 000 000 000 000 000 000 000 000 00                  | x                                                      | Y                                     |                                                          |                                 | ep 1.00 m               | s (1001 pts)                            | CF SI<br>20.00 | AUTO TUNE tep 300000 MHz Auto Aan Offset s Scale .og |             |