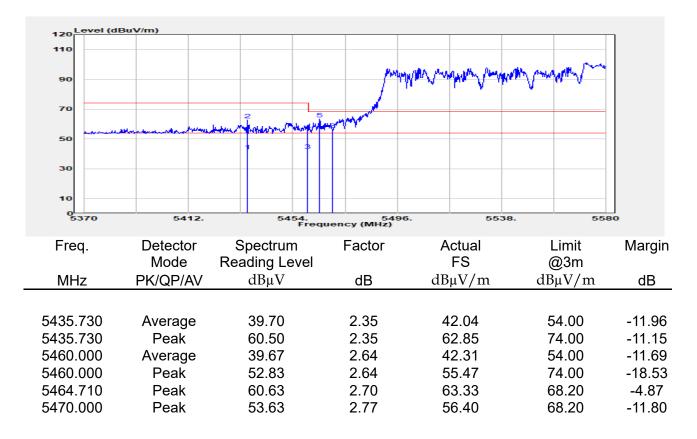

## Report No.: E2/2022/30060 Page: 135 of 498

| эмерган                                                 | +                                                      |                                       |                                                          |                                 |                         |                                         | Ö              | Frequency                                            | · 1         |
|---------------------------------------------------------|--------------------------------------------------------|---------------------------------------|----------------------------------------------------------|---------------------------------|-------------------------|-----------------------------------------|----------------|------------------------------------------------------|-------------|
| EYSIGHT Input: RF<br>← Coupling: DC<br>Align: Auto<br>a | Input Z: 50 Ω<br>Corrections: Off<br>Freq Ref: Int (S) | #Atten: 30 dB                         | PNO: Fast<br>Gate: Off<br>IF Gain: Low<br>Sin Track: Off | #Avg Type: Po<br>Trig: Free Rur | 1                       | 1 2 3 4 5 6<br>A WW WW W<br>A N N N N N |                | er Frequency<br>0000000 GHz                          | Settings    |
|                                                         |                                                        |                                       | Sig Track: Off                                           | Mk                              |                         | 04 0 GHz                                | Span           |                                                      |             |
| Spectrum v<br>cale/Div 10 dB                            | R                                                      | ef Lvi Offset 21.<br>ef Level 30.00 d | 20 dB<br>Bm                                              | WIN                             |                         | 850 dBm                                 |                | 000000 MHz<br>Swept Span                             |             |
| <b>0</b> 0                                              |                                                        | T T                                   |                                                          |                                 |                         |                                         |                | Zero Span                                            |             |
| 0.0                                                     |                                                        |                                       |                                                          |                                 |                         |                                         |                | Full Span                                            |             |
| 1.00                                                    |                                                        |                                       |                                                          |                                 |                         |                                         | Start          | Freq                                                 |             |
| 0.0                                                     |                                                        |                                       | and a construction                                       | WM_N                            | h have be               |                                         | 5.47<br>Stop   | D000000 GHz                                          |             |
| i0.0<br>i0.0                                            |                                                        |                                       |                                                          |                                 |                         |                                         | 5.67           | 0000000 GHz                                          |             |
| enter 5.5700 GHz<br>Res BW 1.0 MHz                      |                                                        | #Video BW 3.0                         | MHz                                                      | Swe                             | Spa<br>ep 1.00 m        | n 200.0 MHz<br>s (1001 pts)             | CF SI          | AUTO TUNE                                            |             |
| Marker Table v                                          |                                                        |                                       |                                                          |                                 |                         |                                         | 20.0           | 00000 MHz                                            |             |
| Mode Trace Scale                                        | X<br>5.504 0 GHz                                       | Y<br>-7.850 dBm                       | Function F                                               | unction Width                   | Functi                  | on Value                                |                | <i>l</i> lan                                         |             |
| 2<br>3<br>4                                             |                                                        |                                       |                                                          |                                 |                         |                                         | 0 Hz           |                                                      |             |
| 5                                                       |                                                        |                                       |                                                          |                                 |                         |                                         | X Axis         | s Scale<br>.og<br>in                                 |             |
|                                                         | Jun 10, 2022<br>4:47:12 PM                             |                                       |                                                          |                                 |                         | HX                                      | Signa          | I Track<br>Zoom)                                     |             |
| 802.                                                    | 11ax_16                                                | 0MHz                                  | Chain0                                                   | 5570N                           | ΛHz                     |                                         |                |                                                      | 1           |
|                                                         | +                                                      | _                                     | _                                                        |                                 |                         |                                         | ø              | Frequency                                            | • 3         |
| Coupling: DC                                            | Input Z: 50 Q<br>Corrections: Off                      | #Atten: 30 dB                         | PNO: Fast<br>Gate: Off                                   | #Avg Type: Po<br>Trig: Free Rur |                         | 1 2 3 4 5 6<br>A WW WW W                |                | er Frequency                                         | Settings    |
| align: Auto                                             | Freq Ref: Int (S)                                      |                                       | IF Gain: Low<br>Sig Track: Off                           |                                 |                         | ANNNN                                   | Span           | 0000000 GHz                                          |             |
| Spectrum v                                              | R                                                      | ef Lvi Offset 21                      | 20 dB                                                    | Mk                              |                         | 35 0 GHz                                | 200.           | 000000 MHz                                           |             |
| cale/Div 10 dB                                          | R                                                      | ef Level 30.00 d                      | Bm                                                       |                                 | -1.                     | 508 dBm                                 |                | Swept Span<br>Zero Span                              |             |
| 20.0                                                    |                                                        |                                       |                                                          |                                 |                         |                                         |                | Full Span                                            |             |
| .00                                                     |                                                        |                                       |                                                          |                                 | <b>♦</b> <sup>1</sup> — |                                         | Start          |                                                      |             |
| 10.0<br>20.0                                            | the second                                             | m                                     |                                                          |                                 |                         |                                         |                | Freq<br>0000000 GHz                                  |             |
| 30.0<br>40.0<br>50.0                                    | ·····                                                  | <u> </u>                              |                                                          |                                 |                         | <b>`</b>                                | Stop<br>5.67   | Freq<br>0000000 GHz                                  |             |
| 60.0                                                    |                                                        |                                       |                                                          |                                 |                         |                                         | _              | AUTO TUNE                                            |             |
| enter 5.5700 GHz<br>Res BW 1.0 MHz                      |                                                        | #Video BW 3.0                         | MHZ                                                      | Swe                             |                         | n 200.0 MHz<br>s (1001 pts)             | CF SI          |                                                      |             |
| Marker Table                                            |                                                        |                                       |                                                          |                                 |                         |                                         |                | 00000 MHz<br>Auto                                    |             |
| Mode Trace Scale 1 N 1 f                                | X<br>5.635 0 GHz                                       | Y<br>-7.508 dBm                       | Function F                                               | unction Width                   | Functi                  | on Value                                | • •            |                                                      |             |
| 2 3                                                     |                                                        |                                       |                                                          |                                 |                         |                                         | Freq<br>0 Hz   | Unset                                                |             |
| 4 5                                                     |                                                        |                                       |                                                          |                                 |                         |                                         |                | s Scale                                              |             |
|                                                         | ) Jun 10, 2022 🌈                                       |                                       |                                                          |                                 |                         |                                         |                | Jin                                                  |             |
| ¶ ∩ ∩ <b>■</b> ?                                        | 4:54:31 PM                                             |                                       |                                                          |                                 |                         |                                         | (Span          | l Track<br>Zoom)                                     |             |
| pectrum Analyzer 1                                      |                                                        | ax_160                                | )MHz_C                                                   | nain'i                          | _525                    | UMHZ                                    | _              | <b></b>                                              |             |
| Wept SA                                                 | HINDUT Z: 50 Ω                                         | #Atten: 30 dB                         | PNO: Fast                                                | #Avg Type: Po                   | ower (RMS               | 123456                                  | <b>Ö</b>       | Frequency                                            | <u>'</u> [- |
| Coupling: DC<br>Align: Auto                             | Corrections: Off<br>Freq Ref: Int (S)                  |                                       | Gate: Off<br>IF Gain: Low                                | Trig: Free Rur                  | 1                       | A₩₩₩₩₩                                  |                | er Frequency<br>0000000 GHz                          | Settings    |
| a                                                       |                                                        |                                       | Sig Track: Off                                           |                                 |                         | ANNNNN                                  | Span           |                                                      |             |
| Spectrum v<br>icale/Div 10 dB                           |                                                        | ef Lvi Offset 21.<br>ef Level 30.00 d |                                                          | Mk                              |                         | 75 8 GHz<br>020 dBm                     |                | 000000 MHz                                           |             |
| .og                                                     |                                                        | si Level 30.00 u                      | bill                                                     |                                 |                         |                                         |                | Swept Span<br>Zero Span                              |             |
| 20.0                                                    |                                                        | <b></b>                               | <b>_1</b>                                                |                                 |                         |                                         |                | Full Span                                            |             |
|                                                         |                                                        |                                       |                                                          |                                 |                         |                                         | Start          |                                                      |             |
|                                                         |                                                        |                                       |                                                          |                                 |                         |                                         |                | D000000 GHz                                          |             |
| 0.0                                                     |                                                        | + +                                   |                                                          |                                 |                         | ·                                       | Stop           |                                                      |             |
|                                                         |                                                        | + +                                   |                                                          |                                 |                         |                                         | 5.35           | 0000000 GHz                                          |             |
|                                                         |                                                        |                                       |                                                          |                                 |                         |                                         |                |                                                      |             |
| 10 0 0 0 0 0 0 0 0 0 0 0 0 0 0 0 0 0 0                  |                                                        | #Video BW 3.0                         | MHz                                                      |                                 | Spa                     | n 200.0 MHz                             |                |                                                      |             |
| 100 000 000 000 000 000 000 000 000 000                 |                                                        | #Video BW 3.0                         | MHz                                                      | Swe                             | Spa<br>ep 1.00 m        | n 200.0 MHz<br>s (1001 pts)             | CF SI<br>20.0  | AUTO TUNE                                            |             |
| 0 0 0 0 0 0 0 0 0 0 0 0 0 0 0 0 0 0 0                   | x                                                      | Y                                     |                                                          | Swe                             | ep 1.00 m               | n 200.0 MHz<br>s (1001 pts)<br>on Value | CF SI<br>20.0  | AUTO TUNE<br>Iep<br>D00000 MHz<br>Auto               |             |
| Mode Trace Scale                                        |                                                        |                                       |                                                          |                                 | ep 1.00 m               | s (1001 pts)                            | CF SI<br>20.0  | AUTO TUNE<br>P<br>D0000 MHz<br>Auto<br>Aan<br>Offset |             |
| 000 000 000 000 000 000 000 000 000 00                  | x                                                      | Y                                     |                                                          |                                 | ep 1.00 m               | s (1001 pts)                            | CF SI<br>20.00 | AUTO TUNE<br>PO0000 MHz<br>Auto<br>Man<br>Offset     |             |
| 000 000 000 000 000 000 000 000 000 00                  | x                                                      | Y                                     |                                                          |                                 | ep 1.00 m               | s (1001 pts)                            | CF SI<br>20.00 | AUTO TUNE tep 300000 MHz Auto Aan Offset s Scale .og |             |