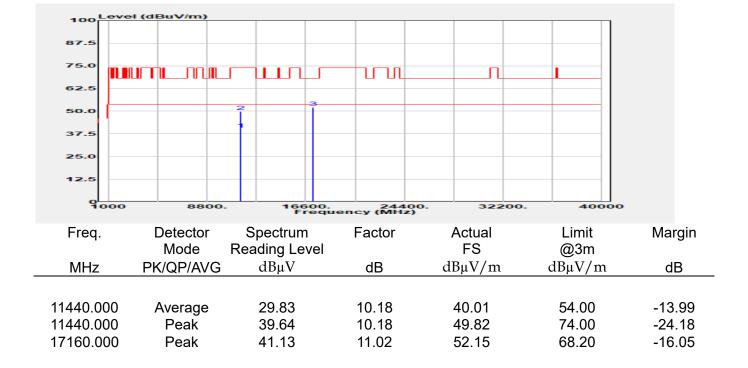

## Report No.: E2/2022/30060 Page: 135 of 498

| эмерган                                                 | +                                                      |                                       |                                                          |                                 |                         |                                         | Ö              | Frequency                                            | · 1         |
|---------------------------------------------------------|--------------------------------------------------------|---------------------------------------|----------------------------------------------------------|---------------------------------|-------------------------|-----------------------------------------|----------------|------------------------------------------------------|-------------|
| EYSIGHT Input: RF<br>← Coupling: DC<br>Align: Auto<br>a | Input Z: 50 Ω<br>Corrections: Off<br>Freq Ref: Int (S) | #Atten: 30 dB                         | PNO: Fast<br>Gate: Off<br>IF Gain: Low<br>Sin Track: Off | #Avg Type: Po<br>Trig: Free Rur | 1                       | 1 2 3 4 5 6<br>A WW WW W<br>A N N N N N |                | er Frequency<br>0000000 GHz                          | Settings    |
|                                                         |                                                        |                                       | Sig Track: Off                                           | Mk                              |                         | 04 0 GHz                                | Span           |                                                      |             |
| Spectrum v<br>cale/Div 10 dB                            | R                                                      | ef Lvi Offset 21.<br>ef Level 30.00 d | 20 dB<br>Bm                                              | WIN                             |                         | 850 dBm                                 |                | 000000 MHz<br>Swept Span                             |             |
| <b>0</b> 0                                              |                                                        | T T                                   |                                                          |                                 |                         |                                         |                | Zero Span                                            |             |
| 0.0                                                     |                                                        |                                       |                                                          |                                 |                         |                                         |                | Full Span                                            |             |
| 1.00                                                    |                                                        |                                       |                                                          |                                 |                         |                                         | Start          | Freq                                                 |             |
| 0.0                                                     |                                                        |                                       | and a construction                                       | WM_N                            | h have be               |                                         | 5.47<br>Stop   | D000000 GHz                                          |             |
| i0.0<br>i0.0                                            |                                                        |                                       |                                                          |                                 |                         |                                         | 5.67           | 0000000 GHz                                          |             |
| enter 5.5700 GHz<br>Res BW 1.0 MHz                      |                                                        | #Video BW 3.0                         | MHz                                                      | Swe                             | Spa<br>ep 1.00 m        | n 200.0 MHz<br>s (1001 pts)             | CF SI          | AUTO TUNE                                            |             |
| Marker Table v                                          |                                                        |                                       |                                                          |                                 |                         |                                         | 20.0           | 00000 MHz                                            |             |
| Mode Trace Scale                                        | X<br>5.504 0 GHz                                       | Y<br>-7.850 dBm                       | Function F                                               | unction Width                   | Functi                  | on Value                                |                | <i>l</i> lan                                         |             |
| 2<br>3<br>4                                             |                                                        |                                       |                                                          |                                 |                         |                                         | 0 Hz           |                                                      |             |
| 5                                                       |                                                        |                                       |                                                          |                                 |                         |                                         | X Axis         | s Scale<br>.og<br>in                                 |             |
|                                                         | Jun 10, 2022<br>4:47:12 PM                             |                                       |                                                          |                                 |                         | HX                                      | Signa          | I Track<br>Zoom)                                     |             |
| 802.                                                    | 11ax_16                                                | 0MHz                                  | Chain0                                                   | 5570N                           | ΛHz                     |                                         |                |                                                      | 1           |
|                                                         | +                                                      | _                                     | _                                                        |                                 |                         |                                         | ø              | Frequency                                            | • 3         |
| Coupling: DC                                            | Input Z: 50 Q<br>Corrections: Off                      | #Atten: 30 dB                         | PNO: Fast<br>Gate: Off                                   | #Avg Type: Po<br>Trig: Free Rur |                         | 1 2 3 4 5 6<br>A WW WW W                |                | er Frequency                                         | Settings    |
| align: Auto                                             | Freq Ref: Int (S)                                      |                                       | IF Gain: Low<br>Sig Track: Off                           |                                 |                         | ANNNN                                   | Span           | 0000000 GHz                                          |             |
| Spectrum v                                              | R                                                      | ef Lvi Offset 21                      | 20 dB                                                    | Mk                              |                         | 35 0 GHz                                | 200.           | 000000 MHz                                           |             |
| cale/Div 10 dB                                          | R                                                      | ef Level 30.00 d                      | Bm                                                       |                                 | -1.                     | 508 dBm                                 |                | Swept Span<br>Zero Span                              |             |
| 20.0                                                    |                                                        |                                       |                                                          |                                 |                         |                                         |                | Full Span                                            |             |
| .00                                                     |                                                        |                                       |                                                          |                                 | <b>♦</b> <sup>1</sup> — |                                         | Start          |                                                      |             |
| 10.0<br>20.0                                            | the second                                             | m                                     |                                                          |                                 |                         |                                         |                | Freq<br>0000000 GHz                                  |             |
| 30.0<br>40.0<br>50.0                                    | ·····                                                  | <u> </u>                              |                                                          |                                 |                         | <b>`</b>                                | Stop<br>5.67   | Freq<br>0000000 GHz                                  |             |
| 60.0                                                    |                                                        |                                       |                                                          |                                 |                         |                                         | _              | AUTO TUNE                                            |             |
| enter 5.5700 GHz<br>Res BW 1.0 MHz                      |                                                        | #Video BW 3.0                         | MHZ                                                      | Swe                             |                         | n 200.0 MHz<br>s (1001 pts)             | CF SI          |                                                      |             |
| Marker Table                                            |                                                        |                                       |                                                          |                                 |                         |                                         |                | 00000 MHz<br>Auto                                    |             |
| Mode Trace Scale 1 N 1 f                                | X<br>5.635 0 GHz                                       | Y<br>-7.508 dBm                       | Function F                                               | unction Width                   | Functi                  | on Value                                | • •            |                                                      |             |
| 2 3                                                     |                                                        |                                       |                                                          |                                 |                         |                                         | Freq<br>0 Hz   | Unset                                                |             |
| 4 5                                                     |                                                        |                                       |                                                          |                                 |                         |                                         |                | s Scale                                              |             |
|                                                         | ) Jun 10, 2022 🌈                                       |                                       |                                                          |                                 |                         |                                         |                | Jin                                                  |             |
| ¶ ∩ ∩ <b>■</b> ?                                        | 4:54:31 PM                                             |                                       |                                                          |                                 |                         |                                         | (Span          | l Track<br>Zoom)                                     |             |
| pectrum Analyzer 1                                      |                                                        | ax_160                                | )MHz_C                                                   | nain'i                          | _525                    | UMHZ                                    | _              | <b></b>                                              |             |
| Wept SA                                                 | HINDUT Z: 50 Ω                                         | #Atten: 30 dB                         | PNO: Fast                                                | #Avg Type: Po                   | ower (RMS               | 123456                                  | <b>Ö</b>       | Frequency                                            | <u>'</u> [- |
| Coupling: DC<br>Align: Auto                             | Corrections: Off<br>Freq Ref: Int (S)                  |                                       | Gate: Off<br>IF Gain: Low                                | Trig: Free Rur                  | 1                       | A₩₩₩₩₩                                  |                | er Frequency<br>0000000 GHz                          | Settings    |
| a                                                       |                                                        |                                       | Sig Track: Off                                           |                                 |                         | ANNNNN                                  | Span           |                                                      |             |
| Spectrum v<br>icale/Div 10 dB                           |                                                        | ef Lvi Offset 21.<br>ef Level 30.00 d |                                                          | Mk                              |                         | 75 8 GHz<br>020 dBm                     |                | 000000 MHz                                           |             |
| .og                                                     |                                                        | si Level 30.00 u                      | bill                                                     |                                 |                         |                                         |                | Swept Span<br>Zero Span                              |             |
| 20.0                                                    |                                                        | <b></b>                               | <b>_1</b>                                                |                                 |                         |                                         |                | Full Span                                            |             |
|                                                         |                                                        |                                       |                                                          |                                 |                         |                                         | Start          |                                                      |             |
|                                                         |                                                        |                                       |                                                          |                                 |                         |                                         |                | D000000 GHz                                          |             |
| 0.0                                                     |                                                        | + +                                   |                                                          |                                 |                         | ·                                       | Stop           |                                                      |             |
|                                                         |                                                        | + +                                   |                                                          |                                 |                         |                                         | 5.35           | 0000000 GHz                                          |             |
|                                                         |                                                        |                                       |                                                          |                                 |                         |                                         |                |                                                      |             |
| 10 0 0 0 0 0 0 0 0 0 0 0 0 0 0 0 0 0 0                  |                                                        | #Video BW 3.0                         | MHz                                                      |                                 | Spa                     | n 200.0 MHz                             |                |                                                      |             |
| 100 000 000 000 000 000 000 000 000 000                 |                                                        | #Video BW 3.0                         | MHz                                                      | Swe                             | Spa<br>ep 1.00 m        | n 200.0 MHz<br>s (1001 pts)             | CF SI<br>20.0  | AUTO TUNE                                            |             |
| 0 0 0 0 0 0 0 0 0 0 0 0 0 0 0 0 0 0 0                   | x                                                      | Y                                     |                                                          | Swe                             | ep 1.00 m               | n 200.0 MHz<br>s (1001 pts)<br>on Value | CF SI<br>20.0  | AUTO TUNE<br>Iep<br>D00000 MHz<br>Auto               |             |
| Mode Trace Scale                                        |                                                        |                                       |                                                          |                                 | ep 1.00 m               | s (1001 pts)                            | CF SI<br>20.0  | AUTO TUNE<br>P<br>D0000 MHz<br>Auto<br>Aan<br>Offset |             |
| 000 000 000 000 000 000 000 000 000 00                  | x                                                      | Y                                     |                                                          |                                 | ep 1.00 m               | s (1001 pts)                            | CF SI<br>20.00 | AUTO TUNE<br>PO0000 MHz<br>Auto<br>Man<br>Offset     |             |
| 000 000 000 000 000 000 000 000 000 00                  | x                                                      | Y                                     |                                                          |                                 | ep 1.00 m               | s (1001 pts)                            | CF SI<br>20.00 | AUTO TUNE tep 300000 MHz Auto Aan Offset s Scale .og |             |