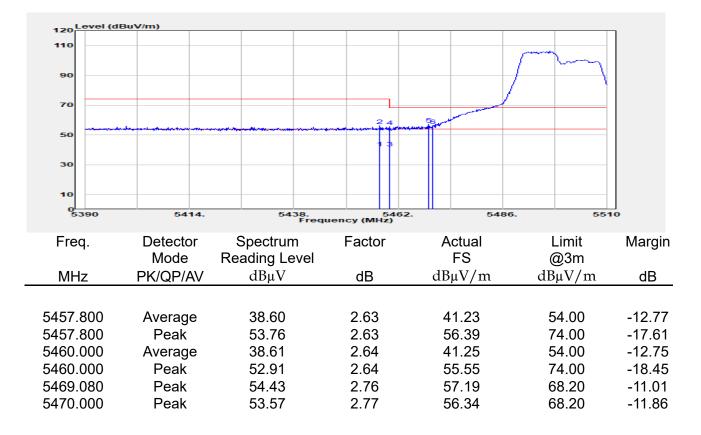

## Report No.: E2/2022/30060 Page: 135 of 498

| эмерган                                                 | +                                                      |                                       |                                                          |                                 |                         |                                         | Ö              | Frequency                                            | · 1         |
|---------------------------------------------------------|--------------------------------------------------------|---------------------------------------|----------------------------------------------------------|---------------------------------|-------------------------|-----------------------------------------|----------------|------------------------------------------------------|-------------|
| EYSIGHT Input: RF<br>← Coupling: DC<br>Align: Auto<br>a | Input Z: 50 Ω<br>Corrections: Off<br>Freq Ref: Int (S) | #Atten: 30 dB                         | PNO: Fast<br>Gate: Off<br>IF Gain: Low<br>Sin Track: Off | #Avg Type: Po<br>Trig: Free Rur | 1                       | 1 2 3 4 5 6<br>A WW WW W<br>A N N N N N |                | er Frequency<br>0000000 GHz                          | Settings    |
|                                                         |                                                        |                                       | Sig Track: Off                                           | Mk                              |                         | 04 0 GHz                                | Span           |                                                      |             |
| Spectrum v<br>cale/Div 10 dB                            | R                                                      | ef Lvi Offset 21.<br>ef Level 30.00 d | 20 dB<br>Bm                                              | WIN                             |                         | 850 dBm                                 |                | 000000 MHz<br>Swept Span                             |             |
| <b>0</b> 0                                              |                                                        | T T                                   |                                                          |                                 |                         |                                         |                | Zero Span                                            |             |
| 0.0                                                     |                                                        |                                       |                                                          |                                 |                         |                                         |                | Full Span                                            |             |
| 1.00                                                    |                                                        |                                       |                                                          |                                 |                         |                                         | Start          | Freq                                                 |             |
| 0.0                                                     |                                                        |                                       | and a construction                                       | WM_N                            | h have be               |                                         | 5.47<br>Stop   | D000000 GHz                                          |             |
| i0.0<br>i0.0                                            |                                                        |                                       |                                                          |                                 |                         |                                         | 5.67           | 0000000 GHz                                          |             |
| enter 5.5700 GHz<br>Res BW 1.0 MHz                      |                                                        | #Video BW 3.0                         | MHz                                                      | Swe                             | Spa<br>ep 1.00 m        | n 200.0 MHz<br>s (1001 pts)             | CF SI          | AUTO TUNE                                            |             |
| Marker Table v                                          |                                                        |                                       |                                                          |                                 |                         |                                         | 20.0           | 00000 MHz                                            |             |
| Mode Trace Scale                                        | X<br>5.504 0 GHz                                       | Y<br>-7.850 dBm                       | Function F                                               | unction Width                   | Functi                  | on Value                                |                | <i>l</i> lan                                         |             |
| 2<br>3<br>4                                             |                                                        |                                       |                                                          |                                 |                         |                                         | 0 Hz           |                                                      |             |
| 5                                                       |                                                        |                                       |                                                          |                                 |                         |                                         | X Axis         | s Scale<br>.og<br>in                                 |             |
|                                                         | Jun 10, 2022<br>4:47:12 PM                             |                                       |                                                          |                                 |                         | HX                                      | Signa          | I Track<br>Zoom)                                     |             |
| 802.                                                    | 11ax_16                                                | 0MHz                                  | Chain0                                                   | 5570N                           | ΛHz                     |                                         |                |                                                      | 1           |
|                                                         | +                                                      | _                                     | _                                                        |                                 |                         |                                         | ø              | Frequency                                            | • 3         |
| Coupling: DC                                            | Input Z: 50 Q<br>Corrections: Off                      | #Atten: 30 dB                         | PNO: Fast<br>Gate: Off                                   | #Avg Type: Po<br>Trig: Free Rur |                         | 1 2 3 4 5 6<br>A WW WW W                |                | er Frequency                                         | Settings    |
| align: Auto                                             | Freq Ref: Int (S)                                      |                                       | IF Gain: Low<br>Sig Track: Off                           |                                 |                         | ANNNN                                   | Span           | 0000000 GHz                                          |             |
| Spectrum v                                              | R                                                      | ef Lvi Offset 21                      | 20 dB                                                    | Mk                              |                         | 35 0 GHz                                | 200.           | 000000 MHz                                           |             |
| cale/Div 10 dB                                          | R                                                      | ef Level 30.00 d                      | Bm                                                       |                                 | -1.                     | 508 dBm                                 |                | Swept Span<br>Zero Span                              |             |
| 20.0                                                    |                                                        |                                       |                                                          |                                 |                         |                                         |                | Full Span                                            |             |
| .00                                                     |                                                        |                                       |                                                          |                                 | <b>♦</b> <sup>1</sup> — |                                         | Start          |                                                      |             |
| 10.0<br>20.0                                            | the second                                             | m                                     |                                                          |                                 |                         |                                         |                | Freq<br>0000000 GHz                                  |             |
| 30.0<br>40.0<br>50.0                                    | ·····                                                  | <u> </u>                              |                                                          |                                 |                         | <b>`</b>                                | Stop<br>5.67   | Freq<br>0000000 GHz                                  |             |
| 60.0                                                    |                                                        |                                       |                                                          |                                 |                         |                                         | _              | AUTO TUNE                                            |             |
| enter 5.5700 GHz<br>Res BW 1.0 MHz                      |                                                        | #Video BW 3.0                         | MHZ                                                      | Swe                             |                         | n 200.0 MHz<br>s (1001 pts)             | CF SI          |                                                      |             |
| Marker Table                                            |                                                        |                                       |                                                          |                                 |                         |                                         |                | 00000 MHz<br>Auto                                    |             |
| Mode Trace Scale 1 N 1 f                                | X<br>5.635 0 GHz                                       | Y<br>-7.508 dBm                       | Function F                                               | unction Width                   | Functi                  | on Value                                | • •            |                                                      |             |
| 2 3                                                     |                                                        |                                       |                                                          |                                 |                         |                                         | Freq<br>0 Hz   | Unset                                                |             |
| 4 5                                                     |                                                        |                                       |                                                          |                                 |                         |                                         |                | s Scale                                              |             |
|                                                         | ) Jun 10, 2022 🌈                                       |                                       |                                                          |                                 |                         |                                         |                | Jin                                                  |             |
| ¶ ∩ ∩ <b>■</b> ?                                        | 4:54:31 PM                                             |                                       |                                                          |                                 |                         |                                         | (Span          | l Track<br>Zoom)                                     |             |
| pectrum Analyzer 1                                      |                                                        | ax_160                                | )MHz_C                                                   | nain'i                          | _525                    | UMHZ                                    | _              | <b></b>                                              |             |
| Wept SA                                                 | HINDUT Z: 50 Ω                                         | #Atten: 30 dB                         | PNO: Fast                                                | #Avg Type: Po                   | ower (RMS               | 123456                                  | <b>Ö</b>       | Frequency                                            | <u>'</u> [- |
| Coupling: DC<br>Align: Auto                             | Corrections: Off<br>Freq Ref: Int (S)                  |                                       | Gate: Off<br>IF Gain: Low                                | Trig: Free Rur                  | 1                       | A₩₩₩₩₩                                  |                | er Frequency<br>0000000 GHz                          | Settings    |
| a                                                       |                                                        |                                       | Sig Track: Off                                           |                                 |                         | ANNNNN                                  | Span           |                                                      |             |
| Spectrum v<br>icale/Div 10 dB                           |                                                        | ef Lvi Offset 21.<br>ef Level 30.00 d |                                                          | Mk                              |                         | 75 8 GHz<br>020 dBm                     |                | 000000 MHz                                           |             |
| .og                                                     |                                                        | si Level 30.00 u                      | bill                                                     |                                 |                         |                                         |                | Swept Span<br>Zero Span                              |             |
| 20.0                                                    |                                                        | <b></b>                               | <b>_1</b>                                                |                                 |                         |                                         |                | Full Span                                            |             |
|                                                         |                                                        |                                       |                                                          |                                 |                         |                                         | Start          |                                                      |             |
|                                                         |                                                        |                                       |                                                          |                                 |                         |                                         |                | D000000 GHz                                          |             |
| 0.0                                                     |                                                        | + +                                   |                                                          |                                 |                         | ·                                       | Stop           |                                                      |             |
|                                                         |                                                        | + +                                   |                                                          |                                 |                         |                                         | 5.35           | 0000000 GHz                                          |             |
|                                                         |                                                        |                                       |                                                          |                                 |                         |                                         |                |                                                      |             |
| 10 0 0 0 0 0 0 0 0 0 0 0 0 0 0 0 0 0 0                  |                                                        | #Video BW 3.0                         | MHz                                                      |                                 | Spa                     | n 200.0 MHz                             |                |                                                      |             |
| 100 000 000 000 000 000 000 000 000 000                 |                                                        | #Video BW 3.0                         | MHz                                                      | Swe                             | Spa<br>ep 1.00 m        | n 200.0 MHz<br>s (1001 pts)             | CF SI<br>20.0  | AUTO TUNE                                            |             |
| 0 0 0 0 0 0 0 0 0 0 0 0 0 0 0 0 0 0 0                   | x                                                      | Y                                     |                                                          | Swe                             | ep 1.00 m               | n 200.0 MHz<br>s (1001 pts)<br>on Value | CF SI<br>20.0  | AUTO TUNE<br>Iep<br>D00000 MHz<br>Auto               |             |
| Mode Trace Scale                                        |                                                        |                                       |                                                          |                                 | ep 1.00 m               | s (1001 pts)                            | CF SI<br>20.0  | AUTO TUNE<br>P<br>D0000 MHz<br>Auto<br>Aan<br>Offset |             |
| 000 000 000 000 000 000 000 000 000 00                  | x                                                      | Y                                     |                                                          |                                 | ep 1.00 m               | s (1001 pts)                            | CF SI<br>20.00 | AUTO TUNE<br>PO0000 MHz<br>Auto<br>Man<br>Offset     |             |
| 000 000 000 000 000 000 000 000 000 00                  | x                                                      | Y                                     |                                                          |                                 | ep 1.00 m               | s (1001 pts)                            | CF SI<br>20.00 | AUTO TUNE tep 300000 MHz Auto Aan Offset s Scale .og |             |