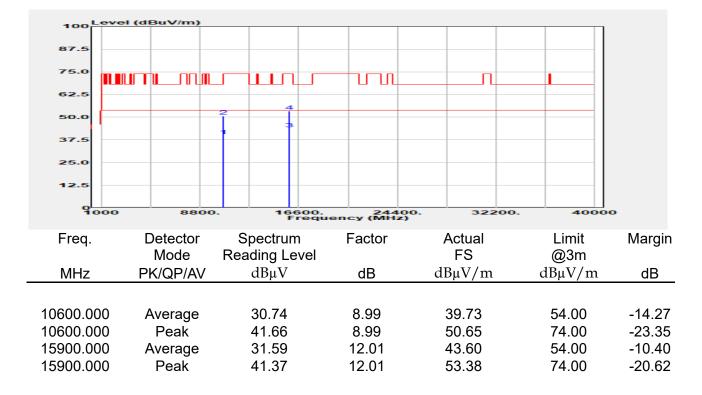

## Report No.: E2/2022/30060 Page: 135 of 498

| эмерган                                                 | +                                                      |                                       |                                                          |                                 |                         |                                         | Ö              | Frequency                                            | · 1         |
|---------------------------------------------------------|--------------------------------------------------------|---------------------------------------|----------------------------------------------------------|---------------------------------|-------------------------|-----------------------------------------|----------------|------------------------------------------------------|-------------|
| EYSIGHT Input: RF<br>← Coupling: DC<br>Align: Auto<br>a | Input Z: 50 Ω<br>Corrections: Off<br>Freq Ref: Int (S) | #Atten: 30 dB                         | PNO: Fast<br>Gate: Off<br>IF Gain: Low<br>Sin Track: Off | #Avg Type: Po<br>Trig: Free Rur | 1                       | 1 2 3 4 5 6<br>A WW WW W<br>A N N N N N |                | er Frequency<br>0000000 GHz                          | Settings    |
|                                                         |                                                        |                                       | Sig Track: Off                                           | Mk                              |                         | 04 0 GHz                                | Span           |                                                      |             |
| Spectrum v<br>cale/Div 10 dB                            | R                                                      | ef Lvi Offset 21.<br>ef Level 30.00 d | 20 dB<br>Bm                                              | WIN                             |                         | 850 dBm                                 |                | 000000 MHz<br>Swept Span                             |             |
| <b>0</b> 0                                              |                                                        | T T                                   |                                                          |                                 |                         |                                         |                | Zero Span                                            |             |
| 0.0                                                     |                                                        |                                       |                                                          |                                 |                         |                                         |                | Full Span                                            |             |
| 1.00                                                    |                                                        |                                       |                                                          |                                 |                         |                                         | Start          | Freq                                                 |             |
| 0.0                                                     |                                                        |                                       | and a construction                                       | WM_N                            | h have be               |                                         | 5.47<br>Stop   | D000000 GHz                                          |             |
| i0.0<br>i0.0                                            |                                                        |                                       |                                                          |                                 |                         |                                         | 5.67           | 0000000 GHz                                          |             |
| enter 5.5700 GHz<br>Res BW 1.0 MHz                      |                                                        | #Video BW 3.0                         | MHz                                                      | Swe                             | Spa<br>ep 1.00 m        | n 200.0 MHz<br>s (1001 pts)             | CF SI          | AUTO TUNE                                            |             |
| Marker Table v                                          |                                                        |                                       |                                                          |                                 |                         |                                         | 20.0           | 00000 MHz                                            |             |
| Mode Trace Scale                                        | X<br>5.504 0 GHz                                       | Y<br>-7.850 dBm                       | Function F                                               | unction Width                   | Functi                  | on Value                                |                | <i>l</i> lan                                         |             |
| 2<br>3<br>4                                             |                                                        |                                       |                                                          |                                 |                         |                                         | 0 Hz           |                                                      |             |
| 5                                                       |                                                        |                                       |                                                          |                                 |                         |                                         | X Axis         | s Scale<br>.og<br>in                                 |             |
|                                                         | Jun 10, 2022<br>4:47:12 PM                             |                                       |                                                          |                                 |                         | HX                                      | Signa          | I Track<br>Zoom)                                     |             |
| 802.                                                    | 11ax_16                                                | 0MHz                                  | Chain0                                                   | 5570N                           | ΛHz                     |                                         |                |                                                      | 1           |
|                                                         | +                                                      | _                                     | _                                                        |                                 |                         |                                         | ø              | Frequency                                            | • 3         |
| Coupling: DC                                            | Input Z: 50 Q<br>Corrections: Off                      | #Atten: 30 dB                         | PNO: Fast<br>Gate: Off                                   | #Avg Type: Po<br>Trig: Free Rur |                         | 1 2 3 4 5 6<br>A WW WW W                |                | er Frequency                                         | Settings    |
| align: Auto                                             | Freq Ref: Int (S)                                      |                                       | IF Gain: Low<br>Sig Track: Off                           |                                 |                         | ANNNN                                   | Span           | 0000000 GHz                                          |             |
| Spectrum v                                              | R                                                      | ef Lvi Offset 21                      | 20 dB                                                    | Mk                              |                         | 35 0 GHz                                | 200.           | 000000 MHz                                           |             |
| cale/Div 10 dB                                          | R                                                      | ef Level 30.00 d                      | Bm                                                       |                                 | -1.                     | 508 dBm                                 |                | Swept Span<br>Zero Span                              |             |
| 20.0                                                    |                                                        |                                       |                                                          |                                 |                         |                                         |                | Full Span                                            |             |
| .00                                                     |                                                        |                                       |                                                          |                                 | <b>♦</b> <sup>1</sup> — |                                         | Start          |                                                      |             |
| 10.0<br>20.0                                            | the second                                             | m                                     |                                                          |                                 |                         |                                         |                | Freq<br>0000000 GHz                                  |             |
| 30.0<br>40.0<br>50.0                                    | ·····                                                  | <u> </u>                              |                                                          |                                 |                         | <b>`</b>                                | Stop<br>5.67   | Freq<br>0000000 GHz                                  |             |
| 60.0                                                    |                                                        |                                       |                                                          |                                 |                         |                                         | _              | AUTO TUNE                                            |             |
| enter 5.5700 GHz<br>Res BW 1.0 MHz                      |                                                        | #Video BW 3.0                         | MHZ                                                      | Swe                             |                         | n 200.0 MHz<br>s (1001 pts)             | CF SI          |                                                      |             |
| Marker Table                                            |                                                        |                                       |                                                          |                                 |                         |                                         |                | 00000 MHz<br>Auto                                    |             |
| Mode Trace Scale 1 N 1 f                                | X<br>5.635 0 GHz                                       | Y<br>-7.508 dBm                       | Function F                                               | unction Width                   | Functi                  | on Value                                | • •            |                                                      |             |
| 2 3                                                     |                                                        |                                       |                                                          |                                 |                         |                                         | Freq<br>0 Hz   | Unset                                                |             |
| 4 5                                                     |                                                        |                                       |                                                          |                                 |                         |                                         |                | s Scale                                              |             |
|                                                         | ) Jun 10, 2022 🌈                                       |                                       |                                                          |                                 |                         |                                         |                | Jin                                                  |             |
| ¶ ∩ ∩ <b>■</b> ?                                        | 4:54:31 PM                                             |                                       |                                                          |                                 |                         |                                         | (Span          | l Track<br>Zoom)                                     |             |
| pectrum Analyzer 1                                      |                                                        | ax_160                                | )MHz_C                                                   | nain'i                          | _525                    | UMHZ                                    | _              | <b></b>                                              |             |
| Wept SA                                                 | HINDUT Z: 50 Ω                                         | #Atten: 30 dB                         | PNO: Fast                                                | #Avg Type: Po                   | ower (RMS               | 123456                                  | <b>Ö</b>       | Frequency                                            | <u>'</u> [- |
| Coupling: DC<br>Align: Auto                             | Corrections: Off<br>Freq Ref: Int (S)                  |                                       | Gate: Off<br>IF Gain: Low                                | Trig: Free Rur                  | 1                       | A₩₩₩₩₩                                  |                | er Frequency<br>0000000 GHz                          | Settings    |
| a                                                       |                                                        |                                       | Sig Track: Off                                           |                                 |                         | ANNNNN                                  | Span           |                                                      |             |
| Spectrum v<br>icale/Div 10 dB                           |                                                        | ef Lvi Offset 21.<br>ef Level 30.00 d |                                                          | Mk                              |                         | 75 8 GHz<br>020 dBm                     |                | 000000 MHz                                           |             |
| .og                                                     |                                                        | si Level 30.00 u                      | bill                                                     |                                 |                         |                                         |                | Swept Span<br>Zero Span                              |             |
| 20.0                                                    |                                                        | <b></b>                               | <b>_1</b>                                                |                                 |                         |                                         |                | Full Span                                            |             |
|                                                         |                                                        |                                       |                                                          |                                 |                         |                                         | Start          |                                                      |             |
|                                                         |                                                        |                                       |                                                          |                                 |                         |                                         |                | D000000 GHz                                          |             |
| 0.0                                                     |                                                        | + +                                   |                                                          |                                 |                         | ·                                       | Stop           |                                                      |             |
|                                                         |                                                        | + +                                   |                                                          |                                 |                         |                                         | 5.35           | 0000000 GHz                                          |             |
|                                                         |                                                        |                                       |                                                          |                                 |                         |                                         |                |                                                      |             |
| 10 0 0 0 0 0 0 0 0 0 0 0 0 0 0 0 0 0 0                  |                                                        | #Video BW 3.0                         | MHz                                                      |                                 | Spa                     | n 200.0 MHz                             |                |                                                      |             |
| 100 000 000 000 000 000 000 000 000 000                 |                                                        | #Video BW 3.0                         | MHz                                                      | Swe                             | Spa<br>ep 1.00 m        | n 200.0 MHz<br>s (1001 pts)             | CF SI<br>20.0  | AUTO TUNE                                            |             |
| 0 0 0 0 0 0 0 0 0 0 0 0 0 0 0 0 0 0 0                   | x                                                      | Y                                     |                                                          | Swe                             | ep 1.00 m               | n 200.0 MHz<br>s (1001 pts)<br>on Value | CF SI<br>20.0  | AUTO TUNE<br>Iep<br>D00000 MHz<br>Auto               |             |
| Mode Trace Scale                                        |                                                        |                                       |                                                          |                                 | ep 1.00 m               | s (1001 pts)                            | CF SI<br>20.0  | AUTO TUNE<br>P<br>D0000 MHz<br>Auto<br>Aan<br>Offset |             |
| 000 000 000 000 000 000 000 000 000 00                  | x                                                      | Y                                     |                                                          |                                 | ep 1.00 m               | s (1001 pts)                            | CF SI<br>20.00 | AUTO TUNE<br>PO0000 MHz<br>Auto<br>Man<br>Offset     |             |
| 000 000 000 000 000 000 000 000 000 00                  | x                                                      | Y                                     |                                                          |                                 | ep 1.00 m               | s (1001 pts)                            | CF SI<br>20.00 | AUTO TUNE tep 300000 MHz Auto Aan Offset s Scale .og |             |