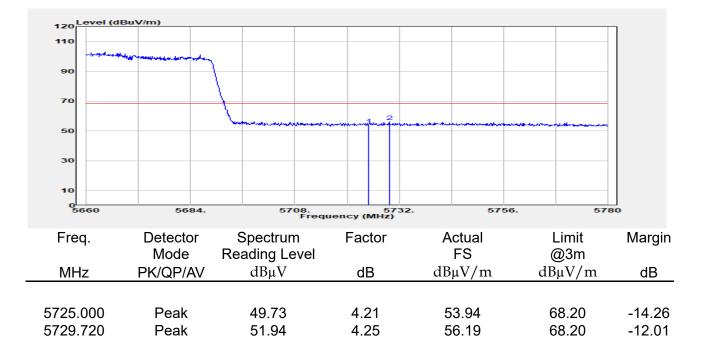

e transaction documents. This document cannot be reproduced except in full, without prior written approval of the Company. Any unauthorized alteration, forgery or falsification of the content or appearance of this document is unlawful and offenders may be prosecuted to the fullest extent of the law.

GS Taiwan Ltd



| Report Number  | :E2/2022/30060      |
|----------------|---------------------|
| Operation Mode | :802.11ax40         |
| Test Frequency | :5670 MHz           |
| Test Mode      | :BE CH HIGH RU FULL |
| EUT Pol        | :E1 Plane           |
| Ant Path       | :MIMO               |

| Test Site    | :SAC G       |
|--------------|--------------|
| Test Date    | :2022-06-01  |
| Temp./Humi.  | :26.8/68     |
| Antenna Pol. | :Vertical    |
| Engineer     | :Quentin Liu |





| Report Number  | :E2/2022/30060      |
|----------------|---------------------|
| Operation Mode | :802.11ax40         |
| Test Frequency | :5670 MHz           |
| Test Mode      | :BE CH HIGH RU FULL |
| EUT Pol        | :E1 Plane           |
| Ant Path       | :MIMO               |

| Test Site    | :SAC G       |
|--------------|--------------|
| Test Date    | :2022-06-01  |
| Temp./Humi.  | :26.8/68     |
| Antenna Pol. | :Horizontal  |
| Engineer     | :Quentin Liu |





| Report Number  | :E2/2022/30060        |
|----------------|-----------------------|
| Operation Mode | :802.11ax40           |
| Test Frequency | :5670 MHz             |
| Test Mode      | :BE CH HIGH RU 242/62 |
| EUT Pol        | :E1 Plane             |
| Ant Path       | :MIMO                 |

| Test Si