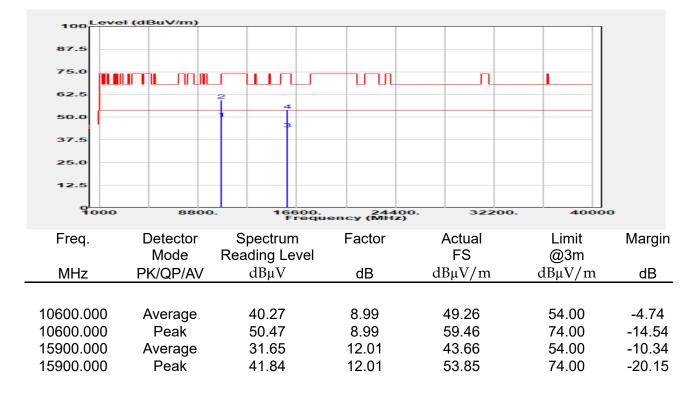

ny unauthorized alteration, forgery or falsification of the content or appearance of this document is unlawful and offenders may be prosecuted to the fullest extent of the law.

GS Taiwan Ltd

No.134,Wu Kung Road, New Taipei Industrial Park, Wuku District, New Taipei City, Taiwan/新北市五股區新北產業園區五工路 134 號 f (886-2) 2298-0488



| Report Number  | :E2/2022/30060     |
|----------------|--------------------|
| Operation Mode | :802.11ax20        |
| Test Frequency | :5300 MHz          |
| Test Mode      | :TX CH MID RU FULL |
| EUT Pol        | :E1 Plane          |
| Ant Path       | :MIMO              |

| Test Site    | :SAC G       |
|--------------|--------------|
| Test Date    | :2022-06-07  |
| Temp./Humi.  | :22.1/69     |
| Antenna Pol. | :Horizontal  |
| Engineer     | :Quentin Liu |



除非另有說明,此報告結果僅對測試之樣品負責,同時此樣品僅保留90天。本報告未經本公司書面許可,不可部份複製。

Report No.: E2/2022/30060 Page: 201 of 498



| Report Number  | :E2/2022/30060      |
|----------------|---------------------|
| Operation Mode | :802.11ax20         |
| Test Frequency | :5320 MHz           |
| Test Mode      | :TX CH HIGH RU FULL |
| EUT Pol        | :E1 Plane           |
| Ant Path       | :MIMO               |

| Test Site    | :SAC G       |
|--------------|--------------|
| Test Date    | :2022-06-07  |
| Temp./Humi.  | :22.1/69     |
| Antenna Pol. | :Vertical    |
| Engineer     | :Quentin Liu |



Unless otherwise stated the results shown in this test report refer only to the sample(s) tested and such sample(s) are retained for 90 days only.

除非另有說明,此報告結果僅對測試之樣品負責,同時此樣品僅保留90天。本報告未經本公司書面許可,不可部份複製

This docum