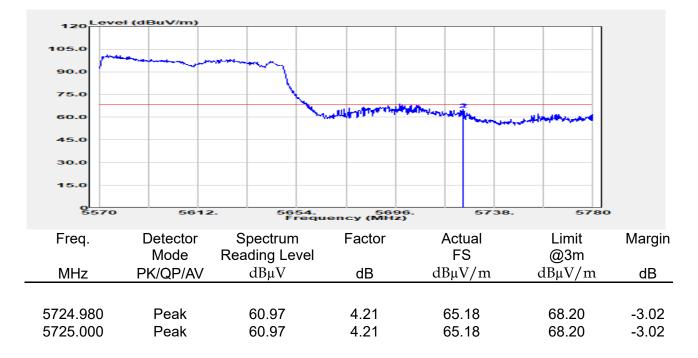

## Report No.: E2/2022/30060 Page: 136 of 498

Unless otherwise stated the results shown in this test report refer only to the sample(s) tested and such sample(s) are retained for 90 days only.

除非另有說明,此報告結果僅對測試之樣品負責,同時此樣品僅保留90天。本報告未經本公司書面許可,不可部份複製。