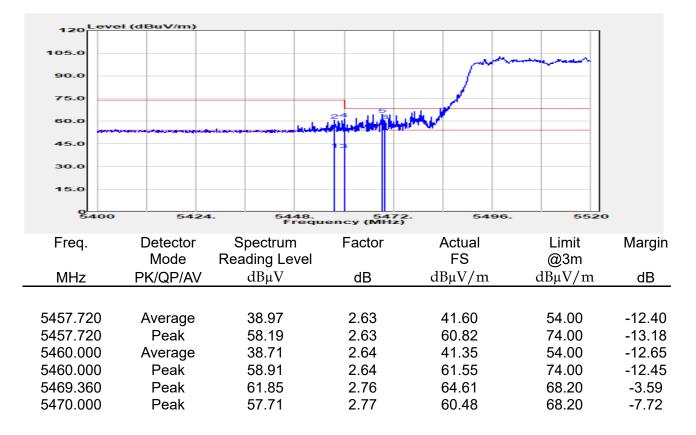

## Report No.: E2/2022/30060 Page: 135 of 498

| эмерган                                                 | +                                                      |                                       |                                                          |                                 |                         |                                         | Ö              | Frequency                                            | · 1         |
|---------------------------------------------------------|--------------------------------------------------------|---------------------------------------|----------------------------------------------------------|---------------------------------|-------------------------|-----------------------------------------|----------------|------------------------------------------------------|-------------|
| EYSIGHT Input: RF<br>← Coupling: DC<br>Align: Auto<br>a | Input Z: 50 Ω<br>Corrections: Off<br>Freq Ref: Int (S) | #Atten: 30 dB                         | PNO: Fast<br>Gate: Off<br>IF Gain: Low<br>Sin Track: Off | #Avg Type: Po<br>Trig: Free Rur | 1                       | 1 2 3 4 5 6<br>A WW WW W<br>A N N N N N |                | er Frequency<br>0000000 GHz                          | Settings    |
|                                                         |                                                        |                                       | Sig Track: Off                                           | Mk                              |                         | 04 0 GHz                                | Span           |                                                      |             |
| Spectrum v<br>cale/Div 10 dB                            | R                                                      | ef Lvi Offset 21.<br>ef Level 30.00 d | 20 dB<br>Bm                                              | WIN                             |                         | 850 dBm                                 |                | 000000 MHz<br>Swept Span                             |             |
| <b>0</b> 0                                              |                                                        | T T                                   |                                                          |                                 |                         |                                         |                | Zero Span                                            |             |
| 0.0                                                     |                                                        |                                       |                                                          |                                 |                         |                                         |                | Full Span                                            |             |
| 1.00                                                    |                                                        |                                       |                                                          |                                 |                         |                                         | Start          | Freq                                                 |             |
| 0.0                                                     |                                                        |                                       | and a construction                                       | WM_N                            | h have be               |                                         | 5.47<br>Stop   | D000000 GHz                                          |             |
| i0.0<br>i0.0                                            |                                                        |                                       |                                                          |                                 |                         |                                         | 5.67           | 0000000 GHz                                          |             |
| enter 5.5700 GHz<br>Res BW 1.0 MHz                      |                                                        | #Video BW 3.0                         | MHz                                                      | Swe                             | Spa<br>ep 1.00 m        | n 200.0 MHz<br>s (1001 pts)             | CF SI          | AUTO TUNE                                            |             |
| Marker Table v                                          |                                                        |                                       |                                                          |                                 |                         |                                         | 20.0           | 00000 MHz                                            |             |
| Mode Trace Scale                                        | X<br>5.504 0 GHz                                       | Y<br>-7.850 dBm                       | Function F                                               | unction Width                   | Functi                  | on Value                                |                | <i>l</i> lan                                         |             |
| 2<br>3<br>4                                             |                                                        |                                       |                                                          |                                 |                         |                                         | 0 Hz           |                                                      |             |
| 5                                                       |                                                        |                                       |                                                          |                                 |                         |                                         | X Axis         | s Scale<br>.og<br>in                                 |             |
|                                                         | Jun 10, 2022<br>4:47:12 PM                             |                                       |                                                          |                                 |                         | HX                                      | Signa          | I Track<br>Zoom)                                     |             |
| 802.                                                    | 11ax_16                                                | 0MHz                                  | Chain0                                                   | 5570N                           | ΛHz                     |                                         |                |                                                      | 1           |
|                                                         | +                                                      | _                                     | _                                                        |                                 |                         |                                         | ø              | Frequency                                            | • 3         |
| Coupling: DC                                            | Input Z: 50 Q<br>Corrections: Off                      | #Atten: 30 dB                         | PNO: Fast<br>Gate: Off                                   | #Avg Type: Po<br>Trig: Free Rur |                         | 1 2 3 4 5 6<br>A WW WW W                |                | er Frequency                                         | Settings    |
| align: Auto                                             | Freq Ref: Int (S)                                      |                                       | IF Gain: Low<br>Sig Track: Off                           |                                 |                         | ANNNN                                   | Span           | 0000000 GHz                                          |             |
| Spectrum v                                              | R                                                      | ef Lvi Offset 21                      | 20 dB                                                    | Mk                              |                         | 35 0 GHz                                | 200.           | 000000 MHz                                           |             |
| cale/Div 10 dB                                          | R                                                      | ef Level 30.00 d                      | Bm                                                       |                                 | -1.                     | 508 dBm                                 |                | Swept Span<br>Zero Span                              |             |
| 20.0                                                    |                                                        |                                       |                                                          |                                 |                         |                                         |                | Full Span                                            |             |
| .00                                                     |                                                        |                                       |                                                          |                                 | <b>♦</b> <sup>1</sup> — |                                         | Start          |                                                      |             |
| 10.0<br>20.0                                            | the second                                             | m                                     |                                                          |                                 |                         |                                         |                | Freq<br>0000000 GHz                                  |             |
| 30.0<br>40.0<br>50.0                                    | ·····                                                  | <u> </u>                              |                                                          |                                 |                         | <b>`</b>                                | Stop<br>5.67   | Freq<br>0000000 GHz                                  |             |
| 60.0                                                    |                                                        |                                       |                                                          |                                 |                         |                                         | _              | AUTO TUNE                                            |             |
| enter 5.5700 GHz<br>Res BW 1.0 MHz                      |                                                        | #Video BW 3.0                         | MHZ                                                      | Swe                             |                         | n 200.0 MHz<br>s (1001 pts)             | CF SI          |                                                      |             |
| Marker Table                                            |                                                        |                                       |                                                          |                                 |                         |                                         |                | 00000 MHz<br>Auto                                    |             |
| Mode Trace Scale 1 N 1 f                                | X<br>5.635 0 GHz                                       | Y<br>-7.508 dBm                       | Function F                                               | unction Width                   | Functi                  | on Value                                | • •            |                                                      |             |
| 2 3                                                     |                                                        |                                       |                                                          |                                 |                         |                                         | Freq<br>0 Hz   | Unset                                                |             |
| 4 5                                                     |                                                        |                                       |                                                          |                                 |                         |                                         |                | s Scale                                              |             |
|                                                         | ) Jun 10, 2022 🌈                                       |                                       |                                                          |                                 |                         |                                         |                | Jin                                                  |             |
| ¶ ∩ ∩ <b>■</b> ?                                        | 4:54:31 PM                                             |                                       |                                                          |                                 |                         |                                         | (Span          | l Track<br>Zoom)                                     |             |
| pectrum Analyzer 1                                      |                                                        | ax_160                                | )MHz_C                                                   | nain'i                          | _525                    | UMHZ                                    | _              | <b></b>                                              |             |
| Wept SA                                                 | HINDUT Z: 50 Ω                                         | #Atten: 30 dB                         | PNO: Fast                                                | #Avg Type: Po                   | ower (RMS               | 123456                                  | <b>Ö</b>       | Frequency                                            | <u>'</u> [- |
| Coupling: DC<br>Align: Auto                             | Corrections: Off<br>Freq Ref: Int (S)                  |                                       | Gate: Off<br>IF Gain: Low                                | Trig: Free Rur                  | 1                       | A₩₩₩₩₩                                  |                | er Frequency<br>0000000 GHz                          | Settings    |
| a                                                       |                                                        |                                       | Sig Track: Off                                           |                                 |                         | ANNNNN                                  | Span           |                                                      |             |
| Spectrum v<br>icale/Div 10 dB                           |                                                        | ef Lvi Offset 21.<br>ef Level 30.00 d |                                                          | Mk                              |                         | 75 8 GHz<br>020 dBm                     |                | 000000 MHz                                           |             |
| .og                                                     |                                                        | si Level 30.00 u                      | bill                                                     |                                 |                         |                                         |                | Swept Span<br>Zero Span                              |             |
| 20.0                                                    |                                                        | <b></b>                               | <b>_1</b>                                                |                                 |                         |                                         |                | Full Span                                            |             |
|                                                         |                                                        |                                       |                                                          |                                 |                         |                                         | Start          |                                                      |             |
|                                                         |                                                        |                                       |                                                          |                                 |                         |                                         |                | D000000 GHz                                          |             |
| 0.0                                                     |                                                        | + +                                   |                                                          |                                 |                         | ·                                       | Stop           |                                                      |             |
|                                                         |                                                        | + +                                   |                                                          |                                 |                         |                                         | 5.35           | 0000000 GHz                                          |             |
|                                                         |                                                        |                                       |                                                          |                                 |                         |                                         |                |                                                      |             |
| 10 0 0 0 0 0 0 0 0 0 0 0 0 0 0 0 0 0 0                  |                                                        | #Video BW 3.0                         | MHz                                                      |                                 | Spa                     | n 200.0 MHz                             |                |                                                      |             |
| 100 000 000 000 000 000 000 000 000 000                 |                                                        | #Video BW 3.0                         | MHz                                                      | Swe                             | Spa<br>ep 1.00 m        | n 200.0 MHz<br>s (1001 pts)             | CF SI<br>20.0  | AUTO TUNE                                            |             |
| 0 0 0 0 0 0 0 0 0 0 0 0 0 0 0 0 0 0 0                   | x                                                      | Y                                     |                                                          | Swe                             | ep 1.00 m               | n 200.0 MHz<br>s (1001 pts)<br>on Value | CF SI<br>20.0  | AUTO TUNE<br>Iep<br>D00000 MHz<br>Auto               |             |
| Mode Trace Scale                                        |                                                        |                                       |                                                          |                                 | ep 1.00 m               | s (1001 pts)                            | CF SI<br>20.0  | AUTO TUNE<br>P<br>D0000 MHz<br>Auto<br>Aan<br>Offset |             |
| 000 000 000 000 000 000 000 000 000 00                  | x                                                      | Y                                     |                                                          |                                 | ep 1.00 m               | s (1001 pts)                            | CF SI<br>20.00 | AUTO TUNE<br>PO0000 MHz<br>Auto<br>Man<br>Offset     |             |
| 000 000 000 000 000 000 000 000 000 00                  | x                                                      | Y                                     |                                                          |                                 | ep 1.00 m               | s (1001 pts)                            | CF SI<br>20.00 | AUTO TUNE tep 300000 MHz Auto Aan Offset s Scale .og |             |