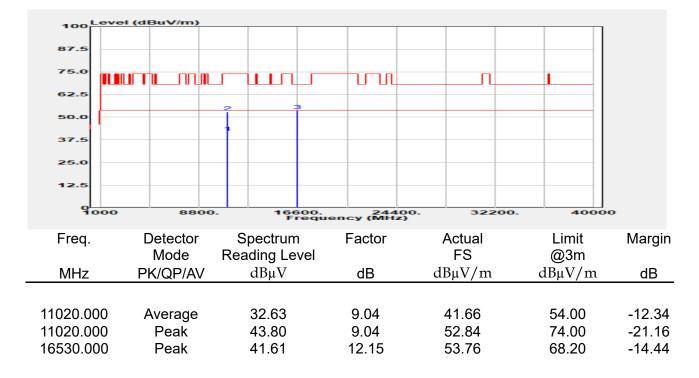

ode      | :TX CH LOW     |
| EUT Pol        | :E1 Plane      |
| Ant Path       | :MIMO          |

| Test Site    | :SAC G       |
|--------------|--------------|
| Test Date    | :2022-06-06  |
| Temp./Humi.  | :25.9/61     |
| Antenna Pol. | :Vertical    |
| Engineer     | :Quentin Liu |



除非另有說明,此報告結果僅對測試之樣品負責,同時此樣品僅保留90天。本報告未經本公司書面許可,不可部份複製。



| Report Number  | :E2/2022/30060 |
|----------------|----------------|
| Operation Mode | :802.11ac40    |
| Test Frequency | :5510 MHz      |
| Test Mode      | :TX CH LOW     |
| EUT Pol        | :E1 Plane      |
| Ant Path       | :MIMO          |

| Test Site    | :SAC G       |
|--------------|--------------|
| Test Date    | :2022-06-06  |
| Temp./Humi.  | :25.9/61     |
| Antenna Pol. | :Horizontal  |
| Engineer     | :Quentin Liu |



除非另有說明,此報告結果僅對測試之樣品負責,同時此樣品僅保留90天。本報告未經本公司書面許可,不可部份複製。



| Report Number  | :E2/2022/30060 |
|----------------|----------------|
| Operation Mode | :802.11ac40    |
| Test Frequency | :5550 MHz      |
| Test Mode      | :TX CH MID     |
| EUT Pol        | :E1 Plane      |
| Ant Path       | :MIMO          |

| Test Site    | :SAC G       |
|--------------|--------------|
| Test Date    | :2022-06-06  |
| Temp./Humi.  | :25.9/61     |
| Antenna Pol. | :Vertical    |
| Engineer     | :Quentin Liu |



除非另有說明,此報告結果僅對測試之樣品負責,同時此樣品僅保留90天。本報告未經本公司書面許可,不可部份複製。



| Report Number  | :E2/2022/30060 |
|----------------|----------------|
| Operation Mode | :802.11ac40    |
| Test Frequency | :5550 MHz      |
| Test Mode      | :TX CH MID     |
| EUT Pol        | :E1 Plane      |
| Ant Path       |