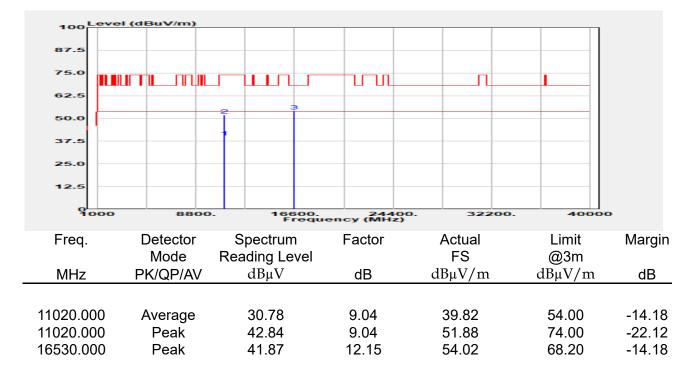

## Report No.: E2/2022/30060 Page: 135 of 498

| эмерган                                                 | +                                                      |                                       |                                                          |                                 |                         |                                         | Ö              | Frequency                                            | · 1         |
|---------------------------------------------------------|--------------------------------------------------------|---------------------------------------|----------------------------------------------------------|---------------------------------|-------------------------|-----------------------------------------|----------------|------------------------------------------------------|-------------|
| EYSIGHT Input: RF<br>← Coupling: DC<br>Align: Auto<br>a | Input Z: 50 Ω<br>Corrections: Off<br>Freq Ref: Int (S) | #Atten: 30 dB                         | PNO: Fast<br>Gate: Off<br>IF Gain: Low<br>Sin Track: Off | #Avg Type: Po<br>Trig: Free Rur | 1                       | 1 2 3 4 5 6<br>A WW WW W<br>A N N N N N |                | er Frequency<br>0000000 GHz                          | Settings    |
|                                                         |                                                        |                                       | Sig Track: Off                                           | Mk                              |                         | 04 0 GHz                                | Span           |                                                      |             |
| Spectrum v<br>cale/Div 10 dB                            | R                                                      | ef Lvi Offset 21.<br>ef Level 30.00 d | 20 dB<br>Bm                                              | WIN                             |                         | 850 dBm                                 |                | 000000 MHz<br>Swept Span                             |             |
| <b>0</b> 0                                              |                                                        | T T                                   |                                                          |                                 |                         |                                         |                | Zero Span                                            |             |
| 0.0                                                     |                                                        |                                       |                                                          |                                 |                         |                                         |                | Full Span                                            |             |
| 1.00                                                    |                                                        |                                       |                                                          |                                 |                         |                                         | Start          | Freq                                                 |             |
| 0.0                                                     |                                                        |                                       | and a construction                                       | WM_N                            | h have be               |                                         | 5.47<br>Stop   | D000000 GHz                                          |             |
| i0.0<br>i0.0                                            |                                                        |                                       |                                                          |                                 |                         |                                         | 5.67           | 0000000 GHz                                          |             |
| enter 5.5700 GHz<br>Res BW 1.0 MHz                      |                                                        | #Video BW 3.0                         | MHz                                                      | Swe                             | Spa<br>ep 1.00 m        | n 200.0 MHz<br>s (1001 pts)             | CF SI          | AUTO TUNE                                            |             |
| Marker Table v                                          |                                                        |                                       |                                                          |                                 |                         |                                         | 20.0           | 00000 MHz                                            |             |
| Mode Trace Scale                                        | X<br>5.504 0 GHz                                       | Y<br>-7.850 dBm                       | Function F                                               | unction Width                   | Functi                  | on Value                                |                | <i>l</i> lan                                         |             |
| 2<br>3<br>4                                             |                                                        |                                       |                                                          |                                 |                         |                                         | 0 Hz           |                                                      |             |
| 5                                                       |                                                        |                                       |                                                          |                                 |                         |                                         | X Axis         | s Scale<br>.og<br>in                                 |             |
|                                                         | Jun 10, 2022<br>4:47:12 PM                             |                                       |                                                          |                                 |                         | HX                                      | Signa          | I Track<br>Zoom)                                     |             |
| 802.                                                    | 11ax_16                                                | 0MHz                                  | Chain0                                                   | 5570N                           | ΛHz                     |                                         |                |                                                      | 1           |
|                                                         | +                                                      | _                                     | _                                                        |                                 |                         |                                         | ø              | Frequency                                            | • 3         |
| Coupling: DC                                            | Input Z: 50 Q<br>Corrections: Off                      | #Atten: 30 dB                         | PNO: Fast<br>Gate: Off                                   | #Avg Type: Po<br>Trig: Free Rur |                         | 1 2 3 4 5 6<br>A WW WW W                |                | er Frequency                                         | Settings    |
| align: Auto                                             | Freq Ref: Int (S)                                      |                                       | IF Gain: Low<br>Sig Track: Off                           |                                 |                         | ANNNN                                   | Span           | 0000000 GHz                                          |             |
| Spectrum v                                              | R                                                      | ef Lvi Offset 21                      | 20 dB                                                    | Mk                              |                         | 35 0 GHz                                | 200.           | 000000 MHz                                           |             |
| cale/Div 10 dB                                          | R                                                      | ef Level 30.00 d                      | Bm                                                       |                                 | -1.                     | 508 dBm                                 |                | Swept Span<br>Zero Span                              |             |
| 20.0                                                    |                                                        |                                       |                                                          |                                 |                         |                                         |                | Full Span                                            |             |
| .00                                                     |                                                        |                                       |                                                          |                                 | <b>♦</b> <sup>1</sup> — |                                         | Start          |                                                      |             |
| 10.0<br>20.0                                            | the second                                             | m                                     |                                                          |                                 |                         |                                         |                | Freq<br>0000000 GHz                                  |             |
| 30.0<br>40.0<br>50.0                                    | ·····                                                  | <u> </u>                              |                                                          |                                 |                         | <b>`</b>                                | Stop<br>5.67   | Freq<br>0000000 GHz                                  |             |
| 60.0                                                    |                                                        |                                       |                                                          |                                 |                         |                                         | _              | AUTO TUNE                                            |             |
| enter 5.5700 GHz<br>Res BW 1.0 MHz                      |                                                        | #Video BW 3.0                         | MHZ                                                      | Swe                             |                         | n 200.0 MHz<br>s (1001 pts)             | CF SI          |                                                      |             |
| Marker Table                                            |                                                        |                                       |                                                          |                                 |                         |                                         |                | 00000 MHz<br>Auto                                    |             |
| Mode Trace Scale 1 N 1 f                                | X<br>5.635 0 GHz                                       | Y<br>-7.508 dBm                       | Function F                                               | unction Width                   | Functi                  | on Value                                | • •            |                                                      |             |
| 2 3                                                     |                                                        |                                       |                                                          |                                 |                         |                                         | Freq<br>0 Hz   | Unset                                                |             |
| 4 5                                                     |                                                        |                                       |                                                          |                                 |                         |                                         |                | s Scale                                              |             |
|                                                         | ) Jun 10, 2022 🌈                                       |                                       |                                                          |                                 |                         |                                         |                | Jin                                                  |             |
| ¶ ∩ ∩ <b>■</b> ?                                        | 4:54:31 PM                                             |                                       |                                                          |                                 |                         |                                         | (Span          | l Track<br>Zoom)                                     |             |
| pectrum Analyzer 1                                      |                                                        | ax_160                                | )MHz_C                                                   | nain'i                          | _525                    | UMHZ                                    | _              | <b></b>                                              |             |
| Wept SA                                                 | HINDUT Z: 50 Ω                                         | #Atten: 30 dB                         | PNO: Fast                                                | #Avg Type: Po                   | ower (RMS               | 123456                                  | <b>Ö</b>       | Frequency                                            | <u>'</u> [- |
| Coupling: DC<br>Align: Auto                             | Corrections: Off<br>Freq Ref: Int (S)                  |                                       | Gate: Off<br>IF Gain: Low                                | Trig: Free Rur                  | 1                       | A₩₩₩₩₩                                  |                | er Frequency<br>0000000 GHz                          | Settings    |
| a                                                       |                                                        |                                       | Sig Track: Off                                           |                                 |                         | ANNNNN                                  | Span           |                                                      |             |
| Spectrum v<br>icale/Div 10 dB                           |                                                        | ef Lvi Offset 21.<br>ef Level 30.00 d |                                                          | Mk                              |                         | 75 8 GHz<br>020 dBm                     |                | 000000 MHz                                           |             |
| .og                                                     |                                                        | si Level 30.00 u                      | bill                                                     |                                 |                         |                                         |                | Swept Span<br>Zero Span                              |             |
| 20.0                                                    |                                                        | <b></b>                               | <b>_1</b>                                                |                                 |                         |                                         |                | Full Span                                            |             |
|                                                         |                                                        |                                       |                                                          |                                 |                         |                                         | Start          |                                                      |             |
|                                                         |                                                        |                                       |                                                          |                                 |                         |                                         |                | D000000 GHz                                          |             |
| 0.0                                                     |                                                        | + +                                   |                                                          |                                 |                         | ·                                       | Stop           |                                                      |             |
|                                                         |                                                        | + +                                   |                                                          |                                 |                         |                                         | 5.35           | 0000000 GHz                                          |             |
|                                                         |                                                        |                                       |                                                          |                                 |                         |                                         |                |                                                      |             |
| 10 0 0 0 0 0 0 0 0 0 0 0 0 0 0 0 0 0 0                  |                                                        | #Video BW 3.0                         | MHz                                                      |                                 | Spa                     | n 200.0 MHz                             |                |                                                      |             |
| 100 000 000 000 000 000 000 000 000 000                 |                                                        | #Video BW 3.0                         | MHz                                                      | Swe                             | Spa<br>ep 1.00 m        | n 200.0 MHz<br>s (1001 pts)             | CF SI<br>20.0  | AUTO TUNE                                            |             |
| 0 0 0 0 0 0 0 0 0 0 0 0 0 0 0 0 0 0 0                   | x                                                      | Y                                     |                                                          | Swe                             | ep 1.00 m               | n 200.0 MHz<br>s (1001 pts)<br>on Value | CF SI<br>20.0  | AUTO TUNE<br>Iep<br>D00000 MHz<br>Auto               |             |
| Mode Trace Scale                                        |                                                        |                                       |                                                          |                                 | ep 1.00 m               | s (1001 pts)                            | CF SI<br>20.0  | AUTO TUNE<br>P<br>D0000 MHz<br>Auto<br>Aan<br>Offset |             |
| 000 000 000 000 000 000 000 000 000 00                  | x                                                      | Y                                     |                                                          |                                 | ep 1.00 m               | s (1001 pts)                            | CF SI<br>20.00 | AUTO TUNE<br>PO0000 MHz<br>Auto<br>Man<br>Offset     |             |
| 000 000 000 000 000 000 000 000 000 00                  | x                                                      | Y                                     |                                                          |                                 | ep 1.00 m               | s (1001 pts)                            | CF SI<br>20.00 | AUTO TUNE tep 300000 MHz Auto Aan Offset s Scale .og |             |