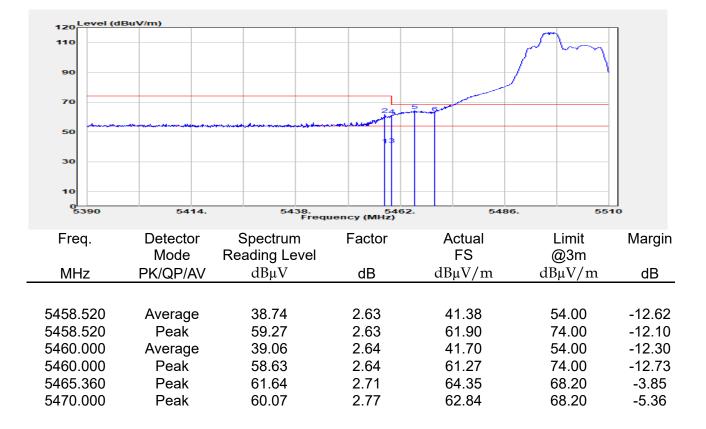

## Report No.: E2/2022/30060 Page: 135 of 498

| эмерган                                                 | +                                                      |                                       |                                                          |                                 |                         |                                         | Ö              | Frequency                                            | · 1         |
|---------------------------------------------------------|--------------------------------------------------------|---------------------------------------|----------------------------------------------------------|---------------------------------|-------------------------|-----------------------------------------|----------------|------------------------------------------------------|-------------|
| EYSIGHT Input: RF<br>← Coupling: DC<br>Align: Auto<br>a | Input Z: 50 Ω<br>Corrections: Off<br>Freq Ref: Int (S) | #Atten: 30 dB                         | PNO: Fast<br>Gate: Off<br>IF Gain: Low<br>Sin Track: Off | #Avg Type: Po<br>Trig: Free Rur | 1                       | 1 2 3 4 5 6<br>A WW WW W<br>A N N N N N |                | er Frequency<br>0000000 GHz                          | Settings    |
|                                                         |                                                        |                                       | Sig Track: Off                                           | Mk                              |                         | 04 0 GHz                                | Span           |                                                      |             |
| Spectrum v<br>cale/Div 10 dB                            | R                                                      | ef Lvi Offset 21.<br>ef Level 30.00 d | 20 dB<br>Bm                                              | WIN                             |                         | 850 dBm                                 |                | 000000 MHz<br>Swept Span                             |             |
| <b>0</b> 0                                              |                                                        | T T                                   |                                                          |                                 |                         |                                         |                | Zero Span                                            |             |
| 0.0                                                     |                                                        |                                       |                                                          |                                 |                         |                                         |                | Full Span                                            |             |
| 1.00                                                    |                                                        |                                       |                                                          |                                 |                         |                                         | Start          | Freq                                                 |             |
| 0.0                                                     |                                                        |                                       | and a construction                                       | WM_N                            | h have be               |                                         | 5.47<br>Stop   | D000000 GHz                                          |             |
| i0.0<br>i0.0                                            |                                                        |                                       |                                                          |                                 |                         |                                         | 5.67           | 0000000 GHz                                          |             |
| enter 5.5700 GHz<br>Res BW 1.0 MHz                      |                                                        | #Video BW 3.0                         | MHz                                                      | Swe                             | Spa<br>ep 1.00 m        | n 200.0 MHz<br>s (1001 pts)             | CF SI          | AUTO TUNE                                            |             |
| Marker Table v                                          |                                                        |                                       |                                                          |                                 |                         |                                         | 20.0           | 00000 MHz                                            |             |
| Mode Trace Scale                                        | X<br>5.504 0 GHz                                       | Y<br>-7.850 dBm                       | Function F                                               | unction Width                   | Functi                  | on Value                                |                | <i>l</i> lan                                         |             |
| 2<br>3<br>4                                             |                                                        |                                       |                                                          |                                 |                         |                                         | 0 Hz           |                                                      |             |
| 5                                                       |                                                        |                                       |                                                          |                                 |                         |                                         | X Axis         | s Scale<br>.og<br>in                                 |             |
|                                                         | Jun 10, 2022<br>4:47:12 PM                             |                                       |                                                          |                                 |                         | HX                                      | Signa          | I Track<br>Zoom)                                     |             |
| 802.                                                    | 11ax_16                                                | 0MHz                                  | Chain0                                                   | 5570N                           | ΛHz                     |                                         |                |                                                      | 1           |
|                                                         | +                                                      | _                                     | _                                                        |                                 |                         |                                         | ø              | Frequency                                            | • 3         |
| Coupling: DC                                            | Input Z: 50 Q<br>Corrections: Off                      | #Atten: 30 dB                         | PNO: Fast<br>Gate: Off                                   | #Avg Type: Po<br>Trig: Free Rur |                         | 1 2 3 4 5 6<br>A WW WW W                |                | er Frequency                                         | Settings    |
| align: Auto                                             | Freq Ref: Int (S)                                      |                                       | IF Gain: Low<br>Sig Track: Off                           |                                 |                         | ANNNN                                   | Span           | 0000000 GHz                                          |             |
| Spectrum v                                              | R                                                      | ef Lvi Offset 21                      | 20 dB                                                    | Mk                              |                         | 35 0 GHz                                | 200.           | 000000 MHz                                           |             |
| cale/Div 10 dB                                          | R                                                      | ef Level 30.00 d                      | Bm                                                       |                                 | -1.                     | 508 dBm                                 |                | Swept Span<br>Zero Span                              |             |
| 20.0                                                    |                                                        |                                       |                                                          |                                 |                         |                                         |                | Full Span                                            |             |
| .00                                                     |                                                        |                                       |                                                          |                                 | <b>♦</b> <sup>1</sup> — |                                         | Start          |                                                      |             |
| 10.0<br>20.0                                            | the second                                             | m                                     |                                                          |                                 |                         |                                         |                | Freq<br>0000000 GHz                                  |             |
| 30.0<br>40.0<br>50.0                                    | ·····                                                  | <u> </u>                              |                                                          |                                 |                         | <b>`</b>                                | Stop<br>5.67   | Freq<br>0000000 GHz                                  |             |
| 60.0                                                    |                                                        |                                       |                                                          |                                 |                         |                                         | _              | AUTO TUNE                                            |             |
| enter 5.5700 GHz<br>Res BW 1.0 MHz                      |                                                        | #Video BW 3.0                         | MHZ                                                      | Swe                             |                         | n 200.0 MHz<br>s (1001 pts)             | CF SI          |                                                      |             |
| Marker Table                                            |                                                        |                                       |                                                          |                                 |                         |                                         |                | 00000 MHz<br>Auto                                    |             |
| Mode Trace Scale 1 N 1 f                                | X<br>5.635 0 GHz                                       | Y<br>-7.508 dBm                       | Function F                                               | unction Width                   | Functi                  | on Value                                | • •            |                                                      |             |
| 2 3                                                     |                                                        |                                       |                                                          |                                 |                         |                                         | Freq<br>0 Hz   | Unset                                                |             |
| 4 5                                                     |                                                        |                                       |                                                          |                                 |                         |                                         |                | s Scale                                              |             |
|                                                         | ) Jun 10, 2022 🌈                                       |                                       |                                                          |                                 |                         |                                         |                | Jin                                                  |             |
| ¶ ∩ ∩ <b>■</b> ?                                        | 4:54:31 PM                                             |                                       |                                                          |                                 |                         |                                         | (Span          | l Track<br>Zoom)                                     |             |
| pectrum Analyzer 1                                      |                                                        | ax_160                                | )MHz_C                                                   | nain'i                          | _525                    | UMHZ                                    | _              | <b></b>                                              |             |
| Wept SA                                                 | HINDUT Z: 50 Ω                                         | #Atten: 30 dB                         | PNO: Fast                                                | #Avg Type: Po                   | ower (RMS               | 123456                                  | <b>Ö</b>       | Frequency                                            | <u>'</u> [- |
| Coupling: DC<br>Align: Auto                             | Corrections: Off<br>Freq Ref: Int (S)                  |                                       | Gate: Off<br>IF Gain: Low                                | Trig: Free Rur                  | 1                       | A₩₩₩₩₩                                  |                | er Frequency<br>0000000 GHz                          | Settings    |
| a                                                       |                                                        |                                       | Sig Track: Off                                           |                                 |                         | ANNNNN                                  | Span           |                                                      |             |
| Spectrum v<br>icale/Div 10 dB                           |                                                        | ef Lvi Offset 21.<br>ef Level 30.00 d |                                                          | Mk                              |                         | 75 8 GHz<br>020 dBm                     |                | 000000 MHz                                           |             |
| .og                                                     |                                                        | si Level 30.00 u                      | bill                                                     |                                 |                         |                                         |                | Swept Span<br>Zero Span                              |             |
| 20.0                                                    |                                                        | <b></b>                               | <b>_1</b>                                                |                                 |                         |                                         |                | Full Span                                            |             |
|                                                         |                                                        |                                       |                                                          |                                 |                         |                                         | Start          |                                                      |             |
|                                                         |                                                        |                                       |                                                          |                                 |                         |                                         |                | D000000 GHz                                          |             |
| 0.0                                                     |                                                        | + +                                   |                                                          |                                 |                         | ·                                       | Stop           |                                                      |             |
|                                                         |                                                        | + +                                   |                                                          |                                 |                         |                                         | 5.35           | 0000000 GHz                                          |             |
|                                                         |                                                        |                                       |                                                          |                                 |                         |                                         |                |                                                      |             |
| 10 0 0 0 0 0 0 0 0 0 0 0 0 0 0 0 0 0 0                  |                                                        | #Video BW 3.0                         | MHz                                                      |                                 | Spa                     | n 200.0 MHz                             |                |                                                      |             |
| 100 000 000 000 000 000 000 000 000 000                 |                                                        | #Video BW 3.0                         | MHz                                                      | Swe                             | Spa<br>ep 1.00 m        | n 200.0 MHz<br>s (1001 pts)             | CF SI<br>20.0  | AUTO TUNE                                            |             |
| 0 0 0 0 0 0 0 0 0 0 0 0 0 0 0 0 0 0 0                   | x                                                      | Y                                     |                                                          | Swe                             | ep 1.00 m               | n 200.0 MHz<br>s (1001 pts)<br>on Value | CF SI<br>20.0  | AUTO TUNE<br>Iep<br>D00000 MHz<br>Auto               |             |
| Mode Trace Scale                                        |                                                        |                                       |                                                          |                                 | ep 1.00 m               | s (1001 pts)                            | CF SI<br>20.0  | AUTO TUNE<br>P<br>D0000 MHz<br>Auto<br>Aan<br>Offset |             |
| 000 000 000 000 000 000 000 000 000 00                  | x                                                      | Y                                     |                                                          |                                 | ep 1.00 m               | s (1001 pts)                            | CF SI<br>20.00 | AUTO TUNE<br>PO0000 MHz<br>Auto<br>Man<br>Offset     |             |
| 000 000 000 000 000 000 000 000 000 00                  | x                                                      | Y                                     |                                                          |                                 | ep 1.00 m               | s (1001 pts)                            | CF SI<br>20.00 | AUTO TUNE tep 300000 MHz Auto Aan Offset s Scale .og |             |