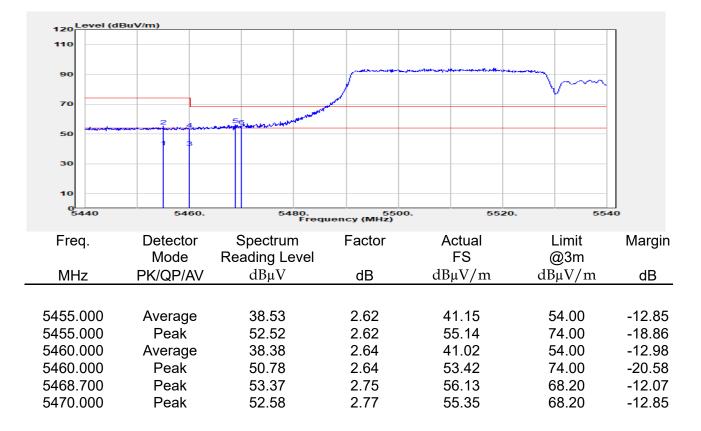

## Report No.: E2/2022/30060 Page: 135 of 498

| эмерган                                                 | +                                                      |                                       |                                                          |                                 |                         |                                         | Ö              | Frequency                                            | · 1         |
|---------------------------------------------------------|--------------------------------------------------------|---------------------------------------|----------------------------------------------------------|---------------------------------|-------------------------|-----------------------------------------|----------------|------------------------------------------------------|-------------|
| EYSIGHT Input: RF<br>← Coupling: DC<br>Align: Auto<br>a | Input Z: 50 Ω<br>Corrections: Off<br>Freq Ref: Int (S) | #Atten: 30 dB                         | PNO: Fast<br>Gate: Off<br>IF Gain: Low<br>Sin Track: Off | #Avg Type: Po<br>Trig: Free Rur | 1                       | 1 2 3 4 5 6<br>A WW WW W<br>A N N N N N |                | er Frequency<br>0000000 GHz                          | Settings    |
|                                                         |                                                        |                                       | Sig Track: Off                                           | Mk                              |                         | 04 0 GHz                                | Span           |                                                      |             |
| Spectrum v<br>cale/Div 10 dB                            | R                                                      | ef Lvi Offset 21.<br>ef Level 30.00 d | 20 dB<br>Bm                                              | WIN                             |                         | 850 dBm                                 |                | 000000 MHz<br>Swept Span                             |             |
| <b>0</b> 0                                              |                                                        | T T                                   |                                                          |                                 |                         |                                         |                | Zero Span                                            |             |
| 0.0                                                     |                                                        |                                       |                                                          |                                 |                         |                                         |                | Full Span                                            |             |
| 1.00                                                    |                                                        |                                       |                                                          |                                 |                         |                                         | Start          | Freq                                                 |             |
| 0.0                                                     |                                                        |                                       | and a construction                                       | WM_N                            | h have be               |                                         | 5.47<br>Stop   | D000000 GHz                                          |             |
| i0.0<br>i0.0                                            |                                                        |                                       |                                                          |                                 |                         |                                         | 5.67           | 0000000 GHz                                          |             |
| enter 5.5700 GHz<br>Res BW 1.0 MHz                      |                                                        | #Video BW 3.0                         | MHz                                                      | Swe                             | Spa<br>ep 1.00 m        | n 200.0 MHz<br>s (1001 pts)             | CF SI          | AUTO TUNE                                            |             |
| Marker Table v                                          |                                                        |                                       |                                                          |                                 |                         |                                         | 20.0           | 00000 MHz                                            |             |
| Mode Trace Scale                                        | X<br>5.504 0 GHz                                       | Y<br>-7.850 dBm                       | Function F                                               | unction Width                   | Functi                  | on Value                                |                | <i>l</i> lan                                         |             |
| 2<br>3<br>4                                             |                                                        |                                       |                                                          |                                 |                         |                                         | 0 Hz           |                                                      |             |
| 5                                                       |                                                        |                                       |                                                          |                                 |                         |                                         | X Axis         | s Scale<br>.og<br>in                                 |             |
|                                                         | Jun 10, 2022<br>4:47:12 PM                             |                                       |                                                          |                                 |                         | HX                                      | Signa          | I Track<br>Zoom)                                     |             |
| 802.                                                    | 11ax_16                                                | 0MHz                                  | Chain0                                                   | 5570N                           | ΛHz                     |                                         |                |                                                      | 1           |
|                                                         | +                                                      | _                                     | _                                                        |                                 |                         |                                         | ø              | Frequency                                            | • 3         |
| Coupling: DC                                            | Input Z: 50 Q<br>Corrections: Off                      | #Atten: 30 dB                         | PNO: Fast<br>Gate: Off                                   | #Avg Type: Po<br>Trig: Free Rur |                         | 1 2 3 4 5 6<br>A WW WW W                |                | er Frequency                                         | Settings    |
| align: Auto                                             | Freq Ref: Int (S)                                      |                                       | IF Gain: Low<br>Sig Track: Off                           |                                 |                         | ANNNN                                   | Span           | 0000000 GHz                                          |             |
| Spectrum v                                              | R                                                      | ef Lvi Offset 21                      | 20 dB                                                    | Mk                              |                         | 35 0 GHz                                | 200.           | 000000 MHz                                           |             |
| cale/Div 10 dB                                          | R                                                      | ef Level 30.00 d                      | Bm                                                       |                                 | -1.                     | 508 dBm                                 |                | Swept Span<br>Zero Span                              |             |
| 20.0                                                    |                                                        |                                       |                                                          |                                 |                         |                                         |                | Full Span                                            |             |
| .00                                                     |                                                        |                                       |                                                          |                                 | <b>♦</b> <sup>1</sup> — |                                         | Start          |                                                      |             |
| 10.0<br>20.0                                            | the second                                             | m                                     |                                                          |                                 |                         |                                         |                | Freq<br>0000000 GHz                                  |             |
| 30.0<br>40.0<br>50.0                                    | ·····                                                  | <u> </u>                              |                                                          |                                 |                         | <b>`</b>                                | Stop<br>5.67   | Freq<br>0000000 GHz                                  |             |
| 60.0                                                    |                                                        |                                       |                                                          |                                 |                         |                                         | _              | AUTO TUNE                                            |             |
| enter 5.5700 GHz<br>Res BW 1.0 MHz                      |                                                        | #Video BW 3.0                         | MHZ                                                      | Swe                             |                         | n 200.0 MHz<br>s (1001 pts)             | CF SI          |                                                      |             |
| Marker Table                                            |                                                        |                                       |                                                          |                                 |                         |                                         |                | 00000 MHz<br>Auto                                    |             |
| Mode Trace Scale 1 N 1 f                                | X<br>5.635 0 GHz                                       | Y<br>-7.508 dBm                       | Function F                                               | unction Width                   | Functi                  | on Value                                | • •            |                                                      |             |
| 2 3                                                     |                                                        |                                       |                                                          |                                 |                         |                                         | Freq<br>0 Hz   | Unset                                                |             |
| 4 5                                                     |                                                        |                                       |                                                          |                                 |                         |                                         |                | s Scale                                              |             |
|                                                         | ) Jun 10, 2022 🌈                                       |                                       |                                                          |                                 |                         |                                         |                | Jin                                                  |             |
| ¶ ∩ ∩ <b>■</b> ?                                        | 4:54:31 PM                                             |                                       |                                                          |                                 |                         |                                         | (Span          | l Track<br>Zoom)                                     |             |
| pectrum Analyzer 1                                      |                                                        | ax_160                                | )MHz_C                                                   | nain'i                          | _525                    | UMHZ                                    | _              | <b></b>                                              |             |
| Wept SA                                                 | HINDUT Z: 50 Ω                                         | #Atten: 30 dB                         | PNO: Fast                                                | #Avg Type: Po                   | ower (RMS               | 123456                                  | <b>Ö</b>       | Frequency                                            | <u>'</u> [- |
| Coupling: DC<br>Align: Auto                             | Corrections: Off<br>Freq Ref: Int (S)                  |                                       | Gate: Off<br>IF Gain: Low                                | Trig: Free Rur                  | 1                       | A₩₩₩₩₩                                  |                | er Frequency<br>0000000 GHz                          | Settings    |
| a                                                       |                                                        |                                       | Sig Track: Off                                           |                                 |                         | ANNNNN                                  | Span           |                                                      |             |
| Spectrum v<br>icale/Div 10 dB                           |                                                        | ef Lvi Offset 21.<br>ef Level 30.00 d |                                                          | Mk                              |                         | 75 8 GHz<br>020 dBm                     |                | 000000 MHz                                           |             |
| .og                                                     |                                                        | si Level 30.00 u                      | bill                                                     |                                 |                         |                                         |                | Swept Span<br>Zero Span                              |             |
| 20.0                                                    |                                                        | <b></b>                               | <b>_1</b>                                                |                                 |                         |                                         |                | Full Span                                            |             |
|                                                         |                                                        |                                       |                                                          |                                 |                         |                                         | Start          |                                                      |             |
|                                                         |                                                        |                                       |                                                          |                                 |                         |                                         |                | D000000 GHz                                          |             |
| 0.0                                                     |                                                        | + +                                   |                                                          |                                 |                         | ·                                       | Stop           |                                                      |             |
|                                                         |                                                        | + +                                   |                                                          |                                 |                         |                                         | 5.35           | 0000000 GHz                                          |             |
|                                                         |                                                        |                                       |                                                          |                                 |                         |                                         |                |                                                      |             |
| 10 0 0 0 0 0 0 0 0 0 0 0 0 0 0 0 0 0 0                  |                                                        | #Video BW 3.0                         | MHz                                                      |                                 | Spa                     | n 200.0 MHz                             |                |                                                      |             |
| 100 000 000 000 000 000 000 000 000 000                 |                                                        | #Video BW 3.0                         | MHz                                                      | Swe                             | Spa<br>ep 1.00 m        | n 200.0 MHz<br>s (1001 pts)             | CF SI<br>20.0  | AUTO TUNE                                            |             |
| 0 0 0 0 0 0 0 0 0 0 0 0 0 0 0 0 0 0 0                   | x                                                      | Y                                     |                                                          | Swe                             | ep 1.00 m               | n 200.0 MHz<br>s (1001 pts)<br>on Value | CF SI<br>20.0  | AUTO TUNE<br>Iep<br>D00000 MHz<br>Auto               |             |
| Mode Trace Scale                                        |                                                        |                                       |                                                          |                                 | ep 1.00 m               | s (1001 pts)                            | CF SI<br>20.0  | AUTO TUNE<br>P<br>D0000 MHz<br>Auto<br>Aan<br>Offset |             |
| 000 000 000 000 000 000 000 000 000 00                  | x                                                      | Y                                     |                                                          |                                 | ep 1.00 m               | s (1001 pts)                            | CF SI<br>20.00 | AUTO TUNE<br>PO0000 MHz<br>Auto<br>Man<br>Offset     |             |
| 000 000 000 000 000 000 000 000 000 00                  | x                                                      | Y                                     |                                                          |                                 | ep 1.00 m               | s (1001 pts)                            | CF SI<br>20.00 | AUTO TUNE tep 300000 MHz Auto Aan Offset s Scale .og |             |