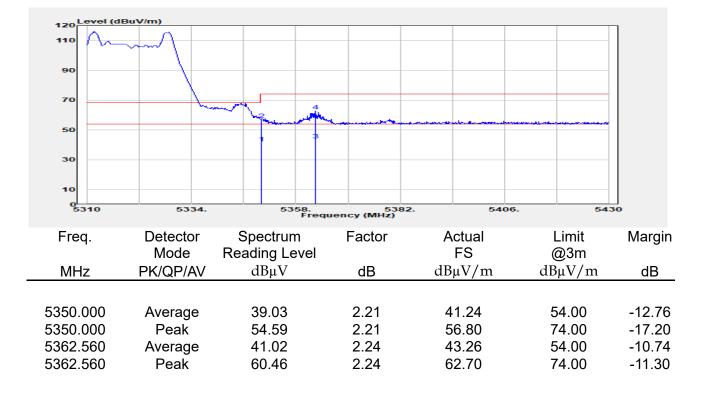

## Report No.: E2/2022/30060 Page: 136 of 498

Unless otherwise stated the results shown in this test report refer only to the sample(s) tested and such sample(s) are retained for 90 days only.

除非另有說明,此報告結果僅對測試之樣品負責,同時此樣品僅保留90天。本報告未經本公司書面許可,不可部份複製。