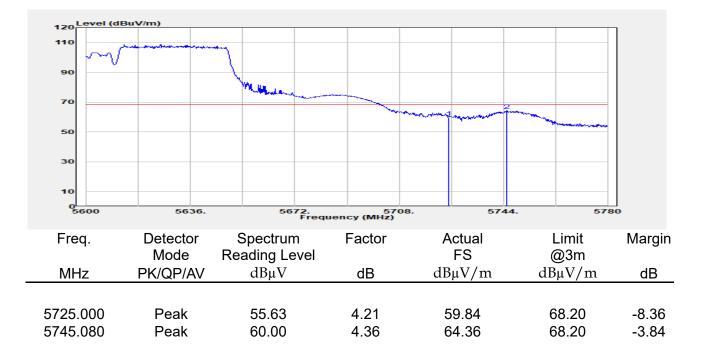

:802.11ax80         |
| Test Frequency | :5610 MHz           |
| Test Mode      | :BE CH HIGH RU FULL |
| EUT Pol        | :E1 Plane           |
| Ant Path       | :MIMO               |

| :SAC G       |
|--------------|
| :2022-06-01  |
| :26.8/68     |
| :Horizontal  |
| :Quentin Liu |
|              |





| Report Number  | :E2/2022/30060       |
|----------------|----------------------|
| Operation Mode | :802.11ax80          |
| Test Frequency | :5610 MHz            |
| Test Mode      | :BE CH LOW RU 484/66 |
| EUT Pol        | :E1 Plane            |
| Ant Path       | :MIMO                |

| Test Site    | :SAC G       |
|--------------|--------------|
| Test Date    | :2022-06-02  |
| Temp./Humi.  | :26.8/68     |
| Antenna Pol. | :Vertical    |
| Engineer     | :Quentin Liu |





| Report Number  | :E2/2022/30060       |
|----------------|----------------------|
| Operation Mode | :802.11ax80          |
| Test Frequency | :5610 MHz            |
| Test Mode      | :BE CH LOW RU 484/66 |
| EUT Pol        | :E1 Plane            |
| Ant Path       | :MIMO                |

| Test Site    | :SAC G       |
|--------------|--------------|
| Test Date    | :2022-06-02  |
| Temp./Humi.  | :26.8/68     |
| Antenna Pol. | :Horizontal  |
| Engineer     | :Quentin Liu |





| Report Number  | :E2/2022/30060     |
|----------------|--------------------|
| Operation Mode | :802.11ax80        |
| Test Frequency | :5690 MHz          |
| Test Mode      | :BE CH MID RU FULL |
| EUT Pol        | :E1 Plane          |
| Ant Path       | :MIMO              |

| Test Site    | :SAC G