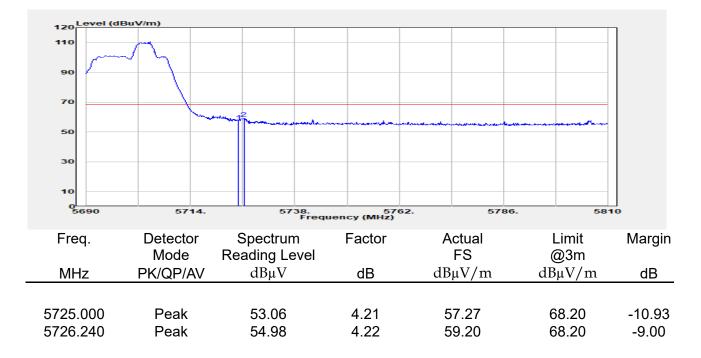

## Report No.: E2/2022/30060 Page: 135 of 498

| эмерган                                                 | +                                                      |                                       |                                                          |                                 |                         |                                         | Ö              | Frequency                                            | · 1         |
|---------------------------------------------------------|--------------------------------------------------------|---------------------------------------|----------------------------------------------------------|---------------------------------|-------------------------|-----------------------------------------|----------------|------------------------------------------------------|-------------|
| EYSIGHT Input: RF<br>← Coupling: DC<br>Align: Auto<br>a | Input Z: 50 Ω<br>Corrections: Off<br>Freq Ref: Int (S) | #Atten: 30 dB                         | PNO: Fast<br>Gate: Off<br>IF Gain: Low<br>Sin Track: Off | #Avg Type: Po<br>Trig: Free Rur | 1                       | 1 2 3 4 5 6<br>A WW WW W<br>A N N N N N |                | er Frequency<br>0000000 GHz                          | Settings    |
|                                                         |                                                        |                                       | Sig Track: Off                                           | Mk                              |                         | 04 0 GHz                                | Span           |                                                      |             |
| Spectrum v<br>cale/Div 10 dB                            | R                                                      | ef Lvi Offset 21.<br>ef Level 30.00 d | 20 dB<br>Bm                                              | WIN                             |                         | 850 dBm                                 |                | 000000 MHz<br>Swept Span                             |             |
| <b>0</b> 0                                              |                                                        | T T                                   |                                                          |                                 |                         |                                         |                | Zero Span                                            |             |
| 0.0                                                     |                                                        |                                       |                                                          |                                 |                         |                                         |                | Full Span                                            |             |
| 1.00                                                    |                                                        |                                       |                                                          |                                 |                         |                                         | Start          | Freq                                                 |             |
| 0.0                                                     |                                                        |                                       | and a construction                                       | WM_N                            | h have be               |                                         | 5.47<br>Stop   | D000000 GHz                                          |             |
| i0.0<br>i0.0                                            |                                                        |                                       |                                                          |                                 |                         |                                         | 5.67           | 0000000 GHz                                          |             |
| enter 5.5700 GHz<br>Res BW 1.0 MHz                      |                                                        | #Video BW 3.0                         | MHz                                                      | Swe                             | Spa<br>ep 1.00 m        | n 200.0 MHz<br>s (1001 pts)             | CF SI          | AUTO TUNE                                            |             |
| Marker Table v                                          |                                                        |                                       |                                                          |                                 |                         |                                         | 20.0           | 00000 MHz                                            |             |
| Mode Trace Scale                                        | X<br>5.504 0 GHz                                       | Y<br>-7.850 dBm                       | Function F                                               | unction Width                   | Functi                  | on Value                                |                | <i>l</i> lan                                         |             |
| 2<br>3<br>4                                             |                                                        |                                       |                                                          |                                 |                         |                                         | 0 Hz           |                                                      |             |
| 5                                                       |                                                        |                                       |                                                          |                                 |                         |                                         | X Axis         | s Scale<br>.og<br>in                                 |             |
|                                                         | Jun 10, 2022<br>4:47:12 PM                             |                                       |                                                          |                                 |                         | HX                                      | Signa          | I Track<br>Zoom)                                     |             |
| 802.                                                    | 11ax_16                                                | 0MHz                                  | Chain0                                                   | 5570N                           | ΛHz                     |                                         |                |                                                      | 1           |
|                                                         | +                                                      | _                                     | _                                                        |                                 |                         |                                         | ø              | Frequency                                            | • 3         |
| Coupling: DC                                            | Input Z: 50 Q<br>Corrections: Off                      | #Atten: 30 dB                         | PNO: Fast<br>Gate: Off                                   | #Avg Type: Po<br>Trig: Free Rur |                         | 1 2 3 4 5 6<br>A WW WW W                |                | er Frequency                                         | Settings    |
| align: Auto                                             | Freq Ref: Int (S)                                      |                                       | IF Gain: Low<br>Sig Track: Off                           |                                 |                         | ANNNN                                   | Span           | 0000000 GHz                                          |             |
| Spectrum v                                              | R                                                      | ef Lvi Offset 21                      | 20 dB                                                    | Mk                              |                         | 35 0 GHz                                | 200.           | 000000 MHz                                           |             |
| cale/Div 10 dB                                          | R                                                      | ef Level 30.00 d                      | Bm                                                       |                                 | -1.                     | 508 dBm                                 |                | Swept Span<br>Zero Span                              |             |
| 20.0                                                    |                                                        |                                       |                                                          |                                 |                         |                                         |                | Full Span                                            |             |
| .00                                                     |                                                        |                                       |                                                          |                                 | <b>♦</b> <sup>1</sup> — |                                         | Start          |                                                      |             |
| 10.0<br>20.0                                            | the second                                             | m                                     |                                                          |                                 |                         |                                         |                | Freq<br>0000000 GHz                                  |             |
| 30.0<br>40.0<br>50.0                                    | ·····                                                  | <u> </u>                              |                                                          |                                 |                         | <b>`</b>                                | Stop<br>5.67   | Freq<br>0000000 GHz                                  |             |
| 60.0                                                    |                                                        |                                       |                                                          |                                 |                         |                                         | _              | AUTO TUNE                                            |             |
| enter 5.5700 GHz<br>Res BW 1.0 MHz                      |                                                        | #Video BW 3.0                         | MHZ                                                      | Swe                             |                         | n 200.0 MHz<br>s (1001 pts)             | CF SI          |                                                      |             |
| Marker Table                                            |                                                        |                                       |                                                          |                                 |                         |                                         |                | 00000 MHz<br>Auto                                    |             |
| Mode Trace Scale 1 N 1 f                                | X<br>5.635 0 GHz                                       | Y<br>-7.508 dBm                       | Function F                                               | unction Width                   | Functi                  | on Value                                | • •            |                                                      |             |
| 2 3                                                     |                                                        |                                       |                                                          |                                 |                         |                                         | Freq<br>0 Hz   | Unset                                                |             |
| 4 5                                                     |                                                        |                                       |                                                          |                                 |                         |                                         |                | s Scale                                              |             |
|                                                         | ) Jun 10, 2022 🌈                                       |                                       |                                                          |                                 |                         |                                         |                | Jin                                                  |             |
| ¶ ∩ ∩ <b>■</b> ?                                        | 4:54:31 PM                                             |                                       |                                                          |                                 |                         |                                         | (Span          | l Track<br>Zoom)                                     |             |
| pectrum Analyzer 1                                      |                                                        | ax_160                                | )MHz_C                                                   | nain'i                          | _525                    | UMHZ                                    | _              | <b></b>                                              |             |
| Wept SA                                                 | HINDUT Z: 50 Ω                                         | #Atten: 30 dB                         | PNO: Fast                                                | #Avg Type: Po                   | ower (RMS               | 123456                                  | <b>Ö</b>       | Frequency                                            | <u>'</u> [- |
| Coupling: DC<br>Align: Auto                             | Corrections: Off<br>Freq Ref: Int (S)                  |                                       | Gate: Off<br>IF Gain: Low                                | Trig: Free Rur                  | 1                       | A₩₩₩₩₩                                  |                | er Frequency<br>0000000 GHz                          | Settings    |
| a                                                       |                                                        |                                       | Sig Track: Off                                           |                                 |                         | ANNNNN                                  | Span           |                                                      |             |
| Spectrum v<br>icale/Div 10 dB                           |                                                        | ef Lvi Offset 21.<br>ef Level 30.00 d |                                                          | Mk                              |                         | 75 8 GHz<br>020 dBm                     |                | 000000 MHz                                           |             |
| .og                                                     |                                                        | si Level 30.00 u                      | bill                                                     |                                 |                         |                                         |                | Swept Span<br>Zero Span                              |             |
| 20.0                                                    |                                                        | <b></b>                               | <b>_1</b>                                                |                                 |                         |                                         |                | Full Span                                            |             |
|                                                         |                                                        |                                       |                                                          |                                 |                         |                                         | Start          |                                                      |             |
|                                                         |                                                        |                                       |                                                          |                                 |                         |                                         |                | D000000 GHz                                          |             |
| 0.0                                                     |                                                        | + +                                   |                                                          |                                 |                         | ·                                       | Stop           |                                                      |             |
|                                                         |                                                        | + +                                   |                                                          |                                 |                         |                                         | 5.35           | 0000000 GHz                                          |             |
|                                                         |                                                        |                                       |                                                          |                                 |                         |                                         |                |                                                      |             |
| 10 0 0 0 0 0 0 0 0 0 0 0 0 0 0 0 0 0 0                  |                                                        | #Video BW 3.0                         | MHz                                                      |                                 | Spa                     | n 200.0 MHz                             |                |                                                      |             |
| 100 000 000 000 000 000 000 000 000 000                 |                                                        | #Video BW 3.0                         | MHz                                                      | Swe                             | Spa<br>ep 1.00 m        | n 200.0 MHz<br>s (1001 pts)             | CF SI<br>20.0  | AUTO TUNE                                            |             |
| 0 0 0 0 0 0 0 0 0 0 0 0 0 0 0 0 0 0 0                   | x                                                      | Y                                     |                                                          | Swe                             | ep 1.00 m               | n 200.0 MHz<br>s (1001 pts)<br>on Value | CF SI<br>20.0  | AUTO TUNE<br>Iep<br>D00000 MHz<br>Auto               |             |
| Mode Trace Scale                                        |                                                        |                                       |                                                          |                                 | ep 1.00 m               | s (1001 pts)                            | CF SI<br>20.0  | AUTO TUNE<br>P<br>D0000 MHz<br>Auto<br>Aan<br>Offset |             |
| 000 000 000 000 000 000 000 000 000 00                  | x                                                      | Y                                     |                                                          |                                 | ep 1.00 m               | s (1001 pts)                            | CF SI<br>20.00 | AUTO TUNE<br>PO0000 MHz<br>Auto<br>Man<br>Offset     |             |
| 000 000 000 000 000 000 000 000 000 00                  | x                                                      | Y                                     |                                                          |                                 | ep 1.00 m               | s (1001 pts)                            | CF SI<br>20.00 | AUTO TUNE tep 300000 MHz Auto Aan Offset s Scale .og |             |