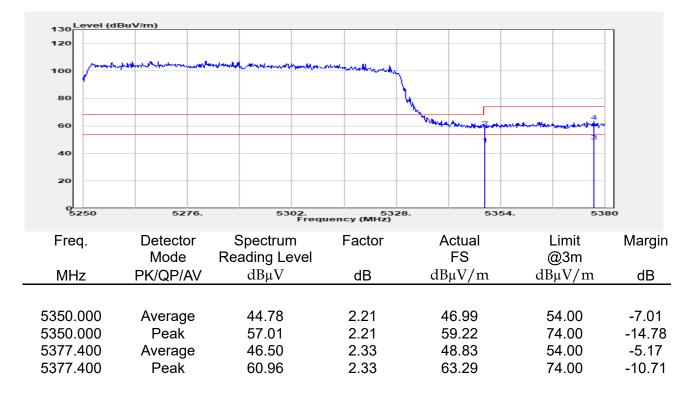

ations under the transaction documents. This document cannot be reproduced except in full, without prior written approval of the Company. Any unauthorized alteration, forgery or falsification of the content or appearance of this document is unlawful and offenders may be prosecuted to the fullest extent of the law.



| Report Number  | :E2/2022/30060      |
|----------------|---------------------|
| Operation Mode | :802.11ax160        |
| Test Frequency | :5250 MHz           |
| Test Mode      | :BE CH HIGH RU FULL |
| EUT Pol        | :E1 Plane           |
| Ant Path       | :MIMO               |

| Test Site    | :SAC G       |
|--------------|--------------|
| Test Date    | :2022-05-19  |
| Temp./Humi.  | :26.8/68     |
| Antenna Pol. | :Horizontal  |
| Engineer     | :Quentin Liu |



t (886-2) 2299-3279

除非另有說明,此報告結果僅對測試之樣品負責,同時此樣品僅保留90天。本報告未經本公司書面許可,不可部份複製

Report No.: E2/2022/30060 Page: 417 of 498



| Report Number  | :E2/2022/30060       |
|----------------|----------------------|
| Operation Mode | :802.11ax160         |
| Test Frequency | :5250 MHz            |
| Test Mode      | :BE CH LOW RU 996/67 |
| EUT Pol        | :E1 Plane            |
| Ant Path       | :MIMO                |

| :SAC G        |
|---------------|
| :2022-05-19   |
| :26.8/68      |
| :Vertical     |
| :Howard Huang |
|               |



Unless otherwise stated the results shown in this test report refer only to the sample(s) tested and such sample(s) are retained for 90 days only.

除非另有說明,此報告結果僅對測試之樣品負責,同時此樣品僅保留90天。本報告未經本公司書面許可,不可部份複製。



| Report Number  | :E2/2022/30060       |
|---