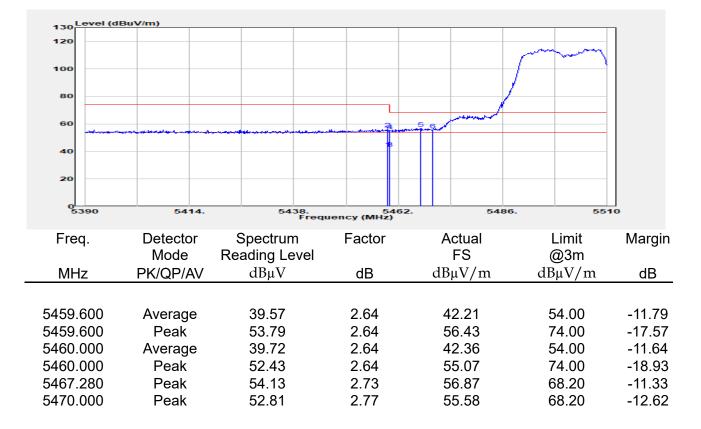

## Report No.: E2/2022/30060 Page: 135 of 498

| эмерган                                                 | +                                                      |                                       |                                                          |                                 |                         |                                         | Ö              | Frequency                                            | · 1         |
|---------------------------------------------------------|--------------------------------------------------------|---------------------------------------|----------------------------------------------------------|---------------------------------|-------------------------|-----------------------------------------|----------------|------------------------------------------------------|-------------|
| EYSIGHT Input: RF<br>← Coupling: DC<br>Align: Auto<br>a | Input Z: 50 Ω<br>Corrections: Off<br>Freq Ref: Int (S) | #Atten: 30 dB                         | PNO: Fast<br>Gate: Off<br>IF Gain: Low<br>Sin Track: Off | #Avg Type: Po<br>Trig: Free Rur | 1                       | 1 2 3 4 5 6<br>A WW WW W<br>A N N N N N |                | er Frequency<br>0000000 GHz                          | Settings    |
|                                                         |                                                        |                                       | Sig Track: Off                                           | Mk                              |                         | 04 0 GHz                                | Span           |                                                      |             |
| Spectrum v<br>cale/Div 10 dB                            | R                                                      | ef Lvi Offset 21.<br>ef Level 30.00 d | 20 dB<br>Bm                                              | WIN                             |                         | 850 dBm                                 |                | 000000 MHz<br>Swept Span                             |             |
| <b>0</b> 0                                              |                                                        | T T                                   |                                                          |                                 |                         |                                         |                | Zero Span                                            |             |
| 0.0                                                     |                                                        |                                       |                                                          |                                 |                         |                                         |                | Full Span                                            |             |
| 1.00                                                    |                                                        |                                       |                                                          |                                 |                         |                                         | Start          | Freq                                                 |             |
| 0.0                                                     |                                                        |                                       | and a construction                                       | WM_N                            | h have be               |                                         | 5.47<br>Stop   | D000000 GHz                                          |             |
| i0.0<br>i0.0                                            |                                                        |                                       |                                                          |                                 |                         |                                         | 5.67           | 0000000 GHz                                          |             |
| enter 5.5700 GHz<br>Res BW 1.0 MHz                      |                                                        | #Video BW 3.0                         | MHz                                                      | Swe                             | Spa<br>ep 1.00 m        | n 200.0 MHz<br>s (1001 pts)             | CF SI          | AUTO TUNE                                            |             |
| Marker Table v                                          |                                                        |                                       |                                                          |                                 |                         |                                         | 20.0           | 00000 MHz                                            |             |
| Mode Trace Scale                                        | X<br>5.504 0 GHz                                       | Y<br>-7.850 dBm                       | Function F                                               | unction Width                   | Functi                  | on Value                                |                | <i>l</i> lan                                         |             |
| 2<br>3<br>4                                             |                                                        |                                       |                                                          |                                 |                         |                                         | 0 Hz           |                                                      |             |
| 5                                                       |                                                        |                                       |                                                          |                                 |                         |                                         | X Axis         | s Scale<br>.og<br>in                                 |             |
|                                                         | Jun 10, 2022<br>4:47:12 PM                             |                                       |                                                          |                                 |                         | HX                                      | Signa          | I Track<br>Zoom)                                     |             |
| 802.                                                    | 11ax_16                                                | 0MHz                                  | Chain0                                                   | 5570N                           | ΛHz                     |                                         |                |                                                      | 1           |
|                                                         | +                                                      | _                                     | _                                                        |                                 |                         |                                         | ø              | Frequency                                            | • 3         |
| Coupling: DC                                            | Input Z: 50 Q<br>Corrections: Off                      | #Atten: 30 dB                         | PNO: Fast<br>Gate: Off                                   | #Avg Type: Po<br>Trig: Free Rur |                         | 1 2 3 4 5 6<br>A WW WW W                |                | er Frequency                                         | Settings    |
| align: Auto                                             | Freq Ref: Int (S)                                      |                                       | IF Gain: Low<br>Sig Track: Off                           |                                 |                         | ANNNN                                   | Span           | 0000000 GHz                                          |             |
| Spectrum v                                              | R                                                      | ef Lvi Offset 21                      | 20 dB                                                    | Mk                              |                         | 35 0 GHz                                | 200.           | 000000 MHz                                           |             |
| cale/Div 10 dB                                          | R                                                      | ef Level 30.00 d                      | Bm                                                       |                                 | -1.                     | 508 dBm                                 |                | Swept Span<br>Zero Span                              |             |
| 20.0                                                    |                                                        |                                       |                                                          |                                 |                         |                                         |                | Full Span                                            |             |
| .00                                                     |                                                        |                                       |                                                          |                                 | <b>♦</b> <sup>1</sup> — |                                         | Start          |                                                      |             |
| 10.0<br>20.0                                            | the second                                             | m                                     |                                                          |                                 |                         |                                         |                | Freq<br>0000000 GHz                                  |             |
| 30.0<br>40.0<br>50.0                                    | ·····                                                  | <u> </u>                              |                                                          |                                 |                         | <b>`</b>                                | Stop<br>5.67   | Freq<br>0000000 GHz                                  |             |
| 60.0                                                    |                                                        |                                       |                                                          |                                 |                         |                                         | _              | AUTO TUNE                                            |             |
| enter 5.5700 GHz<br>Res BW 1.0 MHz                      |                                                        | #Video BW 3.0                         | MHZ                                                      | Swe                             |                         | n 200.0 MHz<br>s (1001 pts)             | CF SI          |                                                      |             |
| Marker Table                                            |                                                        |                                       |                                                          |                                 |                         |                                         |                | 00000 MHz<br>Auto                                    |             |
| Mode Trace Scale 1 N 1 f                                | X<br>5.635 0 GHz                                       | Y<br>-7.508 dBm                       | Function F                                               | unction Width                   | Functi                  | on Value                                | • •            |                                                      |             |
| 2 3                                                     |                                                        |                                       |                                                          |                                 |                         |                                         | Freq<br>0 Hz   | Unset                                                |             |
| 4 5                                                     |                                                        |                                       |                                                          |                                 |                         |                                         |                | s Scale                                              |             |
|                                                         | ) Jun 10, 2022 🌈                                       |                                       |                                                          |                                 |                         |                                         |                | Jin                                                  |             |
| ¶ ∩ ∩ <b>■</b> ?                                        | 4:54:31 PM                                             |                                       |                                                          |                                 |                         |                                         | (Span          | l Track<br>Zoom)                                     |             |
| pectrum Analyzer 1                                      |                                                        | ax_160                                | )MHz_C                                                   | nain'i                          | _525                    | UMHZ                                    | _              | <b></b>                                              |             |
| Wept SA                                                 | HINDUT Z: 50 Ω                                         | #Atten: 30 dB                         | PNO: Fast                                                | #Avg Type: Po                   | ower (RMS               | 123456                                  | <b>Ö</b>       | Frequency                                            | <u>'</u> [- |
| Coupling: DC<br>Align: Auto                             | Corrections: Off<br>Freq Ref: Int (S)                  |                                       | Gate: Off<br>IF Gain: Low                                | Trig: Free Rur                  | 1                       | A₩₩₩₩₩                                  |                | er Frequency<br>0000000 GHz                          | Settings    |
| a                                                       |                                                        |                                       | Sig Track: Off                                           |                                 |                         | ANNNNN                                  | Span           |                                                      |             |
| Spectrum v<br>icale/Div 10 dB                           |                                                        | ef Lvi Offset 21.<br>ef Level 30.00 d |                                                          | Mk                              |                         | 75 8 GHz<br>020 dBm                     |                | 000000 MHz                                           |             |
| .og                                                     |                                                        | si Level 30.00 u                      | bill                                                     |                                 |                         |                                         |                | Swept Span<br>Zero Span                              |             |
| 20.0                                                    |                                                        | <b></b>                               | <b>_1</b>                                                |                                 |                         |                                         |                | Full Span                                            |             |
|                                                         |                                                        |                                       |                                                          |                                 |                         |                                         | Start          |                                                      |             |
|                                                         |                                                        |                                       |                                                          |                                 |                         |                                         |                | D000000 GHz                                          |             |
| 0.0                                                     |                                                        | + +                                   |                                                          |                                 |                         | ·                                       | Stop           |                                                      |             |
|                                                         |                                                        | + +                                   |                                                          |                                 |                         |                                         | 5.35           | 0000000 GHz                                          |             |
|                                                         |                                                        |                                       |                                                          |                                 |                         |                                         |                |                                                      |             |
| 10 0 0 0 0 0 0 0 0 0 0 0 0 0 0 0 0 0 0                  |                                                        | #Video BW 3.0                         | MHz                                                      |                                 | Spa                     | n 200.0 MHz                             |                |                                                      |             |
| 100 000 000 000 000 000 000 000 000 000                 |                                                        | #Video BW 3.0                         | MHz                                                      | Swe                             | Spa<br>ep 1.00 m        | n 200.0 MHz<br>s (1001 pts)             | CF SI<br>20.0  | AUTO TUNE                                            |             |
| 0 0 0 0 0 0 0 0 0 0 0 0 0 0 0 0 0 0 0                   | x                                                      | Y                                     |                                                          | Swe                             | ep 1.00 m               | n 200.0 MHz<br>s (1001 pts)<br>on Value | CF SI<br>20.0  | AUTO TUNE<br>Iep<br>D00000 MHz<br>Auto               |             |
| Mode Trace Scale                                        |                                                        |                                       |                                                          |                                 | ep 1.00 m               | s (1001 pts)                            | CF SI<br>20.0  | AUTO TUNE<br>P<br>D0000 MHz<br>Auto<br>Aan<br>Offset |             |
| 000 000 000 000 000 000 000 000 000 00                  | x                                                      | Y                                     |                                                          |                                 | ep 1.00 m               | s (1001 pts)                            | CF SI<br>20.00 | AUTO TUNE<br>PO0000 MHz<br>Auto<br>Man<br>Offset     |             |
| 000 000 000 000 000 000 000 000 000 00                  | x                                                      | Y                                     |                                                          |                                 | ep 1.00 m               | s (1001 pts)                            | CF SI<br>20.00 | AUTO TUNE tep 300000 MHz Auto Aan Offset s Scale .og |             |