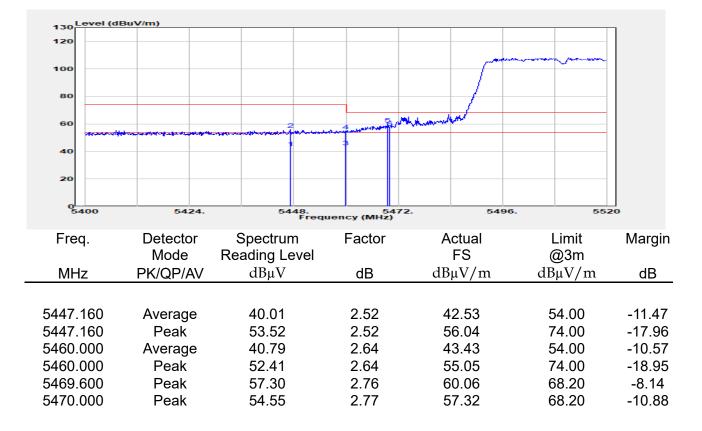

eir rights and obligations. under the transaction documents. This document cannot be reproduced except in full, without prior written approval of the Company. Any unauthorized alteration, forgery or falsification of the content or appearance of this document is unlawful and offenders may be prosecuted to the fullest extent of the law. GS Taiwan Ltd



| Report Number  | :E2/2022/30060 |
|----------------|----------------|
| Operation Mode | :802.11ac40    |
| Test Frequency | :5510 MHz      |
| Test Mode      | :BE CH LOW     |
| EUT Pol        | :E1 Plane      |
| Ant Path       | :MIMO          |

| Test Site    | :SAC G       |
|--------------|--------------|
| Test Date    | :2022-05-14  |
| Temp./Humi.  | :25.4/70     |
| Antenna Pol. | :Horizontal  |
| Engineer     | :Quentin Liu |



除非另有說明,此報告結果僅對測試之樣品負責,同時此樣品僅保留90天。本報告未經本公司書面許可,不可部份複製

This document is issued by the Company subject to its General Conditions of Service printed overleaf, available on request or accessible at <a href="http://www.sgs.com.tw/Terms-and-Conditions">http://www.sgs.com.tw/Terms-and-Conditions</a> and for electronic format documents, subject to Terms and Conditions for Electronic Documents at <a href="http://www.sgs.com.tw/Terms-and-Conditions">http://www.sgs.com.tw/Terms-and-Conditions</a> and for electronic format documents, subject to Terms and Conditions for Electronic Documents at <a href="http://www.sgs.com.tw/Terms-and-Conditions">http://www.sgs.com.tw/Terms-and-Conditions</a> and for electronic format documents, subject to Terms and Conditions for Electronic Documents at <a href="htt