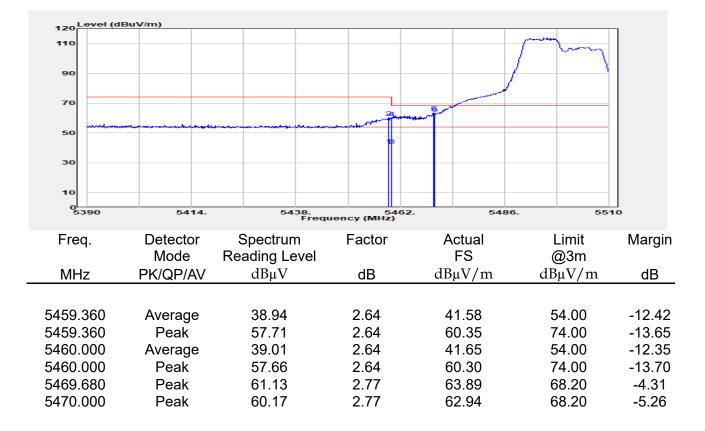

## Report No.: E2/2022/30060 Page: 135 of 498

| эмерган                                                 | +                                                      |                                       |                                                          |                                 |                         |                                         | Ö              | Frequency                                            | · 1         |
|---------------------------------------------------------|--------------------------------------------------------|---------------------------------------|----------------------------------------------------------|---------------------------------|-------------------------|-----------------------------------------|----------------|------------------------------------------------------|-------------|
| EYSIGHT Input: RF<br>← Coupling: DC<br>Align: Auto<br>a | Input Z: 50 Ω<br>Corrections: Off<br>Freq Ref: Int (S) | #Atten: 30 dB                         | PNO: Fast<br>Gate: Off<br>IF Gain: Low<br>Sin Track: Off | #Avg Type: Po<br>Trig: Free Rur | 1                       | 1 2 3 4 5 6<br>A WW WW W<br>A N N N N N |                | er Frequency<br>0000000 GHz                          | Settings    |
|                                                         |                                                        |                                       | Sig Track: Off                                           | Mk                              |                         | 04 0 GHz                                | Span           |                                                      |             |
| Spectrum v<br>cale/Div 10 dB                            | R                                                      | ef Lvi Offset 21.<br>ef Level 30.00 d | 20 dB<br>Bm                                              | WIN                             |                         | 850 dBm                                 |                | 000000 MHz<br>Swept Span                             |             |
| <b>0</b> 0                                              |                                                        | T T                                   |                                                          |                                 |                         |                                         |                | Zero Span                                            |             |
| 0.0                                                     |                                                        |                                       |                                                          |                                 |                         |                                         |                | Full Span                                            |             |
| 1.00                                                    |                                                        |                                       |                                                          |                                 |                         |                                         | Start          | Freq                                                 |             |
| 0.0                                                     |                                                        |                                       | and a construction                                       | WM_N                            | h have be               |                                         | 5.47<br>Stop   | D000000 GHz                                          |             |
| i0.0<br>i0.0                                            |                                                        |                                       |                                                          |                                 |                         |                                         | 5.67           | 0000000 GHz                                          |             |
| enter 5.5700 GHz<br>Res BW 1.0 MHz                      |                                                        | #Video BW 3.0                         | MHz                                                      | Swe                             | Spa<br>ep 1.00 m        | n 200.0 MHz<br>s (1001 pts)             | CF SI          | AUTO TUNE                                            |             |
| Marker Table v                                          |                                                        |                                       |                                                          |                                 |                         |                                         | 20.0           | 00000 MHz                                            |             |
| Mode Trace Scale                                        | X<br>5.504 0 GHz                                       | Y<br>-7.850 dBm                       | Function F                                               | unction Width                   | Functi                  | on Value                                |                | <i>l</i> lan                                         |             |
| 2<br>3<br>4                                             |                                                        |                                       |                                                          |                                 |                         |                                         | 0 Hz           |                                                      |             |
| 5                                                       |                                                        |                                       |                                                          |                                 |                         |                                         | X Axis         | s Scale<br>.og<br>in                                 |             |
|                                                         | Jun 10, 2022<br>4:47:12 PM                             |                                       |                                                          |                                 |                         | HX                                      | Signa          | I Track<br>Zoom)                                     |             |
| 802.                                                    | 11ax_16                                                | 0MHz                                  | Chain0                                                   | 5570N                           | ΛHz                     |                                         |                |                                                      | 1           |
|                                                         | +                                                      | _                                     | _                                                        |                                 |                         |                                         | ø              | Frequency                                            | • 3         |
| Coupling: DC                                            | Input Z: 50 Q<br>Corrections: Off                      | #Atten: 30 dB                         | PNO: Fast<br>Gate: Off                                   | #Avg Type: Po<br>Trig: Free Rur |                         | 1 2 3 4 5 6<br>A WW WW W                |                | er Frequency                                         | Settings    |
| align: Auto                                             | Freq Ref: Int (S)                                      |                                       | IF Gain: Low<br>Sig Track: Off                           |                                 |                         | ANNNN                                   | Span           | 0000000 GHz                                          |             |
| Spectrum v                                              | R                                                      | ef Lvi Offset 21                      | 20 dB                                                    | Mk                              |                         | 35 0 GHz                                | 200.           | 000000 MHz                                           |             |
| cale/Div 10 dB                                          | R                                                      | ef Level 30.00 d                      | Bm                                                       |                                 | -1.                     | 508 dBm                                 |                | Swept Span<br>Zero Span                              |             |
| 20.0                                                    |                                                        |                                       |                                                          |                                 |                         |                                         |                | Full Span                                            |             |
| .00                                                     |                                                        |                                       |                                                          |                                 | <b>♦</b> <sup>1</sup> — |                                         | Start          |                                                      |             |
| 10.0<br>20.0                                            | the second                                             | m                                     |                                                          |                                 |                         |                                         |                | Freq<br>0000000 GHz                                  |             |
| 30.0<br>40.0<br>50.0                                    | ·····                                                  | <u> </u>                              |                                                          |                                 |                         | <b>`</b>                                | Stop<br>5.67   | Freq<br>0000000 GHz                                  |             |
| 60.0                                                    |                                                        |                                       |                                                          |                                 |                         |                                         | _              | AUTO TUNE                                            |             |
| enter 5.5700 GHz<br>Res BW 1.0 MHz                      |                                                        | #Video BW 3.0                         | MHZ                                                      | Swe                             |                         | n 200.0 MHz<br>s (1001 pts)             | CF SI          |                                                      |             |
| Marker Table                                            |                                                        |                                       |                                                          |                                 |                         |                                         |                | 00000 MHz<br>Auto                                    |             |
| Mode Trace Scale 1 N 1 f                                | X<br>5.635 0 GHz                                       | Y<br>-7.508 dBm                       | Function F                                               | unction Width                   | Functi                  | on Value                                | • •            |                                                      |             |
| 2 3                                                     |                                                        |                                       |                                                          |                                 |                         |                                         | Freq<br>0 Hz   | Unset                                                |             |
| 4 5                                                     |                                                        |                                       |                                                          |                                 |                         |                                         |                | s Scale                                              |             |
|                                                         | ) Jun 10, 2022 🌈                                       |                                       |                                                          |                                 |                         |                                         |                | Jin                                                  |             |
| ¶ ∩ ∩ <b>■</b> ?                                        | 4:54:31 PM                                             |                                       |                                                          |                                 |                         |                                         | (Span          | l Track<br>Zoom)                                     |             |
| pectrum Analyzer 1                                      |                                                        | ax_160                                | )MHz_C                                                   | nain'i                          | _525                    | UMHZ                                    | _              | <b></b>                                              |             |
| Wept SA                                                 | HINDUT Z: 50 Ω                                         | #Atten: 30 dB                         | PNO: Fast                                                | #Avg Type: Po                   | ower (RMS               | 123456                                  | <b>Ö</b>       | Frequency                                            | <u>'</u> [- |
| Coupling: DC<br>Align: Auto                             | Corrections: Off<br>Freq Ref: Int (S)                  |                                       | Gate: Off<br>IF Gain: Low                                | Trig: Free Rur                  | 1                       | A₩₩₩₩₩                                  |                | er Frequency<br>0000000 GHz                          | Settings    |
| a                                                       |                                                        |                                       | Sig Track: Off                                           |                                 |                         | ANNNNN                                  | Span           |                                                      |             |
| Spectrum v<br>icale/Div 10 dB                           |                                                        | ef Lvi Offset 21.<br>ef Level 30.00 d |                                                          | Mk                              |                         | 75 8 GHz<br>020 dBm                     |                | 000000 MHz                                           |             |
| .og                                                     |                                                        | si Level 30.00 u                      | bill                                                     |                                 |                         |                                         |                | Swept Span<br>Zero Span                              |             |
| 20.0                                                    |                                                        | <b></b>                               | <b>_1</b>                                                |                                 |                         |                                         |                | Full Span                                            |             |
|                                                         |                                                        |                                       |                                                          |                                 |                         |                                         | Start          |                                                      |             |
|                                                         |                                                        |                                       |                                                          |                                 |                         |                                         |                | D000000 GHz                                          |             |
| 0.0                                                     |                                                        | + +                                   |                                                          |                                 |                         | ·                                       | Stop           |                                                      |             |
|                                                         |                                                        | + +                                   |                                                          |                                 |                         |                                         | 5.35           | 0000000 GHz                                          |             |
|                                                         |                                                        |                                       |                                                          |                                 |                         |                                         |                |                                                      |             |
| 10 0 0 0 0 0 0 0 0 0 0 0 0 0 0 0 0 0 0                  |                                                        | #Video BW 3.0                         | MHz                                                      |                                 | Spa                     | n 200.0 MHz                             |                |                                                      |             |
| 100 000 000 000 000 000 000 000 000 000                 |                                                        | #Video BW 3.0                         | MHz                                                      | Swe                             | Spa<br>ep 1.00 m        | n 200.0 MHz<br>s (1001 pts)             | CF SI<br>20.0  | AUTO TUNE                                            |             |
| 0 0 0 0 0 0 0 0 0 0 0 0 0 0 0 0 0 0 0                   | x                                                      | Y                                     |                                                          | Swe                             | ep 1.00 m               | n 200.0 MHz<br>s (1001 pts)<br>on Value | CF SI<br>20.0  | AUTO TUNE<br>Iep<br>D00000 MHz<br>Auto               |             |
| Mode Trace Scale                                        |                                                        |                                       |                                                          |                                 | ep 1.00 m               | s (1001 pts)                            | CF SI<br>20.0  | AUTO TUNE<br>P<br>D0000 MHz<br>Auto<br>Aan<br>Offset |             |
| 000 000 000 000 000 000 000 000 000 00                  | x                                                      | Y                                     |                                                          |                                 | ep 1.00 m               | s (1001 pts)                            | CF SI<br>20.00 | AUTO TUNE<br>PO0000 MHz<br>Auto<br>Man<br>Offset     |             |
| 000 000 000 000 000 000 000 000 000 00                  | x                                                      | Y                                     |                                                          |                                 | ep 1.00 m               | s (1001 pts)                            | CF SI<br>20.00 | AUTO TUNE tep 300000 MHz Auto Aan Offset s Scale .og |             |