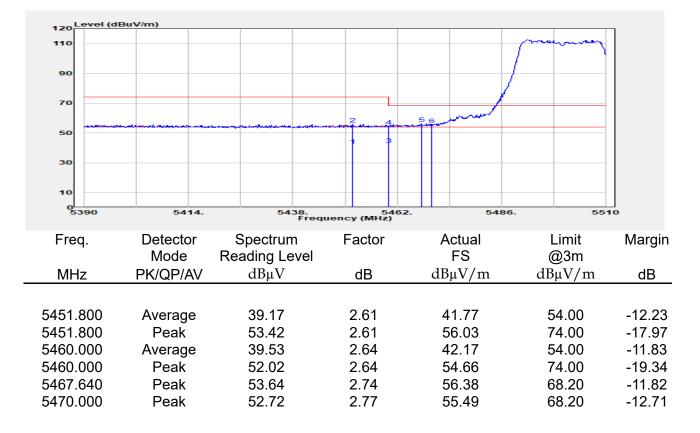

## Report No.: E2/2022/30060 Page: 135 of 498

| эмерган                                                 | +                                                      |                                       |                                                          |                                 |                         |                                         | Ö              | Frequency                                            | · 1         |
|---------------------------------------------------------|--------------------------------------------------------|---------------------------------------|----------------------------------------------------------|---------------------------------|-------------------------|-----------------------------------------|----------------|------------------------------------------------------|-------------|
| EYSIGHT Input: RF<br>← Coupling: DC<br>Align: Auto<br>a | Input Z: 50 Ω<br>Corrections: Off<br>Freq Ref: Int (S) | #Atten: 30 dB                         | PNO: Fast<br>Gate: Off<br>IF Gain: Low<br>Sin Track: Off | #Avg Type: Po<br>Trig: Free Rur | 1                       | 1 2 3 4 5 6<br>A WW WW W<br>A N N N N N |                | er Frequency<br>0000000 GHz                          | Settings    |
|                                                         |                                                        |                                       | Sig Track: Off                                           | Mk                              |                         | 04 0 GHz                                | Span           |                                                      |             |
| Spectrum v<br>cale/Div 10 dB                            | R                                                      | ef Lvi Offset 21.<br>ef Level 30.00 d | 20 dB<br>Bm                                              | WIN                             |                         | 850 dBm                                 |                | 000000 MHz<br>Swept Span                             |             |
| <b>0</b> 0                                              |                                                        | T T                                   |                                                          |                                 |                         |                                         |                | Zero Span                                            |             |
| 0.0                                                     |                                                        |                                       |                                                          |                                 |                         |                                         |                | Full Span                                            |             |
| 1.00                                                    |                                                        |                                       |                                                          |                                 |                         |                                         | Start          | Freq                                                 |             |
| 0.0                                                     |                                                        |                                       | and a construction                                       | WM_N                            | h have be               |                                         | 5.47<br>Stop   | D000000 GHz                                          |             |
| i0.0<br>i0.0                                            |                                                        |                                       |                                                          |                                 |                         |                                         | 5.67           | 0000000 GHz                                          |             |
| enter 5.5700 GHz<br>Res BW 1.0 MHz                      |                                                        | #Video BW 3.0                         | MHz                                                      | Swe                             | Spa<br>ep 1.00 m        | n 200.0 MHz<br>s (1001 pts)             | CF SI          | AUTO TUNE                                            |             |
| Marker Table v                                          |                                                        |                                       |                                                          |                                 |                         |                                         | 20.0           | 00000 MHz                                            |             |
| Mode Trace Scale                                        | X<br>5.504 0 GHz                                       | Y<br>-7.850 dBm                       | Function F                                               | unction Width                   | Functi                  | on Value                                |                | <i>l</i> lan                                         |             |
| 2<br>3<br>4                                             |                                                        |                                       |                                                          |                                 |                         |                                         | 0 Hz           |                                                      |             |
| 5                                                       |                                                        |                                       |                                                          |                                 |                         |                                         | X Axis         | s Scale<br>.og<br>in                                 |             |
|                                                         | Jun 10, 2022<br>4:47:12 PM                             |                                       |                                                          |                                 |                         | HX                                      | Signa          | I Track<br>Zoom)                                     |             |
| 802.                                                    | 11ax_16                                                | 0MHz                                  | Chain0                                                   | 5570N                           | ΛHz                     |                                         |                |                                                      | 1           |
|                                                         | +                                                      | _                                     | _                                                        |                                 |                         |                                         | ø              | Frequency                                            | • 3         |
| Coupling: DC                                            | Input Z: 50 Q<br>Corrections: Off                      | #Atten: 30 dB                         | PNO: Fast<br>Gate: Off                                   | #Avg Type: Po<br>Trig: Free Rur |                         | 1 2 3 4 5 6<br>A WW WW W                |                | er Frequency                                         | Settings    |
| align: Auto                                             | Freq Ref: Int (S)                                      |                                       | IF Gain: Low<br>Sig Track: Off                           |                                 |                         | ANNNN                                   | Span           | 0000000 GHz                                          |             |
| Spectrum v                                              | R                                                      | ef Lvi Offset 21                      | 20 dB                                                    | Mk                              |                         | 35 0 GHz                                | 200.           | 000000 MHz                                           |             |
| cale/Div 10 dB                                          | R                                                      | ef Level 30.00 d                      | Bm                                                       |                                 | -1.                     | 508 dBm                                 |                | Swept Span<br>Zero Span                              |             |
| 20.0                                                    |                                                        |                                       |                                                          |                                 |                         |                                         |                | Full Span                                            |             |
| .00                                                     |                                                        |                                       |                                                          |                                 | <b>♦</b> <sup>1</sup> — |                                         | Start          |                                                      |             |
| 10.0<br>20.0                                            | the second                                             | m                                     |                                                          |                                 |                         |                                         |                | Freq<br>0000000 GHz                                  |             |
| 30.0<br>40.0<br>50.0                                    | ·····                                                  | <u> </u>                              |                                                          |                                 |                         | <b>`</b>                                | Stop<br>5.67   | Freq<br>0000000 GHz                                  |             |
| 60.0                                                    |                                                        |                                       |                                                          |                                 |                         |                                         | _              | AUTO TUNE                                            |             |
| enter 5.5700 GHz<br>Res BW 1.0 MHz                      |                                                        | #Video BW 3.0                         | MHZ                                                      | Swe                             |                         | n 200.0 MHz<br>s (1001 pts)             | CF SI          |                                                      |             |
| Marker Table                                            |                                                        |                                       |                                                          |                                 |                         |                                         |                | 00000 MHz<br>Auto                                    |             |
| Mode Trace Scale 1 N 1 f                                | X<br>5.635 0 GHz                                       | Y<br>-7.508 dBm                       | Function F                                               | unction Width                   | Functi                  | on Value                                | • •            |                                                      |             |
| 2 3                                                     |                                                        |                                       |                                                          |                                 |                         |                                         | Freq<br>0 Hz   | Unset                                                |             |
| 4 5                                                     |                                                        |                                       |                                                          |                                 |                         |                                         |                | s Scale                                              |             |
|                                                         | ) Jun 10, 2022 🌈                                       |                                       |                                                          |                                 |                         |                                         |                | Jin                                                  |             |
| ¶ ∩ ∩ <b>■</b> ?                                        | 4:54:31 PM                                             |                                       |                                                          |                                 |                         |                                         | (Span          | l Track<br>Zoom)                                     |             |
| pectrum Analyzer 1                                      |                                                        | ax_160                                | )MHz_C                                                   | nain'i                          | _525                    | UMHZ                                    | _              | <b></b>                                              |             |
| Wept SA                                                 | HINDUT Z: 50 Ω                                         | #Atten: 30 dB                         | PNO: Fast                                                | #Avg Type: Po                   | ower (RMS               | 123456                                  | <b>Ö</b>       | Frequency                                            | <u>'</u> [- |
| Coupling: DC<br>Align: Auto                             | Corrections: Off<br>Freq Ref: Int (S)                  |                                       | Gate: Off<br>IF Gain: Low                                | Trig: Free Rur                  | 1                       | A₩₩₩₩₩                                  |                | er Frequency<br>0000000 GHz                          | Settings    |
| a                                                       |                                                        |                                       | Sig Track: Off                                           |                                 |                         | ANNNNN                                  | Span           |                                                      |             |
| Spectrum v<br>icale/Div 10 dB                           |                                                        | ef Lvi Offset 21.<br>ef Level 30.00 d |                                                          | Mk                              |                         | 75 8 GHz<br>020 dBm                     |                | 000000 MHz                                           |             |
| .og                                                     |                                                        | si Level 30.00 u                      | bill                                                     |                                 |                         |                                         |                | Swept Span<br>Zero Span                              |             |
| 20.0                                                    |                                                        | <b></b>                               | <b>_1</b>                                                |                                 |                         |                                         |                | Full Span                                            |             |
|                                                         |                                                        |                                       |                                                          |                                 |                         |                                         | Start          |                                                      |             |
|                                                         |                                                        |                                       |                                                          |                                 |                         |                                         |                | D000000 GHz                                          |             |
| 0.0                                                     |                                                        | + +                                   |                                                          |                                 |                         | ·                                       | Stop           |                                                      |             |
|                                                         |                                                        | + +                                   |                                                          |                                 |                         |                                         | 5.35           | 0000000 GHz                                          |             |
|                                                         |                                                        |                                       |                                                          |                                 |                         |                                         |                |                                                      |             |
| 10 0 0 0 0 0 0 0 0 0 0 0 0 0 0 0 0 0 0                  |                                                        | #Video BW 3.0                         | MHz                                                      |                                 | Spa                     | n 200.0 MHz                             |                |                                                      |             |
| 100 000 000 000 000 000 000 000 000 000                 |                                                        | #Video BW 3.0                         | MHz                                                      | Swe                             | Spa<br>ep 1.00 m        | n 200.0 MHz<br>s (1001 pts)             | CF SI<br>20.0  | AUTO TUNE                                            |             |
| 0 0 0 0 0 0 0 0 0 0 0 0 0 0 0 0 0 0 0                   | x                                                      | Y                                     |                                                          | Swe                             | ep 1.00 m               | n 200.0 MHz<br>s (1001 pts)<br>on Value | CF SI<br>20.0  | AUTO TUNE<br>Iep<br>D00000 MHz<br>Auto               |             |
| Mode Trace Scale                                        |                                                        |                                       |                                                          |                                 | ep 1.00 m               | s (1001 pts)                            | CF SI<br>20.0  | AUTO TUNE<br>P<br>D0000 MHz<br>Auto<br>Aan<br>Offset |             |
| 000 000 000 000 000 000 000 000 000 00                  | x                                                      | Y                                     |                                                          |                                 | ep 1.00 m               | s (1001 pts)                            | CF SI<br>20.00 | AUTO TUNE<br>PO0000 MHz<br>Auto<br>Man<br>Offset     |             |
| 000 000 000 000 000 000 000 000 000 00                  | x                                                      | Y                                     |                                                          |                                 | ep 1.00 m               | s (1001 pts)                            | CF SI<br>20.00 | AUTO TUNE tep 300000 MHz Auto Aan Offset s Scale .og |             |