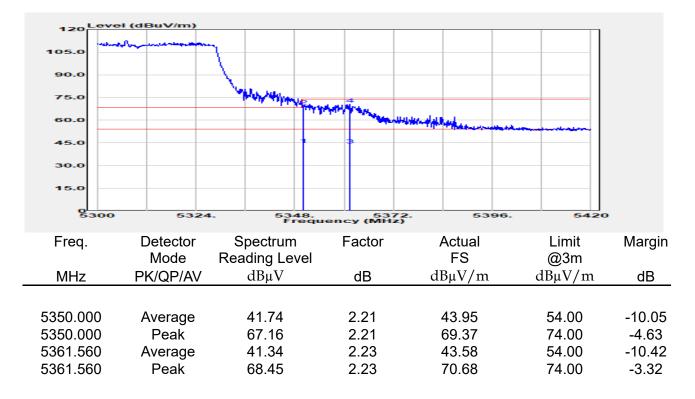

## Report No.: E2/2022/30060 Page: 135 of 498

| эмерган                                                 | +                                                      |                                       |                                                          |                                 |                         |                                         | Ö              | Frequency                                            | · 1         |
|---------------------------------------------------------|--------------------------------------------------------|---------------------------------------|----------------------------------------------------------|---------------------------------|-------------------------|-----------------------------------------|----------------|------------------------------------------------------|-------------|
| EYSIGHT Input: RF<br>← Coupling: DC<br>Align: Auto<br>a | Input Z: 50 Ω<br>Corrections: Off<br>Freq Ref: Int (S) | #Atten: 30 dB                         | PNO: Fast<br>Gate: Off<br>IF Gain: Low<br>Sin Track: Off | #Avg Type: Po<br>Trig: Free Rur | 1                       | 1 2 3 4 5 6<br>A WW WW W<br>A N N N N N |                | er Frequency<br>0000000 GHz                          | Settings    |
|                                                         |                                                        |                                       | Sig Track: Off                                           | Mk                              |                         | 04 0 GHz                                | Span           |                                                      |             |
| Spectrum v<br>cale/Div 10 dB                            | R                                                      | ef Lvi Offset 21.<br>ef Level 30.00 d | 20 dB<br>Bm                                              | WIN                             |                         | 850 dBm                                 |                | 000000 MHz<br>Swept Span                             |             |
| <b>0</b> 0                                              |                                                        | T T                                   |                                                          |                                 |                         |                                         |                | Zero Span                                            |             |
| 0.0                                                     |                                                        |                                       |                                                          |                                 |                         |                                         |                | Full Span                                            |             |
| 1.00                                                    |                                                        |                                       |                                                          |                                 |                         |                                         | Start          | Freq                                                 |             |
| 0.0                                                     |                                                        |                                       | and a construction                                       | WM_N                            | h have be               |                                         | 5.47<br>Stop   | D000000 GHz                                          |             |
| i0.0<br>i0.0                                            |                                                        |                                       |                                                          |                                 |                         |                                         | 5.67           | 0000000 GHz                                          |             |
| enter 5.5700 GHz<br>Res BW 1.0 MHz                      |                                                        | #Video BW 3.0                         | MHz                                                      | Swe                             | Spa<br>ep 1.00 m        | n 200.0 MHz<br>s (1001 pts)             | CF SI          | AUTO TUNE                                            |             |
| Marker Table v                                          |                                                        |                                       |                                                          |                                 |                         |                                         | 20.0           | 00000 MHz                                            |             |
| Mode Trace Scale                                        | X<br>5.504 0 GHz                                       | Y<br>-7.850 dBm                       | Function F                                               | unction Width                   | Functi                  | on Value                                |                | <i>l</i> lan                                         |             |
| 2<br>3<br>4                                             |                                                        |                                       |                                                          |                                 |                         |                                         | 0 Hz           |                                                      |             |
| 5                                                       |                                                        |                                       |                                                          |                                 |                         |                                         | X Axis         | s Scale<br>.og<br>in                                 |             |
|                                                         | Jun 10, 2022<br>4:47:12 PM                             |                                       |                                                          |                                 |                         | HX                                      | Signa          | I Track<br>Zoom)                                     |             |
| 802.                                                    | 11ax_16                                                | 0MHz                                  | Chain0                                                   | 5570N                           | ΛHz                     |                                         |                |                                                      | 1           |
|                                                         | +                                                      | _                                     | _                                                        |                                 |                         |                                         | ø              | Frequency                                            | • 3         |
| Coupling: DC                                            | Input Z: 50 Q<br>Corrections: Off                      | #Atten: 30 dB                         | PNO: Fast<br>Gate: Off                                   | #Avg Type: Po<br>Trig: Free Rur |                         | 1 2 3 4 5 6<br>A WW WW W                |                | er Frequency                                         | Settings    |
| align: Auto                                             | Freq Ref: Int (S)                                      |                                       | IF Gain: Low<br>Sig Track: Off                           |                                 |                         | ANNNN                                   | Span           | 0000000 GHz                                          |             |
| Spectrum v                                              | R                                                      | ef Lvi Offset 21                      | 20 dB                                                    | Mk                              |                         | 35 0 GHz                                | 200.           | 000000 MHz                                           |             |
| cale/Div 10 dB                                          | R                                                      | ef Level 30.00 d                      | Bm                                                       |                                 | -1.                     | 508 dBm                                 |                | Swept Span<br>Zero Span                              |             |
| 20.0                                                    |                                                        |                                       |                                                          |                                 |                         |                                         |                | Full Span                                            |             |
| .00                                                     |                                                        |                                       |                                                          |                                 | <b>♦</b> <sup>1</sup> — |                                         | Start          |                                                      |             |
| 10.0<br>20.0                                            | the second                                             | m                                     |                                                          |                                 |                         |                                         |                | Freq<br>0000000 GHz                                  |             |
| 30.0<br>40.0<br>50.0                                    | ·····                                                  | <u> </u>                              |                                                          |                                 |                         | <b>`</b>                                | Stop<br>5.67   | Freq<br>0000000 GHz                                  |             |
| 60.0                                                    |                                                        |                                       |                                                          |                                 |                         |                                         | _              | AUTO TUNE                                            |             |
| enter 5.5700 GHz<br>Res BW 1.0 MHz                      |                                                        | #Video BW 3.0                         | MHZ                                                      | Swe                             |                         | n 200.0 MHz<br>s (1001 pts)             | CF SI          |                                                      |             |
| Marker Table                                            |                                                        |                                       |                                                          |                                 |                         |                                         |                | 00000 MHz<br>Auto                                    |             |
| Mode Trace Scale 1 N 1 f                                | X<br>5.635 0 GHz                                       | Y<br>-7.508 dBm                       | Function F                                               | unction Width                   | Functi                  | on Value                                | • •            |                                                      |             |
| 2 3                                                     |                                                        |                                       |                                                          |                                 |                         |                                         | Freq<br>0 Hz   | Unset                                                |             |
| 4 5                                                     |                                                        |                                       |                                                          |                                 |                         |                                         |                | s Scale                                              |             |
|                                                         | ) Jun 10, 2022 🌈                                       |                                       |                                                          |                                 |                         |                                         |                | Jin                                                  |             |
| ¶ ∩ ∩ <b>■</b> ?                                        | 4:54:31 PM                                             |                                       |                                                          |                                 |                         |                                         | (Span          | l Track<br>Zoom)                                     |             |
| pectrum Analyzer 1                                      |                                                        | ax_160                                | )MHz_C                                                   | nain'i                          | _525                    | UMHZ                                    | _              | <b></b>                                              |             |
| Wept SA                                                 | HINDUT Z: 50 Ω                                         | #Atten: 30 dB                         | PNO: Fast                                                | #Avg Type: Po                   | ower (RMS               | 123456                                  | <b>Ö</b>       | Frequency                                            | <u>'</u> [- |
| Coupling: DC<br>Align: Auto                             | Corrections: Off<br>Freq Ref: Int (S)                  |                                       | Gate: Off<br>IF Gain: Low                                | Trig: Free Rur                  | 1                       | A₩₩₩₩₩                                  |                | er Frequency<br>0000000 GHz                          | Settings    |
| a                                                       |                                                        |                                       | Sig Track: Off                                           |                                 |                         | ANNNNN                                  | Span           |                                                      |             |
| Spectrum v<br>icale/Div 10 dB                           |                                                        | ef Lvi Offset 21.<br>ef Level 30.00 d |                                                          | Mk                              |                         | 75 8 GHz<br>020 dBm                     |                | 000000 MHz                                           |             |
| .og                                                     |                                                        | si Level 30.00 u                      | bill                                                     |                                 |                         |                                         |                | Swept Span<br>Zero Span                              |             |
| 20.0                                                    |                                                        | <b></b>                               | <b>_1</b>                                                |                                 |                         |                                         |                | Full Span                                            |             |
|                                                         |                                                        |                                       |                                                          |                                 |                         |                                         | Start          |                                                      |             |
|                                                         |                                                        |                                       |                                                          |                                 |                         |                                         |                | D000000 GHz                                          |             |
| 0.0                                                     |                                                        | + +                                   |                                                          |                                 |                         | ·                                       | Stop           |                                                      |             |
|                                                         |                                                        | + +                                   |                                                          |                                 |                         |                                         | 5.35           | 0000000 GHz                                          |             |
|                                                         |                                                        |                                       |                                                          |                                 |                         |                                         |                |                                                      |             |
| 10 0 0 0 0 0 0 0 0 0 0 0 0 0 0 0 0 0 0                  |                                                        | #Video BW 3.0                         | MHz                                                      |                                 | Spa                     | n 200.0 MHz                             |                |                                                      |             |
| 100 000 000 000 000 000 000 000 000 000                 |                                                        | #Video BW 3.0                         | MHz                                                      | Swe                             | Spa<br>ep 1.00 m        | n 200.0 MHz<br>s (1001 pts)             | CF SI<br>20.0  | AUTO TUNE                                            |             |
| 0 0 0 0 0 0 0 0 0 0 0 0 0 0 0 0 0 0 0                   | x                                                      | Y                                     |                                                          | Swe                             | ep 1.00 m               | n 200.0 MHz<br>s (1001 pts)<br>on Value | CF SI<br>20.0  | AUTO TUNE<br>Iep<br>D00000 MHz<br>Auto               |             |
| Mode Trace Scale                                        |                                                        |                                       |                                                          |                                 | ep 1.00 m               | s (1001 pts)                            | CF SI<br>20.0  | AUTO TUNE<br>P<br>D0000 MHz<br>Auto<br>Aan<br>Offset |             |
| 000 000 000 000 000 000 000 000 000 00                  | x                                                      | Y                                     |                                                          |                                 | ep 1.00 m               | s (1001 pts)                            | CF SI<br>20.00 | AUTO TUNE<br>PO0000 MHz<br>Auto<br>Man<br>Offset     |             |
| 000 000 000 000 000 000 000 000 000 00                  | x                                                      | Y                                     |                                                          |                                 | ep 1.00 m               | s (1001 pts)                            | CF SI<br>20.00 | AUTO TUNE tep 300000 MHz Auto Aan Offset s Scale .og |             |