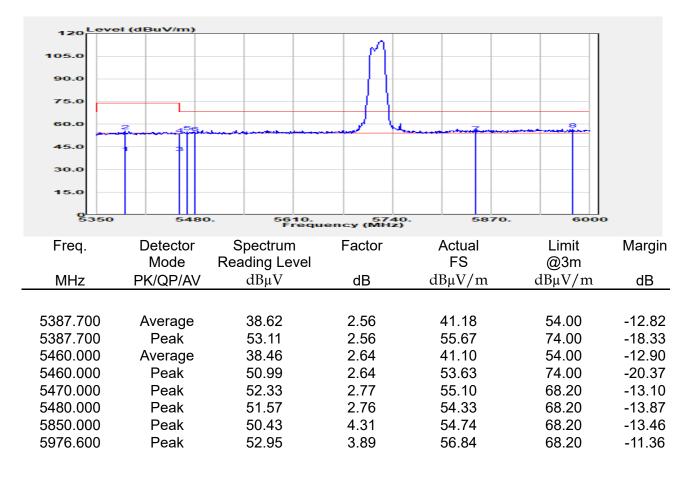

## Report No.: E2/2022/30060 Page: 135 of 498

| эмерган                                                 | +                                                      |                                       |                                                          |                                 |                         |                                         | Ö              | Frequency                                            | · 1         |
|---------------------------------------------------------|--------------------------------------------------------|---------------------------------------|----------------------------------------------------------|---------------------------------|-------------------------|-----------------------------------------|----------------|------------------------------------------------------|-------------|
| EYSIGHT Input: RF<br>← Coupling: DC<br>Align: Auto<br>a | Input Z: 50 Ω<br>Corrections: Off<br>Freq Ref: Int (S) | #Atten: 30 dB                         | PNO: Fast<br>Gate: Off<br>IF Gain: Low<br>Sin Track: Off | #Avg Type: Po<br>Trig: Free Rur | 1                       | 1 2 3 4 5 6<br>A WW WW W<br>A N N N N N |                | er Frequency<br>0000000 GHz                          | Settings    |
|                                                         |                                                        |                                       | Sig Track: Off                                           | Mk                              |                         | 04 0 GHz                                | Span           |                                                      |             |
| Spectrum v<br>cale/Div 10 dB                            | R                                                      | ef Lvi Offset 21.<br>ef Level 30.00 d | 20 dB<br>Bm                                              | WIN                             |                         | 850 dBm                                 |                | 000000 MHz<br>Swept Span                             |             |
| <b>0</b> 0                                              |                                                        | T T                                   |                                                          |                                 |                         |                                         |                | Zero Span                                            |             |
| 0.0                                                     |                                                        |                                       |                                                          |                                 |                         |                                         |                | Full Span                                            |             |
| 1.00                                                    |                                                        |                                       |                                                          |                                 |                         |                                         | Start          | Freq                                                 |             |
| 0.0                                                     |                                                        |                                       | and a construction                                       | WM_N                            | h have be               |                                         | 5.47<br>Stop   | D000000 GHz                                          |             |
| i0.0<br>i0.0                                            |                                                        |                                       |                                                          |                                 |                         |                                         | 5.67           | 0000000 GHz                                          |             |
| enter 5.5700 GHz<br>Res BW 1.0 MHz                      |                                                        | #Video BW 3.0                         | MHz                                                      | Swe                             | Spa<br>ep 1.00 m        | n 200.0 MHz<br>s (1001 pts)             | CF SI          | AUTO TUNE                                            |             |
| Marker Table v                                          |                                                        |                                       |                                                          |                                 |                         |                                         | 20.0           | 00000 MHz                                            |             |
| Mode Trace Scale                                        | X<br>5.504 0 GHz                                       | Y<br>-7.850 dBm                       | Function F                                               | unction Width                   | Functi                  | on Value                                |                | <i>l</i> lan                                         |             |
| 2<br>3<br>4                                             |                                                        |                                       |                                                          |                                 |                         |                                         | 0 Hz           |                                                      |             |
| 5                                                       |                                                        |                                       |                                                          |                                 |                         |                                         | X Axis         | s Scale<br>.og<br>in                                 |             |
|                                                         | Jun 10, 2022<br>4:47:12 PM                             |                                       |                                                          |                                 |                         | HX                                      | Signa          | I Track<br>Zoom)                                     |             |
| 802.                                                    | 11ax_16                                                | 0MHz                                  | Chain0                                                   | 5570N                           | ΛHz                     |                                         |                |                                                      | 1           |
|                                                         | +                                                      | _                                     | _                                                        |                                 |                         |                                         | ø              | Frequency                                            | • 3         |
| Coupling: DC                                            | Input Z: 50 Q<br>Corrections: Off                      | #Atten: 30 dB                         | PNO: Fast<br>Gate: Off                                   | #Avg Type: Po<br>Trig: Free Rur |                         | 1 2 3 4 5 6<br>A WW WW W                |                | er Frequency                                         | Settings    |
| align: Auto                                             | Freq Ref: Int (S)                                      |                                       | IF Gain: Low<br>Sig Track: Off                           |                                 |                         | ANNNN                                   | Span           | 0000000 GHz                                          |             |
| Spectrum v                                              | R                                                      | ef Lvi Offset 21                      | 20 dB                                                    | Mk                              |                         | 35 0 GHz                                | 200.           | 000000 MHz                                           |             |
| cale/Div 10 dB                                          | R                                                      | ef Level 30.00 d                      | Bm                                                       |                                 | -1.                     | 508 dBm                                 |                | Swept Span<br>Zero Span                              |             |
| 20.0                                                    |                                                        |                                       |                                                          |                                 |                         |                                         |                | Full Span                                            |             |
| .00                                                     |                                                        |                                       |                                                          |                                 | <b>♦</b> <sup>1</sup> — |                                         | Start          |                                                      |             |
| 10.0<br>20.0                                            | the second                                             | m                                     |                                                          |                                 |                         |                                         |                | Freq<br>0000000 GHz                                  |             |
| 30.0<br>40.0<br>50.0                                    | ·····                                                  | <u> </u>                              |                                                          |                                 |                         | <b>`</b>                                | Stop<br>5.67   | Freq<br>0000000 GHz                                  |             |
| 60.0                                                    |                                                        |                                       |                                                          |                                 |                         |                                         | _              | AUTO TUNE                                            |             |
| enter 5.5700 GHz<br>Res BW 1.0 MHz                      |                                                        | #Video BW 3.0                         | MHZ                                                      | Swe                             |                         | n 200.0 MHz<br>s (1001 pts)             | CF SI          |                                                      |             |
| Marker Table                                            |                                                        |                                       |                                                          |                                 |                         |                                         |                | 00000 MHz<br>Auto                                    |             |
| Mode Trace Scale 1 N 1 f                                | X<br>5.635 0 GHz                                       | Y<br>-7.508 dBm                       | Function F                                               | unction Width                   | Functi                  | on Value                                | • •            |                                                      |             |
| 2 3                                                     |                                                        |                                       |                                                          |                                 |                         |                                         | Freq<br>0 Hz   | Unset                                                |             |
| 4 5                                                     |                                                        |                                       |                                                          |                                 |                         |                                         |                | s Scale                                              |             |
|                                                         | ) Jun 10, 2022 🌈                                       |                                       |                                                          |                                 |                         |                                         |                | Jin                                                  |             |
| ¶ ∩ ∩ <b>■</b> ?                                        | 4:54:31 PM                                             |                                       |                                                          |                                 |                         |                                         | (Span          | l Track<br>Zoom)                                     |             |
| pectrum Analyzer 1                                      |                                                        | ax_160                                | )MHz_C                                                   | nain'i                          | _525                    | UMHZ                                    | _              | <b></b>                                              |             |
| Wept SA                                                 | HINDUT Z: 50 Ω                                         | #Atten: 30 dB                         | PNO: Fast                                                | #Avg Type: Po                   | ower (RMS               | 123456                                  | <b>Ö</b>       | Frequency                                            | <u>'</u> [- |
| Coupling: DC<br>Align: Auto                             | Corrections: Off<br>Freq Ref: Int (S)                  |                                       | Gate: Off<br>IF Gain: Low                                | Trig: Free Rur                  | 1                       | A₩₩₩₩₩                                  |                | er Frequency<br>0000000 GHz                          | Settings    |
| a                                                       |                                                        |                                       | Sig Track: Off                                           |                                 |                         | ANNNNN                                  | Span           |                                                      |             |
| Spectrum v<br>icale/Div 10 dB                           |                                                        | ef Lvi Offset 21.<br>ef Level 30.00 d |                                                          | Mk                              |                         | 75 8 GHz<br>020 dBm                     |                | 000000 MHz                                           |             |
| .og                                                     |                                                        | si Level 30.00 u                      | bill                                                     |                                 |                         |                                         |                | Swept Span<br>Zero Span                              |             |
| 20.0                                                    |                                                        | <b></b>                               | <b>_1</b>                                                |                                 |                         |                                         |                | Full Span                                            |             |
|                                                         |                                                        |                                       |                                                          |                                 |                         |                                         | Start          |                                                      |             |
|                                                         |                                                        |                                       |                                                          |                                 |                         |                                         |                | D000000 GHz                                          |             |
| 0.0                                                     |                                                        | + +                                   |                                                          |                                 |                         | ·                                       | Stop           |                                                      |             |
|                                                         |                                                        | + +                                   |                                                          |                                 |                         |                                         | 5.35           | 0000000 GHz                                          |             |
|                                                         |                                                        |                                       |                                                          |                                 |                         |                                         |                |                                                      |             |
| 10 0 0 0 0 0 0 0 0 0 0 0 0 0 0 0 0 0 0                  |                                                        | #Video BW 3.0                         | MHz                                                      |                                 | Spa                     | n 200.0 MHz                             |                |                                                      |             |
| 100 000 000 000 000 000 000 000 000 000                 |                                                        | #Video BW 3.0                         | MHz                                                      | Swe                             | Spa<br>ep 1.00 m        | n 200.0 MHz<br>s (1001 pts)             | CF SI<br>20.0  | AUTO TUNE                                            |             |
| 0 0 0 0 0 0 0 0 0 0 0 0 0 0 0 0 0 0 0                   | x                                                      | Y                                     |                                                          | Swe                             | ep 1.00 m               | n 200.0 MHz<br>s (1001 pts)<br>on Value | CF SI<br>20.0  | AUTO TUNE<br>Iep<br>D00000 MHz<br>Auto               |             |
| Mode Trace Scale                                        |                                                        |                                       |                                                          |                                 | ep 1.00 m               | s (1001 pts)                            | CF SI<br>20.0  | AUTO TUNE<br>P<br>D0000 MHz<br>Auto<br>Aan<br>Offset |             |
| 000 000 000 000 000 000 000 000 000 00                  | x                                                      | Y                                     |                                                          |                                 | ep 1.00 m               | s (1001 pts)                            | CF SI<br>20.00 | AUTO TUNE<br>PO0000 MHz<br>Auto<br>Man<br>Offset     |             |
| 000 000 000 000 000 000 000 000 000 00                  | x                                                      | Y                                     |                                                          |                                 | ep 1.00 m               | s (1001 pts)                            | CF SI<br>20.00 | AUTO TUNE tep 300000 MHz Auto Aan Offset s Scale .og |             |