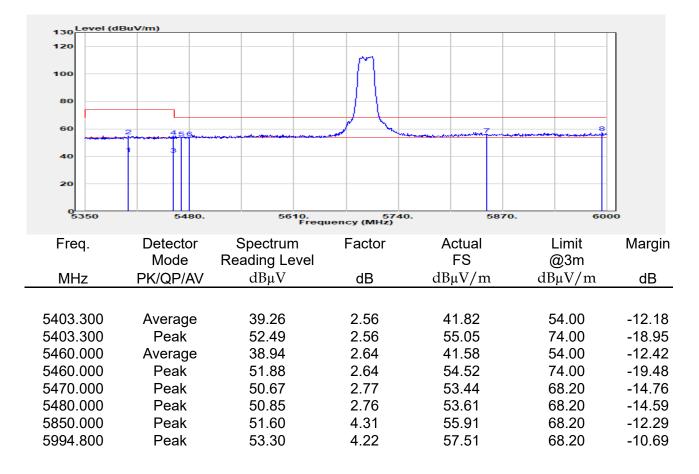

## Report No.: E2/2022/30060 Page: 135 of 498

| эмерган                                                 | +                                                      |                                       |                                                          |                                 |                         |                                         | Ö              | Frequency                                            | · 1         |
|---------------------------------------------------------|--------------------------------------------------------|---------------------------------------|----------------------------------------------------------|---------------------------------|-------------------------|-----------------------------------------|----------------|------------------------------------------------------|-------------|
| EYSIGHT Input: RF<br>← Coupling: DC<br>Align: Auto<br>a | Input Z: 50 Ω<br>Corrections: Off<br>Freq Ref: Int (S) | #Atten: 30 dB                         | PNO: Fast<br>Gate: Off<br>IF Gain: Low<br>Sin Track: Off | #Avg Type: Po<br>Trig: Free Rur | 1                       | 1 2 3 4 5 6<br>A WW WW W<br>A N N N N N |                | er Frequency<br>0000000 GHz                          | Settings    |
|                                                         |                                                        |                                       | Sig Track: Off                                           | Mk                              |                         | 04 0 GHz                                | Span           |                                                      |             |
| Spectrum v<br>cale/Div 10 dB                            | R                                                      | ef Lvi Offset 21.<br>ef Level 30.00 d | 20 dB<br>Bm                                              | WIN                             |                         | 850 dBm                                 |                | 000000 MHz<br>Swept Span                             |             |
| <b>0</b> 0                                              |                                                        | T T                                   |                                                          |                                 |                         |                                         |                | Zero Span                                            |             |
| 0.0                                                     |                                                        |                                       |                                                          |                                 |                         |                                         |                | Full Span                                            |             |
| 1.00                                                    |                                                        |                                       |                                                          |                                 |                         |                                         | Start          | Freq                                                 |             |
| 0.0                                                     |                                                        |                                       | and a construction                                       | WM_N                            | h have be               |                                         | 5.47<br>Stop   | D000000 GHz                                          |             |
| i0.0<br>i0.0                                            |                                                        |                                       |                                                          |                                 |                         |                                         | 5.67           | 0000000 GHz                                          |             |
| enter 5.5700 GHz<br>Res BW 1.0 MHz                      |                                                        | #Video BW 3.0                         | MHz                                                      | Swe                             | Spa<br>ep 1.00 m        | n 200.0 MHz<br>s (1001 pts)             | CF SI          | AUTO TUNE                                            |             |
| Marker Table v                                          |                                                        |                                       |                                                          |                                 |                         |                                         | 20.0           | 00000 MHz                                            |             |
| Mode Trace Scale                                        | X<br>5.504 0 GHz                                       | Y<br>-7.850 dBm                       | Function F                                               | unction Width                   | Functi                  | on Value                                |                | <i>l</i> lan                                         |             |
| 2<br>3<br>4                                             |                                                        |                                       |                                                          |                                 |                         |                                         | 0 Hz           |                                                      |             |
| 5                                                       |                                                        |                                       |                                                          |                                 |                         |                                         | X Axis         | s Scale<br>.og<br>in                                 |             |
|                                                         | Jun 10, 2022<br>4:47:12 PM                             |                                       |                                                          |                                 |                         | HX                                      | Signa          | I Track<br>Zoom)                                     |             |
| 802.                                                    | 11ax_16                                                | 0MHz                                  | Chain0                                                   | 5570N                           | ΛHz                     |                                         |                |                                                      | 1           |
|                                                         | +                                                      | _                                     | _                                                        |                                 |                         |                                         | ø              | Frequency                                            | • 3         |
| Coupling: DC                                            | Input Z: 50 Q<br>Corrections: Off                      | #Atten: 30 dB                         | PNO: Fast<br>Gate: Off                                   | #Avg Type: Po<br>Trig: Free Rur |                         | 1 2 3 4 5 6<br>A WW WW W                |                | er Frequency                                         | Settings    |
| align: Auto                                             | Freq Ref: Int (S)                                      |                                       | IF Gain: Low<br>Sig Track: Off                           |                                 |                         | ANNNN                                   | Span           | 0000000 GHz                                          |             |
| Spectrum v                                              | R                                                      | ef Lvi Offset 21                      | 20 dB                                                    | Mk                              |                         | 35 0 GHz                                | 200.           | 000000 MHz                                           |             |
| cale/Div 10 dB                                          | R                                                      | ef Level 30.00 d                      | Bm                                                       |                                 | -1.                     | 508 dBm                                 |                | Swept Span<br>Zero Span                              |             |
| 20.0                                                    |                                                        |                                       |                                                          |                                 |                         |                                         |                | Full Span                                            |             |
| .00                                                     |                                                        |                                       |                                                          |                                 | <b>♦</b> <sup>1</sup> — |                                         | Start          |                                                      |             |
| 10.0<br>20.0                                            | the second                                             | m                                     |                                                          |                                 |                         |                                         |                | Freq<br>0000000 GHz                                  |             |
| 30.0<br>40.0<br>50.0                                    | ·····                                                  | <u> </u>                              |                                                          |                                 |                         | <b>`</b>                                | Stop<br>5.67   | Freq<br>0000000 GHz                                  |             |
| 60.0                                                    |                                                        |                                       |                                                          |                                 |                         |                                         | _              | AUTO TUNE                                            |             |
| enter 5.5700 GHz<br>Res BW 1.0 MHz                      |                                                        | #Video BW 3.0                         | MHZ                                                      | Swe                             |                         | n 200.0 MHz<br>s (1001 pts)             | CF SI          |                                                      |             |
| Marker Table                                            |                                                        |                                       |                                                          |                                 |                         |                                         |                | 00000 MHz<br>Auto                                    |             |
| Mode Trace Scale 1 N 1 f                                | X<br>5.635 0 GHz                                       | Y<br>-7.508 dBm                       | Function F                                               | unction Width                   | Functi                  | on Value                                | • •            |                                                      |             |
| 2 3                                                     |                                                        |                                       |                                                          |                                 |                         |                                         | Freq<br>0 Hz   | Unset                                                |             |
| 4 5                                                     |                                                        |                                       |                                                          |                                 |                         |                                         |                | s Scale                                              |             |
|                                                         | ) Jun 10, 2022 🌈                                       |                                       |                                                          |                                 |                         |                                         |                | Jin                                                  |             |
| ¶ ∩ ∩ <b>■</b> ?                                        | 4:54:31 PM                                             |                                       |                                                          |                                 |                         |                                         | (Span          | l Track<br>Zoom)                                     |             |
| pectrum Analyzer 1                                      |                                                        | ax_160                                | )MHz_C                                                   | nain'i                          | _525                    | UMHZ                                    | _              | <b></b>                                              |             |
| Wept SA                                                 | HINDUT Z: 50 Ω                                         | #Atten: 30 dB                         | PNO: Fast                                                | #Avg Type: Po                   | ower (RMS               | 123456                                  | <b>Ö</b>       | Frequency                                            | <u>'</u> [- |
| Coupling: DC<br>Align: Auto                             | Corrections: Off<br>Freq Ref: Int (S)                  |                                       | Gate: Off<br>IF Gain: Low                                | Trig: Free Rur                  | 1                       | A₩₩₩₩₩                                  |                | er Frequency<br>0000000 GHz                          | Settings    |
| a                                                       |                                                        |                                       | Sig Track: Off                                           |                                 |                         | ANNNNN                                  | Span           |                                                      |             |
| Spectrum v<br>icale/Div 10 dB                           |                                                        | ef Lvi Offset 21.<br>ef Level 30.00 d |                                                          | Mk                              |                         | 75 8 GHz<br>020 dBm                     |                | 000000 MHz                                           |             |
| .og                                                     |                                                        | si Level 30.00 u                      | bill                                                     |                                 |                         |                                         |                | Swept Span<br>Zero Span                              |             |
| 20.0                                                    |                                                        | <b></b>                               | <b>_1</b>                                                |                                 |                         |                                         |                | Full Span                                            |             |
|                                                         |                                                        |                                       |                                                          |                                 |                         |                                         | Start          |                                                      |             |
|                                                         |                                                        |                                       |                                                          |                                 |                         |                                         |                | D000000 GHz                                          |             |
| 0.0                                                     |                                                        | + +                                   |                                                          |                                 |                         | ·                                       | Stop           |                                                      |             |
|                                                         |                                                        | + +                                   |                                                          |                                 |                         |                                         | 5.35           | 0000000 GHz                                          |             |
|                                                         |                                                        |                                       |                                                          |                                 |                         |                                         |                |                                                      |             |
| 10 0 0 0 0 0 0 0 0 0 0 0 0 0 0 0 0 0 0                  |                                                        | #Video BW 3.0                         | MHz                                                      |                                 | Spa                     | n 200.0 MHz                             |                |                                                      |             |
| 100 000 000 000 000 000 000 000 000 000                 |                                                        | #Video BW 3.0                         | MHz                                                      | Swe                             | Spa<br>ep 1.00 m        | n 200.0 MHz<br>s (1001 pts)             | CF SI<br>20.0  | AUTO TUNE                                            |             |
| 0 0 0 0 0 0 0 0 0 0 0 0 0 0 0 0 0 0 0                   | x                                                      | Y                                     |                                                          | Swe                             | ep 1.00 m               | n 200.0 MHz<br>s (1001 pts)<br>on Value | CF SI<br>20.0  | AUTO TUNE<br>Iep<br>D00000 MHz<br>Auto               |             |
| Mode Trace Scale                                        |                                                        |                                       |                                                          |                                 | ep 1.00 m               | s (1001 pts)                            | CF SI<br>20.0  | AUTO TUNE<br>P<br>D0000 MHz<br>Auto<br>Aan<br>Offset |             |
| 000 000 000 000 000 000 000 000 000 00                  | x                                                      | Y                                     |                                                          |                                 | ep 1.00 m               | s (1001 pts)                            | CF SI<br>20.00 | AUTO TUNE<br>PO0000 MHz<br>Auto<br>Man<br>Offset     |             |
| 000 000 000 000 000 000 000 000 000 00                  | x                                                      | Y                                     |                                                          |                                 | ep 1.00 m               | s (1001 pts)                            | CF SI<br>20.00 | AUTO TUNE tep 300000 MHz Auto Aan Offset s Scale .og |             |