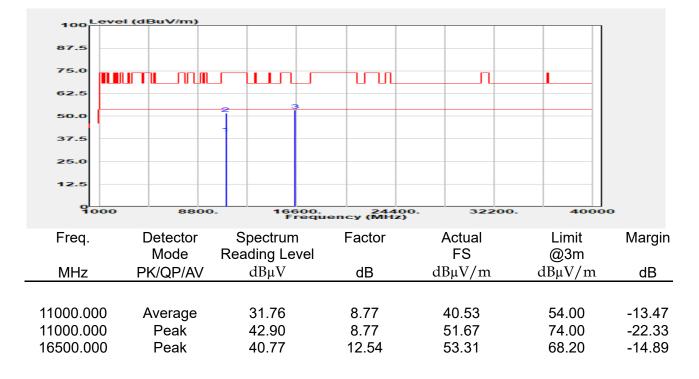

| :E1 Plane           |
| Ant Path       | :MIMO               |

| Test Site    | :SAC G       |
|--------------|--------------|
| Test Date    | :2022-06-07  |
| Temp./Humi.  | :22.1/69     |
| Antenna Pol. | :Horizontal  |
| Engineer     | :Quentin Liu |



除非另有說明,此報告結果僅對測試之樣品負責,同時此樣品僅保留90天。本報告未經本公司書面許可,不可部份複製。



| Report Number  | :E2/2022/30060     |
|----------------|--------------------|
| Operation Mode | :802.11ax20        |
| Test Frequency | :5500 MHz          |
| Test Mode      | :TX CH LOW RU FULL |
| EUT Pol        | :E1 Plane          |
| Ant Path       | :MIMO              |

| Test Site    | :SAC G       |
|--------------|--------------|
| Test Date    | :2022-06-07  |
| Temp./Humi.  | :22.1/69     |
| Antenna Pol. | :Vertical    |
| Engineer     | :Quentin Liu |



除非另有說明,此報告結果僅對測試之樣品負責,同時此樣品僅保留90天。本報告未經本公司書面許可,不可部份複製。



| Report Number  | :E2/2022/30060     |
|----------------|--------------------|
| Operation Mode | :802.11ax20        |
| Test Frequency | :5500 MHz          |
| Test Mode      | :TX CH LOW RU FULL |
| EUT Pol        | :E1 Plane          |
| Ant Path       | :MIMO              |

| Test Site    | :SAC G       |
|--------------|--------------|
| Test Date    | :2022-06-07  |
| Temp./Humi.  | :22.1/69     |
| Antenna Pol. | :Horizontal  |
| Engineer     | :Quentin Liu |



除非另有說明,此報告結果僅對測試之樣品負責,同時此樣品僅保留90天。本報告未經本公司書面許可,不可部份複製。



| Report Number  | :E2/2022/30060     |
|----------------|--------------------|
| Operation Mode | :802.11ax20        |
| Test Frequency | :5580 MHz          |
| Test Mode      | :TX CH MID RU FULL |
| EUT