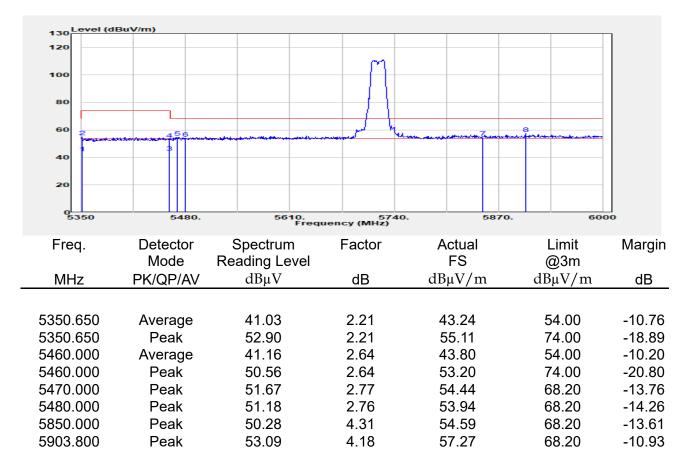

## Report No.: E2/2022/30060 Page: 135 of 498

| эмерган                                                 | +                                                      |                                       |                                                          |                                 |                         |                                         | Ö              | Frequency                                            | · 1         |
|---------------------------------------------------------|--------------------------------------------------------|---------------------------------------|----------------------------------------------------------|---------------------------------|-------------------------|-----------------------------------------|----------------|------------------------------------------------------|-------------|
| EYSIGHT Input: RF<br>← Coupling: DC<br>Align: Auto<br>a | Input Z: 50 Ω<br>Corrections: Off<br>Freq Ref: Int (S) | #Atten: 30 dB                         | PNO: Fast<br>Gate: Off<br>IF Gain: Low<br>Sin Track: Off | #Avg Type: Po<br>Trig: Free Rur | 1                       | 1 2 3 4 5 6<br>A WW WW W<br>A N N N N N |                | er Frequency<br>0000000 GHz                          | Settings    |
|                                                         |                                                        |                                       | Sig Track: Off                                           | Mk                              |                         | 04 0 GHz                                | Span           |                                                      |             |
| Spectrum v<br>cale/Div 10 dB                            | R                                                      | ef Lvi Offset 21.<br>ef Level 30.00 d | 20 dB<br>Bm                                              | WIN                             |                         | 850 dBm                                 |                | 000000 MHz<br>Swept Span                             |             |
| <b>0</b> 0                                              |                                                        | T T                                   |                                                          |                                 |                         |                                         |                | Zero Span                                            |             |
| 0.0                                                     |                                                        |                                       |                                                          |                                 |                         |                                         |                | Full Span                                            |             |
| 1.00                                                    |                                                        |                                       |                                                          |                                 |                         |                                         | Start          | Freq                                                 |             |
| 0.0                                                     |                                                        |                                       | and a construction                                       | WM_N                            | h have be               |                                         | 5.47<br>Stop   | D000000 GHz                                          |             |
| i0.0<br>i0.0                                            |                                                        |                                       |                                                          |                                 |                         |                                         | 5.67           | 0000000 GHz                                          |             |
| enter 5.5700 GHz<br>Res BW 1.0 MHz                      |                                                        | #Video BW 3.0                         | MHz                                                      | Swe                             | Spa<br>ep 1.00 m        | n 200.0 MHz<br>s (1001 pts)             | CF SI          | AUTO TUNE                                            |             |
| Marker Table v                                          |                                                        |                                       |                                                          |                                 |                         |                                         | 20.0           | 00000 MHz                                            |             |
| Mode Trace Scale                                        | X<br>5.504 0 GHz                                       | Y<br>-7.850 dBm                       | Function F                                               | unction Width                   | Functi                  | on Value                                |                | <i>l</i> lan                                         |             |
| 2<br>3<br>4                                             |                                                        |                                       |                                                          |                                 |                         |                                         | 0 Hz           |                                                      |             |
| 5                                                       |                                                        |                                       |                                                          |                                 |                         |                                         | X Axis         | s Scale<br>.og<br>in                                 |             |
|                                                         | Jun 10, 2022<br>4:47:12 PM                             |                                       |                                                          |                                 |                         | HX                                      | Signa          | I Track<br>Zoom)                                     |             |
| 802.                                                    | 11ax_16                                                | 0MHz                                  | Chain0                                                   | 5570N                           | ΛHz                     |                                         |                |                                                      | 1           |
|                                                         | +                                                      | _                                     | _                                                        |                                 |                         |                                         | ø              | Frequency                                            | • 3         |
| Coupling: DC                                            | Input Z: 50 Q<br>Corrections: Off                      | #Atten: 30 dB                         | PNO: Fast<br>Gate: Off                                   | #Avg Type: Po<br>Trig: Free Rur |                         | 1 2 3 4 5 6<br>A WW WW W                |                | er Frequency                                         | Settings    |
| align: Auto                                             | Freq Ref: Int (S)                                      |                                       | IF Gain: Low<br>Sig Track: Off                           |                                 |                         | ANNNN                                   | Span           | 0000000 GHz                                          |             |
| Spectrum v                                              | R                                                      | ef Lvi Offset 21                      | 20 dB                                                    | Mk                              |                         | 35 0 GHz                                | 200.           | 000000 MHz                                           |             |
| cale/Div 10 dB                                          | R                                                      | ef Level 30.00 d                      | Bm                                                       |                                 | -1.                     | 508 dBm                                 |                | Swept Span<br>Zero Span                              |             |
| 20.0                                                    |                                                        |                                       |                                                          |                                 |                         |                                         |                | Full Span                                            |             |
| .00                                                     |                                                        |                                       |                                                          |                                 | <b>♦</b> <sup>1</sup> — |                                         | Start          |                                                      |             |
| 10.0<br>20.0                                            | the second                                             | m                                     |                                                          |                                 |                         |                                         |                | Freq<br>0000000 GHz                                  |             |
| 30.0<br>40.0<br>50.0                                    | ·····                                                  | <u> </u>                              |                                                          |                                 |                         | <b>`</b>                                | Stop<br>5.67   | Freq<br>0000000 GHz                                  |             |
| 60.0                                                    |                                                        |                                       |                                                          |                                 |                         |                                         | _              | AUTO TUNE                                            |             |
| enter 5.5700 GHz<br>Res BW 1.0 MHz                      |                                                        | #Video BW 3.0                         | MHZ                                                      | Swe                             |                         | n 200.0 MHz<br>s (1001 pts)             | CF SI          |                                                      |             |
| Marker Table                                            |                                                        |                                       |                                                          |                                 |                         |                                         |                | 00000 MHz<br>Auto                                    |             |
| Mode Trace Scale 1 N 1 f                                | X<br>5.635 0 GHz                                       | Y<br>-7.508 dBm                       | Function F                                               | unction Width                   | Functi                  | on Value                                | • •            |                                                      |             |
| 2 3                                                     |                                                        |                                       |                                                          |                                 |                         |                                         | Freq<br>0 Hz   | Unset                                                |             |
| 4 5                                                     |                                                        |                                       |                                                          |                                 |                         |                                         |                | s Scale                                              |             |
|                                                         | ) Jun 10, 2022 🌈                                       |                                       |                                                          |                                 |                         |                                         |                | Jin                                                  |             |
| ¶ ∩ ∩ <b>■</b> ?                                        | 4:54:31 PM                                             |                                       |                                                          |                                 |                         |                                         | (Span          | l Track<br>Zoom)                                     |             |
| pectrum Analyzer 1                                      |                                                        | ax_160                                | )MHz_C                                                   | nain'i                          | _525                    | UMHZ                                    | _              | <b></b>                                              |             |
| Wept SA                                                 | HINDUT Z: 50 Ω                                         | #Atten: 30 dB                         | PNO: Fast                                                | #Avg Type: Po                   | ower (RMS               | 123456                                  | <b>Ö</b>       | Frequency                                            | <u>'</u> [- |
| Coupling: DC<br>Align: Auto                             | Corrections: Off<br>Freq Ref: Int (S)                  |                                       | Gate: Off<br>IF Gain: Low                                | Trig: Free Rur                  | 1                       | A₩₩₩₩₩                                  |                | er Frequency<br>0000000 GHz                          | Settings    |
| a                                                       |                                                        |                                       | Sig Track: Off                                           |                                 |                         | ANNNNN                                  | Span           |                                                      |             |
| Spectrum v<br>icale/Div 10 dB                           |                                                        | ef Lvi Offset 21.<br>ef Level 30.00 d |                                                          | Mk                              |                         | 75 8 GHz<br>020 dBm                     |                | 000000 MHz                                           |             |
| .og                                                     |                                                        | si Level 30.00 u                      | bill                                                     |                                 |                         |                                         |                | Swept Span<br>Zero Span                              |             |
| 20.0                                                    |                                                        | <b></b>                               | <b>_1</b>                                                |                                 |                         |                                         |                | Full Span                                            |             |
|                                                         |                                                        |                                       |                                                          |                                 |                         |                                         | Start          |                                                      |             |
|                                                         |                                                        |                                       |                                                          |                                 |                         |                                         |                | D000000 GHz                                          |             |
| 0.0                                                     |                                                        | + +                                   |                                                          |                                 |                         | ·                                       | Stop           |                                                      |             |
|                                                         |                                                        | + +                                   |                                                          |                                 |                         |                                         | 5.35           | 0000000 GHz                                          |             |
|                                                         |                                                        |                                       |                                                          |                                 |                         |                                         |                |                                                      |             |
| 10 0 0 0 0 0 0 0 0 0 0 0 0 0 0 0 0 0 0                  |                                                        | #Video BW 3.0                         | MHz                                                      |                                 | Spa                     | n 200.0 MHz                             |                |                                                      |             |
| 100 000 000 000 000 000 000 000 000 000                 |                                                        | #Video BW 3.0                         | MHz                                                      | Swe                             | Spa<br>ep 1.00 m        | n 200.0 MHz<br>s (1001 pts)             | CF SI<br>20.0  | AUTO TUNE                                            |             |
| 0 0 0 0 0 0 0 0 0 0 0 0 0 0 0 0 0 0 0                   | x                                                      | Y                                     |                                                          | Swe                             | ep 1.00 m               | n 200.0 MHz<br>s (1001 pts)<br>on Value | CF SI<br>20.0  | AUTO TUNE<br>Iep<br>D00000 MHz<br>Auto               |             |
| Mode Trace Scale                                        |                                                        |                                       |                                                          |                                 | ep 1.00 m               | s (1001 pts)                            | CF SI<br>20.0  | AUTO TUNE<br>P<br>D0000 MHz<br>Auto<br>Aan<br>Offset |             |
| 000 000 000 000 000 000 000 000 000 00                  | x                                                      | Y                                     |                                                          |                                 | ep 1.00 m               | s (1001 pts)                            | CF SI<br>20.00 | AUTO TUNE<br>PO0000 MHz<br>Auto<br>Man<br>Offset     |             |
| 000 000 000 000 000 000 000 000 000 00                  | x                                                      | Y                                     |                                                          |                                 | ep 1.00 m               | s (1001 pts)                            | CF SI<br>20.00 | AUTO TUNE tep 300000 MHz Auto Aan Offset s Scale .og |             |