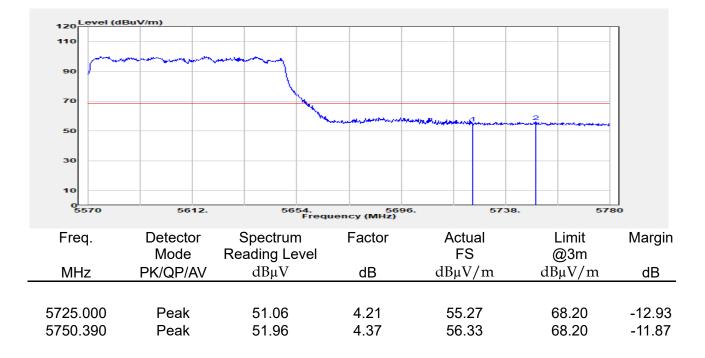

## Report No.: E2/2022/30060 Page: 136 of 498

Unless otherwise stated the results shown in this test report refer only to the sample(s) tested and such sample(s) are retained for 90 days only.

除非另有說明,此報告結果僅對測試之樣品負責,同時此樣品僅保留90天。本報告未經本公司書面許可,不可部份複製。