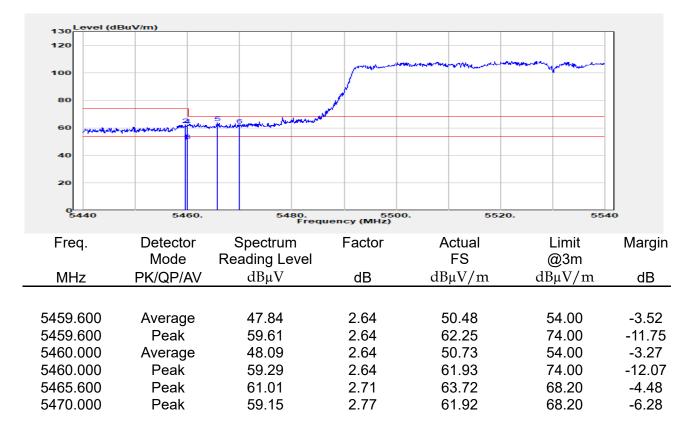

## Report No.: E2/2022/30060 Page: 137 of 498

Unless otherwise stated the results shown in this test report refer only to the sample(s) tested and such sample(s) are retained for 90 days only.

除非另有說明,此報告結果僅對測試之樣品負責,同時此樣品僅保留90天。本報告未經本公司書面許可,不可部份複製。