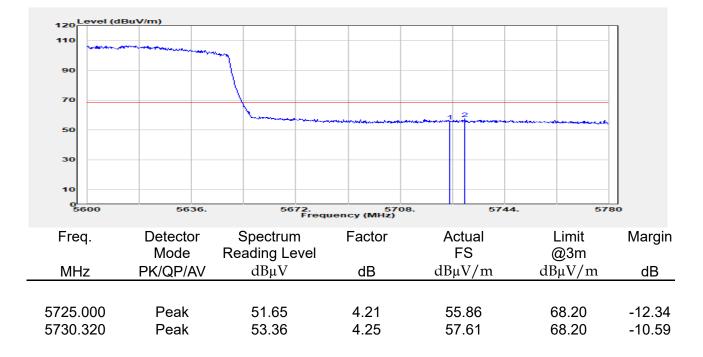

## Report No.: E2/2022/30060 Page: 137 of 498

Unless otherwise stated the results shown in this test report refer only to the sample(s) tested and such sample(s) are retained for 90 days only.

除非另有說明,此報告結果僅對測試之樣品負責,同時此樣品僅保留90天。本報告未經本公司書面許可,不可部份複製。