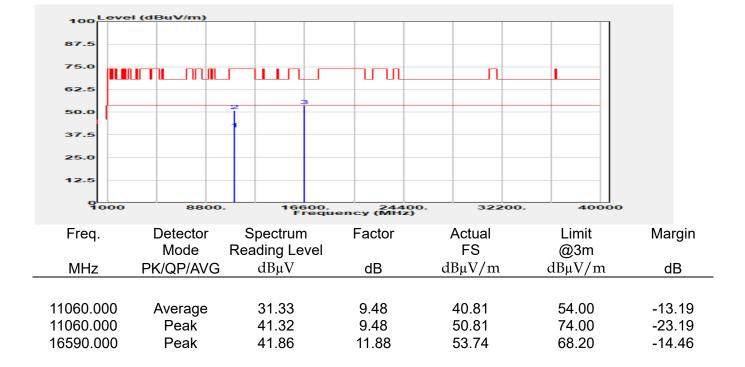

st F | requency  | :5290 MHz      |
| Test M | lode      | :TX CH HIGH    |
| EUT P  | ol        | :E1 Plane      |
|        |           |                |

| Test Site    | :SAC G       |
|--------------|--------------|
| Test Date    | :2022-06-14  |
| Temp./Humi.  | :24/70       |
| Antenna Pol. | :Horizontal  |
| Engineer     | :Quentin Liu |





| Report Number  | :E2/2022/30060 |
|----------------|----------------|
| Operation Mode | :802.11ax80    |
| Test Frequency | :5530 MHz      |
| Test Mode      | :TX CH LOW     |
| EUT Pol        | :E1 Plane      |
|                |                |

| Test Site    | :SAC G       |
|--------------|--------------|
| Test Date    | :2022-06-14  |
| Temp./Humi.  | :24/70       |
| Antenna Pol. | :Vertical    |
| Engineer     | :Quentin Liu |



除非另有說明,此報告結果僅對測試之樣品負責,同時此樣品僅保留90天。本報告未經本公司書面許可,不可部份複製。



| Report Number  | :E2/2022/30060 |
|----------------|----------------|
| Operation Mode | :802.11ax80    |
| Test Frequency | :5530 MHz      |
| Test Mode      | :TX CH LOW     |
| EUT Pol        | :E1 Plane      |
|                |                |

| Test Site    | :SAC G       |
|--------------|--------------|
| Test Date    | :2022-06-14  |
| Temp./Humi.  | :24/70       |
| Antenna Pol. | :Horizontal  |
| Engineer     | :Quentin Liu |





| Report Number  | :E2/2022/30060 |
|----------------|----------------|
| Operation Mode | :802.11ax80    |
| Test Frequency | :5610 MHz      |
| Test Mode      | :TX CH HIGH    |
| EUT Pol        | :E1 Plane      |
|                |                |

| Test Site    | :SAC G       |
|----