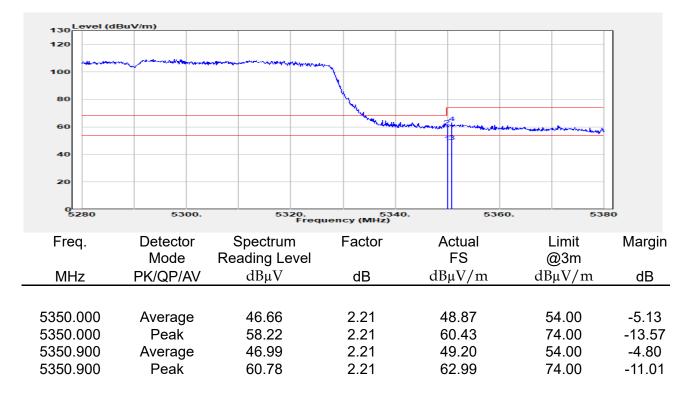

## Report No.: E2/2022/30060 Page: 136 of 498

Unless otherwise stated the results shown in this test report refer only to the sample(s) tested and such sample(s) are retained for 90 days only.

除非另有說明,此報告結果僅對測試之樣品負責,同時此樣品僅保留90天。本報告未經本公司書面許可,不可部份複製。