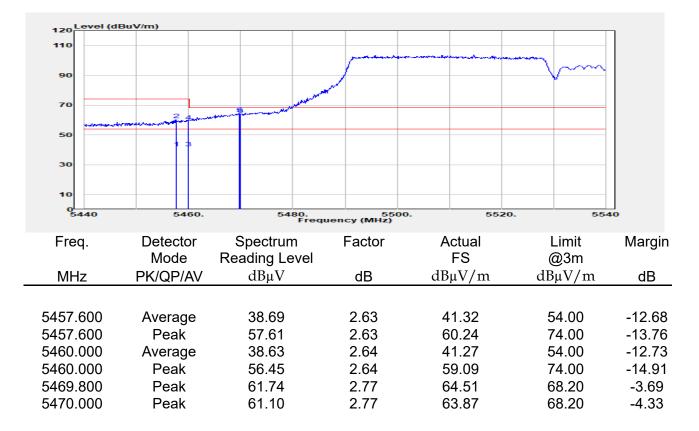

saction documents. This document cannot be reproduced except in full, without prior written approval of the Company. Any unauthorized alteration, forgery or falsification of the content or appearance of this document is unlawful and offenders may be prosecuted to the fullest extent of the law. GS Taiwan Ltd



| Report Number  | :E2/2022/30060       |
|----------------|----------------------|
| Operation Mode | :802.11ax80          |
| Test Frequency | :5530 MHz            |
| Test Mode      | :BE CH LOW RU 484/65 |
| EUT Pol        | :E1 Plane            |
| Ant Path       | :MIMO                |

| Test Site    | :SAC G       |
|--------------|--------------|
| Test Date    | :2022-06-01  |
| Temp./Humi.  | :26.8/68     |
| Antenna Pol. | :Vertical    |
| Engineer     | :Quentin Liu |



除非另有說明,此報告結果僅對測試之樣品負責,同時此樣品僅保留90天。本報告未經本公司書面許可,不可部份複製

This document is issued by the Company subject to its General Conditions of Service printed overleaf, available on request or accessible at <a href="http://www.sgs.com.tw/Terms-and-Conditions">http://www.sgs.com.tw/Terms-and-Conditions</a> and for electronic format documents, subject to Terms and Conditions for Electronic Documents at <a href="http://www.sgs.com.tw/Terms-and-Conditions">http://www.sgs.com.tw/Terms-and-Conditions</a> and for electronic format documents, subject to Terms and Conditions for Electronic Documents at <a href="http://www.sgs.com.tw/Terms-and-Conditions">http://www.sgs.com.tw/Terms-and-Conditions</a> and for electronic format documents, subject to Terms and Conditions for Electronic Documents at <a href="htt