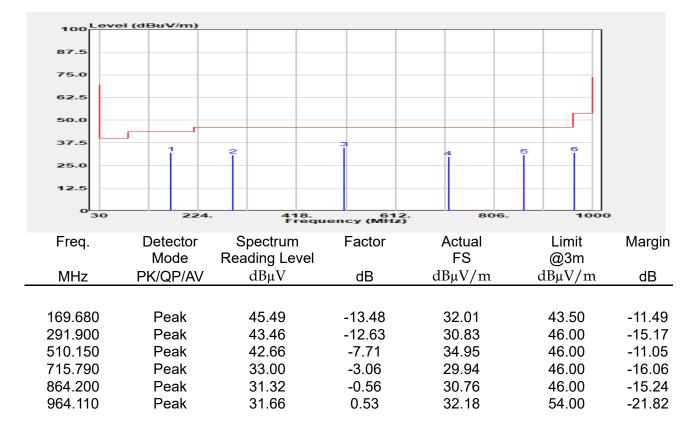

## Report No.: E2/2022/30060 Page: 135 of 498

| эмерган                                                 | +                                                      |                                       |                                                          |                                 |                         |                                         | Ö              | Frequency                                            | · 1         |
|---------------------------------------------------------|--------------------------------------------------------|---------------------------------------|----------------------------------------------------------|---------------------------------|-------------------------|-----------------------------------------|----------------|------------------------------------------------------|-------------|
| EYSIGHT Input: RF<br>← Coupling: DC<br>Align: Auto<br>a | Input Z: 50 Ω<br>Corrections: Off<br>Freq Ref: Int (S) | #Atten: 30 dB                         | PNO: Fast<br>Gate: Off<br>IF Gain: Low<br>Sin Track: Off | #Avg Type: Po<br>Trig: Free Rur | 1                       | 1 2 3 4 5 6<br>A WW WW W<br>A N N N N N |                | er Frequency<br>0000000 GHz                          | Settings    |
|                                                         |                                                        |                                       | Sig Track: Off                                           | Mk                              |                         | 04 0 GHz                                | Span           |                                                      |             |
| Spectrum v<br>cale/Div 10 dB                            | R                                                      | ef Lvi Offset 21.<br>ef Level 30.00 d | 20 dB<br>Bm                                              | WIN                             |                         | 850 dBm                                 |                | 000000 MHz<br>Swept Span                             |             |
| <b>0</b> 0                                              |                                                        | T T                                   |                                                          |                                 |                         |                                         |                | Zero Span                                            |             |
| 0.0                                                     |                                                        |                                       |                                                          |                                 |                         |                                         |                | Full Span                                            |             |
| 1.00                                                    |                                                        |                                       |                                                          |                                 |                         |                                         | Start          | Freq                                                 |             |
| 0.0                                                     |                                                        |                                       | and a construction                                       | WM_N                            | h have be               |                                         | 5.47<br>Stop   | D000000 GHz                                          |             |
| i0.0<br>i0.0                                            |                                                        |                                       |                                                          |                                 |                         |                                         | 5.67           | 0000000 GHz                                          |             |
| enter 5.5700 GHz<br>Res BW 1.0 MHz                      |                                                        | #Video BW 3.0                         | MHz                                                      | Swe                             | Spa<br>ep 1.00 m        | n 200.0 MHz<br>s (1001 pts)             | CF SI          | AUTO TUNE                                            |             |
| Marker Table v                                          |                                                        |                                       |                                                          |                                 |                         |                                         | 20.0           | 00000 MHz                                            |             |
| Mode Trace Scale                                        | X<br>5.504 0 GHz                                       | Y<br>-7.850 dBm                       | Function F                                               | unction Width                   | Functi                  | on Value                                |                | <i>l</i> lan                                         |             |
| 2<br>3<br>4                                             |                                                        |                                       |                                                          |                                 |                         |                                         | 0 Hz           |                                                      |             |
| 5                                                       |                                                        |                                       |                                                          |                                 |                         |                                         | X Axis         | s Scale<br>.og<br>in                                 |             |
|                                                         | Jun 10, 2022<br>4:47:12 PM                             |                                       |                                                          |                                 |                         | HX                                      | Signa          | I Track<br>Zoom)                                     |             |
| 802.                                                    | 11ax_16                                                | 0MHz                                  | Chain0                                                   | 5570N                           | ΛHz                     |                                         |                |                                                      | 1           |
|                                                         | +                                                      | _                                     | _                                                        |                                 |                         |                                         | ø              | Frequency                                            | • 3         |
| Coupling: DC                                            | Input Z: 50 Q<br>Corrections: Off                      | #Atten: 30 dB                         | PNO: Fast<br>Gate: Off                                   | #Avg Type: Po<br>Trig: Free Rur |                         | 1 2 3 4 5 6<br>A WW WW W                |                | er Frequency                                         | Settings    |
| align: Auto                                             | Freq Ref: Int (S)                                      |                                       | IF Gain: Low<br>Sig Track: Off                           |                                 |                         | ANNNN                                   | Span           | 0000000 GHz                                          |             |
| Spectrum v                                              | R                                                      | ef Lvi Offset 21                      | 20 dB                                                    | Mk                              |                         | 35 0 GHz                                | 200.           | 000000 MHz                                           |             |
| cale/Div 10 dB                                          | R                                                      | ef Level 30.00 d                      | Bm                                                       |                                 | -1.                     | 508 dBm                                 |                | Swept Span<br>Zero Span                              |             |
| 20.0                                                    |                                                        |                                       |                                                          |                                 |                         |                                         |                | Full Span                                            |             |
| .00                                                     |                                                        |                                       |                                                          |                                 | <b>♦</b> <sup>1</sup> — |                                         | Start          |                                                      |             |
| 10.0<br>20.0                                            | the second                                             | m                                     |                                                          |                                 |                         |                                         |                | Freq<br>0000000 GHz                                  |             |
| 30.0<br>40.0<br>50.0                                    | ·····                                                  | <u> </u>                              |                                                          |                                 |                         | <b>`</b>                                | Stop<br>5.67   | Freq<br>0000000 GHz                                  |             |
| 60.0                                                    |                                                        |                                       |                                                          |                                 |                         |                                         | _              | AUTO TUNE                                            |             |
| enter 5.5700 GHz<br>Res BW 1.0 MHz                      |                                                        | #Video BW 3.0                         | MHZ                                                      | Swe                             |                         | n 200.0 MHz<br>s (1001 pts)             | CF SI          |                                                      |             |
| Marker Table                                            |                                                        |                                       |                                                          |                                 |                         |                                         |                | 00000 MHz<br>Auto                                    |             |
| Mode Trace Scale 1 N 1 f                                | X<br>5.635 0 GHz                                       | Y<br>-7.508 dBm                       | Function F                                               | unction Width                   | Functi                  | on Value                                | • •            |                                                      |             |
| 2 3                                                     |                                                        |                                       |                                                          |                                 |                         |                                         | Freq<br>0 Hz   | Unset                                                |             |
| 4 5                                                     |                                                        |                                       |                                                          |                                 |                         |                                         |                | s Scale                                              |             |
|                                                         | ) Jun 10, 2022 🌈                                       |                                       |                                                          |                                 |                         |                                         |                | Jin                                                  |             |
| ¶ ∩ ∩ <b>■</b> ?                                        | 4:54:31 PM                                             |                                       |                                                          |                                 |                         |                                         | (Span          | l Track<br>Zoom)                                     |             |
| pectrum Analyzer 1                                      |                                                        | ax_160                                | )MHz_C                                                   | nain'i                          | _525                    | UMHZ                                    | _              | <b></b>                                              |             |
| Wept SA                                                 | HINDUT Z: 50 Ω                                         | #Atten: 30 dB                         | PNO: Fast                                                | #Avg Type: Po                   | ower (RMS               | 123456                                  | <b>Ö</b>       | Frequency                                            | <u>'</u> [- |
| Coupling: DC<br>Align: Auto                             | Corrections: Off<br>Freq Ref: Int (S)                  |                                       | Gate: Off<br>IF Gain: Low                                | Trig: Free Rur                  | 1                       | A₩₩₩₩₩                                  |                | er Frequency<br>0000000 GHz                          | Settings    |
| a                                                       |                                                        |                                       | Sig Track: Off                                           |                                 |                         | ANNNNN                                  | Span           |                                                      |             |
| Spectrum v<br>icale/Div 10 dB                           |                                                        | ef Lvi Offset 21.<br>ef Level 30.00 d |                                                          | Mk                              |                         | 75 8 GHz<br>020 dBm                     |                | 000000 MHz                                           |             |
| .og                                                     |                                                        | si Level 30.00 u                      | bill                                                     |                                 |                         |                                         |                | Swept Span<br>Zero Span                              |             |
| 20.0                                                    |                                                        | <b></b>                               | <b>_1</b>                                                |                                 |                         |                                         |                | Full Span                                            |             |
|                                                         |                                                        |                                       |                                                          |                                 |                         |                                         | Start          |                                                      |             |
|                                                         |                                                        |                                       |                                                          |                                 |                         |                                         |                | D000000 GHz                                          |             |
| 0.0                                                     |                                                        | + +                                   |                                                          |                                 |                         | ·                                       | Stop           |                                                      |             |
|                                                         |                                                        | + +                                   |                                                          |                                 |                         |                                         | 5.35           | 0000000 GHz                                          |             |
|                                                         |                                                        |                                       |                                                          |                                 |                         |                                         |                |                                                      |             |
| 10 0 0 0 0 0 0 0 0 0 0 0 0 0 0 0 0 0 0                  |                                                        | #Video BW 3.0                         | MHz                                                      |                                 | Spa                     | n 200.0 MHz                             |                |                                                      |             |
| 100 000 000 000 000 000 000 000 000 000                 |                                                        | #Video BW 3.0                         | MHz                                                      | Swe                             | Spa<br>ep 1.00 m        | n 200.0 MHz<br>s (1001 pts)             | CF SI<br>20.0  | AUTO TUNE                                            |             |
| 0 0 0 0 0 0 0 0 0 0 0 0 0 0 0 0 0 0 0                   | x                                                      | Y                                     |                                                          | Swe                             | ep 1.00 m               | n 200.0 MHz<br>s (1001 pts)<br>on Value | CF SI<br>20.0  | AUTO TUNE<br>Iep<br>D00000 MHz<br>Auto               |             |
| Mode Trace Scale                                        |                                                        |                                       |                                                          |                                 | ep 1.00 m               | s (1001 pts)                            | CF SI<br>20.0  | AUTO TUNE<br>P<br>D0000 MHz<br>Auto<br>Aan<br>Offset |             |
| 000 000 000 000 000 000 000 000 000 00                  | x                                                      | Y                                     |                                                          |                                 | ep 1.00 m               | s (1001 pts)                            | CF SI<br>20.00 | AUTO TUNE<br>PO0000 MHz<br>Auto<br>Man<br>Offset     |             |
| 000 000 000 000 000 000 000 000 000 00                  | x                                                      | Y                                     |                                                          |                                 | ep 1.00 m               | s (1001 pts)                            | CF SI<br>20.00 | AUTO TUNE tep 300000 MHz Auto Aan Offset s Scale .og |             |