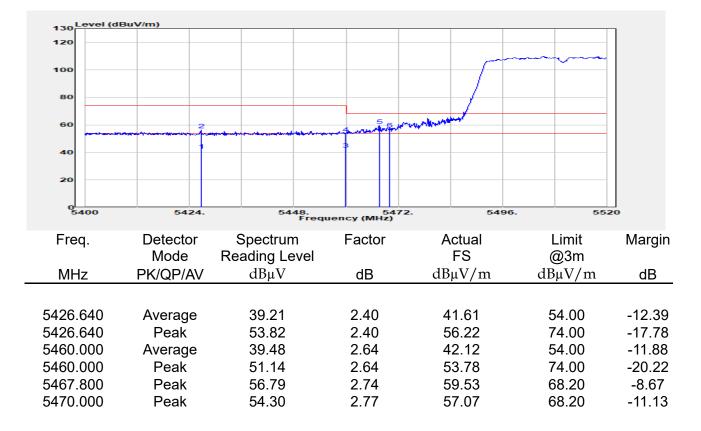

rcising all their rights and obligations. under the transaction documents. This document cannot be reproduced except in full, without prior written approval of the Company. Any unauthorized alteration, forgery or falsification of the content or appearance of this document is unlawful and offenders may be prosecuted to the fullest extent of the law.



| Report Number  | :E2/2022/30060 |
|----------------|----------------|
| Operation Mode | :802.11ac40    |
| Test Frequency | :5510 MHz      |
| Test Mode      | :BE CH LOW     |
| EUT Pol        | :E1 Plane      |
| Ant Path       | :MIMO          |

| Test Site    | :SAC G       |
|--------------|--------------|
| Test Date    | :2022-05-14  |
| Temp./Humi.  | :25.4/70     |
| Antenna Pol. | :Vertical    |
| Engineer     | :Quentin Liu |



除非另有說明,此報告結果僅對測試之樣品負責,同時此樣品僅保留90天。本報告未經本公司書面許可,不可部份複製

This document is issued by the Company subject to its General Conditions of Service printed overleaf, available on request or accessible at <a href="http://www.sgs.com.tw/Terms-and-Conditions">http://www.sgs.com.tw/Terms-and-Conditions</a> and for electronic format documents, subject to Terms and Conditions for Electronic Documents at <a href="http://www.sgs.com.tw/Terms-and-Conditions">http://www.sgs.com.tw/Terms-and-Conditions</a> and for electronic format documents, subject to Terms and Conditions for Electronic Documents at <a href="http://www.sgs.com.tw/Terms-and-Conditions">http://www.sgs.com.tw/Terms-and-Conditions</a> and for electronic format documents, subject to Terms and Conditions for Electronic Documents at <a href="htt