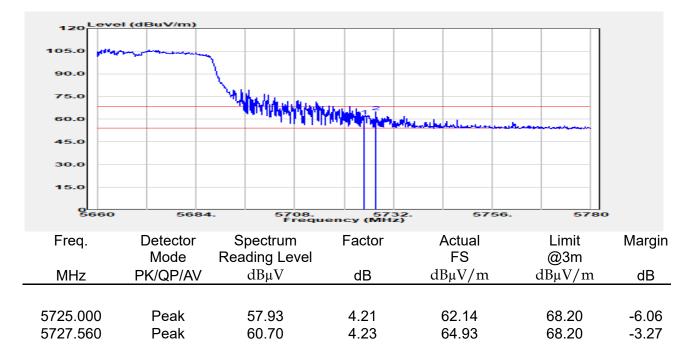

## Report No.: E2/2022/30060 Page: 135 of 498

| эмерган                                                 | +                                                      |                                       |                                                          |                                 |                         |                                         | Ö              | Frequency                                            | · 1         |
|---------------------------------------------------------|--------------------------------------------------------|---------------------------------------|----------------------------------------------------------|---------------------------------|-------------------------|-----------------------------------------|----------------|------------------------------------------------------|-------------|
| EYSIGHT Input: RF<br>← Coupling: DC<br>Align: Auto<br>a | Input Z: 50 Ω<br>Corrections: Off<br>Freq Ref: Int (S) | #Atten: 30 dB                         | PNO: Fast<br>Gate: Off<br>IF Gain: Low<br>Sin Track: Off | #Avg Type: Po<br>Trig: Free Rur | 1                       | 1 2 3 4 5 6<br>A WW WW W<br>A N N N N N |                | er Frequency<br>0000000 GHz                          | Settings    |
|                                                         |                                                        |                                       | Sig Track: Off                                           | Mk                              |                         | 04 0 GHz                                | Span           |                                                      |             |
| Spectrum v<br>cale/Div 10 dB                            | R                                                      | ef Lvi Offset 21.<br>ef Level 30.00 d | 20 dB<br>Bm                                              | WIN                             |                         | 850 dBm                                 |                | 000000 MHz<br>Swept Span                             |             |
| <b>0</b> 0                                              |                                                        | T T                                   |                                                          |                                 |                         |                                         |                | Zero Span                                            |             |
| 0.0                                                     |                                                        |                                       |                                                          |                                 |                         |                                         |                | Full Span                                            |             |
| 1.00                                                    |                                                        |                                       |                                                          |                                 |                         |                                         | Start          | Freq                                                 |             |
| 0.0                                                     |                                                        |                                       | and a construction                                       | WM_N                            | h have be               |                                         | 5.47<br>Stop   | D000000 GHz                                          |             |
| i0.0<br>i0.0                                            |                                                        |                                       |                                                          |                                 |                         |                                         | 5.67           | 0000000 GHz                                          |             |
| enter 5.5700 GHz<br>Res BW 1.0 MHz                      |                                                        | #Video BW 3.0                         | MHz                                                      | Swe                             | Spa<br>ep 1.00 m        | n 200.0 MHz<br>s (1001 pts)             | CF SI          | AUTO TUNE                                            |             |
| Marker Table v                                          |                                                        |                                       |                                                          |                                 |                         |                                         | 20.0           | 00000 MHz                                            |             |
| Mode Trace Scale                                        | X<br>5.504 0 GHz                                       | Y<br>-7.850 dBm                       | Function F                                               | unction Width                   | Functi                  | on Value                                |                | <i>l</i> lan                                         |             |
| 2<br>3<br>4                                             |                                                        |                                       |                                                          |                                 |                         |                                         | 0 Hz           |                                                      |             |
| 5                                                       |                                                        |                                       |                                                          |                                 |                         |                                         | X Axis         | s Scale<br>.og<br>in                                 |             |
|                                                         | Jun 10, 2022<br>4:47:12 PM                             |                                       |                                                          |                                 |                         | HX                                      | Signa          | I Track<br>Zoom)                                     |             |
| 802.                                                    | 11ax_16                                                | 0MHz                                  | Chain0                                                   | 5570N                           | ΛHz                     |                                         |                |                                                      | 1           |
|                                                         | +                                                      | _                                     | _                                                        |                                 |                         |                                         | ø              | Frequency                                            | • 3         |
| Coupling: DC                                            | Input Z: 50 Q<br>Corrections: Off                      | #Atten: 30 dB                         | PNO: Fast<br>Gate: Off                                   | #Avg Type: Po<br>Trig: Free Rur |                         | 1 2 3 4 5 6<br>A WW WW W                |                | er Frequency                                         | Settings    |
| align: Auto                                             | Freq Ref: Int (S)                                      |                                       | IF Gain: Low<br>Sig Track: Off                           |                                 |                         | ANNNN                                   | Span           | 0000000 GHz                                          |             |
| Spectrum v                                              | R                                                      | ef Lvi Offset 21                      | 20 dB                                                    | Mk                              |                         | 35 0 GHz                                | 200.           | 000000 MHz                                           |             |
| cale/Div 10 dB                                          | R                                                      | ef Level 30.00 d                      | Bm                                                       |                                 | -1.                     | 508 dBm                                 |                | Swept Span<br>Zero Span                              |             |
| 20.0                                                    |                                                        |                                       |                                                          |                                 |                         |                                         |                | Full Span                                            |             |
| .00                                                     |                                                        |                                       |                                                          |                                 | <b>♦</b> <sup>1</sup> — |                                         | Start          |                                                      |             |
| 10.0<br>20.0                                            | the second                                             | m                                     |                                                          |                                 |                         |                                         |                | Freq<br>0000000 GHz                                  |             |
| 30.0<br>40.0<br>50.0                                    | ·····                                                  | <u> </u>                              |                                                          |                                 |                         | <b>`</b>                                | Stop<br>5.67   | Freq<br>0000000 GHz                                  |             |
| 60.0                                                    |                                                        |                                       |                                                          |                                 |                         |                                         | _              | AUTO TUNE                                            |             |
| enter 5.5700 GHz<br>Res BW 1.0 MHz                      |                                                        | #Video BW 3.0                         | MHZ                                                      | Swe                             |                         | n 200.0 MHz<br>s (1001 pts)             | CF SI          |                                                      |             |
| Marker Table                                            |                                                        |                                       |                                                          |                                 |                         |                                         |                | 00000 MHz<br>Auto                                    |             |
| Mode Trace Scale 1 N 1 f                                | X<br>5.635 0 GHz                                       | Y<br>-7.508 dBm                       | Function F                                               | unction Width                   | Functi                  | on Value                                | • •            |                                                      |             |
| 2 3                                                     |                                                        |                                       |                                                          |                                 |                         |                                         | Freq<br>0 Hz   | Unset                                                |             |
| 4 5                                                     |                                                        |                                       |                                                          |                                 |                         |                                         |                | s Scale                                              |             |
|                                                         | ) Jun 10, 2022 🌈                                       |                                       |                                                          |                                 |                         |                                         |                | Jin                                                  |             |
| ¶ ∩ ∩ <b>■</b> ?                                        | 4:54:31 PM                                             |                                       |                                                          |                                 |                         |                                         | (Span          | l Track<br>Zoom)                                     |             |
| pectrum Analyzer 1                                      |                                                        | ax_160                                | )MHz_C                                                   | nain'i                          | _525                    | UMHZ                                    | _              | <b></b>                                              |             |
| Wept SA                                                 | HINDUT Z: 50 Ω                                         | #Atten: 30 dB                         | PNO: Fast                                                | #Avg Type: Po                   | ower (RMS               | 123456                                  | <b>Ö</b>       | Frequency                                            | <u>'</u> [- |
| Coupling: DC<br>Align: Auto                             | Corrections: Off<br>Freq Ref: Int (S)                  |                                       | Gate: Off<br>IF Gain: Low                                | Trig: Free Rur                  | 1                       | A₩₩₩₩₩                                  |                | er Frequency<br>0000000 GHz                          | Settings    |
| a                                                       |                                                        |                                       | Sig Track: Off                                           |                                 |                         | ANNNNN                                  | Span           |                                                      |             |
| Spectrum v<br>icale/Div 10 dB                           |                                                        | ef Lvi Offset 21.<br>ef Level 30.00 d |                                                          | Mk                              |                         | 75 8 GHz<br>020 dBm                     |                | 000000 MHz                                           |             |
| .og                                                     |                                                        | si Level 30.00 u                      | bill                                                     |                                 |                         |                                         |                | Swept Span<br>Zero Span                              |             |
| 20.0                                                    |                                                        | <b></b>                               | <b>_1</b>                                                |                                 |                         |                                         |                | Full Span                                            |             |
|                                                         |                                                        |                                       |                                                          |                                 |                         |                                         | Start          |                                                      |             |
|                                                         |                                                        |                                       |                                                          |                                 |                         |                                         |                | D000000 GHz                                          |             |
| 0.0                                                     |                                                        | + +                                   |                                                          |                                 |                         | ·                                       | Stop           |                                                      |             |
|                                                         |                                                        | + +                                   |                                                          |                                 |                         |                                         | 5.35           | 0000000 GHz                                          |             |
|                                                         |                                                        |                                       |                                                          |                                 |                         |                                         |                |                                                      |             |
| 10 0 0 0 0 0 0 0 0 0 0 0 0 0 0 0 0 0 0                  |                                                        | #Video BW 3.0                         | MHz                                                      |                                 | Spa                     | n 200.0 MHz                             |                |                                                      |             |
| 100 000 000 000 000 000 000 000 000 000                 |                                                        | #Video BW 3.0                         | MHz                                                      | Swe                             | Spa<br>ep 1.00 m        | n 200.0 MHz<br>s (1001 pts)             | CF SI<br>20.0  | AUTO TUNE                                            |             |
| 0 0 0 0 0 0 0 0 0 0 0 0 0 0 0 0 0 0 0                   | x                                                      | Y                                     |                                                          | Swe                             | ep 1.00 m               | n 200.0 MHz<br>s (1001 pts)<br>on Value | CF SI<br>20.0  | AUTO TUNE<br>Iep<br>D00000 MHz<br>Auto               |             |
| Mode Trace Scale                                        |                                                        |                                       |                                                          |                                 | ep 1.00 m               | s (1001 pts)                            | CF SI<br>20.0  | AUTO TUNE<br>P<br>D0000 MHz<br>Auto<br>Aan<br>Offset |             |
| 000 000 000 000 000 000 000 000 000 00                  | x                                                      | Y                                     |                                                          |                                 | ep 1.00 m               | s (1001 pts)                            | CF SI<br>20.00 | AUTO TUNE<br>PO0000 MHz<br>Auto<br>Man<br>Offset     |             |
| 000 000 000 000 000 000 000 000 000 00                  | x                                                      | Y                                     |                                                          |                                 | ep 1.00 m               | s (1001 pts)                            | CF SI<br>20.00 | AUTO TUNE tep 300000 MHz Auto Aan Offset s Scale .og |             |