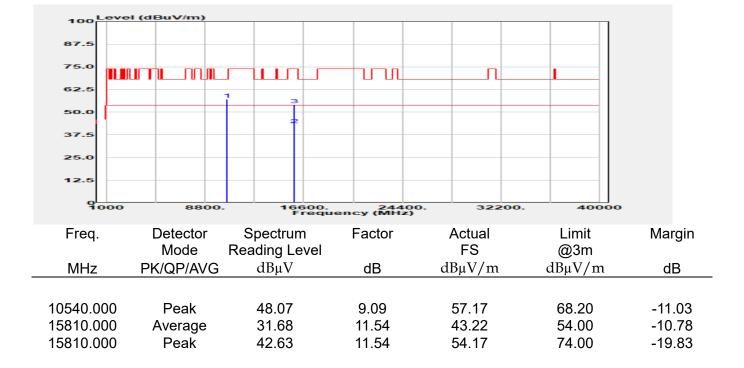

## Report No.: E2/2022/30060 Page: 135 of 498

| эмерган                                                 | +                                                      |                                       |                                                          |                                 |                         |                                         | Ö              | Frequency                                            | · 1         |
|---------------------------------------------------------|--------------------------------------------------------|---------------------------------------|----------------------------------------------------------|---------------------------------|-------------------------|-----------------------------------------|----------------|------------------------------------------------------|-------------|
| EYSIGHT Input: RF<br>← Coupling: DC<br>Align: Auto<br>a | Input Z: 50 Ω<br>Corrections: Off<br>Freq Ref: Int (S) | #Atten: 30 dB                         | PNO: Fast<br>Gate: Off<br>IF Gain: Low<br>Sin Track: Off | #Avg Type: Po<br>Trig: Free Rur | 1                       | 1 2 3 4 5 6<br>A WW WW W<br>A N N N N N |                | er Frequency<br>0000000 GHz                          | Settings    |
|                                                         |                                                        |                                       | Sig Track: Off                                           | Mk                              |                         | 04 0 GHz                                | Span           |                                                      |             |
| Spectrum v<br>cale/Div 10 dB                            | R                                                      | ef Lvi Offset 21.<br>ef Level 30.00 d | 20 dB<br>Bm                                              | WIN                             |                         | 850 dBm                                 |                | 000000 MHz<br>Swept Span                             |             |
| <b>0</b> 0                                              |                                                        | T T                                   |                                                          |                                 |                         |                                         |                | Zero Span                                            |             |
| 0.0                                                     |                                                        |                                       |                                                          |                                 |                         |                                         |                | Full Span                                            |             |
| 1.00                                                    |                                                        |                                       |                                                          |                                 |                         |                                         | Start          | Freq                                                 |             |
| 0.0                                                     |                                                        |                                       | and a construction                                       | WM_N                            | h have be               |                                         | 5.47<br>Stop   | D000000 GHz                                          |             |
| i0.0<br>i0.0                                            |                                                        |                                       |                                                          |                                 |                         |                                         | 5.67           | 0000000 GHz                                          |             |
| enter 5.5700 GHz<br>Res BW 1.0 MHz                      |                                                        | #Video BW 3.0                         | MHz                                                      | Swe                             | Spa<br>ep 1.00 m        | n 200.0 MHz<br>s (1001 pts)             | CF SI          | AUTO TUNE                                            |             |
| Marker Table v                                          |                                                        |                                       |                                                          |                                 |                         |                                         | 20.0           | 00000 MHz                                            |             |
| Mode Trace Scale                                        | X<br>5.504 0 GHz                                       | Y<br>-7.850 dBm                       | Function F                                               | unction Width                   | Functi                  | on Value                                |                | <i>l</i> lan                                         |             |
| 2<br>3<br>4                                             |                                                        |                                       |                                                          |                                 |                         |                                         | 0 Hz           |                                                      |             |
| 5                                                       |                                                        |                                       |                                                          |                                 |                         |                                         | X Axis         | s Scale<br>.og<br>in                                 |             |
|                                                         | Jun 10, 2022<br>4:47:12 PM                             |                                       |                                                          |                                 |                         | HX                                      | Signa          | I Track<br>Zoom)                                     |             |
| 802.                                                    | 11ax_16                                                | 0MHz                                  | Chain0                                                   | 5570N                           | ΛHz                     |                                         |                |                                                      | 1           |
|                                                         | +                                                      | _                                     | _                                                        |                                 |                         |                                         | ø              | Frequency                                            | • 3         |
| Coupling: DC                                            | Input Z: 50 Q<br>Corrections: Off                      | #Atten: 30 dB                         | PNO: Fast<br>Gate: Off                                   | #Avg Type: Po<br>Trig: Free Rur |                         | 1 2 3 4 5 6<br>A WW WW W                |                | er Frequency                                         | Settings    |
| align: Auto                                             | Freq Ref: Int (S)                                      |                                       | IF Gain: Low<br>Sig Track: Off                           |                                 |                         | ANNNN                                   | Span           | 0000000 GHz                                          |             |
| Spectrum v                                              | R                                                      | ef Lvi Offset 21                      | 20 dB                                                    | Mk                              |                         | 35 0 GHz                                | 200.           | 000000 MHz                                           |             |
| cale/Div 10 dB                                          | R                                                      | ef Level 30.00 d                      | Bm                                                       |                                 | -1.                     | 508 dBm                                 |                | Swept Span<br>Zero Span                              |             |
| 20.0                                                    |                                                        |                                       |                                                          |                                 |                         |                                         |                | Full Span                                            |             |
| .00                                                     |                                                        |                                       |                                                          |                                 | <b>♦</b> <sup>1</sup> — |                                         | Start          |                                                      |             |
| 10.0<br>20.0                                            | the second                                             | m                                     |                                                          |                                 |                         |                                         |                | Freq<br>0000000 GHz                                  |             |
| 30.0<br>40.0<br>50.0                                    | ·····                                                  | <u> </u>                              |                                                          |                                 |                         | <b>`</b>                                | Stop<br>5.67   | Freq<br>0000000 GHz                                  |             |
| 60.0                                                    |                                                        |                                       |                                                          |                                 |                         |                                         | _              | AUTO TUNE                                            |             |
| enter 5.5700 GHz<br>Res BW 1.0 MHz                      |                                                        | #Video BW 3.0                         | MHZ                                                      | Swe                             |                         | n 200.0 MHz<br>s (1001 pts)             | CF SI          |                                                      |             |
| Marker Table                                            |                                                        |                                       |                                                          |                                 |                         |                                         |                | 00000 MHz<br>Auto                                    |             |
| Mode Trace Scale 1 N 1 f                                | X<br>5.635 0 GHz                                       | Y<br>-7.508 dBm                       | Function F                                               | unction Width                   | Functi                  | on Value                                | • •            |                                                      |             |
| 2 3                                                     |                                                        |                                       |                                                          |                                 |                         |                                         | Freq<br>0 Hz   | Unset                                                |             |
| 4 5                                                     |                                                        |                                       |                                                          |                                 |                         |                                         |                | s Scale                                              |             |
|                                                         | ) Jun 10, 2022 🌈                                       |                                       |                                                          |                                 |                         |                                         |                | Jin                                                  |             |
| ¶ ∩ ∩ <b>■</b> ?                                        | 4:54:31 PM                                             |                                       |                                                          |                                 |                         |                                         | (Span          | l Track<br>Zoom)                                     |             |
| pectrum Analyzer 1                                      |                                                        | ax_160                                | )MHz_C                                                   | nain'i                          | _525                    | UMHZ                                    | _              | <b></b>                                              |             |
| Wept SA                                                 | HINDUT Z: 50 Ω                                         | #Atten: 30 dB                         | PNO: Fast                                                | #Avg Type: Po                   | ower (RMS               | 123456                                  | <b>Ö</b>       | Frequency                                            | <u>'</u> [- |
| Coupling: DC<br>Align: Auto                             | Corrections: Off<br>Freq Ref: Int (S)                  |                                       | Gate: Off<br>IF Gain: Low                                | Trig: Free Rur                  | 1                       | A₩₩₩₩₩                                  |                | er Frequency<br>0000000 GHz                          | Settings    |
| a                                                       |                                                        |                                       | Sig Track: Off                                           |                                 |                         | ANNNNN                                  | Span           |                                                      |             |
| Spectrum v<br>icale/Div 10 dB                           |                                                        | ef Lvi Offset 21.<br>ef Level 30.00 d |                                                          | Mk                              |                         | 75 8 GHz<br>020 dBm                     |                | 000000 MHz                                           |             |
| .og                                                     |                                                        | si Level 30.00 u                      | bill                                                     |                                 |                         |                                         |                | Swept Span<br>Zero Span                              |             |
| 20.0                                                    |                                                        | <b></b>                               | <b>_1</b>                                                |                                 |                         |                                         |                | Full Span                                            |             |
|                                                         |                                                        |                                       |                                                          |                                 |                         |                                         | Start          |                                                      |             |
|                                                         |                                                        |                                       |                                                          |                                 |                         |                                         |                | D000000 GHz                                          |             |
| 0.0                                                     |                                                        | + +                                   |                                                          |                                 |                         | ·                                       | Stop           |                                                      |             |
|                                                         |                                                        | + +                                   |                                                          |                                 |                         |                                         | 5.35           | 0000000 GHz                                          |             |
|                                                         |                                                        |                                       |                                                          |                                 |                         |                                         |                |                                                      |             |
| 10 0 0 0 0 0 0 0 0 0 0 0 0 0 0 0 0 0 0                  |                                                        | #Video BW 3.0                         | MHz                                                      |                                 | Spa                     | n 200.0 MHz                             |                |                                                      |             |
| 100 000 000 000 000 000 000 000 000 000                 |                                                        | #Video BW 3.0                         | MHz                                                      | Swe                             | Spa<br>ep 1.00 m        | n 200.0 MHz<br>s (1001 pts)             | CF SI<br>20.0  | AUTO TUNE                                            |             |
| 0 0 0 0 0 0 0 0 0 0 0 0 0 0 0 0 0 0 0                   | x                                                      | Y                                     |                                                          | Swe                             | ep 1.00 m               | n 200.0 MHz<br>s (1001 pts)<br>on Value | CF SI<br>20.0  | AUTO TUNE<br>Iep<br>D00000 MHz<br>Auto               |             |
| Mode Trace Scale                                        |                                                        |                                       |                                                          |                                 | ep 1.00 m               | s (1001 pts)                            | CF SI<br>20.0  | AUTO TUNE<br>P<br>D0000 MHz<br>Auto<br>Aan<br>Offset |             |
| 000 000 000 000 000 000 000 000 000 00                  | x                                                      | Y                                     |                                                          |                                 | ep 1.00 m               | s (1001 pts)                            | CF SI<br>20.00 | AUTO TUNE<br>PO0000 MHz<br>Auto<br>Man<br>Offset     |             |
| 000 000 000 000 000 000 000 000 000 00                  | x                                                      | Y                                     |                                                          |                                 | ep 1.00 m               | s (1001 pts)                            | CF SI<br>20.00 | AUTO TUNE tep 300000 MHz Auto Aan Offset s Scale .og |             |