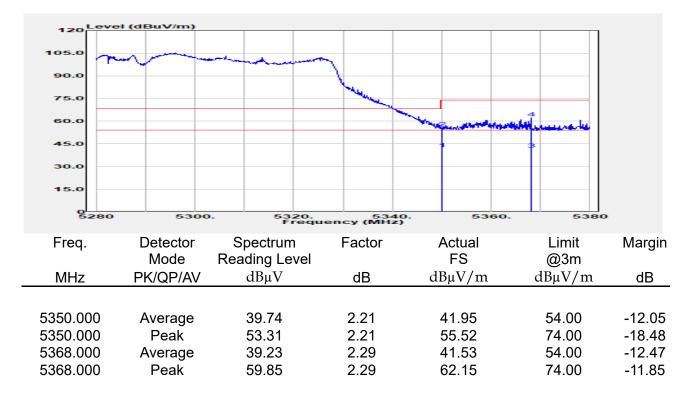

## Report No.: E2/2022/30060 Page: 135 of 498

| эмерган                                                 | +                                                      |                                       |                                                          |                                 |                         |                                         | Ö              | Frequency                                            | · 1         |
|---------------------------------------------------------|--------------------------------------------------------|---------------------------------------|----------------------------------------------------------|---------------------------------|-------------------------|-----------------------------------------|----------------|------------------------------------------------------|-------------|
| EYSIGHT Input: RF<br>← Coupling: DC<br>Align: Auto<br>a | Input Z: 50 Ω<br>Corrections: Off<br>Freq Ref: Int (S) | #Atten: 30 dB                         | PNO: Fast<br>Gate: Off<br>IF Gain: Low<br>Sin Track: Off | #Avg Type: Po<br>Trig: Free Rur | 1                       | 1 2 3 4 5 6<br>A WW WW W<br>A N N N N N |                | er Frequency<br>0000000 GHz                          | Settings    |
|                                                         |                                                        |                                       | Sig Track: Off                                           | Mk                              |                         | 04 0 GHz                                | Span           |                                                      |             |
| Spectrum v<br>cale/Div 10 dB                            | R                                                      | ef Lvi Offset 21.<br>ef Level 30.00 d | 20 dB<br>Bm                                              | WIN                             |                         | 850 dBm                                 |                | 000000 MHz<br>Swept Span                             |             |
| <b>0</b> 0                                              |                                                        | T T                                   |                                                          |                                 |                         |                                         |                | Zero Span                                            |             |
| 0.0                                                     |                                                        |                                       |                                                          |                                 |                         |                                         |                | Full Span                                            |             |
| 1.00                                                    |                                                        |                                       |                                                          |                                 |                         |                                         | Start          | Freq                                                 |             |
| 0.0                                                     |                                                        |                                       | and a construction                                       | WM_N                            | h have be               |                                         | 5.47<br>Stop   | D000000 GHz                                          |             |
| i0.0<br>i0.0                                            |                                                        |                                       |                                                          |                                 |                         |                                         | 5.67           | 0000000 GHz                                          |             |
| enter 5.5700 GHz<br>Res BW 1.0 MHz                      |                                                        | #Video BW 3.0                         | MHz                                                      | Swe                             | Spa<br>ep 1.00 m        | n 200.0 MHz<br>s (1001 pts)             | CF SI          | AUTO TUNE                                            |             |
| Marker Table v                                          |                                                        |                                       |                                                          |                                 |                         |                                         | 20.0           | 00000 MHz                                            |             |
| Mode Trace Scale                                        | X<br>5.504 0 GHz                                       | Y<br>-7.850 dBm                       | Function F                                               | unction Width                   | Functi                  | on Value                                |                | <i>l</i> lan                                         |             |
| 2<br>3<br>4                                             |                                                        |                                       |                                                          |                                 |                         |                                         | 0 Hz           |                                                      |             |
| 5                                                       |                                                        |                                       |                                                          |                                 |                         |                                         | X Axis         | s Scale<br>.og<br>in                                 |             |
|                                                         | Jun 10, 2022<br>4:47:12 PM                             |                                       |                                                          |                                 |                         | HX                                      | Signa          | I Track<br>Zoom)                                     |             |
| 802.                                                    | 11ax_16                                                | 0MHz                                  | Chain0                                                   | 5570N                           | ΛHz                     |                                         |                |                                                      | 1           |
|                                                         | +                                                      | _                                     | _                                                        |                                 |                         |                                         | ø              | Frequency                                            | • 3         |
| Coupling: DC                                            | Input Z: 50 Q<br>Corrections: Off                      | #Atten: 30 dB                         | PNO: Fast<br>Gate: Off                                   | #Avg Type: Po<br>Trig: Free Rur |                         | 1 2 3 4 5 6<br>A WW WW W                |                | er Frequency                                         | Settings    |
| align: Auto                                             | Freq Ref: Int (S)                                      |                                       | IF Gain: Low<br>Sig Track: Off                           |                                 |                         | ANNNN                                   | Span           | 0000000 GHz                                          |             |
| Spectrum v                                              | R                                                      | ef Lvi Offset 21                      | 20 dB                                                    | Mk                              |                         | 35 0 GHz                                | 200.           | 000000 MHz                                           |             |
| cale/Div 10 dB                                          | R                                                      | ef Level 30.00 d                      | Bm                                                       |                                 | -1.                     | 508 dBm                                 |                | Swept Span<br>Zero Span                              |             |
| 20.0                                                    |                                                        |                                       |                                                          |                                 |                         |                                         |                | Full Span                                            |             |
| .00                                                     |                                                        |                                       |                                                          |                                 | <b>♦</b> <sup>1</sup> — |                                         | Start          |                                                      |             |
| 10.0<br>20.0                                            | the second                                             | m                                     |                                                          |                                 |                         |                                         |                | Freq<br>0000000 GHz                                  |             |
| 30.0<br>40.0<br>50.0                                    | ·····                                                  | <u> </u>                              |                                                          |                                 |                         | <b>`</b>                                | Stop<br>5.67   | Freq<br>0000000 GHz                                  |             |
| 60.0                                                    |                                                        |                                       |                                                          |                                 |                         |                                         | _              | AUTO TUNE                                            |             |
| enter 5.5700 GHz<br>Res BW 1.0 MHz                      |                                                        | #Video BW 3.0                         | MHZ                                                      | Swe                             |                         | n 200.0 MHz<br>s (1001 pts)             | CF SI          |                                                      |             |
| Marker Table                                            |                                                        |                                       |                                                          |                                 |                         |                                         |                | 00000 MHz<br>Auto                                    |             |
| Mode Trace Scale 1 N 1 f                                | X<br>5.635 0 GHz                                       | Y<br>-7.508 dBm                       | Function F                                               | unction Width                   | Functi                  | on Value                                | • •            |                                                      |             |
| 2 3                                                     |                                                        |                                       |                                                          |                                 |                         |                                         | Freq<br>0 Hz   | Unset                                                |             |
| 4 5                                                     |                                                        |                                       |                                                          |                                 |                         |                                         |                | s Scale                                              |             |
|                                                         | ) Jun 10, 2022 🌈                                       |                                       |                                                          |                                 |                         |                                         |                | Jin                                                  |             |
| ¶ ∩ ∩ <b>■</b> ?                                        | 4:54:31 PM                                             |                                       |                                                          |                                 |                         |                                         | (Span          | l Track<br>Zoom)                                     |             |
| pectrum Analyzer 1                                      |                                                        | ax_160                                | )MHz_C                                                   | nain'i                          | _525                    | UMHZ                                    | _              | <b></b>                                              |             |
| Wept SA                                                 | HINDUT Z: 50 Ω                                         | #Atten: 30 dB                         | PNO: Fast                                                | #Avg Type: Po                   | ower (RMS               | 123456                                  | <b>Ö</b>       | Frequency                                            | <u>'</u> [- |
| Coupling: DC<br>Align: Auto                             | Corrections: Off<br>Freq Ref: Int (S)                  |                                       | Gate: Off<br>IF Gain: Low                                | Trig: Free Rur                  | 1                       | A₩₩₩₩₩                                  |                | er Frequency<br>0000000 GHz                          | Settings    |
| a                                                       |                                                        |                                       | Sig Track: Off                                           |                                 |                         | ANNNNN                                  | Span           |                                                      |             |
| Spectrum v<br>icale/Div 10 dB                           |                                                        | ef Lvi Offset 21.<br>ef Level 30.00 d |                                                          | Mk                              |                         | 75 8 GHz<br>020 dBm                     |                | 000000 MHz                                           |             |
| .og                                                     |                                                        | si Level 30.00 u                      | bill                                                     |                                 |                         |                                         |                | Swept Span<br>Zero Span                              |             |
| 20.0                                                    |                                                        | <b></b>                               | <b>_1</b>                                                |                                 |                         |                                         |                | Full Span                                            |             |
|                                                         |                                                        |                                       |                                                          |                                 |                         |                                         | Start          |                                                      |             |
|                                                         |                                                        |                                       |                                                          |                                 |                         |                                         |                | D000000 GHz                                          |             |
| 0.0                                                     |                                                        | + +                                   |                                                          |                                 |                         | ·                                       | Stop           |                                                      |             |
|                                                         |                                                        | + +                                   |                                                          |                                 |                         |                                         | 5.35           | 0000000 GHz                                          |             |
|                                                         |                                                        |                                       |                                                          |                                 |                         |                                         |                |                                                      |             |
| 10 0 0 0 0 0 0 0 0 0 0 0 0 0 0 0 0 0 0                  |                                                        | #Video BW 3.0                         | MHz                                                      |                                 | Spa                     | n 200.0 MHz                             |                |                                                      |             |
| 100 000 000 000 000 000 000 000 000 000                 |                                                        | #Video BW 3.0                         | MHz                                                      | Swe                             | Spa<br>ep 1.00 m        | n 200.0 MHz<br>s (1001 pts)             | CF SI<br>20.0  | AUTO TUNE                                            |             |
| 0 0 0 0 0 0 0 0 0 0 0 0 0 0 0 0 0 0 0                   | x                                                      | Y                                     |                                                          | Swe                             | ep 1.00 m               | n 200.0 MHz<br>s (1001 pts)<br>on Value | CF SI<br>20.0  | AUTO TUNE<br>Iep<br>D00000 MHz<br>Auto               |             |
| Mode Trace Scale                                        |                                                        |                                       |                                                          |                                 | ep 1.00 m               | s (1001 pts)                            | CF SI<br>20.0  | AUTO TUNE<br>P<br>D0000 MHz<br>Auto<br>Aan<br>Offset |             |
| 000 000 000 000 000 000 000 000 000 00                  | x                                                      | Y                                     |                                                          |                                 | ep 1.00 m               | s (1001 pts)                            | CF SI<br>20.00 | AUTO TUNE<br>PO0000 MHz<br>Auto<br>Man<br>Offset     |             |
| 000 000 000 000 000 000 000 000 000 00                  | x                                                      | Y                                     |                                                          |                                 | ep 1.00 m               | s (1001 pts)                            | CF SI<br>20.00 | AUTO TUNE tep 300000 MHz Auto Aan Offset s Scale .og |             |