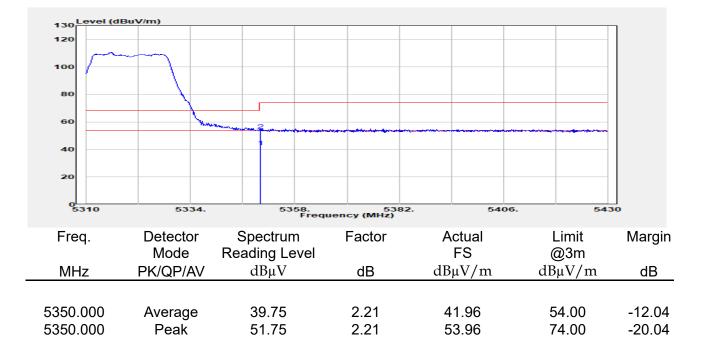

## Report No.: E2/2022/30060 Page: 135 of 498

| эмерган                                                 | +                                                      |                                       |                                                          |                                 |                         |                                         | Ö              | Frequency                                            | · 1         |
|---------------------------------------------------------|--------------------------------------------------------|---------------------------------------|----------------------------------------------------------|---------------------------------|-------------------------|-----------------------------------------|----------------|------------------------------------------------------|-------------|
| EYSIGHT Input: RF<br>← Coupling: DC<br>Align: Auto<br>a | Input Z: 50 Ω<br>Corrections: Off<br>Freq Ref: Int (S) | #Atten: 30 dB                         | PNO: Fast<br>Gate: Off<br>IF Gain: Low<br>Sin Track: Off | #Avg Type: Po<br>Trig: Free Rur | 1                       | 1 2 3 4 5 6<br>A WW WW W<br>A N N N N N |                | er Frequency<br>0000000 GHz                          | Settings    |
|                                                         |                                                        |                                       | Sig Track: Off                                           | Mk                              |                         | 04 0 GHz                                | Span           |                                                      |             |
| Spectrum v<br>cale/Div 10 dB                            | R                                                      | ef Lvi Offset 21.<br>ef Level 30.00 d | 20 dB<br>Bm                                              | WIN                             |                         | 850 dBm                                 |                | 000000 MHz<br>Swept Span                             |             |
| <b>0</b> 0                                              |                                                        | T T                                   |                                                          |                                 |                         |                                         |                | Zero Span                                            |             |
| 0.0                                                     |                                                        |                                       |                                                          |                                 |                         |                                         |                | Full Span                                            |             |
| 1.00                                                    |                                                        |                                       |                                                          |                                 |                         |                                         | Start          | Freq                                                 |             |
| 0.0                                                     |                                                        |                                       | and a construction                                       | WM_N                            | h have be               |                                         | 5.47<br>Stop   | D000000 GHz                                          |             |
| i0.0<br>i0.0                                            |                                                        |                                       |                                                          |                                 |                         |                                         | 5.67           | 0000000 GHz                                          |             |
| enter 5.5700 GHz<br>Res BW 1.0 MHz                      |                                                        | #Video BW 3.0                         | MHz                                                      | Swe                             | Spa<br>ep 1.00 m        | n 200.0 MHz<br>s (1001 pts)             | CF SI          | AUTO TUNE                                            |             |
| Marker Table v                                          |                                                        |                                       |                                                          |                                 |                         |                                         | 20.0           | 00000 MHz                                            |             |
| Mode Trace Scale                                        | X<br>5.504 0 GHz                                       | Y<br>-7.850 dBm                       | Function F                                               | unction Width                   | Functi                  | on Value                                |                | <i>l</i> lan                                         |             |
| 2<br>3<br>4                                             |                                                        |                                       |                                                          |                                 |                         |                                         | 0 Hz           |                                                      |             |
| 5                                                       |                                                        |                                       |                                                          |                                 |                         |                                         | X Axis         | s Scale<br>.og<br>in                                 |             |
|                                                         | Jun 10, 2022<br>4:47:12 PM                             |                                       |                                                          |                                 |                         | HX                                      | Signa          | I Track<br>Zoom)                                     |             |
| 802.                                                    | 11ax_16                                                | 0MHz                                  | Chain0                                                   | 5570N                           | ΛHz                     |                                         |                |                                                      | 1           |
|                                                         | +                                                      | _                                     | _                                                        |                                 |                         |                                         | ø              | Frequency                                            | • 3         |
| Coupling: DC                                            | Input Z: 50 Q<br>Corrections: Off                      | #Atten: 30 dB                         | PNO: Fast<br>Gate: Off                                   | #Avg Type: Po<br>Trig: Free Rur |                         | 1 2 3 4 5 6<br>A WW WW W                |                | er Frequency                                         | Settings    |
| align: Auto                                             | Freq Ref: Int (S)                                      |                                       | IF Gain: Low<br>Sig Track: Off                           |                                 |                         | ANNNN                                   | Span           | 0000000 GHz                                          |             |
| Spectrum v                                              | R                                                      | ef Lvi Offset 21                      | 20 dB                                                    | Mk                              |                         | 35 0 GHz                                | 200.           | 000000 MHz                                           |             |
| cale/Div 10 dB                                          | R                                                      | ef Level 30.00 d                      | Bm                                                       |                                 | -1.                     | 508 dBm                                 |                | Swept Span<br>Zero Span                              |             |
| 20.0                                                    |                                                        |                                       |                                                          |                                 |                         |                                         |                | Full Span                                            |             |
| .00                                                     |                                                        |                                       |                                                          |                                 | <b>♦</b> <sup>1</sup> — |                                         | Start          |                                                      |             |
| 10.0<br>20.0                                            | the second                                             | m                                     |                                                          |                                 |                         |                                         |                | Freq<br>0000000 GHz                                  |             |
| 30.0<br>40.0<br>50.0                                    | ·····                                                  | <u> </u>                              |                                                          |                                 |                         | <b>`</b>                                | Stop<br>5.67   | Freq<br>0000000 GHz                                  |             |
| 60.0                                                    |                                                        |                                       |                                                          |                                 |                         |                                         | _              | AUTO TUNE                                            |             |
| enter 5.5700 GHz<br>Res BW 1.0 MHz                      |                                                        | #Video BW 3.0                         | MHZ                                                      | Swe                             |                         | n 200.0 MHz<br>s (1001 pts)             | CF SI          |                                                      |             |
| Marker Table                                            |                                                        |                                       |                                                          |                                 |                         |                                         |                | 00000 MHz<br>Auto                                    |             |
| Mode Trace Scale 1 N 1 f                                | X<br>5.635 0 GHz                                       | Y<br>-7.508 dBm                       | Function F                                               | unction Width                   | Functi                  | on Value                                | • •            |                                                      |             |
| 2 3                                                     |                                                        |                                       |                                                          |                                 |                         |                                         | Freq<br>0 Hz   | Unset                                                |             |
| 4 5                                                     |                                                        |                                       |                                                          |                                 |                         |                                         |                | s Scale                                              |             |
|                                                         | ) Jun 10, 2022 🌈                                       |                                       |                                                          |                                 |                         |                                         |                | Jin                                                  |             |
| ¶ ∩ ∩ <b>■</b> ?                                        | 4:54:31 PM                                             |                                       |                                                          |                                 |                         |                                         | (Span          | l Track<br>Zoom)                                     |             |
| pectrum Analyzer 1                                      |                                                        | ax_160                                | )MHz_C                                                   | nain'i                          | _525                    | UMHZ                                    | _              | <b></b>                                              |             |
| Wept SA                                                 | HINDUT Z: 50 Ω                                         | #Atten: 30 dB                         | PNO: Fast                                                | #Avg Type: Po                   | ower (RMS               | 123456                                  | <b>Ö</b>       | Frequency                                            | <u>'</u> [- |
| Coupling: DC<br>Align: Auto                             | Corrections: Off<br>Freq Ref: Int (S)                  |                                       | Gate: Off<br>IF Gain: Low                                | Trig: Free Rur                  | 1                       | A₩₩₩₩₩                                  |                | er Frequency<br>0000000 GHz                          | Settings    |
| a                                                       |                                                        |                                       | Sig Track: Off                                           |                                 |                         | ANNNNN                                  | Span           |                                                      |             |
| Spectrum v<br>icale/Div 10 dB                           |                                                        | ef Lvi Offset 21.<br>ef Level 30.00 d |                                                          | Mk                              |                         | 75 8 GHz<br>020 dBm                     |                | 000000 MHz                                           |             |
| .og                                                     |                                                        | si Level 30.00 u                      | bill                                                     |                                 |                         |                                         |                | Swept Span<br>Zero Span                              |             |
| 20.0                                                    |                                                        | <b></b>                               | <b>_1</b>                                                |                                 |                         |                                         |                | Full Span                                            |             |
|                                                         |                                                        |                                       |                                                          |                                 |                         |                                         | Start          |                                                      |             |
|                                                         |                                                        |                                       |                                                          |                                 |                         |                                         |                | D000000 GHz                                          |             |
| 0.0                                                     |                                                        | + +                                   |                                                          |                                 |                         | ·                                       | Stop           |                                                      |             |
|                                                         |                                                        | + +                                   |                                                          |                                 |                         |                                         | 5.35           | 0000000 GHz                                          |             |
|                                                         |                                                        |                                       |                                                          |                                 |                         |                                         |                |                                                      |             |
| 10 0 0 0 0 0 0 0 0 0 0 0 0 0 0 0 0 0 0                  |                                                        | #Video BW 3.0                         | MHz                                                      |                                 | Spa                     | n 200.0 MHz                             |                |                                                      |             |
| 100 000 000 000 000 000 000 000 000 000                 |                                                        | #Video BW 3.0                         | MHz                                                      | Swe                             | Spa<br>ep 1.00 m        | n 200.0 MHz<br>s (1001 pts)             | CF SI<br>20.0  | AUTO TUNE                                            |             |
| 0 0 0 0 0 0 0 0 0 0 0 0 0 0 0 0 0 0 0                   | x                                                      | Y                                     |                                                          | Swe                             | ep 1.00 m               | n 200.0 MHz<br>s (1001 pts)<br>on Value | CF SI<br>20.0  | AUTO TUNE<br>Iep<br>D00000 MHz<br>Auto               |             |
| Mode Trace Scale                                        |                                                        |                                       |                                                          |                                 | ep 1.00 m               | s (1001 pts)                            | CF SI<br>20.0  | AUTO TUNE<br>P<br>D0000 MHz<br>Auto<br>Aan<br>Offset |             |
| 000 000 000 000 000 000 000 000 000 00                  | x                                                      | Y                                     |                                                          |                                 | ep 1.00 m               | s (1001 pts)                            | CF SI<br>20.00 | AUTO TUNE<br>PO0000 MHz<br>Auto<br>Man<br>Offset     |             |
| 000 000 000 000 000 000 000 000 000 00                  | x                                                      | Y                                     |                                                          |                                 | ep 1.00 m               | s (1001 pts)                            | CF SI<br>20.00 | AUTO TUNE tep 300000 MHz Auto Aan Offset s Scale .og |             |