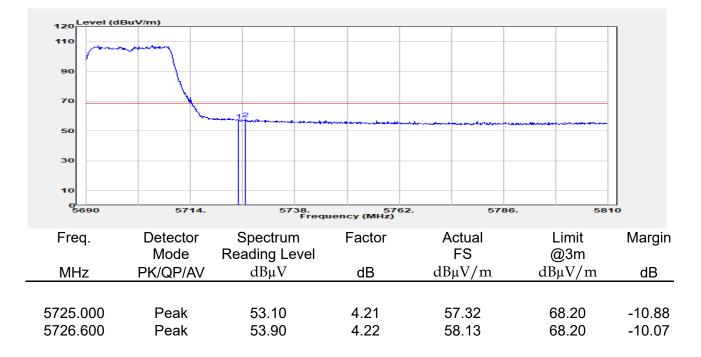

## Report No.: E2/2022/30060 Page: 135 of 498

| эмерган                                                 | +                                                      |                                       |                                                          |                                 |                         |                                         | Ö              | Frequency                                            | · 1         |
|---------------------------------------------------------|--------------------------------------------------------|---------------------------------------|----------------------------------------------------------|---------------------------------|-------------------------|-----------------------------------------|----------------|------------------------------------------------------|-------------|
| EYSIGHT Input: RF<br>← Coupling: DC<br>Align: Auto<br>a | Input Z: 50 Ω<br>Corrections: Off<br>Freq Ref: Int (S) | #Atten: 30 dB                         | PNO: Fast<br>Gate: Off<br>IF Gain: Low<br>Sin Track: Off | #Avg Type: Po<br>Trig: Free Rur | 1                       | 1 2 3 4 5 6<br>A WW WW W<br>A N N N N N |                | er Frequency<br>0000000 GHz                          | Settings    |
|                                                         |                                                        |                                       | Sig Track: Off                                           | Mk                              |                         | 04 0 GHz                                | Span           |                                                      |             |
| Spectrum v<br>cale/Div 10 dB                            | R                                                      | ef Lvi Offset 21.<br>ef Level 30.00 d | 20 dB<br>Bm                                              | WIN                             |                         | 850 dBm                                 |                | 000000 MHz<br>Swept Span                             |             |
| <b>0</b> 0                                              |                                                        | T T                                   |                                                          |                                 |                         |                                         |                | Zero Span                                            |             |
| 0.0                                                     |                                                        |                                       |                                                          |                                 |                         |                                         |                | Full Span                                            |             |
| 1.00                                                    |                                                        |                                       |                                                          |                                 |                         |                                         | Start          | Freq                                                 |             |
| 0.0                                                     |                                                        |                                       | and a construction                                       | WM_N                            | h have be               |                                         | 5.47<br>Stop   | D000000 GHz                                          |             |
| i0.0<br>i0.0                                            |                                                        |                                       |                                                          |                                 |                         |                                         | 5.67           | 0000000 GHz                                          |             |
| enter 5.5700 GHz<br>Res BW 1.0 MHz                      |                                                        | #Video BW 3.0                         | MHz                                                      | Swe                             | Spa<br>ep 1.00 m        | n 200.0 MHz<br>s (1001 pts)             | CF SI          | AUTO TUNE                                            |             |
| Marker Table v                                          |                                                        |                                       |                                                          |                                 |                         |                                         | 20.0           | 00000 MHz                                            |             |
| Mode Trace Scale                                        | X<br>5.504 0 GHz                                       | Y<br>-7.850 dBm                       | Function F                                               | unction Width                   | Functi                  | on Value                                |                | <i>l</i> lan                                         |             |
| 2<br>3<br>4                                             |                                                        |                                       |                                                          |                                 |                         |                                         | 0 Hz           |                                                      |             |
| 5                                                       |                                                        |                                       |                                                          |                                 |                         |                                         | X Axis         | s Scale<br>.og<br>in                                 |             |
|                                                         | Jun 10, 2022<br>4:47:12 PM                             |                                       |                                                          |                                 |                         | HX                                      | Signa          | I Track<br>Zoom)                                     |             |
| 802.                                                    | 11ax_16                                                | 0MHz                                  | Chain0                                                   | 5570N                           | ΛHz                     |                                         |                |                                                      | 1           |
|                                                         | +                                                      | _                                     | _                                                        |                                 |                         |                                         | ø              | Frequency                                            | • 3         |
| Coupling: DC                                            | Input Z: 50 Q<br>Corrections: Off                      | #Atten: 30 dB                         | PNO: Fast<br>Gate: Off                                   | #Avg Type: Po<br>Trig: Free Rur |                         | 1 2 3 4 5 6<br>A WW WW W                |                | er Frequency                                         | Settings    |
| align: Auto                                             | Freq Ref: Int (S)                                      |                                       | IF Gain: Low<br>Sig Track: Off                           |                                 |                         | ANNNN                                   | Span           | 0000000 GHz                                          |             |
| Spectrum v                                              | R                                                      | ef Lvi Offset 21                      | 20 dB                                                    | Mk                              |                         | 35 0 GHz                                | 200.           | 000000 MHz                                           |             |
| cale/Div 10 dB                                          | R                                                      | ef Level 30.00 d                      | Bm                                                       |                                 | -1.                     | 508 dBm                                 |                | Swept Span<br>Zero Span                              |             |
| 20.0                                                    |                                                        |                                       |                                                          |                                 |                         |                                         |                | Full Span                                            |             |
| .00                                                     |                                                        |                                       |                                                          |                                 | <b>♦</b> <sup>1</sup> — |                                         | Start          |                                                      |             |
| 10.0<br>20.0                                            | the second                                             | m                                     |                                                          |                                 |                         |                                         |                | Freq<br>0000000 GHz                                  |             |
| 30.0<br>40.0<br>50.0                                    | ·····                                                  | <u> </u>                              |                                                          |                                 |                         | <b>`</b>                                | Stop<br>5.67   | Freq<br>0000000 GHz                                  |             |
| 60.0                                                    |                                                        |                                       |                                                          |                                 |                         |                                         | _              | AUTO TUNE                                            |             |
| enter 5.5700 GHz<br>Res BW 1.0 MHz                      |                                                        | #Video BW 3.0                         | MHZ                                                      | Swe                             |                         | n 200.0 MHz<br>s (1001 pts)             | CF SI          |                                                      |             |
| Marker Table                                            |                                                        |                                       |                                                          |                                 |                         |                                         |                | 00000 MHz<br>Auto                                    |             |
| Mode Trace Scale 1 N 1 f                                | X<br>5.635 0 GHz                                       | Y<br>-7.508 dBm                       | Function F                                               | unction Width                   | Functi                  | on Value                                | • •            |                                                      |             |
| 2 3                                                     |                                                        |                                       |                                                          |                                 |                         |                                         | Freq<br>0 Hz   | Unset                                                |             |
| 4 5                                                     |                                                        |                                       |                                                          |                                 |                         |                                         |                | s Scale                                              |             |
|                                                         | ) Jun 10, 2022 🌈                                       |                                       |                                                          |                                 |                         |                                         |                | Jin                                                  |             |
| ¶ ∩ ∩ <b>■</b> ?                                        | 4:54:31 PM                                             |                                       |                                                          |                                 |                         |                                         | (Span          | l Track<br>Zoom)                                     |             |
| pectrum Analyzer 1                                      |                                                        | ax_160                                | )MHz_C                                                   | nain'i                          | _525                    | UMHZ                                    | _              | <b></b>                                              |             |
| Wept SA                                                 | HINDUT Z: 50 Ω                                         | #Atten: 30 dB                         | PNO: Fast                                                | #Avg Type: Po                   | ower (RMS               | 123456                                  | <b>Ö</b>       | Frequency                                            | <u>'</u> [- |
| Coupling: DC<br>Align: Auto                             | Corrections: Off<br>Freq Ref: Int (S)                  |                                       | Gate: Off<br>IF Gain: Low                                | Trig: Free Rur                  | 1                       | A₩₩₩₩₩                                  |                | er Frequency<br>0000000 GHz                          | Settings    |
| a                                                       |                                                        |                                       | Sig Track: Off                                           |                                 |                         | ANNNNN                                  | Span           |                                                      |             |
| Spectrum v<br>icale/Div 10 dB                           |                                                        | ef Lvi Offset 21.<br>ef Level 30.00 d |                                                          | Mk                              |                         | 75 8 GHz<br>020 dBm                     |                | 000000 MHz                                           |             |
| .og                                                     |                                                        | si Level 30.00 u                      | bill                                                     |                                 |                         |                                         |                | Swept Span<br>Zero Span                              |             |
| 20.0                                                    |                                                        | <b></b>                               | <b>_1</b>                                                |                                 |                         |                                         |                | Full Span                                            |             |
|                                                         |                                                        |                                       |                                                          |                                 |                         |                                         | Start          |                                                      |             |
|                                                         |                                                        |                                       |                                                          |                                 |                         |                                         |                | D000000 GHz                                          |             |
| 0.0                                                     |                                                        | + +                                   |                                                          |                                 |                         | ·                                       | Stop           |                                                      |             |
|                                                         |                                                        | + +                                   |                                                          |                                 |                         |                                         | 5.35           | 0000000 GHz                                          |             |
|                                                         |                                                        |                                       |                                                          |                                 |                         |                                         |                |                                                      |             |
| 10 0 0 0 0 0 0 0 0 0 0 0 0 0 0 0 0 0 0                  |                                                        | #Video BW 3.0                         | MHz                                                      |                                 | Spa                     | n 200.0 MHz                             |                |                                                      |             |
| 100 000 000 000 000 000 000 000 000 000                 |                                                        | #Video BW 3.0                         | MHz                                                      | Swe                             | Spa<br>ep 1.00 m        | n 200.0 MHz<br>s (1001 pts)             | CF SI<br>20.0  | AUTO TUNE                                            |             |
| 0 0 0 0 0 0 0 0 0 0 0 0 0 0 0 0 0 0 0                   | x                                                      | Y                                     |                                                          | Swe                             | ep 1.00 m               | n 200.0 MHz<br>s (1001 pts)<br>on Value | CF SI<br>20.0  | AUTO TUNE<br>Iep<br>D00000 MHz<br>Auto               |             |
| Mode Trace Scale                                        |                                                        |                                       |                                                          |                                 | ep 1.00 m               | s (1001 pts)                            | CF SI<br>20.0  | AUTO TUNE<br>P<br>D0000 MHz<br>Auto<br>Aan<br>Offset |             |
| 000 000 000 000 000 000 000 000 000 00                  | x                                                      | Y                                     |                                                          |                                 | ep 1.00 m               | s (1001 pts)                            | CF SI<br>20.00 | AUTO TUNE<br>PO0000 MHz<br>Auto<br>Man<br>Offset     |             |
| 000 000 000 000 000 000 000 000 000 00                  | x                                                      | Y                                     |                                                          |                                 | ep 1.00 m               | s (1001 pts)                            | CF SI<br>20.00 | AUTO TUNE tep 300000 MHz Auto Aan Offset s Scale .og |             |