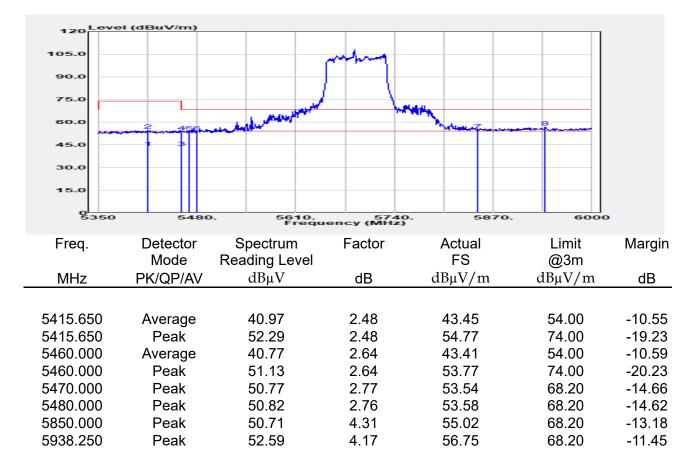

## Report No.: E2/2022/30060 Page: 135 of 498

| эмерган                                                 | +                                                      |                                       |                                                          |                                 |                         |                                         | Ö              | Frequency                                            | · 1         |
|---------------------------------------------------------|--------------------------------------------------------|---------------------------------------|----------------------------------------------------------|---------------------------------|-------------------------|-----------------------------------------|----------------|------------------------------------------------------|-------------|
| EYSIGHT Input: RF<br>← Coupling: DC<br>Align: Auto<br>a | Input Z: 50 Ω<br>Corrections: Off<br>Freq Ref: Int (S) | #Atten: 30 dB                         | PNO: Fast<br>Gate: Off<br>IF Gain: Low<br>Sin Track: Off | #Avg Type: Po<br>Trig: Free Rur | 1                       | 1 2 3 4 5 6<br>A WW WW W<br>A N N N N N |                | er Frequency<br>0000000 GHz                          | Settings    |
|                                                         |                                                        |                                       | Sig Track: Off                                           | Mk                              |                         | 04 0 GHz                                | Span           |                                                      |             |
| Spectrum v<br>cale/Div 10 dB                            | R                                                      | ef Lvi Offset 21.<br>ef Level 30.00 d | 20 dB<br>Bm                                              | WIN                             |                         | 850 dBm                                 |                | 000000 MHz<br>Swept Span                             |             |
| <b>0</b> 0                                              |                                                        | T T                                   |                                                          |                                 |                         |                                         |                | Zero Span                                            |             |
| 0.0                                                     |                                                        |                                       |                                                          |                                 |                         |                                         |                | Full Span                                            |             |
| 1.00                                                    |                                                        |                                       |                                                          |                                 |                         |                                         | Start          | Freq                                                 |             |
| 0.0                                                     |                                                        |                                       | and a construction                                       | WM_N                            | h have be               |                                         | 5.47<br>Stop   | D000000 GHz                                          |             |
| i0.0<br>i0.0                                            |                                                        |                                       |                                                          |                                 |                         |                                         | 5.67           | 0000000 GHz                                          |             |
| enter 5.5700 GHz<br>Res BW 1.0 MHz                      |                                                        | #Video BW 3.0                         | MHz                                                      | Swe                             | Spa<br>ep 1.00 m        | n 200.0 MHz<br>s (1001 pts)             | CF SI          | AUTO TUNE                                            |             |
| Marker Table v                                          |                                                        |                                       |                                                          |                                 |                         |                                         | 20.0           | 00000 MHz                                            |             |
| Mode Trace Scale                                        | X<br>5.504 0 GHz                                       | Y<br>-7.850 dBm                       | Function F                                               | unction Width                   | Functi                  | on Value                                |                | <i>l</i> lan                                         |             |
| 2<br>3<br>4                                             |                                                        |                                       |                                                          |                                 |                         |                                         | 0 Hz           |                                                      |             |
| 5                                                       |                                                        |                                       |                                                          |                                 |                         |                                         | X Axis         | s Scale<br>.og<br>in                                 |             |
|                                                         | Jun 10, 2022<br>4:47:12 PM                             |                                       |                                                          |                                 |                         | HX                                      | Signa          | I Track<br>Zoom)                                     |             |
| 802.                                                    | 11ax_16                                                | 0MHz                                  | Chain0                                                   | 5570N                           | ΛHz                     |                                         |                |                                                      | 1           |
|                                                         | +                                                      | _                                     | _                                                        |                                 |                         |                                         | ø              | Frequency                                            | • 3         |
| Coupling: DC                                            | Input Z: 50 Q<br>Corrections: Off                      | #Atten: 30 dB                         | PNO: Fast<br>Gate: Off                                   | #Avg Type: Po<br>Trig: Free Rur |                         | 1 2 3 4 5 6<br>A WW WW W                |                | er Frequency                                         | Settings    |
| align: Auto                                             | Freq Ref: Int (S)                                      |                                       | IF Gain: Low<br>Sig Track: Off                           |                                 |                         | ANNNN                                   | Span           | 0000000 GHz                                          |             |
| Spectrum v                                              | R                                                      | ef Lvi Offset 21                      | 20 dB                                                    | Mk                              |                         | 35 0 GHz                                | 200.           | 000000 MHz                                           |             |
| cale/Div 10 dB                                          | R                                                      | ef Level 30.00 d                      | Bm                                                       |                                 | -1.                     | 508 dBm                                 |                | Swept Span<br>Zero Span                              |             |
| 20.0                                                    |                                                        |                                       |                                                          |                                 |                         |                                         |                | Full Span                                            |             |
| .00                                                     |                                                        |                                       |                                                          |                                 | <b>♦</b> <sup>1</sup> — |                                         | Start          |                                                      |             |
| 10.0<br>20.0                                            | the second                                             | m                                     |                                                          |                                 |                         |                                         |                | Freq<br>0000000 GHz                                  |             |
| 30.0<br>40.0<br>50.0                                    | ·····                                                  | <u> </u>                              |                                                          |                                 |                         | <b>`</b>                                | Stop<br>5.67   | Freq<br>0000000 GHz                                  |             |
| 60.0                                                    |                                                        |                                       |                                                          |                                 |                         |                                         | _              | AUTO TUNE                                            |             |
| enter 5.5700 GHz<br>Res BW 1.0 MHz                      |                                                        | #Video BW 3.0                         | MHZ                                                      | Swe                             |                         | n 200.0 MHz<br>s (1001 pts)             | CF SI          |                                                      |             |
| Marker Table                                            |                                                        |                                       |                                                          |                                 |                         |                                         |                | 00000 MHz<br>Auto                                    |             |
| Mode Trace Scale 1 N 1 f                                | X<br>5.635 0 GHz                                       | Y<br>-7.508 dBm                       | Function F                                               | unction Width                   | Functi                  | on Value                                | • •            |                                                      |             |
| 2 3                                                     |                                                        |                                       |                                                          |                                 |                         |                                         | Freq<br>0 Hz   | Unset                                                |             |
| 4 5                                                     |                                                        |                                       |                                                          |                                 |                         |                                         |                | s Scale                                              |             |
|                                                         | ) Jun 10, 2022 🌈                                       |                                       |                                                          |                                 |                         |                                         |                | Jin                                                  |             |
| ¶ ∩ ∩ <b>■</b> ?                                        | 4:54:31 PM                                             |                                       |                                                          |                                 |                         |                                         | (Span          | l Track<br>Zoom)                                     |             |
| pectrum Analyzer 1                                      |                                                        | ax_160                                | )MHz_C                                                   | nain'i                          | _525                    | UMHZ                                    | _              | <b></b>                                              |             |
| Wept SA                                                 | HINDUT Z: 50 Ω                                         | #Atten: 30 dB                         | PNO: Fast                                                | #Avg Type: Po                   | ower (RMS               | 123456                                  | <b>Ö</b>       | Frequency                                            | <u>'</u> [- |
| Coupling: DC<br>Align: Auto                             | Corrections: Off<br>Freq Ref: Int (S)                  |                                       | Gate: Off<br>IF Gain: Low                                | Trig: Free Rur                  | 1                       | A₩₩₩₩₩                                  |                | er Frequency<br>0000000 GHz                          | Settings    |
| a                                                       |                                                        |                                       | Sig Track: Off                                           |                                 |                         | ANNNNN                                  | Span           |                                                      |             |
| Spectrum v<br>icale/Div 10 dB                           |                                                        | ef Lvi Offset 21.<br>ef Level 30.00 d |                                                          | Mk                              |                         | 75 8 GHz<br>020 dBm                     |                | 000000 MHz                                           |             |
| .og                                                     |                                                        | si Level 30.00 u                      | bill                                                     |                                 |                         |                                         |                | Swept Span<br>Zero Span                              |             |
| 20.0                                                    |                                                        | <b></b>                               | <b>_1</b>                                                |                                 |                         |                                         |                | Full Span                                            |             |
|                                                         |                                                        |                                       |                                                          |                                 |                         |                                         | Start          |                                                      |             |
|                                                         |                                                        |                                       |                                                          |                                 |                         |                                         |                | D000000 GHz                                          |             |
| 0.0                                                     |                                                        | + +                                   |                                                          |                                 |                         | ·                                       | Stop           |                                                      |             |
|                                                         |                                                        | + +                                   |                                                          |                                 |                         |                                         | 5.35           | 0000000 GHz                                          |             |
|                                                         |                                                        |                                       |                                                          |                                 |                         |                                         |                |                                                      |             |
| 10 0 0 0 0 0 0 0 0 0 0 0 0 0 0 0 0 0 0                  |                                                        | #Video BW 3.0                         | MHz                                                      |                                 | Spa                     | n 200.0 MHz                             |                |                                                      |             |
| 100 000 000 000 000 000 000 000 000 000                 |                                                        | #Video BW 3.0                         | MHz                                                      | Swe                             | Spa<br>ep 1.00 m        | n 200.0 MHz<br>s (1001 pts)             | CF SI<br>20.0  | AUTO TUNE                                            |             |
| 0 0 0 0 0 0 0 0 0 0 0 0 0 0 0 0 0 0 0                   | x                                                      | Y                                     |                                                          | Swe                             | ep 1.00 m               | n 200.0 MHz<br>s (1001 pts)<br>on Value | CF SI<br>20.0  | AUTO TUNE<br>Iep<br>D00000 MHz<br>Auto               |             |
| Mode Trace Scale                                        |                                                        |                                       |                                                          |                                 | ep 1.00 m               | s (1001 pts)                            | CF SI<br>20.0  | AUTO TUNE<br>P<br>D0000 MHz<br>Auto<br>Aan<br>Offset |             |
| 000 000 000 000 000 000 000 000 000 00                  | x                                                      | Y                                     |                                                          |                                 | ep 1.00 m               | s (1001 pts)                            | CF SI<br>20.00 | AUTO TUNE<br>PO0000 MHz<br>Auto<br>Man<br>Offset     |             |
| 000 000 000 000 000 000 000 000 000 00                  | x                                                      | Y                                     |                                                          |                                 | ep 1.00 m               | s (1001 pts)                            | CF SI<br>20.00 | AUTO TUNE tep 300000 MHz Auto Aan Offset s Scale .og |             |