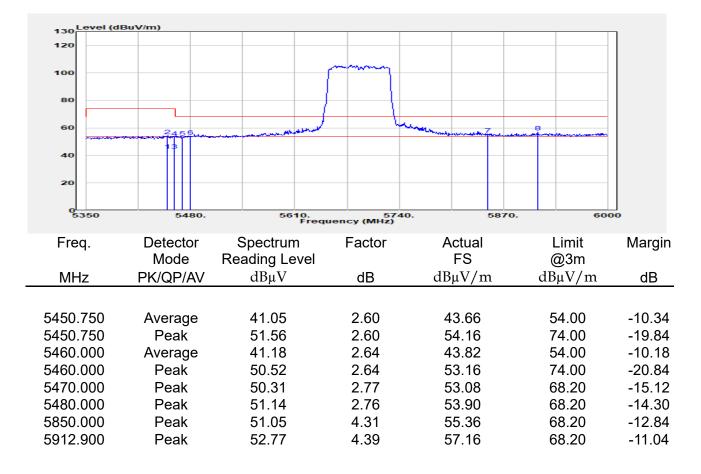

## Report No.: E2/2022/30060 Page: 135 of 498

| эмерган                                                 | +                                                      |                                       |                                                          |                                 |                         |                                         | Ö              | Frequency                                            | · 1         |
|---------------------------------------------------------|--------------------------------------------------------|---------------------------------------|----------------------------------------------------------|---------------------------------|-------------------------|-----------------------------------------|----------------|------------------------------------------------------|-------------|
| EYSIGHT Input: RF<br>← Coupling: DC<br>Align: Auto<br>a | Input Z: 50 Ω<br>Corrections: Off<br>Freq Ref: Int (S) | #Atten: 30 dB                         | PNO: Fast<br>Gate: Off<br>IF Gain: Low<br>Sin Track: Off | #Avg Type: Po<br>Trig: Free Rur | 1                       | 1 2 3 4 5 6<br>A WW WW W<br>A N N N N N |                | er Frequency<br>0000000 GHz                          | Settings    |
|                                                         |                                                        |                                       | Sig Track: Off                                           | Mk                              |                         | 04 0 GHz                                | Span           |                                                      |             |
| Spectrum v<br>cale/Div 10 dB                            | R                                                      | ef Lvi Offset 21.<br>ef Level 30.00 d | 20 dB<br>Bm                                              | WIN                             |                         | 850 dBm                                 |                | 000000 MHz<br>Swept Span                             |             |
| <b>0</b> 0                                              |                                                        | T T                                   |                                                          |                                 |                         |                                         |                | Zero Span                                            |             |
| 0.0                                                     |                                                        |                                       |                                                          |                                 |                         |                                         |                | Full Span                                            |             |
| 1.00                                                    |                                                        |                                       |                                                          |                                 |                         |                                         | Start          | Freq                                                 |             |
| 0.0                                                     |                                                        |                                       | and a construction                                       | WM_N                            | h have be               |                                         | 5.47<br>Stop   | D000000 GHz                                          |             |
| i0.0<br>i0.0                                            |                                                        |                                       |                                                          |                                 |                         |                                         | 5.67           | 0000000 GHz                                          |             |
| enter 5.5700 GHz<br>Res BW 1.0 MHz                      |                                                        | #Video BW 3.0                         | MHz                                                      | Swe                             | Spa<br>ep 1.00 m        | n 200.0 MHz<br>s (1001 pts)             | CF SI          | AUTO TUNE                                            |             |
| Marker Table v                                          |                                                        |                                       |                                                          |                                 |                         |                                         | 20.0           | 00000 MHz                                            |             |
| Mode Trace Scale                                        | X<br>5.504 0 GHz                                       | Y<br>-7.850 dBm                       | Function F                                               | unction Width                   | Functi                  | on Value                                |                | <i>l</i> lan                                         |             |
| 2<br>3<br>4                                             |                                                        |                                       |                                                          |                                 |                         |                                         | 0 Hz           |                                                      |             |
| 5                                                       |                                                        |                                       |                                                          |                                 |                         |                                         | X Axis         | s Scale<br>.og<br>in                                 |             |
|                                                         | Jun 10, 2022<br>4:47:12 PM                             |                                       |                                                          |                                 |                         | HX                                      | Signa          | I Track<br>Zoom)                                     |             |
| 802.                                                    | 11ax_16                                                | 0MHz                                  | Chain0                                                   | 5570N                           | ΛHz                     |                                         |                |                                                      | 1           |
|                                                         | +                                                      | _                                     | _                                                        |                                 |                         |                                         | ø              | Frequency                                            | • 3         |
| Coupling: DC                                            | Input Z: 50 Q<br>Corrections: Off                      | #Atten: 30 dB                         | PNO: Fast<br>Gate: Off                                   | #Avg Type: Po<br>Trig: Free Rur |                         | 1 2 3 4 5 6<br>A WW WW W                |                | er Frequency                                         | Settings    |
| align: Auto                                             | Freq Ref: Int (S)                                      |                                       | IF Gain: Low<br>Sig Track: Off                           |                                 |                         | ANNNN                                   | Span           | 0000000 GHz                                          |             |
| Spectrum v                                              | R                                                      | ef Lvi Offset 21                      | 20 dB                                                    | Mk                              |                         | 35 0 GHz                                | 200.           | 000000 MHz                                           |             |
| cale/Div 10 dB                                          | R                                                      | ef Level 30.00 d                      | Bm                                                       |                                 | -1.                     | 508 dBm                                 |                | Swept Span<br>Zero Span                              |             |
| 20.0                                                    |                                                        |                                       |                                                          |                                 |                         |                                         |                | Full Span                                            |             |
| .00                                                     |                                                        |                                       |                                                          |                                 | <b>♦</b> <sup>1</sup> — |                                         | Start          |                                                      |             |
| 10.0<br>20.0                                            | the second                                             | m                                     |                                                          |                                 |                         |                                         |                | Freq<br>0000000 GHz                                  |             |
| 30.0<br>40.0<br>50.0                                    | ·····                                                  | <u> </u>                              |                                                          |                                 |                         | <b>`</b>                                | Stop<br>5.67   | Freq<br>0000000 GHz                                  |             |
| 60.0                                                    |                                                        |                                       |                                                          |                                 |                         |                                         | _              | AUTO TUNE                                            |             |
| enter 5.5700 GHz<br>Res BW 1.0 MHz                      |                                                        | #Video BW 3.0                         | MHZ                                                      | Swe                             |                         | n 200.0 MHz<br>s (1001 pts)             | CF SI          |                                                      |             |
| Marker Table                                            |                                                        |                                       |                                                          |                                 |                         |                                         |                | 00000 MHz<br>Auto                                    |             |
| Mode Trace Scale 1 N 1 f                                | X<br>5.635 0 GHz                                       | Y<br>-7.508 dBm                       | Function F                                               | unction Width                   | Functi                  | on Value                                | • •            |                                                      |             |
| 2 3                                                     |                                                        |                                       |                                                          |                                 |                         |                                         | Freq<br>0 Hz   | Unset                                                |             |
| 4 5                                                     |                                                        |                                       |                                                          |                                 |                         |                                         |                | s Scale                                              |             |
|                                                         | ) Jun 10, 2022 🌈                                       |                                       |                                                          |                                 |                         |                                         |                | Jin                                                  |             |
| ¶ ∩ ∩ <b>■</b> ?                                        | 4:54:31 PM                                             |                                       |                                                          |                                 |                         |                                         | (Span          | l Track<br>Zoom)                                     |             |
| pectrum Analyzer 1                                      |                                                        | ax_160                                | )MHz_C                                                   | nain'i                          | _525                    | UMHZ                                    | _              | <b></b>                                              |             |
| Wept SA                                                 | HINDUT Z: 50 Ω                                         | #Atten: 30 dB                         | PNO: Fast                                                | #Avg Type: Po                   | ower (RMS               | 123456                                  | <b>Ö</b>       | Frequency                                            | <u>'</u> [- |
| Coupling: DC<br>Align: Auto                             | Corrections: Off<br>Freq Ref: Int (S)                  |                                       | Gate: Off<br>IF Gain: Low                                | Trig: Free Rur                  | 1                       | A₩₩₩₩₩                                  |                | er Frequency<br>0000000 GHz                          | Settings    |
| a                                                       |                                                        |                                       | Sig Track: Off                                           |                                 |                         | ANNNNN                                  | Span           |                                                      |             |
| Spectrum v<br>icale/Div 10 dB                           |                                                        | ef Lvi Offset 21.<br>ef Level 30.00 d |                                                          | Mk                              |                         | 75 8 GHz<br>020 dBm                     |                | 000000 MHz                                           |             |
| .og                                                     |                                                        | si Level 30.00 u                      | bill                                                     |                                 |                         |                                         |                | Swept Span<br>Zero Span                              |             |
| 20.0                                                    |                                                        | <b></b>                               | <b>_1</b>                                                |                                 |                         |                                         |                | Full Span                                            |             |
|                                                         |                                                        |                                       |                                                          |                                 |                         |                                         | Start          |                                                      |             |
|                                                         |                                                        |                                       |                                                          |                                 |                         |                                         |                | D000000 GHz                                          |             |
| 0.0                                                     |                                                        | + +                                   |                                                          |                                 |                         | ·                                       | Stop           |                                                      |             |
|                                                         |                                                        | + +                                   |                                                          |                                 |                         |                                         | 5.35           | 0000000 GHz                                          |             |
|                                                         |                                                        |                                       |                                                          |                                 |                         |                                         |                |                                                      |             |
| 10 0 0 0 0 0 0 0 0 0 0 0 0 0 0 0 0 0 0                  |                                                        | #Video BW 3.0                         | MHz                                                      |                                 | Spa                     | n 200.0 MHz                             |                |                                                      |             |
| 100 000 000 000 000 000 000 000 000 000                 |                                                        | #Video BW 3.0                         | MHz                                                      | Swe                             | Spa<br>ep 1.00 m        | n 200.0 MHz<br>s (1001 pts)             | CF SI<br>20.0  | AUTO TUNE                                            |             |
| 0 0 0 0 0 0 0 0 0 0 0 0 0 0 0 0 0 0 0                   | x                                                      | Y                                     |                                                          | Swe                             | ep 1.00 m               | n 200.0 MHz<br>s (1001 pts)<br>on Value | CF SI<br>20.0  | AUTO TUNE<br>Iep<br>D00000 MHz<br>Auto               |             |
| Mode Trace Scale                                        |                                                        |                                       |                                                          |                                 | ep 1.00 m               | s (1001 pts)                            | CF SI<br>20.0  | AUTO TUNE<br>P<br>D0000 MHz<br>Auto<br>Aan<br>Offset |             |
| 000 000 000 000 000 000 000 000 000 00                  | x                                                      | Y                                     |                                                          |                                 | ep 1.00 m               | s (1001 pts)                            | CF SI<br>20.00 | AUTO TUNE<br>PO0000 MHz<br>Auto<br>Man<br>Offset     |             |
| 000 000 000 000 000 000 000 000 000 00                  | x                                                      | Y                                     |                                                          |                                 | ep 1.00 m               | s (1001 pts)                            | CF SI<br>20.00 | AUTO TUNE tep 300000 MHz Auto Aan Offset s Scale .og |             |