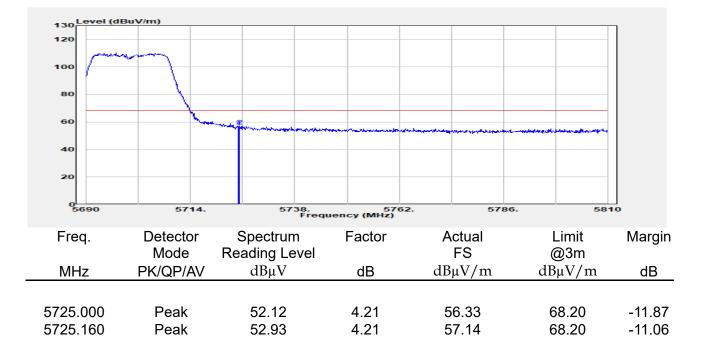

## Report No.: E2/2022/30060 Page: 135 of 498

| эмерган                                                 | +                                                      |                                       |                                                          |                                 |                         |                                         | Ö              | Frequency                                            | · 1         |
|---------------------------------------------------------|--------------------------------------------------------|---------------------------------------|----------------------------------------------------------|---------------------------------|-------------------------|-----------------------------------------|----------------|------------------------------------------------------|-------------|
| EYSIGHT Input: RF<br>← Coupling: DC<br>Align: Auto<br>a | Input Z: 50 Ω<br>Corrections: Off<br>Freq Ref: Int (S) | #Atten: 30 dB                         | PNO: Fast<br>Gate: Off<br>IF Gain: Low<br>Sin Track: Off | #Avg Type: Po<br>Trig: Free Rur | 1                       | 1 2 3 4 5 6<br>A WW WW W<br>A N N N N N |                | er Frequency<br>0000000 GHz                          | Settings    |
|                                                         |                                                        |                                       | Sig Track: Off                                           | Mk                              |                         | 04 0 GHz                                | Span           |                                                      |             |
| Spectrum v<br>cale/Div 10 dB                            | R                                                      | ef Lvi Offset 21.<br>ef Level 30.00 d | 20 dB<br>Bm                                              | WIN                             |                         | 850 dBm                                 |                | 000000 MHz<br>Swept Span                             |             |
| <b>0</b> 0                                              |                                                        | T T                                   |                                                          |                                 |                         |                                         |                | Zero Span                                            |             |
| 0.0                                                     |                                                        |                                       |                                                          |                                 |                         |                                         |                | Full Span                                            |             |
| 1.00                                                    |                                                        |                                       |                                                          |                                 |                         |                                         | Start          | Freq                                                 |             |
| 0.0                                                     |                                                        |                                       | and a construction                                       | WM_N                            | h have be               |                                         | 5.47<br>Stop   | D000000 GHz                                          |             |
| i0.0<br>i0.0                                            |                                                        |                                       |                                                          |                                 |                         |                                         | 5.67           | 0000000 GHz                                          |             |
| enter 5.5700 GHz<br>Res BW 1.0 MHz                      |                                                        | #Video BW 3.0                         | MHz                                                      | Swe                             | Spa<br>ep 1.00 m        | n 200.0 MHz<br>s (1001 pts)             | CF SI          | AUTO TUNE                                            |             |
| Marker Table v                                          |                                                        |                                       |                                                          |                                 |                         |                                         | 20.0           | 00000 MHz                                            |             |
| Mode Trace Scale                                        | X<br>5.504 0 GHz                                       | Y<br>-7.850 dBm                       | Function F                                               | unction Width                   | Functi                  | on Value                                |                | <i>l</i> lan                                         |             |
| 2<br>3<br>4                                             |                                                        |                                       |                                                          |                                 |                         |                                         | 0 Hz           |                                                      |             |
| 5                                                       |                                                        |                                       |                                                          |                                 |                         |                                         | X Axis         | s Scale<br>.og<br>in                                 |             |
|                                                         | Jun 10, 2022<br>4:47:12 PM                             |                                       |                                                          |                                 |                         | HX                                      | Signa          | I Track<br>Zoom)                                     |             |
| 802.                                                    | 11ax_16                                                | 0MHz                                  | Chain0                                                   | 5570N                           | ΛHz                     |                                         |                |                                                      | 1           |
|                                                         | +                                                      | _                                     | _                                                        |                                 |                         |                                         | ø              | Frequency                                            | • 3         |
| Coupling: DC                                            | Input Z: 50 Q<br>Corrections: Off                      | #Atten: 30 dB                         | PNO: Fast<br>Gate: Off                                   | #Avg Type: Po<br>Trig: Free Rur |                         | 1 2 3 4 5 6<br>A WW WW W                |                | er Frequency                                         | Settings    |
| align: Auto                                             | Freq Ref: Int (S)                                      |                                       | IF Gain: Low<br>Sig Track: Off                           |                                 |                         | ANNNN                                   | Span           | 0000000 GHz                                          |             |
| Spectrum v                                              | R                                                      | ef Lvi Offset 21                      | 20 dB                                                    | Mk                              |                         | 35 0 GHz                                | 200.           | 000000 MHz                                           |             |
| cale/Div 10 dB                                          | R                                                      | ef Level 30.00 d                      | Bm                                                       |                                 | -1.                     | 508 dBm                                 |                | Swept Span<br>Zero Span                              |             |
| 20.0                                                    |                                                        |                                       |                                                          |                                 |                         |                                         |                | Full Span                                            |             |
| .00                                                     |                                                        |                                       |                                                          |                                 | <b>♦</b> <sup>1</sup> — |                                         | Start          |                                                      |             |
| 10.0<br>20.0                                            | the second                                             | m                                     |                                                          |                                 |                         |                                         |                | Freq<br>0000000 GHz                                  |             |
| 30.0<br>40.0<br>50.0                                    | ·····                                                  | <u> </u>                              |                                                          |                                 |                         | <b>`</b>                                | Stop<br>5.67   | Freq<br>0000000 GHz                                  |             |
| 60.0                                                    |                                                        |                                       |                                                          |                                 |                         |                                         | _              | AUTO TUNE                                            |             |
| enter 5.5700 GHz<br>Res BW 1.0 MHz                      |                                                        | #Video BW 3.0                         | MHZ                                                      | Swe                             |                         | n 200.0 MHz<br>s (1001 pts)             | CF SI          |                                                      |             |
| Marker Table                                            |                                                        |                                       |                                                          |                                 |                         |                                         |                | 00000 MHz<br>Auto                                    |             |
| Mode Trace Scale 1 N 1 f                                | X<br>5.635 0 GHz                                       | Y<br>-7.508 dBm                       | Function F                                               | unction Width                   | Functi                  | on Value                                | • •            |                                                      |             |
| 2 3                                                     |                                                        |                                       |                                                          |                                 |                         |                                         | Freq<br>0 Hz   | Unset                                                |             |
| 4 5                                                     |                                                        |                                       |                                                          |                                 |                         |                                         |                | s Scale                                              |             |
|                                                         | ) Jun 10, 2022 🌈                                       |                                       |                                                          |                                 |                         |                                         |                | Jin                                                  |             |
| ¶ ∩ ∩ <b>■</b> ?                                        | 4:54:31 PM                                             |                                       |                                                          |                                 |                         |                                         | (Span          | l Track<br>Zoom)                                     |             |
| pectrum Analyzer 1                                      |                                                        | ax_160                                | )MHz_C                                                   | nain'i                          | _525                    | UMHZ                                    | _              | <b></b>                                              |             |
| Wept SA                                                 | HINDUT Z: 50 Ω                                         | #Atten: 30 dB                         | PNO: Fast                                                | #Avg Type: Po                   | ower (RMS               | 123456                                  | <b>Ö</b>       | Frequency                                            | <u>'</u> [- |
| Coupling: DC<br>Align: Auto                             | Corrections: Off<br>Freq Ref: Int (S)                  |                                       | Gate: Off<br>IF Gain: Low                                | Trig: Free Rur                  | 1                       | A₩₩₩₩₩                                  |                | er Frequency<br>0000000 GHz                          | Settings    |
| a                                                       |                                                        |                                       | Sig Track: Off                                           |                                 |                         | ANNNNN                                  | Span           |                                                      |             |
| Spectrum v<br>icale/Div 10 dB                           |                                                        | ef Lvi Offset 21.<br>ef Level 30.00 d |                                                          | Mk                              |                         | 75 8 GHz<br>020 dBm                     |                | 000000 MHz                                           |             |
| .og                                                     |                                                        | si Level 30.00 u                      | bill                                                     |                                 |                         |                                         |                | Swept Span<br>Zero Span                              |             |
| 20.0                                                    |                                                        | <b></b>                               | <b>_1</b>                                                |                                 |                         |                                         |                | Full Span                                            |             |
|                                                         |                                                        |                                       |                                                          |                                 |                         |                                         | Start          |                                                      |             |
|                                                         |                                                        |                                       |                                                          |                                 |                         |                                         |                | D000000 GHz                                          |             |
| 0.0                                                     |                                                        | + +                                   |                                                          |                                 |                         | ·                                       | Stop           |                                                      |             |
|                                                         |                                                        | + +                                   |                                                          |                                 |                         |                                         | 5.35           | 0000000 GHz                                          |             |
|                                                         |                                                        |                                       |                                                          |                                 |                         |                                         |                |                                                      |             |
| 10 0 0 0 0 0 0 0 0 0 0 0 0 0 0 0 0 0 0                  |                                                        | #Video BW 3.0                         | MHz                                                      |                                 | Spa                     | n 200.0 MHz                             |                |                                                      |             |
| 100 000 000 000 000 000 000 000 000 000                 |                                                        | #Video BW 3.0                         | MHz                                                      | Swe                             | Spa<br>ep 1.00 m        | n 200.0 MHz<br>s (1001 pts)             | CF SI<br>20.0  | AUTO TUNE                                            |             |
| 0 0 0 0 0 0 0 0 0 0 0 0 0 0 0 0 0 0 0                   | x                                                      | Y                                     |                                                          | Swe                             | ep 1.00 m               | n 200.0 MHz<br>s (1001 pts)<br>on Value | CF SI<br>20.0  | AUTO TUNE<br>Iep<br>D00000 MHz<br>Auto               |             |
| Mode Trace Scale                                        |                                                        |                                       |                                                          |                                 | ep 1.00 m               | s (1001 pts)                            | CF SI<br>20.0  | AUTO TUNE<br>P<br>D0000 MHz<br>Auto<br>Aan<br>Offset |             |
| 000 000 000 000 000 000 000 000 000 00                  | x                                                      | Y                                     |                                                          |                                 | ep 1.00 m               | s (1001 pts)                            | CF SI<br>20.00 | AUTO TUNE<br>PO0000 MHz<br>Auto<br>Man<br>Offset     |             |
| 000 000 000 000 000 000 000 000 000 00                  | x                                                      | Y                                     |                                                          |                                 | ep 1.00 m               | s (1001 pts)                            | CF SI<br>20.00 | AUTO TUNE tep 300000 MHz Auto Aan Offset s Scale .og |             |