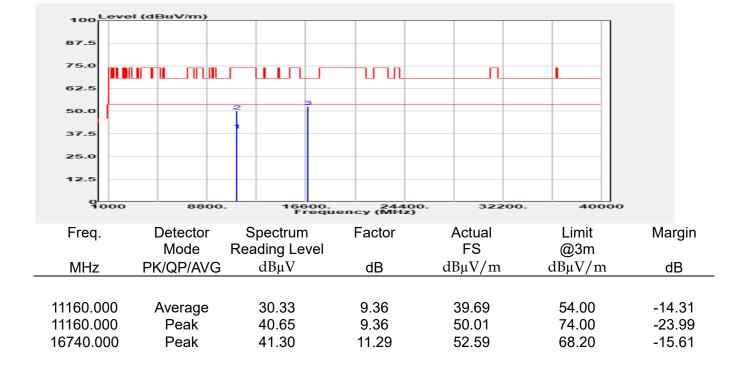

## Report No.: E2/2022/30060 Page: 135 of 498

| эмерган                                                 | +                                                      |                                       |                                                          |                                 |                         |                                         | Ö              | Frequency                                            | · 1         |
|---------------------------------------------------------|--------------------------------------------------------|---------------------------------------|----------------------------------------------------------|---------------------------------|-------------------------|-----------------------------------------|----------------|------------------------------------------------------|-------------|
| EYSIGHT Input: RF<br>← Coupling: DC<br>Align: Auto<br>a | Input Z: 50 Ω<br>Corrections: Off<br>Freq Ref: Int (S) | #Atten: 30 dB                         | PNO: Fast<br>Gate: Off<br>IF Gain: Low<br>Sin Track: Off | #Avg Type: Po<br>Trig: Free Rur | 1                       | 1 2 3 4 5 6<br>A WW WW W<br>A N N N N N |                | er Frequency<br>0000000 GHz                          | Settings    |
|                                                         |                                                        |                                       | Sig Track: Off                                           | Mk                              |                         | 04 0 GHz                                | Span           |                                                      |             |
| Spectrum v<br>cale/Div 10 dB                            | R                                                      | ef Lvi Offset 21.<br>ef Level 30.00 d | 20 dB<br>Bm                                              | WIN                             |                         | 850 dBm                                 |                | 000000 MHz<br>Swept Span                             |             |
| <b>0</b> 0                                              |                                                        | T T                                   |                                                          |                                 |                         |                                         |                | Zero Span                                            |             |
| 0.0                                                     |                                                        |                                       |                                                          |                                 |                         |                                         |                | Full Span                                            |             |
| 1.00                                                    |                                                        |                                       |                                                          |                                 |                         |                                         | Start          | Freq                                                 |             |
| 0.0                                                     |                                                        |                                       | and a construction                                       | WM_N                            | h have be               |                                         | 5.47<br>Stop   | D000000 GHz                                          |             |
| i0.0<br>i0.0                                            |                                                        |                                       |                                                          |                                 |                         |                                         | 5.67           | 0000000 GHz                                          |             |
| enter 5.5700 GHz<br>Res BW 1.0 MHz                      |                                                        | #Video BW 3.0                         | MHz                                                      | Swe                             | Spa<br>ep 1.00 m        | n 200.0 MHz<br>s (1001 pts)             | CF SI          | AUTO TUNE                                            |             |
| Marker Table v                                          |                                                        |                                       |                                                          |                                 |                         |                                         | 20.0           | 00000 MHz                                            |             |
| Mode Trace Scale                                        | X<br>5.504 0 GHz                                       | Y<br>-7.850 dBm                       | Function F                                               | unction Width                   | Functi                  | on Value                                |                | <i>l</i> lan                                         |             |
| 2<br>3<br>4                                             |                                                        |                                       |                                                          |                                 |                         |                                         | 0 Hz           |                                                      |             |
| 5                                                       |                                                        |                                       |                                                          |                                 |                         |                                         | X Axis         | s Scale<br>.og<br>in                                 |             |
|                                                         | Jun 10, 2022<br>4:47:12 PM                             |                                       |                                                          |                                 |                         | HX                                      | Signa          | I Track<br>Zoom)                                     |             |
| 802.                                                    | 11ax_16                                                | 0MHz                                  | Chain0                                                   | 5570N                           | ΛHz                     |                                         |                |                                                      | 1           |
|                                                         | +                                                      | _                                     | _                                                        |                                 |                         |                                         | ø              | Frequency                                            | • 3         |
| Coupling: DC                                            | Input Z: 50 Q<br>Corrections: Off                      | #Atten: 30 dB                         | PNO: Fast<br>Gate: Off                                   | #Avg Type: Po<br>Trig: Free Rur |                         | 1 2 3 4 5 6<br>A WW WW W                |                | er Frequency                                         | Settings    |
| align: Auto                                             | Freq Ref: Int (S)                                      |                                       | IF Gain: Low<br>Sig Track: Off                           |                                 |                         | ANNNN                                   | Span           | 0000000 GHz                                          |             |
| Spectrum v                                              | R                                                      | ef Lvi Offset 21                      | 20 dB                                                    | Mk                              |                         | 35 0 GHz                                | 200.           | 000000 MHz                                           |             |
| cale/Div 10 dB                                          | R                                                      | ef Level 30.00 d                      | Bm                                                       |                                 | -1.                     | 508 dBm                                 |                | Swept Span<br>Zero Span                              |             |
| 20.0                                                    |                                                        |                                       |                                                          |                                 |                         |                                         |                | Full Span                                            |             |
| .00                                                     |                                                        |                                       |                                                          |                                 | <b>♦</b> <sup>1</sup> — |                                         | Start          |                                                      |             |
| 10.0<br>20.0                                            | the second                                             | m                                     |                                                          |                                 |                         |                                         |                | Freq<br>0000000 GHz                                  |             |
| 30.0<br>40.0<br>50.0                                    | ·····                                                  | <u> </u>                              |                                                          |                                 |                         | <b>`</b>                                | Stop<br>5.67   | Freq<br>0000000 GHz                                  |             |
| 60.0                                                    |                                                        |                                       |                                                          |                                 |                         |                                         | _              | AUTO TUNE                                            |             |
| enter 5.5700 GHz<br>Res BW 1.0 MHz                      |                                                        | #Video BW 3.0                         | MHZ                                                      | Swe                             |                         | n 200.0 MHz<br>s (1001 pts)             | CF SI          |                                                      |             |
| Marker Table                                            |                                                        |                                       |                                                          |                                 |                         |                                         |                | 00000 MHz<br>Auto                                    |             |
| Mode Trace Scale 1 N 1 f                                | X<br>5.635 0 GHz                                       | Y<br>-7.508 dBm                       | Function F                                               | unction Width                   | Functi                  | on Value                                | • •            |                                                      |             |
| 2 3                                                     |                                                        |                                       |                                                          |                                 |                         |                                         | Freq<br>0 Hz   | Unset                                                |             |
| 4 5                                                     |                                                        |                                       |                                                          |                                 |                         |                                         |                | s Scale                                              |             |
|                                                         | ) Jun 10, 2022 🌈                                       |                                       |                                                          |                                 |                         |                                         |                | Jin                                                  |             |
| ¶ ∩ ∩ <b>■</b> ?                                        | 4:54:31 PM                                             |                                       |                                                          |                                 |                         |                                         | (Span          | l Track<br>Zoom)                                     |             |
| pectrum Analyzer 1                                      |                                                        | ax_160                                | )MHz_C                                                   | nain'i                          | _525                    | UMHZ                                    | _              | <b></b>                                              |             |
| Wept SA                                                 | HINDUT Z: 50 Ω                                         | #Atten: 30 dB                         | PNO: Fast                                                | #Avg Type: Po                   | ower (RMS               | 123456                                  | <b>Ö</b>       | Frequency                                            | <u>'</u> [- |
| Coupling: DC<br>Align: Auto                             | Corrections: Off<br>Freq Ref: Int (S)                  |                                       | Gate: Off<br>IF Gain: Low                                | Trig: Free Rur                  | 1                       | A₩₩₩₩₩                                  |                | er Frequency<br>0000000 GHz                          | Settings    |
| a                                                       |                                                        |                                       | Sig Track: Off                                           |                                 |                         | ANNNNN                                  | Span           |                                                      |             |
| Spectrum v<br>icale/Div 10 dB                           |                                                        | ef Lvi Offset 21.<br>ef Level 30.00 d |                                                          | Mk                              |                         | 75 8 GHz<br>020 dBm                     |                | 000000 MHz                                           |             |
| .og                                                     |                                                        | si Level 30.00 u                      | bill                                                     |                                 |                         |                                         |                | Swept Span<br>Zero Span                              |             |
| 20.0                                                    |                                                        | <b></b>                               | <b>_1</b>                                                |                                 |                         |                                         |                | Full Span                                            |             |
|                                                         |                                                        |                                       |                                                          |                                 |                         |                                         | Start          |                                                      |             |
|                                                         |                                                        |                                       |                                                          |                                 |                         |                                         |                | D000000 GHz                                          |             |
| 0.0                                                     |                                                        | + +                                   |                                                          |                                 |                         | ·                                       | Stop           |                                                      |             |
|                                                         |                                                        | + +                                   |                                                          |                                 |                         |                                         | 5.35           | 0000000 GHz                                          |             |
|                                                         |                                                        |                                       |                                                          |                                 |                         |                                         |                |                                                      |             |
| 10 0 0 0 0 0 0 0 0 0 0 0 0 0 0 0 0 0 0                  |                                                        | #Video BW 3.0                         | MHz                                                      |                                 | Spa                     | n 200.0 MHz                             |                |                                                      |             |
| 100 000 000 000 000 000 000 000 000 000                 |                                                        | #Video BW 3.0                         | MHz                                                      | Swe                             | Spa<br>ep 1.00 m        | n 200.0 MHz<br>s (1001 pts)             | CF SI<br>20.0  | AUTO TUNE                                            |             |
| 0 0 0 0 0 0 0 0 0 0 0 0 0 0 0 0 0 0 0                   | x                                                      | Y                                     |                                                          | Swe                             | ep 1.00 m               | n 200.0 MHz<br>s (1001 pts)<br>on Value | CF SI<br>20.0  | AUTO TUNE<br>Iep<br>D00000 MHz<br>Auto               |             |
| Mode Trace Scale                                        |                                                        |                                       |                                                          |                                 | ep 1.00 m               | s (1001 pts)                            | CF SI<br>20.0  | AUTO TUNE<br>P<br>D0000 MHz<br>Auto<br>Aan<br>Offset |             |
| 000 000 000 000 000 000 000 000 000 00                  | x                                                      | Y                                     |                                                          |                                 | ep 1.00 m               | s (1001 pts)                            | CF SI<br>20.00 | AUTO TUNE<br>PO0000 MHz<br>Auto<br>Man<br>Offset     |             |
| 000 000 000 000 000 000 000 000 000 00                  | x                                                      | Y                                     |                                                          |                                 | ep 1.00 m               | s (1001 pts)                            | CF SI<br>20.00 | AUTO TUNE tep 300000 MHz Auto Aan Offset s Scale .og |             |