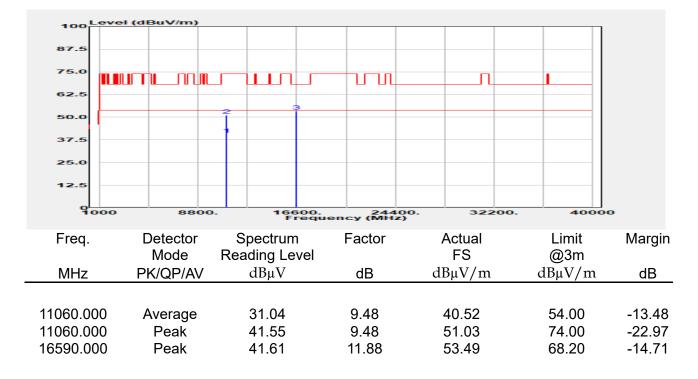

## Report No.: E2/2022/30060 Page: 135 of 498

| эмерган                                                 | +                                                      |                                       |                                                          |                                 |                         |                                         | Ö              | Frequency                                            | · 1         |
|---------------------------------------------------------|--------------------------------------------------------|---------------------------------------|----------------------------------------------------------|---------------------------------|-------------------------|-----------------------------------------|----------------|------------------------------------------------------|-------------|
| EYSIGHT Input: RF<br>← Coupling: DC<br>Align: Auto<br>a | Input Z: 50 Ω<br>Corrections: Off<br>Freq Ref: Int (S) | #Atten: 30 dB                         | PNO: Fast<br>Gate: Off<br>IF Gain: Low<br>Sin Track: Off | #Avg Type: Po<br>Trig: Free Rur | 1                       | 1 2 3 4 5 6<br>A WW WW W<br>A N N N N N |                | er Frequency<br>0000000 GHz                          | Settings    |
|                                                         |                                                        |                                       | Sig Track: Off                                           | Mk                              |                         | 04 0 GHz                                | Span           |                                                      |             |
| Spectrum v<br>cale/Div 10 dB                            | R                                                      | ef Lvi Offset 21.<br>ef Level 30.00 d | 20 dB<br>Bm                                              | WIN                             |                         | 850 dBm                                 |                | 000000 MHz<br>Swept Span                             |             |
| <b>0</b> 0                                              |                                                        | T T                                   |                                                          |                                 |                         |                                         |                | Zero Span                                            |             |
| 0.0                                                     |                                                        |                                       |                                                          |                                 |                         |                                         |                | Full Span                                            |             |
| 1.00                                                    |                                                        |                                       |                                                          |                                 |                         |                                         | Start          | Freq                                                 |             |
| 0.0                                                     |                                                        |                                       | and a construction                                       | WM_N                            | h have be               |                                         | 5.47<br>Stop   | D000000 GHz                                          |             |
| i0.0<br>i0.0                                            |                                                        |                                       |                                                          |                                 |                         |                                         | 5.67           | 0000000 GHz                                          |             |
| enter 5.5700 GHz<br>Res BW 1.0 MHz                      |                                                        | #Video BW 3.0                         | MHz                                                      | Swe                             | Spa<br>ep 1.00 m        | n 200.0 MHz<br>s (1001 pts)             | CF SI          | AUTO TUNE                                            |             |
| Marker Table v                                          |                                                        |                                       |                                                          |                                 |                         |                                         | 20.0           | 00000 MHz                                            |             |
| Mode Trace Scale                                        | X<br>5.504 0 GHz                                       | Y<br>-7.850 dBm                       | Function F                                               | unction Width                   | Functi                  | on Value                                |                | <i>l</i> lan                                         |             |
| 2<br>3<br>4                                             |                                                        |                                       |                                                          |                                 |                         |                                         | 0 Hz           |                                                      |             |
| 5                                                       |                                                        |                                       |                                                          |                                 |                         |                                         | X Axis         | s Scale<br>.og<br>in                                 |             |
|                                                         | Jun 10, 2022<br>4:47:12 PM                             |                                       |                                                          |                                 |                         | HX                                      | Signa          | I Track<br>Zoom)                                     |             |
| 802.                                                    | 11ax_16                                                | 0MHz                                  | Chain0                                                   | 5570N                           | ΛHz                     |                                         |                |                                                      | 1           |
|                                                         | +                                                      | _                                     | _                                                        |                                 |                         |                                         | ø              | Frequency                                            | • 3         |
| Coupling: DC                                            | Input Z: 50 Q<br>Corrections: Off                      | #Atten: 30 dB                         | PNO: Fast<br>Gate: Off                                   | #Avg Type: Po<br>Trig: Free Rur |                         | 1 2 3 4 5 6<br>A WW WW W                |                | er Frequency                                         | Settings    |
| align: Auto                                             | Freq Ref: Int (S)                                      |                                       | IF Gain: Low<br>Sig Track: Off                           |                                 |                         | ANNNN                                   | Span           | 0000000 GHz                                          |             |
| Spectrum v                                              | R                                                      | ef Lvi Offset 21                      | 20 dB                                                    | Mk                              |                         | 35 0 GHz                                | 200.           | 000000 MHz                                           |             |
| cale/Div 10 dB                                          | R                                                      | ef Level 30.00 d                      | Bm                                                       |                                 | -1.                     | 508 dBm                                 |                | Swept Span<br>Zero Span                              |             |
| 20.0                                                    |                                                        |                                       |                                                          |                                 |                         |                                         |                | Full Span                                            |             |
| .00                                                     |                                                        |                                       |                                                          |                                 | <b>♦</b> <sup>1</sup> — |                                         | Start          |                                                      |             |
| 10.0<br>20.0                                            | the second                                             | m                                     |                                                          |                                 |                         |                                         |                | Freq<br>0000000 GHz                                  |             |
| 30.0<br>40.0<br>50.0                                    | ·····                                                  | <u> </u>                              |                                                          |                                 |                         | <b>`</b>                                | Stop<br>5.67   | Freq<br>0000000 GHz                                  |             |
| 60.0                                                    |                                                        |                                       |                                                          |                                 |                         |                                         | _              | AUTO TUNE                                            |             |
| enter 5.5700 GHz<br>Res BW 1.0 MHz                      |                                                        | #Video BW 3.0                         | MHZ                                                      | Swe                             |                         | n 200.0 MHz<br>s (1001 pts)             | CF SI          |                                                      |             |
| Marker Table                                            |                                                        |                                       |                                                          |                                 |                         |                                         |                | 00000 MHz<br>Auto                                    |             |
| Mode Trace Scale 1 N 1 f                                | X<br>5.635 0 GHz                                       | Y<br>-7.508 dBm                       | Function F                                               | unction Width                   | Functi                  | on Value                                | • •            |                                                      |             |
| 2 3                                                     |                                                        |                                       |                                                          |                                 |                         |                                         | Freq<br>0 Hz   | Unset                                                |             |
| 4 5                                                     |                                                        |                                       |                                                          |                                 |                         |                                         |                | s Scale                                              |             |
|                                                         | ) Jun 10, 2022 🌈                                       |                                       |                                                          |                                 |                         |                                         |                | Jin                                                  |             |
| ¶ ∩ ∩ <b>■</b> ?                                        | 4:54:31 PM                                             |                                       |                                                          |                                 |                         |                                         | (Span          | l Track<br>Zoom)                                     |             |
| pectrum Analyzer 1                                      |                                                        | ax_160                                | )MHz_C                                                   | nain'i                          | _525                    | UMHZ                                    | _              | <b></b>                                              |             |
| Wept SA                                                 | HINDUT Z: 50 Ω                                         | #Atten: 30 dB                         | PNO: Fast                                                | #Avg Type: Po                   | ower (RMS               | 123456                                  | <b>Ö</b>       | Frequency                                            | <u>'</u> [- |
| Coupling: DC<br>Align: Auto                             | Corrections: Off<br>Freq Ref: Int (S)                  |                                       | Gate: Off<br>IF Gain: Low                                | Trig: Free Rur                  | 1                       | A₩₩₩₩₩                                  |                | er Frequency<br>0000000 GHz                          | Settings    |
| a                                                       |                                                        |                                       | Sig Track: Off                                           |                                 |                         | ANNNNN                                  | Span           |                                                      |             |
| Spectrum v<br>icale/Div 10 dB                           |                                                        | ef Lvi Offset 21.<br>ef Level 30.00 d |                                                          | Mk                              |                         | 75 8 GHz<br>020 dBm                     |                | 000000 MHz                                           |             |
| .og                                                     |                                                        | si Level 30.00 u                      | bill                                                     |                                 |                         |                                         |                | Swept Span<br>Zero Span                              |             |
| 20.0                                                    |                                                        | <b></b>                               | <b>_1</b>                                                |                                 |                         |                                         |                | Full Span                                            |             |
|                                                         |                                                        |                                       |                                                          |                                 |                         |                                         | Start          |                                                      |             |
|                                                         |                                                        |                                       |                                                          |                                 |                         |                                         |                | D000000 GHz                                          |             |
| 0.0                                                     |                                                        | + +                                   |                                                          |                                 |                         | ·                                       | Stop           |                                                      |             |
|                                                         |                                                        | + +                                   |                                                          |                                 |                         |                                         | 5.35           | 0000000 GHz                                          |             |
|                                                         |                                                        |                                       |                                                          |                                 |                         |                                         |                |                                                      |             |
| 10 0 0 0 0 0 0 0 0 0 0 0 0 0 0 0 0 0 0                  |                                                        | #Video BW 3.0                         | MHz                                                      |                                 | Spa                     | n 200.0 MHz                             |                |                                                      |             |
| 100 000 000 000 000 000 000 000 000 000                 |                                                        | #Video BW 3.0                         | MHz                                                      | Swe                             | Spa<br>ep 1.00 m        | n 200.0 MHz<br>s (1001 pts)             | CF SI<br>20.0  | AUTO TUNE                                            |             |
| 0 0 0 0 0 0 0 0 0 0 0 0 0 0 0 0 0 0 0                   | x                                                      | Y                                     |                                                          | Swe                             | ep 1.00 m               | n 200.0 MHz<br>s (1001 pts)<br>on Value | CF SI<br>20.0  | AUTO TUNE<br>Iep<br>D00000 MHz<br>Auto               |             |
| Mode Trace Scale                                        |                                                        |                                       |                                                          |                                 | ep 1.00 m               | s (1001 pts)                            | CF SI<br>20.0  | AUTO TUNE<br>P<br>D0000 MHz<br>Auto<br>Aan<br>Offset |             |
| 000 000 000 000 000 000 000 000 000 00                  | x                                                      | Y                                     |                                                          |                                 | ep 1.00 m               | s (1001 pts)                            | CF SI<br>20.00 | AUTO TUNE<br>PO0000 MHz<br>Auto<br>Man<br>Offset     |             |
| 000 000 000 000 000 000 000 000 000 00                  | x                                                      | Y                                     |                                                          |                                 | ep 1.00 m               | s (1001 pts)                            | CF SI<br>20.00 | AUTO TUNE tep 300000 MHz Auto Aan Offset s Scale .og |             |