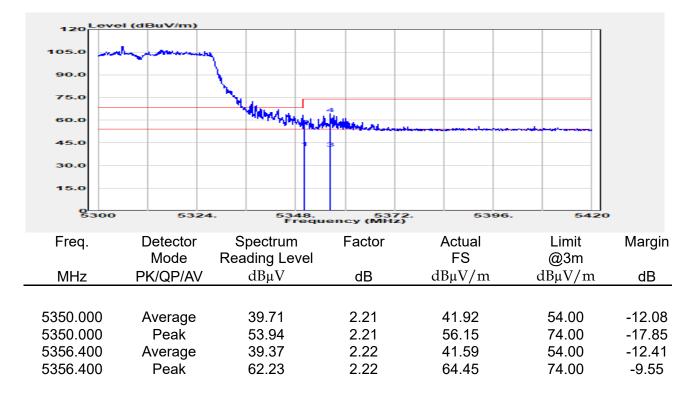

## Report No.: E2/2022/30060 Page: 135 of 498

| эмерган                                                 | +                                                      |                                       |                                                          |                                 |                         |                                         | Ö              | Frequency                                            | · 1         |
|---------------------------------------------------------|--------------------------------------------------------|---------------------------------------|----------------------------------------------------------|---------------------------------|-------------------------|-----------------------------------------|----------------|------------------------------------------------------|-------------|
| EYSIGHT Input: RF<br>← Coupling: DC<br>Align: Auto<br>a | Input Z: 50 Ω<br>Corrections: Off<br>Freq Ref: Int (S) | #Atten: 30 dB                         | PNO: Fast<br>Gate: Off<br>IF Gain: Low<br>Sin Track: Off | #Avg Type: Po<br>Trig: Free Rur | 1                       | 1 2 3 4 5 6<br>A WW WW W<br>A N N N N N |                | er Frequency<br>0000000 GHz                          | Settings    |
|                                                         |                                                        |                                       | Sig Track: Off                                           | Mk                              |                         | 04 0 GHz                                | Span           |                                                      |             |
| Spectrum v<br>cale/Div 10 dB                            | R                                                      | ef Lvi Offset 21.<br>ef Level 30.00 d | 20 dB<br>Bm                                              | WIN                             |                         | 850 dBm                                 |                | 000000 MHz<br>Swept Span                             |             |
| <b>0</b> 0                                              |                                                        | T T                                   |                                                          |                                 |                         |                                         |                | Zero Span                                            |             |
| 0.0                                                     |                                                        |                                       |                                                          |                                 |                         |                                         |                | Full Span                                            |             |
| 1.00                                                    |                                                        |                                       |                                                          |                                 |                         |                                         | Start          | Freq                                                 |             |
| 0.0                                                     |                                                        |                                       | and a construction                                       | WM_N                            | h have be               |                                         | 5.47<br>Stop   | D000000 GHz                                          |             |
| i0.0<br>i0.0                                            |                                                        |                                       |                                                          |                                 |                         |                                         | 5.67           | 0000000 GHz                                          |             |
| enter 5.5700 GHz<br>Res BW 1.0 MHz                      |                                                        | #Video BW 3.0                         | MHz                                                      | Swe                             | Spa<br>ep 1.00 m        | n 200.0 MHz<br>s (1001 pts)             | CF SI          | AUTO TUNE                                            |             |
| Marker Table v                                          |                                                        |                                       |                                                          |                                 |                         |                                         | 20.0           | 00000 MHz                                            |             |
| Mode Trace Scale                                        | X<br>5.504 0 GHz                                       | Y<br>-7.850 dBm                       | Function F                                               | unction Width                   | Functi                  | on Value                                |                | <i>l</i> lan                                         |             |
| 2<br>3<br>4                                             |                                                        |                                       |                                                          |                                 |                         |                                         | 0 Hz           |                                                      |             |
| 5                                                       |                                                        |                                       |                                                          |                                 |                         |                                         | X Axis         | s Scale<br>.og<br>in                                 |             |
|                                                         | Jun 10, 2022<br>4:47:12 PM                             |                                       |                                                          |                                 |                         | HX                                      | Signa          | I Track<br>Zoom)                                     |             |
| 802.                                                    | 11ax_16                                                | 0MHz                                  | Chain0                                                   | 5570N                           | ΛHz                     |                                         |                |                                                      | 1           |
|                                                         | +                                                      | _                                     | _                                                        |                                 |                         |                                         | ø              | Frequency                                            | • 3         |
| Coupling: DC                                            | Input Z: 50 Q<br>Corrections: Off                      | #Atten: 30 dB                         | PNO: Fast<br>Gate: Off                                   | #Avg Type: Po<br>Trig: Free Rur |                         | 1 2 3 4 5 6<br>A WW WW W                |                | er Frequency                                         | Settings    |
| align: Auto                                             | Freq Ref: Int (S)                                      |                                       | IF Gain: Low<br>Sig Track: Off                           |                                 |                         | ANNNN                                   | Span           | 0000000 GHz                                          |             |
| Spectrum v                                              | R                                                      | ef Lvi Offset 21                      | 20 dB                                                    | Mk                              |                         | 35 0 GHz                                | 200.           | 000000 MHz                                           |             |
| cale/Div 10 dB                                          | R                                                      | ef Level 30.00 d                      | Bm                                                       |                                 | -1.                     | 508 dBm                                 |                | Swept Span<br>Zero Span                              |             |
| 20.0                                                    |                                                        |                                       |                                                          |                                 |                         |                                         |                | Full Span                                            |             |
| .00                                                     |                                                        |                                       |                                                          |                                 | <b>♦</b> <sup>1</sup> — |                                         | Start          |                                                      |             |
| 10.0<br>20.0                                            | the second                                             | m                                     |                                                          |                                 |                         |                                         |                | Freq<br>0000000 GHz                                  |             |
| 30.0<br>40.0<br>50.0                                    | ·····                                                  | <u> </u>                              |                                                          |                                 |                         | <b>`</b>                                | Stop<br>5.67   | Freq<br>0000000 GHz                                  |             |
| 60.0                                                    |                                                        |                                       |                                                          |                                 |                         |                                         | _              | AUTO TUNE                                            |             |
| enter 5.5700 GHz<br>Res BW 1.0 MHz                      |                                                        | #Video BW 3.0                         | MHZ                                                      | Swe                             |                         | n 200.0 MHz<br>s (1001 pts)             | CF SI          |                                                      |             |
| Marker Table                                            |                                                        |                                       |                                                          |                                 |                         |                                         |                | 00000 MHz<br>Auto                                    |             |
| Mode Trace Scale 1 N 1 f                                | X<br>5.635 0 GHz                                       | Y<br>-7.508 dBm                       | Function F                                               | unction Width                   | Functi                  | on Value                                | • •            |                                                      |             |
| 2 3                                                     |                                                        |                                       |                                                          |                                 |                         |                                         | Freq<br>0 Hz   | Unset                                                |             |
| 4 5                                                     |                                                        |                                       |                                                          |                                 |                         |                                         |                | s Scale                                              |             |
|                                                         | ) Jun 10, 2022 🌈                                       |                                       |                                                          |                                 |                         |                                         |                | Jin                                                  |             |
| ¶ ∩ ∩ <b>■</b> ?                                        | 4:54:31 PM                                             |                                       |                                                          |                                 |                         |                                         | (Span          | l Track<br>Zoom)                                     |             |
| pectrum Analyzer 1                                      |                                                        | ax_160                                | )MHz_C                                                   | nain'i                          | _525                    | UMHZ                                    | _              | <b></b>                                              |             |
| Wept SA                                                 | HINDUT Z: 50 Ω                                         | #Atten: 30 dB                         | PNO: Fast                                                | #Avg Type: Po                   | ower (RMS               | 123456                                  | <b>Ö</b>       | Frequency                                            | <u>'</u> [- |
| Coupling: DC<br>Align: Auto                             | Corrections: Off<br>Freq Ref: Int (S)                  |                                       | Gate: Off<br>IF Gain: Low                                | Trig: Free Rur                  | 1                       | A₩₩₩₩₩                                  |                | er Frequency<br>0000000 GHz                          | Settings    |
| a                                                       |                                                        |                                       | Sig Track: Off                                           |                                 |                         | ANNNNN                                  | Span           |                                                      |             |
| Spectrum v<br>icale/Div 10 dB                           |                                                        | ef Lvi Offset 21.<br>ef Level 30.00 d |                                                          | Mk                              |                         | 75 8 GHz<br>020 dBm                     |                | 000000 MHz                                           |             |
| .og                                                     |                                                        | si Level 30.00 u                      | bill                                                     |                                 |                         |                                         |                | Swept Span<br>Zero Span                              |             |
| 20.0                                                    |                                                        | <b></b>                               | <b>_1</b>                                                |                                 |                         |                                         |                | Full Span                                            |             |
|                                                         |                                                        |                                       |                                                          |                                 |                         |                                         | Start          |                                                      |             |
|                                                         |                                                        |                                       |                                                          |                                 |                         |                                         |                | D000000 GHz                                          |             |
| 0.0                                                     |                                                        | + +                                   |                                                          |                                 |                         | ·                                       | Stop           |                                                      |             |
|                                                         |                                                        | + +                                   |                                                          |                                 |                         |                                         | 5.35           | 0000000 GHz                                          |             |
|                                                         |                                                        |                                       |                                                          |                                 |                         |                                         |                |                                                      |             |
| 10 0 0 0 0 0 0 0 0 0 0 0 0 0 0 0 0 0 0                  |                                                        | #Video BW 3.0                         | MHz                                                      |                                 | Spa                     | n 200.0 MHz                             |                |                                                      |             |
| 100 000 000 000 000 000 000 000 000 000                 |                                                        | #Video BW 3.0                         | MHz                                                      | Swe                             | Spa<br>ep 1.00 m        | n 200.0 MHz<br>s (1001 pts)             | CF SI<br>20.0  | AUTO TUNE                                            |             |
| 0 0 0 0 0 0 0 0 0 0 0 0 0 0 0 0 0 0 0                   | x                                                      | Y                                     |                                                          | Swe                             | ep 1.00 m               | n 200.0 MHz<br>s (1001 pts)<br>on Value | CF SI<br>20.0  | AUTO TUNE<br>Iep<br>D00000 MHz<br>Auto               |             |
| Mode Trace Scale                                        |                                                        |                                       |                                                          |                                 | ep 1.00 m               | s (1001 pts)                            | CF SI<br>20.0  | AUTO TUNE<br>P<br>D0000 MHz<br>Auto<br>Aan<br>Offset |             |
| 000 000 000 000 000 000 000 000 000 00                  | x                                                      | Y                                     |                                                          |                                 | ep 1.00 m               | s (1001 pts)                            | CF SI<br>20.00 | AUTO TUNE<br>PO0000 MHz<br>Auto<br>Man<br>Offset     |             |
| 000 000 000 000 000 000 000 000 000 00                  | x                                                      | Y                                     |                                                          |                                 | ep 1.00 m               | s (1001 pts)                            | CF SI<br>20.00 | AUTO TUNE tep 300000 MHz Auto Aan Offset s Scale .og |             |