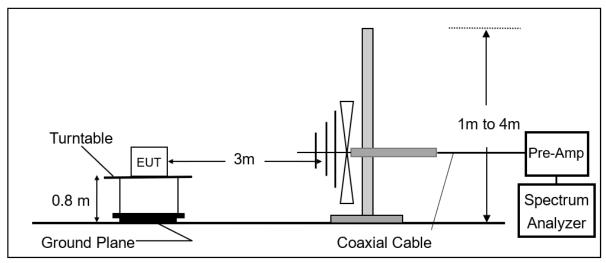

## Report No.: E2/2022/30060 Page: 135 of 498

| эмерган                                                 | +                                                      |                                       |                                                          |                                 |                         |                                         | Ö              | Frequency                                            | · 1         |
|---------------------------------------------------------|--------------------------------------------------------|---------------------------------------|----------------------------------------------------------|---------------------------------|-------------------------|-----------------------------------------|----------------|------------------------------------------------------|-------------|
| EYSIGHT Input: RF<br>← Coupling: DC<br>Align: Auto<br>a | Input Z: 50 Ω<br>Corrections: Off<br>Freq Ref: Int (S) | #Atten: 30 dB                         | PNO: Fast<br>Gate: Off<br>IF Gain: Low<br>Sin Track: Off | #Avg Type: Po<br>Trig: Free Rur | 1                       | 1 2 3 4 5 6<br>A WW WW W<br>A N N N N N |                | er Frequency<br>0000000 GHz                          | Settings    |
|                                                         |                                                        |                                       | Sig Track: Off                                           | Mk                              |                         | 04 0 GHz                                | Span           |                                                      |             |
| Spectrum v<br>cale/Div 10 dB                            | R                                                      | ef Lvi Offset 21.<br>ef Level 30.00 d | 20 dB<br>Bm                                              | WIN                             |                         | 850 dBm                                 |                | 000000 MHz<br>Swept Span                             |             |
| <b>0</b> 0                                              |                                                        | T T                                   |                                                          |                                 |                         |                                         |                | Zero Span                                            |             |
| 0.0                                                     |                                                        |                                       |                                                          |                                 |                         |                                         |                | Full Span                                            |             |
| 1.00                                                    |                                                        |                                       |                                                          |                                 |                         |                                         | Start          | Freq                                                 |             |
| 0.0                                                     |                                                        |                                       | and a construction                                       | WM_N                            | h have be               |                                         | 5.47<br>Stop   | D000000 GHz                                          |             |
| i0.0<br>i0.0                                            |                                                        |                                       |                                                          |                                 |                         |                                         | 5.67           | 0000000 GHz                                          |             |
| enter 5.5700 GHz<br>Res BW 1.0 MHz                      |                                                        | #Video BW 3.0                         | MHz                                                      | Swe                             | Spa<br>ep 1.00 m        | n 200.0 MHz<br>s (1001 pts)             | CF SI          | AUTO TUNE                                            |             |
| Marker Table v                                          |                                                        |                                       |                                                          |                                 |                         |                                         | 20.0           | 00000 MHz                                            |             |
| Mode Trace Scale                                        | X<br>5.504 0 GHz                                       | Y<br>-7.850 dBm                       | Function F                                               | unction Width                   | Functi                  | on Value                                |                | <i>l</i> lan                                         |             |
| 2<br>3<br>4                                             |                                                        |                                       |                                                          |                                 |                         |                                         | 0 Hz           |                                                      |             |
| 5                                                       |                                                        |                                       |                                                          |                                 |                         |                                         | X Axis         | s Scale<br>.og<br>in                                 |             |
|                                                         | Jun 10, 2022<br>4:47:12 PM                             |                                       |                                                          |                                 |                         | HX                                      | Signa          | I Track<br>Zoom)                                     |             |
| 802.                                                    | 11ax_16                                                | 0MHz                                  | Chain0                                                   | 5570N                           | ΛHz                     |                                         |                |                                                      | 1           |
|                                                         | +                                                      | _                                     | _                                                        |                                 |                         |                                         | ø              | Frequency                                            | • 3         |
| Coupling: DC                                            | Input Z: 50 Q<br>Corrections: Off                      | #Atten: 30 dB                         | PNO: Fast<br>Gate: Off                                   | #Avg Type: Po<br>Trig: Free Rur |                         | 1 2 3 4 5 6<br>A WW WW W                |                | er Frequency                                         | Settings    |
| align: Auto                                             | Freq Ref: Int (S)                                      |                                       | IF Gain: Low<br>Sig Track: Off                           |                                 |                         | ANNNN                                   | Span           | 0000000 GHz                                          |             |
| Spectrum v                                              | R                                                      | ef Lvi Offset 21                      | 20 dB                                                    | Mk                              |                         | 35 0 GHz                                | 200.           | 000000 MHz                                           |             |
| cale/Div 10 dB                                          | R                                                      | ef Level 30.00 d                      | Bm                                                       |                                 | -1.                     | 508 dBm                                 |                | Swept Span<br>Zero Span                              |             |
| 20.0                                                    |                                                        |                                       |                                                          |                                 |                         |                                         |                | Full Span                                            |             |
| .00                                                     |                                                        |                                       |                                                          |                                 | <b>♦</b> <sup>1</sup> — |                                         | Start          |                                                      |             |
| 10.0<br>20.0                                            | the second                                             | m                                     |                                                          |                                 |                         |                                         |                | Freq<br>0000000 GHz                                  |             |
| 30.0<br>40.0<br>50.0                                    | ·····                                                  | <u> </u>                              |                                                          |                                 |                         | <b>`</b>                                | Stop<br>5.67   | Freq<br>0000000 GHz                                  |             |
| 60.0                                                    |                                                        |                                       |                                                          |                                 |                         |                                         | _              | AUTO TUNE                                            |             |
| enter 5.5700 GHz<br>Res BW 1.0 MHz                      |                                                        | #Video BW 3.0                         | MHZ                                                      | Swe                             |                         | n 200.0 MHz<br>s (1001 pts)             | CF SI          |                                                      |             |
| Marker Table                                            |                                                        |                                       |                                                          |                                 |                         |                                         |                | 00000 MHz<br>Auto                                    |             |
| Mode Trace Scale 1 N 1 f                                | X<br>5.635 0 GHz                                       | Y<br>-7.508 dBm                       | Function F                                               | unction Width                   | Functi                  | on Value                                | • •            |                                                      |             |
| 2 3                                                     |                                                        |                                       |                                                          |                                 |                         |                                         | Freq<br>0 Hz   | Unset                                                |             |
| 4 5                                                     |                                                        |                                       |                                                          |                                 |                         |                                         |                | s Scale                                              |             |
|                                                         | ) Jun 10, 2022 🌈                                       |                                       |                                                          |                                 |                         |                                         |                | Jin                                                  |             |
| ¶ ∩ ∩ <b>■</b> ?                                        | 4:54:31 PM                                             |                                       |                                                          |                                 |                         |                                         | (Span          | l Track<br>Zoom)                                     |             |
| pectrum Analyzer 1                                      |                                                        | ax_160                                | )MHz_C                                                   | nain'i                          | _525                    | UMHZ                                    | _              | <b></b>                                              |             |
| Wept SA                                                 | HINDUT Z: 50 Ω                                         | #Atten: 30 dB                         | PNO: Fast                                                | #Avg Type: Po                   | ower (RMS               | 123456                                  | <b>Ö</b>       | Frequency                                            | <u>'</u> [- |
| Coupling: DC<br>Align: Auto                             | Corrections: Off<br>Freq Ref: Int (S)                  |                                       | Gate: Off<br>IF Gain: Low                                | Trig: Free Rur                  | 1                       | A₩₩₩₩₩                                  |                | er Frequency<br>0000000 GHz                          | Settings    |
| a                                                       |                                                        |                                       | Sig Track: Off                                           |                                 |                         | ANNNNN                                  | Span           |                                                      |             |
| Spectrum v<br>icale/Div 10 dB                           |                                                        | ef Lvi Offset 21.<br>ef Level 30.00 d |                                                          | Mk                              |                         | 75 8 GHz<br>020 dBm                     |                | 000000 MHz                                           |             |
| .og                                                     |                                                        | si Level 30.00 u                      | bill                                                     |                                 |                         |                                         |                | Swept Span<br>Zero Span                              |             |
| 20.0                                                    |                                                        | <b></b>                               | <b>_1</b>                                                |                                 |                         |                                         |                | Full Span                                            |             |
|                                                         |                                                        |                                       |                                                          |                                 |                         |                                         | Start          |                                                      |             |
|                                                         |                                                        |                                       |                                                          |                                 |                         |                                         |                | D000000 GHz                                          |             |
| 0.0                                                     |                                                        | + +                                   |                                                          |                                 |                         | ·                                       | Stop           |                                                      |             |
|                                                         |                                                        | + +                                   |                                                          |                                 |                         |                                         | 5.35           | 0000000 GHz                                          |             |
|                                                         |                                                        |                                       |                                                          |                                 |                         |                                         |                |                                                      |             |
| 10 0 0 0 0 0 0 0 0 0 0 0 0 0 0 0 0 0 0                  |                                                        | #Video BW 3.0                         | MHz                                                      |                                 | Spa                     | n 200.0 MHz                             |                |                                                      |             |
| 100 000 000 000 000 000 000 000 000 000                 |                                                        | #Video BW 3.0                         | MHz                                                      | Swe                             | Spa<br>ep 1.00 m        | n 200.0 MHz<br>s (1001 pts)             | CF SI<br>20.0  | AUTO TUNE                                            |             |
| 0 0 0 0 0 0 0 0 0 0 0 0 0 0 0 0 0 0 0                   | x                                                      | Y                                     |                                                          | Swe                             | ep 1.00 m               | n 200.0 MHz<br>s (1001 pts)<br>on Value | CF SI<br>20.0  | AUTO TUNE<br>Iep<br>D00000 MHz<br>Auto               |             |
| Mode Trace Scale                                        |                                                        |                                       |                                                          |                                 | ep 1.00 m               | s (1001 pts)                            | CF SI<br>20.0  | AUTO TUNE<br>P<br>D0000 MHz<br>Auto<br>Aan<br>Offset |             |
| 000 000 000 000 000 000 000 000 000 00                  | x                                                      | Y                                     |                                                          |                                 | ep 1.00 m               | s (1001 pts)                            | CF SI<br>20.00 | AUTO TUNE<br>PO0000 MHz<br>Auto<br>Man<br>Offset     |             |
| 000 000 000 000 000 000 000 000 000 00                  | x                                                      | Y                                     |                                                          |                                 | ep 1.00 m               | s (1001 pts)                            | CF SI<br>20.00 | AUTO TUNE tep 300000 MHz Auto Aan Offset s Scale .og |             |