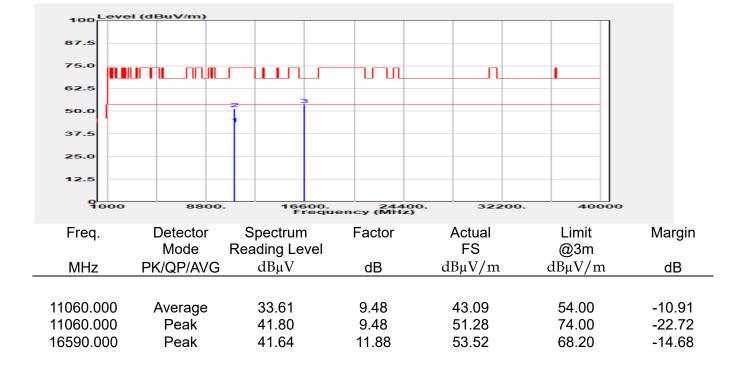

ode      | :TX CH LOW     |
| EUT Pol        | :E1 Plane      |
|                |                |

| Test Site    | :SAC G       |
|--------------|--------------|
| Test Date    | :2022-06-14  |
| Temp./Humi.  | :24/70       |
| Antenna Pol. | :Vertical    |
| Engineer     | :Quentin Liu |



除非另有說明,此報告結果僅對測試之樣品負責,同時此樣品僅保留90天。本報告未經本公司書面許可,不可部份複製。



| Report Number  | :E2/2022/30060 |
|----------------|----------------|
| Operation Mode | :802.11ax80    |
| Test Frequency | :5530 MHz      |
| Test Mode      | :TX CH LOW     |
| EUT Pol        | :E1 Plane      |
|                |                |

| Test Site    | :SAC G       |
|--------------|--------------|
| Test Date    | :2022-06-14  |
| Temp./Humi.  | :24/70       |
| Antenna Pol. | :Horizontal  |
| Engineer     | :Quentin Liu |





| Report Number  | :E2/2022/30060 |
|----------------|----------------|
| Operation Mode | :802.11ax80    |
| Test Frequency | :5610 MHz      |
| Test Mode      | :TX CH HIGH    |
| EUT Pol        | :E1 Plane      |
|                |                |

| Test Site    | :SAC G       |
|--------------|--------------|
| Test Date    | :2022-06-14  |
| Temp./Humi.  | :24/70       |
| Antenna Pol. | :Vertical    |
| Engineer     | :Quentin Liu |



除非另有說明,此報告結果僅對測試之樣品負責,同時此樣品僅保留90天。本報告未經本公司書面許可,不可部份複製。



| Report Number  | :E2/2022/30060 |
|----------------|----------------|
| Operation Mode | :802.11ax80    |
| Test Frequency | :5610 MHz      |
| Test Mode      | :TX CH HIGH    |
| EUT Pol        | :E1 Plane      |
|                |                |

| Test Site    | :SAC G       |
|----