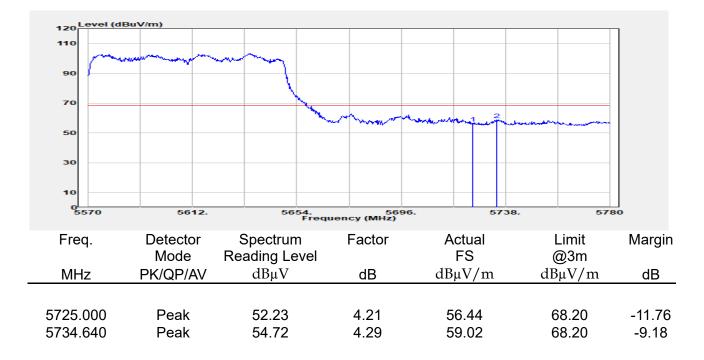

## Report No.: E2/2022/30060 Page: 137 of 498

Unless otherwise stated the results shown in this test report refer only to the sample(s) tested and such sample(s) are retained for 90 days only.

除非另有說明,此報告結果僅對測試之樣品負責,同時此樣品僅保留90天。本報告未經本公司書面許可,不可部份複製。