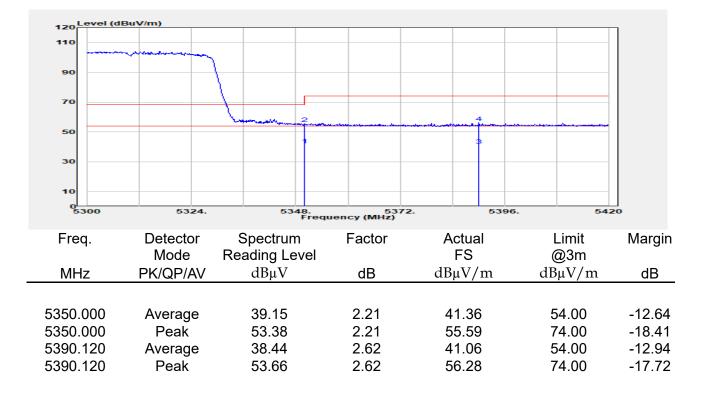

## Report No.: E2/2022/30060 Page: 135 of 498

| эмерган                                                 | +                                                      |                                       |                                                          |                                 |                         |                                         | Ö              | Frequency                                            | · 1         |
|---------------------------------------------------------|--------------------------------------------------------|---------------------------------------|----------------------------------------------------------|---------------------------------|-------------------------|-----------------------------------------|----------------|------------------------------------------------------|-------------|
| EYSIGHT Input: RF<br>← Coupling: DC<br>Align: Auto<br>a | Input Z: 50 Ω<br>Corrections: Off<br>Freq Ref: Int (S) | #Atten: 30 dB                         | PNO: Fast<br>Gate: Off<br>IF Gain: Low<br>Sin Track: Off | #Avg Type: Po<br>Trig: Free Rur | 1                       | 1 2 3 4 5 6<br>A WW WW W<br>A N N N N N |                | er Frequency<br>0000000 GHz                          | Settings    |
|                                                         |                                                        |                                       | Sig Track: Off                                           | Mk                              |                         | 04 0 GHz                                | Span           |                                                      |             |
| Spectrum v<br>cale/Div 10 dB                            | R                                                      | ef Lvi Offset 21.<br>ef Level 30.00 d | 20 dB<br>Bm                                              | WIN                             |                         | 850 dBm                                 |                | 000000 MHz<br>Swept Span                             |             |
| <b>0</b> 0                                              |                                                        | T T                                   |                                                          |                                 |                         |                                         |                | Zero Span                                            |             |
| 0.0                                                     |                                                        |                                       |                                                          |                                 |                         |                                         |                | Full Span                                            |             |
| 1.00                                                    |                                                        |                                       |                                                          |                                 |                         |                                         | Start          | Freq                                                 |             |
| 0.0                                                     |                                                        |                                       | and a construction                                       | WM_N                            | h have be               |                                         | 5.47<br>Stop   | D000000 GHz                                          |             |
| i0.0<br>i0.0                                            |                                                        |                                       |                                                          |                                 |                         |                                         | 5.67           | 0000000 GHz                                          |             |
| enter 5.5700 GHz<br>Res BW 1.0 MHz                      |                                                        | #Video BW 3.0                         | MHz                                                      | Swe                             | Spa<br>ep 1.00 m        | n 200.0 MHz<br>s (1001 pts)             | CF SI          | AUTO TUNE                                            |             |
| Marker Table v                                          |                                                        |                                       |                                                          |                                 |                         |                                         | 20.0           | 00000 MHz                                            |             |
| Mode Trace Scale                                        | X<br>5.504 0 GHz                                       | Y<br>-7.850 dBm                       | Function F                                               | unction Width                   | Functi                  | on Value                                |                | <i>l</i> lan                                         |             |
| 2<br>3<br>4                                             |                                                        |                                       |                                                          |                                 |                         |                                         | 0 Hz           |                                                      |             |
| 5                                                       |                                                        |                                       |                                                          |                                 |                         |                                         | X Axis         | s Scale<br>.og<br>in                                 |             |
|                                                         | Jun 10, 2022<br>4:47:12 PM                             |                                       |                                                          |                                 |                         | HX                                      | Signa          | I Track<br>Zoom)                                     |             |
| 802.                                                    | 11ax_16                                                | 0MHz                                  | Chain0                                                   | 5570N                           | ΛHz                     |                                         |                |                                                      | 1           |
|                                                         | +                                                      | _                                     | _                                                        |                                 |                         |                                         | ø              | Frequency                                            | • 3         |
| Coupling: DC                                            | Input Z: 50 Q<br>Corrections: Off                      | #Atten: 30 dB                         | PNO: Fast<br>Gate: Off                                   | #Avg Type: Po<br>Trig: Free Rur |                         | 1 2 3 4 5 6<br>A WW WW W                |                | er Frequency                                         | Settings    |
| align: Auto                                             | Freq Ref: Int (S)                                      |                                       | IF Gain: Low<br>Sig Track: Off                           |                                 |                         | ANNNN                                   | Span           | 0000000 GHz                                          |             |
| Spectrum v                                              | R                                                      | ef Lvi Offset 21                      | 20 dB                                                    | Mk                              |                         | 35 0 GHz                                | 200.           | 000000 MHz                                           |             |
| cale/Div 10 dB                                          | R                                                      | ef Level 30.00 d                      | Bm                                                       |                                 | -1.                     | 508 dBm                                 |                | Swept Span<br>Zero Span                              |             |
| 20.0                                                    |                                                        |                                       |                                                          |                                 |                         |                                         |                | Full Span                                            |             |
| .00                                                     |                                                        |                                       |                                                          |                                 | <b>♦</b> <sup>1</sup> — |                                         | Start          |                                                      |             |
| 10.0<br>20.0                                            | the second                                             | m                                     |                                                          |                                 |                         |                                         |                | Freq<br>0000000 GHz                                  |             |
| 30.0<br>40.0<br>50.0                                    | ·····                                                  | <u> </u>                              |                                                          |                                 |                         | <b>`</b>                                | Stop<br>5.67   | Freq<br>0000000 GHz                                  |             |
| 60.0                                                    |                                                        |                                       |                                                          |                                 |                         |                                         | _              | AUTO TUNE                                            |             |
| enter 5.5700 GHz<br>Res BW 1.0 MHz                      |                                                        | #Video BW 3.0                         | MHZ                                                      | Swe                             |                         | n 200.0 MHz<br>s (1001 pts)             | CF SI          |                                                      |             |
| Marker Table                                            |                                                        |                                       |                                                          |                                 |                         |                                         |                | 00000 MHz<br>Auto                                    |             |
| Mode Trace Scale 1 N 1 f                                | X<br>5.635 0 GHz                                       | Y<br>-7.508 dBm                       | Function F                                               | unction Width                   | Functi                  | on Value                                | • •            |                                                      |             |
| 2 3                                                     |                                                        |                                       |                                                          |                                 |                         |                                         | Freq<br>0 Hz   | Unset                                                |             |
| 4 5                                                     |                                                        |                                       |                                                          |                                 |                         |                                         |                | s Scale                                              |             |
|                                                         | ) Jun 10, 2022 🌈                                       |                                       |                                                          |                                 |                         |                                         |                | Jin                                                  |             |
| ¶ ∩ ∩ <b>■</b> ?                                        | 4:54:31 PM                                             |                                       |                                                          |                                 |                         |                                         | (Span          | l Track<br>Zoom)                                     |             |
| pectrum Analyzer 1                                      |                                                        | ax_160                                | )MHz_C                                                   | nain'i                          | _525                    | UMHZ                                    | _              | <b></b>                                              |             |
| Wept SA                                                 | HINDUT Z: 50 Ω                                         | #Atten: 30 dB                         | PNO: Fast                                                | #Avg Type: Po                   | ower (RMS               | 123456                                  | <b>Ö</b>       | Frequency                                            | <u>'</u> [- |
| Coupling: DC<br>Align: Auto                             | Corrections: Off<br>Freq Ref: Int (S)                  |                                       | Gate: Off<br>IF Gain: Low                                | Trig: Free Rur                  | 1                       | A₩₩₩₩₩                                  |                | er Frequency<br>0000000 GHz                          | Settings    |
| a                                                       |                                                        |                                       | Sig Track: Off                                           |                                 |                         | ANNNNN                                  | Span           |                                                      |             |
| Spectrum v<br>icale/Div 10 dB                           |                                                        | ef Lvi Offset 21.<br>ef Level 30.00 d |                                                          | Mk                              |                         | 75 8 GHz<br>020 dBm                     |                | 000000 MHz                                           |             |
| .og                                                     |                                                        | si Level 30.00 u                      | bill                                                     |                                 |                         |                                         |                | Swept Span<br>Zero Span                              |             |
| 20.0                                                    |                                                        | <b></b>                               | <b>_1</b>                                                |                                 |                         |                                         |                | Full Span                                            |             |
|                                                         |                                                        |                                       |                                                          |                                 |                         |                                         | Start          |                                                      |             |
|                                                         |                                                        |                                       |                                                          |                                 |                         |                                         |                | D000000 GHz                                          |             |
| 0.0                                                     |                                                        | + +                                   |                                                          |                                 |                         | ·                                       | Stop           |                                                      |             |
|                                                         |                                                        | + +                                   |                                                          |                                 |                         |                                         | 5.35           | 0000000 GHz                                          |             |
|                                                         |                                                        |                                       |                                                          |                                 |                         |                                         |                |                                                      |             |
| 10 0 0 0 0 0 0 0 0 0 0 0 0 0 0 0 0 0 0                  |                                                        | #Video BW 3.0                         | MHz                                                      |                                 | Spa                     | n 200.0 MHz                             |                |                                                      |             |
| 100 000 000 000 000 000 000 000 000 000                 |                                                        | #Video BW 3.0                         | MHz                                                      | Swe                             | Spa<br>ep 1.00 m        | n 200.0 MHz<br>s (1001 pts)             | CF SI<br>20.0  | AUTO TUNE                                            |             |
| 0 0 0 0 0 0 0 0 0 0 0 0 0 0 0 0 0 0 0                   | x                                                      | Y                                     |                                                          | Swe                             | ep 1.00 m               | n 200.0 MHz<br>s (1001 pts)<br>on Value | CF SI<br>20.0  | AUTO TUNE<br>Iep<br>D00000 MHz<br>Auto               |             |
| Mode Trace Scale                                        |                                                        |                                       |                                                          |                                 | ep 1.00 m               | s (1001 pts)                            | CF SI<br>20.0  | AUTO TUNE<br>P<br>D0000 MHz<br>Auto<br>Aan<br>Offset |             |
| 000 000 000 000 000 000 000 000 000 00                  | x                                                      | Y                                     |                                                          |                                 | ep 1.00 m               | s (1001 pts)                            | CF SI<br>20.00 | AUTO TUNE<br>PO0000 MHz<br>Auto<br>Man<br>Offset     |             |
| 000 000 000 000 000 000 000 000 000 00                  | x                                                      | Y                                     |                                                          |                                 | ep 1.00 m               | s (1001 pts)                            | CF SI<br>20.00 | AUTO TUNE tep 300000 MHz Auto Aan Offset s Scale .og |             |