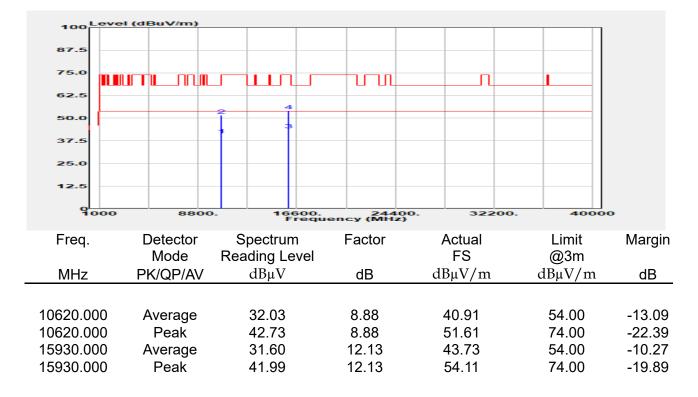

## Report No.: E2/2022/30060 Page: 135 of 498

| эмерган                                                 | +                                                      |                                       |                                                          |                                 |                         |                                         | Ö              | Frequency                                            | · 1         |
|---------------------------------------------------------|--------------------------------------------------------|---------------------------------------|----------------------------------------------------------|---------------------------------|-------------------------|-----------------------------------------|----------------|------------------------------------------------------|-------------|
| EYSIGHT Input: RF<br>← Coupling: DC<br>Align: Auto<br>a | Input Z: 50 Ω<br>Corrections: Off<br>Freq Ref: Int (S) | #Atten: 30 dB                         | PNO: Fast<br>Gate: Off<br>IF Gain: Low<br>Sin Track: Off | #Avg Type: Po<br>Trig: Free Rur | 1                       | 1 2 3 4 5 6<br>A WW WW W<br>A N N N N N |                | er Frequency<br>0000000 GHz                          | Settings    |
|                                                         |                                                        |                                       | Sig Track: Off                                           | Mk                              |                         | 04 0 GHz                                | Span           |                                                      |             |
| Spectrum v<br>cale/Div 10 dB                            | R                                                      | ef Lvi Offset 21.<br>ef Level 30.00 d | 20 dB<br>Bm                                              | WIN                             |                         | 850 dBm                                 |                | 000000 MHz<br>Swept Span                             |             |
| <b>0</b> 0                                              |                                                        | T T                                   |                                                          |                                 |                         |                                         |                | Zero Span                                            |             |
| 0.0                                                     |                                                        |                                       |                                                          |                                 |                         |                                         |                | Full Span                                            |             |
| 1.00                                                    |                                                        |                                       |                                                          |                                 |                         |                                         | Start          | Freq                                                 |             |
| 0.0                                                     |                                                        |                                       | and a construction                                       | WM_N                            | h have be               |                                         | 5.47<br>Stop   | D000000 GHz                                          |             |
| i0.0<br>i0.0                                            |                                                        |                                       |                                                          |                                 |                         |                                         | 5.67           | 0000000 GHz                                          |             |
| enter 5.5700 GHz<br>Res BW 1.0 MHz                      |                                                        | #Video BW 3.0                         | MHz                                                      | Swe                             | Spa<br>ep 1.00 m        | n 200.0 MHz<br>s (1001 pts)             | CF SI          | AUTO TUNE                                            |             |
| Marker Table v                                          |                                                        |                                       |                                                          |                                 |                         |                                         | 20.0           | 00000 MHz                                            |             |
| Mode Trace Scale                                        | X<br>5.504 0 GHz                                       | Y<br>-7.850 dBm                       | Function F                                               | unction Width                   | Functi                  | on Value                                |                | <i>l</i> lan                                         |             |
| 2<br>3<br>4                                             |                                                        |                                       |                                                          |                                 |                         |                                         | 0 Hz           |                                                      |             |
| 5                                                       |                                                        |                                       |                                                          |                                 |                         |                                         | X Axis         | s Scale<br>.og<br>in                                 |             |
|                                                         | Jun 10, 2022<br>4:47:12 PM                             |                                       |                                                          |                                 |                         | HX                                      | Signa          | I Track<br>Zoom)                                     |             |
| 802.                                                    | 11ax_16                                                | 0MHz                                  | Chain0                                                   | 5570N                           | ΛHz                     |                                         |                |                                                      | 1           |
|                                                         | +                                                      | _                                     | _                                                        |                                 |                         |                                         | ø              | Frequency                                            | • 3         |
| Coupling: DC                                            | Input Z: 50 Q<br>Corrections: Off                      | #Atten: 30 dB                         | PNO: Fast<br>Gate: Off                                   | #Avg Type: Po<br>Trig: Free Rur |                         | 1 2 3 4 5 6<br>A WW WW W                |                | er Frequency                                         | Settings    |
| align: Auto                                             | Freq Ref: Int (S)                                      |                                       | IF Gain: Low<br>Sig Track: Off                           |                                 |                         | ANNNN                                   | Span           | 0000000 GHz                                          |             |
| Spectrum v                                              | R                                                      | ef Lvi Offset 21                      | 20 dB                                                    | Mk                              |                         | 35 0 GHz                                | 200.           | 000000 MHz                                           |             |
| cale/Div 10 dB                                          | R                                                      | ef Level 30.00 d                      | Bm                                                       |                                 | -1.                     | 508 dBm                                 |                | Swept Span<br>Zero Span                              |             |
| 20.0                                                    |                                                        |                                       |                                                          |                                 |                         |                                         |                | Full Span                                            |             |
| .00                                                     |                                                        |                                       |                                                          |                                 | <b>♦</b> <sup>1</sup> — |                                         | Start          |                                                      |             |
| 10.0<br>20.0                                            | the second                                             | m                                     |                                                          |                                 |                         |                                         |                | Freq<br>0000000 GHz                                  |             |
| 30.0<br>40.0<br>50.0                                    | ·····                                                  | <u> </u>                              |                                                          |                                 |                         | <b>`</b>                                | Stop<br>5.67   | Freq<br>0000000 GHz                                  |             |
| 60.0                                                    |                                                        |                                       |                                                          |                                 |                         |                                         | _              | AUTO TUNE                                            |             |
| enter 5.5700 GHz<br>Res BW 1.0 MHz                      |                                                        | #Video BW 3.0                         | MHZ                                                      | Swe                             |                         | n 200.0 MHz<br>s (1001 pts)             | CF SI          |                                                      |             |
| Marker Table                                            |                                                        |                                       |                                                          |                                 |                         |                                         |                | 00000 MHz<br>Auto                                    |             |
| Mode Trace Scale 1 N 1 f                                | X<br>5.635 0 GHz                                       | Y<br>-7.508 dBm                       | Function F                                               | unction Width                   | Functi                  | on Value                                | • •            |                                                      |             |
| 2 3                                                     |                                                        |                                       |                                                          |                                 |                         |                                         | Freq<br>0 Hz   | Unset                                                |             |
| 4 5                                                     |                                                        |                                       |                                                          |                                 |                         |                                         |                | s Scale                                              |             |
|                                                         | ) Jun 10, 2022 🌈                                       |                                       |                                                          |                                 |                         |                                         |                | Jin                                                  |             |
| ¶ ∩ ∩ <b>■</b> ?                                        | 4:54:31 PM                                             |                                       |                                                          |                                 |                         |                                         | (Span          | l Track<br>Zoom)                                     |             |
| pectrum Analyzer 1                                      |                                                        | ax_160                                | )MHz_C                                                   | nain'i                          | _525                    | UMHZ                                    | _              | <b></b>                                              |             |
| Wept SA                                                 | HINDUT Z: 50 Ω                                         | #Atten: 30 dB                         | PNO: Fast                                                | #Avg Type: Po                   | ower (RMS               | 123456                                  | <b>Ö</b>       | Frequency                                            | <u>'</u> [- |
| Coupling: DC<br>Align: Auto                             | Corrections: Off<br>Freq Ref: Int (S)                  |                                       | Gate: Off<br>IF Gain: Low                                | Trig: Free Rur                  | 1                       | A₩₩₩₩₩                                  |                | er Frequency<br>0000000 GHz                          | Settings    |
| a                                                       |                                                        |                                       | Sig Track: Off                                           |                                 |                         | ANNNNN                                  | Span           |                                                      |             |
| Spectrum v<br>icale/Div 10 dB                           |                                                        | ef Lvi Offset 21.<br>ef Level 30.00 d |                                                          | Mk                              |                         | 75 8 GHz<br>020 dBm                     |                | 000000 MHz                                           |             |
| .og                                                     |                                                        | si Level 30.00 u                      | bill                                                     |                                 |                         |                                         |                | Swept Span<br>Zero Span                              |             |
| 20.0                                                    |                                                        | <b></b>                               | <b>_1</b>                                                |                                 |                         |                                         |                | Full Span                                            |             |
|                                                         |                                                        |                                       |                                                          |                                 |                         |                                         | Start          |                                                      |             |
|                                                         |                                                        |                                       |                                                          |                                 |                         |                                         |                | D000000 GHz                                          |             |
| 0.0                                                     |                                                        | + +                                   |                                                          |                                 |                         | ·                                       | Stop           |                                                      |             |
|                                                         |                                                        | + +                                   |                                                          |                                 |                         |                                         | 5.35           | 0000000 GHz                                          |             |
|                                                         |                                                        |                                       |                                                          |                                 |                         |                                         |                |                                                      |             |
| 10 0 0 0 0 0 0 0 0 0 0 0 0 0 0 0 0 0 0                  |                                                        | #Video BW 3.0                         | MHz                                                      |                                 | Spa                     | n 200.0 MHz                             |                |                                                      |             |
| 100 000 000 000 000 000 000 000 000 000                 |                                                        | #Video BW 3.0                         | MHz                                                      | Swe                             | Spa<br>ep 1.00 m        | n 200.0 MHz<br>s (1001 pts)             | CF SI<br>20.0  | AUTO TUNE                                            |             |
| 0 0 0 0 0 0 0 0 0 0 0 0 0 0 0 0 0 0 0                   | x                                                      | Y                                     |                                                          | Swe                             | ep 1.00 m               | n 200.0 MHz<br>s (1001 pts)<br>on Value | CF SI<br>20.0  | AUTO TUNE<br>Iep<br>D00000 MHz<br>Auto               |             |
| Mode Trace Scale                                        |                                                        |                                       |                                                          |                                 | ep 1.00 m               | s (1001 pts)                            | CF SI<br>20.0  | AUTO TUNE<br>P<br>D0000 MHz<br>Auto<br>Aan<br>Offset |             |
| 000 000 000 000 000 000 000 000 000 00                  | x                                                      | Y                                     |                                                          |                                 | ep 1.00 m               | s (1001 pts)                            | CF SI<br>20.00 | AUTO TUNE<br>PO0000 MHz<br>Auto<br>Man<br>Offset     |             |
| 000 000 000 000 000 000 000 000 000 00                  | x                                                      | Y                                     |                                                          |                                 | ep 1.00 m               | s (1001 pts)                            | CF SI<br>20.00 | AUTO TUNE tep 300000 MHz Auto Aan Offset s Scale .og |             |