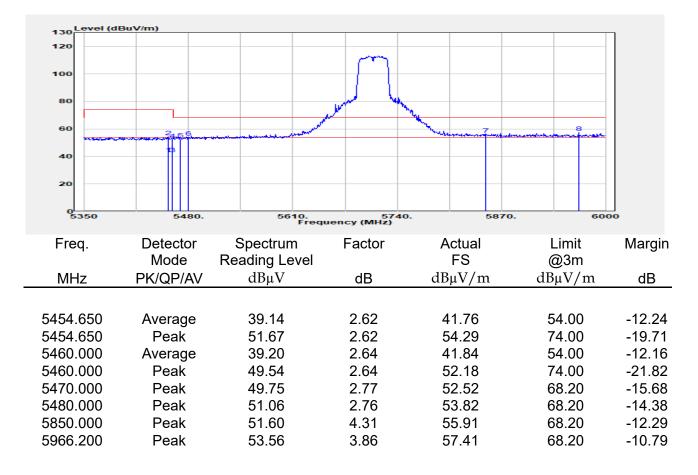

## Report No.: E2/2022/30060 Page: 135 of 498

| эмерган                                                 | +                                                      |                                       |                                                          |                                 |                         |                                         | Ö              | Frequency                                            | · 1         |
|---------------------------------------------------------|--------------------------------------------------------|---------------------------------------|----------------------------------------------------------|---------------------------------|-------------------------|-----------------------------------------|----------------|------------------------------------------------------|-------------|
| EYSIGHT Input: RF<br>← Coupling: DC<br>Align: Auto<br>a | Input Z: 50 Ω<br>Corrections: Off<br>Freq Ref: Int (S) | #Atten: 30 dB                         | PNO: Fast<br>Gate: Off<br>IF Gain: Low<br>Sin Track: Off | #Avg Type: Po<br>Trig: Free Rur | 1                       | 1 2 3 4 5 6<br>A WW WW W<br>A N N N N N |                | er Frequency<br>0000000 GHz                          | Settings    |
|                                                         |                                                        |                                       | Sig Track: Off                                           | Mk                              |                         | 04 0 GHz                                | Span           |                                                      |             |
| Spectrum v<br>cale/Div 10 dB                            | R                                                      | ef Lvi Offset 21.<br>ef Level 30.00 d | 20 dB<br>Bm                                              | WIN                             |                         | 850 dBm                                 |                | 000000 MHz<br>Swept Span                             |             |
| <b>0</b> 0                                              |                                                        | T T                                   |                                                          |                                 |                         |                                         |                | Zero Span                                            |             |
| 0.0                                                     |                                                        |                                       |                                                          |                                 |                         |                                         |                | Full Span                                            |             |
| 1.00                                                    |                                                        |                                       |                                                          |                                 |                         |                                         | Start          | Freq                                                 |             |
| 0.0                                                     |                                                        |                                       | and a construction                                       | WM_N                            | h have be               |                                         | 5.47<br>Stop   | D000000 GHz                                          |             |
| i0.0<br>i0.0                                            |                                                        |                                       |                                                          |                                 |                         |                                         | 5.67           | 0000000 GHz                                          |             |
| enter 5.5700 GHz<br>Res BW 1.0 MHz                      |                                                        | #Video BW 3.0                         | MHz                                                      | Swe                             | Spa<br>ep 1.00 m        | n 200.0 MHz<br>s (1001 pts)             | CF SI          | AUTO TUNE                                            |             |
| Marker Table v                                          |                                                        |                                       |                                                          |                                 |                         |                                         | 20.0           | 00000 MHz                                            |             |
| Mode Trace Scale                                        | X<br>5.504 0 GHz                                       | Y<br>-7.850 dBm                       | Function F                                               | unction Width                   | Functi                  | on Value                                |                | <i>l</i> lan                                         |             |
| 2<br>3<br>4                                             |                                                        |                                       |                                                          |                                 |                         |                                         | 0 Hz           |                                                      |             |
| 5                                                       |                                                        |                                       |                                                          |                                 |                         |                                         | X Axis         | s Scale<br>.og<br>in                                 |             |
|                                                         | Jun 10, 2022<br>4:47:12 PM                             |                                       |                                                          |                                 |                         | HX                                      | Signa          | I Track<br>Zoom)                                     |             |
| 802.                                                    | 11ax_16                                                | 0MHz                                  | Chain0                                                   | 5570N                           | ΛHz                     |                                         |                |                                                      | 1           |
|                                                         | +                                                      | _                                     | _                                                        |                                 |                         |                                         | ø              | Frequency                                            | • 3         |
| Coupling: DC                                            | Input Z: 50 Q<br>Corrections: Off                      | #Atten: 30 dB                         | PNO: Fast<br>Gate: Off                                   | #Avg Type: Po<br>Trig: Free Rur |                         | 1 2 3 4 5 6<br>A WW WW W                |                | er Frequency                                         | Settings    |
| align: Auto                                             | Freq Ref: Int (S)                                      |                                       | IF Gain: Low<br>Sig Track: Off                           |                                 |                         | ANNNN                                   | Span           | 0000000 GHz                                          |             |
| Spectrum v                                              | R                                                      | ef Lvi Offset 21                      | 20 dB                                                    | Mk                              |                         | 35 0 GHz                                | 200.           | 000000 MHz                                           |             |
| cale/Div 10 dB                                          | R                                                      | ef Level 30.00 d                      | Bm                                                       |                                 | -1.                     | 508 dBm                                 |                | Swept Span<br>Zero Span                              |             |
| 20.0                                                    |                                                        |                                       |                                                          |                                 |                         |                                         |                | Full Span                                            |             |
| .00                                                     |                                                        |                                       |                                                          |                                 | <b>♦</b> <sup>1</sup> — |                                         | Start          |                                                      |             |
| 10.0<br>20.0                                            | the second                                             | m                                     |                                                          |                                 |                         |                                         |                | Freq<br>0000000 GHz                                  |             |
| 30.0<br>40.0<br>50.0                                    | ·····                                                  | <u> </u>                              |                                                          |                                 |                         | <b>`</b>                                | Stop<br>5.67   | Freq<br>0000000 GHz                                  |             |
| 60.0                                                    |                                                        |                                       |                                                          |                                 |                         |                                         | _              | AUTO TUNE                                            |             |
| enter 5.5700 GHz<br>Res BW 1.0 MHz                      |                                                        | #Video BW 3.0                         | MHZ                                                      | Swe                             |                         | n 200.0 MHz<br>s (1001 pts)             | CF SI          |                                                      |             |
| Marker Table                                            |                                                        |                                       |                                                          |                                 |                         |                                         |                | 00000 MHz<br>Auto                                    |             |
| Mode Trace Scale 1 N 1 f                                | X<br>5.635 0 GHz                                       | Y<br>-7.508 dBm                       | Function F                                               | unction Width                   | Functi                  | on Value                                | • •            |                                                      |             |
| 2 3                                                     |                                                        |                                       |                                                          |                                 |                         |                                         | Freq<br>0 Hz   | Unset                                                |             |
| 4 5                                                     |                                                        |                                       |                                                          |                                 |                         |                                         |                | s Scale                                              |             |
|                                                         | ) Jun 10, 2022 🌈                                       |                                       |                                                          |                                 |                         |                                         |                | Jin                                                  |             |
| ¶ ∩ ∩ <b>■</b> ?                                        | 4:54:31 PM                                             |                                       |                                                          |                                 |                         |                                         | (Span          | l Track<br>Zoom)                                     |             |
| pectrum Analyzer 1                                      |                                                        | ax_160                                | )MHz_C                                                   | nain'i                          | _525                    | UMHZ                                    | _              | <b></b>                                              |             |
| Wept SA                                                 | HINDUT Z: 50 Ω                                         | #Atten: 30 dB                         | PNO: Fast                                                | #Avg Type: Po                   | ower (RMS               | 123456                                  | <b>Ö</b>       | Frequency                                            | <u>'</u> [- |
| Coupling: DC<br>Align: Auto                             | Corrections: Off<br>Freq Ref: Int (S)                  |                                       | Gate: Off<br>IF Gain: Low                                | Trig: Free Rur                  | 1                       | A₩₩₩₩₩                                  |                | er Frequency<br>0000000 GHz                          | Settings    |
| a                                                       |                                                        |                                       | Sig Track: Off                                           |                                 |                         | ANNNNN                                  | Span           |                                                      |             |
| Spectrum v<br>icale/Div 10 dB                           |                                                        | ef Lvi Offset 21.<br>ef Level 30.00 d |                                                          | Mk                              |                         | 75 8 GHz<br>020 dBm                     |                | 000000 MHz                                           |             |
| .og                                                     |                                                        | si Level 30.00 u                      | bill                                                     |                                 |                         |                                         |                | Swept Span<br>Zero Span                              |             |
| 20.0                                                    |                                                        | <b></b>                               | <b>_1</b>                                                |                                 |                         |                                         |                | Full Span                                            |             |
|                                                         |                                                        |                                       |                                                          |                                 |                         |                                         | Start          |                                                      |             |
|                                                         |                                                        |                                       |                                                          |                                 |                         |                                         |                | D000000 GHz                                          |             |
| 0.0                                                     |                                                        | + +                                   |                                                          |                                 |                         | ·                                       | Stop           |                                                      |             |
|                                                         |                                                        | + +                                   |                                                          |                                 |                         |                                         | 5.35           | 0000000 GHz                                          |             |
|                                                         |                                                        |                                       |                                                          |                                 |                         |                                         |                |                                                      |             |
| 10 0 0 0 0 0 0 0 0 0 0 0 0 0 0 0 0 0 0                  |                                                        | #Video BW 3.0                         | MHz                                                      |                                 | Spa                     | n 200.0 MHz                             |                |                                                      |             |
| 100 000 000 000 000 000 000 000 000 000                 |                                                        | #Video BW 3.0                         | MHz                                                      | Swe                             | Spa<br>ep 1.00 m        | n 200.0 MHz<br>s (1001 pts)             | CF SI<br>20.0  | AUTO TUNE                                            |             |
| 0 0 0 0 0 0 0 0 0 0 0 0 0 0 0 0 0 0 0                   | x                                                      | Y                                     |                                                          | Swe                             | ep 1.00 m               | n 200.0 MHz<br>s (1001 pts)<br>on Value | CF SI<br>20.0  | AUTO TUNE<br>Iep<br>D00000 MHz<br>Auto               |             |
| Mode Trace Scale                                        |                                                        |                                       |                                                          |                                 | ep 1.00 m               | s (1001 pts)                            | CF SI<br>20.0  | AUTO TUNE<br>P<br>D0000 MHz<br>Auto<br>Aan<br>Offset |             |
| 000 000 000 000 000 000 000 000 000 00                  | x                                                      | Y                                     |                                                          |                                 | ep 1.00 m               | s (1001 pts)                            | CF SI<br>20.00 | AUTO TUNE<br>PO0000 MHz<br>Auto<br>Man<br>Offset     |             |
| 000 000 000 000 000 000 000 000 000 00                  | x                                                      | Y                                     |                                                          |                                 | ep 1.00 m               | s (1001 pts)                            | CF SI<br>20.00 | AUTO TUNE tep 300000 MHz Auto Aan Offset s Scale .og |             |