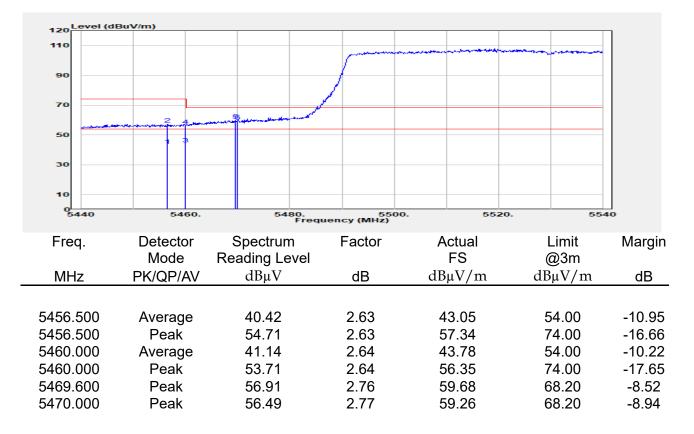

## Report No.: E2/2022/30060 Page: 137 of 498

Unless otherwise stated the results shown in this test report refer only to the sample(s) tested and such sample(s) are retained for 90 days only.

除非另有說明,此報告結果僅對測試之樣品負責,同時此樣品僅保留90天。本報告未經本公司書面許可,不可部份複製。