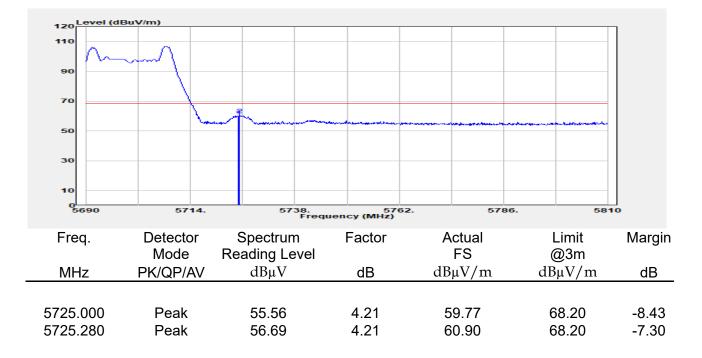

## Report No.: E2/2022/30060 Page: 135 of 498

| эмерган                                                 | +                                                      |                                       |                                                          |                                 |                         |                                         | Ö              | Frequency                                            | · 1         |
|---------------------------------------------------------|--------------------------------------------------------|---------------------------------------|----------------------------------------------------------|---------------------------------|-------------------------|-----------------------------------------|----------------|------------------------------------------------------|-------------|
| EYSIGHT Input: RF<br>← Coupling: DC<br>Align: Auto<br>a | Input Z: 50 Ω<br>Corrections: Off<br>Freq Ref: Int (S) | #Atten: 30 dB                         | PNO: Fast<br>Gate: Off<br>IF Gain: Low<br>Sin Track: Off | #Avg Type: Po<br>Trig: Free Rur | 1                       | 1 2 3 4 5 6<br>A WW WW W<br>A N N N N N |                | er Frequency<br>0000000 GHz                          | Settings    |
|                                                         |                                                        |                                       | Sig Track: Off                                           | Mk                              |                         | 04 0 GHz                                | Span           |                                                      |             |
| Spectrum v<br>cale/Div 10 dB                            | R                                                      | ef Lvi Offset 21.<br>ef Level 30.00 d | 20 dB<br>Bm                                              | WIN                             |                         | 850 dBm                                 |                | 000000 MHz<br>Swept Span                             |             |
| <b>0</b> 0                                              |                                                        | T T                                   |                                                          |                                 |                         |                                         |                | Zero Span                                            |             |
| 0.0                                                     |                                                        |                                       |                                                          |                                 |                         |                                         |                | Full Span                                            |             |
| 1.00                                                    |                                                        |                                       |                                                          |                                 |                         |                                         | Start          | Freq                                                 |             |
| 0.0                                                     |                                                        |                                       | and a construction                                       | WM_N                            | h have be               |                                         | 5.47<br>Stop   | D000000 GHz                                          |             |
| i0.0<br>i0.0                                            |                                                        |                                       |                                                          |                                 |                         |                                         | 5.67           | 0000000 GHz                                          |             |
| enter 5.5700 GHz<br>Res BW 1.0 MHz                      |                                                        | #Video BW 3.0                         | MHz                                                      | Swe                             | Spa<br>ep 1.00 m        | n 200.0 MHz<br>s (1001 pts)             | CF SI          | AUTO TUNE                                            |             |
| Marker Table v                                          |                                                        |                                       |                                                          |                                 |                         |                                         | 20.0           | 00000 MHz                                            |             |
| Mode Trace Scale                                        | X<br>5.504 0 GHz                                       | Y<br>-7.850 dBm                       | Function F                                               | unction Width                   | Functi                  | on Value                                |                | <i>l</i> lan                                         |             |
| 2<br>3<br>4                                             |                                                        |                                       |                                                          |                                 |                         |                                         | 0 Hz           |                                                      |             |
| 5                                                       |                                                        |                                       |                                                          |                                 |                         |                                         | X Axis         | s Scale<br>.og<br>in                                 |             |
|                                                         | Jun 10, 2022<br>4:47:12 PM                             |                                       |                                                          |                                 |                         | HX                                      | Signa          | I Track<br>Zoom)                                     |             |
| 802.                                                    | 11ax_16                                                | 0MHz                                  | Chain0                                                   | 5570N                           | ΛHz                     |                                         |                |                                                      | 1           |
|                                                         | +                                                      | _                                     | _                                                        |                                 |                         |                                         | ø              | Frequency                                            | • 3         |
| Coupling: DC                                            | Input Z: 50 Q<br>Corrections: Off                      | #Atten: 30 dB                         | PNO: Fast<br>Gate: Off                                   | #Avg Type: Po<br>Trig: Free Rur |                         | 1 2 3 4 5 6<br>A WW WW W                |                | er Frequency                                         | Settings    |
| align: Auto                                             | Freq Ref: Int (S)                                      |                                       | IF Gain: Low<br>Sig Track: Off                           |                                 |                         | ANNNN                                   | Span           | 0000000 GHz                                          |             |
| Spectrum v                                              | R                                                      | ef Lvi Offset 21                      | 20 dB                                                    | Mk                              |                         | 35 0 GHz                                | 200.           | 000000 MHz                                           |             |
| cale/Div 10 dB                                          | R                                                      | ef Level 30.00 d                      | Bm                                                       |                                 | -1.                     | 508 dBm                                 |                | Swept Span<br>Zero Span                              |             |
| 20.0                                                    |                                                        |                                       |                                                          |                                 |                         |                                         |                | Full Span                                            |             |
| .00                                                     |                                                        |                                       |                                                          |                                 | <b>♦</b> <sup>1</sup> — |                                         | Start          |                                                      |             |
| 10.0<br>20.0                                            | the second                                             | m                                     |                                                          |                                 |                         |                                         |                | Freq<br>0000000 GHz                                  |             |
| 30.0<br>40.0<br>50.0                                    | ·····                                                  | <u> </u>                              |                                                          |                                 |                         | <b>`</b>                                | Stop<br>5.67   | Freq<br>0000000 GHz                                  |             |
| 60.0                                                    |                                                        |                                       |                                                          |                                 |                         |                                         | _              | AUTO TUNE                                            |             |
| enter 5.5700 GHz<br>Res BW 1.0 MHz                      |                                                        | #Video BW 3.0                         | MHZ                                                      | Swe                             |                         | n 200.0 MHz<br>s (1001 pts)             | CF SI          |                                                      |             |
| Marker Table                                            |                                                        |                                       |                                                          |                                 |                         |                                         |                | 00000 MHz<br>Auto                                    |             |
| Mode Trace Scale 1 N 1 f                                | X<br>5.635 0 GHz                                       | Y<br>-7.508 dBm                       | Function F                                               | unction Width                   | Functi                  | on Value                                | • •            |                                                      |             |
| 2 3                                                     |                                                        |                                       |                                                          |                                 |                         |                                         | Freq<br>0 Hz   | Unset                                                |             |
| 4 5                                                     |                                                        |                                       |                                                          |                                 |                         |                                         |                | s Scale                                              |             |
|                                                         | ) Jun 10, 2022 🌈                                       |                                       |                                                          |                                 |                         |                                         |                | Jin                                                  |             |
| ¶ ∩ ∩ <b>■</b> ?                                        | 4:54:31 PM                                             |                                       |                                                          |                                 |                         |                                         | (Span          | l Track<br>Zoom)                                     |             |
| pectrum Analyzer 1                                      |                                                        | ax_160                                | )MHz_C                                                   | nain'i                          | _525                    | UMHZ                                    | _              | <b></b>                                              |             |
| Wept SA                                                 | HINDUT Z: 50 Ω                                         | #Atten: 30 dB                         | PNO: Fast                                                | #Avg Type: Po                   | ower (RMS               | 123456                                  | <b>Ö</b>       | Frequency                                            | <u>'</u> [- |
| Coupling: DC<br>Align: Auto                             | Corrections: Off<br>Freq Ref: Int (S)                  |                                       | Gate: Off<br>IF Gain: Low                                | Trig: Free Rur                  | 1                       | A₩₩₩₩₩                                  |                | er Frequency<br>0000000 GHz                          | Settings    |
| a                                                       |                                                        |                                       | Sig Track: Off                                           |                                 |                         | ANNNNN                                  | Span           |                                                      |             |
| Spectrum v<br>icale/Div 10 dB                           |                                                        | ef Lvi Offset 21.<br>ef Level 30.00 d |                                                          | Mk                              |                         | 75 8 GHz<br>020 dBm                     |                | 000000 MHz                                           |             |
| .og                                                     |                                                        | si Level 30.00 u                      | bill                                                     |                                 |                         |                                         |                | Swept Span<br>Zero Span                              |             |
| 20.0                                                    |                                                        | <b></b>                               | <b>_1</b>                                                |                                 |                         |                                         |                | Full Span                                            |             |
|                                                         |                                                        |                                       |                                                          |                                 |                         |                                         | Start          |                                                      |             |
|                                                         |                                                        |                                       |                                                          |                                 |                         |                                         |                | D000000 GHz                                          |             |
| 0.0                                                     |                                                        | + +                                   |                                                          |                                 |                         | ·                                       | Stop           |                                                      |             |
|                                                         |                                                        | + +                                   |                                                          |                                 |                         |                                         | 5.35           | 0000000 GHz                                          |             |
|                                                         |                                                        |                                       |                                                          |                                 |                         |                                         |                |                                                      |             |
| 10 0 0 0 0 0 0 0 0 0 0 0 0 0 0 0 0 0 0                  |                                                        | #Video BW 3.0                         | MHz                                                      |                                 | Spa                     | n 200.0 MHz                             |                |                                                      |             |
| 100 000 000 000 000 000 000 000 000 000                 |                                                        | #Video BW 3.0                         | MHz                                                      | Swe                             | Spa<br>ep 1.00 m        | n 200.0 MHz<br>s (1001 pts)             | CF SI<br>20.0  | AUTO TUNE                                            |             |
| 0 0 0 0 0 0 0 0 0 0 0 0 0 0 0 0 0 0 0                   | x                                                      | Y                                     |                                                          | Swe                             | ep 1.00 m               | n 200.0 MHz<br>s (1001 pts)<br>on Value | CF SI<br>20.0  | AUTO TUNE<br>Iep<br>D00000 MHz<br>Auto               |             |
| Mode Trace Scale                                        |                                                        |                                       |                                                          |                                 | ep 1.00 m               | s (1001 pts)                            | CF SI<br>20.0  | AUTO TUNE<br>P<br>D0000 MHz<br>Auto<br>Aan<br>Offset |             |
| 000 000 000 000 000 000 000 000 000 00                  | x                                                      | Y                                     |                                                          |                                 | ep 1.00 m               | s (1001 pts)                            | CF SI<br>20.00 | AUTO TUNE<br>PO0000 MHz<br>Auto<br>Man<br>Offset     |             |
| 000 000 000 000 000 000 000 000 000 00                  | x                                                      | Y                                     |                                                          |                                 | ep 1.00 m               | s (1001 pts)                            | CF SI<br>20.00 | AUTO TUNE tep 300000 MHz Auto Aan Offset s Scale .og |             |