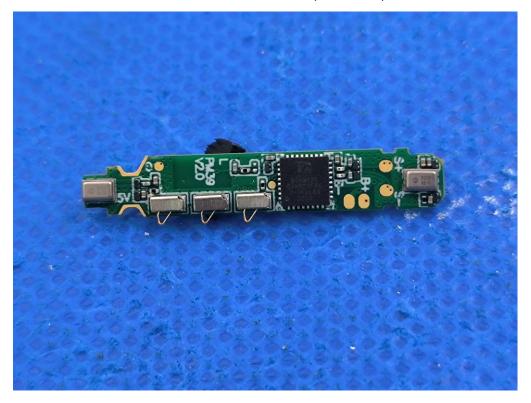

## INTERNAL VIEW OF EUT (FIGURE 1)

INTERNAL VIEW OF EUT (FIGURE 2)

Any report having not been signed by authorized approver, or having been altered without authorization, or having not been stamped by the "Dedicated Testing/Inspection Stamp" is deemed to be invalid. Copying or excerpting portion of, or altering the content of the report is not permitted without the written authorization of AGC. The test results presented in the report apply only to the tested sample. Any objections to report issued by AGC should be submitted to AGC within 15days after the issuance of the test report. Further enquiry of validity or verification of the test report should be addressed to AGC by agc01@agccert.com.

## INTERNAL VIEW OF EUT (FIGURE 1)

INTERNAL VIEW OF EUT (FIGURE 2)