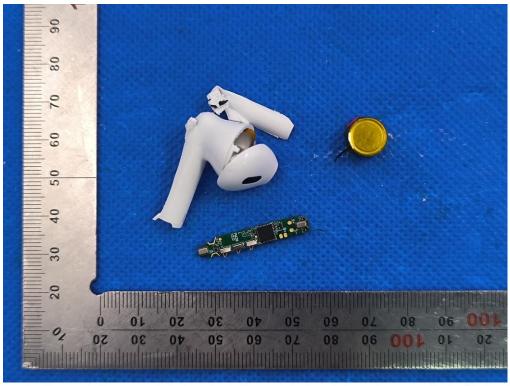

## INTERNAL VIEW OF EUT (FIGURE 1)

INTERNAL VIEW OF EUT (FIGURE 2)

Any report having not been signed by authorized approver, or having been altered without authorization, or having not been stamped by the "Dedicated Testing/Inspection Stamp" is deemed to be invalid. Copying or excerpting portion of, or altering the content of the report is not permitted without the written authorization of AGC. The test results presented in the report apply only to the tested sample. Any objections to report issued by AGC should be submitted to AGC within 15days after the issuance of the test report. Further enquiry of validity or verification of the test report should be addressed to AGC by agc01@agccert.com.

## INTERNAL VIEW OF EUT (FIGURE 1)

INTERNAL VIEW OF EUT (FIGURE 2)