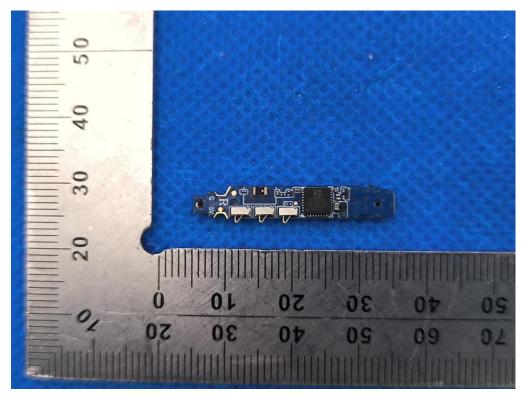

## INTERNAL VIEW OF EUT (FIGURE 1)

INTERNAL VIEW OF EUT (FIGURE 2)

Any report having not been signed by authorized approver, or having been altered without authorization, or having not been stamped by the "Dedicated Testing/Inspection Stamp" is deemed to be invalid. Copying or excerpting portion of, or altering the content of the report is not permitted without the written authorization of AGC. The test results presented in the report apply only to the tested sample. Any objections to report issued by AGC should be submitted to AGC within 15days after the issuance of the test report. Further enquiry of validity or verification of the test report should be addressed to AGC by agc01@agccert.com.

## INTERNAL VIEW OF EUT (FIGURE 1)

INTERNAL VIEW OF EUT (FIGURE 2)