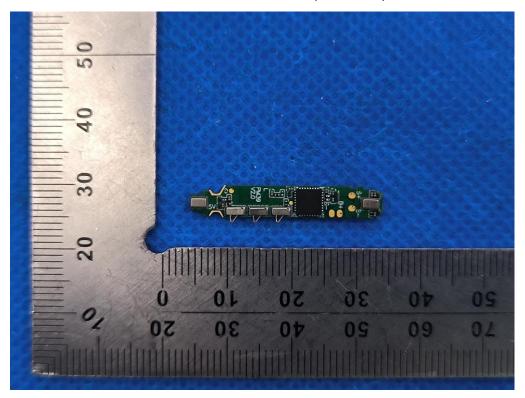

## INTERNAL VIEW OF EUT (FIGURE 1)

INTERNAL VIEW OF EUT (FIGURE 2)

Any report having not been signed by authorized approver, or having been altered without authorization, or having not been stamped by the "Dedicated Testing/Inspection Stamp" is deemed to be invalid. Copying or excerpting portion of, or altering the content of the report is not permitted without the written authorization of AGC. The test results presented in the report apply only to the tested sample. Any objections to report issued by AGC should be submitted to AGC within 15days after the issuance of the test report. Further enquiry of validity or verification of the test report should be addressed to AGC by agc01@agccert.com.

## INTERNAL VIEW OF EUT (FIGURE 1)

INTERNAL VIEW OF EUT (FIGURE 2)