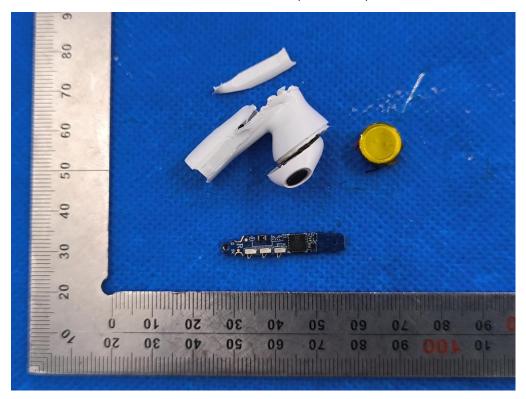

## INTERNAL VIEW OF EUT (FIGURE 1)

INTERNAL VIEW OF EUT (FIGURE 2)

Any report having not been signed by authorized approver, or having been altered without authorization, or having not been stamped by the "Dedicated Testing/Inspection Stamp" is deemed to be invalid. Copying or excerpting portion of, or altering the content of the report is not permitted without the written authorization of AGC. The test results presented in the report apply only to the tested sample. Any objections to report issued by AGC should be submitted to AGC within 15days after the issuance of the test report. Further enquiry of validity or verification of the test report should be addressed to AGC by agc01@agccert.com.

## INTERNAL VIEW OF EUT (FIGURE 1)

INTERNAL VIEW OF EUT (FIGURE 2)