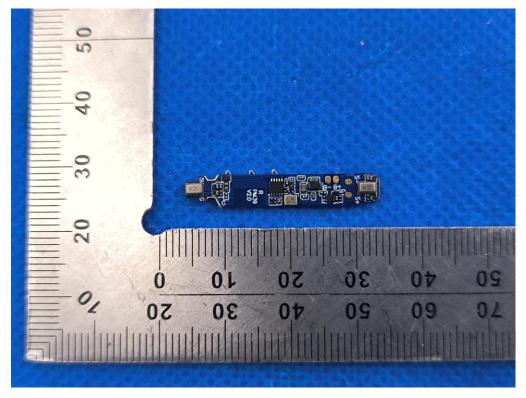

## INTERNAL VIEW OF EUT (FIGURE 1)

INTERNAL VIEW OF EUT (FIGURE 2)

Any report having not been signed by authorized approver, or having been altered without authorization, or having not been stamped by the "Dedicated Testing/Inspection Stamp" is deemed to be invalid. Copying or excerpting portion of, or altering the content of the report is not permitted without the written authorization of AGC. The test results presented in the report apply only to the tested sample. Any objections to report issued by AGC should be submitted to AGC within 15days after the issuance of the test report. Further enquiry of validity or verification of the test report should be addressed to AGC by agc01@agccert.com.

## INTERNAL VIEW OF EUT (FIGURE 1)

INTERNAL VIEW OF EUT (FIGURE 2)