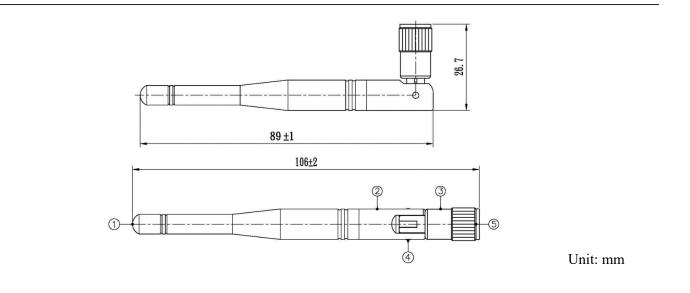

## **Product Dimensions**

ATTENTION: Abracon LLC's products are COTS – Commercial-Off-The-Shelf products; suitable for Commercial, Industrial and, where designated, Automotive Applications. Abracon's products are not specifically designed for Military, Aviation, Aerospace, Life-dependent Medical applications or any application requiring high reliability where component failure could result in loss of life and/or property. For applications requiring high reliability and/or presenting an extreme operating environment, written consent and authorization from Abracon LLC is required. Please contact Abracon LLC for more information.