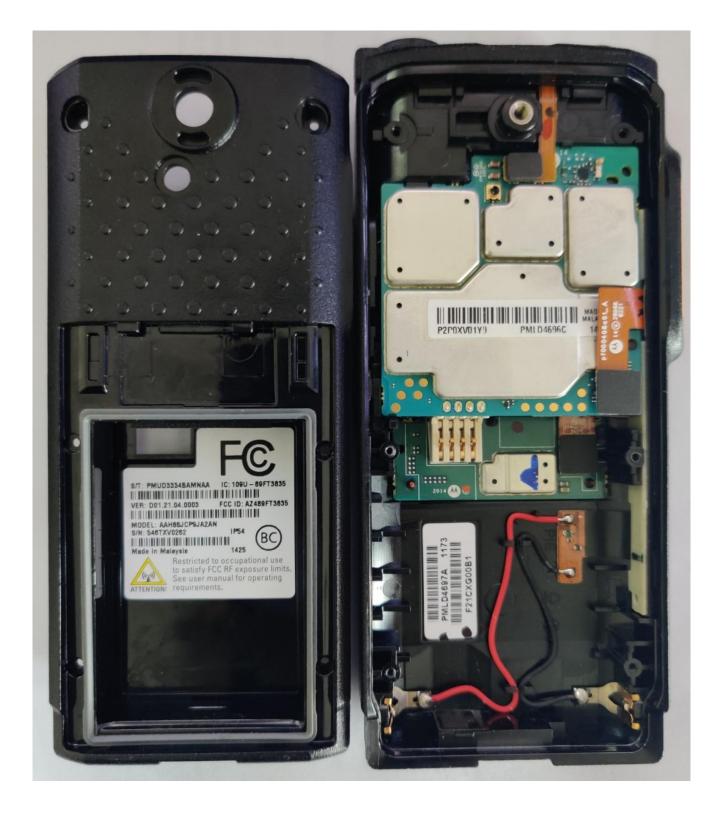

------------------------------------------------------|----|
| 2. | RF board with & without Shields (Bottom)                      | 9B |
| 3. | Display board with and without Shield                         | 9C |
| 4. | Display board (LED)                                           | 9D |
| 5. | PCB board with chassis and housing (Top)                      | 9E |
| 6. | PCB board with chassis and housing for Display model (Bottom) | 9F |
| 7. | PCB board with chassis and housing for Plain model (Bottom)   | 9G |

### Exhibits 9A



RF board with and without Shields (Top)

### <u>Exhibit 9B</u>



RF board with and without Shields (Bottom)

### Exhibit 9C



Display board with and without Shield

# Exhibit 9D



Display board (LED)



PCB board with chassis and housing (Top)

## Exhibit 9F



PCB board with chassis and housing for Display Model (Bottom)

### Exhibit 9G



PCB board with chassis and housing for Plain Model (Bottom)