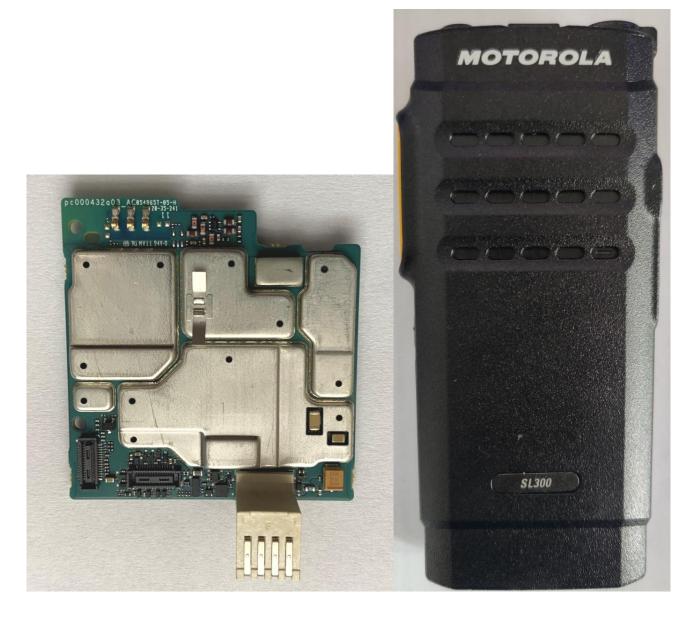

thout Shields</u> (Top)              | 9A |
|----|---------------------------------------------------------------|----|
| 2. | RF board with & without Shields (Bottom)                      | 9B |
| 3. | Display board with and without Shield                         | 9C |
| 4. | Display board (LED)                                           | 9D |
| 5. | PCB board with chassis and housing (Top)                      | 9E |
| 6. | PCB board with chassis and housing for Display model (Bottom) | 9F |
| 7. | PCB board with chassis and housing for Plain model (Bottom)   | 9G |

### Exhibits 9A



RF board with and without Shields (Top)

### <u>Exhibit 9B</u>



RF board with and without Shields (Bottom)

### Exhibit 9C



Display board with and without Shield

# Exhibit 9D



Display board (LED)



PCB board with chassis and housing (Top)

## Exhibit 9F



PCB board with chassis and housing for Display Model (Bottom)

### Exhibit 9G



PCB board with chassis and housing for Plain Model (Bottom)