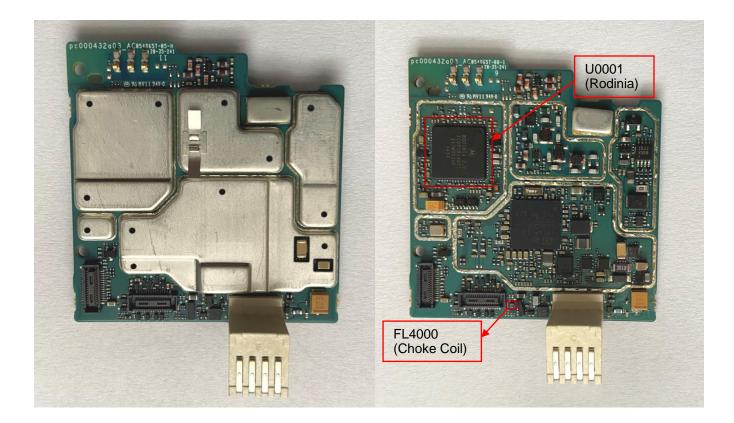

## EXHIBIT 9

### Internal Photographs

(Pursuant to FCC Part 2.1033(b)(7), 2.1033(c)(12) and RSP 100 Annex C)

The following photographs are attached.

<u>Exhibit</u>

| 1. | RF board <u>with &amp; without Shields</u> (Top)              | 9A |
|----|---------------------------------------------------------------|----|
| 2. | RF board with & without Shields (Bottom)                      | 9B |
| 3. | Display board with and without Shield                         | 9C |
| 4. | Display board (LED)                                           | 9D |
| 5. | PCB board with chassis and housing (Top)                      | 9E |
| 6. | PCB board with chassis and housing for Display model (Bottom) | 9F |
| 7. | PCB board with chassis and housing for Plain model (Bottom)   | 9G |

### Exhibits 9A



RF board with and without Shields (Top)

### <u>Exhibit 9B</u>



RF board with and without Shields (Bottom)

### Exhibit 9C



Display board with and without Shield

# Exhibit 9D



Display board (LED)



PCB board with chassis and housing (Top)

## Exhibit 9F



PCB board with chassis and housing for Display Model (Bottom)

### Exhibit 9G



PCB board with chassis and housing for Plain Model (Bottom)