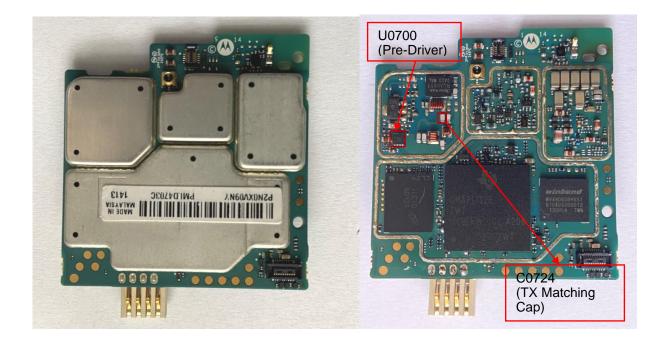

2.1033(b)(7), 2.1033(c)(12) and RSP 100 Annex C)

The following photographs are attached.

<u>Exhibit</u>

| 1. | RF board <u>with &amp; without Shields</u> (Top)              | 9A |
|----|---------------------------------------------------------------|----|
| 2. | RF board with & without Shields (Bottom)                      | 9B |
| 3. | Display board with and without Shield                         | 9C |
| 4. | Display board (LED)                                           | 9D |
| 5. | PCB board with chassis and housing (Top)                      | 9E |
| 6. | PCB board with chassis and housing for Display model (Bottom) | 9F |
| 7. | PCB board with chassis and housing for Plain model (Bottom)   | 9G |

### Exhibits 9A



RF board with and without Shields (Top)

### <u>Exhibit 9B</u>



RF board with and without Shields (Bottom)

### Exhibit 9C



Display board with and without Shield

# Exhibit 9D



Display board (LED)



PCB board with chassis and housing (Top)

## Exhibit 9F



PCB board with chassis and housing for Display Model (Bottom)

### Exhibit 9G



PCB board with chassis and housing for Plain Model (Bottom)