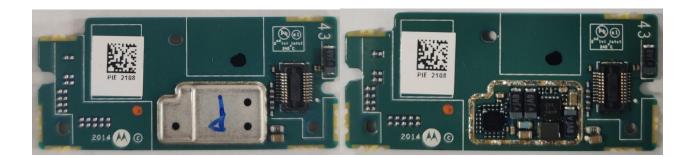

ng photographs are attached.

<u>Exhibit</u>

| 1. | RF board <u>with &amp; without Shields</u> (Top)              | 9A |
|----|---------------------------------------------------------------|----|
| 2. | RF board with & without Shields (Bottom)                      | 9B |
| 3. | Display board with and without Shield                         | 9C |
| 4. | Display board (LED)                                           | 9D |
| 5. | PCB board with chassis and housing (Top)                      | 9E |
| 6. | PCB board with chassis and housing for Display model (Bottom) | 9F |
| 7. | PCB board with chassis and housing for Plain model (Bottom)   | 9G |

### Exhibits 9A



RF board with and without Shields (Top)

### <u>Exhibit 9B</u>



RF board with and without Shields (Bottom)

### Exhibit 9C



Display board with and without Shield

# Exhibit 9D



Display board (LED)



PCB board with chassis and housing (Top)

## Exhibit 9F



PCB board with chassis and housing for Display Model (Bottom)

### Exhibit 9G



PCB board with chassis and housing for Plain Model (Bottom)