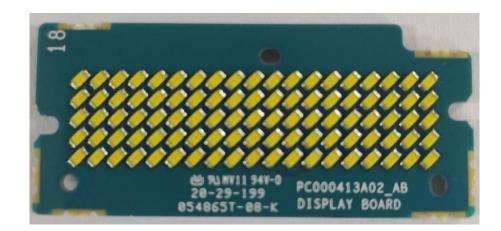

board <u>with &amp; without Shields</u> (Top)              | 9A |
|----|---------------------------------------------------------------|----|
| 2. | RF board with & without Shields (Bottom)                      | 9B |
| 3. | Display board with and without Shield                         | 9C |
| 4. | Display board (LED)                                           | 9D |
| 5. | PCB board with chassis and housing (Top)                      | 9E |
| 6. | PCB board with chassis and housing for Display model (Bottom) | 9F |
| 7. | PCB board with chassis and housing for Plain model (Bottom)   | 9G |

### Exhibits 9A



RF board with and without Shields (Top)

### <u>Exhibit 9B</u>



RF board with and without Shields (Bottom)

### Exhibit 9C



Display board with and without Shield

# Exhibit 9D



Display board (LED)



PCB board with chassis and housing (Top)

## Exhibit 9F



PCB board with chassis and housing for Display Model (Bottom)

### Exhibit 9G



PCB board with chassis and housing for Plain Model (Bottom)