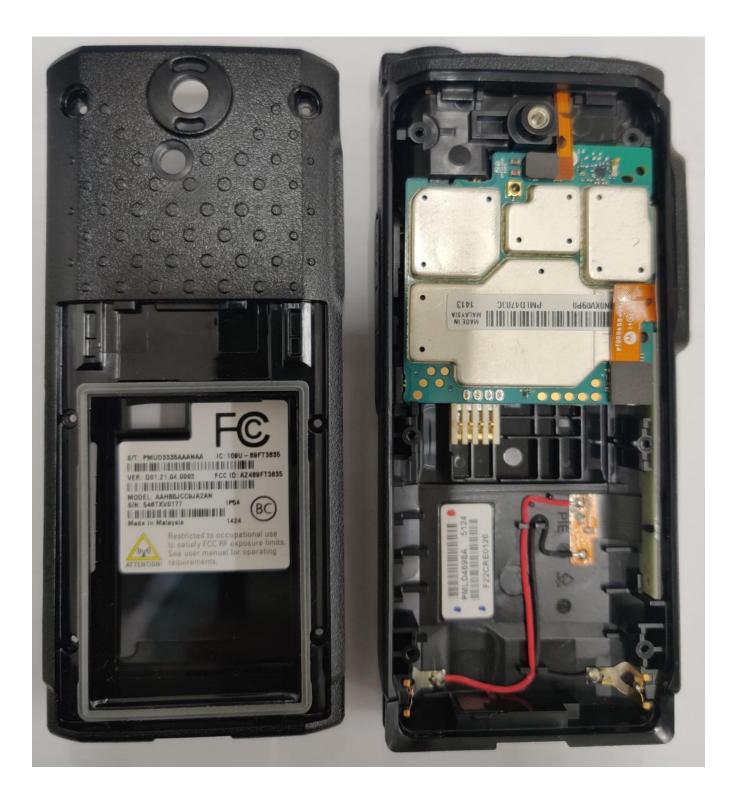

& without Shields (Bottom)                      | 9B |
| 3. | Display board with and without Shield                         | 9C |
| 4. | Display board (LED)                                           | 9D |
| 5. | PCB board with chassis and housing (Top)                      | 9E |
| 6. | PCB board with chassis and housing for Display model (Bottom) | 9F |
| 7. | PCB board with chassis and housing for Plain model (Bottom)   | 9G |

### Exhibits 9A



RF board with and without Shields (Top)

### <u>Exhibit 9B</u>



RF board with and without Shields (Bottom)

### Exhibit 9C



Display board with and without Shield

# Exhibit 9D



Display board (LED)



PCB board with chassis and housing (Top)

## Exhibit 9F



PCB board with chassis and housing for Display Model (Bottom)

### Exhibit 9G



PCB board with chassis and housing for Plain Model (Bottom)