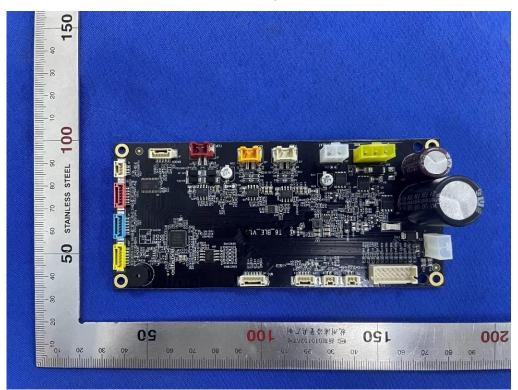

WiFi Antenna photo-2

Document No: SHE24090032-02

NFC-Open Photo

NFC—PCB Board (Back)

NFC—PCB Board (Front)

NFC—Antenna Position

Bluetooth LE-Open Photo

Bluetooth LE—PCB Board (Front)