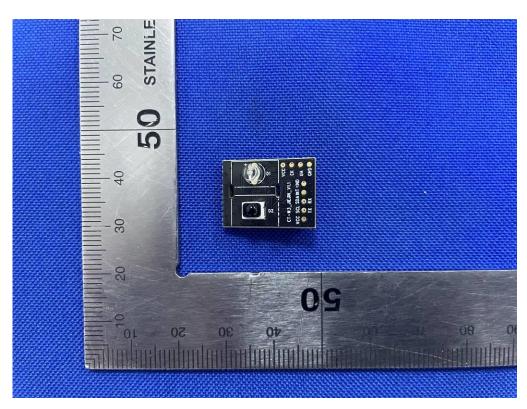

## P9903 Internal photo

Open-1 of the sample

Open-2 of the sample

Open-3 of the sample

Open-4 of the sample

Internal-1 of the sample

Internal-2 of the sample

Internal-3 of the sample

Internal-4 of the sample

Internal-5 of the sample

Internal-6 of the sample

Internal-7 of the sample

Internal-8 of the sample

Internal-9 of the sample

Internal-10 of the sample

Internal-11 of the sample

Internal-12 of the sample

Internal-13 of the sample

Internal-14 of the sample

Internal-15 of the sample

Internal-16 of the sample

Internal-17 of the sample

Antenna position--WiFi

WiFi Antenna photo-1