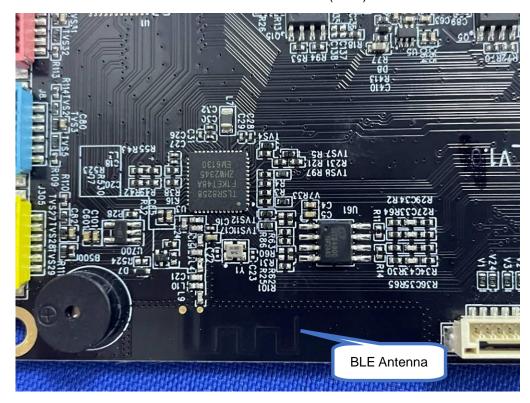

Bluetooth LE—PCB Board (Back)

Bluetooth LE—Antenna Position

Radar Photo-1

Radar Photo-2

Document No: SHE24090032-02

Radar Photo-3