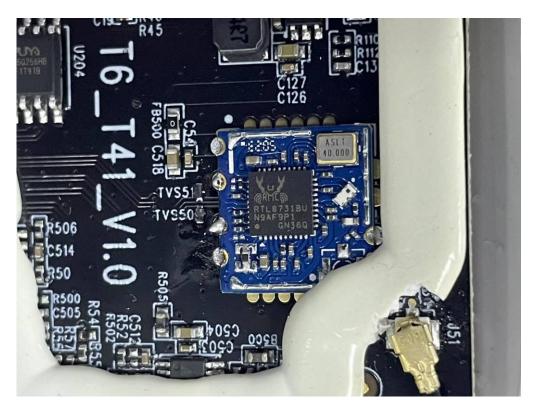

Internal-12 of the sample

Internal-13 of the sample

Internal-14 of the sample

Internal-15 of the sample

Internal-16 of the sample

Internal-17 of the sample

Antenna position--WiFi

WiFi Antenna photo-1