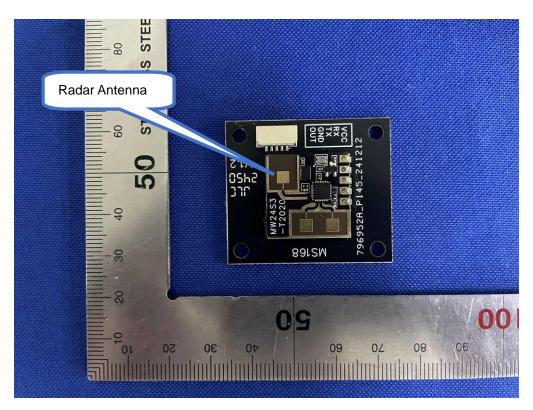

Bluetooth LE—PCB Board (Back)

Bluetooth LE—Antenna Position

Radar Photo-1

Radar Photo-2

Document No: SHE24090032-02

Radar Photo-3