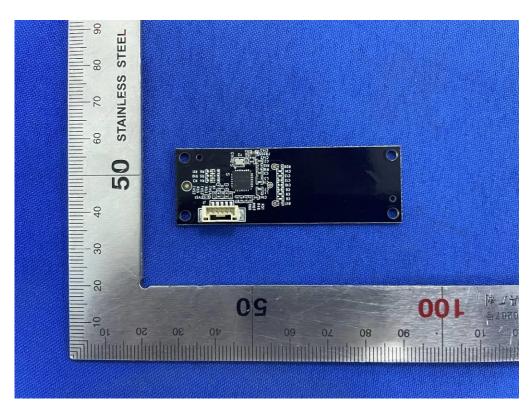

WiFi Antenna photo-2

Document No: SHE24090032-02

NFC-Open Photo

NFC—PCB Board (Back)

NFC—PCB Board (Front)

NFC—Antenna Position

Bluetooth LE-Open Photo

Bluetooth LE—PCB Board (Front)