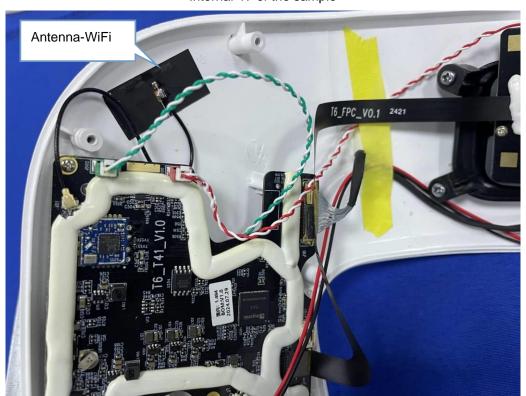

Internal-12 of the sample

Internal-13 of the sample

Internal-14 of the sample

Internal-15 of the sample

Internal-16 of the sample

Internal-17 of the sample

Antenna position--WiFi

WiFi Antenna photo-1