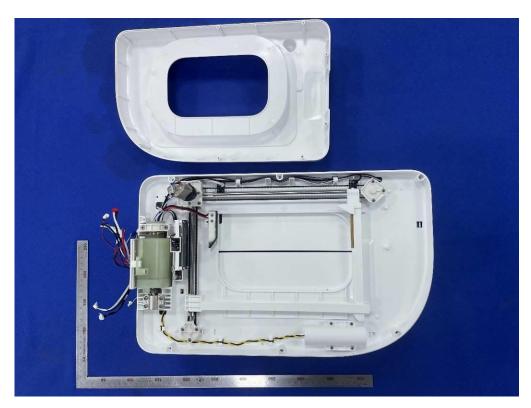

## P9903 Internal photo

Open-1 of the sample

Open-2 of the sample

Open-3 of the sample

Open-4 of the sample

Internal-1 of the sample

Internal-2 of the sample

Internal-3 of the sample

Internal-4 of the sample

Internal-5 of the sample

Internal-6 of the sample

Internal-7 of the sample

Internal-8 of the sample

Internal-9 of the sample

Internal-10 of the sample

Internal-11 of the sample

Internal-12 of the sample

Internal-13 of the sample

Internal-14 of the sample

Internal-15 of the sample

Internal-16 of the sample

Internal-17 of the sample

Antenna position--WiFi

WiFi Antenna photo-1