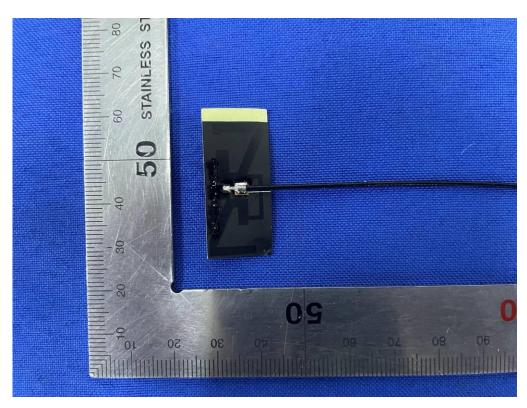

Internal-12 of the sample

Internal-13 of the sample

Internal-14 of the sample

Internal-15 of the sample

Internal-16 of the sample

Internal-17 of the sample

Antenna position--WiFi

WiFi Antenna photo-1

WiFi Antenna photo-2

Document No: SHE24090032-02

NFC-Open Photo

NFC—PCB Board (Back)

NFC—PCB Board (Front)

NFC—Antenna Position

Bluetooth LE-Open Photo

Bluetooth LE—PCB Board (Front)