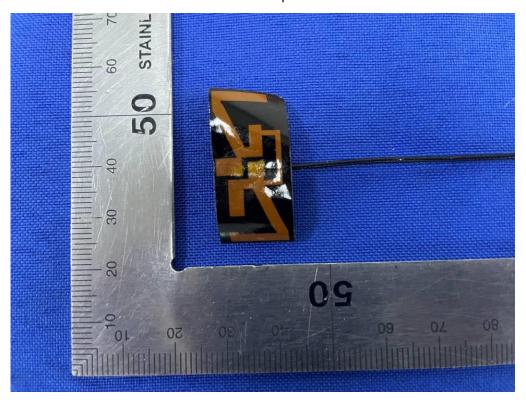

WiFi Antenna photo-2

Document No: SHE24090032-02

NFC-Open Photo

NFC—PCB Board (Back)

NFC—PCB Board (Front)

NFC—Antenna Position

Bluetooth LE-Open Photo

Bluetooth LE—PCB Board (Front)