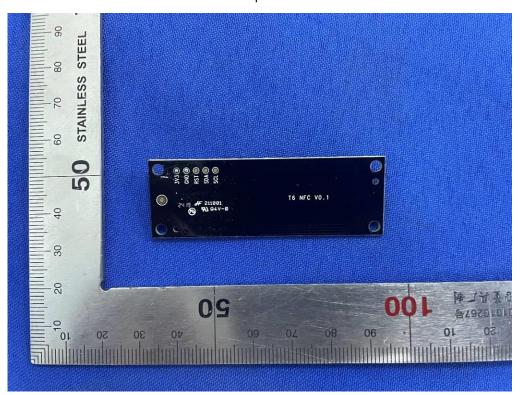

WiFi Antenna photo-2

Document No: SHE24090032-02

NFC-Open Photo

NFC—PCB Board (Back)

NFC—PCB Board (Front)

NFC—Antenna Position

Bluetooth LE-Open Photo

Bluetooth LE—PCB Board (Front)