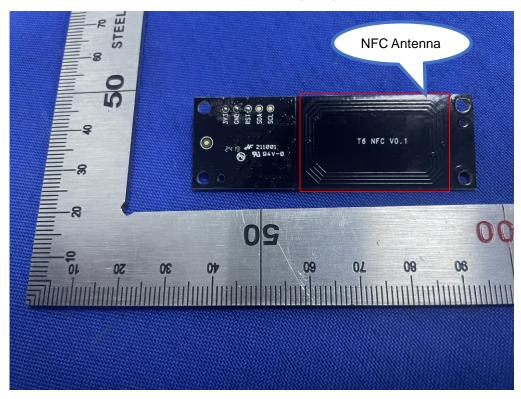

WiFi Antenna photo-2

Document No: SHE24090032-02

NFC-Open Photo

NFC—PCB Board (Back)

NFC—PCB Board (Front)

NFC—Antenna Position

Bluetooth LE-Open Photo

Bluetooth LE—PCB Board (Front)