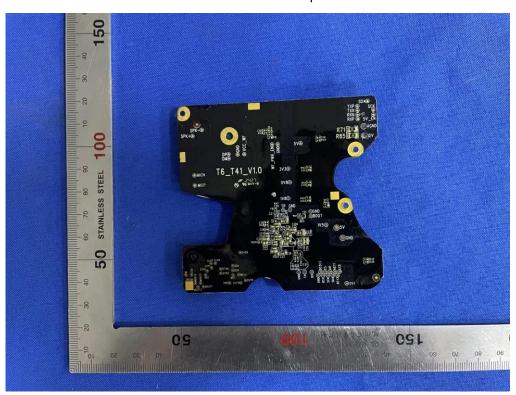

Internal-12 of the sample

Internal-13 of the sample

Internal-14 of the sample

Internal-15 of the sample

Internal-16 of the sample

Internal-17 of the sample

Antenna position--WiFi

WiFi Antenna photo-1