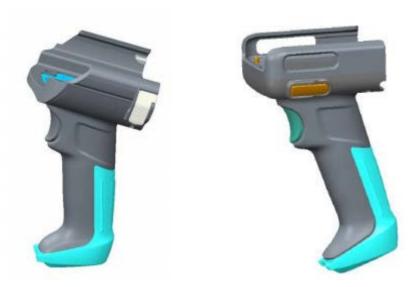

## Difference:

1. Models SH-BLE-75e and SH-BLE-CT50 are identical except for the terminal Cup. These two scan handle models are fit for two different mobility terminal. See below pic for detail.

The RF specifications of two models are identical.