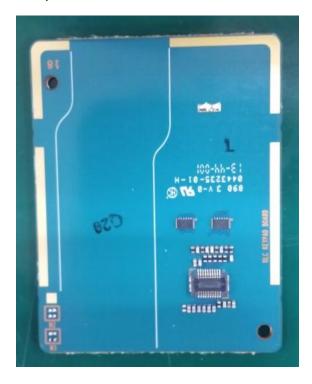

| 9A             |
| 2.                                      | RF board without & with Shields (Bottom).       | 9B             |
| 3.                                      | Keypad Board Bottom                             | 9C             |
| 4.                                      | Keypad Board (Top).                             | 9D             |
| 5.                                      | RF board with chassis and housing (front side). | 9E             |
| 6.                                      | RF Board with chassis and housing (back side).  | 9F             |

# EXHIBIT 9A - RF board without & with Shields (Top)



Model 3 / Model 2 / Model 1.5

## EXHIBIT 9B - RF board without & with Shields (Bottom)



Model 3 / Model 2 / Model 1.5

# **EXHIBIT 9C - Keypad board (Bottom)**



Model 3 / Model 2 / Model 1.5

## **EXHIBIT 9D - Keypad Board (Top)**



Model 3 Model 2 Model 1.5

# **EXHIBIT 9E - RF board with chassis and housing (front side)**



Model 3 Model 2 Model 1.5

#### **EXHIBIT 9F - Chassis and Housing (back side)**



Model 3 / Model 2 / Model 1.5