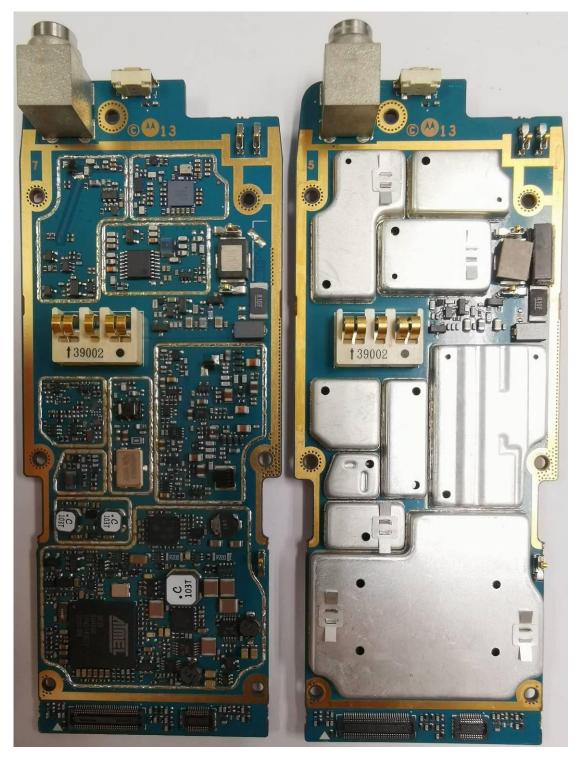

# EXHIBIT 9A - RF board without & with Shields (Top)

Model 3 / Model 2 / Model 1.5