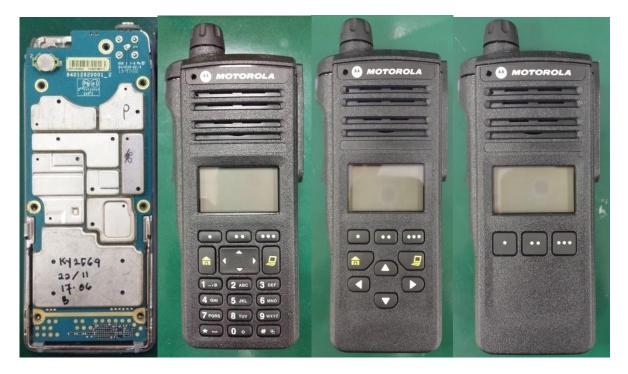

# **EXHIBIT 9E - RF board with chassis and housing (front side)**

Model 3 Model 2 Model 1.5