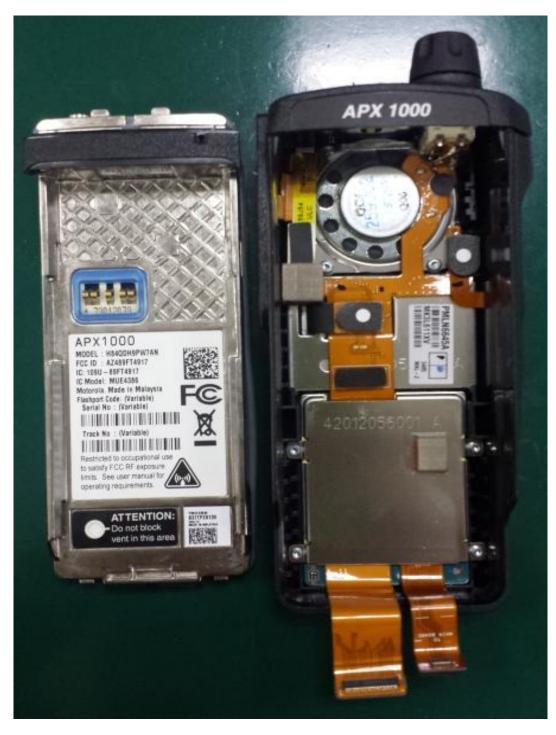

#### **EXHIBIT 9F - Chassis and Housing (back side)**

Model 3 / Model 2 / Model 1.5