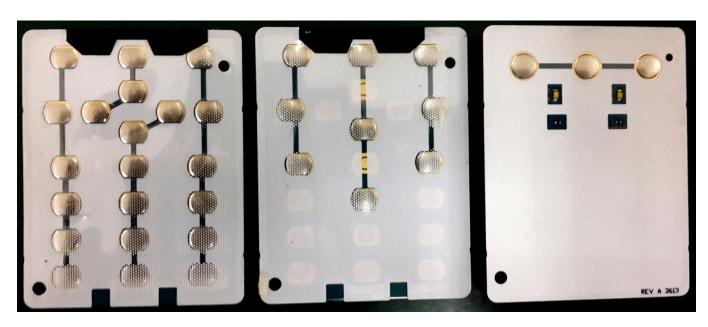

ard without & with Shields (Bottom).       | 9B             |
| 3.                                      | Keypad Board Bottom                             | 9C             |
| 4.                                      | Keypad Board (Top).                             | 9D             |
| 5.                                      | RF board with chassis and housing (front side). | 9E             |
| 6.                                      | RF Board with chassis and housing (back side).  | 9F             |

# EXHIBIT 9A - RF board without & with Shields (Top)



Model 3 / Model 2 / Model 1.5

## EXHIBIT 9B - RF board without & with Shields (Bottom)



Model 3 / Model 2 / Model 1.5

# **EXHIBIT 9C - Keypad board (Bottom)**



Model 3 / Model 2 / Model 1.5

## **EXHIBIT 9D - Keypad Board (Top)**



Model 3 Model 2 Model 1.5

# **EXHIBIT 9E - RF board with chassis and housing (front side)**



Model 3 Model 2 Model 1.5

#### **EXHIBIT 9F - Chassis and Housing (back side)**



Model 3 / Model 2 / Model 1.5