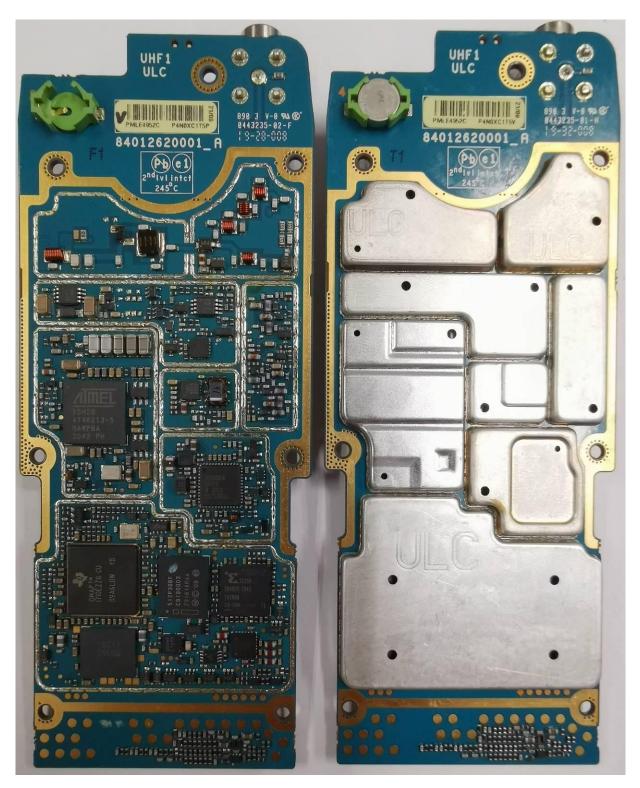

## EXHIBIT 9B - RF board without & with Shields (Bottom)

Model 3 / Model 2 / Model 1.5