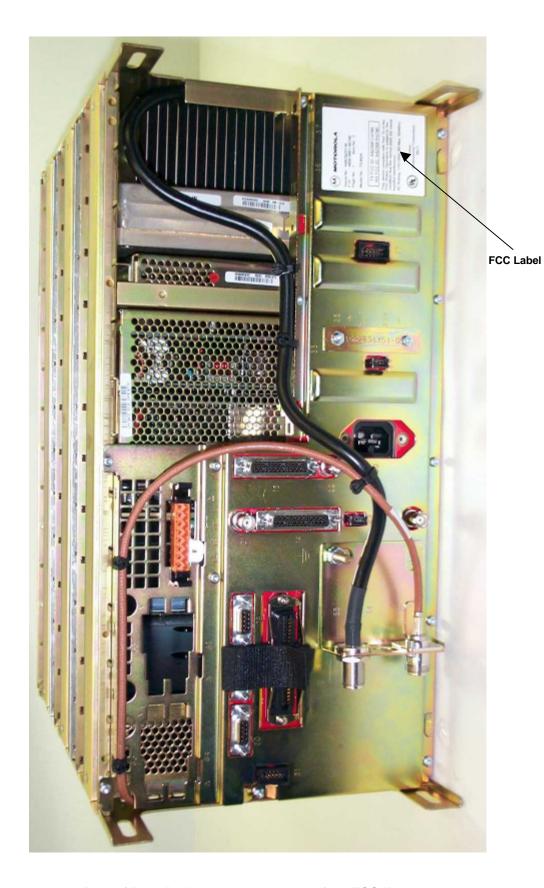

Rear of Base Radio Including Location of the FCC ID Label

APPLICANT: MOTOROLA INC. EQUIPMENT TYPE: ABZ89FC4798-D

Serial No : 448CCH0146 F.O. : 4808-9951-70601 Page No : 2 Item No : 2

Model No: T5365A

TX FCC ID: ABZ89FC4798-D RX FCC ID: ABZ89FR4796