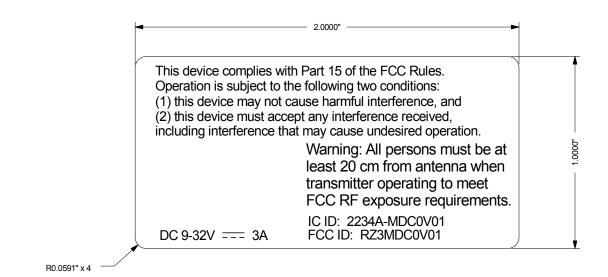

## Notes:

1. Material - 3M 7940 Self Adhesive, or equivelent.

| BBx/MultiConnect 1xRTT FCC Label Silk Screen - PRELIMINARY |        |     |  |  |  |
|------------------------------------------------------------|--------|-----|--|--|--|
| 3-LBL-FCC00000-20                                          |        |     |  |  |  |
| Jan 3, 2005                                                | STH    | 1.0 |  |  |  |
| 2:1                                                        | 1 of 1 |     |  |  |  |