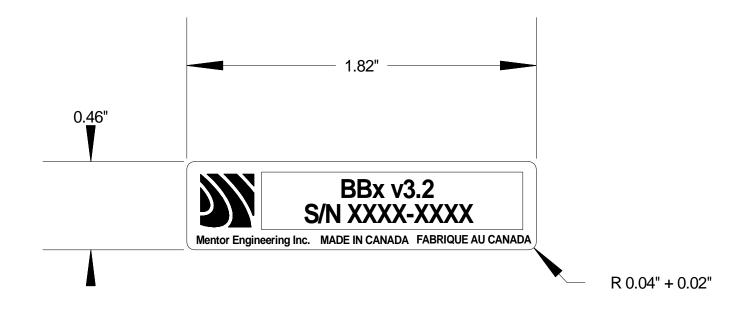

3M 7840 Matte White Polyester or equivalent Laser Printable Adhesive Label MATERIAL:

**TOLERANCE:** +/- 0.010" unless otherwise noted

NOTE: Label Graphics are subject to Change

Mentor Engineering Inc. 2891 Sunridge Way NE Calgary, AB, Canada, T1Y 7K7 Ph: (403) 777-3760

| Serial Number Label PRELIMINARY DRAWING |  |
|-----------------------------------------|--|
|                                         |  |

| 3-LBL-SERIAL00-00 |              |         |  |  |  |
|-------------------|--------------|---------|--|--|--|
| DATE Nov 10, 2004 | DRAWN BY JK  | REV 1.0 |  |  |  |
| SCALE 1:2         | SHEET 1 of 1 | DWG#    |  |  |  |