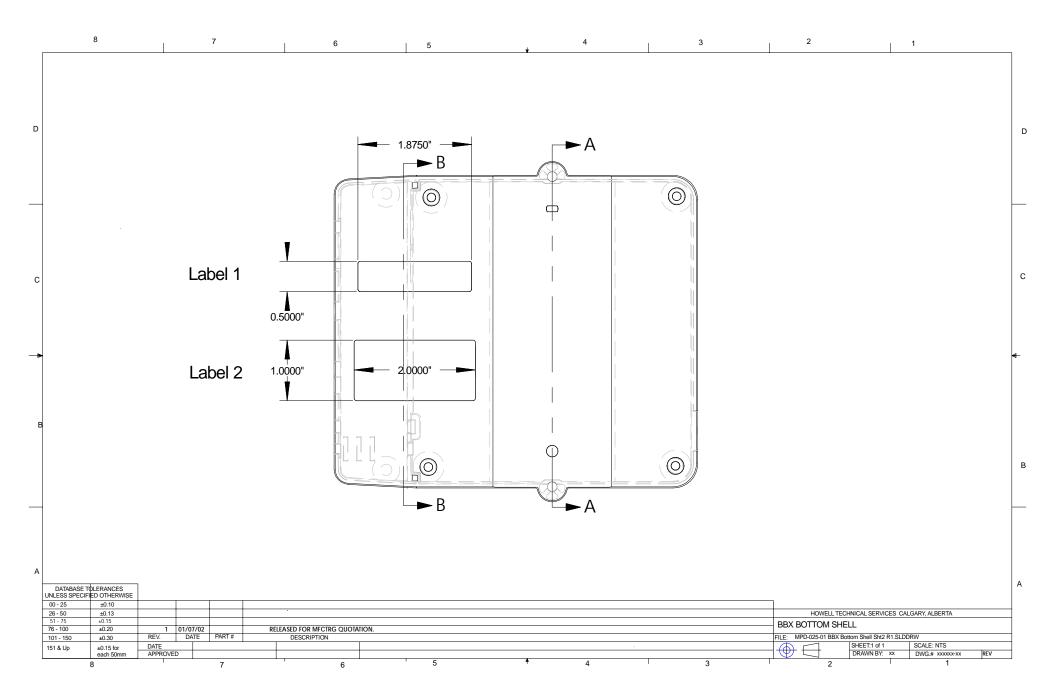

3M 7840 Matte White Polyester or equivalent Laser Printable Adhesive Label MATERIAL:

**TOLERANCE:** +/- 0.010" unless otherwise noted

NOTE: Label Graphics are subject to Change

Mentor Engineering Inc. 2891 Sunridge Way NE Calgary, AB, Canada, T1Y 7K7 Ph: (403) 777-3760