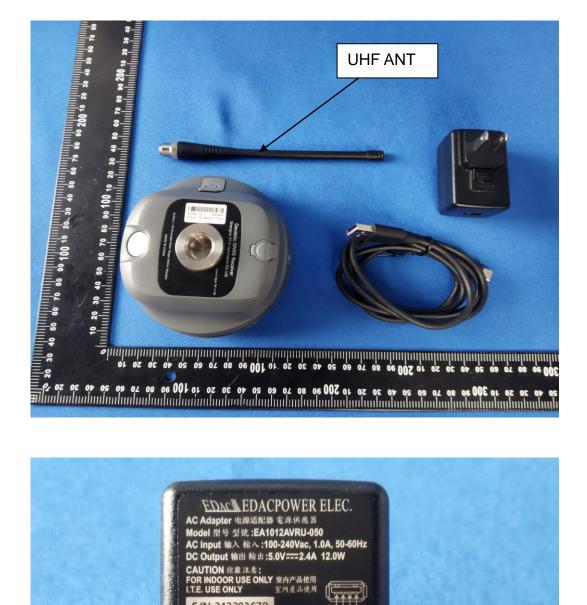

| <section-header>   Back BACPOWER ELEC.   Laper u #u #u #u #u #u #u #u   Laper u #u #u #u #u #u   Laper u #u #u #u #u #u   Laper u #u #u #u #u   Laper u #u</section-header> |
|------------------------------------------------------------------------------------------------------------------------------------------------------------------------------------------------------------------------------------------------------------------------------------------------------------------------------------------------------------------------------------------------------------------------------------------------------------------------------------------------------------------------------------------------------------------------------------------------------------------------------------------------------------------------------------------------------------------|
|                                                                                                                                                                                                                                                                                                                                                                                                                                                                                                                                                                                                                                                                                                                  |