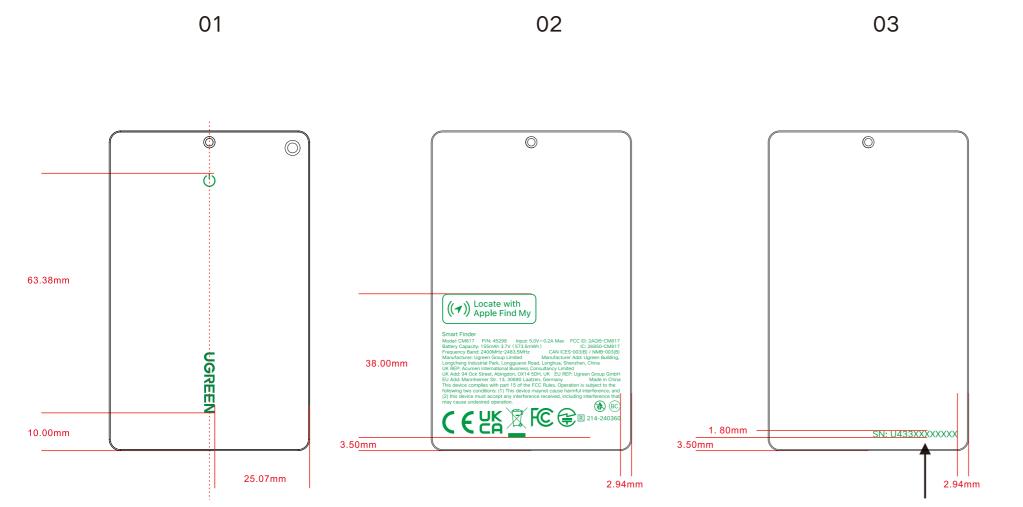

卡片防丢器 菲林图

## UGREEN 绿联

此SN编码随单个产品的生产时间和流水号进行变更

字体:汉仪旗黑-55S

高度: 1.8mm

具体规范参考文件(绿联产品SN编码规则)

位置:与上排文案右对齐,与整体文案下对齐

| 序号 | 菲林内容                                                                                                                                                                                                                                                                                                                                                                                                                                                                                                                                                                                                                                                                                                                                                                                                                                                                                                                                                                                                                                                                                                                                                                                                                                                                                                                                                                                                                                                                                                                                                                                                                                                                                                                                                                                                                                                                                                                                                                                                                                                                                                                           | 菲林说明      |
|----|--------------------------------------------------------------------------------------------------------------------------------------------------------------------------------------------------------------------------------------------------------------------------------------------------------------------------------------------------------------------------------------------------------------------------------------------------------------------------------------------------------------------------------------------------------------------------------------------------------------------------------------------------------------------------------------------------------------------------------------------------------------------------------------------------------------------------------------------------------------------------------------------------------------------------------------------------------------------------------------------------------------------------------------------------------------------------------------------------------------------------------------------------------------------------------------------------------------------------------------------------------------------------------------------------------------------------------------------------------------------------------------------------------------------------------------------------------------------------------------------------------------------------------------------------------------------------------------------------------------------------------------------------------------------------------------------------------------------------------------------------------------------------------------------------------------------------------------------------------------------------------------------------------------------------------------------------------------------------------------------------------------------------------------------------------------------------------------------------------------------------------|-----------|
| 01 | UGREEN                                                                                                                                                                                                                                                                                                                                                                                                                                                                                                                                                                                                                                                                                                                                                                                                                                                                                                                                                                                                                                                                                                                                                                                                                                                                                                                                                                                                                                                                                                                                                                                                                                                                                                                                                                                                                                                                                                                                                                                                                                                                                                                         | 灰色(参考样品)  |
| 02 | Smart Finder  Mode: CM817 P/N: 45288 Input: 5.0V-0.2A Max FCC ID: 2AGIS-CM817 Battary Capacity: 150m4h 3.74 (57.3.mWh)  Marufacturer Upreen Group Limited  Marufacturer Busiding.  CAN ICES-0.12  CAN ICE | 灰色(参考样品)  |
| 03 | SN: U433XXXXXXXX                                                                                                                                                                                                                                                                                                                                                                                                                                                                                                                                                                                                                                                                                                                                                                                                                                                                                                                                                                                                                                                                                                                                                                                                                                                                                                                                                                                                                                                                                                                                                                                                                                                                                                                                                                                                                                                                                                                                                                                                                                                                                                               | 灰色 (参考样品) |