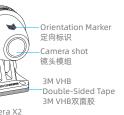

### (「) ACC Power Definition(ACC电源定义)

When the motorcycle ignition is in the OFF position, the voltage is 0V, and when in the ON position, the voltage of 11-14.4V can be recognized as the 当摩托车电门处于OFF档时电压为0V,处于ON档时电压为11-14.4V的即可认定为

Product Activation (产品激活)

开启手机蓝牙及Wi-Fi

点击XR-2主机确认连接设备激活成功

(专业仪表)