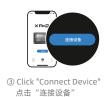

#### irst connection(首次连接)

06 CHIGEE GO APP

the CHIGEE GO APP from the Apple App Store or Android App Store 扫描二维码下载CHIGEE GO APP。

) Follow the instructions in the app to operate and connect the XR-2. 按照APP提示说明讲行操作,连接XR-2