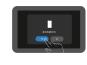

than 10 sect and wait for 30 minutes to ensure the best sticking effe 吏用3M VHB双面胶粘贴于理想位置,请擦拭被贴物体表面。粘 贴时请全力按压十秒以上,静置30分钟以保证粘贴效果最佳

### 'iring Diagram(接线图)

按标识区别前后摄像头 Cam F Front Camera (前摄像头) Cam B Rear Camera (后摄像头)

② When wiring, match the "🔺" the arrow label Insert and tighten 插线时匹配相同颜色的接头对准箭 头标识▲插入并拧紧螺母



③ Fuse box (3A) 保险盒 (3A)

(4) Red line connected to the positive 红线接车辆电池正极

⑤ Black line connected to the negative pole of the vehicle battery 黑线接车辆电池负极

6 Yellow line connected to the vehicle ACC 黄线接车辆ACC

### (「) ACC Power Definition(ACC电源定义)

When the motorcycle ignition is in the OFF position, the voltage is 0V, and when in the ON position, the voltage of 11-14.4V can be recognized as the 当摩托车电门处于OFF档时电压为0V,处于ON档时电压为11-14.4V的即可认定为

Product Activation (产品激活)



开启手机蓝牙及Wi-Fi







点击XR-2主机确认连接设备激活成功

(专业仪表)

## Interface(界面介绍)

下载CHIGEE GO APP

① Download the CHIGEE GO App



3M胶x2

(讲入记录仪设置页面) ③ Record 录制 ⑥ Camera Switch 摄像头切换

② Files 文件

① Image Library 影像库 ④ Play/Pause 播放/暂停 (视频添加锁定标记 ⑤ Settings 设置

② loudness 音量 ⑤ Lock 锁定 ③ progress bar 进度 ⑥ Removing 删除 占击调整抑斯讲度)

(7) Trip Flevation Difference ① Speed 时速 行程高度差 ® Start-up Time 启动时长 ② Direction 方向 ③ Time 时间 ※ 

⑨ Engine Water Temperature

※ ④ RPM/GPS Speed Subtotal Mileage 转速/GPS时速 小计里程 ※ ⑤ Tire Pressure 胎压

意:带※为选装件数据,选装功能拓展件方可显示。

#### Setting up the Dash Cam(记录仪设置)

## 1080P/30FPS | 720P/30FPS

Fusion Output 融合输出 Turn on this feature and the front and rear cameras will be saved as single video file, with the images presented in a large-small format

开启该功能后, 前后摄像头将保存为一个视频文件, 画面将以一大一小的形

Set the recording dura