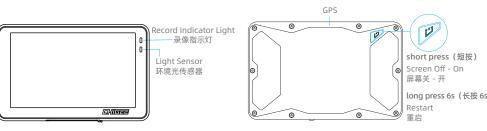

#### Introduction(简介)

The CHIGEE XR-2 Motorcycle Smart Riding System is equipped with front and rear 1080P dual cameras. The main unit features a high-brightness 1400nit 4.3-inch IPS 800\*480 HD touchscreen, providing smooth wireless screen mirroring, online navigation, BSD blind spot monitoring, and other functions relying on powerful main control processing power. The main unit also has 5G Wi-Fi and 5Hz high-precision satellite positioning capabilities. The XR-2 main unit supports IP68 dust and water resistance, easily coping with harsh environments. Additionally, it can be equipped with a variety of optional accessories to expand personalized usage

1080P双摄像头, 主机搭载1400nit高亮4.3寸 IPS 800\*480高清触摸屏,依靠强劲主控算力提供流畅的 手机无线投屏、在线导航、BSD盲区监测等功能。主 机具备5GWi-Fi、5Hz高精度卫星定位功能。XR-2主 机支持IP68级防尘防水,轻松应对严苛环境。此外可 搭配丰富选装件,拓展个性化使用需求。