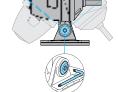

#### Tire Pressure Monitoring (胎压检测)

Tire Pressure Monitoring Sensor to read the real-time tire pressure and alert you with a pop-up warning and an alarm sound when it reaches the preset value. The pressure data can be overlaid with the video file in real time. 通过选装胎压检测传感器可读取轮胎实时气压,并在达到报警预值时弹窗提示同时发出预 警音。气压数据可通过数据叠加实时同步至录像文件中。

Size Parameters(尺寸参数): 18.2x14.8mm Measurement Accuracy (测量精度): 0.01Bar Pressure Measurement Range(压力测量范围): 0-8Bai

# 电池更换:需返厂更换 内置胎压传感器玉力测量范围: 0-8Bar