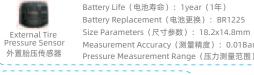

#### Tire Pressure Monitoring (胎压检测)

Tire Pressure Monitoring Sensor to read the real-time tire pressure and alert you with a pop-up warning and an alarm sound when it reaches the preset value. The pressure data can be overlaid with the video file in real time. 通过选装胎压检测传感器可读取轮胎实时气压,并在达到报警预值时弹窗提示同时发出预 警音。气压数据可通过数据叠加实时同步至录像文件中。

Size Parameters(尺寸参数): 18.2x14.8mm Measurement Accuracy (测量精度): 0.01Bar Pressure Measurement Range(压力测量范围): 0-8Bai

# 电池更换:需返厂更换 内置胎压传感器玉力测量范围: 0-8Bar