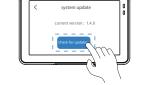

### Firmware Upgrade(固件升级)

pase insert the SD card and format it in the device before upgrading XR-2 将不定时进行系统更新以新增产品功能,请按以下提示进行固件升级。(升级前请先插入SD卡,并在设备内进行格式化)

XR-2 will perform system updates from time to time to add new product features, please follow the instructions below to perform the firmware level

1.Go to XR-2 [Settings] - [Functions] - [System Update] 进入XR-2 【设置】-【功能】-【系统更新】点击检查更新。

2.Check to the new firmware version, click "Update Now" XR-2 starts to download the firmware. Once the download is complete, the upgrade will automatically 检查到新的固件版本,点击"立即更新", XR-2 开始下载固件 下载完成后,将自动重启升级,请确保设备不要断电。