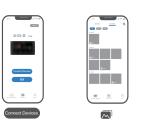

## CHIGEE GO Main Page(CHIGEE GO 主页)

## ① Connect Devices (连接设备)

o files and adjust recording parameter 通过连接XR-2可下载录像文件并调整录制参数。

Visit the Motorcycle Dash Cam Album or the local album. Select the clips you need to download, and once the clips are downloaded, users can superimpose data and edit the video themselves. 访问记录仪相册或本地相册。可挑选需要的片段进行下载,片段下载成功后,用户