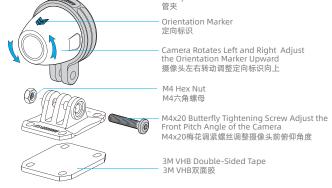

# 这将擦除所有媒体文件 ① Enter Settings (进入设置)

② Click "Storage"- "Format" (点击"存储"-"格式化"

sening the screws, the camera can be rotated

Ise 3M VHB double-sided adhesive tape to stick to the desired position. Please wipe the surface of the object being stuck; press with full force for more than 10 sect and wait for 30 minutes to ensure the best sticking effe 吏用3M VHB双面胶粘贴于理想位置,请擦拭被贴物体表面。粘 贴时请全力按压十秒以上,静置30分钟以保证粘贴效果最佳