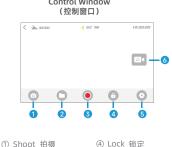

## Interface(界面介绍)

下载CHIGEE GO APP

① Download the CHIGEE GO App

3M胶x2

(讲入记录仪设置页面) ③ Record 录制 ⑥ Camera Switch 摄像头切换

② Files 文件

① Image Library 影像库 ④ Play/Pause 播放/暂停 (视频添加锁定标记 ⑤ Settings 设置

② loudness 音量 ⑤ Lock 锁定 ③ progress bar 进度 ⑥ Removing 删除 占击调整抑斯讲度)