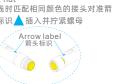

### 'iring Diagram(接线图)

按标识区别前后摄像头 Cam F Front Camera (前摄像头) Cam B Rear Camera (后摄像头)

② When wiring, match the "🔺" the arrow label Insert and tighten 插线时匹配相同颜色的接头对准箭 头标识▲插入并拧紧螺母

③ Fuse box (3A) 保险盒 (3A)

(4) Red line connected to the positive 红线接车辆电池正极