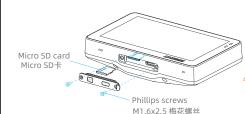

## 02 Installation Guide (安装指南)

安装microSD卡后请将防水塞按压至于 机身平齐, 否则将影响防水性能。

Please use a microSD card with a U3 rating for transmission speed to ensure stable videorecording, otherwise there maybe risks of video stuttering and loss. (SD card needs to be purchased separate) 请使用传输速度达到U3评级的microSD卡以保证录像稳定性,否则可能存在录像卡顿、丢失风险。(SD卡需自行购买)

### Image Storage(影像存储逻辑)

The XR-2 comes with an internal 32GB storage space (approximately card is inserted, photos and videos will be stored on the microSD card. XR-2机身内置32GB存储空间(实际可用约29GB),可直接存储拍摄影像。插 入microSD卡后,拍摄影像将存储至microSD卡。