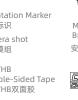

# 这将擦除所有媒体文件 ① Enter Settings (进入设置)

② Click "Storage"- "Format" (点击"存储"-"格式化"

sening the screws, the camera can be rotated

Ise 3M VHB double-sided adhesive tape to stick to the desired position. Please wipe the surface of the object being stuck; press with full force for more than 10 sect and wait for 30 minutes to ensure the best sticking effe 吏用3M VHB双面胶粘贴于理想位置,请擦拭被贴物体表面。粘 贴时请全力按压十秒以上,静置30分钟以保证粘贴效果最佳