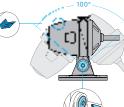

# 这将擦除所有媒体文件 ① Enter Settings (进入设置)

② Click "Storage"- "Format" (点击"存储"-"格式化"

sening the screws, the camera can be rotated

Ise 3M VHB double-sided adhesive tape to stick to the desired position. Please wipe the surface of the object being stuck; press with full force for more than 10 sect and wait for 30 minutes to ensure the best sticking effe 吏用3M VHB双面胶粘贴于理想位置,请擦拭被贴物体表面。粘 贴时请全力按压十秒以上,静置30分钟以保证粘贴效果最佳