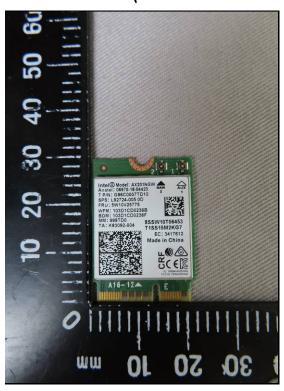

WLAN / BT Module -1 (Model No.:RTL8822CE)

Unless otherwise stated the results shown in this test report refer only to the sample(s) tested and such sample(s) are retained for 90 days only.

除非另有說明,此報告結果僅對測試之樣品負責,同時此樣品僅保留90天。本報告未經本公司書面許可,不可部份複製。