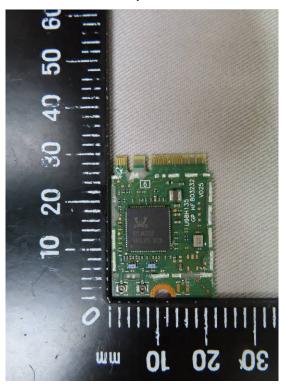

WLAN / BT Module -1 (Model No.:RTL8822CE)

Unless otherwise stated the results shown in this test report refer only to the sample(s) tested and such sample(s) are retained for 90 days only.

除非另有說明,此報告結果僅對測試之樣品負責,同時此樣品僅保留90天。本報告未經本公司書面許可,不可部份複製。