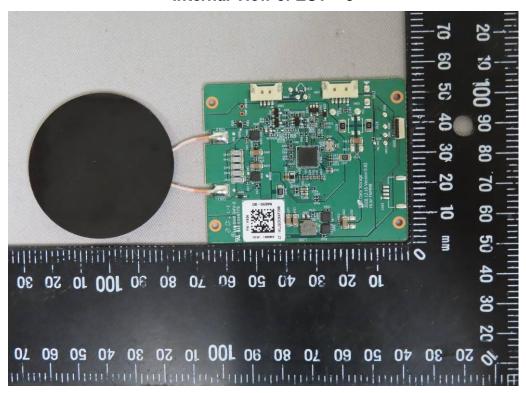

SGS Taiwan Ltd. No.134,Wu Kung Road, New Taipei Industrial Park, Wuku District, New Taipei City, Taiwan/新北市五股區新北產業園區五工路 134 號

台灣檢驗科技股份有限公司

t (886-2) 2299-3279 f (886-2) 2298-0488

WLAN / BT Module -1 (Model No.: AX201NGW)

WLAN / BT Module -2 (Model No.: AX201NGW)

Unless otherwise stated the results shown in this test report refer only to the sample(s) tested and such sample(s) are retained for 90 days only.

除非另有說明,此報告結果僅對測試之樣品負責,同時此樣品僅保留90天。本報告未經本公司書面許可,不可部份複製。