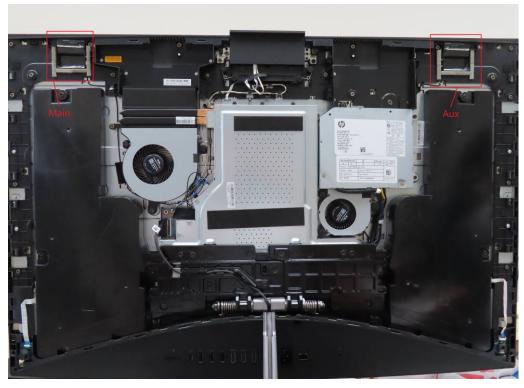

### Internal View of EUT - 2

Unless otherwise stated the results shown in this test report refer only to the sample(s) tested and such sample(s) are retained for 90 days only.

除非另有說明,此報告結果僅對測試之樣品負責,同時此樣品僅保留90天。本報告未經本公司書面許可,不可部份複製。