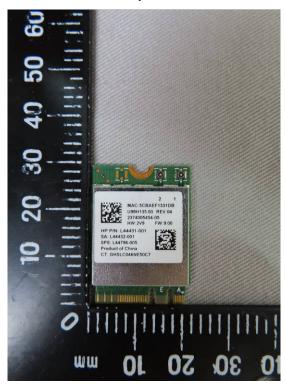

WLAN / BT Module -3 (Model No.:RTL8822CE)

Unless otherwise stated the results shown in this test report refer only to the sample(s) tested and such sample(s) are retained for 90 days only.

除非另有說明,此報告結果僅對測試之樣品負責,同時此樣品僅保留90天。本報告未經本公司書面許可,不可部份複製。