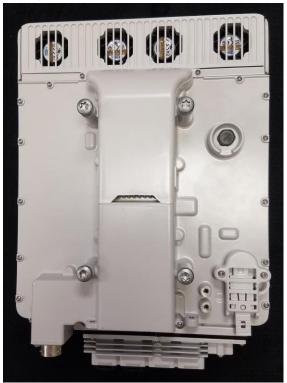

graphs (8"xIO") of the equipment of sufficient clarity to reveal equipment construction and layout, including meters, if any, and labels for controls and meters and sufficient views of the internal construction to define component placement and chassis assembly. Insofar as these requirements are met by photographs or drawings contained in the instruction manuals supplied with the product certification request, additional photographs are necessary only to complete the required showing.

### Response:

The external photographs of the Nokia AWKUA/B 5G AirScale 28 GHz mmWave Radio, FCC ID: 2AD8UAWKUAB01 are below.

Exhibit 10 – External Photographs continued

Nokia AirScale 28 GHz Radio Unit (AWKUA/B),, FCC ID: 2AD8UAWKUAB01

Front View AWKUA/B (Base Unit)



## Back View AWKUA/B (Base Unit)



Nokia Solutions and Networks, OY

# **Exhibit 10 – External Photographs** *continued*

# Right Side AWKUA/B (Base Unit)



## Left Side AWKUA/B (Base Unit)



# **Exhibit 10 – External Photographs** *continued*

# Top View AWKUA/B



### **Bottom View AWKUA/B**