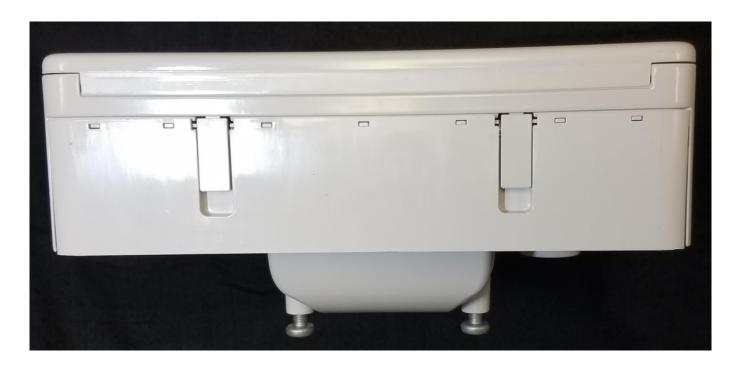

cement and chassis assembly. Insofar as these requirements are met by photographs or drawings contained in the instruction manuals supplied with the product certification request, additional photographs are necessary only to complete the required showing.

### Response:

The external photographs of the Nokia AWKUA/B 5G AirScale 28 GHz mmWave Radio, FCC ID: 2AD8UAWKUAB01 are below.

Exhibit 10 – External Photographs continued

Nokia AirScale 28 GHz Radio Unit (AWKUA/B),, FCC ID: 2AD8UAWKUAB01

Front View AWKUA/B (Base Unit)



## Back View AWKUA/B (Base Unit)



Nokia Solutions and Networks, OY

# **Exhibit 10 – External Photographs** *continued*

# Right Side AWKUA/B (Base Unit)



## Left Side AWKUA/B (Base Unit)



# **Exhibit 10 – External Photographs** *continued*

# Top View AWKUA/B



### **Bottom View AWKUA/B**