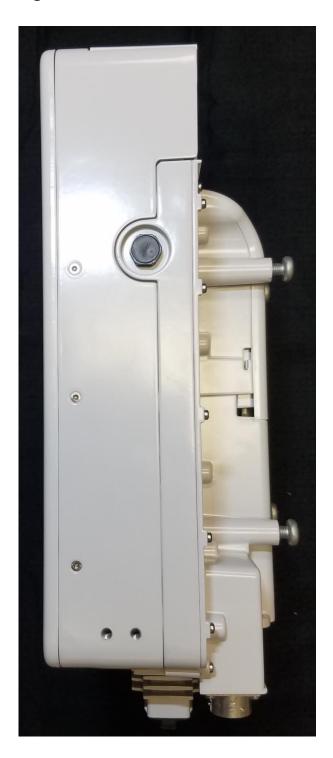

y, and labels for controls and meters and sufficient views of the internal construction to define component placement and chassis assembly. Insofar as these requirements are met by photographs or drawings contained in the instruction manuals supplied with the product certification request, additional photographs are necessary only to complete the required showing.

### Response:

The external photographs of the Nokia AWKUA/B 5G AirScale 28 GHz mmWave Radio, FCC ID: 2AD8UAWKUAB01 are below.

Exhibit 10 – External Photographs continued

Nokia AirScale 28 GHz Radio Unit (AWKUA/B),, FCC ID: 2AD8UAWKUAB01

Front View AWKUA/B (Base Unit)



## Back View AWKUA/B (Base Unit)



Nokia Solutions and Networks, OY

# **Exhibit 10 – External Photographs** *continued*

# Right Side AWKUA/B (Base Unit)



## Left Side AWKUA/B (Base Unit)



# **Exhibit 10 – External Photographs** *continued*

# Top View AWKUA/B



### **Bottom View AWKUA/B**