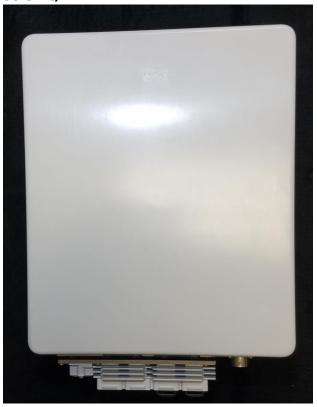

# **SECTION 2.1033 (c) (12)**

Photographs (8"xIO") of the equipment of sufficient clarity to reveal equipment construction and layout, including meters, if any, and labels for controls and meters and sufficient views of the internal construction to define component placement and chassis assembly. Insofar as these requirements are met by photographs or drawings contained in the instruction manuals supplied with the product certification request, additional photographs are necessary only to complete the required showing.

### Response:

The external photographs of the Nokia AWKUA/B 5G AirScale 28 GHz mmWave Radio, FCC ID: 2AD8UAWKUAB01 are below.

Exhibit 10 – External Photographs continued

Nokia AirScale 28 GHz Radio Unit (AWKUA/B),, FCC ID: 2AD8UAWKUAB01

Front View AWKUA/B (Base Unit)



## Back View AWKUA/B (Base Unit)



Nokia Solutions and Networks, OY

# **Exhibit 10 – External Photographs** *continued*

# Right Side AWKUA/B (Base Unit)



## Left Side AWKUA/B (Base Unit)



# **Exhibit 10 – External Photographs** *continued*

# Top View AWKUA/B



### **Bottom View AWKUA/B**