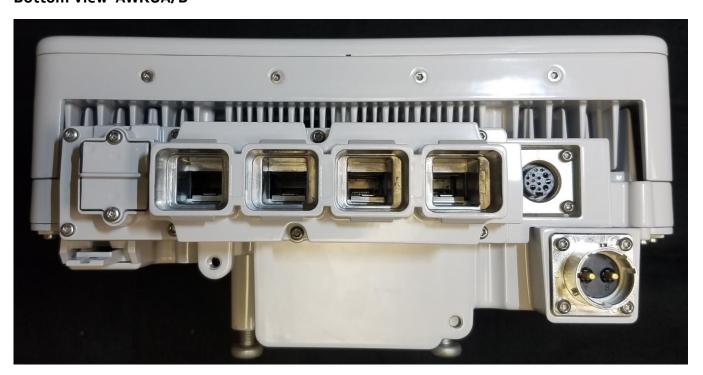

sofar as these requirements are met by photographs or drawings contained in the instruction manuals supplied with the product certification request, additional photographs are necessary only to complete the required showing.

### Response:

The external photographs of the Nokia AWKUA/B 5G AirScale 28 GHz mmWave Radio, FCC ID: 2AD8UAWKUAB01 are below.

Exhibit 10 – External Photographs continued

Nokia AirScale 28 GHz Radio Unit (AWKUA/B),, FCC ID: 2AD8UAWKUAB01

Front View AWKUA/B (Base Unit)



## Back View AWKUA/B (Base Unit)



Nokia Solutions and Networks, OY

# **Exhibit 10 – External Photographs** *continued*

# Right Side AWKUA/B (Base Unit)



## Left Side AWKUA/B (Base Unit)



# **Exhibit 10 – External Photographs** *continued*

# Top View AWKUA/B



### **Bottom View AWKUA/B**