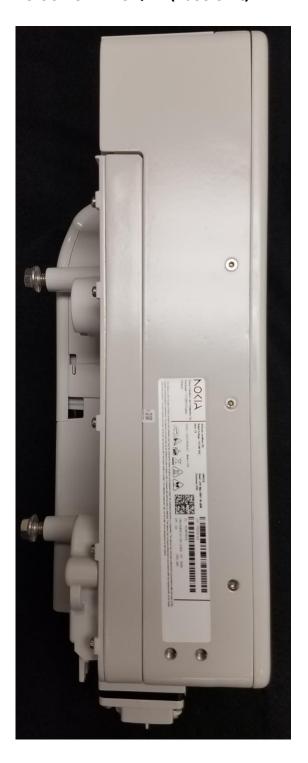

s and sufficient views of the internal construction to define component placement and chassis assembly. Insofar as these requirements are met by photographs or drawings contained in the instruction manuals supplied with the product certification request, additional photographs are necessary only to complete the required showing.

### Response:

The external photographs of the Nokia AWKUA/B 5G AirScale 28 GHz mmWave Radio, FCC ID: 2AD8UAWKUAB01 are below.

Exhibit 10 – External Photographs continued

Nokia AirScale 28 GHz Radio Unit (AWKUA/B),, FCC ID: 2AD8UAWKUAB01

Front View AWKUA/B (Base Unit)



## Back View AWKUA/B (Base Unit)



Nokia Solutions and Networks, OY

# **Exhibit 10 – External Photographs** *continued*

# Right Side AWKUA/B (Base Unit)



## Left Side AWKUA/B (Base Unit)



# **Exhibit 10 – External Photographs** *continued*

# Top View AWKUA/B



### **Bottom View AWKUA/B**