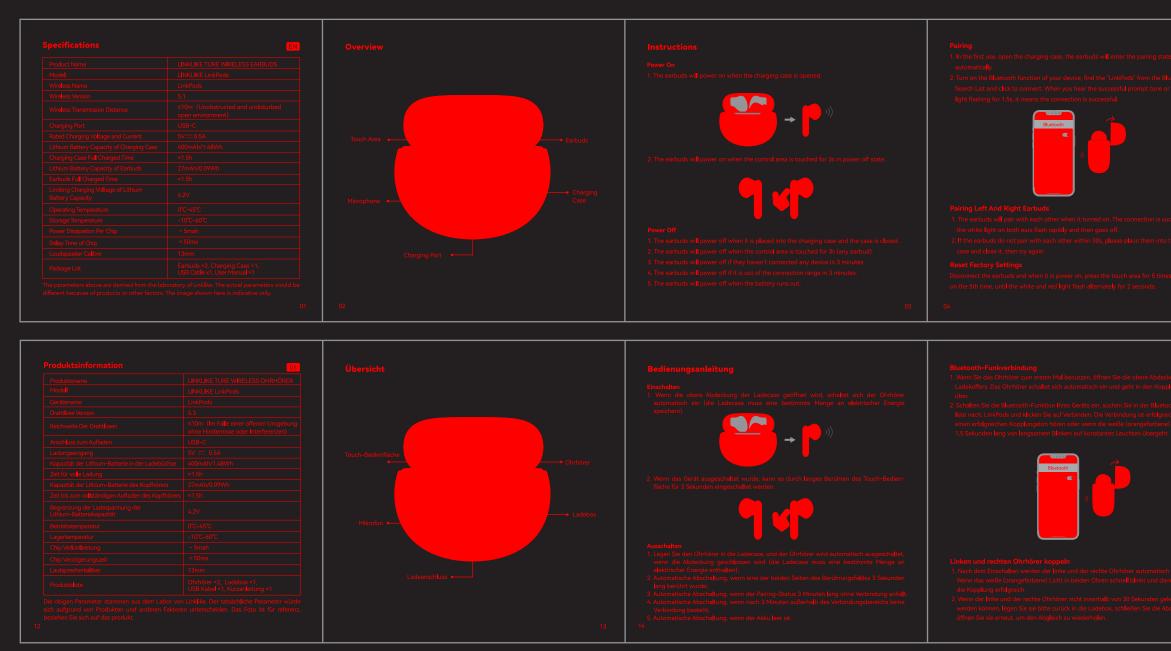

| MUSIC GIVE THE SOLLA PARAMINE                                                                                                                                                                                                                                                                                                                                                                                                                                                                                                                                                                                                                                                                                                                                                                                                                                                                                                                                                                                                                                                                                                                                                                                                                                                                                                                                                                                                                                                                                                                                                                                                                                                                                                                                                                                                                                                                                                                                                                                                                                                                                                     | Contents / Inhalt                                                                                                                                                                                                                                                             |  |
|-----------------------------------------------------------------------------------------------------------------------------------------------------------------------------------------------------------------------------------------------------------------------------------------------------------------------------------------------------------------------------------------------------------------------------------------------------------------------------------------------------------------------------------------------------------------------------------------------------------------------------------------------------------------------------------------------------------------------------------------------------------------------------------------------------------------------------------------------------------------------------------------------------------------------------------------------------------------------------------------------------------------------------------------------------------------------------------------------------------------------------------------------------------------------------------------------------------------------------------------------------------------------------------------------------------------------------------------------------------------------------------------------------------------------------------------------------------------------------------------------------------------------------------------------------------------------------------------------------------------------------------------------------------------------------------------------------------------------------------------------------------------------------------------------------------------------------------------------------------------------------------------------------------------------------------------------------------------------------------------------------------------------------------------------------------------------------------------------------------------------------------|-------------------------------------------------------------------------------------------------------------------------------------------------------------------------------------------------------------------------------------------------------------------------------|--|
|                                                                                                                                                                                                                                                                                                                                                                                                                                                                                                                                                                                                                                                                                                                                                                                                                                                                                                                                                                                                                                                                                                                                                                                                                                                                                                                                                                                                                                                                                                                                                                                                                                                                                                                                                                                                                                                                                                                                                                                                                                                                                                                                   | Image: Specifications       01         Specifications       02         Instructions       03         Description of the Electric Quantity and Display.       07         Earbuds Indicator Instructions       08         Attentions       09         Battery Warnings       10 |  |
| A DATA DE LA DATA<br>DE LA DATA DE L | Produktsinformation                                                                                                                                                                                                                                                           |  |
| LINKLIKE TURE WIRELESS EARBUDS                                                                                                                                                                                                                                                                                                                                                                                                                                                                                                                                                                                                                                                                                                                                                                                                                                                                                                                                                                                                                                                                                                                                                                                                                                                                                                                                                                                                                                                                                                                                                                                                                                                                                                                                                                                                                                                                                                                                                                                                                                                                                                    | Warnung zur Batterie                                                                                                                                                                                                                                                          |  |

| state | Automatic Connection Restoration 1 After power on the extrude will automatically connect back to the last successfully parted                                                                                 | Music/phone Call                                                                                                                                                                        | Volume Synchronization Specification<br>If your phone is not IOS please turn on the volume sync function in Settings-Bluetooth-Ear-                        | Earbuds Indicator Instructions                                                                                                       |  |  |
|-------|---------------------------------------------------------------------------------------------------------------------------------------------------------------------------------------------------------------|-----------------------------------------------------------------------------------------------------------------------------------------------------------------------------------------|------------------------------------------------------------------------------------------------------------------------------------------------------------|--------------------------------------------------------------------------------------------------------------------------------------|--|--|
|       | device. If there is no such device for connection restoration, the earbuds will enter the                                                                                                                     | Tunctions operation methods                                                                                                                                                             | buds betalligs after you connect the carbads, or tarm on the blactooth histolate volume in                                                                 | Function Indicating Status Of The Indicator                                                                                          |  |  |
|       | paring mode.<br>2. When the earbuds is out of connection range, it will enter reconnect mode within 1 minute                                                                                                  | Fause/Flay Single press the terroright earbuild to play/pause music.                                                                                                                    | adjustment function                                                                                                                                        |                                                                                                                                      |  |  |
|       | to find the connected device, and within 1-3 minutes, it will enter pairing mode and power off after 3 minutes in the disconnected state.                                                                     | Mewous Music Double press the left earbout to the forward track.                                                                                                                        |                                                                                                                                                            | Power on The white indicators are steady on                                                                                          |  |  |
|       | off after 3 minutes in the disconnected state.                                                                                                                                                                | Velues Dave Loss area also left earbuilts laves the automatic                                                                                                                           |                                                                                                                                                            | Power off The red indicators are steady on for                                                                                       |  |  |
|       |                                                                                                                                                                                                               | Volume Down Long press the left earburd to lower the volume.                                                                                                                            | Description of the Electric Quantity and Display                                                                                                           | Pairing Mode The indicators take slow flash in w                                                                                     |  |  |
|       | Wearing<br>Rease place the earbuds "L" and " $\mathbb{R}^*$ accordingly into your left and right ear, and keep the                                                                                            | Accepting Call Double proces the left dialst earthurd to accept a call                                                                                                                  | 1. Please make both the earburds and Charolog Case full charoed before your first use                                                                      |                                                                                                                                      |  |  |
|       | Please place the earbuds "L and "R" accordingly into your tett and right ear, and keep the<br>logo "L" and "R" upright. Slightly rotate the earbuds until they fit tightly into your ears.                    | Accepting Call Double press the terorigin earbuild to accept a call.                                                                                                                    | 2. The electric quantity of the Charging Case may be judged by the color and status of its                                                                 | Successful Pairing The white indicators are steady or                                                                                |  |  |
|       |                                                                                                                                                                                                               |                                                                                                                                                                                         |                                                                                                                                                            |                                                                                                                                      |  |  |
|       |                                                                                                                                                                                                               | Voice Assistant Triple press to active/turn off the voice assistant.                                                                                                                    | House Lieune Quantity Indicator of the Gharging Case                                                                                                       | Successfully Reset Factory<br>Settings The white indicator flash alternation                                                         |  |  |
|       |                                                                                                                                                                                                               |                                                                                                                                                                                         |                                                                                                                                                            | Full Charged The white indicators steady on for                                                                                      |  |  |
|       |                                                                                                                                                                                                               |                                                                                                                                                                                         |                                                                                                                                                            |                                                                                                                                      |  |  |
|       |                                                                                                                                                                                                               |                                                                                                                                                                                         | 0%-35% Indicator takes a slow blink in red for 2s                                                                                                          |                                                                                                                                      |  |  |
|       | Note: please wipe and clean the earbuds at fixed intervals to keep them clean, or the body of                                                                                                                 |                                                                                                                                                                                         | 3 According to different system of above you can check the battery level of eachyde in the far.                                                            |                                                                                                                                      |  |  |
|       | will cause the earbuds dicle easily, unstable to wear and may cause some function problems<br>when the charging port is dirity. like charging and battory problem.                                            | 06                                                                                                                                                                                      | <ol> <li>Use the USB-C harging cable to charge, the earbuds will be charged when it is placed into<br/>the charging case with the case charged.</li> </ol> | 08                                                                                                                                   |  |  |
|       |                                                                                                                                                                                                               |                                                                                                                                                                                         |                                                                                                                                                            |                                                                                                                                      |  |  |
|       | Werkseinstellungen Zurücksetzen<br>Vienn die Christian eingeschultet aber nicht mit dem Gezit undermiten ist. Michan Sie 5 Mil                                                                                | <b>Ohrhörer zu tragen</b><br>Bitte antere Sie die Ohrbitere <sup>19</sup> und <sup>10</sup> enterwerkend in hit behar und endere Ohr die und                                            | Musik /Anrufen                                                                                                                                             | Lautstarkesynemoniaation                                                                                                             |  |  |
|       | hintereinander auf die Touch-Taste, das fünfte Mal, wenn die lange drücken, bis die                                                                                                                           | halten Sie das Logo "L" und "R" aufrecht. Drehen Sie die Ohrhörer leicht, bis sie fest in Ihren                                                                                         | Punkuonen Beulenungsnieurioden                                                                                                                             | isierung unter Einstellungen-Bluetooth-Headset-Einstellungen ein,                                                                    |  |  |
|       | Ohrhörer-Anzeige welß (orange) rot blinken schnell abwechselnd hell Z Sekunden und dann<br>erfoschen dann ist die Paaning erfolgreich gelöscht                                                                | Ohren sitzen.                                                                                                                                                                           | Musik abzuspielen oder anzuhalten.                                                                                                                         | angeschlossen haben. Oder aktivieren Sie die Funktion Bluetooth<br>Finstellungen – Entwicklergstionen Andersfalls können die Klanger |  |  |
|       |                                                                                                                                                                                                               |                                                                                                                                                                                         | Vorheriges Lied Tippen Sie doppelt auf das Inke Touch-Bedienfläche, um zum vorherigen<br>Titel zu wechseln.                                                | Lautstärkeregelung beeinträchtigt werden.                                                                                            |  |  |
|       |                                                                                                                                                                                                               |                                                                                                                                                                                         | Nächstes Lied Tippen Sie doppelt auf die rechte Touch-Bedienfläche, um zum nächsten Titel<br>zu wechseln.                                                  |                                                                                                                                      |  |  |
|       | Automatische Wieder-Verbindung<br>1. Der Ohrhörer wird automatisch mit dem letzten Gerät verbunden, mit dem eine Verbindung                                                                                   |                                                                                                                                                                                         | Lautstärke runter Drücken Sie lange auf den Touch-Bedienfläche auf der linken Selte, um die Lautstärke kontinuier(ich zu verringern.                       |                                                                                                                                      |  |  |
|       | erfolgmich hergestellt wurde. Wenn es kein solehes Gerät gibt, mit dem die Verbindung<br>wiederhergestellt werden kann, wechselt der Ohrhörer in den Anpassungsmodus.                                         | Hinweis: Bitte wischen und reinigen Sie die Ohrhörer regelmäßig; um sie sauber zu halten,                                                                                               | Lauter Drücken Sie lange auf den Touch-Bedienfläche auf der rechten Seite, um die Lautstärke kominulier[ich zu erhöhen.                                    |                                                                                                                                      |  |  |
|       | 2. Bei einer Byselooth-Verbindung wird der Ohrhörer automatisch wieder mit dem<br>Mobiltellefon verbunden, wenn sich beide Geräte weniger als eine Minute lang außerhalb<br>des Verbindungestellehe befinden. | denn das Fett würde dazu führen, dass die Ohrhörer leicht verrutschen und instabil zu tragen<br>sind und auch Schmutz oder Elecken auf dem Ladeanschliss hintedassen, so dass sie nicht | Armehmen eines Tippen Sie zweimal auf die Berührungsfläche auf beiden Seiten des<br>Anrufs Inken/rechten Ohrhörers, um den Anruf anzunehmen.               |                                                                                                                                      |  |  |
|       | des Verbindungsbereichs befinden.                                                                                                                                                                             | sind, und auch Schmutz oder Hecken auf dem Ladeanschluss hinterlassen, so dass sie nicht<br>aufoeladen oder ausgeschaltet werden können.                                                | Auflegen eines Drücken Sie 1,5 Sekunden lang auf eine der beiden Seiten des                                                                                |                                                                                                                                      |  |  |