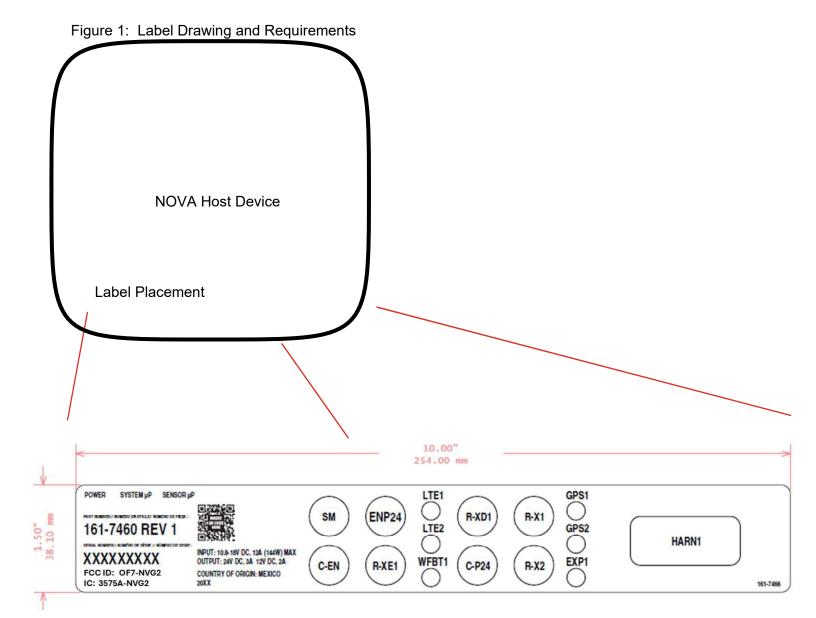

## NOTES:

- 1. APPLICATION: ABS THERMOPLASTIC.
- 2. MATERIAL: UL 969 COMPLIANT, TORO APPROVED DECAL CONSTRUCTION: 3.5 MIL FLEXIBLE VINYL WITH 1 MIL PERMANENT EMULSION BASED ADHESIVE. A. Flexcon – UL File No. MH10170, Recognized Designation FLEXcon NEXGEN WV344
- 3. GRAPHIC COLOR: TORO SEMI-GLOSS BLACK NO. 500-41.
- 4. GRAPHIC COLOR: TORO WHITE NO. 500-26.
- 5. ARTWORK MUST BE CENTERED ON DECAL WITHIN ±.030 UNLESS OTHERWISE SPECIFIED.
- 6. DECAL SHALL LOSE NONE OF ITS INITIAL PROPERTIES OR DIMENSIONS WHEN STORED BY TORO FOR ONE YEAR AT TEMPERATURES BELOW 100 F AND OUT OF DIRECT SUNLIGHT. DURING STORAGE, ADHESIVE SHALL NOT MIGRATE OR LOSE EFFECTIVENESS.
- 7. APPROPRIATE SERIAL NO. TO BE PRINTED IN DESIGNATED AREA (REPLACE TEXT WITH ACTUAL NUMBER).
- 9. MUST HAVE UV CLEAR, EXCEPT FOR DESIGNATED PLANT PRINTING ZONE.