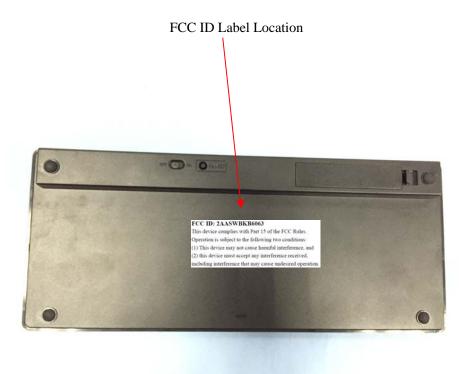

## **EXHIBIT 1 - PRODUCT LABELING**

## **Proposed FCC ID Label Format**

| FCC ID: 2AASWBKB6063                                       |
|------------------------------------------------------------|
| This device complies with Part 15 of the FCC Rules.        |
| Operation is subject to the following two conditions:      |
| (1) This device may not cause harmful interference, and    |
| (2) this device must accept any interference received,     |
| including interference that may cause undesired operation. |

<u>Specifications</u>: Text is Black in color and justified. Labels are printed in indelible ink on permanent adhesive silk-screened onto the EUT or shall be affixed at a conspicuous location on the EUT.

## **Proposed Label Location on EUT**