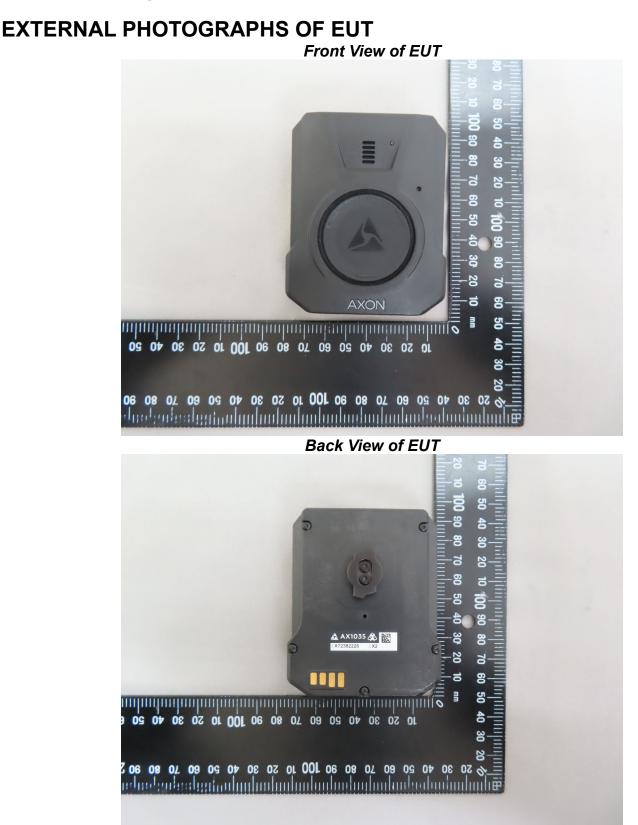

SGS Taiwan Ltd. No.134,Wu Kung Road, New Taipei Industrial Park, Wuku District, New Taipei City, Taiwan/新北市五股區新北產業園區五工路 134 號 www.sgs.com.tw

台灣檢驗科技股份有限公司

f (886-2) 2298-0488

Side View of EUT – 1

Unless otherwise stated the results shown in this test report refer only to the sample(s) tested and such sample(s) are retained for 90 days only. 除非另有說明,此報告結果僅對測試之樣品負責,同時此樣品僅保留90天。本報告未經本公司書面許可,不可部份複製。