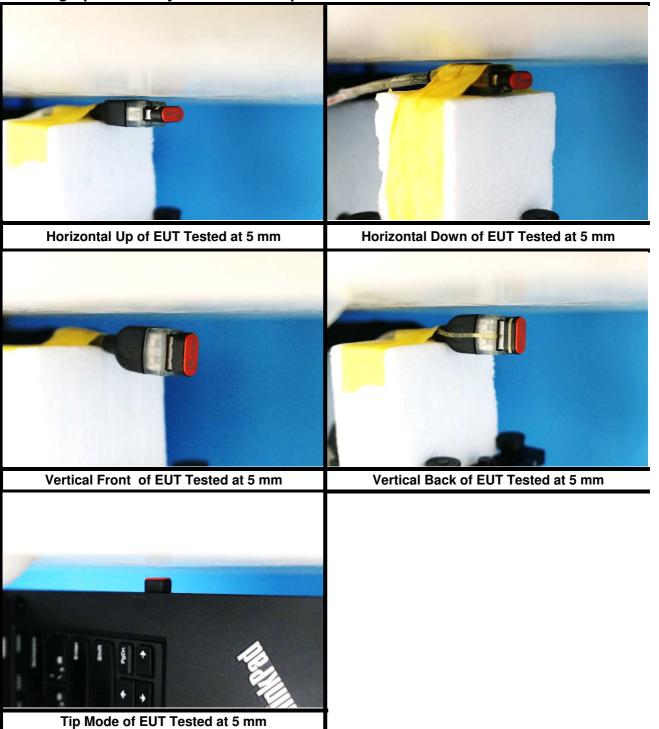

## **Photographs of EUT Setup and Antenna Location**

The photographs of EUT and setup for SAR testing are shown as follows.

Report No.: SFBGWF-WTW-P24100633

<Photographs of Body SAR Test Setup>