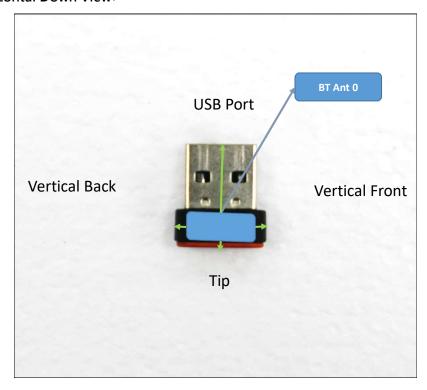

## <Horizontal Down View>

| Antenna  | To USB Port | To Tip | To Vertical Back | To Vertical Front |
|----------|-------------|--------|------------------|-------------------|
| Antenna  | (mm)        | (mm)   | (mm)             | (mm)              |
| BT Ant 0 | 13.35       | 1.50   | 2.05             | 2.05              |