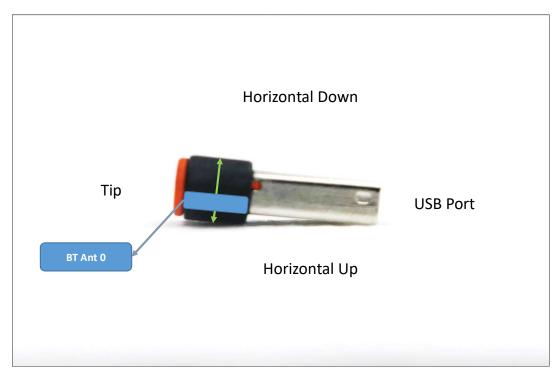

## <Vertical Front View>

| Antenna  | To Horizontal<br>Down | To Horizontal Up |  |
|----------|-----------------------|------------------|--|
| Antenna  | (mm)                  | (mm)             |  |
| BT Ant 0 | 3.45                  | 3.20             |  |