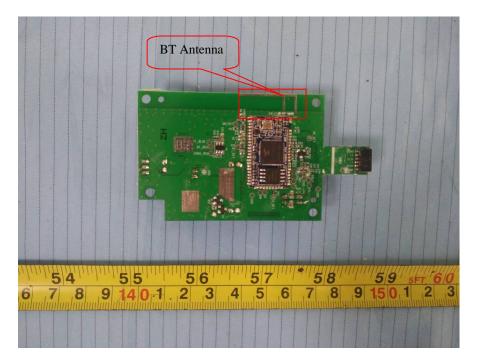

## **EUT – Volume Board Top View**

**EUT – Interface Board Bottom View** 

**EUT – IC Chip View** 

**EUT – Spesker Front View** 

EUT – Spesker Rear View

EUT – Spesker Label View

**EUT – Battery Label View** 