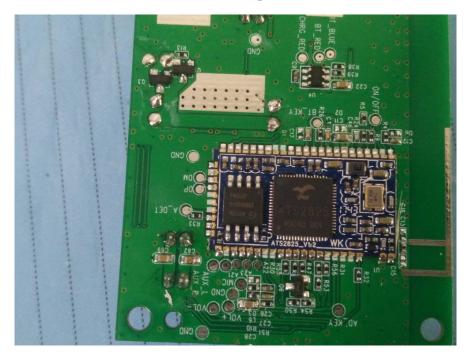

## **EUT – Volume Board Top View**

**EUT – Interface Board Bottom View** 

**EUT – IC Chip View** 

**EUT – Spesker Front View** 

EUT – Spesker Rear View

EUT – Spesker Label View

**EUT – Battery Label View** 