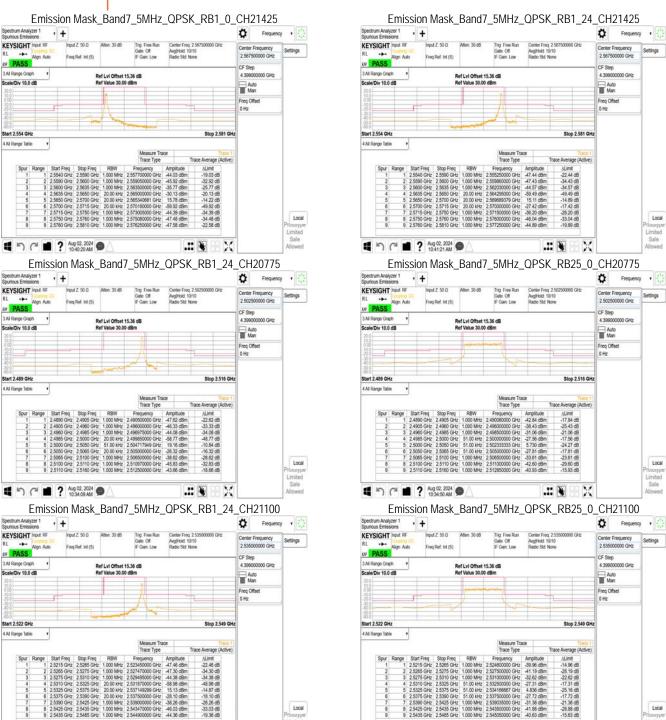

## 3 OUT OF BAND EMISSION AT ANTENNA TERMINALS

Refer to next pages.

Unless otherwise stated the results shown in this test report refer only to the sample(s) tested and such sample(s) are retained for 90 days only. 除非只有铅明,此数华红用摄影测过之样只有含,同时叶梯只展展现的元子。大数华土模太从司隶而连订,不可如以推制。