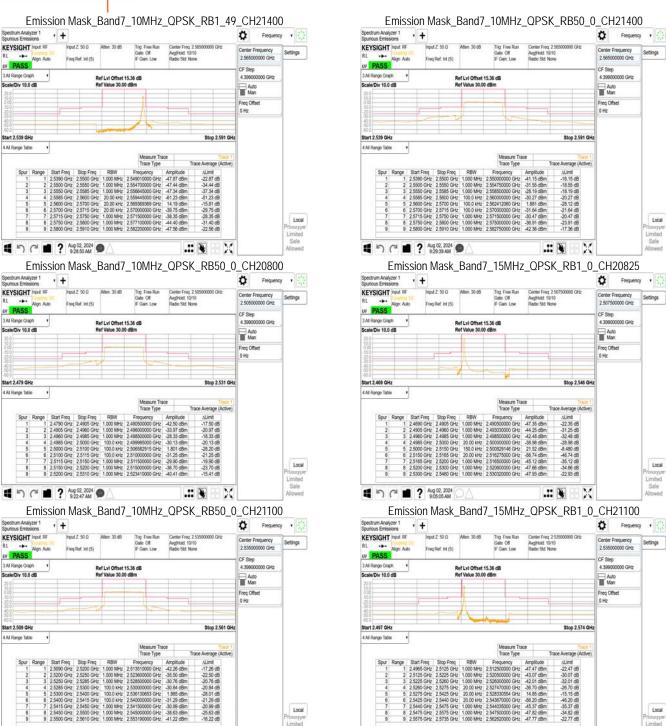

## 3 OUT OF BAND EMISSION AT ANTENNA TERMINALS

Refer to next pages.

Unless otherwise stated the results shown in this test report refer only to the sample(s) tested and such sample(s) are retained for 90 days only. 除非只有铅明,此数华红用摄影测过之样只有含,同时叶梯只展展现的元子。大数华土模太从司隶而连订,不可如以推制。