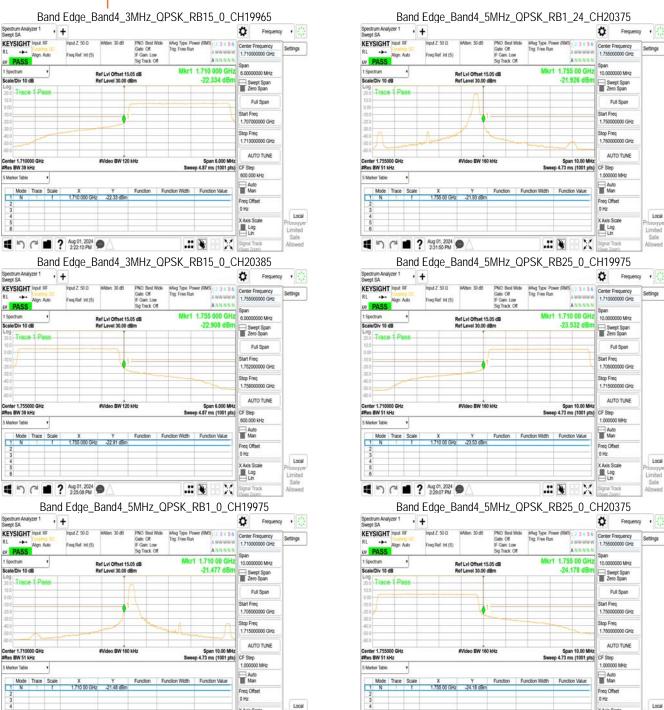

## 3 OUT OF BAND EMISSION AT ANTENNA TERMINALS

Refer to next pages.

Unless otherwise stated the results shown in this test report refer only to the sample(s) tested and such sample(s) are retained for 90 days only. 除非只有铅明,此数华红用摄影测过之样只有含,同时叶梯只展展现的元子。大数华土模太从司隶而连订,不可如以推制。