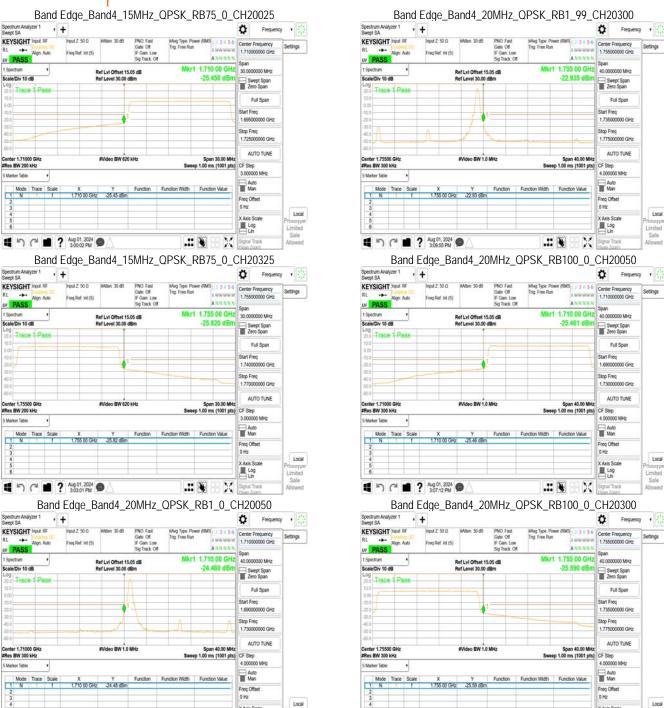

## 3 OUT OF BAND EMISSION AT ANTENNA TERMINALS

Refer to next pages.

Unless otherwise stated the results shown in this test report refer only to the sample(s) tested and such sample(s) are retained for 90 days only. 除非只有铅明,此数华红用摄影测过之样只有含,同时叶梯只展展现的元子。大数华土模太从司隶而连订,不可如以推制。