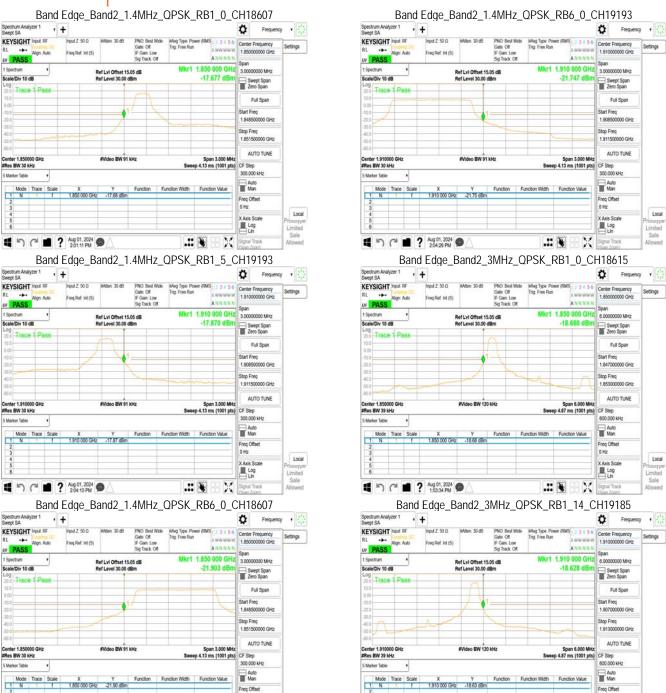

## Band Edge\_Band5\_5MHz\_QPSK\_RB1\_24\_CH20625

Band Edge\_Band5\_5MHz\_QPSK\_RB25\_0\_CH20425

Band Edge\_Band5\_5MHz\_QPSK\_RB25\_0\_CH20625

Unless otherwise stated the results shown in this test report refer only to the sample(s) tested and such sample(s) are retained for 90 days only. 除非见有论明,此都华结里倚影响赋之缘是台香,同时此楼是倚保留的手。木都华丰德木公司事而纯可,不可驾份推测。