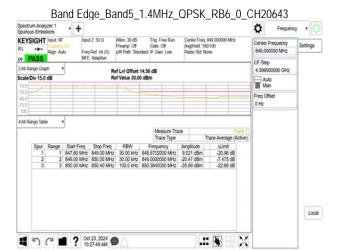

## 3 OUT OF BAND EMISSION AT ANTENNA TERMINALS

Refer to next pages.

Unless otherwise stated the results shown in this test report refer only to the sample(s) tested and such sample(s) are retained for 90 days only. 除非只有铅明,此数华红用摄影测过之样只有含,同时叶梯只展展现的元子。大数华土模太从司隶而连订,不可如以推制。