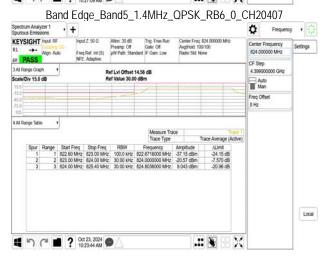

## 3 OUT OF BAND EMISSION AT ANTENNA TERMINALS

Refer to next pages.

Unless otherwise stated the results shown in this test report refer only to the sample(s) tested and such sample(s) are retained for 90 days only. 除非只有铅明,此数华红用摄影测过之样只有含,同时叶梯只展展现的元子。大数华土模太从司隶而连订,不可如以推制。