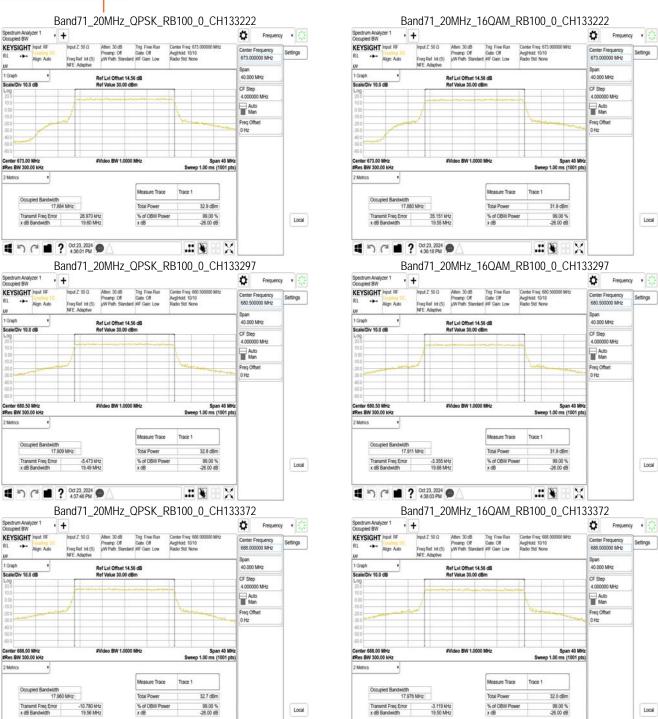

## 3 OUT OF BAND EMISSION AT ANTENNA TERMINALS

Refer to next pages.

Unless otherwise stated the results shown in this test report refer only to the sample(s) tested and such sample(s) are retained for 90 days only. 除非只有铅明,此数华红用摄影测过之样只有含,同时叶梯只展展现的元子。大数华土模太从司隶而连订,不可如以推制。