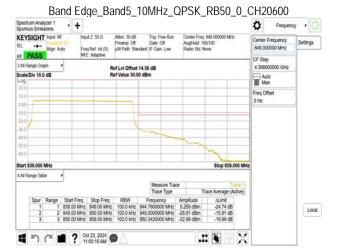

## 3 OUT OF BAND EMISSION AT ANTENNA TERMINALS

Refer to next pages.

Unless otherwise stated the results shown in this test report refer only to the sample(s) tested and such sample(s) are retained for 90 days only. 除非只有铅明,此数华红用摄影测过之样只有含,同时叶梯只展展现的元子。大数华土模太从司隶而连订,不可如以推制。