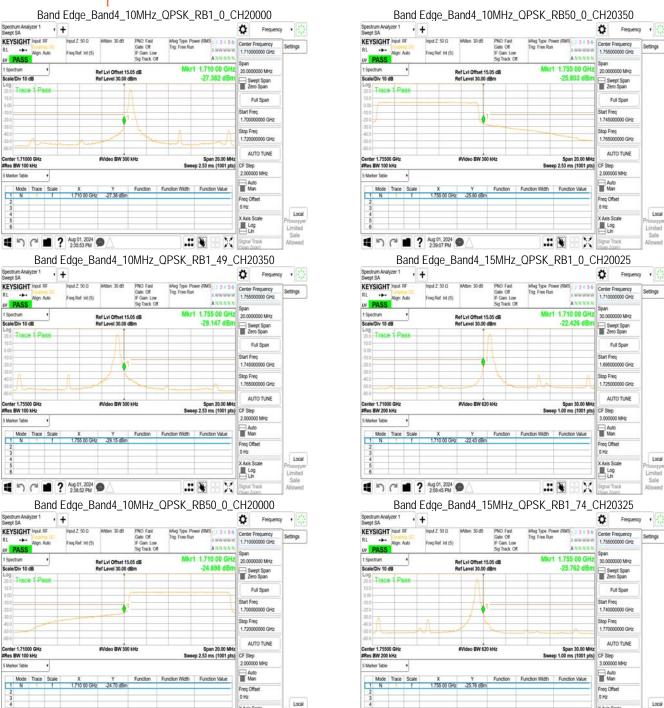

## 3 OUT OF BAND EMISSION AT ANTENNA TERMINALS

Refer to next pages.

Unless otherwise stated the results shown in this test report refer only to the sample(s) tested and such sample(s) are retained for 90 days only. 除非只有铅明,此数华红用摄影测过之样只有含,同时叶梯只展展现的元子。大数华土模太从司隶而连订,不可如以推制。