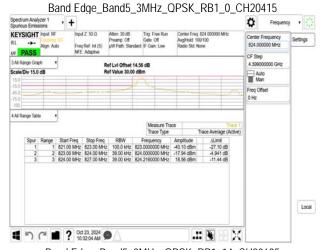

## 3 OUT OF BAND EMISSION AT ANTENNA TERMINALS

Refer to next pages.

Unless otherwise stated the results shown in this test report refer only to the sample(s) tested and such sample(s) are retained for 90 days only. 除非只有铅明,此数华红用摄影测过之样只有含,同时叶梯只展展现的元子。大数华土模太从司隶而连订,不可如以推制。