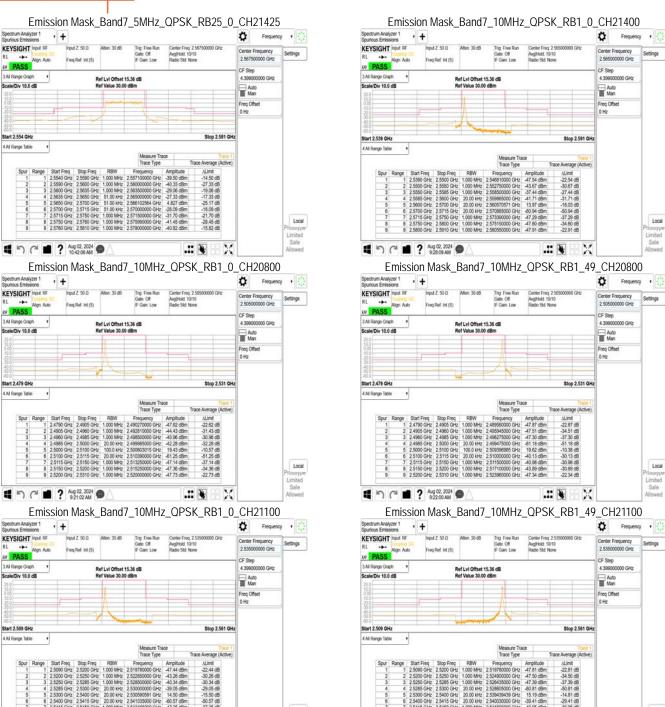

## 3 OUT OF BAND EMISSION AT ANTENNA TERMINALS

Refer to next pages.

Unless otherwise stated the results shown in this test report refer only to the sample(s) tested and such sample(s) are retained for 90 days only. 除非只有铅明,此数华红用摄影测过之样只有含,同时叶梯只展展现的元子。大数华土模太从司隶而连订,不可如以推制。