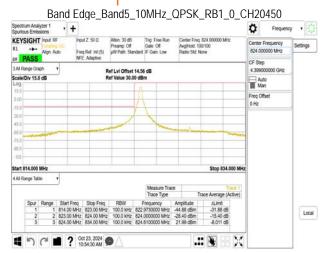

## 3 OUT OF BAND EMISSION AT ANTENNA TERMINALS

Refer to next pages.

Unless otherwise stated the results shown in this test report refer only to the sample(s) tested and such sample(s) are retained for 90 days only. 除非只有铅明,此数华红用摄影测过之样只有含,同时叶梯只展展现的元子。大数华土模太从司隶而连订,不可如以推制。