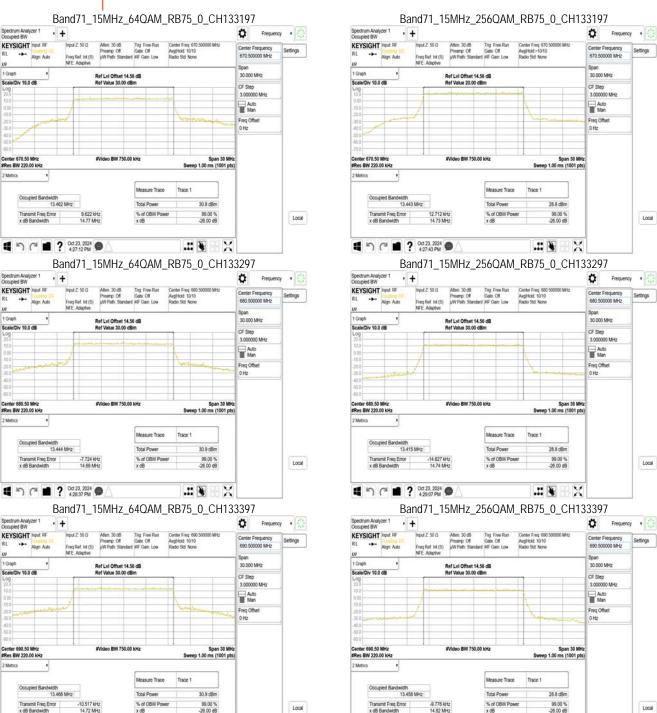

## 3 OUT OF BAND EMISSION AT ANTENNA TERMINALS

Refer to next pages.

Unless otherwise stated the results shown in this test report refer only to the sample(s) tested and such sample(s) are retained for 90 days only. 除非只有铅明,此数华红用摄影测过之样只有含,同时叶梯只展展现的元子。大数华土模太从司隶而连订,不可如以推制。