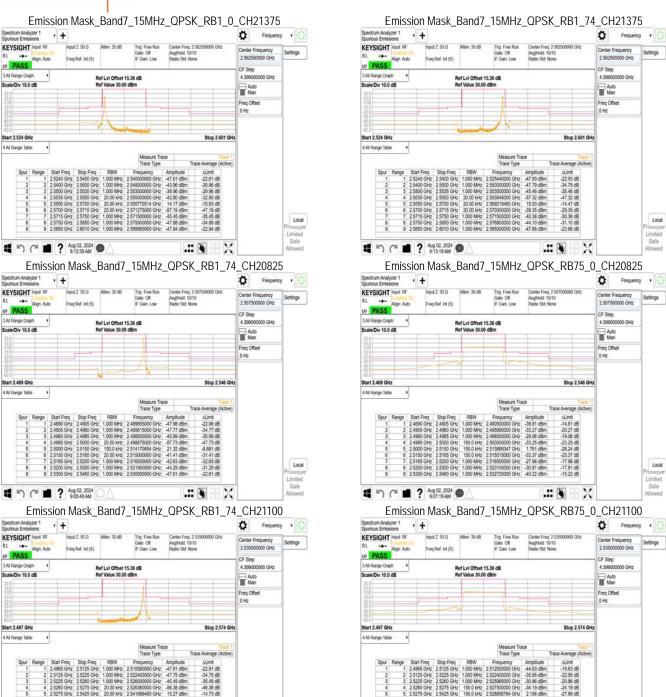

## 3 OUT OF BAND EMISSION AT ANTENNA TERMINALS

Refer to next pages.

Unless otherwise stated the results shown in this test report refer only to the sample(s) tested and such sample(s) are retained for 90 days only. 除非只有铅明,此数华红用摄影测过之样只有含,同时叶梯只展展现的元子。大数华土模太从司隶而连订,不可如以推制。