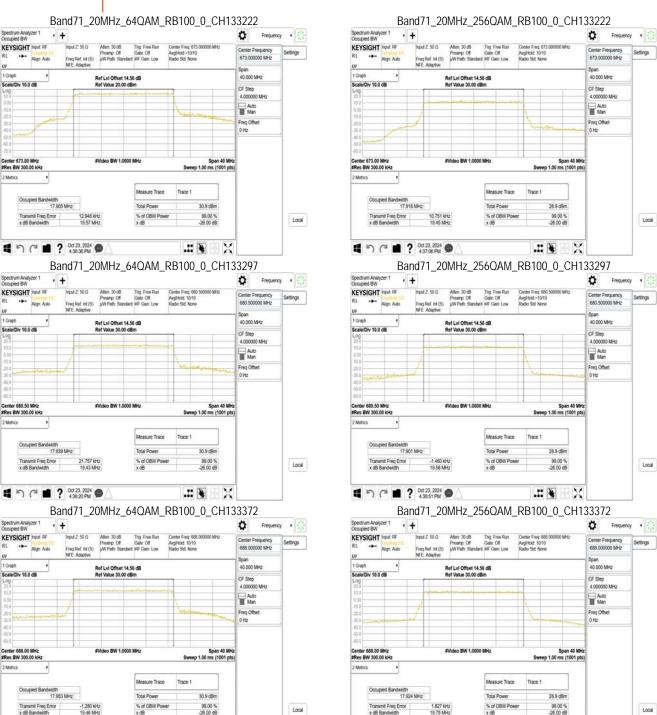

## 3 OUT OF BAND EMISSION AT ANTENNA TERMINALS

Refer to next pages.

Unless otherwise stated the results shown in this test report refer only to the sample(s) tested and such sample(s) are retained for 90 days only. 除非只有铅明,此数华红用摄影测过之样只有含,同时叶梯只展展现的元子。大数华土模太从司隶而连订,不可如以推制。