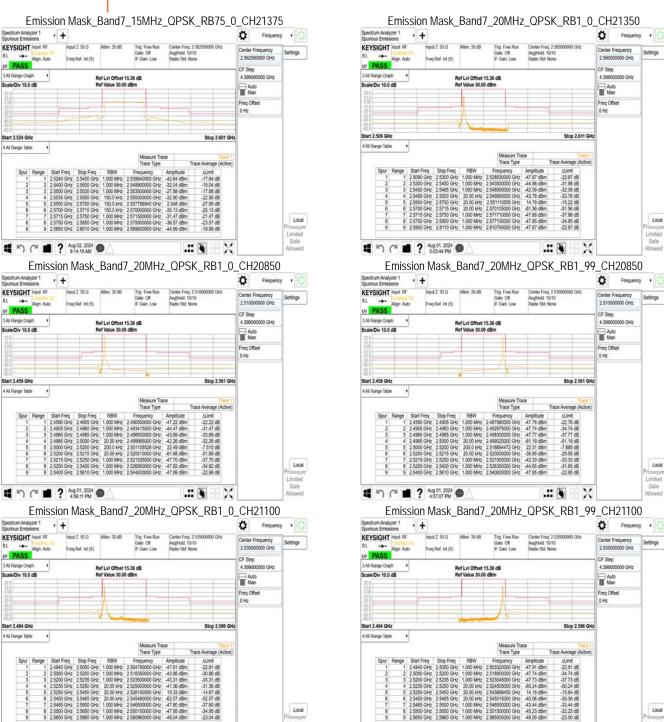

## 3 OUT OF BAND EMISSION AT ANTENNA TERMINALS

Refer to next pages.

Unless otherwise stated the results shown in this test report refer only to the sample(s) tested and such sample(s) are retained for 90 days only. 除非只有铅明,此数华红用摄影测过之样只有含,同时叶梯只展展现的元子。大数华土模太从司隶而连订,不可如以推制。