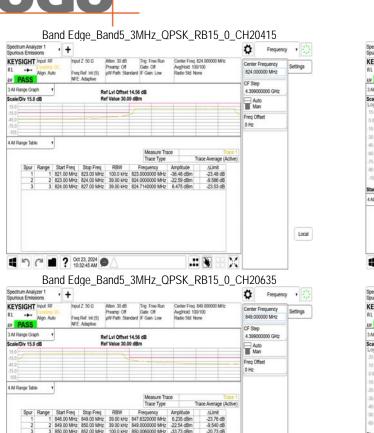

## 3 OUT OF BAND EMISSION AT ANTENNA TERMINALS

Refer to next pages.

Unless otherwise stated the results shown in this test report refer only to the sample(s) tested and such sample(s) are retained for 90 days only. 除非只有铅明,此数华红用摄影测过之样只有含,同时叶梯只展展现的元子。大数华土模太从司隶而连订,不可如以推制。