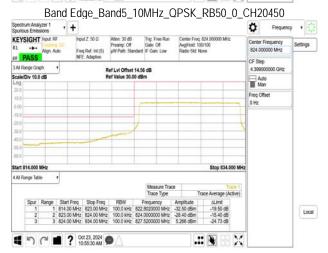

## 3 OUT OF BAND EMISSION AT ANTENNA TERMINALS

Refer to next pages.

Unless otherwise stated the results shown in this test report refer only to the sample(s) tested and such sample(s) are retained for 90 days only. 除非只有铅明,此数华红用摄影测过之样只有含,同时叶梯只展展现的元子。大数华土模太从司隶而连订,不可如以推制。