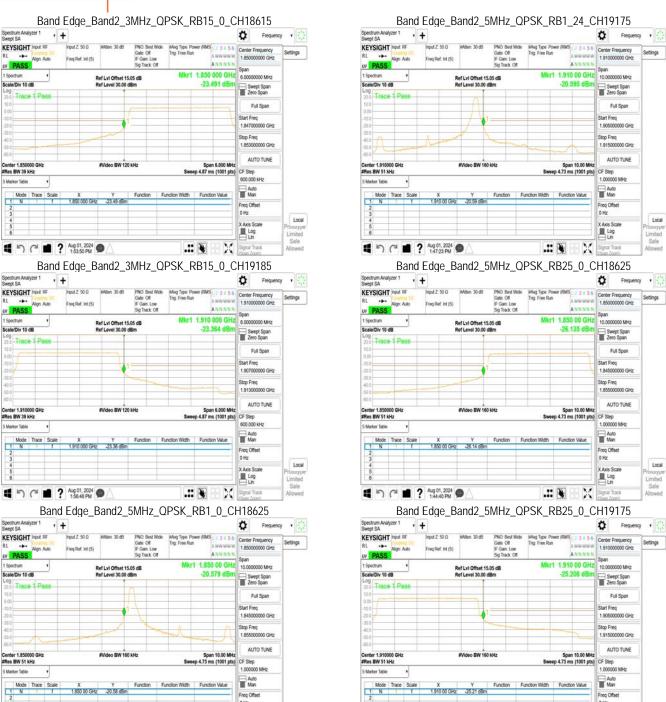

## 3 OUT OF BAND EMISSION AT ANTENNA TERMINALS

Refer to next pages.

Unless otherwise stated the results shown in this test report refer only to the sample(s) tested and such sample(s) are retained for 90 days only. 除非只有铅明,此数华红用摄影测过之样只有含,同时叶梯只展展现的元子。大数华土模太从司隶而连订,不可如以推制。