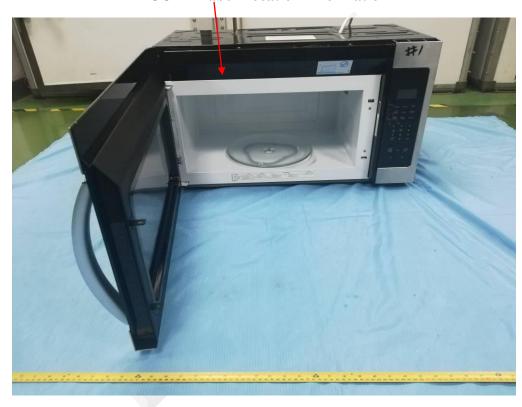

## **FCC ID Label Location Information**

The label shown shall be permanently affixed at a conspicuous location on the device and be readily visible to the user at the time purchase (Labeling requirements per 2.925)