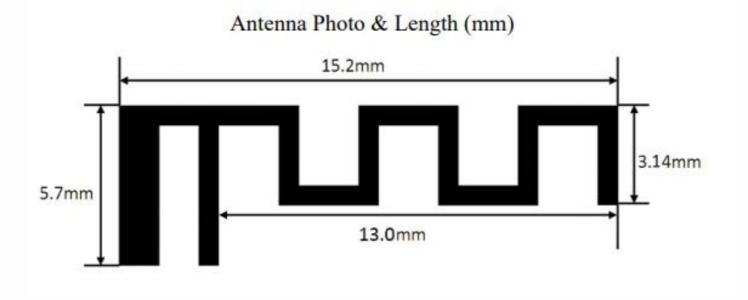

## 1. Product Overview & Dimension

Company Name: Dongguan Yunding Communication Electronics Co., Ltd

Address: Room 201, Building 1, No. 51 Xingang Road, Chang'an Town, Dongguan City, Guangdong Province

2.1 VSWR