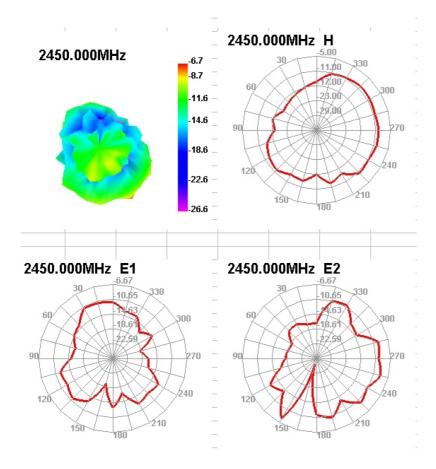

. Product Overview & Dimension



Company Name: Dongguan Yunding Communication Electronics Co., Ltd

Address: Room 201, Building 1, No. 51 Xingang Road, Chang'an Town, Dongguan City, Guangdong Province

2.1 VSWR



#### 2.2 SMISH



| Frequency<br>(MHz) | 2400  | 2450  | 2500  |
|--------------------|-------|-------|-------|
| SMISH              | 13.39 | 15.20 | 18.68 |

**<u>2.3</u>**GAIN & Efficiency

| Frequency(MHz) | Efficiency (%) | Average GAIN(dB) | Peak GAIN (dBi) |
|----------------|----------------|------------------|-----------------|
| 2400           | 4. 33          | -13.64           | -8.84           |
| 2450           | 5.26           | -12. 79          | -6.67           |
| 2500           | 5.96           | -12. 25          | -6.17           |

<u>**2.4**</u> 3D DATE