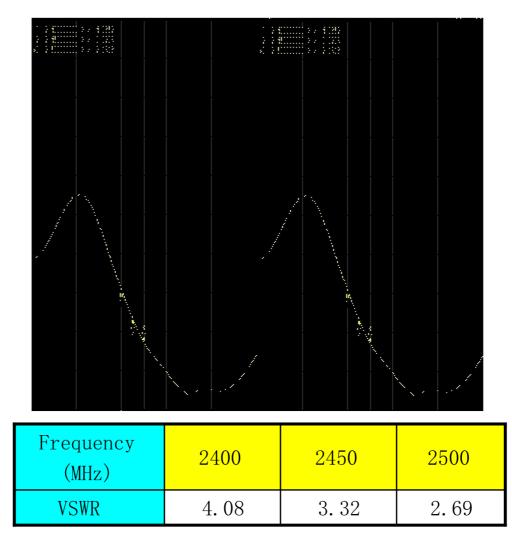

## 1. Product Overview & Dimension

Company Name: Dongguan Yunding Communication Electronics Co., Ltd

Address: Room 201, Building 1, No. 51 Xingang Road, Chang'an Town, Dongguan City, Guangdong Province

2.1 VSWR