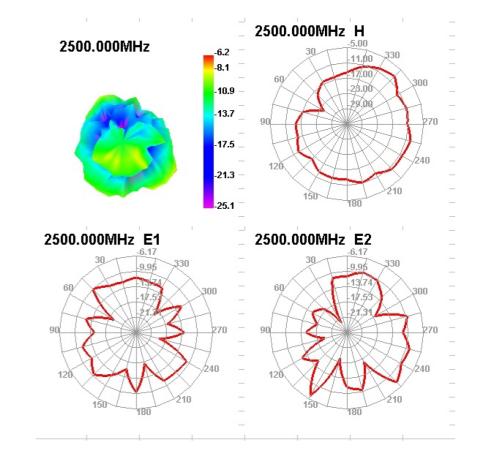

Product Overview & Dimension



Company Name: Dongguan Yunding Communication Electronics Co., Ltd

Address: Room 201, Building 1, No. 51 Xingang Road, Chang'an Town, Dongguan City, Guangdong Province

2.1 VSWR



#### 2.2 SMISH



| Frequency<br>(MHz) | 2400  | 2450  | 2500  |
|--------------------|-------|-------|-------|
| SMISH              | 13.39 | 15.20 | 18.68 |

**<u>2.3</u>**GAIN & Efficiency

| Frequency(MHz) | Efficiency (%) | Average GAIN(dB) | Peak GAIN (dBi) |
|----------------|----------------|------------------|-----------------|
| 2400           | 4. 33          | -13.64           | -8.84           |
| 2450           | 5.26           | -12. 79          | -6.67           |
| 2500           | 5.96           | -12. 25          | -6.17           |

<u>**2.4**</u> 3D DATE