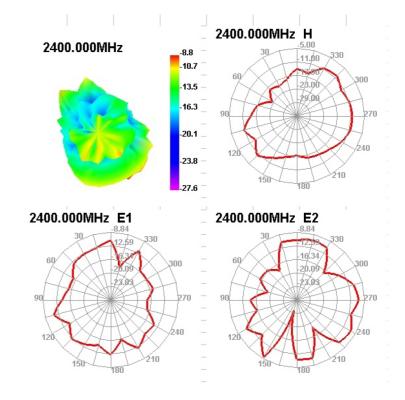

1. Product Overview & Dimension



Company Name: Dongguan Yunding Communication Electronics Co., Ltd

Address: Room 201, Building 1, No. 51 Xingang Road, Chang'an Town, Dongguan City, Guangdong Province

2.1 VSWR



#### 2.2 SMISH



| Frequency<br>(MHz) | 2400  | 2450  | 2500  |
|--------------------|-------|-------|-------|
| SMISH              | 13.39 | 15.20 | 18.68 |

**<u>2.3</u>**GAIN & Efficiency

| Frequency(MHz) | Efficiency (%) | Average GAIN(dB) | Peak GAIN (dBi) |
|----------------|----------------|------------------|-----------------|
| 2400           | 4. 33          | -13.64           | -8.84           |
| 2450           | 5.26           | -12. 79          | -6.67           |
| 2500           | 5.96           | -12. 25          | -6.17           |

<u>**2.4**</u> 3D DATE