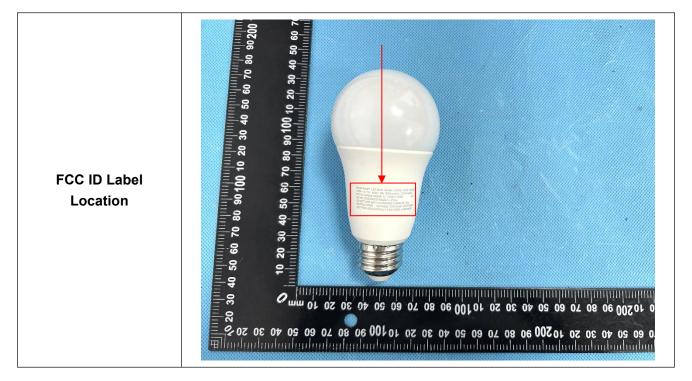

IMMERS, SEE INSTRUCTIONS SUITABLE FOR DAMP LOCATIONS NOT FOR USE IN TOTALLY ENCLOSED LUMINAIRES —

Govee Smart LED Bulb Model: H6006 HVIN: H6006A 120V-0.125A 60Hz 9W 1000lumens 2700-6500K FCC ID: 2AQA6-H6008A IC: 25450-H6008A E26 SN: XXXXXXXXXXXX Made in China DO NOT USE WITH STANDARD DIMMERS, SEE INSTRUCTIONS SUITABLE FOR DAMP LOCATIONS NOT FOR USE IN TOTALLY ENCLOSED LUMINAIRES —

<u>Specifications</u>: The label shall be securely affixed to a permanently attached part of the device, in a location where it is visible or easily accessible to the user, and shall not be readily detachable. The label shall be sufficiently durable to remain fully legible and intact on the device in all normal conditions of use throughout the device's expected lifetime.

## **Proposed Label Location on EUT**