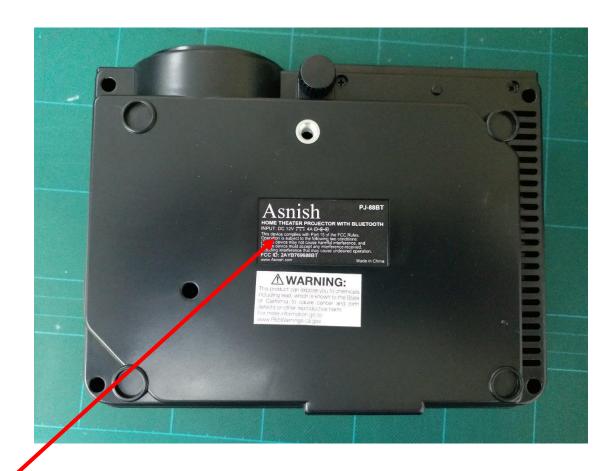

# HOME THEATER PROJECTOR WITH BLUETOOTH POWER SOURCE: DC 12V → 4A Θ ⊕ 0 LIGHT SOURCE TYPE: LED BT VERSION: 4.2 This device comples with Part 15 of the FCC Rules, Operation is subject to the following two conditions: (1) this device may not cause harmful interference, and (2) this device must accept any interference received, including interference that may cause undesigned operation.

### MODERN PJ-88BT

HEATER PROJECTOR WITH BLUETOOTH SOURCE: DC 12V → → → 4A Θ-G-Θ SURCE TYPE: LED

BI VERSION. 4.2

This device complies with Part 15 of the FCC Rules.
Operation is subject to the following two conditions:
(1) this device may not cause harmful interference, and
(2) this device must accept any interference received,
including interference that may cause undesired operation.

C ID: 2AYB769688BT Made in C

### 50MM

25MM

Label location