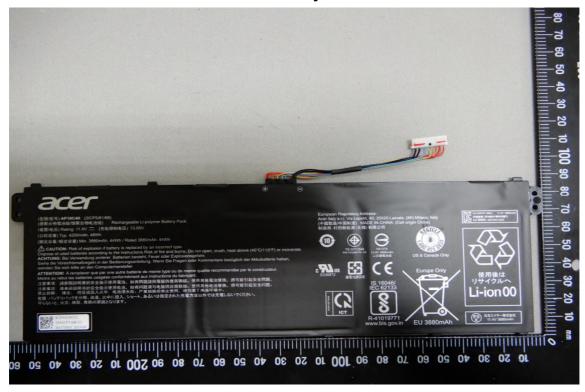

# INTERNAL PHOTOGRAPHS OF EUT

**Battery** 

Open View of EUT - 1

Unless otherwise stated the results shown in this test report refer only to the sample(s) tested and such sample(s) are retained for 90 days only. 除非另有說明,此報告結果僅對測試之樣品負責,同時此樣品僅保留90天。本報告未經本公司書面許可,不可部份複製。