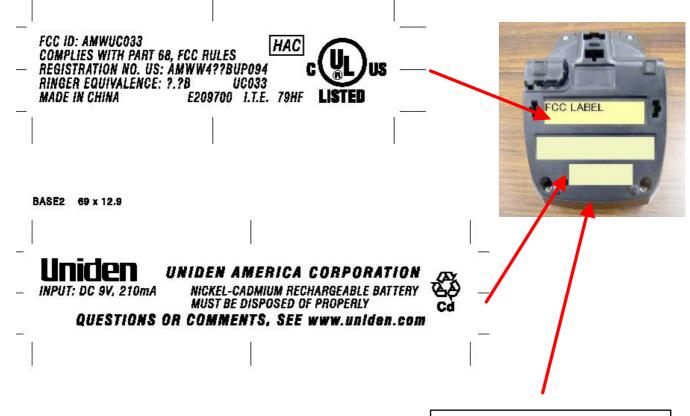

## Equipment Identification Label

Equipment Labels: The following labels are permanently affixed

to the Base Unit:

1) FCC LABEL: 57 mm (W) X 13.3 mm (H)

BASE1 57 x 13.3

MODEL:EXI5660 MADE IN CHINA IC; 513C-UC033

SERIAL NO:

2) FCC STATEMENT: To be described in user manual

This device complies with part 15 of the FCC rules. Operation is subject to the following two conditions: (1) This device may not cause harmful interference, and (2) This device must accept any interference received, including interference that may cause undesired operation. Privacy of communications may not be ensured when using this phone.