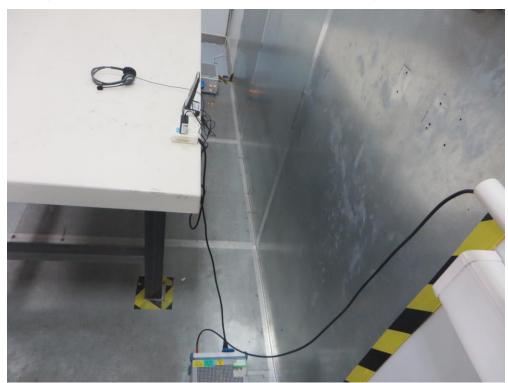

## Test Mode: Mode 2 Description: Front view of Conducted Emission Test Setup

Test Mode: Mode 2 Description: Back view of Conducted Emission Test Setup

Test Mode: Mode 1 Description: Radiated Emission Test Setup for 30 ~ 1000MHz