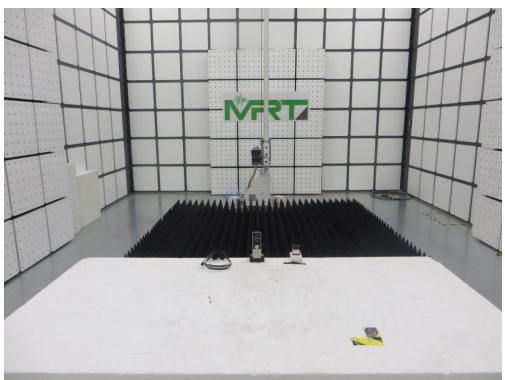

Test Mode: Mode 1 Description: Radiated Emission Test Setup for 1 ~ 18GHz

Test Mode: Mode 2 Description: Radiated Emission Test Setup for 30 ~ 1000MHz

Test Mode: Mode 2 Description: Radiated Emission Test Setup for 1 ~ 18GHz