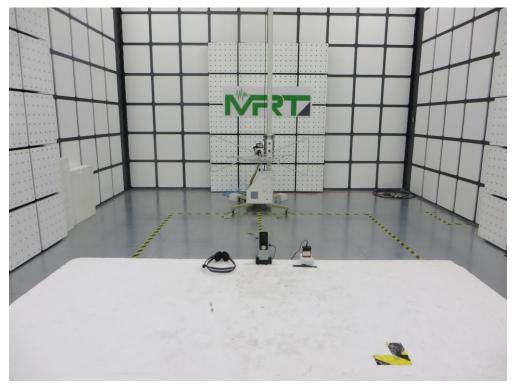

## Test Mode: Mode 2 Description: Front view of Conducted Emission Test Setup

Test Mode: Mode 2 Description: Back view of Conducted Emission Test Setup

Test Mode: Mode 1 Description: Radiated Emission Test Setup for 30 ~ 1000MHz