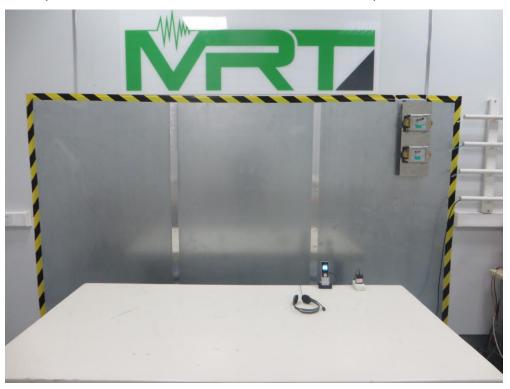

## Test Mode: Mode 2 Description: Front view of Conducted Emission Test Setup

Test Mode: Mode 2 Description: Back view of Conducted Emission Test Setup

Test Mode: Mode 1 Description: Radiated Emission Test Setup for 30 ~ 1000MHz