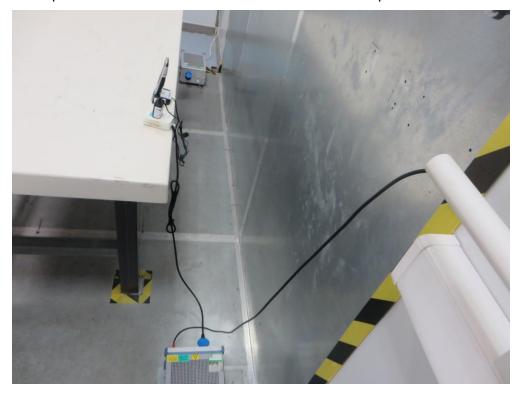

## FCC Part15B Test Setup Photo

Test Mode: Mode 1

Description: Front view of Conducted Emission Test Setup

Test Mode: Mode 1 Description: Back view of Conducted Emission Test Setup