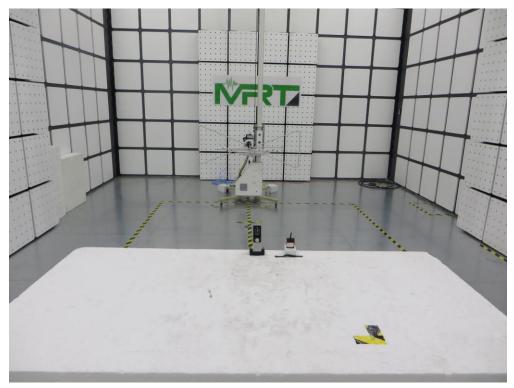

## Test Mode: Mode 2 Description: Front view of Conducted Emission Test Setup

Test Mode: Mode 2 Description: Back view of Conducted Emission Test Setup

Test Mode: Mode 1 Description: Radiated Emission Test Setup for 30 ~ 1000MHz