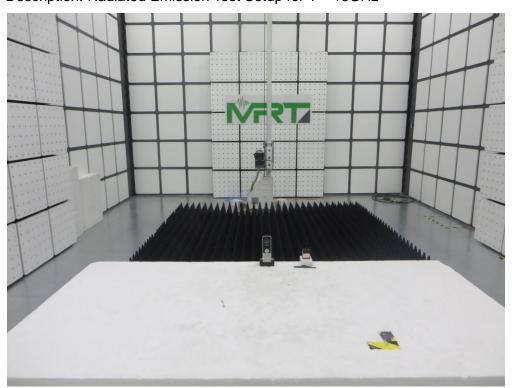

Test Mode: Mode 1 Description: Radiated Emission Test Setup for 1 ~ 18GHz

Test Mode: Mode 2 Description: Radiated Emission Test Setup for 30 ~ 1000MHz

Test Mode: Mode 2 Description: Radiated Emission Test Setup for 1 ~ 18GHz