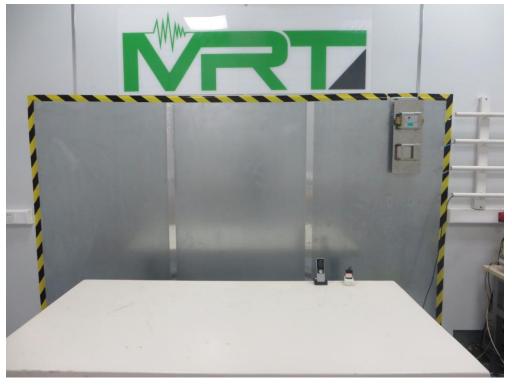

## FCC Part15B Test Setup Photo

Test Mode: Mode 1

Description: Front view of Conducted Emission Test Setup

Test Mode: Mode 1 Description: Back view of Conducted Emission Test Setup